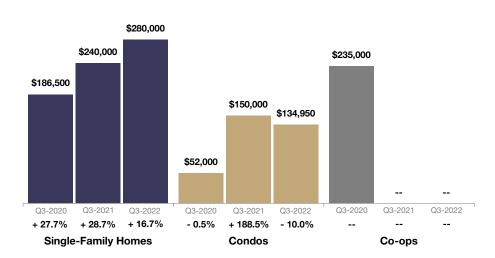

## **Single-Family Homes Market Overview**

Key metrics for Single-Family Homes Only for the report guarter and for year-to-date (YTD) starting from the first of the year.

| Key Metrics                  | Historical Sparkbars                                                                                                                                                                                                                                                                                                                                                                                                                                                                                                                                                                                                                                                                                                                                                                                                                                                                                                                                                                                                                                                                                                                                                                                                                                                                                                                                                                                                                                                                                                                                                                                                                                                                                                                                                                                                                                                                                                                                                                                                                                                                                                                                                                                                                                                                                                                               | Q3-2021   | Q3-2022   | Percent Change | YTD 2021  | YTD 2022  | Percent Change |
|------------------------------|----------------------------------------------------------------------------------------------------------------------------------------------------------------------------------------------------------------------------------------------------------------------------------------------------------------------------------------------------------------------------------------------------------------------------------------------------------------------------------------------------------------------------------------------------------------------------------------------------------------------------------------------------------------------------------------------------------------------------------------------------------------------------------------------------------------------------------------------------------------------------------------------------------------------------------------------------------------------------------------------------------------------------------------------------------------------------------------------------------------------------------------------------------------------------------------------------------------------------------------------------------------------------------------------------------------------------------------------------------------------------------------------------------------------------------------------------------------------------------------------------------------------------------------------------------------------------------------------------------------------------------------------------------------------------------------------------------------------------------------------------------------------------------------------------------------------------------------------------------------------------------------------------------------------------------------------------------------------------------------------------------------------------------------------------------------------------------------------------------------------------------------------------------------------------------------------------------------------------------------------------------------------------------------------------------------------------------------------------|-----------|-----------|----------------|-----------|-----------|----------------|
| New Listings                 | 236     302     392     319     252     561     504     452     428       Q4-2019     Q2-2020     Q4-2020     Q2-2021     Q4-2021     Q4-2021     Q2-2022                                                                                                                                                                                                                                                                                                                                                                                                                                                                                                                                                                                                                                                                                                                                                                                                                                                                                                                                                                                                                                                                                                                                                                                                                                                                                                                                                                                                                                                                                                                                                                                                                                                                                                                                                                                                                                                                                                                                                                                                                                                                                                                                                                                          | 504       | 428       | - 15.1%        | 1,317     | 1,110     | - 15.7%        |
| Pending Sales                | 247 197 282 375 276 322 300 305 244 264 310  Q4-2019 Q2-2020 Q4-2020 Q2-2021 Q4-2021 Q2-2022                                                                                                                                                                                                                                                                                                                                                                                                                                                                                                                                                                                                                                                                                                                                                                                                                                                                                                                                                                                                                                                                                                                                                                                                                                                                                                                                                                                                                                                                                                                                                                                                                                                                                                                                                                                                                                                                                                                                                                                                                                                                                                                                                                                                                                                       | 300       | 310       | + 3.3%         | 898       | 818       | - 8.9%         |
| Closed Sales                 | 292 208 193 336 317 289 336 259 266 286<br>Q4-2019 Q2-2020 Q4-2020 Q2-2021 Q4-2021 Q2-2022                                                                                                                                                                                                                                                                                                                                                                                                                                                                                                                                                                                                                                                                                                                                                                                                                                                                                                                                                                                                                                                                                                                                                                                                                                                                                                                                                                                                                                                                                                                                                                                                                                                                                                                                                                                                                                                                                                                                                                                                                                                                                                                                                                                                                                                         | 289       | 286       | - 1.0%         | 942       | 811       | - 13.9%        |
| Days on Market               | 137 155 155 146 102 106 104 70 76 86 89 73 Q4-2019 Q2-2020 Q4-2020 Q2-2021 Q4-2021 Q2-2022                                                                                                                                                                                                                                                                                                                                                                                                                                                                                                                                                                                                                                                                                                                                                                                                                                                                                                                                                                                                                                                                                                                                                                                                                                                                                                                                                                                                                                                                                                                                                                                                                                                                                                                                                                                                                                                                                                                                                                                                                                                                                                                                                                                                                                                         | 70        | 73        | + 4.3%         | 94        | 82        | - 12.8%        |
| Median Sales Price           | \$148,750 \$164,950 \$175,000 \$200,000 \$238,000 \$205,000 \$205,000 \$205,000 \$216,250 \$2175,000 \$205,000 \$216,250 \$2175,000 \$205,000 \$216,250 \$2175,000 \$205,000 \$216,250 \$2175,000 \$205,000 \$216,250 \$2175,000 \$205,000 \$216,250 \$2175,000 \$205,000 \$216,250 \$2175,000 \$205,000 \$216,250 \$2175,000 \$205,000 \$216,250 \$2175,000 \$205,000 \$216,250 \$2175,000 \$216,250 \$2175,000 \$216,250 \$2175,000 \$216,250 \$2175,000 \$216,250 \$2175,000 \$216,250 \$2175,000 \$216,250 \$2175,000 \$216,250 \$2175,000 \$216,250 \$2175,000 \$216,250 \$2175,000 \$216,250 \$2175,000 \$216,250 \$2175,000 \$216,250 \$2175,000 \$216,250 \$2175,000 \$216,250 \$2175,000 \$216,250 \$2175,000 \$216,250 \$2175,000 \$216,250 \$2175,000 \$216,250 \$2175,000 \$216,250 \$2175,000 \$216,250 \$2175,000 \$216,250 \$2175,000 \$216,250 \$2175,000 \$216,250 \$2175,000 \$216,250 \$2175,000 \$216,250 \$2175,000 \$216,250 \$2175,000 \$216,250 \$2175,000 \$216,250 \$2175,000 \$216,250 \$2175,000 \$216,250 \$2175,000 \$216,250 \$2175,000 \$216,250 \$2175,000 \$216,250 \$2175,000 \$216,250 \$2175,000 \$216,250 \$2175,000 \$216,250 \$2175,000 \$216,250 \$2175,000 \$216,250 \$2175,000 \$216,250 \$2175,000 \$2175,000 \$2175,000 \$2175,000 \$2175,000 \$2175,000 \$2175,000 \$2175,000 \$2175,000 \$2175,000 \$2175,000 \$2175,000 \$2175,000 \$2175,000 \$2175,000 \$2175,000 \$2175,000 \$2175,000 \$2175,000 \$2175,000 \$2175,000 \$2175,000 \$2175,000 \$2175,000 \$2175,000 \$2175,000 \$2175,000 \$2175,000 \$2175,000 \$2175,000 \$2175,000 \$2175,000 \$2175,000 \$2175,000 \$2175,000 \$2175,000 \$2175,000 \$2175,000 \$2175,000 \$2175,000 \$2175,000 \$2175,000 \$2175,000 \$2175,000 \$2175,000 \$2175,000 \$2175,000 \$2175,000 \$2175,000 \$2175,000 \$2175,000 \$2175,000 \$2175,000 \$2175,000 \$2175,000 \$2175,000 \$2175,000 \$2175,000 \$2175,000 \$2175,000 \$2175,000 \$2175,000 \$2175,000 \$2175,000 \$2175,000 \$2175,000 \$2175,000 \$2175,000 \$2175,000 \$2175,000 \$2175,000 \$2175,000 \$2175,000 \$2175,000 \$2175,000 \$2175,000 \$2175,000 \$2175,000 \$2175,000 \$2175,000 \$2175,000 \$2175,000 \$2175,000 \$2175,000 \$2175,000 \$2175,000 \$2175,000 \$2175,000 \$2175,000 \$2175,000 \$2175,000 \$2175,000 \$2175,000 \$2175,000 \$2175,000 \$2175,000 \$2175,000 \$2 | \$260,000 | \$285,000 | + 9.6%         | \$240,000 | \$280,000 | + 16.7%        |
| Average Sales Price          | 5184162 5106524 527.0218 5224.651 5208.9524 527.0218 5224.651 5208.9524 5264.681 5264.681 5206.984 5200.018 5227.985 5221.985 5221.985                                                                                                                                                                                                                                                                                                                                                                                                                                                                                                                                                                                                                                                                                                                                                                                                                                                                                                                                                                                                                                                                                                                                                                                                                                                                                                                                                                                                                                                                                                                                                                                                                                                                                                                                                                                                                                                                                                                                                                                                                                                                                                                                                                                                             | \$296,884 | \$336,521 | + 13.4%        | \$282,142 | \$328,811 | + 16.5%        |
| Pct. of Orig. Price Received | 93.4% 93.8% 92.6% 94.6% 97.2% 95.9% 93.7% 96.7% 95.5% 94.2019 Q2-2020 Q4-2020 Q2-2021 Q4-2021 Q2-2022                                                                                                                                                                                                                                                                                                                                                                                                                                                                                                                                                                                                                                                                                                                                                                                                                                                                                                                                                                                                                                                                                                                                                                                                                                                                                                                                                                                                                                                                                                                                                                                                                                                                                                                                                                                                                                                                                                                                                                                                                                                                                                                                                                                                                                              | 97.2%     | 95.5%     | - 1.7%         | 94.7%     | 95.3%     | + 0.6%         |
| Housing Affordability Index  | 247 228 221 196 169 168 159 143 133 121 110 102  Q4-2019 Q2-2020 Q4-2020 Q2-2021 Q4-2021 Q2-2022                                                                                                                                                                                                                                                                                                                                                                                                                                                                                                                                                                                                                                                                                                                                                                                                                                                                                                                                                                                                                                                                                                                                                                                                                                                                                                                                                                                                                                                                                                                                                                                                                                                                                                                                                                                                                                                                                                                                                                                                                                                                                                                                                                                                                                                   | 143       | 102       | - 28.7%        | 155       | 104       | - 32.9%        |
| Inventory of Homes for Sale  | 775 712 692 745 537 415 562 641 476 362 438 427  Q4-2019 Q2-2020 Q4-2020 Q2-2021 Q4-2021 Q2-2022                                                                                                                                                                                                                                                                                                                                                                                                                                                                                                                                                                                                                                                                                                                                                                                                                                                                                                                                                                                                                                                                                                                                                                                                                                                                                                                                                                                                                                                                                                                                                                                                                                                                                                                                                                                                                                                                                                                                                                                                                                                                                                                                                                                                                                                   | 641       | 427       | - 33.4%        |           |           |                |
| Months Supply of Inventory   | 9.7 8.7 8.1 7.4 4.8 3.5 4.6 6.0 4.7 3.7 4.7 4.6 Q4-2019 Q2-2020 Q4-2020 Q2-2021 Q4-2021 Q2-2022                                                                                                                                                                                                                                                                                                                                                                                                                                                                                                                                                                                                                                                                                                                                                                                                                                                                                                                                                                                                                                                                                                                                                                                                                                                                                                                                                                                                                                                                                                                                                                                                                                                                                                                                                                                                                                                                                                                                                                                                                                                                                                                                                                                                                                                    | 6.0       | 4.6       | - 23.3%        |           |           |                |

### **Condos Market Overview**

Key metrics for Condominiums Only for the report quarter and for year-to-date (YTD) starting from the first of the year.

| Key Metrics                  | Historical Sparkbars                                                                                                                                                                                                                                                                                                                                                                                                                                                                                                                                                                                                                                                                                                                                                                                                                                                                                                                                                                                                                                                                                                                                                                                                                                                                                                                                                                                                                                                                                                                                                                                                                                                                                                                                                                                                                                                                                                                                                                                                                                                                                                                                                                                                                                                                                                                                                                           | Q3-2021   | Q3-2022   | Percent Change | YTD 2021  | YTD 2022  | Percent Change |
|------------------------------|------------------------------------------------------------------------------------------------------------------------------------------------------------------------------------------------------------------------------------------------------------------------------------------------------------------------------------------------------------------------------------------------------------------------------------------------------------------------------------------------------------------------------------------------------------------------------------------------------------------------------------------------------------------------------------------------------------------------------------------------------------------------------------------------------------------------------------------------------------------------------------------------------------------------------------------------------------------------------------------------------------------------------------------------------------------------------------------------------------------------------------------------------------------------------------------------------------------------------------------------------------------------------------------------------------------------------------------------------------------------------------------------------------------------------------------------------------------------------------------------------------------------------------------------------------------------------------------------------------------------------------------------------------------------------------------------------------------------------------------------------------------------------------------------------------------------------------------------------------------------------------------------------------------------------------------------------------------------------------------------------------------------------------------------------------------------------------------------------------------------------------------------------------------------------------------------------------------------------------------------------------------------------------------------------------------------------------------------------------------------------------------------|-----------|-----------|----------------|-----------|-----------|----------------|
| New Listings                 | 4 2 2 1 2 1 2 1 1 1 Q4-2019 Q2-2020 Q4-2020 Q2-2021 Q4-2021 Q2-2022                                                                                                                                                                                                                                                                                                                                                                                                                                                                                                                                                                                                                                                                                                                                                                                                                                                                                                                                                                                                                                                                                                                                                                                                                                                                                                                                                                                                                                                                                                                                                                                                                                                                                                                                                                                                                                                                                                                                                                                                                                                                                                                                                                                                                                                                                                                            | 1         | 1         | 0.0%           | 7         | 11        | + 57.1%        |
| Pending Sales                | 2 1 1 0 2 1 1 1 Q2-2021 Q4-2021 Q2-2022 Q2-2022                                                                                                                                                                                                                                                                                                                                                                                                                                                                                                                                                                                                                                                                                                                                                                                                                                                                                                                                                                                                                                                                                                                                                                                                                                                                                                                                                                                                                                                                                                                                                                                                                                                                                                                                                                                                                                                                                                                                                                                                                                                                                                                                                                                                                                                                                                                                                | 1         | 4         | + 300.0%       | 3         | 11        | + 266.7%       |
| Closed Sales                 | 2 2 3 3 4 3<br>Q4-2019 Q2-2020 Q4-2020 Q2-2021 Q4-2021 Q2-2022                                                                                                                                                                                                                                                                                                                                                                                                                                                                                                                                                                                                                                                                                                                                                                                                                                                                                                                                                                                                                                                                                                                                                                                                                                                                                                                                                                                                                                                                                                                                                                                                                                                                                                                                                                                                                                                                                                                                                                                                                                                                                                                                                                                                                                                                                                                                 | 1         | 3         | + 200.0%       | 5         | 10        | + 100.0%       |
| Days on Market               | 202 156<br>43 91 0 18 0 31 53 99 52 57<br>Q4-2019 Q2-2020 Q4-2020 Q2-2021 Q4-2021 Q2-2022                                                                                                                                                                                                                                                                                                                                                                                                                                                                                                                                                                                                                                                                                                                                                                                                                                                                                                                                                                                                                                                                                                                                                                                                                                                                                                                                                                                                                                                                                                                                                                                                                                                                                                                                                                                                                                                                                                                                                                                                                                                                                                                                                                                                                                                                                                      | 31        | 57        | + 83.9%        | 140       | 68        | - 51.4%        |
| Median Sales Price           | \$\\\\\\\\\\\\\\\\\\\\\\\\\\\\\\\\\\\\\                                                                                                                                                                                                                                                                                                                                                                                                                                                                                                                                                                                                                                                                                                                                                                                                                                                                                                                                                                                                                                                                                                                                                                                                                                                                                                                                                                                                                                                                                                                                                                                                                                                                                                                                                                                                                                                                                                                                                                                                                                                                                                                                                                                                                                                                                                                                                        | \$187,500 | \$129,900 | - 30.7%        | \$150,000 | \$134,950 | - 10.0%        |
| Average Sales Price          | \$40,000 \$50,000 \$40,000 \$40,000 \$40,000 \$40,000 \$40,000 \$40,000 \$40,000 \$40,000 \$40,000 \$40,000 \$40,000 \$40,000 \$40,000 \$40,000 \$40,000 \$40,000 \$40,000 \$40,000 \$40,000 \$40,000 \$40,000 \$40,000 \$40,000 \$40,000 \$40,000 \$40,000 \$40,000 \$40,000 \$40,000 \$40,000 \$40,000 \$40,000 \$40,000 \$40,000 \$40,000 \$40,000 \$40,000 \$40,000 \$40,000 \$40,000 \$40,000 \$40,000 \$40,000 \$40,000 \$40,000 \$40,000 \$40,000 \$40,000 \$40,000 \$40,000 \$40,000 \$40,000 \$40,000 \$40,000 \$40,000 \$40,000 \$40,000 \$40,000 \$40,000 \$40,000 \$40,000 \$40,000 \$40,000 \$40,000 \$40,000 \$40,000 \$40,000 \$40,000 \$40,000 \$40,000 \$40,000 \$40,000 \$40,000 \$40,000 \$40,000 \$40,000 \$40,000 \$40,000 \$40,000 \$40,000 \$40,000 \$40,000 \$40,000 \$40,000 \$40,000 \$40,000 \$40,000 \$40,000 \$40,000 \$40,000 \$40,000 \$40,000 \$40,000 \$40,000 \$40,000 \$40,000 \$40,000 \$40,000 \$40,000 \$40,000 \$40,000 \$40,000 \$40,000 \$40,000 \$40,000 \$40,000 \$40,000 \$40,000 \$40,000 \$40,000 \$40,000 \$40,000 \$40,000 \$40,000 \$40,000 \$40,000 \$40,000 \$40,000 \$40,000 \$40,000 \$40,000 \$40,000 \$40,000 \$40,000 \$40,000 \$40,000 \$40,000 \$40,000 \$40,000 \$40,000 \$40,000 \$40,000 \$40,000 \$40,000 \$40,000 \$40,000 \$40,000 \$40,000 \$40,000 \$40,000 \$40,000 \$40,000 \$40,000 \$40,000 \$40,000 \$40,000 \$40,000 \$40,000 \$40,000 \$40,000 \$40,000 \$40,000 \$40,000 \$40,000 \$40,000 \$40,000 \$40,000 \$40,000 \$40,000 \$40,000 \$40,000 \$40,000 \$40,000 \$40,000 \$40,000 \$40,000 \$40,000 \$40,000 \$40,000 \$40,000 \$40,000 \$40,000 \$40,000 \$40,000 \$40,000 \$40,000 \$40,000 \$40,000 \$40,000 \$40,000 \$40,000 \$40,000 \$40,000 \$40,000 \$40,000 \$40,000 \$40,000 \$40,000 \$40,000 \$40,000 \$40,000 \$40,000 \$40,000 \$40,000 \$40,000 \$40,000 \$40,000 \$40,000 \$40,000 \$40,000 \$40,000 \$40,000 \$40,000 \$40,000 \$40,000 \$40,000 \$40,000 \$40,000 \$40,000 \$40,000 \$40,000 \$40,000 \$40,000 \$40,000 \$40,000 \$40,000 \$40,000 \$40,000 \$40,000 \$40,000 \$40,000 \$40,000 \$40,000 \$40,000 \$40,000 \$40,000 \$40,000 \$40,000 \$40,000 \$40,000 \$40,000 \$40,000 \$40,000 \$40,000 \$40,000 \$40,000 \$40,000 \$40,000 \$40,000 \$40,000 \$40,000 \$40,000 \$40,000 \$40,000 \$40,000 \$40,000 \$40,000 \$40,000 \$40,000 \$40,000 \$40,000 \$40,000 \$40,000 \$40,00 | \$187,500 | \$131,667 | - 29.8%        | \$134,500 | \$121,350 | - 9.8%         |
| Pct. of Orig. Price Received | 96.5% 90.4% 109.5% 101.0% 95.0% 93.8% 89.6% 95.7% 84.6% 101.1% Q4-2019 Q2-2020 Q4-2020 Q2-2021 Q4-2021 Q2-2022                                                                                                                                                                                                                                                                                                                                                                                                                                                                                                                                                                                                                                                                                                                                                                                                                                                                                                                                                                                                                                                                                                                                                                                                                                                                                                                                                                                                                                                                                                                                                                                                                                                                                                                                                                                                                                                                                                                                                                                                                                                                                                                                                                                                                                                                                 | 93.8%     | 101.1%    | + 7.8%         | 96.0%     | 92.9%     | - 3.2%         |
| Housing Affordability Index  | 851 643 224 Q4-2019 Q2-2020 Q4-2020 Q2-2021 Q4-2021 Q2-2022                                                                                                                                                                                                                                                                                                                                                                                                                                                                                                                                                                                                                                                                                                                                                                                                                                                                                                                                                                                                                                                                                                                                                                                                                                                                                                                                                                                                                                                                                                                                                                                                                                                                                                                                                                                                                                                                                                                                                                                                                                                                                                                                                                                                                                                                                                                                    |           | 224       |                |           | 215       |                |
| Inventory of Homes for Sale  | 4 3 4 3 3 3 6 4 5 6 5<br>Q4-2019 Q2-2020 Q4-2020 Q2-2021 Q4-2021 Q2-2022                                                                                                                                                                                                                                                                                                                                                                                                                                                                                                                                                                                                                                                                                                                                                                                                                                                                                                                                                                                                                                                                                                                                                                                                                                                                                                                                                                                                                                                                                                                                                                                                                                                                                                                                                                                                                                                                                                                                                                                                                                                                                                                                                                                                                                                                                                                       | 4         | 1         | - 75.0%        |           |           |                |
| Months Supply of Inventory   | 3.6 2.6 3.5 2.3 2.3 4.5 3.2 4.2 4.5 3.2 0.6 Q4-2019 Q2-2020 Q4-2020 Q2-2021 Q4-2021 Q2-2022                                                                                                                                                                                                                                                                                                                                                                                                                                                                                                                                                                                                                                                                                                                                                                                                                                                                                                                                                                                                                                                                                                                                                                                                                                                                                                                                                                                                                                                                                                                                                                                                                                                                                                                                                                                                                                                                                                                                                                                                                                                                                                                                                                                                                                                                                                    | 3.2       | 0.6       | - 81.3%        |           |           |                |