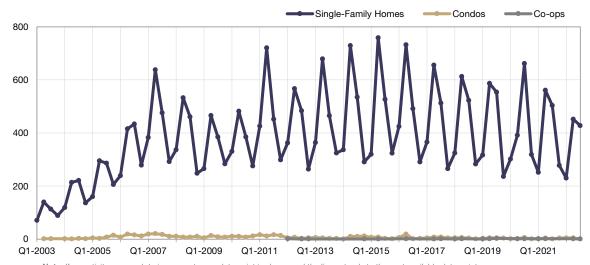

### **Condos Market Overview**

Key metrics for Condominiums Only for the report quarter and for year-to-date (YTD) starting from the first of the year.

| Key Metrics                  | Historical Sparkbars                                                                                                                                                                                                                                                                                                                                                                                                                                                                                                                                                                                                                                                                                                                                                                                                                                                                                                                                                                                                                                                                                                                                                                                                                                                                                                                                                                                                                                                                                                                                                                                                                                                                                                                                                                                                                                                                                                                                                                                                                                                                                                                                                                                                                                                                                                                                                                           | Q3-2021   | Q3-2022   | Percent Change | YTD 2021  | YTD 2022  | Percent Change |
|------------------------------|------------------------------------------------------------------------------------------------------------------------------------------------------------------------------------------------------------------------------------------------------------------------------------------------------------------------------------------------------------------------------------------------------------------------------------------------------------------------------------------------------------------------------------------------------------------------------------------------------------------------------------------------------------------------------------------------------------------------------------------------------------------------------------------------------------------------------------------------------------------------------------------------------------------------------------------------------------------------------------------------------------------------------------------------------------------------------------------------------------------------------------------------------------------------------------------------------------------------------------------------------------------------------------------------------------------------------------------------------------------------------------------------------------------------------------------------------------------------------------------------------------------------------------------------------------------------------------------------------------------------------------------------------------------------------------------------------------------------------------------------------------------------------------------------------------------------------------------------------------------------------------------------------------------------------------------------------------------------------------------------------------------------------------------------------------------------------------------------------------------------------------------------------------------------------------------------------------------------------------------------------------------------------------------------------------------------------------------------------------------------------------------------|-----------|-----------|----------------|-----------|-----------|----------------|
| New Listings                 | 4 2 2 1 2 1 2 1 1 1 Q4-2019 Q2-2020 Q4-2020 Q2-2021 Q4-2021 Q2-2022                                                                                                                                                                                                                                                                                                                                                                                                                                                                                                                                                                                                                                                                                                                                                                                                                                                                                                                                                                                                                                                                                                                                                                                                                                                                                                                                                                                                                                                                                                                                                                                                                                                                                                                                                                                                                                                                                                                                                                                                                                                                                                                                                                                                                                                                                                                            | 1         | 1         | 0.0%           | 7         | 11        | + 57.1%        |
| Pending Sales                | 2 1 1 0 2 1 1 1 Q2-2021 Q4-2021 Q2-2022 Q2-2022                                                                                                                                                                                                                                                                                                                                                                                                                                                                                                                                                                                                                                                                                                                                                                                                                                                                                                                                                                                                                                                                                                                                                                                                                                                                                                                                                                                                                                                                                                                                                                                                                                                                                                                                                                                                                                                                                                                                                                                                                                                                                                                                                                                                                                                                                                                                                | 1         | 4         | + 300.0%       | 3         | 11        | + 266.7%       |
| Closed Sales                 | 2 2 3 3 4 3<br>Q4-2019 Q2-2020 Q4-2020 Q2-2021 Q4-2021 Q2-2022                                                                                                                                                                                                                                                                                                                                                                                                                                                                                                                                                                                                                                                                                                                                                                                                                                                                                                                                                                                                                                                                                                                                                                                                                                                                                                                                                                                                                                                                                                                                                                                                                                                                                                                                                                                                                                                                                                                                                                                                                                                                                                                                                                                                                                                                                                                                 | 1         | 3         | + 200.0%       | 5         | 10        | + 100.0%       |
| Days on Market               | 202 156<br>43 91 0 18 0 31 53 99 52 57<br>Q4-2019 Q2-2020 Q4-2020 Q2-2021 Q4-2021 Q2-2022                                                                                                                                                                                                                                                                                                                                                                                                                                                                                                                                                                                                                                                                                                                                                                                                                                                                                                                                                                                                                                                                                                                                                                                                                                                                                                                                                                                                                                                                                                                                                                                                                                                                                                                                                                                                                                                                                                                                                                                                                                                                                                                                                                                                                                                                                                      | 31        | 57        | + 83.9%        | 140       | 68        | - 51.4%        |
| Median Sales Price           | \$\\\\\\\\\\\\\\\\\\\\\\\\\\\\\\\\\\\\\                                                                                                                                                                                                                                                                                                                                                                                                                                                                                                                                                                                                                                                                                                                                                                                                                                                                                                                                                                                                                                                                                                                                                                                                                                                                                                                                                                                                                                                                                                                                                                                                                                                                                                                                                                                                                                                                                                                                                                                                                                                                                                                                                                                                                                                                                                                                                        | \$187,500 | \$129,900 | - 30.7%        | \$150,000 | \$134,950 | - 10.0%        |
| Average Sales Price          | \$40,000 \$50,000 \$40,000 \$40,000 \$40,000 \$40,000 \$40,000 \$40,000 \$40,000 \$40,000 \$40,000 \$40,000 \$40,000 \$40,000 \$40,000 \$40,000 \$40,000 \$40,000 \$40,000 \$40,000 \$40,000 \$40,000 \$40,000 \$40,000 \$40,000 \$40,000 \$40,000 \$40,000 \$40,000 \$40,000 \$40,000 \$40,000 \$40,000 \$40,000 \$40,000 \$40,000 \$40,000 \$40,000 \$40,000 \$40,000 \$40,000 \$40,000 \$40,000 \$40,000 \$40,000 \$40,000 \$40,000 \$40,000 \$40,000 \$40,000 \$40,000 \$40,000 \$40,000 \$40,000 \$40,000 \$40,000 \$40,000 \$40,000 \$40,000 \$40,000 \$40,000 \$40,000 \$40,000 \$40,000 \$40,000 \$40,000 \$40,000 \$40,000 \$40,000 \$40,000 \$40,000 \$40,000 \$40,000 \$40,000 \$40,000 \$40,000 \$40,000 \$40,000 \$40,000 \$40,000 \$40,000 \$40,000 \$40,000 \$40,000 \$40,000 \$40,000 \$40,000 \$40,000 \$40,000 \$40,000 \$40,000 \$40,000 \$40,000 \$40,000 \$40,000 \$40,000 \$40,000 \$40,000 \$40,000 \$40,000 \$40,000 \$40,000 \$40,000 \$40,000 \$40,000 \$40,000 \$40,000 \$40,000 \$40,000 \$40,000 \$40,000 \$40,000 \$40,000 \$40,000 \$40,000 \$40,000 \$40,000 \$40,000 \$40,000 \$40,000 \$40,000 \$40,000 \$40,000 \$40,000 \$40,000 \$40,000 \$40,000 \$40,000 \$40,000 \$40,000 \$40,000 \$40,000 \$40,000 \$40,000 \$40,000 \$40,000 \$40,000 \$40,000 \$40,000 \$40,000 \$40,000 \$40,000 \$40,000 \$40,000 \$40,000 \$40,000 \$40,000 \$40,000 \$40,000 \$40,000 \$40,000 \$40,000 \$40,000 \$40,000 \$40,000 \$40,000 \$40,000 \$40,000 \$40,000 \$40,000 \$40,000 \$40,000 \$40,000 \$40,000 \$40,000 \$40,000 \$40,000 \$40,000 \$40,000 \$40,000 \$40,000 \$40,000 \$40,000 \$40,000 \$40,000 \$40,000 \$40,000 \$40,000 \$40,000 \$40,000 \$40,000 \$40,000 \$40,000 \$40,000 \$40,000 \$40,000 \$40,000 \$40,000 \$40,000 \$40,000 \$40,000 \$40,000 \$40,000 \$40,000 \$40,000 \$40,000 \$40,000 \$40,000 \$40,000 \$40,000 \$40,000 \$40,000 \$40,000 \$40,000 \$40,000 \$40,000 \$40,000 \$40,000 \$40,000 \$40,000 \$40,000 \$40,000 \$40,000 \$40,000 \$40,000 \$40,000 \$40,000 \$40,000 \$40,000 \$40,000 \$40,000 \$40,000 \$40,000 \$40,000 \$40,000 \$40,000 \$40,000 \$40,000 \$40,000 \$40,000 \$40,000 \$40,000 \$40,000 \$40,000 \$40,000 \$40,000 \$40,000 \$40,000 \$40,000 \$40,000 \$40,000 \$40,000 \$40,000 \$40,000 \$40,000 \$40,000 \$40,000 \$40,000 \$40,000 \$40,000 \$40,000 \$40,000 \$40,000 \$40,000 \$40,000 \$40,00 | \$187,500 | \$131,667 | - 29.8%        | \$134,500 | \$121,350 | - 9.8%         |
| Pct. of Orig. Price Received | 96.5% 90.4% 109.5% 101.0% 95.0% 93.8% 89.6% 95.7% 84.6% 101.1% Q4-2019 Q2-2020 Q4-2020 Q2-2021 Q4-2021 Q2-2022                                                                                                                                                                                                                                                                                                                                                                                                                                                                                                                                                                                                                                                                                                                                                                                                                                                                                                                                                                                                                                                                                                                                                                                                                                                                                                                                                                                                                                                                                                                                                                                                                                                                                                                                                                                                                                                                                                                                                                                                                                                                                                                                                                                                                                                                                 | 93.8%     | 101.1%    | + 7.8%         | 96.0%     | 92.9%     | - 3.2%         |
| Housing Affordability Index  | 851 643 224 Q4-2019 Q2-2020 Q4-2020 Q2-2021 Q4-2021 Q2-2022                                                                                                                                                                                                                                                                                                                                                                                                                                                                                                                                                                                                                                                                                                                                                                                                                                                                                                                                                                                                                                                                                                                                                                                                                                                                                                                                                                                                                                                                                                                                                                                                                                                                                                                                                                                                                                                                                                                                                                                                                                                                                                                                                                                                                                                                                                                                    |           | 224       |                |           | 215       |                |
| Inventory of Homes for Sale  | 4 3 4 3 3 3 6 4 5 6 5<br>Q4-2019 Q2-2020 Q4-2020 Q2-2021 Q4-2021 Q2-2022                                                                                                                                                                                                                                                                                                                                                                                                                                                                                                                                                                                                                                                                                                                                                                                                                                                                                                                                                                                                                                                                                                                                                                                                                                                                                                                                                                                                                                                                                                                                                                                                                                                                                                                                                                                                                                                                                                                                                                                                                                                                                                                                                                                                                                                                                                                       | 4         | 1         | - 75.0%        |           |           |                |
| Months Supply of Inventory   | 3.6 2.6 3.5 2.3 2.3 4.5 3.2 4.2 4.5 3.2 0.6 Q4-2019 Q2-2020 Q4-2020 Q2-2021 Q4-2021 Q2-2022                                                                                                                                                                                                                                                                                                                                                                                                                                                                                                                                                                                                                                                                                                                                                                                                                                                                                                                                                                                                                                                                                                                                                                                                                                                                                                                                                                                                                                                                                                                                                                                                                                                                                                                                                                                                                                                                                                                                                                                                                                                                                                                                                                                                                                                                                                    | 3.2       | 0.6       | - 81.3%        |           |           |                |