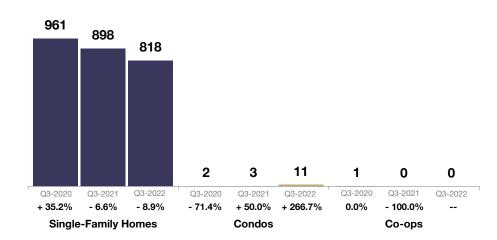

- Single-Family Closed Sales were down 1.0 percent to 286.
- Condos Closed Sales were up 200.0 percent to 3.
- Co-ops Closed Sales finished the month at 0.
- Single-Family Median Sales Price increased 9.6 percent to \$285,000.
- Condos Median Sales Price decreased 30.7 percent to \$129,900.
- Co-ops Median Sales Price could not be calculated due to 0 closed sales.