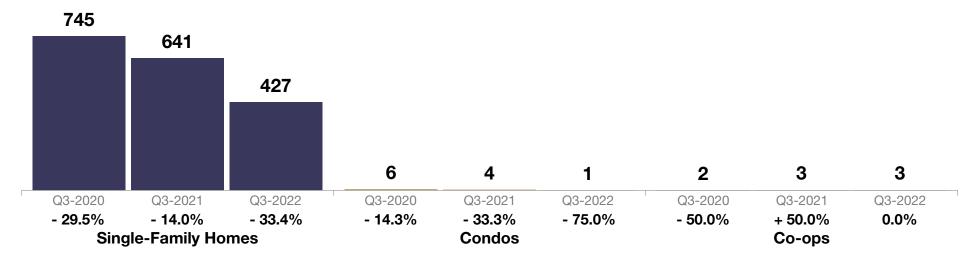

## **Single-Family Homes Market Overview**

Key metrics for Single-Family Homes Only for the report guarter and for year-to-date (YTD) starting from the first of the year.

| Key Metrics                  | Historical Sparkbars                                                                                                                                                                                                                                                                                                                                                                                                                                                                                                                                                                                                                                                                                                                                                                                                                                                                                                                                                                                                                                                                                                                                                                                                                                                                                                                                                                                                                                                                                                                                                                                                                                                                                                                                                                                                                                                                                                                                                                                                                                                                                                                                                                                                                                                                                                                               | Q3-2021   | Q3-2022   | Percent Change | YTD 2021  | YTD 2022  | Percent Change |
|------------------------------|----------------------------------------------------------------------------------------------------------------------------------------------------------------------------------------------------------------------------------------------------------------------------------------------------------------------------------------------------------------------------------------------------------------------------------------------------------------------------------------------------------------------------------------------------------------------------------------------------------------------------------------------------------------------------------------------------------------------------------------------------------------------------------------------------------------------------------------------------------------------------------------------------------------------------------------------------------------------------------------------------------------------------------------------------------------------------------------------------------------------------------------------------------------------------------------------------------------------------------------------------------------------------------------------------------------------------------------------------------------------------------------------------------------------------------------------------------------------------------------------------------------------------------------------------------------------------------------------------------------------------------------------------------------------------------------------------------------------------------------------------------------------------------------------------------------------------------------------------------------------------------------------------------------------------------------------------------------------------------------------------------------------------------------------------------------------------------------------------------------------------------------------------------------------------------------------------------------------------------------------------------------------------------------------------------------------------------------------------|-----------|-----------|----------------|-----------|-----------|----------------|
| New Listings                 | 236     302     392     319     252     561     504     452     428       Q4-2019     Q2-2020     Q4-2020     Q2-2021     Q4-2021     Q4-2021     Q2-2022                                                                                                                                                                                                                                                                                                                                                                                                                                                                                                                                                                                                                                                                                                                                                                                                                                                                                                                                                                                                                                                                                                                                                                                                                                                                                                                                                                                                                                                                                                                                                                                                                                                                                                                                                                                                                                                                                                                                                                                                                                                                                                                                                                                          | 504       | 428       | - 15.1%        | 1,317     | 1,110     | - 15.7%        |
| Pending Sales                | 247 197 282 375 276 322 300 305 244 264 310  Q4-2019 Q2-2020 Q4-2020 Q2-2021 Q4-2021 Q2-2022                                                                                                                                                                                                                                                                                                                                                                                                                                                                                                                                                                                                                                                                                                                                                                                                                                                                                                                                                                                                                                                                                                                                                                                                                                                                                                                                                                                                                                                                                                                                                                                                                                                                                                                                                                                                                                                                                                                                                                                                                                                                                                                                                                                                                                                       | 300       | 310       | + 3.3%         | 898       | 818       | - 8.9%         |
| Closed Sales                 | 292 208 193 336 317 289 336 259 266 286<br>Q4-2019 Q2-2020 Q4-2020 Q2-2021 Q4-2021 Q2-2022                                                                                                                                                                                                                                                                                                                                                                                                                                                                                                                                                                                                                                                                                                                                                                                                                                                                                                                                                                                                                                                                                                                                                                                                                                                                                                                                                                                                                                                                                                                                                                                                                                                                                                                                                                                                                                                                                                                                                                                                                                                                                                                                                                                                                                                         | 289       | 286       | - 1.0%         | 942       | 811       | - 13.9%        |
| Days on Market               | 137 155 155 146 102 106 104 70 76 86 89 73 Q4-2019 Q2-2020 Q4-2020 Q2-2021 Q4-2021 Q2-2022                                                                                                                                                                                                                                                                                                                                                                                                                                                                                                                                                                                                                                                                                                                                                                                                                                                                                                                                                                                                                                                                                                                                                                                                                                                                                                                                                                                                                                                                                                                                                                                                                                                                                                                                                                                                                                                                                                                                                                                                                                                                                                                                                                                                                                                         | 70        | 73        | + 4.3%         | 94        | 82        | - 12.8%        |
| Median Sales Price           | \$148,750 \$164,950 \$175,000 \$200,000 \$238,000 \$205,000 \$205,000 \$205,000 \$216,250 \$2175,000 \$205,000 \$216,250 \$2175,000 \$205,000 \$216,250 \$2175,000 \$205,000 \$216,250 \$2175,000 \$205,000 \$216,250 \$2175,000 \$205,000 \$216,250 \$2175,000 \$205,000 \$216,250 \$2175,000 \$205,000 \$216,250 \$2175,000 \$205,000 \$216,250 \$2175,000 \$205,000 \$216,250 \$2175,000 \$216,250 \$2175,000 \$216,250 \$2175,000 \$216,250 \$2175,000 \$216,250 \$2175,000 \$216,250 \$2175,000 \$216,250 \$2175,000 \$216,250 \$2175,000 \$216,250 \$2175,000 \$216,250 \$2175,000 \$216,250 \$2175,000 \$216,250 \$2175,000 \$216,250 \$2175,000 \$216,250 \$2175,000 \$216,250 \$2175,000 \$216,250 \$2175,000 \$216,250 \$2175,000 \$216,250 \$2175,000 \$216,250 \$2175,000 \$216,250 \$2175,000 \$216,250 \$2175,000 \$216,250 \$2175,000 \$216,250 \$2175,000 \$216,250 \$2175,000 \$216,250 \$2175,000 \$216,250 \$2175,000 \$216,250 \$2175,000 \$216,250 \$2175,000 \$216,250 \$2175,000 \$216,250 \$2175,000 \$216,250 \$2175,000 \$216,250 \$2175,000 \$216,250 \$2175,000 \$216,250 \$2175,000 \$216,250 \$2175,000 \$216,250 \$2175,000 \$216,250 \$2175,000 \$216,250 \$2175,000 \$216,250 \$2175,000 \$216,250 \$2175,000 \$2175,000 \$2175,000 \$2175,000 \$2175,000 \$2175,000 \$2175,000 \$2175,000 \$2175,000 \$2175,000 \$2175,000 \$2175,000 \$2175,000 \$2175,000 \$2175,000 \$2175,000 \$2175,000 \$2175,000 \$2175,000 \$2175,000 \$2175,000 \$2175,000 \$2175,000 \$2175,000 \$2175,000 \$2175,000 \$2175,000 \$2175,000 \$2175,000 \$2175,000 \$2175,000 \$2175,000 \$2175,000 \$2175,000 \$2175,000 \$2175,000 \$2175,000 \$2175,000 \$2175,000 \$2175,000 \$2175,000 \$2175,000 \$2175,000 \$2175,000 \$2175,000 \$2175,000 \$2175,000 \$2175,000 \$2175,000 \$2175,000 \$2175,000 \$2175,000 \$2175,000 \$2175,000 \$2175,000 \$2175,000 \$2175,000 \$2175,000 \$2175,000 \$2175,000 \$2175,000 \$2175,000 \$2175,000 \$2175,000 \$2175,000 \$2175,000 \$2175,000 \$2175,000 \$2175,000 \$2175,000 \$2175,000 \$2175,000 \$2175,000 \$2175,000 \$2175,000 \$2175,000 \$2175,000 \$2175,000 \$2175,000 \$2175,000 \$2175,000 \$2175,000 \$2175,000 \$2175,000 \$2175,000 \$2175,000 \$2175,000 \$2175,000 \$2175,000 \$2175,000 \$2175,000 \$2175,000 \$2175,000 \$2175,000 \$2175,000 \$2175,000 \$2175,000 \$2 | \$260,000 | \$285,000 | + 9.6%         | \$240,000 | \$280,000 | + 16.7%        |
| Average Sales Price          | 5184162 5106524 527.0218 5224.651 5208.9524 527.0218 5224.651 5208.9524 5264.681 5264.681 5206.984 5200.018 5227.985 5221.985 5221.985                                                                                                                                                                                                                                                                                                                                                                                                                                                                                                                                                                                                                                                                                                                                                                                                                                                                                                                                                                                                                                                                                                                                                                                                                                                                                                                                                                                                                                                                                                                                                                                                                                                                                                                                                                                                                                                                                                                                                                                                                                                                                                                                                                                                             | \$296,884 | \$336,521 | + 13.4%        | \$282,142 | \$328,811 | + 16.5%        |
| Pct. of Orig. Price Received | 93.4% 93.8% 92.6% 94.6% 97.2% 95.9% 93.7% 96.7% 95.5% 94.2019 Q2-2020 Q4-2020 Q2-2021 Q4-2021 Q2-2022                                                                                                                                                                                                                                                                                                                                                                                                                                                                                                                                                                                                                                                                                                                                                                                                                                                                                                                                                                                                                                                                                                                                                                                                                                                                                                                                                                                                                                                                                                                                                                                                                                                                                                                                                                                                                                                                                                                                                                                                                                                                                                                                                                                                                                              | 97.2%     | 95.5%     | - 1.7%         | 94.7%     | 95.3%     | + 0.6%         |
| Housing Affordability Index  | 247 228 221 196 169 168 159 143 133 121 110 102  Q4-2019 Q2-2020 Q4-2020 Q2-2021 Q4-2021 Q2-2022                                                                                                                                                                                                                                                                                                                                                                                                                                                                                                                                                                                                                                                                                                                                                                                                                                                                                                                                                                                                                                                                                                                                                                                                                                                                                                                                                                                                                                                                                                                                                                                                                                                                                                                                                                                                                                                                                                                                                                                                                                                                                                                                                                                                                                                   | 143       | 102       | - 28.7%        | 155       | 104       | - 32.9%        |
| Inventory of Homes for Sale  | 775 712 692 745 537 415 562 641 476 362 438 427  Q4-2019 Q2-2020 Q4-2020 Q2-2021 Q4-2021 Q2-2022                                                                                                                                                                                                                                                                                                                                                                                                                                                                                                                                                                                                                                                                                                                                                                                                                                                                                                                                                                                                                                                                                                                                                                                                                                                                                                                                                                                                                                                                                                                                                                                                                                                                                                                                                                                                                                                                                                                                                                                                                                                                                                                                                                                                                                                   | 641       | 427       | - 33.4%        |           |           |                |
| Months Supply of Inventory   | 9.7 8.7 8.1 7.4 4.8 3.5 4.6 6.0 4.7 3.7 4.7 4.6 Q4-2019 Q2-2020 Q4-2020 Q2-2021 Q4-2021 Q2-2022                                                                                                                                                                                                                                                                                                                                                                                                                                                                                                                                                                                                                                                                                                                                                                                                                                                                                                                                                                                                                                                                                                                                                                                                                                                                                                                                                                                                                                                                                                                                                                                                                                                                                                                                                                                                                                                                                                                                                                                                                                                                                                                                                                                                                                                    | 6.0       | 4.6       | - 23.3%        |           |           |                |

### **Condos Market Overview**

Key metrics for Condominiums Only for the report quarter and for year-to-date (YTD) starting from the first of the year.

| Key Metrics                  | Historical Sparkbars                                                                                                                                                                                                                                                                                                                                                                                                                                                                                                                                                                                                                                                                                                                                                                                                                                                                                                                                                                                                                                                                                                                                                                                                                                                                                                                                                                                                                                                                                                                                                                                                                                                                                                                                                                                                                                                                                                                                                                                                                                                                                                                                                                                                                                                                                                                                                                           | Q3-2021   | Q3-2022   | Percent Change | YTD 2021  | YTD 2022  | Percent Change |
|------------------------------|------------------------------------------------------------------------------------------------------------------------------------------------------------------------------------------------------------------------------------------------------------------------------------------------------------------------------------------------------------------------------------------------------------------------------------------------------------------------------------------------------------------------------------------------------------------------------------------------------------------------------------------------------------------------------------------------------------------------------------------------------------------------------------------------------------------------------------------------------------------------------------------------------------------------------------------------------------------------------------------------------------------------------------------------------------------------------------------------------------------------------------------------------------------------------------------------------------------------------------------------------------------------------------------------------------------------------------------------------------------------------------------------------------------------------------------------------------------------------------------------------------------------------------------------------------------------------------------------------------------------------------------------------------------------------------------------------------------------------------------------------------------------------------------------------------------------------------------------------------------------------------------------------------------------------------------------------------------------------------------------------------------------------------------------------------------------------------------------------------------------------------------------------------------------------------------------------------------------------------------------------------------------------------------------------------------------------------------------------------------------------------------------|-----------|-----------|----------------|-----------|-----------|----------------|
| New Listings                 | 4 2 2 1 2 1 2 1 1 1 Q4-2019 Q2-2020 Q4-2020 Q2-2021 Q4-2021 Q2-2022                                                                                                                                                                                                                                                                                                                                                                                                                                                                                                                                                                                                                                                                                                                                                                                                                                                                                                                                                                                                                                                                                                                                                                                                                                                                                                                                                                                                                                                                                                                                                                                                                                                                                                                                                                                                                                                                                                                                                                                                                                                                                                                                                                                                                                                                                                                            | 1         | 1         | 0.0%           | 7         | 11        | + 57.1%        |
| Pending Sales                | 2 1 1 0 2 1 1 1 Q2-2021 Q4-2021 Q2-2022 Q2-2022                                                                                                                                                                                                                                                                                                                                                                                                                                                                                                                                                                                                                                                                                                                                                                                                                                                                                                                                                                                                                                                                                                                                                                                                                                                                                                                                                                                                                                                                                                                                                                                                                                                                                                                                                                                                                                                                                                                                                                                                                                                                                                                                                                                                                                                                                                                                                | 1         | 4         | + 300.0%       | 3         | 11        | + 266.7%       |
| Closed Sales                 | 2 2 3 3 4 3<br>Q4-2019 Q2-2020 Q4-2020 Q2-2021 Q4-2021 Q2-2022                                                                                                                                                                                                                                                                                                                                                                                                                                                                                                                                                                                                                                                                                                                                                                                                                                                                                                                                                                                                                                                                                                                                                                                                                                                                                                                                                                                                                                                                                                                                                                                                                                                                                                                                                                                                                                                                                                                                                                                                                                                                                                                                                                                                                                                                                                                                 | 1         | 3         | + 200.0%       | 5         | 10        | + 100.0%       |
| Days on Market               | 202 156<br>43 91 0 18 0 31 53 99 52 57<br>Q4-2019 Q2-2020 Q4-2020 Q2-2021 Q4-2021 Q2-2022                                                                                                                                                                                                                                                                                                                                                                                                                                                                                                                                                                                                                                                                                                                                                                                                                                                                                                                                                                                                                                                                                                                                                                                                                                                                                                                                                                                                                                                                                                                                                                                                                                                                                                                                                                                                                                                                                                                                                                                                                                                                                                                                                                                                                                                                                                      | 31        | 57        | + 83.9%        | 140       | 68        | - 51.4%        |
| Median Sales Price           | \$\\\\\\\\\\\\\\\\\\\\\\\\\\\\\\\\\\\\\                                                                                                                                                                                                                                                                                                                                                                                                                                                                                                                                                                                                                                                                                                                                                                                                                                                                                                                                                                                                                                                                                                                                                                                                                                                                                                                                                                                                                                                                                                                                                                                                                                                                                                                                                                                                                                                                                                                                                                                                                                                                                                                                                                                                                                                                                                                                                        | \$187,500 | \$129,900 | - 30.7%        | \$150,000 | \$134,950 | - 10.0%        |
| Average Sales Price          | \$40,000 \$50,000 \$40,000 \$40,000 \$40,000 \$40,000 \$40,000 \$40,000 \$40,000 \$40,000 \$40,000 \$40,000 \$40,000 \$40,000 \$40,000 \$40,000 \$40,000 \$40,000 \$40,000 \$40,000 \$40,000 \$40,000 \$40,000 \$40,000 \$40,000 \$40,000 \$40,000 \$40,000 \$40,000 \$40,000 \$40,000 \$40,000 \$40,000 \$40,000 \$40,000 \$40,000 \$40,000 \$40,000 \$40,000 \$40,000 \$40,000 \$40,000 \$40,000 \$40,000 \$40,000 \$40,000 \$40,000 \$40,000 \$40,000 \$40,000 \$40,000 \$40,000 \$40,000 \$40,000 \$40,000 \$40,000 \$40,000 \$40,000 \$40,000 \$40,000 \$40,000 \$40,000 \$40,000 \$40,000 \$40,000 \$40,000 \$40,000 \$40,000 \$40,000 \$40,000 \$40,000 \$40,000 \$40,000 \$40,000 \$40,000 \$40,000 \$40,000 \$40,000 \$40,000 \$40,000 \$40,000 \$40,000 \$40,000 \$40,000 \$40,000 \$40,000 \$40,000 \$40,000 \$40,000 \$40,000 \$40,000 \$40,000 \$40,000 \$40,000 \$40,000 \$40,000 \$40,000 \$40,000 \$40,000 \$40,000 \$40,000 \$40,000 \$40,000 \$40,000 \$40,000 \$40,000 \$40,000 \$40,000 \$40,000 \$40,000 \$40,000 \$40,000 \$40,000 \$40,000 \$40,000 \$40,000 \$40,000 \$40,000 \$40,000 \$40,000 \$40,000 \$40,000 \$40,000 \$40,000 \$40,000 \$40,000 \$40,000 \$40,000 \$40,000 \$40,000 \$40,000 \$40,000 \$40,000 \$40,000 \$40,000 \$40,000 \$40,000 \$40,000 \$40,000 \$40,000 \$40,000 \$40,000 \$40,000 \$40,000 \$40,000 \$40,000 \$40,000 \$40,000 \$40,000 \$40,000 \$40,000 \$40,000 \$40,000 \$40,000 \$40,000 \$40,000 \$40,000 \$40,000 \$40,000 \$40,000 \$40,000 \$40,000 \$40,000 \$40,000 \$40,000 \$40,000 \$40,000 \$40,000 \$40,000 \$40,000 \$40,000 \$40,000 \$40,000 \$40,000 \$40,000 \$40,000 \$40,000 \$40,000 \$40,000 \$40,000 \$40,000 \$40,000 \$40,000 \$40,000 \$40,000 \$40,000 \$40,000 \$40,000 \$40,000 \$40,000 \$40,000 \$40,000 \$40,000 \$40,000 \$40,000 \$40,000 \$40,000 \$40,000 \$40,000 \$40,000 \$40,000 \$40,000 \$40,000 \$40,000 \$40,000 \$40,000 \$40,000 \$40,000 \$40,000 \$40,000 \$40,000 \$40,000 \$40,000 \$40,000 \$40,000 \$40,000 \$40,000 \$40,000 \$40,000 \$40,000 \$40,000 \$40,000 \$40,000 \$40,000 \$40,000 \$40,000 \$40,000 \$40,000 \$40,000 \$40,000 \$40,000 \$40,000 \$40,000 \$40,000 \$40,000 \$40,000 \$40,000 \$40,000 \$40,000 \$40,000 \$40,000 \$40,000 \$40,000 \$40,000 \$40,000 \$40,000 \$40,000 \$40,000 \$40,000 \$40,000 \$40,000 \$40,000 \$40,000 \$40,000 \$40,000 \$40,00 | \$187,500 | \$131,667 | - 29.8%        | \$134,500 | \$121,350 | - 9.8%         |
| Pct. of Orig. Price Received | 96.5% 90.4% 109.5% 101.0% 95.0% 93.8% 89.6% 95.7% 84.6% 101.1% Q4-2019 Q2-2020 Q4-2020 Q2-2021 Q4-2021 Q2-2022                                                                                                                                                                                                                                                                                                                                                                                                                                                                                                                                                                                                                                                                                                                                                                                                                                                                                                                                                                                                                                                                                                                                                                                                                                                                                                                                                                                                                                                                                                                                                                                                                                                                                                                                                                                                                                                                                                                                                                                                                                                                                                                                                                                                                                                                                 | 93.8%     | 101.1%    | + 7.8%         | 96.0%     | 92.9%     | - 3.2%         |
| Housing Affordability Index  | 851 643 224 Q4-2019 Q2-2020 Q4-2020 Q2-2021 Q4-2021 Q2-2022                                                                                                                                                                                                                                                                                                                                                                                                                                                                                                                                                                                                                                                                                                                                                                                                                                                                                                                                                                                                                                                                                                                                                                                                                                                                                                                                                                                                                                                                                                                                                                                                                                                                                                                                                                                                                                                                                                                                                                                                                                                                                                                                                                                                                                                                                                                                    |           | 224       |                |           | 215       |                |
| Inventory of Homes for Sale  | 4 3 4 3 3 3 6 4 5 6 5<br>Q4-2019 Q2-2020 Q4-2020 Q2-2021 Q4-2021 Q2-2022                                                                                                                                                                                                                                                                                                                                                                                                                                                                                                                                                                                                                                                                                                                                                                                                                                                                                                                                                                                                                                                                                                                                                                                                                                                                                                                                                                                                                                                                                                                                                                                                                                                                                                                                                                                                                                                                                                                                                                                                                                                                                                                                                                                                                                                                                                                       | 4         | 1         | - 75.0%        |           |           |                |
| Months Supply of Inventory   | 3.6 2.6 3.5 2.3 2.3 4.5 3.2 4.2 4.5 3.2 0.6 Q4-2019 Q2-2020 Q4-2020 Q2-2021 Q4-2021 Q2-2022                                                                                                                                                                                                                                                                                                                                                                                                                                                                                                                                                                                                                                                                                                                                                                                                                                                                                                                                                                                                                                                                                                                                                                                                                                                                                                                                                                                                                                                                                                                                                                                                                                                                                                                                                                                                                                                                                                                                                                                                                                                                                                                                                                                                                                                                                                    | 3.2       | 0.6       | - 81.3%        |           |           |                |