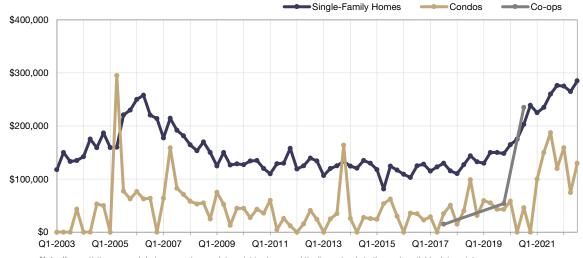

## **Co-ops Market Overview**

Key metrics for Co-operatives Only for the report quarter and for year-to-date (YTD) starting from the first of the year.

| Key Metrics                  | Historical Sparkbars                                                                                                                                                                                                                                                                                                                                                                                                                                                                                                                                                                                                                                                                                                                                                                                                                                                                                                                                                                                                                                                                                                                                                                                                                                                                                                                                                                                                                                                                                                                                                                                                                                                                                                                                                                                                                                                                                                                                                                                                                                                                                                            | Q3-2021 | Q3-2022 | Percent Change | YTD 2021 | YTD 2022 | Percent Change |
|------------------------------|---------------------------------------------------------------------------------------------------------------------------------------------------------------------------------------------------------------------------------------------------------------------------------------------------------------------------------------------------------------------------------------------------------------------------------------------------------------------------------------------------------------------------------------------------------------------------------------------------------------------------------------------------------------------------------------------------------------------------------------------------------------------------------------------------------------------------------------------------------------------------------------------------------------------------------------------------------------------------------------------------------------------------------------------------------------------------------------------------------------------------------------------------------------------------------------------------------------------------------------------------------------------------------------------------------------------------------------------------------------------------------------------------------------------------------------------------------------------------------------------------------------------------------------------------------------------------------------------------------------------------------------------------------------------------------------------------------------------------------------------------------------------------------------------------------------------------------------------------------------------------------------------------------------------------------------------------------------------------------------------------------------------------------------------------------------------------------------------------------------------------------|---------|---------|----------------|----------|----------|----------------|
| New Listings                 | 0     0     0     0     0     0     0     0       Q4-2019     Q2-2020     Q4-2020     Q2-2021     Q4-2021     Q2-2022                                                                                                                                                                                                                                                                                                                                                                                                                                                                                                                                                                                                                                                                                                                                                                                                                                                                                                                                                                                                                                                                                                                                                                                                                                                                                                                                                                                                                                                                                                                                                                                                                                                                                                                                                                                                                                                                                                                                                                                                           | 0       | 1       |                | 4        | 3        | - 25.0%        |
| Pending Sales                | 0 0 0 1 0 0 0 0 0 0 0 0 0 0 0 0 0 0 0 0                                                                                                                                                                                                                                                                                                                                                                                                                                                                                                                                                                                                                                                                                                                                                                                                                                                                                                                                                                                                                                                                                                                                                                                                                                                                                                                                                                                                                                                                                                                                                                                                                                                                                                                                                                                                                                                                                                                                                                                                                                                                                         | 0       | 0       |                | 0        | 0        |                |
| Closed Sales                 | 1 0 0 1 0 0 0 0 0 0 0 0 0 0 0 0 0 0 0 0                                                                                                                                                                                                                                                                                                                                                                                                                                                                                                                                                                                                                                                                                                                                                                                                                                                                                                                                                                                                                                                                                                                                                                                                                                                                                                                                                                                                                                                                                                                                                                                                                                                                                                                                                                                                                                                                                                                                                                                                                                                                                         | 0       | 0       |                | 0        | 0        |                |
| Days on Market               | 32 29 0 0 0 0 0 0 0 0 0 0 0 0 0 0 0 0 0 0                                                                                                                                                                                                                                                                                                                                                                                                                                                                                                                                                                                                                                                                                                                                                                                                                                                                                                                                                                                                                                                                                                                                                                                                                                                                                                                                                                                                                                                                                                                                                                                                                                                                                                                                                                                                                                                                                                                                                                                                                                                                                       |         |         |                |          |          |                |
| Median Sales Price           | \$225.000<br>\$0 \$0 \$0 \$0 \$0 \$0 \$0 \$0 \$0 \$0 \$0 \$0 \$0 \$                                                                                                                                                                                                                                                                                                                                                                                                                                                                                                                                                                                                                                                                                                                                                                                                                                                                                                                                                                                                                                                                                                                                                                                                                                                                                                                                                                                                                                                                                                                                                                                                                                                                                                                                                                                                                                                                                                                                                                                                                                                             |         |         |                |          |          |                |
| Average Sales Price          | \$\frac{\sqrt{\gamma^{\Omega}\change}}{\sqrt{\gamma^{\Omega}\change}} \frac{\sqrt{\gamma^{\Omega}\change}}{\sqrt{\gamma^{\Omega}\change}} \frac{\sqrt{\gamma^{\Omega}\change}}{\sqrt{\gamma^{\Omega}\change}}} \frac{\sqrt{\gamma^{\Omega}\change}}{\sqrt{\gamma^{\Omega}\change}} \fra |         |         |                |          |          |                |
| Pct. of Orig. Price Received | 77.3% 94.4% 0.0% 0.0% 0.0% 0.0% 0.0% 0.0% 0.0%                                                                                                                                                                                                                                                                                                                                                                                                                                                                                                                                                                                                                                                                                                                                                                                                                                                                                                                                                                                                                                                                                                                                                                                                                                                                                                                                                                                                                                                                                                                                                                                                                                                                                                                                                                                                                                                                                                                                                                                                                                                                                  |         |         |                |          |          |                |
| Housing Affordability Index  | 0 0 0 0 0 0 0 0 0 0 0 0 0 0 0 0 0 0 0                                                                                                                                                                                                                                                                                                                                                                                                                                                                                                                                                                                                                                                                                                                                                                                                                                                                                                                                                                                                                                                                                                                                                                                                                                                                                                                                                                                                                                                                                                                                                                                                                                                                                                                                                                                                                                                                                                                                                                                                                                                                                           |         |         |                |          |          |                |
| Inventory of Homes for Sale  | 1 0 1 2 1 2 3 3 3 2 1 Q4-2019 Q2-2020 Q4-2020 Q2-2021 Q4-2021 Q2-2022                                                                                                                                                                                                                                                                                                                                                                                                                                                                                                                                                                                                                                                                                                                                                                                                                                                                                                                                                                                                                                                                                                                                                                                                                                                                                                                                                                                                                                                                                                                                                                                                                                                                                                                                                                                                                                                                                                                                                                                                                                                           | 3       | 3       | 0.0%           |          |          |                |
| Months Supply of Inventory   | 1.0 0.0 1.0 2.0 2.0 3.0 0.0 0.0 0.0 0.0 0.0 0.0 0.0 0.0 0                                                                                                                                                                                                                                                                                                                                                                                                                                                                                                                                                                                                                                                                                                                                                                                                                                                                                                                                                                                                                                                                                                                                                                                                                                                                                                                                                                                                                                                                                                                                                                                                                                                                                                                                                                                                                                                                                                                                                                                                                                                                       |         |         |                |          |          |                |