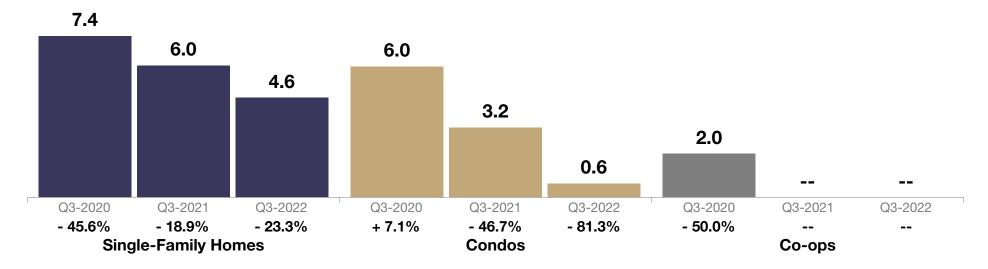

## **Single-Family Homes Market Overview**

Key metrics for Single-Family Homes Only for the report guarter and for year-to-date (YTD) starting from the first of the year.

| Key Metrics                  | Historical Sparkbars                                                                                                                                                                                                                                                                                                                                                                                                                                                                                                                                                                                                                                                                                                                                                                                                                                                                                                                                                                                                                                                                                                                                                                                                                                                                                                                                                                                                                                                                                                                                                                                                                                                                                                                                                                                                                                                                                                                                                                                                                                                                                                                                                                                                                                                                                                                               | Q3-2021   | Q3-2022   | Percent Change | YTD 2021  | YTD 2022  | Percent Change |
|------------------------------|----------------------------------------------------------------------------------------------------------------------------------------------------------------------------------------------------------------------------------------------------------------------------------------------------------------------------------------------------------------------------------------------------------------------------------------------------------------------------------------------------------------------------------------------------------------------------------------------------------------------------------------------------------------------------------------------------------------------------------------------------------------------------------------------------------------------------------------------------------------------------------------------------------------------------------------------------------------------------------------------------------------------------------------------------------------------------------------------------------------------------------------------------------------------------------------------------------------------------------------------------------------------------------------------------------------------------------------------------------------------------------------------------------------------------------------------------------------------------------------------------------------------------------------------------------------------------------------------------------------------------------------------------------------------------------------------------------------------------------------------------------------------------------------------------------------------------------------------------------------------------------------------------------------------------------------------------------------------------------------------------------------------------------------------------------------------------------------------------------------------------------------------------------------------------------------------------------------------------------------------------------------------------------------------------------------------------------------------------|-----------|-----------|----------------|-----------|-----------|----------------|
| New Listings                 | 236     302     392     319     252     561     504     452     428       Q4-2019     Q2-2020     Q4-2020     Q2-2021     Q4-2021     Q4-2021     Q2-2022                                                                                                                                                                                                                                                                                                                                                                                                                                                                                                                                                                                                                                                                                                                                                                                                                                                                                                                                                                                                                                                                                                                                                                                                                                                                                                                                                                                                                                                                                                                                                                                                                                                                                                                                                                                                                                                                                                                                                                                                                                                                                                                                                                                          | 504       | 428       | - 15.1%        | 1,317     | 1,110     | - 15.7%        |
| Pending Sales                | 247 197 282 375 276 322 300 305 244 264 310  Q4-2019 Q2-2020 Q4-2020 Q2-2021 Q4-2021 Q2-2022                                                                                                                                                                                                                                                                                                                                                                                                                                                                                                                                                                                                                                                                                                                                                                                                                                                                                                                                                                                                                                                                                                                                                                                                                                                                                                                                                                                                                                                                                                                                                                                                                                                                                                                                                                                                                                                                                                                                                                                                                                                                                                                                                                                                                                                       | 300       | 310       | + 3.3%         | 898       | 818       | - 8.9%         |
| Closed Sales                 | 292 208 193 336 317 289 336 259 266 286<br>Q4-2019 Q2-2020 Q4-2020 Q2-2021 Q4-2021 Q2-2022                                                                                                                                                                                                                                                                                                                                                                                                                                                                                                                                                                                                                                                                                                                                                                                                                                                                                                                                                                                                                                                                                                                                                                                                                                                                                                                                                                                                                                                                                                                                                                                                                                                                                                                                                                                                                                                                                                                                                                                                                                                                                                                                                                                                                                                         | 289       | 286       | - 1.0%         | 942       | 811       | - 13.9%        |
| Days on Market               | 137 155 155 146 102 106 104 70 76 86 89 73 Q4-2019 Q2-2020 Q4-2020 Q2-2021 Q4-2021 Q2-2022                                                                                                                                                                                                                                                                                                                                                                                                                                                                                                                                                                                                                                                                                                                                                                                                                                                                                                                                                                                                                                                                                                                                                                                                                                                                                                                                                                                                                                                                                                                                                                                                                                                                                                                                                                                                                                                                                                                                                                                                                                                                                                                                                                                                                                                         | 70        | 73        | + 4.3%         | 94        | 82        | - 12.8%        |
| Median Sales Price           | \$148,750 \$164,950 \$175,000 \$200,000 \$238,000 \$205,000 \$205,000 \$205,000 \$216,250 \$2175,000 \$205,000 \$216,250 \$2175,000 \$205,000 \$216,250 \$2175,000 \$205,000 \$216,250 \$2175,000 \$205,000 \$216,250 \$2175,000 \$205,000 \$216,250 \$2175,000 \$205,000 \$216,250 \$2175,000 \$205,000 \$216,250 \$2175,000 \$205,000 \$216,250 \$2175,000 \$205,000 \$216,250 \$2175,000 \$216,250 \$2175,000 \$216,250 \$2175,000 \$216,250 \$2175,000 \$216,250 \$2175,000 \$216,250 \$2175,000 \$216,250 \$2175,000 \$216,250 \$2175,000 \$216,250 \$2175,000 \$216,250 \$2175,000 \$216,250 \$2175,000 \$216,250 \$2175,000 \$216,250 \$2175,000 \$216,250 \$2175,000 \$216,250 \$2175,000 \$216,250 \$2175,000 \$216,250 \$2175,000 \$216,250 \$2175,000 \$216,250 \$2175,000 \$216,250 \$2175,000 \$216,250 \$2175,000 \$216,250 \$2175,000 \$216,250 \$2175,000 \$216,250 \$2175,000 \$216,250 \$2175,000 \$216,250 \$2175,000 \$216,250 \$2175,000 \$216,250 \$2175,000 \$216,250 \$2175,000 \$216,250 \$2175,000 \$216,250 \$2175,000 \$216,250 \$2175,000 \$216,250 \$2175,000 \$216,250 \$2175,000 \$216,250 \$2175,000 \$216,250 \$2175,000 \$216,250 \$2175,000 \$216,250 \$2175,000 \$216,250 \$2175,000 \$216,250 \$2175,000 \$2175,000 \$2175,000 \$2175,000 \$2175,000 \$2175,000 \$2175,000 \$2175,000 \$2175,000 \$2175,000 \$2175,000 \$2175,000 \$2175,000 \$2175,000 \$2175,000 \$2175,000 \$2175,000 \$2175,000 \$2175,000 \$2175,000 \$2175,000 \$2175,000 \$2175,000 \$2175,000 \$2175,000 \$2175,000 \$2175,000 \$2175,000 \$2175,000 \$2175,000 \$2175,000 \$2175,000 \$2175,000 \$2175,000 \$2175,000 \$2175,000 \$2175,000 \$2175,000 \$2175,000 \$2175,000 \$2175,000 \$2175,000 \$2175,000 \$2175,000 \$2175,000 \$2175,000 \$2175,000 \$2175,000 \$2175,000 \$2175,000 \$2175,000 \$2175,000 \$2175,000 \$2175,000 \$2175,000 \$2175,000 \$2175,000 \$2175,000 \$2175,000 \$2175,000 \$2175,000 \$2175,000 \$2175,000 \$2175,000 \$2175,000 \$2175,000 \$2175,000 \$2175,000 \$2175,000 \$2175,000 \$2175,000 \$2175,000 \$2175,000 \$2175,000 \$2175,000 \$2175,000 \$2175,000 \$2175,000 \$2175,000 \$2175,000 \$2175,000 \$2175,000 \$2175,000 \$2175,000 \$2175,000 \$2175,000 \$2175,000 \$2175,000 \$2175,000 \$2175,000 \$2175,000 \$2175,000 \$2175,000 \$2175,000 \$2175,000 \$2175,000 \$2175,000 \$2 | \$260,000 | \$285,000 | + 9.6%         | \$240,000 | \$280,000 | + 16.7%        |
| Average Sales Price          | 5184162 5106524 527.0218 5224.651 5208.9524 527.0218 5224.651 5208.9524 5264.681 5264.681 5206.984 5200.018 5227.985 5221.985 5221.985                                                                                                                                                                                                                                                                                                                                                                                                                                                                                                                                                                                                                                                                                                                                                                                                                                                                                                                                                                                                                                                                                                                                                                                                                                                                                                                                                                                                                                                                                                                                                                                                                                                                                                                                                                                                                                                                                                                                                                                                                                                                                                                                                                                                             | \$296,884 | \$336,521 | + 13.4%        | \$282,142 | \$328,811 | + 16.5%        |
| Pct. of Orig. Price Received | 93.4% 93.8% 92.6% 94.6% 97.2% 95.9% 93.7% 96.7% 95.5% 94.2019 Q2-2020 Q4-2020 Q2-2021 Q4-2021 Q2-2022                                                                                                                                                                                                                                                                                                                                                                                                                                                                                                                                                                                                                                                                                                                                                                                                                                                                                                                                                                                                                                                                                                                                                                                                                                                                                                                                                                                                                                                                                                                                                                                                                                                                                                                                                                                                                                                                                                                                                                                                                                                                                                                                                                                                                                              | 97.2%     | 95.5%     | - 1.7%         | 94.7%     | 95.3%     | + 0.6%         |
| Housing Affordability Index  | 247 228 221 196 169 168 159 143 133 121 110 102  Q4-2019 Q2-2020 Q4-2020 Q2-2021 Q4-2021 Q2-2022                                                                                                                                                                                                                                                                                                                                                                                                                                                                                                                                                                                                                                                                                                                                                                                                                                                                                                                                                                                                                                                                                                                                                                                                                                                                                                                                                                                                                                                                                                                                                                                                                                                                                                                                                                                                                                                                                                                                                                                                                                                                                                                                                                                                                                                   | 143       | 102       | - 28.7%        | 155       | 104       | - 32.9%        |
| Inventory of Homes for Sale  | 775 712 692 745 537 415 562 641 476 362 438 427  Q4-2019 Q2-2020 Q4-2020 Q2-2021 Q4-2021 Q2-2022                                                                                                                                                                                                                                                                                                                                                                                                                                                                                                                                                                                                                                                                                                                                                                                                                                                                                                                                                                                                                                                                                                                                                                                                                                                                                                                                                                                                                                                                                                                                                                                                                                                                                                                                                                                                                                                                                                                                                                                                                                                                                                                                                                                                                                                   | 641       | 427       | - 33.4%        |           |           |                |
| Months Supply of Inventory   | 9.7 8.7 8.1 7.4 4.8 3.5 4.6 6.0 4.7 3.7 4.7 4.6 Q4-2019 Q2-2020 Q4-2020 Q2-2021 Q4-2021 Q2-2022                                                                                                                                                                                                                                                                                                                                                                                                                                                                                                                                                                                                                                                                                                                                                                                                                                                                                                                                                                                                                                                                                                                                                                                                                                                                                                                                                                                                                                                                                                                                                                                                                                                                                                                                                                                                                                                                                                                                                                                                                                                                                                                                                                                                                                                    | 6.0       | 4.6       | - 23.3%        |           |           |                |

### **Condos Market Overview**

Key metrics for Condominiums Only for the report quarter and for year-to-date (YTD) starting from the first of the year.

| Key Metrics                  | Historical Sparkbars                                                                                                                                                                                                                                                                                                                                                                                                                                                                                                                                                                                                                                                                                                                                                                                                                                                                                                                                                                                                                                                                                                                                                                                                                                                                                                                                                                                                                                                                                                                                                                                                                                                                                                                                                                                                                                                                                                                                                                                                                                                                                                                                                                                                                                                                                                                                                                           | Q3-2021   | Q3-2022   | Percent Change | YTD 2021  | YTD 2022  | Percent Change |
|------------------------------|------------------------------------------------------------------------------------------------------------------------------------------------------------------------------------------------------------------------------------------------------------------------------------------------------------------------------------------------------------------------------------------------------------------------------------------------------------------------------------------------------------------------------------------------------------------------------------------------------------------------------------------------------------------------------------------------------------------------------------------------------------------------------------------------------------------------------------------------------------------------------------------------------------------------------------------------------------------------------------------------------------------------------------------------------------------------------------------------------------------------------------------------------------------------------------------------------------------------------------------------------------------------------------------------------------------------------------------------------------------------------------------------------------------------------------------------------------------------------------------------------------------------------------------------------------------------------------------------------------------------------------------------------------------------------------------------------------------------------------------------------------------------------------------------------------------------------------------------------------------------------------------------------------------------------------------------------------------------------------------------------------------------------------------------------------------------------------------------------------------------------------------------------------------------------------------------------------------------------------------------------------------------------------------------------------------------------------------------------------------------------------------------|-----------|-----------|----------------|-----------|-----------|----------------|
| New Listings                 | 4 2 2 1 2 1 2 1 1 1 Q4-2019 Q2-2020 Q4-2020 Q2-2021 Q4-2021 Q2-2022                                                                                                                                                                                                                                                                                                                                                                                                                                                                                                                                                                                                                                                                                                                                                                                                                                                                                                                                                                                                                                                                                                                                                                                                                                                                                                                                                                                                                                                                                                                                                                                                                                                                                                                                                                                                                                                                                                                                                                                                                                                                                                                                                                                                                                                                                                                            | 1         | 1         | 0.0%           | 7         | 11        | + 57.1%        |
| Pending Sales                | 2 1 1 0 2 1 1 1 Q2-2021 Q4-2021 Q2-2022 Q2-2022                                                                                                                                                                                                                                                                                                                                                                                                                                                                                                                                                                                                                                                                                                                                                                                                                                                                                                                                                                                                                                                                                                                                                                                                                                                                                                                                                                                                                                                                                                                                                                                                                                                                                                                                                                                                                                                                                                                                                                                                                                                                                                                                                                                                                                                                                                                                                | 1         | 4         | + 300.0%       | 3         | 11        | + 266.7%       |
| Closed Sales                 | 2 2 3 3 4 3<br>Q4-2019 Q2-2020 Q4-2020 Q2-2021 Q4-2021 Q2-2022                                                                                                                                                                                                                                                                                                                                                                                                                                                                                                                                                                                                                                                                                                                                                                                                                                                                                                                                                                                                                                                                                                                                                                                                                                                                                                                                                                                                                                                                                                                                                                                                                                                                                                                                                                                                                                                                                                                                                                                                                                                                                                                                                                                                                                                                                                                                 | 1         | 3         | + 200.0%       | 5         | 10        | + 100.0%       |
| Days on Market               | 202 156<br>43 91 0 18 0 31 53 99 52 57<br>Q4-2019 Q2-2020 Q4-2020 Q2-2021 Q4-2021 Q2-2022                                                                                                                                                                                                                                                                                                                                                                                                                                                                                                                                                                                                                                                                                                                                                                                                                                                                                                                                                                                                                                                                                                                                                                                                                                                                                                                                                                                                                                                                                                                                                                                                                                                                                                                                                                                                                                                                                                                                                                                                                                                                                                                                                                                                                                                                                                      | 31        | 57        | + 83.9%        | 140       | 68        | - 51.4%        |
| Median Sales Price           | \$\\\\\\\\\\\\\\\\\\\\\\\\\\\\\\\\\\\\\                                                                                                                                                                                                                                                                                                                                                                                                                                                                                                                                                                                                                                                                                                                                                                                                                                                                                                                                                                                                                                                                                                                                                                                                                                                                                                                                                                                                                                                                                                                                                                                                                                                                                                                                                                                                                                                                                                                                                                                                                                                                                                                                                                                                                                                                                                                                                        | \$187,500 | \$129,900 | - 30.7%        | \$150,000 | \$134,950 | - 10.0%        |
| Average Sales Price          | \$40,000 \$50,000 \$40,000 \$40,000 \$40,000 \$40,000 \$40,000 \$40,000 \$40,000 \$40,000 \$40,000 \$40,000 \$40,000 \$40,000 \$40,000 \$40,000 \$40,000 \$40,000 \$40,000 \$40,000 \$40,000 \$40,000 \$40,000 \$40,000 \$40,000 \$40,000 \$40,000 \$40,000 \$40,000 \$40,000 \$40,000 \$40,000 \$40,000 \$40,000 \$40,000 \$40,000 \$40,000 \$40,000 \$40,000 \$40,000 \$40,000 \$40,000 \$40,000 \$40,000 \$40,000 \$40,000 \$40,000 \$40,000 \$40,000 \$40,000 \$40,000 \$40,000 \$40,000 \$40,000 \$40,000 \$40,000 \$40,000 \$40,000 \$40,000 \$40,000 \$40,000 \$40,000 \$40,000 \$40,000 \$40,000 \$40,000 \$40,000 \$40,000 \$40,000 \$40,000 \$40,000 \$40,000 \$40,000 \$40,000 \$40,000 \$40,000 \$40,000 \$40,000 \$40,000 \$40,000 \$40,000 \$40,000 \$40,000 \$40,000 \$40,000 \$40,000 \$40,000 \$40,000 \$40,000 \$40,000 \$40,000 \$40,000 \$40,000 \$40,000 \$40,000 \$40,000 \$40,000 \$40,000 \$40,000 \$40,000 \$40,000 \$40,000 \$40,000 \$40,000 \$40,000 \$40,000 \$40,000 \$40,000 \$40,000 \$40,000 \$40,000 \$40,000 \$40,000 \$40,000 \$40,000 \$40,000 \$40,000 \$40,000 \$40,000 \$40,000 \$40,000 \$40,000 \$40,000 \$40,000 \$40,000 \$40,000 \$40,000 \$40,000 \$40,000 \$40,000 \$40,000 \$40,000 \$40,000 \$40,000 \$40,000 \$40,000 \$40,000 \$40,000 \$40,000 \$40,000 \$40,000 \$40,000 \$40,000 \$40,000 \$40,000 \$40,000 \$40,000 \$40,000 \$40,000 \$40,000 \$40,000 \$40,000 \$40,000 \$40,000 \$40,000 \$40,000 \$40,000 \$40,000 \$40,000 \$40,000 \$40,000 \$40,000 \$40,000 \$40,000 \$40,000 \$40,000 \$40,000 \$40,000 \$40,000 \$40,000 \$40,000 \$40,000 \$40,000 \$40,000 \$40,000 \$40,000 \$40,000 \$40,000 \$40,000 \$40,000 \$40,000 \$40,000 \$40,000 \$40,000 \$40,000 \$40,000 \$40,000 \$40,000 \$40,000 \$40,000 \$40,000 \$40,000 \$40,000 \$40,000 \$40,000 \$40,000 \$40,000 \$40,000 \$40,000 \$40,000 \$40,000 \$40,000 \$40,000 \$40,000 \$40,000 \$40,000 \$40,000 \$40,000 \$40,000 \$40,000 \$40,000 \$40,000 \$40,000 \$40,000 \$40,000 \$40,000 \$40,000 \$40,000 \$40,000 \$40,000 \$40,000 \$40,000 \$40,000 \$40,000 \$40,000 \$40,000 \$40,000 \$40,000 \$40,000 \$40,000 \$40,000 \$40,000 \$40,000 \$40,000 \$40,000 \$40,000 \$40,000 \$40,000 \$40,000 \$40,000 \$40,000 \$40,000 \$40,000 \$40,000 \$40,000 \$40,000 \$40,000 \$40,000 \$40,000 \$40,000 \$40,000 \$40,000 \$40,000 \$40,000 \$40,000 \$40,00 | \$187,500 | \$131,667 | - 29.8%        | \$134,500 | \$121,350 | - 9.8%         |
| Pct. of Orig. Price Received | 96.5% 90.4% 109.5% 101.0% 95.0% 93.8% 89.6% 95.7% 84.6% 101.1% Q4-2019 Q2-2020 Q4-2020 Q2-2021 Q4-2021 Q2-2022                                                                                                                                                                                                                                                                                                                                                                                                                                                                                                                                                                                                                                                                                                                                                                                                                                                                                                                                                                                                                                                                                                                                                                                                                                                                                                                                                                                                                                                                                                                                                                                                                                                                                                                                                                                                                                                                                                                                                                                                                                                                                                                                                                                                                                                                                 | 93.8%     | 101.1%    | + 7.8%         | 96.0%     | 92.9%     | - 3.2%         |
| Housing Affordability Index  | 851 643 224 Q4-2019 Q2-2020 Q4-2020 Q2-2021 Q4-2021 Q2-2022                                                                                                                                                                                                                                                                                                                                                                                                                                                                                                                                                                                                                                                                                                                                                                                                                                                                                                                                                                                                                                                                                                                                                                                                                                                                                                                                                                                                                                                                                                                                                                                                                                                                                                                                                                                                                                                                                                                                                                                                                                                                                                                                                                                                                                                                                                                                    |           | 224       |                |           | 215       |                |
| Inventory of Homes for Sale  | 4 3 4 3 3 3 6 4 5 6 5<br>Q4-2019 Q2-2020 Q4-2020 Q2-2021 Q4-2021 Q2-2022                                                                                                                                                                                                                                                                                                                                                                                                                                                                                                                                                                                                                                                                                                                                                                                                                                                                                                                                                                                                                                                                                                                                                                                                                                                                                                                                                                                                                                                                                                                                                                                                                                                                                                                                                                                                                                                                                                                                                                                                                                                                                                                                                                                                                                                                                                                       | 4         | 1         | - 75.0%        |           |           |                |
| Months Supply of Inventory   | 3.6 2.6 3.5 2.3 2.3 4.5 3.2 4.2 4.5 3.2 0.6 Q4-2019 Q2-2020 Q4-2020 Q2-2021 Q4-2021 Q2-2022                                                                                                                                                                                                                                                                                                                                                                                                                                                                                                                                                                                                                                                                                                                                                                                                                                                                                                                                                                                                                                                                                                                                                                                                                                                                                                                                                                                                                                                                                                                                                                                                                                                                                                                                                                                                                                                                                                                                                                                                                                                                                                                                                                                                                                                                                                    | 3.2       | 0.6       | - 81.3%        |           |           |                |