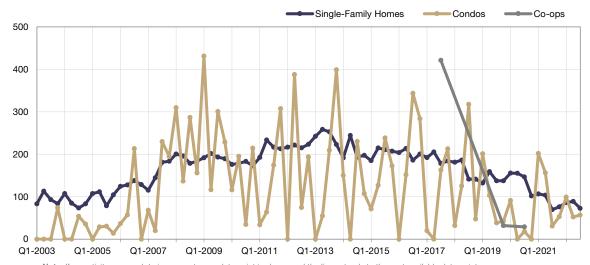

## **Single-Family Homes Market Overview**

Key metrics for Single-Family Homes Only for the report guarter and for year-to-date (YTD) starting from the first of the year.

| Key Metrics                  | Historical Sparkbars                                                                                                                                                                                                                                                                                                                                                                                                                                                                                                                                                                                                                                                                                                                                                                                                                                                                                                                                                                                                                                                                                                                                                                                                                                                                                                                                                                                                                                                                                                                                                                                                                                                                                                                                                                                                                                                                                                                                                                                                                                                                                                                                                                                                                                                                                                                               | Q3-2021   | Q3-2022   | Percent Change | YTD 2021  | YTD 2022  | Percent Change |
|------------------------------|----------------------------------------------------------------------------------------------------------------------------------------------------------------------------------------------------------------------------------------------------------------------------------------------------------------------------------------------------------------------------------------------------------------------------------------------------------------------------------------------------------------------------------------------------------------------------------------------------------------------------------------------------------------------------------------------------------------------------------------------------------------------------------------------------------------------------------------------------------------------------------------------------------------------------------------------------------------------------------------------------------------------------------------------------------------------------------------------------------------------------------------------------------------------------------------------------------------------------------------------------------------------------------------------------------------------------------------------------------------------------------------------------------------------------------------------------------------------------------------------------------------------------------------------------------------------------------------------------------------------------------------------------------------------------------------------------------------------------------------------------------------------------------------------------------------------------------------------------------------------------------------------------------------------------------------------------------------------------------------------------------------------------------------------------------------------------------------------------------------------------------------------------------------------------------------------------------------------------------------------------------------------------------------------------------------------------------------------------|-----------|-----------|----------------|-----------|-----------|----------------|
| New Listings                 | 236     302     392     319     252     561     504     452     428       Q4-2019     Q2-2020     Q4-2020     Q2-2021     Q4-2021     Q4-2021     Q2-2022                                                                                                                                                                                                                                                                                                                                                                                                                                                                                                                                                                                                                                                                                                                                                                                                                                                                                                                                                                                                                                                                                                                                                                                                                                                                                                                                                                                                                                                                                                                                                                                                                                                                                                                                                                                                                                                                                                                                                                                                                                                                                                                                                                                          | 504       | 428       | - 15.1%        | 1,317     | 1,110     | - 15.7%        |
| Pending Sales                | 247 197 282 375 276 322 300 305 244 264 310  Q4-2019 Q2-2020 Q4-2020 Q2-2021 Q4-2021 Q2-2022                                                                                                                                                                                                                                                                                                                                                                                                                                                                                                                                                                                                                                                                                                                                                                                                                                                                                                                                                                                                                                                                                                                                                                                                                                                                                                                                                                                                                                                                                                                                                                                                                                                                                                                                                                                                                                                                                                                                                                                                                                                                                                                                                                                                                                                       | 300       | 310       | + 3.3%         | 898       | 818       | - 8.9%         |
| Closed Sales                 | 292 208 193 336 317 289 336 259 266 286<br>Q4-2019 Q2-2020 Q4-2020 Q2-2021 Q4-2021 Q2-2022                                                                                                                                                                                                                                                                                                                                                                                                                                                                                                                                                                                                                                                                                                                                                                                                                                                                                                                                                                                                                                                                                                                                                                                                                                                                                                                                                                                                                                                                                                                                                                                                                                                                                                                                                                                                                                                                                                                                                                                                                                                                                                                                                                                                                                                         | 289       | 286       | - 1.0%         | 942       | 811       | - 13.9%        |
| Days on Market               | 137 155 155 146 102 106 104 70 76 86 89 73 Q4-2019 Q2-2020 Q4-2020 Q2-2021 Q4-2021 Q2-2022                                                                                                                                                                                                                                                                                                                                                                                                                                                                                                                                                                                                                                                                                                                                                                                                                                                                                                                                                                                                                                                                                                                                                                                                                                                                                                                                                                                                                                                                                                                                                                                                                                                                                                                                                                                                                                                                                                                                                                                                                                                                                                                                                                                                                                                         | 70        | 73        | + 4.3%         | 94        | 82        | - 12.8%        |
| Median Sales Price           | \$148,750 \$164,950 \$175,000 \$200,000 \$238,000 \$205,000 \$205,000 \$205,000 \$216,250 \$2175,000 \$205,000 \$216,250 \$2175,000 \$205,000 \$216,250 \$2175,000 \$205,000 \$216,250 \$2175,000 \$205,000 \$216,250 \$2175,000 \$205,000 \$216,250 \$2175,000 \$205,000 \$216,250 \$2175,000 \$205,000 \$216,250 \$2175,000 \$205,000 \$216,250 \$2175,000 \$205,000 \$216,250 \$2175,000 \$216,250 \$2175,000 \$216,250 \$2175,000 \$216,250 \$2175,000 \$216,250 \$2175,000 \$216,250 \$2175,000 \$216,250 \$2175,000 \$216,250 \$2175,000 \$216,250 \$2175,000 \$216,250 \$2175,000 \$216,250 \$2175,000 \$216,250 \$2175,000 \$216,250 \$2175,000 \$216,250 \$2175,000 \$216,250 \$2175,000 \$216,250 \$2175,000 \$216,250 \$2175,000 \$216,250 \$2175,000 \$216,250 \$2175,000 \$216,250 \$2175,000 \$216,250 \$2175,000 \$216,250 \$2175,000 \$216,250 \$2175,000 \$216,250 \$2175,000 \$216,250 \$2175,000 \$216,250 \$2175,000 \$216,250 \$2175,000 \$216,250 \$2175,000 \$216,250 \$2175,000 \$216,250 \$2175,000 \$216,250 \$2175,000 \$216,250 \$2175,000 \$216,250 \$2175,000 \$216,250 \$2175,000 \$216,250 \$2175,000 \$216,250 \$2175,000 \$216,250 \$2175,000 \$216,250 \$2175,000 \$216,250 \$2175,000 \$216,250 \$2175,000 \$2175,000 \$2175,000 \$2175,000 \$2175,000 \$2175,000 \$2175,000 \$2175,000 \$2175,000 \$2175,000 \$2175,000 \$2175,000 \$2175,000 \$2175,000 \$2175,000 \$2175,000 \$2175,000 \$2175,000 \$2175,000 \$2175,000 \$2175,000 \$2175,000 \$2175,000 \$2175,000 \$2175,000 \$2175,000 \$2175,000 \$2175,000 \$2175,000 \$2175,000 \$2175,000 \$2175,000 \$2175,000 \$2175,000 \$2175,000 \$2175,000 \$2175,000 \$2175,000 \$2175,000 \$2175,000 \$2175,000 \$2175,000 \$2175,000 \$2175,000 \$2175,000 \$2175,000 \$2175,000 \$2175,000 \$2175,000 \$2175,000 \$2175,000 \$2175,000 \$2175,000 \$2175,000 \$2175,000 \$2175,000 \$2175,000 \$2175,000 \$2175,000 \$2175,000 \$2175,000 \$2175,000 \$2175,000 \$2175,000 \$2175,000 \$2175,000 \$2175,000 \$2175,000 \$2175,000 \$2175,000 \$2175,000 \$2175,000 \$2175,000 \$2175,000 \$2175,000 \$2175,000 \$2175,000 \$2175,000 \$2175,000 \$2175,000 \$2175,000 \$2175,000 \$2175,000 \$2175,000 \$2175,000 \$2175,000 \$2175,000 \$2175,000 \$2175,000 \$2175,000 \$2175,000 \$2175,000 \$2175,000 \$2175,000 \$2175,000 \$2175,000 \$2175,000 \$2 | \$260,000 | \$285,000 | + 9.6%         | \$240,000 | \$280,000 | + 16.7%        |
| Average Sales Price          | 5184162 5106524 527.0218 5224.651 5208.9524 527.0218 5224.651 5208.9524 5264.681 5264.681 5206.984 5200.018 5227.985 5221.985 5221.985                                                                                                                                                                                                                                                                                                                                                                                                                                                                                                                                                                                                                                                                                                                                                                                                                                                                                                                                                                                                                                                                                                                                                                                                                                                                                                                                                                                                                                                                                                                                                                                                                                                                                                                                                                                                                                                                                                                                                                                                                                                                                                                                                                                                             | \$296,884 | \$336,521 | + 13.4%        | \$282,142 | \$328,811 | + 16.5%        |
| Pct. of Orig. Price Received | 93.4% 93.8% 92.6% 94.6% 97.2% 95.9% 93.7% 96.7% 95.5% 94.2019 Q2-2020 Q4-2020 Q2-2021 Q4-2021 Q2-2022                                                                                                                                                                                                                                                                                                                                                                                                                                                                                                                                                                                                                                                                                                                                                                                                                                                                                                                                                                                                                                                                                                                                                                                                                                                                                                                                                                                                                                                                                                                                                                                                                                                                                                                                                                                                                                                                                                                                                                                                                                                                                                                                                                                                                                              | 97.2%     | 95.5%     | - 1.7%         | 94.7%     | 95.3%     | + 0.6%         |
| Housing Affordability Index  | 247 228 221 196 169 168 159 143 133 121 110 102  Q4-2019 Q2-2020 Q4-2020 Q2-2021 Q4-2021 Q2-2022                                                                                                                                                                                                                                                                                                                                                                                                                                                                                                                                                                                                                                                                                                                                                                                                                                                                                                                                                                                                                                                                                                                                                                                                                                                                                                                                                                                                                                                                                                                                                                                                                                                                                                                                                                                                                                                                                                                                                                                                                                                                                                                                                                                                                                                   | 143       | 102       | - 28.7%        | 155       | 104       | - 32.9%        |
| Inventory of Homes for Sale  | 775 712 692 745 537 415 562 641 476 362 438 427  Q4-2019 Q2-2020 Q4-2020 Q2-2021 Q4-2021 Q2-2022                                                                                                                                                                                                                                                                                                                                                                                                                                                                                                                                                                                                                                                                                                                                                                                                                                                                                                                                                                                                                                                                                                                                                                                                                                                                                                                                                                                                                                                                                                                                                                                                                                                                                                                                                                                                                                                                                                                                                                                                                                                                                                                                                                                                                                                   | 641       | 427       | - 33.4%        |           |           |                |
| Months Supply of Inventory   | 9.7 8.7 8.1 7.4 4.8 3.5 4.6 6.0 4.7 3.7 4.7 4.6 Q4-2019 Q2-2020 Q4-2020 Q2-2021 Q4-2021 Q2-2022                                                                                                                                                                                                                                                                                                                                                                                                                                                                                                                                                                                                                                                                                                                                                                                                                                                                                                                                                                                                                                                                                                                                                                                                                                                                                                                                                                                                                                                                                                                                                                                                                                                                                                                                                                                                                                                                                                                                                                                                                                                                                                                                                                                                                                                    | 6.0       | 4.6       | - 23.3%        |           |           |                |

### **Condos Market Overview**

Key metrics for Condominiums Only for the report quarter and for year-to-date (YTD) starting from the first of the year.

| Key Metrics                  | Historical Sparkbars                                                                                                                                                                                                                                                                                                                                                                                                                                                                                                                                                                                                                                                                                                                                                                                                                                                                                                                                                                                                                                                                                                                                                                                                                                                                                                                                                                                                                                                                                                                                                                                                                                                                                                                                                                                                                                                                                                                                                                                                                                                                                                                                                                                                                                                                                                                                                                           | Q3-2021   | Q3-2022   | Percent Change | YTD 2021  | YTD 2022  | Percent Change |
|------------------------------|------------------------------------------------------------------------------------------------------------------------------------------------------------------------------------------------------------------------------------------------------------------------------------------------------------------------------------------------------------------------------------------------------------------------------------------------------------------------------------------------------------------------------------------------------------------------------------------------------------------------------------------------------------------------------------------------------------------------------------------------------------------------------------------------------------------------------------------------------------------------------------------------------------------------------------------------------------------------------------------------------------------------------------------------------------------------------------------------------------------------------------------------------------------------------------------------------------------------------------------------------------------------------------------------------------------------------------------------------------------------------------------------------------------------------------------------------------------------------------------------------------------------------------------------------------------------------------------------------------------------------------------------------------------------------------------------------------------------------------------------------------------------------------------------------------------------------------------------------------------------------------------------------------------------------------------------------------------------------------------------------------------------------------------------------------------------------------------------------------------------------------------------------------------------------------------------------------------------------------------------------------------------------------------------------------------------------------------------------------------------------------------------|-----------|-----------|----------------|-----------|-----------|----------------|
| New Listings                 | 4 2 2 1 2 1 2 1 1 1 Q4-2019 Q2-2020 Q4-2020 Q2-2021 Q4-2021 Q2-2022                                                                                                                                                                                                                                                                                                                                                                                                                                                                                                                                                                                                                                                                                                                                                                                                                                                                                                                                                                                                                                                                                                                                                                                                                                                                                                                                                                                                                                                                                                                                                                                                                                                                                                                                                                                                                                                                                                                                                                                                                                                                                                                                                                                                                                                                                                                            | 1         | 1         | 0.0%           | 7         | 11        | + 57.1%        |
| Pending Sales                | 2 1 1 0 2 1 1 1 Q2-2021 Q4-2021 Q2-2022 Q2-2022                                                                                                                                                                                                                                                                                                                                                                                                                                                                                                                                                                                                                                                                                                                                                                                                                                                                                                                                                                                                                                                                                                                                                                                                                                                                                                                                                                                                                                                                                                                                                                                                                                                                                                                                                                                                                                                                                                                                                                                                                                                                                                                                                                                                                                                                                                                                                | 1         | 4         | + 300.0%       | 3         | 11        | + 266.7%       |
| Closed Sales                 | 2 2 3 3 4 3<br>Q4-2019 Q2-2020 Q4-2020 Q2-2021 Q4-2021 Q2-2022                                                                                                                                                                                                                                                                                                                                                                                                                                                                                                                                                                                                                                                                                                                                                                                                                                                                                                                                                                                                                                                                                                                                                                                                                                                                                                                                                                                                                                                                                                                                                                                                                                                                                                                                                                                                                                                                                                                                                                                                                                                                                                                                                                                                                                                                                                                                 | 1         | 3         | + 200.0%       | 5         | 10        | + 100.0%       |
| Days on Market               | 202 156<br>43 91 0 18 0 31 53 99 52 57<br>Q4-2019 Q2-2020 Q4-2020 Q2-2021 Q4-2021 Q2-2022                                                                                                                                                                                                                                                                                                                                                                                                                                                                                                                                                                                                                                                                                                                                                                                                                                                                                                                                                                                                                                                                                                                                                                                                                                                                                                                                                                                                                                                                                                                                                                                                                                                                                                                                                                                                                                                                                                                                                                                                                                                                                                                                                                                                                                                                                                      | 31        | 57        | + 83.9%        | 140       | 68        | - 51.4%        |
| Median Sales Price           | \$\\\\\\\\\\\\\\\\\\\\\\\\\\\\\\\\\\\\\                                                                                                                                                                                                                                                                                                                                                                                                                                                                                                                                                                                                                                                                                                                                                                                                                                                                                                                                                                                                                                                                                                                                                                                                                                                                                                                                                                                                                                                                                                                                                                                                                                                                                                                                                                                                                                                                                                                                                                                                                                                                                                                                                                                                                                                                                                                                                        | \$187,500 | \$129,900 | - 30.7%        | \$150,000 | \$134,950 | - 10.0%        |
| Average Sales Price          | \$40,000 \$50,000 \$40,000 \$40,000 \$40,000 \$40,000 \$40,000 \$40,000 \$40,000 \$40,000 \$40,000 \$40,000 \$40,000 \$40,000 \$40,000 \$40,000 \$40,000 \$40,000 \$40,000 \$40,000 \$40,000 \$40,000 \$40,000 \$40,000 \$40,000 \$40,000 \$40,000 \$40,000 \$40,000 \$40,000 \$40,000 \$40,000 \$40,000 \$40,000 \$40,000 \$40,000 \$40,000 \$40,000 \$40,000 \$40,000 \$40,000 \$40,000 \$40,000 \$40,000 \$40,000 \$40,000 \$40,000 \$40,000 \$40,000 \$40,000 \$40,000 \$40,000 \$40,000 \$40,000 \$40,000 \$40,000 \$40,000 \$40,000 \$40,000 \$40,000 \$40,000 \$40,000 \$40,000 \$40,000 \$40,000 \$40,000 \$40,000 \$40,000 \$40,000 \$40,000 \$40,000 \$40,000 \$40,000 \$40,000 \$40,000 \$40,000 \$40,000 \$40,000 \$40,000 \$40,000 \$40,000 \$40,000 \$40,000 \$40,000 \$40,000 \$40,000 \$40,000 \$40,000 \$40,000 \$40,000 \$40,000 \$40,000 \$40,000 \$40,000 \$40,000 \$40,000 \$40,000 \$40,000 \$40,000 \$40,000 \$40,000 \$40,000 \$40,000 \$40,000 \$40,000 \$40,000 \$40,000 \$40,000 \$40,000 \$40,000 \$40,000 \$40,000 \$40,000 \$40,000 \$40,000 \$40,000 \$40,000 \$40,000 \$40,000 \$40,000 \$40,000 \$40,000 \$40,000 \$40,000 \$40,000 \$40,000 \$40,000 \$40,000 \$40,000 \$40,000 \$40,000 \$40,000 \$40,000 \$40,000 \$40,000 \$40,000 \$40,000 \$40,000 \$40,000 \$40,000 \$40,000 \$40,000 \$40,000 \$40,000 \$40,000 \$40,000 \$40,000 \$40,000 \$40,000 \$40,000 \$40,000 \$40,000 \$40,000 \$40,000 \$40,000 \$40,000 \$40,000 \$40,000 \$40,000 \$40,000 \$40,000 \$40,000 \$40,000 \$40,000 \$40,000 \$40,000 \$40,000 \$40,000 \$40,000 \$40,000 \$40,000 \$40,000 \$40,000 \$40,000 \$40,000 \$40,000 \$40,000 \$40,000 \$40,000 \$40,000 \$40,000 \$40,000 \$40,000 \$40,000 \$40,000 \$40,000 \$40,000 \$40,000 \$40,000 \$40,000 \$40,000 \$40,000 \$40,000 \$40,000 \$40,000 \$40,000 \$40,000 \$40,000 \$40,000 \$40,000 \$40,000 \$40,000 \$40,000 \$40,000 \$40,000 \$40,000 \$40,000 \$40,000 \$40,000 \$40,000 \$40,000 \$40,000 \$40,000 \$40,000 \$40,000 \$40,000 \$40,000 \$40,000 \$40,000 \$40,000 \$40,000 \$40,000 \$40,000 \$40,000 \$40,000 \$40,000 \$40,000 \$40,000 \$40,000 \$40,000 \$40,000 \$40,000 \$40,000 \$40,000 \$40,000 \$40,000 \$40,000 \$40,000 \$40,000 \$40,000 \$40,000 \$40,000 \$40,000 \$40,000 \$40,000 \$40,000 \$40,000 \$40,000 \$40,000 \$40,000 \$40,000 \$40,000 \$40,000 \$40,000 \$40,000 \$40,00 | \$187,500 | \$131,667 | - 29.8%        | \$134,500 | \$121,350 | - 9.8%         |
| Pct. of Orig. Price Received | 96.5% 90.4% 109.5% 101.0% 95.0% 93.8% 89.6% 95.7% 84.6% 101.1% Q4-2019 Q2-2020 Q4-2020 Q2-2021 Q4-2021 Q2-2022                                                                                                                                                                                                                                                                                                                                                                                                                                                                                                                                                                                                                                                                                                                                                                                                                                                                                                                                                                                                                                                                                                                                                                                                                                                                                                                                                                                                                                                                                                                                                                                                                                                                                                                                                                                                                                                                                                                                                                                                                                                                                                                                                                                                                                                                                 | 93.8%     | 101.1%    | + 7.8%         | 96.0%     | 92.9%     | - 3.2%         |
| Housing Affordability Index  | 851 643 224 Q4-2019 Q2-2020 Q4-2020 Q2-2021 Q4-2021 Q2-2022                                                                                                                                                                                                                                                                                                                                                                                                                                                                                                                                                                                                                                                                                                                                                                                                                                                                                                                                                                                                                                                                                                                                                                                                                                                                                                                                                                                                                                                                                                                                                                                                                                                                                                                                                                                                                                                                                                                                                                                                                                                                                                                                                                                                                                                                                                                                    |           | 224       |                |           | 215       |                |
| Inventory of Homes for Sale  | 4 3 4 3 3 3 6 4 5 6 5<br>Q4-2019 Q2-2020 Q4-2020 Q2-2021 Q4-2021 Q2-2022                                                                                                                                                                                                                                                                                                                                                                                                                                                                                                                                                                                                                                                                                                                                                                                                                                                                                                                                                                                                                                                                                                                                                                                                                                                                                                                                                                                                                                                                                                                                                                                                                                                                                                                                                                                                                                                                                                                                                                                                                                                                                                                                                                                                                                                                                                                       | 4         | 1         | - 75.0%        |           |           |                |
| Months Supply of Inventory   | 3.6 2.6 3.5 2.3 2.3 4.5 3.2 4.2 4.5 3.2 0.6 Q4-2019 Q2-2020 Q4-2020 Q2-2021 Q4-2021 Q2-2022                                                                                                                                                                                                                                                                                                                                                                                                                                                                                                                                                                                                                                                                                                                                                                                                                                                                                                                                                                                                                                                                                                                                                                                                                                                                                                                                                                                                                                                                                                                                                                                                                                                                                                                                                                                                                                                                                                                                                                                                                                                                                                                                                                                                                                                                                                    | 3.2       | 0.6       | - 81.3%        |           |           |                |