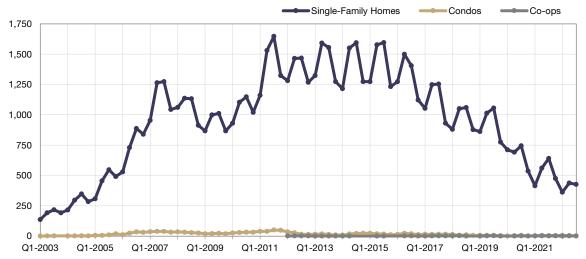

## **Single-Family Homes Market Overview**

Key metrics for Single-Family Homes Only for the report guarter and for year-to-date (YTD) starting from the first of the year.

| Key Metrics                  | Historical Sparkbars                                                                                                                                                                                                                                                                                                                                                                                                                                                                                                                                                                                                                                                                                                                                                                                                                                                                                                                                                                                                                                                                                                                                                                                                                                                                                                                                                                                                                                                                                                                                                                                                                                                                                                                                                                                                                                                                                                                                                                                                                                                                                                                                                                                                                                                                                                                               | Q3-2021   | Q3-2022   | Percent Change | YTD 2021  | YTD 2022  | Percent Change |
|------------------------------|----------------------------------------------------------------------------------------------------------------------------------------------------------------------------------------------------------------------------------------------------------------------------------------------------------------------------------------------------------------------------------------------------------------------------------------------------------------------------------------------------------------------------------------------------------------------------------------------------------------------------------------------------------------------------------------------------------------------------------------------------------------------------------------------------------------------------------------------------------------------------------------------------------------------------------------------------------------------------------------------------------------------------------------------------------------------------------------------------------------------------------------------------------------------------------------------------------------------------------------------------------------------------------------------------------------------------------------------------------------------------------------------------------------------------------------------------------------------------------------------------------------------------------------------------------------------------------------------------------------------------------------------------------------------------------------------------------------------------------------------------------------------------------------------------------------------------------------------------------------------------------------------------------------------------------------------------------------------------------------------------------------------------------------------------------------------------------------------------------------------------------------------------------------------------------------------------------------------------------------------------------------------------------------------------------------------------------------------------|-----------|-----------|----------------|-----------|-----------|----------------|
| New Listings                 | 236     302     392     319     252     561     504     452     428       Q4-2019     Q2-2020     Q4-2020     Q2-2021     Q4-2021     Q4-2021     Q2-2022                                                                                                                                                                                                                                                                                                                                                                                                                                                                                                                                                                                                                                                                                                                                                                                                                                                                                                                                                                                                                                                                                                                                                                                                                                                                                                                                                                                                                                                                                                                                                                                                                                                                                                                                                                                                                                                                                                                                                                                                                                                                                                                                                                                          | 504       | 428       | - 15.1%        | 1,317     | 1,110     | - 15.7%        |
| Pending Sales                | 247 197 282 375 276 322 300 305 244 264 310  Q4-2019 Q2-2020 Q4-2020 Q2-2021 Q4-2021 Q2-2022                                                                                                                                                                                                                                                                                                                                                                                                                                                                                                                                                                                                                                                                                                                                                                                                                                                                                                                                                                                                                                                                                                                                                                                                                                                                                                                                                                                                                                                                                                                                                                                                                                                                                                                                                                                                                                                                                                                                                                                                                                                                                                                                                                                                                                                       | 300       | 310       | + 3.3%         | 898       | 818       | - 8.9%         |
| Closed Sales                 | 292 208 193 336 317 289 336 259 266 286<br>Q4-2019 Q2-2020 Q4-2020 Q2-2021 Q4-2021 Q2-2022                                                                                                                                                                                                                                                                                                                                                                                                                                                                                                                                                                                                                                                                                                                                                                                                                                                                                                                                                                                                                                                                                                                                                                                                                                                                                                                                                                                                                                                                                                                                                                                                                                                                                                                                                                                                                                                                                                                                                                                                                                                                                                                                                                                                                                                         | 289       | 286       | - 1.0%         | 942       | 811       | - 13.9%        |
| Days on Market               | 137 155 155 146 102 106 104 70 76 86 89 73 Q4-2019 Q2-2020 Q4-2020 Q2-2021 Q4-2021 Q2-2022                                                                                                                                                                                                                                                                                                                                                                                                                                                                                                                                                                                                                                                                                                                                                                                                                                                                                                                                                                                                                                                                                                                                                                                                                                                                                                                                                                                                                                                                                                                                                                                                                                                                                                                                                                                                                                                                                                                                                                                                                                                                                                                                                                                                                                                         | 70        | 73        | + 4.3%         | 94        | 82        | - 12.8%        |
| Median Sales Price           | \$148,750 \$164,950 \$175,000 \$200,000 \$238,000 \$205,000 \$205,000 \$205,000 \$216,250 \$2175,000 \$205,000 \$216,250 \$2175,000 \$205,000 \$216,250 \$2175,000 \$205,000 \$216,250 \$2175,000 \$205,000 \$216,250 \$2175,000 \$205,000 \$216,250 \$2175,000 \$205,000 \$216,250 \$2175,000 \$205,000 \$216,250 \$2175,000 \$205,000 \$216,250 \$2175,000 \$205,000 \$216,250 \$2175,000 \$216,250 \$2175,000 \$216,250 \$2175,000 \$216,250 \$2175,000 \$216,250 \$2175,000 \$216,250 \$2175,000 \$216,250 \$2175,000 \$216,250 \$2175,000 \$216,250 \$2175,000 \$216,250 \$2175,000 \$216,250 \$2175,000 \$216,250 \$2175,000 \$216,250 \$2175,000 \$216,250 \$2175,000 \$216,250 \$2175,000 \$216,250 \$2175,000 \$216,250 \$2175,000 \$216,250 \$2175,000 \$216,250 \$2175,000 \$216,250 \$2175,000 \$216,250 \$2175,000 \$216,250 \$2175,000 \$216,250 \$2175,000 \$216,250 \$2175,000 \$216,250 \$2175,000 \$216,250 \$2175,000 \$216,250 \$2175,000 \$216,250 \$2175,000 \$216,250 \$2175,000 \$216,250 \$2175,000 \$216,250 \$2175,000 \$216,250 \$2175,000 \$216,250 \$2175,000 \$216,250 \$2175,000 \$216,250 \$2175,000 \$216,250 \$2175,000 \$216,250 \$2175,000 \$216,250 \$2175,000 \$216,250 \$2175,000 \$216,250 \$2175,000 \$2175,000 \$2175,000 \$2175,000 \$2175,000 \$2175,000 \$2175,000 \$2175,000 \$2175,000 \$2175,000 \$2175,000 \$2175,000 \$2175,000 \$2175,000 \$2175,000 \$2175,000 \$2175,000 \$2175,000 \$2175,000 \$2175,000 \$2175,000 \$2175,000 \$2175,000 \$2175,000 \$2175,000 \$2175,000 \$2175,000 \$2175,000 \$2175,000 \$2175,000 \$2175,000 \$2175,000 \$2175,000 \$2175,000 \$2175,000 \$2175,000 \$2175,000 \$2175,000 \$2175,000 \$2175,000 \$2175,000 \$2175,000 \$2175,000 \$2175,000 \$2175,000 \$2175,000 \$2175,000 \$2175,000 \$2175,000 \$2175,000 \$2175,000 \$2175,000 \$2175,000 \$2175,000 \$2175,000 \$2175,000 \$2175,000 \$2175,000 \$2175,000 \$2175,000 \$2175,000 \$2175,000 \$2175,000 \$2175,000 \$2175,000 \$2175,000 \$2175,000 \$2175,000 \$2175,000 \$2175,000 \$2175,000 \$2175,000 \$2175,000 \$2175,000 \$2175,000 \$2175,000 \$2175,000 \$2175,000 \$2175,000 \$2175,000 \$2175,000 \$2175,000 \$2175,000 \$2175,000 \$2175,000 \$2175,000 \$2175,000 \$2175,000 \$2175,000 \$2175,000 \$2175,000 \$2175,000 \$2175,000 \$2175,000 \$2175,000 \$2175,000 \$2175,000 \$2 | \$260,000 | \$285,000 | + 9.6%         | \$240,000 | \$280,000 | + 16.7%        |
| Average Sales Price          | 5184162 5106524 527.0218 5224.651 5208.9524 527.0218 5224.651 5208.9524 5264.681 5264.681 5206.984 5200.018 5227.985 5221.985 5221.985                                                                                                                                                                                                                                                                                                                                                                                                                                                                                                                                                                                                                                                                                                                                                                                                                                                                                                                                                                                                                                                                                                                                                                                                                                                                                                                                                                                                                                                                                                                                                                                                                                                                                                                                                                                                                                                                                                                                                                                                                                                                                                                                                                                                             | \$296,884 | \$336,521 | + 13.4%        | \$282,142 | \$328,811 | + 16.5%        |
| Pct. of Orig. Price Received | 93.4% 93.8% 92.6% 94.6% 97.2% 95.9% 93.7% 96.7% 95.5% 94.2019 Q2-2020 Q4-2020 Q2-2021 Q4-2021 Q2-2022                                                                                                                                                                                                                                                                                                                                                                                                                                                                                                                                                                                                                                                                                                                                                                                                                                                                                                                                                                                                                                                                                                                                                                                                                                                                                                                                                                                                                                                                                                                                                                                                                                                                                                                                                                                                                                                                                                                                                                                                                                                                                                                                                                                                                                              | 97.2%     | 95.5%     | - 1.7%         | 94.7%     | 95.3%     | + 0.6%         |
| Housing Affordability Index  | 247 228 221 196 169 168 159 143 133 121 110 102  Q4-2019 Q2-2020 Q4-2020 Q2-2021 Q4-2021 Q2-2022                                                                                                                                                                                                                                                                                                                                                                                                                                                                                                                                                                                                                                                                                                                                                                                                                                                                                                                                                                                                                                                                                                                                                                                                                                                                                                                                                                                                                                                                                                                                                                                                                                                                                                                                                                                                                                                                                                                                                                                                                                                                                                                                                                                                                                                   | 143       | 102       | - 28.7%        | 155       | 104       | - 32.9%        |
| Inventory of Homes for Sale  | 775 712 692 745 537 415 562 641 476 362 438 427  Q4-2019 Q2-2020 Q4-2020 Q2-2021 Q4-2021 Q2-2022                                                                                                                                                                                                                                                                                                                                                                                                                                                                                                                                                                                                                                                                                                                                                                                                                                                                                                                                                                                                                                                                                                                                                                                                                                                                                                                                                                                                                                                                                                                                                                                                                                                                                                                                                                                                                                                                                                                                                                                                                                                                                                                                                                                                                                                   | 641       | 427       | - 33.4%        |           |           |                |
| Months Supply of Inventory   | 9.7 8.7 8.1 7.4 4.8 3.5 4.6 6.0 4.7 3.7 4.7 4.6 Q4-2019 Q2-2020 Q4-2020 Q2-2021 Q4-2021 Q2-2022                                                                                                                                                                                                                                                                                                                                                                                                                                                                                                                                                                                                                                                                                                                                                                                                                                                                                                                                                                                                                                                                                                                                                                                                                                                                                                                                                                                                                                                                                                                                                                                                                                                                                                                                                                                                                                                                                                                                                                                                                                                                                                                                                                                                                                                    | 6.0       | 4.6       | - 23.3%        |           |           |                |