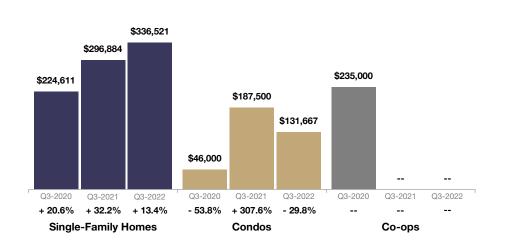

## **Single-Family Homes Market Overview**

Key metrics for Single-Family Homes Only for the report guarter and for year-to-date (YTD) starting from the first of the year.

| Key Metrics                  | Historical Sparkbars                                                                                                                                                                                                                                                                                                                                                                                                                                                                                                                                                                                                                                                                                                                                                                                                                                                                                                                                                                                                                                                                                                                                                                                                                                                                                                                                                                                                                                                                                                                                                                                                                                                                                                                                                                                                                                                                                                                                                                                                                                                                                                                                                                                                                                                                                                                               | Q3-2021   | Q3-2022   | Percent Change | YTD 2021  | YTD 2022  | Percent Change |
|------------------------------|----------------------------------------------------------------------------------------------------------------------------------------------------------------------------------------------------------------------------------------------------------------------------------------------------------------------------------------------------------------------------------------------------------------------------------------------------------------------------------------------------------------------------------------------------------------------------------------------------------------------------------------------------------------------------------------------------------------------------------------------------------------------------------------------------------------------------------------------------------------------------------------------------------------------------------------------------------------------------------------------------------------------------------------------------------------------------------------------------------------------------------------------------------------------------------------------------------------------------------------------------------------------------------------------------------------------------------------------------------------------------------------------------------------------------------------------------------------------------------------------------------------------------------------------------------------------------------------------------------------------------------------------------------------------------------------------------------------------------------------------------------------------------------------------------------------------------------------------------------------------------------------------------------------------------------------------------------------------------------------------------------------------------------------------------------------------------------------------------------------------------------------------------------------------------------------------------------------------------------------------------------------------------------------------------------------------------------------------------|-----------|-----------|----------------|-----------|-----------|----------------|
| New Listings                 | 236     302     392     319     252     561     504     452     428       Q4-2019     Q2-2020     Q4-2020     Q2-2021     Q4-2021     Q4-2021     Q2-2022                                                                                                                                                                                                                                                                                                                                                                                                                                                                                                                                                                                                                                                                                                                                                                                                                                                                                                                                                                                                                                                                                                                                                                                                                                                                                                                                                                                                                                                                                                                                                                                                                                                                                                                                                                                                                                                                                                                                                                                                                                                                                                                                                                                          | 504       | 428       | - 15.1%        | 1,317     | 1,110     | - 15.7%        |
| Pending Sales                | 247 197 282 375 276 322 300 305 244 264 310  Q4-2019 Q2-2020 Q4-2020 Q2-2021 Q4-2021 Q2-2022                                                                                                                                                                                                                                                                                                                                                                                                                                                                                                                                                                                                                                                                                                                                                                                                                                                                                                                                                                                                                                                                                                                                                                                                                                                                                                                                                                                                                                                                                                                                                                                                                                                                                                                                                                                                                                                                                                                                                                                                                                                                                                                                                                                                                                                       | 300       | 310       | + 3.3%         | 898       | 818       | - 8.9%         |
| Closed Sales                 | 292 208 193 336 317 289 336 259 266 286<br>Q4-2019 Q2-2020 Q4-2020 Q2-2021 Q4-2021 Q2-2022                                                                                                                                                                                                                                                                                                                                                                                                                                                                                                                                                                                                                                                                                                                                                                                                                                                                                                                                                                                                                                                                                                                                                                                                                                                                                                                                                                                                                                                                                                                                                                                                                                                                                                                                                                                                                                                                                                                                                                                                                                                                                                                                                                                                                                                         | 289       | 286       | - 1.0%         | 942       | 811       | - 13.9%        |
| Days on Market               | 137 155 155 146 102 106 104 70 76 86 89 73 Q4-2019 Q2-2020 Q4-2020 Q2-2021 Q4-2021 Q2-2022                                                                                                                                                                                                                                                                                                                                                                                                                                                                                                                                                                                                                                                                                                                                                                                                                                                                                                                                                                                                                                                                                                                                                                                                                                                                                                                                                                                                                                                                                                                                                                                                                                                                                                                                                                                                                                                                                                                                                                                                                                                                                                                                                                                                                                                         | 70        | 73        | + 4.3%         | 94        | 82        | - 12.8%        |
| Median Sales Price           | \$148,750 \$164,950 \$175,000 \$200,000 \$238,000 \$205,000 \$205,000 \$205,000 \$216,250 \$2175,000 \$205,000 \$216,250 \$2175,000 \$205,000 \$216,250 \$2175,000 \$205,000 \$216,250 \$2175,000 \$205,000 \$216,250 \$2175,000 \$205,000 \$216,250 \$2175,000 \$205,000 \$216,250 \$2175,000 \$205,000 \$216,250 \$2175,000 \$205,000 \$216,250 \$2175,000 \$205,000 \$216,250 \$2175,000 \$216,250 \$2175,000 \$216,250 \$2175,000 \$216,250 \$2175,000 \$216,250 \$2175,000 \$216,250 \$2175,000 \$216,250 \$2175,000 \$216,250 \$2175,000 \$216,250 \$2175,000 \$216,250 \$2175,000 \$216,250 \$2175,000 \$216,250 \$2175,000 \$216,250 \$2175,000 \$216,250 \$2175,000 \$216,250 \$2175,000 \$216,250 \$2175,000 \$216,250 \$2175,000 \$216,250 \$2175,000 \$216,250 \$2175,000 \$216,250 \$2175,000 \$216,250 \$2175,000 \$216,250 \$2175,000 \$216,250 \$2175,000 \$216,250 \$2175,000 \$216,250 \$2175,000 \$216,250 \$2175,000 \$216,250 \$2175,000 \$216,250 \$2175,000 \$216,250 \$2175,000 \$216,250 \$2175,000 \$216,250 \$2175,000 \$216,250 \$2175,000 \$216,250 \$2175,000 \$216,250 \$2175,000 \$216,250 \$2175,000 \$216,250 \$2175,000 \$216,250 \$2175,000 \$216,250 \$2175,000 \$216,250 \$2175,000 \$216,250 \$2175,000 \$2175,000 \$2175,000 \$2175,000 \$2175,000 \$2175,000 \$2175,000 \$2175,000 \$2175,000 \$2175,000 \$2175,000 \$2175,000 \$2175,000 \$2175,000 \$2175,000 \$2175,000 \$2175,000 \$2175,000 \$2175,000 \$2175,000 \$2175,000 \$2175,000 \$2175,000 \$2175,000 \$2175,000 \$2175,000 \$2175,000 \$2175,000 \$2175,000 \$2175,000 \$2175,000 \$2175,000 \$2175,000 \$2175,000 \$2175,000 \$2175,000 \$2175,000 \$2175,000 \$2175,000 \$2175,000 \$2175,000 \$2175,000 \$2175,000 \$2175,000 \$2175,000 \$2175,000 \$2175,000 \$2175,000 \$2175,000 \$2175,000 \$2175,000 \$2175,000 \$2175,000 \$2175,000 \$2175,000 \$2175,000 \$2175,000 \$2175,000 \$2175,000 \$2175,000 \$2175,000 \$2175,000 \$2175,000 \$2175,000 \$2175,000 \$2175,000 \$2175,000 \$2175,000 \$2175,000 \$2175,000 \$2175,000 \$2175,000 \$2175,000 \$2175,000 \$2175,000 \$2175,000 \$2175,000 \$2175,000 \$2175,000 \$2175,000 \$2175,000 \$2175,000 \$2175,000 \$2175,000 \$2175,000 \$2175,000 \$2175,000 \$2175,000 \$2175,000 \$2175,000 \$2175,000 \$2175,000 \$2175,000 \$2175,000 \$2175,000 \$2175,000 \$2175,000 \$2 | \$260,000 | \$285,000 | + 9.6%         | \$240,000 | \$280,000 | + 16.7%        |
| Average Sales Price          | 5184162 5106524 527.0218 5224.651 5208.9524 527.0218 5224.651 5208.9524 5264.681 5264.681 5206.984 5200.018 5227.985 5221.985 5221.985                                                                                                                                                                                                                                                                                                                                                                                                                                                                                                                                                                                                                                                                                                                                                                                                                                                                                                                                                                                                                                                                                                                                                                                                                                                                                                                                                                                                                                                                                                                                                                                                                                                                                                                                                                                                                                                                                                                                                                                                                                                                                                                                                                                                             | \$296,884 | \$336,521 | + 13.4%        | \$282,142 | \$328,811 | + 16.5%        |
| Pct. of Orig. Price Received | 93.4% 93.8% 92.6% 94.6% 97.2% 95.9% 93.7% 96.7% 95.5% 94.2019 Q2-2020 Q4-2020 Q2-2021 Q4-2021 Q2-2022                                                                                                                                                                                                                                                                                                                                                                                                                                                                                                                                                                                                                                                                                                                                                                                                                                                                                                                                                                                                                                                                                                                                                                                                                                                                                                                                                                                                                                                                                                                                                                                                                                                                                                                                                                                                                                                                                                                                                                                                                                                                                                                                                                                                                                              | 97.2%     | 95.5%     | - 1.7%         | 94.7%     | 95.3%     | + 0.6%         |
| Housing Affordability Index  | 247 228 221 196 169 168 159 143 133 121 110 102  Q4-2019 Q2-2020 Q4-2020 Q2-2021 Q4-2021 Q2-2022                                                                                                                                                                                                                                                                                                                                                                                                                                                                                                                                                                                                                                                                                                                                                                                                                                                                                                                                                                                                                                                                                                                                                                                                                                                                                                                                                                                                                                                                                                                                                                                                                                                                                                                                                                                                                                                                                                                                                                                                                                                                                                                                                                                                                                                   | 143       | 102       | - 28.7%        | 155       | 104       | - 32.9%        |
| Inventory of Homes for Sale  | 775 712 692 745 537 415 562 641 476 362 438 427  Q4-2019 Q2-2020 Q4-2020 Q2-2021 Q4-2021 Q2-2022                                                                                                                                                                                                                                                                                                                                                                                                                                                                                                                                                                                                                                                                                                                                                                                                                                                                                                                                                                                                                                                                                                                                                                                                                                                                                                                                                                                                                                                                                                                                                                                                                                                                                                                                                                                                                                                                                                                                                                                                                                                                                                                                                                                                                                                   | 641       | 427       | - 33.4%        |           |           |                |
| Months Supply of Inventory   | 9.7 8.7 8.1 7.4 4.8 3.5 4.6 6.0 4.7 3.7 4.7 4.6 Q4-2019 Q2-2020 Q4-2020 Q2-2021 Q4-2021 Q2-2022                                                                                                                                                                                                                                                                                                                                                                                                                                                                                                                                                                                                                                                                                                                                                                                                                                                                                                                                                                                                                                                                                                                                                                                                                                                                                                                                                                                                                                                                                                                                                                                                                                                                                                                                                                                                                                                                                                                                                                                                                                                                                                                                                                                                                                                    | 6.0       | 4.6       | - 23.3%        |           |           |                |

### **Condos Market Overview**

Key metrics for Condominiums Only for the report quarter and for year-to-date (YTD) starting from the first of the year.

| Key Metrics                  | Historical Sparkbars                                                                                                                                                                                                                                                                                                                                                                                                                                                                                                                                                                                                                                                                                                                                                                                                                                                                                                                                                                                                                                                                                                                                                                                                                                                                                                                                                                                                                                                                                                                                                                                                                                                                                                                                                                                                                                                                                                                                                                                                                                                                                                                                                                                                                                                                                                                                                                           | Q3-2021   | Q3-2022   | Percent Change | YTD 2021  | YTD 2022  | Percent Change |
|------------------------------|------------------------------------------------------------------------------------------------------------------------------------------------------------------------------------------------------------------------------------------------------------------------------------------------------------------------------------------------------------------------------------------------------------------------------------------------------------------------------------------------------------------------------------------------------------------------------------------------------------------------------------------------------------------------------------------------------------------------------------------------------------------------------------------------------------------------------------------------------------------------------------------------------------------------------------------------------------------------------------------------------------------------------------------------------------------------------------------------------------------------------------------------------------------------------------------------------------------------------------------------------------------------------------------------------------------------------------------------------------------------------------------------------------------------------------------------------------------------------------------------------------------------------------------------------------------------------------------------------------------------------------------------------------------------------------------------------------------------------------------------------------------------------------------------------------------------------------------------------------------------------------------------------------------------------------------------------------------------------------------------------------------------------------------------------------------------------------------------------------------------------------------------------------------------------------------------------------------------------------------------------------------------------------------------------------------------------------------------------------------------------------------------|-----------|-----------|----------------|-----------|-----------|----------------|
| New Listings                 | 4 2 2 1 2 1 2 1 1 1 Q4-2019 Q2-2020 Q4-2020 Q2-2021 Q4-2021 Q2-2022                                                                                                                                                                                                                                                                                                                                                                                                                                                                                                                                                                                                                                                                                                                                                                                                                                                                                                                                                                                                                                                                                                                                                                                                                                                                                                                                                                                                                                                                                                                                                                                                                                                                                                                                                                                                                                                                                                                                                                                                                                                                                                                                                                                                                                                                                                                            | 1         | 1         | 0.0%           | 7         | 11        | + 57.1%        |
| Pending Sales                | 2 1 1 0 2 1 1 1 Q2-2021 Q4-2021 Q2-2022 Q2-2022                                                                                                                                                                                                                                                                                                                                                                                                                                                                                                                                                                                                                                                                                                                                                                                                                                                                                                                                                                                                                                                                                                                                                                                                                                                                                                                                                                                                                                                                                                                                                                                                                                                                                                                                                                                                                                                                                                                                                                                                                                                                                                                                                                                                                                                                                                                                                | 1         | 4         | + 300.0%       | 3         | 11        | + 266.7%       |
| Closed Sales                 | 2 2 3 3 4 3<br>Q4-2019 Q2-2020 Q4-2020 Q2-2021 Q4-2021 Q2-2022                                                                                                                                                                                                                                                                                                                                                                                                                                                                                                                                                                                                                                                                                                                                                                                                                                                                                                                                                                                                                                                                                                                                                                                                                                                                                                                                                                                                                                                                                                                                                                                                                                                                                                                                                                                                                                                                                                                                                                                                                                                                                                                                                                                                                                                                                                                                 | 1         | 3         | + 200.0%       | 5         | 10        | + 100.0%       |
| Days on Market               | 202 156<br>43 91 0 18 0 31 53 99 52 57<br>Q4-2019 Q2-2020 Q4-2020 Q2-2021 Q4-2021 Q2-2022                                                                                                                                                                                                                                                                                                                                                                                                                                                                                                                                                                                                                                                                                                                                                                                                                                                                                                                                                                                                                                                                                                                                                                                                                                                                                                                                                                                                                                                                                                                                                                                                                                                                                                                                                                                                                                                                                                                                                                                                                                                                                                                                                                                                                                                                                                      | 31        | 57        | + 83.9%        | 140       | 68        | - 51.4%        |
| Median Sales Price           | \$\\\\\\\\\\\\\\\\\\\\\\\\\\\\\\\\\\\\\                                                                                                                                                                                                                                                                                                                                                                                                                                                                                                                                                                                                                                                                                                                                                                                                                                                                                                                                                                                                                                                                                                                                                                                                                                                                                                                                                                                                                                                                                                                                                                                                                                                                                                                                                                                                                                                                                                                                                                                                                                                                                                                                                                                                                                                                                                                                                        | \$187,500 | \$129,900 | - 30.7%        | \$150,000 | \$134,950 | - 10.0%        |
| Average Sales Price          | \$40,000 \$50,000 \$40,000 \$40,000 \$40,000 \$40,000 \$40,000 \$40,000 \$40,000 \$40,000 \$40,000 \$40,000 \$40,000 \$40,000 \$40,000 \$40,000 \$40,000 \$40,000 \$40,000 \$40,000 \$40,000 \$40,000 \$40,000 \$40,000 \$40,000 \$40,000 \$40,000 \$40,000 \$40,000 \$40,000 \$40,000 \$40,000 \$40,000 \$40,000 \$40,000 \$40,000 \$40,000 \$40,000 \$40,000 \$40,000 \$40,000 \$40,000 \$40,000 \$40,000 \$40,000 \$40,000 \$40,000 \$40,000 \$40,000 \$40,000 \$40,000 \$40,000 \$40,000 \$40,000 \$40,000 \$40,000 \$40,000 \$40,000 \$40,000 \$40,000 \$40,000 \$40,000 \$40,000 \$40,000 \$40,000 \$40,000 \$40,000 \$40,000 \$40,000 \$40,000 \$40,000 \$40,000 \$40,000 \$40,000 \$40,000 \$40,000 \$40,000 \$40,000 \$40,000 \$40,000 \$40,000 \$40,000 \$40,000 \$40,000 \$40,000 \$40,000 \$40,000 \$40,000 \$40,000 \$40,000 \$40,000 \$40,000 \$40,000 \$40,000 \$40,000 \$40,000 \$40,000 \$40,000 \$40,000 \$40,000 \$40,000 \$40,000 \$40,000 \$40,000 \$40,000 \$40,000 \$40,000 \$40,000 \$40,000 \$40,000 \$40,000 \$40,000 \$40,000 \$40,000 \$40,000 \$40,000 \$40,000 \$40,000 \$40,000 \$40,000 \$40,000 \$40,000 \$40,000 \$40,000 \$40,000 \$40,000 \$40,000 \$40,000 \$40,000 \$40,000 \$40,000 \$40,000 \$40,000 \$40,000 \$40,000 \$40,000 \$40,000 \$40,000 \$40,000 \$40,000 \$40,000 \$40,000 \$40,000 \$40,000 \$40,000 \$40,000 \$40,000 \$40,000 \$40,000 \$40,000 \$40,000 \$40,000 \$40,000 \$40,000 \$40,000 \$40,000 \$40,000 \$40,000 \$40,000 \$40,000 \$40,000 \$40,000 \$40,000 \$40,000 \$40,000 \$40,000 \$40,000 \$40,000 \$40,000 \$40,000 \$40,000 \$40,000 \$40,000 \$40,000 \$40,000 \$40,000 \$40,000 \$40,000 \$40,000 \$40,000 \$40,000 \$40,000 \$40,000 \$40,000 \$40,000 \$40,000 \$40,000 \$40,000 \$40,000 \$40,000 \$40,000 \$40,000 \$40,000 \$40,000 \$40,000 \$40,000 \$40,000 \$40,000 \$40,000 \$40,000 \$40,000 \$40,000 \$40,000 \$40,000 \$40,000 \$40,000 \$40,000 \$40,000 \$40,000 \$40,000 \$40,000 \$40,000 \$40,000 \$40,000 \$40,000 \$40,000 \$40,000 \$40,000 \$40,000 \$40,000 \$40,000 \$40,000 \$40,000 \$40,000 \$40,000 \$40,000 \$40,000 \$40,000 \$40,000 \$40,000 \$40,000 \$40,000 \$40,000 \$40,000 \$40,000 \$40,000 \$40,000 \$40,000 \$40,000 \$40,000 \$40,000 \$40,000 \$40,000 \$40,000 \$40,000 \$40,000 \$40,000 \$40,000 \$40,000 \$40,000 \$40,000 \$40,000 \$40,000 \$40,000 \$40,000 \$40,00 | \$187,500 | \$131,667 | - 29.8%        | \$134,500 | \$121,350 | - 9.8%         |
| Pct. of Orig. Price Received | 96.5% 90.4% 109.5% 101.0% 95.0% 93.8% 89.6% 95.7% 84.6% 101.1% Q4-2019 Q2-2020 Q4-2020 Q2-2021 Q4-2021 Q2-2022                                                                                                                                                                                                                                                                                                                                                                                                                                                                                                                                                                                                                                                                                                                                                                                                                                                                                                                                                                                                                                                                                                                                                                                                                                                                                                                                                                                                                                                                                                                                                                                                                                                                                                                                                                                                                                                                                                                                                                                                                                                                                                                                                                                                                                                                                 | 93.8%     | 101.1%    | + 7.8%         | 96.0%     | 92.9%     | - 3.2%         |
| Housing Affordability Index  | 851 643 224 Q4-2019 Q2-2020 Q4-2020 Q2-2021 Q4-2021 Q2-2022                                                                                                                                                                                                                                                                                                                                                                                                                                                                                                                                                                                                                                                                                                                                                                                                                                                                                                                                                                                                                                                                                                                                                                                                                                                                                                                                                                                                                                                                                                                                                                                                                                                                                                                                                                                                                                                                                                                                                                                                                                                                                                                                                                                                                                                                                                                                    |           | 224       |                |           | 215       |                |
| Inventory of Homes for Sale  | 4 3 4 3 3 3 6 4 5 6 5<br>Q4-2019 Q2-2020 Q4-2020 Q2-2021 Q4-2021 Q2-2022                                                                                                                                                                                                                                                                                                                                                                                                                                                                                                                                                                                                                                                                                                                                                                                                                                                                                                                                                                                                                                                                                                                                                                                                                                                                                                                                                                                                                                                                                                                                                                                                                                                                                                                                                                                                                                                                                                                                                                                                                                                                                                                                                                                                                                                                                                                       | 4         | 1         | - 75.0%        |           |           |                |
| Months Supply of Inventory   | 3.6 2.6 3.5 2.3 2.3 4.5 3.2 4.2 4.5 3.2 0.6 Q4-2019 Q2-2020 Q4-2020 Q2-2021 Q4-2021 Q2-2022                                                                                                                                                                                                                                                                                                                                                                                                                                                                                                                                                                                                                                                                                                                                                                                                                                                                                                                                                                                                                                                                                                                                                                                                                                                                                                                                                                                                                                                                                                                                                                                                                                                                                                                                                                                                                                                                                                                                                                                                                                                                                                                                                                                                                                                                                                    | 3.2       | 0.6       | - 81.3%        |           |           |                |