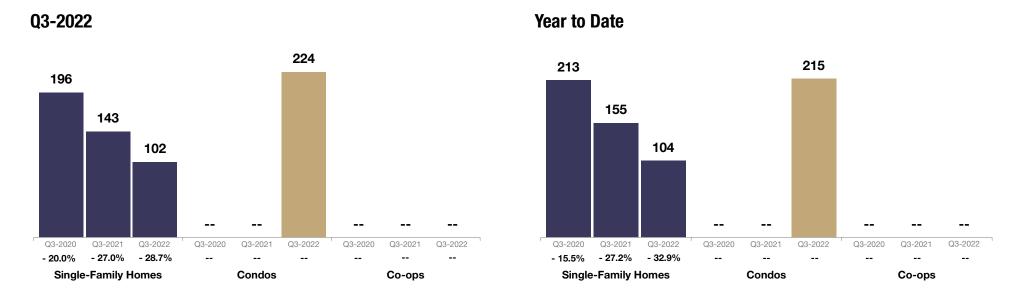

## **Single-Family Homes Market Overview**

Key metrics for Single-Family Homes Only for the report guarter and for year-to-date (YTD) starting from the first of the year.

| Key Metrics                  | Historical Sparkbars                                                                                                                                                                                                                                                                                                                                                                                                                                                                                                                                                                                                                                                                                                                                                                                                                                                                                                                                                                                                                                                                                                                                                                                                                                                                                                                                                                                                                                                                                                                                                                                                                                                                                                                                                                                                                                                                                                                                                                                                                                                                                                                                                                                                                                                                                                                               | Q3-2021   | Q3-2022   | Percent Change | YTD 2021  | YTD 2022  | Percent Change |
|------------------------------|----------------------------------------------------------------------------------------------------------------------------------------------------------------------------------------------------------------------------------------------------------------------------------------------------------------------------------------------------------------------------------------------------------------------------------------------------------------------------------------------------------------------------------------------------------------------------------------------------------------------------------------------------------------------------------------------------------------------------------------------------------------------------------------------------------------------------------------------------------------------------------------------------------------------------------------------------------------------------------------------------------------------------------------------------------------------------------------------------------------------------------------------------------------------------------------------------------------------------------------------------------------------------------------------------------------------------------------------------------------------------------------------------------------------------------------------------------------------------------------------------------------------------------------------------------------------------------------------------------------------------------------------------------------------------------------------------------------------------------------------------------------------------------------------------------------------------------------------------------------------------------------------------------------------------------------------------------------------------------------------------------------------------------------------------------------------------------------------------------------------------------------------------------------------------------------------------------------------------------------------------------------------------------------------------------------------------------------------------|-----------|-----------|----------------|-----------|-----------|----------------|
| New Listings                 | 236     302     392     319     252     561     504     452     428       Q4-2019     Q2-2020     Q4-2020     Q2-2021     Q4-2021     Q4-2021     Q2-2022                                                                                                                                                                                                                                                                                                                                                                                                                                                                                                                                                                                                                                                                                                                                                                                                                                                                                                                                                                                                                                                                                                                                                                                                                                                                                                                                                                                                                                                                                                                                                                                                                                                                                                                                                                                                                                                                                                                                                                                                                                                                                                                                                                                          | 504       | 428       | - 15.1%        | 1,317     | 1,110     | - 15.7%        |
| Pending Sales                | 247 197 282 375 276 322 300 305 244 264 310  Q4-2019 Q2-2020 Q4-2020 Q2-2021 Q4-2021 Q2-2022                                                                                                                                                                                                                                                                                                                                                                                                                                                                                                                                                                                                                                                                                                                                                                                                                                                                                                                                                                                                                                                                                                                                                                                                                                                                                                                                                                                                                                                                                                                                                                                                                                                                                                                                                                                                                                                                                                                                                                                                                                                                                                                                                                                                                                                       | 300       | 310       | + 3.3%         | 898       | 818       | - 8.9%         |
| Closed Sales                 | 292 208 193 336 317 289 336 259 266 286<br>Q4-2019 Q2-2020 Q4-2020 Q2-2021 Q4-2021 Q2-2022                                                                                                                                                                                                                                                                                                                                                                                                                                                                                                                                                                                                                                                                                                                                                                                                                                                                                                                                                                                                                                                                                                                                                                                                                                                                                                                                                                                                                                                                                                                                                                                                                                                                                                                                                                                                                                                                                                                                                                                                                                                                                                                                                                                                                                                         | 289       | 286       | - 1.0%         | 942       | 811       | - 13.9%        |
| Days on Market               | 137 155 155 146 102 106 104 70 76 86 89 73 Q4-2019 Q2-2020 Q4-2020 Q2-2021 Q4-2021 Q2-2022                                                                                                                                                                                                                                                                                                                                                                                                                                                                                                                                                                                                                                                                                                                                                                                                                                                                                                                                                                                                                                                                                                                                                                                                                                                                                                                                                                                                                                                                                                                                                                                                                                                                                                                                                                                                                                                                                                                                                                                                                                                                                                                                                                                                                                                         | 70        | 73        | + 4.3%         | 94        | 82        | - 12.8%        |
| Median Sales Price           | \$148,750 \$164,950 \$175,000 \$200,000 \$238,000 \$205,000 \$205,000 \$205,000 \$216,250 \$2175,000 \$205,000 \$216,250 \$2175,000 \$205,000 \$216,250 \$2175,000 \$205,000 \$216,250 \$2175,000 \$205,000 \$216,250 \$2175,000 \$205,000 \$216,250 \$2175,000 \$205,000 \$216,250 \$2175,000 \$205,000 \$216,250 \$2175,000 \$205,000 \$216,250 \$2175,000 \$205,000 \$216,250 \$2175,000 \$216,250 \$2175,000 \$216,250 \$2175,000 \$216,250 \$2175,000 \$216,250 \$2175,000 \$216,250 \$2175,000 \$216,250 \$2175,000 \$216,250 \$2175,000 \$216,250 \$2175,000 \$216,250 \$2175,000 \$216,250 \$2175,000 \$216,250 \$2175,000 \$216,250 \$2175,000 \$216,250 \$2175,000 \$216,250 \$2175,000 \$216,250 \$2175,000 \$216,250 \$2175,000 \$216,250 \$2175,000 \$216,250 \$2175,000 \$216,250 \$2175,000 \$216,250 \$2175,000 \$216,250 \$2175,000 \$216,250 \$2175,000 \$216,250 \$2175,000 \$216,250 \$2175,000 \$216,250 \$2175,000 \$216,250 \$2175,000 \$216,250 \$2175,000 \$216,250 \$2175,000 \$216,250 \$2175,000 \$216,250 \$2175,000 \$216,250 \$2175,000 \$216,250 \$2175,000 \$216,250 \$2175,000 \$216,250 \$2175,000 \$216,250 \$2175,000 \$216,250 \$2175,000 \$216,250 \$2175,000 \$216,250 \$2175,000 \$216,250 \$2175,000 \$2175,000 \$2175,000 \$2175,000 \$2175,000 \$2175,000 \$2175,000 \$2175,000 \$2175,000 \$2175,000 \$2175,000 \$2175,000 \$2175,000 \$2175,000 \$2175,000 \$2175,000 \$2175,000 \$2175,000 \$2175,000 \$2175,000 \$2175,000 \$2175,000 \$2175,000 \$2175,000 \$2175,000 \$2175,000 \$2175,000 \$2175,000 \$2175,000 \$2175,000 \$2175,000 \$2175,000 \$2175,000 \$2175,000 \$2175,000 \$2175,000 \$2175,000 \$2175,000 \$2175,000 \$2175,000 \$2175,000 \$2175,000 \$2175,000 \$2175,000 \$2175,000 \$2175,000 \$2175,000 \$2175,000 \$2175,000 \$2175,000 \$2175,000 \$2175,000 \$2175,000 \$2175,000 \$2175,000 \$2175,000 \$2175,000 \$2175,000 \$2175,000 \$2175,000 \$2175,000 \$2175,000 \$2175,000 \$2175,000 \$2175,000 \$2175,000 \$2175,000 \$2175,000 \$2175,000 \$2175,000 \$2175,000 \$2175,000 \$2175,000 \$2175,000 \$2175,000 \$2175,000 \$2175,000 \$2175,000 \$2175,000 \$2175,000 \$2175,000 \$2175,000 \$2175,000 \$2175,000 \$2175,000 \$2175,000 \$2175,000 \$2175,000 \$2175,000 \$2175,000 \$2175,000 \$2175,000 \$2175,000 \$2175,000 \$2175,000 \$2175,000 \$2175,000 \$2 | \$260,000 | \$285,000 | + 9.6%         | \$240,000 | \$280,000 | + 16.7%        |
| Average Sales Price          | 5184162 5106524 527.0218 5224.651 5208.9524 527.0218 5224.651 5208.9524 5264.681 5264.681 5206.984 5200.018 5227.985 5221.985 5221.985                                                                                                                                                                                                                                                                                                                                                                                                                                                                                                                                                                                                                                                                                                                                                                                                                                                                                                                                                                                                                                                                                                                                                                                                                                                                                                                                                                                                                                                                                                                                                                                                                                                                                                                                                                                                                                                                                                                                                                                                                                                                                                                                                                                                             | \$296,884 | \$336,521 | + 13.4%        | \$282,142 | \$328,811 | + 16.5%        |
| Pct. of Orig. Price Received | 93.4% 93.8% 92.6% 94.6% 97.2% 95.9% 93.7% 96.7% 95.5% 94.2019 Q2-2020 Q4-2020 Q2-2021 Q4-2021 Q2-2022                                                                                                                                                                                                                                                                                                                                                                                                                                                                                                                                                                                                                                                                                                                                                                                                                                                                                                                                                                                                                                                                                                                                                                                                                                                                                                                                                                                                                                                                                                                                                                                                                                                                                                                                                                                                                                                                                                                                                                                                                                                                                                                                                                                                                                              | 97.2%     | 95.5%     | - 1.7%         | 94.7%     | 95.3%     | + 0.6%         |
| Housing Affordability Index  | 247 228 221 196 169 168 159 143 133 121 110 102  Q4-2019 Q2-2020 Q4-2020 Q2-2021 Q4-2021 Q2-2022                                                                                                                                                                                                                                                                                                                                                                                                                                                                                                                                                                                                                                                                                                                                                                                                                                                                                                                                                                                                                                                                                                                                                                                                                                                                                                                                                                                                                                                                                                                                                                                                                                                                                                                                                                                                                                                                                                                                                                                                                                                                                                                                                                                                                                                   | 143       | 102       | - 28.7%        | 155       | 104       | - 32.9%        |
| Inventory of Homes for Sale  | 775 712 692 745 537 415 562 641 476 362 438 427  Q4-2019 Q2-2020 Q4-2020 Q2-2021 Q4-2021 Q2-2022                                                                                                                                                                                                                                                                                                                                                                                                                                                                                                                                                                                                                                                                                                                                                                                                                                                                                                                                                                                                                                                                                                                                                                                                                                                                                                                                                                                                                                                                                                                                                                                                                                                                                                                                                                                                                                                                                                                                                                                                                                                                                                                                                                                                                                                   | 641       | 427       | - 33.4%        |           |           |                |
| Months Supply of Inventory   | 9.7 8.7 8.1 7.4 4.8 3.5 4.6 6.0 4.7 3.7 4.7 4.6 Q4-2019 Q2-2020 Q4-2020 Q2-2021 Q4-2021 Q2-2022                                                                                                                                                                                                                                                                                                                                                                                                                                                                                                                                                                                                                                                                                                                                                                                                                                                                                                                                                                                                                                                                                                                                                                                                                                                                                                                                                                                                                                                                                                                                                                                                                                                                                                                                                                                                                                                                                                                                                                                                                                                                                                                                                                                                                                                    | 6.0       | 4.6       | - 23.3%        |           |           |                |