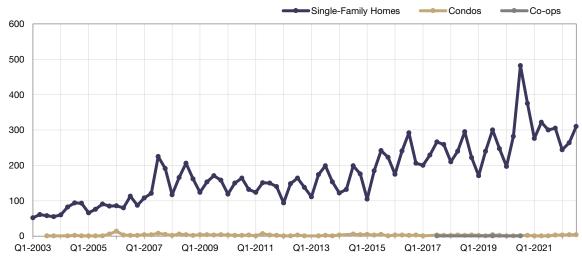

## **Single-Family Homes Market Overview**

Key metrics for Single-Family Homes Only for the report guarter and for year-to-date (YTD) starting from the first of the year.

| Key Metrics                  | Historical Sparkbars                                                                                                                                                                                                                                                                                                                                                                                                                                                                                                                                                                                                                                                                                                                                                                                                                                                                                                                                                                                                                                                                                                                                                                                                                                                                                                                                                                                                                                                                                                                                                                                                                                                                                                                                                                                                                                                                                                                                                                                                                                                                                                                                                                                                                                                                                                                               | Q3-2021   | Q3-2022   | Percent Change | YTD 2021  | YTD 2022  | Percent Change |
|------------------------------|----------------------------------------------------------------------------------------------------------------------------------------------------------------------------------------------------------------------------------------------------------------------------------------------------------------------------------------------------------------------------------------------------------------------------------------------------------------------------------------------------------------------------------------------------------------------------------------------------------------------------------------------------------------------------------------------------------------------------------------------------------------------------------------------------------------------------------------------------------------------------------------------------------------------------------------------------------------------------------------------------------------------------------------------------------------------------------------------------------------------------------------------------------------------------------------------------------------------------------------------------------------------------------------------------------------------------------------------------------------------------------------------------------------------------------------------------------------------------------------------------------------------------------------------------------------------------------------------------------------------------------------------------------------------------------------------------------------------------------------------------------------------------------------------------------------------------------------------------------------------------------------------------------------------------------------------------------------------------------------------------------------------------------------------------------------------------------------------------------------------------------------------------------------------------------------------------------------------------------------------------------------------------------------------------------------------------------------------------|-----------|-----------|----------------|-----------|-----------|----------------|
| New Listings                 | 236     302     392     319     252     561     504     452     428       Q4-2019     Q2-2020     Q4-2020     Q2-2021     Q4-2021     Q4-2021     Q2-2022                                                                                                                                                                                                                                                                                                                                                                                                                                                                                                                                                                                                                                                                                                                                                                                                                                                                                                                                                                                                                                                                                                                                                                                                                                                                                                                                                                                                                                                                                                                                                                                                                                                                                                                                                                                                                                                                                                                                                                                                                                                                                                                                                                                          | 504       | 428       | - 15.1%        | 1,317     | 1,110     | - 15.7%        |
| Pending Sales                | 247 197 282 375 276 322 300 305 244 264 310  Q4-2019 Q2-2020 Q4-2020 Q2-2021 Q4-2021 Q2-2022                                                                                                                                                                                                                                                                                                                                                                                                                                                                                                                                                                                                                                                                                                                                                                                                                                                                                                                                                                                                                                                                                                                                                                                                                                                                                                                                                                                                                                                                                                                                                                                                                                                                                                                                                                                                                                                                                                                                                                                                                                                                                                                                                                                                                                                       | 300       | 310       | + 3.3%         | 898       | 818       | - 8.9%         |
| Closed Sales                 | 292 208 193 336 317 289 336 259 266 286<br>Q4-2019 Q2-2020 Q4-2020 Q2-2021 Q4-2021 Q2-2022                                                                                                                                                                                                                                                                                                                                                                                                                                                                                                                                                                                                                                                                                                                                                                                                                                                                                                                                                                                                                                                                                                                                                                                                                                                                                                                                                                                                                                                                                                                                                                                                                                                                                                                                                                                                                                                                                                                                                                                                                                                                                                                                                                                                                                                         | 289       | 286       | - 1.0%         | 942       | 811       | - 13.9%        |
| Days on Market               | 137 155 155 146 102 106 104 70 76 86 89 73 Q4-2019 Q2-2020 Q4-2020 Q2-2021 Q4-2021 Q2-2022                                                                                                                                                                                                                                                                                                                                                                                                                                                                                                                                                                                                                                                                                                                                                                                                                                                                                                                                                                                                                                                                                                                                                                                                                                                                                                                                                                                                                                                                                                                                                                                                                                                                                                                                                                                                                                                                                                                                                                                                                                                                                                                                                                                                                                                         | 70        | 73        | + 4.3%         | 94        | 82        | - 12.8%        |
| Median Sales Price           | \$148,750 \$164,950 \$175,000 \$200,000 \$238,000 \$205,000 \$205,000 \$205,000 \$216,250 \$2175,000 \$205,000 \$216,250 \$2175,000 \$205,000 \$216,250 \$2175,000 \$205,000 \$216,250 \$2175,000 \$205,000 \$216,250 \$2175,000 \$205,000 \$216,250 \$2175,000 \$205,000 \$216,250 \$2175,000 \$205,000 \$216,250 \$2175,000 \$205,000 \$216,250 \$2175,000 \$205,000 \$216,250 \$2175,000 \$216,250 \$2175,000 \$216,250 \$2175,000 \$216,250 \$2175,000 \$216,250 \$2175,000 \$216,250 \$2175,000 \$216,250 \$2175,000 \$216,250 \$2175,000 \$216,250 \$2175,000 \$216,250 \$2175,000 \$216,250 \$2175,000 \$216,250 \$2175,000 \$216,250 \$2175,000 \$216,250 \$2175,000 \$216,250 \$2175,000 \$216,250 \$2175,000 \$216,250 \$2175,000 \$216,250 \$2175,000 \$216,250 \$2175,000 \$216,250 \$2175,000 \$216,250 \$2175,000 \$216,250 \$2175,000 \$216,250 \$2175,000 \$216,250 \$2175,000 \$216,250 \$2175,000 \$216,250 \$2175,000 \$216,250 \$2175,000 \$216,250 \$2175,000 \$216,250 \$2175,000 \$216,250 \$2175,000 \$216,250 \$2175,000 \$216,250 \$2175,000 \$216,250 \$2175,000 \$216,250 \$2175,000 \$216,250 \$2175,000 \$216,250 \$2175,000 \$216,250 \$2175,000 \$216,250 \$2175,000 \$216,250 \$2175,000 \$216,250 \$2175,000 \$2175,000 \$2175,000 \$2175,000 \$2175,000 \$2175,000 \$2175,000 \$2175,000 \$2175,000 \$2175,000 \$2175,000 \$2175,000 \$2175,000 \$2175,000 \$2175,000 \$2175,000 \$2175,000 \$2175,000 \$2175,000 \$2175,000 \$2175,000 \$2175,000 \$2175,000 \$2175,000 \$2175,000 \$2175,000 \$2175,000 \$2175,000 \$2175,000 \$2175,000 \$2175,000 \$2175,000 \$2175,000 \$2175,000 \$2175,000 \$2175,000 \$2175,000 \$2175,000 \$2175,000 \$2175,000 \$2175,000 \$2175,000 \$2175,000 \$2175,000 \$2175,000 \$2175,000 \$2175,000 \$2175,000 \$2175,000 \$2175,000 \$2175,000 \$2175,000 \$2175,000 \$2175,000 \$2175,000 \$2175,000 \$2175,000 \$2175,000 \$2175,000 \$2175,000 \$2175,000 \$2175,000 \$2175,000 \$2175,000 \$2175,000 \$2175,000 \$2175,000 \$2175,000 \$2175,000 \$2175,000 \$2175,000 \$2175,000 \$2175,000 \$2175,000 \$2175,000 \$2175,000 \$2175,000 \$2175,000 \$2175,000 \$2175,000 \$2175,000 \$2175,000 \$2175,000 \$2175,000 \$2175,000 \$2175,000 \$2175,000 \$2175,000 \$2175,000 \$2175,000 \$2175,000 \$2175,000 \$2175,000 \$2175,000 \$2175,000 \$2175,000 \$2175,000 \$2 | \$260,000 | \$285,000 | + 9.6%         | \$240,000 | \$280,000 | + 16.7%        |
| Average Sales Price          | 5184162 5106524 527.0218 5224.651 5208.9524 527.0218 5224.651 5208.9524 5264.681 5264.681 5206.984 5200.018 5227.985 5221.985 5221.985                                                                                                                                                                                                                                                                                                                                                                                                                                                                                                                                                                                                                                                                                                                                                                                                                                                                                                                                                                                                                                                                                                                                                                                                                                                                                                                                                                                                                                                                                                                                                                                                                                                                                                                                                                                                                                                                                                                                                                                                                                                                                                                                                                                                             | \$296,884 | \$336,521 | + 13.4%        | \$282,142 | \$328,811 | + 16.5%        |
| Pct. of Orig. Price Received | 93.4% 93.8% 92.6% 94.6% 97.2% 95.9% 93.7% 96.7% 95.5% 94.2019 Q2-2020 Q4-2020 Q2-2021 Q4-2021 Q2-2022                                                                                                                                                                                                                                                                                                                                                                                                                                                                                                                                                                                                                                                                                                                                                                                                                                                                                                                                                                                                                                                                                                                                                                                                                                                                                                                                                                                                                                                                                                                                                                                                                                                                                                                                                                                                                                                                                                                                                                                                                                                                                                                                                                                                                                              | 97.2%     | 95.5%     | - 1.7%         | 94.7%     | 95.3%     | + 0.6%         |
| Housing Affordability Index  | 247 228 221 196 169 168 159 143 133 121 110 102  Q4-2019 Q2-2020 Q4-2020 Q2-2021 Q4-2021 Q2-2022                                                                                                                                                                                                                                                                                                                                                                                                                                                                                                                                                                                                                                                                                                                                                                                                                                                                                                                                                                                                                                                                                                                                                                                                                                                                                                                                                                                                                                                                                                                                                                                                                                                                                                                                                                                                                                                                                                                                                                                                                                                                                                                                                                                                                                                   | 143       | 102       | - 28.7%        | 155       | 104       | - 32.9%        |
| Inventory of Homes for Sale  | 775 712 692 745 537 415 562 641 476 362 438 427  Q4-2019 Q2-2020 Q4-2020 Q2-2021 Q4-2021 Q2-2022                                                                                                                                                                                                                                                                                                                                                                                                                                                                                                                                                                                                                                                                                                                                                                                                                                                                                                                                                                                                                                                                                                                                                                                                                                                                                                                                                                                                                                                                                                                                                                                                                                                                                                                                                                                                                                                                                                                                                                                                                                                                                                                                                                                                                                                   | 641       | 427       | - 33.4%        |           |           |                |
| Months Supply of Inventory   | 9.7 8.7 8.1 7.4 4.8 3.5 4.6 6.0 4.7 3.7 4.7 4.6 Q4-2019 Q2-2020 Q4-2020 Q2-2021 Q4-2021 Q2-2022                                                                                                                                                                                                                                                                                                                                                                                                                                                                                                                                                                                                                                                                                                                                                                                                                                                                                                                                                                                                                                                                                                                                                                                                                                                                                                                                                                                                                                                                                                                                                                                                                                                                                                                                                                                                                                                                                                                                                                                                                                                                                                                                                                                                                                                    | 6.0       | 4.6       | - 23.3%        |           |           |                |