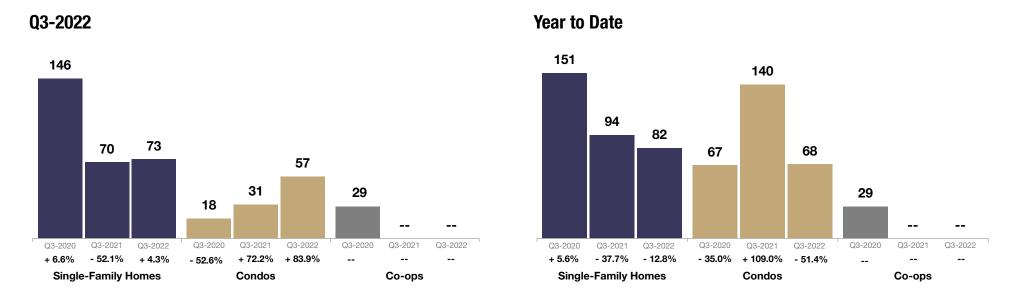

## **Single-Family Homes Market Overview**

Key metrics for Single-Family Homes Only for the report guarter and for year-to-date (YTD) starting from the first of the year.

| Key Metrics                  | Historical Sparkbars                                                                                                                                                                                                                                                                                                                                                                                                                                                                                                                                                                                                                                                                                                                                                                                                                                                                                                                                                                                                                                                                                                                                                                                                                                                                                                                                                                                                                                                                                                                                                                                                                                                                                                                                                                                                                                                                                                                                                                                                                                                                                                                                                                                                                                                                                                                               | Q3-2021   | Q3-2022   | Percent Change | YTD 2021  | YTD 2022  | Percent Change |
|------------------------------|----------------------------------------------------------------------------------------------------------------------------------------------------------------------------------------------------------------------------------------------------------------------------------------------------------------------------------------------------------------------------------------------------------------------------------------------------------------------------------------------------------------------------------------------------------------------------------------------------------------------------------------------------------------------------------------------------------------------------------------------------------------------------------------------------------------------------------------------------------------------------------------------------------------------------------------------------------------------------------------------------------------------------------------------------------------------------------------------------------------------------------------------------------------------------------------------------------------------------------------------------------------------------------------------------------------------------------------------------------------------------------------------------------------------------------------------------------------------------------------------------------------------------------------------------------------------------------------------------------------------------------------------------------------------------------------------------------------------------------------------------------------------------------------------------------------------------------------------------------------------------------------------------------------------------------------------------------------------------------------------------------------------------------------------------------------------------------------------------------------------------------------------------------------------------------------------------------------------------------------------------------------------------------------------------------------------------------------------------|-----------|-----------|----------------|-----------|-----------|----------------|
| New Listings                 | 236     302     392     319     252     561     504     452     428       Q4-2019     Q2-2020     Q4-2020     Q2-2021     Q4-2021     Q4-2021     Q2-2022                                                                                                                                                                                                                                                                                                                                                                                                                                                                                                                                                                                                                                                                                                                                                                                                                                                                                                                                                                                                                                                                                                                                                                                                                                                                                                                                                                                                                                                                                                                                                                                                                                                                                                                                                                                                                                                                                                                                                                                                                                                                                                                                                                                          | 504       | 428       | - 15.1%        | 1,317     | 1,110     | - 15.7%        |
| Pending Sales                | 247 197 282 375 276 322 300 305 244 264 310  Q4-2019 Q2-2020 Q4-2020 Q2-2021 Q4-2021 Q2-2022                                                                                                                                                                                                                                                                                                                                                                                                                                                                                                                                                                                                                                                                                                                                                                                                                                                                                                                                                                                                                                                                                                                                                                                                                                                                                                                                                                                                                                                                                                                                                                                                                                                                                                                                                                                                                                                                                                                                                                                                                                                                                                                                                                                                                                                       | 300       | 310       | + 3.3%         | 898       | 818       | - 8.9%         |
| Closed Sales                 | 292 208 193 336 317 289 336 259 266 286<br>Q4-2019 Q2-2020 Q4-2020 Q2-2021 Q4-2021 Q2-2022                                                                                                                                                                                                                                                                                                                                                                                                                                                                                                                                                                                                                                                                                                                                                                                                                                                                                                                                                                                                                                                                                                                                                                                                                                                                                                                                                                                                                                                                                                                                                                                                                                                                                                                                                                                                                                                                                                                                                                                                                                                                                                                                                                                                                                                         | 289       | 286       | - 1.0%         | 942       | 811       | - 13.9%        |
| Days on Market               | 137 155 155 146 102 106 104 70 76 86 89 73 Q4-2019 Q2-2020 Q4-2020 Q2-2021 Q4-2021 Q2-2022                                                                                                                                                                                                                                                                                                                                                                                                                                                                                                                                                                                                                                                                                                                                                                                                                                                                                                                                                                                                                                                                                                                                                                                                                                                                                                                                                                                                                                                                                                                                                                                                                                                                                                                                                                                                                                                                                                                                                                                                                                                                                                                                                                                                                                                         | 70        | 73        | + 4.3%         | 94        | 82        | - 12.8%        |
| Median Sales Price           | \$148,750 \$164,950 \$175,000 \$200,000 \$238,000 \$205,000 \$205,000 \$205,000 \$216,250 \$2175,000 \$205,000 \$216,250 \$2175,000 \$205,000 \$216,250 \$2175,000 \$205,000 \$216,250 \$2175,000 \$205,000 \$216,250 \$2175,000 \$205,000 \$216,250 \$2175,000 \$205,000 \$216,250 \$2175,000 \$205,000 \$216,250 \$2175,000 \$205,000 \$216,250 \$2175,000 \$205,000 \$216,250 \$2175,000 \$216,250 \$2175,000 \$216,250 \$2175,000 \$216,250 \$2175,000 \$216,250 \$2175,000 \$216,250 \$2175,000 \$216,250 \$2175,000 \$216,250 \$2175,000 \$216,250 \$2175,000 \$216,250 \$2175,000 \$216,250 \$2175,000 \$216,250 \$2175,000 \$216,250 \$2175,000 \$216,250 \$2175,000 \$216,250 \$2175,000 \$216,250 \$2175,000 \$216,250 \$2175,000 \$216,250 \$2175,000 \$216,250 \$2175,000 \$216,250 \$2175,000 \$216,250 \$2175,000 \$216,250 \$2175,000 \$216,250 \$2175,000 \$216,250 \$2175,000 \$216,250 \$2175,000 \$216,250 \$2175,000 \$216,250 \$2175,000 \$216,250 \$2175,000 \$216,250 \$2175,000 \$216,250 \$2175,000 \$216,250 \$2175,000 \$216,250 \$2175,000 \$216,250 \$2175,000 \$216,250 \$2175,000 \$216,250 \$2175,000 \$216,250 \$2175,000 \$216,250 \$2175,000 \$216,250 \$2175,000 \$216,250 \$2175,000 \$216,250 \$2175,000 \$2175,000 \$2175,000 \$2175,000 \$2175,000 \$2175,000 \$2175,000 \$2175,000 \$2175,000 \$2175,000 \$2175,000 \$2175,000 \$2175,000 \$2175,000 \$2175,000 \$2175,000 \$2175,000 \$2175,000 \$2175,000 \$2175,000 \$2175,000 \$2175,000 \$2175,000 \$2175,000 \$2175,000 \$2175,000 \$2175,000 \$2175,000 \$2175,000 \$2175,000 \$2175,000 \$2175,000 \$2175,000 \$2175,000 \$2175,000 \$2175,000 \$2175,000 \$2175,000 \$2175,000 \$2175,000 \$2175,000 \$2175,000 \$2175,000 \$2175,000 \$2175,000 \$2175,000 \$2175,000 \$2175,000 \$2175,000 \$2175,000 \$2175,000 \$2175,000 \$2175,000 \$2175,000 \$2175,000 \$2175,000 \$2175,000 \$2175,000 \$2175,000 \$2175,000 \$2175,000 \$2175,000 \$2175,000 \$2175,000 \$2175,000 \$2175,000 \$2175,000 \$2175,000 \$2175,000 \$2175,000 \$2175,000 \$2175,000 \$2175,000 \$2175,000 \$2175,000 \$2175,000 \$2175,000 \$2175,000 \$2175,000 \$2175,000 \$2175,000 \$2175,000 \$2175,000 \$2175,000 \$2175,000 \$2175,000 \$2175,000 \$2175,000 \$2175,000 \$2175,000 \$2175,000 \$2175,000 \$2175,000 \$2175,000 \$2175,000 \$2175,000 \$2175,000 \$2 | \$260,000 | \$285,000 | + 9.6%         | \$240,000 | \$280,000 | + 16.7%        |
| Average Sales Price          | 5184162 5106524 527.0218 5224.651 5208.9524 527.0218 5224.651 5208.9524 5264.681 5264.681 5206.984 5200.018 5227.985 5221.985 5221.985                                                                                                                                                                                                                                                                                                                                                                                                                                                                                                                                                                                                                                                                                                                                                                                                                                                                                                                                                                                                                                                                                                                                                                                                                                                                                                                                                                                                                                                                                                                                                                                                                                                                                                                                                                                                                                                                                                                                                                                                                                                                                                                                                                                                             | \$296,884 | \$336,521 | + 13.4%        | \$282,142 | \$328,811 | + 16.5%        |
| Pct. of Orig. Price Received | 93.4% 93.8% 92.6% 94.6% 97.2% 95.9% 93.7% 96.7% 95.5% 94.2019 Q2-2020 Q4-2020 Q2-2021 Q4-2021 Q2-2022                                                                                                                                                                                                                                                                                                                                                                                                                                                                                                                                                                                                                                                                                                                                                                                                                                                                                                                                                                                                                                                                                                                                                                                                                                                                                                                                                                                                                                                                                                                                                                                                                                                                                                                                                                                                                                                                                                                                                                                                                                                                                                                                                                                                                                              | 97.2%     | 95.5%     | - 1.7%         | 94.7%     | 95.3%     | + 0.6%         |
| Housing Affordability Index  | 247 228 221 196 169 168 159 143 133 121 110 102  Q4-2019 Q2-2020 Q4-2020 Q2-2021 Q4-2021 Q2-2022                                                                                                                                                                                                                                                                                                                                                                                                                                                                                                                                                                                                                                                                                                                                                                                                                                                                                                                                                                                                                                                                                                                                                                                                                                                                                                                                                                                                                                                                                                                                                                                                                                                                                                                                                                                                                                                                                                                                                                                                                                                                                                                                                                                                                                                   | 143       | 102       | - 28.7%        | 155       | 104       | - 32.9%        |
| Inventory of Homes for Sale  | 775 712 692 745 537 415 562 641 476 362 438 427  Q4-2019 Q2-2020 Q4-2020 Q2-2021 Q4-2021 Q2-2022                                                                                                                                                                                                                                                                                                                                                                                                                                                                                                                                                                                                                                                                                                                                                                                                                                                                                                                                                                                                                                                                                                                                                                                                                                                                                                                                                                                                                                                                                                                                                                                                                                                                                                                                                                                                                                                                                                                                                                                                                                                                                                                                                                                                                                                   | 641       | 427       | - 33.4%        |           |           |                |
| Months Supply of Inventory   | 9.7 8.7 8.1 7.4 4.8 3.5 4.6 6.0 4.7 3.7 4.7 4.6 Q4-2019 Q2-2020 Q4-2020 Q2-2021 Q4-2021 Q2-2022                                                                                                                                                                                                                                                                                                                                                                                                                                                                                                                                                                                                                                                                                                                                                                                                                                                                                                                                                                                                                                                                                                                                                                                                                                                                                                                                                                                                                                                                                                                                                                                                                                                                                                                                                                                                                                                                                                                                                                                                                                                                                                                                                                                                                                                    | 6.0       | 4.6       | - 23.3%        |           |           |                |

### **Condos Market Overview**

Key metrics for Condominiums Only for the report quarter and for year-to-date (YTD) starting from the first of the year.

| Key Metrics                  | Historical Sparkbars                                                                                                                                                                                                                                                                                                                                                                                                                                                                                                                                                                                                                                                                                                                                                                                                                                                                                                                                                                                                                                                                                                                                                                                                                                                                                                                                                                                                                                                                                                                                                                                                                                                                                                                                                                                                                                                                                                                                                                                                                                                                                                                                                                                                                                                                                                                                                                           | Q3-2021   | Q3-2022   | Percent Change | YTD 2021  | YTD 2022  | Percent Change |
|------------------------------|------------------------------------------------------------------------------------------------------------------------------------------------------------------------------------------------------------------------------------------------------------------------------------------------------------------------------------------------------------------------------------------------------------------------------------------------------------------------------------------------------------------------------------------------------------------------------------------------------------------------------------------------------------------------------------------------------------------------------------------------------------------------------------------------------------------------------------------------------------------------------------------------------------------------------------------------------------------------------------------------------------------------------------------------------------------------------------------------------------------------------------------------------------------------------------------------------------------------------------------------------------------------------------------------------------------------------------------------------------------------------------------------------------------------------------------------------------------------------------------------------------------------------------------------------------------------------------------------------------------------------------------------------------------------------------------------------------------------------------------------------------------------------------------------------------------------------------------------------------------------------------------------------------------------------------------------------------------------------------------------------------------------------------------------------------------------------------------------------------------------------------------------------------------------------------------------------------------------------------------------------------------------------------------------------------------------------------------------------------------------------------------------|-----------|-----------|----------------|-----------|-----------|----------------|
| New Listings                 | 4 2 2 1 2 1 2 1 1 1 Q4-2019 Q2-2020 Q4-2020 Q2-2021 Q4-2021 Q2-2022                                                                                                                                                                                                                                                                                                                                                                                                                                                                                                                                                                                                                                                                                                                                                                                                                                                                                                                                                                                                                                                                                                                                                                                                                                                                                                                                                                                                                                                                                                                                                                                                                                                                                                                                                                                                                                                                                                                                                                                                                                                                                                                                                                                                                                                                                                                            | 1         | 1         | 0.0%           | 7         | 11        | + 57.1%        |
| Pending Sales                | 2 1 1 0 2 1 1 1 Q2-2021 Q4-2021 Q2-2022 Q2-2022                                                                                                                                                                                                                                                                                                                                                                                                                                                                                                                                                                                                                                                                                                                                                                                                                                                                                                                                                                                                                                                                                                                                                                                                                                                                                                                                                                                                                                                                                                                                                                                                                                                                                                                                                                                                                                                                                                                                                                                                                                                                                                                                                                                                                                                                                                                                                | 1         | 4         | + 300.0%       | 3         | 11        | + 266.7%       |
| Closed Sales                 | 2 2 3 3 4 3<br>Q4-2019 Q2-2020 Q4-2020 Q2-2021 Q4-2021 Q2-2022                                                                                                                                                                                                                                                                                                                                                                                                                                                                                                                                                                                                                                                                                                                                                                                                                                                                                                                                                                                                                                                                                                                                                                                                                                                                                                                                                                                                                                                                                                                                                                                                                                                                                                                                                                                                                                                                                                                                                                                                                                                                                                                                                                                                                                                                                                                                 | 1         | 3         | + 200.0%       | 5         | 10        | + 100.0%       |
| Days on Market               | 202 156<br>43 91 0 18 0 31 53 99 52 57<br>Q4-2019 Q2-2020 Q4-2020 Q2-2021 Q4-2021 Q2-2022                                                                                                                                                                                                                                                                                                                                                                                                                                                                                                                                                                                                                                                                                                                                                                                                                                                                                                                                                                                                                                                                                                                                                                                                                                                                                                                                                                                                                                                                                                                                                                                                                                                                                                                                                                                                                                                                                                                                                                                                                                                                                                                                                                                                                                                                                                      | 31        | 57        | + 83.9%        | 140       | 68        | - 51.4%        |
| Median Sales Price           | \$\\\\\\\\\\\\\\\\\\\\\\\\\\\\\\\\\\\\\                                                                                                                                                                                                                                                                                                                                                                                                                                                                                                                                                                                                                                                                                                                                                                                                                                                                                                                                                                                                                                                                                                                                                                                                                                                                                                                                                                                                                                                                                                                                                                                                                                                                                                                                                                                                                                                                                                                                                                                                                                                                                                                                                                                                                                                                                                                                                        | \$187,500 | \$129,900 | - 30.7%        | \$150,000 | \$134,950 | - 10.0%        |
| Average Sales Price          | \$40,000 \$50,000 \$40,000 \$40,000 \$40,000 \$40,000 \$40,000 \$40,000 \$40,000 \$40,000 \$40,000 \$40,000 \$40,000 \$40,000 \$40,000 \$40,000 \$40,000 \$40,000 \$40,000 \$40,000 \$40,000 \$40,000 \$40,000 \$40,000 \$40,000 \$40,000 \$40,000 \$40,000 \$40,000 \$40,000 \$40,000 \$40,000 \$40,000 \$40,000 \$40,000 \$40,000 \$40,000 \$40,000 \$40,000 \$40,000 \$40,000 \$40,000 \$40,000 \$40,000 \$40,000 \$40,000 \$40,000 \$40,000 \$40,000 \$40,000 \$40,000 \$40,000 \$40,000 \$40,000 \$40,000 \$40,000 \$40,000 \$40,000 \$40,000 \$40,000 \$40,000 \$40,000 \$40,000 \$40,000 \$40,000 \$40,000 \$40,000 \$40,000 \$40,000 \$40,000 \$40,000 \$40,000 \$40,000 \$40,000 \$40,000 \$40,000 \$40,000 \$40,000 \$40,000 \$40,000 \$40,000 \$40,000 \$40,000 \$40,000 \$40,000 \$40,000 \$40,000 \$40,000 \$40,000 \$40,000 \$40,000 \$40,000 \$40,000 \$40,000 \$40,000 \$40,000 \$40,000 \$40,000 \$40,000 \$40,000 \$40,000 \$40,000 \$40,000 \$40,000 \$40,000 \$40,000 \$40,000 \$40,000 \$40,000 \$40,000 \$40,000 \$40,000 \$40,000 \$40,000 \$40,000 \$40,000 \$40,000 \$40,000 \$40,000 \$40,000 \$40,000 \$40,000 \$40,000 \$40,000 \$40,000 \$40,000 \$40,000 \$40,000 \$40,000 \$40,000 \$40,000 \$40,000 \$40,000 \$40,000 \$40,000 \$40,000 \$40,000 \$40,000 \$40,000 \$40,000 \$40,000 \$40,000 \$40,000 \$40,000 \$40,000 \$40,000 \$40,000 \$40,000 \$40,000 \$40,000 \$40,000 \$40,000 \$40,000 \$40,000 \$40,000 \$40,000 \$40,000 \$40,000 \$40,000 \$40,000 \$40,000 \$40,000 \$40,000 \$40,000 \$40,000 \$40,000 \$40,000 \$40,000 \$40,000 \$40,000 \$40,000 \$40,000 \$40,000 \$40,000 \$40,000 \$40,000 \$40,000 \$40,000 \$40,000 \$40,000 \$40,000 \$40,000 \$40,000 \$40,000 \$40,000 \$40,000 \$40,000 \$40,000 \$40,000 \$40,000 \$40,000 \$40,000 \$40,000 \$40,000 \$40,000 \$40,000 \$40,000 \$40,000 \$40,000 \$40,000 \$40,000 \$40,000 \$40,000 \$40,000 \$40,000 \$40,000 \$40,000 \$40,000 \$40,000 \$40,000 \$40,000 \$40,000 \$40,000 \$40,000 \$40,000 \$40,000 \$40,000 \$40,000 \$40,000 \$40,000 \$40,000 \$40,000 \$40,000 \$40,000 \$40,000 \$40,000 \$40,000 \$40,000 \$40,000 \$40,000 \$40,000 \$40,000 \$40,000 \$40,000 \$40,000 \$40,000 \$40,000 \$40,000 \$40,000 \$40,000 \$40,000 \$40,000 \$40,000 \$40,000 \$40,000 \$40,000 \$40,000 \$40,000 \$40,000 \$40,000 \$40,000 \$40,000 \$40,000 \$40,000 \$40,000 \$40,00 | \$187,500 | \$131,667 | - 29.8%        | \$134,500 | \$121,350 | - 9.8%         |
| Pct. of Orig. Price Received | 96.5% 90.4% 109.5% 101.0% 95.0% 93.8% 89.6% 95.7% 84.6% 101.1% Q4-2019 Q2-2020 Q4-2020 Q2-2021 Q4-2021 Q2-2022                                                                                                                                                                                                                                                                                                                                                                                                                                                                                                                                                                                                                                                                                                                                                                                                                                                                                                                                                                                                                                                                                                                                                                                                                                                                                                                                                                                                                                                                                                                                                                                                                                                                                                                                                                                                                                                                                                                                                                                                                                                                                                                                                                                                                                                                                 | 93.8%     | 101.1%    | + 7.8%         | 96.0%     | 92.9%     | - 3.2%         |
| Housing Affordability Index  | 851 643 224 Q4-2019 Q2-2020 Q4-2020 Q2-2021 Q4-2021 Q2-2022                                                                                                                                                                                                                                                                                                                                                                                                                                                                                                                                                                                                                                                                                                                                                                                                                                                                                                                                                                                                                                                                                                                                                                                                                                                                                                                                                                                                                                                                                                                                                                                                                                                                                                                                                                                                                                                                                                                                                                                                                                                                                                                                                                                                                                                                                                                                    |           | 224       |                |           | 215       |                |
| Inventory of Homes for Sale  | 4 3 4 3 3 3 6 4 5 6 5<br>Q4-2019 Q2-2020 Q4-2020 Q2-2021 Q4-2021 Q2-2022                                                                                                                                                                                                                                                                                                                                                                                                                                                                                                                                                                                                                                                                                                                                                                                                                                                                                                                                                                                                                                                                                                                                                                                                                                                                                                                                                                                                                                                                                                                                                                                                                                                                                                                                                                                                                                                                                                                                                                                                                                                                                                                                                                                                                                                                                                                       | 4         | 1         | - 75.0%        |           |           |                |
| Months Supply of Inventory   | 3.6 2.6 3.5 2.3 2.3 4.5 3.2 4.2 4.5 3.2 0.6 Q4-2019 Q2-2020 Q4-2020 Q2-2021 Q4-2021 Q2-2022                                                                                                                                                                                                                                                                                                                                                                                                                                                                                                                                                                                                                                                                                                                                                                                                                                                                                                                                                                                                                                                                                                                                                                                                                                                                                                                                                                                                                                                                                                                                                                                                                                                                                                                                                                                                                                                                                                                                                                                                                                                                                                                                                                                                                                                                                                    | 3.2       | 0.6       | - 81.3%        |           |           |                |