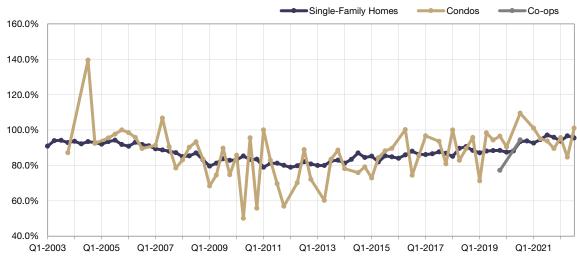

## **Single-Family Homes Market Overview**

Key metrics for Single-Family Homes Only for the report guarter and for year-to-date (YTD) starting from the first of the year.

| Key Metrics                  | Historical Sparkbars                                                                                                                                                                                                                                                                                                                                                                                                                                                                                                                                                                                                                                                                                                                                                                                                                                                                                                                                                                                                                                                                                                                                                                                                                                                                                                                                                                                                                                                                                                                                                                                                                                                                                                                                                                                                                                                                                                                                                                                                                                                                                                                                                                                                                                                                                                                               | Q3-2021   | Q3-2022   | Percent Change | YTD 2021  | YTD 2022  | Percent Change |
|------------------------------|----------------------------------------------------------------------------------------------------------------------------------------------------------------------------------------------------------------------------------------------------------------------------------------------------------------------------------------------------------------------------------------------------------------------------------------------------------------------------------------------------------------------------------------------------------------------------------------------------------------------------------------------------------------------------------------------------------------------------------------------------------------------------------------------------------------------------------------------------------------------------------------------------------------------------------------------------------------------------------------------------------------------------------------------------------------------------------------------------------------------------------------------------------------------------------------------------------------------------------------------------------------------------------------------------------------------------------------------------------------------------------------------------------------------------------------------------------------------------------------------------------------------------------------------------------------------------------------------------------------------------------------------------------------------------------------------------------------------------------------------------------------------------------------------------------------------------------------------------------------------------------------------------------------------------------------------------------------------------------------------------------------------------------------------------------------------------------------------------------------------------------------------------------------------------------------------------------------------------------------------------------------------------------------------------------------------------------------------------|-----------|-----------|----------------|-----------|-----------|----------------|
| New Listings                 | 236     302     392     319     252     561     504     452     428       Q4-2019     Q2-2020     Q4-2020     Q2-2021     Q4-2021     Q4-2021     Q2-2022                                                                                                                                                                                                                                                                                                                                                                                                                                                                                                                                                                                                                                                                                                                                                                                                                                                                                                                                                                                                                                                                                                                                                                                                                                                                                                                                                                                                                                                                                                                                                                                                                                                                                                                                                                                                                                                                                                                                                                                                                                                                                                                                                                                          | 504       | 428       | - 15.1%        | 1,317     | 1,110     | - 15.7%        |
| Pending Sales                | 247 197 282 375 276 322 300 305 244 264 310  Q4-2019 Q2-2020 Q4-2020 Q2-2021 Q4-2021 Q2-2022                                                                                                                                                                                                                                                                                                                                                                                                                                                                                                                                                                                                                                                                                                                                                                                                                                                                                                                                                                                                                                                                                                                                                                                                                                                                                                                                                                                                                                                                                                                                                                                                                                                                                                                                                                                                                                                                                                                                                                                                                                                                                                                                                                                                                                                       | 300       | 310       | + 3.3%         | 898       | 818       | - 8.9%         |
| Closed Sales                 | 292 208 193 336 317 289 336 259 266 286<br>Q4-2019 Q2-2020 Q4-2020 Q2-2021 Q4-2021 Q2-2022                                                                                                                                                                                                                                                                                                                                                                                                                                                                                                                                                                                                                                                                                                                                                                                                                                                                                                                                                                                                                                                                                                                                                                                                                                                                                                                                                                                                                                                                                                                                                                                                                                                                                                                                                                                                                                                                                                                                                                                                                                                                                                                                                                                                                                                         | 289       | 286       | - 1.0%         | 942       | 811       | - 13.9%        |
| Days on Market               | 137 155 155 146 102 106 104 70 76 86 89 73 Q4-2019 Q2-2020 Q4-2020 Q2-2021 Q4-2021 Q2-2022                                                                                                                                                                                                                                                                                                                                                                                                                                                                                                                                                                                                                                                                                                                                                                                                                                                                                                                                                                                                                                                                                                                                                                                                                                                                                                                                                                                                                                                                                                                                                                                                                                                                                                                                                                                                                                                                                                                                                                                                                                                                                                                                                                                                                                                         | 70        | 73        | + 4.3%         | 94        | 82        | - 12.8%        |
| Median Sales Price           | \$148,750 \$164,950 \$175,000 \$200,000 \$238,000 \$205,000 \$205,000 \$205,000 \$216,250 \$2175,000 \$205,000 \$216,250 \$2175,000 \$205,000 \$216,250 \$2175,000 \$205,000 \$216,250 \$2175,000 \$205,000 \$216,250 \$2175,000 \$205,000 \$216,250 \$2175,000 \$205,000 \$216,250 \$2175,000 \$205,000 \$216,250 \$2175,000 \$205,000 \$216,250 \$2175,000 \$205,000 \$216,250 \$2175,000 \$216,250 \$2175,000 \$216,250 \$2175,000 \$216,250 \$2175,000 \$216,250 \$2175,000 \$216,250 \$2175,000 \$216,250 \$2175,000 \$216,250 \$2175,000 \$216,250 \$2175,000 \$216,250 \$2175,000 \$216,250 \$2175,000 \$216,250 \$2175,000 \$216,250 \$2175,000 \$216,250 \$2175,000 \$216,250 \$2175,000 \$216,250 \$2175,000 \$216,250 \$2175,000 \$216,250 \$2175,000 \$216,250 \$2175,000 \$216,250 \$2175,000 \$216,250 \$2175,000 \$216,250 \$2175,000 \$216,250 \$2175,000 \$216,250 \$2175,000 \$216,250 \$2175,000 \$216,250 \$2175,000 \$216,250 \$2175,000 \$216,250 \$2175,000 \$216,250 \$2175,000 \$216,250 \$2175,000 \$216,250 \$2175,000 \$216,250 \$2175,000 \$216,250 \$2175,000 \$216,250 \$2175,000 \$216,250 \$2175,000 \$216,250 \$2175,000 \$216,250 \$2175,000 \$216,250 \$2175,000 \$216,250 \$2175,000 \$216,250 \$2175,000 \$2175,000 \$2175,000 \$2175,000 \$2175,000 \$2175,000 \$2175,000 \$2175,000 \$2175,000 \$2175,000 \$2175,000 \$2175,000 \$2175,000 \$2175,000 \$2175,000 \$2175,000 \$2175,000 \$2175,000 \$2175,000 \$2175,000 \$2175,000 \$2175,000 \$2175,000 \$2175,000 \$2175,000 \$2175,000 \$2175,000 \$2175,000 \$2175,000 \$2175,000 \$2175,000 \$2175,000 \$2175,000 \$2175,000 \$2175,000 \$2175,000 \$2175,000 \$2175,000 \$2175,000 \$2175,000 \$2175,000 \$2175,000 \$2175,000 \$2175,000 \$2175,000 \$2175,000 \$2175,000 \$2175,000 \$2175,000 \$2175,000 \$2175,000 \$2175,000 \$2175,000 \$2175,000 \$2175,000 \$2175,000 \$2175,000 \$2175,000 \$2175,000 \$2175,000 \$2175,000 \$2175,000 \$2175,000 \$2175,000 \$2175,000 \$2175,000 \$2175,000 \$2175,000 \$2175,000 \$2175,000 \$2175,000 \$2175,000 \$2175,000 \$2175,000 \$2175,000 \$2175,000 \$2175,000 \$2175,000 \$2175,000 \$2175,000 \$2175,000 \$2175,000 \$2175,000 \$2175,000 \$2175,000 \$2175,000 \$2175,000 \$2175,000 \$2175,000 \$2175,000 \$2175,000 \$2175,000 \$2175,000 \$2175,000 \$2175,000 \$2175,000 \$2175,000 \$2 | \$260,000 | \$285,000 | + 9.6%         | \$240,000 | \$280,000 | + 16.7%        |
| Average Sales Price          | 5184162 5106524 527.0218 5224.651 5208.9524 527.0218 5224.651 5208.9524 5264.681 5264.681 5206.984 5200.018 5227.985 5221.985 5221.985                                                                                                                                                                                                                                                                                                                                                                                                                                                                                                                                                                                                                                                                                                                                                                                                                                                                                                                                                                                                                                                                                                                                                                                                                                                                                                                                                                                                                                                                                                                                                                                                                                                                                                                                                                                                                                                                                                                                                                                                                                                                                                                                                                                                             | \$296,884 | \$336,521 | + 13.4%        | \$282,142 | \$328,811 | + 16.5%        |
| Pct. of Orig. Price Received | 93.4% 93.8% 92.6% 94.6% 97.2% 95.9% 93.7% 96.7% 95.5% 94.2019 Q2-2020 Q4-2020 Q2-2021 Q4-2021 Q2-2022                                                                                                                                                                                                                                                                                                                                                                                                                                                                                                                                                                                                                                                                                                                                                                                                                                                                                                                                                                                                                                                                                                                                                                                                                                                                                                                                                                                                                                                                                                                                                                                                                                                                                                                                                                                                                                                                                                                                                                                                                                                                                                                                                                                                                                              | 97.2%     | 95.5%     | - 1.7%         | 94.7%     | 95.3%     | + 0.6%         |
| Housing Affordability Index  | 247 228 221 196 169 168 159 143 133 121 110 102  Q4-2019 Q2-2020 Q4-2020 Q2-2021 Q4-2021 Q2-2022                                                                                                                                                                                                                                                                                                                                                                                                                                                                                                                                                                                                                                                                                                                                                                                                                                                                                                                                                                                                                                                                                                                                                                                                                                                                                                                                                                                                                                                                                                                                                                                                                                                                                                                                                                                                                                                                                                                                                                                                                                                                                                                                                                                                                                                   | 143       | 102       | - 28.7%        | 155       | 104       | - 32.9%        |
| Inventory of Homes for Sale  | 775 712 692 745 537 415 562 641 476 362 438 427  Q4-2019 Q2-2020 Q4-2020 Q2-2021 Q4-2021 Q2-2022                                                                                                                                                                                                                                                                                                                                                                                                                                                                                                                                                                                                                                                                                                                                                                                                                                                                                                                                                                                                                                                                                                                                                                                                                                                                                                                                                                                                                                                                                                                                                                                                                                                                                                                                                                                                                                                                                                                                                                                                                                                                                                                                                                                                                                                   | 641       | 427       | - 33.4%        |           |           |                |
| Months Supply of Inventory   | 9.7 8.7 8.1 7.4 4.8 3.5 4.6 6.0 4.7 3.7 4.7 4.6 Q4-2019 Q2-2020 Q4-2020 Q2-2021 Q4-2021 Q2-2022                                                                                                                                                                                                                                                                                                                                                                                                                                                                                                                                                                                                                                                                                                                                                                                                                                                                                                                                                                                                                                                                                                                                                                                                                                                                                                                                                                                                                                                                                                                                                                                                                                                                                                                                                                                                                                                                                                                                                                                                                                                                                                                                                                                                                                                    | 6.0       | 4.6       | - 23.3%        |           |           |                |

### **Condos Market Overview**

Key metrics for Condominiums Only for the report quarter and for year-to-date (YTD) starting from the first of the year.

| Key Metrics                  | Historical Sparkbars                                                                                                                                                                                                                                                                                                                                                                                                                                                                                                                                                                                                                                                                                                                                                                                                                                                                                                                                                                                                                                                                                                                                                                                                                                                                                                                                                                                                                                                                                                                                                                                                                                                                                                                                                                                                                                                                                                                                                                                                                                                                                                                                                                                                                                                                                                                                                                           | Q3-2021   | Q3-2022   | Percent Change | YTD 2021  | YTD 2022  | Percent Change |
|------------------------------|------------------------------------------------------------------------------------------------------------------------------------------------------------------------------------------------------------------------------------------------------------------------------------------------------------------------------------------------------------------------------------------------------------------------------------------------------------------------------------------------------------------------------------------------------------------------------------------------------------------------------------------------------------------------------------------------------------------------------------------------------------------------------------------------------------------------------------------------------------------------------------------------------------------------------------------------------------------------------------------------------------------------------------------------------------------------------------------------------------------------------------------------------------------------------------------------------------------------------------------------------------------------------------------------------------------------------------------------------------------------------------------------------------------------------------------------------------------------------------------------------------------------------------------------------------------------------------------------------------------------------------------------------------------------------------------------------------------------------------------------------------------------------------------------------------------------------------------------------------------------------------------------------------------------------------------------------------------------------------------------------------------------------------------------------------------------------------------------------------------------------------------------------------------------------------------------------------------------------------------------------------------------------------------------------------------------------------------------------------------------------------------------|-----------|-----------|----------------|-----------|-----------|----------------|
| New Listings                 | 4 2 2 1 2 1 2 1 1 1 Q4-2019 Q2-2020 Q4-2020 Q2-2021 Q4-2021 Q2-2022                                                                                                                                                                                                                                                                                                                                                                                                                                                                                                                                                                                                                                                                                                                                                                                                                                                                                                                                                                                                                                                                                                                                                                                                                                                                                                                                                                                                                                                                                                                                                                                                                                                                                                                                                                                                                                                                                                                                                                                                                                                                                                                                                                                                                                                                                                                            | 1         | 1         | 0.0%           | 7         | 11        | + 57.1%        |
| Pending Sales                | 2 1 1 0 2 1 1 1 Q2-2021 Q4-2021 Q2-2022 Q2-2022                                                                                                                                                                                                                                                                                                                                                                                                                                                                                                                                                                                                                                                                                                                                                                                                                                                                                                                                                                                                                                                                                                                                                                                                                                                                                                                                                                                                                                                                                                                                                                                                                                                                                                                                                                                                                                                                                                                                                                                                                                                                                                                                                                                                                                                                                                                                                | 1         | 4         | + 300.0%       | 3         | 11        | + 266.7%       |
| Closed Sales                 | 2 2 3 3 4 3<br>Q4-2019 Q2-2020 Q4-2020 Q2-2021 Q4-2021 Q2-2022                                                                                                                                                                                                                                                                                                                                                                                                                                                                                                                                                                                                                                                                                                                                                                                                                                                                                                                                                                                                                                                                                                                                                                                                                                                                                                                                                                                                                                                                                                                                                                                                                                                                                                                                                                                                                                                                                                                                                                                                                                                                                                                                                                                                                                                                                                                                 | 1         | 3         | + 200.0%       | 5         | 10        | + 100.0%       |
| Days on Market               | 202 156<br>43 91 0 18 0 31 53 99 52 57<br>Q4-2019 Q2-2020 Q4-2020 Q2-2021 Q4-2021 Q2-2022                                                                                                                                                                                                                                                                                                                                                                                                                                                                                                                                                                                                                                                                                                                                                                                                                                                                                                                                                                                                                                                                                                                                                                                                                                                                                                                                                                                                                                                                                                                                                                                                                                                                                                                                                                                                                                                                                                                                                                                                                                                                                                                                                                                                                                                                                                      | 31        | 57        | + 83.9%        | 140       | 68        | - 51.4%        |
| Median Sales Price           | \$\\\\\\\\\\\\\\\\\\\\\\\\\\\\\\\\\\\\\                                                                                                                                                                                                                                                                                                                                                                                                                                                                                                                                                                                                                                                                                                                                                                                                                                                                                                                                                                                                                                                                                                                                                                                                                                                                                                                                                                                                                                                                                                                                                                                                                                                                                                                                                                                                                                                                                                                                                                                                                                                                                                                                                                                                                                                                                                                                                        | \$187,500 | \$129,900 | - 30.7%        | \$150,000 | \$134,950 | - 10.0%        |
| Average Sales Price          | \$40,000 \$50,000 \$40,000 \$40,000 \$40,000 \$40,000 \$40,000 \$40,000 \$40,000 \$40,000 \$40,000 \$40,000 \$40,000 \$40,000 \$40,000 \$40,000 \$40,000 \$40,000 \$40,000 \$40,000 \$40,000 \$40,000 \$40,000 \$40,000 \$40,000 \$40,000 \$40,000 \$40,000 \$40,000 \$40,000 \$40,000 \$40,000 \$40,000 \$40,000 \$40,000 \$40,000 \$40,000 \$40,000 \$40,000 \$40,000 \$40,000 \$40,000 \$40,000 \$40,000 \$40,000 \$40,000 \$40,000 \$40,000 \$40,000 \$40,000 \$40,000 \$40,000 \$40,000 \$40,000 \$40,000 \$40,000 \$40,000 \$40,000 \$40,000 \$40,000 \$40,000 \$40,000 \$40,000 \$40,000 \$40,000 \$40,000 \$40,000 \$40,000 \$40,000 \$40,000 \$40,000 \$40,000 \$40,000 \$40,000 \$40,000 \$40,000 \$40,000 \$40,000 \$40,000 \$40,000 \$40,000 \$40,000 \$40,000 \$40,000 \$40,000 \$40,000 \$40,000 \$40,000 \$40,000 \$40,000 \$40,000 \$40,000 \$40,000 \$40,000 \$40,000 \$40,000 \$40,000 \$40,000 \$40,000 \$40,000 \$40,000 \$40,000 \$40,000 \$40,000 \$40,000 \$40,000 \$40,000 \$40,000 \$40,000 \$40,000 \$40,000 \$40,000 \$40,000 \$40,000 \$40,000 \$40,000 \$40,000 \$40,000 \$40,000 \$40,000 \$40,000 \$40,000 \$40,000 \$40,000 \$40,000 \$40,000 \$40,000 \$40,000 \$40,000 \$40,000 \$40,000 \$40,000 \$40,000 \$40,000 \$40,000 \$40,000 \$40,000 \$40,000 \$40,000 \$40,000 \$40,000 \$40,000 \$40,000 \$40,000 \$40,000 \$40,000 \$40,000 \$40,000 \$40,000 \$40,000 \$40,000 \$40,000 \$40,000 \$40,000 \$40,000 \$40,000 \$40,000 \$40,000 \$40,000 \$40,000 \$40,000 \$40,000 \$40,000 \$40,000 \$40,000 \$40,000 \$40,000 \$40,000 \$40,000 \$40,000 \$40,000 \$40,000 \$40,000 \$40,000 \$40,000 \$40,000 \$40,000 \$40,000 \$40,000 \$40,000 \$40,000 \$40,000 \$40,000 \$40,000 \$40,000 \$40,000 \$40,000 \$40,000 \$40,000 \$40,000 \$40,000 \$40,000 \$40,000 \$40,000 \$40,000 \$40,000 \$40,000 \$40,000 \$40,000 \$40,000 \$40,000 \$40,000 \$40,000 \$40,000 \$40,000 \$40,000 \$40,000 \$40,000 \$40,000 \$40,000 \$40,000 \$40,000 \$40,000 \$40,000 \$40,000 \$40,000 \$40,000 \$40,000 \$40,000 \$40,000 \$40,000 \$40,000 \$40,000 \$40,000 \$40,000 \$40,000 \$40,000 \$40,000 \$40,000 \$40,000 \$40,000 \$40,000 \$40,000 \$40,000 \$40,000 \$40,000 \$40,000 \$40,000 \$40,000 \$40,000 \$40,000 \$40,000 \$40,000 \$40,000 \$40,000 \$40,000 \$40,000 \$40,000 \$40,000 \$40,000 \$40,000 \$40,000 \$40,000 \$40,000 \$40,000 \$40,00 | \$187,500 | \$131,667 | - 29.8%        | \$134,500 | \$121,350 | - 9.8%         |
| Pct. of Orig. Price Received | 96.5% 90.4% 109.5% 101.0% 95.0% 93.8% 89.6% 95.7% 84.6% 101.1% Q4-2019 Q2-2020 Q4-2020 Q2-2021 Q4-2021 Q2-2022                                                                                                                                                                                                                                                                                                                                                                                                                                                                                                                                                                                                                                                                                                                                                                                                                                                                                                                                                                                                                                                                                                                                                                                                                                                                                                                                                                                                                                                                                                                                                                                                                                                                                                                                                                                                                                                                                                                                                                                                                                                                                                                                                                                                                                                                                 | 93.8%     | 101.1%    | + 7.8%         | 96.0%     | 92.9%     | - 3.2%         |
| Housing Affordability Index  | 851 643 224 Q4-2019 Q2-2020 Q4-2020 Q2-2021 Q4-2021 Q2-2022                                                                                                                                                                                                                                                                                                                                                                                                                                                                                                                                                                                                                                                                                                                                                                                                                                                                                                                                                                                                                                                                                                                                                                                                                                                                                                                                                                                                                                                                                                                                                                                                                                                                                                                                                                                                                                                                                                                                                                                                                                                                                                                                                                                                                                                                                                                                    |           | 224       |                |           | 215       |                |
| Inventory of Homes for Sale  | 4 3 4 3 3 3 6 4 5 6 5<br>Q4-2019 Q2-2020 Q4-2020 Q2-2021 Q4-2021 Q2-2022                                                                                                                                                                                                                                                                                                                                                                                                                                                                                                                                                                                                                                                                                                                                                                                                                                                                                                                                                                                                                                                                                                                                                                                                                                                                                                                                                                                                                                                                                                                                                                                                                                                                                                                                                                                                                                                                                                                                                                                                                                                                                                                                                                                                                                                                                                                       | 4         | 1         | - 75.0%        |           |           |                |
| Months Supply of Inventory   | 3.6 2.6 3.5 2.3 2.3 4.5 3.2 4.2 4.5 3.2 0.6 Q4-2019 Q2-2020 Q4-2020 Q2-2021 Q4-2021 Q2-2022                                                                                                                                                                                                                                                                                                                                                                                                                                                                                                                                                                                                                                                                                                                                                                                                                                                                                                                                                                                                                                                                                                                                                                                                                                                                                                                                                                                                                                                                                                                                                                                                                                                                                                                                                                                                                                                                                                                                                                                                                                                                                                                                                                                                                                                                                                    | 3.2       | 0.6       | - 81.3%        |           |           |                |