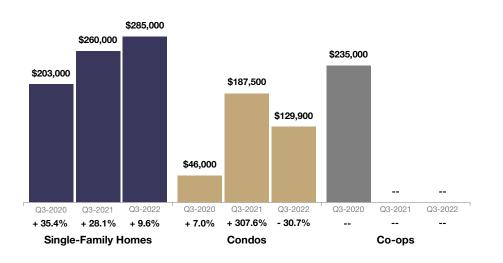

- Single-Family Closed Sales were down 1.0 percent to 286.
- Condos Closed Sales were up 200.0 percent to 3.
- Co-ops Closed Sales finished the month at 0.
- Single-Family Median Sales Price increased 9.6 percent to \$285,000.
- Condos Median Sales Price decreased 30.7 percent to \$129,900.
- Co-ops Median Sales Price could not be calculated due to 0 closed sales.

## **Single-Family Homes Market Overview**

Key metrics for Single-Family Homes Only for the report guarter and for year-to-date (YTD) starting from the first of the year.

| Key Metrics                  | Historical Sparkbars                                                                                                                                                                                                                                                                                                                                                                                                                                                                                                                                                                                                                                                                                                                                                                                                                                                                                                                                                                                                                                                                                                                                                                                                                                                                                                                                                                                                                                                                                                                                                                                                                                                                                                                                                                                                                                                                                                                                                                                                                                                                                                                                                                                                                                                                                                                               | Q3-2021   | Q3-2022   | Percent Change | YTD 2021  | YTD 2022  | Percent Change |
|------------------------------|----------------------------------------------------------------------------------------------------------------------------------------------------------------------------------------------------------------------------------------------------------------------------------------------------------------------------------------------------------------------------------------------------------------------------------------------------------------------------------------------------------------------------------------------------------------------------------------------------------------------------------------------------------------------------------------------------------------------------------------------------------------------------------------------------------------------------------------------------------------------------------------------------------------------------------------------------------------------------------------------------------------------------------------------------------------------------------------------------------------------------------------------------------------------------------------------------------------------------------------------------------------------------------------------------------------------------------------------------------------------------------------------------------------------------------------------------------------------------------------------------------------------------------------------------------------------------------------------------------------------------------------------------------------------------------------------------------------------------------------------------------------------------------------------------------------------------------------------------------------------------------------------------------------------------------------------------------------------------------------------------------------------------------------------------------------------------------------------------------------------------------------------------------------------------------------------------------------------------------------------------------------------------------------------------------------------------------------------------|-----------|-----------|----------------|-----------|-----------|----------------|
| New Listings                 | 236     302     392     319     252     561     504     452     428       Q4-2019     Q2-2020     Q4-2020     Q2-2021     Q4-2021     Q4-2021     Q2-2022                                                                                                                                                                                                                                                                                                                                                                                                                                                                                                                                                                                                                                                                                                                                                                                                                                                                                                                                                                                                                                                                                                                                                                                                                                                                                                                                                                                                                                                                                                                                                                                                                                                                                                                                                                                                                                                                                                                                                                                                                                                                                                                                                                                          | 504       | 428       | - 15.1%        | 1,317     | 1,110     | - 15.7%        |
| Pending Sales                | 247 197 282 375 276 322 300 305 244 264 310  Q4-2019 Q2-2020 Q4-2020 Q2-2021 Q4-2021 Q2-2022                                                                                                                                                                                                                                                                                                                                                                                                                                                                                                                                                                                                                                                                                                                                                                                                                                                                                                                                                                                                                                                                                                                                                                                                                                                                                                                                                                                                                                                                                                                                                                                                                                                                                                                                                                                                                                                                                                                                                                                                                                                                                                                                                                                                                                                       | 300       | 310       | + 3.3%         | 898       | 818       | - 8.9%         |
| Closed Sales                 | 292 208 193 336 317 289 336 259 266 286<br>Q4-2019 Q2-2020 Q4-2020 Q2-2021 Q4-2021 Q2-2022                                                                                                                                                                                                                                                                                                                                                                                                                                                                                                                                                                                                                                                                                                                                                                                                                                                                                                                                                                                                                                                                                                                                                                                                                                                                                                                                                                                                                                                                                                                                                                                                                                                                                                                                                                                                                                                                                                                                                                                                                                                                                                                                                                                                                                                         | 289       | 286       | - 1.0%         | 942       | 811       | - 13.9%        |
| Days on Market               | 137 155 155 146 102 106 104 70 76 86 89 73 Q4-2019 Q2-2020 Q4-2020 Q2-2021 Q4-2021 Q2-2022                                                                                                                                                                                                                                                                                                                                                                                                                                                                                                                                                                                                                                                                                                                                                                                                                                                                                                                                                                                                                                                                                                                                                                                                                                                                                                                                                                                                                                                                                                                                                                                                                                                                                                                                                                                                                                                                                                                                                                                                                                                                                                                                                                                                                                                         | 70        | 73        | + 4.3%         | 94        | 82        | - 12.8%        |
| Median Sales Price           | \$148,750 \$164,950 \$175,000 \$200,000 \$238,000 \$205,000 \$205,000 \$205,000 \$216,250 \$2175,000 \$205,000 \$216,250 \$2175,000 \$205,000 \$216,250 \$2175,000 \$205,000 \$216,250 \$2175,000 \$205,000 \$216,250 \$2175,000 \$205,000 \$216,250 \$2175,000 \$205,000 \$216,250 \$2175,000 \$205,000 \$216,250 \$2175,000 \$205,000 \$216,250 \$2175,000 \$205,000 \$216,250 \$2175,000 \$216,250 \$2175,000 \$216,250 \$2175,000 \$216,250 \$2175,000 \$216,250 \$2175,000 \$216,250 \$2175,000 \$216,250 \$2175,000 \$216,250 \$2175,000 \$216,250 \$2175,000 \$216,250 \$2175,000 \$216,250 \$2175,000 \$216,250 \$2175,000 \$216,250 \$2175,000 \$216,250 \$2175,000 \$216,250 \$2175,000 \$216,250 \$2175,000 \$216,250 \$2175,000 \$216,250 \$2175,000 \$216,250 \$2175,000 \$216,250 \$2175,000 \$216,250 \$2175,000 \$216,250 \$2175,000 \$216,250 \$2175,000 \$216,250 \$2175,000 \$216,250 \$2175,000 \$216,250 \$2175,000 \$216,250 \$2175,000 \$216,250 \$2175,000 \$216,250 \$2175,000 \$216,250 \$2175,000 \$216,250 \$2175,000 \$216,250 \$2175,000 \$216,250 \$2175,000 \$216,250 \$2175,000 \$216,250 \$2175,000 \$216,250 \$2175,000 \$216,250 \$2175,000 \$216,250 \$2175,000 \$216,250 \$2175,000 \$216,250 \$2175,000 \$2175,000 \$2175,000 \$2175,000 \$2175,000 \$2175,000 \$2175,000 \$2175,000 \$2175,000 \$2175,000 \$2175,000 \$2175,000 \$2175,000 \$2175,000 \$2175,000 \$2175,000 \$2175,000 \$2175,000 \$2175,000 \$2175,000 \$2175,000 \$2175,000 \$2175,000 \$2175,000 \$2175,000 \$2175,000 \$2175,000 \$2175,000 \$2175,000 \$2175,000 \$2175,000 \$2175,000 \$2175,000 \$2175,000 \$2175,000 \$2175,000 \$2175,000 \$2175,000 \$2175,000 \$2175,000 \$2175,000 \$2175,000 \$2175,000 \$2175,000 \$2175,000 \$2175,000 \$2175,000 \$2175,000 \$2175,000 \$2175,000 \$2175,000 \$2175,000 \$2175,000 \$2175,000 \$2175,000 \$2175,000 \$2175,000 \$2175,000 \$2175,000 \$2175,000 \$2175,000 \$2175,000 \$2175,000 \$2175,000 \$2175,000 \$2175,000 \$2175,000 \$2175,000 \$2175,000 \$2175,000 \$2175,000 \$2175,000 \$2175,000 \$2175,000 \$2175,000 \$2175,000 \$2175,000 \$2175,000 \$2175,000 \$2175,000 \$2175,000 \$2175,000 \$2175,000 \$2175,000 \$2175,000 \$2175,000 \$2175,000 \$2175,000 \$2175,000 \$2175,000 \$2175,000 \$2175,000 \$2175,000 \$2175,000 \$2175,000 \$2175,000 \$2175,000 \$2 | \$260,000 | \$285,000 | + 9.6%         | \$240,000 | \$280,000 | + 16.7%        |
| Average Sales Price          | 5184162 5106524 527.0218 5224.651 5208.9524 527.0218 5224.651 5208.9524 5264.681 5264.681 5206.984 5200.018 5227.985 5221.985 5221.985                                                                                                                                                                                                                                                                                                                                                                                                                                                                                                                                                                                                                                                                                                                                                                                                                                                                                                                                                                                                                                                                                                                                                                                                                                                                                                                                                                                                                                                                                                                                                                                                                                                                                                                                                                                                                                                                                                                                                                                                                                                                                                                                                                                                             | \$296,884 | \$336,521 | + 13.4%        | \$282,142 | \$328,811 | + 16.5%        |
| Pct. of Orig. Price Received | 93.4% 93.8% 92.6% 94.6% 97.2% 95.9% 93.7% 96.7% 95.5% 94.2019 Q2-2020 Q4-2020 Q2-2021 Q4-2021 Q2-2022                                                                                                                                                                                                                                                                                                                                                                                                                                                                                                                                                                                                                                                                                                                                                                                                                                                                                                                                                                                                                                                                                                                                                                                                                                                                                                                                                                                                                                                                                                                                                                                                                                                                                                                                                                                                                                                                                                                                                                                                                                                                                                                                                                                                                                              | 97.2%     | 95.5%     | - 1.7%         | 94.7%     | 95.3%     | + 0.6%         |
| Housing Affordability Index  | 247 228 221 196 169 168 159 143 133 121 110 102  Q4-2019 Q2-2020 Q4-2020 Q2-2021 Q4-2021 Q2-2022                                                                                                                                                                                                                                                                                                                                                                                                                                                                                                                                                                                                                                                                                                                                                                                                                                                                                                                                                                                                                                                                                                                                                                                                                                                                                                                                                                                                                                                                                                                                                                                                                                                                                                                                                                                                                                                                                                                                                                                                                                                                                                                                                                                                                                                   | 143       | 102       | - 28.7%        | 155       | 104       | - 32.9%        |
| Inventory of Homes for Sale  | 775 712 692 745 537 415 562 641 476 362 438 427  Q4-2019 Q2-2020 Q4-2020 Q2-2021 Q4-2021 Q2-2022                                                                                                                                                                                                                                                                                                                                                                                                                                                                                                                                                                                                                                                                                                                                                                                                                                                                                                                                                                                                                                                                                                                                                                                                                                                                                                                                                                                                                                                                                                                                                                                                                                                                                                                                                                                                                                                                                                                                                                                                                                                                                                                                                                                                                                                   | 641       | 427       | - 33.4%        |           |           |                |
| Months Supply of Inventory   | 9.7 8.7 8.1 7.4 4.8 3.5 4.6 6.0 4.7 3.7 4.7 4.6 Q4-2019 Q2-2020 Q4-2020 Q2-2021 Q4-2021 Q2-2022                                                                                                                                                                                                                                                                                                                                                                                                                                                                                                                                                                                                                                                                                                                                                                                                                                                                                                                                                                                                                                                                                                                                                                                                                                                                                                                                                                                                                                                                                                                                                                                                                                                                                                                                                                                                                                                                                                                                                                                                                                                                                                                                                                                                                                                    | 6.0       | 4.6       | - 23.3%        |           |           |                |

### **Condos Market Overview**

Key metrics for Condominiums Only for the report quarter and for year-to-date (YTD) starting from the first of the year.

| Key Metrics                  | Historical Sparkbars                                                                                                                                                                                                                                                                                                                                                                                                                                                                                                                                                                                                                                                                                                                                                                                                                                                                                                                                                                                                                                                                                                                                                                                                                                                                                                                                                                                                                                                                                                                                                                                                                                                                                                                                                                                                                                                                                                                                                                                                                                                                                                                                                                                                                                                                                                                                                                           | Q3-2021   | Q3-2022   | Percent Change | YTD 2021  | YTD 2022  | Percent Change |
|------------------------------|------------------------------------------------------------------------------------------------------------------------------------------------------------------------------------------------------------------------------------------------------------------------------------------------------------------------------------------------------------------------------------------------------------------------------------------------------------------------------------------------------------------------------------------------------------------------------------------------------------------------------------------------------------------------------------------------------------------------------------------------------------------------------------------------------------------------------------------------------------------------------------------------------------------------------------------------------------------------------------------------------------------------------------------------------------------------------------------------------------------------------------------------------------------------------------------------------------------------------------------------------------------------------------------------------------------------------------------------------------------------------------------------------------------------------------------------------------------------------------------------------------------------------------------------------------------------------------------------------------------------------------------------------------------------------------------------------------------------------------------------------------------------------------------------------------------------------------------------------------------------------------------------------------------------------------------------------------------------------------------------------------------------------------------------------------------------------------------------------------------------------------------------------------------------------------------------------------------------------------------------------------------------------------------------------------------------------------------------------------------------------------------------|-----------|-----------|----------------|-----------|-----------|----------------|
| New Listings                 | 4 2 2 1 2 1 2 1 1 1 Q4-2019 Q2-2020 Q4-2020 Q2-2021 Q4-2021 Q2-2022                                                                                                                                                                                                                                                                                                                                                                                                                                                                                                                                                                                                                                                                                                                                                                                                                                                                                                                                                                                                                                                                                                                                                                                                                                                                                                                                                                                                                                                                                                                                                                                                                                                                                                                                                                                                                                                                                                                                                                                                                                                                                                                                                                                                                                                                                                                            | 1         | 1         | 0.0%           | 7         | 11        | + 57.1%        |
| Pending Sales                | 2 1 1 0 2 1 1 1 Q2-2021 Q4-2021 Q2-2022 Q2-2022                                                                                                                                                                                                                                                                                                                                                                                                                                                                                                                                                                                                                                                                                                                                                                                                                                                                                                                                                                                                                                                                                                                                                                                                                                                                                                                                                                                                                                                                                                                                                                                                                                                                                                                                                                                                                                                                                                                                                                                                                                                                                                                                                                                                                                                                                                                                                | 1         | 4         | + 300.0%       | 3         | 11        | + 266.7%       |
| Closed Sales                 | 2 2 3 3 4 3<br>Q4-2019 Q2-2020 Q4-2020 Q2-2021 Q4-2021 Q2-2022                                                                                                                                                                                                                                                                                                                                                                                                                                                                                                                                                                                                                                                                                                                                                                                                                                                                                                                                                                                                                                                                                                                                                                                                                                                                                                                                                                                                                                                                                                                                                                                                                                                                                                                                                                                                                                                                                                                                                                                                                                                                                                                                                                                                                                                                                                                                 | 1         | 3         | + 200.0%       | 5         | 10        | + 100.0%       |
| Days on Market               | 202 156<br>43 91 0 18 0 31 53 99 52 57<br>Q4-2019 Q2-2020 Q4-2020 Q2-2021 Q4-2021 Q2-2022                                                                                                                                                                                                                                                                                                                                                                                                                                                                                                                                                                                                                                                                                                                                                                                                                                                                                                                                                                                                                                                                                                                                                                                                                                                                                                                                                                                                                                                                                                                                                                                                                                                                                                                                                                                                                                                                                                                                                                                                                                                                                                                                                                                                                                                                                                      | 31        | 57        | + 83.9%        | 140       | 68        | - 51.4%        |
| Median Sales Price           | \$\\\\\\\\\\\\\\\\\\\\\\\\\\\\\\\\\\\\\                                                                                                                                                                                                                                                                                                                                                                                                                                                                                                                                                                                                                                                                                                                                                                                                                                                                                                                                                                                                                                                                                                                                                                                                                                                                                                                                                                                                                                                                                                                                                                                                                                                                                                                                                                                                                                                                                                                                                                                                                                                                                                                                                                                                                                                                                                                                                        | \$187,500 | \$129,900 | - 30.7%        | \$150,000 | \$134,950 | - 10.0%        |
| Average Sales Price          | \$40,000 \$50,000 \$40,000 \$40,000 \$40,000 \$40,000 \$40,000 \$40,000 \$40,000 \$40,000 \$40,000 \$40,000 \$40,000 \$40,000 \$40,000 \$40,000 \$40,000 \$40,000 \$40,000 \$40,000 \$40,000 \$40,000 \$40,000 \$40,000 \$40,000 \$40,000 \$40,000 \$40,000 \$40,000 \$40,000 \$40,000 \$40,000 \$40,000 \$40,000 \$40,000 \$40,000 \$40,000 \$40,000 \$40,000 \$40,000 \$40,000 \$40,000 \$40,000 \$40,000 \$40,000 \$40,000 \$40,000 \$40,000 \$40,000 \$40,000 \$40,000 \$40,000 \$40,000 \$40,000 \$40,000 \$40,000 \$40,000 \$40,000 \$40,000 \$40,000 \$40,000 \$40,000 \$40,000 \$40,000 \$40,000 \$40,000 \$40,000 \$40,000 \$40,000 \$40,000 \$40,000 \$40,000 \$40,000 \$40,000 \$40,000 \$40,000 \$40,000 \$40,000 \$40,000 \$40,000 \$40,000 \$40,000 \$40,000 \$40,000 \$40,000 \$40,000 \$40,000 \$40,000 \$40,000 \$40,000 \$40,000 \$40,000 \$40,000 \$40,000 \$40,000 \$40,000 \$40,000 \$40,000 \$40,000 \$40,000 \$40,000 \$40,000 \$40,000 \$40,000 \$40,000 \$40,000 \$40,000 \$40,000 \$40,000 \$40,000 \$40,000 \$40,000 \$40,000 \$40,000 \$40,000 \$40,000 \$40,000 \$40,000 \$40,000 \$40,000 \$40,000 \$40,000 \$40,000 \$40,000 \$40,000 \$40,000 \$40,000 \$40,000 \$40,000 \$40,000 \$40,000 \$40,000 \$40,000 \$40,000 \$40,000 \$40,000 \$40,000 \$40,000 \$40,000 \$40,000 \$40,000 \$40,000 \$40,000 \$40,000 \$40,000 \$40,000 \$40,000 \$40,000 \$40,000 \$40,000 \$40,000 \$40,000 \$40,000 \$40,000 \$40,000 \$40,000 \$40,000 \$40,000 \$40,000 \$40,000 \$40,000 \$40,000 \$40,000 \$40,000 \$40,000 \$40,000 \$40,000 \$40,000 \$40,000 \$40,000 \$40,000 \$40,000 \$40,000 \$40,000 \$40,000 \$40,000 \$40,000 \$40,000 \$40,000 \$40,000 \$40,000 \$40,000 \$40,000 \$40,000 \$40,000 \$40,000 \$40,000 \$40,000 \$40,000 \$40,000 \$40,000 \$40,000 \$40,000 \$40,000 \$40,000 \$40,000 \$40,000 \$40,000 \$40,000 \$40,000 \$40,000 \$40,000 \$40,000 \$40,000 \$40,000 \$40,000 \$40,000 \$40,000 \$40,000 \$40,000 \$40,000 \$40,000 \$40,000 \$40,000 \$40,000 \$40,000 \$40,000 \$40,000 \$40,000 \$40,000 \$40,000 \$40,000 \$40,000 \$40,000 \$40,000 \$40,000 \$40,000 \$40,000 \$40,000 \$40,000 \$40,000 \$40,000 \$40,000 \$40,000 \$40,000 \$40,000 \$40,000 \$40,000 \$40,000 \$40,000 \$40,000 \$40,000 \$40,000 \$40,000 \$40,000 \$40,000 \$40,000 \$40,000 \$40,000 \$40,000 \$40,000 \$40,000 \$40,000 \$40,000 \$40,000 \$40,00 | \$187,500 | \$131,667 | - 29.8%        | \$134,500 | \$121,350 | - 9.8%         |
| Pct. of Orig. Price Received | 96.5% 90.4% 109.5% 101.0% 95.0% 93.8% 89.6% 95.7% 84.6% 101.1% Q4-2019 Q2-2020 Q4-2020 Q2-2021 Q4-2021 Q2-2022                                                                                                                                                                                                                                                                                                                                                                                                                                                                                                                                                                                                                                                                                                                                                                                                                                                                                                                                                                                                                                                                                                                                                                                                                                                                                                                                                                                                                                                                                                                                                                                                                                                                                                                                                                                                                                                                                                                                                                                                                                                                                                                                                                                                                                                                                 | 93.8%     | 101.1%    | + 7.8%         | 96.0%     | 92.9%     | - 3.2%         |
| Housing Affordability Index  | 851 643 224 Q4-2019 Q2-2020 Q4-2020 Q2-2021 Q4-2021 Q2-2022                                                                                                                                                                                                                                                                                                                                                                                                                                                                                                                                                                                                                                                                                                                                                                                                                                                                                                                                                                                                                                                                                                                                                                                                                                                                                                                                                                                                                                                                                                                                                                                                                                                                                                                                                                                                                                                                                                                                                                                                                                                                                                                                                                                                                                                                                                                                    |           | 224       |                |           | 215       |                |
| Inventory of Homes for Sale  | 4 3 4 3 3 3 6 4 5 6 5<br>Q4-2019 Q2-2020 Q4-2020 Q2-2021 Q4-2021 Q2-2022                                                                                                                                                                                                                                                                                                                                                                                                                                                                                                                                                                                                                                                                                                                                                                                                                                                                                                                                                                                                                                                                                                                                                                                                                                                                                                                                                                                                                                                                                                                                                                                                                                                                                                                                                                                                                                                                                                                                                                                                                                                                                                                                                                                                                                                                                                                       | 4         | 1         | - 75.0%        |           |           |                |
| Months Supply of Inventory   | 3.6 2.6 3.5 2.3 2.3 4.5 3.2 4.2 4.5 3.2 0.6 Q4-2019 Q2-2020 Q4-2020 Q2-2021 Q4-2021 Q2-2022                                                                                                                                                                                                                                                                                                                                                                                                                                                                                                                                                                                                                                                                                                                                                                                                                                                                                                                                                                                                                                                                                                                                                                                                                                                                                                                                                                                                                                                                                                                                                                                                                                                                                                                                                                                                                                                                                                                                                                                                                                                                                                                                                                                                                                                                                                    | 3.2       | 0.6       | - 81.3%        |           |           |                |