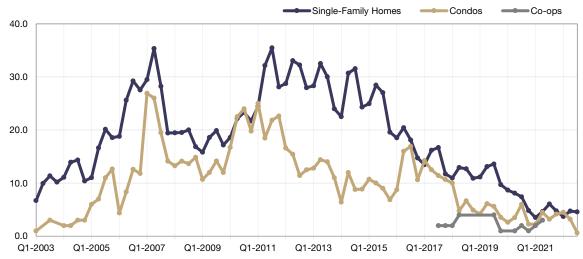

## **Single-Family Homes Market Overview**

Key metrics for Single-Family Homes Only for the report guarter and for year-to-date (YTD) starting from the first of the year.

| Key Metrics                  | Historical Sparkbars                                                                                                                                                                                                                                                                                                                                                                                                                                                                                                                                                                                                                                                                                                                                                                                                                                                                                                                                                                                                                                                                                                                                                                                                                                                                                                                                                                                                                                                                                                                                                                                                                                                                                                                                                                                                                                                                                                                                                                                                                                                                                                                                                                                                                                                                                                                               | Q3-2021   | Q3-2022   | Percent Change | YTD 2021  | YTD 2022  | Percent Change |
|------------------------------|----------------------------------------------------------------------------------------------------------------------------------------------------------------------------------------------------------------------------------------------------------------------------------------------------------------------------------------------------------------------------------------------------------------------------------------------------------------------------------------------------------------------------------------------------------------------------------------------------------------------------------------------------------------------------------------------------------------------------------------------------------------------------------------------------------------------------------------------------------------------------------------------------------------------------------------------------------------------------------------------------------------------------------------------------------------------------------------------------------------------------------------------------------------------------------------------------------------------------------------------------------------------------------------------------------------------------------------------------------------------------------------------------------------------------------------------------------------------------------------------------------------------------------------------------------------------------------------------------------------------------------------------------------------------------------------------------------------------------------------------------------------------------------------------------------------------------------------------------------------------------------------------------------------------------------------------------------------------------------------------------------------------------------------------------------------------------------------------------------------------------------------------------------------------------------------------------------------------------------------------------------------------------------------------------------------------------------------------------|-----------|-----------|----------------|-----------|-----------|----------------|
| New Listings                 | 236     302     392     319     252     561     504     452     428       Q4-2019     Q2-2020     Q4-2020     Q2-2021     Q4-2021     Q4-2021     Q2-2022                                                                                                                                                                                                                                                                                                                                                                                                                                                                                                                                                                                                                                                                                                                                                                                                                                                                                                                                                                                                                                                                                                                                                                                                                                                                                                                                                                                                                                                                                                                                                                                                                                                                                                                                                                                                                                                                                                                                                                                                                                                                                                                                                                                          | 504       | 428       | - 15.1%        | 1,317     | 1,110     | - 15.7%        |
| Pending Sales                | 247 197 282 375 276 322 300 305 244 264 310  Q4-2019 Q2-2020 Q4-2020 Q2-2021 Q4-2021 Q2-2022                                                                                                                                                                                                                                                                                                                                                                                                                                                                                                                                                                                                                                                                                                                                                                                                                                                                                                                                                                                                                                                                                                                                                                                                                                                                                                                                                                                                                                                                                                                                                                                                                                                                                                                                                                                                                                                                                                                                                                                                                                                                                                                                                                                                                                                       | 300       | 310       | + 3.3%         | 898       | 818       | - 8.9%         |
| Closed Sales                 | 292 208 193 336 317 289 336 259 266 286<br>Q4-2019 Q2-2020 Q4-2020 Q2-2021 Q4-2021 Q2-2022                                                                                                                                                                                                                                                                                                                                                                                                                                                                                                                                                                                                                                                                                                                                                                                                                                                                                                                                                                                                                                                                                                                                                                                                                                                                                                                                                                                                                                                                                                                                                                                                                                                                                                                                                                                                                                                                                                                                                                                                                                                                                                                                                                                                                                                         | 289       | 286       | - 1.0%         | 942       | 811       | - 13.9%        |
| Days on Market               | 137 155 155 146 102 106 104 70 76 86 89 73 Q4-2019 Q2-2020 Q4-2020 Q2-2021 Q4-2021 Q2-2022                                                                                                                                                                                                                                                                                                                                                                                                                                                                                                                                                                                                                                                                                                                                                                                                                                                                                                                                                                                                                                                                                                                                                                                                                                                                                                                                                                                                                                                                                                                                                                                                                                                                                                                                                                                                                                                                                                                                                                                                                                                                                                                                                                                                                                                         | 70        | 73        | + 4.3%         | 94        | 82        | - 12.8%        |
| Median Sales Price           | \$148,750 \$164,950 \$175,000 \$200,000 \$238,000 \$205,000 \$205,000 \$205,000 \$216,250 \$2175,000 \$205,000 \$216,250 \$2175,000 \$205,000 \$216,250 \$2175,000 \$205,000 \$216,250 \$2175,000 \$205,000 \$216,250 \$2175,000 \$205,000 \$216,250 \$2175,000 \$205,000 \$216,250 \$2175,000 \$205,000 \$216,250 \$2175,000 \$205,000 \$216,250 \$2175,000 \$205,000 \$216,250 \$2175,000 \$216,250 \$2175,000 \$216,250 \$2175,000 \$216,250 \$2175,000 \$216,250 \$2175,000 \$216,250 \$2175,000 \$216,250 \$2175,000 \$216,250 \$2175,000 \$216,250 \$2175,000 \$216,250 \$2175,000 \$216,250 \$2175,000 \$216,250 \$2175,000 \$216,250 \$2175,000 \$216,250 \$2175,000 \$216,250 \$2175,000 \$216,250 \$2175,000 \$216,250 \$2175,000 \$216,250 \$2175,000 \$216,250 \$2175,000 \$216,250 \$2175,000 \$216,250 \$2175,000 \$216,250 \$2175,000 \$216,250 \$2175,000 \$216,250 \$2175,000 \$216,250 \$2175,000 \$216,250 \$2175,000 \$216,250 \$2175,000 \$216,250 \$2175,000 \$216,250 \$2175,000 \$216,250 \$2175,000 \$216,250 \$2175,000 \$216,250 \$2175,000 \$216,250 \$2175,000 \$216,250 \$2175,000 \$216,250 \$2175,000 \$216,250 \$2175,000 \$216,250 \$2175,000 \$216,250 \$2175,000 \$216,250 \$2175,000 \$216,250 \$2175,000 \$2175,000 \$2175,000 \$2175,000 \$2175,000 \$2175,000 \$2175,000 \$2175,000 \$2175,000 \$2175,000 \$2175,000 \$2175,000 \$2175,000 \$2175,000 \$2175,000 \$2175,000 \$2175,000 \$2175,000 \$2175,000 \$2175,000 \$2175,000 \$2175,000 \$2175,000 \$2175,000 \$2175,000 \$2175,000 \$2175,000 \$2175,000 \$2175,000 \$2175,000 \$2175,000 \$2175,000 \$2175,000 \$2175,000 \$2175,000 \$2175,000 \$2175,000 \$2175,000 \$2175,000 \$2175,000 \$2175,000 \$2175,000 \$2175,000 \$2175,000 \$2175,000 \$2175,000 \$2175,000 \$2175,000 \$2175,000 \$2175,000 \$2175,000 \$2175,000 \$2175,000 \$2175,000 \$2175,000 \$2175,000 \$2175,000 \$2175,000 \$2175,000 \$2175,000 \$2175,000 \$2175,000 \$2175,000 \$2175,000 \$2175,000 \$2175,000 \$2175,000 \$2175,000 \$2175,000 \$2175,000 \$2175,000 \$2175,000 \$2175,000 \$2175,000 \$2175,000 \$2175,000 \$2175,000 \$2175,000 \$2175,000 \$2175,000 \$2175,000 \$2175,000 \$2175,000 \$2175,000 \$2175,000 \$2175,000 \$2175,000 \$2175,000 \$2175,000 \$2175,000 \$2175,000 \$2175,000 \$2175,000 \$2175,000 \$2175,000 \$2175,000 \$2175,000 \$2 | \$260,000 | \$285,000 | + 9.6%         | \$240,000 | \$280,000 | + 16.7%        |
| Average Sales Price          | 5184162 5106524 527.0218 5224.651 5208.9524 527.0218 5224.651 5208.9524 5264.681 5264.681 5206.984 5200.018 5227.985 5221.985 5221.985                                                                                                                                                                                                                                                                                                                                                                                                                                                                                                                                                                                                                                                                                                                                                                                                                                                                                                                                                                                                                                                                                                                                                                                                                                                                                                                                                                                                                                                                                                                                                                                                                                                                                                                                                                                                                                                                                                                                                                                                                                                                                                                                                                                                             | \$296,884 | \$336,521 | + 13.4%        | \$282,142 | \$328,811 | + 16.5%        |
| Pct. of Orig. Price Received | 93.4% 93.8% 92.6% 94.6% 97.2% 95.9% 93.7% 96.7% 95.5% 94.2019 Q2-2020 Q4-2020 Q2-2021 Q4-2021 Q2-2022                                                                                                                                                                                                                                                                                                                                                                                                                                                                                                                                                                                                                                                                                                                                                                                                                                                                                                                                                                                                                                                                                                                                                                                                                                                                                                                                                                                                                                                                                                                                                                                                                                                                                                                                                                                                                                                                                                                                                                                                                                                                                                                                                                                                                                              | 97.2%     | 95.5%     | - 1.7%         | 94.7%     | 95.3%     | + 0.6%         |
| Housing Affordability Index  | 247 228 221 196 169 168 159 143 133 121 110 102  Q4-2019 Q2-2020 Q4-2020 Q2-2021 Q4-2021 Q2-2022                                                                                                                                                                                                                                                                                                                                                                                                                                                                                                                                                                                                                                                                                                                                                                                                                                                                                                                                                                                                                                                                                                                                                                                                                                                                                                                                                                                                                                                                                                                                                                                                                                                                                                                                                                                                                                                                                                                                                                                                                                                                                                                                                                                                                                                   | 143       | 102       | - 28.7%        | 155       | 104       | - 32.9%        |
| Inventory of Homes for Sale  | 775 712 692 745 537 415 562 641 476 362 438 427  Q4-2019 Q2-2020 Q4-2020 Q2-2021 Q4-2021 Q2-2022                                                                                                                                                                                                                                                                                                                                                                                                                                                                                                                                                                                                                                                                                                                                                                                                                                                                                                                                                                                                                                                                                                                                                                                                                                                                                                                                                                                                                                                                                                                                                                                                                                                                                                                                                                                                                                                                                                                                                                                                                                                                                                                                                                                                                                                   | 641       | 427       | - 33.4%        |           |           |                |
| Months Supply of Inventory   | 9.7 8.7 8.1 7.4 4.8 3.5 4.6 6.0 4.7 3.7 4.7 4.6 Q4-2019 Q2-2020 Q4-2020 Q2-2021 Q4-2021 Q2-2022                                                                                                                                                                                                                                                                                                                                                                                                                                                                                                                                                                                                                                                                                                                                                                                                                                                                                                                                                                                                                                                                                                                                                                                                                                                                                                                                                                                                                                                                                                                                                                                                                                                                                                                                                                                                                                                                                                                                                                                                                                                                                                                                                                                                                                                    | 6.0       | 4.6       | - 23.3%        |           |           |                |