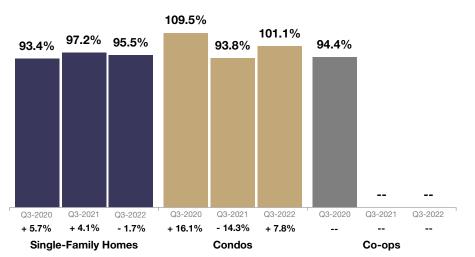

## **Single-Family Homes Market Overview**

Key metrics for Single-Family Homes Only for the report guarter and for year-to-date (YTD) starting from the first of the year.

| Key Metrics                  | Historical Sparkbars                                                                                                                                                                                                                                                                                                                                                                                                                                                                                                                                                                                                                                                                                                                                                                                                                                                                                                                                                                                                                                                                                                                                                                                                                                                                                                                                                                                                                                                                                                                                                                                                                                                                                                                                                                                                                                                                                                                                                                                                                                                                                                                                                                                                                                                                                                                               | Q3-2021   | Q3-2022   | Percent Change | YTD 2021  | YTD 2022  | Percent Change |
|------------------------------|----------------------------------------------------------------------------------------------------------------------------------------------------------------------------------------------------------------------------------------------------------------------------------------------------------------------------------------------------------------------------------------------------------------------------------------------------------------------------------------------------------------------------------------------------------------------------------------------------------------------------------------------------------------------------------------------------------------------------------------------------------------------------------------------------------------------------------------------------------------------------------------------------------------------------------------------------------------------------------------------------------------------------------------------------------------------------------------------------------------------------------------------------------------------------------------------------------------------------------------------------------------------------------------------------------------------------------------------------------------------------------------------------------------------------------------------------------------------------------------------------------------------------------------------------------------------------------------------------------------------------------------------------------------------------------------------------------------------------------------------------------------------------------------------------------------------------------------------------------------------------------------------------------------------------------------------------------------------------------------------------------------------------------------------------------------------------------------------------------------------------------------------------------------------------------------------------------------------------------------------------------------------------------------------------------------------------------------------------|-----------|-----------|----------------|-----------|-----------|----------------|
| New Listings                 | 236     302     392     319     252     561     504     452     428       Q4-2019     Q2-2020     Q4-2020     Q2-2021     Q4-2021     Q4-2021     Q2-2022                                                                                                                                                                                                                                                                                                                                                                                                                                                                                                                                                                                                                                                                                                                                                                                                                                                                                                                                                                                                                                                                                                                                                                                                                                                                                                                                                                                                                                                                                                                                                                                                                                                                                                                                                                                                                                                                                                                                                                                                                                                                                                                                                                                          | 504       | 428       | - 15.1%        | 1,317     | 1,110     | - 15.7%        |
| Pending Sales                | 247 197 282 375 276 322 300 305 244 264 310  Q4-2019 Q2-2020 Q4-2020 Q2-2021 Q4-2021 Q2-2022                                                                                                                                                                                                                                                                                                                                                                                                                                                                                                                                                                                                                                                                                                                                                                                                                                                                                                                                                                                                                                                                                                                                                                                                                                                                                                                                                                                                                                                                                                                                                                                                                                                                                                                                                                                                                                                                                                                                                                                                                                                                                                                                                                                                                                                       | 300       | 310       | + 3.3%         | 898       | 818       | - 8.9%         |
| Closed Sales                 | 292 208 193 336 317 289 336 259 266 286<br>Q4-2019 Q2-2020 Q4-2020 Q2-2021 Q4-2021 Q2-2022                                                                                                                                                                                                                                                                                                                                                                                                                                                                                                                                                                                                                                                                                                                                                                                                                                                                                                                                                                                                                                                                                                                                                                                                                                                                                                                                                                                                                                                                                                                                                                                                                                                                                                                                                                                                                                                                                                                                                                                                                                                                                                                                                                                                                                                         | 289       | 286       | - 1.0%         | 942       | 811       | - 13.9%        |
| Days on Market               | 137 155 155 146 102 106 104 70 76 86 89 73 Q4-2019 Q2-2020 Q4-2020 Q2-2021 Q4-2021 Q2-2022                                                                                                                                                                                                                                                                                                                                                                                                                                                                                                                                                                                                                                                                                                                                                                                                                                                                                                                                                                                                                                                                                                                                                                                                                                                                                                                                                                                                                                                                                                                                                                                                                                                                                                                                                                                                                                                                                                                                                                                                                                                                                                                                                                                                                                                         | 70        | 73        | + 4.3%         | 94        | 82        | - 12.8%        |
| Median Sales Price           | \$148,750 \$164,950 \$175,000 \$200,000 \$238,000 \$205,000 \$205,000 \$205,000 \$216,250 \$2175,000 \$205,000 \$216,250 \$2175,000 \$205,000 \$216,250 \$2175,000 \$205,000 \$216,250 \$2175,000 \$205,000 \$216,250 \$2175,000 \$205,000 \$216,250 \$2175,000 \$205,000 \$216,250 \$2175,000 \$205,000 \$216,250 \$2175,000 \$205,000 \$216,250 \$2175,000 \$205,000 \$216,250 \$2175,000 \$216,250 \$2175,000 \$216,250 \$2175,000 \$216,250 \$2175,000 \$216,250 \$2175,000 \$216,250 \$2175,000 \$216,250 \$2175,000 \$216,250 \$2175,000 \$216,250 \$2175,000 \$216,250 \$2175,000 \$216,250 \$2175,000 \$216,250 \$2175,000 \$216,250 \$2175,000 \$216,250 \$2175,000 \$216,250 \$2175,000 \$216,250 \$2175,000 \$216,250 \$2175,000 \$216,250 \$2175,000 \$216,250 \$2175,000 \$216,250 \$2175,000 \$216,250 \$2175,000 \$216,250 \$2175,000 \$216,250 \$2175,000 \$216,250 \$2175,000 \$216,250 \$2175,000 \$216,250 \$2175,000 \$216,250 \$2175,000 \$216,250 \$2175,000 \$216,250 \$2175,000 \$216,250 \$2175,000 \$216,250 \$2175,000 \$216,250 \$2175,000 \$216,250 \$2175,000 \$216,250 \$2175,000 \$216,250 \$2175,000 \$216,250 \$2175,000 \$216,250 \$2175,000 \$216,250 \$2175,000 \$216,250 \$2175,000 \$216,250 \$2175,000 \$2175,000 \$2175,000 \$2175,000 \$2175,000 \$2175,000 \$2175,000 \$2175,000 \$2175,000 \$2175,000 \$2175,000 \$2175,000 \$2175,000 \$2175,000 \$2175,000 \$2175,000 \$2175,000 \$2175,000 \$2175,000 \$2175,000 \$2175,000 \$2175,000 \$2175,000 \$2175,000 \$2175,000 \$2175,000 \$2175,000 \$2175,000 \$2175,000 \$2175,000 \$2175,000 \$2175,000 \$2175,000 \$2175,000 \$2175,000 \$2175,000 \$2175,000 \$2175,000 \$2175,000 \$2175,000 \$2175,000 \$2175,000 \$2175,000 \$2175,000 \$2175,000 \$2175,000 \$2175,000 \$2175,000 \$2175,000 \$2175,000 \$2175,000 \$2175,000 \$2175,000 \$2175,000 \$2175,000 \$2175,000 \$2175,000 \$2175,000 \$2175,000 \$2175,000 \$2175,000 \$2175,000 \$2175,000 \$2175,000 \$2175,000 \$2175,000 \$2175,000 \$2175,000 \$2175,000 \$2175,000 \$2175,000 \$2175,000 \$2175,000 \$2175,000 \$2175,000 \$2175,000 \$2175,000 \$2175,000 \$2175,000 \$2175,000 \$2175,000 \$2175,000 \$2175,000 \$2175,000 \$2175,000 \$2175,000 \$2175,000 \$2175,000 \$2175,000 \$2175,000 \$2175,000 \$2175,000 \$2175,000 \$2175,000 \$2175,000 \$2175,000 \$2175,000 \$2 | \$260,000 | \$285,000 | + 9.6%         | \$240,000 | \$280,000 | + 16.7%        |
| Average Sales Price          | 5184162 5106524 527.0218 5224.651 5208.9524 527.0218 5224.651 5208.9524 5264.681 5264.681 5206.984 5200.018 5227.985 5221.985 5221.985                                                                                                                                                                                                                                                                                                                                                                                                                                                                                                                                                                                                                                                                                                                                                                                                                                                                                                                                                                                                                                                                                                                                                                                                                                                                                                                                                                                                                                                                                                                                                                                                                                                                                                                                                                                                                                                                                                                                                                                                                                                                                                                                                                                                             | \$296,884 | \$336,521 | + 13.4%        | \$282,142 | \$328,811 | + 16.5%        |
| Pct. of Orig. Price Received | 93.4% 93.8% 92.6% 94.6% 97.2% 95.9% 93.7% 96.7% 95.5% 94.2019 Q2-2020 Q4-2020 Q2-2021 Q4-2021 Q2-2022                                                                                                                                                                                                                                                                                                                                                                                                                                                                                                                                                                                                                                                                                                                                                                                                                                                                                                                                                                                                                                                                                                                                                                                                                                                                                                                                                                                                                                                                                                                                                                                                                                                                                                                                                                                                                                                                                                                                                                                                                                                                                                                                                                                                                                              | 97.2%     | 95.5%     | - 1.7%         | 94.7%     | 95.3%     | + 0.6%         |
| Housing Affordability Index  | 247 228 221 196 169 168 159 143 133 121 110 102  Q4-2019 Q2-2020 Q4-2020 Q2-2021 Q4-2021 Q2-2022                                                                                                                                                                                                                                                                                                                                                                                                                                                                                                                                                                                                                                                                                                                                                                                                                                                                                                                                                                                                                                                                                                                                                                                                                                                                                                                                                                                                                                                                                                                                                                                                                                                                                                                                                                                                                                                                                                                                                                                                                                                                                                                                                                                                                                                   | 143       | 102       | - 28.7%        | 155       | 104       | - 32.9%        |
| Inventory of Homes for Sale  | 775 712 692 745 537 415 562 641 476 362 438 427  Q4-2019 Q2-2020 Q4-2020 Q2-2021 Q4-2021 Q2-2022                                                                                                                                                                                                                                                                                                                                                                                                                                                                                                                                                                                                                                                                                                                                                                                                                                                                                                                                                                                                                                                                                                                                                                                                                                                                                                                                                                                                                                                                                                                                                                                                                                                                                                                                                                                                                                                                                                                                                                                                                                                                                                                                                                                                                                                   | 641       | 427       | - 33.4%        |           |           |                |
| Months Supply of Inventory   | 9.7 8.7 8.1 7.4 4.8 3.5 4.6 6.0 4.7 3.7 4.7 4.6 Q4-2019 Q2-2020 Q4-2020 Q2-2021 Q4-2021 Q2-2022                                                                                                                                                                                                                                                                                                                                                                                                                                                                                                                                                                                                                                                                                                                                                                                                                                                                                                                                                                                                                                                                                                                                                                                                                                                                                                                                                                                                                                                                                                                                                                                                                                                                                                                                                                                                                                                                                                                                                                                                                                                                                                                                                                                                                                                    | 6.0       | 4.6       | - 23.3%        |           |           |                |