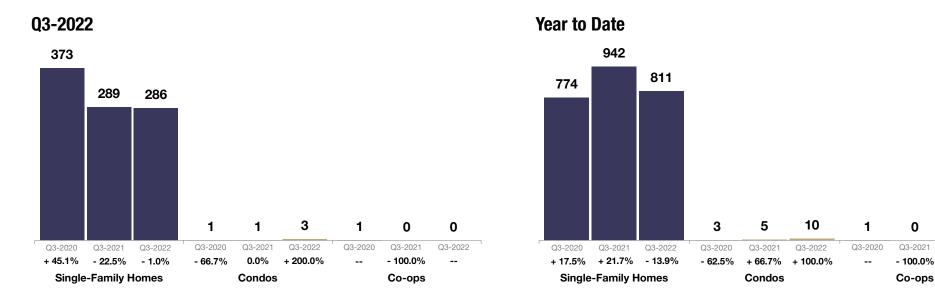

- Single-Family Closed Sales were down 1.0 percent to 286.
- Condos Closed Sales were up 200.0 percent to 3.
- Co-ops Closed Sales finished the month at 0.
- Single-Family Median Sales Price increased 9.6 percent to \$285,000.
- Condos Median Sales Price decreased 30.7 percent to \$129,900.
- Co-ops Median Sales Price could not be calculated due to 0 closed sales.