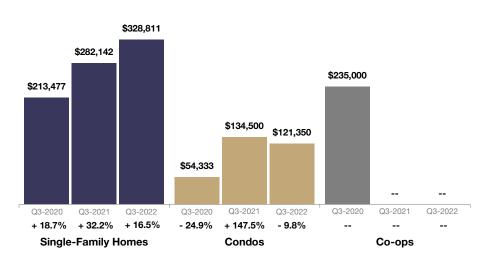

## **Single-Family Homes Market Overview**

Key metrics for Single-Family Homes Only for the report guarter and for year-to-date (YTD) starting from the first of the year.

| Key Metrics                  | Historical Sparkbars                                                                                                                                                                                                                                                                                                                                                                                                                                                                                                                                                                                                                                                                                                                                                                                                                                                                                                                                                                                                                                                                                                                                                                                                                                                                                                                                                                                                                                                                                                                                                                                                                                                                                                                                                                                                                                                                                                                                                                                                                                                                                                                                                                                                                                                                                                                               | Q3-2021   | Q3-2022   | Percent Change | YTD 2021  | YTD 2022  | Percent Change |
|------------------------------|----------------------------------------------------------------------------------------------------------------------------------------------------------------------------------------------------------------------------------------------------------------------------------------------------------------------------------------------------------------------------------------------------------------------------------------------------------------------------------------------------------------------------------------------------------------------------------------------------------------------------------------------------------------------------------------------------------------------------------------------------------------------------------------------------------------------------------------------------------------------------------------------------------------------------------------------------------------------------------------------------------------------------------------------------------------------------------------------------------------------------------------------------------------------------------------------------------------------------------------------------------------------------------------------------------------------------------------------------------------------------------------------------------------------------------------------------------------------------------------------------------------------------------------------------------------------------------------------------------------------------------------------------------------------------------------------------------------------------------------------------------------------------------------------------------------------------------------------------------------------------------------------------------------------------------------------------------------------------------------------------------------------------------------------------------------------------------------------------------------------------------------------------------------------------------------------------------------------------------------------------------------------------------------------------------------------------------------------------|-----------|-----------|----------------|-----------|-----------|----------------|
| New Listings                 | 236     302     392     319     252     561     504     452     428       Q4-2019     Q2-2020     Q4-2020     Q2-2021     Q4-2021     Q4-2021     Q2-2022                                                                                                                                                                                                                                                                                                                                                                                                                                                                                                                                                                                                                                                                                                                                                                                                                                                                                                                                                                                                                                                                                                                                                                                                                                                                                                                                                                                                                                                                                                                                                                                                                                                                                                                                                                                                                                                                                                                                                                                                                                                                                                                                                                                          | 504       | 428       | - 15.1%        | 1,317     | 1,110     | - 15.7%        |
| Pending Sales                | 247 197 282 375 276 322 300 305 244 264 310  Q4-2019 Q2-2020 Q4-2020 Q2-2021 Q4-2021 Q2-2022                                                                                                                                                                                                                                                                                                                                                                                                                                                                                                                                                                                                                                                                                                                                                                                                                                                                                                                                                                                                                                                                                                                                                                                                                                                                                                                                                                                                                                                                                                                                                                                                                                                                                                                                                                                                                                                                                                                                                                                                                                                                                                                                                                                                                                                       | 300       | 310       | + 3.3%         | 898       | 818       | - 8.9%         |
| Closed Sales                 | 292 208 193 336 317 289 336 259 266 286<br>Q4-2019 Q2-2020 Q4-2020 Q2-2021 Q4-2021 Q2-2022                                                                                                                                                                                                                                                                                                                                                                                                                                                                                                                                                                                                                                                                                                                                                                                                                                                                                                                                                                                                                                                                                                                                                                                                                                                                                                                                                                                                                                                                                                                                                                                                                                                                                                                                                                                                                                                                                                                                                                                                                                                                                                                                                                                                                                                         | 289       | 286       | - 1.0%         | 942       | 811       | - 13.9%        |
| Days on Market               | 137 155 155 146 102 106 104 70 76 86 89 73 Q4-2019 Q2-2020 Q4-2020 Q2-2021 Q4-2021 Q2-2022                                                                                                                                                                                                                                                                                                                                                                                                                                                                                                                                                                                                                                                                                                                                                                                                                                                                                                                                                                                                                                                                                                                                                                                                                                                                                                                                                                                                                                                                                                                                                                                                                                                                                                                                                                                                                                                                                                                                                                                                                                                                                                                                                                                                                                                         | 70        | 73        | + 4.3%         | 94        | 82        | - 12.8%        |
| Median Sales Price           | \$148,750 \$164,950 \$175,000 \$200,000 \$238,000 \$205,000 \$205,000 \$205,000 \$216,250 \$2175,000 \$205,000 \$216,250 \$2175,000 \$205,000 \$216,250 \$2175,000 \$205,000 \$216,250 \$2175,000 \$205,000 \$216,250 \$2175,000 \$205,000 \$216,250 \$2175,000 \$205,000 \$216,250 \$2175,000 \$205,000 \$216,250 \$2175,000 \$205,000 \$216,250 \$2175,000 \$205,000 \$216,250 \$2175,000 \$216,250 \$2175,000 \$216,250 \$2175,000 \$216,250 \$2175,000 \$216,250 \$2175,000 \$216,250 \$2175,000 \$216,250 \$2175,000 \$216,250 \$2175,000 \$216,250 \$2175,000 \$216,250 \$2175,000 \$216,250 \$2175,000 \$216,250 \$2175,000 \$216,250 \$2175,000 \$216,250 \$2175,000 \$216,250 \$2175,000 \$216,250 \$2175,000 \$216,250 \$2175,000 \$216,250 \$2175,000 \$216,250 \$2175,000 \$216,250 \$2175,000 \$216,250 \$2175,000 \$216,250 \$2175,000 \$216,250 \$2175,000 \$216,250 \$2175,000 \$216,250 \$2175,000 \$216,250 \$2175,000 \$216,250 \$2175,000 \$216,250 \$2175,000 \$216,250 \$2175,000 \$216,250 \$2175,000 \$216,250 \$2175,000 \$216,250 \$2175,000 \$216,250 \$2175,000 \$216,250 \$2175,000 \$216,250 \$2175,000 \$216,250 \$2175,000 \$216,250 \$2175,000 \$216,250 \$2175,000 \$216,250 \$2175,000 \$216,250 \$2175,000 \$2175,000 \$2175,000 \$2175,000 \$2175,000 \$2175,000 \$2175,000 \$2175,000 \$2175,000 \$2175,000 \$2175,000 \$2175,000 \$2175,000 \$2175,000 \$2175,000 \$2175,000 \$2175,000 \$2175,000 \$2175,000 \$2175,000 \$2175,000 \$2175,000 \$2175,000 \$2175,000 \$2175,000 \$2175,000 \$2175,000 \$2175,000 \$2175,000 \$2175,000 \$2175,000 \$2175,000 \$2175,000 \$2175,000 \$2175,000 \$2175,000 \$2175,000 \$2175,000 \$2175,000 \$2175,000 \$2175,000 \$2175,000 \$2175,000 \$2175,000 \$2175,000 \$2175,000 \$2175,000 \$2175,000 \$2175,000 \$2175,000 \$2175,000 \$2175,000 \$2175,000 \$2175,000 \$2175,000 \$2175,000 \$2175,000 \$2175,000 \$2175,000 \$2175,000 \$2175,000 \$2175,000 \$2175,000 \$2175,000 \$2175,000 \$2175,000 \$2175,000 \$2175,000 \$2175,000 \$2175,000 \$2175,000 \$2175,000 \$2175,000 \$2175,000 \$2175,000 \$2175,000 \$2175,000 \$2175,000 \$2175,000 \$2175,000 \$2175,000 \$2175,000 \$2175,000 \$2175,000 \$2175,000 \$2175,000 \$2175,000 \$2175,000 \$2175,000 \$2175,000 \$2175,000 \$2175,000 \$2175,000 \$2175,000 \$2175,000 \$2175,000 \$2175,000 \$2 | \$260,000 | \$285,000 | + 9.6%         | \$240,000 | \$280,000 | + 16.7%        |
| Average Sales Price          | 5184162 5106524 527.0218 5224.651 5208.9524 527.0218 5224.651 5208.9524 5264.681 5264.681 5206.984 5200.018 5227.985 5221.985 5221.985                                                                                                                                                                                                                                                                                                                                                                                                                                                                                                                                                                                                                                                                                                                                                                                                                                                                                                                                                                                                                                                                                                                                                                                                                                                                                                                                                                                                                                                                                                                                                                                                                                                                                                                                                                                                                                                                                                                                                                                                                                                                                                                                                                                                             | \$296,884 | \$336,521 | + 13.4%        | \$282,142 | \$328,811 | + 16.5%        |
| Pct. of Orig. Price Received | 93.4% 93.8% 92.6% 94.6% 97.2% 95.9% 93.7% 96.7% 95.5% 94.2019 Q2-2020 Q4-2020 Q2-2021 Q4-2021 Q2-2022                                                                                                                                                                                                                                                                                                                                                                                                                                                                                                                                                                                                                                                                                                                                                                                                                                                                                                                                                                                                                                                                                                                                                                                                                                                                                                                                                                                                                                                                                                                                                                                                                                                                                                                                                                                                                                                                                                                                                                                                                                                                                                                                                                                                                                              | 97.2%     | 95.5%     | - 1.7%         | 94.7%     | 95.3%     | + 0.6%         |
| Housing Affordability Index  | 247 228 221 196 169 168 159 143 133 121 110 102  Q4-2019 Q2-2020 Q4-2020 Q2-2021 Q4-2021 Q2-2022                                                                                                                                                                                                                                                                                                                                                                                                                                                                                                                                                                                                                                                                                                                                                                                                                                                                                                                                                                                                                                                                                                                                                                                                                                                                                                                                                                                                                                                                                                                                                                                                                                                                                                                                                                                                                                                                                                                                                                                                                                                                                                                                                                                                                                                   | 143       | 102       | - 28.7%        | 155       | 104       | - 32.9%        |
| Inventory of Homes for Sale  | 775 712 692 745 537 415 562 641 476 362 438 427  Q4-2019 Q2-2020 Q4-2020 Q2-2021 Q4-2021 Q2-2022                                                                                                                                                                                                                                                                                                                                                                                                                                                                                                                                                                                                                                                                                                                                                                                                                                                                                                                                                                                                                                                                                                                                                                                                                                                                                                                                                                                                                                                                                                                                                                                                                                                                                                                                                                                                                                                                                                                                                                                                                                                                                                                                                                                                                                                   | 641       | 427       | - 33.4%        |           |           |                |
| Months Supply of Inventory   | 9.7 8.7 8.1 7.4 4.8 3.5 4.6 6.0 4.7 3.7 4.7 4.6 Q4-2019 Q2-2020 Q4-2020 Q2-2021 Q4-2021 Q2-2022                                                                                                                                                                                                                                                                                                                                                                                                                                                                                                                                                                                                                                                                                                                                                                                                                                                                                                                                                                                                                                                                                                                                                                                                                                                                                                                                                                                                                                                                                                                                                                                                                                                                                                                                                                                                                                                                                                                                                                                                                                                                                                                                                                                                                                                    | 6.0       | 4.6       | - 23.3%        |           |           |                |

### **Condos Market Overview**

Key metrics for Condominiums Only for the report quarter and for year-to-date (YTD) starting from the first of the year.

| Key Metrics                  | Historical Sparkbars                                                                                                                                                                                                                                                                                                                                                                                                                                                                                                                                                                                                                                                                                                                                                                                                                                                                                                                                                                                                                                                                                                                                                                                                                                                                                                                                                                                                                                                                                                                                                                                                                                                                                                                                                                                                                                                                                                                                                                                                                                                                                                                                                                                                                                                                                                                                                                           | Q3-2021   | Q3-2022   | Percent Change | YTD 2021  | YTD 2022  | Percent Change |
|------------------------------|------------------------------------------------------------------------------------------------------------------------------------------------------------------------------------------------------------------------------------------------------------------------------------------------------------------------------------------------------------------------------------------------------------------------------------------------------------------------------------------------------------------------------------------------------------------------------------------------------------------------------------------------------------------------------------------------------------------------------------------------------------------------------------------------------------------------------------------------------------------------------------------------------------------------------------------------------------------------------------------------------------------------------------------------------------------------------------------------------------------------------------------------------------------------------------------------------------------------------------------------------------------------------------------------------------------------------------------------------------------------------------------------------------------------------------------------------------------------------------------------------------------------------------------------------------------------------------------------------------------------------------------------------------------------------------------------------------------------------------------------------------------------------------------------------------------------------------------------------------------------------------------------------------------------------------------------------------------------------------------------------------------------------------------------------------------------------------------------------------------------------------------------------------------------------------------------------------------------------------------------------------------------------------------------------------------------------------------------------------------------------------------------|-----------|-----------|----------------|-----------|-----------|----------------|
| New Listings                 | 4 2 2 1 2 1 2 1 1 1 Q4-2019 Q2-2020 Q4-2020 Q2-2021 Q4-2021 Q2-2022                                                                                                                                                                                                                                                                                                                                                                                                                                                                                                                                                                                                                                                                                                                                                                                                                                                                                                                                                                                                                                                                                                                                                                                                                                                                                                                                                                                                                                                                                                                                                                                                                                                                                                                                                                                                                                                                                                                                                                                                                                                                                                                                                                                                                                                                                                                            | 1         | 1         | 0.0%           | 7         | 11        | + 57.1%        |
| Pending Sales                | 2 1 1 0 2 1 1 1 Q2-2021 Q4-2021 Q2-2022 Q2-2022                                                                                                                                                                                                                                                                                                                                                                                                                                                                                                                                                                                                                                                                                                                                                                                                                                                                                                                                                                                                                                                                                                                                                                                                                                                                                                                                                                                                                                                                                                                                                                                                                                                                                                                                                                                                                                                                                                                                                                                                                                                                                                                                                                                                                                                                                                                                                | 1         | 4         | + 300.0%       | 3         | 11        | + 266.7%       |
| Closed Sales                 | 2 2 3 3 4 3<br>Q4-2019 Q2-2020 Q4-2020 Q2-2021 Q4-2021 Q2-2022                                                                                                                                                                                                                                                                                                                                                                                                                                                                                                                                                                                                                                                                                                                                                                                                                                                                                                                                                                                                                                                                                                                                                                                                                                                                                                                                                                                                                                                                                                                                                                                                                                                                                                                                                                                                                                                                                                                                                                                                                                                                                                                                                                                                                                                                                                                                 | 1         | 3         | + 200.0%       | 5         | 10        | + 100.0%       |
| Days on Market               | 202 156<br>43 91 0 18 0 31 53 99 52 57<br>Q4-2019 Q2-2020 Q4-2020 Q2-2021 Q4-2021 Q2-2022                                                                                                                                                                                                                                                                                                                                                                                                                                                                                                                                                                                                                                                                                                                                                                                                                                                                                                                                                                                                                                                                                                                                                                                                                                                                                                                                                                                                                                                                                                                                                                                                                                                                                                                                                                                                                                                                                                                                                                                                                                                                                                                                                                                                                                                                                                      | 31        | 57        | + 83.9%        | 140       | 68        | - 51.4%        |
| Median Sales Price           | \$\\\\\\\\\\\\\\\\\\\\\\\\\\\\\\\\\\\\\                                                                                                                                                                                                                                                                                                                                                                                                                                                                                                                                                                                                                                                                                                                                                                                                                                                                                                                                                                                                                                                                                                                                                                                                                                                                                                                                                                                                                                                                                                                                                                                                                                                                                                                                                                                                                                                                                                                                                                                                                                                                                                                                                                                                                                                                                                                                                        | \$187,500 | \$129,900 | - 30.7%        | \$150,000 | \$134,950 | - 10.0%        |
| Average Sales Price          | \$40,000 \$50,000 \$40,000 \$40,000 \$40,000 \$40,000 \$40,000 \$40,000 \$40,000 \$40,000 \$40,000 \$40,000 \$40,000 \$40,000 \$40,000 \$40,000 \$40,000 \$40,000 \$40,000 \$40,000 \$40,000 \$40,000 \$40,000 \$40,000 \$40,000 \$40,000 \$40,000 \$40,000 \$40,000 \$40,000 \$40,000 \$40,000 \$40,000 \$40,000 \$40,000 \$40,000 \$40,000 \$40,000 \$40,000 \$40,000 \$40,000 \$40,000 \$40,000 \$40,000 \$40,000 \$40,000 \$40,000 \$40,000 \$40,000 \$40,000 \$40,000 \$40,000 \$40,000 \$40,000 \$40,000 \$40,000 \$40,000 \$40,000 \$40,000 \$40,000 \$40,000 \$40,000 \$40,000 \$40,000 \$40,000 \$40,000 \$40,000 \$40,000 \$40,000 \$40,000 \$40,000 \$40,000 \$40,000 \$40,000 \$40,000 \$40,000 \$40,000 \$40,000 \$40,000 \$40,000 \$40,000 \$40,000 \$40,000 \$40,000 \$40,000 \$40,000 \$40,000 \$40,000 \$40,000 \$40,000 \$40,000 \$40,000 \$40,000 \$40,000 \$40,000 \$40,000 \$40,000 \$40,000 \$40,000 \$40,000 \$40,000 \$40,000 \$40,000 \$40,000 \$40,000 \$40,000 \$40,000 \$40,000 \$40,000 \$40,000 \$40,000 \$40,000 \$40,000 \$40,000 \$40,000 \$40,000 \$40,000 \$40,000 \$40,000 \$40,000 \$40,000 \$40,000 \$40,000 \$40,000 \$40,000 \$40,000 \$40,000 \$40,000 \$40,000 \$40,000 \$40,000 \$40,000 \$40,000 \$40,000 \$40,000 \$40,000 \$40,000 \$40,000 \$40,000 \$40,000 \$40,000 \$40,000 \$40,000 \$40,000 \$40,000 \$40,000 \$40,000 \$40,000 \$40,000 \$40,000 \$40,000 \$40,000 \$40,000 \$40,000 \$40,000 \$40,000 \$40,000 \$40,000 \$40,000 \$40,000 \$40,000 \$40,000 \$40,000 \$40,000 \$40,000 \$40,000 \$40,000 \$40,000 \$40,000 \$40,000 \$40,000 \$40,000 \$40,000 \$40,000 \$40,000 \$40,000 \$40,000 \$40,000 \$40,000 \$40,000 \$40,000 \$40,000 \$40,000 \$40,000 \$40,000 \$40,000 \$40,000 \$40,000 \$40,000 \$40,000 \$40,000 \$40,000 \$40,000 \$40,000 \$40,000 \$40,000 \$40,000 \$40,000 \$40,000 \$40,000 \$40,000 \$40,000 \$40,000 \$40,000 \$40,000 \$40,000 \$40,000 \$40,000 \$40,000 \$40,000 \$40,000 \$40,000 \$40,000 \$40,000 \$40,000 \$40,000 \$40,000 \$40,000 \$40,000 \$40,000 \$40,000 \$40,000 \$40,000 \$40,000 \$40,000 \$40,000 \$40,000 \$40,000 \$40,000 \$40,000 \$40,000 \$40,000 \$40,000 \$40,000 \$40,000 \$40,000 \$40,000 \$40,000 \$40,000 \$40,000 \$40,000 \$40,000 \$40,000 \$40,000 \$40,000 \$40,000 \$40,000 \$40,000 \$40,000 \$40,000 \$40,000 \$40,000 \$40,000 \$40,000 \$40,000 \$40,00 | \$187,500 | \$131,667 | - 29.8%        | \$134,500 | \$121,350 | - 9.8%         |
| Pct. of Orig. Price Received | 96.5% 90.4% 109.5% 101.0% 95.0% 93.8% 89.6% 95.7% 84.6% 101.1% Q4-2019 Q2-2020 Q4-2020 Q2-2021 Q4-2021 Q2-2022                                                                                                                                                                                                                                                                                                                                                                                                                                                                                                                                                                                                                                                                                                                                                                                                                                                                                                                                                                                                                                                                                                                                                                                                                                                                                                                                                                                                                                                                                                                                                                                                                                                                                                                                                                                                                                                                                                                                                                                                                                                                                                                                                                                                                                                                                 | 93.8%     | 101.1%    | + 7.8%         | 96.0%     | 92.9%     | - 3.2%         |
| Housing Affordability Index  | 851 643 224 Q4-2019 Q2-2020 Q4-2020 Q2-2021 Q4-2021 Q2-2022                                                                                                                                                                                                                                                                                                                                                                                                                                                                                                                                                                                                                                                                                                                                                                                                                                                                                                                                                                                                                                                                                                                                                                                                                                                                                                                                                                                                                                                                                                                                                                                                                                                                                                                                                                                                                                                                                                                                                                                                                                                                                                                                                                                                                                                                                                                                    |           | 224       |                |           | 215       |                |
| Inventory of Homes for Sale  | 4 3 4 3 3 3 6 4 5 6 5<br>Q4-2019 Q2-2020 Q4-2020 Q2-2021 Q4-2021 Q2-2022                                                                                                                                                                                                                                                                                                                                                                                                                                                                                                                                                                                                                                                                                                                                                                                                                                                                                                                                                                                                                                                                                                                                                                                                                                                                                                                                                                                                                                                                                                                                                                                                                                                                                                                                                                                                                                                                                                                                                                                                                                                                                                                                                                                                                                                                                                                       | 4         | 1         | - 75.0%        |           |           |                |
| Months Supply of Inventory   | 3.6 2.6 3.5 2.3 2.3 4.5 3.2 4.2 4.5 3.2 0.6 Q4-2019 Q2-2020 Q4-2020 Q2-2021 Q4-2021 Q2-2022                                                                                                                                                                                                                                                                                                                                                                                                                                                                                                                                                                                                                                                                                                                                                                                                                                                                                                                                                                                                                                                                                                                                                                                                                                                                                                                                                                                                                                                                                                                                                                                                                                                                                                                                                                                                                                                                                                                                                                                                                                                                                                                                                                                                                                                                                                    | 3.2       | 0.6       | - 81.3%        |           |           |                |