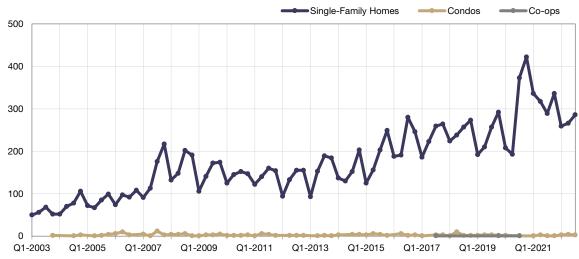

## **Single-Family Homes Market Overview**

Key metrics for Single-Family Homes Only for the report guarter and for year-to-date (YTD) starting from the first of the year.

| Key Metrics                  | Historical Sparkbars                                                                                                                                                                                                                                                                                                                                                                                                                                                                                                                                                                                                                                                                                                                                                                                                                                                                                                                                                                                                                                                                                                                                                                                                                                                                                                                                                                                                                                                                                                                                                                                                                                                                                                                                                                                                                                                                                                                                                                                                                                                                                                                                                                                                                                                                                                                               | Q3-2021   | Q3-2022   | Percent Change | YTD 2021  | YTD 2022  | Percent Change |
|------------------------------|----------------------------------------------------------------------------------------------------------------------------------------------------------------------------------------------------------------------------------------------------------------------------------------------------------------------------------------------------------------------------------------------------------------------------------------------------------------------------------------------------------------------------------------------------------------------------------------------------------------------------------------------------------------------------------------------------------------------------------------------------------------------------------------------------------------------------------------------------------------------------------------------------------------------------------------------------------------------------------------------------------------------------------------------------------------------------------------------------------------------------------------------------------------------------------------------------------------------------------------------------------------------------------------------------------------------------------------------------------------------------------------------------------------------------------------------------------------------------------------------------------------------------------------------------------------------------------------------------------------------------------------------------------------------------------------------------------------------------------------------------------------------------------------------------------------------------------------------------------------------------------------------------------------------------------------------------------------------------------------------------------------------------------------------------------------------------------------------------------------------------------------------------------------------------------------------------------------------------------------------------------------------------------------------------------------------------------------------------|-----------|-----------|----------------|-----------|-----------|----------------|
| New Listings                 | 236     302     392     319     252     561     504     452     428       Q4-2019     Q2-2020     Q4-2020     Q2-2021     Q4-2021     Q4-2021     Q2-2022                                                                                                                                                                                                                                                                                                                                                                                                                                                                                                                                                                                                                                                                                                                                                                                                                                                                                                                                                                                                                                                                                                                                                                                                                                                                                                                                                                                                                                                                                                                                                                                                                                                                                                                                                                                                                                                                                                                                                                                                                                                                                                                                                                                          | 504       | 428       | - 15.1%        | 1,317     | 1,110     | - 15.7%        |
| Pending Sales                | 247 197 282 375 276 322 300 305 244 264 310  Q4-2019 Q2-2020 Q4-2020 Q2-2021 Q4-2021 Q2-2022                                                                                                                                                                                                                                                                                                                                                                                                                                                                                                                                                                                                                                                                                                                                                                                                                                                                                                                                                                                                                                                                                                                                                                                                                                                                                                                                                                                                                                                                                                                                                                                                                                                                                                                                                                                                                                                                                                                                                                                                                                                                                                                                                                                                                                                       | 300       | 310       | + 3.3%         | 898       | 818       | - 8.9%         |
| Closed Sales                 | 292 208 193 336 317 289 336 259 266 286<br>Q4-2019 Q2-2020 Q4-2020 Q2-2021 Q4-2021 Q2-2022                                                                                                                                                                                                                                                                                                                                                                                                                                                                                                                                                                                                                                                                                                                                                                                                                                                                                                                                                                                                                                                                                                                                                                                                                                                                                                                                                                                                                                                                                                                                                                                                                                                                                                                                                                                                                                                                                                                                                                                                                                                                                                                                                                                                                                                         | 289       | 286       | - 1.0%         | 942       | 811       | - 13.9%        |
| Days on Market               | 137 155 155 146 102 106 104 70 76 86 89 73 Q4-2019 Q2-2020 Q4-2020 Q2-2021 Q4-2021 Q2-2022                                                                                                                                                                                                                                                                                                                                                                                                                                                                                                                                                                                                                                                                                                                                                                                                                                                                                                                                                                                                                                                                                                                                                                                                                                                                                                                                                                                                                                                                                                                                                                                                                                                                                                                                                                                                                                                                                                                                                                                                                                                                                                                                                                                                                                                         | 70        | 73        | + 4.3%         | 94        | 82        | - 12.8%        |
| Median Sales Price           | \$148,750 \$164,950 \$175,000 \$200,000 \$238,000 \$205,000 \$205,000 \$205,000 \$216,250 \$2175,000 \$205,000 \$216,250 \$2175,000 \$205,000 \$216,250 \$2175,000 \$205,000 \$216,250 \$2175,000 \$205,000 \$216,250 \$2175,000 \$205,000 \$216,250 \$2175,000 \$205,000 \$216,250 \$2175,000 \$205,000 \$216,250 \$2175,000 \$205,000 \$216,250 \$2175,000 \$205,000 \$216,250 \$2175,000 \$216,250 \$2175,000 \$216,250 \$2175,000 \$216,250 \$2175,000 \$216,250 \$2175,000 \$216,250 \$2175,000 \$216,250 \$2175,000 \$216,250 \$2175,000 \$216,250 \$2175,000 \$216,250 \$2175,000 \$216,250 \$2175,000 \$216,250 \$2175,000 \$216,250 \$2175,000 \$216,250 \$2175,000 \$216,250 \$2175,000 \$216,250 \$2175,000 \$216,250 \$2175,000 \$216,250 \$2175,000 \$216,250 \$2175,000 \$216,250 \$2175,000 \$216,250 \$2175,000 \$216,250 \$2175,000 \$216,250 \$2175,000 \$216,250 \$2175,000 \$216,250 \$2175,000 \$216,250 \$2175,000 \$216,250 \$2175,000 \$216,250 \$2175,000 \$216,250 \$2175,000 \$216,250 \$2175,000 \$216,250 \$2175,000 \$216,250 \$2175,000 \$216,250 \$2175,000 \$216,250 \$2175,000 \$216,250 \$2175,000 \$216,250 \$2175,000 \$216,250 \$2175,000 \$216,250 \$2175,000 \$216,250 \$2175,000 \$216,250 \$2175,000 \$2175,000 \$2175,000 \$2175,000 \$2175,000 \$2175,000 \$2175,000 \$2175,000 \$2175,000 \$2175,000 \$2175,000 \$2175,000 \$2175,000 \$2175,000 \$2175,000 \$2175,000 \$2175,000 \$2175,000 \$2175,000 \$2175,000 \$2175,000 \$2175,000 \$2175,000 \$2175,000 \$2175,000 \$2175,000 \$2175,000 \$2175,000 \$2175,000 \$2175,000 \$2175,000 \$2175,000 \$2175,000 \$2175,000 \$2175,000 \$2175,000 \$2175,000 \$2175,000 \$2175,000 \$2175,000 \$2175,000 \$2175,000 \$2175,000 \$2175,000 \$2175,000 \$2175,000 \$2175,000 \$2175,000 \$2175,000 \$2175,000 \$2175,000 \$2175,000 \$2175,000 \$2175,000 \$2175,000 \$2175,000 \$2175,000 \$2175,000 \$2175,000 \$2175,000 \$2175,000 \$2175,000 \$2175,000 \$2175,000 \$2175,000 \$2175,000 \$2175,000 \$2175,000 \$2175,000 \$2175,000 \$2175,000 \$2175,000 \$2175,000 \$2175,000 \$2175,000 \$2175,000 \$2175,000 \$2175,000 \$2175,000 \$2175,000 \$2175,000 \$2175,000 \$2175,000 \$2175,000 \$2175,000 \$2175,000 \$2175,000 \$2175,000 \$2175,000 \$2175,000 \$2175,000 \$2175,000 \$2175,000 \$2175,000 \$2175,000 \$2175,000 \$2175,000 \$2 | \$260,000 | \$285,000 | + 9.6%         | \$240,000 | \$280,000 | + 16.7%        |
| Average Sales Price          | 5184162 5106524 527.0218 5224.651 5208.9524 527.0218 5224.651 5208.9524 5264.681 5264.681 5206.984 5200.018 5227.985 5221.985 5221.985                                                                                                                                                                                                                                                                                                                                                                                                                                                                                                                                                                                                                                                                                                                                                                                                                                                                                                                                                                                                                                                                                                                                                                                                                                                                                                                                                                                                                                                                                                                                                                                                                                                                                                                                                                                                                                                                                                                                                                                                                                                                                                                                                                                                             | \$296,884 | \$336,521 | + 13.4%        | \$282,142 | \$328,811 | + 16.5%        |
| Pct. of Orig. Price Received | 93.4% 93.8% 92.6% 94.6% 97.2% 95.9% 93.7% 96.7% 95.5% 94.2019 Q2-2020 Q4-2020 Q2-2021 Q4-2021 Q2-2022                                                                                                                                                                                                                                                                                                                                                                                                                                                                                                                                                                                                                                                                                                                                                                                                                                                                                                                                                                                                                                                                                                                                                                                                                                                                                                                                                                                                                                                                                                                                                                                                                                                                                                                                                                                                                                                                                                                                                                                                                                                                                                                                                                                                                                              | 97.2%     | 95.5%     | - 1.7%         | 94.7%     | 95.3%     | + 0.6%         |
| Housing Affordability Index  | 247 228 221 196 169 168 159 143 133 121 110 102  Q4-2019 Q2-2020 Q4-2020 Q2-2021 Q4-2021 Q2-2022                                                                                                                                                                                                                                                                                                                                                                                                                                                                                                                                                                                                                                                                                                                                                                                                                                                                                                                                                                                                                                                                                                                                                                                                                                                                                                                                                                                                                                                                                                                                                                                                                                                                                                                                                                                                                                                                                                                                                                                                                                                                                                                                                                                                                                                   | 143       | 102       | - 28.7%        | 155       | 104       | - 32.9%        |
| Inventory of Homes for Sale  | 775 712 692 745 537 415 562 641 476 362 438 427  Q4-2019 Q2-2020 Q4-2020 Q2-2021 Q4-2021 Q2-2022                                                                                                                                                                                                                                                                                                                                                                                                                                                                                                                                                                                                                                                                                                                                                                                                                                                                                                                                                                                                                                                                                                                                                                                                                                                                                                                                                                                                                                                                                                                                                                                                                                                                                                                                                                                                                                                                                                                                                                                                                                                                                                                                                                                                                                                   | 641       | 427       | - 33.4%        |           |           |                |
| Months Supply of Inventory   | 9.7 8.7 8.1 7.4 4.8 3.5 4.6 6.0 4.7 3.7 4.7 4.6 Q4-2019 Q2-2020 Q4-2020 Q2-2021 Q4-2021 Q2-2022                                                                                                                                                                                                                                                                                                                                                                                                                                                                                                                                                                                                                                                                                                                                                                                                                                                                                                                                                                                                                                                                                                                                                                                                                                                                                                                                                                                                                                                                                                                                                                                                                                                                                                                                                                                                                                                                                                                                                                                                                                                                                                                                                                                                                                                    | 6.0       | 4.6       | - 23.3%        |           |           |                |