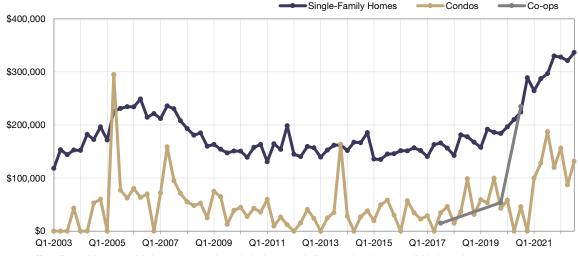

### **New Listings**

A count of the properties that have been newly listed on the market in a given quarter.