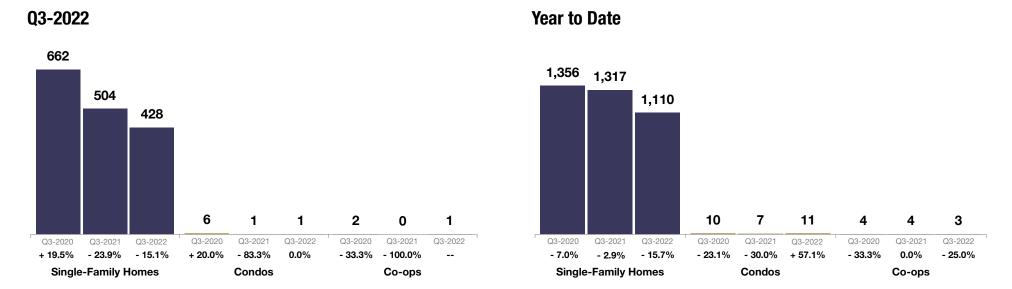

## **Single-Family Homes Market Overview**

Key metrics for Single-Family Homes Only for the report guarter and for year-to-date (YTD) starting from the first of the year.

| Key Metrics                  | Historical Sparkbars                                                                                                                                                                                                                                                                                                                                                                                                                                                                                                                                                                                                                                                                                                                                                                                                                                                                                                                                                                                                                                                                                                                                                                                                                                                                                                                                                                                                                                                                                                                                                                                                                                                                                                                                                                                                                                                                                                                                                                                                                                                                                                                                                                                                                                                                                                                               | Q3-2021   | Q3-2022   | Percent Change | YTD 2021  | YTD 2022  | Percent Change |
|------------------------------|----------------------------------------------------------------------------------------------------------------------------------------------------------------------------------------------------------------------------------------------------------------------------------------------------------------------------------------------------------------------------------------------------------------------------------------------------------------------------------------------------------------------------------------------------------------------------------------------------------------------------------------------------------------------------------------------------------------------------------------------------------------------------------------------------------------------------------------------------------------------------------------------------------------------------------------------------------------------------------------------------------------------------------------------------------------------------------------------------------------------------------------------------------------------------------------------------------------------------------------------------------------------------------------------------------------------------------------------------------------------------------------------------------------------------------------------------------------------------------------------------------------------------------------------------------------------------------------------------------------------------------------------------------------------------------------------------------------------------------------------------------------------------------------------------------------------------------------------------------------------------------------------------------------------------------------------------------------------------------------------------------------------------------------------------------------------------------------------------------------------------------------------------------------------------------------------------------------------------------------------------------------------------------------------------------------------------------------------------|-----------|-----------|----------------|-----------|-----------|----------------|
| New Listings                 | 236     302     392     319     252     561     504     452     428       Q4-2019     Q2-2020     Q4-2020     Q2-2021     Q4-2021     Q4-2021     Q2-2022                                                                                                                                                                                                                                                                                                                                                                                                                                                                                                                                                                                                                                                                                                                                                                                                                                                                                                                                                                                                                                                                                                                                                                                                                                                                                                                                                                                                                                                                                                                                                                                                                                                                                                                                                                                                                                                                                                                                                                                                                                                                                                                                                                                          | 504       | 428       | - 15.1%        | 1,317     | 1,110     | - 15.7%        |
| Pending Sales                | 247 197 282 375 276 322 300 305 244 264 310  Q4-2019 Q2-2020 Q4-2020 Q2-2021 Q4-2021 Q2-2022                                                                                                                                                                                                                                                                                                                                                                                                                                                                                                                                                                                                                                                                                                                                                                                                                                                                                                                                                                                                                                                                                                                                                                                                                                                                                                                                                                                                                                                                                                                                                                                                                                                                                                                                                                                                                                                                                                                                                                                                                                                                                                                                                                                                                                                       | 300       | 310       | + 3.3%         | 898       | 818       | - 8.9%         |
| Closed Sales                 | 292 208 193 336 317 289 336 259 266 286<br>Q4-2019 Q2-2020 Q4-2020 Q2-2021 Q4-2021 Q2-2022                                                                                                                                                                                                                                                                                                                                                                                                                                                                                                                                                                                                                                                                                                                                                                                                                                                                                                                                                                                                                                                                                                                                                                                                                                                                                                                                                                                                                                                                                                                                                                                                                                                                                                                                                                                                                                                                                                                                                                                                                                                                                                                                                                                                                                                         | 289       | 286       | - 1.0%         | 942       | 811       | - 13.9%        |
| Days on Market               | 137 155 155 146 102 106 104 70 76 86 89 73 Q4-2019 Q2-2020 Q4-2020 Q2-2021 Q4-2021 Q2-2022                                                                                                                                                                                                                                                                                                                                                                                                                                                                                                                                                                                                                                                                                                                                                                                                                                                                                                                                                                                                                                                                                                                                                                                                                                                                                                                                                                                                                                                                                                                                                                                                                                                                                                                                                                                                                                                                                                                                                                                                                                                                                                                                                                                                                                                         | 70        | 73        | + 4.3%         | 94        | 82        | - 12.8%        |
| Median Sales Price           | \$148,750 \$164,950 \$175,000 \$200,000 \$238,000 \$205,000 \$205,000 \$205,000 \$216,250 \$2175,000 \$205,000 \$216,250 \$2175,000 \$205,000 \$216,250 \$2175,000 \$205,000 \$216,250 \$2175,000 \$205,000 \$216,250 \$2175,000 \$205,000 \$216,250 \$2175,000 \$205,000 \$216,250 \$2175,000 \$205,000 \$216,250 \$2175,000 \$205,000 \$216,250 \$2175,000 \$205,000 \$216,250 \$2175,000 \$216,250 \$2175,000 \$216,250 \$2175,000 \$216,250 \$2175,000 \$216,250 \$2175,000 \$216,250 \$2175,000 \$216,250 \$2175,000 \$216,250 \$2175,000 \$216,250 \$2175,000 \$216,250 \$2175,000 \$216,250 \$2175,000 \$216,250 \$2175,000 \$216,250 \$2175,000 \$216,250 \$2175,000 \$216,250 \$2175,000 \$216,250 \$2175,000 \$216,250 \$2175,000 \$216,250 \$2175,000 \$216,250 \$2175,000 \$216,250 \$2175,000 \$216,250 \$2175,000 \$216,250 \$2175,000 \$216,250 \$2175,000 \$216,250 \$2175,000 \$216,250 \$2175,000 \$216,250 \$2175,000 \$216,250 \$2175,000 \$216,250 \$2175,000 \$216,250 \$2175,000 \$216,250 \$2175,000 \$216,250 \$2175,000 \$216,250 \$2175,000 \$216,250 \$2175,000 \$216,250 \$2175,000 \$216,250 \$2175,000 \$216,250 \$2175,000 \$216,250 \$2175,000 \$216,250 \$2175,000 \$216,250 \$2175,000 \$216,250 \$2175,000 \$2175,000 \$2175,000 \$2175,000 \$2175,000 \$2175,000 \$2175,000 \$2175,000 \$2175,000 \$2175,000 \$2175,000 \$2175,000 \$2175,000 \$2175,000 \$2175,000 \$2175,000 \$2175,000 \$2175,000 \$2175,000 \$2175,000 \$2175,000 \$2175,000 \$2175,000 \$2175,000 \$2175,000 \$2175,000 \$2175,000 \$2175,000 \$2175,000 \$2175,000 \$2175,000 \$2175,000 \$2175,000 \$2175,000 \$2175,000 \$2175,000 \$2175,000 \$2175,000 \$2175,000 \$2175,000 \$2175,000 \$2175,000 \$2175,000 \$2175,000 \$2175,000 \$2175,000 \$2175,000 \$2175,000 \$2175,000 \$2175,000 \$2175,000 \$2175,000 \$2175,000 \$2175,000 \$2175,000 \$2175,000 \$2175,000 \$2175,000 \$2175,000 \$2175,000 \$2175,000 \$2175,000 \$2175,000 \$2175,000 \$2175,000 \$2175,000 \$2175,000 \$2175,000 \$2175,000 \$2175,000 \$2175,000 \$2175,000 \$2175,000 \$2175,000 \$2175,000 \$2175,000 \$2175,000 \$2175,000 \$2175,000 \$2175,000 \$2175,000 \$2175,000 \$2175,000 \$2175,000 \$2175,000 \$2175,000 \$2175,000 \$2175,000 \$2175,000 \$2175,000 \$2175,000 \$2175,000 \$2175,000 \$2175,000 \$2175,000 \$2175,000 \$2175,000 \$2 | \$260,000 | \$285,000 | + 9.6%         | \$240,000 | \$280,000 | + 16.7%        |
| Average Sales Price          | 5184162 5106524 527.0218 5224.651 5208.9524 527.0218 5224.651 5208.9524 5264.681 5264.681 5206.984 5200.018 5227.985 5221.985 5221.985                                                                                                                                                                                                                                                                                                                                                                                                                                                                                                                                                                                                                                                                                                                                                                                                                                                                                                                                                                                                                                                                                                                                                                                                                                                                                                                                                                                                                                                                                                                                                                                                                                                                                                                                                                                                                                                                                                                                                                                                                                                                                                                                                                                                             | \$296,884 | \$336,521 | + 13.4%        | \$282,142 | \$328,811 | + 16.5%        |
| Pct. of Orig. Price Received | 93.4% 93.8% 92.6% 94.6% 97.2% 95.9% 93.7% 96.7% 95.5% 94.2019 Q2-2020 Q4-2020 Q2-2021 Q4-2021 Q2-2022                                                                                                                                                                                                                                                                                                                                                                                                                                                                                                                                                                                                                                                                                                                                                                                                                                                                                                                                                                                                                                                                                                                                                                                                                                                                                                                                                                                                                                                                                                                                                                                                                                                                                                                                                                                                                                                                                                                                                                                                                                                                                                                                                                                                                                              | 97.2%     | 95.5%     | - 1.7%         | 94.7%     | 95.3%     | + 0.6%         |
| Housing Affordability Index  | 247 228 221 196 169 168 159 143 133 121 110 102  Q4-2019 Q2-2020 Q4-2020 Q2-2021 Q4-2021 Q2-2022                                                                                                                                                                                                                                                                                                                                                                                                                                                                                                                                                                                                                                                                                                                                                                                                                                                                                                                                                                                                                                                                                                                                                                                                                                                                                                                                                                                                                                                                                                                                                                                                                                                                                                                                                                                                                                                                                                                                                                                                                                                                                                                                                                                                                                                   | 143       | 102       | - 28.7%        | 155       | 104       | - 32.9%        |
| Inventory of Homes for Sale  | 775 712 692 745 537 415 562 641 476 362 438 427  Q4-2019 Q2-2020 Q4-2020 Q2-2021 Q4-2021 Q2-2022                                                                                                                                                                                                                                                                                                                                                                                                                                                                                                                                                                                                                                                                                                                                                                                                                                                                                                                                                                                                                                                                                                                                                                                                                                                                                                                                                                                                                                                                                                                                                                                                                                                                                                                                                                                                                                                                                                                                                                                                                                                                                                                                                                                                                                                   | 641       | 427       | - 33.4%        |           |           |                |
| Months Supply of Inventory   | 9.7 8.7 8.1 7.4 4.8 3.5 4.6 6.0 4.7 3.7 4.7 4.6 Q4-2019 Q2-2020 Q4-2020 Q2-2021 Q4-2021 Q2-2022                                                                                                                                                                                                                                                                                                                                                                                                                                                                                                                                                                                                                                                                                                                                                                                                                                                                                                                                                                                                                                                                                                                                                                                                                                                                                                                                                                                                                                                                                                                                                                                                                                                                                                                                                                                                                                                                                                                                                                                                                                                                                                                                                                                                                                                    | 6.0       | 4.6       | - 23.3%        |           |           |                |