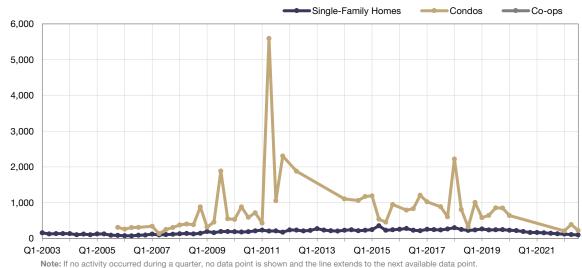

## **Single-Family Homes Market Overview**

Key metrics for Single-Family Homes Only for the report guarter and for year-to-date (YTD) starting from the first of the year.

| Key Metrics                  | Historical Sparkbars                                                                                                                                                                                                                                                                                                                                                                                                                                                                                                                                                                                                                                                                                                                                                                                                                                                                                                                                                                                                                                                                                                                                                                                                                                                                                                                                                                                                                                                                                                                                                                                                                                                                                                                                                                                                                                                                                                                                                                                                                                                                                                                                                                                                                                                                                                                               | Q3-2021   | Q3-2022   | Percent Change | YTD 2021  | YTD 2022  | Percent Change |
|------------------------------|----------------------------------------------------------------------------------------------------------------------------------------------------------------------------------------------------------------------------------------------------------------------------------------------------------------------------------------------------------------------------------------------------------------------------------------------------------------------------------------------------------------------------------------------------------------------------------------------------------------------------------------------------------------------------------------------------------------------------------------------------------------------------------------------------------------------------------------------------------------------------------------------------------------------------------------------------------------------------------------------------------------------------------------------------------------------------------------------------------------------------------------------------------------------------------------------------------------------------------------------------------------------------------------------------------------------------------------------------------------------------------------------------------------------------------------------------------------------------------------------------------------------------------------------------------------------------------------------------------------------------------------------------------------------------------------------------------------------------------------------------------------------------------------------------------------------------------------------------------------------------------------------------------------------------------------------------------------------------------------------------------------------------------------------------------------------------------------------------------------------------------------------------------------------------------------------------------------------------------------------------------------------------------------------------------------------------------------------------|-----------|-----------|----------------|-----------|-----------|----------------|
| New Listings                 | 236     302     392     319     252     561     504     452     428       Q4-2019     Q2-2020     Q4-2020     Q2-2021     Q4-2021     Q4-2021     Q2-2022                                                                                                                                                                                                                                                                                                                                                                                                                                                                                                                                                                                                                                                                                                                                                                                                                                                                                                                                                                                                                                                                                                                                                                                                                                                                                                                                                                                                                                                                                                                                                                                                                                                                                                                                                                                                                                                                                                                                                                                                                                                                                                                                                                                          | 504       | 428       | - 15.1%        | 1,317     | 1,110     | - 15.7%        |
| Pending Sales                | 247 197 282 375 276 322 300 305 244 264 310  Q4-2019 Q2-2020 Q4-2020 Q2-2021 Q4-2021 Q2-2022                                                                                                                                                                                                                                                                                                                                                                                                                                                                                                                                                                                                                                                                                                                                                                                                                                                                                                                                                                                                                                                                                                                                                                                                                                                                                                                                                                                                                                                                                                                                                                                                                                                                                                                                                                                                                                                                                                                                                                                                                                                                                                                                                                                                                                                       | 300       | 310       | + 3.3%         | 898       | 818       | - 8.9%         |
| Closed Sales                 | 292 208 193 336 317 289 336 259 266 286<br>Q4-2019 Q2-2020 Q4-2020 Q2-2021 Q4-2021 Q2-2022                                                                                                                                                                                                                                                                                                                                                                                                                                                                                                                                                                                                                                                                                                                                                                                                                                                                                                                                                                                                                                                                                                                                                                                                                                                                                                                                                                                                                                                                                                                                                                                                                                                                                                                                                                                                                                                                                                                                                                                                                                                                                                                                                                                                                                                         | 289       | 286       | - 1.0%         | 942       | 811       | - 13.9%        |
| Days on Market               | 137 155 155 146 102 106 104 70 76 86 89 73 Q4-2019 Q2-2020 Q4-2020 Q2-2021 Q4-2021 Q2-2022                                                                                                                                                                                                                                                                                                                                                                                                                                                                                                                                                                                                                                                                                                                                                                                                                                                                                                                                                                                                                                                                                                                                                                                                                                                                                                                                                                                                                                                                                                                                                                                                                                                                                                                                                                                                                                                                                                                                                                                                                                                                                                                                                                                                                                                         | 70        | 73        | + 4.3%         | 94        | 82        | - 12.8%        |
| Median Sales Price           | \$148,750 \$164,950 \$175,000 \$200,000 \$238,000 \$205,000 \$205,000 \$205,000 \$216,250 \$2175,000 \$205,000 \$216,250 \$2175,000 \$205,000 \$216,250 \$2175,000 \$205,000 \$216,250 \$2175,000 \$205,000 \$216,250 \$2175,000 \$205,000 \$216,250 \$2175,000 \$205,000 \$216,250 \$2175,000 \$205,000 \$216,250 \$2175,000 \$205,000 \$216,250 \$2175,000 \$205,000 \$216,250 \$2175,000 \$216,250 \$2175,000 \$216,250 \$2175,000 \$216,250 \$2175,000 \$216,250 \$2175,000 \$216,250 \$2175,000 \$216,250 \$2175,000 \$216,250 \$2175,000 \$216,250 \$2175,000 \$216,250 \$2175,000 \$216,250 \$2175,000 \$216,250 \$2175,000 \$216,250 \$2175,000 \$216,250 \$2175,000 \$216,250 \$2175,000 \$216,250 \$2175,000 \$216,250 \$2175,000 \$216,250 \$2175,000 \$216,250 \$2175,000 \$216,250 \$2175,000 \$216,250 \$2175,000 \$216,250 \$2175,000 \$216,250 \$2175,000 \$216,250 \$2175,000 \$216,250 \$2175,000 \$216,250 \$2175,000 \$216,250 \$2175,000 \$216,250 \$2175,000 \$216,250 \$2175,000 \$216,250 \$2175,000 \$216,250 \$2175,000 \$216,250 \$2175,000 \$216,250 \$2175,000 \$216,250 \$2175,000 \$216,250 \$2175,000 \$216,250 \$2175,000 \$216,250 \$2175,000 \$216,250 \$2175,000 \$216,250 \$2175,000 \$216,250 \$2175,000 \$2175,000 \$2175,000 \$2175,000 \$2175,000 \$2175,000 \$2175,000 \$2175,000 \$2175,000 \$2175,000 \$2175,000 \$2175,000 \$2175,000 \$2175,000 \$2175,000 \$2175,000 \$2175,000 \$2175,000 \$2175,000 \$2175,000 \$2175,000 \$2175,000 \$2175,000 \$2175,000 \$2175,000 \$2175,000 \$2175,000 \$2175,000 \$2175,000 \$2175,000 \$2175,000 \$2175,000 \$2175,000 \$2175,000 \$2175,000 \$2175,000 \$2175,000 \$2175,000 \$2175,000 \$2175,000 \$2175,000 \$2175,000 \$2175,000 \$2175,000 \$2175,000 \$2175,000 \$2175,000 \$2175,000 \$2175,000 \$2175,000 \$2175,000 \$2175,000 \$2175,000 \$2175,000 \$2175,000 \$2175,000 \$2175,000 \$2175,000 \$2175,000 \$2175,000 \$2175,000 \$2175,000 \$2175,000 \$2175,000 \$2175,000 \$2175,000 \$2175,000 \$2175,000 \$2175,000 \$2175,000 \$2175,000 \$2175,000 \$2175,000 \$2175,000 \$2175,000 \$2175,000 \$2175,000 \$2175,000 \$2175,000 \$2175,000 \$2175,000 \$2175,000 \$2175,000 \$2175,000 \$2175,000 \$2175,000 \$2175,000 \$2175,000 \$2175,000 \$2175,000 \$2175,000 \$2175,000 \$2175,000 \$2175,000 \$2175,000 \$2175,000 \$2175,000 \$2 | \$260,000 | \$285,000 | + 9.6%         | \$240,000 | \$280,000 | + 16.7%        |
| Average Sales Price          | 5184162 5106524 527.0218 5224.651 5208.9524 527.0218 5224.651 5208.9524 5264.681 5264.681 5206.984 5200.018 5227.985 5221.985 5221.985                                                                                                                                                                                                                                                                                                                                                                                                                                                                                                                                                                                                                                                                                                                                                                                                                                                                                                                                                                                                                                                                                                                                                                                                                                                                                                                                                                                                                                                                                                                                                                                                                                                                                                                                                                                                                                                                                                                                                                                                                                                                                                                                                                                                             | \$296,884 | \$336,521 | + 13.4%        | \$282,142 | \$328,811 | + 16.5%        |
| Pct. of Orig. Price Received | 93.4% 93.8% 92.6% 94.6% 97.2% 95.9% 93.7% 96.7% 95.5% 94.2019 Q2-2020 Q4-2020 Q2-2021 Q4-2021 Q2-2022                                                                                                                                                                                                                                                                                                                                                                                                                                                                                                                                                                                                                                                                                                                                                                                                                                                                                                                                                                                                                                                                                                                                                                                                                                                                                                                                                                                                                                                                                                                                                                                                                                                                                                                                                                                                                                                                                                                                                                                                                                                                                                                                                                                                                                              | 97.2%     | 95.5%     | - 1.7%         | 94.7%     | 95.3%     | + 0.6%         |
| Housing Affordability Index  | 247 228 221 196 169 168 159 143 133 121 110 102  Q4-2019 Q2-2020 Q4-2020 Q2-2021 Q4-2021 Q2-2022                                                                                                                                                                                                                                                                                                                                                                                                                                                                                                                                                                                                                                                                                                                                                                                                                                                                                                                                                                                                                                                                                                                                                                                                                                                                                                                                                                                                                                                                                                                                                                                                                                                                                                                                                                                                                                                                                                                                                                                                                                                                                                                                                                                                                                                   | 143       | 102       | - 28.7%        | 155       | 104       | - 32.9%        |
| Inventory of Homes for Sale  | 775 712 692 745 537 415 562 641 476 362 438 427  Q4-2019 Q2-2020 Q4-2020 Q2-2021 Q4-2021 Q2-2022                                                                                                                                                                                                                                                                                                                                                                                                                                                                                                                                                                                                                                                                                                                                                                                                                                                                                                                                                                                                                                                                                                                                                                                                                                                                                                                                                                                                                                                                                                                                                                                                                                                                                                                                                                                                                                                                                                                                                                                                                                                                                                                                                                                                                                                   | 641       | 427       | - 33.4%        |           |           |                |
| Months Supply of Inventory   | 9.7 8.7 8.1 7.4 4.8 3.5 4.6 6.0 4.7 3.7 4.7 4.6 Q4-2019 Q2-2020 Q4-2020 Q2-2021 Q4-2021 Q2-2022                                                                                                                                                                                                                                                                                                                                                                                                                                                                                                                                                                                                                                                                                                                                                                                                                                                                                                                                                                                                                                                                                                                                                                                                                                                                                                                                                                                                                                                                                                                                                                                                                                                                                                                                                                                                                                                                                                                                                                                                                                                                                                                                                                                                                                                    | 6.0       | 4.6       | - 23.3%        |           |           |                |

### **Condos Market Overview**

Key metrics for Condominiums Only for the report quarter and for year-to-date (YTD) starting from the first of the year.

| Key Metrics                  | Historical Sparkbars                                                                                                                                                                                                                                                                                                                                                                                                                                                                                                                                                                                                                                                                                                                                                                                                                                                                                                                                                                                                                                                                                                                                                                                                                                                                                                                                                                                                                                                                                                                                                                                                                                                                                                                                                                                                                                                                                                                                                                                                                                                                                                                                                                                                                                                                                                                                                                           | Q3-2021   | Q3-2022   | Percent Change | YTD 2021  | YTD 2022  | Percent Change |
|------------------------------|------------------------------------------------------------------------------------------------------------------------------------------------------------------------------------------------------------------------------------------------------------------------------------------------------------------------------------------------------------------------------------------------------------------------------------------------------------------------------------------------------------------------------------------------------------------------------------------------------------------------------------------------------------------------------------------------------------------------------------------------------------------------------------------------------------------------------------------------------------------------------------------------------------------------------------------------------------------------------------------------------------------------------------------------------------------------------------------------------------------------------------------------------------------------------------------------------------------------------------------------------------------------------------------------------------------------------------------------------------------------------------------------------------------------------------------------------------------------------------------------------------------------------------------------------------------------------------------------------------------------------------------------------------------------------------------------------------------------------------------------------------------------------------------------------------------------------------------------------------------------------------------------------------------------------------------------------------------------------------------------------------------------------------------------------------------------------------------------------------------------------------------------------------------------------------------------------------------------------------------------------------------------------------------------------------------------------------------------------------------------------------------------|-----------|-----------|----------------|-----------|-----------|----------------|
| New Listings                 | 4 2 2 1 2 1 2 1 1 1 Q4-2019 Q2-2020 Q4-2020 Q2-2021 Q4-2021 Q2-2022                                                                                                                                                                                                                                                                                                                                                                                                                                                                                                                                                                                                                                                                                                                                                                                                                                                                                                                                                                                                                                                                                                                                                                                                                                                                                                                                                                                                                                                                                                                                                                                                                                                                                                                                                                                                                                                                                                                                                                                                                                                                                                                                                                                                                                                                                                                            | 1         | 1         | 0.0%           | 7         | 11        | + 57.1%        |
| Pending Sales                | 2 1 1 0 2 1 1 1 Q2-2021 Q4-2021 Q2-2022 Q2-2022                                                                                                                                                                                                                                                                                                                                                                                                                                                                                                                                                                                                                                                                                                                                                                                                                                                                                                                                                                                                                                                                                                                                                                                                                                                                                                                                                                                                                                                                                                                                                                                                                                                                                                                                                                                                                                                                                                                                                                                                                                                                                                                                                                                                                                                                                                                                                | 1         | 4         | + 300.0%       | 3         | 11        | + 266.7%       |
| Closed Sales                 | 2 2 3 3 4 3<br>Q4-2019 Q2-2020 Q4-2020 Q2-2021 Q4-2021 Q2-2022                                                                                                                                                                                                                                                                                                                                                                                                                                                                                                                                                                                                                                                                                                                                                                                                                                                                                                                                                                                                                                                                                                                                                                                                                                                                                                                                                                                                                                                                                                                                                                                                                                                                                                                                                                                                                                                                                                                                                                                                                                                                                                                                                                                                                                                                                                                                 | 1         | 3         | + 200.0%       | 5         | 10        | + 100.0%       |
| Days on Market               | 202 156<br>43 91 0 18 0 31 53 99 52 57<br>Q4-2019 Q2-2020 Q4-2020 Q2-2021 Q4-2021 Q2-2022                                                                                                                                                                                                                                                                                                                                                                                                                                                                                                                                                                                                                                                                                                                                                                                                                                                                                                                                                                                                                                                                                                                                                                                                                                                                                                                                                                                                                                                                                                                                                                                                                                                                                                                                                                                                                                                                                                                                                                                                                                                                                                                                                                                                                                                                                                      | 31        | 57        | + 83.9%        | 140       | 68        | - 51.4%        |
| Median Sales Price           | \$\\\\\\\\\\\\\\\\\\\\\\\\\\\\\\\\\\\\\                                                                                                                                                                                                                                                                                                                                                                                                                                                                                                                                                                                                                                                                                                                                                                                                                                                                                                                                                                                                                                                                                                                                                                                                                                                                                                                                                                                                                                                                                                                                                                                                                                                                                                                                                                                                                                                                                                                                                                                                                                                                                                                                                                                                                                                                                                                                                        | \$187,500 | \$129,900 | - 30.7%        | \$150,000 | \$134,950 | - 10.0%        |
| Average Sales Price          | \$40,000 \$50,000 \$40,000 \$40,000 \$40,000 \$40,000 \$40,000 \$40,000 \$40,000 \$40,000 \$40,000 \$40,000 \$40,000 \$40,000 \$40,000 \$40,000 \$40,000 \$40,000 \$40,000 \$40,000 \$40,000 \$40,000 \$40,000 \$40,000 \$40,000 \$40,000 \$40,000 \$40,000 \$40,000 \$40,000 \$40,000 \$40,000 \$40,000 \$40,000 \$40,000 \$40,000 \$40,000 \$40,000 \$40,000 \$40,000 \$40,000 \$40,000 \$40,000 \$40,000 \$40,000 \$40,000 \$40,000 \$40,000 \$40,000 \$40,000 \$40,000 \$40,000 \$40,000 \$40,000 \$40,000 \$40,000 \$40,000 \$40,000 \$40,000 \$40,000 \$40,000 \$40,000 \$40,000 \$40,000 \$40,000 \$40,000 \$40,000 \$40,000 \$40,000 \$40,000 \$40,000 \$40,000 \$40,000 \$40,000 \$40,000 \$40,000 \$40,000 \$40,000 \$40,000 \$40,000 \$40,000 \$40,000 \$40,000 \$40,000 \$40,000 \$40,000 \$40,000 \$40,000 \$40,000 \$40,000 \$40,000 \$40,000 \$40,000 \$40,000 \$40,000 \$40,000 \$40,000 \$40,000 \$40,000 \$40,000 \$40,000 \$40,000 \$40,000 \$40,000 \$40,000 \$40,000 \$40,000 \$40,000 \$40,000 \$40,000 \$40,000 \$40,000 \$40,000 \$40,000 \$40,000 \$40,000 \$40,000 \$40,000 \$40,000 \$40,000 \$40,000 \$40,000 \$40,000 \$40,000 \$40,000 \$40,000 \$40,000 \$40,000 \$40,000 \$40,000 \$40,000 \$40,000 \$40,000 \$40,000 \$40,000 \$40,000 \$40,000 \$40,000 \$40,000 \$40,000 \$40,000 \$40,000 \$40,000 \$40,000 \$40,000 \$40,000 \$40,000 \$40,000 \$40,000 \$40,000 \$40,000 \$40,000 \$40,000 \$40,000 \$40,000 \$40,000 \$40,000 \$40,000 \$40,000 \$40,000 \$40,000 \$40,000 \$40,000 \$40,000 \$40,000 \$40,000 \$40,000 \$40,000 \$40,000 \$40,000 \$40,000 \$40,000 \$40,000 \$40,000 \$40,000 \$40,000 \$40,000 \$40,000 \$40,000 \$40,000 \$40,000 \$40,000 \$40,000 \$40,000 \$40,000 \$40,000 \$40,000 \$40,000 \$40,000 \$40,000 \$40,000 \$40,000 \$40,000 \$40,000 \$40,000 \$40,000 \$40,000 \$40,000 \$40,000 \$40,000 \$40,000 \$40,000 \$40,000 \$40,000 \$40,000 \$40,000 \$40,000 \$40,000 \$40,000 \$40,000 \$40,000 \$40,000 \$40,000 \$40,000 \$40,000 \$40,000 \$40,000 \$40,000 \$40,000 \$40,000 \$40,000 \$40,000 \$40,000 \$40,000 \$40,000 \$40,000 \$40,000 \$40,000 \$40,000 \$40,000 \$40,000 \$40,000 \$40,000 \$40,000 \$40,000 \$40,000 \$40,000 \$40,000 \$40,000 \$40,000 \$40,000 \$40,000 \$40,000 \$40,000 \$40,000 \$40,000 \$40,000 \$40,000 \$40,000 \$40,000 \$40,000 \$40,000 \$40,000 \$40,000 \$40,000 \$40,00 | \$187,500 | \$131,667 | - 29.8%        | \$134,500 | \$121,350 | - 9.8%         |
| Pct. of Orig. Price Received | 96.5% 90.4% 109.5% 101.0% 95.0% 93.8% 89.6% 95.7% 84.6% 101.1% Q4-2019 Q2-2020 Q4-2020 Q2-2021 Q4-2021 Q2-2022                                                                                                                                                                                                                                                                                                                                                                                                                                                                                                                                                                                                                                                                                                                                                                                                                                                                                                                                                                                                                                                                                                                                                                                                                                                                                                                                                                                                                                                                                                                                                                                                                                                                                                                                                                                                                                                                                                                                                                                                                                                                                                                                                                                                                                                                                 | 93.8%     | 101.1%    | + 7.8%         | 96.0%     | 92.9%     | - 3.2%         |
| Housing Affordability Index  | 851 643 224 Q4-2019 Q2-2020 Q4-2020 Q2-2021 Q4-2021 Q2-2022                                                                                                                                                                                                                                                                                                                                                                                                                                                                                                                                                                                                                                                                                                                                                                                                                                                                                                                                                                                                                                                                                                                                                                                                                                                                                                                                                                                                                                                                                                                                                                                                                                                                                                                                                                                                                                                                                                                                                                                                                                                                                                                                                                                                                                                                                                                                    |           | 224       |                |           | 215       |                |
| Inventory of Homes for Sale  | 4 3 4 3 3 3 6 4 5 6 5<br>Q4-2019 Q2-2020 Q4-2020 Q2-2021 Q4-2021 Q2-2022                                                                                                                                                                                                                                                                                                                                                                                                                                                                                                                                                                                                                                                                                                                                                                                                                                                                                                                                                                                                                                                                                                                                                                                                                                                                                                                                                                                                                                                                                                                                                                                                                                                                                                                                                                                                                                                                                                                                                                                                                                                                                                                                                                                                                                                                                                                       | 4         | 1         | - 75.0%        |           |           |                |
| Months Supply of Inventory   | 3.6 2.6 3.5 2.3 2.3 4.5 3.2 4.2 4.5 3.2 0.6 Q4-2019 Q2-2020 Q4-2020 Q2-2021 Q4-2021 Q2-2022                                                                                                                                                                                                                                                                                                                                                                                                                                                                                                                                                                                                                                                                                                                                                                                                                                                                                                                                                                                                                                                                                                                                                                                                                                                                                                                                                                                                                                                                                                                                                                                                                                                                                                                                                                                                                                                                                                                                                                                                                                                                                                                                                                                                                                                                                                    | 3.2       | 0.6       | - 81.3%        |           |           |                |