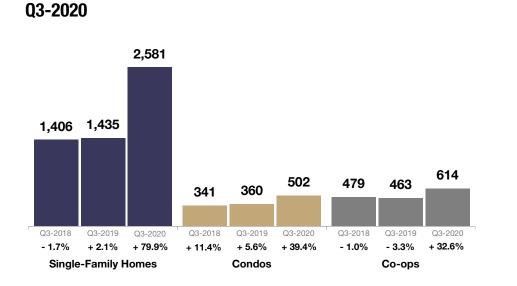

# **Single-Family Homes Market Overview**

Key metrics for Single-Family Homes Only for the report quarter and for year-to-date (YTD) starting from the first of the year.

| Key Metrics                  | Historical Sparkbars                                                                                                                                                                                                                                                                                                                                                                                                                                                                                                                                                                                                                                                                                                                                                                                                                                                                                                                                                                                                                                                                                                                                                                                                                                                                                                                                                                                                                                                                                                                                                                                                                                                                                                                                                                                                                                                                                                                                                                                                                                                                                                               | Q3-2019   | Q3-2020     | Percent Change | YTD 2019  | YTD 2020  | Percent Change |
|------------------------------|------------------------------------------------------------------------------------------------------------------------------------------------------------------------------------------------------------------------------------------------------------------------------------------------------------------------------------------------------------------------------------------------------------------------------------------------------------------------------------------------------------------------------------------------------------------------------------------------------------------------------------------------------------------------------------------------------------------------------------------------------------------------------------------------------------------------------------------------------------------------------------------------------------------------------------------------------------------------------------------------------------------------------------------------------------------------------------------------------------------------------------------------------------------------------------------------------------------------------------------------------------------------------------------------------------------------------------------------------------------------------------------------------------------------------------------------------------------------------------------------------------------------------------------------------------------------------------------------------------------------------------------------------------------------------------------------------------------------------------------------------------------------------------------------------------------------------------------------------------------------------------------------------------------------------------------------------------------------------------------------------------------------------------------------------------------------------------------------------------------------------------|-----------|-------------|----------------|-----------|-----------|----------------|
| New Listings                 | 3,485 3,453 3,097   2,446 2,295 2,605 2,179 2,240 2,336   1,328 1,436 1,256 1,256 1 1   Q4-2017 Q2-2018 Q4-2018 Q2-2019 Q4-2019 Q2-2020                                                                                                                                                                                                                                                                                                                                                                                                                                                                                                                                                                                                                                                                                                                                                                                                                                                                                                                                                                                                                                                                                                                                                                                                                                                                                                                                                                                                                                                                                                                                                                                                                                                                                                                                                                                                                                                                                                                                                                                            | 2,179     | 3,097       | + 42.1%        | 8,237     | 7,673     | - 6.8%         |
| Pending Sales                | 2,581<br>1,310 1,220 1,406 1,201 1,249 1,957 1,435 1,338 1,240 1,552<br>Q4-2017 Q2-2018 Q4-2018 Q2-2019 Q4-2019 Q2-2020                                                                                                                                                                                                                                                                                                                                                                                                                                                                                                                                                                                                                                                                                                                                                                                                                                                                                                                                                                                                                                                                                                                                                                                                                                                                                                                                                                                                                                                                                                                                                                                                                                                                                                                                                                                                                                                                                                                                                                                                            | 1,435     | 2,581       | + 79.9%        | 4,641     | 5,373     | + 15.8%        |
| Closed Sales                 | 1,442 1,561 1,919 1,362 984 1,500 1,415 1,060 1,184   Q4-2017 Q2-2018 Q4-2018 Q2-2019 Q4-2019 Q2-2020                                                                                                                                                                                                                                                                                                                                                                                                                                                                                                                                                                                                                                                                                                                                                                                                                                                                                                                                                                                                                                                                                                                                                                                                                                                                                                                                                                                                                                                                                                                                                                                                                                                                                                                                                                                                                                                                                                                                                                                                                              | 1,940     | 2,171       | + 11.9%        | 4,424     | 4,415     | - 0.2%         |
| Days on Market               | 89 75 80 88 79 82 82 69   Q4-2017 Q2-2018 Q4-2019 Q2-2019 Q4-2019 Q2-2020                                                                                                                                                                                                                                                                                                                                                                                                                                                                                                                                                                                                                                                                                                                                                                                                                                                                                                                                                                                                                                                                                                                                                                                                                                                                                                                                                                                                                                                                                                                                                                                                                                                                                                                                                                                                                                                                                                                                                                                                                                                          | 66        | 69          | + 4.5%         | 75        | 79        | + 5.3%         |
| Median Sales Price           | 560.000 5610.000 50175.500 500.000 5102.500 5535.000 5500.000 510.000 501.000 501.000 501.000 501.000 501.000 501.000 501.000 501.000 501.000 501.000 501.000 501.000 501.000 501.000 501.000 501.000 501.000 501.000 501.000 501.000 501.000 501.000 501.000 501.000 501.000 501.000 501.000 501.000 501.000 501.000 501.000 501.000 501.000 501.000 501.000 501.000 501.000 501.000 501.000 501.000 501.000 501.000 501.000 501.000 501.000 501.000 501.000 501.000 501.000 501.000 501.000 501.000 501.0000 501.000 501.000 501.000 501.000 501.000 501.000 501.000 501.000 501.000 501.000 501.000 501.000 501.000 501.000 501.000 501.000 501.000 501.000 501.000 501.000                                                                                                                                                                                                                                                                                                                                                                                                                                                                                                                                                                                                                                                                                                                                                                                                                                                                                                                                                                                                                                                                                                                                                                                                                                                                                                                                                                                                                                                     | \$699,000 | \$811,000   | + 16.0%        | \$672,000 | \$740,000 | + 10.1%        |
| Average Sales Price          | 5795,054 551,054 5919,555 5579,259 5716,884 5755,523 5983,812 5908,871 5902,598 5795,992 5920,485 51,025<br>Q4-2017 Q2-2018 Q4-2018 Q2-2019 Q4-2019 Q2-2020                                                                                                                                                                                                                                                                                                                                                                                                                                                                                                                                                                                                                                                                                                                                                                                                                                                                                                                                                                                                                                                                                                                                                                                                                                                                                                                                                                                                                                                                                                                                                                                                                                                                                                                                                                                                                                                                                                                                                                        | \$906,877 | \$1,025,765 | + 13.1%        | \$865,392 | \$942,320 | + 8.9%         |
| Pct. of Orig. Price Received | 95.2% 94.9% 96.6% 94.6% 94.0% 95.6% 95.7% 95.7% 95.7% 94.6% 94.0% 94.0% 95.6% 95.7% 95.7% 95.7% 95.7% 95.7% 95.7% 95.7% 95.7% 95.7% 95.7% 95.7% 95.7% 95.7% 95.7% 95.7% 95.7% 95.7% 95.7% 95.7% 95.7% 95.7% 95.7% 95.7% 95.7% 95.7% 95.7% 95.7% 95.7% 95.7% 95.7% 95.7% 95.7% 95.7% 95.7% 95.7% 95.7% 95.7% 95.7% 95.7% 95.7% 95.7% 95.7% 95.7% 95.7% 95.7% 95.7% 95.7% 95.7% 95.7% 95.7% 95.7% 95.7% 95.7% 95.7% 95.7% 95.7% 95.7% 95.7% 95.7% 95.7% 95.7% 95.7% 95.7% 95.7% 95.7% 95.7% 95.7% 95.7% 95.7% 95.7% 95.7% 95.7% 95.7% 95.7% 95.7% 95.7% 95.7% 95.7% 95.7% 95.7% 95.7% 95.7% 95.7% 95.7% 95.7% 95.7% 95.7% 95.7% 95.7% 95.7% 95.7% 95.7% 95.7% 95.7% 95.7% 95.7% 95.7% 95.7% 95.7% 95.7% 95.7% 95.7% 95.7% 95.7% 95.7% 95.7% 95.7\% 95.7\% 95.7\% 95.7\% 95.7\% 95.7\% 95.7\% 95.7\% 95.7\% 95.7\% 95.7\% 95.7\% 95.7\% 95.7\% 95.7\% 95.7\% 95.7\% 95.7\% 95.7\% 95.7\% 95.7\% 95.7\% 95.7\% 95.7\% 95.7\% 95.7\% 95.7\% 95.7\% 95.7\% 95.7\% 95.7\% 95.7\% 95.7\% 95.7\% 95.7\% 95.7\% 95.7\% 95.7\% 95.7\% 95.7\% 95.7\% 95.7\% 95.7\% 95.7\% 95.7\% 95.7\% 95.7\% 95.7\% 95.7\% 95.7\% 95.7\% 95.7\% 95.7\% 95.7\% 95.7\% 95.7\% 95.7\% 95.7\% 95.7\% 95.7\% 95.7\% 95.7\% 95.7\% 95.7\% 95.7\% 95.7\% 95.7\% 95.7\% 95.7\% 95.7\% 95.7\% 95.7\% 95.7\% 95.7\% 95.7\% 95.7\% 95.7\% 95.7\% 95.7\% 95.7\% 95.7\% 95.7\% 95.7\% 95.7\% 95.7\% 95.7\% 95.7\% 95.7\% 95.7\% 95.7\% 95.7\% 95.7\% 95.7\% 95.7\% 95.7\% 95.7\% 95.7\% 95.7\% 95.7\% 95.7\% 95.7\% 95.7\% 95.7\% 95.7\% 95.7\% 95.7\% 95.7\% 95.7\% 95.7\% 95.7\% 95.7\% 95.7\% 95.7\% 95.7\% 95.7\% 95.7\% 95.7\% 95.7\% 95.7\% 95.7\% 95.7\% 95.7\% 95.7\% 95.7\% 95.7\% 95.7\% 95.7\% 95.7\% 95.7\% 95.7\% 95.7\% 95.7\% 95.7\% 95.7\% 95.7\% 95.7\% 95.7\% 95.7\% 95.7\% 95.7\% 95.7\% 95.7\% 95.7\% 95.7\% 95.7\% 95.7\% 95.7\% 95.7\% 95.7\% 95.7\% 95.7\% 95.7\% 95.7\% 95.7\% 95.7\% 95.7\% 95.7\% 95.7\% 95.7\% 95.7\% 95.7\% 95.7\% 95.7\% 95.7\% 95.7\% 95.7\% 95.7\% 95.7\% 95.7\% 95.7\% 95.7\% 95.7\% 95.7\% 95.7\% 95.7\% 95.7\% 95.7\% 95.7\% 95.7\% 95.7\% 95.7\% 95.7\% 95.7\% 95.7\% 95.7\% 95.7\% 95.7\% 95.7\% 95.7\% 95.7\% 95.7\% | 96.0%     | 97.8%       | + 1.9%         | 95.4%     | 96.2%     | + 0.8%         |
| Housing Affordability Index  | 53 50 51 53 52 48   42 44 46 48 42   Q4-2017 Q2-2018 Q4-2019 Q4-2019 Q2-2020                                                                                                                                                                                                                                                                                                                                                                                                                                                                                                                                                                                                                                                                                                                                                                                                                                                                                                                                                                                                                                                                                                                                                                                                                                                                                                                                                                                                                                                                                                                                                                                                                                                                                                                                                                                                                                                                                                                                                                                                                                                       | 46        | 42          | - 8.7%         | 48        | 46        | - 4.2%         |
| Inventory of Homes for Sale  | 3,242 3,078 2,745 3,375 3,001 2,177 2,382 2,084   1,903 Q4-2017 Q2-2018 Q4-2019 Q4-2019 Q4-2019 Q2-2020                                                                                                                                                                                                                                                                                                                                                                                                                                                                                                                                                                                                                                                                                                                                                                                                                                                                                                                                                                                                                                                                                                                                                                                                                                                                                                                                                                                                                                                                                                                                                                                                                                                                                                                                                                                                                                                                                                                                                                                                                            | 3,001     | 2,084       | - 30.6%        |           |           |                |
| Months Supply of Inventory   | 3.7 5.0 6.6 6.3 5.7 7.0 6.2 3.6 4.4 5.1 3.7   Q4-2017 Q2-2018 Q4-2018 Q2-2019 Q4-2019 Q2-2020                                                                                                                                                                                                                                                                                                                                                                                                                                                                                                                                                                                                                                                                                                                                                                                                                                                                                                                                                                                                                                                                                                                                                                                                                                                                                                                                                                                                                                                                                                                                                                                                                                                                                                                                                                                                                                                                                                                                                                                                                                      | 6.2       | 3.7         | - 40.3%        |           |           |                |