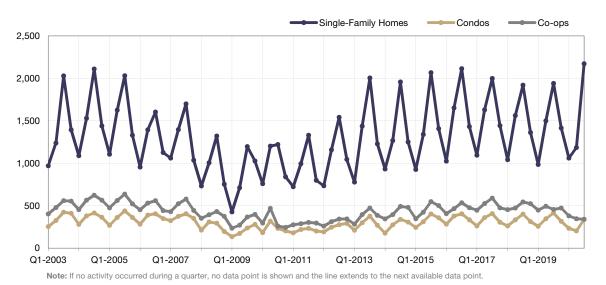

# **Single-Family Homes Market Overview**

Key metrics for Single-Family Homes Only for the report quarter and for year-to-date (YTD) starting from the first of the year.

| Key Metrics                  | Historical Sparkbars                                                                                                                                                                                                                                                                                                                                                                                                                                                                                                                                                                                                                                                                                                                                                                                                                                                                                                                                                                                                                                                                                                                                                                                                                                                                                                                                                                                                                                                                                                                                                                                                                                                                                                                                                                                                                                                                                                                                                                                                                                                                                                               | Q3-2019   | Q3-2020     | Percent Change | YTD 2019  | YTD 2020  | Percent Change |
|------------------------------|------------------------------------------------------------------------------------------------------------------------------------------------------------------------------------------------------------------------------------------------------------------------------------------------------------------------------------------------------------------------------------------------------------------------------------------------------------------------------------------------------------------------------------------------------------------------------------------------------------------------------------------------------------------------------------------------------------------------------------------------------------------------------------------------------------------------------------------------------------------------------------------------------------------------------------------------------------------------------------------------------------------------------------------------------------------------------------------------------------------------------------------------------------------------------------------------------------------------------------------------------------------------------------------------------------------------------------------------------------------------------------------------------------------------------------------------------------------------------------------------------------------------------------------------------------------------------------------------------------------------------------------------------------------------------------------------------------------------------------------------------------------------------------------------------------------------------------------------------------------------------------------------------------------------------------------------------------------------------------------------------------------------------------------------------------------------------------------------------------------------------------|-----------|-------------|----------------|-----------|-----------|----------------|
| New Listings                 | 3,485 3,453 3,097   2,446 2,295 2,605 2,179 2,240 2,336   1,328 1,436 1,256 1,256 1 1   Q4-2017 Q2-2018 Q4-2018 Q2-2019 Q4-2019 Q2-2020                                                                                                                                                                                                                                                                                                                                                                                                                                                                                                                                                                                                                                                                                                                                                                                                                                                                                                                                                                                                                                                                                                                                                                                                                                                                                                                                                                                                                                                                                                                                                                                                                                                                                                                                                                                                                                                                                                                                                                                            | 2,179     | 3,097       | + 42.1%        | 8,237     | 7,673     | - 6.8%         |
| Pending Sales                | 2,581<br>1,310 1,220 1,406 1,201 1,249 1,957 1,435 1,338 1,240 1,552<br>Q4-2017 Q2-2018 Q4-2018 Q2-2019 Q4-2019 Q2-2020                                                                                                                                                                                                                                                                                                                                                                                                                                                                                                                                                                                                                                                                                                                                                                                                                                                                                                                                                                                                                                                                                                                                                                                                                                                                                                                                                                                                                                                                                                                                                                                                                                                                                                                                                                                                                                                                                                                                                                                                            | 1,435     | 2,581       | + 79.9%        | 4,641     | 5,373     | + 15.8%        |
| Closed Sales                 | 1,442 1,561 1,919 1,362 984 1,500 1,415 1,060 1,184   Q4-2017 Q2-2018 Q4-2018 Q2-2019 Q4-2019 Q2-2020                                                                                                                                                                                                                                                                                                                                                                                                                                                                                                                                                                                                                                                                                                                                                                                                                                                                                                                                                                                                                                                                                                                                                                                                                                                                                                                                                                                                                                                                                                                                                                                                                                                                                                                                                                                                                                                                                                                                                                                                                              | 1,940     | 2,171       | + 11.9%        | 4,424     | 4,415     | - 0.2%         |
| Days on Market               | 89 75 80 88 79 82 82 69   Q4-2017 Q2-2018 Q4-2019 Q2-2019 Q4-2019 Q2-2020                                                                                                                                                                                                                                                                                                                                                                                                                                                                                                                                                                                                                                                                                                                                                                                                                                                                                                                                                                                                                                                                                                                                                                                                                                                                                                                                                                                                                                                                                                                                                                                                                                                                                                                                                                                                                                                                                                                                                                                                                                                          | 66        | 69          | + 4.5%         | 75        | 79        | + 5.3%         |
| Median Sales Price           | 560.000 5610.000 50175.500 500.000 5102.500 5535.000 5500.000 510.000 501.000 501.000 501.000 501.000 501.000 501.000 501.000 501.000 501.000 501.000 501.000 501.000 501.000 501.000 501.000 501.000 501.000 501.000 501.000 501.000 501.000 501.000 501.000 501.000 501.000 501.000 501.000 501.000 501.000 501.000 501.000 501.000 501.000 501.000 501.000 501.000 501.000 501.000 501.000 501.000 501.000 501.000 501.000 501.000 501.000 501.000 501.000 501.000 501.000 501.000 501.000 501.000 501.0000 501.000 501.000 501.000 501.000 501.000 501.000 501.000 501.000 501.000 501.000 501.000 501.000 501.000 501.000 501.000 501.000 501.000 501.000 501.000 501.000                                                                                                                                                                                                                                                                                                                                                                                                                                                                                                                                                                                                                                                                                                                                                                                                                                                                                                                                                                                                                                                                                                                                                                                                                                                                                                                                                                                                                                                     | \$699,000 | \$811,000   | + 16.0%        | \$672,000 | \$740,000 | + 10.1%        |
| Average Sales Price          | 5795,054 551,054 5919,555 5579,259 5716,884 5755,523 5983,812 5908,871 5902,598 5795,992 5920,485 51,025<br>Q4-2017 Q2-2018 Q4-2018 Q2-2019 Q4-2019 Q2-2020                                                                                                                                                                                                                                                                                                                                                                                                                                                                                                                                                                                                                                                                                                                                                                                                                                                                                                                                                                                                                                                                                                                                                                                                                                                                                                                                                                                                                                                                                                                                                                                                                                                                                                                                                                                                                                                                                                                                                                        | \$906,877 | \$1,025,765 | + 13.1%        | \$865,392 | \$942,320 | + 8.9%         |
| Pct. of Orig. Price Received | 95.2% 94.9% 96.6% 94.6% 94.0% 95.6% 95.7% 95.7% 95.7% 94.6% 94.0% 94.0% 95.6% 95.7% 95.7% 95.7% 95.7% 95.7% 95.7% 95.7% 95.7% 95.7% 95.7% 95.7% 95.7% 95.7% 95.7% 95.7% 95.7% 95.7% 95.7% 95.7% 95.7% 95.7% 95.7% 95.7% 95.7% 95.7% 95.7% 95.7% 95.7% 95.7% 95.7% 95.7% 95.7% 95.7% 95.7% 95.7% 95.7% 95.7% 95.7% 95.7% 95.7% 95.7% 95.7% 95.7% 95.7% 95.7% 95.7% 95.7% 95.7% 95.7% 95.7% 95.7% 95.7% 95.7% 95.7% 95.7% 95.7% 95.7% 95.7% 95.7% 95.7% 95.7% 95.7% 95.7% 95.7% 95.7% 95.7% 95.7% 95.7% 95.7% 95.7% 95.7% 95.7% 95.7% 95.7% 95.7% 95.7% 95.7% 95.7% 95.7% 95.7% 95.7% 95.7% 95.7% 95.7% 95.7% 95.7% 95.7% 95.7% 95.7% 95.7% 95.7% 95.7% 95.7% 95.7% 95.7% 95.7% 95.7% 95.7% 95.7% 95.7% 95.7% 95.7% 95.7% 95.7% 95.7% 95.7% 95.7\% 95.7\% 95.7\% 95.7\% 95.7\% 95.7\% 95.7\% 95.7\% 95.7\% 95.7\% 95.7\% 95.7\% 95.7\% 95.7\% 95.7\% 95.7\% 95.7\% 95.7\% 95.7\% 95.7\% 95.7\% 95.7\% 95.7\% 95.7\% 95.7\% 95.7\% 95.7\% 95.7\% 95.7\% 95.7\% 95.7\% 95.7\% 95.7\% 95.7\% 95.7\% 95.7\% 95.7\% 95.7\% 95.7\% 95.7\% 95.7\% 95.7\% 95.7\% 95.7\% 95.7\% 95.7\% 95.7\% 95.7\% 95.7\% 95.7\% 95.7\% 95.7\% 95.7\% 95.7\% 95.7\% 95.7\% 95.7\% 95.7\% 95.7\% 95.7\% 95.7\% 95.7\% 95.7\% 95.7\% 95.7\% 95.7\% 95.7\% 95.7\% 95.7\% 95.7\% 95.7\% 95.7\% 95.7\% 95.7\% 95.7\% 95.7\% 95.7\% 95.7\% 95.7\% 95.7\% 95.7\% 95.7\% 95.7\% 95.7\% 95.7\% 95.7\% 95.7\% 95.7\% 95.7\% 95.7\% 95.7\% 95.7\% 95.7\% 95.7\% 95.7\% 95.7\% 95.7\% 95.7\% 95.7\% 95.7\% 95.7\% 95.7\% 95.7\% 95.7\% 95.7\% 95.7\% 95.7\% 95.7\% 95.7\% 95.7\% 95.7\% 95.7\% 95.7\% 95.7\% 95.7\% 95.7\% 95.7\% 95.7\% 95.7\% 95.7\% 95.7\% 95.7\% 95.7\% 95.7\% 95.7\% 95.7\% 95.7\% 95.7\% 95.7\% 95.7\% 95.7\% 95.7\% 95.7\% 95.7\% 95.7\% 95.7\% 95.7\% 95.7\% 95.7\% 95.7\% 95.7\% 95.7\% 95.7\% 95.7\% 95.7\% 95.7\% 95.7\% 95.7\% 95.7\% 95.7\% 95.7\% 95.7\% 95.7\% 95.7\% 95.7\% 95.7\% 95.7\% 95.7\% 95.7\% 95.7\% 95.7\% 95.7\% 95.7\% 95.7\% 95.7\% 95.7\% 95.7\% 95.7\% 95.7\% 95.7\% 95.7\% 95.7\% 95.7\% 95.7\% 95.7\% 95.7\% 95.7\% 95.7\% 95.7\% 95.7\% 95.7\% 95.7\% 95.7\% 95.7\% 95.7\% 95.7\% 95.7\% 95.7\% 95.7\% 95.7\% 95.7\% | 96.0%     | 97.8%       | + 1.9%         | 95.4%     | 96.2%     | + 0.8%         |
| Housing Affordability Index  | 53 50 51 53 52 48   42 44 46 48 42   Q4-2017 Q2-2018 Q4-2019 Q4-2019 Q2-2020                                                                                                                                                                                                                                                                                                                                                                                                                                                                                                                                                                                                                                                                                                                                                                                                                                                                                                                                                                                                                                                                                                                                                                                                                                                                                                                                                                                                                                                                                                                                                                                                                                                                                                                                                                                                                                                                                                                                                                                                                                                       | 46        | 42          | - 8.7%         | 48        | 46        | - 4.2%         |
| Inventory of Homes for Sale  | 3,242 3,078 2,745 3,375 3,001 2,177 2,382 2,084   1,903 Q4-2017 Q2-2018 Q4-2019 Q4-2019 Q4-2019 Q2-2020                                                                                                                                                                                                                                                                                                                                                                                                                                                                                                                                                                                                                                                                                                                                                                                                                                                                                                                                                                                                                                                                                                                                                                                                                                                                                                                                                                                                                                                                                                                                                                                                                                                                                                                                                                                                                                                                                                                                                                                                                            | 3,001     | 2,084       | - 30.6%        |           |           |                |
| Months Supply of Inventory   | 3.7 5.0 6.6 6.3 5.7 7.0 6.2 3.6 4.4 5.1 3.7   Q4-2017 Q2-2018 Q4-2018 Q2-2019 Q4-2019 Q2-2020                                                                                                                                                                                                                                                                                                                                                                                                                                                                                                                                                                                                                                                                                                                                                                                                                                                                                                                                                                                                                                                                                                                                                                                                                                                                                                                                                                                                                                                                                                                                                                                                                                                                                                                                                                                                                                                                                                                                                                                                                                      | 6.2       | 3.7         | - 40.3%        |           |           |                |