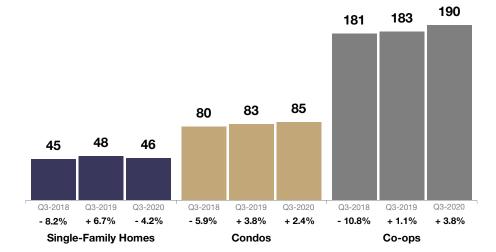

# **Single-Family Homes Market Overview**

Key metrics for Single-Family Homes Only for the report quarter and for year-to-date (YTD) starting from the first of the year.

| Key Metrics                  | Historical Sparkbars                                                                                                                                                                                                                                                                                                                                                                                                                                                                                                                                                                                                                                                                                                                                                                                                                                                                                                                                                                                                                                                                                                                                                                                                                                                                                                                                                                                                                                                                                                                                                                                                                                                                                                                                                                                                                                                                                                                                                                                                                                                                                                               | Q3-2019   | Q3-2020     | Percent Change | YTD 2019  | YTD 2020  | Percent Change |
|------------------------------|------------------------------------------------------------------------------------------------------------------------------------------------------------------------------------------------------------------------------------------------------------------------------------------------------------------------------------------------------------------------------------------------------------------------------------------------------------------------------------------------------------------------------------------------------------------------------------------------------------------------------------------------------------------------------------------------------------------------------------------------------------------------------------------------------------------------------------------------------------------------------------------------------------------------------------------------------------------------------------------------------------------------------------------------------------------------------------------------------------------------------------------------------------------------------------------------------------------------------------------------------------------------------------------------------------------------------------------------------------------------------------------------------------------------------------------------------------------------------------------------------------------------------------------------------------------------------------------------------------------------------------------------------------------------------------------------------------------------------------------------------------------------------------------------------------------------------------------------------------------------------------------------------------------------------------------------------------------------------------------------------------------------------------------------------------------------------------------------------------------------------------|-----------|-------------|----------------|-----------|-----------|----------------|
| New Listings                 | 3,485 3,453 3,097   2,446 2,295 2,605 2,179 2,240 2,336   1,328 1,436 1,256 1,256 1 1   Q4-2017 Q2-2018 Q4-2018 Q2-2019 Q4-2019 Q2-2020                                                                                                                                                                                                                                                                                                                                                                                                                                                                                                                                                                                                                                                                                                                                                                                                                                                                                                                                                                                                                                                                                                                                                                                                                                                                                                                                                                                                                                                                                                                                                                                                                                                                                                                                                                                                                                                                                                                                                                                            | 2,179     | 3,097       | + 42.1%        | 8,237     | 7,673     | - 6.8%         |
| Pending Sales                | 2,581<br>1,310 1,220 1,406 1,201 1,249 1,957 1,435 1,338 1,240 1,552<br>Q4-2017 Q2-2018 Q4-2018 Q2-2019 Q4-2019 Q2-2020                                                                                                                                                                                                                                                                                                                                                                                                                                                                                                                                                                                                                                                                                                                                                                                                                                                                                                                                                                                                                                                                                                                                                                                                                                                                                                                                                                                                                                                                                                                                                                                                                                                                                                                                                                                                                                                                                                                                                                                                            | 1,435     | 2,581       | + 79.9%        | 4,641     | 5,373     | + 15.8%        |
| Closed Sales                 | 1,442 1,561 1,919 1,362 984 1,500 1,415 1,060 1,184   Q4-2017 Q2-2018 Q4-2018 Q2-2019 Q4-2019 Q2-2020                                                                                                                                                                                                                                                                                                                                                                                                                                                                                                                                                                                                                                                                                                                                                                                                                                                                                                                                                                                                                                                                                                                                                                                                                                                                                                                                                                                                                                                                                                                                                                                                                                                                                                                                                                                                                                                                                                                                                                                                                              | 1,940     | 2,171       | + 11.9%        | 4,424     | 4,415     | - 0.2%         |
| Days on Market               | 89 75 80 88 79 82 82 69   Q4-2017 Q2-2018 Q4-2019 Q2-2019 Q4-2019 Q2-2020                                                                                                                                                                                                                                                                                                                                                                                                                                                                                                                                                                                                                                                                                                                                                                                                                                                                                                                                                                                                                                                                                                                                                                                                                                                                                                                                                                                                                                                                                                                                                                                                                                                                                                                                                                                                                                                                                                                                                                                                                                                          | 66        | 69          | + 4.5%         | 75        | 79        | + 5.3%         |
| Median Sales Price           | 560.000 5610.000 50175.500 500.000 5102.500 5535.000 5500.000 510.000 501.000 501.000 501.000 501.000 501.000 501.000 501.000 501.000 501.000 501.000 501.000 501.000 501.000 501.000 501.000 501.000 501.000 501.000 501.000 501.000 501.000 501.000 501.000 501.000 501.000 501.000 501.000 501.000 501.000 501.000 501.000 501.000 501.000 501.000 501.000 501.000 501.000 501.000 501.000 501.000 501.000 501.000 501.000 501.000 501.000 501.000 501.000 501.000 501.000 501.000 501.000 501.000 501.0000 501.000 501.000 501.000 501.000 501.000 501.000 501.000 501.000 501.000 501.000 501.000 501.000 501.000 501.000 501.000 501.000 501.000 501.000 501.000 501.000                                                                                                                                                                                                                                                                                                                                                                                                                                                                                                                                                                                                                                                                                                                                                                                                                                                                                                                                                                                                                                                                                                                                                                                                                                                                                                                                                                                                                                                     | \$699,000 | \$811,000   | + 16.0%        | \$672,000 | \$740,000 | + 10.1%        |
| Average Sales Price          | 5795,054 551,054 5919,555 5579,259 5716,884 5755,523 5983,812 5908,871 5902,598 5795,992 5920,485 51,025<br>Q4-2017 Q2-2018 Q4-2018 Q2-2019 Q4-2019 Q2-2020                                                                                                                                                                                                                                                                                                                                                                                                                                                                                                                                                                                                                                                                                                                                                                                                                                                                                                                                                                                                                                                                                                                                                                                                                                                                                                                                                                                                                                                                                                                                                                                                                                                                                                                                                                                                                                                                                                                                                                        | \$906,877 | \$1,025,765 | + 13.1%        | \$865,392 | \$942,320 | + 8.9%         |
| Pct. of Orig. Price Received | 95.2% 94.9% 96.6% 94.6% 94.0% 95.6% 95.7% 95.7% 95.7% 94.6% 94.0% 94.0% 95.6% 95.7% 95.7% 95.7% 95.7% 95.7% 95.7% 95.7% 95.7% 95.7% 95.7% 95.7% 95.7% 95.7% 95.7% 95.7% 95.7% 95.7% 95.7% 95.7% 95.7% 95.7% 95.7% 95.7% 95.7% 95.7% 95.7% 95.7% 95.7% 95.7% 95.7% 95.7% 95.7% 95.7% 95.7% 95.7% 95.7% 95.7% 95.7% 95.7% 95.7% 95.7% 95.7% 95.7% 95.7% 95.7% 95.7% 95.7% 95.7% 95.7% 95.7% 95.7% 95.7% 95.7% 95.7% 95.7% 95.7% 95.7% 95.7% 95.7% 95.7% 95.7% 95.7% 95.7% 95.7% 95.7% 95.7% 95.7% 95.7% 95.7% 95.7% 95.7% 95.7% 95.7% 95.7% 95.7% 95.7% 95.7% 95.7% 95.7% 95.7% 95.7% 95.7% 95.7% 95.7% 95.7% 95.7% 95.7% 95.7% 95.7% 95.7% 95.7% 95.7% 95.7% 95.7% 95.7% 95.7% 95.7% 95.7% 95.7% 95.7% 95.7% 95.7% 95.7% 95.7% 95.7% 95.7% 95.7\% 95.7\% 95.7\% 95.7\% 95.7\% 95.7\% 95.7\% 95.7\% 95.7\% 95.7\% 95.7\% 95.7\% 95.7\% 95.7\% 95.7\% 95.7\% 95.7\% 95.7\% 95.7\% 95.7\% 95.7\% 95.7\% 95.7\% 95.7\% 95.7\% 95.7\% 95.7\% 95.7\% 95.7\% 95.7\% 95.7\% 95.7\% 95.7\% 95.7\% 95.7\% 95.7\% 95.7\% 95.7\% 95.7\% 95.7\% 95.7\% 95.7\% 95.7\% 95.7\% 95.7\% 95.7\% 95.7\% 95.7\% 95.7\% 95.7\% 95.7\% 95.7\% 95.7\% 95.7\% 95.7\% 95.7\% 95.7\% 95.7\% 95.7\% 95.7\% 95.7\% 95.7\% 95.7\% 95.7\% 95.7\% 95.7\% 95.7\% 95.7\% 95.7\% 95.7\% 95.7\% 95.7\% 95.7\% 95.7\% 95.7\% 95.7\% 95.7\% 95.7\% 95.7\% 95.7\% 95.7\% 95.7\% 95.7\% 95.7\% 95.7\% 95.7\% 95.7\% 95.7\% 95.7\% 95.7\% 95.7\% 95.7\% 95.7\% 95.7\% 95.7\% 95.7\% 95.7\% 95.7\% 95.7\% 95.7\% 95.7\% 95.7\% 95.7\% 95.7\% 95.7\% 95.7\% 95.7\% 95.7\% 95.7\% 95.7\% 95.7\% 95.7\% 95.7\% 95.7\% 95.7\% 95.7\% 95.7\% 95.7\% 95.7\% 95.7\% 95.7\% 95.7\% 95.7\% 95.7\% 95.7\% 95.7\% 95.7\% 95.7\% 95.7\% 95.7\% 95.7\% 95.7\% 95.7\% 95.7\% 95.7\% 95.7\% 95.7\% 95.7\% 95.7\% 95.7\% 95.7\% 95.7\% 95.7\% 95.7\% 95.7\% 95.7\% 95.7\% 95.7\% 95.7\% 95.7\% 95.7\% 95.7\% 95.7\% 95.7\% 95.7\% 95.7\% 95.7\% 95.7\% 95.7\% 95.7\% 95.7\% 95.7\% 95.7\% 95.7\% 95.7\% 95.7\% 95.7\% 95.7\% 95.7\% 95.7\% 95.7\% 95.7\% 95.7\% 95.7\% 95.7\% 95.7\% 95.7\% 95.7\% 95.7\% 95.7\% 95.7\% 95.7\% 95.7\% 95.7\% 95.7\% 95.7\% 95.7\% 95.7\% 95.7\% 95.7\% 95.7\% | 96.0%     | 97.8%       | + 1.9%         | 95.4%     | 96.2%     | + 0.8%         |
| Housing Affordability Index  | 53 50 51 53 52 48   42 44 46 48 42   Q4-2017 Q2-2018 Q4-2019 Q4-2019 Q2-2020                                                                                                                                                                                                                                                                                                                                                                                                                                                                                                                                                                                                                                                                                                                                                                                                                                                                                                                                                                                                                                                                                                                                                                                                                                                                                                                                                                                                                                                                                                                                                                                                                                                                                                                                                                                                                                                                                                                                                                                                                                                       | 46        | 42          | - 8.7%         | 48        | 46        | - 4.2%         |
| Inventory of Homes for Sale  | 3,242 3,078 2,745 3,375 3,001 2,177 2,382 2,084   1,903 Q4-2017 Q2-2018 Q4-2019 Q4-2019 Q4-2019 Q2-2020                                                                                                                                                                                                                                                                                                                                                                                                                                                                                                                                                                                                                                                                                                                                                                                                                                                                                                                                                                                                                                                                                                                                                                                                                                                                                                                                                                                                                                                                                                                                                                                                                                                                                                                                                                                                                                                                                                                                                                                                                            | 3,001     | 2,084       | - 30.6%        |           |           |                |
| Months Supply of Inventory   | 3.7 5.0 6.6 6.3 5.7 7.0 6.2 3.6 4.4 5.1 3.7   Q4-2017 Q2-2018 Q4-2018 Q2-2019 Q4-2019 Q2-2020                                                                                                                                                                                                                                                                                                                                                                                                                                                                                                                                                                                                                                                                                                                                                                                                                                                                                                                                                                                                                                                                                                                                                                                                                                                                                                                                                                                                                                                                                                                                                                                                                                                                                                                                                                                                                                                                                                                                                                                                                                      | 6.2       | 3.7         | - 40.3%        |           |           |                |

# **Condos Market Overview**

Key metrics for **Condominiums Only** for the report quarter and for year-to-date (YTD) starting from the first of the year.

| Key Metrics                  | Historical Sparkbars                                                                                                                                                                                                                                                                                                                                                                                                                                                                                                                                                                                                                                                                                                                                                                                                                                                                                                                                                                                                                                                                                                                                                                                                                                                                                                                                                                                                                                                                                                                                                                                                                                                                                                                                                                                                                                                                                                                                                                                                                                                                                                              | Q3-2019   | Q3-2020   | Percent Change | YTD 2019  | YTD 2020  | Percent Change |
|------------------------------|-----------------------------------------------------------------------------------------------------------------------------------------------------------------------------------------------------------------------------------------------------------------------------------------------------------------------------------------------------------------------------------------------------------------------------------------------------------------------------------------------------------------------------------------------------------------------------------------------------------------------------------------------------------------------------------------------------------------------------------------------------------------------------------------------------------------------------------------------------------------------------------------------------------------------------------------------------------------------------------------------------------------------------------------------------------------------------------------------------------------------------------------------------------------------------------------------------------------------------------------------------------------------------------------------------------------------------------------------------------------------------------------------------------------------------------------------------------------------------------------------------------------------------------------------------------------------------------------------------------------------------------------------------------------------------------------------------------------------------------------------------------------------------------------------------------------------------------------------------------------------------------------------------------------------------------------------------------------------------------------------------------------------------------------------------------------------------------------------------------------------------------|-----------|-----------|----------------|-----------|-----------|----------------|
| New Listings                 | 589 641 693   314 435 413 311 450 452 429 412   Q4-2017 Q2-2018 Q4-2019 Q4-2019 Q2-2020                                                                                                                                                                                                                                                                                                                                                                                                                                                                                                                                                                                                                                                                                                                                                                                                                                                                                                                                                                                                                                                                                                                                                                                                                                                                                                                                                                                                                                                                                                                                                                                                                                                                                                                                                                                                                                                                                                                                                                                                                                           | 452       | 693       | + 53.3%        | 1,543     | 1,534     | - 0.6%         |
| Pending Sales                | 308 255 341 279 291 403 360 297 260 227   Q4-2017 Q2-2018 Q4-2019 Q2-2019 Q4-2019 Q2-2020                                                                                                                                                                                                                                                                                                                                                                                                                                                                                                                                                                                                                                                                                                                                                                                                                                                                                                                                                                                                                                                                                                                                                                                                                                                                                                                                                                                                                                                                                                                                                                                                                                                                                                                                                                                                                                                                                                                                                                                                                                         | 360       | 502       | + 39.4%        | 1,054     | 989       | - 6.2%         |
| Closed Sales                 | 305 262 334 401 313 347 415 317 336   Q4-2017 Q2-2018 Q4-2018 Q2-2019 Q4-2019 Q2-2020                                                                                                                                                                                                                                                                                                                                                                                                                                                                                                                                                                                                                                                                                                                                                                                                                                                                                                                                                                                                                                                                                                                                                                                                                                                                                                                                                                                                                                                                                                                                                                                                                                                                                                                                                                                                                                                                                                                                                                                                                                             | 415       | 336       | - 19.0%        | 1,020     | 772       | - 24.3%        |
| Days on Market               | 79 81 72 74 80   68 64 59 66 60 60 68   Q4-2017 Q2-2018 Q4-2018 Q2-2019 Q4-2019 Q2-2020                                                                                                                                                                                                                                                                                                                                                                                                                                                                                                                                                                                                                                                                                                                                                                                                                                                                                                                                                                                                                                                                                                                                                                                                                                                                                                                                                                                                                                                                                                                                                                                                                                                                                                                                                                                                                                                                                                                                                                                                                                           | 60        | 68        | + 13.3%        | 67        | 73        | + 9.0%         |
| Median Sales Price           | 5582.550<br>5551.250 5580.500 5595.000 5595.000 5595.000 5595.000 5595.000 5591.000 5591.000 5591.000 5591.000 5591.000 5591.000 5591.000 5591.000 5591.000 5591.000 5591.000 5591.000 5591.000 5591.000 5591.000 5591.000 5591.000 5591.000 5591.000 5591.000 5591.000 5591.000 5591.000 5591.000 5591.000 5591.000 5591.000 5591.000 5591.000 5591.000 5591.000 5591.000 5591.000 5591.000 5591.000 5591.000 5591.000 5591.000 5591.000 5591.000 5591.000 5591.000 5591.000 5591.000 5591.000 5591.000 5591.000 5591.000 5591.000 5591.000 5591.000 5591.000 5591.000 5591.000 5591.000 5591.000 5591.000 5591.000 5591.000 5591.000 5591.000 5591.000 5591.000 5591.000 5591.000 5591.000 5591.000 5591.000 5591.000 5591.000 5591.000 5591.000 5591.000 5591.000 5591.000 5591.000 5591.000 5591.000 5591.000 5591.000 5591.000 5591.000 5591.000 5591.000 5591.000 5591.000 5591.000 5591.000 5591.000 5591.000 5591.000 5591.000 5591.000 5591.000 5591.000 5591.000 5591.000 5591.000 5591.000 5591.000 5591.000 5591.000 5591.000 5591.000 5591.000 5591.000 5591.000 5591.000 5591.000 5591.000 5591.000 5591.000 5591.000 5591.000 5591.000 5591.000 5591.000 5591.000 5591.000 5591.000 5591.000 5591.000 5591.000 5591.000 5591.000 5591.000 5591.000 5591.000 5591.000 5591.000 5591.000 5591.000 5591.000 5591.000 5591.000 5591.000 5591.000 5591.000 5591.000 5591.000 5591.000 5591.000 5591.000 5591.000 5591.000 5591.000 5591.000 5591.000 5591.000 5591.000 5591.000 5591.000 5591.000 5591.000 5591.000 5591.000 5591.000 5591.000 5591.000 5591.000 5591.000 5591.000 5591.000 5591.000 5591.000 5591.000 5591.000 5591.000 5591.000 5591.000 5591.000 5591.000 5591.000 5591.000 5591.000 5591.000 5591.000 5591.000 5591.000 5591.000 5591.000 5591.000 5591.000 5591.000 5591.000 5591.000 5591.000 5591.000 5591.000 5591.000 5591.000 5591.000 5591.000 5591.000 5591.000 5591.000 5591.000 5591.000 5591.000 5591.00005591.00005591.00005591.00005591.00005591.00005591.00005591.00005591.00005591.00005591.00005591.00005591.00005591.00005591.00005591.00005591.00005591.00005591.00005591.0000559 | \$399,500 | \$424,500 | + 6.3%         | \$389,500 | \$400,000 | + 2.7%         |
| Average Sales Price          | εμδ1/09 <                                                                                                                                                                                                                                                                                                                                                                                                                                                                                                                                                                                                                                                                                                                                                                                                                                                                                                                                                                                                                                                                                                                                                                                                                                                                                                                                                                                                                                                         | \$466,804 | \$496,333 | + 6.3%         | \$461,185 | \$475,553 | + 3.1%         |
| Pct. of Orig. Price Received | 96.2% 95.8% 97.4% 96.3% 96.2% 95.4% 95.8% 97.3%   Q4-2017 Q2-2018 Q4-2018 Q2-2019 Q2-2019 Q2-2020                                                                                                                                                                                                                                                                                                                                                                                                                                                                                                                                                                                                                                                                                                                                                                                                                                                                                                                                                                                                                                                                                                                                                                                                                                                                                                                                                                                                                                                                                                                                                                                                                                                                                                                                                                                                                                                                                                                                                                                                                                 | 96.8%     | 97.3%     | + 0.5%         | 96.2%     | 96.3%     | + 0.1%         |
| Housing Affordability Index  | 83 86 81 76 73 77 81 87 85 87 80   Q4-2017 Q2-2018 Q4-2019 Q4-2019 Q4-2019 Q2-2020                                                                                                                                                                                                                                                                                                                                                                                                                                                                                                                                                                                                                                                                                                                                                                                                                                                                                                                                                                                                                                                                                                                                                                                                                                                                                                                                                                                                                                                                                                                                                                                                                                                                                                                                                                                                                                                                                                                                                                                                                                                | 81        | 80        | - 1.2%         | 83        | 85        | + 2.4%         |
| Inventory of Homes for Sale  | 309 388 449 418 399 505 461 403 472 506   309 300 327 90 330 403 403 403 403 403 403 403 403 403 403 403 403 403 403 403 403 403 403 403 403 403 403 403 403 403 403 403 403 403 403 403 403 403 403 403 403 403 403 403 403 403 403 403 403 403 403 403 403 403 403 403 403 403 403 403 403 403 403 403 403 403 403 403 403 403 403 403 403 403 403 403 403 403 403 403 403 403 403 403 403 403                                                                                                                                                                                                                                                                                                                                                                                                                                                                                                                                                                                                                                                                                                                                                                                                                                                                                                                                                                                                                                                                                                                                                                                                                                                                                                                                                                                                                                                                                                                                                                                                                                                                                                                                  | 461       | 506       | + 9.8%         |           |           |                |
| Months Supply of Inventory   | 2.8 3.6 4.2 3.8 3.0 3.6 4.6 4.2 2.9 3.7 5.0 4.7   Q4-2017 Q2-2018 Q4-2018 Q2-2019 Q4-2019 Q2-2020                                                                                                                                                                                                                                                                                                                                                                                                                                                                                                                                                                                                                                                                                                                                                                                                                                                                                                                                                                                                                                                                                                                                                                                                                                                                                                                                                                                                                                                                                                                                                                                                                                                                                                                                                                                                                                                                                                                                                                                                                                 | 4.2       | 4.7       | + 11.9%        |           |           |                |