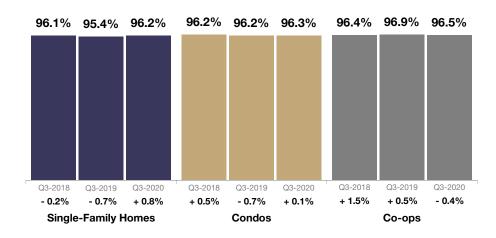

# **Single-Family Homes Market Overview**

Key metrics for Single-Family Homes Only for the report quarter and for year-to-date (YTD) starting from the first of the year.

| Key Metrics                  | Historical Sparkbars                                                                                                                                                                                                                                                                                                                                                                                                                                                                                                                                                                                                                                                                                                                                                                                                                                                                                                                                                                                                                                                                                                                                                                                                                                                                                                                                                                                                                                                                                                                                                                                                                                                                                                                                                                                                                                                                                                                                                                                                                                                                                                               | Q3-2019   | Q3-2020     | Percent Change | YTD 2019  | YTD 2020  | Percent Change |
|------------------------------|------------------------------------------------------------------------------------------------------------------------------------------------------------------------------------------------------------------------------------------------------------------------------------------------------------------------------------------------------------------------------------------------------------------------------------------------------------------------------------------------------------------------------------------------------------------------------------------------------------------------------------------------------------------------------------------------------------------------------------------------------------------------------------------------------------------------------------------------------------------------------------------------------------------------------------------------------------------------------------------------------------------------------------------------------------------------------------------------------------------------------------------------------------------------------------------------------------------------------------------------------------------------------------------------------------------------------------------------------------------------------------------------------------------------------------------------------------------------------------------------------------------------------------------------------------------------------------------------------------------------------------------------------------------------------------------------------------------------------------------------------------------------------------------------------------------------------------------------------------------------------------------------------------------------------------------------------------------------------------------------------------------------------------------------------------------------------------------------------------------------------------|-----------|-------------|----------------|-----------|-----------|----------------|
| New Listings                 | 3,485 3,453 3,097   2,446 2,295 2,605 2,179 2,240 2,336   1,328 1,436 1,256 1,256 1 1   Q4-2017 Q2-2018 Q4-2018 Q2-2019 Q4-2019 Q2-2020                                                                                                                                                                                                                                                                                                                                                                                                                                                                                                                                                                                                                                                                                                                                                                                                                                                                                                                                                                                                                                                                                                                                                                                                                                                                                                                                                                                                                                                                                                                                                                                                                                                                                                                                                                                                                                                                                                                                                                                            | 2,179     | 3,097       | + 42.1%        | 8,237     | 7,673     | - 6.8%         |
| Pending Sales                | 2,581<br>1,310 1,220 1,406 1,201 1,249 1,957 1,435 1,338 1,240 1,552<br>Q4-2017 Q2-2018 Q4-2018 Q2-2019 Q4-2019 Q2-2020                                                                                                                                                                                                                                                                                                                                                                                                                                                                                                                                                                                                                                                                                                                                                                                                                                                                                                                                                                                                                                                                                                                                                                                                                                                                                                                                                                                                                                                                                                                                                                                                                                                                                                                                                                                                                                                                                                                                                                                                            | 1,435     | 2,581       | + 79.9%        | 4,641     | 5,373     | + 15.8%        |
| Closed Sales                 | 1,442 1,561 1,919 1,362 984 1,500 1,415 1,060 1,184   Q4-2017 Q2-2018 Q4-2018 Q2-2019 Q4-2019 Q2-2020                                                                                                                                                                                                                                                                                                                                                                                                                                                                                                                                                                                                                                                                                                                                                                                                                                                                                                                                                                                                                                                                                                                                                                                                                                                                                                                                                                                                                                                                                                                                                                                                                                                                                                                                                                                                                                                                                                                                                                                                                              | 1,940     | 2,171       | + 11.9%        | 4,424     | 4,415     | - 0.2%         |
| Days on Market               | 89 75 80 88 79 82 82 69   Q4-2017 Q2-2018 Q4-2019 Q2-2019 Q4-2019 Q2-2020                                                                                                                                                                                                                                                                                                                                                                                                                                                                                                                                                                                                                                                                                                                                                                                                                                                                                                                                                                                                                                                                                                                                                                                                                                                                                                                                                                                                                                                                                                                                                                                                                                                                                                                                                                                                                                                                                                                                                                                                                                                          | 66        | 69          | + 4.5%         | 75        | 79        | + 5.3%         |
| Median Sales Price           | 560.000 5610.000 50175.500 500.000 5102.500 5535.000 5500.000 510.000 501.000 501.000 501.000 501.000 501.000 501.000 501.000 501.000 501.000 501.000 501.000 501.000 501.000 501.000 501.000 501.000 501.000 501.000 501.000 501.000 501.000 501.000 501.000 501.000 501.000 501.000 501.000 501.000 501.000 501.000 501.000 501.000 501.000 501.000 501.000 501.000 501.000 501.000 501.000 501.000 501.000 501.000 501.000 501.000 501.000 501.000 501.000 501.000 501.000 501.000 501.000 501.000 501.0000 501.000 501.000 501.000 501.000 501.000 501.000 501.000 501.000 501.000 501.000 501.000 501.000 501.000 501.000 501.000 501.000 501.000 501.000 501.000 501.000                                                                                                                                                                                                                                                                                                                                                                                                                                                                                                                                                                                                                                                                                                                                                                                                                                                                                                                                                                                                                                                                                                                                                                                                                                                                                                                                                                                                                                                     | \$699,000 | \$811,000   | + 16.0%        | \$672,000 | \$740,000 | + 10.1%        |
| Average Sales Price          | 5795,054 551,054 5919,555 5579,259 5716,884 5755,523 5983,812 5908,871 5902,598 5795,992 5920,485 51,025<br>Q4-2017 Q2-2018 Q4-2018 Q2-2019 Q4-2019 Q2-2020                                                                                                                                                                                                                                                                                                                                                                                                                                                                                                                                                                                                                                                                                                                                                                                                                                                                                                                                                                                                                                                                                                                                                                                                                                                                                                                                                                                                                                                                                                                                                                                                                                                                                                                                                                                                                                                                                                                                                                        | \$906,877 | \$1,025,765 | + 13.1%        | \$865,392 | \$942,320 | + 8.9%         |
| Pct. of Orig. Price Received | 95.2% 94.9% 96.6% 94.6% 94.0% 95.6% 95.7% 95.7% 95.7% 94.6% 94.0% 94.0% 95.6% 95.7% 95.7% 95.7% 95.7% 95.7% 95.7% 95.7% 95.7% 95.7% 95.7% 95.7% 95.7% 95.7% 95.7% 95.7% 95.7% 95.7% 95.7% 95.7% 95.7% 95.7% 95.7% 95.7% 95.7% 95.7% 95.7% 95.7% 95.7% 95.7% 95.7% 95.7% 95.7% 95.7% 95.7% 95.7% 95.7% 95.7% 95.7% 95.7% 95.7% 95.7% 95.7% 95.7% 95.7% 95.7% 95.7% 95.7% 95.7% 95.7% 95.7% 95.7% 95.7% 95.7% 95.7% 95.7% 95.7% 95.7% 95.7% 95.7% 95.7% 95.7% 95.7% 95.7% 95.7% 95.7% 95.7% 95.7% 95.7% 95.7% 95.7% 95.7% 95.7% 95.7% 95.7% 95.7% 95.7% 95.7% 95.7% 95.7% 95.7% 95.7% 95.7% 95.7% 95.7% 95.7% 95.7% 95.7% 95.7% 95.7% 95.7% 95.7% 95.7% 95.7% 95.7% 95.7% 95.7% 95.7% 95.7% 95.7% 95.7% 95.7% 95.7% 95.7% 95.7% 95.7% 95.7% 95.7\% 95.7\% 95.7\% 95.7\% 95.7\% 95.7\% 95.7\% 95.7\% 95.7\% 95.7\% 95.7\% 95.7\% 95.7\% 95.7\% 95.7\% 95.7\% 95.7\% 95.7\% 95.7\% 95.7\% 95.7\% 95.7\% 95.7\% 95.7\% 95.7\% 95.7\% 95.7\% 95.7\% 95.7\% 95.7\% 95.7\% 95.7\% 95.7\% 95.7\% 95.7\% 95.7\% 95.7\% 95.7\% 95.7\% 95.7\% 95.7\% 95.7\% 95.7\% 95.7\% 95.7\% 95.7\% 95.7\% 95.7\% 95.7\% 95.7\% 95.7\% 95.7\% 95.7\% 95.7\% 95.7\% 95.7\% 95.7\% 95.7\% 95.7\% 95.7\% 95.7\% 95.7\% 95.7\% 95.7\% 95.7\% 95.7\% 95.7\% 95.7\% 95.7\% 95.7\% 95.7\% 95.7\% 95.7\% 95.7\% 95.7\% 95.7\% 95.7\% 95.7\% 95.7\% 95.7\% 95.7\% 95.7\% 95.7\% 95.7\% 95.7\% 95.7\% 95.7\% 95.7\% 95.7\% 95.7\% 95.7\% 95.7\% 95.7\% 95.7\% 95.7\% 95.7\% 95.7\% 95.7\% 95.7\% 95.7\% 95.7\% 95.7\% 95.7\% 95.7\% 95.7\% 95.7\% 95.7\% 95.7\% 95.7\% 95.7\% 95.7\% 95.7\% 95.7\% 95.7\% 95.7\% 95.7\% 95.7\% 95.7\% 95.7\% 95.7\% 95.7\% 95.7\% 95.7\% 95.7\% 95.7\% 95.7\% 95.7\% 95.7\% 95.7\% 95.7\% 95.7\% 95.7\% 95.7\% 95.7\% 95.7\% 95.7\% 95.7\% 95.7\% 95.7\% 95.7\% 95.7\% 95.7\% 95.7\% 95.7\% 95.7\% 95.7\% 95.7\% 95.7\% 95.7\% 95.7\% 95.7\% 95.7\% 95.7\% 95.7\% 95.7\% 95.7\% 95.7\% 95.7\% 95.7\% 95.7\% 95.7\% 95.7\% 95.7\% 95.7\% 95.7\% 95.7\% 95.7\% 95.7\% 95.7\% 95.7\% 95.7\% 95.7\% 95.7\% 95.7\% 95.7\% 95.7\% 95.7\% 95.7\% 95.7\% 95.7\% 95.7\% 95.7\% 95.7\% 95.7\% 95.7\% 95.7\% 95.7\% 95.7\% 95.7\% 95.7\% 95.7\% | 96.0%     | 97.8%       | + 1.9%         | 95.4%     | 96.2%     | + 0.8%         |
| Housing Affordability Index  | 53 50 51 53 52 48   42 44 46 48 42   Q4-2017 Q2-2018 Q4-2019 Q4-2019 Q2-2020                                                                                                                                                                                                                                                                                                                                                                                                                                                                                                                                                                                                                                                                                                                                                                                                                                                                                                                                                                                                                                                                                                                                                                                                                                                                                                                                                                                                                                                                                                                                                                                                                                                                                                                                                                                                                                                                                                                                                                                                                                                       | 46        | 42          | - 8.7%         | 48        | 46        | - 4.2%         |
| Inventory of Homes for Sale  | 3,242 3,078 2,745 3,375 3,001 2,177 2,382 2,084   1,903 Q4-2017 Q2-2018 Q4-2019 Q4-2019 Q4-2019 Q2-2020                                                                                                                                                                                                                                                                                                                                                                                                                                                                                                                                                                                                                                                                                                                                                                                                                                                                                                                                                                                                                                                                                                                                                                                                                                                                                                                                                                                                                                                                                                                                                                                                                                                                                                                                                                                                                                                                                                                                                                                                                            | 3,001     | 2,084       | - 30.6%        |           |           |                |
| Months Supply of Inventory   | 3.7 5.0 6.6 6.3 5.7 7.0 6.2 3.6 4.4 5.1 3.7   Q4-2017 Q2-2018 Q4-2018 Q2-2019 Q4-2019 Q2-2020                                                                                                                                                                                                                                                                                                                                                                                                                                                                                                                                                                                                                                                                                                                                                                                                                                                                                                                                                                                                                                                                                                                                                                                                                                                                                                                                                                                                                                                                                                                                                                                                                                                                                                                                                                                                                                                                                                                                                                                                                                      | 6.2       | 3.7         | - 40.3%        |           |           |                |

# **Condos Market Overview**

Key metrics for **Condominiums Only** for the report quarter and for year-to-date (YTD) starting from the first of the year.

| Key Metrics                  | Historical Sparkbars                                                                                                                                                                                                                                                                                                                                                                                                                                                                                                                                                                                                                                                                                                                                                                                                                                                                                                                                                                                                                                                                                                                                                                                                                                                                                                                                                                                                                                                                                                                                                                                                                                                                                                                                                                                                                                                                                                                                                                                                                                                                                                              | Q3-2019   | Q3-2020   | Percent Change | YTD 2019  | YTD 2020  | Percent Change |
|------------------------------|-----------------------------------------------------------------------------------------------------------------------------------------------------------------------------------------------------------------------------------------------------------------------------------------------------------------------------------------------------------------------------------------------------------------------------------------------------------------------------------------------------------------------------------------------------------------------------------------------------------------------------------------------------------------------------------------------------------------------------------------------------------------------------------------------------------------------------------------------------------------------------------------------------------------------------------------------------------------------------------------------------------------------------------------------------------------------------------------------------------------------------------------------------------------------------------------------------------------------------------------------------------------------------------------------------------------------------------------------------------------------------------------------------------------------------------------------------------------------------------------------------------------------------------------------------------------------------------------------------------------------------------------------------------------------------------------------------------------------------------------------------------------------------------------------------------------------------------------------------------------------------------------------------------------------------------------------------------------------------------------------------------------------------------------------------------------------------------------------------------------------------------|-----------|-----------|----------------|-----------|-----------|----------------|
| New Listings                 | 589 641 693   314 435 413 311 450 452 429 412   Q4-2017 Q2-2018 Q4-2019 Q4-2019 Q2-2020                                                                                                                                                                                                                                                                                                                                                                                                                                                                                                                                                                                                                                                                                                                                                                                                                                                                                                                                                                                                                                                                                                                                                                                                                                                                                                                                                                                                                                                                                                                                                                                                                                                                                                                                                                                                                                                                                                                                                                                                                                           | 452       | 693       | + 53.3%        | 1,543     | 1,534     | - 0.6%         |
| Pending Sales                | 308 255 341 279 291 403 360 297 260 227   Q4-2017 Q2-2018 Q4-2019 Q2-2019 Q4-2019 Q2-2020                                                                                                                                                                                                                                                                                                                                                                                                                                                                                                                                                                                                                                                                                                                                                                                                                                                                                                                                                                                                                                                                                                                                                                                                                                                                                                                                                                                                                                                                                                                                                                                                                                                                                                                                                                                                                                                                                                                                                                                                                                         | 360       | 502       | + 39.4%        | 1,054     | 989       | - 6.2%         |
| Closed Sales                 | 305 262 334 401 313 347 415 317 336   Q4-2017 Q2-2018 Q4-2018 Q2-2019 Q4-2019 Q2-2020                                                                                                                                                                                                                                                                                                                                                                                                                                                                                                                                                                                                                                                                                                                                                                                                                                                                                                                                                                                                                                                                                                                                                                                                                                                                                                                                                                                                                                                                                                                                                                                                                                                                                                                                                                                                                                                                                                                                                                                                                                             | 415       | 336       | - 19.0%        | 1,020     | 772       | - 24.3%        |
| Days on Market               | 79 81 72 74 80   68 64 59 66 60 60 68   Q4-2017 Q2-2018 Q4-2018 Q2-2019 Q4-2019 Q2-2020                                                                                                                                                                                                                                                                                                                                                                                                                                                                                                                                                                                                                                                                                                                                                                                                                                                                                                                                                                                                                                                                                                                                                                                                                                                                                                                                                                                                                                                                                                                                                                                                                                                                                                                                                                                                                                                                                                                                                                                                                                           | 60        | 68        | + 13.3%        | 67        | 73        | + 9.0%         |
| Median Sales Price           | 5582.550<br>5551.250 5580.500 5595.000 5595.000 5595.000 5595.000 5595.000 5591.000 5591.000 5591.000 5591.000 5591.000 5591.000 5591.000 5591.000 5591.000 5591.000 5591.000 5591.000 5591.000 5591.000 5591.000 5591.000 5591.000 5591.000 5591.000 5591.000 5591.000 5591.000 5591.000 5591.000 5591.000 5591.000 5591.000 5591.000 5591.000 5591.000 5591.000 5591.000 5591.000 5591.000 5591.000 5591.000 5591.000 5591.000 5591.000 5591.000 5591.000 5591.000 5591.000 5591.000 5591.000 5591.000 5591.000 5591.000 5591.000 5591.000 5591.000 5591.000 5591.000 5591.000 5591.000 5591.000 5591.000 5591.000 5591.000 5591.000 5591.000 5591.000 5591.000 5591.000 5591.000 5591.000 5591.000 5591.000 5591.000 5591.000 5591.000 5591.000 5591.000 5591.000 5591.000 5591.000 5591.000 5591.000 5591.000 5591.000 5591.000 5591.000 5591.000 5591.000 5591.000 5591.000 5591.000 5591.000 5591.000 5591.000 5591.000 5591.000 5591.000 5591.000 5591.000 5591.000 5591.000 5591.000 5591.000 5591.000 5591.000 5591.000 5591.000 5591.000 5591.000 5591.000 5591.000 5591.000 5591.000 5591.000 5591.000 5591.000 5591.000 5591.000 5591.000 5591.000 5591.000 5591.000 5591.000 5591.000 5591.000 5591.000 5591.000 5591.000 5591.000 5591.000 5591.000 5591.000 5591.000 5591.000 5591.000 5591.000 5591.000 5591.000 5591.000 5591.000 5591.000 5591.000 5591.000 5591.000 5591.000 5591.000 5591.000 5591.000 5591.000 5591.000 5591.000 5591.000 5591.000 5591.000 5591.000 5591.000 5591.000 5591.000 5591.000 5591.000 5591.000 5591.000 5591.000 5591.000 5591.000 5591.000 5591.000 5591.000 5591.000 5591.000 5591.000 5591.000 5591.000 5591.000 5591.000 5591.000 5591.000 5591.000 5591.000 5591.000 5591.000 5591.000 5591.000 5591.000 5591.000 5591.000 5591.000 5591.000 5591.000 5591.000 5591.000 5591.000 5591.000 5591.000 5591.000 5591.000 5591.000 5591.000 5591.000 5591.000 5591.000 5591.000 5591.000 5591.00005591.00005591.00005591.00005591.00005591.00005591.00005591.00005591.00005591.00005591.00005591.00005591.00005591.00005591.00005591.00005591.00005591.00005591.00005591.0000559 | \$399,500 | \$424,500 | + 6.3%         | \$389,500 | \$400,000 | + 2.7%         |
| Average Sales Price          | εμδ1/09 <                                                                                                                                                                                                                                                                                                                                                                                                                                                                                                                                                                                                                                                                                                                                                                                                                                                                                                                                                                                                                                                                                                                                                                                                                                                                                                                                                                                                                                                         | \$466,804 | \$496,333 | + 6.3%         | \$461,185 | \$475,553 | + 3.1%         |
| Pct. of Orig. Price Received | 96.2% 95.8% 97.4% 96.3% 96.2% 95.4% 95.8% 97.3%   Q4-2017 Q2-2018 Q4-2018 Q2-2019 Q2-2019 Q2-2020                                                                                                                                                                                                                                                                                                                                                                                                                                                                                                                                                                                                                                                                                                                                                                                                                                                                                                                                                                                                                                                                                                                                                                                                                                                                                                                                                                                                                                                                                                                                                                                                                                                                                                                                                                                                                                                                                                                                                                                                                                 | 96.8%     | 97.3%     | + 0.5%         | 96.2%     | 96.3%     | + 0.1%         |
| Housing Affordability Index  | 83 86 81 76 73 77 81 87 85 87 80   Q4-2017 Q2-2018 Q4-2019 Q4-2019 Q4-2019 Q2-2020                                                                                                                                                                                                                                                                                                                                                                                                                                                                                                                                                                                                                                                                                                                                                                                                                                                                                                                                                                                                                                                                                                                                                                                                                                                                                                                                                                                                                                                                                                                                                                                                                                                                                                                                                                                                                                                                                                                                                                                                                                                | 81        | 80        | - 1.2%         | 83        | 85        | + 2.4%         |
| Inventory of Homes for Sale  | 309 388 449 418 399 505 461 403 472 506   309 300 327 90 330 403 403 403 403 403 403 403 403 403 403 403 403 403 403 403 403 403 403 403 403 403 403 403 403 403 403 403 403 403 403 403 403 403 403 403 403 403 403 403 403 403 403 403 403 403 403 403 403 403 403 403 403 403 403 403 403 403 403 403 403 403 403 403 403 403 403 403 403 403 403 403 403 403 403 403 403 403 403 403 403 403                                                                                                                                                                                                                                                                                                                                                                                                                                                                                                                                                                                                                                                                                                                                                                                                                                                                                                                                                                                                                                                                                                                                                                                                                                                                                                                                                                                                                                                                                                                                                                                                                                                                                                                                  | 461       | 506       | + 9.8%         |           |           |                |
| Months Supply of Inventory   | 2.8 3.6 4.2 3.8 3.0 3.6 4.6 4.2 2.9 3.7 5.0 4.7   Q4-2017 Q2-2018 Q4-2018 Q2-2019 Q4-2019 Q2-2020                                                                                                                                                                                                                                                                                                                                                                                                                                                                                                                                                                                                                                                                                                                                                                                                                                                                                                                                                                                                                                                                                                                                                                                                                                                                                                                                                                                                                                                                                                                                                                                                                                                                                                                                                                                                                                                                                                                                                                                                                                 | 4.2       | 4.7       | + 11.9%        |           |           |                |