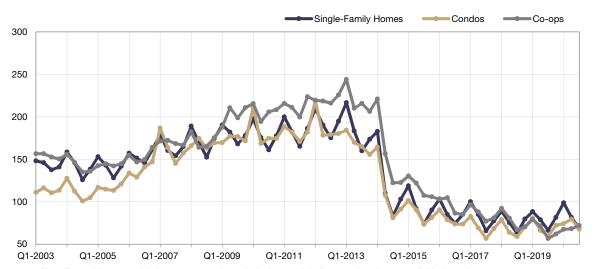

# **Single-Family Homes Market Overview**

Key metrics for Single-Family Homes Only for the report quarter and for year-to-date (YTD) starting from the first of the year.

| Key Metrics                  | Historical Sparkbars                                                                                                                                                                                                                                                                                                                                                                                                                                                                                                                                                                                                                                                                                                                                                                                                                                                                                                                                                                                                                                                                                                                                                                                                                                                                                                                                                                                                                                                                                                                                                                                                                                                                                                                                                                                                                                                                                                                                                                                                                                                                                                               | Q3-2019   | Q3-2020     | Percent Change | YTD 2019  | YTD 2020  | Percent Change |
|------------------------------|------------------------------------------------------------------------------------------------------------------------------------------------------------------------------------------------------------------------------------------------------------------------------------------------------------------------------------------------------------------------------------------------------------------------------------------------------------------------------------------------------------------------------------------------------------------------------------------------------------------------------------------------------------------------------------------------------------------------------------------------------------------------------------------------------------------------------------------------------------------------------------------------------------------------------------------------------------------------------------------------------------------------------------------------------------------------------------------------------------------------------------------------------------------------------------------------------------------------------------------------------------------------------------------------------------------------------------------------------------------------------------------------------------------------------------------------------------------------------------------------------------------------------------------------------------------------------------------------------------------------------------------------------------------------------------------------------------------------------------------------------------------------------------------------------------------------------------------------------------------------------------------------------------------------------------------------------------------------------------------------------------------------------------------------------------------------------------------------------------------------------------|-----------|-------------|----------------|-----------|-----------|----------------|
| New Listings                 | 3,485 3,453 3,097   2,446 2,295 2,605 2,179 2,240 2,336   1,328 1,436 1,256 1,256 1 1   Q4-2017 Q2-2018 Q4-2018 Q2-2019 Q4-2019 Q2-2020                                                                                                                                                                                                                                                                                                                                                                                                                                                                                                                                                                                                                                                                                                                                                                                                                                                                                                                                                                                                                                                                                                                                                                                                                                                                                                                                                                                                                                                                                                                                                                                                                                                                                                                                                                                                                                                                                                                                                                                            | 2,179     | 3,097       | + 42.1%        | 8,237     | 7,673     | - 6.8%         |
| Pending Sales                | 2,581<br>1,310 1,220 1,406 1,201 1,249 1,957 1,435 1,338 1,240 1,552<br>Q4-2017 Q2-2018 Q4-2018 Q2-2019 Q4-2019 Q2-2020                                                                                                                                                                                                                                                                                                                                                                                                                                                                                                                                                                                                                                                                                                                                                                                                                                                                                                                                                                                                                                                                                                                                                                                                                                                                                                                                                                                                                                                                                                                                                                                                                                                                                                                                                                                                                                                                                                                                                                                                            | 1,435     | 2,581       | + 79.9%        | 4,641     | 5,373     | + 15.8%        |
| Closed Sales                 | 1,442 1,561 1,919 1,362 984 1,500 1,415 1,060 1,184   Q4-2017 Q2-2018 Q4-2018 Q2-2019 Q4-2019 Q2-2020                                                                                                                                                                                                                                                                                                                                                                                                                                                                                                                                                                                                                                                                                                                                                                                                                                                                                                                                                                                                                                                                                                                                                                                                                                                                                                                                                                                                                                                                                                                                                                                                                                                                                                                                                                                                                                                                                                                                                                                                                              | 1,940     | 2,171       | + 11.9%        | 4,424     | 4,415     | - 0.2%         |
| Days on Market               | 89 75 80 88 79 82 82 69   Q4-2017 Q2-2018 Q4-2019 Q2-2019 Q4-2019 Q2-2020                                                                                                                                                                                                                                                                                                                                                                                                                                                                                                                                                                                                                                                                                                                                                                                                                                                                                                                                                                                                                                                                                                                                                                                                                                                                                                                                                                                                                                                                                                                                                                                                                                                                                                                                                                                                                                                                                                                                                                                                                                                          | 66        | 69          | + 4.5%         | 75        | 79        | + 5.3%         |
| Median Sales Price           | 560.000 5610.000 50175.500 500.000 5102.500 5535.000 5500.000 510.000 501.000 501.000 501.000 501.000 501.000 501.000 501.000 501.000 501.000 501.000 501.000 501.000 501.000 501.000 501.000 501.000 501.000 501.000 501.000 501.000 501.000 501.000 501.000 501.000 501.000 501.000 501.000 501.000 501.000 501.000 501.000 501.000 501.000 501.000 501.000 501.000 501.000 501.000 501.000 501.000 501.000 501.000 501.000 501.000 501.000 501.000 501.000 501.000 501.000 501.000 501.000 501.000 501.0000 501.000 501.000 501.000 501.000 501.000 501.000 501.000 501.000 501.000 501.000 501.000 501.000 501.000 501.000 501.000 501.000 501.000 501.000 501.000 501.000                                                                                                                                                                                                                                                                                                                                                                                                                                                                                                                                                                                                                                                                                                                                                                                                                                                                                                                                                                                                                                                                                                                                                                                                                                                                                                                                                                                                                                                     | \$699,000 | \$811,000   | + 16.0%        | \$672,000 | \$740,000 | + 10.1%        |
| Average Sales Price          | 5795,054 551,054 5919,555 5579,259 5716,884 5755,523 5983,812 5908,871 5902,598 5795,992 5920,485 51,025<br>Q4-2017 Q2-2018 Q4-2018 Q2-2019 Q4-2019 Q2-2020                                                                                                                                                                                                                                                                                                                                                                                                                                                                                                                                                                                                                                                                                                                                                                                                                                                                                                                                                                                                                                                                                                                                                                                                                                                                                                                                                                                                                                                                                                                                                                                                                                                                                                                                                                                                                                                                                                                                                                        | \$906,877 | \$1,025,765 | + 13.1%        | \$865,392 | \$942,320 | + 8.9%         |
| Pct. of Orig. Price Received | 95.2% 94.9% 96.6% 94.6% 94.0% 95.6% 95.7% 95.7% 95.7% 94.6% 94.0% 94.0% 95.6% 95.7% 95.7% 95.7% 95.7% 95.7% 95.7% 95.7% 95.7% 95.7% 95.7% 95.7% 95.7% 95.7% 95.7% 95.7% 95.7% 95.7% 95.7% 95.7% 95.7% 95.7% 95.7% 95.7% 95.7% 95.7% 95.7% 95.7% 95.7% 95.7% 95.7% 95.7% 95.7% 95.7% 95.7% 95.7% 95.7% 95.7% 95.7% 95.7% 95.7% 95.7% 95.7% 95.7% 95.7% 95.7% 95.7% 95.7% 95.7% 95.7% 95.7% 95.7% 95.7% 95.7% 95.7% 95.7% 95.7% 95.7% 95.7% 95.7% 95.7% 95.7% 95.7% 95.7% 95.7% 95.7% 95.7% 95.7% 95.7% 95.7% 95.7% 95.7% 95.7% 95.7% 95.7% 95.7% 95.7% 95.7% 95.7% 95.7% 95.7% 95.7% 95.7% 95.7% 95.7% 95.7% 95.7% 95.7% 95.7% 95.7% 95.7% 95.7% 95.7% 95.7% 95.7% 95.7% 95.7% 95.7% 95.7% 95.7% 95.7% 95.7% 95.7% 95.7% 95.7% 95.7% 95.7% 95.7\% 95.7\% 95.7\% 95.7\% 95.7\% 95.7\% 95.7\% 95.7\% 95.7\% 95.7\% 95.7\% 95.7\% 95.7\% 95.7\% 95.7\% 95.7\% 95.7\% 95.7\% 95.7\% 95.7\% 95.7\% 95.7\% 95.7\% 95.7\% 95.7\% 95.7\% 95.7\% 95.7\% 95.7\% 95.7\% 95.7\% 95.7\% 95.7\% 95.7\% 95.7\% 95.7\% 95.7\% 95.7\% 95.7\% 95.7\% 95.7\% 95.7\% 95.7\% 95.7\% 95.7\% 95.7\% 95.7\% 95.7\% 95.7\% 95.7\% 95.7\% 95.7\% 95.7\% 95.7\% 95.7\% 95.7\% 95.7\% 95.7\% 95.7\% 95.7\% 95.7\% 95.7\% 95.7\% 95.7\% 95.7\% 95.7\% 95.7\% 95.7\% 95.7\% 95.7\% 95.7\% 95.7\% 95.7\% 95.7\% 95.7\% 95.7\% 95.7\% 95.7\% 95.7\% 95.7\% 95.7\% 95.7\% 95.7\% 95.7\% 95.7\% 95.7\% 95.7\% 95.7\% 95.7\% 95.7\% 95.7\% 95.7\% 95.7\% 95.7\% 95.7\% 95.7\% 95.7\% 95.7\% 95.7\% 95.7\% 95.7\% 95.7\% 95.7\% 95.7\% 95.7\% 95.7\% 95.7\% 95.7\% 95.7\% 95.7\% 95.7\% 95.7\% 95.7\% 95.7\% 95.7\% 95.7\% 95.7\% 95.7\% 95.7\% 95.7\% 95.7\% 95.7\% 95.7\% 95.7\% 95.7\% 95.7\% 95.7\% 95.7\% 95.7\% 95.7\% 95.7\% 95.7\% 95.7\% 95.7\% 95.7\% 95.7\% 95.7\% 95.7\% 95.7\% 95.7\% 95.7\% 95.7\% 95.7\% 95.7\% 95.7\% 95.7\% 95.7\% 95.7\% 95.7\% 95.7\% 95.7\% 95.7\% 95.7\% 95.7\% 95.7\% 95.7\% 95.7\% 95.7\% 95.7\% 95.7\% 95.7\% 95.7\% 95.7\% 95.7\% 95.7\% 95.7\% 95.7\% 95.7\% 95.7\% 95.7\% 95.7\% 95.7\% 95.7\% 95.7\% 95.7\% 95.7\% 95.7\% 95.7\% 95.7\% 95.7\% 95.7\% 95.7\% 95.7\% 95.7\% 95.7\% 95.7\% 95.7\% 95.7\% 95.7\% 95.7\% 95.7\% | 96.0%     | 97.8%       | + 1.9%         | 95.4%     | 96.2%     | + 0.8%         |
| Housing Affordability Index  | 53 50 51 53 52 48   42 44 46 48 42   Q4-2017 Q2-2018 Q4-2019 Q4-2019 Q2-2020                                                                                                                                                                                                                                                                                                                                                                                                                                                                                                                                                                                                                                                                                                                                                                                                                                                                                                                                                                                                                                                                                                                                                                                                                                                                                                                                                                                                                                                                                                                                                                                                                                                                                                                                                                                                                                                                                                                                                                                                                                                       | 46        | 42          | - 8.7%         | 48        | 46        | - 4.2%         |
| Inventory of Homes for Sale  | 3,242 3,078 2,745 3,375 3,001 2,177 2,382 2,084   1,903 Q4-2017 Q2-2018 Q4-2019 Q4-2019 Q4-2019 Q2-2020                                                                                                                                                                                                                                                                                                                                                                                                                                                                                                                                                                                                                                                                                                                                                                                                                                                                                                                                                                                                                                                                                                                                                                                                                                                                                                                                                                                                                                                                                                                                                                                                                                                                                                                                                                                                                                                                                                                                                                                                                            | 3,001     | 2,084       | - 30.6%        |           |           |                |
| Months Supply of Inventory   | 3.7 5.0 6.6 6.3 5.7 7.0 6.2 3.6 4.4 5.1 3.7   Q4-2017 Q2-2018 Q4-2018 Q2-2019 Q4-2019 Q2-2020                                                                                                                                                                                                                                                                                                                                                                                                                                                                                                                                                                                                                                                                                                                                                                                                                                                                                                                                                                                                                                                                                                                                                                                                                                                                                                                                                                                                                                                                                                                                                                                                                                                                                                                                                                                                                                                                                                                                                                                                                                      | 6.2       | 3.7         | - 40.3%        |           |           |                |