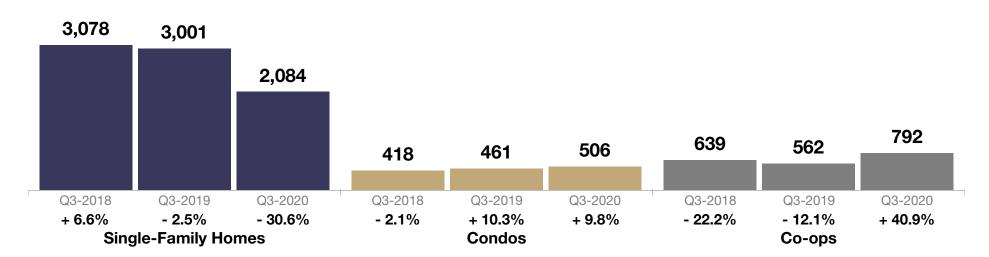

# **Single-Family Homes Market Overview**

Key metrics for Single-Family Homes Only for the report quarter and for year-to-date (YTD) starting from the first of the year.

| Key Metrics                  | Historical Sparkbars                                                                                                                                                                                                                                                                                                                                                                                                                                                                                                                                                                                                                                                                                                                                                                                                                                                                                                                                                                                                                                                                                                                                                                                                                                                                                                                                                                                                                                                                                                                                                                                                                                                                                                                                                                                                                                                                                                                                                                                                                                                                                                               | Q3-2019   | Q3-2020     | Percent Change | YTD 2019  | YTD 2020  | Percent Change |
|------------------------------|------------------------------------------------------------------------------------------------------------------------------------------------------------------------------------------------------------------------------------------------------------------------------------------------------------------------------------------------------------------------------------------------------------------------------------------------------------------------------------------------------------------------------------------------------------------------------------------------------------------------------------------------------------------------------------------------------------------------------------------------------------------------------------------------------------------------------------------------------------------------------------------------------------------------------------------------------------------------------------------------------------------------------------------------------------------------------------------------------------------------------------------------------------------------------------------------------------------------------------------------------------------------------------------------------------------------------------------------------------------------------------------------------------------------------------------------------------------------------------------------------------------------------------------------------------------------------------------------------------------------------------------------------------------------------------------------------------------------------------------------------------------------------------------------------------------------------------------------------------------------------------------------------------------------------------------------------------------------------------------------------------------------------------------------------------------------------------------------------------------------------------|-----------|-------------|----------------|-----------|-----------|----------------|
| New Listings                 | 3,485 3,453 3,097   2,446 2,295 2,605 2,179 2,240 2,336   1,328 1,436 1,256 1,256 1 1   Q4-2017 Q2-2018 Q4-2018 Q2-2019 Q4-2019 Q2-2020                                                                                                                                                                                                                                                                                                                                                                                                                                                                                                                                                                                                                                                                                                                                                                                                                                                                                                                                                                                                                                                                                                                                                                                                                                                                                                                                                                                                                                                                                                                                                                                                                                                                                                                                                                                                                                                                                                                                                                                            | 2,179     | 3,097       | + 42.1%        | 8,237     | 7,673     | - 6.8%         |
| Pending Sales                | 2,581<br>1,310 1,220 1,406 1,201 1,249 1,957 1,435 1,338 1,240 1,552<br>Q4-2017 Q2-2018 Q4-2018 Q2-2019 Q4-2019 Q2-2020                                                                                                                                                                                                                                                                                                                                                                                                                                                                                                                                                                                                                                                                                                                                                                                                                                                                                                                                                                                                                                                                                                                                                                                                                                                                                                                                                                                                                                                                                                                                                                                                                                                                                                                                                                                                                                                                                                                                                                                                            | 1,435     | 2,581       | + 79.9%        | 4,641     | 5,373     | + 15.8%        |
| Closed Sales                 | 1,442 1,561 1,919 1,362 984 1,500 1,415 1,060 1,184   Q4-2017 Q2-2018 Q4-2018 Q2-2019 Q4-2019 Q2-2020                                                                                                                                                                                                                                                                                                                                                                                                                                                                                                                                                                                                                                                                                                                                                                                                                                                                                                                                                                                                                                                                                                                                                                                                                                                                                                                                                                                                                                                                                                                                                                                                                                                                                                                                                                                                                                                                                                                                                                                                                              | 1,940     | 2,171       | + 11.9%        | 4,424     | 4,415     | - 0.2%         |
| Days on Market               | 89 75 80 88 79 82 82 69   Q4-2017 Q2-2018 Q4-2019 Q2-2019 Q4-2019 Q2-2020                                                                                                                                                                                                                                                                                                                                                                                                                                                                                                                                                                                                                                                                                                                                                                                                                                                                                                                                                                                                                                                                                                                                                                                                                                                                                                                                                                                                                                                                                                                                                                                                                                                                                                                                                                                                                                                                                                                                                                                                                                                          | 66        | 69          | + 4.5%         | 75        | 79        | + 5.3%         |
| Median Sales Price           | 560.000 5610.000 50175.500 500.000 5102.500 5535.000 5500.000 510.000 501.000 501.000 501.000 501.000 501.000 501.000 501.000 501.000 501.000 501.000 501.000 501.000 501.000 501.000 501.000 501.000 501.000 501.000 501.000 501.000 501.000 501.000 501.000 501.000 501.000 501.000 501.000 501.000 501.000 501.000 501.000 501.000 501.000 501.000 501.000 501.000 501.000 501.000 501.000 501.000 501.000 501.000 501.000 501.000 501.000 501.000 501.000 501.000 501.000 501.000 501.000 501.000 501.0000 501.000 501.000 501.000 501.000 501.000 501.000 501.000 501.000 501.000 501.000 501.000 501.000 501.000 501.000 501.000 501.000 501.000 501.000 501.000 501.000                                                                                                                                                                                                                                                                                                                                                                                                                                                                                                                                                                                                                                                                                                                                                                                                                                                                                                                                                                                                                                                                                                                                                                                                                                                                                                                                                                                                                                                     | \$699,000 | \$811,000   | + 16.0%        | \$672,000 | \$740,000 | + 10.1%        |
| Average Sales Price          | 5795,054 551,054 5919,555 5579,259 5716,884 5755,523 5983,812 5908,871 5902,598 5795,992 5920,485 51,025<br>Q4-2017 Q2-2018 Q4-2018 Q2-2019 Q4-2019 Q2-2020                                                                                                                                                                                                                                                                                                                                                                                                                                                                                                                                                                                                                                                                                                                                                                                                                                                                                                                                                                                                                                                                                                                                                                                                                                                                                                                                                                                                                                                                                                                                                                                                                                                                                                                                                                                                                                                                                                                                                                        | \$906,877 | \$1,025,765 | + 13.1%        | \$865,392 | \$942,320 | + 8.9%         |
| Pct. of Orig. Price Received | 95.2% 94.9% 96.6% 94.6% 94.0% 95.6% 95.7% 95.7% 95.7% 94.6% 94.0% 94.0% 95.6% 95.7% 95.7% 95.7% 95.7% 95.7% 95.7% 95.7% 95.7% 95.7% 95.7% 95.7% 95.7% 95.7% 95.7% 95.7% 95.7% 95.7% 95.7% 95.7% 95.7% 95.7% 95.7% 95.7% 95.7% 95.7% 95.7% 95.7% 95.7% 95.7% 95.7% 95.7% 95.7% 95.7% 95.7% 95.7% 95.7% 95.7% 95.7% 95.7% 95.7% 95.7% 95.7% 95.7% 95.7% 95.7% 95.7% 95.7% 95.7% 95.7% 95.7% 95.7% 95.7% 95.7% 95.7% 95.7% 95.7% 95.7% 95.7% 95.7% 95.7% 95.7% 95.7% 95.7% 95.7% 95.7% 95.7% 95.7% 95.7% 95.7% 95.7% 95.7% 95.7% 95.7% 95.7% 95.7% 95.7% 95.7% 95.7% 95.7% 95.7% 95.7% 95.7% 95.7% 95.7% 95.7% 95.7% 95.7% 95.7% 95.7% 95.7% 95.7% 95.7% 95.7% 95.7% 95.7% 95.7% 95.7% 95.7% 95.7% 95.7% 95.7% 95.7% 95.7% 95.7% 95.7% 95.7% 95.7\% 95.7\% 95.7\% 95.7\% 95.7\% 95.7\% 95.7\% 95.7\% 95.7\% 95.7\% 95.7\% 95.7\% 95.7\% 95.7\% 95.7\% 95.7\% 95.7\% 95.7\% 95.7\% 95.7\% 95.7\% 95.7\% 95.7\% 95.7\% 95.7\% 95.7\% 95.7\% 95.7\% 95.7\% 95.7\% 95.7\% 95.7\% 95.7\% 95.7\% 95.7\% 95.7\% 95.7\% 95.7\% 95.7\% 95.7\% 95.7\% 95.7\% 95.7\% 95.7\% 95.7\% 95.7\% 95.7\% 95.7\% 95.7\% 95.7\% 95.7\% 95.7\% 95.7\% 95.7\% 95.7\% 95.7\% 95.7\% 95.7\% 95.7\% 95.7\% 95.7\% 95.7\% 95.7\% 95.7\% 95.7\% 95.7\% 95.7\% 95.7\% 95.7\% 95.7\% 95.7\% 95.7\% 95.7\% 95.7\% 95.7\% 95.7\% 95.7\% 95.7\% 95.7\% 95.7\% 95.7\% 95.7\% 95.7\% 95.7\% 95.7\% 95.7\% 95.7\% 95.7\% 95.7\% 95.7\% 95.7\% 95.7\% 95.7\% 95.7\% 95.7\% 95.7\% 95.7\% 95.7\% 95.7\% 95.7\% 95.7\% 95.7\% 95.7\% 95.7\% 95.7\% 95.7\% 95.7\% 95.7\% 95.7\% 95.7\% 95.7\% 95.7\% 95.7\% 95.7\% 95.7\% 95.7\% 95.7\% 95.7\% 95.7\% 95.7\% 95.7\% 95.7\% 95.7\% 95.7\% 95.7\% 95.7\% 95.7\% 95.7\% 95.7\% 95.7\% 95.7\% 95.7\% 95.7\% 95.7\% 95.7\% 95.7\% 95.7\% 95.7\% 95.7\% 95.7\% 95.7\% 95.7\% 95.7\% 95.7\% 95.7\% 95.7\% 95.7\% 95.7\% 95.7\% 95.7\% 95.7\% 95.7\% 95.7\% 95.7\% 95.7\% 95.7\% 95.7\% 95.7\% 95.7\% 95.7\% 95.7\% 95.7\% 95.7\% 95.7\% 95.7\% 95.7\% 95.7\% 95.7\% 95.7\% 95.7\% 95.7\% 95.7\% 95.7\% 95.7\% 95.7\% 95.7\% 95.7\% 95.7\% 95.7\% 95.7\% 95.7\% 95.7\% 95.7\% 95.7\% 95.7\% 95.7\% 95.7\% 95.7\% 95.7\% 95.7\% 95.7\% | 96.0%     | 97.8%       | + 1.9%         | 95.4%     | 96.2%     | + 0.8%         |
| Housing Affordability Index  | 53 50 51 53 52 48   42 44 46 48 42   Q4-2017 Q2-2018 Q4-2019 Q4-2019 Q2-2020                                                                                                                                                                                                                                                                                                                                                                                                                                                                                                                                                                                                                                                                                                                                                                                                                                                                                                                                                                                                                                                                                                                                                                                                                                                                                                                                                                                                                                                                                                                                                                                                                                                                                                                                                                                                                                                                                                                                                                                                                                                       | 46        | 42          | - 8.7%         | 48        | 46        | - 4.2%         |
| Inventory of Homes for Sale  | 3,242 3,078 2,745 3,375 3,001 2,177 2,382 2,084   1,903 Q4-2017 Q2-2018 Q4-2019 Q4-2019 Q4-2019 Q2-2020                                                                                                                                                                                                                                                                                                                                                                                                                                                                                                                                                                                                                                                                                                                                                                                                                                                                                                                                                                                                                                                                                                                                                                                                                                                                                                                                                                                                                                                                                                                                                                                                                                                                                                                                                                                                                                                                                                                                                                                                                            | 3,001     | 2,084       | - 30.6%        |           |           |                |
| Months Supply of Inventory   | 3.7 5.0 6.6 6.3 5.7 7.0 6.2 3.6 4.4 5.1 3.7   Q4-2017 Q2-2018 Q4-2018 Q2-2019 Q4-2019 Q2-2020                                                                                                                                                                                                                                                                                                                                                                                                                                                                                                                                                                                                                                                                                                                                                                                                                                                                                                                                                                                                                                                                                                                                                                                                                                                                                                                                                                                                                                                                                                                                                                                                                                                                                                                                                                                                                                                                                                                                                                                                                                      | 6.2       | 3.7         | - 40.3%        |           |           |                |

# **Condos Market Overview**

Key metrics for **Condominiums Only** for the report quarter and for year-to-date (YTD) starting from the first of the year.

| Key Metrics                  | Historical Sparkbars                                                                                                                                                                                                                                                                                                                                                                                                                                                                                                                                                                                                                                                                                                                                                                                                                                                                                                                                                                                                                                                                                                                                                                                                                                                                                                                                                                                                                                                                                                                                                                                                                                                                                                                                                                                                                                                                                                                                                                                                                                                                                                              | Q3-2019   | Q3-2020   | Percent Change | YTD 2019  | YTD 2020  | Percent Change |
|------------------------------|-----------------------------------------------------------------------------------------------------------------------------------------------------------------------------------------------------------------------------------------------------------------------------------------------------------------------------------------------------------------------------------------------------------------------------------------------------------------------------------------------------------------------------------------------------------------------------------------------------------------------------------------------------------------------------------------------------------------------------------------------------------------------------------------------------------------------------------------------------------------------------------------------------------------------------------------------------------------------------------------------------------------------------------------------------------------------------------------------------------------------------------------------------------------------------------------------------------------------------------------------------------------------------------------------------------------------------------------------------------------------------------------------------------------------------------------------------------------------------------------------------------------------------------------------------------------------------------------------------------------------------------------------------------------------------------------------------------------------------------------------------------------------------------------------------------------------------------------------------------------------------------------------------------------------------------------------------------------------------------------------------------------------------------------------------------------------------------------------------------------------------------|-----------|-----------|----------------|-----------|-----------|----------------|
| New Listings                 | 589 641 693   314 435 413 311 450 452 429 412   Q4-2017 Q2-2018 Q4-2019 Q4-2019 Q2-2020                                                                                                                                                                                                                                                                                                                                                                                                                                                                                                                                                                                                                                                                                                                                                                                                                                                                                                                                                                                                                                                                                                                                                                                                                                                                                                                                                                                                                                                                                                                                                                                                                                                                                                                                                                                                                                                                                                                                                                                                                                           | 452       | 693       | + 53.3%        | 1,543     | 1,534     | - 0.6%         |
| Pending Sales                | 308 255 341 279 291 403 360 297 260 227   Q4-2017 Q2-2018 Q4-2019 Q2-2019 Q4-2019 Q2-2020                                                                                                                                                                                                                                                                                                                                                                                                                                                                                                                                                                                                                                                                                                                                                                                                                                                                                                                                                                                                                                                                                                                                                                                                                                                                                                                                                                                                                                                                                                                                                                                                                                                                                                                                                                                                                                                                                                                                                                                                                                         | 360       | 502       | + 39.4%        | 1,054     | 989       | - 6.2%         |
| Closed Sales                 | 305 262 334 401 313 347 415 317 336   Q4-2017 Q2-2018 Q4-2018 Q2-2019 Q4-2019 Q2-2020                                                                                                                                                                                                                                                                                                                                                                                                                                                                                                                                                                                                                                                                                                                                                                                                                                                                                                                                                                                                                                                                                                                                                                                                                                                                                                                                                                                                                                                                                                                                                                                                                                                                                                                                                                                                                                                                                                                                                                                                                                             | 415       | 336       | - 19.0%        | 1,020     | 772       | - 24.3%        |
| Days on Market               | 79 81 72 74 80   68 64 59 66 60 60 68   Q4-2017 Q2-2018 Q4-2018 Q2-2019 Q4-2019 Q2-2020                                                                                                                                                                                                                                                                                                                                                                                                                                                                                                                                                                                                                                                                                                                                                                                                                                                                                                                                                                                                                                                                                                                                                                                                                                                                                                                                                                                                                                                                                                                                                                                                                                                                                                                                                                                                                                                                                                                                                                                                                                           | 60        | 68        | + 13.3%        | 67        | 73        | + 9.0%         |
| Median Sales Price           | 5582.550<br>5551.250 5580.500 5595.000 5595.000 5595.000 5595.000 5595.000 5591.000 5591.000 5591.000 5591.000 5591.000 5591.000 5591.000 5591.000 5591.000 5591.000 5591.000 5591.000 5591.000 5591.000 5591.000 5591.000 5591.000 5591.000 5591.000 5591.000 5591.000 5591.000 5591.000 5591.000 5591.000 5591.000 5591.000 5591.000 5591.000 5591.000 5591.000 5591.000 5591.000 5591.000 5591.000 5591.000 5591.000 5591.000 5591.000 5591.000 5591.000 5591.000 5591.000 5591.000 5591.000 5591.000 5591.000 5591.000 5591.000 5591.000 5591.000 5591.000 5591.000 5591.000 5591.000 5591.000 5591.000 5591.000 5591.000 5591.000 5591.000 5591.000 5591.000 5591.000 5591.000 5591.000 5591.000 5591.000 5591.000 5591.000 5591.000 5591.000 5591.000 5591.000 5591.000 5591.000 5591.000 5591.000 5591.000 5591.000 5591.000 5591.000 5591.000 5591.000 5591.000 5591.000 5591.000 5591.000 5591.000 5591.000 5591.000 5591.000 5591.000 5591.000 5591.000 5591.000 5591.000 5591.000 5591.000 5591.000 5591.000 5591.000 5591.000 5591.000 5591.000 5591.000 5591.000 5591.000 5591.000 5591.000 5591.000 5591.000 5591.000 5591.000 5591.000 5591.000 5591.000 5591.000 5591.000 5591.000 5591.000 5591.000 5591.000 5591.000 5591.000 5591.000 5591.000 5591.000 5591.000 5591.000 5591.000 5591.000 5591.000 5591.000 5591.000 5591.000 5591.000 5591.000 5591.000 5591.000 5591.000 5591.000 5591.000 5591.000 5591.000 5591.000 5591.000 5591.000 5591.000 5591.000 5591.000 5591.000 5591.000 5591.000 5591.000 5591.000 5591.000 5591.000 5591.000 5591.000 5591.000 5591.000 5591.000 5591.000 5591.000 5591.000 5591.000 5591.000 5591.000 5591.000 5591.000 5591.000 5591.000 5591.000 5591.000 5591.000 5591.000 5591.000 5591.000 5591.000 5591.000 5591.000 5591.000 5591.000 5591.000 5591.000 5591.000 5591.000 5591.000 5591.000 5591.000 5591.000 5591.000 5591.000 5591.000 5591.000 5591.000 5591.000 5591.000 5591.00005591.00005591.00005591.00005591.00005591.00005591.00005591.00005591.00005591.00005591.00005591.00005591.00005591.00005591.00005591.00005591.00005591.00005591.00005591.0000559 | \$399,500 | \$424,500 | + 6.3%         | \$389,500 | \$400,000 | + 2.7%         |
| Average Sales Price          | εμδ1/09 <                                                                                                                                                                                                                                                                                                                                                                                                                                                                                                                                                                                                                                                                                                                                                                                                                                                                                                                                                                                                                                                                                                                                                                                                                                                                                                                                                                                                                                                         | \$466,804 | \$496,333 | + 6.3%         | \$461,185 | \$475,553 | + 3.1%         |
| Pct. of Orig. Price Received | 96.2% 95.8% 97.4% 96.3% 96.2% 95.4% 95.8% 97.3%   Q4-2017 Q2-2018 Q4-2018 Q2-2019 Q2-2019 Q2-2020                                                                                                                                                                                                                                                                                                                                                                                                                                                                                                                                                                                                                                                                                                                                                                                                                                                                                                                                                                                                                                                                                                                                                                                                                                                                                                                                                                                                                                                                                                                                                                                                                                                                                                                                                                                                                                                                                                                                                                                                                                 | 96.8%     | 97.3%     | + 0.5%         | 96.2%     | 96.3%     | + 0.1%         |
| Housing Affordability Index  | 83 86 81 76 73 77 81 87 85 87 80   Q4-2017 Q2-2018 Q4-2019 Q4-2019 Q4-2019 Q2-2020                                                                                                                                                                                                                                                                                                                                                                                                                                                                                                                                                                                                                                                                                                                                                                                                                                                                                                                                                                                                                                                                                                                                                                                                                                                                                                                                                                                                                                                                                                                                                                                                                                                                                                                                                                                                                                                                                                                                                                                                                                                | 81        | 80        | - 1.2%         | 83        | 85        | + 2.4%         |
| Inventory of Homes for Sale  | 309 388 449 418 399 505 461 403 472 506   309 300 327 90 330 403 403 403 403 403 403 403 403 403 403 403 403 403 403 403 403 403 403 403 403 403 403 403 403 403 403 403 403 403 403 403 403 403 403 403 403 403 403 403 403 403 403 403 403 403 403 403 403 403 403 403 403 403 403 403 403 403 403 403 403 403 403 403 403 403 403 403 403 403 403 403 403 403 403 403 403 403 403 403 403 403                                                                                                                                                                                                                                                                                                                                                                                                                                                                                                                                                                                                                                                                                                                                                                                                                                                                                                                                                                                                                                                                                                                                                                                                                                                                                                                                                                                                                                                                                                                                                                                                                                                                                                                                  | 461       | 506       | + 9.8%         |           |           |                |
| Months Supply of Inventory   | 2.8 3.6 4.2 3.8 3.0 3.6 4.6 4.2 2.9 3.7 5.0 4.7   Q4-2017 Q2-2018 Q4-2018 Q2-2019 Q4-2019 Q2-2020                                                                                                                                                                                                                                                                                                                                                                                                                                                                                                                                                                                                                                                                                                                                                                                                                                                                                                                                                                                                                                                                                                                                                                                                                                                                                                                                                                                                                                                                                                                                                                                                                                                                                                                                                                                                                                                                                                                                                                                                                                 | 4.2       | 4.7       | + 11.9%        |           |           |                |