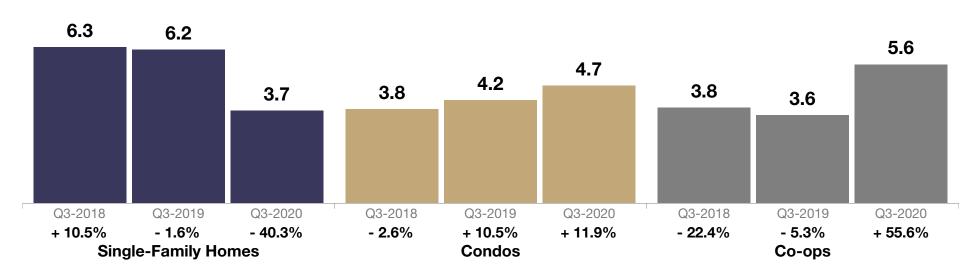

# **Single-Family Homes Market Overview**

Key metrics for Single-Family Homes Only for the report quarter and for year-to-date (YTD) starting from the first of the year.

| Key Metrics                  | Historical Sparkbars                                                                                                                                                                                                                                                                                                                                                                                                                                                                                                                                                                                                                                                                                                                                                                                                                                                                                                                                                                                                                                                                                                                                                                                                                                                                                                                                                                                                                                                                                                                                                                                                                                                                                                                                                                                                                                                                                                                                                                                                                                                                                                               | Q3-2019   | Q3-2020     | Percent Change | YTD 2019  | YTD 2020  | Percent Change |
|------------------------------|------------------------------------------------------------------------------------------------------------------------------------------------------------------------------------------------------------------------------------------------------------------------------------------------------------------------------------------------------------------------------------------------------------------------------------------------------------------------------------------------------------------------------------------------------------------------------------------------------------------------------------------------------------------------------------------------------------------------------------------------------------------------------------------------------------------------------------------------------------------------------------------------------------------------------------------------------------------------------------------------------------------------------------------------------------------------------------------------------------------------------------------------------------------------------------------------------------------------------------------------------------------------------------------------------------------------------------------------------------------------------------------------------------------------------------------------------------------------------------------------------------------------------------------------------------------------------------------------------------------------------------------------------------------------------------------------------------------------------------------------------------------------------------------------------------------------------------------------------------------------------------------------------------------------------------------------------------------------------------------------------------------------------------------------------------------------------------------------------------------------------------|-----------|-------------|----------------|-----------|-----------|----------------|
| New Listings                 | 3,485 3,453 3,097   2,446 2,295 2,605 2,179 2,240 2,336   1,328 1,436 1,256 1,256 1 1   Q4-2017 Q2-2018 Q4-2018 Q2-2019 Q4-2019 Q2-2020                                                                                                                                                                                                                                                                                                                                                                                                                                                                                                                                                                                                                                                                                                                                                                                                                                                                                                                                                                                                                                                                                                                                                                                                                                                                                                                                                                                                                                                                                                                                                                                                                                                                                                                                                                                                                                                                                                                                                                                            | 2,179     | 3,097       | + 42.1%        | 8,237     | 7,673     | - 6.8%         |
| Pending Sales                | 2,581<br>1,310 1,220 1,406 1,201 1,249 1,957 1,435 1,338 1,240 1,552<br>Q4-2017 Q2-2018 Q4-2018 Q2-2019 Q4-2019 Q2-2020                                                                                                                                                                                                                                                                                                                                                                                                                                                                                                                                                                                                                                                                                                                                                                                                                                                                                                                                                                                                                                                                                                                                                                                                                                                                                                                                                                                                                                                                                                                                                                                                                                                                                                                                                                                                                                                                                                                                                                                                            | 1,435     | 2,581       | + 79.9%        | 4,641     | 5,373     | + 15.8%        |
| Closed Sales                 | 1,442 1,561 1,919 1,362 984 1,500 1,415 1,060 1,184   Q4-2017 Q2-2018 Q4-2018 Q2-2019 Q4-2019 Q2-2020                                                                                                                                                                                                                                                                                                                                                                                                                                                                                                                                                                                                                                                                                                                                                                                                                                                                                                                                                                                                                                                                                                                                                                                                                                                                                                                                                                                                                                                                                                                                                                                                                                                                                                                                                                                                                                                                                                                                                                                                                              | 1,940     | 2,171       | + 11.9%        | 4,424     | 4,415     | - 0.2%         |
| Days on Market               | 89 75 80 88 79 82 82 69   Q4-2017 Q2-2018 Q4-2019 Q2-2019 Q4-2019 Q2-2020                                                                                                                                                                                                                                                                                                                                                                                                                                                                                                                                                                                                                                                                                                                                                                                                                                                                                                                                                                                                                                                                                                                                                                                                                                                                                                                                                                                                                                                                                                                                                                                                                                                                                                                                                                                                                                                                                                                                                                                                                                                          | 66        | 69          | + 4.5%         | 75        | 79        | + 5.3%         |
| Median Sales Price           | 560.000 5610.000 50175.500 500.000 5102.500 5535.000 5500.000 510.000 501.000 501.000 501.000 501.000 501.000 501.000 501.000 501.000 501.000 501.000 501.000 501.000 501.000 501.000 501.000 501.000 501.000 501.000 501.000 501.000 501.000 501.000 501.000 501.000 501.000 501.000 501.000 501.000 501.000 501.000 501.000 501.000 501.000 501.000 501.000 501.000 501.000 501.000 501.000 501.000 501.000 501.000 501.000 501.000 501.000 501.000 501.000 501.000 501.000 501.000 501.000 501.000 501.0000 501.000 501.000 501.000 501.000 501.000 501.000 501.000 501.000 501.000 501.000 501.000 501.000 501.000 501.000 501.000 501.000 501.000 501.000 501.000 501.000                                                                                                                                                                                                                                                                                                                                                                                                                                                                                                                                                                                                                                                                                                                                                                                                                                                                                                                                                                                                                                                                                                                                                                                                                                                                                                                                                                                                                                                     | \$699,000 | \$811,000   | + 16.0%        | \$672,000 | \$740,000 | + 10.1%        |
| Average Sales Price          | 5795,054 551,054 5919,555 5579,259 5716,884 5755,523 5983,812 5908,871 5902,598 5795,992 5920,485 51,025<br>Q4-2017 Q2-2018 Q4-2018 Q2-2019 Q4-2019 Q2-2020                                                                                                                                                                                                                                                                                                                                                                                                                                                                                                                                                                                                                                                                                                                                                                                                                                                                                                                                                                                                                                                                                                                                                                                                                                                                                                                                                                                                                                                                                                                                                                                                                                                                                                                                                                                                                                                                                                                                                                        | \$906,877 | \$1,025,765 | + 13.1%        | \$865,392 | \$942,320 | + 8.9%         |
| Pct. of Orig. Price Received | 95.2% 94.9% 96.6% 94.6% 94.0% 95.6% 95.7% 95.7% 95.7% 94.6% 94.0% 94.0% 95.6% 95.7% 95.7% 95.7% 95.7% 95.7% 95.7% 95.7% 95.7% 95.7% 95.7% 95.7% 95.7% 95.7% 95.7% 95.7% 95.7% 95.7% 95.7% 95.7% 95.7% 95.7% 95.7% 95.7% 95.7% 95.7% 95.7% 95.7% 95.7% 95.7% 95.7% 95.7% 95.7% 95.7% 95.7% 95.7% 95.7% 95.7% 95.7% 95.7% 95.7% 95.7% 95.7% 95.7% 95.7% 95.7% 95.7% 95.7% 95.7% 95.7% 95.7% 95.7% 95.7% 95.7% 95.7% 95.7% 95.7% 95.7% 95.7% 95.7% 95.7% 95.7% 95.7% 95.7% 95.7% 95.7% 95.7% 95.7% 95.7% 95.7% 95.7% 95.7% 95.7% 95.7% 95.7% 95.7% 95.7% 95.7% 95.7% 95.7% 95.7% 95.7% 95.7% 95.7% 95.7% 95.7% 95.7% 95.7% 95.7% 95.7% 95.7% 95.7% 95.7% 95.7% 95.7% 95.7% 95.7% 95.7% 95.7% 95.7% 95.7% 95.7% 95.7% 95.7% 95.7% 95.7% 95.7% 95.7\% 95.7\% 95.7\% 95.7\% 95.7\% 95.7\% 95.7\% 95.7\% 95.7\% 95.7\% 95.7\% 95.7\% 95.7\% 95.7\% 95.7\% 95.7\% 95.7\% 95.7\% 95.7\% 95.7\% 95.7\% 95.7\% 95.7\% 95.7\% 95.7\% 95.7\% 95.7\% 95.7\% 95.7\% 95.7\% 95.7\% 95.7\% 95.7\% 95.7\% 95.7\% 95.7\% 95.7\% 95.7\% 95.7\% 95.7\% 95.7\% 95.7\% 95.7\% 95.7\% 95.7\% 95.7\% 95.7\% 95.7\% 95.7\% 95.7\% 95.7\% 95.7\% 95.7\% 95.7\% 95.7\% 95.7\% 95.7\% 95.7\% 95.7\% 95.7\% 95.7\% 95.7\% 95.7\% 95.7\% 95.7\% 95.7\% 95.7\% 95.7\% 95.7\% 95.7\% 95.7\% 95.7\% 95.7\% 95.7\% 95.7\% 95.7\% 95.7\% 95.7\% 95.7\% 95.7\% 95.7\% 95.7\% 95.7\% 95.7\% 95.7\% 95.7\% 95.7\% 95.7\% 95.7\% 95.7\% 95.7\% 95.7\% 95.7\% 95.7\% 95.7\% 95.7\% 95.7\% 95.7\% 95.7\% 95.7\% 95.7\% 95.7\% 95.7\% 95.7\% 95.7\% 95.7\% 95.7\% 95.7\% 95.7\% 95.7\% 95.7\% 95.7\% 95.7\% 95.7\% 95.7\% 95.7\% 95.7\% 95.7\% 95.7\% 95.7\% 95.7\% 95.7\% 95.7\% 95.7\% 95.7\% 95.7\% 95.7\% 95.7\% 95.7\% 95.7\% 95.7\% 95.7\% 95.7\% 95.7\% 95.7\% 95.7\% 95.7\% 95.7\% 95.7\% 95.7\% 95.7\% 95.7\% 95.7\% 95.7\% 95.7\% 95.7\% 95.7\% 95.7\% 95.7\% 95.7\% 95.7\% 95.7\% 95.7\% 95.7\% 95.7\% 95.7\% 95.7\% 95.7\% 95.7\% 95.7\% 95.7\% 95.7\% 95.7\% 95.7\% 95.7\% 95.7\% 95.7\% 95.7\% 95.7\% 95.7\% 95.7\% 95.7\% 95.7\% 95.7\% 95.7\% 95.7\% 95.7\% 95.7\% 95.7\% 95.7\% 95.7\% 95.7\% 95.7\% 95.7\% 95.7\% 95.7\% 95.7\% 95.7\% 95.7\% 95.7\% 95.7\% | 96.0%     | 97.8%       | + 1.9%         | 95.4%     | 96.2%     | + 0.8%         |
| Housing Affordability Index  | 53 50 51 53 52 48   42 44 46 48 42   Q4-2017 Q2-2018 Q4-2019 Q4-2019 Q2-2020                                                                                                                                                                                                                                                                                                                                                                                                                                                                                                                                                                                                                                                                                                                                                                                                                                                                                                                                                                                                                                                                                                                                                                                                                                                                                                                                                                                                                                                                                                                                                                                                                                                                                                                                                                                                                                                                                                                                                                                                                                                       | 46        | 42          | - 8.7%         | 48        | 46        | - 4.2%         |
| Inventory of Homes for Sale  | 3,242 3,078 2,745 3,375 3,001 2,177 2,382 2,084   1,903 Q4-2017 Q2-2018 Q4-2019 Q4-2019 Q4-2019 Q2-2020                                                                                                                                                                                                                                                                                                                                                                                                                                                                                                                                                                                                                                                                                                                                                                                                                                                                                                                                                                                                                                                                                                                                                                                                                                                                                                                                                                                                                                                                                                                                                                                                                                                                                                                                                                                                                                                                                                                                                                                                                            | 3,001     | 2,084       | - 30.6%        |           |           |                |
| Months Supply of Inventory   | 3.7 5.0 6.6 6.3 5.7 7.0 6.2 3.6 4.4 5.1 3.7   Q4-2017 Q2-2018 Q4-2018 Q2-2019 Q4-2019 Q2-2020                                                                                                                                                                                                                                                                                                                                                                                                                                                                                                                                                                                                                                                                                                                                                                                                                                                                                                                                                                                                                                                                                                                                                                                                                                                                                                                                                                                                                                                                                                                                                                                                                                                                                                                                                                                                                                                                                                                                                                                                                                      | 6.2       | 3.7         | - 40.3%        |           |           |                |

# **Condos Market Overview**

Key metrics for **Condominiums Only** for the report quarter and for year-to-date (YTD) starting from the first of the year.

| Key Metrics                  | Historical Sparkbars                                                                                                                                                                                                                                                                                                                                                                                                                                                                                                                                                                                                                                                                                                                                                                                                                                                                                                                                                                                                                                                                                                                                                                                                                                                                                                                                                                                                                                                                                                                                                                                                                                                                                                                                                                                                                                                                                                                                                                                                                                                                                                              | Q3-2019   | Q3-2020   | Percent Change | YTD 2019  | YTD 2020  | Percent Change |
|------------------------------|-----------------------------------------------------------------------------------------------------------------------------------------------------------------------------------------------------------------------------------------------------------------------------------------------------------------------------------------------------------------------------------------------------------------------------------------------------------------------------------------------------------------------------------------------------------------------------------------------------------------------------------------------------------------------------------------------------------------------------------------------------------------------------------------------------------------------------------------------------------------------------------------------------------------------------------------------------------------------------------------------------------------------------------------------------------------------------------------------------------------------------------------------------------------------------------------------------------------------------------------------------------------------------------------------------------------------------------------------------------------------------------------------------------------------------------------------------------------------------------------------------------------------------------------------------------------------------------------------------------------------------------------------------------------------------------------------------------------------------------------------------------------------------------------------------------------------------------------------------------------------------------------------------------------------------------------------------------------------------------------------------------------------------------------------------------------------------------------------------------------------------------|-----------|-----------|----------------|-----------|-----------|----------------|
| New Listings                 | 589 641 693   314 435 413 311 450 452 429 412   Q4-2017 Q2-2018 Q4-2019 Q4-2019 Q2-2020                                                                                                                                                                                                                                                                                                                                                                                                                                                                                                                                                                                                                                                                                                                                                                                                                                                                                                                                                                                                                                                                                                                                                                                                                                                                                                                                                                                                                                                                                                                                                                                                                                                                                                                                                                                                                                                                                                                                                                                                                                           | 452       | 693       | + 53.3%        | 1,543     | 1,534     | - 0.6%         |
| Pending Sales                | 308 255 341 279 291 403 360 297 260 227   Q4-2017 Q2-2018 Q4-2019 Q2-2019 Q4-2019 Q2-2020                                                                                                                                                                                                                                                                                                                                                                                                                                                                                                                                                                                                                                                                                                                                                                                                                                                                                                                                                                                                                                                                                                                                                                                                                                                                                                                                                                                                                                                                                                                                                                                                                                                                                                                                                                                                                                                                                                                                                                                                                                         | 360       | 502       | + 39.4%        | 1,054     | 989       | - 6.2%         |
| Closed Sales                 | 305 262 334 401 313 347 415 317 336   Q4-2017 Q2-2018 Q4-2018 Q2-2019 Q4-2019 Q2-2020                                                                                                                                                                                                                                                                                                                                                                                                                                                                                                                                                                                                                                                                                                                                                                                                                                                                                                                                                                                                                                                                                                                                                                                                                                                                                                                                                                                                                                                                                                                                                                                                                                                                                                                                                                                                                                                                                                                                                                                                                                             | 415       | 336       | - 19.0%        | 1,020     | 772       | - 24.3%        |
| Days on Market               | 79 81 72 74 80   68 64 59 66 60 60 68   Q4-2017 Q2-2018 Q4-2018 Q2-2019 Q4-2019 Q2-2020                                                                                                                                                                                                                                                                                                                                                                                                                                                                                                                                                                                                                                                                                                                                                                                                                                                                                                                                                                                                                                                                                                                                                                                                                                                                                                                                                                                                                                                                                                                                                                                                                                                                                                                                                                                                                                                                                                                                                                                                                                           | 60        | 68        | + 13.3%        | 67        | 73        | + 9.0%         |
| Median Sales Price           | 5582.550<br>5551.250 5580.500 5595.000 5595.000 5595.000 5595.000 5595.000 5591.000 5591.000 5591.000 5591.000 5591.000 5591.000 5591.000 5591.000 5591.000 5591.000 5591.000 5591.000 5591.000 5591.000 5591.000 5591.000 5591.000 5591.000 5591.000 5591.000 5591.000 5591.000 5591.000 5591.000 5591.000 5591.000 5591.000 5591.000 5591.000 5591.000 5591.000 5591.000 5591.000 5591.000 5591.000 5591.000 5591.000 5591.000 5591.000 5591.000 5591.000 5591.000 5591.000 5591.000 5591.000 5591.000 5591.000 5591.000 5591.000 5591.000 5591.000 5591.000 5591.000 5591.000 5591.000 5591.000 5591.000 5591.000 5591.000 5591.000 5591.000 5591.000 5591.000 5591.000 5591.000 5591.000 5591.000 5591.000 5591.000 5591.000 5591.000 5591.000 5591.000 5591.000 5591.000 5591.000 5591.000 5591.000 5591.000 5591.000 5591.000 5591.000 5591.000 5591.000 5591.000 5591.000 5591.000 5591.000 5591.000 5591.000 5591.000 5591.000 5591.000 5591.000 5591.000 5591.000 5591.000 5591.000 5591.000 5591.000 5591.000 5591.000 5591.000 5591.000 5591.000 5591.000 5591.000 5591.000 5591.000 5591.000 5591.000 5591.000 5591.000 5591.000 5591.000 5591.000 5591.000 5591.000 5591.000 5591.000 5591.000 5591.000 5591.000 5591.000 5591.000 5591.000 5591.000 5591.000 5591.000 5591.000 5591.000 5591.000 5591.000 5591.000 5591.000 5591.000 5591.000 5591.000 5591.000 5591.000 5591.000 5591.000 5591.000 5591.000 5591.000 5591.000 5591.000 5591.000 5591.000 5591.000 5591.000 5591.000 5591.000 5591.000 5591.000 5591.000 5591.000 5591.000 5591.000 5591.000 5591.000 5591.000 5591.000 5591.000 5591.000 5591.000 5591.000 5591.000 5591.000 5591.000 5591.000 5591.000 5591.000 5591.000 5591.000 5591.000 5591.000 5591.000 5591.000 5591.000 5591.000 5591.000 5591.000 5591.000 5591.000 5591.000 5591.000 5591.000 5591.000 5591.000 5591.000 5591.000 5591.000 5591.000 5591.000 5591.000 5591.000 5591.000 5591.000 5591.00005591.00005591.00005591.00005591.00005591.00005591.00005591.00005591.00005591.00005591.00005591.00005591.00005591.00005591.00005591.00005591.00005591.00005591.00005591.0000559 | \$399,500 | \$424,500 | + 6.3%         | \$389,500 | \$400,000 | + 2.7%         |
| Average Sales Price          | εμδ1/09 <                                                                                                                                                                                                                                                                                                                                                                                                                                                                                                                                                                                                                                                                                                                                                                                                                                                                                                                                                                                                                                                                                                                                                                                                                                                                                                                                                                                                                                                         | \$466,804 | \$496,333 | + 6.3%         | \$461,185 | \$475,553 | + 3.1%         |
| Pct. of Orig. Price Received | 96.2% 95.8% 97.4% 96.3% 96.2% 95.4% 95.8% 97.3%   Q4-2017 Q2-2018 Q4-2018 Q2-2019 Q2-2019 Q2-2020                                                                                                                                                                                                                                                                                                                                                                                                                                                                                                                                                                                                                                                                                                                                                                                                                                                                                                                                                                                                                                                                                                                                                                                                                                                                                                                                                                                                                                                                                                                                                                                                                                                                                                                                                                                                                                                                                                                                                                                                                                 | 96.8%     | 97.3%     | + 0.5%         | 96.2%     | 96.3%     | + 0.1%         |
| Housing Affordability Index  | 83 86 81 76 73 77 81 87 85 87 80   Q4-2017 Q2-2018 Q4-2019 Q4-2019 Q4-2019 Q2-2020                                                                                                                                                                                                                                                                                                                                                                                                                                                                                                                                                                                                                                                                                                                                                                                                                                                                                                                                                                                                                                                                                                                                                                                                                                                                                                                                                                                                                                                                                                                                                                                                                                                                                                                                                                                                                                                                                                                                                                                                                                                | 81        | 80        | - 1.2%         | 83        | 85        | + 2.4%         |
| Inventory of Homes for Sale  | 309 388 449 418 399 505 461 403 472 506   309 300 327 90 330 403 403 403 403 403 403 403 403 403 403 403 403 403 403 403 403 403 403 403 403 403 403 403 403 403 403 403 403 403 403 403 403 403 403 403 403 403 403 403 403 403 403 403 403 403 403 403 403 403 403 403 403 403 403 403 403 403 403 403 403 403 403 403 403 403 403 403 403 403 403 403 403 403 403 403 403 403 403 403 403 403                                                                                                                                                                                                                                                                                                                                                                                                                                                                                                                                                                                                                                                                                                                                                                                                                                                                                                                                                                                                                                                                                                                                                                                                                                                                                                                                                                                                                                                                                                                                                                                                                                                                                                                                  | 461       | 506       | + 9.8%         |           |           |                |
| Months Supply of Inventory   | 2.8 3.6 4.2 3.8 3.0 3.6 4.6 4.2 2.9 3.7 5.0 4.7   Q4-2017 Q2-2018 Q4-2018 Q2-2019 Q4-2019 Q2-2020                                                                                                                                                                                                                                                                                                                                                                                                                                                                                                                                                                                                                                                                                                                                                                                                                                                                                                                                                                                                                                                                                                                                                                                                                                                                                                                                                                                                                                                                                                                                                                                                                                                                                                                                                                                                                                                                                                                                                                                                                                 | 4.2       | 4.7       | + 11.9%        |           |           |                |