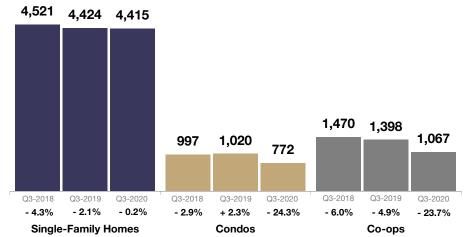

# **Single-Family Homes Market Overview**

Key metrics for Single-Family Homes Only for the report quarter and for year-to-date (YTD) starting from the first of the year.

| Key Metrics                  | Historical Sparkbars                                                                                                                                                                                                                                                                                                                                                                                                                                                                                                                                                                                                                                                                                                                                                                                                                                                                                                                                                                                                                                                                                                                                                                                                                                                                                                                                                                                                                                                                                                                                                                                                                                                                                                                                                                                                                                                                                                                                                                                                                                                                                                               | Q3-2019   | Q3-2020     | Percent Change | YTD 2019  | YTD 2020  | Percent Change |
|------------------------------|------------------------------------------------------------------------------------------------------------------------------------------------------------------------------------------------------------------------------------------------------------------------------------------------------------------------------------------------------------------------------------------------------------------------------------------------------------------------------------------------------------------------------------------------------------------------------------------------------------------------------------------------------------------------------------------------------------------------------------------------------------------------------------------------------------------------------------------------------------------------------------------------------------------------------------------------------------------------------------------------------------------------------------------------------------------------------------------------------------------------------------------------------------------------------------------------------------------------------------------------------------------------------------------------------------------------------------------------------------------------------------------------------------------------------------------------------------------------------------------------------------------------------------------------------------------------------------------------------------------------------------------------------------------------------------------------------------------------------------------------------------------------------------------------------------------------------------------------------------------------------------------------------------------------------------------------------------------------------------------------------------------------------------------------------------------------------------------------------------------------------------|-----------|-------------|----------------|-----------|-----------|----------------|
| New Listings                 | 3,485 3,453 3,097   2,446 2,295 2,605 2,179 2,240 2,336   1,328 1,436 1,256 1,256 1 1   Q4-2017 Q2-2018 Q4-2018 Q2-2019 Q4-2019 Q2-2020                                                                                                                                                                                                                                                                                                                                                                                                                                                                                                                                                                                                                                                                                                                                                                                                                                                                                                                                                                                                                                                                                                                                                                                                                                                                                                                                                                                                                                                                                                                                                                                                                                                                                                                                                                                                                                                                                                                                                                                            | 2,179     | 3,097       | + 42.1%        | 8,237     | 7,673     | - 6.8%         |
| Pending Sales                | 2,581<br>1,310 1,220 1,406 1,201 1,249 1,957 1,435 1,338 1,240 1,552<br>Q4-2017 Q2-2018 Q4-2018 Q2-2019 Q4-2019 Q2-2020                                                                                                                                                                                                                                                                                                                                                                                                                                                                                                                                                                                                                                                                                                                                                                                                                                                                                                                                                                                                                                                                                                                                                                                                                                                                                                                                                                                                                                                                                                                                                                                                                                                                                                                                                                                                                                                                                                                                                                                                            | 1,435     | 2,581       | + 79.9%        | 4,641     | 5,373     | + 15.8%        |
| Closed Sales                 | 1,442 1,561 1,919 1,362 984 1,500 1,415 1,060 1,184   Q4-2017 Q2-2018 Q4-2018 Q2-2019 Q4-2019 Q2-2020                                                                                                                                                                                                                                                                                                                                                                                                                                                                                                                                                                                                                                                                                                                                                                                                                                                                                                                                                                                                                                                                                                                                                                                                                                                                                                                                                                                                                                                                                                                                                                                                                                                                                                                                                                                                                                                                                                                                                                                                                              | 1,940     | 2,171       | + 11.9%        | 4,424     | 4,415     | - 0.2%         |
| Days on Market               | 89 75 80 88 79 82 82 69   Q4-2017 Q2-2018 Q4-2019 Q2-2019 Q4-2019 Q2-2020                                                                                                                                                                                                                                                                                                                                                                                                                                                                                                                                                                                                                                                                                                                                                                                                                                                                                                                                                                                                                                                                                                                                                                                                                                                                                                                                                                                                                                                                                                                                                                                                                                                                                                                                                                                                                                                                                                                                                                                                                                                          | 66        | 69          | + 4.5%         | 75        | 79        | + 5.3%         |
| Median Sales Price           | 560.000 5610.000 50175.500 500.000 5102.500 5535.000 5500.000 510.000 501.000 501.000 501.000 501.000 501.000 501.000 501.000 501.000 501.000 501.000 501.000 501.000 501.000 501.000 501.000 501.000 501.000 501.000 501.000 501.000 501.000 501.000 501.000 501.000 501.000 501.000 501.000 501.000 501.000 501.000 501.000 501.000 501.000 501.000 501.000 501.000 501.000 501.000 501.000 501.000 501.000 501.000 501.000 501.000 501.000 501.000 501.000 501.000 501.000 501.000 501.000 501.000 501.0000 501.000 501.000 501.000 501.000 501.000 501.000 501.000 501.000 501.000 501.000 501.000 501.000 501.000 501.000 501.000 501.000 501.000 501.000 501.000 501.000                                                                                                                                                                                                                                                                                                                                                                                                                                                                                                                                                                                                                                                                                                                                                                                                                                                                                                                                                                                                                                                                                                                                                                                                                                                                                                                                                                                                                                                     | \$699,000 | \$811,000   | + 16.0%        | \$672,000 | \$740,000 | + 10.1%        |
| Average Sales Price          | 5795,054 551,054 5919,555 5579,259 5716,884 5755,523 5983,812 5908,871 5902,598 5795,992 5920,485 51,025<br>Q4-2017 Q2-2018 Q4-2018 Q2-2019 Q4-2019 Q2-2020                                                                                                                                                                                                                                                                                                                                                                                                                                                                                                                                                                                                                                                                                                                                                                                                                                                                                                                                                                                                                                                                                                                                                                                                                                                                                                                                                                                                                                                                                                                                                                                                                                                                                                                                                                                                                                                                                                                                                                        | \$906,877 | \$1,025,765 | + 13.1%        | \$865,392 | \$942,320 | + 8.9%         |
| Pct. of Orig. Price Received | 95.2% 94.9% 96.6% 94.6% 94.0% 95.6% 95.7% 95.7% 95.7% 94.6% 94.0% 94.0% 95.6% 95.7% 95.7% 95.7% 95.7% 95.7% 95.7% 95.7% 95.7% 95.7% 95.7% 95.7% 95.7% 95.7% 95.7% 95.7% 95.7% 95.7% 95.7% 95.7% 95.7% 95.7% 95.7% 95.7% 95.7% 95.7% 95.7% 95.7% 95.7% 95.7% 95.7% 95.7% 95.7% 95.7% 95.7% 95.7% 95.7% 95.7% 95.7% 95.7% 95.7% 95.7% 95.7% 95.7% 95.7% 95.7% 95.7% 95.7% 95.7% 95.7% 95.7% 95.7% 95.7% 95.7% 95.7% 95.7% 95.7% 95.7% 95.7% 95.7% 95.7% 95.7% 95.7% 95.7% 95.7% 95.7% 95.7% 95.7% 95.7% 95.7% 95.7% 95.7% 95.7% 95.7% 95.7% 95.7% 95.7% 95.7% 95.7% 95.7% 95.7% 95.7% 95.7% 95.7% 95.7% 95.7% 95.7% 95.7% 95.7% 95.7% 95.7% 95.7% 95.7% 95.7% 95.7% 95.7% 95.7% 95.7% 95.7% 95.7% 95.7% 95.7% 95.7% 95.7% 95.7% 95.7% 95.7% 95.7\% 95.7\% 95.7\% 95.7\% 95.7\% 95.7\% 95.7\% 95.7\% 95.7\% 95.7\% 95.7\% 95.7\% 95.7\% 95.7\% 95.7\% 95.7\% 95.7\% 95.7\% 95.7\% 95.7\% 95.7\% 95.7\% 95.7\% 95.7\% 95.7\% 95.7\% 95.7\% 95.7\% 95.7\% 95.7\% 95.7\% 95.7\% 95.7\% 95.7\% 95.7\% 95.7\% 95.7\% 95.7\% 95.7\% 95.7\% 95.7\% 95.7\% 95.7\% 95.7\% 95.7\% 95.7\% 95.7\% 95.7\% 95.7\% 95.7\% 95.7\% 95.7\% 95.7\% 95.7\% 95.7\% 95.7\% 95.7\% 95.7\% 95.7\% 95.7\% 95.7\% 95.7\% 95.7\% 95.7\% 95.7\% 95.7\% 95.7\% 95.7\% 95.7\% 95.7\% 95.7\% 95.7\% 95.7\% 95.7\% 95.7\% 95.7\% 95.7\% 95.7\% 95.7\% 95.7\% 95.7\% 95.7\% 95.7\% 95.7\% 95.7\% 95.7\% 95.7\% 95.7\% 95.7\% 95.7\% 95.7\% 95.7\% 95.7\% 95.7\% 95.7\% 95.7\% 95.7\% 95.7\% 95.7\% 95.7\% 95.7\% 95.7\% 95.7\% 95.7\% 95.7\% 95.7\% 95.7\% 95.7\% 95.7\% 95.7\% 95.7\% 95.7\% 95.7\% 95.7\% 95.7\% 95.7\% 95.7\% 95.7\% 95.7\% 95.7\% 95.7\% 95.7\% 95.7\% 95.7\% 95.7\% 95.7\% 95.7\% 95.7\% 95.7\% 95.7\% 95.7\% 95.7\% 95.7\% 95.7\% 95.7\% 95.7\% 95.7\% 95.7\% 95.7\% 95.7\% 95.7\% 95.7\% 95.7\% 95.7\% 95.7\% 95.7\% 95.7\% 95.7\% 95.7\% 95.7\% 95.7\% 95.7\% 95.7\% 95.7\% 95.7\% 95.7\% 95.7\% 95.7\% 95.7\% 95.7\% 95.7\% 95.7\% 95.7\% 95.7\% 95.7\% 95.7\% 95.7\% 95.7\% 95.7\% 95.7\% 95.7\% 95.7\% 95.7\% 95.7\% 95.7\% 95.7\% 95.7\% 95.7\% 95.7\% 95.7\% 95.7\% 95.7\% 95.7\% 95.7\% 95.7\% 95.7\% 95.7\% 95.7\% 95.7\% 95.7\% 95.7\% | 96.0%     | 97.8%       | + 1.9%         | 95.4%     | 96.2%     | + 0.8%         |
| Housing Affordability Index  | 53 50 51 53 52 48   42 44 46 48 42   Q4-2017 Q2-2018 Q4-2019 Q4-2019 Q2-2020                                                                                                                                                                                                                                                                                                                                                                                                                                                                                                                                                                                                                                                                                                                                                                                                                                                                                                                                                                                                                                                                                                                                                                                                                                                                                                                                                                                                                                                                                                                                                                                                                                                                                                                                                                                                                                                                                                                                                                                                                                                       | 46        | 42          | - 8.7%         | 48        | 46        | - 4.2%         |
| Inventory of Homes for Sale  | 3,242 3,078 2,745 3,375 3,001 2,177 2,382 2,084   1,903 Q4-2017 Q2-2018 Q4-2019 Q4-2019 Q4-2019 Q2-2020                                                                                                                                                                                                                                                                                                                                                                                                                                                                                                                                                                                                                                                                                                                                                                                                                                                                                                                                                                                                                                                                                                                                                                                                                                                                                                                                                                                                                                                                                                                                                                                                                                                                                                                                                                                                                                                                                                                                                                                                                            | 3,001     | 2,084       | - 30.6%        |           |           |                |
| Months Supply of Inventory   | 3.7 5.0 6.6 6.3 5.7 7.0 6.2 3.6 4.4 5.1 3.7   Q4-2017 Q2-2018 Q4-2018 Q2-2019 Q4-2019 Q2-2020                                                                                                                                                                                                                                                                                                                                                                                                                                                                                                                                                                                                                                                                                                                                                                                                                                                                                                                                                                                                                                                                                                                                                                                                                                                                                                                                                                                                                                                                                                                                                                                                                                                                                                                                                                                                                                                                                                                                                                                                                                      | 6.2       | 3.7         | - 40.3%        |           |           |                |

# **Condos Market Overview**

Key metrics for **Condominiums Only** for the report quarter and for year-to-date (YTD) starting from the first of the year.

| Key Metrics                  | Historical Sparkbars                                                                                                                                                                                                                                                                                                                                                                                                                                                                                                                                                                                                                                                                                                                                                                                                                                                                                                                                                                                                                                                                                                                                                                                                                                                                                                                                                                                                                                                                                                                                                                                                                                                                                                                                                                                                                                                                                                                                                                                                                                                                                                              | Q3-2019   | Q3-2020   | Percent Change | YTD 2019  | YTD 2020  | Percent Change |
|------------------------------|-----------------------------------------------------------------------------------------------------------------------------------------------------------------------------------------------------------------------------------------------------------------------------------------------------------------------------------------------------------------------------------------------------------------------------------------------------------------------------------------------------------------------------------------------------------------------------------------------------------------------------------------------------------------------------------------------------------------------------------------------------------------------------------------------------------------------------------------------------------------------------------------------------------------------------------------------------------------------------------------------------------------------------------------------------------------------------------------------------------------------------------------------------------------------------------------------------------------------------------------------------------------------------------------------------------------------------------------------------------------------------------------------------------------------------------------------------------------------------------------------------------------------------------------------------------------------------------------------------------------------------------------------------------------------------------------------------------------------------------------------------------------------------------------------------------------------------------------------------------------------------------------------------------------------------------------------------------------------------------------------------------------------------------------------------------------------------------------------------------------------------------|-----------|-----------|----------------|-----------|-----------|----------------|
| New Listings                 | 589 641 693   314 435 413 311 450 452 429 412   Q4-2017 Q2-2018 Q4-2019 Q4-2019 Q2-2020                                                                                                                                                                                                                                                                                                                                                                                                                                                                                                                                                                                                                                                                                                                                                                                                                                                                                                                                                                                                                                                                                                                                                                                                                                                                                                                                                                                                                                                                                                                                                                                                                                                                                                                                                                                                                                                                                                                                                                                                                                           | 452       | 693       | + 53.3%        | 1,543     | 1,534     | - 0.6%         |
| Pending Sales                | 308 255 341 279 291 403 360 297 260 227   Q4-2017 Q2-2018 Q4-2019 Q2-2019 Q4-2019 Q2-2020                                                                                                                                                                                                                                                                                                                                                                                                                                                                                                                                                                                                                                                                                                                                                                                                                                                                                                                                                                                                                                                                                                                                                                                                                                                                                                                                                                                                                                                                                                                                                                                                                                                                                                                                                                                                                                                                                                                                                                                                                                         | 360       | 502       | + 39.4%        | 1,054     | 989       | - 6.2%         |
| Closed Sales                 | 305 262 334 401 313 347 415 317 336   Q4-2017 Q2-2018 Q4-2018 Q2-2019 Q4-2019 Q2-2020                                                                                                                                                                                                                                                                                                                                                                                                                                                                                                                                                                                                                                                                                                                                                                                                                                                                                                                                                                                                                                                                                                                                                                                                                                                                                                                                                                                                                                                                                                                                                                                                                                                                                                                                                                                                                                                                                                                                                                                                                                             | 415       | 336       | - 19.0%        | 1,020     | 772       | - 24.3%        |
| Days on Market               | 79 81 72 74 80   68 64 59 66 60 60 68   Q4-2017 Q2-2018 Q4-2018 Q2-2019 Q4-2019 Q2-2020                                                                                                                                                                                                                                                                                                                                                                                                                                                                                                                                                                                                                                                                                                                                                                                                                                                                                                                                                                                                                                                                                                                                                                                                                                                                                                                                                                                                                                                                                                                                                                                                                                                                                                                                                                                                                                                                                                                                                                                                                                           | 60        | 68        | + 13.3%        | 67        | 73        | + 9.0%         |
| Median Sales Price           | 5582.550<br>5551.250 5580.500 5595.000 5595.000 5595.000 5595.000 5595.000 5591.000 5591.000 5591.000 5591.000 5591.000 5591.000 5591.000 5591.000 5591.000 5591.000 5591.000 5591.000 5591.000 5591.000 5591.000 5591.000 5591.000 5591.000 5591.000 5591.000 5591.000 5591.000 5591.000 5591.000 5591.000 5591.000 5591.000 5591.000 5591.000 5591.000 5591.000 5591.000 5591.000 5591.000 5591.000 5591.000 5591.000 5591.000 5591.000 5591.000 5591.000 5591.000 5591.000 5591.000 5591.000 5591.000 5591.000 5591.000 5591.000 5591.000 5591.000 5591.000 5591.000 5591.000 5591.000 5591.000 5591.000 5591.000 5591.000 5591.000 5591.000 5591.000 5591.000 5591.000 5591.000 5591.000 5591.000 5591.000 5591.000 5591.000 5591.000 5591.000 5591.000 5591.000 5591.000 5591.000 5591.000 5591.000 5591.000 5591.000 5591.000 5591.000 5591.000 5591.000 5591.000 5591.000 5591.000 5591.000 5591.000 5591.000 5591.000 5591.000 5591.000 5591.000 5591.000 5591.000 5591.000 5591.000 5591.000 5591.000 5591.000 5591.000 5591.000 5591.000 5591.000 5591.000 5591.000 5591.000 5591.000 5591.000 5591.000 5591.000 5591.000 5591.000 5591.000 5591.000 5591.000 5591.000 5591.000 5591.000 5591.000 5591.000 5591.000 5591.000 5591.000 5591.000 5591.000 5591.000 5591.000 5591.000 5591.000 5591.000 5591.000 5591.000 5591.000 5591.000 5591.000 5591.000 5591.000 5591.000 5591.000 5591.000 5591.000 5591.000 5591.000 5591.000 5591.000 5591.000 5591.000 5591.000 5591.000 5591.000 5591.000 5591.000 5591.000 5591.000 5591.000 5591.000 5591.000 5591.000 5591.000 5591.000 5591.000 5591.000 5591.000 5591.000 5591.000 5591.000 5591.000 5591.000 5591.000 5591.000 5591.000 5591.000 5591.000 5591.000 5591.000 5591.000 5591.000 5591.000 5591.000 5591.000 5591.000 5591.000 5591.000 5591.000 5591.000 5591.000 5591.000 5591.000 5591.000 5591.000 5591.000 5591.000 5591.000 5591.000 5591.000 5591.000 5591.000 5591.00005591.00005591.00005591.00005591.00005591.00005591.00005591.00005591.00005591.00005591.00005591.00005591.00005591.00005591.00005591.00005591.00005591.00005591.00005591.0000559 | \$399,500 | \$424,500 | + 6.3%         | \$389,500 | \$400,000 | + 2.7%         |
| Average Sales Price          | εμδ1/09 <                                                                                                                                                                                                                                                                                                                                                                                                                                                                                                                                                                                                                                                                                                                                                                                                                                                                                                                                                                                                                                                                                                                                                                                                                                                                                                                                                                                                                                                         | \$466,804 | \$496,333 | + 6.3%         | \$461,185 | \$475,553 | + 3.1%         |
| Pct. of Orig. Price Received | 96.2% 95.8% 97.4% 96.3% 96.2% 95.4% 95.8% 97.3%   Q4-2017 Q2-2018 Q4-2018 Q2-2019 Q2-2019 Q2-2020                                                                                                                                                                                                                                                                                                                                                                                                                                                                                                                                                                                                                                                                                                                                                                                                                                                                                                                                                                                                                                                                                                                                                                                                                                                                                                                                                                                                                                                                                                                                                                                                                                                                                                                                                                                                                                                                                                                                                                                                                                 | 96.8%     | 97.3%     | + 0.5%         | 96.2%     | 96.3%     | + 0.1%         |
| Housing Affordability Index  | 83 86 81 76 73 77 81 87 85 87 80   Q4-2017 Q2-2018 Q4-2019 Q4-2019 Q4-2019 Q2-2020                                                                                                                                                                                                                                                                                                                                                                                                                                                                                                                                                                                                                                                                                                                                                                                                                                                                                                                                                                                                                                                                                                                                                                                                                                                                                                                                                                                                                                                                                                                                                                                                                                                                                                                                                                                                                                                                                                                                                                                                                                                | 81        | 80        | - 1.2%         | 83        | 85        | + 2.4%         |
| Inventory of Homes for Sale  | 309 388 449 418 399 505 461 403 472 506   309 300 327 90 330 403 403 403 403 403 403 403 403 403 403 403 403 403 403 403 403 403 403 403 403 403 403 403 403 403 403 403 403 403 403 403 403 403 403 403 403 403 403 403 403 403 403 403 403 403 403 403 403 403 403 403 403 403 403 403 403 403 403 403 403 403 403 403 403 403 403 403 403 403 403 403 403 403 403 403 403 403 403 403 403 403                                                                                                                                                                                                                                                                                                                                                                                                                                                                                                                                                                                                                                                                                                                                                                                                                                                                                                                                                                                                                                                                                                                                                                                                                                                                                                                                                                                                                                                                                                                                                                                                                                                                                                                                  | 461       | 506       | + 9.8%         |           |           |                |
| Months Supply of Inventory   | 2.8 3.6 4.2 3.8 3.0 3.6 4.6 4.2 2.9 3.7 5.0 4.7   Q4-2017 Q2-2018 Q4-2018 Q2-2019 Q4-2019 Q2-2020                                                                                                                                                                                                                                                                                                                                                                                                                                                                                                                                                                                                                                                                                                                                                                                                                                                                                                                                                                                                                                                                                                                                                                                                                                                                                                                                                                                                                                                                                                                                                                                                                                                                                                                                                                                                                                                                                                                                                                                                                                 | 4.2       | 4.7       | + 11.9%        |           |           |                |