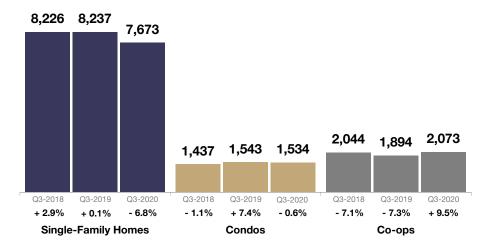

# **Single-Family Homes Market Overview**

Key metrics for Single-Family Homes Only for the report quarter and for year-to-date (YTD) starting from the first of the year.

| Key Metrics                  | Historical Sparkbars                                                                                                                                                                                                                                                                                                                                                                                                                                                                                                                                                                                                                                                                                                                                                                                                                                                                                                                                                                                                                                                                                                                                                                                                                                                                                                                                                                                                                                                                                                                                                                                                                                                                                                                                                                                                                                                                                                                                                                                                                                                                                                               | Q3-2019   | Q3-2020     | Percent Change | YTD 2019  | YTD 2020  | Percent Change |
|------------------------------|------------------------------------------------------------------------------------------------------------------------------------------------------------------------------------------------------------------------------------------------------------------------------------------------------------------------------------------------------------------------------------------------------------------------------------------------------------------------------------------------------------------------------------------------------------------------------------------------------------------------------------------------------------------------------------------------------------------------------------------------------------------------------------------------------------------------------------------------------------------------------------------------------------------------------------------------------------------------------------------------------------------------------------------------------------------------------------------------------------------------------------------------------------------------------------------------------------------------------------------------------------------------------------------------------------------------------------------------------------------------------------------------------------------------------------------------------------------------------------------------------------------------------------------------------------------------------------------------------------------------------------------------------------------------------------------------------------------------------------------------------------------------------------------------------------------------------------------------------------------------------------------------------------------------------------------------------------------------------------------------------------------------------------------------------------------------------------------------------------------------------------|-----------|-------------|----------------|-----------|-----------|----------------|
| New Listings                 | 3,485 3,453 3,097   2,446 2,295 2,605 2,179 2,240 2,336   1,328 1,436 1,256 1,256 1 1   Q4-2017 Q2-2018 Q4-2018 Q2-2019 Q4-2019 Q2-2020                                                                                                                                                                                                                                                                                                                                                                                                                                                                                                                                                                                                                                                                                                                                                                                                                                                                                                                                                                                                                                                                                                                                                                                                                                                                                                                                                                                                                                                                                                                                                                                                                                                                                                                                                                                                                                                                                                                                                                                            | 2,179     | 3,097       | + 42.1%        | 8,237     | 7,673     | - 6.8%         |
| Pending Sales                | 2,581<br>1,310 1,220 1,406 1,201 1,249 1,957 1,435 1,338 1,240 1,552<br>Q4-2017 Q2-2018 Q4-2018 Q2-2019 Q4-2019 Q2-2020                                                                                                                                                                                                                                                                                                                                                                                                                                                                                                                                                                                                                                                                                                                                                                                                                                                                                                                                                                                                                                                                                                                                                                                                                                                                                                                                                                                                                                                                                                                                                                                                                                                                                                                                                                                                                                                                                                                                                                                                            | 1,435     | 2,581       | + 79.9%        | 4,641     | 5,373     | + 15.8%        |
| Closed Sales                 | 1,442 1,561 1,919 1,362 984 1,500 1,415 1,060 1,184   Q4-2017 Q2-2018 Q4-2018 Q2-2019 Q4-2019 Q2-2020                                                                                                                                                                                                                                                                                                                                                                                                                                                                                                                                                                                                                                                                                                                                                                                                                                                                                                                                                                                                                                                                                                                                                                                                                                                                                                                                                                                                                                                                                                                                                                                                                                                                                                                                                                                                                                                                                                                                                                                                                              | 1,940     | 2,171       | + 11.9%        | 4,424     | 4,415     | - 0.2%         |
| Days on Market               | 89 75 80 88 79 82 82 69   Q4-2017 Q2-2018 Q4-2019 Q2-2019 Q4-2019 Q2-2020                                                                                                                                                                                                                                                                                                                                                                                                                                                                                                                                                                                                                                                                                                                                                                                                                                                                                                                                                                                                                                                                                                                                                                                                                                                                                                                                                                                                                                                                                                                                                                                                                                                                                                                                                                                                                                                                                                                                                                                                                                                          | 66        | 69          | + 4.5%         | 75        | 79        | + 5.3%         |
| Median Sales Price           | 560.000 5610.000 50175.500 500.000 5102.500 5535.000 5500.000 510.000 501.000 501.000 501.000 501.000 501.000 501.000 501.000 501.000 501.000 501.000 501.000 501.000 501.000 501.000 501.000 501.000 501.000 501.000 501.000 501.000 501.000 501.000 501.000 501.000 501.000 501.000 501.000 501.000 501.000 501.000 501.000 501.000 501.000 501.000 501.000 501.000 501.000 501.000 501.000 501.000 501.000 501.000 501.000 501.000 501.000 501.000 501.000 501.000 501.000 501.000 501.000 501.000 501.0000 501.000 501.000 501.000 501.000 501.000 501.000 501.000 501.000 501.000 501.000 501.000 501.000 501.000 501.000 501.000 501.000 501.000 501.000 501.000 501.000                                                                                                                                                                                                                                                                                                                                                                                                                                                                                                                                                                                                                                                                                                                                                                                                                                                                                                                                                                                                                                                                                                                                                                                                                                                                                                                                                                                                                                                     | \$699,000 | \$811,000   | + 16.0%        | \$672,000 | \$740,000 | + 10.1%        |
| Average Sales Price          | 5795,054 551,054 5919,555 5579,259 5716,884 5755,523 5983,812 5908,871 5902,598 5795,992 5920,485 51,025<br>Q4-2017 Q2-2018 Q4-2018 Q2-2019 Q4-2019 Q2-2020                                                                                                                                                                                                                                                                                                                                                                                                                                                                                                                                                                                                                                                                                                                                                                                                                                                                                                                                                                                                                                                                                                                                                                                                                                                                                                                                                                                                                                                                                                                                                                                                                                                                                                                                                                                                                                                                                                                                                                        | \$906,877 | \$1,025,765 | + 13.1%        | \$865,392 | \$942,320 | + 8.9%         |
| Pct. of Orig. Price Received | 95.2% 94.9% 96.6% 94.6% 94.0% 95.6% 95.7% 95.7% 95.7% 94.6% 94.0% 94.0% 95.6% 95.7% 95.7% 95.7% 95.7% 95.7% 95.7% 95.7% 95.7% 95.7% 95.7% 95.7% 95.7% 95.7% 95.7% 95.7% 95.7% 95.7% 95.7% 95.7% 95.7% 95.7% 95.7% 95.7% 95.7% 95.7% 95.7% 95.7% 95.7% 95.7% 95.7% 95.7% 95.7% 95.7% 95.7% 95.7% 95.7% 95.7% 95.7% 95.7% 95.7% 95.7% 95.7% 95.7% 95.7% 95.7% 95.7% 95.7% 95.7% 95.7% 95.7% 95.7% 95.7% 95.7% 95.7% 95.7% 95.7% 95.7% 95.7% 95.7% 95.7% 95.7% 95.7% 95.7% 95.7% 95.7% 95.7% 95.7% 95.7% 95.7% 95.7% 95.7% 95.7% 95.7% 95.7% 95.7% 95.7% 95.7% 95.7% 95.7% 95.7% 95.7% 95.7% 95.7% 95.7% 95.7% 95.7% 95.7% 95.7% 95.7% 95.7% 95.7% 95.7% 95.7% 95.7% 95.7% 95.7% 95.7% 95.7% 95.7% 95.7% 95.7% 95.7% 95.7% 95.7% 95.7% 95.7% 95.7\% 95.7\% 95.7\% 95.7\% 95.7\% 95.7\% 95.7\% 95.7\% 95.7\% 95.7\% 95.7\% 95.7\% 95.7\% 95.7\% 95.7\% 95.7\% 95.7\% 95.7\% 95.7\% 95.7\% 95.7\% 95.7\% 95.7\% 95.7\% 95.7\% 95.7\% 95.7\% 95.7\% 95.7\% 95.7\% 95.7\% 95.7\% 95.7\% 95.7\% 95.7\% 95.7\% 95.7\% 95.7\% 95.7\% 95.7\% 95.7\% 95.7\% 95.7\% 95.7\% 95.7\% 95.7\% 95.7\% 95.7\% 95.7\% 95.7\% 95.7\% 95.7\% 95.7\% 95.7\% 95.7\% 95.7\% 95.7\% 95.7\% 95.7\% 95.7\% 95.7\% 95.7\% 95.7\% 95.7\% 95.7\% 95.7\% 95.7\% 95.7\% 95.7\% 95.7\% 95.7\% 95.7\% 95.7\% 95.7\% 95.7\% 95.7\% 95.7\% 95.7\% 95.7\% 95.7\% 95.7\% 95.7\% 95.7\% 95.7\% 95.7\% 95.7\% 95.7\% 95.7\% 95.7\% 95.7\% 95.7\% 95.7\% 95.7\% 95.7\% 95.7\% 95.7\% 95.7\% 95.7\% 95.7\% 95.7\% 95.7\% 95.7\% 95.7\% 95.7\% 95.7\% 95.7\% 95.7\% 95.7\% 95.7\% 95.7\% 95.7\% 95.7\% 95.7\% 95.7\% 95.7\% 95.7\% 95.7\% 95.7\% 95.7\% 95.7\% 95.7\% 95.7\% 95.7\% 95.7\% 95.7\% 95.7\% 95.7\% 95.7\% 95.7\% 95.7\% 95.7\% 95.7\% 95.7\% 95.7\% 95.7\% 95.7\% 95.7\% 95.7\% 95.7\% 95.7\% 95.7\% 95.7\% 95.7\% 95.7\% 95.7\% 95.7\% 95.7\% 95.7\% 95.7\% 95.7\% 95.7\% 95.7\% 95.7\% 95.7\% 95.7\% 95.7\% 95.7\% 95.7\% 95.7\% 95.7\% 95.7\% 95.7\% 95.7\% 95.7\% 95.7\% 95.7\% 95.7\% 95.7\% 95.7\% 95.7\% 95.7\% 95.7\% 95.7\% 95.7\% 95.7\% 95.7\% 95.7\% 95.7\% 95.7\% 95.7\% 95.7\% 95.7\% 95.7\% 95.7\% 95.7\% 95.7\% 95.7\% 95.7\% 95.7\% 95.7\% 95.7\% | 96.0%     | 97.8%       | + 1.9%         | 95.4%     | 96.2%     | + 0.8%         |
| Housing Affordability Index  | 53 50 51 53 52 48   42 44 46 48 42   Q4-2017 Q2-2018 Q4-2019 Q4-2019 Q2-2020                                                                                                                                                                                                                                                                                                                                                                                                                                                                                                                                                                                                                                                                                                                                                                                                                                                                                                                                                                                                                                                                                                                                                                                                                                                                                                                                                                                                                                                                                                                                                                                                                                                                                                                                                                                                                                                                                                                                                                                                                                                       | 46        | 42          | - 8.7%         | 48        | 46        | - 4.2%         |
| Inventory of Homes for Sale  | 3,242 3,078 2,745 3,375 3,001 2,177 2,382 2,084   1,903 Q4-2017 Q2-2018 Q4-2019 Q4-2019 Q4-2019 Q2-2020                                                                                                                                                                                                                                                                                                                                                                                                                                                                                                                                                                                                                                                                                                                                                                                                                                                                                                                                                                                                                                                                                                                                                                                                                                                                                                                                                                                                                                                                                                                                                                                                                                                                                                                                                                                                                                                                                                                                                                                                                            | 3,001     | 2,084       | - 30.6%        |           |           |                |
| Months Supply of Inventory   | 3.7 5.0 6.6 6.3 5.7 7.0 6.2 3.6 4.4 5.1 3.7   Q4-2017 Q2-2018 Q4-2018 Q2-2019 Q4-2019 Q2-2020                                                                                                                                                                                                                                                                                                                                                                                                                                                                                                                                                                                                                                                                                                                                                                                                                                                                                                                                                                                                                                                                                                                                                                                                                                                                                                                                                                                                                                                                                                                                                                                                                                                                                                                                                                                                                                                                                                                                                                                                                                      | 6.2       | 3.7         | - 40.3%        |           |           |                |