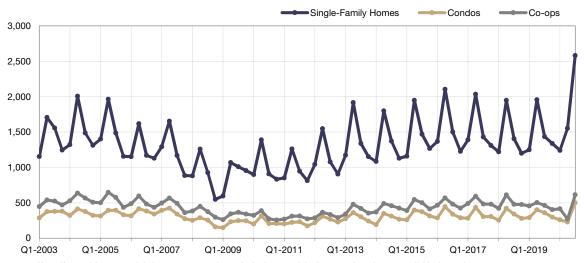

# **Single-Family Homes Market Overview**

Key metrics for Single-Family Homes Only for the report quarter and for year-to-date (YTD) starting from the first of the year.

| Key Metrics                  | Historical Sparkbars                                                                                                                                                                                                                                                                                                                                                                                                                                                                                                                                                                                                                                                                                                                                                                                                                                                                                                                                                                                                                                                                                                                                                                                                                                                                                                                                                                                                                                                                                                                                                                                                                                                                                                                                                                                                                                                                                                                                                                                                                                                                                                               | Q3-2019   | Q3-2020     | Percent Change | YTD 2019  | YTD 2020  | Percent Change |
|------------------------------|------------------------------------------------------------------------------------------------------------------------------------------------------------------------------------------------------------------------------------------------------------------------------------------------------------------------------------------------------------------------------------------------------------------------------------------------------------------------------------------------------------------------------------------------------------------------------------------------------------------------------------------------------------------------------------------------------------------------------------------------------------------------------------------------------------------------------------------------------------------------------------------------------------------------------------------------------------------------------------------------------------------------------------------------------------------------------------------------------------------------------------------------------------------------------------------------------------------------------------------------------------------------------------------------------------------------------------------------------------------------------------------------------------------------------------------------------------------------------------------------------------------------------------------------------------------------------------------------------------------------------------------------------------------------------------------------------------------------------------------------------------------------------------------------------------------------------------------------------------------------------------------------------------------------------------------------------------------------------------------------------------------------------------------------------------------------------------------------------------------------------------|-----------|-------------|----------------|-----------|-----------|----------------|
| New Listings                 | 3,485 3,453 3,097   2,446 2,295 2,605 2,179 2,240 2,336   1,328 1,436 1,256 1,256 1 1   Q4-2017 Q2-2018 Q4-2018 Q2-2019 Q4-2019 Q2-2020                                                                                                                                                                                                                                                                                                                                                                                                                                                                                                                                                                                                                                                                                                                                                                                                                                                                                                                                                                                                                                                                                                                                                                                                                                                                                                                                                                                                                                                                                                                                                                                                                                                                                                                                                                                                                                                                                                                                                                                            | 2,179     | 3,097       | + 42.1%        | 8,237     | 7,673     | - 6.8%         |
| Pending Sales                | 2,581<br>1,310 1,220 1,406 1,201 1,249 1,957 1,435 1,338 1,240 1,552<br>Q4-2017 Q2-2018 Q4-2018 Q2-2019 Q4-2019 Q2-2020                                                                                                                                                                                                                                                                                                                                                                                                                                                                                                                                                                                                                                                                                                                                                                                                                                                                                                                                                                                                                                                                                                                                                                                                                                                                                                                                                                                                                                                                                                                                                                                                                                                                                                                                                                                                                                                                                                                                                                                                            | 1,435     | 2,581       | + 79.9%        | 4,641     | 5,373     | + 15.8%        |
| Closed Sales                 | 1,442 1,561 1,919 1,362 984 1,500 1,415 1,060 1,184   Q4-2017 Q2-2018 Q4-2018 Q2-2019 Q4-2019 Q2-2020                                                                                                                                                                                                                                                                                                                                                                                                                                                                                                                                                                                                                                                                                                                                                                                                                                                                                                                                                                                                                                                                                                                                                                                                                                                                                                                                                                                                                                                                                                                                                                                                                                                                                                                                                                                                                                                                                                                                                                                                                              | 1,940     | 2,171       | + 11.9%        | 4,424     | 4,415     | - 0.2%         |
| Days on Market               | 89 75 80 88 79 82 82 69   Q4-2017 Q2-2018 Q4-2019 Q2-2019 Q4-2019 Q2-2020                                                                                                                                                                                                                                                                                                                                                                                                                                                                                                                                                                                                                                                                                                                                                                                                                                                                                                                                                                                                                                                                                                                                                                                                                                                                                                                                                                                                                                                                                                                                                                                                                                                                                                                                                                                                                                                                                                                                                                                                                                                          | 66        | 69          | + 4.5%         | 75        | 79        | + 5.3%         |
| Median Sales Price           | 560.000 5610.000 50175.500 500.000 5102.500 5535.000 5500.000 510.000 501.000 501.000 501.000 501.000 501.000 501.000 501.000 501.000 501.000 501.000 501.000 501.000 501.000 501.000 501.000 501.000 501.000 501.000 501.000 501.000 501.000 501.000 501.000 501.000 501.000 501.000 501.000 501.000 501.000 501.000 501.000 501.000 501.000 501.000 501.000 501.000 501.000 501.000 501.000 501.000 501.000 501.000 501.000 501.000 501.000 501.000 501.000 501.000 501.000 501.000 501.000 501.000 501.0000 501.000 501.000 501.000 501.000 501.000 501.000 501.000 501.000 501.000 501.000 501.000 501.000 501.000 501.000 501.000 501.000 501.000 501.000 501.000 501.000                                                                                                                                                                                                                                                                                                                                                                                                                                                                                                                                                                                                                                                                                                                                                                                                                                                                                                                                                                                                                                                                                                                                                                                                                                                                                                                                                                                                                                                     | \$699,000 | \$811,000   | + 16.0%        | \$672,000 | \$740,000 | + 10.1%        |
| Average Sales Price          | 5795,054 551,054 5919,555 5579,259 5716,884 5755,523 5983,812 5908,871 5902,598 5795,992 5920,485 51,025<br>Q4-2017 Q2-2018 Q4-2018 Q2-2019 Q4-2019 Q2-2020                                                                                                                                                                                                                                                                                                                                                                                                                                                                                                                                                                                                                                                                                                                                                                                                                                                                                                                                                                                                                                                                                                                                                                                                                                                                                                                                                                                                                                                                                                                                                                                                                                                                                                                                                                                                                                                                                                                                                                        | \$906,877 | \$1,025,765 | + 13.1%        | \$865,392 | \$942,320 | + 8.9%         |
| Pct. of Orig. Price Received | 95.2% 94.9% 96.6% 94.6% 94.0% 95.6% 95.7% 95.7% 95.7% 94.6% 94.0% 94.0% 95.6% 95.7% 95.7% 95.7% 95.7% 95.7% 95.7% 95.7% 95.7% 95.7% 95.7% 95.7% 95.7% 95.7% 95.7% 95.7% 95.7% 95.7% 95.7% 95.7% 95.7% 95.7% 95.7% 95.7% 95.7% 95.7% 95.7% 95.7% 95.7% 95.7% 95.7% 95.7% 95.7% 95.7% 95.7% 95.7% 95.7% 95.7% 95.7% 95.7% 95.7% 95.7% 95.7% 95.7% 95.7% 95.7% 95.7% 95.7% 95.7% 95.7% 95.7% 95.7% 95.7% 95.7% 95.7% 95.7% 95.7% 95.7% 95.7% 95.7% 95.7% 95.7% 95.7% 95.7% 95.7% 95.7% 95.7% 95.7% 95.7% 95.7% 95.7% 95.7% 95.7% 95.7% 95.7% 95.7% 95.7% 95.7% 95.7% 95.7% 95.7% 95.7% 95.7% 95.7% 95.7% 95.7% 95.7% 95.7% 95.7% 95.7% 95.7% 95.7% 95.7% 95.7% 95.7% 95.7% 95.7% 95.7% 95.7% 95.7% 95.7% 95.7% 95.7% 95.7% 95.7% 95.7% 95.7% 95.7\% 95.7\% 95.7\% 95.7\% 95.7\% 95.7\% 95.7\% 95.7\% 95.7\% 95.7\% 95.7\% 95.7\% 95.7\% 95.7\% 95.7\% 95.7\% 95.7\% 95.7\% 95.7\% 95.7\% 95.7\% 95.7\% 95.7\% 95.7\% 95.7\% 95.7\% 95.7\% 95.7\% 95.7\% 95.7\% 95.7\% 95.7\% 95.7\% 95.7\% 95.7\% 95.7\% 95.7\% 95.7\% 95.7\% 95.7\% 95.7\% 95.7\% 95.7\% 95.7\% 95.7\% 95.7\% 95.7\% 95.7\% 95.7\% 95.7\% 95.7\% 95.7\% 95.7\% 95.7\% 95.7\% 95.7\% 95.7\% 95.7\% 95.7\% 95.7\% 95.7\% 95.7\% 95.7\% 95.7\% 95.7\% 95.7\% 95.7\% 95.7\% 95.7\% 95.7\% 95.7\% 95.7\% 95.7\% 95.7\% 95.7\% 95.7\% 95.7\% 95.7\% 95.7\% 95.7\% 95.7\% 95.7\% 95.7\% 95.7\% 95.7\% 95.7\% 95.7\% 95.7\% 95.7\% 95.7\% 95.7\% 95.7\% 95.7\% 95.7\% 95.7\% 95.7\% 95.7\% 95.7\% 95.7\% 95.7\% 95.7\% 95.7\% 95.7\% 95.7\% 95.7\% 95.7\% 95.7\% 95.7\% 95.7\% 95.7\% 95.7\% 95.7\% 95.7\% 95.7\% 95.7\% 95.7\% 95.7\% 95.7\% 95.7\% 95.7\% 95.7\% 95.7\% 95.7\% 95.7\% 95.7\% 95.7\% 95.7\% 95.7\% 95.7\% 95.7\% 95.7\% 95.7\% 95.7\% 95.7\% 95.7\% 95.7\% 95.7\% 95.7\% 95.7\% 95.7\% 95.7\% 95.7\% 95.7\% 95.7\% 95.7\% 95.7\% 95.7\% 95.7\% 95.7\% 95.7\% 95.7\% 95.7\% 95.7\% 95.7\% 95.7\% 95.7\% 95.7\% 95.7\% 95.7\% 95.7\% 95.7\% 95.7\% 95.7\% 95.7\% 95.7\% 95.7\% 95.7\% 95.7\% 95.7\% 95.7\% 95.7\% 95.7\% 95.7\% 95.7\% 95.7\% 95.7\% 95.7\% 95.7\% 95.7\% 95.7\% 95.7\% 95.7\% 95.7\% 95.7\% 95.7\% 95.7\% 95.7\% 95.7\% 95.7\% 95.7\% 95.7\% | 96.0%     | 97.8%       | + 1.9%         | 95.4%     | 96.2%     | + 0.8%         |
| Housing Affordability Index  | 53 50 51 53 52 48   42 44 46 48 42   Q4-2017 Q2-2018 Q4-2019 Q4-2019 Q2-2020                                                                                                                                                                                                                                                                                                                                                                                                                                                                                                                                                                                                                                                                                                                                                                                                                                                                                                                                                                                                                                                                                                                                                                                                                                                                                                                                                                                                                                                                                                                                                                                                                                                                                                                                                                                                                                                                                                                                                                                                                                                       | 46        | 42          | - 8.7%         | 48        | 46        | - 4.2%         |
| Inventory of Homes for Sale  | 3,242 3,078 2,745 3,375 3,001 2,177 2,382 2,084   1,903 Q4-2017 Q2-2018 Q4-2019 Q4-2019 Q4-2019 Q2-2020                                                                                                                                                                                                                                                                                                                                                                                                                                                                                                                                                                                                                                                                                                                                                                                                                                                                                                                                                                                                                                                                                                                                                                                                                                                                                                                                                                                                                                                                                                                                                                                                                                                                                                                                                                                                                                                                                                                                                                                                                            | 3,001     | 2,084       | - 30.6%        |           |           |                |
| Months Supply of Inventory   | 3.7 5.0 6.6 6.3 5.7 7.0 6.2 3.6 4.4 5.1 3.7   Q4-2017 Q2-2018 Q4-2018 Q2-2019 Q4-2019 Q2-2020                                                                                                                                                                                                                                                                                                                                                                                                                                                                                                                                                                                                                                                                                                                                                                                                                                                                                                                                                                                                                                                                                                                                                                                                                                                                                                                                                                                                                                                                                                                                                                                                                                                                                                                                                                                                                                                                                                                                                                                                                                      | 6.2       | 3.7         | - 40.3%        |           |           |                |

# **Condos Market Overview**

Key metrics for **Condominiums Only** for the report quarter and for year-to-date (YTD) starting from the first of the year.

| Key Metrics                  | Historical Sparkbars                                                                                                                                                                                                                                                                                                                                                                                                                                                                                                                                                                                                                                                                                                                                                                                                                                                                                                                                                                                                                                                                                                                                                                                                                                                                                                                                                                                                                                                                                                                                                                                                                                                                                                                                                                                                                                                                                                                                                                                                                                                                                                              | Q3-2019   | Q3-2020   | Percent Change | YTD 2019  | YTD 2020  | Percent Change |
|------------------------------|-----------------------------------------------------------------------------------------------------------------------------------------------------------------------------------------------------------------------------------------------------------------------------------------------------------------------------------------------------------------------------------------------------------------------------------------------------------------------------------------------------------------------------------------------------------------------------------------------------------------------------------------------------------------------------------------------------------------------------------------------------------------------------------------------------------------------------------------------------------------------------------------------------------------------------------------------------------------------------------------------------------------------------------------------------------------------------------------------------------------------------------------------------------------------------------------------------------------------------------------------------------------------------------------------------------------------------------------------------------------------------------------------------------------------------------------------------------------------------------------------------------------------------------------------------------------------------------------------------------------------------------------------------------------------------------------------------------------------------------------------------------------------------------------------------------------------------------------------------------------------------------------------------------------------------------------------------------------------------------------------------------------------------------------------------------------------------------------------------------------------------------|-----------|-----------|----------------|-----------|-----------|----------------|
| New Listings                 | 589 641 693   314 435 413 311 450 452 429 412   Q4-2017 Q2-2018 Q4-2019 Q4-2019 Q2-2020                                                                                                                                                                                                                                                                                                                                                                                                                                                                                                                                                                                                                                                                                                                                                                                                                                                                                                                                                                                                                                                                                                                                                                                                                                                                                                                                                                                                                                                                                                                                                                                                                                                                                                                                                                                                                                                                                                                                                                                                                                           | 452       | 693       | + 53.3%        | 1,543     | 1,534     | - 0.6%         |
| Pending Sales                | 308 255 341 279 291 403 360 297 260 227   Q4-2017 Q2-2018 Q4-2019 Q2-2019 Q4-2019 Q2-2020                                                                                                                                                                                                                                                                                                                                                                                                                                                                                                                                                                                                                                                                                                                                                                                                                                                                                                                                                                                                                                                                                                                                                                                                                                                                                                                                                                                                                                                                                                                                                                                                                                                                                                                                                                                                                                                                                                                                                                                                                                         | 360       | 502       | + 39.4%        | 1,054     | 989       | - 6.2%         |
| Closed Sales                 | 305 262 334 401 313 347 415 317 336   Q4-2017 Q2-2018 Q4-2018 Q2-2019 Q4-2019 Q2-2020                                                                                                                                                                                                                                                                                                                                                                                                                                                                                                                                                                                                                                                                                                                                                                                                                                                                                                                                                                                                                                                                                                                                                                                                                                                                                                                                                                                                                                                                                                                                                                                                                                                                                                                                                                                                                                                                                                                                                                                                                                             | 415       | 336       | - 19.0%        | 1,020     | 772       | - 24.3%        |
| Days on Market               | 79 81 72 74 80   68 64 59 66 60 60 68   Q4-2017 Q2-2018 Q4-2018 Q2-2019 Q4-2019 Q2-2020                                                                                                                                                                                                                                                                                                                                                                                                                                                                                                                                                                                                                                                                                                                                                                                                                                                                                                                                                                                                                                                                                                                                                                                                                                                                                                                                                                                                                                                                                                                                                                                                                                                                                                                                                                                                                                                                                                                                                                                                                                           | 60        | 68        | + 13.3%        | 67        | 73        | + 9.0%         |
| Median Sales Price           | 5582.550<br>5551.250 5580.500 5595.000 5595.000 5595.000 5595.000 5595.000 5591.000 5591.000 5591.000 5591.000 5591.000 5591.000 5591.000 5591.000 5591.000 5591.000 5591.000 5591.000 5591.000 5591.000 5591.000 5591.000 5591.000 5591.000 5591.000 5591.000 5591.000 5591.000 5591.000 5591.000 5591.000 5591.000 5591.000 5591.000 5591.000 5591.000 5591.000 5591.000 5591.000 5591.000 5591.000 5591.000 5591.000 5591.000 5591.000 5591.000 5591.000 5591.000 5591.000 5591.000 5591.000 5591.000 5591.000 5591.000 5591.000 5591.000 5591.000 5591.000 5591.000 5591.000 5591.000 5591.000 5591.000 5591.000 5591.000 5591.000 5591.000 5591.000 5591.000 5591.000 5591.000 5591.000 5591.000 5591.000 5591.000 5591.000 5591.000 5591.000 5591.000 5591.000 5591.000 5591.000 5591.000 5591.000 5591.000 5591.000 5591.000 5591.000 5591.000 5591.000 5591.000 5591.000 5591.000 5591.000 5591.000 5591.000 5591.000 5591.000 5591.000 5591.000 5591.000 5591.000 5591.000 5591.000 5591.000 5591.000 5591.000 5591.000 5591.000 5591.000 5591.000 5591.000 5591.000 5591.000 5591.000 5591.000 5591.000 5591.000 5591.000 5591.000 5591.000 5591.000 5591.000 5591.000 5591.000 5591.000 5591.000 5591.000 5591.000 5591.000 5591.000 5591.000 5591.000 5591.000 5591.000 5591.000 5591.000 5591.000 5591.000 5591.000 5591.000 5591.000 5591.000 5591.000 5591.000 5591.000 5591.000 5591.000 5591.000 5591.000 5591.000 5591.000 5591.000 5591.000 5591.000 5591.000 5591.000 5591.000 5591.000 5591.000 5591.000 5591.000 5591.000 5591.000 5591.000 5591.000 5591.000 5591.000 5591.000 5591.000 5591.000 5591.000 5591.000 5591.000 5591.000 5591.000 5591.000 5591.000 5591.000 5591.000 5591.000 5591.000 5591.000 5591.000 5591.000 5591.000 5591.000 5591.000 5591.000 5591.000 5591.000 5591.000 5591.000 5591.000 5591.000 5591.000 5591.000 5591.000 5591.000 5591.000 5591.000 5591.000 5591.000 5591.000 5591.000 5591.00005591.00005591.00005591.00005591.00005591.00005591.00005591.00005591.00005591.00005591.00005591.00005591.00005591.00005591.00005591.00005591.00005591.00005591.00005591.0000559 | \$399,500 | \$424,500 | + 6.3%         | \$389,500 | \$400,000 | + 2.7%         |
| Average Sales Price          | εμδ1/09 <                                                                                                                                                                                                                                                                                                                                                                                                                                                                                                                                                                                                                                                                                                                                                                                                                                                                                                                                                                                                                                                                                                                                                                                                                                                                                                                                                                                                                                                         | \$466,804 | \$496,333 | + 6.3%         | \$461,185 | \$475,553 | + 3.1%         |
| Pct. of Orig. Price Received | 96.2% 95.8% 97.4% 96.3% 96.2% 95.4% 95.8% 97.3%   Q4-2017 Q2-2018 Q4-2018 Q2-2019 Q2-2019 Q2-2020                                                                                                                                                                                                                                                                                                                                                                                                                                                                                                                                                                                                                                                                                                                                                                                                                                                                                                                                                                                                                                                                                                                                                                                                                                                                                                                                                                                                                                                                                                                                                                                                                                                                                                                                                                                                                                                                                                                                                                                                                                 | 96.8%     | 97.3%     | + 0.5%         | 96.2%     | 96.3%     | + 0.1%         |
| Housing Affordability Index  | 83 86 81 76 73 77 81 87 85 87 80   Q4-2017 Q2-2018 Q4-2019 Q4-2019 Q4-2019 Q2-2020                                                                                                                                                                                                                                                                                                                                                                                                                                                                                                                                                                                                                                                                                                                                                                                                                                                                                                                                                                                                                                                                                                                                                                                                                                                                                                                                                                                                                                                                                                                                                                                                                                                                                                                                                                                                                                                                                                                                                                                                                                                | 81        | 80        | - 1.2%         | 83        | 85        | + 2.4%         |
| Inventory of Homes for Sale  | 309 388 449 418 399 505 461 403 472 506   309 300 327 90 330 403 403 403 403 403 403 403 403 403 403 403 403 403 403 403 403 403 403 403 403 403 403 403 403 403 403 403 403 403 403 403 403 403 403 403 403 403 403 403 403 403 403 403 403 403 403 403 403 403 403 403 403 403 403 403 403 403 403 403 403 403 403 403 403 403 403 403 403 403 403 403 403 403 403 403 403 403 403 403 403 403                                                                                                                                                                                                                                                                                                                                                                                                                                                                                                                                                                                                                                                                                                                                                                                                                                                                                                                                                                                                                                                                                                                                                                                                                                                                                                                                                                                                                                                                                                                                                                                                                                                                                                                                  | 461       | 506       | + 9.8%         |           |           |                |
| Months Supply of Inventory   | 2.8 3.6 4.2 3.8 3.0 3.6 4.6 4.2 2.9 3.7 5.0 4.7   Q4-2017 Q2-2018 Q4-2018 Q2-2019 Q4-2019 Q2-2020                                                                                                                                                                                                                                                                                                                                                                                                                                                                                                                                                                                                                                                                                                                                                                                                                                                                                                                                                                                                                                                                                                                                                                                                                                                                                                                                                                                                                                                                                                                                                                                                                                                                                                                                                                                                                                                                                                                                                                                                                                 | 4.2       | 4.7       | + 11.9%        |           |           |                |