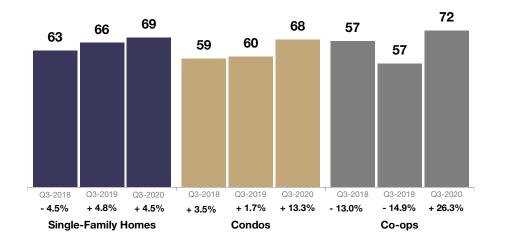

# **Single-Family Homes Market Overview**

Key metrics for Single-Family Homes Only for the report quarter and for year-to-date (YTD) starting from the first of the year.

| Key Metrics                  | Historical Sparkbars                                                                                                                                                                                                                                                                                                                                                                                                                                                                                                                                                                                                                                                                                                                                                                                                                                                                                                                                                                                                                                                                                                                                                                                                                                                                                                                                                                                                                                                                                                                                                                                                                                                                                                                                                                                                                                                                                                                                                                                                                                                                                                               | Q3-2019   | Q3-2020     | Percent Change | YTD 2019  | YTD 2020  | Percent Change |
|------------------------------|------------------------------------------------------------------------------------------------------------------------------------------------------------------------------------------------------------------------------------------------------------------------------------------------------------------------------------------------------------------------------------------------------------------------------------------------------------------------------------------------------------------------------------------------------------------------------------------------------------------------------------------------------------------------------------------------------------------------------------------------------------------------------------------------------------------------------------------------------------------------------------------------------------------------------------------------------------------------------------------------------------------------------------------------------------------------------------------------------------------------------------------------------------------------------------------------------------------------------------------------------------------------------------------------------------------------------------------------------------------------------------------------------------------------------------------------------------------------------------------------------------------------------------------------------------------------------------------------------------------------------------------------------------------------------------------------------------------------------------------------------------------------------------------------------------------------------------------------------------------------------------------------------------------------------------------------------------------------------------------------------------------------------------------------------------------------------------------------------------------------------------|-----------|-------------|----------------|-----------|-----------|----------------|
| New Listings                 | 3,485 3,453 3,097   2,446 2,295 2,605 2,179 2,240 2,336   1,328 1,436 1,256 1,256 1 1   Q4-2017 Q2-2018 Q4-2018 Q2-2019 Q4-2019 Q2-2020                                                                                                                                                                                                                                                                                                                                                                                                                                                                                                                                                                                                                                                                                                                                                                                                                                                                                                                                                                                                                                                                                                                                                                                                                                                                                                                                                                                                                                                                                                                                                                                                                                                                                                                                                                                                                                                                                                                                                                                            | 2,179     | 3,097       | + 42.1%        | 8,237     | 7,673     | - 6.8%         |
| Pending Sales                | 2,581<br>1,310 1,220 1,406 1,201 1,249 1,957 1,435 1,338 1,240 1,552<br>Q4-2017 Q2-2018 Q4-2018 Q2-2019 Q4-2019 Q2-2020                                                                                                                                                                                                                                                                                                                                                                                                                                                                                                                                                                                                                                                                                                                                                                                                                                                                                                                                                                                                                                                                                                                                                                                                                                                                                                                                                                                                                                                                                                                                                                                                                                                                                                                                                                                                                                                                                                                                                                                                            | 1,435     | 2,581       | + 79.9%        | 4,641     | 5,373     | + 15.8%        |
| Closed Sales                 | 1,442 1,561 1,919 1,362 984 1,500 1,415 1,060 1,184   Q4-2017 Q2-2018 Q4-2018 Q2-2019 Q4-2019 Q2-2020                                                                                                                                                                                                                                                                                                                                                                                                                                                                                                                                                                                                                                                                                                                                                                                                                                                                                                                                                                                                                                                                                                                                                                                                                                                                                                                                                                                                                                                                                                                                                                                                                                                                                                                                                                                                                                                                                                                                                                                                                              | 1,940     | 2,171       | + 11.9%        | 4,424     | 4,415     | - 0.2%         |
| Days on Market               | 89 75 80 88 79 82 82 69   Q4-2017 Q2-2018 Q4-2019 Q2-2019 Q4-2019 Q2-2020                                                                                                                                                                                                                                                                                                                                                                                                                                                                                                                                                                                                                                                                                                                                                                                                                                                                                                                                                                                                                                                                                                                                                                                                                                                                                                                                                                                                                                                                                                                                                                                                                                                                                                                                                                                                                                                                                                                                                                                                                                                          | 66        | 69          | + 4.5%         | 75        | 79        | + 5.3%         |
| Median Sales Price           | 560.000 5610.000 50175.500 500.000 5102.500 5535.000 5500.000 510.000 501.000 501.000 501.000 501.000 501.000 501.000 501.000 501.000 501.000 501.000 501.000 501.000 501.000 501.000 501.000 501.000 501.000 501.000 501.000 501.000 501.000 501.000 501.000 501.000 501.000 501.000 501.000 501.000 501.000 501.000 501.000 501.000 501.000 501.000 501.000 501.000 501.000 501.000 501.000 501.000 501.000 501.000 501.000 501.000 501.000 501.000 501.000 501.000 501.000 501.000 501.000 501.000 501.0000 501.000 501.000 501.000 501.000 501.000 501.000 501.000 501.000 501.000 501.000 501.000 501.000 501.000 501.000 501.000 501.000 501.000 501.000 501.000 501.000                                                                                                                                                                                                                                                                                                                                                                                                                                                                                                                                                                                                                                                                                                                                                                                                                                                                                                                                                                                                                                                                                                                                                                                                                                                                                                                                                                                                                                                     | \$699,000 | \$811,000   | + 16.0%        | \$672,000 | \$740,000 | + 10.1%        |
| Average Sales Price          | 5795,054 551,054 5919,555 5579,259 5716,884 5755,523 5983,812 5908,871 5902,598 5795,992 5920,485 51,025<br>Q4-2017 Q2-2018 Q4-2018 Q2-2019 Q4-2019 Q2-2020                                                                                                                                                                                                                                                                                                                                                                                                                                                                                                                                                                                                                                                                                                                                                                                                                                                                                                                                                                                                                                                                                                                                                                                                                                                                                                                                                                                                                                                                                                                                                                                                                                                                                                                                                                                                                                                                                                                                                                        | \$906,877 | \$1,025,765 | + 13.1%        | \$865,392 | \$942,320 | + 8.9%         |
| Pct. of Orig. Price Received | 95.2% 94.9% 96.6% 94.6% 94.0% 95.6% 95.7% 95.7% 95.7% 94.6% 94.0% 94.0% 95.6% 95.7% 95.7% 95.7% 95.7% 95.7% 95.7% 95.7% 95.7% 95.7% 95.7% 95.7% 95.7% 95.7% 95.7% 95.7% 95.7% 95.7% 95.7% 95.7% 95.7% 95.7% 95.7% 95.7% 95.7% 95.7% 95.7% 95.7% 95.7% 95.7% 95.7% 95.7% 95.7% 95.7% 95.7% 95.7% 95.7% 95.7% 95.7% 95.7% 95.7% 95.7% 95.7% 95.7% 95.7% 95.7% 95.7% 95.7% 95.7% 95.7% 95.7% 95.7% 95.7% 95.7% 95.7% 95.7% 95.7% 95.7% 95.7% 95.7% 95.7% 95.7% 95.7% 95.7% 95.7% 95.7% 95.7% 95.7% 95.7% 95.7% 95.7% 95.7% 95.7% 95.7% 95.7% 95.7% 95.7% 95.7% 95.7% 95.7% 95.7% 95.7% 95.7% 95.7% 95.7% 95.7% 95.7% 95.7% 95.7% 95.7% 95.7% 95.7% 95.7% 95.7% 95.7% 95.7% 95.7% 95.7% 95.7% 95.7% 95.7% 95.7% 95.7% 95.7% 95.7% 95.7% 95.7% 95.7\% 95.7\% 95.7\% 95.7\% 95.7\% 95.7\% 95.7\% 95.7\% 95.7\% 95.7\% 95.7\% 95.7\% 95.7\% 95.7\% 95.7\% 95.7\% 95.7\% 95.7\% 95.7\% 95.7\% 95.7\% 95.7\% 95.7\% 95.7\% 95.7\% 95.7\% 95.7\% 95.7\% 95.7\% 95.7\% 95.7\% 95.7\% 95.7\% 95.7\% 95.7\% 95.7\% 95.7\% 95.7\% 95.7\% 95.7\% 95.7\% 95.7\% 95.7\% 95.7\% 95.7\% 95.7\% 95.7\% 95.7\% 95.7\% 95.7\% 95.7\% 95.7\% 95.7\% 95.7\% 95.7\% 95.7\% 95.7\% 95.7\% 95.7\% 95.7\% 95.7\% 95.7\% 95.7\% 95.7\% 95.7\% 95.7\% 95.7\% 95.7\% 95.7\% 95.7\% 95.7\% 95.7\% 95.7\% 95.7\% 95.7\% 95.7\% 95.7\% 95.7\% 95.7\% 95.7\% 95.7\% 95.7\% 95.7\% 95.7\% 95.7\% 95.7\% 95.7\% 95.7\% 95.7\% 95.7\% 95.7\% 95.7\% 95.7\% 95.7\% 95.7\% 95.7\% 95.7\% 95.7\% 95.7\% 95.7\% 95.7\% 95.7\% 95.7\% 95.7\% 95.7\% 95.7\% 95.7\% 95.7\% 95.7\% 95.7\% 95.7\% 95.7\% 95.7\% 95.7\% 95.7\% 95.7\% 95.7\% 95.7\% 95.7\% 95.7\% 95.7\% 95.7\% 95.7\% 95.7\% 95.7\% 95.7\% 95.7\% 95.7\% 95.7\% 95.7\% 95.7\% 95.7\% 95.7\% 95.7\% 95.7\% 95.7\% 95.7\% 95.7\% 95.7\% 95.7\% 95.7\% 95.7\% 95.7\% 95.7\% 95.7\% 95.7\% 95.7\% 95.7\% 95.7\% 95.7\% 95.7\% 95.7\% 95.7\% 95.7\% 95.7\% 95.7\% 95.7\% 95.7\% 95.7\% 95.7\% 95.7\% 95.7\% 95.7\% 95.7\% 95.7\% 95.7\% 95.7\% 95.7\% 95.7\% 95.7\% 95.7\% 95.7\% 95.7\% 95.7\% 95.7\% 95.7\% 95.7\% 95.7\% 95.7\% 95.7\% 95.7\% 95.7\% 95.7\% 95.7\% 95.7\% 95.7\% 95.7\% 95.7\% 95.7\% 95.7\% 95.7\% | 96.0%     | 97.8%       | + 1.9%         | 95.4%     | 96.2%     | + 0.8%         |
| Housing Affordability Index  | 53 50 51 53 52 48   42 44 46 48 42   Q4-2017 Q2-2018 Q4-2019 Q4-2019 Q2-2020                                                                                                                                                                                                                                                                                                                                                                                                                                                                                                                                                                                                                                                                                                                                                                                                                                                                                                                                                                                                                                                                                                                                                                                                                                                                                                                                                                                                                                                                                                                                                                                                                                                                                                                                                                                                                                                                                                                                                                                                                                                       | 46        | 42          | - 8.7%         | 48        | 46        | - 4.2%         |
| Inventory of Homes for Sale  | 3,242 3,078 2,745 3,375 3,001 2,177 2,382 2,084   1,903 Q4-2017 Q2-2018 Q4-2019 Q4-2019 Q4-2019 Q2-2020                                                                                                                                                                                                                                                                                                                                                                                                                                                                                                                                                                                                                                                                                                                                                                                                                                                                                                                                                                                                                                                                                                                                                                                                                                                                                                                                                                                                                                                                                                                                                                                                                                                                                                                                                                                                                                                                                                                                                                                                                            | 3,001     | 2,084       | - 30.6%        |           |           |                |
| Months Supply of Inventory   | 3.7 5.0 6.6 6.3 5.7 7.0 6.2 3.6 4.4 5.1 3.7   Q4-2017 Q2-2018 Q4-2018 Q2-2019 Q4-2019 Q2-2020                                                                                                                                                                                                                                                                                                                                                                                                                                                                                                                                                                                                                                                                                                                                                                                                                                                                                                                                                                                                                                                                                                                                                                                                                                                                                                                                                                                                                                                                                                                                                                                                                                                                                                                                                                                                                                                                                                                                                                                                                                      | 6.2       | 3.7         | - 40.3%        |           |           |                |