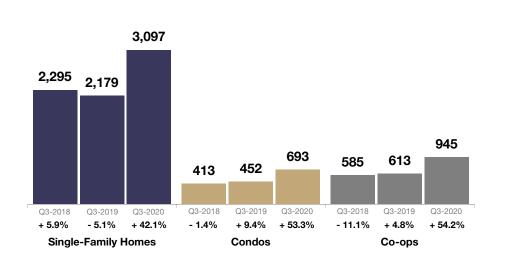

# **Single-Family Homes Market Overview**

Key metrics for Single-Family Homes Only for the report quarter and for year-to-date (YTD) starting from the first of the year.

| Key Metrics                  | Historical Sparkbars                                                                                                                                                                                                                                                                                                                                                                                                                                                                                                                                                                                                                                                                                                                                                                                                                                                                                                                                                                                                                                                                                                                                                                                                                                                                                                                                                                                                                                                                                                                                                                                                                                                                                                                                                                                                                                                                                                                                                                                                                                                                                                               | Q3-2019   | Q3-2020     | Percent Change | YTD 2019  | YTD 2020  | Percent Change |
|------------------------------|------------------------------------------------------------------------------------------------------------------------------------------------------------------------------------------------------------------------------------------------------------------------------------------------------------------------------------------------------------------------------------------------------------------------------------------------------------------------------------------------------------------------------------------------------------------------------------------------------------------------------------------------------------------------------------------------------------------------------------------------------------------------------------------------------------------------------------------------------------------------------------------------------------------------------------------------------------------------------------------------------------------------------------------------------------------------------------------------------------------------------------------------------------------------------------------------------------------------------------------------------------------------------------------------------------------------------------------------------------------------------------------------------------------------------------------------------------------------------------------------------------------------------------------------------------------------------------------------------------------------------------------------------------------------------------------------------------------------------------------------------------------------------------------------------------------------------------------------------------------------------------------------------------------------------------------------------------------------------------------------------------------------------------------------------------------------------------------------------------------------------------|-----------|-------------|----------------|-----------|-----------|----------------|
| New Listings                 | 3,485 3,453 3,097   2,446 2,295 2,605 2,179 2,240 2,336   1,328 1,436 1,256 1,256 1 1   Q4-2017 Q2-2018 Q4-2018 Q2-2019 Q4-2019 Q2-2020                                                                                                                                                                                                                                                                                                                                                                                                                                                                                                                                                                                                                                                                                                                                                                                                                                                                                                                                                                                                                                                                                                                                                                                                                                                                                                                                                                                                                                                                                                                                                                                                                                                                                                                                                                                                                                                                                                                                                                                            | 2,179     | 3,097       | + 42.1%        | 8,237     | 7,673     | - 6.8%         |
| Pending Sales                | 2,581<br>1,310 1,220 1,406 1,201 1,249 1,957 1,435 1,338 1,240 1,552<br>Q4-2017 Q2-2018 Q4-2018 Q2-2019 Q4-2019 Q2-2020                                                                                                                                                                                                                                                                                                                                                                                                                                                                                                                                                                                                                                                                                                                                                                                                                                                                                                                                                                                                                                                                                                                                                                                                                                                                                                                                                                                                                                                                                                                                                                                                                                                                                                                                                                                                                                                                                                                                                                                                            | 1,435     | 2,581       | + 79.9%        | 4,641     | 5,373     | + 15.8%        |
| Closed Sales                 | 1,442 1,561 1,919 1,362 984 1,500 1,415 1,060 1,184   Q4-2017 Q2-2018 Q4-2018 Q2-2019 Q4-2019 Q2-2020                                                                                                                                                                                                                                                                                                                                                                                                                                                                                                                                                                                                                                                                                                                                                                                                                                                                                                                                                                                                                                                                                                                                                                                                                                                                                                                                                                                                                                                                                                                                                                                                                                                                                                                                                                                                                                                                                                                                                                                                                              | 1,940     | 2,171       | + 11.9%        | 4,424     | 4,415     | - 0.2%         |
| Days on Market               | 89 75 80 88 79 82 82 69   Q4-2017 Q2-2018 Q4-2019 Q2-2019 Q4-2019 Q2-2020                                                                                                                                                                                                                                                                                                                                                                                                                                                                                                                                                                                                                                                                                                                                                                                                                                                                                                                                                                                                                                                                                                                                                                                                                                                                                                                                                                                                                                                                                                                                                                                                                                                                                                                                                                                                                                                                                                                                                                                                                                                          | 66        | 69          | + 4.5%         | 75        | 79        | + 5.3%         |
| Median Sales Price           | 560.000 5610.000 50175.500 500.000 5102.500 5535.000 5500.000 510.000 501.000 501.000 501.000 501.000 501.000 501.000 501.000 501.000 501.000 501.000 501.000 501.000 501.000 501.000 501.000 501.000 501.000 501.000 501.000 501.000 501.000 501.000 501.000 501.000 501.000 501.000 501.000 501.000 501.000 501.000 501.000 501.000 501.000 501.000 501.000 501.000 501.000 501.000 501.000 501.000 501.000 501.000 501.000 501.000 501.000 501.000 501.000 501.000 501.000 501.000 501.000 501.000 501.0000 501.000 501.000 501.000 501.000 501.000 501.000 501.000 501.000 501.000 501.000 501.000 501.000 501.000 501.000 501.000 501.000 501.000 501.000 501.000 501.000                                                                                                                                                                                                                                                                                                                                                                                                                                                                                                                                                                                                                                                                                                                                                                                                                                                                                                                                                                                                                                                                                                                                                                                                                                                                                                                                                                                                                                                     | \$699,000 | \$811,000   | + 16.0%        | \$672,000 | \$740,000 | + 10.1%        |
| Average Sales Price          | 5795,054 551,054 5919,555 5579,259 5716,884 5755,523 5983,812 5908,871 5902,598 5795,992 5920,485 51,025<br>Q4-2017 Q2-2018 Q4-2018 Q2-2019 Q4-2019 Q2-2020                                                                                                                                                                                                                                                                                                                                                                                                                                                                                                                                                                                                                                                                                                                                                                                                                                                                                                                                                                                                                                                                                                                                                                                                                                                                                                                                                                                                                                                                                                                                                                                                                                                                                                                                                                                                                                                                                                                                                                        | \$906,877 | \$1,025,765 | + 13.1%        | \$865,392 | \$942,320 | + 8.9%         |
| Pct. of Orig. Price Received | 95.2% 94.9% 96.6% 94.6% 94.0% 95.6% 95.7% 95.7% 95.7% 94.6% 94.0% 94.0% 95.6% 95.7% 95.7% 95.7% 95.7% 95.7% 95.7% 95.7% 95.7% 95.7% 95.7% 95.7% 95.7% 95.7% 95.7% 95.7% 95.7% 95.7% 95.7% 95.7% 95.7% 95.7% 95.7% 95.7% 95.7% 95.7% 95.7% 95.7% 95.7% 95.7% 95.7% 95.7% 95.7% 95.7% 95.7% 95.7% 95.7% 95.7% 95.7% 95.7% 95.7% 95.7% 95.7% 95.7% 95.7% 95.7% 95.7% 95.7% 95.7% 95.7% 95.7% 95.7% 95.7% 95.7% 95.7% 95.7% 95.7% 95.7% 95.7% 95.7% 95.7% 95.7% 95.7% 95.7% 95.7% 95.7% 95.7% 95.7% 95.7% 95.7% 95.7% 95.7% 95.7% 95.7% 95.7% 95.7% 95.7% 95.7% 95.7% 95.7% 95.7% 95.7% 95.7% 95.7% 95.7% 95.7% 95.7% 95.7% 95.7% 95.7% 95.7% 95.7% 95.7% 95.7% 95.7% 95.7% 95.7% 95.7% 95.7% 95.7% 95.7% 95.7% 95.7% 95.7% 95.7% 95.7% 95.7% 95.7\% 95.7\% 95.7\% 95.7\% 95.7\% 95.7\% 95.7\% 95.7\% 95.7\% 95.7\% 95.7\% 95.7\% 95.7\% 95.7\% 95.7\% 95.7\% 95.7\% 95.7\% 95.7\% 95.7\% 95.7\% 95.7\% 95.7\% 95.7\% 95.7\% 95.7\% 95.7\% 95.7\% 95.7\% 95.7\% 95.7\% 95.7\% 95.7\% 95.7\% 95.7\% 95.7\% 95.7\% 95.7\% 95.7\% 95.7\% 95.7\% 95.7\% 95.7\% 95.7\% 95.7\% 95.7\% 95.7\% 95.7\% 95.7\% 95.7\% 95.7\% 95.7\% 95.7\% 95.7\% 95.7\% 95.7\% 95.7\% 95.7\% 95.7\% 95.7\% 95.7\% 95.7\% 95.7\% 95.7\% 95.7\% 95.7\% 95.7\% 95.7\% 95.7\% 95.7\% 95.7\% 95.7\% 95.7\% 95.7\% 95.7\% 95.7\% 95.7\% 95.7\% 95.7\% 95.7\% 95.7\% 95.7\% 95.7\% 95.7\% 95.7\% 95.7\% 95.7\% 95.7\% 95.7\% 95.7\% 95.7\% 95.7\% 95.7\% 95.7\% 95.7\% 95.7\% 95.7\% 95.7\% 95.7\% 95.7\% 95.7\% 95.7\% 95.7\% 95.7\% 95.7\% 95.7\% 95.7\% 95.7\% 95.7\% 95.7\% 95.7\% 95.7\% 95.7\% 95.7\% 95.7\% 95.7\% 95.7\% 95.7\% 95.7\% 95.7\% 95.7\% 95.7\% 95.7\% 95.7\% 95.7\% 95.7\% 95.7\% 95.7\% 95.7\% 95.7\% 95.7\% 95.7\% 95.7\% 95.7\% 95.7\% 95.7\% 95.7\% 95.7\% 95.7\% 95.7\% 95.7\% 95.7\% 95.7\% 95.7\% 95.7\% 95.7\% 95.7\% 95.7\% 95.7\% 95.7\% 95.7\% 95.7\% 95.7\% 95.7\% 95.7\% 95.7\% 95.7\% 95.7\% 95.7\% 95.7\% 95.7\% 95.7\% 95.7\% 95.7\% 95.7\% 95.7\% 95.7\% 95.7\% 95.7\% 95.7\% 95.7\% 95.7\% 95.7\% 95.7\% 95.7\% 95.7\% 95.7\% 95.7\% 95.7\% 95.7\% 95.7\% 95.7\% 95.7\% 95.7\% 95.7\% 95.7\% 95.7\% 95.7\% 95.7\% 95.7\% 95.7\% | 96.0%     | 97.8%       | + 1.9%         | 95.4%     | 96.2%     | + 0.8%         |
| Housing Affordability Index  | 53 50 51 53 52 48   42 44 46 48 42   Q4-2017 Q2-2018 Q4-2019 Q4-2019 Q2-2020                                                                                                                                                                                                                                                                                                                                                                                                                                                                                                                                                                                                                                                                                                                                                                                                                                                                                                                                                                                                                                                                                                                                                                                                                                                                                                                                                                                                                                                                                                                                                                                                                                                                                                                                                                                                                                                                                                                                                                                                                                                       | 46        | 42          | - 8.7%         | 48        | 46        | - 4.2%         |
| Inventory of Homes for Sale  | 3,242 3,078 2,745 3,375 3,001 2,177 2,382 2,084   1,903 Q4-2017 Q2-2018 Q4-2019 Q4-2019 Q4-2019 Q2-2020                                                                                                                                                                                                                                                                                                                                                                                                                                                                                                                                                                                                                                                                                                                                                                                                                                                                                                                                                                                                                                                                                                                                                                                                                                                                                                                                                                                                                                                                                                                                                                                                                                                                                                                                                                                                                                                                                                                                                                                                                            | 3,001     | 2,084       | - 30.6%        |           |           |                |
| Months Supply of Inventory   | 3.7 5.0 6.6 6.3 5.7 7.0 6.2 3.6 4.4 5.1 3.7   Q4-2017 Q2-2018 Q4-2018 Q2-2019 Q4-2019 Q2-2020                                                                                                                                                                                                                                                                                                                                                                                                                                                                                                                                                                                                                                                                                                                                                                                                                                                                                                                                                                                                                                                                                                                                                                                                                                                                                                                                                                                                                                                                                                                                                                                                                                                                                                                                                                                                                                                                                                                                                                                                                                      | 6.2       | 3.7         | - 40.3%        |           |           |                |