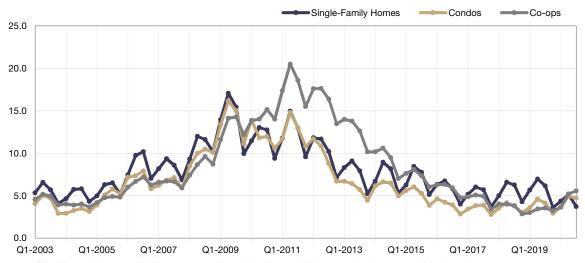

# **Single-Family Homes Market Overview**

Key metrics for Single-Family Homes Only for the report quarter and for year-to-date (YTD) starting from the first of the year.

| Key Metrics                  | Historical Sparkbars                                                                                                                                                                                                                                                                                                                                                                                                                                                                                                                                                                                                                                                                                                                                                                                                                                                                                                                                                                                                                                                                                                                                                                                                                                                                                                                                                                                                                                                                                                                                                                                                                                                                                                                                                                                                                                                                                                                                                                                                                                                                                                               | Q3-2019   | Q3-2020     | Percent Change | YTD 2019  | YTD 2020  | Percent Change |
|------------------------------|------------------------------------------------------------------------------------------------------------------------------------------------------------------------------------------------------------------------------------------------------------------------------------------------------------------------------------------------------------------------------------------------------------------------------------------------------------------------------------------------------------------------------------------------------------------------------------------------------------------------------------------------------------------------------------------------------------------------------------------------------------------------------------------------------------------------------------------------------------------------------------------------------------------------------------------------------------------------------------------------------------------------------------------------------------------------------------------------------------------------------------------------------------------------------------------------------------------------------------------------------------------------------------------------------------------------------------------------------------------------------------------------------------------------------------------------------------------------------------------------------------------------------------------------------------------------------------------------------------------------------------------------------------------------------------------------------------------------------------------------------------------------------------------------------------------------------------------------------------------------------------------------------------------------------------------------------------------------------------------------------------------------------------------------------------------------------------------------------------------------------------|-----------|-------------|----------------|-----------|-----------|----------------|
| New Listings                 | 3,485 3,453 3,097   2,446 2,295 2,605 2,179 2,240 2,336   1,328 1,436 1,256 1,256 1 1   Q4-2017 Q2-2018 Q4-2018 Q2-2019 Q4-2019 Q2-2020                                                                                                                                                                                                                                                                                                                                                                                                                                                                                                                                                                                                                                                                                                                                                                                                                                                                                                                                                                                                                                                                                                                                                                                                                                                                                                                                                                                                                                                                                                                                                                                                                                                                                                                                                                                                                                                                                                                                                                                            | 2,179     | 3,097       | + 42.1%        | 8,237     | 7,673     | - 6.8%         |
| Pending Sales                | 2,581<br>1,310 1,220 1,406 1,201 1,249 1,957 1,435 1,338 1,240 1,552<br>Q4-2017 Q2-2018 Q4-2018 Q2-2019 Q4-2019 Q2-2020                                                                                                                                                                                                                                                                                                                                                                                                                                                                                                                                                                                                                                                                                                                                                                                                                                                                                                                                                                                                                                                                                                                                                                                                                                                                                                                                                                                                                                                                                                                                                                                                                                                                                                                                                                                                                                                                                                                                                                                                            | 1,435     | 2,581       | + 79.9%        | 4,641     | 5,373     | + 15.8%        |
| Closed Sales                 | 1,442 1,561 1,919 1,362 984 1,500 1,415 1,060 1,184   Q4-2017 Q2-2018 Q4-2018 Q2-2019 Q4-2019 Q2-2020                                                                                                                                                                                                                                                                                                                                                                                                                                                                                                                                                                                                                                                                                                                                                                                                                                                                                                                                                                                                                                                                                                                                                                                                                                                                                                                                                                                                                                                                                                                                                                                                                                                                                                                                                                                                                                                                                                                                                                                                                              | 1,940     | 2,171       | + 11.9%        | 4,424     | 4,415     | - 0.2%         |
| Days on Market               | 89 75 80 88 79 82 82 69   Q4-2017 Q2-2018 Q4-2019 Q2-2019 Q4-2019 Q2-2020                                                                                                                                                                                                                                                                                                                                                                                                                                                                                                                                                                                                                                                                                                                                                                                                                                                                                                                                                                                                                                                                                                                                                                                                                                                                                                                                                                                                                                                                                                                                                                                                                                                                                                                                                                                                                                                                                                                                                                                                                                                          | 66        | 69          | + 4.5%         | 75        | 79        | + 5.3%         |
| Median Sales Price           | 560.000 5610.000 50175.500 500.000 5102.500 5535.000 5500.000 510.000 501.000 501.000 501.000 501.000 501.000 501.000 501.000 501.000 501.000 501.000 501.000 501.000 501.000 501.000 501.000 501.000 501.000 501.000 501.000 501.000 501.000 501.000 501.000 501.000 501.000 501.000 501.000 501.000 501.000 501.000 501.000 501.000 501.000 501.000 501.000 501.000 501.000 501.000 501.000 501.000 501.000 501.000 501.000 501.000 501.000 501.000 501.000 501.000 501.000 501.000 501.000 501.000 501.0000 501.000 501.000 501.000 501.000 501.000 501.000 501.000 501.000 501.000 501.000 501.000 501.000 501.000 501.000 501.000 501.000 501.000 501.000 501.000 501.000                                                                                                                                                                                                                                                                                                                                                                                                                                                                                                                                                                                                                                                                                                                                                                                                                                                                                                                                                                                                                                                                                                                                                                                                                                                                                                                                                                                                                                                     | \$699,000 | \$811,000   | + 16.0%        | \$672,000 | \$740,000 | + 10.1%        |
| Average Sales Price          | 5795,054 551,054 5919,555 5579,259 5716,884 5755,523 5983,812 5908,871 5902,598 5795,992 5920,485 51,025<br>Q4-2017 Q2-2018 Q4-2018 Q2-2019 Q4-2019 Q2-2020                                                                                                                                                                                                                                                                                                                                                                                                                                                                                                                                                                                                                                                                                                                                                                                                                                                                                                                                                                                                                                                                                                                                                                                                                                                                                                                                                                                                                                                                                                                                                                                                                                                                                                                                                                                                                                                                                                                                                                        | \$906,877 | \$1,025,765 | + 13.1%        | \$865,392 | \$942,320 | + 8.9%         |
| Pct. of Orig. Price Received | 95.2% 94.9% 96.6% 94.6% 94.0% 95.6% 95.7% 95.7% 95.7% 94.6% 94.0% 94.0% 95.6% 95.7% 95.7% 95.7% 95.7% 95.7% 95.7% 95.7% 95.7% 95.7% 95.7% 95.7% 95.7% 95.7% 95.7% 95.7% 95.7% 95.7% 95.7% 95.7% 95.7% 95.7% 95.7% 95.7% 95.7% 95.7% 95.7% 95.7% 95.7% 95.7% 95.7% 95.7% 95.7% 95.7% 95.7% 95.7% 95.7% 95.7% 95.7% 95.7% 95.7% 95.7% 95.7% 95.7% 95.7% 95.7% 95.7% 95.7% 95.7% 95.7% 95.7% 95.7% 95.7% 95.7% 95.7% 95.7% 95.7% 95.7% 95.7% 95.7% 95.7% 95.7% 95.7% 95.7% 95.7% 95.7% 95.7% 95.7% 95.7% 95.7% 95.7% 95.7% 95.7% 95.7% 95.7% 95.7% 95.7% 95.7% 95.7% 95.7% 95.7% 95.7% 95.7% 95.7% 95.7% 95.7% 95.7% 95.7% 95.7% 95.7% 95.7% 95.7% 95.7% 95.7% 95.7% 95.7% 95.7% 95.7% 95.7% 95.7% 95.7% 95.7% 95.7% 95.7% 95.7% 95.7% 95.7% 95.7\% 95.7\% 95.7\% 95.7\% 95.7\% 95.7\% 95.7\% 95.7\% 95.7\% 95.7\% 95.7\% 95.7\% 95.7\% 95.7\% 95.7\% 95.7\% 95.7\% 95.7\% 95.7\% 95.7\% 95.7\% 95.7\% 95.7\% 95.7\% 95.7\% 95.7\% 95.7\% 95.7\% 95.7\% 95.7\% 95.7\% 95.7\% 95.7\% 95.7\% 95.7\% 95.7\% 95.7\% 95.7\% 95.7\% 95.7\% 95.7\% 95.7\% 95.7\% 95.7\% 95.7\% 95.7\% 95.7\% 95.7\% 95.7\% 95.7\% 95.7\% 95.7\% 95.7\% 95.7\% 95.7\% 95.7\% 95.7\% 95.7\% 95.7\% 95.7\% 95.7\% 95.7\% 95.7\% 95.7\% 95.7\% 95.7\% 95.7\% 95.7\% 95.7\% 95.7\% 95.7\% 95.7\% 95.7\% 95.7\% 95.7\% 95.7\% 95.7\% 95.7\% 95.7\% 95.7\% 95.7\% 95.7\% 95.7\% 95.7\% 95.7\% 95.7\% 95.7\% 95.7\% 95.7\% 95.7\% 95.7\% 95.7\% 95.7\% 95.7\% 95.7\% 95.7\% 95.7\% 95.7\% 95.7\% 95.7\% 95.7\% 95.7\% 95.7\% 95.7\% 95.7\% 95.7\% 95.7\% 95.7\% 95.7\% 95.7\% 95.7\% 95.7\% 95.7\% 95.7\% 95.7\% 95.7\% 95.7\% 95.7\% 95.7\% 95.7\% 95.7\% 95.7\% 95.7\% 95.7\% 95.7\% 95.7\% 95.7\% 95.7\% 95.7\% 95.7\% 95.7\% 95.7\% 95.7\% 95.7\% 95.7\% 95.7\% 95.7\% 95.7\% 95.7\% 95.7\% 95.7\% 95.7\% 95.7\% 95.7\% 95.7\% 95.7\% 95.7\% 95.7\% 95.7\% 95.7\% 95.7\% 95.7\% 95.7\% 95.7\% 95.7\% 95.7\% 95.7\% 95.7\% 95.7\% 95.7\% 95.7\% 95.7\% 95.7\% 95.7\% 95.7\% 95.7\% 95.7\% 95.7\% 95.7\% 95.7\% 95.7\% 95.7\% 95.7\% 95.7\% 95.7\% 95.7\% 95.7\% 95.7\% 95.7\% 95.7\% 95.7\% 95.7\% 95.7\% 95.7\% 95.7\% 95.7\% 95.7\% 95.7\% 95.7\% 95.7\% 95.7\% | 96.0%     | 97.8%       | + 1.9%         | 95.4%     | 96.2%     | + 0.8%         |
| Housing Affordability Index  | 53 50 51 53 52 48   42 44 46 48 42   Q4-2017 Q2-2018 Q4-2019 Q4-2019 Q2-2020                                                                                                                                                                                                                                                                                                                                                                                                                                                                                                                                                                                                                                                                                                                                                                                                                                                                                                                                                                                                                                                                                                                                                                                                                                                                                                                                                                                                                                                                                                                                                                                                                                                                                                                                                                                                                                                                                                                                                                                                                                                       | 46        | 42          | - 8.7%         | 48        | 46        | - 4.2%         |
| Inventory of Homes for Sale  | 3,242 3,078 2,745 3,375 3,001 2,177 2,382 2,084   1,903 Q4-2017 Q2-2018 Q4-2019 Q4-2019 Q4-2019 Q2-2020                                                                                                                                                                                                                                                                                                                                                                                                                                                                                                                                                                                                                                                                                                                                                                                                                                                                                                                                                                                                                                                                                                                                                                                                                                                                                                                                                                                                                                                                                                                                                                                                                                                                                                                                                                                                                                                                                                                                                                                                                            | 3,001     | 2,084       | - 30.6%        |           |           |                |
| Months Supply of Inventory   | 3.7 5.0 6.6 6.3 5.7 7.0 6.2 3.6 4.4 5.1 3.7   Q4-2017 Q2-2018 Q4-2018 Q2-2019 Q4-2019 Q2-2020                                                                                                                                                                                                                                                                                                                                                                                                                                                                                                                                                                                                                                                                                                                                                                                                                                                                                                                                                                                                                                                                                                                                                                                                                                                                                                                                                                                                                                                                                                                                                                                                                                                                                                                                                                                                                                                                                                                                                                                                                                      | 6.2       | 3.7         | - 40.3%        |           |           |                |

# **Condos Market Overview**

Key metrics for **Condominiums Only** for the report quarter and for year-to-date (YTD) starting from the first of the year.

| Key Metrics                  | Historical Sparkbars                                                                                                                                                                                                                                                                                                                                                                                                                                                                                                                                                                                                                                                                                                                                                                                                                                                                                                                                                                                                                                                                                                                                                                                                                                                                                                                                                                                                                                                                                                                                                                                                                                                                                                                                                                                                                                                                                                                                                                                                                                                                                                              | Q3-2019   | Q3-2020   | Percent Change | YTD 2019  | YTD 2020  | Percent Change |
|------------------------------|-----------------------------------------------------------------------------------------------------------------------------------------------------------------------------------------------------------------------------------------------------------------------------------------------------------------------------------------------------------------------------------------------------------------------------------------------------------------------------------------------------------------------------------------------------------------------------------------------------------------------------------------------------------------------------------------------------------------------------------------------------------------------------------------------------------------------------------------------------------------------------------------------------------------------------------------------------------------------------------------------------------------------------------------------------------------------------------------------------------------------------------------------------------------------------------------------------------------------------------------------------------------------------------------------------------------------------------------------------------------------------------------------------------------------------------------------------------------------------------------------------------------------------------------------------------------------------------------------------------------------------------------------------------------------------------------------------------------------------------------------------------------------------------------------------------------------------------------------------------------------------------------------------------------------------------------------------------------------------------------------------------------------------------------------------------------------------------------------------------------------------------|-----------|-----------|----------------|-----------|-----------|----------------|
| New Listings                 | 589 641 693   314 435 413 311 450 452 429 412   Q4-2017 Q2-2018 Q4-2019 Q4-2019 Q2-2020                                                                                                                                                                                                                                                                                                                                                                                                                                                                                                                                                                                                                                                                                                                                                                                                                                                                                                                                                                                                                                                                                                                                                                                                                                                                                                                                                                                                                                                                                                                                                                                                                                                                                                                                                                                                                                                                                                                                                                                                                                           | 452       | 693       | + 53.3%        | 1,543     | 1,534     | - 0.6%         |
| Pending Sales                | 308 255 341 279 291 403 360 297 260 227   Q4-2017 Q2-2018 Q4-2019 Q2-2019 Q4-2019 Q2-2020                                                                                                                                                                                                                                                                                                                                                                                                                                                                                                                                                                                                                                                                                                                                                                                                                                                                                                                                                                                                                                                                                                                                                                                                                                                                                                                                                                                                                                                                                                                                                                                                                                                                                                                                                                                                                                                                                                                                                                                                                                         | 360       | 502       | + 39.4%        | 1,054     | 989       | - 6.2%         |
| Closed Sales                 | 305 262 334 401 313 347 415 317 336   Q4-2017 Q2-2018 Q4-2018 Q2-2019 Q4-2019 Q2-2020                                                                                                                                                                                                                                                                                                                                                                                                                                                                                                                                                                                                                                                                                                                                                                                                                                                                                                                                                                                                                                                                                                                                                                                                                                                                                                                                                                                                                                                                                                                                                                                                                                                                                                                                                                                                                                                                                                                                                                                                                                             | 415       | 336       | - 19.0%        | 1,020     | 772       | - 24.3%        |
| Days on Market               | 79 81 72 74 80   68 64 59 66 60 60 68   Q4-2017 Q2-2018 Q4-2018 Q2-2019 Q4-2019 Q2-2020                                                                                                                                                                                                                                                                                                                                                                                                                                                                                                                                                                                                                                                                                                                                                                                                                                                                                                                                                                                                                                                                                                                                                                                                                                                                                                                                                                                                                                                                                                                                                                                                                                                                                                                                                                                                                                                                                                                                                                                                                                           | 60        | 68        | + 13.3%        | 67        | 73        | + 9.0%         |
| Median Sales Price           | 5582.550<br>5551.250 5580.500 5595.000 5595.000 5595.000 5595.000 5595.000 5591.000 5591.000 5591.000 5591.000 5591.000 5591.000 5591.000 5591.000 5591.000 5591.000 5591.000 5591.000 5591.000 5591.000 5591.000 5591.000 5591.000 5591.000 5591.000 5591.000 5591.000 5591.000 5591.000 5591.000 5591.000 5591.000 5591.000 5591.000 5591.000 5591.000 5591.000 5591.000 5591.000 5591.000 5591.000 5591.000 5591.000 5591.000 5591.000 5591.000 5591.000 5591.000 5591.000 5591.000 5591.000 5591.000 5591.000 5591.000 5591.000 5591.000 5591.000 5591.000 5591.000 5591.000 5591.000 5591.000 5591.000 5591.000 5591.000 5591.000 5591.000 5591.000 5591.000 5591.000 5591.000 5591.000 5591.000 5591.000 5591.000 5591.000 5591.000 5591.000 5591.000 5591.000 5591.000 5591.000 5591.000 5591.000 5591.000 5591.000 5591.000 5591.000 5591.000 5591.000 5591.000 5591.000 5591.000 5591.000 5591.000 5591.000 5591.000 5591.000 5591.000 5591.000 5591.000 5591.000 5591.000 5591.000 5591.000 5591.000 5591.000 5591.000 5591.000 5591.000 5591.000 5591.000 5591.000 5591.000 5591.000 5591.000 5591.000 5591.000 5591.000 5591.000 5591.000 5591.000 5591.000 5591.000 5591.000 5591.000 5591.000 5591.000 5591.000 5591.000 5591.000 5591.000 5591.000 5591.000 5591.000 5591.000 5591.000 5591.000 5591.000 5591.000 5591.000 5591.000 5591.000 5591.000 5591.000 5591.000 5591.000 5591.000 5591.000 5591.000 5591.000 5591.000 5591.000 5591.000 5591.000 5591.000 5591.000 5591.000 5591.000 5591.000 5591.000 5591.000 5591.000 5591.000 5591.000 5591.000 5591.000 5591.000 5591.000 5591.000 5591.000 5591.000 5591.000 5591.000 5591.000 5591.000 5591.000 5591.000 5591.000 5591.000 5591.000 5591.000 5591.000 5591.000 5591.000 5591.000 5591.000 5591.000 5591.000 5591.000 5591.000 5591.000 5591.000 5591.000 5591.000 5591.000 5591.000 5591.000 5591.000 5591.000 5591.000 5591.000 5591.000 5591.000 5591.000 5591.00005591.00005591.00005591.00005591.00005591.00005591.00005591.00005591.00005591.00005591.00005591.00005591.00005591.00005591.00005591.00005591.00005591.00005591.00005591.0000559 | \$399,500 | \$424,500 | + 6.3%         | \$389,500 | \$400,000 | + 2.7%         |
| Average Sales Price          | εμδ1/09 <                                                                                                                                                                                                                                                                                                                                                                                                                                                                                                                                                                                                                                                                                                                                                                                                                                                                                                                                                                                                                                                                                                                                                                                                                                                                                                                                                                                                                                                         | \$466,804 | \$496,333 | + 6.3%         | \$461,185 | \$475,553 | + 3.1%         |
| Pct. of Orig. Price Received | 96.2% 95.8% 97.4% 96.3% 96.2% 95.4% 95.8% 97.3%   Q4-2017 Q2-2018 Q4-2018 Q2-2019 Q2-2019 Q2-2020                                                                                                                                                                                                                                                                                                                                                                                                                                                                                                                                                                                                                                                                                                                                                                                                                                                                                                                                                                                                                                                                                                                                                                                                                                                                                                                                                                                                                                                                                                                                                                                                                                                                                                                                                                                                                                                                                                                                                                                                                                 | 96.8%     | 97.3%     | + 0.5%         | 96.2%     | 96.3%     | + 0.1%         |
| Housing Affordability Index  | 83 86 81 76 73 77 81 87 85 87 80   Q4-2017 Q2-2018 Q4-2019 Q4-2019 Q4-2019 Q2-2020                                                                                                                                                                                                                                                                                                                                                                                                                                                                                                                                                                                                                                                                                                                                                                                                                                                                                                                                                                                                                                                                                                                                                                                                                                                                                                                                                                                                                                                                                                                                                                                                                                                                                                                                                                                                                                                                                                                                                                                                                                                | 81        | 80        | - 1.2%         | 83        | 85        | + 2.4%         |
| Inventory of Homes for Sale  | 309 388 449 418 399 505 461 403 472 506   309 300 327 90 330 403 403 403 403 403 403 403 403 403 403 403 403 403 403 403 403 403 403 403 403 403 403 403 403 403 403 403 403 403 403 403 403 403 403 403 403 403 403 403 403 403 403 403 403 403 403 403 403 403 403 403 403 403 403 403 403 403 403 403 403 403 403 403 403 403 403 403 403 403 403 403 403 403 403 403 403 403 403 403 403 403                                                                                                                                                                                                                                                                                                                                                                                                                                                                                                                                                                                                                                                                                                                                                                                                                                                                                                                                                                                                                                                                                                                                                                                                                                                                                                                                                                                                                                                                                                                                                                                                                                                                                                                                  | 461       | 506       | + 9.8%         |           |           |                |
| Months Supply of Inventory   | 2.8 3.6 4.2 3.8 3.0 3.6 4.6 4.2 2.9 3.7 5.0 4.7   Q4-2017 Q2-2018 Q4-2018 Q2-2019 Q4-2019 Q2-2020                                                                                                                                                                                                                                                                                                                                                                                                                                                                                                                                                                                                                                                                                                                                                                                                                                                                                                                                                                                                                                                                                                                                                                                                                                                                                                                                                                                                                                                                                                                                                                                                                                                                                                                                                                                                                                                                                                                                                                                                                                 | 4.2       | 4.7       | + 11.9%        |           |           |                |