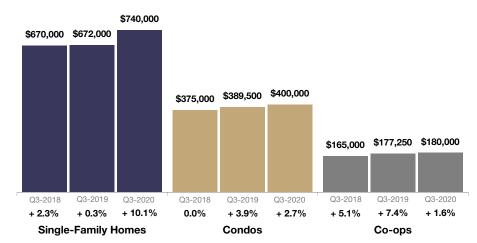

### Q3-2020

Buyers and sellers came back into the market in Q3 2020, with buyer activity up substantially from a year earlier. While seller activity has improved from last quarter, sellers are not listing enough homes to meet the increased demand seen from buyers. Fast sales, multiple offers, and low inventory are likely to continue into what is normally a slower time of year.

While the housing market cools with the changing of the seasons, all signs point to buyer activity remaining elevated as compared to the same period a year ago. The fundamentals of the housing market remain strong and indications point to a healthy and active Q4 to end the year.