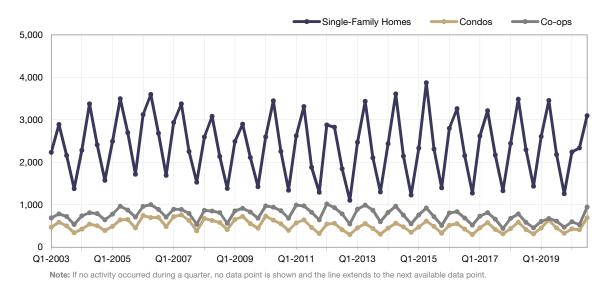

# **Single-Family Homes Market Overview**

Key metrics for Single-Family Homes Only for the report quarter and for year-to-date (YTD) starting from the first of the year.

| Key Metrics                  | Historical Sparkbars                                                                                                                                                                                                                                                                                                                                                                                                                                                                                                                                                                                                                                                                                                                                                                                                                                                                                                                                                                                                                                                                                                                                                                                                                                                                                                                                                                                                                                                                                                                                                                                                                                                                                                                                                                                                                                                                                                                                                                                                                                                                                                               | Q3-2019   | Q3-2020     | Percent Change | YTD 2019  | YTD 2020  | Percent Change |
|------------------------------|------------------------------------------------------------------------------------------------------------------------------------------------------------------------------------------------------------------------------------------------------------------------------------------------------------------------------------------------------------------------------------------------------------------------------------------------------------------------------------------------------------------------------------------------------------------------------------------------------------------------------------------------------------------------------------------------------------------------------------------------------------------------------------------------------------------------------------------------------------------------------------------------------------------------------------------------------------------------------------------------------------------------------------------------------------------------------------------------------------------------------------------------------------------------------------------------------------------------------------------------------------------------------------------------------------------------------------------------------------------------------------------------------------------------------------------------------------------------------------------------------------------------------------------------------------------------------------------------------------------------------------------------------------------------------------------------------------------------------------------------------------------------------------------------------------------------------------------------------------------------------------------------------------------------------------------------------------------------------------------------------------------------------------------------------------------------------------------------------------------------------------|-----------|-------------|----------------|-----------|-----------|----------------|
| New Listings                 | 3,485 3,453 3,097   2,446 2,295 2,605 2,179 2,240 2,336   1,328 1,436 1,256 1,256 1 1   Q4-2017 Q2-2018 Q4-2018 Q2-2019 Q4-2019 Q2-2020                                                                                                                                                                                                                                                                                                                                                                                                                                                                                                                                                                                                                                                                                                                                                                                                                                                                                                                                                                                                                                                                                                                                                                                                                                                                                                                                                                                                                                                                                                                                                                                                                                                                                                                                                                                                                                                                                                                                                                                            | 2,179     | 3,097       | + 42.1%        | 8,237     | 7,673     | - 6.8%         |
| Pending Sales                | 2,581<br>1,310 1,220 1,406 1,201 1,249 1,957 1,435 1,338 1,240 1,552<br>Q4-2017 Q2-2018 Q4-2018 Q2-2019 Q4-2019 Q2-2020                                                                                                                                                                                                                                                                                                                                                                                                                                                                                                                                                                                                                                                                                                                                                                                                                                                                                                                                                                                                                                                                                                                                                                                                                                                                                                                                                                                                                                                                                                                                                                                                                                                                                                                                                                                                                                                                                                                                                                                                            | 1,435     | 2,581       | + 79.9%        | 4,641     | 5,373     | + 15.8%        |
| Closed Sales                 | 1,442 1,561 1,919 1,362 984 1,500 1,415 1,060 1,184   Q4-2017 Q2-2018 Q4-2018 Q2-2019 Q4-2019 Q2-2020                                                                                                                                                                                                                                                                                                                                                                                                                                                                                                                                                                                                                                                                                                                                                                                                                                                                                                                                                                                                                                                                                                                                                                                                                                                                                                                                                                                                                                                                                                                                                                                                                                                                                                                                                                                                                                                                                                                                                                                                                              | 1,940     | 2,171       | + 11.9%        | 4,424     | 4,415     | - 0.2%         |
| Days on Market               | 89 75 80 88 79 82 82 69   Q4-2017 Q2-2018 Q4-2019 Q2-2019 Q4-2019 Q2-2020                                                                                                                                                                                                                                                                                                                                                                                                                                                                                                                                                                                                                                                                                                                                                                                                                                                                                                                                                                                                                                                                                                                                                                                                                                                                                                                                                                                                                                                                                                                                                                                                                                                                                                                                                                                                                                                                                                                                                                                                                                                          | 66        | 69          | + 4.5%         | 75        | 79        | + 5.3%         |
| Median Sales Price           | 560.000 5610.000 50175.500 500.000 5102.500 5535.000 5500.000 510.000 501.000 501.000 501.000 501.000 501.000 501.000 501.000 501.000 501.000 501.000 501.000 501.000 501.000 501.000 501.000 501.000 501.000 501.000 501.000 501.000 501.000 501.000 501.000 501.000 501.000 501.000 501.000 501.000 501.000 501.000 501.000 501.000 501.000 501.000 501.000 501.000 501.000 501.000 501.000 501.000 501.000 501.000 501.000 501.000 501.000 501.000 501.000 501.000 501.000 501.000 501.000 501.000 501.0000 501.000 501.000 501.000 501.000 501.000 501.000 501.000 501.000 501.000 501.000 501.000 501.000 501.000 501.000 501.000 501.000 501.000 501.000 501.000 501.000                                                                                                                                                                                                                                                                                                                                                                                                                                                                                                                                                                                                                                                                                                                                                                                                                                                                                                                                                                                                                                                                                                                                                                                                                                                                                                                                                                                                                                                     | \$699,000 | \$811,000   | + 16.0%        | \$672,000 | \$740,000 | + 10.1%        |
| Average Sales Price          | 5795,054 551,054 5919,555 5579,259 5716,884 5755,523 5983,812 5908,871 5902,598 5795,992 5920,485 51,025<br>Q4-2017 Q2-2018 Q4-2018 Q2-2019 Q4-2019 Q2-2020                                                                                                                                                                                                                                                                                                                                                                                                                                                                                                                                                                                                                                                                                                                                                                                                                                                                                                                                                                                                                                                                                                                                                                                                                                                                                                                                                                                                                                                                                                                                                                                                                                                                                                                                                                                                                                                                                                                                                                        | \$906,877 | \$1,025,765 | + 13.1%        | \$865,392 | \$942,320 | + 8.9%         |
| Pct. of Orig. Price Received | 95.2% 94.9% 96.6% 94.6% 94.0% 95.6% 95.7% 95.7% 95.7% 94.6% 94.0% 94.0% 95.6% 95.7% 95.7% 95.7% 95.7% 95.7% 95.7% 95.7% 95.7% 95.7% 95.7% 95.7% 95.7% 95.7% 95.7% 95.7% 95.7% 95.7% 95.7% 95.7% 95.7% 95.7% 95.7% 95.7% 95.7% 95.7% 95.7% 95.7% 95.7% 95.7% 95.7% 95.7% 95.7% 95.7% 95.7% 95.7% 95.7% 95.7% 95.7% 95.7% 95.7% 95.7% 95.7% 95.7% 95.7% 95.7% 95.7% 95.7% 95.7% 95.7% 95.7% 95.7% 95.7% 95.7% 95.7% 95.7% 95.7% 95.7% 95.7% 95.7% 95.7% 95.7% 95.7% 95.7% 95.7% 95.7% 95.7% 95.7% 95.7% 95.7% 95.7% 95.7% 95.7% 95.7% 95.7% 95.7% 95.7% 95.7% 95.7% 95.7% 95.7% 95.7% 95.7% 95.7% 95.7% 95.7% 95.7% 95.7% 95.7% 95.7% 95.7% 95.7% 95.7% 95.7% 95.7% 95.7% 95.7% 95.7% 95.7% 95.7% 95.7% 95.7% 95.7% 95.7% 95.7% 95.7% 95.7% 95.7\% 95.7\% 95.7\% 95.7\% 95.7\% 95.7\% 95.7\% 95.7\% 95.7\% 95.7\% 95.7\% 95.7\% 95.7\% 95.7\% 95.7\% 95.7\% 95.7\% 95.7\% 95.7\% 95.7\% 95.7\% 95.7\% 95.7\% 95.7\% 95.7\% 95.7\% 95.7\% 95.7\% 95.7\% 95.7\% 95.7\% 95.7\% 95.7\% 95.7\% 95.7\% 95.7\% 95.7\% 95.7\% 95.7\% 95.7\% 95.7\% 95.7\% 95.7\% 95.7\% 95.7\% 95.7\% 95.7\% 95.7\% 95.7\% 95.7\% 95.7\% 95.7\% 95.7\% 95.7\% 95.7\% 95.7\% 95.7\% 95.7\% 95.7\% 95.7\% 95.7\% 95.7\% 95.7\% 95.7\% 95.7\% 95.7\% 95.7\% 95.7\% 95.7\% 95.7\% 95.7\% 95.7\% 95.7\% 95.7\% 95.7\% 95.7\% 95.7\% 95.7\% 95.7\% 95.7\% 95.7\% 95.7\% 95.7\% 95.7\% 95.7\% 95.7\% 95.7\% 95.7\% 95.7\% 95.7\% 95.7\% 95.7\% 95.7\% 95.7\% 95.7\% 95.7\% 95.7\% 95.7\% 95.7\% 95.7\% 95.7\% 95.7\% 95.7\% 95.7\% 95.7\% 95.7\% 95.7\% 95.7\% 95.7\% 95.7\% 95.7\% 95.7\% 95.7\% 95.7\% 95.7\% 95.7\% 95.7\% 95.7\% 95.7\% 95.7\% 95.7\% 95.7\% 95.7\% 95.7\% 95.7\% 95.7\% 95.7\% 95.7\% 95.7\% 95.7\% 95.7\% 95.7\% 95.7\% 95.7\% 95.7\% 95.7\% 95.7\% 95.7\% 95.7\% 95.7\% 95.7\% 95.7\% 95.7\% 95.7\% 95.7\% 95.7\% 95.7\% 95.7\% 95.7\% 95.7\% 95.7\% 95.7\% 95.7\% 95.7\% 95.7\% 95.7\% 95.7\% 95.7\% 95.7\% 95.7\% 95.7\% 95.7\% 95.7\% 95.7\% 95.7\% 95.7\% 95.7\% 95.7\% 95.7\% 95.7\% 95.7\% 95.7\% 95.7\% 95.7\% 95.7\% 95.7\% 95.7\% 95.7\% 95.7\% 95.7\% 95.7\% 95.7\% 95.7\% 95.7\% 95.7\% 95.7\% 95.7\% 95.7\% 95.7\% 95.7\% 95.7\% | 96.0%     | 97.8%       | + 1.9%         | 95.4%     | 96.2%     | + 0.8%         |
| Housing Affordability Index  | 53 50 51 53 52 48   42 44 46 48 42   Q4-2017 Q2-2018 Q4-2019 Q4-2019 Q2-2020                                                                                                                                                                                                                                                                                                                                                                                                                                                                                                                                                                                                                                                                                                                                                                                                                                                                                                                                                                                                                                                                                                                                                                                                                                                                                                                                                                                                                                                                                                                                                                                                                                                                                                                                                                                                                                                                                                                                                                                                                                                       | 46        | 42          | - 8.7%         | 48        | 46        | - 4.2%         |
| Inventory of Homes for Sale  | 3,242 3,078 2,745 3,375 3,001 2,177 2,382 2,084   1,903 Q4-2017 Q2-2018 Q4-2019 Q4-2019 Q4-2019 Q2-2020                                                                                                                                                                                                                                                                                                                                                                                                                                                                                                                                                                                                                                                                                                                                                                                                                                                                                                                                                                                                                                                                                                                                                                                                                                                                                                                                                                                                                                                                                                                                                                                                                                                                                                                                                                                                                                                                                                                                                                                                                            | 3,001     | 2,084       | - 30.6%        |           |           |                |
| Months Supply of Inventory   | 3.7 5.0 6.6 6.3 5.7 7.0 6.2 3.6 4.4 5.1 3.7   Q4-2017 Q2-2018 Q4-2018 Q2-2019 Q4-2019 Q2-2020                                                                                                                                                                                                                                                                                                                                                                                                                                                                                                                                                                                                                                                                                                                                                                                                                                                                                                                                                                                                                                                                                                                                                                                                                                                                                                                                                                                                                                                                                                                                                                                                                                                                                                                                                                                                                                                                                                                                                                                                                                      | 6.2       | 3.7         | - 40.3%        |           |           |                |