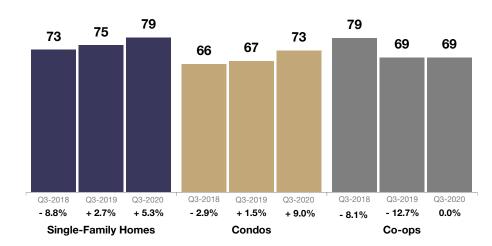

# **Condos Market Overview**

Key metrics for **Condominiums Only** for the report quarter and for year-to-date (YTD) starting from the first of the year.

| Key Metrics                  | Historical Sparkbars                                                                                                                                                                                                                                                                                                                                                                                                                                                                                                                                                                                                                                                                                                                                                                                                                                                                                                                                                                                                                                                                                                                                                                                                                                                                                                                                                                                                                                                                                                                                                                                                                                                                                                                                                                                                                                                                                                                                                                                                                                                                                                              | Q3-2019   | Q3-2020   | Percent Change | YTD 2019  | YTD 2020  | Percent Change |
|------------------------------|-----------------------------------------------------------------------------------------------------------------------------------------------------------------------------------------------------------------------------------------------------------------------------------------------------------------------------------------------------------------------------------------------------------------------------------------------------------------------------------------------------------------------------------------------------------------------------------------------------------------------------------------------------------------------------------------------------------------------------------------------------------------------------------------------------------------------------------------------------------------------------------------------------------------------------------------------------------------------------------------------------------------------------------------------------------------------------------------------------------------------------------------------------------------------------------------------------------------------------------------------------------------------------------------------------------------------------------------------------------------------------------------------------------------------------------------------------------------------------------------------------------------------------------------------------------------------------------------------------------------------------------------------------------------------------------------------------------------------------------------------------------------------------------------------------------------------------------------------------------------------------------------------------------------------------------------------------------------------------------------------------------------------------------------------------------------------------------------------------------------------------------|-----------|-----------|----------------|-----------|-----------|----------------|
| New Listings                 | 589 641 693   314 435 413 311 450 452 429 412   Q4-2017 Q2-2018 Q4-2019 Q4-2019 Q2-2020                                                                                                                                                                                                                                                                                                                                                                                                                                                                                                                                                                                                                                                                                                                                                                                                                                                                                                                                                                                                                                                                                                                                                                                                                                                                                                                                                                                                                                                                                                                                                                                                                                                                                                                                                                                                                                                                                                                                                                                                                                           | 452       | 693       | + 53.3%        | 1,543     | 1,534     | - 0.6%         |
| Pending Sales                | 308 255 341 279 291 403 360 297 260 227   Q4-2017 Q2-2018 Q4-2019 Q2-2019 Q4-2019 Q2-2020                                                                                                                                                                                                                                                                                                                                                                                                                                                                                                                                                                                                                                                                                                                                                                                                                                                                                                                                                                                                                                                                                                                                                                                                                                                                                                                                                                                                                                                                                                                                                                                                                                                                                                                                                                                                                                                                                                                                                                                                                                         | 360       | 502       | + 39.4%        | 1,054     | 989       | - 6.2%         |
| Closed Sales                 | 305 262 334 401 313 347 415 317 336   Q4-2017 Q2-2018 Q4-2018 Q2-2019 Q4-2019 Q2-2020                                                                                                                                                                                                                                                                                                                                                                                                                                                                                                                                                                                                                                                                                                                                                                                                                                                                                                                                                                                                                                                                                                                                                                                                                                                                                                                                                                                                                                                                                                                                                                                                                                                                                                                                                                                                                                                                                                                                                                                                                                             | 415       | 336       | - 19.0%        | 1,020     | 772       | - 24.3%        |
| Days on Market               | 79 81 72 74 80   68 64 59 66 60 60 68   Q4-2017 Q2-2018 Q4-2018 Q2-2019 Q4-2019 Q2-2020                                                                                                                                                                                                                                                                                                                                                                                                                                                                                                                                                                                                                                                                                                                                                                                                                                                                                                                                                                                                                                                                                                                                                                                                                                                                                                                                                                                                                                                                                                                                                                                                                                                                                                                                                                                                                                                                                                                                                                                                                                           | 60        | 68        | + 13.3%        | 67        | 73        | + 9.0%         |
| Median Sales Price           | 5582.550<br>5551.250 5580.500 5595.000 5595.000 5595.000 5595.000 5595.000 5591.000 5591.000 5591.000 5591.000 5591.000 5591.000 5591.000 5591.000 5591.000 5591.000 5591.000 5591.000 5591.000 5591.000 5591.000 5591.000 5591.000 5591.000 5591.000 5591.000 5591.000 5591.000 5591.000 5591.000 5591.000 5591.000 5591.000 5591.000 5591.000 5591.000 5591.000 5591.000 5591.000 5591.000 5591.000 5591.000 5591.000 5591.000 5591.000 5591.000 5591.000 5591.000 5591.000 5591.000 5591.000 5591.000 5591.000 5591.000 5591.000 5591.000 5591.000 5591.000 5591.000 5591.000 5591.000 5591.000 5591.000 5591.000 5591.000 5591.000 5591.000 5591.000 5591.000 5591.000 5591.000 5591.000 5591.000 5591.000 5591.000 5591.000 5591.000 5591.000 5591.000 5591.000 5591.000 5591.000 5591.000 5591.000 5591.000 5591.000 5591.000 5591.000 5591.000 5591.000 5591.000 5591.000 5591.000 5591.000 5591.000 5591.000 5591.000 5591.000 5591.000 5591.000 5591.000 5591.000 5591.000 5591.000 5591.000 5591.000 5591.000 5591.000 5591.000 5591.000 5591.000 5591.000 5591.000 5591.000 5591.000 5591.000 5591.000 5591.000 5591.000 5591.000 5591.000 5591.000 5591.000 5591.000 5591.000 5591.000 5591.000 5591.000 5591.000 5591.000 5591.000 5591.000 5591.000 5591.000 5591.000 5591.000 5591.000 5591.000 5591.000 5591.000 5591.000 5591.000 5591.000 5591.000 5591.000 5591.000 5591.000 5591.000 5591.000 5591.000 5591.000 5591.000 5591.000 5591.000 5591.000 5591.000 5591.000 5591.000 5591.000 5591.000 5591.000 5591.000 5591.000 5591.000 5591.000 5591.000 5591.000 5591.000 5591.000 5591.000 5591.000 5591.000 5591.000 5591.000 5591.000 5591.000 5591.000 5591.000 5591.000 5591.000 5591.000 5591.000 5591.000 5591.000 5591.000 5591.000 5591.000 5591.000 5591.000 5591.000 5591.000 5591.000 5591.000 5591.000 5591.000 5591.000 5591.000 5591.000 5591.000 5591.000 5591.000 5591.000 5591.000 5591.000 5591.000 5591.00005591.00005591.00005591.00005591.00005591.00005591.00005591.00005591.00005591.00005591.00005591.00005591.00005591.00005591.00005591.00005591.00005591.00005591.00005591.0000559 | \$399,500 | \$424,500 | + 6.3%         | \$389,500 | \$400,000 | + 2.7%         |
| Average Sales Price          | εμδ1/09 <                                                                                                                                                                                                                                                                                                                                                                                                                                                                                                                                                                                                                                                                                                                                                                                                                                                                                                                                                                                                                                                                                                                                                                                                                                                                                                                                                                                                                                                         | \$466,804 | \$496,333 | + 6.3%         | \$461,185 | \$475,553 | + 3.1%         |
| Pct. of Orig. Price Received | 96.2% 95.8% 97.4% 96.3% 96.2% 95.4% 95.8% 97.3%   Q4-2017 Q2-2018 Q4-2018 Q2-2019 Q2-2019 Q2-2020                                                                                                                                                                                                                                                                                                                                                                                                                                                                                                                                                                                                                                                                                                                                                                                                                                                                                                                                                                                                                                                                                                                                                                                                                                                                                                                                                                                                                                                                                                                                                                                                                                                                                                                                                                                                                                                                                                                                                                                                                                 | 96.8%     | 97.3%     | + 0.5%         | 96.2%     | 96.3%     | + 0.1%         |
| Housing Affordability Index  | 83 86 81 76 73 77 81 87 85 87 80   Q4-2017 Q2-2018 Q4-2019 Q4-2019 Q4-2019 Q2-2020                                                                                                                                                                                                                                                                                                                                                                                                                                                                                                                                                                                                                                                                                                                                                                                                                                                                                                                                                                                                                                                                                                                                                                                                                                                                                                                                                                                                                                                                                                                                                                                                                                                                                                                                                                                                                                                                                                                                                                                                                                                | 81        | 80        | - 1.2%         | 83        | 85        | + 2.4%         |
| Inventory of Homes for Sale  | 309 388 449 418 399 505 461 403 472 506   309 300 327 90 330 403 403 403 403 403 403 403 403 403 403 403 403 403 403 403 403 403 403 403 403 403 403 403 403 403 403 403 403 403 403 403 403 403 403 403 403 403 403 403 403 403 403 403 403 403 403 403 403 403 403 403 403 403 403 403 403 403 403 403 403 403 403 403 403 403 403 403 403 403 403 403 403 403 403 403 403 403 403 403 403 403                                                                                                                                                                                                                                                                                                                                                                                                                                                                                                                                                                                                                                                                                                                                                                                                                                                                                                                                                                                                                                                                                                                                                                                                                                                                                                                                                                                                                                                                                                                                                                                                                                                                                                                                  | 461       | 506       | + 9.8%         |           |           |                |
| Months Supply of Inventory   | 2.8 3.6 4.2 3.8 3.0 3.6 4.6 4.2 2.9 3.7 5.0 4.7   Q4-2017 Q2-2018 Q4-2018 Q2-2019 Q4-2019 Q2-2020                                                                                                                                                                                                                                                                                                                                                                                                                                                                                                                                                                                                                                                                                                                                                                                                                                                                                                                                                                                                                                                                                                                                                                                                                                                                                                                                                                                                                                                                                                                                                                                                                                                                                                                                                                                                                                                                                                                                                                                                                                 | 4.2       | 4.7       | + 11.9%        |           |           |                |