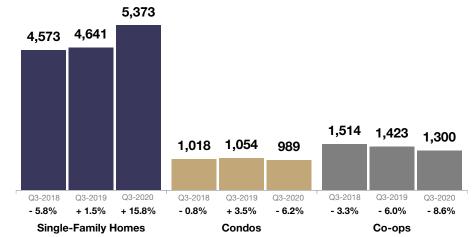

# **Single-Family Homes Market Overview**

Key metrics for Single-Family Homes Only for the report quarter and for year-to-date (YTD) starting from the first of the year.

| Key Metrics                  | Historical Sparkbars                                                                                                                                                                                                                                                                                                                                                                                                                                                                                                                                                                                                                                                                                                                                                                                                                                                                                                                                                                                                                                                                                                                                                                                                                                                                                                                                                                                                                                                                                                                                                                                                                                                                                                                                                                                                                                                                                                                                                                                                                                                                                                               | Q3-2019   | Q3-2020     | Percent Change | YTD 2019  | YTD 2020  | Percent Change |
|------------------------------|------------------------------------------------------------------------------------------------------------------------------------------------------------------------------------------------------------------------------------------------------------------------------------------------------------------------------------------------------------------------------------------------------------------------------------------------------------------------------------------------------------------------------------------------------------------------------------------------------------------------------------------------------------------------------------------------------------------------------------------------------------------------------------------------------------------------------------------------------------------------------------------------------------------------------------------------------------------------------------------------------------------------------------------------------------------------------------------------------------------------------------------------------------------------------------------------------------------------------------------------------------------------------------------------------------------------------------------------------------------------------------------------------------------------------------------------------------------------------------------------------------------------------------------------------------------------------------------------------------------------------------------------------------------------------------------------------------------------------------------------------------------------------------------------------------------------------------------------------------------------------------------------------------------------------------------------------------------------------------------------------------------------------------------------------------------------------------------------------------------------------------|-----------|-------------|----------------|-----------|-----------|----------------|
| New Listings                 | 3,485 3,453 3,097   2,446 2,295 2,605 2,179 2,240 2,336   1,328 1,436 1,256 1,256 1 1   Q4-2017 Q2-2018 Q4-2018 Q2-2019 Q4-2019 Q2-2020                                                                                                                                                                                                                                                                                                                                                                                                                                                                                                                                                                                                                                                                                                                                                                                                                                                                                                                                                                                                                                                                                                                                                                                                                                                                                                                                                                                                                                                                                                                                                                                                                                                                                                                                                                                                                                                                                                                                                                                            | 2,179     | 3,097       | + 42.1%        | 8,237     | 7,673     | - 6.8%         |
| Pending Sales                | 2,581<br>1,310 1,220 1,406 1,201 1,249 1,957 1,435 1,338 1,240 1,552<br>Q4-2017 Q2-2018 Q4-2018 Q2-2019 Q4-2019 Q2-2020                                                                                                                                                                                                                                                                                                                                                                                                                                                                                                                                                                                                                                                                                                                                                                                                                                                                                                                                                                                                                                                                                                                                                                                                                                                                                                                                                                                                                                                                                                                                                                                                                                                                                                                                                                                                                                                                                                                                                                                                            | 1,435     | 2,581       | + 79.9%        | 4,641     | 5,373     | + 15.8%        |
| Closed Sales                 | 1,442 1,561 1,919 1,362 984 1,500 1,415 1,060 1,184   Q4-2017 Q2-2018 Q4-2018 Q2-2019 Q4-2019 Q2-2020                                                                                                                                                                                                                                                                                                                                                                                                                                                                                                                                                                                                                                                                                                                                                                                                                                                                                                                                                                                                                                                                                                                                                                                                                                                                                                                                                                                                                                                                                                                                                                                                                                                                                                                                                                                                                                                                                                                                                                                                                              | 1,940     | 2,171       | + 11.9%        | 4,424     | 4,415     | - 0.2%         |
| Days on Market               | 89 75 80 88 79 82 82 69   Q4-2017 Q2-2018 Q4-2019 Q2-2019 Q4-2019 Q2-2020                                                                                                                                                                                                                                                                                                                                                                                                                                                                                                                                                                                                                                                                                                                                                                                                                                                                                                                                                                                                                                                                                                                                                                                                                                                                                                                                                                                                                                                                                                                                                                                                                                                                                                                                                                                                                                                                                                                                                                                                                                                          | 66        | 69          | + 4.5%         | 75        | 79        | + 5.3%         |
| Median Sales Price           | 560.000 5610.000 50175.500 500.000 5102.500 5535.000 5500.000 510.000 501.000 501.000 501.000 501.000 501.000 501.000 501.000 501.000 501.000 501.000 501.000 501.000 501.000 501.000 501.000 501.000 501.000 501.000 501.000 501.000 501.000 501.000 501.000 501.000 501.000 501.000 501.000 501.000 501.000 501.000 501.000 501.000 501.000 501.000 501.000 501.000 501.000 501.000 501.000 501.000 501.000 501.000 501.000 501.000 501.000 501.000 501.000 501.000 501.000 501.000 501.000 501.000 501.0000 501.000 501.000 501.000 501.000 501.000 501.000 501.000 501.000 501.000 501.000 501.000 501.000 501.000 501.000 501.000 501.000 501.000 501.000 501.000 501.000                                                                                                                                                                                                                                                                                                                                                                                                                                                                                                                                                                                                                                                                                                                                                                                                                                                                                                                                                                                                                                                                                                                                                                                                                                                                                                                                                                                                                                                     | \$699,000 | \$811,000   | + 16.0%        | \$672,000 | \$740,000 | + 10.1%        |
| Average Sales Price          | 5795,054 551,054 5919,555 5579,259 5716,884 5755,523 5983,812 5908,871 5902,598 5795,992 5920,485 51,025<br>Q4-2017 Q2-2018 Q4-2018 Q2-2019 Q4-2019 Q2-2020                                                                                                                                                                                                                                                                                                                                                                                                                                                                                                                                                                                                                                                                                                                                                                                                                                                                                                                                                                                                                                                                                                                                                                                                                                                                                                                                                                                                                                                                                                                                                                                                                                                                                                                                                                                                                                                                                                                                                                        | \$906,877 | \$1,025,765 | + 13.1%        | \$865,392 | \$942,320 | + 8.9%         |
| Pct. of Orig. Price Received | 95.2% 94.9% 96.6% 94.6% 94.0% 95.6% 95.7% 95.7% 95.7% 94.6% 94.0% 94.0% 95.6% 95.7% 95.7% 95.7% 95.7% 95.7% 95.7% 95.7% 95.7% 95.7% 95.7% 95.7% 95.7% 95.7% 95.7% 95.7% 95.7% 95.7% 95.7% 95.7% 95.7% 95.7% 95.7% 95.7% 95.7% 95.7% 95.7% 95.7% 95.7% 95.7% 95.7% 95.7% 95.7% 95.7% 95.7% 95.7% 95.7% 95.7% 95.7% 95.7% 95.7% 95.7% 95.7% 95.7% 95.7% 95.7% 95.7% 95.7% 95.7% 95.7% 95.7% 95.7% 95.7% 95.7% 95.7% 95.7% 95.7% 95.7% 95.7% 95.7% 95.7% 95.7% 95.7% 95.7% 95.7% 95.7% 95.7% 95.7% 95.7% 95.7% 95.7% 95.7% 95.7% 95.7% 95.7% 95.7% 95.7% 95.7% 95.7% 95.7% 95.7% 95.7% 95.7% 95.7% 95.7% 95.7% 95.7% 95.7% 95.7% 95.7% 95.7% 95.7% 95.7% 95.7% 95.7% 95.7% 95.7% 95.7% 95.7% 95.7% 95.7% 95.7% 95.7% 95.7% 95.7% 95.7% 95.7% 95.7\% 95.7\% 95.7\% 95.7\% 95.7\% 95.7\% 95.7\% 95.7\% 95.7\% 95.7\% 95.7\% 95.7\% 95.7\% 95.7\% 95.7\% 95.7\% 95.7\% 95.7\% 95.7\% 95.7\% 95.7\% 95.7\% 95.7\% 95.7\% 95.7\% 95.7\% 95.7\% 95.7\% 95.7\% 95.7\% 95.7\% 95.7\% 95.7\% 95.7\% 95.7\% 95.7\% 95.7\% 95.7\% 95.7\% 95.7\% 95.7\% 95.7\% 95.7\% 95.7\% 95.7\% 95.7\% 95.7\% 95.7\% 95.7\% 95.7\% 95.7\% 95.7\% 95.7\% 95.7\% 95.7\% 95.7\% 95.7\% 95.7\% 95.7\% 95.7\% 95.7\% 95.7\% 95.7\% 95.7\% 95.7\% 95.7\% 95.7\% 95.7\% 95.7\% 95.7\% 95.7\% 95.7\% 95.7\% 95.7\% 95.7\% 95.7\% 95.7\% 95.7\% 95.7\% 95.7\% 95.7\% 95.7\% 95.7\% 95.7\% 95.7\% 95.7\% 95.7\% 95.7\% 95.7\% 95.7\% 95.7\% 95.7\% 95.7\% 95.7\% 95.7\% 95.7\% 95.7\% 95.7\% 95.7\% 95.7\% 95.7\% 95.7\% 95.7\% 95.7\% 95.7\% 95.7\% 95.7\% 95.7\% 95.7\% 95.7\% 95.7\% 95.7\% 95.7\% 95.7\% 95.7\% 95.7\% 95.7\% 95.7\% 95.7\% 95.7\% 95.7\% 95.7\% 95.7\% 95.7\% 95.7\% 95.7\% 95.7\% 95.7\% 95.7\% 95.7\% 95.7\% 95.7\% 95.7\% 95.7\% 95.7\% 95.7\% 95.7\% 95.7\% 95.7\% 95.7\% 95.7\% 95.7\% 95.7\% 95.7\% 95.7\% 95.7\% 95.7\% 95.7\% 95.7\% 95.7\% 95.7\% 95.7\% 95.7\% 95.7\% 95.7\% 95.7\% 95.7\% 95.7\% 95.7\% 95.7\% 95.7\% 95.7\% 95.7\% 95.7\% 95.7\% 95.7\% 95.7\% 95.7\% 95.7\% 95.7\% 95.7\% 95.7\% 95.7\% 95.7\% 95.7\% 95.7\% 95.7\% 95.7\% 95.7\% 95.7\% 95.7\% 95.7\% 95.7\% 95.7\% 95.7\% 95.7\% 95.7\% 95.7\% 95.7\% 95.7\% 95.7\% | 96.0%     | 97.8%       | + 1.9%         | 95.4%     | 96.2%     | + 0.8%         |
| Housing Affordability Index  | 53 50 51 53 52 48   42 44 46 48 42   Q4-2017 Q2-2018 Q4-2019 Q4-2019 Q2-2020                                                                                                                                                                                                                                                                                                                                                                                                                                                                                                                                                                                                                                                                                                                                                                                                                                                                                                                                                                                                                                                                                                                                                                                                                                                                                                                                                                                                                                                                                                                                                                                                                                                                                                                                                                                                                                                                                                                                                                                                                                                       | 46        | 42          | - 8.7%         | 48        | 46        | - 4.2%         |
| Inventory of Homes for Sale  | 3,242 3,078 2,745 3,375 3,001 2,177 2,382 2,084   1,903 Q4-2017 Q2-2018 Q4-2019 Q4-2019 Q4-2019 Q2-2020                                                                                                                                                                                                                                                                                                                                                                                                                                                                                                                                                                                                                                                                                                                                                                                                                                                                                                                                                                                                                                                                                                                                                                                                                                                                                                                                                                                                                                                                                                                                                                                                                                                                                                                                                                                                                                                                                                                                                                                                                            | 3,001     | 2,084       | - 30.6%        |           |           |                |
| Months Supply of Inventory   | 3.7 5.0 6.6 6.3 5.7 7.0 6.2 3.6 4.4 5.1 3.7   Q4-2017 Q2-2018 Q4-2018 Q2-2019 Q4-2019 Q2-2020                                                                                                                                                                                                                                                                                                                                                                                                                                                                                                                                                                                                                                                                                                                                                                                                                                                                                                                                                                                                                                                                                                                                                                                                                                                                                                                                                                                                                                                                                                                                                                                                                                                                                                                                                                                                                                                                                                                                                                                                                                      | 6.2       | 3.7         | - 40.3%        |           |           |                |