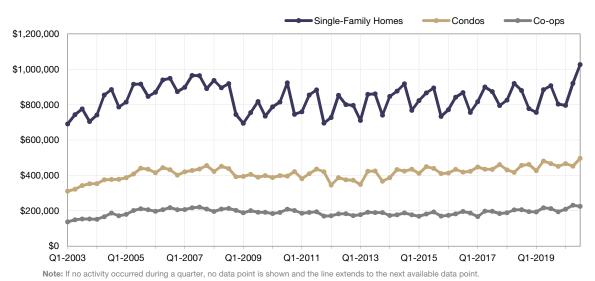

# **Single-Family Homes Market Overview**

Key metrics for Single-Family Homes Only for the report quarter and for year-to-date (YTD) starting from the first of the year.

| Key Metrics                  | Historical Sparkbars                                                                                                                                                                                                                                                                                                                                                                                                                                                                                                                                                                                                                                                                                                                                                                                                                                                                                                                                                                                                                                                                                                                                                                                                                                                                                                                                                                                                                                                                                                                                                                                                                                                                                                                                                                                                                                                                                                                                                                                                                                                                                                               | Q3-2019   | Q3-2020     | Percent Change | YTD 2019  | YTD 2020  | Percent Change |
|------------------------------|------------------------------------------------------------------------------------------------------------------------------------------------------------------------------------------------------------------------------------------------------------------------------------------------------------------------------------------------------------------------------------------------------------------------------------------------------------------------------------------------------------------------------------------------------------------------------------------------------------------------------------------------------------------------------------------------------------------------------------------------------------------------------------------------------------------------------------------------------------------------------------------------------------------------------------------------------------------------------------------------------------------------------------------------------------------------------------------------------------------------------------------------------------------------------------------------------------------------------------------------------------------------------------------------------------------------------------------------------------------------------------------------------------------------------------------------------------------------------------------------------------------------------------------------------------------------------------------------------------------------------------------------------------------------------------------------------------------------------------------------------------------------------------------------------------------------------------------------------------------------------------------------------------------------------------------------------------------------------------------------------------------------------------------------------------------------------------------------------------------------------------|-----------|-------------|----------------|-----------|-----------|----------------|
| New Listings                 | 3,485 3,453 3,097   2,446 2,295 2,605 2,179 2,240 2,336   1,328 1,436 1,256 1,256 1 1   Q4-2017 Q2-2018 Q4-2018 Q2-2019 Q4-2019 Q2-2020                                                                                                                                                                                                                                                                                                                                                                                                                                                                                                                                                                                                                                                                                                                                                                                                                                                                                                                                                                                                                                                                                                                                                                                                                                                                                                                                                                                                                                                                                                                                                                                                                                                                                                                                                                                                                                                                                                                                                                                            | 2,179     | 3,097       | + 42.1%        | 8,237     | 7,673     | - 6.8%         |
| Pending Sales                | 2,581<br>1,310 1,220 1,406 1,201 1,249 1,957 1,435 1,338 1,240 1,552<br>Q4-2017 Q2-2018 Q4-2018 Q2-2019 Q4-2019 Q2-2020                                                                                                                                                                                                                                                                                                                                                                                                                                                                                                                                                                                                                                                                                                                                                                                                                                                                                                                                                                                                                                                                                                                                                                                                                                                                                                                                                                                                                                                                                                                                                                                                                                                                                                                                                                                                                                                                                                                                                                                                            | 1,435     | 2,581       | + 79.9%        | 4,641     | 5,373     | + 15.8%        |
| Closed Sales                 | 1,442 1,561 1,919 1,362 984 1,500 1,415 1,060 1,184   Q4-2017 Q2-2018 Q4-2018 Q2-2019 Q4-2019 Q2-2020                                                                                                                                                                                                                                                                                                                                                                                                                                                                                                                                                                                                                                                                                                                                                                                                                                                                                                                                                                                                                                                                                                                                                                                                                                                                                                                                                                                                                                                                                                                                                                                                                                                                                                                                                                                                                                                                                                                                                                                                                              | 1,940     | 2,171       | + 11.9%        | 4,424     | 4,415     | - 0.2%         |
| Days on Market               | 89 75 80 88 79 82 82 69   Q4-2017 Q2-2018 Q4-2019 Q2-2019 Q4-2019 Q2-2020                                                                                                                                                                                                                                                                                                                                                                                                                                                                                                                                                                                                                                                                                                                                                                                                                                                                                                                                                                                                                                                                                                                                                                                                                                                                                                                                                                                                                                                                                                                                                                                                                                                                                                                                                                                                                                                                                                                                                                                                                                                          | 66        | 69          | + 4.5%         | 75        | 79        | + 5.3%         |
| Median Sales Price           | 560.000 5610.000 50175.500 500.000 5102.500 5535.000 5500.000 510.000 501.000 501.000 501.000 501.000 501.000 501.000 501.000 501.000 501.000 501.000 501.000 501.000 501.000 501.000 501.000 501.000 501.000 501.000 501.000 501.000 501.000 501.000 501.000 501.000 501.000 501.000 501.000 501.000 501.000 501.000 501.000 501.000 501.000 501.000 501.000 501.000 501.000 501.000 501.000 501.000 501.000 501.000 501.000 501.000 501.000 501.000 501.000 501.000 501.000 501.000 501.000 501.000 501.0000 501.000 501.000 501.000 501.000 501.000 501.000 501.000 501.000 501.000 501.000 501.000 501.000 501.000 501.000 501.000 501.000 501.000 501.000 501.000 501.000                                                                                                                                                                                                                                                                                                                                                                                                                                                                                                                                                                                                                                                                                                                                                                                                                                                                                                                                                                                                                                                                                                                                                                                                                                                                                                                                                                                                                                                     | \$699,000 | \$811,000   | + 16.0%        | \$672,000 | \$740,000 | + 10.1%        |
| Average Sales Price          | 5795,054 551,054 5919,555 5579,259 5716,884 5755,523 5983,812 5908,871 5902,598 5795,992 5920,485 51,025<br>Q4-2017 Q2-2018 Q4-2018 Q2-2019 Q4-2019 Q2-2020                                                                                                                                                                                                                                                                                                                                                                                                                                                                                                                                                                                                                                                                                                                                                                                                                                                                                                                                                                                                                                                                                                                                                                                                                                                                                                                                                                                                                                                                                                                                                                                                                                                                                                                                                                                                                                                                                                                                                                        | \$906,877 | \$1,025,765 | + 13.1%        | \$865,392 | \$942,320 | + 8.9%         |
| Pct. of Orig. Price Received | 95.2% 94.9% 96.6% 94.6% 94.0% 95.6% 95.7% 95.7% 95.7% 94.6% 94.0% 94.0% 95.6% 95.7% 95.7% 95.7% 95.7% 95.7% 95.7% 95.7% 95.7% 95.7% 95.7% 95.7% 95.7% 95.7% 95.7% 95.7% 95.7% 95.7% 95.7% 95.7% 95.7% 95.7% 95.7% 95.7% 95.7% 95.7% 95.7% 95.7% 95.7% 95.7% 95.7% 95.7% 95.7% 95.7% 95.7% 95.7% 95.7% 95.7% 95.7% 95.7% 95.7% 95.7% 95.7% 95.7% 95.7% 95.7% 95.7% 95.7% 95.7% 95.7% 95.7% 95.7% 95.7% 95.7% 95.7% 95.7% 95.7% 95.7% 95.7% 95.7% 95.7% 95.7% 95.7% 95.7% 95.7% 95.7% 95.7% 95.7% 95.7% 95.7% 95.7% 95.7% 95.7% 95.7% 95.7% 95.7% 95.7% 95.7% 95.7% 95.7% 95.7% 95.7% 95.7% 95.7% 95.7% 95.7% 95.7% 95.7% 95.7% 95.7% 95.7% 95.7% 95.7% 95.7% 95.7% 95.7% 95.7% 95.7% 95.7% 95.7% 95.7% 95.7% 95.7% 95.7% 95.7% 95.7% 95.7% 95.7\% 95.7\% 95.7\% 95.7\% 95.7\% 95.7\% 95.7\% 95.7\% 95.7\% 95.7\% 95.7\% 95.7\% 95.7\% 95.7\% 95.7\% 95.7\% 95.7\% 95.7\% 95.7\% 95.7\% 95.7\% 95.7\% 95.7\% 95.7\% 95.7\% 95.7\% 95.7\% 95.7\% 95.7\% 95.7\% 95.7\% 95.7\% 95.7\% 95.7\% 95.7\% 95.7\% 95.7\% 95.7\% 95.7\% 95.7\% 95.7\% 95.7\% 95.7\% 95.7\% 95.7\% 95.7\% 95.7\% 95.7\% 95.7\% 95.7\% 95.7\% 95.7\% 95.7\% 95.7\% 95.7\% 95.7\% 95.7\% 95.7\% 95.7\% 95.7\% 95.7\% 95.7\% 95.7\% 95.7\% 95.7\% 95.7\% 95.7\% 95.7\% 95.7\% 95.7\% 95.7\% 95.7\% 95.7\% 95.7\% 95.7\% 95.7\% 95.7\% 95.7\% 95.7\% 95.7\% 95.7\% 95.7\% 95.7\% 95.7\% 95.7\% 95.7\% 95.7\% 95.7\% 95.7\% 95.7\% 95.7\% 95.7\% 95.7\% 95.7\% 95.7\% 95.7\% 95.7\% 95.7\% 95.7\% 95.7\% 95.7\% 95.7\% 95.7\% 95.7\% 95.7\% 95.7\% 95.7\% 95.7\% 95.7\% 95.7\% 95.7\% 95.7\% 95.7\% 95.7\% 95.7\% 95.7\% 95.7\% 95.7\% 95.7\% 95.7\% 95.7\% 95.7\% 95.7\% 95.7\% 95.7\% 95.7\% 95.7\% 95.7\% 95.7\% 95.7\% 95.7\% 95.7\% 95.7\% 95.7\% 95.7\% 95.7\% 95.7\% 95.7\% 95.7\% 95.7\% 95.7\% 95.7\% 95.7\% 95.7\% 95.7\% 95.7\% 95.7\% 95.7\% 95.7\% 95.7\% 95.7\% 95.7\% 95.7\% 95.7\% 95.7\% 95.7\% 95.7\% 95.7\% 95.7\% 95.7\% 95.7\% 95.7\% 95.7\% 95.7\% 95.7\% 95.7\% 95.7\% 95.7\% 95.7\% 95.7\% 95.7\% 95.7\% 95.7\% 95.7\% 95.7\% 95.7\% 95.7\% 95.7\% 95.7\% 95.7\% 95.7\% 95.7\% 95.7\% 95.7\% 95.7\% 95.7\% 95.7\% 95.7\% 95.7\% 95.7\% 95.7\% | 96.0%     | 97.8%       | + 1.9%         | 95.4%     | 96.2%     | + 0.8%         |
| Housing Affordability Index  | 53 50 51 53 52 48   42 44 46 48 42   Q4-2017 Q2-2018 Q4-2019 Q4-2019 Q2-2020                                                                                                                                                                                                                                                                                                                                                                                                                                                                                                                                                                                                                                                                                                                                                                                                                                                                                                                                                                                                                                                                                                                                                                                                                                                                                                                                                                                                                                                                                                                                                                                                                                                                                                                                                                                                                                                                                                                                                                                                                                                       | 46        | 42          | - 8.7%         | 48        | 46        | - 4.2%         |
| Inventory of Homes for Sale  | 3,242 3,078 2,745 3,375 3,001 2,177 2,382 2,084   1,903 Q4-2017 Q2-2018 Q4-2019 Q4-2019 Q4-2019 Q2-2020                                                                                                                                                                                                                                                                                                                                                                                                                                                                                                                                                                                                                                                                                                                                                                                                                                                                                                                                                                                                                                                                                                                                                                                                                                                                                                                                                                                                                                                                                                                                                                                                                                                                                                                                                                                                                                                                                                                                                                                                                            | 3,001     | 2,084       | - 30.6%        |           |           |                |
| Months Supply of Inventory   | 3.7 5.0 6.6 6.3 5.7 7.0 6.2 3.6 4.4 5.1 3.7   Q4-2017 Q2-2018 Q4-2018 Q2-2019 Q4-2019 Q2-2020                                                                                                                                                                                                                                                                                                                                                                                                                                                                                                                                                                                                                                                                                                                                                                                                                                                                                                                                                                                                                                                                                                                                                                                                                                                                                                                                                                                                                                                                                                                                                                                                                                                                                                                                                                                                                                                                                                                                                                                                                                      | 6.2       | 3.7         | - 40.3%        |           |           |                |

# **Condos Market Overview**

Key metrics for **Condominiums Only** for the report quarter and for year-to-date (YTD) starting from the first of the year.

| Key Metrics                  | Historical Sparkbars                                                                                                                                                                                                                                                                                                                                                                                                                                                                                                                                                                                                                                                                                                                                                                                                                                                                                                                                                                                                                                                                                                                                                                                                                                                                                                                                                                                                                                                                                                                                                                                                                                                                                                                                                                                                                                                                                                                                                                                                                                                                                                              | Q3-2019   | Q3-2020   | Percent Change | YTD 2019  | YTD 2020  | Percent Change |
|------------------------------|-----------------------------------------------------------------------------------------------------------------------------------------------------------------------------------------------------------------------------------------------------------------------------------------------------------------------------------------------------------------------------------------------------------------------------------------------------------------------------------------------------------------------------------------------------------------------------------------------------------------------------------------------------------------------------------------------------------------------------------------------------------------------------------------------------------------------------------------------------------------------------------------------------------------------------------------------------------------------------------------------------------------------------------------------------------------------------------------------------------------------------------------------------------------------------------------------------------------------------------------------------------------------------------------------------------------------------------------------------------------------------------------------------------------------------------------------------------------------------------------------------------------------------------------------------------------------------------------------------------------------------------------------------------------------------------------------------------------------------------------------------------------------------------------------------------------------------------------------------------------------------------------------------------------------------------------------------------------------------------------------------------------------------------------------------------------------------------------------------------------------------------|-----------|-----------|----------------|-----------|-----------|----------------|
| New Listings                 | 589 641 693   314 435 413 311 450 452 429 412   Q4-2017 Q2-2018 Q4-2019 Q4-2019 Q2-2020                                                                                                                                                                                                                                                                                                                                                                                                                                                                                                                                                                                                                                                                                                                                                                                                                                                                                                                                                                                                                                                                                                                                                                                                                                                                                                                                                                                                                                                                                                                                                                                                                                                                                                                                                                                                                                                                                                                                                                                                                                           | 452       | 693       | + 53.3%        | 1,543     | 1,534     | - 0.6%         |
| Pending Sales                | 308 255 341 279 291 403 360 297 260 227   Q4-2017 Q2-2018 Q4-2019 Q2-2019 Q4-2019 Q2-2020                                                                                                                                                                                                                                                                                                                                                                                                                                                                                                                                                                                                                                                                                                                                                                                                                                                                                                                                                                                                                                                                                                                                                                                                                                                                                                                                                                                                                                                                                                                                                                                                                                                                                                                                                                                                                                                                                                                                                                                                                                         | 360       | 502       | + 39.4%        | 1,054     | 989       | - 6.2%         |
| Closed Sales                 | 305 262 334 401 313 347 415 317 336   Q4-2017 Q2-2018 Q4-2018 Q2-2019 Q4-2019 Q2-2020                                                                                                                                                                                                                                                                                                                                                                                                                                                                                                                                                                                                                                                                                                                                                                                                                                                                                                                                                                                                                                                                                                                                                                                                                                                                                                                                                                                                                                                                                                                                                                                                                                                                                                                                                                                                                                                                                                                                                                                                                                             | 415       | 336       | - 19.0%        | 1,020     | 772       | - 24.3%        |
| Days on Market               | 79 81 72 74 80   68 64 59 66 60 60 68   Q4-2017 Q2-2018 Q4-2018 Q2-2019 Q4-2019 Q2-2020                                                                                                                                                                                                                                                                                                                                                                                                                                                                                                                                                                                                                                                                                                                                                                                                                                                                                                                                                                                                                                                                                                                                                                                                                                                                                                                                                                                                                                                                                                                                                                                                                                                                                                                                                                                                                                                                                                                                                                                                                                           | 60        | 68        | + 13.3%        | 67        | 73        | + 9.0%         |
| Median Sales Price           | 5582.550<br>5551.250 5580.500 5595.000 5595.000 5595.000 5595.000 5595.000 5591.000 5591.000 5591.000 5591.000 5591.000 5591.000 5591.000 5591.000 5591.000 5591.000 5591.000 5591.000 5591.000 5591.000 5591.000 5591.000 5591.000 5591.000 5591.000 5591.000 5591.000 5591.000 5591.000 5591.000 5591.000 5591.000 5591.000 5591.000 5591.000 5591.000 5591.000 5591.000 5591.000 5591.000 5591.000 5591.000 5591.000 5591.000 5591.000 5591.000 5591.000 5591.000 5591.000 5591.000 5591.000 5591.000 5591.000 5591.000 5591.000 5591.000 5591.000 5591.000 5591.000 5591.000 5591.000 5591.000 5591.000 5591.000 5591.000 5591.000 5591.000 5591.000 5591.000 5591.000 5591.000 5591.000 5591.000 5591.000 5591.000 5591.000 5591.000 5591.000 5591.000 5591.000 5591.000 5591.000 5591.000 5591.000 5591.000 5591.000 5591.000 5591.000 5591.000 5591.000 5591.000 5591.000 5591.000 5591.000 5591.000 5591.000 5591.000 5591.000 5591.000 5591.000 5591.000 5591.000 5591.000 5591.000 5591.000 5591.000 5591.000 5591.000 5591.000 5591.000 5591.000 5591.000 5591.000 5591.000 5591.000 5591.000 5591.000 5591.000 5591.000 5591.000 5591.000 5591.000 5591.000 5591.000 5591.000 5591.000 5591.000 5591.000 5591.000 5591.000 5591.000 5591.000 5591.000 5591.000 5591.000 5591.000 5591.000 5591.000 5591.000 5591.000 5591.000 5591.000 5591.000 5591.000 5591.000 5591.000 5591.000 5591.000 5591.000 5591.000 5591.000 5591.000 5591.000 5591.000 5591.000 5591.000 5591.000 5591.000 5591.000 5591.000 5591.000 5591.000 5591.000 5591.000 5591.000 5591.000 5591.000 5591.000 5591.000 5591.000 5591.000 5591.000 5591.000 5591.000 5591.000 5591.000 5591.000 5591.000 5591.000 5591.000 5591.000 5591.000 5591.000 5591.000 5591.000 5591.000 5591.000 5591.000 5591.000 5591.000 5591.000 5591.000 5591.000 5591.000 5591.000 5591.000 5591.000 5591.000 5591.000 5591.000 5591.000 5591.000 5591.000 5591.000 5591.000 5591.00005591.00005591.00005591.00005591.00005591.00005591.00005591.00005591.00005591.00005591.00005591.00005591.00005591.00005591.00005591.00005591.00005591.00005591.00005591.0000559 | \$399,500 | \$424,500 | + 6.3%         | \$389,500 | \$400,000 | + 2.7%         |
| Average Sales Price          | εμδ1/09 <                                                                                                                                                                                                                                                                                                                                                                                                                                                                                                                                                                                                                                                                                                                                                                                                                                                                                                                                                                                                                                                                                                                                                                                                                                                                                                                                                                                                                                                         | \$466,804 | \$496,333 | + 6.3%         | \$461,185 | \$475,553 | + 3.1%         |
| Pct. of Orig. Price Received | 96.2% 95.8% 97.4% 96.3% 96.2% 95.4% 95.8% 97.3%   Q4-2017 Q2-2018 Q4-2018 Q2-2019 Q2-2019 Q2-2020                                                                                                                                                                                                                                                                                                                                                                                                                                                                                                                                                                                                                                                                                                                                                                                                                                                                                                                                                                                                                                                                                                                                                                                                                                                                                                                                                                                                                                                                                                                                                                                                                                                                                                                                                                                                                                                                                                                                                                                                                                 | 96.8%     | 97.3%     | + 0.5%         | 96.2%     | 96.3%     | + 0.1%         |
| Housing Affordability Index  | 83 86 81 76 73 77 81 87 85 87 80   Q4-2017 Q2-2018 Q4-2019 Q4-2019 Q4-2019 Q2-2020                                                                                                                                                                                                                                                                                                                                                                                                                                                                                                                                                                                                                                                                                                                                                                                                                                                                                                                                                                                                                                                                                                                                                                                                                                                                                                                                                                                                                                                                                                                                                                                                                                                                                                                                                                                                                                                                                                                                                                                                                                                | 81        | 80        | - 1.2%         | 83        | 85        | + 2.4%         |
| Inventory of Homes for Sale  | 309 388 449 418 399 505 461 403 472 506   309 300 327 90 330 403 403 403 403 403 403 403 403 403 403 403 403 403 403 403 403 403 403 403 403 403 403 403 403 403 403 403 403 403 403 403 403 403 403 403 403 403 403 403 403 403 403 403 403 403 403 403 403 403 403 403 403 403 403 403 403 403 403 403 403 403 403 403 403 403 403 403 403 403 403 403 403 403 403 403 403 403 403 403 403 403                                                                                                                                                                                                                                                                                                                                                                                                                                                                                                                                                                                                                                                                                                                                                                                                                                                                                                                                                                                                                                                                                                                                                                                                                                                                                                                                                                                                                                                                                                                                                                                                                                                                                                                                  | 461       | 506       | + 9.8%         |           |           |                |
| Months Supply of Inventory   | 2.8 3.6 4.2 3.8 3.0 3.6 4.6 4.2 2.9 3.7 5.0 4.7   Q4-2017 Q2-2018 Q4-2018 Q2-2019 Q4-2019 Q2-2020                                                                                                                                                                                                                                                                                                                                                                                                                                                                                                                                                                                                                                                                                                                                                                                                                                                                                                                                                                                                                                                                                                                                                                                                                                                                                                                                                                                                                                                                                                                                                                                                                                                                                                                                                                                                                                                                                                                                                                                                                                 | 4.2       | 4.7       | + 11.9%        |           |           |                |