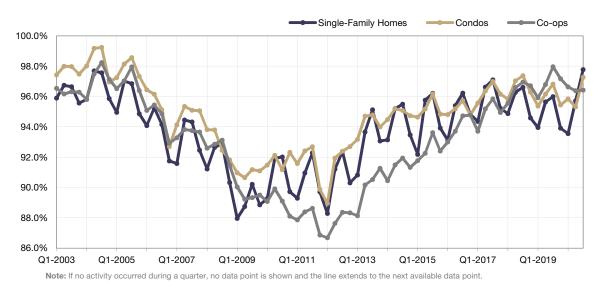

# **Single-Family Homes Market Overview**

Key metrics for Single-Family Homes Only for the report quarter and for year-to-date (YTD) starting from the first of the year.

| Key Metrics                  | Historical Sparkbars                                                                                                                                                                                                                                                                                                                                                                                                                                                                                                                                                                                                                                                                                                                                                                                                                                                                                                                                                                                                                                                                                                                                                                                                                                                                                                                                                                                                                                                                                                                                                                                                                                                                                                                                                                                                                                                                                                                                                                                                                                                                                                               | Q3-2019   | Q3-2020     | Percent Change | YTD 2019  | YTD 2020  | Percent Change |
|------------------------------|------------------------------------------------------------------------------------------------------------------------------------------------------------------------------------------------------------------------------------------------------------------------------------------------------------------------------------------------------------------------------------------------------------------------------------------------------------------------------------------------------------------------------------------------------------------------------------------------------------------------------------------------------------------------------------------------------------------------------------------------------------------------------------------------------------------------------------------------------------------------------------------------------------------------------------------------------------------------------------------------------------------------------------------------------------------------------------------------------------------------------------------------------------------------------------------------------------------------------------------------------------------------------------------------------------------------------------------------------------------------------------------------------------------------------------------------------------------------------------------------------------------------------------------------------------------------------------------------------------------------------------------------------------------------------------------------------------------------------------------------------------------------------------------------------------------------------------------------------------------------------------------------------------------------------------------------------------------------------------------------------------------------------------------------------------------------------------------------------------------------------------|-----------|-------------|----------------|-----------|-----------|----------------|
| New Listings                 | 3,485 3,453 3,097   2,446 2,295 2,605 2,179 2,240 2,336   1,328 1,436 1,256 1,256 1 1   Q4-2017 Q2-2018 Q4-2018 Q2-2019 Q4-2019 Q2-2020                                                                                                                                                                                                                                                                                                                                                                                                                                                                                                                                                                                                                                                                                                                                                                                                                                                                                                                                                                                                                                                                                                                                                                                                                                                                                                                                                                                                                                                                                                                                                                                                                                                                                                                                                                                                                                                                                                                                                                                            | 2,179     | 3,097       | + 42.1%        | 8,237     | 7,673     | - 6.8%         |
| Pending Sales                | 2,581<br>1,310 1,220 1,406 1,201 1,249 1,957 1,435 1,338 1,240 1,552<br>Q4-2017 Q2-2018 Q4-2018 Q2-2019 Q4-2019 Q2-2020                                                                                                                                                                                                                                                                                                                                                                                                                                                                                                                                                                                                                                                                                                                                                                                                                                                                                                                                                                                                                                                                                                                                                                                                                                                                                                                                                                                                                                                                                                                                                                                                                                                                                                                                                                                                                                                                                                                                                                                                            | 1,435     | 2,581       | + 79.9%        | 4,641     | 5,373     | + 15.8%        |
| Closed Sales                 | 1,442 1,561 1,919 1,362 984 1,500 1,415 1,060 1,184   Q4-2017 Q2-2018 Q4-2018 Q2-2019 Q4-2019 Q2-2020                                                                                                                                                                                                                                                                                                                                                                                                                                                                                                                                                                                                                                                                                                                                                                                                                                                                                                                                                                                                                                                                                                                                                                                                                                                                                                                                                                                                                                                                                                                                                                                                                                                                                                                                                                                                                                                                                                                                                                                                                              | 1,940     | 2,171       | + 11.9%        | 4,424     | 4,415     | - 0.2%         |
| Days on Market               | 89 75 80 88 79 82 82 69   Q4-2017 Q2-2018 Q4-2019 Q2-2019 Q4-2019 Q2-2020                                                                                                                                                                                                                                                                                                                                                                                                                                                                                                                                                                                                                                                                                                                                                                                                                                                                                                                                                                                                                                                                                                                                                                                                                                                                                                                                                                                                                                                                                                                                                                                                                                                                                                                                                                                                                                                                                                                                                                                                                                                          | 66        | 69          | + 4.5%         | 75        | 79        | + 5.3%         |
| Median Sales Price           | 560.000 5610.000 50175.500 500.000 5102.500 5535.000 5500.000 510.000 501.000 501.000 501.000 501.000 501.000 501.000 501.000 501.000 501.000 501.000 501.000 501.000 501.000 501.000 501.000 501.000 501.000 501.000 501.000 501.000 501.000 501.000 501.000 501.000 501.000 501.000 501.000 501.000 501.000 501.000 501.000 501.000 501.000 501.000 501.000 501.000 501.000 501.000 501.000 501.000 501.000 501.000 501.000 501.000 501.000 501.000 501.000 501.000 501.000 501.000 501.000 501.000 501.0000 501.000 501.000 501.000 501.000 501.000 501.000 501.000 501.000 501.000 501.000 501.000 501.000 501.000 501.000 501.000 501.000 501.000 501.000 501.000 501.000                                                                                                                                                                                                                                                                                                                                                                                                                                                                                                                                                                                                                                                                                                                                                                                                                                                                                                                                                                                                                                                                                                                                                                                                                                                                                                                                                                                                                                                     | \$699,000 | \$811,000   | + 16.0%        | \$672,000 | \$740,000 | + 10.1%        |
| Average Sales Price          | 5795,054 551,054 5919,555 5579,259 5716,884 5755,523 5983,812 5908,871 5902,598 5795,992 5920,485 51,025<br>Q4-2017 Q2-2018 Q4-2018 Q2-2019 Q4-2019 Q2-2020                                                                                                                                                                                                                                                                                                                                                                                                                                                                                                                                                                                                                                                                                                                                                                                                                                                                                                                                                                                                                                                                                                                                                                                                                                                                                                                                                                                                                                                                                                                                                                                                                                                                                                                                                                                                                                                                                                                                                                        | \$906,877 | \$1,025,765 | + 13.1%        | \$865,392 | \$942,320 | + 8.9%         |
| Pct. of Orig. Price Received | 95.2% 94.9% 96.6% 94.6% 94.0% 95.6% 95.7% 95.7% 95.7% 94.6% 94.0% 94.0% 95.6% 95.7% 95.7% 95.7% 95.7% 95.7% 95.7% 95.7% 95.7% 95.7% 95.7% 95.7% 95.7% 95.7% 95.7% 95.7% 95.7% 95.7% 95.7% 95.7% 95.7% 95.7% 95.7% 95.7% 95.7% 95.7% 95.7% 95.7% 95.7% 95.7% 95.7% 95.7% 95.7% 95.7% 95.7% 95.7% 95.7% 95.7% 95.7% 95.7% 95.7% 95.7% 95.7% 95.7% 95.7% 95.7% 95.7% 95.7% 95.7% 95.7% 95.7% 95.7% 95.7% 95.7% 95.7% 95.7% 95.7% 95.7% 95.7% 95.7% 95.7% 95.7% 95.7% 95.7% 95.7% 95.7% 95.7% 95.7% 95.7% 95.7% 95.7% 95.7% 95.7% 95.7% 95.7% 95.7% 95.7% 95.7% 95.7% 95.7% 95.7% 95.7% 95.7% 95.7% 95.7% 95.7% 95.7% 95.7% 95.7% 95.7% 95.7% 95.7% 95.7% 95.7% 95.7% 95.7% 95.7% 95.7% 95.7% 95.7% 95.7% 95.7% 95.7% 95.7% 95.7% 95.7% 95.7% 95.7\% 95.7\% 95.7\% 95.7\% 95.7\% 95.7\% 95.7\% 95.7\% 95.7\% 95.7\% 95.7\% 95.7\% 95.7\% 95.7\% 95.7\% 95.7\% 95.7\% 95.7\% 95.7\% 95.7\% 95.7\% 95.7\% 95.7\% 95.7\% 95.7\% 95.7\% 95.7\% 95.7\% 95.7\% 95.7\% 95.7\% 95.7\% 95.7\% 95.7\% 95.7\% 95.7\% 95.7\% 95.7\% 95.7\% 95.7\% 95.7\% 95.7\% 95.7\% 95.7\% 95.7\% 95.7\% 95.7\% 95.7\% 95.7\% 95.7\% 95.7\% 95.7\% 95.7\% 95.7\% 95.7\% 95.7\% 95.7\% 95.7\% 95.7\% 95.7\% 95.7\% 95.7\% 95.7\% 95.7\% 95.7\% 95.7\% 95.7\% 95.7\% 95.7\% 95.7\% 95.7\% 95.7\% 95.7\% 95.7\% 95.7\% 95.7\% 95.7\% 95.7\% 95.7\% 95.7\% 95.7\% 95.7\% 95.7\% 95.7\% 95.7\% 95.7\% 95.7\% 95.7\% 95.7\% 95.7\% 95.7\% 95.7\% 95.7\% 95.7\% 95.7\% 95.7\% 95.7\% 95.7\% 95.7\% 95.7\% 95.7\% 95.7\% 95.7\% 95.7\% 95.7\% 95.7\% 95.7\% 95.7\% 95.7\% 95.7\% 95.7\% 95.7\% 95.7\% 95.7\% 95.7\% 95.7\% 95.7\% 95.7\% 95.7\% 95.7\% 95.7\% 95.7\% 95.7\% 95.7\% 95.7\% 95.7\% 95.7\% 95.7\% 95.7\% 95.7\% 95.7\% 95.7\% 95.7\% 95.7\% 95.7\% 95.7\% 95.7\% 95.7\% 95.7\% 95.7\% 95.7\% 95.7\% 95.7\% 95.7\% 95.7\% 95.7\% 95.7\% 95.7\% 95.7\% 95.7\% 95.7\% 95.7\% 95.7\% 95.7\% 95.7\% 95.7\% 95.7\% 95.7\% 95.7\% 95.7\% 95.7\% 95.7\% 95.7\% 95.7\% 95.7\% 95.7\% 95.7\% 95.7\% 95.7\% 95.7\% 95.7\% 95.7\% 95.7\% 95.7\% 95.7\% 95.7\% 95.7\% 95.7\% 95.7\% 95.7\% 95.7\% 95.7\% 95.7\% 95.7\% 95.7\% 95.7\% 95.7\% 95.7\% 95.7\% 95.7\% 95.7\% | 96.0%     | 97.8%       | + 1.9%         | 95.4%     | 96.2%     | + 0.8%         |
| Housing Affordability Index  | 53 50 51 53 52 48   42 44 46 48 42   Q4-2017 Q2-2018 Q4-2019 Q4-2019 Q2-2020                                                                                                                                                                                                                                                                                                                                                                                                                                                                                                                                                                                                                                                                                                                                                                                                                                                                                                                                                                                                                                                                                                                                                                                                                                                                                                                                                                                                                                                                                                                                                                                                                                                                                                                                                                                                                                                                                                                                                                                                                                                       | 46        | 42          | - 8.7%         | 48        | 46        | - 4.2%         |
| Inventory of Homes for Sale  | 3,242 3,078 2,745 3,375 3,001 2,177 2,382 2,084   1,903 Q4-2017 Q2-2018 Q4-2019 Q4-2019 Q4-2019 Q2-2020                                                                                                                                                                                                                                                                                                                                                                                                                                                                                                                                                                                                                                                                                                                                                                                                                                                                                                                                                                                                                                                                                                                                                                                                                                                                                                                                                                                                                                                                                                                                                                                                                                                                                                                                                                                                                                                                                                                                                                                                                            | 3,001     | 2,084       | - 30.6%        |           |           |                |
| Months Supply of Inventory   | 3.7 5.0 6.6 6.3 5.7 7.0 6.2 3.6 4.4 5.1 3.7   Q4-2017 Q2-2018 Q4-2018 Q2-2019 Q4-2019 Q2-2020                                                                                                                                                                                                                                                                                                                                                                                                                                                                                                                                                                                                                                                                                                                                                                                                                                                                                                                                                                                                                                                                                                                                                                                                                                                                                                                                                                                                                                                                                                                                                                                                                                                                                                                                                                                                                                                                                                                                                                                                                                      | 6.2       | 3.7         | - 40.3%        |           |           |                |

# **Condos Market Overview**

Key metrics for **Condominiums Only** for the report quarter and for year-to-date (YTD) starting from the first of the year.

| Key Metrics                  | Historical Sparkbars                                                                                                                                                                                                                                                                                                                                                                                                                                                                                                                                                                                                                                                                                                                                                                                                                                                                                                                                                                                                                                                                                                                                                                                                                                                                                                                                                                                                                                                                                                                                                                                                                                                                                                                                                                                                                                                                                                                                                                                                                                                                                                              | Q3-2019   | Q3-2020   | Percent Change | YTD 2019  | YTD 2020  | Percent Change |
|------------------------------|-----------------------------------------------------------------------------------------------------------------------------------------------------------------------------------------------------------------------------------------------------------------------------------------------------------------------------------------------------------------------------------------------------------------------------------------------------------------------------------------------------------------------------------------------------------------------------------------------------------------------------------------------------------------------------------------------------------------------------------------------------------------------------------------------------------------------------------------------------------------------------------------------------------------------------------------------------------------------------------------------------------------------------------------------------------------------------------------------------------------------------------------------------------------------------------------------------------------------------------------------------------------------------------------------------------------------------------------------------------------------------------------------------------------------------------------------------------------------------------------------------------------------------------------------------------------------------------------------------------------------------------------------------------------------------------------------------------------------------------------------------------------------------------------------------------------------------------------------------------------------------------------------------------------------------------------------------------------------------------------------------------------------------------------------------------------------------------------------------------------------------------|-----------|-----------|----------------|-----------|-----------|----------------|
| New Listings                 | 589 641 693   314 435 413 311 450 452 429 412   Q4-2017 Q2-2018 Q4-2019 Q4-2019 Q2-2020                                                                                                                                                                                                                                                                                                                                                                                                                                                                                                                                                                                                                                                                                                                                                                                                                                                                                                                                                                                                                                                                                                                                                                                                                                                                                                                                                                                                                                                                                                                                                                                                                                                                                                                                                                                                                                                                                                                                                                                                                                           | 452       | 693       | + 53.3%        | 1,543     | 1,534     | - 0.6%         |
| Pending Sales                | 308 255 341 279 291 403 360 297 260 227   Q4-2017 Q2-2018 Q4-2019 Q2-2019 Q4-2019 Q2-2020                                                                                                                                                                                                                                                                                                                                                                                                                                                                                                                                                                                                                                                                                                                                                                                                                                                                                                                                                                                                                                                                                                                                                                                                                                                                                                                                                                                                                                                                                                                                                                                                                                                                                                                                                                                                                                                                                                                                                                                                                                         | 360       | 502       | + 39.4%        | 1,054     | 989       | - 6.2%         |
| Closed Sales                 | 305 262 334 401 313 347 415 317 336   Q4-2017 Q2-2018 Q4-2018 Q2-2019 Q4-2019 Q2-2020                                                                                                                                                                                                                                                                                                                                                                                                                                                                                                                                                                                                                                                                                                                                                                                                                                                                                                                                                                                                                                                                                                                                                                                                                                                                                                                                                                                                                                                                                                                                                                                                                                                                                                                                                                                                                                                                                                                                                                                                                                             | 415       | 336       | - 19.0%        | 1,020     | 772       | - 24.3%        |
| Days on Market               | 79 81 72 74 80   68 64 59 66 60 60 68   Q4-2017 Q2-2018 Q4-2018 Q2-2019 Q4-2019 Q2-2020                                                                                                                                                                                                                                                                                                                                                                                                                                                                                                                                                                                                                                                                                                                                                                                                                                                                                                                                                                                                                                                                                                                                                                                                                                                                                                                                                                                                                                                                                                                                                                                                                                                                                                                                                                                                                                                                                                                                                                                                                                           | 60        | 68        | + 13.3%        | 67        | 73        | + 9.0%         |
| Median Sales Price           | 5582.550<br>5551.250 5580.500 5595.000 5595.000 5595.000 5595.000 5595.000 5591.000 5591.000 5591.000 5591.000 5591.000 5591.000 5591.000 5591.000 5591.000 5591.000 5591.000 5591.000 5591.000 5591.000 5591.000 5591.000 5591.000 5591.000 5591.000 5591.000 5591.000 5591.000 5591.000 5591.000 5591.000 5591.000 5591.000 5591.000 5591.000 5591.000 5591.000 5591.000 5591.000 5591.000 5591.000 5591.000 5591.000 5591.000 5591.000 5591.000 5591.000 5591.000 5591.000 5591.000 5591.000 5591.000 5591.000 5591.000 5591.000 5591.000 5591.000 5591.000 5591.000 5591.000 5591.000 5591.000 5591.000 5591.000 5591.000 5591.000 5591.000 5591.000 5591.000 5591.000 5591.000 5591.000 5591.000 5591.000 5591.000 5591.000 5591.000 5591.000 5591.000 5591.000 5591.000 5591.000 5591.000 5591.000 5591.000 5591.000 5591.000 5591.000 5591.000 5591.000 5591.000 5591.000 5591.000 5591.000 5591.000 5591.000 5591.000 5591.000 5591.000 5591.000 5591.000 5591.000 5591.000 5591.000 5591.000 5591.000 5591.000 5591.000 5591.000 5591.000 5591.000 5591.000 5591.000 5591.000 5591.000 5591.000 5591.000 5591.000 5591.000 5591.000 5591.000 5591.000 5591.000 5591.000 5591.000 5591.000 5591.000 5591.000 5591.000 5591.000 5591.000 5591.000 5591.000 5591.000 5591.000 5591.000 5591.000 5591.000 5591.000 5591.000 5591.000 5591.000 5591.000 5591.000 5591.000 5591.000 5591.000 5591.000 5591.000 5591.000 5591.000 5591.000 5591.000 5591.000 5591.000 5591.000 5591.000 5591.000 5591.000 5591.000 5591.000 5591.000 5591.000 5591.000 5591.000 5591.000 5591.000 5591.000 5591.000 5591.000 5591.000 5591.000 5591.000 5591.000 5591.000 5591.000 5591.000 5591.000 5591.000 5591.000 5591.000 5591.000 5591.000 5591.000 5591.000 5591.000 5591.000 5591.000 5591.000 5591.000 5591.000 5591.000 5591.000 5591.000 5591.000 5591.000 5591.000 5591.000 5591.000 5591.000 5591.000 5591.000 5591.000 5591.000 5591.000 5591.00005591.00005591.00005591.00005591.00005591.00005591.00005591.00005591.00005591.00005591.00005591.00005591.00005591.00005591.00005591.00005591.00005591.00005591.00005591.0000559 | \$399,500 | \$424,500 | + 6.3%         | \$389,500 | \$400,000 | + 2.7%         |
| Average Sales Price          | εμδ1/09 <                                                                                                                                                                                                                                                                                                                                                                                                                                                                                                                                                                                                                                                                                                                                                                                                                                                                                                                                                                                                                                                                                                                                                                                                                                                                                                                                                                                                                                                         | \$466,804 | \$496,333 | + 6.3%         | \$461,185 | \$475,553 | + 3.1%         |
| Pct. of Orig. Price Received | 96.2% 95.8% 97.4% 96.3% 96.2% 95.4% 95.8% 97.3%   Q4-2017 Q2-2018 Q4-2018 Q2-2019 Q2-2019 Q2-2020                                                                                                                                                                                                                                                                                                                                                                                                                                                                                                                                                                                                                                                                                                                                                                                                                                                                                                                                                                                                                                                                                                                                                                                                                                                                                                                                                                                                                                                                                                                                                                                                                                                                                                                                                                                                                                                                                                                                                                                                                                 | 96.8%     | 97.3%     | + 0.5%         | 96.2%     | 96.3%     | + 0.1%         |
| Housing Affordability Index  | 83 86 81 76 73 77 81 87 85 87 80   Q4-2017 Q2-2018 Q4-2019 Q4-2019 Q4-2019 Q2-2020                                                                                                                                                                                                                                                                                                                                                                                                                                                                                                                                                                                                                                                                                                                                                                                                                                                                                                                                                                                                                                                                                                                                                                                                                                                                                                                                                                                                                                                                                                                                                                                                                                                                                                                                                                                                                                                                                                                                                                                                                                                | 81        | 80        | - 1.2%         | 83        | 85        | + 2.4%         |
| Inventory of Homes for Sale  | 309 388 449 418 399 505 461 403 472 506   309 300 327 90 330 403 403 403 403 403 403 403 403 403 403 403 403 403 403 403 403 403 403 403 403 403 403 403 403 403 403 403 403 403 403 403 403 403 403 403 403 403 403 403 403 403 403 403 403 403 403 403 403 403 403 403 403 403 403 403 403 403 403 403 403 403 403 403 403 403 403 403 403 403 403 403 403 403 403 403 403 403 403 403 403 403                                                                                                                                                                                                                                                                                                                                                                                                                                                                                                                                                                                                                                                                                                                                                                                                                                                                                                                                                                                                                                                                                                                                                                                                                                                                                                                                                                                                                                                                                                                                                                                                                                                                                                                                  | 461       | 506       | + 9.8%         |           |           |                |
| Months Supply of Inventory   | 2.8 3.6 4.2 3.8 3.0 3.6 4.6 4.2 2.9 3.7 5.0 4.7   Q4-2017 Q2-2018 Q4-2018 Q2-2019 Q4-2019 Q2-2020                                                                                                                                                                                                                                                                                                                                                                                                                                                                                                                                                                                                                                                                                                                                                                                                                                                                                                                                                                                                                                                                                                                                                                                                                                                                                                                                                                                                                                                                                                                                                                                                                                                                                                                                                                                                                                                                                                                                                                                                                                 | 4.2       | 4.7       | + 11.9%        |           |           |                |