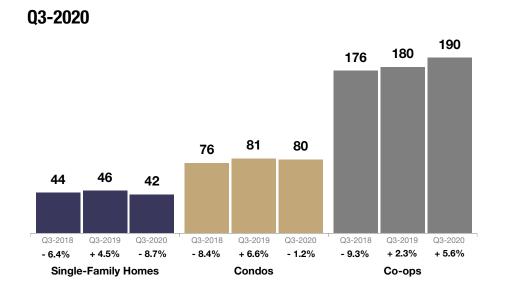

# **Single-Family Homes Market Overview**

Key metrics for Single-Family Homes Only for the report quarter and for year-to-date (YTD) starting from the first of the year.

| Key Metrics                  | Historical Sparkbars                                                                                                                                                                                                                                                                                                                                                                                                                                                                                                                                                                                                                                                                                                                                                                                                                                                                                                                                                                                                                                                                                                                                                                                                                                                                                                                                                                                                                                                                                                                                                                                                                                                                                                                                                                                                                                                                                                                                                                                                                                                                                                               | Q3-2019   | Q3-2020     | Percent Change | YTD 2019  | YTD 2020  | Percent Change |
|------------------------------|------------------------------------------------------------------------------------------------------------------------------------------------------------------------------------------------------------------------------------------------------------------------------------------------------------------------------------------------------------------------------------------------------------------------------------------------------------------------------------------------------------------------------------------------------------------------------------------------------------------------------------------------------------------------------------------------------------------------------------------------------------------------------------------------------------------------------------------------------------------------------------------------------------------------------------------------------------------------------------------------------------------------------------------------------------------------------------------------------------------------------------------------------------------------------------------------------------------------------------------------------------------------------------------------------------------------------------------------------------------------------------------------------------------------------------------------------------------------------------------------------------------------------------------------------------------------------------------------------------------------------------------------------------------------------------------------------------------------------------------------------------------------------------------------------------------------------------------------------------------------------------------------------------------------------------------------------------------------------------------------------------------------------------------------------------------------------------------------------------------------------------|-----------|-------------|----------------|-----------|-----------|----------------|
| New Listings                 | 3,485 3,453 3,097   2,446 2,295 2,605 2,179 2,240 2,336   1,328 1,436 1,256 1,256 1 1   Q4-2017 Q2-2018 Q4-2018 Q2-2019 Q4-2019 Q2-2020                                                                                                                                                                                                                                                                                                                                                                                                                                                                                                                                                                                                                                                                                                                                                                                                                                                                                                                                                                                                                                                                                                                                                                                                                                                                                                                                                                                                                                                                                                                                                                                                                                                                                                                                                                                                                                                                                                                                                                                            | 2,179     | 3,097       | + 42.1%        | 8,237     | 7,673     | - 6.8%         |
| Pending Sales                | 2,581<br>1,310 1,220 1,406 1,201 1,249 1,957 1,435 1,338 1,240 1,552<br>Q4-2017 Q2-2018 Q4-2018 Q2-2019 Q4-2019 Q2-2020                                                                                                                                                                                                                                                                                                                                                                                                                                                                                                                                                                                                                                                                                                                                                                                                                                                                                                                                                                                                                                                                                                                                                                                                                                                                                                                                                                                                                                                                                                                                                                                                                                                                                                                                                                                                                                                                                                                                                                                                            | 1,435     | 2,581       | + 79.9%        | 4,641     | 5,373     | + 15.8%        |
| Closed Sales                 | 1,442 1,561 1,919 1,362 984 1,500 1,415 1,060 1,184   Q4-2017 Q2-2018 Q4-2018 Q2-2019 Q4-2019 Q2-2020                                                                                                                                                                                                                                                                                                                                                                                                                                                                                                                                                                                                                                                                                                                                                                                                                                                                                                                                                                                                                                                                                                                                                                                                                                                                                                                                                                                                                                                                                                                                                                                                                                                                                                                                                                                                                                                                                                                                                                                                                              | 1,940     | 2,171       | + 11.9%        | 4,424     | 4,415     | - 0.2%         |
| Days on Market               | 89 75 80 88 79 82 82 69   Q4-2017 Q2-2018 Q4-2019 Q2-2019 Q4-2019 Q2-2020                                                                                                                                                                                                                                                                                                                                                                                                                                                                                                                                                                                                                                                                                                                                                                                                                                                                                                                                                                                                                                                                                                                                                                                                                                                                                                                                                                                                                                                                                                                                                                                                                                                                                                                                                                                                                                                                                                                                                                                                                                                          | 66        | 69          | + 4.5%         | 75        | 79        | + 5.3%         |
| Median Sales Price           | 560.000 5610.000 50175.500 500.000 5102.500 5535.000 5500.000 510.000 501.000 501.000 501.000 501.000 501.000 501.000 501.000 501.000 501.000 501.000 501.000 501.000 501.000 501.000 501.000 501.000 501.000 501.000 501.000 501.000 501.000 501.000 501.000 501.000 501.000 501.000 501.000 501.000 501.000 501.000 501.000 501.000 501.000 501.000 501.000 501.000 501.000 501.000 501.000 501.000 501.000 501.000 501.000 501.000 501.000 501.000 501.000 501.000 501.000 501.000 501.000 501.000 501.0000 501.000 501.000 501.000 501.000 501.000 501.000 501.000 501.000 501.000 501.000 501.000 501.000 501.000 501.000 501.000 501.000 501.000 501.000 501.000 501.000                                                                                                                                                                                                                                                                                                                                                                                                                                                                                                                                                                                                                                                                                                                                                                                                                                                                                                                                                                                                                                                                                                                                                                                                                                                                                                                                                                                                                                                     | \$699,000 | \$811,000   | + 16.0%        | \$672,000 | \$740,000 | + 10.1%        |
| Average Sales Price          | 5795,054 551,054 5919,555 5579,259 5716,884 5755,523 5983,812 5908,871 5902,598 5795,992 5920,485 51,025<br>Q4-2017 Q2-2018 Q4-2018 Q2-2019 Q4-2019 Q2-2020                                                                                                                                                                                                                                                                                                                                                                                                                                                                                                                                                                                                                                                                                                                                                                                                                                                                                                                                                                                                                                                                                                                                                                                                                                                                                                                                                                                                                                                                                                                                                                                                                                                                                                                                                                                                                                                                                                                                                                        | \$906,877 | \$1,025,765 | + 13.1%        | \$865,392 | \$942,320 | + 8.9%         |
| Pct. of Orig. Price Received | 95.2% 94.9% 96.6% 94.6% 94.0% 95.6% 95.7% 95.7% 95.7% 94.6% 94.0% 94.0% 95.6% 95.7% 95.7% 95.7% 95.7% 95.7% 95.7% 95.7% 95.7% 95.7% 95.7% 95.7% 95.7% 95.7% 95.7% 95.7% 95.7% 95.7% 95.7% 95.7% 95.7% 95.7% 95.7% 95.7% 95.7% 95.7% 95.7% 95.7% 95.7% 95.7% 95.7% 95.7% 95.7% 95.7% 95.7% 95.7% 95.7% 95.7% 95.7% 95.7% 95.7% 95.7% 95.7% 95.7% 95.7% 95.7% 95.7% 95.7% 95.7% 95.7% 95.7% 95.7% 95.7% 95.7% 95.7% 95.7% 95.7% 95.7% 95.7% 95.7% 95.7% 95.7% 95.7% 95.7% 95.7% 95.7% 95.7% 95.7% 95.7% 95.7% 95.7% 95.7% 95.7% 95.7% 95.7% 95.7% 95.7% 95.7% 95.7% 95.7% 95.7% 95.7% 95.7% 95.7% 95.7% 95.7% 95.7% 95.7% 95.7% 95.7% 95.7% 95.7% 95.7% 95.7% 95.7% 95.7% 95.7% 95.7% 95.7% 95.7% 95.7% 95.7% 95.7% 95.7% 95.7% 95.7% 95.7% 95.7\% 95.7\% 95.7\% 95.7\% 95.7\% 95.7\% 95.7\% 95.7\% 95.7\% 95.7\% 95.7\% 95.7\% 95.7\% 95.7\% 95.7\% 95.7\% 95.7\% 95.7\% 95.7\% 95.7\% 95.7\% 95.7\% 95.7\% 95.7\% 95.7\% 95.7\% 95.7\% 95.7\% 95.7\% 95.7\% 95.7\% 95.7\% 95.7\% 95.7\% 95.7\% 95.7\% 95.7\% 95.7\% 95.7\% 95.7\% 95.7\% 95.7\% 95.7\% 95.7\% 95.7\% 95.7\% 95.7\% 95.7\% 95.7\% 95.7\% 95.7\% 95.7\% 95.7\% 95.7\% 95.7\% 95.7\% 95.7\% 95.7\% 95.7\% 95.7\% 95.7\% 95.7\% 95.7\% 95.7\% 95.7\% 95.7\% 95.7\% 95.7\% 95.7\% 95.7\% 95.7\% 95.7\% 95.7\% 95.7\% 95.7\% 95.7\% 95.7\% 95.7\% 95.7\% 95.7\% 95.7\% 95.7\% 95.7\% 95.7\% 95.7\% 95.7\% 95.7\% 95.7\% 95.7\% 95.7\% 95.7\% 95.7\% 95.7\% 95.7\% 95.7\% 95.7\% 95.7\% 95.7\% 95.7\% 95.7\% 95.7\% 95.7\% 95.7\% 95.7\% 95.7\% 95.7\% 95.7\% 95.7\% 95.7\% 95.7\% 95.7\% 95.7\% 95.7\% 95.7\% 95.7\% 95.7\% 95.7\% 95.7\% 95.7\% 95.7\% 95.7\% 95.7\% 95.7\% 95.7\% 95.7\% 95.7\% 95.7\% 95.7\% 95.7\% 95.7\% 95.7\% 95.7\% 95.7\% 95.7\% 95.7\% 95.7\% 95.7\% 95.7\% 95.7\% 95.7\% 95.7\% 95.7\% 95.7\% 95.7\% 95.7\% 95.7\% 95.7\% 95.7\% 95.7\% 95.7\% 95.7\% 95.7\% 95.7\% 95.7\% 95.7\% 95.7\% 95.7\% 95.7\% 95.7\% 95.7\% 95.7\% 95.7\% 95.7\% 95.7\% 95.7\% 95.7\% 95.7\% 95.7\% 95.7\% 95.7\% 95.7\% 95.7\% 95.7\% 95.7\% 95.7\% 95.7\% 95.7\% 95.7\% 95.7\% 95.7\% 95.7\% 95.7\% 95.7\% 95.7\% 95.7\% 95.7\% 95.7\% 95.7\% 95.7\% 95.7\% 95.7\% | 96.0%     | 97.8%       | + 1.9%         | 95.4%     | 96.2%     | + 0.8%         |
| Housing Affordability Index  | 53 50 51 53 52 48   42 44 46 48 42   Q4-2017 Q2-2018 Q4-2019 Q4-2019 Q2-2020                                                                                                                                                                                                                                                                                                                                                                                                                                                                                                                                                                                                                                                                                                                                                                                                                                                                                                                                                                                                                                                                                                                                                                                                                                                                                                                                                                                                                                                                                                                                                                                                                                                                                                                                                                                                                                                                                                                                                                                                                                                       | 46        | 42          | - 8.7%         | 48        | 46        | - 4.2%         |
| Inventory of Homes for Sale  | 3,242 3,078 2,745 3,375 3,001 2,177 2,382 2,084   1,903 Q4-2017 Q2-2018 Q4-2019 Q4-2019 Q4-2019 Q2-2020                                                                                                                                                                                                                                                                                                                                                                                                                                                                                                                                                                                                                                                                                                                                                                                                                                                                                                                                                                                                                                                                                                                                                                                                                                                                                                                                                                                                                                                                                                                                                                                                                                                                                                                                                                                                                                                                                                                                                                                                                            | 3,001     | 2,084       | - 30.6%        |           |           |                |
| Months Supply of Inventory   | 3.7 5.0 6.6 6.3 5.7 7.0 6.2 3.6 4.4 5.1 3.7   Q4-2017 Q2-2018 Q4-2018 Q2-2019 Q4-2019 Q2-2020                                                                                                                                                                                                                                                                                                                                                                                                                                                                                                                                                                                                                                                                                                                                                                                                                                                                                                                                                                                                                                                                                                                                                                                                                                                                                                                                                                                                                                                                                                                                                                                                                                                                                                                                                                                                                                                                                                                                                                                                                                      | 6.2       | 3.7         | - 40.3%        |           |           |                |

# **Condos Market Overview**

Key metrics for **Condominiums Only** for the report quarter and for year-to-date (YTD) starting from the first of the year.

| Key Metrics                  | Historical Sparkbars                                                                                                                                                                                                                                                                                                                                                                                                                                                                                                                                                                                                                                                                                                                                                                                                                                                                                                                                                                                                                                                                                                                                                                                                                                                                                                                                                                                                                                                                                                                                                                                                                                                                                                                                                                                                                                                                                                                                                                                                                                                                                                              | Q3-2019   | Q3-2020   | Percent Change | YTD 2019  | YTD 2020  | Percent Change |
|------------------------------|-----------------------------------------------------------------------------------------------------------------------------------------------------------------------------------------------------------------------------------------------------------------------------------------------------------------------------------------------------------------------------------------------------------------------------------------------------------------------------------------------------------------------------------------------------------------------------------------------------------------------------------------------------------------------------------------------------------------------------------------------------------------------------------------------------------------------------------------------------------------------------------------------------------------------------------------------------------------------------------------------------------------------------------------------------------------------------------------------------------------------------------------------------------------------------------------------------------------------------------------------------------------------------------------------------------------------------------------------------------------------------------------------------------------------------------------------------------------------------------------------------------------------------------------------------------------------------------------------------------------------------------------------------------------------------------------------------------------------------------------------------------------------------------------------------------------------------------------------------------------------------------------------------------------------------------------------------------------------------------------------------------------------------------------------------------------------------------------------------------------------------------|-----------|-----------|----------------|-----------|-----------|----------------|
| New Listings                 | 589 641 693   314 435 413 311 450 452 429 412   Q4-2017 Q2-2018 Q4-2019 Q4-2019 Q2-2020                                                                                                                                                                                                                                                                                                                                                                                                                                                                                                                                                                                                                                                                                                                                                                                                                                                                                                                                                                                                                                                                                                                                                                                                                                                                                                                                                                                                                                                                                                                                                                                                                                                                                                                                                                                                                                                                                                                                                                                                                                           | 452       | 693       | + 53.3%        | 1,543     | 1,534     | - 0.6%         |
| Pending Sales                | 308 255 341 279 291 403 360 297 260 227   Q4-2017 Q2-2018 Q4-2019 Q2-2019 Q4-2019 Q2-2020                                                                                                                                                                                                                                                                                                                                                                                                                                                                                                                                                                                                                                                                                                                                                                                                                                                                                                                                                                                                                                                                                                                                                                                                                                                                                                                                                                                                                                                                                                                                                                                                                                                                                                                                                                                                                                                                                                                                                                                                                                         | 360       | 502       | + 39.4%        | 1,054     | 989       | - 6.2%         |
| Closed Sales                 | 305 262 334 401 313 347 415 317 336   Q4-2017 Q2-2018 Q4-2018 Q2-2019 Q4-2019 Q2-2020                                                                                                                                                                                                                                                                                                                                                                                                                                                                                                                                                                                                                                                                                                                                                                                                                                                                                                                                                                                                                                                                                                                                                                                                                                                                                                                                                                                                                                                                                                                                                                                                                                                                                                                                                                                                                                                                                                                                                                                                                                             | 415       | 336       | - 19.0%        | 1,020     | 772       | - 24.3%        |
| Days on Market               | 79 81 72 74 80   68 64 59 66 60 60 68   Q4-2017 Q2-2018 Q4-2018 Q2-2019 Q4-2019 Q2-2020                                                                                                                                                                                                                                                                                                                                                                                                                                                                                                                                                                                                                                                                                                                                                                                                                                                                                                                                                                                                                                                                                                                                                                                                                                                                                                                                                                                                                                                                                                                                                                                                                                                                                                                                                                                                                                                                                                                                                                                                                                           | 60        | 68        | + 13.3%        | 67        | 73        | + 9.0%         |
| Median Sales Price           | 5582.550<br>5551.250 5580.500 5595.000 5595.000 5595.000 5595.000 5595.000 5591.000 5591.000 5591.000 5591.000 5591.000 5591.000 5591.000 5591.000 5591.000 5591.000 5591.000 5591.000 5591.000 5591.000 5591.000 5591.000 5591.000 5591.000 5591.000 5591.000 5591.000 5591.000 5591.000 5591.000 5591.000 5591.000 5591.000 5591.000 5591.000 5591.000 5591.000 5591.000 5591.000 5591.000 5591.000 5591.000 5591.000 5591.000 5591.000 5591.000 5591.000 5591.000 5591.000 5591.000 5591.000 5591.000 5591.000 5591.000 5591.000 5591.000 5591.000 5591.000 5591.000 5591.000 5591.000 5591.000 5591.000 5591.000 5591.000 5591.000 5591.000 5591.000 5591.000 5591.000 5591.000 5591.000 5591.000 5591.000 5591.000 5591.000 5591.000 5591.000 5591.000 5591.000 5591.000 5591.000 5591.000 5591.000 5591.000 5591.000 5591.000 5591.000 5591.000 5591.000 5591.000 5591.000 5591.000 5591.000 5591.000 5591.000 5591.000 5591.000 5591.000 5591.000 5591.000 5591.000 5591.000 5591.000 5591.000 5591.000 5591.000 5591.000 5591.000 5591.000 5591.000 5591.000 5591.000 5591.000 5591.000 5591.000 5591.000 5591.000 5591.000 5591.000 5591.000 5591.000 5591.000 5591.000 5591.000 5591.000 5591.000 5591.000 5591.000 5591.000 5591.000 5591.000 5591.000 5591.000 5591.000 5591.000 5591.000 5591.000 5591.000 5591.000 5591.000 5591.000 5591.000 5591.000 5591.000 5591.000 5591.000 5591.000 5591.000 5591.000 5591.000 5591.000 5591.000 5591.000 5591.000 5591.000 5591.000 5591.000 5591.000 5591.000 5591.000 5591.000 5591.000 5591.000 5591.000 5591.000 5591.000 5591.000 5591.000 5591.000 5591.000 5591.000 5591.000 5591.000 5591.000 5591.000 5591.000 5591.000 5591.000 5591.000 5591.000 5591.000 5591.000 5591.000 5591.000 5591.000 5591.000 5591.000 5591.000 5591.000 5591.000 5591.000 5591.000 5591.000 5591.000 5591.000 5591.000 5591.000 5591.000 5591.000 5591.000 5591.000 5591.000 5591.000 5591.000 5591.00005591.00005591.00005591.00005591.00005591.00005591.00005591.00005591.00005591.00005591.00005591.00005591.00005591.00005591.00005591.00005591.00005591.00005591.00005591.0000559 | \$399,500 | \$424,500 | + 6.3%         | \$389,500 | \$400,000 | + 2.7%         |
| Average Sales Price          | εμδ1/09 <                                                                                                                                                                                                                                                                                                                                                                                                                                                                                                                                                                                                                                                                                                                                                                                                                                                                                                                                                                                                                                                                                                                                                                                                                                                                                                                                                                                                                                                         | \$466,804 | \$496,333 | + 6.3%         | \$461,185 | \$475,553 | + 3.1%         |
| Pct. of Orig. Price Received | 96.2% 95.8% 97.4% 96.3% 96.2% 95.4% 95.8% 97.3%   Q4-2017 Q2-2018 Q4-2018 Q2-2019 Q2-2019 Q2-2020                                                                                                                                                                                                                                                                                                                                                                                                                                                                                                                                                                                                                                                                                                                                                                                                                                                                                                                                                                                                                                                                                                                                                                                                                                                                                                                                                                                                                                                                                                                                                                                                                                                                                                                                                                                                                                                                                                                                                                                                                                 | 96.8%     | 97.3%     | + 0.5%         | 96.2%     | 96.3%     | + 0.1%         |
| Housing Affordability Index  | 83 86 81 76 73 77 81 87 85 87 80   Q4-2017 Q2-2018 Q4-2019 Q4-2019 Q4-2019 Q2-2020                                                                                                                                                                                                                                                                                                                                                                                                                                                                                                                                                                                                                                                                                                                                                                                                                                                                                                                                                                                                                                                                                                                                                                                                                                                                                                                                                                                                                                                                                                                                                                                                                                                                                                                                                                                                                                                                                                                                                                                                                                                | 81        | 80        | - 1.2%         | 83        | 85        | + 2.4%         |
| Inventory of Homes for Sale  | 309 388 449 418 399 505 461 403 472 506   309 300 327 90 330 403 403 403 403 403 403 403 403 403 403 403 403 403 403 403 403 403 403 403 403 403 403 403 403 403 403 403 403 403 403 403 403 403 403 403 403 403 403 403 403 403 403 403 403 403 403 403 403 403 403 403 403 403 403 403 403 403 403 403 403 403 403 403 403 403 403 403 403 403 403 403 403 403 403 403 403 403 403 403 403 403                                                                                                                                                                                                                                                                                                                                                                                                                                                                                                                                                                                                                                                                                                                                                                                                                                                                                                                                                                                                                                                                                                                                                                                                                                                                                                                                                                                                                                                                                                                                                                                                                                                                                                                                  | 461       | 506       | + 9.8%         |           |           |                |
| Months Supply of Inventory   | 2.8 3.6 4.2 3.8 3.0 3.6 4.6 4.2 2.9 3.7 5.0 4.7   Q4-2017 Q2-2018 Q4-2018 Q2-2019 Q4-2019 Q2-2020                                                                                                                                                                                                                                                                                                                                                                                                                                                                                                                                                                                                                                                                                                                                                                                                                                                                                                                                                                                                                                                                                                                                                                                                                                                                                                                                                                                                                                                                                                                                                                                                                                                                                                                                                                                                                                                                                                                                                                                                                                 | 4.2       | 4.7       | + 11.9%        |           |           |                |