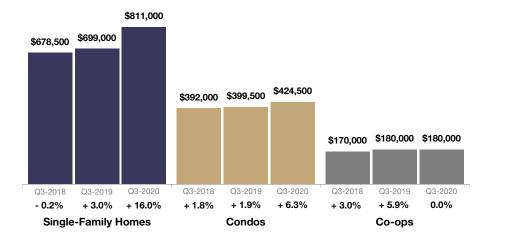

# **Single-Family Homes Market Overview**

Key metrics for Single-Family Homes Only for the report quarter and for year-to-date (YTD) starting from the first of the year.

| Key Metrics                  | Historical Sparkbars                                                                                                                                                                                                                                                                                                                                                                                                                                                                                                                                                                                                                                                                                                                                                                                                                                                                                                                                                                                                                                                                                                                                                                                                                                                                                                                                                                                                                                                                                                                                                                                                                                                                                                                                                                                                                                                                                                                                                                                                                                                                                                               | Q3-2019   | Q3-2020     | Percent Change | YTD 2019  | YTD 2020  | Percent Change |
|------------------------------|------------------------------------------------------------------------------------------------------------------------------------------------------------------------------------------------------------------------------------------------------------------------------------------------------------------------------------------------------------------------------------------------------------------------------------------------------------------------------------------------------------------------------------------------------------------------------------------------------------------------------------------------------------------------------------------------------------------------------------------------------------------------------------------------------------------------------------------------------------------------------------------------------------------------------------------------------------------------------------------------------------------------------------------------------------------------------------------------------------------------------------------------------------------------------------------------------------------------------------------------------------------------------------------------------------------------------------------------------------------------------------------------------------------------------------------------------------------------------------------------------------------------------------------------------------------------------------------------------------------------------------------------------------------------------------------------------------------------------------------------------------------------------------------------------------------------------------------------------------------------------------------------------------------------------------------------------------------------------------------------------------------------------------------------------------------------------------------------------------------------------------|-----------|-------------|----------------|-----------|-----------|----------------|
| New Listings                 | 3,485 3,453 3,097   2,446 2,295 2,605 2,179 2,240 2,336   1,328 1,436 1,256 1,256 1 1   Q4-2017 Q2-2018 Q4-2018 Q2-2019 Q4-2019 Q2-2020                                                                                                                                                                                                                                                                                                                                                                                                                                                                                                                                                                                                                                                                                                                                                                                                                                                                                                                                                                                                                                                                                                                                                                                                                                                                                                                                                                                                                                                                                                                                                                                                                                                                                                                                                                                                                                                                                                                                                                                            | 2,179     | 3,097       | + 42.1%        | 8,237     | 7,673     | - 6.8%         |
| Pending Sales                | 2,581<br>1,310 1,220 1,406 1,201 1,249 1,957 1,435 1,338 1,240 1,552<br>Q4-2017 Q2-2018 Q4-2018 Q2-2019 Q4-2019 Q2-2020                                                                                                                                                                                                                                                                                                                                                                                                                                                                                                                                                                                                                                                                                                                                                                                                                                                                                                                                                                                                                                                                                                                                                                                                                                                                                                                                                                                                                                                                                                                                                                                                                                                                                                                                                                                                                                                                                                                                                                                                            | 1,435     | 2,581       | + 79.9%        | 4,641     | 5,373     | + 15.8%        |
| Closed Sales                 | 1,442 1,561 1,919 1,362 984 1,500 1,415 1,060 1,184   Q4-2017 Q2-2018 Q4-2018 Q2-2019 Q4-2019 Q2-2020                                                                                                                                                                                                                                                                                                                                                                                                                                                                                                                                                                                                                                                                                                                                                                                                                                                                                                                                                                                                                                                                                                                                                                                                                                                                                                                                                                                                                                                                                                                                                                                                                                                                                                                                                                                                                                                                                                                                                                                                                              | 1,940     | 2,171       | + 11.9%        | 4,424     | 4,415     | - 0.2%         |
| Days on Market               | 89 75 80 88 79 82 82 69   Q4-2017 Q2-2018 Q4-2019 Q2-2019 Q4-2019 Q2-2020                                                                                                                                                                                                                                                                                                                                                                                                                                                                                                                                                                                                                                                                                                                                                                                                                                                                                                                                                                                                                                                                                                                                                                                                                                                                                                                                                                                                                                                                                                                                                                                                                                                                                                                                                                                                                                                                                                                                                                                                                                                          | 66        | 69          | + 4.5%         | 75        | 79        | + 5.3%         |
| Median Sales Price           | 560.000 5610.000 50175.500 500.000 5102.500 5535.000 5500.000 510.000 501.000 501.000 501.000 501.000 501.000 501.000 501.000 501.000 501.000 501.000 501.000 501.000 501.000 501.000 501.000 501.000 501.000 501.000 501.000 501.000 501.000 501.000 501.000 501.000 501.000 501.000 501.000 501.000 501.000 501.000 501.000 501.000 501.000 501.000 501.000 501.000 501.000 501.000 501.000 501.000 501.000 501.000 501.000 501.000 501.000 501.000 501.000 501.000 501.000 501.000 501.000 501.000 501.0000 501.000 501.000 501.000 501.000 501.000 501.000 501.000 501.000 501.000 501.000 501.000 501.000 501.000 501.000 501.000 501.000 501.000 501.000 501.000 501.000                                                                                                                                                                                                                                                                                                                                                                                                                                                                                                                                                                                                                                                                                                                                                                                                                                                                                                                                                                                                                                                                                                                                                                                                                                                                                                                                                                                                                                                     | \$699,000 | \$811,000   | + 16.0%        | \$672,000 | \$740,000 | + 10.1%        |
| Average Sales Price          | 5795,054 551,054 5919,555 5579,259 5716,884 5755,523 5983,812 5908,871 5902,598 5795,992 5920,485 51,025<br>Q4-2017 Q2-2018 Q4-2018 Q2-2019 Q4-2019 Q2-2020                                                                                                                                                                                                                                                                                                                                                                                                                                                                                                                                                                                                                                                                                                                                                                                                                                                                                                                                                                                                                                                                                                                                                                                                                                                                                                                                                                                                                                                                                                                                                                                                                                                                                                                                                                                                                                                                                                                                                                        | \$906,877 | \$1,025,765 | + 13.1%        | \$865,392 | \$942,320 | + 8.9%         |
| Pct. of Orig. Price Received | 95.2% 94.9% 96.6% 94.6% 94.0% 95.6% 95.7% 95.7% 95.7% 94.6% 94.0% 94.0% 95.6% 95.7% 95.7% 95.7% 95.7% 95.7% 95.7% 95.7% 95.7% 95.7% 95.7% 95.7% 95.7% 95.7% 95.7% 95.7% 95.7% 95.7% 95.7% 95.7% 95.7% 95.7% 95.7% 95.7% 95.7% 95.7% 95.7% 95.7% 95.7% 95.7% 95.7% 95.7% 95.7% 95.7% 95.7% 95.7% 95.7% 95.7% 95.7% 95.7% 95.7% 95.7% 95.7% 95.7% 95.7% 95.7% 95.7% 95.7% 95.7% 95.7% 95.7% 95.7% 95.7% 95.7% 95.7% 95.7% 95.7% 95.7% 95.7% 95.7% 95.7% 95.7% 95.7% 95.7% 95.7% 95.7% 95.7% 95.7% 95.7% 95.7% 95.7% 95.7% 95.7% 95.7% 95.7% 95.7% 95.7% 95.7% 95.7% 95.7% 95.7% 95.7% 95.7% 95.7% 95.7% 95.7% 95.7% 95.7% 95.7% 95.7% 95.7% 95.7% 95.7% 95.7% 95.7% 95.7% 95.7% 95.7% 95.7% 95.7% 95.7% 95.7% 95.7% 95.7% 95.7% 95.7% 95.7% 95.7\% 95.7\% 95.7\% 95.7\% 95.7\% 95.7\% 95.7\% 95.7\% 95.7\% 95.7\% 95.7\% 95.7\% 95.7\% 95.7\% 95.7\% 95.7\% 95.7\% 95.7\% 95.7\% 95.7\% 95.7\% 95.7\% 95.7\% 95.7\% 95.7\% 95.7\% 95.7\% 95.7\% 95.7\% 95.7\% 95.7\% 95.7\% 95.7\% 95.7\% 95.7\% 95.7\% 95.7\% 95.7\% 95.7\% 95.7\% 95.7\% 95.7\% 95.7\% 95.7\% 95.7\% 95.7\% 95.7\% 95.7\% 95.7\% 95.7\% 95.7\% 95.7\% 95.7\% 95.7\% 95.7\% 95.7\% 95.7\% 95.7\% 95.7\% 95.7\% 95.7\% 95.7\% 95.7\% 95.7\% 95.7\% 95.7\% 95.7\% 95.7\% 95.7\% 95.7\% 95.7\% 95.7\% 95.7\% 95.7\% 95.7\% 95.7\% 95.7\% 95.7\% 95.7\% 95.7\% 95.7\% 95.7\% 95.7\% 95.7\% 95.7\% 95.7\% 95.7\% 95.7\% 95.7\% 95.7\% 95.7\% 95.7\% 95.7\% 95.7\% 95.7\% 95.7\% 95.7\% 95.7\% 95.7\% 95.7\% 95.7\% 95.7\% 95.7\% 95.7\% 95.7\% 95.7\% 95.7\% 95.7\% 95.7\% 95.7\% 95.7\% 95.7\% 95.7\% 95.7\% 95.7\% 95.7\% 95.7\% 95.7\% 95.7\% 95.7\% 95.7\% 95.7\% 95.7\% 95.7\% 95.7\% 95.7\% 95.7\% 95.7\% 95.7\% 95.7\% 95.7\% 95.7\% 95.7\% 95.7\% 95.7\% 95.7\% 95.7\% 95.7\% 95.7\% 95.7\% 95.7\% 95.7\% 95.7\% 95.7\% 95.7\% 95.7\% 95.7\% 95.7\% 95.7\% 95.7\% 95.7\% 95.7\% 95.7\% 95.7\% 95.7\% 95.7\% 95.7\% 95.7\% 95.7\% 95.7\% 95.7\% 95.7\% 95.7\% 95.7\% 95.7\% 95.7\% 95.7\% 95.7\% 95.7\% 95.7\% 95.7\% 95.7\% 95.7\% 95.7\% 95.7\% 95.7\% 95.7\% 95.7\% 95.7\% 95.7\% 95.7\% 95.7\% 95.7\% 95.7\% 95.7\% 95.7\% 95.7\% 95.7\% 95.7\% 95.7\% 95.7\% | 96.0%     | 97.8%       | + 1.9%         | 95.4%     | 96.2%     | + 0.8%         |
| Housing Affordability Index  | 53 50 51 53 52 48   42 44 46 48 42   Q4-2017 Q2-2018 Q4-2019 Q4-2019 Q2-2020                                                                                                                                                                                                                                                                                                                                                                                                                                                                                                                                                                                                                                                                                                                                                                                                                                                                                                                                                                                                                                                                                                                                                                                                                                                                                                                                                                                                                                                                                                                                                                                                                                                                                                                                                                                                                                                                                                                                                                                                                                                       | 46        | 42          | - 8.7%         | 48        | 46        | - 4.2%         |
| Inventory of Homes for Sale  | 3,242 3,078 2,745 3,375 3,001 2,177 2,382 2,084   1,903 Q4-2017 Q2-2018 Q4-2019 Q4-2019 Q4-2019 Q2-2020                                                                                                                                                                                                                                                                                                                                                                                                                                                                                                                                                                                                                                                                                                                                                                                                                                                                                                                                                                                                                                                                                                                                                                                                                                                                                                                                                                                                                                                                                                                                                                                                                                                                                                                                                                                                                                                                                                                                                                                                                            | 3,001     | 2,084       | - 30.6%        |           |           |                |
| Months Supply of Inventory   | 3.7 5.0 6.6 6.3 5.7 7.0 6.2 3.6 4.4 5.1 3.7   Q4-2017 Q2-2018 Q4-2018 Q2-2019 Q4-2019 Q2-2020                                                                                                                                                                                                                                                                                                                                                                                                                                                                                                                                                                                                                                                                                                                                                                                                                                                                                                                                                                                                                                                                                                                                                                                                                                                                                                                                                                                                                                                                                                                                                                                                                                                                                                                                                                                                                                                                                                                                                                                                                                      | 6.2       | 3.7         | - 40.3%        |           |           |                |