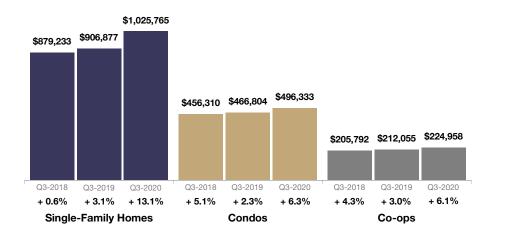

# **Single-Family Homes Market Overview**

Key metrics for Single-Family Homes Only for the report quarter and for year-to-date (YTD) starting from the first of the year.

| Key Metrics                  | Historical Sparkbars                                                                                                                                                                                                                                                                                                                                                                                                                                                                                                                                                                                                                                                                                                                                                                                                                                                                                                                                                                                                                                                                                                                                                                                                                                                                                                                                                                                                                                                                                                                                                                                                                                                                                                                                                                                                                                                                                                                                                                                                                                                                                                               | Q3-2019   | Q3-2020     | Percent Change | YTD 2019  | YTD 2020  | Percent Change |
|------------------------------|------------------------------------------------------------------------------------------------------------------------------------------------------------------------------------------------------------------------------------------------------------------------------------------------------------------------------------------------------------------------------------------------------------------------------------------------------------------------------------------------------------------------------------------------------------------------------------------------------------------------------------------------------------------------------------------------------------------------------------------------------------------------------------------------------------------------------------------------------------------------------------------------------------------------------------------------------------------------------------------------------------------------------------------------------------------------------------------------------------------------------------------------------------------------------------------------------------------------------------------------------------------------------------------------------------------------------------------------------------------------------------------------------------------------------------------------------------------------------------------------------------------------------------------------------------------------------------------------------------------------------------------------------------------------------------------------------------------------------------------------------------------------------------------------------------------------------------------------------------------------------------------------------------------------------------------------------------------------------------------------------------------------------------------------------------------------------------------------------------------------------------|-----------|-------------|----------------|-----------|-----------|----------------|
| New Listings                 | 3,485 3,453 3,097   2,446 2,295 2,605 2,179 2,240 2,336   1,328 1,436 1,256 1,256 1 1   Q4-2017 Q2-2018 Q4-2018 Q2-2019 Q4-2019 Q2-2020                                                                                                                                                                                                                                                                                                                                                                                                                                                                                                                                                                                                                                                                                                                                                                                                                                                                                                                                                                                                                                                                                                                                                                                                                                                                                                                                                                                                                                                                                                                                                                                                                                                                                                                                                                                                                                                                                                                                                                                            | 2,179     | 3,097       | + 42.1%        | 8,237     | 7,673     | - 6.8%         |
| Pending Sales                | 2,581<br>1,310 1,220 1,406 1,201 1,249 1,957 1,435 1,338 1,240 1,552<br>Q4-2017 Q2-2018 Q4-2018 Q2-2019 Q4-2019 Q2-2020                                                                                                                                                                                                                                                                                                                                                                                                                                                                                                                                                                                                                                                                                                                                                                                                                                                                                                                                                                                                                                                                                                                                                                                                                                                                                                                                                                                                                                                                                                                                                                                                                                                                                                                                                                                                                                                                                                                                                                                                            | 1,435     | 2,581       | + 79.9%        | 4,641     | 5,373     | + 15.8%        |
| Closed Sales                 | 1,442 1,561 1,919 1,362 984 1,500 1,415 1,060 1,184   Q4-2017 Q2-2018 Q4-2018 Q2-2019 Q4-2019 Q2-2020                                                                                                                                                                                                                                                                                                                                                                                                                                                                                                                                                                                                                                                                                                                                                                                                                                                                                                                                                                                                                                                                                                                                                                                                                                                                                                                                                                                                                                                                                                                                                                                                                                                                                                                                                                                                                                                                                                                                                                                                                              | 1,940     | 2,171       | + 11.9%        | 4,424     | 4,415     | - 0.2%         |
| Days on Market               | 89 75 80 88 79 82 82 69   Q4-2017 Q2-2018 Q4-2019 Q2-2019 Q4-2019 Q2-2020                                                                                                                                                                                                                                                                                                                                                                                                                                                                                                                                                                                                                                                                                                                                                                                                                                                                                                                                                                                                                                                                                                                                                                                                                                                                                                                                                                                                                                                                                                                                                                                                                                                                                                                                                                                                                                                                                                                                                                                                                                                          | 66        | 69          | + 4.5%         | 75        | 79        | + 5.3%         |
| Median Sales Price           | 560.000 5610.000 50175.500 500.000 5102.500 5535.000 5500.000 510.000 501.000 501.000 501.000 501.000 501.000 501.000 501.000 501.000 501.000 501.000 501.000 501.000 501.000 501.000 501.000 501.000 501.000 501.000 501.000 501.000 501.000 501.000 501.000 501.000 501.000 501.000 501.000 501.000 501.000 501.000 501.000 501.000 501.000 501.000 501.000 501.000 501.000 501.000 501.000 501.000 501.000 501.000 501.000 501.000 501.000 501.000 501.000 501.000 501.000 501.000 501.000 501.000 501.0000 501.000 501.000 501.000 501.000 501.000 501.000 501.000 501.000 501.000 501.000 501.000 501.000 501.000 501.000 501.000 501.000 501.000 501.000 501.000 501.000                                                                                                                                                                                                                                                                                                                                                                                                                                                                                                                                                                                                                                                                                                                                                                                                                                                                                                                                                                                                                                                                                                                                                                                                                                                                                                                                                                                                                                                     | \$699,000 | \$811,000   | + 16.0%        | \$672,000 | \$740,000 | + 10.1%        |
| Average Sales Price          | 5795,054 551,054 5919,555 5579,259 5716,884 5755,523 5983,812 5908,871 5902,598 5795,992 5920,485 51,025<br>Q4-2017 Q2-2018 Q4-2018 Q2-2019 Q4-2019 Q2-2020                                                                                                                                                                                                                                                                                                                                                                                                                                                                                                                                                                                                                                                                                                                                                                                                                                                                                                                                                                                                                                                                                                                                                                                                                                                                                                                                                                                                                                                                                                                                                                                                                                                                                                                                                                                                                                                                                                                                                                        | \$906,877 | \$1,025,765 | + 13.1%        | \$865,392 | \$942,320 | + 8.9%         |
| Pct. of Orig. Price Received | 95.2% 94.9% 96.6% 94.6% 94.0% 95.6% 95.7% 95.7% 95.7% 94.6% 94.0% 94.0% 95.6% 95.7% 95.7% 95.7% 95.7% 95.7% 95.7% 95.7% 95.7% 95.7% 95.7% 95.7% 95.7% 95.7% 95.7% 95.7% 95.7% 95.7% 95.7% 95.7% 95.7% 95.7% 95.7% 95.7% 95.7% 95.7% 95.7% 95.7% 95.7% 95.7% 95.7% 95.7% 95.7% 95.7% 95.7% 95.7% 95.7% 95.7% 95.7% 95.7% 95.7% 95.7% 95.7% 95.7% 95.7% 95.7% 95.7% 95.7% 95.7% 95.7% 95.7% 95.7% 95.7% 95.7% 95.7% 95.7% 95.7% 95.7% 95.7% 95.7% 95.7% 95.7% 95.7% 95.7% 95.7% 95.7% 95.7% 95.7% 95.7% 95.7% 95.7% 95.7% 95.7% 95.7% 95.7% 95.7% 95.7% 95.7% 95.7% 95.7% 95.7% 95.7% 95.7% 95.7% 95.7% 95.7% 95.7% 95.7% 95.7% 95.7% 95.7% 95.7% 95.7% 95.7% 95.7% 95.7% 95.7% 95.7% 95.7% 95.7% 95.7% 95.7% 95.7% 95.7% 95.7% 95.7% 95.7% 95.7\% 95.7\% 95.7\% 95.7\% 95.7\% 95.7\% 95.7\% 95.7\% 95.7\% 95.7\% 95.7\% 95.7\% 95.7\% 95.7\% 95.7\% 95.7\% 95.7\% 95.7\% 95.7\% 95.7\% 95.7\% 95.7\% 95.7\% 95.7\% 95.7\% 95.7\% 95.7\% 95.7\% 95.7\% 95.7\% 95.7\% 95.7\% 95.7\% 95.7\% 95.7\% 95.7\% 95.7\% 95.7\% 95.7\% 95.7\% 95.7\% 95.7\% 95.7\% 95.7\% 95.7\% 95.7\% 95.7\% 95.7\% 95.7\% 95.7\% 95.7\% 95.7\% 95.7\% 95.7\% 95.7\% 95.7\% 95.7\% 95.7\% 95.7\% 95.7\% 95.7\% 95.7\% 95.7\% 95.7\% 95.7\% 95.7\% 95.7\% 95.7\% 95.7\% 95.7\% 95.7\% 95.7\% 95.7\% 95.7\% 95.7\% 95.7\% 95.7\% 95.7\% 95.7\% 95.7\% 95.7\% 95.7\% 95.7\% 95.7\% 95.7\% 95.7\% 95.7\% 95.7\% 95.7\% 95.7\% 95.7\% 95.7\% 95.7\% 95.7\% 95.7\% 95.7\% 95.7\% 95.7\% 95.7\% 95.7\% 95.7\% 95.7\% 95.7\% 95.7\% 95.7\% 95.7\% 95.7\% 95.7\% 95.7\% 95.7\% 95.7\% 95.7\% 95.7\% 95.7\% 95.7\% 95.7\% 95.7\% 95.7\% 95.7\% 95.7\% 95.7\% 95.7\% 95.7\% 95.7\% 95.7\% 95.7\% 95.7\% 95.7\% 95.7\% 95.7\% 95.7\% 95.7\% 95.7\% 95.7\% 95.7\% 95.7\% 95.7\% 95.7\% 95.7\% 95.7\% 95.7\% 95.7\% 95.7\% 95.7\% 95.7\% 95.7\% 95.7\% 95.7\% 95.7\% 95.7\% 95.7\% 95.7\% 95.7\% 95.7\% 95.7\% 95.7\% 95.7\% 95.7\% 95.7\% 95.7\% 95.7\% 95.7\% 95.7\% 95.7\% 95.7\% 95.7\% 95.7\% 95.7\% 95.7\% 95.7\% 95.7\% 95.7\% 95.7\% 95.7\% 95.7\% 95.7\% 95.7\% 95.7\% 95.7\% 95.7\% 95.7\% 95.7\% 95.7\% 95.7\% 95.7\% 95.7\% 95.7\% 95.7\% 95.7\% 95.7\% 95.7\% | 96.0%     | 97.8%       | + 1.9%         | 95.4%     | 96.2%     | + 0.8%         |
| Housing Affordability Index  | 53 50 51 53 52 48   42 44 46 48 42   Q4-2017 Q2-2018 Q4-2019 Q4-2019 Q2-2020                                                                                                                                                                                                                                                                                                                                                                                                                                                                                                                                                                                                                                                                                                                                                                                                                                                                                                                                                                                                                                                                                                                                                                                                                                                                                                                                                                                                                                                                                                                                                                                                                                                                                                                                                                                                                                                                                                                                                                                                                                                       | 46        | 42          | - 8.7%         | 48        | 46        | - 4.2%         |
| Inventory of Homes for Sale  | 3,242 3,078 2,745 3,375 3,001 2,177 2,382 2,084   1,903 Q4-2017 Q2-2018 Q4-2019 Q4-2019 Q4-2019 Q2-2020                                                                                                                                                                                                                                                                                                                                                                                                                                                                                                                                                                                                                                                                                                                                                                                                                                                                                                                                                                                                                                                                                                                                                                                                                                                                                                                                                                                                                                                                                                                                                                                                                                                                                                                                                                                                                                                                                                                                                                                                                            | 3,001     | 2,084       | - 30.6%        |           |           |                |
| Months Supply of Inventory   | 3.7 5.0 6.6 6.3 5.7 7.0 6.2 3.6 4.4 5.1 3.7   Q4-2017 Q2-2018 Q4-2018 Q2-2019 Q4-2019 Q2-2020                                                                                                                                                                                                                                                                                                                                                                                                                                                                                                                                                                                                                                                                                                                                                                                                                                                                                                                                                                                                                                                                                                                                                                                                                                                                                                                                                                                                                                                                                                                                                                                                                                                                                                                                                                                                                                                                                                                                                                                                                                      | 6.2       | 3.7         | - 40.3%        |           |           |                |

# **Condos Market Overview**

Key metrics for **Condominiums Only** for the report quarter and for year-to-date (YTD) starting from the first of the year.

| Key Metrics                  | Historical Sparkbars                                                                                                                                                                                                                                                                                                                                                                                                                                                                                                                                                                                                                                                                                                                                                                                                                                                                                                                                                                                                                                                                                                                                                                                                                                                                                                                                                                                                                                                                                                                                                                                                                                                                                                                                                                                                                                                                                                                                                                                                                                                                                                              | Q3-2019   | Q3-2020   | Percent Change | YTD 2019  | YTD 2020  | Percent Change |
|------------------------------|-----------------------------------------------------------------------------------------------------------------------------------------------------------------------------------------------------------------------------------------------------------------------------------------------------------------------------------------------------------------------------------------------------------------------------------------------------------------------------------------------------------------------------------------------------------------------------------------------------------------------------------------------------------------------------------------------------------------------------------------------------------------------------------------------------------------------------------------------------------------------------------------------------------------------------------------------------------------------------------------------------------------------------------------------------------------------------------------------------------------------------------------------------------------------------------------------------------------------------------------------------------------------------------------------------------------------------------------------------------------------------------------------------------------------------------------------------------------------------------------------------------------------------------------------------------------------------------------------------------------------------------------------------------------------------------------------------------------------------------------------------------------------------------------------------------------------------------------------------------------------------------------------------------------------------------------------------------------------------------------------------------------------------------------------------------------------------------------------------------------------------------|-----------|-----------|----------------|-----------|-----------|----------------|
| New Listings                 | 589 641 693   314 435 413 311 450 452 429 412   Q4-2017 Q2-2018 Q4-2019 Q4-2019 Q2-2020                                                                                                                                                                                                                                                                                                                                                                                                                                                                                                                                                                                                                                                                                                                                                                                                                                                                                                                                                                                                                                                                                                                                                                                                                                                                                                                                                                                                                                                                                                                                                                                                                                                                                                                                                                                                                                                                                                                                                                                                                                           | 452       | 693       | + 53.3%        | 1,543     | 1,534     | - 0.6%         |
| Pending Sales                | 308 255 341 279 291 403 360 297 260 227   Q4-2017 Q2-2018 Q4-2019 Q2-2019 Q4-2019 Q2-2020                                                                                                                                                                                                                                                                                                                                                                                                                                                                                                                                                                                                                                                                                                                                                                                                                                                                                                                                                                                                                                                                                                                                                                                                                                                                                                                                                                                                                                                                                                                                                                                                                                                                                                                                                                                                                                                                                                                                                                                                                                         | 360       | 502       | + 39.4%        | 1,054     | 989       | - 6.2%         |
| Closed Sales                 | 305 262 334 401 313 347 415 317 336   Q4-2017 Q2-2018 Q4-2018 Q2-2019 Q4-2019 Q2-2020                                                                                                                                                                                                                                                                                                                                                                                                                                                                                                                                                                                                                                                                                                                                                                                                                                                                                                                                                                                                                                                                                                                                                                                                                                                                                                                                                                                                                                                                                                                                                                                                                                                                                                                                                                                                                                                                                                                                                                                                                                             | 415       | 336       | - 19.0%        | 1,020     | 772       | - 24.3%        |
| Days on Market               | 79 81 72 74 80   68 64 59 66 60 60 68   Q4-2017 Q2-2018 Q4-2018 Q2-2019 Q4-2019 Q2-2020                                                                                                                                                                                                                                                                                                                                                                                                                                                                                                                                                                                                                                                                                                                                                                                                                                                                                                                                                                                                                                                                                                                                                                                                                                                                                                                                                                                                                                                                                                                                                                                                                                                                                                                                                                                                                                                                                                                                                                                                                                           | 60        | 68        | + 13.3%        | 67        | 73        | + 9.0%         |
| Median Sales Price           | 5582.550<br>5551.250 5580.500 5595.000 5595.000 5595.000 5595.000 5595.000 5591.000 5591.000 5591.000 5591.000 5591.000 5591.000 5591.000 5591.000 5591.000 5591.000 5591.000 5591.000 5591.000 5591.000 5591.000 5591.000 5591.000 5591.000 5591.000 5591.000 5591.000 5591.000 5591.000 5591.000 5591.000 5591.000 5591.000 5591.000 5591.000 5591.000 5591.000 5591.000 5591.000 5591.000 5591.000 5591.000 5591.000 5591.000 5591.000 5591.000 5591.000 5591.000 5591.000 5591.000 5591.000 5591.000 5591.000 5591.000 5591.000 5591.000 5591.000 5591.000 5591.000 5591.000 5591.000 5591.000 5591.000 5591.000 5591.000 5591.000 5591.000 5591.000 5591.000 5591.000 5591.000 5591.000 5591.000 5591.000 5591.000 5591.000 5591.000 5591.000 5591.000 5591.000 5591.000 5591.000 5591.000 5591.000 5591.000 5591.000 5591.000 5591.000 5591.000 5591.000 5591.000 5591.000 5591.000 5591.000 5591.000 5591.000 5591.000 5591.000 5591.000 5591.000 5591.000 5591.000 5591.000 5591.000 5591.000 5591.000 5591.000 5591.000 5591.000 5591.000 5591.000 5591.000 5591.000 5591.000 5591.000 5591.000 5591.000 5591.000 5591.000 5591.000 5591.000 5591.000 5591.000 5591.000 5591.000 5591.000 5591.000 5591.000 5591.000 5591.000 5591.000 5591.000 5591.000 5591.000 5591.000 5591.000 5591.000 5591.000 5591.000 5591.000 5591.000 5591.000 5591.000 5591.000 5591.000 5591.000 5591.000 5591.000 5591.000 5591.000 5591.000 5591.000 5591.000 5591.000 5591.000 5591.000 5591.000 5591.000 5591.000 5591.000 5591.000 5591.000 5591.000 5591.000 5591.000 5591.000 5591.000 5591.000 5591.000 5591.000 5591.000 5591.000 5591.000 5591.000 5591.000 5591.000 5591.000 5591.000 5591.000 5591.000 5591.000 5591.000 5591.000 5591.000 5591.000 5591.000 5591.000 5591.000 5591.000 5591.000 5591.000 5591.000 5591.000 5591.000 5591.000 5591.000 5591.000 5591.000 5591.000 5591.000 5591.000 5591.000 5591.000 5591.000 5591.000 5591.00005591.00005591.00005591.00005591.00005591.00005591.00005591.00005591.00005591.00005591.00005591.00005591.00005591.00005591.00005591.00005591.00005591.00005591.00005591.0000559 | \$399,500 | \$424,500 | + 6.3%         | \$389,500 | \$400,000 | + 2.7%         |
| Average Sales Price          | εμδ1/09 <                                                                                                                                                                                                                                                                                                                                                                                                                                                                                                                                                                                                                                                                                                                                                                                                                                                                                                                                                                                                                                                                                                                                                                                                                                                                                                                                                                                                                                                         | \$466,804 | \$496,333 | + 6.3%         | \$461,185 | \$475,553 | + 3.1%         |
| Pct. of Orig. Price Received | 96.2% 95.8% 97.4% 96.3% 96.2% 95.4% 95.8% 97.3%   Q4-2017 Q2-2018 Q4-2018 Q2-2019 Q2-2019 Q2-2020                                                                                                                                                                                                                                                                                                                                                                                                                                                                                                                                                                                                                                                                                                                                                                                                                                                                                                                                                                                                                                                                                                                                                                                                                                                                                                                                                                                                                                                                                                                                                                                                                                                                                                                                                                                                                                                                                                                                                                                                                                 | 96.8%     | 97.3%     | + 0.5%         | 96.2%     | 96.3%     | + 0.1%         |
| Housing Affordability Index  | 83 86 81 76 73 77 81 87 85 87 80   Q4-2017 Q2-2018 Q4-2019 Q4-2019 Q4-2019 Q2-2020                                                                                                                                                                                                                                                                                                                                                                                                                                                                                                                                                                                                                                                                                                                                                                                                                                                                                                                                                                                                                                                                                                                                                                                                                                                                                                                                                                                                                                                                                                                                                                                                                                                                                                                                                                                                                                                                                                                                                                                                                                                | 81        | 80        | - 1.2%         | 83        | 85        | + 2.4%         |
| Inventory of Homes for Sale  | 309 388 449 418 399 505 461 403 472 506   309 300 327 90 330 403 403 403 403 403 403 403 403 403 403 403 403 403 403 403 403 403 403 403 403 403 403 403 403 403 403 403 403 403 403 403 403 403 403 403 403 403 403 403 403 403 403 403 403 403 403 403 403 403 403 403 403 403 403 403 403 403 403 403 403 403 403 403 403 403 403 403 403 403 403 403 403 403 403 403 403 403 403 403 403 403                                                                                                                                                                                                                                                                                                                                                                                                                                                                                                                                                                                                                                                                                                                                                                                                                                                                                                                                                                                                                                                                                                                                                                                                                                                                                                                                                                                                                                                                                                                                                                                                                                                                                                                                  | 461       | 506       | + 9.8%         |           |           |                |
| Months Supply of Inventory   | 2.8 3.6 4.2 3.8 3.0 3.6 4.6 4.2 2.9 3.7 5.0 4.7   Q4-2017 Q2-2018 Q4-2018 Q2-2019 Q4-2019 Q2-2020                                                                                                                                                                                                                                                                                                                                                                                                                                                                                                                                                                                                                                                                                                                                                                                                                                                                                                                                                                                                                                                                                                                                                                                                                                                                                                                                                                                                                                                                                                                                                                                                                                                                                                                                                                                                                                                                                                                                                                                                                                 | 4.2       | 4.7       | + 11.9%        |           |           |                |