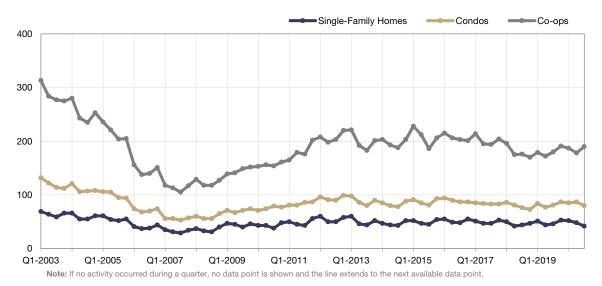

# **Single-Family Homes Market Overview**

Key metrics for Single-Family Homes Only for the report quarter and for year-to-date (YTD) starting from the first of the year.

| Key Metrics                  | Historical Sparkbars                                                                                                                                                                                                                                                                                                                                                                                                                                                                                                                                                                                                                                                                                                                                                                                                                                                                                                                                                                                                                                                                                                                                                                                                                                                                                                                                                                                                                                                                                                                                                                                                                                                                                                                                                                                                                                                                                                                                                                                                                                                                                                               | Q3-2019   | Q3-2020     | Percent Change | YTD 2019  | YTD 2020  | Percent Change |
|------------------------------|------------------------------------------------------------------------------------------------------------------------------------------------------------------------------------------------------------------------------------------------------------------------------------------------------------------------------------------------------------------------------------------------------------------------------------------------------------------------------------------------------------------------------------------------------------------------------------------------------------------------------------------------------------------------------------------------------------------------------------------------------------------------------------------------------------------------------------------------------------------------------------------------------------------------------------------------------------------------------------------------------------------------------------------------------------------------------------------------------------------------------------------------------------------------------------------------------------------------------------------------------------------------------------------------------------------------------------------------------------------------------------------------------------------------------------------------------------------------------------------------------------------------------------------------------------------------------------------------------------------------------------------------------------------------------------------------------------------------------------------------------------------------------------------------------------------------------------------------------------------------------------------------------------------------------------------------------------------------------------------------------------------------------------------------------------------------------------------------------------------------------------|-----------|-------------|----------------|-----------|-----------|----------------|
| New Listings                 | 3,485 3,453 3,097   2,446 2,295 2,605 2,179 2,240 2,336   1,328 1,436 1,256 1,256 1 1   Q4-2017 Q2-2018 Q4-2018 Q2-2019 Q4-2019 Q2-2020                                                                                                                                                                                                                                                                                                                                                                                                                                                                                                                                                                                                                                                                                                                                                                                                                                                                                                                                                                                                                                                                                                                                                                                                                                                                                                                                                                                                                                                                                                                                                                                                                                                                                                                                                                                                                                                                                                                                                                                            | 2,179     | 3,097       | + 42.1%        | 8,237     | 7,673     | - 6.8%         |
| Pending Sales                | 2,581<br>1,310 1,220 1,406 1,201 1,249 1,957 1,435 1,338 1,240 1,552<br>Q4-2017 Q2-2018 Q4-2018 Q2-2019 Q4-2019 Q2-2020                                                                                                                                                                                                                                                                                                                                                                                                                                                                                                                                                                                                                                                                                                                                                                                                                                                                                                                                                                                                                                                                                                                                                                                                                                                                                                                                                                                                                                                                                                                                                                                                                                                                                                                                                                                                                                                                                                                                                                                                            | 1,435     | 2,581       | + 79.9%        | 4,641     | 5,373     | + 15.8%        |
| Closed Sales                 | 1,442 1,561 1,919 1,362 984 1,500 1,415 1,060 1,184   Q4-2017 Q2-2018 Q4-2018 Q2-2019 Q4-2019 Q2-2020                                                                                                                                                                                                                                                                                                                                                                                                                                                                                                                                                                                                                                                                                                                                                                                                                                                                                                                                                                                                                                                                                                                                                                                                                                                                                                                                                                                                                                                                                                                                                                                                                                                                                                                                                                                                                                                                                                                                                                                                                              | 1,940     | 2,171       | + 11.9%        | 4,424     | 4,415     | - 0.2%         |
| Days on Market               | 89 75 80 88 79 82 82 69   Q4-2017 Q2-2018 Q4-2019 Q2-2019 Q4-2019 Q2-2020                                                                                                                                                                                                                                                                                                                                                                                                                                                                                                                                                                                                                                                                                                                                                                                                                                                                                                                                                                                                                                                                                                                                                                                                                                                                                                                                                                                                                                                                                                                                                                                                                                                                                                                                                                                                                                                                                                                                                                                                                                                          | 66        | 69          | + 4.5%         | 75        | 79        | + 5.3%         |
| Median Sales Price           | 560.000 5610.000 50175.500 500.000 5102.500 5535.000 5500.000 510.000 501.000 501.000 501.000 501.000 501.000 501.000 501.000 501.000 501.000 501.000 501.000 501.000 501.000 501.000 501.000 501.000 501.000 501.000 501.000 501.000 501.000 501.000 501.000 501.000 501.000 501.000 501.000 501.000 501.000 501.000 501.000 501.000 501.000 501.000 501.000 501.000 501.000 501.000 501.000 501.000 501.000 501.000 501.000 501.000 501.000 501.000 501.000 501.000 501.000 501.000 501.000 501.000 501.0000 501.000 501.000 501.000 501.000 501.000 501.000 501.000 501.000 501.000 501.000 501.000 501.000 501.000 501.000 501.000 501.000 501.000 501.000 501.000 501.000                                                                                                                                                                                                                                                                                                                                                                                                                                                                                                                                                                                                                                                                                                                                                                                                                                                                                                                                                                                                                                                                                                                                                                                                                                                                                                                                                                                                                                                     | \$699,000 | \$811,000   | + 16.0%        | \$672,000 | \$740,000 | + 10.1%        |
| Average Sales Price          | 5795,054 551,054 5919,555 5579,259 5716,884 5755,523 5983,812 5908,871 5902,598 5795,992 5920,485 51,025<br>Q4-2017 Q2-2018 Q4-2018 Q2-2019 Q4-2019 Q2-2020                                                                                                                                                                                                                                                                                                                                                                                                                                                                                                                                                                                                                                                                                                                                                                                                                                                                                                                                                                                                                                                                                                                                                                                                                                                                                                                                                                                                                                                                                                                                                                                                                                                                                                                                                                                                                                                                                                                                                                        | \$906,877 | \$1,025,765 | + 13.1%        | \$865,392 | \$942,320 | + 8.9%         |
| Pct. of Orig. Price Received | 95.2% 94.9% 96.6% 94.6% 94.0% 95.6% 95.7% 95.7% 95.7% 94.6% 94.0% 94.0% 95.6% 95.7% 95.7% 95.7% 95.7% 95.7% 95.7% 95.7% 95.7% 95.7% 95.7% 95.7% 95.7% 95.7% 95.7% 95.7% 95.7% 95.7% 95.7% 95.7% 95.7% 95.7% 95.7% 95.7% 95.7% 95.7% 95.7% 95.7% 95.7% 95.7% 95.7% 95.7% 95.7% 95.7% 95.7% 95.7% 95.7% 95.7% 95.7% 95.7% 95.7% 95.7% 95.7% 95.7% 95.7% 95.7% 95.7% 95.7% 95.7% 95.7% 95.7% 95.7% 95.7% 95.7% 95.7% 95.7% 95.7% 95.7% 95.7% 95.7% 95.7% 95.7% 95.7% 95.7% 95.7% 95.7% 95.7% 95.7% 95.7% 95.7% 95.7% 95.7% 95.7% 95.7% 95.7% 95.7% 95.7% 95.7% 95.7% 95.7% 95.7% 95.7% 95.7% 95.7% 95.7% 95.7% 95.7% 95.7% 95.7% 95.7% 95.7% 95.7% 95.7% 95.7% 95.7% 95.7% 95.7% 95.7% 95.7% 95.7% 95.7% 95.7% 95.7% 95.7% 95.7% 95.7% 95.7% 95.7\% 95.7\% 95.7\% 95.7\% 95.7\% 95.7\% 95.7\% 95.7\% 95.7\% 95.7\% 95.7\% 95.7\% 95.7\% 95.7\% 95.7\% 95.7\% 95.7\% 95.7\% 95.7\% 95.7\% 95.7\% 95.7\% 95.7\% 95.7\% 95.7\% 95.7\% 95.7\% 95.7\% 95.7\% 95.7\% 95.7\% 95.7\% 95.7\% 95.7\% 95.7\% 95.7\% 95.7\% 95.7\% 95.7\% 95.7\% 95.7\% 95.7\% 95.7\% 95.7\% 95.7\% 95.7\% 95.7\% 95.7\% 95.7\% 95.7\% 95.7\% 95.7\% 95.7\% 95.7\% 95.7\% 95.7\% 95.7\% 95.7\% 95.7\% 95.7\% 95.7\% 95.7\% 95.7\% 95.7\% 95.7\% 95.7\% 95.7\% 95.7\% 95.7\% 95.7\% 95.7\% 95.7\% 95.7\% 95.7\% 95.7\% 95.7\% 95.7\% 95.7\% 95.7\% 95.7\% 95.7\% 95.7\% 95.7\% 95.7\% 95.7\% 95.7\% 95.7\% 95.7\% 95.7\% 95.7\% 95.7\% 95.7\% 95.7\% 95.7\% 95.7\% 95.7\% 95.7\% 95.7\% 95.7\% 95.7\% 95.7\% 95.7\% 95.7\% 95.7\% 95.7\% 95.7\% 95.7\% 95.7\% 95.7\% 95.7\% 95.7\% 95.7\% 95.7\% 95.7\% 95.7\% 95.7\% 95.7\% 95.7\% 95.7\% 95.7\% 95.7\% 95.7\% 95.7\% 95.7\% 95.7\% 95.7\% 95.7\% 95.7\% 95.7\% 95.7\% 95.7\% 95.7\% 95.7\% 95.7\% 95.7\% 95.7\% 95.7\% 95.7\% 95.7\% 95.7\% 95.7\% 95.7\% 95.7\% 95.7\% 95.7\% 95.7\% 95.7\% 95.7\% 95.7\% 95.7\% 95.7\% 95.7\% 95.7\% 95.7\% 95.7\% 95.7\% 95.7\% 95.7\% 95.7\% 95.7\% 95.7\% 95.7\% 95.7\% 95.7\% 95.7\% 95.7\% 95.7\% 95.7\% 95.7\% 95.7\% 95.7\% 95.7\% 95.7\% 95.7\% 95.7\% 95.7\% 95.7\% 95.7\% 95.7\% 95.7\% 95.7\% 95.7\% 95.7\% 95.7\% 95.7\% 95.7\% 95.7\% 95.7\% 95.7\% 95.7\% 95.7\% | 96.0%     | 97.8%       | + 1.9%         | 95.4%     | 96.2%     | + 0.8%         |
| Housing Affordability Index  | 53 50 51 53 52 48   42 44 46 48 42   Q4-2017 Q2-2018 Q4-2019 Q4-2019 Q2-2020                                                                                                                                                                                                                                                                                                                                                                                                                                                                                                                                                                                                                                                                                                                                                                                                                                                                                                                                                                                                                                                                                                                                                                                                                                                                                                                                                                                                                                                                                                                                                                                                                                                                                                                                                                                                                                                                                                                                                                                                                                                       | 46        | 42          | - 8.7%         | 48        | 46        | - 4.2%         |
| Inventory of Homes for Sale  | 3,242 3,078 2,745 3,375 3,001 2,177 2,382 2,084   1,903 Q4-2017 Q2-2018 Q4-2019 Q4-2019 Q4-2019 Q2-2020                                                                                                                                                                                                                                                                                                                                                                                                                                                                                                                                                                                                                                                                                                                                                                                                                                                                                                                                                                                                                                                                                                                                                                                                                                                                                                                                                                                                                                                                                                                                                                                                                                                                                                                                                                                                                                                                                                                                                                                                                            | 3,001     | 2,084       | - 30.6%        |           |           |                |
| Months Supply of Inventory   | 3.7 5.0 6.6 6.3 5.7 7.0 6.2 3.6 4.4 5.1 3.7   Q4-2017 Q2-2018 Q4-2018 Q2-2019 Q4-2019 Q2-2020                                                                                                                                                                                                                                                                                                                                                                                                                                                                                                                                                                                                                                                                                                                                                                                                                                                                                                                                                                                                                                                                                                                                                                                                                                                                                                                                                                                                                                                                                                                                                                                                                                                                                                                                                                                                                                                                                                                                                                                                                                      | 6.2       | 3.7         | - 40.3%        |           |           |                |

# **Condos Market Overview**

Key metrics for **Condominiums Only** for the report quarter and for year-to-date (YTD) starting from the first of the year.

| Key Metrics                  | Historical Sparkbars                                                                                                                                                                                                                                                                                                                                                                                                                                                                                                                                                                                                                                                                                                                                                                                                                                                                                                                                                                                                                                                                                                                                                                                                                                                                                                                                                                                                                                                                                                                                                                                                                                                                                                                                                                                                                                                                                                                                                                                                                                                                                                              | Q3-2019   | Q3-2020   | Percent Change | YTD 2019  | YTD 2020  | Percent Change |
|------------------------------|-----------------------------------------------------------------------------------------------------------------------------------------------------------------------------------------------------------------------------------------------------------------------------------------------------------------------------------------------------------------------------------------------------------------------------------------------------------------------------------------------------------------------------------------------------------------------------------------------------------------------------------------------------------------------------------------------------------------------------------------------------------------------------------------------------------------------------------------------------------------------------------------------------------------------------------------------------------------------------------------------------------------------------------------------------------------------------------------------------------------------------------------------------------------------------------------------------------------------------------------------------------------------------------------------------------------------------------------------------------------------------------------------------------------------------------------------------------------------------------------------------------------------------------------------------------------------------------------------------------------------------------------------------------------------------------------------------------------------------------------------------------------------------------------------------------------------------------------------------------------------------------------------------------------------------------------------------------------------------------------------------------------------------------------------------------------------------------------------------------------------------------|-----------|-----------|----------------|-----------|-----------|----------------|
| New Listings                 | 589 641 693   314 435 413 311 450 452 429 412   Q4-2017 Q2-2018 Q4-2019 Q4-2019 Q2-2020                                                                                                                                                                                                                                                                                                                                                                                                                                                                                                                                                                                                                                                                                                                                                                                                                                                                                                                                                                                                                                                                                                                                                                                                                                                                                                                                                                                                                                                                                                                                                                                                                                                                                                                                                                                                                                                                                                                                                                                                                                           | 452       | 693       | + 53.3%        | 1,543     | 1,534     | - 0.6%         |
| Pending Sales                | 308 255 341 279 291 403 360 297 260 227   Q4-2017 Q2-2018 Q4-2019 Q2-2019 Q4-2019 Q2-2020                                                                                                                                                                                                                                                                                                                                                                                                                                                                                                                                                                                                                                                                                                                                                                                                                                                                                                                                                                                                                                                                                                                                                                                                                                                                                                                                                                                                                                                                                                                                                                                                                                                                                                                                                                                                                                                                                                                                                                                                                                         | 360       | 502       | + 39.4%        | 1,054     | 989       | - 6.2%         |
| Closed Sales                 | 305 262 334 401 313 347 415 317 336   Q4-2017 Q2-2018 Q4-2018 Q2-2019 Q4-2019 Q2-2020                                                                                                                                                                                                                                                                                                                                                                                                                                                                                                                                                                                                                                                                                                                                                                                                                                                                                                                                                                                                                                                                                                                                                                                                                                                                                                                                                                                                                                                                                                                                                                                                                                                                                                                                                                                                                                                                                                                                                                                                                                             | 415       | 336       | - 19.0%        | 1,020     | 772       | - 24.3%        |
| Days on Market               | 79 81 72 74 80   68 64 59 66 60 60 68   Q4-2017 Q2-2018 Q4-2018 Q2-2019 Q4-2019 Q2-2020                                                                                                                                                                                                                                                                                                                                                                                                                                                                                                                                                                                                                                                                                                                                                                                                                                                                                                                                                                                                                                                                                                                                                                                                                                                                                                                                                                                                                                                                                                                                                                                                                                                                                                                                                                                                                                                                                                                                                                                                                                           | 60        | 68        | + 13.3%        | 67        | 73        | + 9.0%         |
| Median Sales Price           | 5582.550<br>5551.250 5580.500 5595.000 5595.000 5595.000 5595.000 5595.000 5591.000 5591.000 5591.000 5591.000 5591.000 5591.000 5591.000 5591.000 5591.000 5591.000 5591.000 5591.000 5591.000 5591.000 5591.000 5591.000 5591.000 5591.000 5591.000 5591.000 5591.000 5591.000 5591.000 5591.000 5591.000 5591.000 5591.000 5591.000 5591.000 5591.000 5591.000 5591.000 5591.000 5591.000 5591.000 5591.000 5591.000 5591.000 5591.000 5591.000 5591.000 5591.000 5591.000 5591.000 5591.000 5591.000 5591.000 5591.000 5591.000 5591.000 5591.000 5591.000 5591.000 5591.000 5591.000 5591.000 5591.000 5591.000 5591.000 5591.000 5591.000 5591.000 5591.000 5591.000 5591.000 5591.000 5591.000 5591.000 5591.000 5591.000 5591.000 5591.000 5591.000 5591.000 5591.000 5591.000 5591.000 5591.000 5591.000 5591.000 5591.000 5591.000 5591.000 5591.000 5591.000 5591.000 5591.000 5591.000 5591.000 5591.000 5591.000 5591.000 5591.000 5591.000 5591.000 5591.000 5591.000 5591.000 5591.000 5591.000 5591.000 5591.000 5591.000 5591.000 5591.000 5591.000 5591.000 5591.000 5591.000 5591.000 5591.000 5591.000 5591.000 5591.000 5591.000 5591.000 5591.000 5591.000 5591.000 5591.000 5591.000 5591.000 5591.000 5591.000 5591.000 5591.000 5591.000 5591.000 5591.000 5591.000 5591.000 5591.000 5591.000 5591.000 5591.000 5591.000 5591.000 5591.000 5591.000 5591.000 5591.000 5591.000 5591.000 5591.000 5591.000 5591.000 5591.000 5591.000 5591.000 5591.000 5591.000 5591.000 5591.000 5591.000 5591.000 5591.000 5591.000 5591.000 5591.000 5591.000 5591.000 5591.000 5591.000 5591.000 5591.000 5591.000 5591.000 5591.000 5591.000 5591.000 5591.000 5591.000 5591.000 5591.000 5591.000 5591.000 5591.000 5591.000 5591.000 5591.000 5591.000 5591.000 5591.000 5591.000 5591.000 5591.000 5591.000 5591.000 5591.000 5591.000 5591.000 5591.000 5591.000 5591.000 5591.000 5591.000 5591.000 5591.000 5591.000 5591.00005591.00005591.00005591.00005591.00005591.00005591.00005591.00005591.00005591.00005591.00005591.00005591.00005591.00005591.00005591.00005591.00005591.00005591.00005591.0000559 | \$399,500 | \$424,500 | + 6.3%         | \$389,500 | \$400,000 | + 2.7%         |
| Average Sales Price          | εμδ1/09 <                                                                                                                                                                                                                                                                                                                                                                                                                                                                                                                                                                                                                                                                                                                                                                                                                                                                                                                                                                                                                                                                                                                                                                                                                                                                                                                                                                                                                                                         | \$466,804 | \$496,333 | + 6.3%         | \$461,185 | \$475,553 | + 3.1%         |
| Pct. of Orig. Price Received | 96.2% 95.8% 97.4% 96.3% 96.2% 95.4% 95.8% 97.3%   Q4-2017 Q2-2018 Q4-2018 Q2-2019 Q2-2019 Q2-2020                                                                                                                                                                                                                                                                                                                                                                                                                                                                                                                                                                                                                                                                                                                                                                                                                                                                                                                                                                                                                                                                                                                                                                                                                                                                                                                                                                                                                                                                                                                                                                                                                                                                                                                                                                                                                                                                                                                                                                                                                                 | 96.8%     | 97.3%     | + 0.5%         | 96.2%     | 96.3%     | + 0.1%         |
| Housing Affordability Index  | 83 86 81 76 73 77 81 87 85 87 80   Q4-2017 Q2-2018 Q4-2019 Q4-2019 Q4-2019 Q2-2020                                                                                                                                                                                                                                                                                                                                                                                                                                                                                                                                                                                                                                                                                                                                                                                                                                                                                                                                                                                                                                                                                                                                                                                                                                                                                                                                                                                                                                                                                                                                                                                                                                                                                                                                                                                                                                                                                                                                                                                                                                                | 81        | 80        | - 1.2%         | 83        | 85        | + 2.4%         |
| Inventory of Homes for Sale  | 309 388 449 418 399 505 461 403 472 506   309 300 327 90 330 403 403 403 403 403 403 403 403 403 403 403 403 403 403 403 403 403 403 403 403 403 403 403 403 403 403 403 403 403 403 403 403 403 403 403 403 403 403 403 403 403 403 403 403 403 403 403 403 403 403 403 403 403 403 403 403 403 403 403 403 403 403 403 403 403 403 403 403 403 403 403 403 403 403 403 403 403 403 403 403 403                                                                                                                                                                                                                                                                                                                                                                                                                                                                                                                                                                                                                                                                                                                                                                                                                                                                                                                                                                                                                                                                                                                                                                                                                                                                                                                                                                                                                                                                                                                                                                                                                                                                                                                                  | 461       | 506       | + 9.8%         |           |           |                |
| Months Supply of Inventory   | 2.8 3.6 4.2 3.8 3.0 3.6 4.6 4.2 2.9 3.7 5.0 4.7   Q4-2017 Q2-2018 Q4-2018 Q2-2019 Q4-2019 Q2-2020                                                                                                                                                                                                                                                                                                                                                                                                                                                                                                                                                                                                                                                                                                                                                                                                                                                                                                                                                                                                                                                                                                                                                                                                                                                                                                                                                                                                                                                                                                                                                                                                                                                                                                                                                                                                                                                                                                                                                                                                                                 | 4.2       | 4.7       | + 11.9%        |           |           |                |