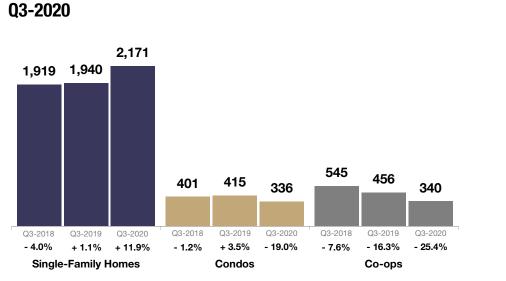

- Single-Family Closed Sales were up 11.9 percent to 2,171.
- Condos Closed Sales were down 19.0 percent to 336.
- Co-ops Closed Sales were down 25.4 percent to 340.
- Single-Family Median Sales Price increased 16.0 percent to \$811,000.
- Condos Median Sales Price increased 6.3 percent to \$424,500.
- Co-ops Median Sales Price held steady at \$180,000.

# **Single-Family Homes Market Overview**

Key metrics for Single-Family Homes Only for the report quarter and for year-to-date (YTD) starting from the first of the year.

| Key Metrics                  | Historical Sparkbars                                                                                                                                                                                                                                                                                                                                                                                                                                                                                                                                                                                                                                                                                                                                                                                                                                                                                                                                                                                                                                                                                                                                                                                                                                                                                                                                                                                                                                                                                                                                                                                                                                                                                                                                                                                                                                                                                                                                                                                                                                                                                                               | Q3-2019   | Q3-2020     | Percent Change | YTD 2019  | YTD 2020  | Percent Change |
|------------------------------|------------------------------------------------------------------------------------------------------------------------------------------------------------------------------------------------------------------------------------------------------------------------------------------------------------------------------------------------------------------------------------------------------------------------------------------------------------------------------------------------------------------------------------------------------------------------------------------------------------------------------------------------------------------------------------------------------------------------------------------------------------------------------------------------------------------------------------------------------------------------------------------------------------------------------------------------------------------------------------------------------------------------------------------------------------------------------------------------------------------------------------------------------------------------------------------------------------------------------------------------------------------------------------------------------------------------------------------------------------------------------------------------------------------------------------------------------------------------------------------------------------------------------------------------------------------------------------------------------------------------------------------------------------------------------------------------------------------------------------------------------------------------------------------------------------------------------------------------------------------------------------------------------------------------------------------------------------------------------------------------------------------------------------------------------------------------------------------------------------------------------------|-----------|-------------|----------------|-----------|-----------|----------------|
| New Listings                 | 3,485 3,453 3,097   2,446 2,295 2,605 2,179 2,240 2,336   1,328 1,436 1,256 1,256 1 1   Q4-2017 Q2-2018 Q4-2018 Q2-2019 Q4-2019 Q2-2020                                                                                                                                                                                                                                                                                                                                                                                                                                                                                                                                                                                                                                                                                                                                                                                                                                                                                                                                                                                                                                                                                                                                                                                                                                                                                                                                                                                                                                                                                                                                                                                                                                                                                                                                                                                                                                                                                                                                                                                            | 2,179     | 3,097       | + 42.1%        | 8,237     | 7,673     | - 6.8%         |
| Pending Sales                | 2,581<br>1,310 1,220 1,406 1,201 1,249 1,957 1,435 1,338 1,240 1,552<br>Q4-2017 Q2-2018 Q4-2018 Q2-2019 Q4-2019 Q2-2020                                                                                                                                                                                                                                                                                                                                                                                                                                                                                                                                                                                                                                                                                                                                                                                                                                                                                                                                                                                                                                                                                                                                                                                                                                                                                                                                                                                                                                                                                                                                                                                                                                                                                                                                                                                                                                                                                                                                                                                                            | 1,435     | 2,581       | + 79.9%        | 4,641     | 5,373     | + 15.8%        |
| Closed Sales                 | 1,442 1,561 1,919 1,362 984 1,500 1,415 1,060 1,184   Q4-2017 Q2-2018 Q4-2018 Q2-2019 Q4-2019 Q2-2020                                                                                                                                                                                                                                                                                                                                                                                                                                                                                                                                                                                                                                                                                                                                                                                                                                                                                                                                                                                                                                                                                                                                                                                                                                                                                                                                                                                                                                                                                                                                                                                                                                                                                                                                                                                                                                                                                                                                                                                                                              | 1,940     | 2,171       | + 11.9%        | 4,424     | 4,415     | - 0.2%         |
| Days on Market               | 89 75 80 88 79 82 82 69   Q4-2017 Q2-2018 Q4-2019 Q2-2019 Q4-2019 Q2-2020                                                                                                                                                                                                                                                                                                                                                                                                                                                                                                                                                                                                                                                                                                                                                                                                                                                                                                                                                                                                                                                                                                                                                                                                                                                                                                                                                                                                                                                                                                                                                                                                                                                                                                                                                                                                                                                                                                                                                                                                                                                          | 66        | 69          | + 4.5%         | 75        | 79        | + 5.3%         |
| Median Sales Price           | 560.000 5610.000 50175.500 500.000 5102.500 5535.000 5500.000 510.000 501.000 501.000 501.000 501.000 501.000 501.000 501.000 501.000 501.000 501.000 501.000 501.000 501.000 501.000 501.000 501.000 501.000 501.000 501.000 501.000 501.000 501.000 501.000 501.000 501.000 501.000 501.000 501.000 501.000 501.000 501.000 501.000 501.000 501.000 501.000 501.000 501.000 501.000 501.000 501.000 501.000 501.000 501.000 501.000 501.000 501.000 501.000 501.000 501.000 501.000 501.000 501.000 501.0000 501.000 501.000 501.000 501.000 501.000 501.000 501.000 501.000 501.000 501.000 501.000 501.000 501.000 501.000 501.000 501.000 501.000 501.000 501.000 501.000                                                                                                                                                                                                                                                                                                                                                                                                                                                                                                                                                                                                                                                                                                                                                                                                                                                                                                                                                                                                                                                                                                                                                                                                                                                                                                                                                                                                                                                     | \$699,000 | \$811,000   | + 16.0%        | \$672,000 | \$740,000 | + 10.1%        |
| Average Sales Price          | 5795,054 551,054 5919,555 5579,259 5716,884 5755,523 5983,812 5908,871 5902,598 5795,992 5920,485 51,025<br>Q4-2017 Q2-2018 Q4-2018 Q2-2019 Q4-2019 Q2-2020                                                                                                                                                                                                                                                                                                                                                                                                                                                                                                                                                                                                                                                                                                                                                                                                                                                                                                                                                                                                                                                                                                                                                                                                                                                                                                                                                                                                                                                                                                                                                                                                                                                                                                                                                                                                                                                                                                                                                                        | \$906,877 | \$1,025,765 | + 13.1%        | \$865,392 | \$942,320 | + 8.9%         |
| Pct. of Orig. Price Received | 95.2% 94.9% 96.6% 94.6% 94.0% 95.6% 95.7% 95.7% 95.7% 94.6% 94.0% 94.0% 95.6% 95.7% 95.7% 95.7% 95.7% 95.7% 95.7% 95.7% 95.7% 95.7% 95.7% 95.7% 95.7% 95.7% 95.7% 95.7% 95.7% 95.7% 95.7% 95.7% 95.7% 95.7% 95.7% 95.7% 95.7% 95.7% 95.7% 95.7% 95.7% 95.7% 95.7% 95.7% 95.7% 95.7% 95.7% 95.7% 95.7% 95.7% 95.7% 95.7% 95.7% 95.7% 95.7% 95.7% 95.7% 95.7% 95.7% 95.7% 95.7% 95.7% 95.7% 95.7% 95.7% 95.7% 95.7% 95.7% 95.7% 95.7% 95.7% 95.7% 95.7% 95.7% 95.7% 95.7% 95.7% 95.7% 95.7% 95.7% 95.7% 95.7% 95.7% 95.7% 95.7% 95.7% 95.7% 95.7% 95.7% 95.7% 95.7% 95.7% 95.7% 95.7% 95.7% 95.7% 95.7% 95.7% 95.7% 95.7% 95.7% 95.7% 95.7% 95.7% 95.7% 95.7% 95.7% 95.7% 95.7% 95.7% 95.7% 95.7% 95.7% 95.7% 95.7% 95.7% 95.7% 95.7% 95.7% 95.7\% 95.7\% 95.7\% 95.7\% 95.7\% 95.7\% 95.7\% 95.7\% 95.7\% 95.7\% 95.7\% 95.7\% 95.7\% 95.7\% 95.7\% 95.7\% 95.7\% 95.7\% 95.7\% 95.7\% 95.7\% 95.7\% 95.7\% 95.7\% 95.7\% 95.7\% 95.7\% 95.7\% 95.7\% 95.7\% 95.7\% 95.7\% 95.7\% 95.7\% 95.7\% 95.7\% 95.7\% 95.7\% 95.7\% 95.7\% 95.7\% 95.7\% 95.7\% 95.7\% 95.7\% 95.7\% 95.7\% 95.7\% 95.7\% 95.7\% 95.7\% 95.7\% 95.7\% 95.7\% 95.7\% 95.7\% 95.7\% 95.7\% 95.7\% 95.7\% 95.7\% 95.7\% 95.7\% 95.7\% 95.7\% 95.7\% 95.7\% 95.7\% 95.7\% 95.7\% 95.7\% 95.7\% 95.7\% 95.7\% 95.7\% 95.7\% 95.7\% 95.7\% 95.7\% 95.7\% 95.7\% 95.7\% 95.7\% 95.7\% 95.7\% 95.7\% 95.7\% 95.7\% 95.7\% 95.7\% 95.7\% 95.7\% 95.7\% 95.7\% 95.7\% 95.7\% 95.7\% 95.7\% 95.7\% 95.7\% 95.7\% 95.7\% 95.7\% 95.7\% 95.7\% 95.7\% 95.7\% 95.7\% 95.7\% 95.7\% 95.7\% 95.7\% 95.7\% 95.7\% 95.7\% 95.7\% 95.7\% 95.7\% 95.7\% 95.7\% 95.7\% 95.7\% 95.7\% 95.7\% 95.7\% 95.7\% 95.7\% 95.7\% 95.7\% 95.7\% 95.7\% 95.7\% 95.7\% 95.7\% 95.7\% 95.7\% 95.7\% 95.7\% 95.7\% 95.7\% 95.7\% 95.7\% 95.7\% 95.7\% 95.7\% 95.7\% 95.7\% 95.7\% 95.7\% 95.7\% 95.7\% 95.7\% 95.7\% 95.7\% 95.7\% 95.7\% 95.7\% 95.7\% 95.7\% 95.7\% 95.7\% 95.7\% 95.7\% 95.7\% 95.7\% 95.7\% 95.7\% 95.7\% 95.7\% 95.7\% 95.7\% 95.7\% 95.7\% 95.7\% 95.7\% 95.7\% 95.7\% 95.7\% 95.7\% 95.7\% 95.7\% 95.7\% 95.7\% 95.7\% 95.7\% 95.7\% 95.7\% 95.7\% 95.7\% 95.7\% 95.7\% | 96.0%     | 97.8%       | + 1.9%         | 95.4%     | 96.2%     | + 0.8%         |
| Housing Affordability Index  | 53 50 51 53 52 48   42 44 46 48 42   Q4-2017 Q2-2018 Q4-2019 Q4-2019 Q2-2020                                                                                                                                                                                                                                                                                                                                                                                                                                                                                                                                                                                                                                                                                                                                                                                                                                                                                                                                                                                                                                                                                                                                                                                                                                                                                                                                                                                                                                                                                                                                                                                                                                                                                                                                                                                                                                                                                                                                                                                                                                                       | 46        | 42          | - 8.7%         | 48        | 46        | - 4.2%         |
| Inventory of Homes for Sale  | 3,242 3,078 2,745 3,375 3,001 2,177 2,382 2,084   1,903 Q4-2017 Q2-2018 Q4-2019 Q4-2019 Q4-2019 Q2-2020                                                                                                                                                                                                                                                                                                                                                                                                                                                                                                                                                                                                                                                                                                                                                                                                                                                                                                                                                                                                                                                                                                                                                                                                                                                                                                                                                                                                                                                                                                                                                                                                                                                                                                                                                                                                                                                                                                                                                                                                                            | 3,001     | 2,084       | - 30.6%        |           |           |                |
| Months Supply of Inventory   | 3.7 5.0 6.6 6.3 5.7 7.0 6.2 3.6 4.4 5.1 3.7   Q4-2017 Q2-2018 Q4-2018 Q2-2019 Q4-2019 Q2-2020                                                                                                                                                                                                                                                                                                                                                                                                                                                                                                                                                                                                                                                                                                                                                                                                                                                                                                                                                                                                                                                                                                                                                                                                                                                                                                                                                                                                                                                                                                                                                                                                                                                                                                                                                                                                                                                                                                                                                                                                                                      | 6.2       | 3.7         | - 40.3%        |           |           |                |

# **Condos Market Overview**

Key metrics for **Condominiums Only** for the report quarter and for year-to-date (YTD) starting from the first of the year.

| Key Metrics                  | Historical Sparkbars                                                                                                                                                                                                                                                                                                                                                                                                                                                                                                                                                                                                                                                                                                                                                                                                                                                                                                                                                                                                                                                                                                                                                                                                                                                                                                                                                                                                                                                                                                                                                                                                                                                                                                                                                                                                                                                                                                                                                                                                                                                                                                              | Q3-2019   | Q3-2020   | Percent Change | YTD 2019  | YTD 2020  | Percent Change |
|------------------------------|-----------------------------------------------------------------------------------------------------------------------------------------------------------------------------------------------------------------------------------------------------------------------------------------------------------------------------------------------------------------------------------------------------------------------------------------------------------------------------------------------------------------------------------------------------------------------------------------------------------------------------------------------------------------------------------------------------------------------------------------------------------------------------------------------------------------------------------------------------------------------------------------------------------------------------------------------------------------------------------------------------------------------------------------------------------------------------------------------------------------------------------------------------------------------------------------------------------------------------------------------------------------------------------------------------------------------------------------------------------------------------------------------------------------------------------------------------------------------------------------------------------------------------------------------------------------------------------------------------------------------------------------------------------------------------------------------------------------------------------------------------------------------------------------------------------------------------------------------------------------------------------------------------------------------------------------------------------------------------------------------------------------------------------------------------------------------------------------------------------------------------------|-----------|-----------|----------------|-----------|-----------|----------------|
| New Listings                 | 589 641 693   314 435 413 311 450 452 429 412   Q4-2017 Q2-2018 Q4-2019 Q4-2019 Q2-2020                                                                                                                                                                                                                                                                                                                                                                                                                                                                                                                                                                                                                                                                                                                                                                                                                                                                                                                                                                                                                                                                                                                                                                                                                                                                                                                                                                                                                                                                                                                                                                                                                                                                                                                                                                                                                                                                                                                                                                                                                                           | 452       | 693       | + 53.3%        | 1,543     | 1,534     | - 0.6%         |
| Pending Sales                | 308 255 341 279 291 403 360 297 260 227   Q4-2017 Q2-2018 Q4-2019 Q2-2019 Q4-2019 Q2-2020                                                                                                                                                                                                                                                                                                                                                                                                                                                                                                                                                                                                                                                                                                                                                                                                                                                                                                                                                                                                                                                                                                                                                                                                                                                                                                                                                                                                                                                                                                                                                                                                                                                                                                                                                                                                                                                                                                                                                                                                                                         | 360       | 502       | + 39.4%        | 1,054     | 989       | - 6.2%         |
| Closed Sales                 | 305 262 334 401 313 347 415 317 336   Q4-2017 Q2-2018 Q4-2018 Q2-2019 Q4-2019 Q2-2020                                                                                                                                                                                                                                                                                                                                                                                                                                                                                                                                                                                                                                                                                                                                                                                                                                                                                                                                                                                                                                                                                                                                                                                                                                                                                                                                                                                                                                                                                                                                                                                                                                                                                                                                                                                                                                                                                                                                                                                                                                             | 415       | 336       | - 19.0%        | 1,020     | 772       | - 24.3%        |
| Days on Market               | 79 81 72 74 80   68 64 59 66 60 60 68   Q4-2017 Q2-2018 Q4-2018 Q2-2019 Q4-2019 Q2-2020                                                                                                                                                                                                                                                                                                                                                                                                                                                                                                                                                                                                                                                                                                                                                                                                                                                                                                                                                                                                                                                                                                                                                                                                                                                                                                                                                                                                                                                                                                                                                                                                                                                                                                                                                                                                                                                                                                                                                                                                                                           | 60        | 68        | + 13.3%        | 67        | 73        | + 9.0%         |
| Median Sales Price           | 5582.550<br>5551.250 5580.500 5595.000 5595.000 5595.000 5595.000 5595.000 5591.000 5591.000 5591.000 5591.000 5591.000 5591.000 5591.000 5591.000 5591.000 5591.000 5591.000 5591.000 5591.000 5591.000 5591.000 5591.000 5591.000 5591.000 5591.000 5591.000 5591.000 5591.000 5591.000 5591.000 5591.000 5591.000 5591.000 5591.000 5591.000 5591.000 5591.000 5591.000 5591.000 5591.000 5591.000 5591.000 5591.000 5591.000 5591.000 5591.000 5591.000 5591.000 5591.000 5591.000 5591.000 5591.000 5591.000 5591.000 5591.000 5591.000 5591.000 5591.000 5591.000 5591.000 5591.000 5591.000 5591.000 5591.000 5591.000 5591.000 5591.000 5591.000 5591.000 5591.000 5591.000 5591.000 5591.000 5591.000 5591.000 5591.000 5591.000 5591.000 5591.000 5591.000 5591.000 5591.000 5591.000 5591.000 5591.000 5591.000 5591.000 5591.000 5591.000 5591.000 5591.000 5591.000 5591.000 5591.000 5591.000 5591.000 5591.000 5591.000 5591.000 5591.000 5591.000 5591.000 5591.000 5591.000 5591.000 5591.000 5591.000 5591.000 5591.000 5591.000 5591.000 5591.000 5591.000 5591.000 5591.000 5591.000 5591.000 5591.000 5591.000 5591.000 5591.000 5591.000 5591.000 5591.000 5591.000 5591.000 5591.000 5591.000 5591.000 5591.000 5591.000 5591.000 5591.000 5591.000 5591.000 5591.000 5591.000 5591.000 5591.000 5591.000 5591.000 5591.000 5591.000 5591.000 5591.000 5591.000 5591.000 5591.000 5591.000 5591.000 5591.000 5591.000 5591.000 5591.000 5591.000 5591.000 5591.000 5591.000 5591.000 5591.000 5591.000 5591.000 5591.000 5591.000 5591.000 5591.000 5591.000 5591.000 5591.000 5591.000 5591.000 5591.000 5591.000 5591.000 5591.000 5591.000 5591.000 5591.000 5591.000 5591.000 5591.000 5591.000 5591.000 5591.000 5591.000 5591.000 5591.000 5591.000 5591.000 5591.000 5591.000 5591.000 5591.000 5591.000 5591.000 5591.000 5591.000 5591.000 5591.000 5591.000 5591.000 5591.000 5591.000 5591.000 5591.000 5591.00005591.00005591.00005591.00005591.00005591.00005591.00005591.00005591.00005591.00005591.00005591.00005591.00005591.00005591.00005591.00005591.00005591.00005591.00005591.0000559 | \$399,500 | \$424,500 | + 6.3%         | \$389,500 | \$400,000 | + 2.7%         |
| Average Sales Price          | εμδ1/09 <                                                                                                                                                                                                                                                                                                                                                                                                                                                                                                                                                                                                                                                                                                                                                                                                                                                                                                                                                                                                                                                                                                                                                                                                                                                                                                                                                                                                                                                         | \$466,804 | \$496,333 | + 6.3%         | \$461,185 | \$475,553 | + 3.1%         |
| Pct. of Orig. Price Received | 96.2% 95.8% 97.4% 96.3% 96.2% 95.4% 95.8% 97.3%   Q4-2017 Q2-2018 Q4-2018 Q2-2019 Q2-2019 Q2-2020                                                                                                                                                                                                                                                                                                                                                                                                                                                                                                                                                                                                                                                                                                                                                                                                                                                                                                                                                                                                                                                                                                                                                                                                                                                                                                                                                                                                                                                                                                                                                                                                                                                                                                                                                                                                                                                                                                                                                                                                                                 | 96.8%     | 97.3%     | + 0.5%         | 96.2%     | 96.3%     | + 0.1%         |
| Housing Affordability Index  | 83 86 81 76 73 77 81 87 85 87 80   Q4-2017 Q2-2018 Q4-2019 Q4-2019 Q4-2019 Q2-2020                                                                                                                                                                                                                                                                                                                                                                                                                                                                                                                                                                                                                                                                                                                                                                                                                                                                                                                                                                                                                                                                                                                                                                                                                                                                                                                                                                                                                                                                                                                                                                                                                                                                                                                                                                                                                                                                                                                                                                                                                                                | 81        | 80        | - 1.2%         | 83        | 85        | + 2.4%         |
| Inventory of Homes for Sale  | 309 388 449 418 399 505 461 403 472 506   309 300 327 90 330 403 403 403 403 403 403 403 403 403 403 403 403 403 403 403 403 403 403 403 403 403 403 403 403 403 403 403 403 403 403 403 403 403 403 403 403 403 403 403 403 403 403 403 403 403 403 403 403 403 403 403 403 403 403 403 403 403 403 403 403 403 403 403 403 403 403 403 403 403 403 403 403 403 403 403 403 403 403 403 403 403                                                                                                                                                                                                                                                                                                                                                                                                                                                                                                                                                                                                                                                                                                                                                                                                                                                                                                                                                                                                                                                                                                                                                                                                                                                                                                                                                                                                                                                                                                                                                                                                                                                                                                                                  | 461       | 506       | + 9.8%         |           |           |                |
| Months Supply of Inventory   | 2.8 3.6 4.2 3.8 3.0 3.6 4.6 4.2 2.9 3.7 5.0 4.7   Q4-2017 Q2-2018 Q4-2018 Q2-2019 Q4-2019 Q2-2020                                                                                                                                                                                                                                                                                                                                                                                                                                                                                                                                                                                                                                                                                                                                                                                                                                                                                                                                                                                                                                                                                                                                                                                                                                                                                                                                                                                                                                                                                                                                                                                                                                                                                                                                                                                                                                                                                                                                                                                                                                 | 4.2       | 4.7       | + 11.9%        |           |           |                |