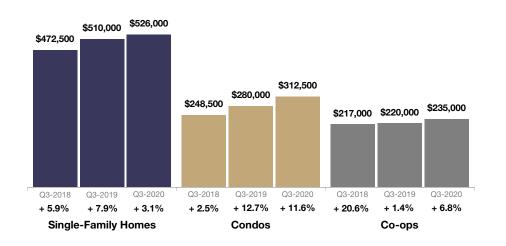

- Single-Family Closed Sales were down 24.3 percent to 115.
- Condos Closed Sales were down 30.6 percent to 34.
- Co-ops Closed Sales were down 34.1 percent to 91.
- Single-Family Median Sales Price increased 3.1 percent to \$526,000.
- Condos Median Sales Price increased 11.6 percent to \$312,500.
- Co-ops Median Sales Price increased 6.8 percent to \$235,000.