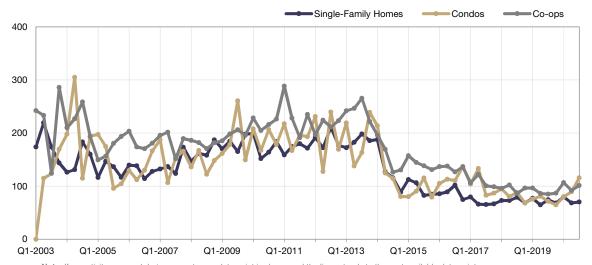

## **Single-Family Homes Market Overview**

Key metrics for Single-Family Homes Only for the report guarter and for year-to-date (YTD) starting from the first of the year.

| Key Metrics                  | Historical Sparkbars                                                                                                                                                                                                                                                                                                                                                                                                                                                                                                                                                                                                                                                                                                                                                                                                                                                                                                                                                                                                                                                                                                                                                                                                                                                                                                                                                                                                                                                                                                                                                                                                                                                                                                                                                                                                                                                                                                                                                                                                                                                                                                           | Q3-2019   | Q3-2020   | Percent Change | YTD 2019  | YTD 2020  | Percent Change |
|------------------------------|--------------------------------------------------------------------------------------------------------------------------------------------------------------------------------------------------------------------------------------------------------------------------------------------------------------------------------------------------------------------------------------------------------------------------------------------------------------------------------------------------------------------------------------------------------------------------------------------------------------------------------------------------------------------------------------------------------------------------------------------------------------------------------------------------------------------------------------------------------------------------------------------------------------------------------------------------------------------------------------------------------------------------------------------------------------------------------------------------------------------------------------------------------------------------------------------------------------------------------------------------------------------------------------------------------------------------------------------------------------------------------------------------------------------------------------------------------------------------------------------------------------------------------------------------------------------------------------------------------------------------------------------------------------------------------------------------------------------------------------------------------------------------------------------------------------------------------------------------------------------------------------------------------------------------------------------------------------------------------------------------------------------------------------------------------------------------------------------------------------------------------|-----------|-----------|----------------|-----------|-----------|----------------|
| New Listings                 | 257 266 248 275 268 227 306  190 197 190 190 189 227  Q4-2017 Q2-2018 Q4-2018 Q2-2019 Q4-2019 Q2-2020                                                                                                                                                                                                                                                                                                                                                                                                                                                                                                                                                                                                                                                                                                                                                                                                                                                                                                                                                                                                                                                                                                                                                                                                                                                                                                                                                                                                                                                                                                                                                                                                                                                                                                                                                                                                                                                                                                                                                                                                                          | 268       | 306       | + 14.2%        | 791       | 704       | - 11.0%        |
| Pending Sales                | 208  134 120 146 139 141 110 161 154 136 107 87  Q4-2017 Q2-2018 Q4-2018 Q2-2019 Q4-2019 Q2-2020                                                                                                                                                                                                                                                                                                                                                                                                                                                                                                                                                                                                                                                                                                                                                                                                                                                                                                                                                                                                                                                                                                                                                                                                                                                                                                                                                                                                                                                                                                                                                                                                                                                                                                                                                                                                                                                                                                                                                                                                                               | 154       | 208       | + 35.1%        | 425       | 402       | - 5.4%         |
| Closed Sales                 | 148 127 129 144 158 116 134 152 146 122 115  Q4-2017 Q2-2018 Q4-2018 Q2-2019 Q4-2019 Q2-2020                                                                                                                                                                                                                                                                                                                                                                                                                                                                                                                                                                                                                                                                                                                                                                                                                                                                                                                                                                                                                                                                                                                                                                                                                                                                                                                                                                                                                                                                                                                                                                                                                                                                                                                                                                                                                                                                                                                                                                                                                                   | 152       | 115       | - 24.3%        | 402       | 320       | - 20.4%        |
| Days on Market               | 73 73 79 77 74 80<br>67 68 68 65 68 68 70<br>Q4-2017 Q2-2018 Q4-2018 Q2-2019 Q4-2019 Q2-2020                                                                                                                                                                                                                                                                                                                                                                                                                                                                                                                                                                                                                                                                                                                                                                                                                                                                                                                                                                                                                                                                                                                                                                                                                                                                                                                                                                                                                                                                                                                                                                                                                                                                                                                                                                                                                                                                                                                                                                                                                                   | 74        | 70        | - 5.4%         | 72        | 73        | + 1.4%         |
| Median Sales Price           | 9451.500 9462.000 9462.000 9462.000 9462.000 9462.000 9462.000 9462.000 9462.000 9462.000 9462.000 9462.000 9462.000 9462.000 9462.000 9462.000 9462.000 9462.000 9462.000 9462.000 9462.000 9462.000 9462.000 9462.000 9462.000 9462.000 9462.000 9462.000 9462.000 9462.000 9462.000 9462.000 9462.000 9462.000 9462.000 9462.000 9462.000 9462.000 9462.000 9462.000 9462.000 9462.000 9462.000 9462.000 9462.000 9462.000 9462.000 9462.000 9462.000 9462.000 9462.000 9462.000 9462.000 9462.000 9462.000 9462.000 9462.000 9462.000 9462.000 9462.000 9462.000 9462.000 9462.000 9462.000 9462.000 9462.000 9462.000 9462.000 9462.000 9462.000 9462.000 9462.000 9462.000 9462.000 9462.000 9462.000 9462.000 9462.000 9462.000 9462.000 9462.000 9462.000 9462.000 9462.000 9462.000 9462.000 9462.000 9462.000 9462.000 9462.000 9462.000 9462.000 9462.000 9462.000 9462.000 9462.000 9462.000 9462.000 9462.000 9462.000 9462.000 9462.000 9462.000 9462.000 9462.000 9462.000 9462.000 9462.000 9462.000 9462.000 9462.000 9462.000 9462.000 9462.000 9462.000 9462.000 9462.000 9462.000 9462.000 9462.000 9462.000 9462.000 9462.000 9462.000 9462.000 9462.000 9462.000 9462.000 9462.000 9462.000 9462.000 9462.000 9462.000 9462.000 9462.000 9462.000 9462.000 9462.000 9462.000 9462.000 9462.000 9462.000 9462.000 9462.000 9462.000 9462.000 9462.000 9462.000 9462.000 9462.000 9462.000 9462.000 9462.000 9462.000 9462.000 9462.000 9462.000 9462.000 9462.000 9462.000 9462.000 9462.000 9462.000 9462.000 9462.000 9462.000 9462.000 9462.000 9462.000 9462.000 9462.000 9462.000 9462.000 9462.000 9462.000 9462.000 9462.000 9462.000 9462.000 9462.000 9462.000 9462.000 9462.000 9462.000 9462.000 9462.000 9462.000 9462.000 9462.000 9462.000 9462.000 9462.000 9462.000 9462.000 9462.000 9462.000 9462.000 9462.000 9462.000 9462.000 9462.000 9462.000 9462.000 9462.000 9462.000 9462.000 9462.000 9462.000 9462.000 9462.000 9462.000 9462.000 9462.000 9462.000 9462.000 9462.000 9462.000 9462.000 9462.000 9462.000 9462.000 9462.000 9462.000 9462.000 9462.000 9462.000 9462.000 946 | \$510,000 | \$526,000 | + 3.1%         | \$499,000 | \$525,000 | + 5.2%         |
| Average Sales Price          | 9500.798 9402.317 9402.905 9501.446 9507.034 9401.004 9507.004 9507.004 9501.005 9500.005 9500.005 9500.005 9500.005 9500.005 9500.005 9500.005 9500.005 9500.005 9500.005 9500.005 9500.005 9500.005 9500.005 9500.005 9500.005 9500.005 9500.005 9500.005 9500.005 9500.005 9500.005 9500.005 9500.005 9500.005 9500.005 9500.005 9500.005 9500.005 9500.005 9500.005 9500.005 9500.005 9500.005 9500.005 9500.005 9500.005 9500.005 9500.005 9500.005 9500.005 9500.005 9500.005 9500.005 9500.005 9500.005 9500.005 9500.005 9500.005 9500.005 9500.005 9500.005 9500.005 9500.005 9500.005 9500.005 9500.005 9500.005 9500.005 9500.005 9500.005 9500.005 9500.005 9500.005 9500.005 9500.005 9500.005 9500.005 9500.005 9500.005 9500.005 9500.005 9500.005 9500.005 9500.005 9500.005 9500.005 9500.005 9500.005 9500.005 9500.005 9500.005 9500.005 9500.005 9500.005 9500.005 9500.005 9500.005 9500.005 9500.005 9500.005 9500.005 9500.005 9500.005 9500.005 9500.005 9500.005 9500.005 9500.005 9500.005 9500.005 9500.005 9500.005 9500.005 9500.005 9500.005 9500.005 9500.005 9500.005 9500.005 9500.005 9500.005 9500.005 9500.005 9500.005 9500.005 9500.005 9500.005 9500.005 9500.005 9500.005 9500.005 9500.005 9500.005 9500.005 9500.005 9500.005 9500.005 9500.005 9500.005 9500.005 9500.005 9500.005 9500.005 9500.005 9500.005 9500.005 9500.005 9500.005 9500.005 9500.005 9500.005 9500.005 9500.005 9500.005 9500.005 9500.005 9500.005 9500.005 9500.005 9500.005 9500.005 9500.005 9500.005 9500.005 9500.005 9500.005 9500.005 9500.005 9500.005 9500.005 9500.005 9500.005 9500.005 9500.005 9500.005 9500.005 9500.005 9500.005 9500.005 9500.005 9500.005 9500.005 9500.005 9500.005 9500.005 9500.005 9500.005 9500.005 9500.005 9500.005 9500.005 9500.005 9500.005 9500.005 9500.005 9500.005 9500.005 9500.005 9500.005 9500.005 9500.005 9500.005 9500.005 9500.005 9500.005 9500.005 9500.005 9500.005 9500.005 9500.005 9500.005 9500.005 9500.005 9500.005 9500.005 9500.005 9500.005 9500.005 9500.005 9500.005 9500.005 9500.005 9500.005 9500.005 9500.005 9500.005 9500.005 950 | \$561,337 | \$556,205 | - 0.9%         | \$542,185 | \$566,423 | + 4.5%         |
| Pct. of Orig. Price Received | 95.8% 95.7% 96.2% 95.5% 95.7% 94.9% 94.7% 96.6% 96.0% 94.2017 Q2-2018 Q4-2018 Q2-2019 Q4-2019 Q2-2020                                                                                                                                                                                                                                                                                                                                                                                                                                                                                                                                                                                                                                                                                                                                                                                                                                                                                                                                                                                                                                                                                                                                                                                                                                                                                                                                                                                                                                                                                                                                                                                                                                                                                                                                                                                                                                                                                                                                                                                                                          | 95.7%     | 96.0%     | + 0.3%         | 95.4%     | 95.7%     | + 0.3%         |
| Housing Affordability Index  | 70 67 66 63 63 62 64 65 63 64 65<br>Q4-2017 Q2-2018 Q4-2018 Q2-2019 Q4-2019 Q2-2020                                                                                                                                                                                                                                                                                                                                                                                                                                                                                                                                                                                                                                                                                                                                                                                                                                                                                                                                                                                                                                                                                                                                                                                                                                                                                                                                                                                                                                                                                                                                                                                                                                                                                                                                                                                                                                                                                                                                                                                                                                            | 64        | 65        | + 1.6%         | 65        | 65        | 0.0%           |
| Inventory of Homes for Sale  | 200 201 227 248 247 261 253 256 254 238<br>200 201 196 218 218 218 218 238<br>Q4-2017 Q2-2018 Q4-2018 Q2-2019 Q4-2019 Q2-2020                                                                                                                                                                                                                                                                                                                                                                                                                                                                                                                                                                                                                                                                                                                                                                                                                                                                                                                                                                                                                                                                                                                                                                                                                                                                                                                                                                                                                                                                                                                                                                                                                                                                                                                                                                                                                                                                                                                                                                                                  | 253       | 238       | - 5.9%         |           |           |                |
| Months Supply of Inventory   | 4.5 4.5 4.9 5.5 5.5 5.7 5.4 5.5 5.3 5.3 Q4-2017 Q2-2018 Q4-2018 Q2-2019 Q4-2019 Q2-2020                                                                                                                                                                                                                                                                                                                                                                                                                                                                                                                                                                                                                                                                                                                                                                                                                                                                                                                                                                                                                                                                                                                                                                                                                                                                                                                                                                                                                                                                                                                                                                                                                                                                                                                                                                                                                                                                                                                                                                                                                                        | 5.4       | 5.3       | - 1.9%         |           |           |                |

### **Condos Market Overview**

Key metrics for Condominiums Only for the report quarter and for year-to-date (YTD) starting from the first of the year.

| Key Metrics                  | Historical Sparkbars                                                                                                                                                                                                                                                                                                                                                                                                                                                                                                                                                                                                                                                                                                                                                                                                                                                                                                                                                                                                                                                                                                                                                                                                                                                                                                                                                                                                                                                                                                                                                                                                                                                                                                                                                                                                                                                                                                                                                                                                                                                                                                                                                                                                                                                                                                                        | Q3-2019   | Q3-2020   | Percent Change | YTD 2019  | YTD 2020  | Percent Change |
|------------------------------|---------------------------------------------------------------------------------------------------------------------------------------------------------------------------------------------------------------------------------------------------------------------------------------------------------------------------------------------------------------------------------------------------------------------------------------------------------------------------------------------------------------------------------------------------------------------------------------------------------------------------------------------------------------------------------------------------------------------------------------------------------------------------------------------------------------------------------------------------------------------------------------------------------------------------------------------------------------------------------------------------------------------------------------------------------------------------------------------------------------------------------------------------------------------------------------------------------------------------------------------------------------------------------------------------------------------------------------------------------------------------------------------------------------------------------------------------------------------------------------------------------------------------------------------------------------------------------------------------------------------------------------------------------------------------------------------------------------------------------------------------------------------------------------------------------------------------------------------------------------------------------------------------------------------------------------------------------------------------------------------------------------------------------------------------------------------------------------------------------------------------------------------------------------------------------------------------------------------------------------------------------------------------------------------------------------------------------------------|-----------|-----------|----------------|-----------|-----------|----------------|
| New Listings                 | 63 65 71 75 70 96 93 80 94 108<br>Q4-2017 Q2-2018 Q4-2018 Q2-2019 Q4-2019 Q2-2020                                                                                                                                                                                                                                                                                                                                                                                                                                                                                                                                                                                                                                                                                                                                                                                                                                                                                                                                                                                                                                                                                                                                                                                                                                                                                                                                                                                                                                                                                                                                                                                                                                                                                                                                                                                                                                                                                                                                                                                                                                                                                                                                                                                                                                                           | 80        | 108       | + 35.0%        | 269       | 259       | - 3.7%         |
| Pending Sales                | 39     43     42     43     40     42     36     44       Q4-2017     Q2-2018     Q4-2018     Q2-2019     Q4-2019     Q2-2020                                                                                                                                                                                                                                                                                                                                                                                                                                                                                                                                                                                                                                                                                                                                                                                                                                                                                                                                                                                                                                                                                                                                                                                                                                                                                                                                                                                                                                                                                                                                                                                                                                                                                                                                                                                                                                                                                                                                                                                                                                                                                                                                                                                                               | 55        | 56        | + 1.8%         | 152       | 129       | - 15.1%        |
| Closed Sales                 | 55 51 46 45 54 49 47 44 32 34 Q4-2017 Q2-2018 Q4-2018 Q2-2019 Q4-2019 Q2-2020                                                                                                                                                                                                                                                                                                                                                                                                                                                                                                                                                                                                                                                                                                                                                                                                                                                                                                                                                                                                                                                                                                                                                                                                                                                                                                                                                                                                                                                                                                                                                                                                                                                                                                                                                                                                                                                                                                                                                                                                                                                                                                                                                                                                                                                               | 49        | 34        | - 30.6%        | 137       | 110       | - 19.7%        |
| Days on Market               | 87 95 80 88 76 81 71 65 90 Q4-2017 Q2-2018 Q4-2018 Q2-2019 Q4-2019 Q2-2020                                                                                                                                                                                                                                                                                                                                                                                                                                                                                                                                                                                                                                                                                                                                                                                                                                                                                                                                                                                                                                                                                                                                                                                                                                                                                                                                                                                                                                                                                                                                                                                                                                                                                                                                                                                                                                                                                                                                                                                                                                                                                                                                                                                                                                                                  | 71        | 116       | + 63.4%        | 76        | 94        | + 23.7%        |
| Median Sales Price           | \$\frac{1}{2}\text{1000} \frac{1}{2}\text{271}\text{1000} \frac{1}{2}\text{270}\text{1000} \frac{1}{2}\text{2018} \text{2018} \text{2018} \text{2019} \text{2019} \text{2019} \text{2019} \text{2019} \text{2019} \text{2019} \text{2019} \text{2020}                                                                                                                                                                                                                                                                                                                                                                                                                                                                                                                                                                                                                                                                                                                                                                                                                                                                                                                                                                                                                                                                                                                                                                                                                                                                                                                                                                                                                                                                                                                                                                                                                                                                                                                                                                                                                                                                                                                                                                                                                                                                                       | \$280,000 | \$312,500 | + 11.6%        | \$250,000 | \$295,000 | + 18.0%        |
| Average Sales Price          | \$221,598 \$221,608 \$2216,018 \$2306,137 \$460,1702 \$2004,600 \$2001,411 \$2604,600 \$2001,411 \$2604,600 \$2001,411 \$2604,600 \$2001,411 \$2604,600 \$2001,411 \$2604,600 \$2001,411 \$2604,600 \$2001,411 \$2604,600 \$2001,411 \$2604,600 \$2001,411 \$2604,600 \$2001,411 \$2604,600 \$2001,411 \$2604,600 \$2001,411 \$2604,600 \$2001,411 \$2604,600 \$2001,411 \$2604,600 \$2001,411 \$2604,600 \$2001,411 \$2604,600 \$2001,411 \$2604,600 \$2001,411 \$2604,600 \$2001,411 \$2604,600 \$2001,411 \$2604,600 \$2001,411 \$2604,600 \$2001,411 \$2604,600 \$2001,411 \$2604,600 \$2001,411 \$2604,600 \$2001,411 \$2604,600 \$2001,411 \$2604,600 \$2001,411 \$2604,600 \$2001,411 \$2604,600 \$2001,411 \$2604,600 \$2001,411 \$2604,600 \$2001,411 \$2604,600 \$2001,411 \$2604,600 \$2001,411 \$2604,600 \$2001,411 \$2604,600 \$2001,411 \$2604,600 \$2001,411 \$2604,600 \$2001,411 \$2604,600 \$2001,411 \$2604,600 \$2001,411 \$2604,600 \$2001,411 \$2604,600 \$2001,411 \$2604,600 \$2001,411 \$2604,600 \$2001,411 \$2604,600 \$2001,411 \$2604,600 \$2001,411 \$2604,600 \$2001,411 \$2604,600 \$2001,411 \$2604,600 \$2001,411 \$2604,600 \$2001,411 \$2604,600 \$2001,411 \$2604,600 \$2001,411 \$2604,600 \$2001,411 \$2604,600 \$2001,411 \$2604,600 \$2001,411 \$2604,600 \$2001,411 \$2604,600 \$2001,411 \$2604,600 \$2001,411 \$2604,600 \$2001,411 \$2604,600 \$2001,411 \$2604,600 \$2001,411 \$2604,600 \$2001,411 \$2604,600 \$2001,411 \$2604,600 \$2001,411 \$2604,600 \$2001,411 \$2604,600 \$2001,411 \$2604,600 \$2001,411 \$2604,600 \$2001,411 \$2604,600 \$2001,411 \$2604,600 \$2001,411 \$2604,600 \$2001,411 \$2604,600 \$2001,411 \$2604,600 \$2001,411 \$2604,600 \$2001,411 \$2604,600 \$2001,411 \$2604,600 \$2001,411 \$2604,600 \$2001,411 \$2604,600 \$2001,411 \$2604,600 \$2001,411 \$2604,600 \$2001,411 \$2604,600 \$2001,411 \$2604,600 \$2001,411 \$2604,600 \$2001,411 \$2604,600 \$2001,411 \$2604,600 \$2001,411 \$2604,600 \$2001,411 \$2604,600 \$2001,411 \$2604,600 \$2001,411 \$2604,600 \$2001,411 \$2604,600 \$2001,411 \$2604,600 \$2001,411 \$2604,600 \$2001,411 \$2604,600 \$2001,411 \$2604,600 \$2001,411 \$2604,600 \$2001,411 \$2604,600 \$2001,411 \$2604,600 \$2001,411 \$2604,600 \$2001,411 \$2604,600 \$2001,411 \$2604,600 \$2001,411 \$2604,600 \$2001,41 | \$307,411 | \$363,672 | + 18.3%        | \$297,007 | \$339,732 | + 14.4%        |
| Pct. of Orig. Price Received | 97.4% 98.4% 97.3% 99.1% 97.9% 97.7% 96.4% 95.9% 96.3% 98.1% 94.2017 Q2-2018 Q4-2018 Q2-2019 Q4-2019 Q2-2020                                                                                                                                                                                                                                                                                                                                                                                                                                                                                                                                                                                                                                                                                                                                                                                                                                                                                                                                                                                                                                                                                                                                                                                                                                                                                                                                                                                                                                                                                                                                                                                                                                                                                                                                                                                                                                                                                                                                                                                                                                                                                                                                                                                                                                 | 97.7%     | 98.1%     | + 0.4%         | 98.1%     | 96.7%     | - 1.4%         |
| Housing Affordability Index  | 132 140 129 120 124 126 116 126 119 106 109  Q4-2017 Q2-2018 Q4-2018 Q2-2019 Q4-2019 Q2-2020                                                                                                                                                                                                                                                                                                                                                                                                                                                                                                                                                                                                                                                                                                                                                                                                                                                                                                                                                                                                                                                                                                                                                                                                                                                                                                                                                                                                                                                                                                                                                                                                                                                                                                                                                                                                                                                                                                                                                                                                                                                                                                                                                                                                                                                | 116       | 109       | - 6.0%         | 130       | 116       | - 10.8%        |
| Inventory of Homes for Sale  | 76 79 83 86 92 104 117 96 87 110 116 112<br>Q4-2017 Q2-2018 Q4-2018 Q2-2019 Q4-2019 Q2-2020                                                                                                                                                                                                                                                                                                                                                                                                                                                                                                                                                                                                                                                                                                                                                                                                                                                                                                                                                                                                                                                                                                                                                                                                                                                                                                                                                                                                                                                                                                                                                                                                                                                                                                                                                                                                                                                                                                                                                                                                                                                                                                                                                                                                                                                 | 96        | 112       | + 16.7%        |           |           |                |
| Months Supply of Inventory   | 5.2 5.0 5.7 6.2 6.6 6.9 7.8 7.5 8.5 8.1 Q4-2017 Q2-2018 Q4-2018 Q2-2019 Q4-2019 Q2-2020                                                                                                                                                                                                                                                                                                                                                                                                                                                                                                                                                                                                                                                                                                                                                                                                                                                                                                                                                                                                                                                                                                                                                                                                                                                                                                                                                                                                                                                                                                                                                                                                                                                                                                                                                                                                                                                                                                                                                                                                                                                                                                                                                                                                                                                     | 6.0       | 8.1       | + 35.0%        |           |           |                |