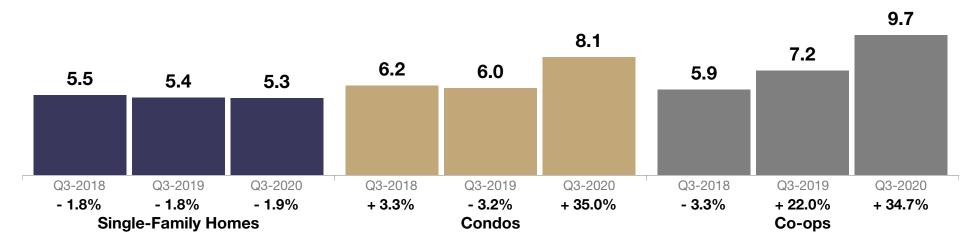

## **Single-Family Homes Market Overview**

Key metrics for Single-Family Homes Only for the report guarter and for year-to-date (YTD) starting from the first of the year.

| Key Metrics                  | Historical Sparkbars                                                                                                                                                                                                                                                                                                                                                                                                                                                                                                                                                                                                                                                                                                                                                                                                                                                                                                                                                                                                                                                                                                                                                                                                                                                                                                                                                                                                                                                                                                                                                                                                                                                                                                                                                                                                                                                                                                                                                                                                                                                                                                           | Q3-2019   | Q3-2020   | Percent Change | YTD 2019  | YTD 2020  | Percent Change |
|------------------------------|--------------------------------------------------------------------------------------------------------------------------------------------------------------------------------------------------------------------------------------------------------------------------------------------------------------------------------------------------------------------------------------------------------------------------------------------------------------------------------------------------------------------------------------------------------------------------------------------------------------------------------------------------------------------------------------------------------------------------------------------------------------------------------------------------------------------------------------------------------------------------------------------------------------------------------------------------------------------------------------------------------------------------------------------------------------------------------------------------------------------------------------------------------------------------------------------------------------------------------------------------------------------------------------------------------------------------------------------------------------------------------------------------------------------------------------------------------------------------------------------------------------------------------------------------------------------------------------------------------------------------------------------------------------------------------------------------------------------------------------------------------------------------------------------------------------------------------------------------------------------------------------------------------------------------------------------------------------------------------------------------------------------------------------------------------------------------------------------------------------------------------|-----------|-----------|----------------|-----------|-----------|----------------|
| New Listings                 | 257 266 248 275 268 227 306  190 197 190 190 189 227  Q4-2017 Q2-2018 Q4-2018 Q2-2019 Q4-2019 Q2-2020                                                                                                                                                                                                                                                                                                                                                                                                                                                                                                                                                                                                                                                                                                                                                                                                                                                                                                                                                                                                                                                                                                                                                                                                                                                                                                                                                                                                                                                                                                                                                                                                                                                                                                                                                                                                                                                                                                                                                                                                                          | 268       | 306       | + 14.2%        | 791       | 704       | - 11.0%        |
| Pending Sales                | 208  134 120 146 139 141 110 161 154 136 107 87  Q4-2017 Q2-2018 Q4-2018 Q2-2019 Q4-2019 Q2-2020                                                                                                                                                                                                                                                                                                                                                                                                                                                                                                                                                                                                                                                                                                                                                                                                                                                                                                                                                                                                                                                                                                                                                                                                                                                                                                                                                                                                                                                                                                                                                                                                                                                                                                                                                                                                                                                                                                                                                                                                                               | 154       | 208       | + 35.1%        | 425       | 402       | - 5.4%         |
| Closed Sales                 | 148 127 129 144 158 116 134 152 146 122 115  Q4-2017 Q2-2018 Q4-2018 Q2-2019 Q4-2019 Q2-2020                                                                                                                                                                                                                                                                                                                                                                                                                                                                                                                                                                                                                                                                                                                                                                                                                                                                                                                                                                                                                                                                                                                                                                                                                                                                                                                                                                                                                                                                                                                                                                                                                                                                                                                                                                                                                                                                                                                                                                                                                                   | 152       | 115       | - 24.3%        | 402       | 320       | - 20.4%        |
| Days on Market               | 73 73 79 77 74 80<br>67 68 68 65 68 68 70<br>Q4-2017 Q2-2018 Q4-2018 Q2-2019 Q4-2019 Q2-2020                                                                                                                                                                                                                                                                                                                                                                                                                                                                                                                                                                                                                                                                                                                                                                                                                                                                                                                                                                                                                                                                                                                                                                                                                                                                                                                                                                                                                                                                                                                                                                                                                                                                                                                                                                                                                                                                                                                                                                                                                                   | 74        | 70        | - 5.4%         | 72        | 73        | + 1.4%         |
| Median Sales Price           | 9451.500 9462.000 9462.000 9462.000 9462.000 9462.000 9462.000 9462.000 9462.000 9462.000 9462.000 9462.000 9462.000 9462.000 9462.000 9462.000 9462.000 9462.000 9462.000 9462.000 9462.000 9462.000 9462.000 9462.000 9462.000 9462.000 9462.000 9462.000 9462.000 9462.000 9462.000 9462.000 9462.000 9462.000 9462.000 9462.000 9462.000 9462.000 9462.000 9462.000 9462.000 9462.000 9462.000 9462.000 9462.000 9462.000 9462.000 9462.000 9462.000 9462.000 9462.000 9462.000 9462.000 9462.000 9462.000 9462.000 9462.000 9462.000 9462.000 9462.000 9462.000 9462.000 9462.000 9462.000 9462.000 9462.000 9462.000 9462.000 9462.000 9462.000 9462.000 9462.000 9462.000 9462.000 9462.000 9462.000 9462.000 9462.000 9462.000 9462.000 9462.000 9462.000 9462.000 9462.000 9462.000 9462.000 9462.000 9462.000 9462.000 9462.000 9462.000 9462.000 9462.000 9462.000 9462.000 9462.000 9462.000 9462.000 9462.000 9462.000 9462.000 9462.000 9462.000 9462.000 9462.000 9462.000 9462.000 9462.000 9462.000 9462.000 9462.000 9462.000 9462.000 9462.000 9462.000 9462.000 9462.000 9462.000 9462.000 9462.000 9462.000 9462.000 9462.000 9462.000 9462.000 9462.000 9462.000 9462.000 9462.000 9462.000 9462.000 9462.000 9462.000 9462.000 9462.000 9462.000 9462.000 9462.000 9462.000 9462.000 9462.000 9462.000 9462.000 9462.000 9462.000 9462.000 9462.000 9462.000 9462.000 9462.000 9462.000 9462.000 9462.000 9462.000 9462.000 9462.000 9462.000 9462.000 9462.000 9462.000 9462.000 9462.000 9462.000 9462.000 9462.000 9462.000 9462.000 9462.000 9462.000 9462.000 9462.000 9462.000 9462.000 9462.000 9462.000 9462.000 9462.000 9462.000 9462.000 9462.000 9462.000 9462.000 9462.000 9462.000 9462.000 9462.000 9462.000 9462.000 9462.000 9462.000 9462.000 9462.000 9462.000 9462.000 9462.000 9462.000 9462.000 9462.000 9462.000 9462.000 9462.000 9462.000 9462.000 9462.000 9462.000 9462.000 9462.000 9462.000 9462.000 9462.000 9462.000 9462.000 9462.000 9462.000 9462.000 9462.000 9462.000 9462.000 9462.000 9462.000 9462.000 9462.000 9462.000 9462.000 9462.000 9462.000 9462.000 946 | \$510,000 | \$526,000 | + 3.1%         | \$499,000 | \$525,000 | + 5.2%         |
| Average Sales Price          | 9500.798 9402.317 9402.905 9501.446 9507.034 9401.004 9507.004 9507.004 9501.005 9500.005 9500.005 9500.005 9500.005 9500.005 9500.005 9500.005 9500.005 9500.005 9500.005 9500.005 9500.005 9500.005 9500.005 9500.005 9500.005 9500.005 9500.005 9500.005 9500.005 9500.005 9500.005 9500.005 9500.005 9500.005 9500.005 9500.005 9500.005 9500.005 9500.005 9500.005 9500.005 9500.005 9500.005 9500.005 9500.005 9500.005 9500.005 9500.005 9500.005 9500.005 9500.005 9500.005 9500.005 9500.005 9500.005 9500.005 9500.005 9500.005 9500.005 9500.005 9500.005 9500.005 9500.005 9500.005 9500.005 9500.005 9500.005 9500.005 9500.005 9500.005 9500.005 9500.005 9500.005 9500.005 9500.005 9500.005 9500.005 9500.005 9500.005 9500.005 9500.005 9500.005 9500.005 9500.005 9500.005 9500.005 9500.005 9500.005 9500.005 9500.005 9500.005 9500.005 9500.005 9500.005 9500.005 9500.005 9500.005 9500.005 9500.005 9500.005 9500.005 9500.005 9500.005 9500.005 9500.005 9500.005 9500.005 9500.005 9500.005 9500.005 9500.005 9500.005 9500.005 9500.005 9500.005 9500.005 9500.005 9500.005 9500.005 9500.005 9500.005 9500.005 9500.005 9500.005 9500.005 9500.005 9500.005 9500.005 9500.005 9500.005 9500.005 9500.005 9500.005 9500.005 9500.005 9500.005 9500.005 9500.005 9500.005 9500.005 9500.005 9500.005 9500.005 9500.005 9500.005 9500.005 9500.005 9500.005 9500.005 9500.005 9500.005 9500.005 9500.005 9500.005 9500.005 9500.005 9500.005 9500.005 9500.005 9500.005 9500.005 9500.005 9500.005 9500.005 9500.005 9500.005 9500.005 9500.005 9500.005 9500.005 9500.005 9500.005 9500.005 9500.005 9500.005 9500.005 9500.005 9500.005 9500.005 9500.005 9500.005 9500.005 9500.005 9500.005 9500.005 9500.005 9500.005 9500.005 9500.005 9500.005 9500.005 9500.005 9500.005 9500.005 9500.005 9500.005 9500.005 9500.005 9500.005 9500.005 9500.005 9500.005 9500.005 9500.005 9500.005 9500.005 9500.005 9500.005 9500.005 9500.005 9500.005 9500.005 9500.005 9500.005 9500.005 9500.005 9500.005 9500.005 9500.005 9500.005 9500.005 9500.005 9500.005 9500.005 9500.005 9500.005 9500.005 950 | \$561,337 | \$556,205 | - 0.9%         | \$542,185 | \$566,423 | + 4.5%         |
| Pct. of Orig. Price Received | 95.8% 95.7% 96.2% 95.5% 95.7% 94.9% 94.7% 96.6% 96.0% 94.2017 Q2-2018 Q4-2018 Q2-2019 Q4-2019 Q2-2020                                                                                                                                                                                                                                                                                                                                                                                                                                                                                                                                                                                                                                                                                                                                                                                                                                                                                                                                                                                                                                                                                                                                                                                                                                                                                                                                                                                                                                                                                                                                                                                                                                                                                                                                                                                                                                                                                                                                                                                                                          | 95.7%     | 96.0%     | + 0.3%         | 95.4%     | 95.7%     | + 0.3%         |
| Housing Affordability Index  | 70 67 66 63 63 62 64 65 63 64 65<br>Q4-2017 Q2-2018 Q4-2018 Q2-2019 Q4-2019 Q2-2020                                                                                                                                                                                                                                                                                                                                                                                                                                                                                                                                                                                                                                                                                                                                                                                                                                                                                                                                                                                                                                                                                                                                                                                                                                                                                                                                                                                                                                                                                                                                                                                                                                                                                                                                                                                                                                                                                                                                                                                                                                            | 64        | 65        | + 1.6%         | 65        | 65        | 0.0%           |
| Inventory of Homes for Sale  | 200 201 227 248 247 261 253 256 254 238<br>200 201 196 218 218 218 218 238<br>Q4-2017 Q2-2018 Q4-2018 Q2-2019 Q4-2019 Q2-2020                                                                                                                                                                                                                                                                                                                                                                                                                                                                                                                                                                                                                                                                                                                                                                                                                                                                                                                                                                                                                                                                                                                                                                                                                                                                                                                                                                                                                                                                                                                                                                                                                                                                                                                                                                                                                                                                                                                                                                                                  | 253       | 238       | - 5.9%         |           |           |                |
| Months Supply of Inventory   | 4.5 4.5 4.9 5.5 5.5 5.7 5.4 5.5 5.3 5.3 Q4-2017 Q2-2018 Q4-2018 Q2-2019 Q4-2019 Q2-2020                                                                                                                                                                                                                                                                                                                                                                                                                                                                                                                                                                                                                                                                                                                                                                                                                                                                                                                                                                                                                                                                                                                                                                                                                                                                                                                                                                                                                                                                                                                                                                                                                                                                                                                                                                                                                                                                                                                                                                                                                                        | 5.4       | 5.3       | - 1.9%         |           |           |                |

### **Condos Market Overview**

Key metrics for Condominiums Only for the report quarter and for year-to-date (YTD) starting from the first of the year.

| Key Metrics                  | Historical Sparkbars                                                                                                                                                                                                                                                                                                                                                                                                                                                                                                                                                                                                                                                                                                                                                                                                                                                                                                                                                                                                                                                                                                                                                                                                                                                                                                                                                                                                                                                                                                                                                                                                                                                                                                                                                                                                                                                                                                                                                                                                                                                                                                                                                                                                                                                                                                                        | Q3-2019   | Q3-2020   | Percent Change | YTD 2019  | YTD 2020  | Percent Change |
|------------------------------|---------------------------------------------------------------------------------------------------------------------------------------------------------------------------------------------------------------------------------------------------------------------------------------------------------------------------------------------------------------------------------------------------------------------------------------------------------------------------------------------------------------------------------------------------------------------------------------------------------------------------------------------------------------------------------------------------------------------------------------------------------------------------------------------------------------------------------------------------------------------------------------------------------------------------------------------------------------------------------------------------------------------------------------------------------------------------------------------------------------------------------------------------------------------------------------------------------------------------------------------------------------------------------------------------------------------------------------------------------------------------------------------------------------------------------------------------------------------------------------------------------------------------------------------------------------------------------------------------------------------------------------------------------------------------------------------------------------------------------------------------------------------------------------------------------------------------------------------------------------------------------------------------------------------------------------------------------------------------------------------------------------------------------------------------------------------------------------------------------------------------------------------------------------------------------------------------------------------------------------------------------------------------------------------------------------------------------------------|-----------|-----------|----------------|-----------|-----------|----------------|
| New Listings                 | 63 65 71 75 70 96 93 80 94 108<br>Q4-2017 Q2-2018 Q4-2018 Q2-2019 Q4-2019 Q2-2020                                                                                                                                                                                                                                                                                                                                                                                                                                                                                                                                                                                                                                                                                                                                                                                                                                                                                                                                                                                                                                                                                                                                                                                                                                                                                                                                                                                                                                                                                                                                                                                                                                                                                                                                                                                                                                                                                                                                                                                                                                                                                                                                                                                                                                                           | 80        | 108       | + 35.0%        | 269       | 259       | - 3.7%         |
| Pending Sales                | 39     43     42     43     40     42     36     44       Q4-2017     Q2-2018     Q4-2018     Q2-2019     Q4-2019     Q2-2020                                                                                                                                                                                                                                                                                                                                                                                                                                                                                                                                                                                                                                                                                                                                                                                                                                                                                                                                                                                                                                                                                                                                                                                                                                                                                                                                                                                                                                                                                                                                                                                                                                                                                                                                                                                                                                                                                                                                                                                                                                                                                                                                                                                                               | 55        | 56        | + 1.8%         | 152       | 129       | - 15.1%        |
| Closed Sales                 | 55 51 46 45 54 49 47 44 32 34 Q4-2017 Q2-2018 Q4-2018 Q2-2019 Q4-2019 Q2-2020                                                                                                                                                                                                                                                                                                                                                                                                                                                                                                                                                                                                                                                                                                                                                                                                                                                                                                                                                                                                                                                                                                                                                                                                                                                                                                                                                                                                                                                                                                                                                                                                                                                                                                                                                                                                                                                                                                                                                                                                                                                                                                                                                                                                                                                               | 49        | 34        | - 30.6%        | 137       | 110       | - 19.7%        |
| Days on Market               | 87 95 80 88 76 81 71 65 90 Q4-2017 Q2-2018 Q4-2018 Q2-2019 Q4-2019 Q2-2020                                                                                                                                                                                                                                                                                                                                                                                                                                                                                                                                                                                                                                                                                                                                                                                                                                                                                                                                                                                                                                                                                                                                                                                                                                                                                                                                                                                                                                                                                                                                                                                                                                                                                                                                                                                                                                                                                                                                                                                                                                                                                                                                                                                                                                                                  | 71        | 116       | + 63.4%        | 76        | 94        | + 23.7%        |
| Median Sales Price           | \$\frac{1}{2}\text{1000} \frac{1}{2}\text{271}\text{1000} \frac{1}{2}\text{270}\text{1000} \frac{1}{2}\text{2018} \text{2018} \text{2018} \text{2019} \text{2019} \text{2019} \text{2019} \text{2019} \text{2019} \text{2019} \text{2019} \text{2020}                                                                                                                                                                                                                                                                                                                                                                                                                                                                                                                                                                                                                                                                                                                                                                                                                                                                                                                                                                                                                                                                                                                                                                                                                                                                                                                                                                                                                                                                                                                                                                                                                                                                                                                                                                                                                                                                                                                                                                                                                                                                                       | \$280,000 | \$312,500 | + 11.6%        | \$250,000 | \$295,000 | + 18.0%        |
| Average Sales Price          | \$221,598 \$221,608 \$2216,018 \$2306,137 \$460,1702 \$2004,600 \$2001,411 \$2604,600 \$2001,411 \$2604,600 \$2001,411 \$2604,600 \$2001,411 \$2604,600 \$2001,411 \$2604,600 \$2001,411 \$2604,600 \$2001,411 \$2604,600 \$2001,411 \$2604,600 \$2001,411 \$2604,600 \$2001,411 \$2604,600 \$2001,411 \$2604,600 \$2001,411 \$2604,600 \$2001,411 \$2604,600 \$2001,411 \$2604,600 \$2001,411 \$2604,600 \$2001,411 \$2604,600 \$2001,411 \$2604,600 \$2001,411 \$2604,600 \$2001,411 \$2604,600 \$2001,411 \$2604,600 \$2001,411 \$2604,600 \$2001,411 \$2604,600 \$2001,411 \$2604,600 \$2001,411 \$2604,600 \$2001,411 \$2604,600 \$2001,411 \$2604,600 \$2001,411 \$2604,600 \$2001,411 \$2604,600 \$2001,411 \$2604,600 \$2001,411 \$2604,600 \$2001,411 \$2604,600 \$2001,411 \$2604,600 \$2001,411 \$2604,600 \$2001,411 \$2604,600 \$2001,411 \$2604,600 \$2001,411 \$2604,600 \$2001,411 \$2604,600 \$2001,411 \$2604,600 \$2001,411 \$2604,600 \$2001,411 \$2604,600 \$2001,411 \$2604,600 \$2001,411 \$2604,600 \$2001,411 \$2604,600 \$2001,411 \$2604,600 \$2001,411 \$2604,600 \$2001,411 \$2604,600 \$2001,411 \$2604,600 \$2001,411 \$2604,600 \$2001,411 \$2604,600 \$2001,411 \$2604,600 \$2001,411 \$2604,600 \$2001,411 \$2604,600 \$2001,411 \$2604,600 \$2001,411 \$2604,600 \$2001,411 \$2604,600 \$2001,411 \$2604,600 \$2001,411 \$2604,600 \$2001,411 \$2604,600 \$2001,411 \$2604,600 \$2001,411 \$2604,600 \$2001,411 \$2604,600 \$2001,411 \$2604,600 \$2001,411 \$2604,600 \$2001,411 \$2604,600 \$2001,411 \$2604,600 \$2001,411 \$2604,600 \$2001,411 \$2604,600 \$2001,411 \$2604,600 \$2001,411 \$2604,600 \$2001,411 \$2604,600 \$2001,411 \$2604,600 \$2001,411 \$2604,600 \$2001,411 \$2604,600 \$2001,411 \$2604,600 \$2001,411 \$2604,600 \$2001,411 \$2604,600 \$2001,411 \$2604,600 \$2001,411 \$2604,600 \$2001,411 \$2604,600 \$2001,411 \$2604,600 \$2001,411 \$2604,600 \$2001,411 \$2604,600 \$2001,411 \$2604,600 \$2001,411 \$2604,600 \$2001,411 \$2604,600 \$2001,411 \$2604,600 \$2001,411 \$2604,600 \$2001,411 \$2604,600 \$2001,411 \$2604,600 \$2001,411 \$2604,600 \$2001,411 \$2604,600 \$2001,411 \$2604,600 \$2001,411 \$2604,600 \$2001,411 \$2604,600 \$2001,411 \$2604,600 \$2001,411 \$2604,600 \$2001,411 \$2604,600 \$2001,411 \$2604,600 \$2001,411 \$2604,600 \$2001,41 | \$307,411 | \$363,672 | + 18.3%        | \$297,007 | \$339,732 | + 14.4%        |
| Pct. of Orig. Price Received | 97.4% 98.4% 97.3% 99.1% 97.9% 97.7% 96.4% 95.9% 96.3% 98.1% 94.2017 Q2-2018 Q4-2018 Q2-2019 Q4-2019 Q2-2020                                                                                                                                                                                                                                                                                                                                                                                                                                                                                                                                                                                                                                                                                                                                                                                                                                                                                                                                                                                                                                                                                                                                                                                                                                                                                                                                                                                                                                                                                                                                                                                                                                                                                                                                                                                                                                                                                                                                                                                                                                                                                                                                                                                                                                 | 97.7%     | 98.1%     | + 0.4%         | 98.1%     | 96.7%     | - 1.4%         |
| Housing Affordability Index  | 132 140 129 120 124 126 116 126 119 106 109  Q4-2017 Q2-2018 Q4-2018 Q2-2019 Q4-2019 Q2-2020                                                                                                                                                                                                                                                                                                                                                                                                                                                                                                                                                                                                                                                                                                                                                                                                                                                                                                                                                                                                                                                                                                                                                                                                                                                                                                                                                                                                                                                                                                                                                                                                                                                                                                                                                                                                                                                                                                                                                                                                                                                                                                                                                                                                                                                | 116       | 109       | - 6.0%         | 130       | 116       | - 10.8%        |
| Inventory of Homes for Sale  | 76 79 83 86 92 104 117 96 87 110 116 112<br>Q4-2017 Q2-2018 Q4-2018 Q2-2019 Q4-2019 Q2-2020                                                                                                                                                                                                                                                                                                                                                                                                                                                                                                                                                                                                                                                                                                                                                                                                                                                                                                                                                                                                                                                                                                                                                                                                                                                                                                                                                                                                                                                                                                                                                                                                                                                                                                                                                                                                                                                                                                                                                                                                                                                                                                                                                                                                                                                 | 96        | 112       | + 16.7%        |           |           |                |
| Months Supply of Inventory   | 5.2 5.0 5.7 6.2 6.6 6.9 7.8 7.5 8.5 8.1 Q4-2017 Q2-2018 Q4-2018 Q2-2019 Q4-2019 Q2-2020                                                                                                                                                                                                                                                                                                                                                                                                                                                                                                                                                                                                                                                                                                                                                                                                                                                                                                                                                                                                                                                                                                                                                                                                                                                                                                                                                                                                                                                                                                                                                                                                                                                                                                                                                                                                                                                                                                                                                                                                                                                                                                                                                                                                                                                     | 6.0       | 8.1       | + 35.0%        |           |           |                |