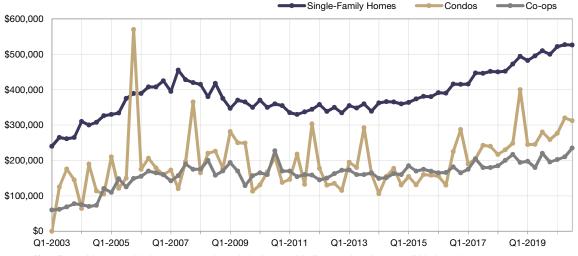

| 95     | 96     |
| Q2-2018 | 73                  | 80     | 102    |
| Q3-2018 | 79                  | 88     | 86     |
| Q4-2018 | 68                  | 68     | 96     |
| Q1-2019 | 77                  | 76     | 96     |
| Q2-2019 | 65                  | 81     | 86     |
| Q3-2019 | 74                  | 71     | 85     |
| Q4-2019 | 68                  | 65     | 87     |
| Q1-2020 | 80                  | 80     | 107    |
| Q2-2020 | 68                  | 90     | 92     |
| Q3-2020 | 70                  | 116    | 101    |

### **Median Sales Price**

Point at which half of the sales sold for more and half sold for less, not accounting for seller concessions, in a given quarter.



Q3-2020 Year to Date





Single-Family Homes

### **Historical Median Sales Price by Quarter**



| Q3-2020 | \$526,000 | \$312,500 | \$235,000 |
|---------|-----------|-----------|-----------|
| Q2-2020 | \$527,000 | \$320,000 | \$210,000 |
| Q1-2020 | \$521,500 | \$276,500 | \$202,500 |
| Q4-2019 | \$500,000 | \$259,000 | \$195,555 |
| Q3-2019 | \$510,000 | \$280,000 | \$220,000 |
| Q2-2019 | \$495,250 | \$245,250 | \$180,000 |
| Q1-2019 | \$482,500 | \$245,000 | \$197,500 |
| Q4-2018 | \$493,850 | \$400,000 | \$194,500 |
| Q3-2018 | \$472,500 | \$248,500 | \$217,000 |
| Q2-2018 | \$452,000 | \$230,000 | \$200,000 |
| Q1-2018 | \$450,000 | \$217,000 | \$185,000 |
| Q4-2017 | \$451,500 | \$240,000 | \$180,000 |

Condos

Co-ops

# **Average Sales Price**

Average sales price for all closed sales, not accounting for seller concessions, in a given month.



#### 03-2020 **Year to Date*