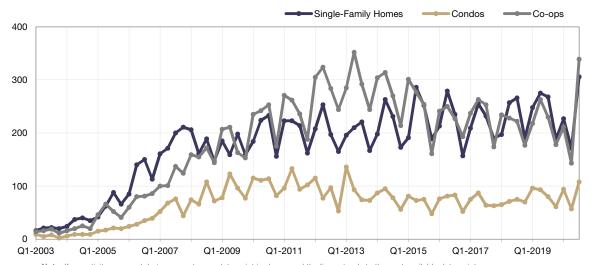

## **Single-Family Homes Market Overview**

Key metrics for Single-Family Homes Only for the report guarter and for year-to-date (YTD) starting from the first of the year.

| Key Metrics                  | Historical Sparkbars                                                                                                                                                                                                                                                                                                                                                                                                                                                                                                                                                                                                                                                                                                                                                                                                                                                                                                                                                                                                                                                                                                                                                                                                                                                                                                                                                                                                                                                                                                                                                                                                                                                                                                                                                                                                                                                                                                                                                                                                                                                                                                           | Q3-2019   | Q3-2020   | Percent Change | YTD 2019  | YTD 2020  | Percent Change |
|------------------------------|--------------------------------------------------------------------------------------------------------------------------------------------------------------------------------------------------------------------------------------------------------------------------------------------------------------------------------------------------------------------------------------------------------------------------------------------------------------------------------------------------------------------------------------------------------------------------------------------------------------------------------------------------------------------------------------------------------------------------------------------------------------------------------------------------------------------------------------------------------------------------------------------------------------------------------------------------------------------------------------------------------------------------------------------------------------------------------------------------------------------------------------------------------------------------------------------------------------------------------------------------------------------------------------------------------------------------------------------------------------------------------------------------------------------------------------------------------------------------------------------------------------------------------------------------------------------------------------------------------------------------------------------------------------------------------------------------------------------------------------------------------------------------------------------------------------------------------------------------------------------------------------------------------------------------------------------------------------------------------------------------------------------------------------------------------------------------------------------------------------------------------|-----------|-----------|----------------|-----------|-----------|----------------|
| New Listings                 | 257 266 248 275 268 227 306  190 197 190 190 189 227  Q4-2017 Q2-2018 Q4-2018 Q2-2019 Q4-2019 Q2-2020                                                                                                                                                                                                                                                                                                                                                                                                                                                                                                                                                                                                                                                                                                                                                                                                                                                                                                                                                                                                                                                                                                                                                                                                                                                                                                                                                                                                                                                                                                                                                                                                                                                                                                                                                                                                                                                                                                                                                                                                                          | 268       | 306       | + 14.2%        | 791       | 704       | - 11.0%        |
| Pending Sales                | 208  134 120 146 139 141 110 161 154 136 107 87  Q4-2017 Q2-2018 Q4-2018 Q2-2019 Q4-2019 Q2-2020                                                                                                                                                                                                                                                                                                                                                                                                                                                                                                                                                                                                                                                                                                                                                                                                                                                                                                                                                                                                                                                                                                                                                                                                                                                                                                                                                                                                                                                                                                                                                                                                                                                                                                                                                                                                                                                                                                                                                                                                                               | 154       | 208       | + 35.1%        | 425       | 402       | - 5.4%         |
| Closed Sales                 | 148 127 129 144 158 116 134 152 146 122 115  Q4-2017 Q2-2018 Q4-2018 Q2-2019 Q4-2019 Q2-2020                                                                                                                                                                                                                                                                                                                                                                                                                                                                                                                                                                                                                                                                                                                                                                                                                                                                                                                                                                                                                                                                                                                                                                                                                                                                                                                                                                                                                                                                                                                                                                                                                                                                                                                                                                                                                                                                                                                                                                                                                                   | 152       | 115       | - 24.3%        | 402       | 320       | - 20.4%        |
| Days on Market               | 73 73 79 77 74 80<br>67 68 68 65 68 68 70<br>Q4-2017 Q2-2018 Q4-2018 Q2-2019 Q4-2019 Q2-2020                                                                                                                                                                                                                                                                                                                                                                                                                                                                                                                                                                                                                                                                                                                                                                                                                                                                                                                                                                                                                                                                                                                                                                                                                                                                                                                                                                                                                                                                                                                                                                                                                                                                                                                                                                                                                                                                                                                                                                                                                                   | 74        | 70        | - 5.4%         | 72        | 73        | + 1.4%         |
| Median Sales Price           | 9451.500 9462.000 9462.000 9462.000 9462.000 9462.000 9462.000 9462.000 9462.000 9462.000 9462.000 9462.000 9462.000 9462.000 9462.000 9462.000 9462.000 9462.000 9462.000 9462.000 9462.000 9462.000 9462.000 9462.000 9462.000 9462.000 9462.000 9462.000 9462.000 9462.000 9462.000 9462.000 9462.000 9462.000 9462.000 9462.000 9462.000 9462.000 9462.000 9462.000 9462.000 9462.000 9462.000 9462.000 9462.000 9462.000 9462.000 9462.000 9462.000 9462.000 9462.000 9462.000 9462.000 9462.000 9462.000 9462.000 9462.000 9462.000 9462.000 9462.000 9462.000 9462.000 9462.000 9462.000 9462.000 9462.000 9462.000 9462.000 9462.000 9462.000 9462.000 9462.000 9462.000 9462.000 9462.000 9462.000 9462.000 9462.000 9462.000 9462.000 9462.000 9462.000 9462.000 9462.000 9462.000 9462.000 9462.000 9462.000 9462.000 9462.000 9462.000 9462.000 9462.000 9462.000 9462.000 9462.000 9462.000 9462.000 9462.000 9462.000 9462.000 9462.000 9462.000 9462.000 9462.000 9462.000 9462.000 9462.000 9462.000 9462.000 9462.000 9462.000 9462.000 9462.000 9462.000 9462.000 9462.000 9462.000 9462.000 9462.000 9462.000 9462.000 9462.000 9462.000 9462.000 9462.000 9462.000 9462.000 9462.000 9462.000 9462.000 9462.000 9462.000 9462.000 9462.000 9462.000 9462.000 9462.000 9462.000 9462.000 9462.000 9462.000 9462.000 9462.000 9462.000 9462.000 9462.000 9462.000 9462.000 9462.000 9462.000 9462.000 9462.000 9462.000 9462.000 9462.000 9462.000 9462.000 9462.000 9462.000 9462.000 9462.000 9462.000 9462.000 9462.000 9462.000 9462.000 9462.000 9462.000 9462.000 9462.000 9462.000 9462.000 9462.000 9462.000 9462.000 9462.000 9462.000 9462.000 9462.000 9462.000 9462.000 9462.000 9462.000 9462.000 9462.000 9462.000 9462.000 9462.000 9462.000 9462.000 9462.000 9462.000 9462.000 9462.000 9462.000 9462.000 9462.000 9462.000 9462.000 9462.000 9462.000 9462.000 9462.000 9462.000 9462.000 9462.000 9462.000 9462.000 9462.000 9462.000 9462.000 9462.000 9462.000 9462.000 9462.000 9462.000 9462.000 9462.000 9462.000 9462.000 9462.000 9462.000 9462.000 9462.000 9462.000 9462.000 946 | \$510,000 | \$526,000 | + 3.1%         | \$499,000 | \$525,000 | + 5.2%         |
| Average Sales Price          | 9500.798 9402.317 9402.905 9501.446 9507.034 9401.004 9507.004 9507.004 9501.005 9500.005 9500.005 9500.005 9500.005 9500.005 9500.005 9500.005 9500.005 9500.005 9500.005 9500.005 9500.005 9500.005 9500.005 9500.005 9500.005 9500.005 9500.005 9500.005 9500.005 9500.005 9500.005 9500.005 9500.005 9500.005 9500.005 9500.005 9500.005 9500.005 9500.005 9500.005 9500.005 9500.005 9500.005 9500.005 9500.005 9500.005 9500.005 9500.005 9500.005 9500.005 9500.005 9500.005 9500.005 9500.005 9500.005 9500.005 9500.005 9500.005 9500.005 9500.005 9500.005 9500.005 9500.005 9500.005 9500.005 9500.005 9500.005 9500.005 9500.005 9500.005 9500.005 9500.005 9500.005 9500.005 9500.005 9500.005 9500.005 9500.005 9500.005 9500.005 9500.005 9500.005 9500.005 9500.005 9500.005 9500.005 9500.005 9500.005 9500.005 9500.005 9500.005 9500.005 9500.005 9500.005 9500.005 9500.005 9500.005 9500.005 9500.005 9500.005 9500.005 9500.005 9500.005 9500.005 9500.005 9500.005 9500.005 9500.005 9500.005 9500.005 9500.005 9500.005 9500.005 9500.005 9500.005 9500.005 9500.005 9500.005 9500.005 9500.005 9500.005 9500.005 9500.005 9500.005 9500.005 9500.005 9500.005 9500.005 9500.005 9500.005 9500.005 9500.005 9500.005 9500.005 9500.005 9500.005 9500.005 9500.005 9500.005 9500.005 9500.005 9500.005 9500.005 9500.005 9500.005 9500.005 9500.005 9500.005 9500.005 9500.005 9500.005 9500.005 9500.005 9500.005 9500.005 9500.005 9500.005 9500.005 9500.005 9500.005 9500.005 9500.005 9500.005 9500.005 9500.005 9500.005 9500.005 9500.005 9500.005 9500.005 9500.005 9500.005 9500.005 9500.005 9500.005 9500.005 9500.005 9500.005 9500.005 9500.005 9500.005 9500.005 9500.005 9500.005 9500.005 9500.005 9500.005 9500.005 9500.005 9500.005 9500.005 9500.005 9500.005 9500.005 9500.005 9500.005 9500.005 9500.005 9500.005 9500.005 9500.005 9500.005 9500.005 9500.005 9500.005 9500.005 9500.005 9500.005 9500.005 9500.005 9500.005 9500.005 9500.005 9500.005 9500.005 9500.005 9500.005 9500.005 9500.005 9500.005 9500.005 9500.005 9500.005 9500.005 9500.005 9500.005 9500.005 950 | \$561,337 | \$556,205 | - 0.9%         | \$542,185 | \$566,423 | + 4.5%         |
| Pct. of Orig. Price Received | 95.8% 95.7% 96.2% 95.5% 95.7% 94.9% 94.7% 96.6% 96.0% 94.2017 Q2-2018 Q4-2018 Q2-2019 Q4-2019 Q2-2020                                                                                                                                                                                                                                                                                                                                                                                                                                                                                                                                                                                                                                                                                                                                                                                                                                                                                                                                                                                                                                                                                                                                                                                                                                                                                                                                                                                                                                                                                                                                                                                                                                                                                                                                                                                                                                                                                                                                                                                                                          | 95.7%     | 96.0%     | + 0.3%         | 95.4%     | 95.7%     | + 0.3%         |
| Housing Affordability Index  | 70 67 66 63 63 62 64 65 63 64 65<br>Q4-2017 Q2-2018 Q4-2018 Q2-2019 Q4-2019 Q2-2020                                                                                                                                                                                                                                                                                                                                                                                                                                                                                                                                                                                                                                                                                                                                                                                                                                                                                                                                                                                                                                                                                                                                                                                                                                                                                                                                                                                                                                                                                                                                                                                                                                                                                                                                                                                                                                                                                                                                                                                                                                            | 64        | 65        | + 1.6%         | 65        | 65        | 0.0%           |
| Inventory of Homes for Sale  | 200 201 227 248 247 261 253 256 254 238<br>200 201 196 218 218 218 218 238<br>Q4-2017 Q2-2018 Q4-2018 Q2-2019 Q4-2019 Q2-2020                                                                                                                                                                                                                                                                                                                                                                                                                                                                                                                                                                                                                                                                                                                                                                                                                                                                                                                                                                                                                                                                                                                                                                                                                                                                                                                                                                                                                                                                                                                                                                                                                                                                                                                                                                                                                                                                                                                                                                                                  | 253       | 238       | - 5.9%         |           |           |                |
| Months Supply of Inventory   | 4.5 4.5 4.9 5.5 5.5 5.7 5.4 5.5 5.3 5.3 Q4-2017 Q2-2018 Q4-2018 Q2-2019 Q4-2019 Q2-2020                                                                                                                                                                                                                                                                                                                                                                                                                                                                                                                                                                                                                                                                                                                                                                                                                                                                                                                                                                                                                                                                                                                                                                                                                                                                                                                                                                                                                                                                                                                                                                                                                                                                                                                                                                                                                                                                                                                                                                                                                                        | 5.4       | 5.3       | - 1.9%         |           |           |                |

### **Condos Market Overview**

Key metrics for Condominiums Only for the report quarter and for year-to-date (YTD) starting from the first of the year.

| Key Metrics                  | Historical Sparkbars                                                                                                                                                                                                                                                                                                                                                                                                                                                                                                                                                                                                                                                                                                                                                                                                                                                                                                                                                                                                                                                                                                                                                                                                                                                                                                                                                                                                                                                                                                                                                                                                                                                                                                                                                                                                                                                                                                                                                                                                                                                                                                                                                                                                                                                                                                                        | Q3-2019   | Q3-2020   | Percent Change | YTD 2019  | YTD 2020  | Percent Change |
|------------------------------|---------------------------------------------------------------------------------------------------------------------------------------------------------------------------------------------------------------------------------------------------------------------------------------------------------------------------------------------------------------------------------------------------------------------------------------------------------------------------------------------------------------------------------------------------------------------------------------------------------------------------------------------------------------------------------------------------------------------------------------------------------------------------------------------------------------------------------------------------------------------------------------------------------------------------------------------------------------------------------------------------------------------------------------------------------------------------------------------------------------------------------------------------------------------------------------------------------------------------------------------------------------------------------------------------------------------------------------------------------------------------------------------------------------------------------------------------------------------------------------------------------------------------------------------------------------------------------------------------------------------------------------------------------------------------------------------------------------------------------------------------------------------------------------------------------------------------------------------------------------------------------------------------------------------------------------------------------------------------------------------------------------------------------------------------------------------------------------------------------------------------------------------------------------------------------------------------------------------------------------------------------------------------------------------------------------------------------------------|-----------|-----------|----------------|-----------|-----------|----------------|
| New Listings                 | 63 65 71 75 70 96 93 80 94 108<br>Q4-2017 Q2-2018 Q4-2018 Q2-2019 Q4-2019 Q2-2020                                                                                                                                                                                                                                                                                                                                                                                                                                                                                                                                                                                                                                                                                                                                                                                                                                                                                                                                                                                                                                                                                                                                                                                                                                                                                                                                                                                                                                                                                                                                                                                                                                                                                                                                                                                                                                                                                                                                                                                                                                                                                                                                                                                                                                                           | 80        | 108       | + 35.0%        | 269       | 259       | - 3.7%         |
| Pending Sales                | 39     43     42     43     40     42     36     44       Q4-2017     Q2-2018     Q4-2018     Q2-2019     Q4-2019     Q2-2020                                                                                                                                                                                                                                                                                                                                                                                                                                                                                                                                                                                                                                                                                                                                                                                                                                                                                                                                                                                                                                                                                                                                                                                                                                                                                                                                                                                                                                                                                                                                                                                                                                                                                                                                                                                                                                                                                                                                                                                                                                                                                                                                                                                                               | 55        | 56        | + 1.8%         | 152       | 129       | - 15.1%        |
| Closed Sales                 | 55 51 46 45 54 49 47 44 32 34 Q4-2017 Q2-2018 Q4-2018 Q2-2019 Q4-2019 Q2-2020                                                                                                                                                                                                                                                                                                                                                                                                                                                                                                                                                                                                                                                                                                                                                                                                                                                                                                                                                                                                                                                                                                                                                                                                                                                                                                                                                                                                                                                                                                                                                                                                                                                                                                                                                                                                                                                                                                                                                                                                                                                                                                                                                                                                                                                               | 49        | 34        | - 30.6%        | 137       | 110       | - 19.7%        |
| Days on Market               | 87 95 80 88 76 81 71 65 90 Q4-2017 Q2-2018 Q4-2018 Q2-2019 Q4-2019 Q2-2020                                                                                                                                                                                                                                                                                                                                                                                                                                                                                                                                                                                                                                                                                                                                                                                                                                                                                                                                                                                                                                                                                                                                                                                                                                                                                                                                                                                                                                                                                                                                                                                                                                                                                                                                                                                                                                                                                                                                                                                                                                                                                                                                                                                                                                                                  | 71        | 116       | + 63.4%        | 76        | 94        | + 23.7%        |
| Median Sales Price           | \$\frac{1}{2}\text{1000} \frac{1}{2}\text{271}\text{1000} \frac{1}{2}\text{270}\text{1000} \frac{1}{2}\text{2018} \text{2018} \text{2018} \text{2019} \text{2019} \text{2019} \text{2019} \text{2019} \text{2019} \text{2019} \text{2019} \text{2020}                                                                                                                                                                                                                                                                                                                                                                                                                                                                                                                                                                                                                                                                                                                                                                                                                                                                                                                                                                                                                                                                                                                                                                                                                                                                                                                                                                                                                                                                                                                                                                                                                                                                                                                                                                                                                                                                                                                                                                                                                                                                                       | \$280,000 | \$312,500 | + 11.6%        | \$250,000 | \$295,000 | + 18.0%        |
| Average Sales Price          | \$221,598 \$221,608 \$2216,018 \$2306,137 \$460,1702 \$2004,600 \$2001,411 \$2604,600 \$2001,411 \$2604,600 \$2001,411 \$2604,600 \$2001,411 \$2604,600 \$2001,411 \$2604,600 \$2001,411 \$2604,600 \$2001,411 \$2604,600 \$2001,411 \$2604,600 \$2001,411 \$2604,600 \$2001,411 \$2604,600 \$2001,411 \$2604,600 \$2001,411 \$2604,600 \$2001,411 \$2604,600 \$2001,411 \$2604,600 \$2001,411 \$2604,600 \$2001,411 \$2604,600 \$2001,411 \$2604,600 \$2001,411 \$2604,600 \$2001,411 \$2604,600 \$2001,411 \$2604,600 \$2001,411 \$2604,600 \$2001,411 \$2604,600 \$2001,411 \$2604,600 \$2001,411 \$2604,600 \$2001,411 \$2604,600 \$2001,411 \$2604,600 \$2001,411 \$2604,600 \$2001,411 \$2604,600 \$2001,411 \$2604,600 \$2001,411 \$2604,600 \$2001,411 \$2604,600 \$2001,411 \$2604,600 \$2001,411 \$2604,600 \$2001,411 \$2604,600 \$2001,411 \$2604,600 \$2001,411 \$2604,600 \$2001,411 \$2604,600 \$2001,411 \$2604,600 \$2001,411 \$2604,600 \$2001,411 \$2604,600 \$2001,411 \$2604,600 \$2001,411 \$2604,600 \$2001,411 \$2604,600 \$2001,411 \$2604,600 \$2001,411 \$2604,600 \$2001,411 \$2604,600 \$2001,411 \$2604,600 \$2001,411 \$2604,600 \$2001,411 \$2604,600 \$2001,411 \$2604,600 \$2001,411 \$2604,600 \$2001,411 \$2604,600 \$2001,411 \$2604,600 \$2001,411 \$2604,600 \$2001,411 \$2604,600 \$2001,411 \$2604,600 \$2001,411 \$2604,600 \$2001,411 \$2604,600 \$2001,411 \$2604,600 \$2001,411 \$2604,600 \$2001,411 \$2604,600 \$2001,411 \$2604,600 \$2001,411 \$2604,600 \$2001,411 \$2604,600 \$2001,411 \$2604,600 \$2001,411 \$2604,600 \$2001,411 \$2604,600 \$2001,411 \$2604,600 \$2001,411 \$2604,600 \$2001,411 \$2604,600 \$2001,411 \$2604,600 \$2001,411 \$2604,600 \$2001,411 \$2604,600 \$2001,411 \$2604,600 \$2001,411 \$2604,600 \$2001,411 \$2604,600 \$2001,411 \$2604,600 \$2001,411 \$2604,600 \$2001,411 \$2604,600 \$2001,411 \$2604,600 \$2001,411 \$2604,600 \$2001,411 \$2604,600 \$2001,411 \$2604,600 \$2001,411 \$2604,600 \$2001,411 \$2604,600 \$2001,411 \$2604,600 \$2001,411 \$2604,600 \$2001,411 \$2604,600 \$2001,411 \$2604,600 \$2001,411 \$2604,600 \$2001,411 \$2604,600 \$2001,411 \$2604,600 \$2001,411 \$2604,600 \$2001,411 \$2604,600 \$2001,411 \$2604,600 \$2001,411 \$2604,600 \$2001,411 \$2604,600 \$2001,411 \$2604,600 \$2001,411 \$2604,600 \$2001,41 | \$307,411 | \$363,672 | + 18.3%        | \$297,007 | \$339,732 | + 14.4%        |
| Pct. of Orig. Price Received | 97.4% 98.4% 97.3% 99.1% 97.9% 97.7% 96.4% 95.9% 96.3% 98.1% 94.2017 Q2-2018 Q4-2018 Q2-2019 Q4-2019 Q2-2020                                                                                                                                                                                                                                                                                                                                                                                                                                                                                                                                                                                                                                                                                                                                                                                                                                                                                                                                                                                                                                                                                                                                                                                                                                                                                                                                                                                                                                                                                                                                                                                                                                                                                                                                                                                                                                                                                                                                                                                                                                                                                                                                                                                                                                 | 97.7%     | 98.1%     | + 0.4%         | 98.1%     | 96.7%     | - 1.4%         |
| Housing Affordability Index  | 132 140 129 120 124 126 116 126 119 106 109  Q4-2017 Q2-2018 Q4-2018 Q2-2019 Q4-2019 Q2-2020                                                                                                                                                                                                                                                                                                                                                                                                                                                                                                                                                                                                                                                                                                                                                                                                                                                                                                                                                                                                                                                                                                                                                                                                                                                                                                                                                                                                                                                                                                                                                                                                                                                                                                                                                                                                                                                                                                                                                                                                                                                                                                                                                                                                                                                | 116       | 109       | - 6.0%         | 130       | 116       | - 10.8%        |
| Inventory of Homes for Sale  | 76 79 83 86 92 104 117 96 87 110 116 112<br>Q4-2017 Q2-2018 Q4-2018 Q2-2019 Q4-2019 Q2-2020                                                                                                                                                                                                                                                                                                                                                                                                                                                                                                                                                                                                                                                                                                                                                                                                                                                                                                                                                                                                                                                                                                                                                                                                                                                                                                                                                                                                                                                                                                                                                                                                                                                                                                                                                                                                                                                                                                                                                                                                                                                                                                                                                                                                                                                 | 96        | 112       | + 16.7%        |           |           |                |
| Months Supply of Inventory   | 5.2 5.0 5.7 6.2 6.6 6.9 7.8 7.5 8.5 8.1 Q4-2017 Q2-2018 Q4-2018 Q2-2019 Q4-2019 Q2-2020                                                                                                                                                                                                                                                                                                                                                                                                                                                                                                                                                                                                                                                                                                                                                                                                                                                                                                                                                                                                                                                                                                                                                                                                                                                                                                                                                                                                                                                                                                                                                                                                                                                                                                                                                                                                                                                                                                                                                                                                                                                                                                                                                                                                                                                     | 6.0       | 8.1       | + 35.0%        |           |           |                |