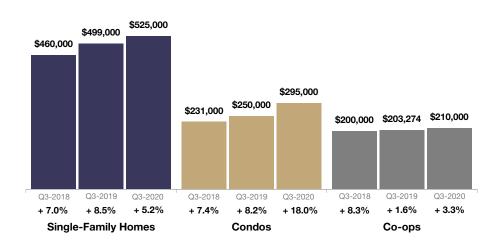

## **Single-Family Homes Market Overview**

Key metrics for Single-Family Homes Only for the report guarter and for year-to-date (YTD) starting from the first of the year.

| Key Metrics                  | Historical Sparkbars                                                                                                                                                                                                                                                                                                                                                                                                                                                                                                                                                                                                                                                                                                                                                                                                                                                                                                                                                                                                                                                                                                                                                                                                                                                                                                                                                                                                                                                                                                                                                                                                                                                                                                                                                                                                                                                                                                                                                                                                                                                                                                           | Q3-2019   | Q3-2020   | Percent Change | YTD 2019  | YTD 2020  | Percent Change |
|------------------------------|--------------------------------------------------------------------------------------------------------------------------------------------------------------------------------------------------------------------------------------------------------------------------------------------------------------------------------------------------------------------------------------------------------------------------------------------------------------------------------------------------------------------------------------------------------------------------------------------------------------------------------------------------------------------------------------------------------------------------------------------------------------------------------------------------------------------------------------------------------------------------------------------------------------------------------------------------------------------------------------------------------------------------------------------------------------------------------------------------------------------------------------------------------------------------------------------------------------------------------------------------------------------------------------------------------------------------------------------------------------------------------------------------------------------------------------------------------------------------------------------------------------------------------------------------------------------------------------------------------------------------------------------------------------------------------------------------------------------------------------------------------------------------------------------------------------------------------------------------------------------------------------------------------------------------------------------------------------------------------------------------------------------------------------------------------------------------------------------------------------------------------|-----------|-----------|----------------|-----------|-----------|----------------|
| New Listings                 | 257 266 248 275 268 227 306  190 197 190 190 189 227  Q4-2017 Q2-2018 Q4-2018 Q2-2019 Q4-2019 Q2-2020                                                                                                                                                                                                                                                                                                                                                                                                                                                                                                                                                                                                                                                                                                                                                                                                                                                                                                                                                                                                                                                                                                                                                                                                                                                                                                                                                                                                                                                                                                                                                                                                                                                                                                                                                                                                                                                                                                                                                                                                                          | 268       | 306       | + 14.2%        | 791       | 704       | - 11.0%        |
| Pending Sales                | 208  134 120 146 139 141 110 161 154 136 107 87  Q4-2017 Q2-2018 Q4-2018 Q2-2019 Q4-2019 Q2-2020                                                                                                                                                                                                                                                                                                                                                                                                                                                                                                                                                                                                                                                                                                                                                                                                                                                                                                                                                                                                                                                                                                                                                                                                                                                                                                                                                                                                                                                                                                                                                                                                                                                                                                                                                                                                                                                                                                                                                                                                                               | 154       | 208       | + 35.1%        | 425       | 402       | - 5.4%         |
| Closed Sales                 | 148 127 129 144 158 116 134 152 146 122 115  Q4-2017 Q2-2018 Q4-2018 Q2-2019 Q4-2019 Q2-2020                                                                                                                                                                                                                                                                                                                                                                                                                                                                                                                                                                                                                                                                                                                                                                                                                                                                                                                                                                                                                                                                                                                                                                                                                                                                                                                                                                                                                                                                                                                                                                                                                                                                                                                                                                                                                                                                                                                                                                                                                                   | 152       | 115       | - 24.3%        | 402       | 320       | - 20.4%        |
| Days on Market               | 73 73 79 77 74 80<br>67 68 68 65 68 68 70<br>Q4-2017 Q2-2018 Q4-2018 Q2-2019 Q4-2019 Q2-2020                                                                                                                                                                                                                                                                                                                                                                                                                                                                                                                                                                                                                                                                                                                                                                                                                                                                                                                                                                                                                                                                                                                                                                                                                                                                                                                                                                                                                                                                                                                                                                                                                                                                                                                                                                                                                                                                                                                                                                                                                                   | 74        | 70        | - 5.4%         | 72        | 73        | + 1.4%         |
| Median Sales Price           | 9451.500 9462.000 9462.000 9462.000 9462.000 9462.000 9462.000 9462.000 9462.000 9462.000 9462.000 9462.000 9462.000 9462.000 9462.000 9462.000 9462.000 9462.000 9462.000 9462.000 9462.000 9462.000 9462.000 9462.000 9462.000 9462.000 9462.000 9462.000 9462.000 9462.000 9462.000 9462.000 9462.000 9462.000 9462.000 9462.000 9462.000 9462.000 9462.000 9462.000 9462.000 9462.000 9462.000 9462.000 9462.000 9462.000 9462.000 9462.000 9462.000 9462.000 9462.000 9462.000 9462.000 9462.000 9462.000 9462.000 9462.000 9462.000 9462.000 9462.000 9462.000 9462.000 9462.000 9462.000 9462.000 9462.000 9462.000 9462.000 9462.000 9462.000 9462.000 9462.000 9462.000 9462.000 9462.000 9462.000 9462.000 9462.000 9462.000 9462.000 9462.000 9462.000 9462.000 9462.000 9462.000 9462.000 9462.000 9462.000 9462.000 9462.000 9462.000 9462.000 9462.000 9462.000 9462.000 9462.000 9462.000 9462.000 9462.000 9462.000 9462.000 9462.000 9462.000 9462.000 9462.000 9462.000 9462.000 9462.000 9462.000 9462.000 9462.000 9462.000 9462.000 9462.000 9462.000 9462.000 9462.000 9462.000 9462.000 9462.000 9462.000 9462.000 9462.000 9462.000 9462.000 9462.000 9462.000 9462.000 9462.000 9462.000 9462.000 9462.000 9462.000 9462.000 9462.000 9462.000 9462.000 9462.000 9462.000 9462.000 9462.000 9462.000 9462.000 9462.000 9462.000 9462.000 9462.000 9462.000 9462.000 9462.000 9462.000 9462.000 9462.000 9462.000 9462.000 9462.000 9462.000 9462.000 9462.000 9462.000 9462.000 9462.000 9462.000 9462.000 9462.000 9462.000 9462.000 9462.000 9462.000 9462.000 9462.000 9462.000 9462.000 9462.000 9462.000 9462.000 9462.000 9462.000 9462.000 9462.000 9462.000 9462.000 9462.000 9462.000 9462.000 9462.000 9462.000 9462.000 9462.000 9462.000 9462.000 9462.000 9462.000 9462.000 9462.000 9462.000 9462.000 9462.000 9462.000 9462.000 9462.000 9462.000 9462.000 9462.000 9462.000 9462.000 9462.000 9462.000 9462.000 9462.000 9462.000 9462.000 9462.000 9462.000 9462.000 9462.000 9462.000 9462.000 9462.000 9462.000 9462.000 9462.000 9462.000 9462.000 9462.000 9462.000 9462.000 946 | \$510,000 | \$526,000 | + 3.1%         | \$499,000 | \$525,000 | + 5.2%         |
| Average Sales Price          | 9500.798 9402.317 9402.905 9501.446 9507.034 9401.004 9507.004 9507.004 9501.005 9500.005 9500.005 9500.005 9500.005 9500.005 9500.005 9500.005 9500.005 9500.005 9500.005 9500.005 9500.005 9500.005 9500.005 9500.005 9500.005 9500.005 9500.005 9500.005 9500.005 9500.005 9500.005 9500.005 9500.005 9500.005 9500.005 9500.005 9500.005 9500.005 9500.005 9500.005 9500.005 9500.005 9500.005 9500.005 9500.005 9500.005 9500.005 9500.005 9500.005 9500.005 9500.005 9500.005 9500.005 9500.005 9500.005 9500.005 9500.005 9500.005 9500.005 9500.005 9500.005 9500.005 9500.005 9500.005 9500.005 9500.005 9500.005 9500.005 9500.005 9500.005 9500.005 9500.005 9500.005 9500.005 9500.005 9500.005 9500.005 9500.005 9500.005 9500.005 9500.005 9500.005 9500.005 9500.005 9500.005 9500.005 9500.005 9500.005 9500.005 9500.005 9500.005 9500.005 9500.005 9500.005 9500.005 9500.005 9500.005 9500.005 9500.005 9500.005 9500.005 9500.005 9500.005 9500.005 9500.005 9500.005 9500.005 9500.005 9500.005 9500.005 9500.005 9500.005 9500.005 9500.005 9500.005 9500.005 9500.005 9500.005 9500.005 9500.005 9500.005 9500.005 9500.005 9500.005 9500.005 9500.005 9500.005 9500.005 9500.005 9500.005 9500.005 9500.005 9500.005 9500.005 9500.005 9500.005 9500.005 9500.005 9500.005 9500.005 9500.005 9500.005 9500.005 9500.005 9500.005 9500.005 9500.005 9500.005 9500.005 9500.005 9500.005 9500.005 9500.005 9500.005 9500.005 9500.005 9500.005 9500.005 9500.005 9500.005 9500.005 9500.005 9500.005 9500.005 9500.005 9500.005 9500.005 9500.005 9500.005 9500.005 9500.005 9500.005 9500.005 9500.005 9500.005 9500.005 9500.005 9500.005 9500.005 9500.005 9500.005 9500.005 9500.005 9500.005 9500.005 9500.005 9500.005 9500.005 9500.005 9500.005 9500.005 9500.005 9500.005 9500.005 9500.005 9500.005 9500.005 9500.005 9500.005 9500.005 9500.005 9500.005 9500.005 9500.005 9500.005 9500.005 9500.005 9500.005 9500.005 9500.005 9500.005 9500.005 9500.005 9500.005 9500.005 9500.005 9500.005 9500.005 9500.005 9500.005 9500.005 9500.005 9500.005 9500.005 9500.005 9500.005 9500.005 950 | \$561,337 | \$556,205 | - 0.9%         | \$542,185 | \$566,423 | + 4.5%         |
| Pct. of Orig. Price Received | 95.8% 95.7% 96.2% 95.5% 95.7% 94.9% 94.7% 96.6% 96.0% 94.2017 Q2-2018 Q4-2018 Q2-2019 Q4-2019 Q2-2020                                                                                                                                                                                                                                                                                                                                                                                                                                                                                                                                                                                                                                                                                                                                                                                                                                                                                                                                                                                                                                                                                                                                                                                                                                                                                                                                                                                                                                                                                                                                                                                                                                                                                                                                                                                                                                                                                                                                                                                                                          | 95.7%     | 96.0%     | + 0.3%         | 95.4%     | 95.7%     | + 0.3%         |
| Housing Affordability Index  | 70 67 66 63 63 62 64 65 63 64 65<br>Q4-2017 Q2-2018 Q4-2018 Q2-2019 Q4-2019 Q2-2020                                                                                                                                                                                                                                                                                                                                                                                                                                                                                                                                                                                                                                                                                                                                                                                                                                                                                                                                                                                                                                                                                                                                                                                                                                                                                                                                                                                                                                                                                                                                                                                                                                                                                                                                                                                                                                                                                                                                                                                                                                            | 64        | 65        | + 1.6%         | 65        | 65        | 0.0%           |
| Inventory of Homes for Sale  | 200 201 227 248 247 261 253 256 254 238<br>200 201 196 218 218 218 218 238<br>Q4-2017 Q2-2018 Q4-2018 Q2-2019 Q4-2019 Q2-2020                                                                                                                                                                                                                                                                                                                                                                                                                                                                                                                                                                                                                                                                                                                                                                                                                                                                                                                                                                                                                                                                                                                                                                                                                                                                                                                                                                                                                                                                                                                                                                                                                                                                                                                                                                                                                                                                                                                                                                                                  | 253       | 238       | - 5.9%         |           |           |                |
| Months Supply of Inventory   | 4.5 4.5 4.9 5.5 5.5 5.7 5.4 5.5 5.3 5.3 Q4-2017 Q2-2018 Q4-2018 Q2-2019 Q4-2019 Q2-2020                                                                                                                                                                                                                                                                                                                                                                                                                                                                                                                                                                                                                                                                                                                                                                                                                                                                                                                                                                                                                                                                                                                                                                                                                                                                                                                                                                                                                                                                                                                                                                                                                                                                                                                                                                                                                                                                                                                                                                                                                                        | 5.4       | 5.3       | - 1.9%         |           |           |                |