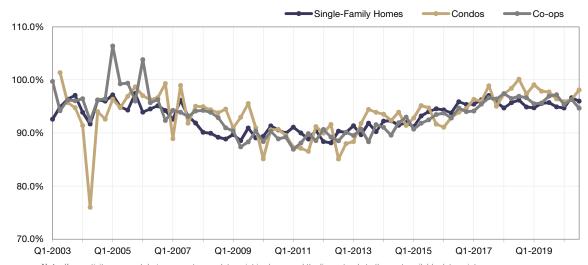

## **Single-Family Homes Market Overview**

Key metrics for Single-Family Homes Only for the report guarter and for year-to-date (YTD) starting from the first of the year.

| Key Metrics                  | Historical Sparkbars                                                                                                                                                                                                                                                                                                                                                                                                                                                                                                                                                                                                                                                                                                                                                                                                                                                                                                                                                                                                                                                                                                                                                                                                                                                                                                                                                                                                                                                                                                                                                                                                                                                                                                                                                                                                                                                                                                                                                                                                                                                                                                           | Q3-2019   | Q3-2020   | Percent Change | YTD 2019  | YTD 2020  | Percent Change |
|------------------------------|--------------------------------------------------------------------------------------------------------------------------------------------------------------------------------------------------------------------------------------------------------------------------------------------------------------------------------------------------------------------------------------------------------------------------------------------------------------------------------------------------------------------------------------------------------------------------------------------------------------------------------------------------------------------------------------------------------------------------------------------------------------------------------------------------------------------------------------------------------------------------------------------------------------------------------------------------------------------------------------------------------------------------------------------------------------------------------------------------------------------------------------------------------------------------------------------------------------------------------------------------------------------------------------------------------------------------------------------------------------------------------------------------------------------------------------------------------------------------------------------------------------------------------------------------------------------------------------------------------------------------------------------------------------------------------------------------------------------------------------------------------------------------------------------------------------------------------------------------------------------------------------------------------------------------------------------------------------------------------------------------------------------------------------------------------------------------------------------------------------------------------|-----------|-----------|----------------|-----------|-----------|----------------|
| New Listings                 | 257 266 248 275 268 227 306  190 197 190 190 189 227  Q4-2017 Q2-2018 Q4-2018 Q2-2019 Q4-2019 Q2-2020                                                                                                                                                                                                                                                                                                                                                                                                                                                                                                                                                                                                                                                                                                                                                                                                                                                                                                                                                                                                                                                                                                                                                                                                                                                                                                                                                                                                                                                                                                                                                                                                                                                                                                                                                                                                                                                                                                                                                                                                                          | 268       | 306       | + 14.2%        | 791       | 704       | - 11.0%        |
| Pending Sales                | 208  134 120 146 139 141 110 161 154 136 107 87  Q4-2017 Q2-2018 Q4-2018 Q2-2019 Q4-2019 Q2-2020                                                                                                                                                                                                                                                                                                                                                                                                                                                                                                                                                                                                                                                                                                                                                                                                                                                                                                                                                                                                                                                                                                                                                                                                                                                                                                                                                                                                                                                                                                                                                                                                                                                                                                                                                                                                                                                                                                                                                                                                                               | 154       | 208       | + 35.1%        | 425       | 402       | - 5.4%         |
| Closed Sales                 | 148 127 129 144 158 116 134 152 146 122 115  Q4-2017 Q2-2018 Q4-2018 Q2-2019 Q4-2019 Q2-2020                                                                                                                                                                                                                                                                                                                                                                                                                                                                                                                                                                                                                                                                                                                                                                                                                                                                                                                                                                                                                                                                                                                                                                                                                                                                                                                                                                                                                                                                                                                                                                                                                                                                                                                                                                                                                                                                                                                                                                                                                                   | 152       | 115       | - 24.3%        | 402       | 320       | - 20.4%        |
| Days on Market               | 73 73 79 77 74 80<br>67 68 68 65 68 68 70<br>Q4-2017 Q2-2018 Q4-2018 Q2-2019 Q4-2019 Q2-2020                                                                                                                                                                                                                                                                                                                                                                                                                                                                                                                                                                                                                                                                                                                                                                                                                                                                                                                                                                                                                                                                                                                                                                                                                                                                                                                                                                                                                                                                                                                                                                                                                                                                                                                                                                                                                                                                                                                                                                                                                                   | 74        | 70        | - 5.4%         | 72        | 73        | + 1.4%         |
| Median Sales Price           | 9451.500 9462.000 9462.000 9462.000 9462.000 9462.000 9462.000 9462.000 9462.000 9462.000 9462.000 9462.000 9462.000 9462.000 9462.000 9462.000 9462.000 9462.000 9462.000 9462.000 9462.000 9462.000 9462.000 9462.000 9462.000 9462.000 9462.000 9462.000 9462.000 9462.000 9462.000 9462.000 9462.000 9462.000 9462.000 9462.000 9462.000 9462.000 9462.000 9462.000 9462.000 9462.000 9462.000 9462.000 9462.000 9462.000 9462.000 9462.000 9462.000 9462.000 9462.000 9462.000 9462.000 9462.000 9462.000 9462.000 9462.000 9462.000 9462.000 9462.000 9462.000 9462.000 9462.000 9462.000 9462.000 9462.000 9462.000 9462.000 9462.000 9462.000 9462.000 9462.000 9462.000 9462.000 9462.000 9462.000 9462.000 9462.000 9462.000 9462.000 9462.000 9462.000 9462.000 9462.000 9462.000 9462.000 9462.000 9462.000 9462.000 9462.000 9462.000 9462.000 9462.000 9462.000 9462.000 9462.000 9462.000 9462.000 9462.000 9462.000 9462.000 9462.000 9462.000 9462.000 9462.000 9462.000 9462.000 9462.000 9462.000 9462.000 9462.000 9462.000 9462.000 9462.000 9462.000 9462.000 9462.000 9462.000 9462.000 9462.000 9462.000 9462.000 9462.000 9462.000 9462.000 9462.000 9462.000 9462.000 9462.000 9462.000 9462.000 9462.000 9462.000 9462.000 9462.000 9462.000 9462.000 9462.000 9462.000 9462.000 9462.000 9462.000 9462.000 9462.000 9462.000 9462.000 9462.000 9462.000 9462.000 9462.000 9462.000 9462.000 9462.000 9462.000 9462.000 9462.000 9462.000 9462.000 9462.000 9462.000 9462.000 9462.000 9462.000 9462.000 9462.000 9462.000 9462.000 9462.000 9462.000 9462.000 9462.000 9462.000 9462.000 9462.000 9462.000 9462.000 9462.000 9462.000 9462.000 9462.000 9462.000 9462.000 9462.000 9462.000 9462.000 9462.000 9462.000 9462.000 9462.000 9462.000 9462.000 9462.000 9462.000 9462.000 9462.000 9462.000 9462.000 9462.000 9462.000 9462.000 9462.000 9462.000 9462.000 9462.000 9462.000 9462.000 9462.000 9462.000 9462.000 9462.000 9462.000 9462.000 9462.000 9462.000 9462.000 9462.000 9462.000 9462.000 9462.000 9462.000 9462.000 9462.000 9462.000 9462.000 9462.000 9462.000 9462.000 946 | \$510,000 | \$526,000 | + 3.1%         | \$499,000 | \$525,000 | + 5.2%         |
| Average Sales Price          | 9500.798 9402.317 9402.905 9501.446 9507.034 9401.004 9507.004 9507.004 9501.005 9500.005 9500.005 9500.005 9500.005 9500.005 9500.005 9500.005 9500.005 9500.005 9500.005 9500.005 9500.005 9500.005 9500.005 9500.005 9500.005 9500.005 9500.005 9500.005 9500.005 9500.005 9500.005 9500.005 9500.005 9500.005 9500.005 9500.005 9500.005 9500.005 9500.005 9500.005 9500.005 9500.005 9500.005 9500.005 9500.005 9500.005 9500.005 9500.005 9500.005 9500.005 9500.005 9500.005 9500.005 9500.005 9500.005 9500.005 9500.005 9500.005 9500.005 9500.005 9500.005 9500.005 9500.005 9500.005 9500.005 9500.005 9500.005 9500.005 9500.005 9500.005 9500.005 9500.005 9500.005 9500.005 9500.005 9500.005 9500.005 9500.005 9500.005 9500.005 9500.005 9500.005 9500.005 9500.005 9500.005 9500.005 9500.005 9500.005 9500.005 9500.005 9500.005 9500.005 9500.005 9500.005 9500.005 9500.005 9500.005 9500.005 9500.005 9500.005 9500.005 9500.005 9500.005 9500.005 9500.005 9500.005 9500.005 9500.005 9500.005 9500.005 9500.005 9500.005 9500.005 9500.005 9500.005 9500.005 9500.005 9500.005 9500.005 9500.005 9500.005 9500.005 9500.005 9500.005 9500.005 9500.005 9500.005 9500.005 9500.005 9500.005 9500.005 9500.005 9500.005 9500.005 9500.005 9500.005 9500.005 9500.005 9500.005 9500.005 9500.005 9500.005 9500.005 9500.005 9500.005 9500.005 9500.005 9500.005 9500.005 9500.005 9500.005 9500.005 9500.005 9500.005 9500.005 9500.005 9500.005 9500.005 9500.005 9500.005 9500.005 9500.005 9500.005 9500.005 9500.005 9500.005 9500.005 9500.005 9500.005 9500.005 9500.005 9500.005 9500.005 9500.005 9500.005 9500.005 9500.005 9500.005 9500.005 9500.005 9500.005 9500.005 9500.005 9500.005 9500.005 9500.005 9500.005 9500.005 9500.005 9500.005 9500.005 9500.005 9500.005 9500.005 9500.005 9500.005 9500.005 9500.005 9500.005 9500.005 9500.005 9500.005 9500.005 9500.005 9500.005 9500.005 9500.005 9500.005 9500.005 9500.005 9500.005 9500.005 9500.005 9500.005 9500.005 9500.005 9500.005 9500.005 9500.005 9500.005 9500.005 9500.005 9500.005 9500.005 9500.005 9500.005 9500.005 950 | \$561,337 | \$556,205 | - 0.9%         | \$542,185 | \$566,423 | + 4.5%         |
| Pct. of Orig. Price Received | 95.8% 95.7% 96.2% 95.5% 95.7% 94.9% 94.7% 96.6% 96.0% 94.2017 Q2-2018 Q4-2018 Q2-2019 Q4-2019 Q2-2020                                                                                                                                                                                                                                                                                                                                                                                                                                                                                                                                                                                                                                                                                                                                                                                                                                                                                                                                                                                                                                                                                                                                                                                                                                                                                                                                                                                                                                                                                                                                                                                                                                                                                                                                                                                                                                                                                                                                                                                                                          | 95.7%     | 96.0%     | + 0.3%         | 95.4%     | 95.7%     | + 0.3%         |
| Housing Affordability Index  | 70 67 66 63 63 62 64 65 63 64 65<br>Q4-2017 Q2-2018 Q4-2018 Q2-2019 Q4-2019 Q2-2020                                                                                                                                                                                                                                                                                                                                                                                                                                                                                                                                                                                                                                                                                                                                                                                                                                                                                                                                                                                                                                                                                                                                                                                                                                                                                                                                                                                                                                                                                                                                                                                                                                                                                                                                                                                                                                                                                                                                                                                                                                            | 64        | 65        | + 1.6%         | 65        | 65        | 0.0%           |
| Inventory of Homes for Sale  | 200 201 227 248 247 261 253 256 254 238<br>200 201 196 218 218 218 218 238<br>Q4-2017 Q2-2018 Q4-2018 Q2-2019 Q4-2019 Q2-2020                                                                                                                                                                                                                                                                                                                                                                                                                                                                                                                                                                                                                                                                                                                                                                                                                                                                                                                                                                                                                                                                                                                                                                                                                                                                                                                                                                                                                                                                                                                                                                                                                                                                                                                                                                                                                                                                                                                                                                                                  | 253       | 238       | - 5.9%         |           |           |                |
| Months Supply of Inventory   | 4.5 4.5 4.9 5.5 5.5 5.7 5.4 5.5 5.3 5.3 Q4-2017 Q2-2018 Q4-2018 Q2-2019 Q4-2019 Q2-2020                                                                                                                                                                                                                                                                                                                                                                                                                                                                                                                                                                                                                                                                                                                                                                                                                                                                                                                                                                                                                                                                                                                                                                                                                                                                                                                                                                                                                                                                                                                                                                                                                                                                                                                                                                                                                                                                                                                                                                                                                                        | 5.4       | 5.3       | - 1.9%         |           |           |                |