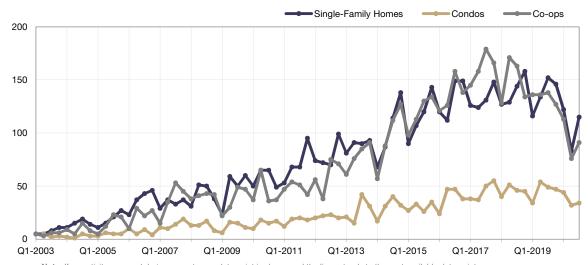

## **Single-Family Homes Market Overview**

Key metrics for Single-Family Homes Only for the report guarter and for year-to-date (YTD) starting from the first of the year.

| Key Metrics                  | Historical Sparkbars                                                                                                                                                                                                                                                                                                                                                                                                                                                                                                                                                                                                                                                                                                                                                                                                                                                                                                                                                                                                                                                                                                                                                                                                                                                                                                                                                                                                                                                                                                                                                                                                                                                                                                                                                                                                                                                                                                                                                                                                                                                                                                           | Q3-2019   | Q3-2020   | Percent Change | YTD 2019  | YTD 2020  | Percent Change |
|------------------------------|--------------------------------------------------------------------------------------------------------------------------------------------------------------------------------------------------------------------------------------------------------------------------------------------------------------------------------------------------------------------------------------------------------------------------------------------------------------------------------------------------------------------------------------------------------------------------------------------------------------------------------------------------------------------------------------------------------------------------------------------------------------------------------------------------------------------------------------------------------------------------------------------------------------------------------------------------------------------------------------------------------------------------------------------------------------------------------------------------------------------------------------------------------------------------------------------------------------------------------------------------------------------------------------------------------------------------------------------------------------------------------------------------------------------------------------------------------------------------------------------------------------------------------------------------------------------------------------------------------------------------------------------------------------------------------------------------------------------------------------------------------------------------------------------------------------------------------------------------------------------------------------------------------------------------------------------------------------------------------------------------------------------------------------------------------------------------------------------------------------------------------|-----------|-----------|----------------|-----------|-----------|----------------|
| New Listings                 | 257 266 248 275 268 227 306  190 197 190 190 189 227  Q4-2017 Q2-2018 Q4-2018 Q2-2019 Q4-2019 Q2-2020                                                                                                                                                                                                                                                                                                                                                                                                                                                                                                                                                                                                                                                                                                                                                                                                                                                                                                                                                                                                                                                                                                                                                                                                                                                                                                                                                                                                                                                                                                                                                                                                                                                                                                                                                                                                                                                                                                                                                                                                                          | 268       | 306       | + 14.2%        | 791       | 704       | - 11.0%        |
| Pending Sales                | 208  134 120 146 139 141 110 161 154 136 107 87  Q4-2017 Q2-2018 Q4-2018 Q2-2019 Q4-2019 Q2-2020                                                                                                                                                                                                                                                                                                                                                                                                                                                                                                                                                                                                                                                                                                                                                                                                                                                                                                                                                                                                                                                                                                                                                                                                                                                                                                                                                                                                                                                                                                                                                                                                                                                                                                                                                                                                                                                                                                                                                                                                                               | 154       | 208       | + 35.1%        | 425       | 402       | - 5.4%         |
| Closed Sales                 | 148 127 129 144 158 116 134 152 146 122 115  Q4-2017 Q2-2018 Q4-2018 Q2-2019 Q4-2019 Q2-2020                                                                                                                                                                                                                                                                                                                                                                                                                                                                                                                                                                                                                                                                                                                                                                                                                                                                                                                                                                                                                                                                                                                                                                                                                                                                                                                                                                                                                                                                                                                                                                                                                                                                                                                                                                                                                                                                                                                                                                                                                                   | 152       | 115       | - 24.3%        | 402       | 320       | - 20.4%        |
| Days on Market               | 73 73 79 77 74 80<br>67 68 68 65 68 68 70<br>Q4-2017 Q2-2018 Q4-2018 Q2-2019 Q4-2019 Q2-2020                                                                                                                                                                                                                                                                                                                                                                                                                                                                                                                                                                                                                                                                                                                                                                                                                                                                                                                                                                                                                                                                                                                                                                                                                                                                                                                                                                                                                                                                                                                                                                                                                                                                                                                                                                                                                                                                                                                                                                                                                                   | 74        | 70        | - 5.4%         | 72        | 73        | + 1.4%         |
| Median Sales Price           | 9451.500 9462.000 9462.000 9462.000 9462.000 9462.000 9462.000 9462.000 9462.000 9462.000 9462.000 9462.000 9462.000 9462.000 9462.000 9462.000 9462.000 9462.000 9462.000 9462.000 9462.000 9462.000 9462.000 9462.000 9462.000 9462.000 9462.000 9462.000 9462.000 9462.000 9462.000 9462.000 9462.000 9462.000 9462.000 9462.000 9462.000 9462.000 9462.000 9462.000 9462.000 9462.000 9462.000 9462.000 9462.000 9462.000 9462.000 9462.000 9462.000 9462.000 9462.000 9462.000 9462.000 9462.000 9462.000 9462.000 9462.000 9462.000 9462.000 9462.000 9462.000 9462.000 9462.000 9462.000 9462.000 9462.000 9462.000 9462.000 9462.000 9462.000 9462.000 9462.000 9462.000 9462.000 9462.000 9462.000 9462.000 9462.000 9462.000 9462.000 9462.000 9462.000 9462.000 9462.000 9462.000 9462.000 9462.000 9462.000 9462.000 9462.000 9462.000 9462.000 9462.000 9462.000 9462.000 9462.000 9462.000 9462.000 9462.000 9462.000 9462.000 9462.000 9462.000 9462.000 9462.000 9462.000 9462.000 9462.000 9462.000 9462.000 9462.000 9462.000 9462.000 9462.000 9462.000 9462.000 9462.000 9462.000 9462.000 9462.000 9462.000 9462.000 9462.000 9462.000 9462.000 9462.000 9462.000 9462.000 9462.000 9462.000 9462.000 9462.000 9462.000 9462.000 9462.000 9462.000 9462.000 9462.000 9462.000 9462.000 9462.000 9462.000 9462.000 9462.000 9462.000 9462.000 9462.000 9462.000 9462.000 9462.000 9462.000 9462.000 9462.000 9462.000 9462.000 9462.000 9462.000 9462.000 9462.000 9462.000 9462.000 9462.000 9462.000 9462.000 9462.000 9462.000 9462.000 9462.000 9462.000 9462.000 9462.000 9462.000 9462.000 9462.000 9462.000 9462.000 9462.000 9462.000 9462.000 9462.000 9462.000 9462.000 9462.000 9462.000 9462.000 9462.000 9462.000 9462.000 9462.000 9462.000 9462.000 9462.000 9462.000 9462.000 9462.000 9462.000 9462.000 9462.000 9462.000 9462.000 9462.000 9462.000 9462.000 9462.000 9462.000 9462.000 9462.000 9462.000 9462.000 9462.000 9462.000 9462.000 9462.000 9462.000 9462.000 9462.000 9462.000 9462.000 9462.000 9462.000 9462.000 9462.000 9462.000 9462.000 9462.000 9462.000 9462.000 946 | \$510,000 | \$526,000 | + 3.1%         | \$499,000 | \$525,000 | + 5.2%         |
| Average Sales Price          | 9500.798 9402.317 9402.905 9501.446 9507.034 9401.004 9507.004 9507.004 9501.005 9500.005 9500.005 9500.005 9500.005 9500.005 9500.005 9500.005 9500.005 9500.005 9500.005 9500.005 9500.005 9500.005 9500.005 9500.005 9500.005 9500.005 9500.005 9500.005 9500.005 9500.005 9500.005 9500.005 9500.005 9500.005 9500.005 9500.005 9500.005 9500.005 9500.005 9500.005 9500.005 9500.005 9500.005 9500.005 9500.005 9500.005 9500.005 9500.005 9500.005 9500.005 9500.005 9500.005 9500.005 9500.005 9500.005 9500.005 9500.005 9500.005 9500.005 9500.005 9500.005 9500.005 9500.005 9500.005 9500.005 9500.005 9500.005 9500.005 9500.005 9500.005 9500.005 9500.005 9500.005 9500.005 9500.005 9500.005 9500.005 9500.005 9500.005 9500.005 9500.005 9500.005 9500.005 9500.005 9500.005 9500.005 9500.005 9500.005 9500.005 9500.005 9500.005 9500.005 9500.005 9500.005 9500.005 9500.005 9500.005 9500.005 9500.005 9500.005 9500.005 9500.005 9500.005 9500.005 9500.005 9500.005 9500.005 9500.005 9500.005 9500.005 9500.005 9500.005 9500.005 9500.005 9500.005 9500.005 9500.005 9500.005 9500.005 9500.005 9500.005 9500.005 9500.005 9500.005 9500.005 9500.005 9500.005 9500.005 9500.005 9500.005 9500.005 9500.005 9500.005 9500.005 9500.005 9500.005 9500.005 9500.005 9500.005 9500.005 9500.005 9500.005 9500.005 9500.005 9500.005 9500.005 9500.005 9500.005 9500.005 9500.005 9500.005 9500.005 9500.005 9500.005 9500.005 9500.005 9500.005 9500.005 9500.005 9500.005 9500.005 9500.005 9500.005 9500.005 9500.005 9500.005 9500.005 9500.005 9500.005 9500.005 9500.005 9500.005 9500.005 9500.005 9500.005 9500.005 9500.005 9500.005 9500.005 9500.005 9500.005 9500.005 9500.005 9500.005 9500.005 9500.005 9500.005 9500.005 9500.005 9500.005 9500.005 9500.005 9500.005 9500.005 9500.005 9500.005 9500.005 9500.005 9500.005 9500.005 9500.005 9500.005 9500.005 9500.005 9500.005 9500.005 9500.005 9500.005 9500.005 9500.005 9500.005 9500.005 9500.005 9500.005 9500.005 9500.005 9500.005 9500.005 9500.005 9500.005 9500.005 9500.005 9500.005 9500.005 9500.005 9500.005 9500.005 950 | \$561,337 | \$556,205 | - 0.9%         | \$542,185 | \$566,423 | + 4.5%         |
| Pct. of Orig. Price Received | 95.8% 95.7% 96.2% 95.5% 95.7% 94.9% 94.7% 96.6% 96.0% 94.2017 Q2-2018 Q4-2018 Q2-2019 Q4-2019 Q2-2020                                                                                                                                                                                                                                                                                                                                                                                                                                                                                                                                                                                                                                                                                                                                                                                                                                                                                                                                                                                                                                                                                                                                                                                                                                                                                                                                                                                                                                                                                                                                                                                                                                                                                                                                                                                                                                                                                                                                                                                                                          | 95.7%     | 96.0%     | + 0.3%         | 95.4%     | 95.7%     | + 0.3%         |
| Housing Affordability Index  | 70 67 66 63 63 62 64 65 63 64 65<br>Q4-2017 Q2-2018 Q4-2018 Q2-2019 Q4-2019 Q2-2020                                                                                                                                                                                                                                                                                                                                                                                                                                                                                                                                                                                                                                                                                                                                                                                                                                                                                                                                                                                                                                                                                                                                                                                                                                                                                                                                                                                                                                                                                                                                                                                                                                                                                                                                                                                                                                                                                                                                                                                                                                            | 64        | 65        | + 1.6%         | 65        | 65        | 0.0%           |
| Inventory of Homes for Sale  | 200 201 227 248 247 261 253 256 254 238<br>200 201 196 218 218 218 218 238<br>Q4-2017 Q2-2018 Q4-2018 Q2-2019 Q4-2019 Q2-2020                                                                                                                                                                                                                                                                                                                                                                                                                                                                                                                                                                                                                                                                                                                                                                                                                                                                                                                                                                                                                                                                                                                                                                                                                                                                                                                                                                                                                                                                                                                                                                                                                                                                                                                                                                                                                                                                                                                                                                                                  | 253       | 238       | - 5.9%         |           |           |                |
| Months Supply of Inventory   | 4.5 4.5 4.9 5.5 5.5 5.7 5.4 5.5 5.3 5.3 Q4-2017 Q2-2018 Q4-2018 Q2-2019 Q4-2019 Q2-2020                                                                                                                                                                                                                                                                                                                                                                                                                                                                                                                                                                                                                                                                                                                                                                                                                                                                                                                                                                                                                                                                                                                                                                                                                                                                                                                                                                                                                                                                                                                                                                                                                                                                                                                                                                                                                                                                                                                                                                                                                                        | 5.4       | 5.3       | - 1.9%         |           |           |                |

### **Condos Market Overview**

Key metrics for Condominiums Only for the report quarter and for year-to-date (YTD) starting from the first of the year.

| Key Metrics                  | Historical Sparkbars                                                                                                                                                                                                                                                                                                                                                                                                                                                                                                                                                                                                                                                                                                                                                                                                                                                                                                                                                                                                                                                                                                                                                                                                                                                                                                                                                                                                                                                                                                                                                                                                                                                                                                                                                                                                                                                                                                                                                                                                                                                                                                                                                                                                                                                                                                                        | Q3-2019   | Q3-2020   | Percent Change | YTD 2019  | YTD 2020  | Percent Change |
|------------------------------|---------------------------------------------------------------------------------------------------------------------------------------------------------------------------------------------------------------------------------------------------------------------------------------------------------------------------------------------------------------------------------------------------------------------------------------------------------------------------------------------------------------------------------------------------------------------------------------------------------------------------------------------------------------------------------------------------------------------------------------------------------------------------------------------------------------------------------------------------------------------------------------------------------------------------------------------------------------------------------------------------------------------------------------------------------------------------------------------------------------------------------------------------------------------------------------------------------------------------------------------------------------------------------------------------------------------------------------------------------------------------------------------------------------------------------------------------------------------------------------------------------------------------------------------------------------------------------------------------------------------------------------------------------------------------------------------------------------------------------------------------------------------------------------------------------------------------------------------------------------------------------------------------------------------------------------------------------------------------------------------------------------------------------------------------------------------------------------------------------------------------------------------------------------------------------------------------------------------------------------------------------------------------------------------------------------------------------------------|-----------|-----------|----------------|-----------|-----------|----------------|
| New Listings                 | 63 65 71 75 70 96 93 80 94 108<br>Q4-2017 Q2-2018 Q4-2018 Q2-2019 Q4-2019 Q2-2020                                                                                                                                                                                                                                                                                                                                                                                                                                                                                                                                                                                                                                                                                                                                                                                                                                                                                                                                                                                                                                                                                                                                                                                                                                                                                                                                                                                                                                                                                                                                                                                                                                                                                                                                                                                                                                                                                                                                                                                                                                                                                                                                                                                                                                                           | 80        | 108       | + 35.0%        | 269       | 259       | - 3.7%         |
| Pending Sales                | 39     43     42     43     40     42     36     44       Q4-2017     Q2-2018     Q4-2018     Q2-2019     Q4-2019     Q2-2020                                                                                                                                                                                                                                                                                                                                                                                                                                                                                                                                                                                                                                                                                                                                                                                                                                                                                                                                                                                                                                                                                                                                                                                                                                                                                                                                                                                                                                                                                                                                                                                                                                                                                                                                                                                                                                                                                                                                                                                                                                                                                                                                                                                                               | 55        | 56        | + 1.8%         | 152       | 129       | - 15.1%        |
| Closed Sales                 | 55 51 46 45 54 49 47 44 32 34 Q4-2017 Q2-2018 Q4-2018 Q2-2019 Q4-2019 Q2-2020                                                                                                                                                                                                                                                                                                                                                                                                                                                                                                                                                                                                                                                                                                                                                                                                                                                                                                                                                                                                                                                                                                                                                                                                                                                                                                                                                                                                                                                                                                                                                                                                                                                                                                                                                                                                                                                                                                                                                                                                                                                                                                                                                                                                                                                               | 49        | 34        | - 30.6%        | 137       | 110       | - 19.7%        |
| Days on Market               | 87 95 80 88 76 81 71 65 90 Q4-2017 Q2-2018 Q4-2018 Q2-2019 Q4-2019 Q2-2020                                                                                                                                                                                                                                                                                                                                                                                                                                                                                                                                                                                                                                                                                                                                                                                                                                                                                                                                                                                                                                                                                                                                                                                                                                                                                                                                                                                                                                                                                                                                                                                                                                                                                                                                                                                                                                                                                                                                                                                                                                                                                                                                                                                                                                                                  | 71        | 116       | + 63.4%        | 76        | 94        | + 23.7%        |
| Median Sales Price           | \$\frac{1}{2}\text{1000} \frac{1}{2}\text{271}\text{1000} \frac{1}{2}\text{270}\text{1000} \frac{1}{2}\text{2018} \text{2018} \text{2018} \text{2019} \text{2019} \text{2019} \text{2019} \text{2019} \text{2019} \text{2019} \text{2019} \text{2020}                                                                                                                                                                                                                                                                                                                                                                                                                                                                                                                                                                                                                                                                                                                                                                                                                                                                                                                                                                                                                                                                                                                                                                                                                                                                                                                                                                                                                                                                                                                                                                                                                                                                                                                                                                                                                                                                                                                                                                                                                                                                                       | \$280,000 | \$312,500 | + 11.6%        | \$250,000 | \$295,000 | + 18.0%        |
| Average Sales Price          | \$221,598 \$221,608 \$2216,018 \$2306,137 \$460,1702 \$2004,600 \$2001,411 \$2604,600 \$2001,411 \$2604,600 \$2001,411 \$2604,600 \$2001,411 \$2604,600 \$2001,411 \$2604,600 \$2001,411 \$2604,600 \$2001,411 \$2604,600 \$2001,411 \$2604,600 \$2001,411 \$2604,600 \$2001,411 \$2604,600 \$2001,411 \$2604,600 \$2001,411 \$2604,600 \$2001,411 \$2604,600 \$2001,411 \$2604,600 \$2001,411 \$2604,600 \$2001,411 \$2604,600 \$2001,411 \$2604,600 \$2001,411 \$2604,600 \$2001,411 \$2604,600 \$2001,411 \$2604,600 \$2001,411 \$2604,600 \$2001,411 \$2604,600 \$2001,411 \$2604,600 \$2001,411 \$2604,600 \$2001,411 \$2604,600 \$2001,411 \$2604,600 \$2001,411 \$2604,600 \$2001,411 \$2604,600 \$2001,411 \$2604,600 \$2001,411 \$2604,600 \$2001,411 \$2604,600 \$2001,411 \$2604,600 \$2001,411 \$2604,600 \$2001,411 \$2604,600 \$2001,411 \$2604,600 \$2001,411 \$2604,600 \$2001,411 \$2604,600 \$2001,411 \$2604,600 \$2001,411 \$2604,600 \$2001,411 \$2604,600 \$2001,411 \$2604,600 \$2001,411 \$2604,600 \$2001,411 \$2604,600 \$2001,411 \$2604,600 \$2001,411 \$2604,600 \$2001,411 \$2604,600 \$2001,411 \$2604,600 \$2001,411 \$2604,600 \$2001,411 \$2604,600 \$2001,411 \$2604,600 \$2001,411 \$2604,600 \$2001,411 \$2604,600 \$2001,411 \$2604,600 \$2001,411 \$2604,600 \$2001,411 \$2604,600 \$2001,411 \$2604,600 \$2001,411 \$2604,600 \$2001,411 \$2604,600 \$2001,411 \$2604,600 \$2001,411 \$2604,600 \$2001,411 \$2604,600 \$2001,411 \$2604,600 \$2001,411 \$2604,600 \$2001,411 \$2604,600 \$2001,411 \$2604,600 \$2001,411 \$2604,600 \$2001,411 \$2604,600 \$2001,411 \$2604,600 \$2001,411 \$2604,600 \$2001,411 \$2604,600 \$2001,411 \$2604,600 \$2001,411 \$2604,600 \$2001,411 \$2604,600 \$2001,411 \$2604,600 \$2001,411 \$2604,600 \$2001,411 \$2604,600 \$2001,411 \$2604,600 \$2001,411 \$2604,600 \$2001,411 \$2604,600 \$2001,411 \$2604,600 \$2001,411 \$2604,600 \$2001,411 \$2604,600 \$2001,411 \$2604,600 \$2001,411 \$2604,600 \$2001,411 \$2604,600 \$2001,411 \$2604,600 \$2001,411 \$2604,600 \$2001,411 \$2604,600 \$2001,411 \$2604,600 \$2001,411 \$2604,600 \$2001,411 \$2604,600 \$2001,411 \$2604,600 \$2001,411 \$2604,600 \$2001,411 \$2604,600 \$2001,411 \$2604,600 \$2001,411 \$2604,600 \$2001,411 \$2604,600 \$2001,411 \$2604,600 \$2001,411 \$2604,600 \$2001,41 | \$307,411 | \$363,672 | + 18.3%        | \$297,007 | \$339,732 | + 14.4%        |
| Pct. of Orig. Price Received | 97.4% 98.4% 97.3% 99.1% 97.9% 97.7% 96.4% 95.9% 96.3% 98.1% 94.2017 Q2-2018 Q4-2018 Q2-2019 Q4-2019 Q2-2020                                                                                                                                                                                                                                                                                                                                                                                                                                                                                                                                                                                                                                                                                                                                                                                                                                                                                                                                                                                                                                                                                                                                                                                                                                                                                                                                                                                                                                                                                                                                                                                                                                                                                                                                                                                                                                                                                                                                                                                                                                                                                                                                                                                                                                 | 97.7%     | 98.1%     | + 0.4%         | 98.1%     | 96.7%     | - 1.4%         |
| Housing Affordability Index  | 132 140 129 120 124 126 116 126 119 106 109  Q4-2017 Q2-2018 Q4-2018 Q2-2019 Q4-2019 Q2-2020                                                                                                                                                                                                                                                                                                                                                                                                                                                                                                                                                                                                                                                                                                                                                                                                                                                                                                                                                                                                                                                                                                                                                                                                                                                                                                                                                                                                                                                                                                                                                                                                                                                                                                                                                                                                                                                                                                                                                                                                                                                                                                                                                                                                                                                | 116       | 109       | - 6.0%         | 130       | 116       | - 10.8%        |
| Inventory of Homes for Sale  | 76 79 83 86 92 104 117 96 87 110 116 112<br>Q4-2017 Q2-2018 Q4-2018 Q2-2019 Q4-2019 Q2-2020                                                                                                                                                                                                                                                                                                                                                                                                                                                                                                                                                                                                                                                                                                                                                                                                                                                                                                                                                                                                                                                                                                                                                                                                                                                                                                                                                                                                                                                                                                                                                                                                                                                                                                                                                                                                                                                                                                                                                                                                                                                                                                                                                                                                                                                 | 96        | 112       | + 16.7%        |           |           |                |
| Months Supply of Inventory   | 5.2 5.0 5.7 6.2 6.6 6.9 7.8 7.5 8.5 8.1 Q4-2017 Q2-2018 Q4-2018 Q2-2019 Q4-2019 Q2-2020                                                                                                                                                                                                                                                                                                                                                                                                                                                                                                                                                                                                                                                                                                                                                                                                                                                                                                                                                                                                                                                                                                                                                                                                                                                                                                                                                                                                                                                                                                                                                                                                                                                                                                                                                                                                                                                                                                                                                                                                                                                                                                                                                                                                                                                     | 6.0       | 8.1       | + 35.0%        |           |           |                |