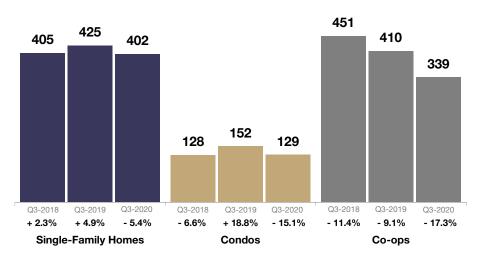

## **Single-Family Homes Market Overview**

Key metrics for Single-Family Homes Only for the report guarter and for year-to-date (YTD) starting from the first of the year.

| Key Metrics                  | Historical Sparkbars                                                                                                                                                                                                                                                                                                                                                                                                                                                                                                                                                                                                                                                                                                                                                                                                                                                                                                                                                                                                                                                                                                                                                                                                                                                                                                                                                                                                                                                                                                                                                                                                                                                                                                                                                                                                                                                                                                                                                                                                                                                                                                           | Q3-2019   | Q3-2020   | Percent Change | YTD 2019  | YTD 2020  | Percent Change |
|------------------------------|--------------------------------------------------------------------------------------------------------------------------------------------------------------------------------------------------------------------------------------------------------------------------------------------------------------------------------------------------------------------------------------------------------------------------------------------------------------------------------------------------------------------------------------------------------------------------------------------------------------------------------------------------------------------------------------------------------------------------------------------------------------------------------------------------------------------------------------------------------------------------------------------------------------------------------------------------------------------------------------------------------------------------------------------------------------------------------------------------------------------------------------------------------------------------------------------------------------------------------------------------------------------------------------------------------------------------------------------------------------------------------------------------------------------------------------------------------------------------------------------------------------------------------------------------------------------------------------------------------------------------------------------------------------------------------------------------------------------------------------------------------------------------------------------------------------------------------------------------------------------------------------------------------------------------------------------------------------------------------------------------------------------------------------------------------------------------------------------------------------------------------|-----------|-----------|----------------|-----------|-----------|----------------|
| New Listings                 | 257 266 248 275 268 227 306  190 197 190 190 189 227  Q4-2017 Q2-2018 Q4-2018 Q2-2019 Q4-2019 Q2-2020                                                                                                                                                                                                                                                                                                                                                                                                                                                                                                                                                                                                                                                                                                                                                                                                                                                                                                                                                                                                                                                                                                                                                                                                                                                                                                                                                                                                                                                                                                                                                                                                                                                                                                                                                                                                                                                                                                                                                                                                                          | 268       | 306       | + 14.2%        | 791       | 704       | - 11.0%        |
| Pending Sales                | 208  134 120 146 139 141 110 161 154 136 107 87  Q4-2017 Q2-2018 Q4-2018 Q2-2019 Q4-2019 Q2-2020                                                                                                                                                                                                                                                                                                                                                                                                                                                                                                                                                                                                                                                                                                                                                                                                                                                                                                                                                                                                                                                                                                                                                                                                                                                                                                                                                                                                                                                                                                                                                                                                                                                                                                                                                                                                                                                                                                                                                                                                                               | 154       | 208       | + 35.1%        | 425       | 402       | - 5.4%         |
| Closed Sales                 | 148 127 129 144 158 116 134 152 146 122 115  Q4-2017 Q2-2018 Q4-2018 Q2-2019 Q4-2019 Q2-2020                                                                                                                                                                                                                                                                                                                                                                                                                                                                                                                                                                                                                                                                                                                                                                                                                                                                                                                                                                                                                                                                                                                                                                                                                                                                                                                                                                                                                                                                                                                                                                                                                                                                                                                                                                                                                                                                                                                                                                                                                                   | 152       | 115       | - 24.3%        | 402       | 320       | - 20.4%        |
| Days on Market               | 73 73 79 77 74 80<br>67 68 68 65 68 68 70<br>Q4-2017 Q2-2018 Q4-2018 Q2-2019 Q4-2019 Q2-2020                                                                                                                                                                                                                                                                                                                                                                                                                                                                                                                                                                                                                                                                                                                                                                                                                                                                                                                                                                                                                                                                                                                                                                                                                                                                                                                                                                                                                                                                                                                                                                                                                                                                                                                                                                                                                                                                                                                                                                                                                                   | 74        | 70        | - 5.4%         | 72        | 73        | + 1.4%         |
| Median Sales Price           | 9451.500 9462.000 9462.000 9462.000 9462.000 9462.000 9462.000 9462.000 9462.000 9462.000 9462.000 9462.000 9462.000 9462.000 9462.000 9462.000 9462.000 9462.000 9462.000 9462.000 9462.000 9462.000 9462.000 9462.000 9462.000 9462.000 9462.000 9462.000 9462.000 9462.000 9462.000 9462.000 9462.000 9462.000 9462.000 9462.000 9462.000 9462.000 9462.000 9462.000 9462.000 9462.000 9462.000 9462.000 9462.000 9462.000 9462.000 9462.000 9462.000 9462.000 9462.000 9462.000 9462.000 9462.000 9462.000 9462.000 9462.000 9462.000 9462.000 9462.000 9462.000 9462.000 9462.000 9462.000 9462.000 9462.000 9462.000 9462.000 9462.000 9462.000 9462.000 9462.000 9462.000 9462.000 9462.000 9462.000 9462.000 9462.000 9462.000 9462.000 9462.000 9462.000 9462.000 9462.000 9462.000 9462.000 9462.000 9462.000 9462.000 9462.000 9462.000 9462.000 9462.000 9462.000 9462.000 9462.000 9462.000 9462.000 9462.000 9462.000 9462.000 9462.000 9462.000 9462.000 9462.000 9462.000 9462.000 9462.000 9462.000 9462.000 9462.000 9462.000 9462.000 9462.000 9462.000 9462.000 9462.000 9462.000 9462.000 9462.000 9462.000 9462.000 9462.000 9462.000 9462.000 9462.000 9462.000 9462.000 9462.000 9462.000 9462.000 9462.000 9462.000 9462.000 9462.000 9462.000 9462.000 9462.000 9462.000 9462.000 9462.000 9462.000 9462.000 9462.000 9462.000 9462.000 9462.000 9462.000 9462.000 9462.000 9462.000 9462.000 9462.000 9462.000 9462.000 9462.000 9462.000 9462.000 9462.000 9462.000 9462.000 9462.000 9462.000 9462.000 9462.000 9462.000 9462.000 9462.000 9462.000 9462.000 9462.000 9462.000 9462.000 9462.000 9462.000 9462.000 9462.000 9462.000 9462.000 9462.000 9462.000 9462.000 9462.000 9462.000 9462.000 9462.000 9462.000 9462.000 9462.000 9462.000 9462.000 9462.000 9462.000 9462.000 9462.000 9462.000 9462.000 9462.000 9462.000 9462.000 9462.000 9462.000 9462.000 9462.000 9462.000 9462.000 9462.000 9462.000 9462.000 9462.000 9462.000 9462.000 9462.000 9462.000 9462.000 9462.000 9462.000 9462.000 9462.000 9462.000 9462.000 9462.000 9462.000 9462.000 9462.000 9462.000 9462.000 946 | \$510,000 | \$526,000 | + 3.1%         | \$499,000 | \$525,000 | + 5.2%         |
| Average Sales Price          | 9500.798 9402.317 9402.905 9501.446 9507.034 9401.004 9507.004 9507.004 9501.005 9500.005 9500.005 9500.005 9500.005 9500.005 9500.005 9500.005 9500.005 9500.005 9500.005 9500.005 9500.005 9500.005 9500.005 9500.005 9500.005 9500.005 9500.005 9500.005 9500.005 9500.005 9500.005 9500.005 9500.005 9500.005 9500.005 9500.005 9500.005 9500.005 9500.005 9500.005 9500.005 9500.005 9500.005 9500.005 9500.005 9500.005 9500.005 9500.005 9500.005 9500.005 9500.005 9500.005 9500.005 9500.005 9500.005 9500.005 9500.005 9500.005 9500.005 9500.005 9500.005 9500.005 9500.005 9500.005 9500.005 9500.005 9500.005 9500.005 9500.005 9500.005 9500.005 9500.005 9500.005 9500.005 9500.005 9500.005 9500.005 9500.005 9500.005 9500.005 9500.005 9500.005 9500.005 9500.005 9500.005 9500.005 9500.005 9500.005 9500.005 9500.005 9500.005 9500.005 9500.005 9500.005 9500.005 9500.005 9500.005 9500.005 9500.005 9500.005 9500.005 9500.005 9500.005 9500.005 9500.005 9500.005 9500.005 9500.005 9500.005 9500.005 9500.005 9500.005 9500.005 9500.005 9500.005 9500.005 9500.005 9500.005 9500.005 9500.005 9500.005 9500.005 9500.005 9500.005 9500.005 9500.005 9500.005 9500.005 9500.005 9500.005 9500.005 9500.005 9500.005 9500.005 9500.005 9500.005 9500.005 9500.005 9500.005 9500.005 9500.005 9500.005 9500.005 9500.005 9500.005 9500.005 9500.005 9500.005 9500.005 9500.005 9500.005 9500.005 9500.005 9500.005 9500.005 9500.005 9500.005 9500.005 9500.005 9500.005 9500.005 9500.005 9500.005 9500.005 9500.005 9500.005 9500.005 9500.005 9500.005 9500.005 9500.005 9500.005 9500.005 9500.005 9500.005 9500.005 9500.005 9500.005 9500.005 9500.005 9500.005 9500.005 9500.005 9500.005 9500.005 9500.005 9500.005 9500.005 9500.005 9500.005 9500.005 9500.005 9500.005 9500.005 9500.005 9500.005 9500.005 9500.005 9500.005 9500.005 9500.005 9500.005 9500.005 9500.005 9500.005 9500.005 9500.005 9500.005 9500.005 9500.005 9500.005 9500.005 9500.005 9500.005 9500.005 9500.005 9500.005 9500.005 9500.005 9500.005 9500.005 9500.005 9500.005 9500.005 9500.005 9500.005 9500.005 950 | \$561,337 | \$556,205 | - 0.9%         | \$542,185 | \$566,423 | + 4.5%         |
| Pct. of Orig. Price Received | 95.8% 95.7% 96.2% 95.5% 95.7% 94.9% 94.7% 96.6% 96.0% 94.2017 Q2-2018 Q4-2018 Q2-2019 Q4-2019 Q2-2020                                                                                                                                                                                                                                                                                                                                                                                                                                                                                                                                                                                                                                                                                                                                                                                                                                                                                                                                                                                                                                                                                                                                                                                                                                                                                                                                                                                                                                                                                                                                                                                                                                                                                                                                                                                                                                                                                                                                                                                                                          | 95.7%     | 96.0%     | + 0.3%         | 95.4%     | 95.7%     | + 0.3%         |
| Housing Affordability Index  | 70 67 66 63 63 62 64 65 63 64 65<br>Q4-2017 Q2-2018 Q4-2018 Q2-2019 Q4-2019 Q2-2020                                                                                                                                                                                                                                                                                                                                                                                                                                                                                                                                                                                                                                                                                                                                                                                                                                                                                                                                                                                                                                                                                                                                                                                                                                                                                                                                                                                                                                                                                                                                                                                                                                                                                                                                                                                                                                                                                                                                                                                                                                            | 64        | 65        | + 1.6%         | 65        | 65        | 0.0%           |
| Inventory of Homes for Sale  | 200 201 227 248 247 261 253 256 254 238<br>200 201 196 218 218 218 218 238<br>Q4-2017 Q2-2018 Q4-2018 Q2-2019 Q4-2019 Q2-2020                                                                                                                                                                                                                                                                                                                                                                                                                                                                                                                                                                                                                                                                                                                                                                                                                                                                                                                                                                                                                                                                                                                                                                                                                                                                                                                                                                                                                                                                                                                                                                                                                                                                                                                                                                                                                                                                                                                                                                                                  | 253       | 238       | - 5.9%         |           |           |                |
| Months Supply of Inventory   | 4.5 4.5 4.9 5.5 5.5 5.7 5.4 5.5 5.3 5.3 Q4-2017 Q2-2018 Q4-2018 Q2-2019 Q4-2019 Q2-2020                                                                                                                                                                                                                                                                                                                                                                                                                                                                                                                                                                                                                                                                                                                                                                                                                                                                                                                                                                                                                                                                                                                                                                                                                                                                                                                                                                                                                                                                                                                                                                                                                                                                                                                                                                                                                                                                                                                                                                                                                                        | 5.4       | 5.3       | - 1.9%         |           |           |                |