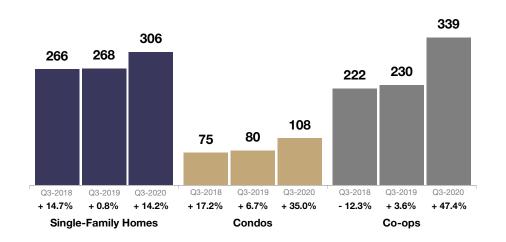

## **Single-Family Homes Market Overview**

Key metrics for Single-Family Homes Only for the report guarter and for year-to-date (YTD) starting from the first of the year.

| Key Metrics                  | Historical Sparkbars                                                                                                                                                                                                                                                                                                                                                                                                                                                                                                                                                                                                                                                                                                                                                                                                                                                                                                                                                                                                                                                                                                                                                                                                                                                                                                                                                                                                                                                                                                                                                                                                                                                                                                                                                                                                                                                                                                                                                                                                                                                                                                           | Q3-2019   | Q3-2020   | Percent Change | YTD 2019  | YTD 2020  | Percent Change |
|------------------------------|--------------------------------------------------------------------------------------------------------------------------------------------------------------------------------------------------------------------------------------------------------------------------------------------------------------------------------------------------------------------------------------------------------------------------------------------------------------------------------------------------------------------------------------------------------------------------------------------------------------------------------------------------------------------------------------------------------------------------------------------------------------------------------------------------------------------------------------------------------------------------------------------------------------------------------------------------------------------------------------------------------------------------------------------------------------------------------------------------------------------------------------------------------------------------------------------------------------------------------------------------------------------------------------------------------------------------------------------------------------------------------------------------------------------------------------------------------------------------------------------------------------------------------------------------------------------------------------------------------------------------------------------------------------------------------------------------------------------------------------------------------------------------------------------------------------------------------------------------------------------------------------------------------------------------------------------------------------------------------------------------------------------------------------------------------------------------------------------------------------------------------|-----------|-----------|----------------|-----------|-----------|----------------|
| New Listings                 | 257 266 248 275 268 227 306  190 197 190 190 189 227  Q4-2017 Q2-2018 Q4-2018 Q2-2019 Q4-2019 Q2-2020                                                                                                                                                                                                                                                                                                                                                                                                                                                                                                                                                                                                                                                                                                                                                                                                                                                                                                                                                                                                                                                                                                                                                                                                                                                                                                                                                                                                                                                                                                                                                                                                                                                                                                                                                                                                                                                                                                                                                                                                                          | 268       | 306       | + 14.2%        | 791       | 704       | - 11.0%        |
| Pending Sales                | 208  134 120 146 139 141 110 161 154 136 107 87  Q4-2017 Q2-2018 Q4-2018 Q2-2019 Q4-2019 Q2-2020                                                                                                                                                                                                                                                                                                                                                                                                                                                                                                                                                                                                                                                                                                                                                                                                                                                                                                                                                                                                                                                                                                                                                                                                                                                                                                                                                                                                                                                                                                                                                                                                                                                                                                                                                                                                                                                                                                                                                                                                                               | 154       | 208       | + 35.1%        | 425       | 402       | - 5.4%         |
| Closed Sales                 | 148 127 129 144 158 116 134 152 146 122 115  Q4-2017 Q2-2018 Q4-2018 Q2-2019 Q4-2019 Q2-2020                                                                                                                                                                                                                                                                                                                                                                                                                                                                                                                                                                                                                                                                                                                                                                                                                                                                                                                                                                                                                                                                                                                                                                                                                                                                                                                                                                                                                                                                                                                                                                                                                                                                                                                                                                                                                                                                                                                                                                                                                                   | 152       | 115       | - 24.3%        | 402       | 320       | - 20.4%        |
| Days on Market               | 73 73 79 77 74 80<br>67 68 68 65 68 68 70<br>Q4-2017 Q2-2018 Q4-2018 Q2-2019 Q4-2019 Q2-2020                                                                                                                                                                                                                                                                                                                                                                                                                                                                                                                                                                                                                                                                                                                                                                                                                                                                                                                                                                                                                                                                                                                                                                                                                                                                                                                                                                                                                                                                                                                                                                                                                                                                                                                                                                                                                                                                                                                                                                                                                                   | 74        | 70        | - 5.4%         | 72        | 73        | + 1.4%         |
| Median Sales Price           | 9451.500 9462.000 9462.000 9462.000 9462.000 9462.000 9462.000 9462.000 9462.000 9462.000 9462.000 9462.000 9462.000 9462.000 9462.000 9462.000 9462.000 9462.000 9462.000 9462.000 9462.000 9462.000 9462.000 9462.000 9462.000 9462.000 9462.000 9462.000 9462.000 9462.000 9462.000 9462.000 9462.000 9462.000 9462.000 9462.000 9462.000 9462.000 9462.000 9462.000 9462.000 9462.000 9462.000 9462.000 9462.000 9462.000 9462.000 9462.000 9462.000 9462.000 9462.000 9462.000 9462.000 9462.000 9462.000 9462.000 9462.000 9462.000 9462.000 9462.000 9462.000 9462.000 9462.000 9462.000 9462.000 9462.000 9462.000 9462.000 9462.000 9462.000 9462.000 9462.000 9462.000 9462.000 9462.000 9462.000 9462.000 9462.000 9462.000 9462.000 9462.000 9462.000 9462.000 9462.000 9462.000 9462.000 9462.000 9462.000 9462.000 9462.000 9462.000 9462.000 9462.000 9462.000 9462.000 9462.000 9462.000 9462.000 9462.000 9462.000 9462.000 9462.000 9462.000 9462.000 9462.000 9462.000 9462.000 9462.000 9462.000 9462.000 9462.000 9462.000 9462.000 9462.000 9462.000 9462.000 9462.000 9462.000 9462.000 9462.000 9462.000 9462.000 9462.000 9462.000 9462.000 9462.000 9462.000 9462.000 9462.000 9462.000 9462.000 9462.000 9462.000 9462.000 9462.000 9462.000 9462.000 9462.000 9462.000 9462.000 9462.000 9462.000 9462.000 9462.000 9462.000 9462.000 9462.000 9462.000 9462.000 9462.000 9462.000 9462.000 9462.000 9462.000 9462.000 9462.000 9462.000 9462.000 9462.000 9462.000 9462.000 9462.000 9462.000 9462.000 9462.000 9462.000 9462.000 9462.000 9462.000 9462.000 9462.000 9462.000 9462.000 9462.000 9462.000 9462.000 9462.000 9462.000 9462.000 9462.000 9462.000 9462.000 9462.000 9462.000 9462.000 9462.000 9462.000 9462.000 9462.000 9462.000 9462.000 9462.000 9462.000 9462.000 9462.000 9462.000 9462.000 9462.000 9462.000 9462.000 9462.000 9462.000 9462.000 9462.000 9462.000 9462.000 9462.000 9462.000 9462.000 9462.000 9462.000 9462.000 9462.000 9462.000 9462.000 9462.000 9462.000 9462.000 9462.000 9462.000 9462.000 9462.000 9462.000 9462.000 9462.000 9462.000 9462.000 946 | \$510,000 | \$526,000 | + 3.1%         | \$499,000 | \$525,000 | + 5.2%         |
| Average Sales Price          | 9500.798 9402.317 9402.905 9501.446 9507.034 9401.004 9507.004 9507.004 9501.005 9500.005 9500.005 9500.005 9500.005 9500.005 9500.005 9500.005 9500.005 9500.005 9500.005 9500.005 9500.005 9500.005 9500.005 9500.005 9500.005 9500.005 9500.005 9500.005 9500.005 9500.005 9500.005 9500.005 9500.005 9500.005 9500.005 9500.005 9500.005 9500.005 9500.005 9500.005 9500.005 9500.005 9500.005 9500.005 9500.005 9500.005 9500.005 9500.005 9500.005 9500.005 9500.005 9500.005 9500.005 9500.005 9500.005 9500.005 9500.005 9500.005 9500.005 9500.005 9500.005 9500.005 9500.005 9500.005 9500.005 9500.005 9500.005 9500.005 9500.005 9500.005 9500.005 9500.005 9500.005 9500.005 9500.005 9500.005 9500.005 9500.005 9500.005 9500.005 9500.005 9500.005 9500.005 9500.005 9500.005 9500.005 9500.005 9500.005 9500.005 9500.005 9500.005 9500.005 9500.005 9500.005 9500.005 9500.005 9500.005 9500.005 9500.005 9500.005 9500.005 9500.005 9500.005 9500.005 9500.005 9500.005 9500.005 9500.005 9500.005 9500.005 9500.005 9500.005 9500.005 9500.005 9500.005 9500.005 9500.005 9500.005 9500.005 9500.005 9500.005 9500.005 9500.005 9500.005 9500.005 9500.005 9500.005 9500.005 9500.005 9500.005 9500.005 9500.005 9500.005 9500.005 9500.005 9500.005 9500.005 9500.005 9500.005 9500.005 9500.005 9500.005 9500.005 9500.005 9500.005 9500.005 9500.005 9500.005 9500.005 9500.005 9500.005 9500.005 9500.005 9500.005 9500.005 9500.005 9500.005 9500.005 9500.005 9500.005 9500.005 9500.005 9500.005 9500.005 9500.005 9500.005 9500.005 9500.005 9500.005 9500.005 9500.005 9500.005 9500.005 9500.005 9500.005 9500.005 9500.005 9500.005 9500.005 9500.005 9500.005 9500.005 9500.005 9500.005 9500.005 9500.005 9500.005 9500.005 9500.005 9500.005 9500.005 9500.005 9500.005 9500.005 9500.005 9500.005 9500.005 9500.005 9500.005 9500.005 9500.005 9500.005 9500.005 9500.005 9500.005 9500.005 9500.005 9500.005 9500.005 9500.005 9500.005 9500.005 9500.005 9500.005 9500.005 9500.005 9500.005 9500.005 9500.005 9500.005 9500.005 9500.005 9500.005 9500.005 9500.005 9500.005 9500.005 950 | \$561,337 | \$556,205 | - 0.9%         | \$542,185 | \$566,423 | + 4.5%         |
| Pct. of Orig. Price Received | 95.8% 95.7% 96.2% 95.5% 95.7% 94.9% 94.7% 96.6% 96.0% 94.2017 Q2-2018 Q4-2018 Q2-2019 Q4-2019 Q2-2020                                                                                                                                                                                                                                                                                                                                                                                                                                                                                                                                                                                                                                                                                                                                                                                                                                                                                                                                                                                                                                                                                                                                                                                                                                                                                                                                                                                                                                                                                                                                                                                                                                                                                                                                                                                                                                                                                                                                                                                                                          | 95.7%     | 96.0%     | + 0.3%         | 95.4%     | 95.7%     | + 0.3%         |
| Housing Affordability Index  | 70 67 66 63 63 62 64 65 63 64 65<br>Q4-2017 Q2-2018 Q4-2018 Q2-2019 Q4-2019 Q2-2020                                                                                                                                                                                                                                                                                                                                                                                                                                                                                                                                                                                                                                                                                                                                                                                                                                                                                                                                                                                                                                                                                                                                                                                                                                                                                                                                                                                                                                                                                                                                                                                                                                                                                                                                                                                                                                                                                                                                                                                                                                            | 64        | 65        | + 1.6%         | 65        | 65        | 0.0%           |
| Inventory of Homes for Sale  | 200 201 227 248 247 261 253 256 254 238<br>200 201 196 218 218 218 218 238<br>Q4-2017 Q2-2018 Q4-2018 Q2-2019 Q4-2019 Q2-2020                                                                                                                                                                                                                                                                                                                                                                                                                                                                                                                                                                                                                                                                                                                                                                                                                                                                                                                                                                                                                                                                                                                                                                                                                                                                                                                                                                                                                                                                                                                                                                                                                                                                                                                                                                                                                                                                                                                                                                                                  | 253       | 238       | - 5.9%         |           |           |                |
| Months Supply of Inventory   | 4.5 4.5 4.9 5.5 5.5 5.7 5.4 5.5 5.3 5.3 Q4-2017 Q2-2018 Q4-2018 Q2-2019 Q4-2019 Q2-2020                                                                                                                                                                                                                                                                                                                                                                                                                                                                                                                                                                                                                                                                                                                                                                                                                                                                                                                                                                                                                                                                                                                                                                                                                                                                                                                                                                                                                                                                                                                                                                                                                                                                                                                                                                                                                                                                                                                                                                                                                                        | 5.4       | 5.3       | - 1.9%         |           |           |                |

### **Condos Market Overview**

Key metrics for Condominiums Only for the report quarter and for year-to-date (YTD) starting from the first of the year.

| Key Metrics                  | Historical Sparkbars                                                                                                                                                                                                                                                                                                                                                                                                                                                                                                                                                                                                                                                                                                                                                                                                                                                                                                                                                                                                                                                                                                                                                                                                                                                                                                                                                                                                                                                                                                                                                                                                                                                                                                                                                                                                                                                                                                                                                                                                                                                                                                                                                                                                                                                                                                                        | Q3-2019   | Q3-2020   | Percent Change | YTD 2019  | YTD 2020  | Percent Change |
|------------------------------|---------------------------------------------------------------------------------------------------------------------------------------------------------------------------------------------------------------------------------------------------------------------------------------------------------------------------------------------------------------------------------------------------------------------------------------------------------------------------------------------------------------------------------------------------------------------------------------------------------------------------------------------------------------------------------------------------------------------------------------------------------------------------------------------------------------------------------------------------------------------------------------------------------------------------------------------------------------------------------------------------------------------------------------------------------------------------------------------------------------------------------------------------------------------------------------------------------------------------------------------------------------------------------------------------------------------------------------------------------------------------------------------------------------------------------------------------------------------------------------------------------------------------------------------------------------------------------------------------------------------------------------------------------------------------------------------------------------------------------------------------------------------------------------------------------------------------------------------------------------------------------------------------------------------------------------------------------------------------------------------------------------------------------------------------------------------------------------------------------------------------------------------------------------------------------------------------------------------------------------------------------------------------------------------------------------------------------------------|-----------|-----------|----------------|-----------|-----------|----------------|
| New Listings                 | 63 65 71 75 70 96 93 80 94 108<br>Q4-2017 Q2-2018 Q4-2018 Q2-2019 Q4-2019 Q2-2020                                                                                                                                                                                                                                                                                                                                                                                                                                                                                                                                                                                                                                                                                                                                                                                                                                                                                                                                                                                                                                                                                                                                                                                                                                                                                                                                                                                                                                                                                                                                                                                                                                                                                                                                                                                                                                                                                                                                                                                                                                                                                                                                                                                                                                                           | 80        | 108       | + 35.0%        | 269       | 259       | - 3.7%         |
| Pending Sales                | 39     43     42     43     40     42     36     44       Q4-2017     Q2-2018     Q4-2018     Q2-2019     Q4-2019     Q2-2020                                                                                                                                                                                                                                                                                                                                                                                                                                                                                                                                                                                                                                                                                                                                                                                                                                                                                                                                                                                                                                                                                                                                                                                                                                                                                                                                                                                                                                                                                                                                                                                                                                                                                                                                                                                                                                                                                                                                                                                                                                                                                                                                                                                                               | 55        | 56        | + 1.8%         | 152       | 129       | - 15.1%        |
| Closed Sales                 | 55 51 46 45 54 49 47 44 32 34 Q4-2017 Q2-2018 Q4-2018 Q2-2019 Q4-2019 Q2-2020                                                                                                                                                                                                                                                                                                                                                                                                                                                                                                                                                                                                                                                                                                                                                                                                                                                                                                                                                                                                                                                                                                                                                                                                                                                                                                                                                                                                                                                                                                                                                                                                                                                                                                                                                                                                                                                                                                                                                                                                                                                                                                                                                                                                                                                               | 49        | 34        | - 30.6%        | 137       | 110       | - 19.7%        |
| Days on Market               | 87 95 80 88 76 81 71 65 90 Q4-2017 Q2-2018 Q4-2018 Q2-2019 Q4-2019 Q2-2020                                                                                                                                                                                                                                                                                                                                                                                                                                                                                                                                                                                                                                                                                                                                                                                                                                                                                                                                                                                                                                                                                                                                                                                                                                                                                                                                                                                                                                                                                                                                                                                                                                                                                                                                                                                                                                                                                                                                                                                                                                                                                                                                                                                                                                                                  | 71        | 116       | + 63.4%        | 76        | 94        | + 23.7%        |
| Median Sales Price           | \$\frac{1}{2}\text{1000} \frac{1}{2}\text{271}\text{1000} \frac{1}{2}\text{270}\text{1000} \frac{1}{2}\text{2018} \text{2018} \text{2018} \text{2019} \text{2019} \text{2019} \text{2019} \text{2019} \text{2019} \text{2019} \text{2019} \text{2020}                                                                                                                                                                                                                                                                                                                                                                                                                                                                                                                                                                                                                                                                                                                                                                                                                                                                                                                                                                                                                                                                                                                                                                                                                                                                                                                                                                                                                                                                                                                                                                                                                                                                                                                                                                                                                                                                                                                                                                                                                                                                                       | \$280,000 | \$312,500 | + 11.6%        | \$250,000 | \$295,000 | + 18.0%        |
| Average Sales Price          | \$221,598 \$221,608 \$2216,018 \$2306,137 \$460,1702 \$2004,600 \$2001,411 \$2604,600 \$2001,411 \$2604,600 \$2001,411 \$2604,600 \$2001,411 \$2604,600 \$2001,411 \$2604,600 \$2001,411 \$2604,600 \$2001,411 \$2604,600 \$2001,411 \$2604,600 \$2001,411 \$2604,600 \$2001,411 \$2604,600 \$2001,411 \$2604,600 \$2001,411 \$2604,600 \$2001,411 \$2604,600 \$2001,411 \$2604,600 \$2001,411 \$2604,600 \$2001,411 \$2604,600 \$2001,411 \$2604,600 \$2001,411 \$2604,600 \$2001,411 \$2604,600 \$2001,411 \$2604,600 \$2001,411 \$2604,600 \$2001,411 \$2604,600 \$2001,411 \$2604,600 \$2001,411 \$2604,600 \$2001,411 \$2604,600 \$2001,411 \$2604,600 \$2001,411 \$2604,600 \$2001,411 \$2604,600 \$2001,411 \$2604,600 \$2001,411 \$2604,600 \$2001,411 \$2604,600 \$2001,411 \$2604,600 \$2001,411 \$2604,600 \$2001,411 \$2604,600 \$2001,411 \$2604,600 \$2001,411 \$2604,600 \$2001,411 \$2604,600 \$2001,411 \$2604,600 \$2001,411 \$2604,600 \$2001,411 \$2604,600 \$2001,411 \$2604,600 \$2001,411 \$2604,600 \$2001,411 \$2604,600 \$2001,411 \$2604,600 \$2001,411 \$2604,600 \$2001,411 \$2604,600 \$2001,411 \$2604,600 \$2001,411 \$2604,600 \$2001,411 \$2604,600 \$2001,411 \$2604,600 \$2001,411 \$2604,600 \$2001,411 \$2604,600 \$2001,411 \$2604,600 \$2001,411 \$2604,600 \$2001,411 \$2604,600 \$2001,411 \$2604,600 \$2001,411 \$2604,600 \$2001,411 \$2604,600 \$2001,411 \$2604,600 \$2001,411 \$2604,600 \$2001,411 \$2604,600 \$2001,411 \$2604,600 \$2001,411 \$2604,600 \$2001,411 \$2604,600 \$2001,411 \$2604,600 \$2001,411 \$2604,600 \$2001,411 \$2604,600 \$2001,411 \$2604,600 \$2001,411 \$2604,600 \$2001,411 \$2604,600 \$2001,411 \$2604,600 \$2001,411 \$2604,600 \$2001,411 \$2604,600 \$2001,411 \$2604,600 \$2001,411 \$2604,600 \$2001,411 \$2604,600 \$2001,411 \$2604,600 \$2001,411 \$2604,600 \$2001,411 \$2604,600 \$2001,411 \$2604,600 \$2001,411 \$2604,600 \$2001,411 \$2604,600 \$2001,411 \$2604,600 \$2001,411 \$2604,600 \$2001,411 \$2604,600 \$2001,411 \$2604,600 \$2001,411 \$2604,600 \$2001,411 \$2604,600 \$2001,411 \$2604,600 \$2001,411 \$2604,600 \$2001,411 \$2604,600 \$2001,411 \$2604,600 \$2001,411 \$2604,600 \$2001,411 \$2604,600 \$2001,411 \$2604,600 \$2001,411 \$2604,600 \$2001,411 \$2604,600 \$2001,411 \$2604,600 \$2001,411 \$2604,600 \$2001,41 | \$307,411 | \$363,672 | + 18.3%        | \$297,007 | \$339,732 | + 14.4%        |
| Pct. of Orig. Price Received | 97.4% 98.4% 97.3% 99.1% 97.9% 97.7% 96.4% 95.9% 96.3% 98.1% 94.2017 Q2-2018 Q4-2018 Q2-2019 Q4-2019 Q2-2020                                                                                                                                                                                                                                                                                                                                                                                                                                                                                                                                                                                                                                                                                                                                                                                                                                                                                                                                                                                                                                                                                                                                                                                                                                                                                                                                                                                                                                                                                                                                                                                                                                                                                                                                                                                                                                                                                                                                                                                                                                                                                                                                                                                                                                 | 97.7%     | 98.1%     | + 0.4%         | 98.1%     | 96.7%     | - 1.4%         |
| Housing Affordability Index  | 132 140 129 120 124 126 116 126 119 106 109  Q4-2017 Q2-2018 Q4-2018 Q2-2019 Q4-2019 Q2-2020                                                                                                                                                                                                                                                                                                                                                                                                                                                                                                                                                                                                                                                                                                                                                                                                                                                                                                                                                                                                                                                                                                                                                                                                                                                                                                                                                                                                                                                                                                                                                                                                                                                                                                                                                                                                                                                                                                                                                                                                                                                                                                                                                                                                                                                | 116       | 109       | - 6.0%         | 130       | 116       | - 10.8%        |
| Inventory of Homes for Sale  | 76 79 83 86 92 104 117 96 87 110 116 112<br>Q4-2017 Q2-2018 Q4-2018 Q2-2019 Q4-2019 Q2-2020                                                                                                                                                                                                                                                                                                                                                                                                                                                                                                                                                                                                                                                                                                                                                                                                                                                                                                                                                                                                                                                                                                                                                                                                                                                                                                                                                                                                                                                                                                                                                                                                                                                                                                                                                                                                                                                                                                                                                                                                                                                                                                                                                                                                                                                 | 96        | 112       | + 16.7%        |           |           |                |
| Months Supply of Inventory   | 5.2 5.0 5.7 6.2 6.6 6.9 7.8 7.5 8.5 8.1 Q4-2017 Q2-2018 Q4-2018 Q2-2019 Q4-2019 Q2-2020                                                                                                                                                                                                                                                                                                                                                                                                                                                                                                                                                                                                                                                                                                                                                                                                                                                                                                                                                                                                                                                                                                                                                                                                                                                                                                                                                                                                                                                                                                                                                                                                                                                                                                                                                                                                                                                                                                                                                                                                                                                                                                                                                                                                                                                     | 6.0       | 8.1       | + 35.0%        |           |           |                |