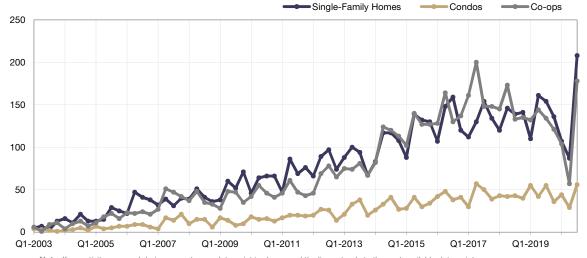

------|--------|
| Q4-2017 | 190                 | 63     | 174    |
| Q1-2018 | 197                 | 65     | 234    |
| Q2-2018 | 257                 | 71     | 228    |
| Q3-2018 | 266                 | 75     | 222    |
| Q4-2018 | 190                 | 70     | 177    |
| Q1-2019 | 248                 | 96     | 218    |
| Q2-2019 | 275                 | 93     | 263    |
| Q3-2019 | 268                 | 80     | 230    |
| Q4-2019 | 189                 | 61     | 178    |
| Q1-2020 | 227                 | 94     | 211    |
| Q2-2020 | 171                 | 57     | 143    |
| Q3-2020 | 306                 | 108    | 339    |

## **Pending Sales**

A count of the properties on which offers have been accepted in a given quarter.









#### **Historical Pending Sales by Quarter**



| Quarter | Single-Family Homes | Condos | Co-ops |
|---------|---------------------|--------|--------|
| Q4-2017 | 134                 | 39     | 148    |
| Q1-2018 | 120                 | 43     | 145    |
| Q2-2018 | 146                 | 42     | 173    |
| Q3-2018 | 139                 | 43     | 133    |
| Q4-2018 | 141                 | 40     | 135    |
| Q1-2019 | 110                 | 55     | 132    |
| Q2-2019 | 161                 | 42     | 144    |
| Q3-2019 | 154                 | 55     | 134    |
| Q4-2019 | 136                 | 36     | 121    |
| Q1-2020 | 107                 | 44     | 104    |
| Q2-2020 | 87                  | 29     | 57     |
| Q3-2020 | 208                 | 56     | 178    |

### **Closed Sales**

A count of the actual sales that closed in a gi