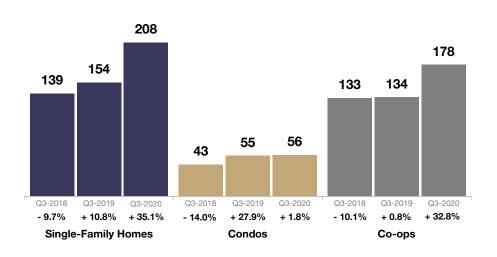

## **Single-Family Homes Market Overview**

Key metrics for Single-Family Homes Only for the report guarter and for year-to-date (YTD) starting from the first of the year.

| Key Metrics                  | Historical Sparkbars                                                                                                                                                                                                                                                                                                                                                                                                                                                                                                                                                                                                                                                                                                                                                                                                                                                                                                                                                                                                                                                                                                                                                                                                                                                                                                                                                                                                                                                                                                                                                                                                                                                                                                                                                                                                                                                                                                                                                                                                                                                                                                           | Q3-2019   | Q3-2020   | Percent Change | YTD 2019  | YTD 2020  | Percent Change |
|------------------------------|--------------------------------------------------------------------------------------------------------------------------------------------------------------------------------------------------------------------------------------------------------------------------------------------------------------------------------------------------------------------------------------------------------------------------------------------------------------------------------------------------------------------------------------------------------------------------------------------------------------------------------------------------------------------------------------------------------------------------------------------------------------------------------------------------------------------------------------------------------------------------------------------------------------------------------------------------------------------------------------------------------------------------------------------------------------------------------------------------------------------------------------------------------------------------------------------------------------------------------------------------------------------------------------------------------------------------------------------------------------------------------------------------------------------------------------------------------------------------------------------------------------------------------------------------------------------------------------------------------------------------------------------------------------------------------------------------------------------------------------------------------------------------------------------------------------------------------------------------------------------------------------------------------------------------------------------------------------------------------------------------------------------------------------------------------------------------------------------------------------------------------|-----------|-----------|----------------|-----------|-----------|----------------|
| New Listings                 | 257 266 248 275 268 227 306  190 197 190 190 189 227  Q4-2017 Q2-2018 Q4-2018 Q2-2019 Q4-2019 Q2-2020                                                                                                                                                                                                                                                                                                                                                                                                                                                                                                                                                                                                                                                                                                                                                                                                                                                                                                                                                                                                                                                                                                                                                                                                                                                                                                                                                                                                                                                                                                                                                                                                                                                                                                                                                                                                                                                                                                                                                                                                                          | 268       | 306       | + 14.2%        | 791       | 704       | - 11.0%        |
| Pending Sales                | 208  134 120 146 139 141 110 161 154 136 107 87  Q4-2017 Q2-2018 Q4-2018 Q2-2019 Q4-2019 Q2-2020                                                                                                                                                                                                                                                                                                                                                                                                                                                                                                                                                                                                                                                                                                                                                                                                                                                                                                                                                                                                                                                                                                                                                                                                                                                                                                                                                                                                                                                                                                                                                                                                                                                                                                                                                                                                                                                                                                                                                                                                                               | 154       | 208       | + 35.1%        | 425       | 402       | - 5.4%         |
| Closed Sales                 | 148 127 129 144 158 116 134 152 146 122 115  Q4-2017 Q2-2018 Q4-2018 Q2-2019 Q4-2019 Q2-2020                                                                                                                                                                                                                                                                                                                                                                                                                                                                                                                                                                                                                                                                                                                                                                                                                                                                                                                                                                                                                                                                                                                                                                                                                                                                                                                                                                                                                                                                                                                                                                                                                                                                                                                                                                                                                                                                                                                                                                                                                                   | 152       | 115       | - 24.3%        | 402       | 320       | - 20.4%        |
| Days on Market               | 73 73 79 77 74 80<br>67 68 68 65 68 68 70<br>Q4-2017 Q2-2018 Q4-2018 Q2-2019 Q4-2019 Q2-2020                                                                                                                                                                                                                                                                                                                                                                                                                                                                                                                                                                                                                                                                                                                                                                                                                                                                                                                                                                                                                                                                                                                                                                                                                                                                                                                                                                                                                                                                                                                                                                                                                                                                                                                                                                                                                                                                                                                                                                                                                                   | 74        | 70        | - 5.4%         | 72        | 73        | + 1.4%         |
| Median Sales Price           | 9451.500 9462.000 9462.000 9462.000 9462.000 9462.000 9462.000 9462.000 9462.000 9462.000 9462.000 9462.000 9462.000 9462.000 9462.000 9462.000 9462.000 9462.000 9462.000 9462.000 9462.000 9462.000 9462.000 9462.000 9462.000 9462.000 9462.000 9462.000 9462.000 9462.000 9462.000 9462.000 9462.000 9462.000 9462.000 9462.000 9462.000 9462.000 9462.000 9462.000 9462.000 9462.000 9462.000 9462.000 9462.000 9462.000 9462.000 9462.000 9462.000 9462.000 9462.000 9462.000 9462.000 9462.000 9462.000 9462.000 9462.000 9462.000 9462.000 9462.000 9462.000 9462.000 9462.000 9462.000 9462.000 9462.000 9462.000 9462.000 9462.000 9462.000 9462.000 9462.000 9462.000 9462.000 9462.000 9462.000 9462.000 9462.000 9462.000 9462.000 9462.000 9462.000 9462.000 9462.000 9462.000 9462.000 9462.000 9462.000 9462.000 9462.000 9462.000 9462.000 9462.000 9462.000 9462.000 9462.000 9462.000 9462.000 9462.000 9462.000 9462.000 9462.000 9462.000 9462.000 9462.000 9462.000 9462.000 9462.000 9462.000 9462.000 9462.000 9462.000 9462.000 9462.000 9462.000 9462.000 9462.000 9462.000 9462.000 9462.000 9462.000 9462.000 9462.000 9462.000 9462.000 9462.000 9462.000 9462.000 9462.000 9462.000 9462.000 9462.000 9462.000 9462.000 9462.000 9462.000 9462.000 9462.000 9462.000 9462.000 9462.000 9462.000 9462.000 9462.000 9462.000 9462.000 9462.000 9462.000 9462.000 9462.000 9462.000 9462.000 9462.000 9462.000 9462.000 9462.000 9462.000 9462.000 9462.000 9462.000 9462.000 9462.000 9462.000 9462.000 9462.000 9462.000 9462.000 9462.000 9462.000 9462.000 9462.000 9462.000 9462.000 9462.000 9462.000 9462.000 9462.000 9462.000 9462.000 9462.000 9462.000 9462.000 9462.000 9462.000 9462.000 9462.000 9462.000 9462.000 9462.000 9462.000 9462.000 9462.000 9462.000 9462.000 9462.000 9462.000 9462.000 9462.000 9462.000 9462.000 9462.000 9462.000 9462.000 9462.000 9462.000 9462.000 9462.000 9462.000 9462.000 9462.000 9462.000 9462.000 9462.000 9462.000 9462.000 9462.000 9462.000 9462.000 9462.000 9462.000 9462.000 9462.000 9462.000 9462.000 9462.000 9462.000 9462.000 946 | \$510,000 | \$526,000 | + 3.1%         | \$499,000 | \$525,000 | + 5.2%         |
| Average Sales Price          | 9500.798 9402.317 9402.905 9501.446 9507.034 9401.004 9507.004 9507.004 9501.005 9500.005 9500.005 9500.005 9500.005 9500.005 9500.005 9500.005 9500.005 9500.005 9500.005 9500.005 9500.005 9500.005 9500.005 9500.005 9500.005 9500.005 9500.005 9500.005 9500.005 9500.005 9500.005 9500.005 9500.005 9500.005 9500.005 9500.005 9500.005 9500.005 9500.005 9500.005 9500.005 9500.005 9500.005 9500.005 9500.005 9500.005 9500.005 9500.005 9500.005 9500.005 9500.005 9500.005 9500.005 9500.005 9500.005 9500.005 9500.005 9500.005 9500.005 9500.005 9500.005 9500.005 9500.005 9500.005 9500.005 9500.005 9500.005 9500.005 9500.005 9500.005 9500.005 9500.005 9500.005 9500.005 9500.005 9500.005 9500.005 9500.005 9500.005 9500.005 9500.005 9500.005 9500.005 9500.005 9500.005 9500.005 9500.005 9500.005 9500.005 9500.005 9500.005 9500.005 9500.005 9500.005 9500.005 9500.005 9500.005 9500.005 9500.005 9500.005 9500.005 9500.005 9500.005 9500.005 9500.005 9500.005 9500.005 9500.005 9500.005 9500.005 9500.005 9500.005 9500.005 9500.005 9500.005 9500.005 9500.005 9500.005 9500.005 9500.005 9500.005 9500.005 9500.005 9500.005 9500.005 9500.005 9500.005 9500.005 9500.005 9500.005 9500.005 9500.005 9500.005 9500.005 9500.005 9500.005 9500.005 9500.005 9500.005 9500.005 9500.005 9500.005 9500.005 9500.005 9500.005 9500.005 9500.005 9500.005 9500.005 9500.005 9500.005 9500.005 9500.005 9500.005 9500.005 9500.005 9500.005 9500.005 9500.005 9500.005 9500.005 9500.005 9500.005 9500.005 9500.005 9500.005 9500.005 9500.005 9500.005 9500.005 9500.005 9500.005 9500.005 9500.005 9500.005 9500.005 9500.005 9500.005 9500.005 9500.005 9500.005 9500.005 9500.005 9500.005 9500.005 9500.005 9500.005 9500.005 9500.005 9500.005 9500.005 9500.005 9500.005 9500.005 9500.005 9500.005 9500.005 9500.005 9500.005 9500.005 9500.005 9500.005 9500.005 9500.005 9500.005 9500.005 9500.005 9500.005 9500.005 9500.005 9500.005 9500.005 9500.005 9500.005 9500.005 9500.005 9500.005 9500.005 9500.005 9500.005 9500.005 9500.005 9500.005 9500.005 9500.005 9500.005 9500.005 950 | \$561,337 | \$556,205 | - 0.9%         | \$542,185 | \$566,423 | + 4.5%         |
| Pct. of Orig. Price Received | 95.8% 95.7% 96.2% 95.5% 95.7% 94.9% 94.7% 96.6% 96.0% 94.2017 Q2-2018 Q4-2018 Q2-2019 Q4-2019 Q2-2020                                                                                                                                                                                                                                                                                                                                                                                                                                                                                                                                                                                                                                                                                                                                                                                                                                                                                                                                                                                                                                                                                                                                                                                                                                                                                                                                                                                                                                                                                                                                                                                                                                                                                                                                                                                                                                                                                                                                                                                                                          | 95.7%     | 96.0%     | + 0.3%         | 95.4%     | 95.7%     | + 0.3%         |
| Housing Affordability Index  | 70 67 66 63 63 62 64 65 63 64 65<br>Q4-2017 Q2-2018 Q4-2018 Q2-2019 Q4-2019 Q2-2020                                                                                                                                                                                                                                                                                                                                                                                                                                                                                                                                                                                                                                                                                                                                                                                                                                                                                                                                                                                                                                                                                                                                                                                                                                                                                                                                                                                                                                                                                                                                                                                                                                                                                                                                                                                                                                                                                                                                                                                                                                            | 64        | 65        | + 1.6%         | 65        | 65        | 0.0%           |
| Inventory of Homes for Sale  | 200 201 227 248 247 261 253 256 254 238<br>200 201 196 218 218 218 218 238<br>Q4-2017 Q2-2018 Q4-2018 Q2-2019 Q4-2019 Q2-2020                                                                                                                                                                                                                                                                                                                                                                                                                                                                                                                                                                                                                                                                                                                                                                                                                                                                                                                                                                                                                                                                                                                                                                                                                                                                                                                                                                                                                                                                                                                                                                                                                                                                                                                                                                                                                                                                                                                                                                                                  | 253       | 238       | - 5.9%         |           |           |                |
| Months Supply of Inventory   | 4.5 4.5 4.9 5.5 5.5 5.7 5.4 5.5 5.3 5.3 Q4-2017 Q2-2018 Q4-2018 Q2-2019 Q4-2019 Q2-2020                                                                                                                                                                                                                                                                                                                                                                                                                                                                                                                                                                                                                                                                                                                                                                                                                                                                                                                                                                                                                                                                                                                                                                                                                                                                                                                                                                                                                                                                                                                                                                                                                                                                                                                                                                                                                                                                                                                                                                                                                                        | 5.4       | 5.3       | - 1.9%         |           |           |                |