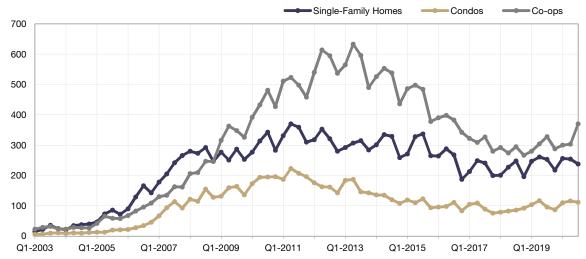

## **Single-Family Homes Market Overview**

Key metrics for Single-Family Homes Only for the report guarter and for year-to-date (YTD) starting from the first of the year.

| Key Metrics                  | Historical Sparkbars                                                                                                                                                                                                                                                                                                                                                                                                                                                                                                                                                                                                                                                                                                                                                                                                                                                                                                                                                                                                                                                                                                                                                                                                                                                                                                                                                                                                                                                                                                                                                                                                                                                                                                                                                                                                                                                                                                                                                                                                                                                                                                           | Q3-2019   | Q3-2020   | Percent Change | YTD 2019  | YTD 2020  | Percent Change |
|------------------------------|--------------------------------------------------------------------------------------------------------------------------------------------------------------------------------------------------------------------------------------------------------------------------------------------------------------------------------------------------------------------------------------------------------------------------------------------------------------------------------------------------------------------------------------------------------------------------------------------------------------------------------------------------------------------------------------------------------------------------------------------------------------------------------------------------------------------------------------------------------------------------------------------------------------------------------------------------------------------------------------------------------------------------------------------------------------------------------------------------------------------------------------------------------------------------------------------------------------------------------------------------------------------------------------------------------------------------------------------------------------------------------------------------------------------------------------------------------------------------------------------------------------------------------------------------------------------------------------------------------------------------------------------------------------------------------------------------------------------------------------------------------------------------------------------------------------------------------------------------------------------------------------------------------------------------------------------------------------------------------------------------------------------------------------------------------------------------------------------------------------------------------|-----------|-----------|----------------|-----------|-----------|----------------|
| New Listings                 | 257 266 248 275 268 227 306  190 197 190 190 189 227  Q4-2017 Q2-2018 Q4-2018 Q2-2019 Q4-2019 Q2-2020                                                                                                                                                                                                                                                                                                                                                                                                                                                                                                                                                                                                                                                                                                                                                                                                                                                                                                                                                                                                                                                                                                                                                                                                                                                                                                                                                                                                                                                                                                                                                                                                                                                                                                                                                                                                                                                                                                                                                                                                                          | 268       | 306       | + 14.2%        | 791       | 704       | - 11.0%        |
| Pending Sales                | 208  134 120 146 139 141 110 161 154 136 107 87  Q4-2017 Q2-2018 Q4-2018 Q2-2019 Q4-2019 Q2-2020                                                                                                                                                                                                                                                                                                                                                                                                                                                                                                                                                                                                                                                                                                                                                                                                                                                                                                                                                                                                                                                                                                                                                                                                                                                                                                                                                                                                                                                                                                                                                                                                                                                                                                                                                                                                                                                                                                                                                                                                                               | 154       | 208       | + 35.1%        | 425       | 402       | - 5.4%         |
| Closed Sales                 | 148 127 129 144 158 116 134 152 146 122 115  Q4-2017 Q2-2018 Q4-2018 Q2-2019 Q4-2019 Q2-2020                                                                                                                                                                                                                                                                                                                                                                                                                                                                                                                                                                                                                                                                                                                                                                                                                                                                                                                                                                                                                                                                                                                                                                                                                                                                                                                                                                                                                                                                                                                                                                                                                                                                                                                                                                                                                                                                                                                                                                                                                                   | 152       | 115       | - 24.3%        | 402       | 320       | - 20.4%        |
| Days on Market               | 73 73 79 77 74 80<br>67 68 68 65 68 68 70<br>Q4-2017 Q2-2018 Q4-2018 Q2-2019 Q4-2019 Q2-2020                                                                                                                                                                                                                                                                                                                                                                                                                                                                                                                                                                                                                                                                                                                                                                                                                                                                                                                                                                                                                                                                                                                                                                                                                                                                                                                                                                                                                                                                                                                                                                                                                                                                                                                                                                                                                                                                                                                                                                                                                                   | 74        | 70        | - 5.4%         | 72        | 73        | + 1.4%         |
| Median Sales Price           | 9451.500 9462.000 9462.000 9462.000 9462.000 9462.000 9462.000 9462.000 9462.000 9462.000 9462.000 9462.000 9462.000 9462.000 9462.000 9462.000 9462.000 9462.000 9462.000 9462.000 9462.000 9462.000 9462.000 9462.000 9462.000 9462.000 9462.000 9462.000 9462.000 9462.000 9462.000 9462.000 9462.000 9462.000 9462.000 9462.000 9462.000 9462.000 9462.000 9462.000 9462.000 9462.000 9462.000 9462.000 9462.000 9462.000 9462.000 9462.000 9462.000 9462.000 9462.000 9462.000 9462.000 9462.000 9462.000 9462.000 9462.000 9462.000 9462.000 9462.000 9462.000 9462.000 9462.000 9462.000 9462.000 9462.000 9462.000 9462.000 9462.000 9462.000 9462.000 9462.000 9462.000 9462.000 9462.000 9462.000 9462.000 9462.000 9462.000 9462.000 9462.000 9462.000 9462.000 9462.000 9462.000 9462.000 9462.000 9462.000 9462.000 9462.000 9462.000 9462.000 9462.000 9462.000 9462.000 9462.000 9462.000 9462.000 9462.000 9462.000 9462.000 9462.000 9462.000 9462.000 9462.000 9462.000 9462.000 9462.000 9462.000 9462.000 9462.000 9462.000 9462.000 9462.000 9462.000 9462.000 9462.000 9462.000 9462.000 9462.000 9462.000 9462.000 9462.000 9462.000 9462.000 9462.000 9462.000 9462.000 9462.000 9462.000 9462.000 9462.000 9462.000 9462.000 9462.000 9462.000 9462.000 9462.000 9462.000 9462.000 9462.000 9462.000 9462.000 9462.000 9462.000 9462.000 9462.000 9462.000 9462.000 9462.000 9462.000 9462.000 9462.000 9462.000 9462.000 9462.000 9462.000 9462.000 9462.000 9462.000 9462.000 9462.000 9462.000 9462.000 9462.000 9462.000 9462.000 9462.000 9462.000 9462.000 9462.000 9462.000 9462.000 9462.000 9462.000 9462.000 9462.000 9462.000 9462.000 9462.000 9462.000 9462.000 9462.000 9462.000 9462.000 9462.000 9462.000 9462.000 9462.000 9462.000 9462.000 9462.000 9462.000 9462.000 9462.000 9462.000 9462.000 9462.000 9462.000 9462.000 9462.000 9462.000 9462.000 9462.000 9462.000 9462.000 9462.000 9462.000 9462.000 9462.000 9462.000 9462.000 9462.000 9462.000 9462.000 9462.000 9462.000 9462.000 9462.000 9462.000 9462.000 9462.000 9462.000 9462.000 9462.000 9462.000 9462.000 946 | \$510,000 | \$526,000 | + 3.1%         | \$499,000 | \$525,000 | + 5.2%         |
| Average Sales Price          | 9500.798 9402.317 9402.905 9501.446 9507.034 9401.004 9507.004 9507.004 9501.005 9500.005 9500.005 9500.005 9500.005 9500.005 9500.005 9500.005 9500.005 9500.005 9500.005 9500.005 9500.005 9500.005 9500.005 9500.005 9500.005 9500.005 9500.005 9500.005 9500.005 9500.005 9500.005 9500.005 9500.005 9500.005 9500.005 9500.005 9500.005 9500.005 9500.005 9500.005 9500.005 9500.005 9500.005 9500.005 9500.005 9500.005 9500.005 9500.005 9500.005 9500.005 9500.005 9500.005 9500.005 9500.005 9500.005 9500.005 9500.005 9500.005 9500.005 9500.005 9500.005 9500.005 9500.005 9500.005 9500.005 9500.005 9500.005 9500.005 9500.005 9500.005 9500.005 9500.005 9500.005 9500.005 9500.005 9500.005 9500.005 9500.005 9500.005 9500.005 9500.005 9500.005 9500.005 9500.005 9500.005 9500.005 9500.005 9500.005 9500.005 9500.005 9500.005 9500.005 9500.005 9500.005 9500.005 9500.005 9500.005 9500.005 9500.005 9500.005 9500.005 9500.005 9500.005 9500.005 9500.005 9500.005 9500.005 9500.005 9500.005 9500.005 9500.005 9500.005 9500.005 9500.005 9500.005 9500.005 9500.005 9500.005 9500.005 9500.005 9500.005 9500.005 9500.005 9500.005 9500.005 9500.005 9500.005 9500.005 9500.005 9500.005 9500.005 9500.005 9500.005 9500.005 9500.005 9500.005 9500.005 9500.005 9500.005 9500.005 9500.005 9500.005 9500.005 9500.005 9500.005 9500.005 9500.005 9500.005 9500.005 9500.005 9500.005 9500.005 9500.005 9500.005 9500.005 9500.005 9500.005 9500.005 9500.005 9500.005 9500.005 9500.005 9500.005 9500.005 9500.005 9500.005 9500.005 9500.005 9500.005 9500.005 9500.005 9500.005 9500.005 9500.005 9500.005 9500.005 9500.005 9500.005 9500.005 9500.005 9500.005 9500.005 9500.005 9500.005 9500.005 9500.005 9500.005 9500.005 9500.005 9500.005 9500.005 9500.005 9500.005 9500.005 9500.005 9500.005 9500.005 9500.005 9500.005 9500.005 9500.005 9500.005 9500.005 9500.005 9500.005 9500.005 9500.005 9500.005 9500.005 9500.005 9500.005 9500.005 9500.005 9500.005 9500.005 9500.005 9500.005 9500.005 9500.005 9500.005 9500.005 9500.005 9500.005 9500.005 9500.005 9500.005 9500.005 950 | \$561,337 | \$556,205 | - 0.9%         | \$542,185 | \$566,423 | + 4.5%         |
| Pct. of Orig. Price Received | 95.8% 95.7% 96.2% 95.5% 95.7% 94.9% 94.7% 96.6% 96.0% 94.2017 Q2-2018 Q4-2018 Q2-2019 Q4-2019 Q2-2020                                                                                                                                                                                                                                                                                                                                                                                                                                                                                                                                                                                                                                                                                                                                                                                                                                                                                                                                                                                                                                                                                                                                                                                                                                                                                                                                                                                                                                                                                                                                                                                                                                                                                                                                                                                                                                                                                                                                                                                                                          | 95.7%     | 96.0%     | + 0.3%         | 95.4%     | 95.7%     | + 0.3%         |
| Housing Affordability Index  | 70 67 66 63 63 62 64 65 63 64 65<br>Q4-2017 Q2-2018 Q4-2018 Q2-2019 Q4-2019 Q2-2020                                                                                                                                                                                                                                                                                                                                                                                                                                                                                                                                                                                                                                                                                                                                                                                                                                                                                                                                                                                                                                                                                                                                                                                                                                                                                                                                                                                                                                                                                                                                                                                                                                                                                                                                                                                                                                                                                                                                                                                                                                            | 64        | 65        | + 1.6%         | 65        | 65        | 0.0%           |
| Inventory of Homes for Sale  | 200 201 227 248 247 261 253 256 254 238<br>200 201 196 218 218 218 218 238<br>Q4-2017 Q2-2018 Q4-2018 Q2-2019 Q4-2019 Q2-2020                                                                                                                                                                                                                                                                                                                                                                                                                                                                                                                                                                                                                                                                                                                                                                                                                                                                                                                                                                                                                                                                                                                                                                                                                                                                                                                                                                                                                                                                                                                                                                                                                                                                                                                                                                                                                                                                                                                                                                                                  | 253       | 238       | - 5.9%         |           |           |                |
| Months Supply of Inventory   | 4.5 4.5 4.9 5.5 5.5 5.7 5.4 5.5 5.3 5.3 Q4-2017 Q2-2018 Q4-2018 Q2-2019 Q4-2019 Q2-2020                                                                                                                                                                                                                                                                                                                                                                                                                                                                                                                                                                                                                                                                                                                                                                                                                                                                                                                                                                                                                                                                                                                                                                                                                                                                                                                                                                                                                                                                                                                                                                                                                                                                                                                                                                                                                                                                                                                                                                                                                                        | 5.4       | 5.3       | - 1.9%         |           |           |                |

### **Condos Market Overview**

Key metrics for Condominiums Only for the report quarter and for year-to-date (YTD) starting from the first of the year.

| Key Metrics                  | Historical Sparkbars                                                                                                                                                                                                                                                                                                                                                                                                                                                                                                                                                                                                                                                                                                                                                                                                                                                                                                                                                                                                                                                                                                                                                                                                                                                                                                                                                                                                                                                                                                                                                                                                                                                                                                                                                                                                                                                                                                                                                                                                                                                                                                                                                                                                                                                                                                                        | Q3-2019   | Q3-2020   | Percent Change | YTD 2019  | YTD 2020  | Percent Change |
|------------------------------|---------------------------------------------------------------------------------------------------------------------------------------------------------------------------------------------------------------------------------------------------------------------------------------------------------------------------------------------------------------------------------------------------------------------------------------------------------------------------------------------------------------------------------------------------------------------------------------------------------------------------------------------------------------------------------------------------------------------------------------------------------------------------------------------------------------------------------------------------------------------------------------------------------------------------------------------------------------------------------------------------------------------------------------------------------------------------------------------------------------------------------------------------------------------------------------------------------------------------------------------------------------------------------------------------------------------------------------------------------------------------------------------------------------------------------------------------------------------------------------------------------------------------------------------------------------------------------------------------------------------------------------------------------------------------------------------------------------------------------------------------------------------------------------------------------------------------------------------------------------------------------------------------------------------------------------------------------------------------------------------------------------------------------------------------------------------------------------------------------------------------------------------------------------------------------------------------------------------------------------------------------------------------------------------------------------------------------------------|-----------|-----------|----------------|-----------|-----------|----------------|
| New Listings                 | 63 65 71 75 70 96 93 80 94 108<br>Q4-2017 Q2-2018 Q4-2018 Q2-2019 Q4-2019 Q2-2020                                                                                                                                                                                                                                                                                                                                                                                                                                                                                                                                                                                                                                                                                                                                                                                                                                                                                                                                                                                                                                                                                                                                                                                                                                                                                                                                                                                                                                                                                                                                                                                                                                                                                                                                                                                                                                                                                                                                                                                                                                                                                                                                                                                                                                                           | 80        | 108       | + 35.0%        | 269       | 259       | - 3.7%         |
| Pending Sales                | 39     43     42     43     40     42     36     44       Q4-2017     Q2-2018     Q4-2018     Q2-2019     Q4-2019     Q2-2020                                                                                                                                                                                                                                                                                                                                                                                                                                                                                                                                                                                                                                                                                                                                                                                                                                                                                                                                                                                                                                                                                                                                                                                                                                                                                                                                                                                                                                                                                                                                                                                                                                                                                                                                                                                                                                                                                                                                                                                                                                                                                                                                                                                                               | 55        | 56        | + 1.8%         | 152       | 129       | - 15.1%        |
| Closed Sales                 | 55 51 46 45 54 49 47 44 32 34 Q4-2017 Q2-2018 Q4-2018 Q2-2019 Q4-2019 Q2-2020                                                                                                                                                                                                                                                                                                                                                                                                                                                                                                                                                                                                                                                                                                                                                                                                                                                                                                                                                                                                                                                                                                                                                                                                                                                                                                                                                                                                                                                                                                                                                                                                                                                                                                                                                                                                                                                                                                                                                                                                                                                                                                                                                                                                                                                               | 49        | 34        | - 30.6%        | 137       | 110       | - 19.7%        |
| Days on Market               | 87 95 80 88 76 81 71 65 90 Q4-2017 Q2-2018 Q4-2018 Q2-2019 Q4-2019 Q2-2020                                                                                                                                                                                                                                                                                                                                                                                                                                                                                                                                                                                                                                                                                                                                                                                                                                                                                                                                                                                                                                                                                                                                                                                                                                                                                                                                                                                                                                                                                                                                                                                                                                                                                                                                                                                                                                                                                                                                                                                                                                                                                                                                                                                                                                                                  | 71        | 116       | + 63.4%        | 76        | 94        | + 23.7%        |
| Median Sales Price           | \$\frac{1}{2}\text{1000} \frac{1}{2}\text{271}\text{1000} \frac{1}{2}\text{270}\text{1000} \frac{1}{2}\text{2018} \text{2018} \text{2018} \text{2019} \text{2019} \text{2019} \text{2019} \text{2019} \text{2019} \text{2019} \text{2019} \text{2020}                                                                                                                                                                                                                                                                                                                                                                                                                                                                                                                                                                                                                                                                                                                                                                                                                                                                                                                                                                                                                                                                                                                                                                                                                                                                                                                                                                                                                                                                                                                                                                                                                                                                                                                                                                                                                                                                                                                                                                                                                                                                                       | \$280,000 | \$312,500 | + 11.6%        | \$250,000 | \$295,000 | + 18.0%        |
| Average Sales Price          | \$221,598 \$221,608 \$2216,018 \$2306,137 \$460,1702 \$2004,600 \$2001,411 \$2604,600 \$2001,411 \$2604,600 \$2001,411 \$2604,600 \$2001,411 \$2604,600 \$2001,411 \$2604,600 \$2001,411 \$2604,600 \$2001,411 \$2604,600 \$2001,411 \$2604,600 \$2001,411 \$2604,600 \$2001,411 \$2604,600 \$2001,411 \$2604,600 \$2001,411 \$2604,600 \$2001,411 \$2604,600 \$2001,411 \$2604,600 \$2001,411 \$2604,600 \$2001,411 \$2604,600 \$2001,411 \$2604,600 \$2001,411 \$2604,600 \$2001,411 \$2604,600 \$2001,411 \$2604,600 \$2001,411 \$2604,600 \$2001,411 \$2604,600 \$2001,411 \$2604,600 \$2001,411 \$2604,600 \$2001,411 \$2604,600 \$2001,411 \$2604,600 \$2001,411 \$2604,600 \$2001,411 \$2604,600 \$2001,411 \$2604,600 \$2001,411 \$2604,600 \$2001,411 \$2604,600 \$2001,411 \$2604,600 \$2001,411 \$2604,600 \$2001,411 \$2604,600 \$2001,411 \$2604,600 \$2001,411 \$2604,600 \$2001,411 \$2604,600 \$2001,411 \$2604,600 \$2001,411 \$2604,600 \$2001,411 \$2604,600 \$2001,411 \$2604,600 \$2001,411 \$2604,600 \$2001,411 \$2604,600 \$2001,411 \$2604,600 \$2001,411 \$2604,600 \$2001,411 \$2604,600 \$2001,411 \$2604,600 \$2001,411 \$2604,600 \$2001,411 \$2604,600 \$2001,411 \$2604,600 \$2001,411 \$2604,600 \$2001,411 \$2604,600 \$2001,411 \$2604,600 \$2001,411 \$2604,600 \$2001,411 \$2604,600 \$2001,411 \$2604,600 \$2001,411 \$2604,600 \$2001,411 \$2604,600 \$2001,411 \$2604,600 \$2001,411 \$2604,600 \$2001,411 \$2604,600 \$2001,411 \$2604,600 \$2001,411 \$2604,600 \$2001,411 \$2604,600 \$2001,411 \$2604,600 \$2001,411 \$2604,600 \$2001,411 \$2604,600 \$2001,411 \$2604,600 \$2001,411 \$2604,600 \$2001,411 \$2604,600 \$2001,411 \$2604,600 \$2001,411 \$2604,600 \$2001,411 \$2604,600 \$2001,411 \$2604,600 \$2001,411 \$2604,600 \$2001,411 \$2604,600 \$2001,411 \$2604,600 \$2001,411 \$2604,600 \$2001,411 \$2604,600 \$2001,411 \$2604,600 \$2001,411 \$2604,600 \$2001,411 \$2604,600 \$2001,411 \$2604,600 \$2001,411 \$2604,600 \$2001,411 \$2604,600 \$2001,411 \$2604,600 \$2001,411 \$2604,600 \$2001,411 \$2604,600 \$2001,411 \$2604,600 \$2001,411 \$2604,600 \$2001,411 \$2604,600 \$2001,411 \$2604,600 \$2001,411 \$2604,600 \$2001,411 \$2604,600 \$2001,411 \$2604,600 \$2001,411 \$2604,600 \$2001,411 \$2604,600 \$2001,411 \$2604,600 \$2001,411 \$2604,600 \$2001,41 | \$307,411 | \$363,672 | + 18.3%        | \$297,007 | \$339,732 | + 14.4%        |
| Pct. of Orig. Price Received | 97.4% 98.4% 97.3% 99.1% 97.9% 97.7% 96.4% 95.9% 96.3% 98.1% 94.2017 Q2-2018 Q4-2018 Q2-2019 Q4-2019 Q2-2020                                                                                                                                                                                                                                                                                                                                                                                                                                                                                                                                                                                                                                                                                                                                                                                                                                                                                                                                                                                                                                                                                                                                                                                                                                                                                                                                                                                                                                                                                                                                                                                                                                                                                                                                                                                                                                                                                                                                                                                                                                                                                                                                                                                                                                 | 97.7%     | 98.1%     | + 0.4%         | 98.1%     | 96.7%     | - 1.4%         |
| Housing Affordability Index  | 132 140 129 120 124 126 116 126 119 106 109  Q4-2017 Q2-2018 Q4-2018 Q2-2019 Q4-2019 Q2-2020                                                                                                                                                                                                                                                                                                                                                                                                                                                                                                                                                                                                                                                                                                                                                                                                                                                                                                                                                                                                                                                                                                                                                                                                                                                                                                                                                                                                                                                                                                                                                                                                                                                                                                                                                                                                                                                                                                                                                                                                                                                                                                                                                                                                                                                | 116       | 109       | - 6.0%         | 130       | 116       | - 10.8%        |
| Inventory of Homes for Sale  | 76 79 83 86 92 104 117 96 87 110 116 112<br>Q4-2017 Q2-2018 Q4-2018 Q2-2019 Q4-2019 Q2-2020                                                                                                                                                                                                                                                                                                                                                                                                                                                                                                                                                                                                                                                                                                                                                                                                                                                                                                                                                                                                                                                                                                                                                                                                                                                                                                                                                                                                                                                                                                                                                                                                                                                                                                                                                                                                                                                                                                                                                                                                                                                                                                                                                                                                                                                 | 96        | 112       | + 16.7%        |           |           |                |
| Months Supply of Inventory   | 5.2 5.0 5.7 6.2 6.6 6.9 7.8 7.5 8.5 8.1 Q4-2017 Q2-2018 Q4-2018 Q2-2019 Q4-2019 Q2-2020                                                                                                                                                                                                                                                                                                                                                                                                                                                                                                                                                                                                                                                                                                                                                                                                                                                                                                                                                                                                                                                                                                                                                                                                                                                                                                                                                                                                                                                                                                                                                                                                                                                                                                                                                                                                                                                                                                                                                                                                                                                                                                                                                                                                                                                     | 6.0       | 8.1       | + 35.0%        |           |           |                |