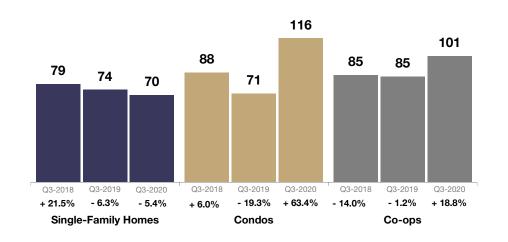

- Single-Family Closed Sales were down 24.3 percent to 115.
- Condos Closed Sales were down 30.6 percent to 34.
- Co-ops Closed Sales were down 34.1 percent to 91.
- Single-Family Median Sales Price increased 3.1 percent to \$526,000.
- Condos Median Sales Price increased 11.6 percent to \$312,500.
- Co-ops Median Sales Price increased 6.8 percent to \$235,000.

## **Single-Family Homes Market Overview**

Key metrics for Single-Family Homes Only for the report guarter and for year-to-date (YTD) starting from the first of the year.

| Key Metrics                  | Historical Sparkbars                                                                                                                                                                                                                                                                                                                                                                                                                                                                                                                                                                                                                                                                                                                                                                                                                                                                                                                                                                                                                                                                                                                                                                                                                                                                                                                                                                                                                                                                                                                                                                                                                                                                                                                                                                                                                                                                                                                                                                                                                                                                                                           | Q3-2019   | Q3-2020   | Percent Change | YTD 2019  | YTD 2020  | Percent Change |
|------------------------------|--------------------------------------------------------------------------------------------------------------------------------------------------------------------------------------------------------------------------------------------------------------------------------------------------------------------------------------------------------------------------------------------------------------------------------------------------------------------------------------------------------------------------------------------------------------------------------------------------------------------------------------------------------------------------------------------------------------------------------------------------------------------------------------------------------------------------------------------------------------------------------------------------------------------------------------------------------------------------------------------------------------------------------------------------------------------------------------------------------------------------------------------------------------------------------------------------------------------------------------------------------------------------------------------------------------------------------------------------------------------------------------------------------------------------------------------------------------------------------------------------------------------------------------------------------------------------------------------------------------------------------------------------------------------------------------------------------------------------------------------------------------------------------------------------------------------------------------------------------------------------------------------------------------------------------------------------------------------------------------------------------------------------------------------------------------------------------------------------------------------------------|-----------|-----------|----------------|-----------|-----------|----------------|
| New Listings                 | 257 266 248 275 268 227 306  190 197 190 190 189 227  Q4-2017 Q2-2018 Q4-2018 Q2-2019 Q4-2019 Q2-2020                                                                                                                                                                                                                                                                                                                                                                                                                                                                                                                                                                                                                                                                                                                                                                                                                                                                                                                                                                                                                                                                                                                                                                                                                                                                                                                                                                                                                                                                                                                                                                                                                                                                                                                                                                                                                                                                                                                                                                                                                          | 268       | 306       | + 14.2%        | 791       | 704       | - 11.0%        |
| Pending Sales                | 208  134 120 146 139 141 110 161 154 136 107 87  Q4-2017 Q2-2018 Q4-2018 Q2-2019 Q4-2019 Q2-2020                                                                                                                                                                                                                                                                                                                                                                                                                                                                                                                                                                                                                                                                                                                                                                                                                                                                                                                                                                                                                                                                                                                                                                                                                                                                                                                                                                                                                                                                                                                                                                                                                                                                                                                                                                                                                                                                                                                                                                                                                               | 154       | 208       | + 35.1%        | 425       | 402       | - 5.4%         |
| Closed Sales                 | 148 127 129 144 158 116 134 152 146 122 115  Q4-2017 Q2-2018 Q4-2018 Q2-2019 Q4-2019 Q2-2020                                                                                                                                                                                                                                                                                                                                                                                                                                                                                                                                                                                                                                                                                                                                                                                                                                                                                                                                                                                                                                                                                                                                                                                                                                                                                                                                                                                                                                                                                                                                                                                                                                                                                                                                                                                                                                                                                                                                                                                                                                   | 152       | 115       | - 24.3%        | 402       | 320       | - 20.4%        |
| Days on Market               | 73 73 79 77 74 80<br>67 68 68 65 68 68 70<br>Q4-2017 Q2-2018 Q4-2018 Q2-2019 Q4-2019 Q2-2020                                                                                                                                                                                                                                                                                                                                                                                                                                                                                                                                                                                                                                                                                                                                                                                                                                                                                                                                                                                                                                                                                                                                                                                                                                                                                                                                                                                                                                                                                                                                                                                                                                                                                                                                                                                                                                                                                                                                                                                                                                   | 74        | 70        | - 5.4%         | 72        | 73        | + 1.4%         |
| Median Sales Price           | 9451.500 9462.000 9462.000 9462.000 9462.000 9462.000 9462.000 9462.000 9462.000 9462.000 9462.000 9462.000 9462.000 9462.000 9462.000 9462.000 9462.000 9462.000 9462.000 9462.000 9462.000 9462.000 9462.000 9462.000 9462.000 9462.000 9462.000 9462.000 9462.000 9462.000 9462.000 9462.000 9462.000 9462.000 9462.000 9462.000 9462.000 9462.000 9462.000 9462.000 9462.000 9462.000 9462.000 9462.000 9462.000 9462.000 9462.000 9462.000 9462.000 9462.000 9462.000 9462.000 9462.000 9462.000 9462.000 9462.000 9462.000 9462.000 9462.000 9462.000 9462.000 9462.000 9462.000 9462.000 9462.000 9462.000 9462.000 9462.000 9462.000 9462.000 9462.000 9462.000 9462.000 9462.000 9462.000 9462.000 9462.000 9462.000 9462.000 9462.000 9462.000 9462.000 9462.000 9462.000 9462.000 9462.000 9462.000 9462.000 9462.000 9462.000 9462.000 9462.000 9462.000 9462.000 9462.000 9462.000 9462.000 9462.000 9462.000 9462.000 9462.000 9462.000 9462.000 9462.000 9462.000 9462.000 9462.000 9462.000 9462.000 9462.000 9462.000 9462.000 9462.000 9462.000 9462.000 9462.000 9462.000 9462.000 9462.000 9462.000 9462.000 9462.000 9462.000 9462.000 9462.000 9462.000 9462.000 9462.000 9462.000 9462.000 9462.000 9462.000 9462.000 9462.000 9462.000 9462.000 9462.000 9462.000 9462.000 9462.000 9462.000 9462.000 9462.000 9462.000 9462.000 9462.000 9462.000 9462.000 9462.000 9462.000 9462.000 9462.000 9462.000 9462.000 9462.000 9462.000 9462.000 9462.000 9462.000 9462.000 9462.000 9462.000 9462.000 9462.000 9462.000 9462.000 9462.000 9462.000 9462.000 9462.000 9462.000 9462.000 9462.000 9462.000 9462.000 9462.000 9462.000 9462.000 9462.000 9462.000 9462.000 9462.000 9462.000 9462.000 9462.000 9462.000 9462.000 9462.000 9462.000 9462.000 9462.000 9462.000 9462.000 9462.000 9462.000 9462.000 9462.000 9462.000 9462.000 9462.000 9462.000 9462.000 9462.000 9462.000 9462.000 9462.000 9462.000 9462.000 9462.000 9462.000 9462.000 9462.000 9462.000 9462.000 9462.000 9462.000 9462.000 9462.000 9462.000 9462.000 9462.000 9462.000 9462.000 9462.000 9462.000 9462.000 9462.000 946 | \$510,000 | \$526,000 | + 3.1%         | \$499,000 | \$525,000 | + 5.2%         |
| Average Sales Price          | 9500.798 9402.317 9402.905 9501.446 9507.034 9401.004 9507.004 9507.004 9501.005 9500.005 9500.005 9500.005 9500.005 9500.005 9500.005 9500.005 9500.005 9500.005 9500.005 9500.005 9500.005 9500.005 9500.005 9500.005 9500.005 9500.005 9500.005 9500.005 9500.005 9500.005 9500.005 9500.005 9500.005 9500.005 9500.005 9500.005 9500.005 9500.005 9500.005 9500.005 9500.005 9500.005 9500.005 9500.005 9500.005 9500.005 9500.005 9500.005 9500.005 9500.005 9500.005 9500.005 9500.005 9500.005 9500.005 9500.005 9500.005 9500.005 9500.005 9500.005 9500.005 9500.005 9500.005 9500.005 9500.005 9500.005 9500.005 9500.005 9500.005 9500.005 9500.005 9500.005 9500.005 9500.005 9500.005 9500.005 9500.005 9500.005 9500.005 9500.005 9500.005 9500.005 9500.005 9500.005 9500.005 9500.005 9500.005 9500.005 9500.005 9500.005 9500.005 9500.005 9500.005 9500.005 9500.005 9500.005 9500.005 9500.005 9500.005 9500.005 9500.005 9500.005 9500.005 9500.005 9500.005 9500.005 9500.005 9500.005 9500.005 9500.005 9500.005 9500.005 9500.005 9500.005 9500.005 9500.005 9500.005 9500.005 9500.005 9500.005 9500.005 9500.005 9500.005 9500.005 9500.005 9500.005 9500.005 9500.005 9500.005 9500.005 9500.005 9500.005 9500.005 9500.005 9500.005 9500.005 9500.005 9500.005 9500.005 9500.005 9500.005 9500.005 9500.005 9500.005 9500.005 9500.005 9500.005 9500.005 9500.005 9500.005 9500.005 9500.005 9500.005 9500.005 9500.005 9500.005 9500.005 9500.005 9500.005 9500.005 9500.005 9500.005 9500.005 9500.005 9500.005 9500.005 9500.005 9500.005 9500.005 9500.005 9500.005 9500.005 9500.005 9500.005 9500.005 9500.005 9500.005 9500.005 9500.005 9500.005 9500.005 9500.005 9500.005 9500.005 9500.005 9500.005 9500.005 9500.005 9500.005 9500.005 9500.005 9500.005 9500.005 9500.005 9500.005 9500.005 9500.005 9500.005 9500.005 9500.005 9500.005 9500.005 9500.005 9500.005 9500.005 9500.005 9500.005 9500.005 9500.005 9500.005 9500.005 9500.005 9500.005 9500.005 9500.005 9500.005 9500.005 9500.005 9500.005 9500.005 9500.005 9500.005 9500.005 9500.005 9500.005 9500.005 9500.005 950 | \$561,337 | \$556,205 | - 0.9%         | \$542,185 | \$566,423 | + 4.5%         |
| Pct. of Orig. Price Received | 95.8% 95.7% 96.2% 95.5% 95.7% 94.9% 94.7% 96.6% 96.0% 94.2017 Q2-2018 Q4-2018 Q2-2019 Q4-2019 Q2-2020                                                                                                                                                                                                                                                                                                                                                                                                                                                                                                                                                                                                                                                                                                                                                                                                                                                                                                                                                                                                                                                                                                                                                                                                                                                                                                                                                                                                                                                                                                                                                                                                                                                                                                                                                                                                                                                                                                                                                                                                                          | 95.7%     | 96.0%     | + 0.3%         | 95.4%     | 95.7%     | + 0.3%         |
| Housing Affordability Index  | 70 67 66 63 63 62 64 65 63 64 65<br>Q4-2017 Q2-2018 Q4-2018 Q2-2019 Q4-2019 Q2-2020                                                                                                                                                                                                                                                                                                                                                                                                                                                                                                                                                                                                                                                                                                                                                                                                                                                                                                                                                                                                                                                                                                                                                                                                                                                                                                                                                                                                                                                                                                                                                                                                                                                                                                                                                                                                                                                                                                                                                                                                                                            | 64        | 65        | + 1.6%         | 65        | 65        | 0.0%           |
| Inventory of Homes for Sale  | 200 201 227 248 247 261 253 256 254 238<br>200 201 196 218 218 218 218 238<br>Q4-2017 Q2-2018 Q4-2018 Q2-2019 Q4-2019 Q2-2020                                                                                                                                                                                                                                                                                                                                                                                                                                                                                                                                                                                                                                                                                                                                                                                                                                                                                                                                                                                                                                                                                                                                                                                                                                                                                                                                                                                                                                                                                                                                                                                                                                                                                                                                                                                                                                                                                                                                                                                                  | 253       | 238       | - 5.9%         |           |           |                |
| Months Supply of Inventory   | 4.5 4.5 4.9 5.5 5.5 5.7 5.4 5.5 5.3 5.3 Q4-2017 Q2-2018 Q4-2018 Q2-2019 Q4-2019 Q2-2020                                                                                                                                                                                                                                                                                                                                                                                                                                                                                                                                                                                                                                                                                                                                                                                                                                                                                                                                                                                                                                                                                                                                                                                                                                                                                                                                                                                                                                                                                                                                                                                                                                                                                                                                                                                                                                                                                                                                                                                                                                        | 5.4       | 5.3       | - 1.9%         |           |           |                |

### **Condos Market Overview**

Key metrics for Condominiums Only for the report quarter and for year-to-date (YTD) starting from the first of the year.

| Key Metrics                  | Historical Sparkbars                                                                                                                                                                                                                                                                                                                                                                                                                                                                                                                                                                                                                                                                                                                                                                                                                                                                                                                                                                                                                                                                                                                                                                                                                                                                                                                                                                                                                                                                                                                                                                                                                                                                                                                                                                                                                                                                                                                                                                                                                                                                                                                                                                                                                                                                                                                        | Q3-2019   | Q3-2020   | Percent Change | YTD 2019  | YTD 2020  | Percent Change |
|------------------------------|---------------------------------------------------------------------------------------------------------------------------------------------------------------------------------------------------------------------------------------------------------------------------------------------------------------------------------------------------------------------------------------------------------------------------------------------------------------------------------------------------------------------------------------------------------------------------------------------------------------------------------------------------------------------------------------------------------------------------------------------------------------------------------------------------------------------------------------------------------------------------------------------------------------------------------------------------------------------------------------------------------------------------------------------------------------------------------------------------------------------------------------------------------------------------------------------------------------------------------------------------------------------------------------------------------------------------------------------------------------------------------------------------------------------------------------------------------------------------------------------------------------------------------------------------------------------------------------------------------------------------------------------------------------------------------------------------------------------------------------------------------------------------------------------------------------------------------------------------------------------------------------------------------------------------------------------------------------------------------------------------------------------------------------------------------------------------------------------------------------------------------------------------------------------------------------------------------------------------------------------------------------------------------------------------------------------------------------------|-----------|-----------|----------------|-----------|-----------|----------------|
| New Listings                 | 63 65 71 75 70 96 93 80 94 108<br>Q4-2017 Q2-2018 Q4-2018 Q2-2019 Q4-2019 Q2-2020                                                                                                                                                                                                                                                                                                                                                                                                                                                                                                                                                                                                                                                                                                                                                                                                                                                                                                                                                                                                                                                                                                                                                                                                                                                                                                                                                                                                                                                                                                                                                                                                                                                                                                                                                                                                                                                                                                                                                                                                                                                                                                                                                                                                                                                           | 80        | 108       | + 35.0%        | 269       | 259       | - 3.7%         |
| Pending Sales                | 39     43     42     43     40     42     36     44       Q4-2017     Q2-2018     Q4-2018     Q2-2019     Q4-2019     Q2-2020                                                                                                                                                                                                                                                                                                                                                                                                                                                                                                                                                                                                                                                                                                                                                                                                                                                                                                                                                                                                                                                                                                                                                                                                                                                                                                                                                                                                                                                                                                                                                                                                                                                                                                                                                                                                                                                                                                                                                                                                                                                                                                                                                                                                               | 55        | 56        | + 1.8%         | 152       | 129       | - 15.1%        |
| Closed Sales                 | 55 51 46 45 54 49 47 44 32 34 Q4-2017 Q2-2018 Q4-2018 Q2-2019 Q4-2019 Q2-2020                                                                                                                                                                                                                                                                                                                                                                                                                                                                                                                                                                                                                                                                                                                                                                                                                                                                                                                                                                                                                                                                                                                                                                                                                                                                                                                                                                                                                                                                                                                                                                                                                                                                                                                                                                                                                                                                                                                                                                                                                                                                                                                                                                                                                                                               | 49        | 34        | - 30.6%        | 137       | 110       | - 19.7%        |
| Days on Market               | 87 95 80 88 76 81 71 65 90 Q4-2017 Q2-2018 Q4-2018 Q2-2019 Q4-2019 Q2-2020                                                                                                                                                                                                                                                                                                                                                                                                                                                                                                                                                                                                                                                                                                                                                                                                                                                                                                                                                                                                                                                                                                                                                                                                                                                                                                                                                                                                                                                                                                                                                                                                                                                                                                                                                                                                                                                                                                                                                                                                                                                                                                                                                                                                                                                                  | 71        | 116       | + 63.4%        | 76        | 94        | + 23.7%        |
| Median Sales Price           | \$\frac{1}{2}\text{1000} \frac{1}{2}\text{271}\text{1000} \frac{1}{2}\text{270}\text{1000} \frac{1}{2}\text{2018} \text{2018} \text{2018} \text{2019} \text{2019} \text{2019} \text{2019} \text{2019} \text{2019} \text{2019} \text{2019} \text{2020}                                                                                                                                                                                                                                                                                                                                                                                                                                                                                                                                                                                                                                                                                                                                                                                                                                                                                                                                                                                                                                                                                                                                                                                                                                                                                                                                                                                                                                                                                                                                                                                                                                                                                                                                                                                                                                                                                                                                                                                                                                                                                       | \$280,000 | \$312,500 | + 11.6%        | \$250,000 | \$295,000 | + 18.0%        |
| Average Sales Price          | \$221,598 \$221,608 \$2216,018 \$2306,137 \$460,1702 \$2004,600 \$2001,411 \$2604,600 \$2001,411 \$2604,600 \$2001,411 \$2604,600 \$2001,411 \$2604,600 \$2001,411 \$2604,600 \$2001,411 \$2604,600 \$2001,411 \$2604,600 \$2001,411 \$2604,600 \$2001,411 \$2604,600 \$2001,411 \$2604,600 \$2001,411 \$2604,600 \$2001,411 \$2604,600 \$2001,411 \$2604,600 \$2001,411 \$2604,600 \$2001,411 \$2604,600 \$2001,411 \$2604,600 \$2001,411 \$2604,600 \$2001,411 \$2604,600 \$2001,411 \$2604,600 \$2001,411 \$2604,600 \$2001,411 \$2604,600 \$2001,411 \$2604,600 \$2001,411 \$2604,600 \$2001,411 \$2604,600 \$2001,411 \$2604,600 \$2001,411 \$2604,600 \$2001,411 \$2604,600 \$2001,411 \$2604,600 \$2001,411 \$2604,600 \$2001,411 \$2604,600 \$2001,411 \$2604,600 \$2001,411 \$2604,600 \$2001,411 \$2604,600 \$2001,411 \$2604,600 \$2001,411 \$2604,600 \$2001,411 \$2604,600 \$2001,411 \$2604,600 \$2001,411 \$2604,600 \$2001,411 \$2604,600 \$2001,411 \$2604,600 \$2001,411 \$2604,600 \$2001,411 \$2604,600 \$2001,411 \$2604,600 \$2001,411 \$2604,600 \$2001,411 \$2604,600 \$2001,411 \$2604,600 \$2001,411 \$2604,600 \$2001,411 \$2604,600 \$2001,411 \$2604,600 \$2001,411 \$2604,600 \$2001,411 \$2604,600 \$2001,411 \$2604,600 \$2001,411 \$2604,600 \$2001,411 \$2604,600 \$2001,411 \$2604,600 \$2001,411 \$2604,600 \$2001,411 \$2604,600 \$2001,411 \$2604,600 \$2001,411 \$2604,600 \$2001,411 \$2604,600 \$2001,411 \$2604,600 \$2001,411 \$2604,600 \$2001,411 \$2604,600 \$2001,411 \$2604,600 \$2001,411 \$2604,600 \$2001,411 \$2604,600 \$2001,411 \$2604,600 \$2001,411 \$2604,600 \$2001,411 \$2604,600 \$2001,411 \$2604,600 \$2001,411 \$2604,600 \$2001,411 \$2604,600 \$2001,411 \$2604,600 \$2001,411 \$2604,600 \$2001,411 \$2604,600 \$2001,411 \$2604,600 \$2001,411 \$2604,600 \$2001,411 \$2604,600 \$2001,411 \$2604,600 \$2001,411 \$2604,600 \$2001,411 \$2604,600 \$2001,411 \$2604,600 \$2001,411 \$2604,600 \$2001,411 \$2604,600 \$2001,411 \$2604,600 \$2001,411 \$2604,600 \$2001,411 \$2604,600 \$2001,411 \$2604,600 \$2001,411 \$2604,600 \$2001,411 \$2604,600 \$2001,411 \$2604,600 \$2001,411 \$2604,600 \$2001,411 \$2604,600 \$2001,411 \$2604,600 \$2001,411 \$2604,600 \$2001,411 \$2604,600 \$2001,411 \$2604,600 \$2001,411 \$2604,600 \$2001,411 \$2604,600 \$2001,41 | \$307,411 | \$363,672 | + 18.3%        | \$297,007 | \$339,732 | + 14.4%        |
| Pct. of Orig. Price Received | 97.4% 98.4% 97.3% 99.1% 97.9% 97.7% 96.4% 95.9% 96.3% 98.1% 94.2017 Q2-2018 Q4-2018 Q2-2019 Q4-2019 Q2-2020                                                                                                                                                                                                                                                                                                                                                                                                                                                                                                                                                                                                                                                                                                                                                                                                                                                                                                                                                                                                                                                                                                                                                                                                                                                                                                                                                                                                                                                                                                                                                                                                                                                                                                                                                                                                                                                                                                                                                                                                                                                                                                                                                                                                                                 | 97.7%     | 98.1%     | + 0.4%         | 98.1%     | 96.7%     | - 1.4%         |
| Housing Affordability Index  | 132 140 129 120 124 126 116 126 119 106 109  Q4-2017 Q2-2018 Q4-2018 Q2-2019 Q4-2019 Q2-2020                                                                                                                                                                                                                                                                                                                                                                                                                                                                                                                                                                                                                                                                                                                                                                                                                                                                                                                                                                                                                                                                                                                                                                                                                                                                                                                                                                                                                                                                                                                                                                                                                                                                                                                                                                                                                                                                                                                                                                                                                                                                                                                                                                                                                                                | 116       | 109       | - 6.0%         | 130       | 116       | - 10.8%        |
| Inventory of Homes for Sale  | 76 79 83 86 92 104 117 96 87 110 116 112<br>Q4-2017 Q2-2018 Q4-2018 Q2-2019 Q4-2019 Q2-2020                                                                                                                                                                                                                                                                                                                                                                                                                                                                                                                                                                                                                                                                                                                                                                                                                                                                                                                                                                                                                                                                                                                                                                                                                                                                                                                                                                                                                                                                                                                                                                                                                                                                                                                                                                                                                                                                                                                                                                                                                                                                                                                                                                                                                                                 | 96        | 112       | + 16.7%        |           |           |                |
| Months Supply of Inventory   | 5.2 5.0 5.7 6.2 6.6 6.9 7.8 7.5 8.5 8.1 Q4-2017 Q2-2018 Q4-2018 Q2-2019 Q4-2019 Q2-2020                                                                                                                                                                                                                                                                                                                                                                                                                                                                                                                                                                                                                                                                                                                                                                                                                                                                                                                                                                                                                                                                                                                                                                                                                                                                                                                                                                                                                                                                                                                                                                                                                                                                                                                                                                                                                                                                                                                                                                                                                                                                                                                                                                                                                                                     | 6.0       | 8.1       | + 35.0%        |           |           |                |