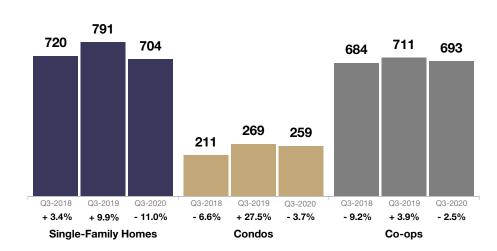

## **Single-Family Homes Market Overview**

Key metrics for Single-Family Homes Only for the report guarter and for year-to-date (YTD) starting from the first of the year.

| Key Metrics                  | Historical Sparkbars                                                                                                                                                                                                                                                                                                                                                                                                                                                                                                                                                                                                                                                                                                                                                                                                                                                                                                                                                                                                                                                                                                                                                                                                                                                                                                                                                                                                                                                                                                                                                                                                                                                                                                                                                                                                                                                                                                                                                                                                                                                                                                           | Q3-2019   | Q3-2020   | Percent Change | YTD 2019  | YTD 2020  | Percent Change |
|------------------------------|--------------------------------------------------------------------------------------------------------------------------------------------------------------------------------------------------------------------------------------------------------------------------------------------------------------------------------------------------------------------------------------------------------------------------------------------------------------------------------------------------------------------------------------------------------------------------------------------------------------------------------------------------------------------------------------------------------------------------------------------------------------------------------------------------------------------------------------------------------------------------------------------------------------------------------------------------------------------------------------------------------------------------------------------------------------------------------------------------------------------------------------------------------------------------------------------------------------------------------------------------------------------------------------------------------------------------------------------------------------------------------------------------------------------------------------------------------------------------------------------------------------------------------------------------------------------------------------------------------------------------------------------------------------------------------------------------------------------------------------------------------------------------------------------------------------------------------------------------------------------------------------------------------------------------------------------------------------------------------------------------------------------------------------------------------------------------------------------------------------------------------|-----------|-----------|----------------|-----------|-----------|----------------|
| New Listings                 | 257 266 248 275 268 227 306  190 197 190 190 189 227  Q4-2017 Q2-2018 Q4-2018 Q2-2019 Q4-2019 Q2-2020                                                                                                                                                                                                                                                                                                                                                                                                                                                                                                                                                                                                                                                                                                                                                                                                                                                                                                                                                                                                                                                                                                                                                                                                                                                                                                                                                                                                                                                                                                                                                                                                                                                                                                                                                                                                                                                                                                                                                                                                                          | 268       | 306       | + 14.2%        | 791       | 704       | - 11.0%        |
| Pending Sales                | 208  134 120 146 139 141 110 161 154 136 107 87  Q4-2017 Q2-2018 Q4-2018 Q2-2019 Q4-2019 Q2-2020                                                                                                                                                                                                                                                                                                                                                                                                                                                                                                                                                                                                                                                                                                                                                                                                                                                                                                                                                                                                                                                                                                                                                                                                                                                                                                                                                                                                                                                                                                                                                                                                                                                                                                                                                                                                                                                                                                                                                                                                                               | 154       | 208       | + 35.1%        | 425       | 402       | - 5.4%         |
| Closed Sales                 | 148 127 129 144 158 116 134 152 146 122 115  Q4-2017 Q2-2018 Q4-2018 Q2-2019 Q4-2019 Q2-2020                                                                                                                                                                                                                                                                                                                                                                                                                                                                                                                                                                                                                                                                                                                                                                                                                                                                                                                                                                                                                                                                                                                                                                                                                                                                                                                                                                                                                                                                                                                                                                                                                                                                                                                                                                                                                                                                                                                                                                                                                                   | 152       | 115       | - 24.3%        | 402       | 320       | - 20.4%        |
| Days on Market               | 73 73 79 77 74 80<br>67 68 68 65 68 68 70<br>Q4-2017 Q2-2018 Q4-2018 Q2-2019 Q4-2019 Q2-2020                                                                                                                                                                                                                                                                                                                                                                                                                                                                                                                                                                                                                                                                                                                                                                                                                                                                                                                                                                                                                                                                                                                                                                                                                                                                                                                                                                                                                                                                                                                                                                                                                                                                                                                                                                                                                                                                                                                                                                                                                                   | 74        | 70        | - 5.4%         | 72        | 73        | + 1.4%         |
| Median Sales Price           | 9451.500 9462.000 9462.000 9462.000 9462.000 9462.000 9462.000 9462.000 9462.000 9462.000 9462.000 9462.000 9462.000 9462.000 9462.000 9462.000 9462.000 9462.000 9462.000 9462.000 9462.000 9462.000 9462.000 9462.000 9462.000 9462.000 9462.000 9462.000 9462.000 9462.000 9462.000 9462.000 9462.000 9462.000 9462.000 9462.000 9462.000 9462.000 9462.000 9462.000 9462.000 9462.000 9462.000 9462.000 9462.000 9462.000 9462.000 9462.000 9462.000 9462.000 9462.000 9462.000 9462.000 9462.000 9462.000 9462.000 9462.000 9462.000 9462.000 9462.000 9462.000 9462.000 9462.000 9462.000 9462.000 9462.000 9462.000 9462.000 9462.000 9462.000 9462.000 9462.000 9462.000 9462.000 9462.000 9462.000 9462.000 9462.000 9462.000 9462.000 9462.000 9462.000 9462.000 9462.000 9462.000 9462.000 9462.000 9462.000 9462.000 9462.000 9462.000 9462.000 9462.000 9462.000 9462.000 9462.000 9462.000 9462.000 9462.000 9462.000 9462.000 9462.000 9462.000 9462.000 9462.000 9462.000 9462.000 9462.000 9462.000 9462.000 9462.000 9462.000 9462.000 9462.000 9462.000 9462.000 9462.000 9462.000 9462.000 9462.000 9462.000 9462.000 9462.000 9462.000 9462.000 9462.000 9462.000 9462.000 9462.000 9462.000 9462.000 9462.000 9462.000 9462.000 9462.000 9462.000 9462.000 9462.000 9462.000 9462.000 9462.000 9462.000 9462.000 9462.000 9462.000 9462.000 9462.000 9462.000 9462.000 9462.000 9462.000 9462.000 9462.000 9462.000 9462.000 9462.000 9462.000 9462.000 9462.000 9462.000 9462.000 9462.000 9462.000 9462.000 9462.000 9462.000 9462.000 9462.000 9462.000 9462.000 9462.000 9462.000 9462.000 9462.000 9462.000 9462.000 9462.000 9462.000 9462.000 9462.000 9462.000 9462.000 9462.000 9462.000 9462.000 9462.000 9462.000 9462.000 9462.000 9462.000 9462.000 9462.000 9462.000 9462.000 9462.000 9462.000 9462.000 9462.000 9462.000 9462.000 9462.000 9462.000 9462.000 9462.000 9462.000 9462.000 9462.000 9462.000 9462.000 9462.000 9462.000 9462.000 9462.000 9462.000 9462.000 9462.000 9462.000 9462.000 9462.000 9462.000 9462.000 9462.000 9462.000 9462.000 9462.000 9462.000 9462.000 946 | \$510,000 | \$526,000 | + 3.1%         | \$499,000 | \$525,000 | + 5.2%         |
| Average Sales Price          | 9500.798 9402.317 9402.905 9501.446 9507.034 9401.004 9507.004 9507.004 9501.005 9500.005 9500.005 9500.005 9500.005 9500.005 9500.005 9500.005 9500.005 9500.005 9500.005 9500.005 9500.005 9500.005 9500.005 9500.005 9500.005 9500.005 9500.005 9500.005 9500.005 9500.005 9500.005 9500.005 9500.005 9500.005 9500.005 9500.005 9500.005 9500.005 9500.005 9500.005 9500.005 9500.005 9500.005 9500.005 9500.005 9500.005 9500.005 9500.005 9500.005 9500.005 9500.005 9500.005 9500.005 9500.005 9500.005 9500.005 9500.005 9500.005 9500.005 9500.005 9500.005 9500.005 9500.005 9500.005 9500.005 9500.005 9500.005 9500.005 9500.005 9500.005 9500.005 9500.005 9500.005 9500.005 9500.005 9500.005 9500.005 9500.005 9500.005 9500.005 9500.005 9500.005 9500.005 9500.005 9500.005 9500.005 9500.005 9500.005 9500.005 9500.005 9500.005 9500.005 9500.005 9500.005 9500.005 9500.005 9500.005 9500.005 9500.005 9500.005 9500.005 9500.005 9500.005 9500.005 9500.005 9500.005 9500.005 9500.005 9500.005 9500.005 9500.005 9500.005 9500.005 9500.005 9500.005 9500.005 9500.005 9500.005 9500.005 9500.005 9500.005 9500.005 9500.005 9500.005 9500.005 9500.005 9500.005 9500.005 9500.005 9500.005 9500.005 9500.005 9500.005 9500.005 9500.005 9500.005 9500.005 9500.005 9500.005 9500.005 9500.005 9500.005 9500.005 9500.005 9500.005 9500.005 9500.005 9500.005 9500.005 9500.005 9500.005 9500.005 9500.005 9500.005 9500.005 9500.005 9500.005 9500.005 9500.005 9500.005 9500.005 9500.005 9500.005 9500.005 9500.005 9500.005 9500.005 9500.005 9500.005 9500.005 9500.005 9500.005 9500.005 9500.005 9500.005 9500.005 9500.005 9500.005 9500.005 9500.005 9500.005 9500.005 9500.005 9500.005 9500.005 9500.005 9500.005 9500.005 9500.005 9500.005 9500.005 9500.005 9500.005 9500.005 9500.005 9500.005 9500.005 9500.005 9500.005 9500.005 9500.005 9500.005 9500.005 9500.005 9500.005 9500.005 9500.005 9500.005 9500.005 9500.005 9500.005 9500.005 9500.005 9500.005 9500.005 9500.005 9500.005 9500.005 9500.005 9500.005 9500.005 9500.005 9500.005 9500.005 9500.005 9500.005 9500.005 950 | \$561,337 | \$556,205 | - 0.9%         | \$542,185 | \$566,423 | + 4.5%         |
| Pct. of Orig. Price Received | 95.8% 95.7% 96.2% 95.5% 95.7% 94.9% 94.7% 96.6% 96.0% 94.2017 Q2-2018 Q4-2018 Q2-2019 Q4-2019 Q2-2020                                                                                                                                                                                                                                                                                                                                                                                                                                                                                                                                                                                                                                                                                                                                                                                                                                                                                                                                                                                                                                                                                                                                                                                                                                                                                                                                                                                                                                                                                                                                                                                                                                                                                                                                                                                                                                                                                                                                                                                                                          | 95.7%     | 96.0%     | + 0.3%         | 95.4%     | 95.7%     | + 0.3%         |
| Housing Affordability Index  | 70 67 66 63 63 62 64 65 63 64 65<br>Q4-2017 Q2-2018 Q4-2018 Q2-2019 Q4-2019 Q2-2020                                                                                                                                                                                                                                                                                                                                                                                                                                                                                                                                                                                                                                                                                                                                                                                                                                                                                                                                                                                                                                                                                                                                                                                                                                                                                                                                                                                                                                                                                                                                                                                                                                                                                                                                                                                                                                                                                                                                                                                                                                            | 64        | 65        | + 1.6%         | 65        | 65        | 0.0%           |
| Inventory of Homes for Sale  | 200 201 227 248 247 261 253 256 254 238<br>200 201 196 218 218 218 218 238<br>Q4-2017 Q2-2018 Q4-2018 Q2-2019 Q4-2019 Q2-2020                                                                                                                                                                                                                                                                                                                                                                                                                                                                                                                                                                                                                                                                                                                                                                                                                                                                                                                                                                                                                                                                                                                                                                                                                                                                                                                                                                                                                                                                                                                                                                                                                                                                                                                                                                                                                                                                                                                                                                                                  | 253       | 238       | - 5.9%         |           |           |                |
| Months Supply of Inventory   | 4.5 4.5 4.9 5.5 5.5 5.7 5.4 5.5 5.3 5.3 Q4-2017 Q2-2018 Q4-2018 Q2-2019 Q4-2019 Q2-2020                                                                                                                                                                                                                                                                                                                                                                                                                                                                                                                                                                                                                                                                                                                                                                                                                                                                                                                                                                                                                                                                                                                                                                                                                                                                                                                                                                                                                                                                                                                                                                                                                                                                                                                                                                                                                                                                                                                                                                                                                                        | 5.4       | 5.3       | - 1.9%         |           |           |                |

### **Condos Market Overview**

Key metrics for Condominiums Only for the report quarter and for year-to-date (YTD) starting from the first of the year.

| Key Metrics                  | Historical Sparkbars                                                                                                                                                                                                                                                                                                                                                                                                                                                                                                                                                                                                                                                                                                                                                                                                                                                                                                                                                                                                                                                                                                                                                                                                                                                                                                                                                                                                                                                                                                                                                                                                                                                                                                                                                                                                                                                                                                                                                                                                                                                                                                                                                                                                                                                                                                                        | Q3-2019   | Q3-2020   | Percent Change | YTD 2019  | YTD 2020  | Percent Change |
|------------------------------|---------------------------------------------------------------------------------------------------------------------------------------------------------------------------------------------------------------------------------------------------------------------------------------------------------------------------------------------------------------------------------------------------------------------------------------------------------------------------------------------------------------------------------------------------------------------------------------------------------------------------------------------------------------------------------------------------------------------------------------------------------------------------------------------------------------------------------------------------------------------------------------------------------------------------------------------------------------------------------------------------------------------------------------------------------------------------------------------------------------------------------------------------------------------------------------------------------------------------------------------------------------------------------------------------------------------------------------------------------------------------------------------------------------------------------------------------------------------------------------------------------------------------------------------------------------------------------------------------------------------------------------------------------------------------------------------------------------------------------------------------------------------------------------------------------------------------------------------------------------------------------------------------------------------------------------------------------------------------------------------------------------------------------------------------------------------------------------------------------------------------------------------------------------------------------------------------------------------------------------------------------------------------------------------------------------------------------------------|-----------|-----------|----------------|-----------|-----------|----------------|
| New Listings                 | 63 65 71 75 70 96 93 80 94 108<br>Q4-2017 Q2-2018 Q4-2018 Q2-2019 Q4-2019 Q2-2020                                                                                                                                                                                                                                                                                                                                                                                                                                                                                                                                                                                                                                                                                                                                                                                                                                                                                                                                                                                                                                                                                                                                                                                                                                                                                                                                                                                                                                                                                                                                                                                                                                                                                                                                                                                                                                                                                                                                                                                                                                                                                                                                                                                                                                                           | 80        | 108       | + 35.0%        | 269       | 259       | - 3.7%         |
| Pending Sales                | 39     43     42     43     40     42     36     44       Q4-2017     Q2-2018     Q4-2018     Q2-2019     Q4-2019     Q2-2020                                                                                                                                                                                                                                                                                                                                                                                                                                                                                                                                                                                                                                                                                                                                                                                                                                                                                                                                                                                                                                                                                                                                                                                                                                                                                                                                                                                                                                                                                                                                                                                                                                                                                                                                                                                                                                                                                                                                                                                                                                                                                                                                                                                                               | 55        | 56        | + 1.8%         | 152       | 129       | - 15.1%        |
| Closed Sales                 | 55 51 46 45 54 49 47 44 32 34 Q4-2017 Q2-2018 Q4-2018 Q2-2019 Q4-2019 Q2-2020                                                                                                                                                                                                                                                                                                                                                                                                                                                                                                                                                                                                                                                                                                                                                                                                                                                                                                                                                                                                                                                                                                                                                                                                                                                                                                                                                                                                                                                                                                                                                                                                                                                                                                                                                                                                                                                                                                                                                                                                                                                                                                                                                                                                                                                               | 49        | 34        | - 30.6%        | 137       | 110       | - 19.7%        |
| Days on Market               | 87 95 80 88 76 81 71 65 90 Q4-2017 Q2-2018 Q4-2018 Q2-2019 Q4-2019 Q2-2020                                                                                                                                                                                                                                                                                                                                                                                                                                                                                                                                                                                                                                                                                                                                                                                                                                                                                                                                                                                                                                                                                                                                                                                                                                                                                                                                                                                                                                                                                                                                                                                                                                                                                                                                                                                                                                                                                                                                                                                                                                                                                                                                                                                                                                                                  | 71        | 116       | + 63.4%        | 76        | 94        | + 23.7%        |
| Median Sales Price           | \$\frac{1}{2}\text{1000} \frac{1}{2}\text{271}\text{1000} \frac{1}{2}\text{270}\text{1000} \frac{1}{2}\text{2018} \text{2018} \text{2018} \text{2019} \text{2019} \text{2019} \text{2019} \text{2019} \text{2019} \text{2019} \text{2019} \text{2020}                                                                                                                                                                                                                                                                                                                                                                                                                                                                                                                                                                                                                                                                                                                                                                                                                                                                                                                                                                                                                                                                                                                                                                                                                                                                                                                                                                                                                                                                                                                                                                                                                                                                                                                                                                                                                                                                                                                                                                                                                                                                                       | \$280,000 | \$312,500 | + 11.6%        | \$250,000 | \$295,000 | + 18.0%        |
| Average Sales Price          | \$221,598 \$221,608 \$2216,018 \$2306,137 \$460,1702 \$2004,600 \$2001,411 \$2604,600 \$2001,411 \$2604,600 \$2001,411 \$2604,600 \$2001,411 \$2604,600 \$2001,411 \$2604,600 \$2001,411 \$2604,600 \$2001,411 \$2604,600 \$2001,411 \$2604,600 \$2001,411 \$2604,600 \$2001,411 \$2604,600 \$2001,411 \$2604,600 \$2001,411 \$2604,600 \$2001,411 \$2604,600 \$2001,411 \$2604,600 \$2001,411 \$2604,600 \$2001,411 \$2604,600 \$2001,411 \$2604,600 \$2001,411 \$2604,600 \$2001,411 \$2604,600 \$2001,411 \$2604,600 \$2001,411 \$2604,600 \$2001,411 \$2604,600 \$2001,411 \$2604,600 \$2001,411 \$2604,600 \$2001,411 \$2604,600 \$2001,411 \$2604,600 \$2001,411 \$2604,600 \$2001,411 \$2604,600 \$2001,411 \$2604,600 \$2001,411 \$2604,600 \$2001,411 \$2604,600 \$2001,411 \$2604,600 \$2001,411 \$2604,600 \$2001,411 \$2604,600 \$2001,411 \$2604,600 \$2001,411 \$2604,600 \$2001,411 \$2604,600 \$2001,411 \$2604,600 \$2001,411 \$2604,600 \$2001,411 \$2604,600 \$2001,411 \$2604,600 \$2001,411 \$2604,600 \$2001,411 \$2604,600 \$2001,411 \$2604,600 \$2001,411 \$2604,600 \$2001,411 \$2604,600 \$2001,411 \$2604,600 \$2001,411 \$2604,600 \$2001,411 \$2604,600 \$2001,411 \$2604,600 \$2001,411 \$2604,600 \$2001,411 \$2604,600 \$2001,411 \$2604,600 \$2001,411 \$2604,600 \$2001,411 \$2604,600 \$2001,411 \$2604,600 \$2001,411 \$2604,600 \$2001,411 \$2604,600 \$2001,411 \$2604,600 \$2001,411 \$2604,600 \$2001,411 \$2604,600 \$2001,411 \$2604,600 \$2001,411 \$2604,600 \$2001,411 \$2604,600 \$2001,411 \$2604,600 \$2001,411 \$2604,600 \$2001,411 \$2604,600 \$2001,411 \$2604,600 \$2001,411 \$2604,600 \$2001,411 \$2604,600 \$2001,411 \$2604,600 \$2001,411 \$2604,600 \$2001,411 \$2604,600 \$2001,411 \$2604,600 \$2001,411 \$2604,600 \$2001,411 \$2604,600 \$2001,411 \$2604,600 \$2001,411 \$2604,600 \$2001,411 \$2604,600 \$2001,411 \$2604,600 \$2001,411 \$2604,600 \$2001,411 \$2604,600 \$2001,411 \$2604,600 \$2001,411 \$2604,600 \$2001,411 \$2604,600 \$2001,411 \$2604,600 \$2001,411 \$2604,600 \$2001,411 \$2604,600 \$2001,411 \$2604,600 \$2001,411 \$2604,600 \$2001,411 \$2604,600 \$2001,411 \$2604,600 \$2001,411 \$2604,600 \$2001,411 \$2604,600 \$2001,411 \$2604,600 \$2001,411 \$2604,600 \$2001,411 \$2604,600 \$2001,411 \$2604,600 \$2001,411 \$2604,600 \$2001,41 | \$307,411 | \$363,672 | + 18.3%        | \$297,007 | \$339,732 | + 14.4%        |
| Pct. of Orig. Price Received | 97.4% 98.4% 97.3% 99.1% 97.9% 97.7% 96.4% 95.9% 96.3% 98.1% 94.2017 Q2-2018 Q4-2018 Q2-2019 Q4-2019 Q2-2020                                                                                                                                                                                                                                                                                                                                                                                                                                                                                                                                                                                                                                                                                                                                                                                                                                                                                                                                                                                                                                                                                                                                                                                                                                                                                                                                                                                                                                                                                                                                                                                                                                                                                                                                                                                                                                                                                                                                                                                                                                                                                                                                                                                                                                 | 97.7%     | 98.1%     | + 0.4%         | 98.1%     | 96.7%     | - 1.4%         |
| Housing Affordability Index  | 132 140 129 120 124 126 116 126 119 106 109  Q4-2017 Q2-2018 Q4-2018 Q2-2019 Q4-2019 Q2-2020                                                                                                                                                                                                                                                                                                                                                                                                                                                                                                                                                                                                                                                                                                                                                                                                                                                                                                                                                                                                                                                                                                                                                                                                                                                                                                                                                                                                                                                                                                                                                                                                                                                                                                                                                                                                                                                                                                                                                                                                                                                                                                                                                                                                                                                | 116       | 109       | - 6.0%         | 130       | 116       | - 10.8%        |
| Inventory of Homes for Sale  | 76 79 83 86 92 104 117 96 87 110 116 112<br>Q4-2017 Q2-2018 Q4-2018 Q2-2019 Q4-2019 Q2-2020                                                                                                                                                                                                                                                                                                                                                                                                                                                                                                                                                                                                                                                                                                                                                                                                                                                                                                                                                                                                                                                                                                                                                                                                                                                                                                                                                                                                                                                                                                                                                                                                                                                                                                                                                                                                                                                                                                                                                                                                                                                                                                                                                                                                                                                 | 96        | 112       | + 16.7%        |           |           |                |
| Months Supply of Inventory   | 5.2 5.0 5.7 6.2 6.6 6.9 7.8 7.5 8.5 8.1 Q4-2017 Q2-2018 Q4-2018 Q2-2019 Q4-2019 Q2-2020                                                                                                                                                                                                                                                                                                                                                                                                                                                                                                                                                                                                                                                                                                                                                                                                                                                                                                                                                                                                                                                                                                                                                                                                                                                                                                                                                                                                                                                                                                                                                                                                                                                                                                                                                                                                                                                                                                                                                                                                                                                                                                                                                                                                                                                     | 6.0       | 8.1       | + 35.0%        |           |           |                |