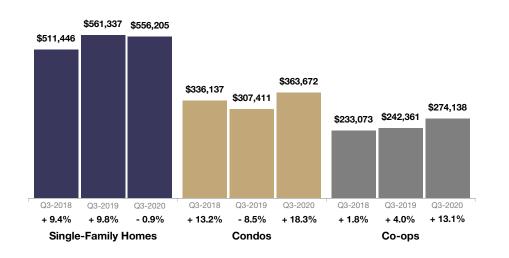

## **Single-Family Homes Market Overview**

Key metrics for Single-Family Homes Only for the report guarter and for year-to-date (YTD) starting from the first of the year.

| Key Metrics                  | Historical Sparkbars                                                                                                                                                                                                                                                                                                                                                                                                                                                                                                                                                                                                                                                                                                                                                                                                                                                                                                                                                                                                                                                                                                                                                                                                                                                                                                                                                                                                                                                                                                                                                                                                                                                                                                                                                                                                                                                                                                                                                                                                                                                                                                           | Q3-2019   | Q3-2020   | Percent Change | YTD 2019  | YTD 2020  | Percent Change |
|------------------------------|--------------------------------------------------------------------------------------------------------------------------------------------------------------------------------------------------------------------------------------------------------------------------------------------------------------------------------------------------------------------------------------------------------------------------------------------------------------------------------------------------------------------------------------------------------------------------------------------------------------------------------------------------------------------------------------------------------------------------------------------------------------------------------------------------------------------------------------------------------------------------------------------------------------------------------------------------------------------------------------------------------------------------------------------------------------------------------------------------------------------------------------------------------------------------------------------------------------------------------------------------------------------------------------------------------------------------------------------------------------------------------------------------------------------------------------------------------------------------------------------------------------------------------------------------------------------------------------------------------------------------------------------------------------------------------------------------------------------------------------------------------------------------------------------------------------------------------------------------------------------------------------------------------------------------------------------------------------------------------------------------------------------------------------------------------------------------------------------------------------------------------|-----------|-----------|----------------|-----------|-----------|----------------|
| New Listings                 | 257 266 248 275 268 227 306  190 197 190 190 189 227  Q4-2017 Q2-2018 Q4-2018 Q2-2019 Q4-2019 Q2-2020                                                                                                                                                                                                                                                                                                                                                                                                                                                                                                                                                                                                                                                                                                                                                                                                                                                                                                                                                                                                                                                                                                                                                                                                                                                                                                                                                                                                                                                                                                                                                                                                                                                                                                                                                                                                                                                                                                                                                                                                                          | 268       | 306       | + 14.2%        | 791       | 704       | - 11.0%        |
| Pending Sales                | 208  134 120 146 139 141 110 161 154 136 107 87  Q4-2017 Q2-2018 Q4-2018 Q2-2019 Q4-2019 Q2-2020                                                                                                                                                                                                                                                                                                                                                                                                                                                                                                                                                                                                                                                                                                                                                                                                                                                                                                                                                                                                                                                                                                                                                                                                                                                                                                                                                                                                                                                                                                                                                                                                                                                                                                                                                                                                                                                                                                                                                                                                                               | 154       | 208       | + 35.1%        | 425       | 402       | - 5.4%         |
| Closed Sales                 | 148 127 129 144 158 116 134 152 146 122 115  Q4-2017 Q2-2018 Q4-2018 Q2-2019 Q4-2019 Q2-2020                                                                                                                                                                                                                                                                                                                                                                                                                                                                                                                                                                                                                                                                                                                                                                                                                                                                                                                                                                                                                                                                                                                                                                                                                                                                                                                                                                                                                                                                                                                                                                                                                                                                                                                                                                                                                                                                                                                                                                                                                                   | 152       | 115       | - 24.3%        | 402       | 320       | - 20.4%        |
| Days on Market               | 73 73 79 77 74 80<br>67 68 68 65 68 68 70<br>Q4-2017 Q2-2018 Q4-2018 Q2-2019 Q4-2019 Q2-2020                                                                                                                                                                                                                                                                                                                                                                                                                                                                                                                                                                                                                                                                                                                                                                                                                                                                                                                                                                                                                                                                                                                                                                                                                                                                                                                                                                                                                                                                                                                                                                                                                                                                                                                                                                                                                                                                                                                                                                                                                                   | 74        | 70        | - 5.4%         | 72        | 73        | + 1.4%         |
| Median Sales Price           | 9451.500 9462.000 9462.000 9462.000 9462.000 9462.000 9462.000 9462.000 9462.000 9462.000 9462.000 9462.000 9462.000 9462.000 9462.000 9462.000 9462.000 9462.000 9462.000 9462.000 9462.000 9462.000 9462.000 9462.000 9462.000 9462.000 9462.000 9462.000 9462.000 9462.000 9462.000 9462.000 9462.000 9462.000 9462.000 9462.000 9462.000 9462.000 9462.000 9462.000 9462.000 9462.000 9462.000 9462.000 9462.000 9462.000 9462.000 9462.000 9462.000 9462.000 9462.000 9462.000 9462.000 9462.000 9462.000 9462.000 9462.000 9462.000 9462.000 9462.000 9462.000 9462.000 9462.000 9462.000 9462.000 9462.000 9462.000 9462.000 9462.000 9462.000 9462.000 9462.000 9462.000 9462.000 9462.000 9462.000 9462.000 9462.000 9462.000 9462.000 9462.000 9462.000 9462.000 9462.000 9462.000 9462.000 9462.000 9462.000 9462.000 9462.000 9462.000 9462.000 9462.000 9462.000 9462.000 9462.000 9462.000 9462.000 9462.000 9462.000 9462.000 9462.000 9462.000 9462.000 9462.000 9462.000 9462.000 9462.000 9462.000 9462.000 9462.000 9462.000 9462.000 9462.000 9462.000 9462.000 9462.000 9462.000 9462.000 9462.000 9462.000 9462.000 9462.000 9462.000 9462.000 9462.000 9462.000 9462.000 9462.000 9462.000 9462.000 9462.000 9462.000 9462.000 9462.000 9462.000 9462.000 9462.000 9462.000 9462.000 9462.000 9462.000 9462.000 9462.000 9462.000 9462.000 9462.000 9462.000 9462.000 9462.000 9462.000 9462.000 9462.000 9462.000 9462.000 9462.000 9462.000 9462.000 9462.000 9462.000 9462.000 9462.000 9462.000 9462.000 9462.000 9462.000 9462.000 9462.000 9462.000 9462.000 9462.000 9462.000 9462.000 9462.000 9462.000 9462.000 9462.000 9462.000 9462.000 9462.000 9462.000 9462.000 9462.000 9462.000 9462.000 9462.000 9462.000 9462.000 9462.000 9462.000 9462.000 9462.000 9462.000 9462.000 9462.000 9462.000 9462.000 9462.000 9462.000 9462.000 9462.000 9462.000 9462.000 9462.000 9462.000 9462.000 9462.000 9462.000 9462.000 9462.000 9462.000 9462.000 9462.000 9462.000 9462.000 9462.000 9462.000 9462.000 9462.000 9462.000 9462.000 9462.000 9462.000 9462.000 9462.000 9462.000 9462.000 946 | \$510,000 | \$526,000 | + 3.1%         | \$499,000 | \$525,000 | + 5.2%         |
| Average Sales Price          | 9500.798 9402.317 9402.905 9501.446 9507.034 9401.004 9507.004 9507.004 9501.005 9500.005 9500.005 9500.005 9500.005 9500.005 9500.005 9500.005 9500.005 9500.005 9500.005 9500.005 9500.005 9500.005 9500.005 9500.005 9500.005 9500.005 9500.005 9500.005 9500.005 9500.005 9500.005 9500.005 9500.005 9500.005 9500.005 9500.005 9500.005 9500.005 9500.005 9500.005 9500.005 9500.005 9500.005 9500.005 9500.005 9500.005 9500.005 9500.005 9500.005 9500.005 9500.005 9500.005 9500.005 9500.005 9500.005 9500.005 9500.005 9500.005 9500.005 9500.005 9500.005 9500.005 9500.005 9500.005 9500.005 9500.005 9500.005 9500.005 9500.005 9500.005 9500.005 9500.005 9500.005 9500.005 9500.005 9500.005 9500.005 9500.005 9500.005 9500.005 9500.005 9500.005 9500.005 9500.005 9500.005 9500.005 9500.005 9500.005 9500.005 9500.005 9500.005 9500.005 9500.005 9500.005 9500.005 9500.005 9500.005 9500.005 9500.005 9500.005 9500.005 9500.005 9500.005 9500.005 9500.005 9500.005 9500.005 9500.005 9500.005 9500.005 9500.005 9500.005 9500.005 9500.005 9500.005 9500.005 9500.005 9500.005 9500.005 9500.005 9500.005 9500.005 9500.005 9500.005 9500.005 9500.005 9500.005 9500.005 9500.005 9500.005 9500.005 9500.005 9500.005 9500.005 9500.005 9500.005 9500.005 9500.005 9500.005 9500.005 9500.005 9500.005 9500.005 9500.005 9500.005 9500.005 9500.005 9500.005 9500.005 9500.005 9500.005 9500.005 9500.005 9500.005 9500.005 9500.005 9500.005 9500.005 9500.005 9500.005 9500.005 9500.005 9500.005 9500.005 9500.005 9500.005 9500.005 9500.005 9500.005 9500.005 9500.005 9500.005 9500.005 9500.005 9500.005 9500.005 9500.005 9500.005 9500.005 9500.005 9500.005 9500.005 9500.005 9500.005 9500.005 9500.005 9500.005 9500.005 9500.005 9500.005 9500.005 9500.005 9500.005 9500.005 9500.005 9500.005 9500.005 9500.005 9500.005 9500.005 9500.005 9500.005 9500.005 9500.005 9500.005 9500.005 9500.005 9500.005 9500.005 9500.005 9500.005 9500.005 9500.005 9500.005 9500.005 9500.005 9500.005 9500.005 9500.005 9500.005 9500.005 9500.005 9500.005 9500.005 9500.005 9500.005 9500.005 950 | \$561,337 | \$556,205 | - 0.9%         | \$542,185 | \$566,423 | + 4.5%         |
| Pct. of Orig. Price Received | 95.8% 95.7% 96.2% 95.5% 95.7% 94.9% 94.7% 96.6% 96.0% 94.2017 Q2-2018 Q4-2018 Q2-2019 Q4-2019 Q2-2020                                                                                                                                                                                                                                                                                                                                                                                                                                                                                                                                                                                                                                                                                                                                                                                                                                                                                                                                                                                                                                                                                                                                                                                                                                                                                                                                                                                                                                                                                                                                                                                                                                                                                                                                                                                                                                                                                                                                                                                                                          | 95.7%     | 96.0%     | + 0.3%         | 95.4%     | 95.7%     | + 0.3%         |
| Housing Affordability Index  | 70 67 66 63 63 62 64 65 63 64 65<br>Q4-2017 Q2-2018 Q4-2018 Q2-2019 Q4-2019 Q2-2020                                                                                                                                                                                                                                                                                                                                                                                                                                                                                                                                                                                                                                                                                                                                                                                                                                                                                                                                                                                                                                                                                                                                                                                                                                                                                                                                                                                                                                                                                                                                                                                                                                                                                                                                                                                                                                                                                                                                                                                                                                            | 64        | 65        | + 1.6%         | 65        | 65        | 0.0%           |
| Inventory of Homes for Sale  | 200 201 227 248 247 261 253 256 254 238<br>200 201 196 218 218 218 218 238<br>Q4-2017 Q2-2018 Q4-2018 Q2-2019 Q4-2019 Q2-2020                                                                                                                                                                                                                                                                                                                                                                                                                                                                                                                                                                                                                                                                                                                                                                                                                                                                                                                                                                                                                                                                                                                                                                                                                                                                                                                                                                                                                                                                                                                                                                                                                                                                                                                                                                                                                                                                                                                                                                                                  | 253       | 238       | - 5.9%         |           |           |                |
| Months Supply of Inventory   | 4.5 4.5 4.9 5.5 5.5 5.7 5.4 5.5 5.3 5.3 Q4-2017 Q2-2018 Q4-2018 Q2-2019 Q4-2019 Q2-2020                                                                                                                                                                                                                                                                                                                                                                                                                                                                                                                                                                                                                                                                                                                                                                                                                                                                                                                                                                                                                                                                                                                                                                                                                                                                                                                                                                                                                                                                                                                                                                                                                                                                                                                                                                                                                                                                                                                                                                                                                                        | 5.4       | 5.3       | - 1.9%         |           |           |                |

### **Condos Market Overview**

Key metrics for Condominiums Only for the report quarter and for year-to-date (YTD) starting from the first of the year.

| Key Metrics                  | Historical Sparkbars                                                                                                                                                                                                                                                                                                                                                                                                                                                                                                                                                                                                                                                                                                                                                                                                                                                                                                                                                                                                                                                                                                                                                                                                                                                                                                                                                                                                                                                                                                                                                                                                                                                                                                                                                                                                                                                                                                                                                                                                                                                                                                                                                                                                                                                                                                                        | Q3-2019   | Q3-2020   | Percent Change | YTD 2019  | YTD 2020  | Percent Change |
|------------------------------|---------------------------------------------------------------------------------------------------------------------------------------------------------------------------------------------------------------------------------------------------------------------------------------------------------------------------------------------------------------------------------------------------------------------------------------------------------------------------------------------------------------------------------------------------------------------------------------------------------------------------------------------------------------------------------------------------------------------------------------------------------------------------------------------------------------------------------------------------------------------------------------------------------------------------------------------------------------------------------------------------------------------------------------------------------------------------------------------------------------------------------------------------------------------------------------------------------------------------------------------------------------------------------------------------------------------------------------------------------------------------------------------------------------------------------------------------------------------------------------------------------------------------------------------------------------------------------------------------------------------------------------------------------------------------------------------------------------------------------------------------------------------------------------------------------------------------------------------------------------------------------------------------------------------------------------------------------------------------------------------------------------------------------------------------------------------------------------------------------------------------------------------------------------------------------------------------------------------------------------------------------------------------------------------------------------------------------------------|-----------|-----------|----------------|-----------|-----------|----------------|
| New Listings                 | 63 65 71 75 70 96 93 80 94 108<br>Q4-2017 Q2-2018 Q4-2018 Q2-2019 Q4-2019 Q2-2020                                                                                                                                                                                                                                                                                                                                                                                                                                                                                                                                                                                                                                                                                                                                                                                                                                                                                                                                                                                                                                                                                                                                                                                                                                                                                                                                                                                                                                                                                                                                                                                                                                                                                                                                                                                                                                                                                                                                                                                                                                                                                                                                                                                                                                                           | 80        | 108       | + 35.0%        | 269       | 259       | - 3.7%         |
| Pending Sales                | 39     43     42     43     40     42     36     44       Q4-2017     Q2-2018     Q4-2018     Q2-2019     Q4-2019     Q2-2020                                                                                                                                                                                                                                                                                                                                                                                                                                                                                                                                                                                                                                                                                                                                                                                                                                                                                                                                                                                                                                                                                                                                                                                                                                                                                                                                                                                                                                                                                                                                                                                                                                                                                                                                                                                                                                                                                                                                                                                                                                                                                                                                                                                                               | 55        | 56        | + 1.8%         | 152       | 129       | - 15.1%        |
| Closed Sales                 | 55 51 46 45 54 49 47 44 32 34 Q4-2017 Q2-2018 Q4-2018 Q2-2019 Q4-2019 Q2-2020                                                                                                                                                                                                                                                                                                                                                                                                                                                                                                                                                                                                                                                                                                                                                                                                                                                                                                                                                                                                                                                                                                                                                                                                                                                                                                                                                                                                                                                                                                                                                                                                                                                                                                                                                                                                                                                                                                                                                                                                                                                                                                                                                                                                                                                               | 49        | 34        | - 30.6%        | 137       | 110       | - 19.7%        |
| Days on Market               | 87 95 80 88 76 81 71 65 90 Q4-2017 Q2-2018 Q4-2018 Q2-2019 Q4-2019 Q2-2020                                                                                                                                                                                                                                                                                                                                                                                                                                                                                                                                                                                                                                                                                                                                                                                                                                                                                                                                                                                                                                                                                                                                                                                                                                                                                                                                                                                                                                                                                                                                                                                                                                                                                                                                                                                                                                                                                                                                                                                                                                                                                                                                                                                                                                                                  | 71        | 116       | + 63.4%        | 76        | 94        | + 23.7%        |
| Median Sales Price           | \$\frac{1}{2}\text{1000} \frac{1}{2}\text{271}\text{1000} \frac{1}{2}\text{270}\text{1000} \frac{1}{2}\text{2018} \text{2018} \text{2018} \text{2019} \text{2019} \text{2019} \text{2019} \text{2019} \text{2019} \text{2019} \text{2019} \text{2020}                                                                                                                                                                                                                                                                                                                                                                                                                                                                                                                                                                                                                                                                                                                                                                                                                                                                                                                                                                                                                                                                                                                                                                                                                                                                                                                                                                                                                                                                                                                                                                                                                                                                                                                                                                                                                                                                                                                                                                                                                                                                                       | \$280,000 | \$312,500 | + 11.6%        | \$250,000 | \$295,000 | + 18.0%        |
| Average Sales Price          | \$221,598 \$221,608 \$2216,018 \$2306,137 \$460,1702 \$2004,600 \$2001,411 \$2604,600 \$2001,411 \$2604,600 \$2001,411 \$2604,600 \$2001,411 \$2604,600 \$2001,411 \$2604,600 \$2001,411 \$2604,600 \$2001,411 \$2604,600 \$2001,411 \$2604,600 \$2001,411 \$2604,600 \$2001,411 \$2604,600 \$2001,411 \$2604,600 \$2001,411 \$2604,600 \$2001,411 \$2604,600 \$2001,411 \$2604,600 \$2001,411 \$2604,600 \$2001,411 \$2604,600 \$2001,411 \$2604,600 \$2001,411 \$2604,600 \$2001,411 \$2604,600 \$2001,411 \$2604,600 \$2001,411 \$2604,600 \$2001,411 \$2604,600 \$2001,411 \$2604,600 \$2001,411 \$2604,600 \$2001,411 \$2604,600 \$2001,411 \$2604,600 \$2001,411 \$2604,600 \$2001,411 \$2604,600 \$2001,411 \$2604,600 \$2001,411 \$2604,600 \$2001,411 \$2604,600 \$2001,411 \$2604,600 \$2001,411 \$2604,600 \$2001,411 \$2604,600 \$2001,411 \$2604,600 \$2001,411 \$2604,600 \$2001,411 \$2604,600 \$2001,411 \$2604,600 \$2001,411 \$2604,600 \$2001,411 \$2604,600 \$2001,411 \$2604,600 \$2001,411 \$2604,600 \$2001,411 \$2604,600 \$2001,411 \$2604,600 \$2001,411 \$2604,600 \$2001,411 \$2604,600 \$2001,411 \$2604,600 \$2001,411 \$2604,600 \$2001,411 \$2604,600 \$2001,411 \$2604,600 \$2001,411 \$2604,600 \$2001,411 \$2604,600 \$2001,411 \$2604,600 \$2001,411 \$2604,600 \$2001,411 \$2604,600 \$2001,411 \$2604,600 \$2001,411 \$2604,600 \$2001,411 \$2604,600 \$2001,411 \$2604,600 \$2001,411 \$2604,600 \$2001,411 \$2604,600 \$2001,411 \$2604,600 \$2001,411 \$2604,600 \$2001,411 \$2604,600 \$2001,411 \$2604,600 \$2001,411 \$2604,600 \$2001,411 \$2604,600 \$2001,411 \$2604,600 \$2001,411 \$2604,600 \$2001,411 \$2604,600 \$2001,411 \$2604,600 \$2001,411 \$2604,600 \$2001,411 \$2604,600 \$2001,411 \$2604,600 \$2001,411 \$2604,600 \$2001,411 \$2604,600 \$2001,411 \$2604,600 \$2001,411 \$2604,600 \$2001,411 \$2604,600 \$2001,411 \$2604,600 \$2001,411 \$2604,600 \$2001,411 \$2604,600 \$2001,411 \$2604,600 \$2001,411 \$2604,600 \$2001,411 \$2604,600 \$2001,411 \$2604,600 \$2001,411 \$2604,600 \$2001,411 \$2604,600 \$2001,411 \$2604,600 \$2001,411 \$2604,600 \$2001,411 \$2604,600 \$2001,411 \$2604,600 \$2001,411 \$2604,600 \$2001,411 \$2604,600 \$2001,411 \$2604,600 \$2001,411 \$2604,600 \$2001,411 \$2604,600 \$2001,411 \$2604,600 \$2001,411 \$2604,600 \$2001,41 | \$307,411 | \$363,672 | + 18.3%        | \$297,007 | \$339,732 | + 14.4%        |
| Pct. of Orig. Price Received | 97.4% 98.4% 97.3% 99.1% 97.9% 97.7% 96.4% 95.9% 96.3% 98.1% 94.2017 Q2-2018 Q4-2018 Q2-2019 Q4-2019 Q2-2020                                                                                                                                                                                                                                                                                                                                                                                                                                                                                                                                                                                                                                                                                                                                                                                                                                                                                                                                                                                                                                                                                                                                                                                                                                                                                                                                                                                                                                                                                                                                                                                                                                                                                                                                                                                                                                                                                                                                                                                                                                                                                                                                                                                                                                 | 97.7%     | 98.1%     | + 0.4%         | 98.1%     | 96.7%     | - 1.4%         |
| Housing Affordability Index  | 132 140 129 120 124 126 116 126 119 106 109  Q4-2017 Q2-2018 Q4-2018 Q2-2019 Q4-2019 Q2-2020                                                                                                                                                                                                                                                                                                                                                                                                                                                                                                                                                                                                                                                                                                                                                                                                                                                                                                                                                                                                                                                                                                                                                                                                                                                                                                                                                                                                                                                                                                                                                                                                                                                                                                                                                                                                                                                                                                                                                                                                                                                                                                                                                                                                                                                | 116       | 109       | - 6.0%         | 130       | 116       | - 10.8%        |
| Inventory of Homes for Sale  | 76 79 83 86 92 104 117 96 87 110 116 112<br>Q4-2017 Q2-2018 Q4-2018 Q2-2019 Q4-2019 Q2-2020                                                                                                                                                                                                                                                                                                                                                                                                                                                                                                                                                                                                                                                                                                                                                                                                                                                                                                                                                                                                                                                                                                                                                                                                                                                                                                                                                                                                                                                                                                                                                                                                                                                                                                                                                                                                                                                                                                                                                                                                                                                                                                                                                                                                                                                 | 96        | 112       | + 16.7%        |           |           |                |
| Months Supply of Inventory   | 5.2 5.0 5.7 6.2 6.6 6.9 7.8 7.5 8.5 8.1 Q4-2017 Q2-2018 Q4-2018 Q2-2019 Q4-2019 Q2-2020                                                                                                                                                                                                                                                                                                                                                                                                                                                                                                                                                                                                                                                                                                                                                                                                                                                                                                                                                                                                                                                                                                                                                                                                                                                                                                                                                                                                                                                                                                                                                                                                                                                                                                                                                                                                                                                                                                                                                                                                                                                                                                                                                                                                                                                     | 6.0       | 8.1       | + 35.0%        |           |           |                |