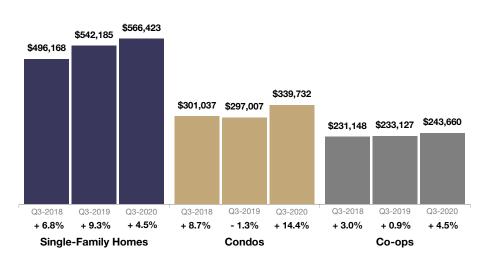

## **Single-Family Homes Market Overview**

Key metrics for Single-Family Homes Only for the report guarter and for year-to-date (YTD) starting from the first of the year.

| Key Metrics                  | Historical Sparkbars                                                                                                                                                                                                                                                                                                                                                                                                                                                                                                                                                                                                                                                                                                                                                                                                                                                                                                                                                                                                                                                                                                                                                                                                                                                                                                                                                                                                                                                                                                                                                                                                                                                                                                                                                                                                                                                                                                                                                                                                                                                                                                           | Q3-2019   | Q3-2020   | Percent Change | YTD 2019  | YTD 2020  | Percent Change |
|------------------------------|--------------------------------------------------------------------------------------------------------------------------------------------------------------------------------------------------------------------------------------------------------------------------------------------------------------------------------------------------------------------------------------------------------------------------------------------------------------------------------------------------------------------------------------------------------------------------------------------------------------------------------------------------------------------------------------------------------------------------------------------------------------------------------------------------------------------------------------------------------------------------------------------------------------------------------------------------------------------------------------------------------------------------------------------------------------------------------------------------------------------------------------------------------------------------------------------------------------------------------------------------------------------------------------------------------------------------------------------------------------------------------------------------------------------------------------------------------------------------------------------------------------------------------------------------------------------------------------------------------------------------------------------------------------------------------------------------------------------------------------------------------------------------------------------------------------------------------------------------------------------------------------------------------------------------------------------------------------------------------------------------------------------------------------------------------------------------------------------------------------------------------|-----------|-----------|----------------|-----------|-----------|----------------|
| New Listings                 | 257 266 248 275 268 227 306  190 197 190 190 189 227  Q4-2017 Q2-2018 Q4-2018 Q2-2019 Q4-2019 Q2-2020                                                                                                                                                                                                                                                                                                                                                                                                                                                                                                                                                                                                                                                                                                                                                                                                                                                                                                                                                                                                                                                                                                                                                                                                                                                                                                                                                                                                                                                                                                                                                                                                                                                                                                                                                                                                                                                                                                                                                                                                                          | 268       | 306       | + 14.2%        | 791       | 704       | - 11.0%        |
| Pending Sales                | 208  134 120 146 139 141 110 161 154 136 107 87  Q4-2017 Q2-2018 Q4-2018 Q2-2019 Q4-2019 Q2-2020                                                                                                                                                                                                                                                                                                                                                                                                                                                                                                                                                                                                                                                                                                                                                                                                                                                                                                                                                                                                                                                                                                                                                                                                                                                                                                                                                                                                                                                                                                                                                                                                                                                                                                                                                                                                                                                                                                                                                                                                                               | 154       | 208       | + 35.1%        | 425       | 402       | - 5.4%         |
| Closed Sales                 | 148 127 129 144 158 116 134 152 146 122 115  Q4-2017 Q2-2018 Q4-2018 Q2-2019 Q4-2019 Q2-2020                                                                                                                                                                                                                                                                                                                                                                                                                                                                                                                                                                                                                                                                                                                                                                                                                                                                                                                                                                                                                                                                                                                                                                                                                                                                                                                                                                                                                                                                                                                                                                                                                                                                                                                                                                                                                                                                                                                                                                                                                                   | 152       | 115       | - 24.3%        | 402       | 320       | - 20.4%        |
| Days on Market               | 73 73 79 77 74 80<br>67 68 68 65 68 68 70<br>Q4-2017 Q2-2018 Q4-2018 Q2-2019 Q4-2019 Q2-2020                                                                                                                                                                                                                                                                                                                                                                                                                                                                                                                                                                                                                                                                                                                                                                                                                                                                                                                                                                                                                                                                                                                                                                                                                                                                                                                                                                                                                                                                                                                                                                                                                                                                                                                                                                                                                                                                                                                                                                                                                                   | 74        | 70        | - 5.4%         | 72        | 73        | + 1.4%         |
| Median Sales Price           | 9451.500 9462.000 9462.000 9462.000 9462.000 9462.000 9462.000 9462.000 9462.000 9462.000 9462.000 9462.000 9462.000 9462.000 9462.000 9462.000 9462.000 9462.000 9462.000 9462.000 9462.000 9462.000 9462.000 9462.000 9462.000 9462.000 9462.000 9462.000 9462.000 9462.000 9462.000 9462.000 9462.000 9462.000 9462.000 9462.000 9462.000 9462.000 9462.000 9462.000 9462.000 9462.000 9462.000 9462.000 9462.000 9462.000 9462.000 9462.000 9462.000 9462.000 9462.000 9462.000 9462.000 9462.000 9462.000 9462.000 9462.000 9462.000 9462.000 9462.000 9462.000 9462.000 9462.000 9462.000 9462.000 9462.000 9462.000 9462.000 9462.000 9462.000 9462.000 9462.000 9462.000 9462.000 9462.000 9462.000 9462.000 9462.000 9462.000 9462.000 9462.000 9462.000 9462.000 9462.000 9462.000 9462.000 9462.000 9462.000 9462.000 9462.000 9462.000 9462.000 9462.000 9462.000 9462.000 9462.000 9462.000 9462.000 9462.000 9462.000 9462.000 9462.000 9462.000 9462.000 9462.000 9462.000 9462.000 9462.000 9462.000 9462.000 9462.000 9462.000 9462.000 9462.000 9462.000 9462.000 9462.000 9462.000 9462.000 9462.000 9462.000 9462.000 9462.000 9462.000 9462.000 9462.000 9462.000 9462.000 9462.000 9462.000 9462.000 9462.000 9462.000 9462.000 9462.000 9462.000 9462.000 9462.000 9462.000 9462.000 9462.000 9462.000 9462.000 9462.000 9462.000 9462.000 9462.000 9462.000 9462.000 9462.000 9462.000 9462.000 9462.000 9462.000 9462.000 9462.000 9462.000 9462.000 9462.000 9462.000 9462.000 9462.000 9462.000 9462.000 9462.000 9462.000 9462.000 9462.000 9462.000 9462.000 9462.000 9462.000 9462.000 9462.000 9462.000 9462.000 9462.000 9462.000 9462.000 9462.000 9462.000 9462.000 9462.000 9462.000 9462.000 9462.000 9462.000 9462.000 9462.000 9462.000 9462.000 9462.000 9462.000 9462.000 9462.000 9462.000 9462.000 9462.000 9462.000 9462.000 9462.000 9462.000 9462.000 9462.000 9462.000 9462.000 9462.000 9462.000 9462.000 9462.000 9462.000 9462.000 9462.000 9462.000 9462.000 9462.000 9462.000 9462.000 9462.000 9462.000 9462.000 9462.000 9462.000 9462.000 9462.000 9462.000 9462.000 946 | \$510,000 | \$526,000 | + 3.1%         | \$499,000 | \$525,000 | + 5.2%         |
| Average Sales Price          | 9500.798 9402.317 9402.905 9501.446 9507.034 9401.004 9507.004 9507.004 9501.005 9500.005 9500.005 9500.005 9500.005 9500.005 9500.005 9500.005 9500.005 9500.005 9500.005 9500.005 9500.005 9500.005 9500.005 9500.005 9500.005 9500.005 9500.005 9500.005 9500.005 9500.005 9500.005 9500.005 9500.005 9500.005 9500.005 9500.005 9500.005 9500.005 9500.005 9500.005 9500.005 9500.005 9500.005 9500.005 9500.005 9500.005 9500.005 9500.005 9500.005 9500.005 9500.005 9500.005 9500.005 9500.005 9500.005 9500.005 9500.005 9500.005 9500.005 9500.005 9500.005 9500.005 9500.005 9500.005 9500.005 9500.005 9500.005 9500.005 9500.005 9500.005 9500.005 9500.005 9500.005 9500.005 9500.005 9500.005 9500.005 9500.005 9500.005 9500.005 9500.005 9500.005 9500.005 9500.005 9500.005 9500.005 9500.005 9500.005 9500.005 9500.005 9500.005 9500.005 9500.005 9500.005 9500.005 9500.005 9500.005 9500.005 9500.005 9500.005 9500.005 9500.005 9500.005 9500.005 9500.005 9500.005 9500.005 9500.005 9500.005 9500.005 9500.005 9500.005 9500.005 9500.005 9500.005 9500.005 9500.005 9500.005 9500.005 9500.005 9500.005 9500.005 9500.005 9500.005 9500.005 9500.005 9500.005 9500.005 9500.005 9500.005 9500.005 9500.005 9500.005 9500.005 9500.005 9500.005 9500.005 9500.005 9500.005 9500.005 9500.005 9500.005 9500.005 9500.005 9500.005 9500.005 9500.005 9500.005 9500.005 9500.005 9500.005 9500.005 9500.005 9500.005 9500.005 9500.005 9500.005 9500.005 9500.005 9500.005 9500.005 9500.005 9500.005 9500.005 9500.005 9500.005 9500.005 9500.005 9500.005 9500.005 9500.005 9500.005 9500.005 9500.005 9500.005 9500.005 9500.005 9500.005 9500.005 9500.005 9500.005 9500.005 9500.005 9500.005 9500.005 9500.005 9500.005 9500.005 9500.005 9500.005 9500.005 9500.005 9500.005 9500.005 9500.005 9500.005 9500.005 9500.005 9500.005 9500.005 9500.005 9500.005 9500.005 9500.005 9500.005 9500.005 9500.005 9500.005 9500.005 9500.005 9500.005 9500.005 9500.005 9500.005 9500.005 9500.005 9500.005 9500.005 9500.005 9500.005 9500.005 9500.005 9500.005 9500.005 9500.005 9500.005 9500.005 950 | \$561,337 | \$556,205 | - 0.9%         | \$542,185 | \$566,423 | + 4.5%         |
| Pct. of Orig. Price Received | 95.8% 95.7% 96.2% 95.5% 95.7% 94.9% 94.7% 96.6% 96.0% 94.2017 Q2-2018 Q4-2018 Q2-2019 Q4-2019 Q2-2020                                                                                                                                                                                                                                                                                                                                                                                                                                                                                                                                                                                                                                                                                                                                                                                                                                                                                                                                                                                                                                                                                                                                                                                                                                                                                                                                                                                                                                                                                                                                                                                                                                                                                                                                                                                                                                                                                                                                                                                                                          | 95.7%     | 96.0%     | + 0.3%         | 95.4%     | 95.7%     | + 0.3%         |
| Housing Affordability Index  | 70 67 66 63 63 62 64 65 63 64 65<br>Q4-2017 Q2-2018 Q4-2018 Q2-2019 Q4-2019 Q2-2020                                                                                                                                                                                                                                                                                                                                                                                                                                                                                                                                                                                                                                                                                                                                                                                                                                                                                                                                                                                                                                                                                                                                                                                                                                                                                                                                                                                                                                                                                                                                                                                                                                                                                                                                                                                                                                                                                                                                                                                                                                            | 64        | 65        | + 1.6%         | 65        | 65        | 0.0%           |
| Inventory of Homes for Sale  | 200 201 227 248 247 261 253 256 254 238<br>200 201 196 218 218 218 218 238<br>Q4-2017 Q2-2018 Q4-2018 Q2-2019 Q4-2019 Q2-2020                                                                                                                                                                                                                                                                                                                                                                                                                                                                                                                                                                                                                                                                                                                                                                                                                                                                                                                                                                                                                                                                                                                                                                                                                                                                                                                                                                                                                                                                                                                                                                                                                                                                                                                                                                                                                                                                                                                                                                                                  | 253       | 238       | - 5.9%         |           |           |                |
| Months Supply of Inventory   | 4.5 4.5 4.9 5.5 5.5 5.7 5.4 5.5 5.3 5.3 Q4-2017 Q2-2018 Q4-2018 Q2-2019 Q4-2019 Q2-2020                                                                                                                                                                                                                                                                                                                                                                                                                                                                                                                                                                                                                                                                                                                                                                                                                                                                                                                                                                                                                                                                                                                                                                                                                                                                                                                                                                                                                                                                                                                                                                                                                                                                                                                                                                                                                                                                                                                                                                                                                                        | 5.4       | 5.3       | - 1.9%         |           |           |                |

### **Condos Market Overview**

Key metrics for Condominiums Only for the report quarter and for year-to-date (YTD) starting from the first of the year.

| Key Metrics                  | Historical Sparkbars                                                                                                                                                                                                                                                                                                                                                                                                                                                                                                                                                                                                                                                                                                                                                                                                                                                                                                                                                                                                                                                                                                                                                                                                                                                                                                                                                                                                                                                                                                                                                                                                                                                                                                                                                                                                                                                                                                                                                                                                                                                                                                                                                                                                                                                                                                                        | Q3-2019   | Q3-2020   | Percent Change | YTD 2019  | YTD 2020  | Percent Change |
|------------------------------|---------------------------------------------------------------------------------------------------------------------------------------------------------------------------------------------------------------------------------------------------------------------------------------------------------------------------------------------------------------------------------------------------------------------------------------------------------------------------------------------------------------------------------------------------------------------------------------------------------------------------------------------------------------------------------------------------------------------------------------------------------------------------------------------------------------------------------------------------------------------------------------------------------------------------------------------------------------------------------------------------------------------------------------------------------------------------------------------------------------------------------------------------------------------------------------------------------------------------------------------------------------------------------------------------------------------------------------------------------------------------------------------------------------------------------------------------------------------------------------------------------------------------------------------------------------------------------------------------------------------------------------------------------------------------------------------------------------------------------------------------------------------------------------------------------------------------------------------------------------------------------------------------------------------------------------------------------------------------------------------------------------------------------------------------------------------------------------------------------------------------------------------------------------------------------------------------------------------------------------------------------------------------------------------------------------------------------------------|-----------|-----------|----------------|-----------|-----------|----------------|
| New Listings                 | 63 65 71 75 70 96 93 80 94 108<br>Q4-2017 Q2-2018 Q4-2018 Q2-2019 Q4-2019 Q2-2020                                                                                                                                                                                                                                                                                                                                                                                                                                                                                                                                                                                                                                                                                                                                                                                                                                                                                                                                                                                                                                                                                                                                                                                                                                                                                                                                                                                                                                                                                                                                                                                                                                                                                                                                                                                                                                                                                                                                                                                                                                                                                                                                                                                                                                                           | 80        | 108       | + 35.0%        | 269       | 259       | - 3.7%         |
| Pending Sales                | 39     43     42     43     40     42     36     44       Q4-2017     Q2-2018     Q4-2018     Q2-2019     Q4-2019     Q2-2020                                                                                                                                                                                                                                                                                                                                                                                                                                                                                                                                                                                                                                                                                                                                                                                                                                                                                                                                                                                                                                                                                                                                                                                                                                                                                                                                                                                                                                                                                                                                                                                                                                                                                                                                                                                                                                                                                                                                                                                                                                                                                                                                                                                                               | 55        | 56        | + 1.8%         | 152       | 129       | - 15.1%        |
| Closed Sales                 | 55 51 46 45 54 49 47 44 32 34 Q4-2017 Q2-2018 Q4-2018 Q2-2019 Q4-2019 Q2-2020                                                                                                                                                                                                                                                                                                                                                                                                                                                                                                                                                                                                                                                                                                                                                                                                                                                                                                                                                                                                                                                                                                                                                                                                                                                                                                                                                                                                                                                                                                                                                                                                                                                                                                                                                                                                                                                                                                                                                                                                                                                                                                                                                                                                                                                               | 49        | 34        | - 30.6%        | 137       | 110       | - 19.7%        |
| Days on Market               | 87 95 80 88 76 81 71 65 90 Q4-2017 Q2-2018 Q4-2018 Q2-2019 Q4-2019 Q2-2020                                                                                                                                                                                                                                                                                                                                                                                                                                                                                                                                                                                                                                                                                                                                                                                                                                                                                                                                                                                                                                                                                                                                                                                                                                                                                                                                                                                                                                                                                                                                                                                                                                                                                                                                                                                                                                                                                                                                                                                                                                                                                                                                                                                                                                                                  | 71        | 116       | + 63.4%        | 76        | 94        | + 23.7%        |
| Median Sales Price           | \$\frac{1}{2}\text{1000} \frac{1}{2}\text{271}\text{1000} \frac{1}{2}\text{270}\text{1000} \frac{1}{2}\text{2018} \text{2018} \text{2018} \text{2019} \text{2019} \text{2019} \text{2019} \text{2019} \text{2019} \text{2019} \text{2019} \text{2020}                                                                                                                                                                                                                                                                                                                                                                                                                                                                                                                                                                                                                                                                                                                                                                                                                                                                                                                                                                                                                                                                                                                                                                                                                                                                                                                                                                                                                                                                                                                                                                                                                                                                                                                                                                                                                                                                                                                                                                                                                                                                                       | \$280,000 | \$312,500 | + 11.6%        | \$250,000 | \$295,000 | + 18.0%        |
| Average Sales Price          | \$221,598 \$221,608 \$2216,018 \$2306,137 \$460,1702 \$2004,600 \$2001,411 \$2604,600 \$2001,411 \$2604,600 \$2001,411 \$2604,600 \$2001,411 \$2604,600 \$2001,411 \$2604,600 \$2001,411 \$2604,600 \$2001,411 \$2604,600 \$2001,411 \$2604,600 \$2001,411 \$2604,600 \$2001,411 \$2604,600 \$2001,411 \$2604,600 \$2001,411 \$2604,600 \$2001,411 \$2604,600 \$2001,411 \$2604,600 \$2001,411 \$2604,600 \$2001,411 \$2604,600 \$2001,411 \$2604,600 \$2001,411 \$2604,600 \$2001,411 \$2604,600 \$2001,411 \$2604,600 \$2001,411 \$2604,600 \$2001,411 \$2604,600 \$2001,411 \$2604,600 \$2001,411 \$2604,600 \$2001,411 \$2604,600 \$2001,411 \$2604,600 \$2001,411 \$2604,600 \$2001,411 \$2604,600 \$2001,411 \$2604,600 \$2001,411 \$2604,600 \$2001,411 \$2604,600 \$2001,411 \$2604,600 \$2001,411 \$2604,600 \$2001,411 \$2604,600 \$2001,411 \$2604,600 \$2001,411 \$2604,600 \$2001,411 \$2604,600 \$2001,411 \$2604,600 \$2001,411 \$2604,600 \$2001,411 \$2604,600 \$2001,411 \$2604,600 \$2001,411 \$2604,600 \$2001,411 \$2604,600 \$2001,411 \$2604,600 \$2001,411 \$2604,600 \$2001,411 \$2604,600 \$2001,411 \$2604,600 \$2001,411 \$2604,600 \$2001,411 \$2604,600 \$2001,411 \$2604,600 \$2001,411 \$2604,600 \$2001,411 \$2604,600 \$2001,411 \$2604,600 \$2001,411 \$2604,600 \$2001,411 \$2604,600 \$2001,411 \$2604,600 \$2001,411 \$2604,600 \$2001,411 \$2604,600 \$2001,411 \$2604,600 \$2001,411 \$2604,600 \$2001,411 \$2604,600 \$2001,411 \$2604,600 \$2001,411 \$2604,600 \$2001,411 \$2604,600 \$2001,411 \$2604,600 \$2001,411 \$2604,600 \$2001,411 \$2604,600 \$2001,411 \$2604,600 \$2001,411 \$2604,600 \$2001,411 \$2604,600 \$2001,411 \$2604,600 \$2001,411 \$2604,600 \$2001,411 \$2604,600 \$2001,411 \$2604,600 \$2001,411 \$2604,600 \$2001,411 \$2604,600 \$2001,411 \$2604,600 \$2001,411 \$2604,600 \$2001,411 \$2604,600 \$2001,411 \$2604,600 \$2001,411 \$2604,600 \$2001,411 \$2604,600 \$2001,411 \$2604,600 \$2001,411 \$2604,600 \$2001,411 \$2604,600 \$2001,411 \$2604,600 \$2001,411 \$2604,600 \$2001,411 \$2604,600 \$2001,411 \$2604,600 \$2001,411 \$2604,600 \$2001,411 \$2604,600 \$2001,411 \$2604,600 \$2001,411 \$2604,600 \$2001,411 \$2604,600 \$2001,411 \$2604,600 \$2001,411 \$2604,600 \$2001,411 \$2604,600 \$2001,411 \$2604,600 \$2001,411 \$2604,600 \$2001,41 | \$307,411 | \$363,672 | + 18.3%        | \$297,007 | \$339,732 | + 14.4%        |
| Pct. of Orig. Price Received | 97.4% 98.4% 97.3% 99.1% 97.9% 97.7% 96.4% 95.9% 96.3% 98.1% 94.2017 Q2-2018 Q4-2018 Q2-2019 Q4-2019 Q2-2020                                                                                                                                                                                                                                                                                                                                                                                                                                                                                                                                                                                                                                                                                                                                                                                                                                                                                                                                                                                                                                                                                                                                                                                                                                                                                                                                                                                                                                                                                                                                                                                                                                                                                                                                                                                                                                                                                                                                                                                                                                                                                                                                                                                                                                 | 97.7%     | 98.1%     | + 0.4%         | 98.1%     | 96.7%     | - 1.4%         |
| Housing Affordability Index  | 132 140 129 120 124 126 116 126 119 106 109  Q4-2017 Q2-2018 Q4-2018 Q2-2019 Q4-2019 Q2-2020                                                                                                                                                                                                                                                                                                                                                                                                                                                                                                                                                                                                                                                                                                                                                                                                                                                                                                                                                                                                                                                                                                                                                                                                                                                                                                                                                                                                                                                                                                                                                                                                                                                                                                                                                                                                                                                                                                                                                                                                                                                                                                                                                                                                                                                | 116       | 109       | - 6.0%         | 130       | 116       | - 10.8%        |
| Inventory of Homes for Sale  | 76 79 83 86 92 104 117 96 87 110 116 112<br>Q4-2017 Q2-2018 Q4-2018 Q2-2019 Q4-2019 Q2-2020                                                                                                                                                                                                                                                                                                                                                                                                                                                                                                                                                                                                                                                                                                                                                                                                                                                                                                                                                                                                                                                                                                                                                                                                                                                                                                                                                                                                                                                                                                                                                                                                                                                                                                                                                                                                                                                                                                                                                                                                                                                                                                                                                                                                                                                 | 96        | 112       | + 16.7%        |           |           |                |
| Months Supply of Inventory   | 5.2 5.0 5.7 6.2 6.6 6.9 7.8 7.5 8.5 8.1 Q4-2017 Q2-2018 Q4-2018 Q2-2019 Q4-2019 Q2-2020                                                                                                                                                                                                                                                                                                                                                                                                                                                                                                                                                                                                                                                                                                                                                                                                                                                                                                                                                                                                                                                                                                                                                                                                                                                                                                                                                                                                                                                                                                                                                                                                                                                                                                                                                                                                                                                                                                                                                                                                                                                                                                                                                                                                                                                     | 6.0       | 8.1       | + 35.0%        |           |           |                |