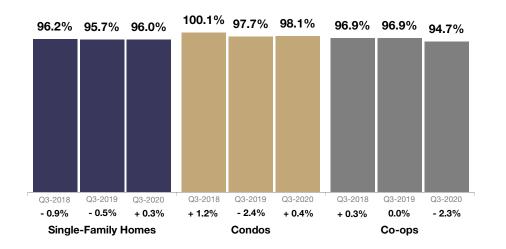

## **Single-Family Homes Market Overview**

Key metrics for Single-Family Homes Only for the report guarter and for year-to-date (YTD) starting from the first of the year.

| Key Metrics                  | Historical Sparkbars                                                                                                                                                                                                                                                                                                                                                                                                                                                                                                                                                                                                                                                                                                                                                                                                                                                                                                                                                                                                                                                                                                                                                                                                                                                                                                                                                                                                                                                                                                                                                                                                                                                                                                                                                                                                                                                                                                                                                                                                                                                                                                           | Q3-2019   | Q3-2020   | Percent Change | YTD 2019  | YTD 2020  | Percent Change |
|------------------------------|--------------------------------------------------------------------------------------------------------------------------------------------------------------------------------------------------------------------------------------------------------------------------------------------------------------------------------------------------------------------------------------------------------------------------------------------------------------------------------------------------------------------------------------------------------------------------------------------------------------------------------------------------------------------------------------------------------------------------------------------------------------------------------------------------------------------------------------------------------------------------------------------------------------------------------------------------------------------------------------------------------------------------------------------------------------------------------------------------------------------------------------------------------------------------------------------------------------------------------------------------------------------------------------------------------------------------------------------------------------------------------------------------------------------------------------------------------------------------------------------------------------------------------------------------------------------------------------------------------------------------------------------------------------------------------------------------------------------------------------------------------------------------------------------------------------------------------------------------------------------------------------------------------------------------------------------------------------------------------------------------------------------------------------------------------------------------------------------------------------------------------|-----------|-----------|----------------|-----------|-----------|----------------|
| New Listings                 | 257 266 248 275 268 227 306  190 197 190 190 189 227  Q4-2017 Q2-2018 Q4-2018 Q2-2019 Q4-2019 Q2-2020                                                                                                                                                                                                                                                                                                                                                                                                                                                                                                                                                                                                                                                                                                                                                                                                                                                                                                                                                                                                                                                                                                                                                                                                                                                                                                                                                                                                                                                                                                                                                                                                                                                                                                                                                                                                                                                                                                                                                                                                                          | 268       | 306       | + 14.2%        | 791       | 704       | - 11.0%        |
| Pending Sales                | 208  134 120 146 139 141 110 161 154 136 107 87  Q4-2017 Q2-2018 Q4-2018 Q2-2019 Q4-2019 Q2-2020                                                                                                                                                                                                                                                                                                                                                                                                                                                                                                                                                                                                                                                                                                                                                                                                                                                                                                                                                                                                                                                                                                                                                                                                                                                                                                                                                                                                                                                                                                                                                                                                                                                                                                                                                                                                                                                                                                                                                                                                                               | 154       | 208       | + 35.1%        | 425       | 402       | - 5.4%         |
| Closed Sales                 | 148 127 129 144 158 116 134 152 146 122 115  Q4-2017 Q2-2018 Q4-2018 Q2-2019 Q4-2019 Q2-2020                                                                                                                                                                                                                                                                                                                                                                                                                                                                                                                                                                                                                                                                                                                                                                                                                                                                                                                                                                                                                                                                                                                                                                                                                                                                                                                                                                                                                                                                                                                                                                                                                                                                                                                                                                                                                                                                                                                                                                                                                                   | 152       | 115       | - 24.3%        | 402       | 320       | - 20.4%        |
| Days on Market               | 73 73 79 77 74 80<br>67 68 68 65 68 68 70<br>Q4-2017 Q2-2018 Q4-2018 Q2-2019 Q4-2019 Q2-2020                                                                                                                                                                                                                                                                                                                                                                                                                                                                                                                                                                                                                                                                                                                                                                                                                                                                                                                                                                                                                                                                                                                                                                                                                                                                                                                                                                                                                                                                                                                                                                                                                                                                                                                                                                                                                                                                                                                                                                                                                                   | 74        | 70        | - 5.4%         | 72        | 73        | + 1.4%         |
| Median Sales Price           | 9451.500 9462.000 9462.000 9462.000 9462.000 9462.000 9462.000 9462.000 9462.000 9462.000 9462.000 9462.000 9462.000 9462.000 9462.000 9462.000 9462.000 9462.000 9462.000 9462.000 9462.000 9462.000 9462.000 9462.000 9462.000 9462.000 9462.000 9462.000 9462.000 9462.000 9462.000 9462.000 9462.000 9462.000 9462.000 9462.000 9462.000 9462.000 9462.000 9462.000 9462.000 9462.000 9462.000 9462.000 9462.000 9462.000 9462.000 9462.000 9462.000 9462.000 9462.000 9462.000 9462.000 9462.000 9462.000 9462.000 9462.000 9462.000 9462.000 9462.000 9462.000 9462.000 9462.000 9462.000 9462.000 9462.000 9462.000 9462.000 9462.000 9462.000 9462.000 9462.000 9462.000 9462.000 9462.000 9462.000 9462.000 9462.000 9462.000 9462.000 9462.000 9462.000 9462.000 9462.000 9462.000 9462.000 9462.000 9462.000 9462.000 9462.000 9462.000 9462.000 9462.000 9462.000 9462.000 9462.000 9462.000 9462.000 9462.000 9462.000 9462.000 9462.000 9462.000 9462.000 9462.000 9462.000 9462.000 9462.000 9462.000 9462.000 9462.000 9462.000 9462.000 9462.000 9462.000 9462.000 9462.000 9462.000 9462.000 9462.000 9462.000 9462.000 9462.000 9462.000 9462.000 9462.000 9462.000 9462.000 9462.000 9462.000 9462.000 9462.000 9462.000 9462.000 9462.000 9462.000 9462.000 9462.000 9462.000 9462.000 9462.000 9462.000 9462.000 9462.000 9462.000 9462.000 9462.000 9462.000 9462.000 9462.000 9462.000 9462.000 9462.000 9462.000 9462.000 9462.000 9462.000 9462.000 9462.000 9462.000 9462.000 9462.000 9462.000 9462.000 9462.000 9462.000 9462.000 9462.000 9462.000 9462.000 9462.000 9462.000 9462.000 9462.000 9462.000 9462.000 9462.000 9462.000 9462.000 9462.000 9462.000 9462.000 9462.000 9462.000 9462.000 9462.000 9462.000 9462.000 9462.000 9462.000 9462.000 9462.000 9462.000 9462.000 9462.000 9462.000 9462.000 9462.000 9462.000 9462.000 9462.000 9462.000 9462.000 9462.000 9462.000 9462.000 9462.000 9462.000 9462.000 9462.000 9462.000 9462.000 9462.000 9462.000 9462.000 9462.000 9462.000 9462.000 9462.000 9462.000 9462.000 9462.000 9462.000 9462.000 9462.000 9462.000 9462.000 946 | \$510,000 | \$526,000 | + 3.1%         | \$499,000 | \$525,000 | + 5.2%         |
| Average Sales Price          | 9500.798 9402.317 9402.905 9501.446 9507.034 9401.004 9507.004 9507.004 9501.005 9500.005 9500.005 9500.005 9500.005 9500.005 9500.005 9500.005 9500.005 9500.005 9500.005 9500.005 9500.005 9500.005 9500.005 9500.005 9500.005 9500.005 9500.005 9500.005 9500.005 9500.005 9500.005 9500.005 9500.005 9500.005 9500.005 9500.005 9500.005 9500.005 9500.005 9500.005 9500.005 9500.005 9500.005 9500.005 9500.005 9500.005 9500.005 9500.005 9500.005 9500.005 9500.005 9500.005 9500.005 9500.005 9500.005 9500.005 9500.005 9500.005 9500.005 9500.005 9500.005 9500.005 9500.005 9500.005 9500.005 9500.005 9500.005 9500.005 9500.005 9500.005 9500.005 9500.005 9500.005 9500.005 9500.005 9500.005 9500.005 9500.005 9500.005 9500.005 9500.005 9500.005 9500.005 9500.005 9500.005 9500.005 9500.005 9500.005 9500.005 9500.005 9500.005 9500.005 9500.005 9500.005 9500.005 9500.005 9500.005 9500.005 9500.005 9500.005 9500.005 9500.005 9500.005 9500.005 9500.005 9500.005 9500.005 9500.005 9500.005 9500.005 9500.005 9500.005 9500.005 9500.005 9500.005 9500.005 9500.005 9500.005 9500.005 9500.005 9500.005 9500.005 9500.005 9500.005 9500.005 9500.005 9500.005 9500.005 9500.005 9500.005 9500.005 9500.005 9500.005 9500.005 9500.005 9500.005 9500.005 9500.005 9500.005 9500.005 9500.005 9500.005 9500.005 9500.005 9500.005 9500.005 9500.005 9500.005 9500.005 9500.005 9500.005 9500.005 9500.005 9500.005 9500.005 9500.005 9500.005 9500.005 9500.005 9500.005 9500.005 9500.005 9500.005 9500.005 9500.005 9500.005 9500.005 9500.005 9500.005 9500.005 9500.005 9500.005 9500.005 9500.005 9500.005 9500.005 9500.005 9500.005 9500.005 9500.005 9500.005 9500.005 9500.005 9500.005 9500.005 9500.005 9500.005 9500.005 9500.005 9500.005 9500.005 9500.005 9500.005 9500.005 9500.005 9500.005 9500.005 9500.005 9500.005 9500.005 9500.005 9500.005 9500.005 9500.005 9500.005 9500.005 9500.005 9500.005 9500.005 9500.005 9500.005 9500.005 9500.005 9500.005 9500.005 9500.005 9500.005 9500.005 9500.005 9500.005 9500.005 9500.005 9500.005 9500.005 9500.005 9500.005 9500.005 950 | \$561,337 | \$556,205 | - 0.9%         | \$542,185 | \$566,423 | + 4.5%         |
| Pct. of Orig. Price Received | 95.8% 95.7% 96.2% 95.5% 95.7% 94.9% 94.7% 96.6% 96.0% 94.2017 Q2-2018 Q4-2018 Q2-2019 Q4-2019 Q2-2020                                                                                                                                                                                                                                                                                                                                                                                                                                                                                                                                                                                                                                                                                                                                                                                                                                                                                                                                                                                                                                                                                                                                                                                                                                                                                                                                                                                                                                                                                                                                                                                                                                                                                                                                                                                                                                                                                                                                                                                                                          | 95.7%     | 96.0%     | + 0.3%         | 95.4%     | 95.7%     | + 0.3%         |
| Housing Affordability Index  | 70 67 66 63 63 62 64 65 63 64 65<br>Q4-2017 Q2-2018 Q4-2018 Q2-2019 Q4-2019 Q2-2020                                                                                                                                                                                                                                                                                                                                                                                                                                                                                                                                                                                                                                                                                                                                                                                                                                                                                                                                                                                                                                                                                                                                                                                                                                                                                                                                                                                                                                                                                                                                                                                                                                                                                                                                                                                                                                                                                                                                                                                                                                            | 64        | 65        | + 1.6%         | 65        | 65        | 0.0%           |
| Inventory of Homes for Sale  | 200 201 227 248 247 261 253 256 254 238<br>200 201 196 218 218 218 218 238<br>Q4-2017 Q2-2018 Q4-2018 Q2-2019 Q4-2019 Q2-2020                                                                                                                                                                                                                                                                                                                                                                                                                                                                                                                                                                                                                                                                                                                                                                                                                                                                                                                                                                                                                                                                                                                                                                                                                                                                                                                                                                                                                                                                                                                                                                                                                                                                                                                                                                                                                                                                                                                                                                                                  | 253       | 238       | - 5.9%         |           |           |                |
| Months Supply of Inventory   | 4.5 4.5 4.9 5.5 5.5 5.7 5.4 5.5 5.3 5.3 Q4-2017 Q2-2018 Q4-2018 Q2-2019 Q4-2019 Q2-2020                                                                                                                                                                                                                                                                                                                                                                                                                                                                                                                                                                                                                                                                                                                                                                                                                                                                                                                                                                                                                                                                                                                                                                                                                                                                                                                                                                                                                                                                                                                                                                                                                                                                                                                                                                                                                                                                                                                                                                                                                                        | 5.4       | 5.3       | - 1.9%         |           |           |                |

### **Condos Market Overview**

Key metrics for Condominiums Only for the report quarter and for year-to-date (YTD) starting from the first of the year.

| Key Metrics                  | Historical Sparkbars                                                                                                                                                                                                                                                                                                                                                                                                                                                                                                                                                                                                                                                                                                                                                                                                                                                                                                                                                                                                                                                                                                                                                                                                                                                                                                                                                                                                                                                                                                                                                                                                                                                                                                                                                                                                                                                                                                                                                                                                                                                                                                                                                                                                                                                                                                                        | Q3-2019   | Q3-2020   | Percent Change | YTD 2019  | YTD 2020  | Percent Change |
|------------------------------|---------------------------------------------------------------------------------------------------------------------------------------------------------------------------------------------------------------------------------------------------------------------------------------------------------------------------------------------------------------------------------------------------------------------------------------------------------------------------------------------------------------------------------------------------------------------------------------------------------------------------------------------------------------------------------------------------------------------------------------------------------------------------------------------------------------------------------------------------------------------------------------------------------------------------------------------------------------------------------------------------------------------------------------------------------------------------------------------------------------------------------------------------------------------------------------------------------------------------------------------------------------------------------------------------------------------------------------------------------------------------------------------------------------------------------------------------------------------------------------------------------------------------------------------------------------------------------------------------------------------------------------------------------------------------------------------------------------------------------------------------------------------------------------------------------------------------------------------------------------------------------------------------------------------------------------------------------------------------------------------------------------------------------------------------------------------------------------------------------------------------------------------------------------------------------------------------------------------------------------------------------------------------------------------------------------------------------------------|-----------|-----------|----------------|-----------|-----------|----------------|
| New Listings                 | 63 65 71 75 70 96 93 80 94 108<br>Q4-2017 Q2-2018 Q4-2018 Q2-2019 Q4-2019 Q2-2020                                                                                                                                                                                                                                                                                                                                                                                                                                                                                                                                                                                                                                                                                                                                                                                                                                                                                                                                                                                                                                                                                                                                                                                                                                                                                                                                                                                                                                                                                                                                                                                                                                                                                                                                                                                                                                                                                                                                                                                                                                                                                                                                                                                                                                                           | 80        | 108       | + 35.0%        | 269       | 259       | - 3.7%         |
| Pending Sales                | 39     43     42     43     40     42     36     44       Q4-2017     Q2-2018     Q4-2018     Q2-2019     Q4-2019     Q2-2020                                                                                                                                                                                                                                                                                                                                                                                                                                                                                                                                                                                                                                                                                                                                                                                                                                                                                                                                                                                                                                                                                                                                                                                                                                                                                                                                                                                                                                                                                                                                                                                                                                                                                                                                                                                                                                                                                                                                                                                                                                                                                                                                                                                                               | 55        | 56        | + 1.8%         | 152       | 129       | - 15.1%        |
| Closed Sales                 | 55 51 46 45 54 49 47 44 32 34 Q4-2017 Q2-2018 Q4-2018 Q2-2019 Q4-2019 Q2-2020                                                                                                                                                                                                                                                                                                                                                                                                                                                                                                                                                                                                                                                                                                                                                                                                                                                                                                                                                                                                                                                                                                                                                                                                                                                                                                                                                                                                                                                                                                                                                                                                                                                                                                                                                                                                                                                                                                                                                                                                                                                                                                                                                                                                                                                               | 49        | 34        | - 30.6%        | 137       | 110       | - 19.7%        |
| Days on Market               | 87 95 80 88 76 81 71 65 90 Q4-2017 Q2-2018 Q4-2018 Q2-2019 Q4-2019 Q2-2020                                                                                                                                                                                                                                                                                                                                                                                                                                                                                                                                                                                                                                                                                                                                                                                                                                                                                                                                                                                                                                                                                                                                                                                                                                                                                                                                                                                                                                                                                                                                                                                                                                                                                                                                                                                                                                                                                                                                                                                                                                                                                                                                                                                                                                                                  | 71        | 116       | + 63.4%        | 76        | 94        | + 23.7%        |
| Median Sales Price           | \$\frac{1}{2}\text{1000} \frac{1}{2}\text{271}\text{1000} \frac{1}{2}\text{270}\text{1000} \frac{1}{2}\text{2018} \text{2018} \text{2018} \text{2019} \text{2019} \text{2019} \text{2019} \text{2019} \text{2019} \text{2019} \text{2019} \text{2020}                                                                                                                                                                                                                                                                                                                                                                                                                                                                                                                                                                                                                                                                                                                                                                                                                                                                                                                                                                                                                                                                                                                                                                                                                                                                                                                                                                                                                                                                                                                                                                                                                                                                                                                                                                                                                                                                                                                                                                                                                                                                                       | \$280,000 | \$312,500 | + 11.6%        | \$250,000 | \$295,000 | + 18.0%        |
| Average Sales Price          | \$221,598 \$221,608 \$2216,018 \$2306,137 \$460,1702 \$2004,600 \$2001,411 \$2604,600 \$2001,411 \$2604,600 \$2001,411 \$2604,600 \$2001,411 \$2604,600 \$2001,411 \$2604,600 \$2001,411 \$2604,600 \$2001,411 \$2604,600 \$2001,411 \$2604,600 \$2001,411 \$2604,600 \$2001,411 \$2604,600 \$2001,411 \$2604,600 \$2001,411 \$2604,600 \$2001,411 \$2604,600 \$2001,411 \$2604,600 \$2001,411 \$2604,600 \$2001,411 \$2604,600 \$2001,411 \$2604,600 \$2001,411 \$2604,600 \$2001,411 \$2604,600 \$2001,411 \$2604,600 \$2001,411 \$2604,600 \$2001,411 \$2604,600 \$2001,411 \$2604,600 \$2001,411 \$2604,600 \$2001,411 \$2604,600 \$2001,411 \$2604,600 \$2001,411 \$2604,600 \$2001,411 \$2604,600 \$2001,411 \$2604,600 \$2001,411 \$2604,600 \$2001,411 \$2604,600 \$2001,411 \$2604,600 \$2001,411 \$2604,600 \$2001,411 \$2604,600 \$2001,411 \$2604,600 \$2001,411 \$2604,600 \$2001,411 \$2604,600 \$2001,411 \$2604,600 \$2001,411 \$2604,600 \$2001,411 \$2604,600 \$2001,411 \$2604,600 \$2001,411 \$2604,600 \$2001,411 \$2604,600 \$2001,411 \$2604,600 \$2001,411 \$2604,600 \$2001,411 \$2604,600 \$2001,411 \$2604,600 \$2001,411 \$2604,600 \$2001,411 \$2604,600 \$2001,411 \$2604,600 \$2001,411 \$2604,600 \$2001,411 \$2604,600 \$2001,411 \$2604,600 \$2001,411 \$2604,600 \$2001,411 \$2604,600 \$2001,411 \$2604,600 \$2001,411 \$2604,600 \$2001,411 \$2604,600 \$2001,411 \$2604,600 \$2001,411 \$2604,600 \$2001,411 \$2604,600 \$2001,411 \$2604,600 \$2001,411 \$2604,600 \$2001,411 \$2604,600 \$2001,411 \$2604,600 \$2001,411 \$2604,600 \$2001,411 \$2604,600 \$2001,411 \$2604,600 \$2001,411 \$2604,600 \$2001,411 \$2604,600 \$2001,411 \$2604,600 \$2001,411 \$2604,600 \$2001,411 \$2604,600 \$2001,411 \$2604,600 \$2001,411 \$2604,600 \$2001,411 \$2604,600 \$2001,411 \$2604,600 \$2001,411 \$2604,600 \$2001,411 \$2604,600 \$2001,411 \$2604,600 \$2001,411 \$2604,600 \$2001,411 \$2604,600 \$2001,411 \$2604,600 \$2001,411 \$2604,600 \$2001,411 \$2604,600 \$2001,411 \$2604,600 \$2001,411 \$2604,600 \$2001,411 \$2604,600 \$2001,411 \$2604,600 \$2001,411 \$2604,600 \$2001,411 \$2604,600 \$2001,411 \$2604,600 \$2001,411 \$2604,600 \$2001,411 \$2604,600 \$2001,411 \$2604,600 \$2001,411 \$2604,600 \$2001,411 \$2604,600 \$2001,411 \$2604,600 \$2001,411 \$2604,600 \$2001,41 | \$307,411 | \$363,672 | + 18.3%        | \$297,007 | \$339,732 | + 14.4%        |
| Pct. of Orig. Price Received | 97.4% 98.4% 97.3% 99.1% 97.9% 97.7% 96.4% 95.9% 96.3% 98.1% 94.2017 Q2-2018 Q4-2018 Q2-2019 Q4-2019 Q2-2020                                                                                                                                                                                                                                                                                                                                                                                                                                                                                                                                                                                                                                                                                                                                                                                                                                                                                                                                                                                                                                                                                                                                                                                                                                                                                                                                                                                                                                                                                                                                                                                                                                                                                                                                                                                                                                                                                                                                                                                                                                                                                                                                                                                                                                 | 97.7%     | 98.1%     | + 0.4%         | 98.1%     | 96.7%     | - 1.4%         |
| Housing Affordability Index  | 132 140 129 120 124 126 116 126 119 106 109  Q4-2017 Q2-2018 Q4-2018 Q2-2019 Q4-2019 Q2-2020                                                                                                                                                                                                                                                                                                                                                                                                                                                                                                                                                                                                                                                                                                                                                                                                                                                                                                                                                                                                                                                                                                                                                                                                                                                                                                                                                                                                                                                                                                                                                                                                                                                                                                                                                                                                                                                                                                                                                                                                                                                                                                                                                                                                                                                | 116       | 109       | - 6.0%         | 130       | 116       | - 10.8%        |
| Inventory of Homes for Sale  | 76 79 83 86 92 104 117 96 87 110 116 112<br>Q4-2017 Q2-2018 Q4-2018 Q2-2019 Q4-2019 Q2-2020                                                                                                                                                                                                                                                                                                                                                                                                                                                                                                                                                                                                                                                                                                                                                                                                                                                                                                                                                                                                                                                                                                                                                                                                                                                                                                                                                                                                                                                                                                                                                                                                                                                                                                                                                                                                                                                                                                                                                                                                                                                                                                                                                                                                                                                 | 96        | 112       | + 16.7%        |           |           |                |
| Months Supply of Inventory   | 5.2 5.0 5.7 6.2 6.6 6.9 7.8 7.5 8.5 8.1 Q4-2017 Q2-2018 Q4-2018 Q2-2019 Q4-2019 Q2-2020                                                                                                                                                                                                                                                                                                                                                                                                                                                                                                                                                                                                                                                                                                                                                                                                                                                                                                                                                                                                                                                                                                                                                                                                                                                                                                                                                                                                                                                                                                                                                                                                                                                                                                                                                                                                                                                                                                                                                                                                                                                                                                                                                                                                                                                     | 6.0       | 8.1       | + 35.0%        |           |           |                |