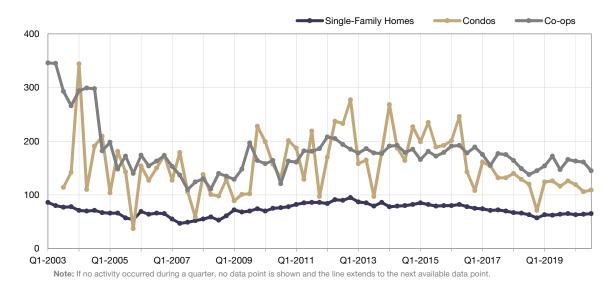

## **Single-Family Homes Market Overview**

Key metrics for Single-Family Homes Only for the report guarter and for year-to-date (YTD) starting from the first of the year.

| Key Metrics                  | Historical Sparkbars                                                                                                                                                                                                                                                                                                                                                                                                                                                                                                                                                                                                                                                                                                                                                                                                                                                                                                                                                                                                                                                                                                                                                                                                                                                                                                                                                                                                                                                                                                                                                                                                                                                                                                                                                                                                                                                                                                                                                                                                                                                                                                           | Q3-2019   | Q3-2020   | Percent Change | YTD 2019  | YTD 2020  | Percent Change |
|------------------------------|--------------------------------------------------------------------------------------------------------------------------------------------------------------------------------------------------------------------------------------------------------------------------------------------------------------------------------------------------------------------------------------------------------------------------------------------------------------------------------------------------------------------------------------------------------------------------------------------------------------------------------------------------------------------------------------------------------------------------------------------------------------------------------------------------------------------------------------------------------------------------------------------------------------------------------------------------------------------------------------------------------------------------------------------------------------------------------------------------------------------------------------------------------------------------------------------------------------------------------------------------------------------------------------------------------------------------------------------------------------------------------------------------------------------------------------------------------------------------------------------------------------------------------------------------------------------------------------------------------------------------------------------------------------------------------------------------------------------------------------------------------------------------------------------------------------------------------------------------------------------------------------------------------------------------------------------------------------------------------------------------------------------------------------------------------------------------------------------------------------------------------|-----------|-----------|----------------|-----------|-----------|----------------|
| New Listings                 | 257 266 248 275 268 227 306  190 197 190 190 189 227  Q4-2017 Q2-2018 Q4-2018 Q2-2019 Q4-2019 Q2-2020                                                                                                                                                                                                                                                                                                                                                                                                                                                                                                                                                                                                                                                                                                                                                                                                                                                                                                                                                                                                                                                                                                                                                                                                                                                                                                                                                                                                                                                                                                                                                                                                                                                                                                                                                                                                                                                                                                                                                                                                                          | 268       | 306       | + 14.2%        | 791       | 704       | - 11.0%        |
| Pending Sales                | 208  134 120 146 139 141 110 161 154 136 107 87  Q4-2017 Q2-2018 Q4-2018 Q2-2019 Q4-2019 Q2-2020                                                                                                                                                                                                                                                                                                                                                                                                                                                                                                                                                                                                                                                                                                                                                                                                                                                                                                                                                                                                                                                                                                                                                                                                                                                                                                                                                                                                                                                                                                                                                                                                                                                                                                                                                                                                                                                                                                                                                                                                                               | 154       | 208       | + 35.1%        | 425       | 402       | - 5.4%         |
| Closed Sales                 | 148 127 129 144 158 116 134 152 146 122 115  Q4-2017 Q2-2018 Q4-2018 Q2-2019 Q4-2019 Q2-2020                                                                                                                                                                                                                                                                                                                                                                                                                                                                                                                                                                                                                                                                                                                                                                                                                                                                                                                                                                                                                                                                                                                                                                                                                                                                                                                                                                                                                                                                                                                                                                                                                                                                                                                                                                                                                                                                                                                                                                                                                                   | 152       | 115       | - 24.3%        | 402       | 320       | - 20.4%        |
| Days on Market               | 73 73 79 77 74 80<br>67 68 68 65 68 68 70<br>Q4-2017 Q2-2018 Q4-2018 Q2-2019 Q4-2019 Q2-2020                                                                                                                                                                                                                                                                                                                                                                                                                                                                                                                                                                                                                                                                                                                                                                                                                                                                                                                                                                                                                                                                                                                                                                                                                                                                                                                                                                                                                                                                                                                                                                                                                                                                                                                                                                                                                                                                                                                                                                                                                                   | 74        | 70        | - 5.4%         | 72        | 73        | + 1.4%         |
| Median Sales Price           | 9451.500 9462.000 9462.000 9462.000 9462.000 9462.000 9462.000 9462.000 9462.000 9462.000 9462.000 9462.000 9462.000 9462.000 9462.000 9462.000 9462.000 9462.000 9462.000 9462.000 9462.000 9462.000 9462.000 9462.000 9462.000 9462.000 9462.000 9462.000 9462.000 9462.000 9462.000 9462.000 9462.000 9462.000 9462.000 9462.000 9462.000 9462.000 9462.000 9462.000 9462.000 9462.000 9462.000 9462.000 9462.000 9462.000 9462.000 9462.000 9462.000 9462.000 9462.000 9462.000 9462.000 9462.000 9462.000 9462.000 9462.000 9462.000 9462.000 9462.000 9462.000 9462.000 9462.000 9462.000 9462.000 9462.000 9462.000 9462.000 9462.000 9462.000 9462.000 9462.000 9462.000 9462.000 9462.000 9462.000 9462.000 9462.000 9462.000 9462.000 9462.000 9462.000 9462.000 9462.000 9462.000 9462.000 9462.000 9462.000 9462.000 9462.000 9462.000 9462.000 9462.000 9462.000 9462.000 9462.000 9462.000 9462.000 9462.000 9462.000 9462.000 9462.000 9462.000 9462.000 9462.000 9462.000 9462.000 9462.000 9462.000 9462.000 9462.000 9462.000 9462.000 9462.000 9462.000 9462.000 9462.000 9462.000 9462.000 9462.000 9462.000 9462.000 9462.000 9462.000 9462.000 9462.000 9462.000 9462.000 9462.000 9462.000 9462.000 9462.000 9462.000 9462.000 9462.000 9462.000 9462.000 9462.000 9462.000 9462.000 9462.000 9462.000 9462.000 9462.000 9462.000 9462.000 9462.000 9462.000 9462.000 9462.000 9462.000 9462.000 9462.000 9462.000 9462.000 9462.000 9462.000 9462.000 9462.000 9462.000 9462.000 9462.000 9462.000 9462.000 9462.000 9462.000 9462.000 9462.000 9462.000 9462.000 9462.000 9462.000 9462.000 9462.000 9462.000 9462.000 9462.000 9462.000 9462.000 9462.000 9462.000 9462.000 9462.000 9462.000 9462.000 9462.000 9462.000 9462.000 9462.000 9462.000 9462.000 9462.000 9462.000 9462.000 9462.000 9462.000 9462.000 9462.000 9462.000 9462.000 9462.000 9462.000 9462.000 9462.000 9462.000 9462.000 9462.000 9462.000 9462.000 9462.000 9462.000 9462.000 9462.000 9462.000 9462.000 9462.000 9462.000 9462.000 9462.000 9462.000 9462.000 9462.000 9462.000 9462.000 9462.000 9462.000 9462.000 946 | \$510,000 | \$526,000 | + 3.1%         | \$499,000 | \$525,000 | + 5.2%         |
| Average Sales Price          | 9500.798 9402.317 9402.905 9501.446 9507.034 9401.004 9507.004 9507.004 9501.005 9500.005 9500.005 9500.005 9500.005 9500.005 9500.005 9500.005 9500.005 9500.005 9500.005 9500.005 9500.005 9500.005 9500.005 9500.005 9500.005 9500.005 9500.005 9500.005 9500.005 9500.005 9500.005 9500.005 9500.005 9500.005 9500.005 9500.005 9500.005 9500.005 9500.005 9500.005 9500.005 9500.005 9500.005 9500.005 9500.005 9500.005 9500.005 9500.005 9500.005 9500.005 9500.005 9500.005 9500.005 9500.005 9500.005 9500.005 9500.005 9500.005 9500.005 9500.005 9500.005 9500.005 9500.005 9500.005 9500.005 9500.005 9500.005 9500.005 9500.005 9500.005 9500.005 9500.005 9500.005 9500.005 9500.005 9500.005 9500.005 9500.005 9500.005 9500.005 9500.005 9500.005 9500.005 9500.005 9500.005 9500.005 9500.005 9500.005 9500.005 9500.005 9500.005 9500.005 9500.005 9500.005 9500.005 9500.005 9500.005 9500.005 9500.005 9500.005 9500.005 9500.005 9500.005 9500.005 9500.005 9500.005 9500.005 9500.005 9500.005 9500.005 9500.005 9500.005 9500.005 9500.005 9500.005 9500.005 9500.005 9500.005 9500.005 9500.005 9500.005 9500.005 9500.005 9500.005 9500.005 9500.005 9500.005 9500.005 9500.005 9500.005 9500.005 9500.005 9500.005 9500.005 9500.005 9500.005 9500.005 9500.005 9500.005 9500.005 9500.005 9500.005 9500.005 9500.005 9500.005 9500.005 9500.005 9500.005 9500.005 9500.005 9500.005 9500.005 9500.005 9500.005 9500.005 9500.005 9500.005 9500.005 9500.005 9500.005 9500.005 9500.005 9500.005 9500.005 9500.005 9500.005 9500.005 9500.005 9500.005 9500.005 9500.005 9500.005 9500.005 9500.005 9500.005 9500.005 9500.005 9500.005 9500.005 9500.005 9500.005 9500.005 9500.005 9500.005 9500.005 9500.005 9500.005 9500.005 9500.005 9500.005 9500.005 9500.005 9500.005 9500.005 9500.005 9500.005 9500.005 9500.005 9500.005 9500.005 9500.005 9500.005 9500.005 9500.005 9500.005 9500.005 9500.005 9500.005 9500.005 9500.005 9500.005 9500.005 9500.005 9500.005 9500.005 9500.005 9500.005 9500.005 9500.005 9500.005 9500.005 9500.005 9500.005 9500.005 9500.005 9500.005 9500.005 950 | \$561,337 | \$556,205 | - 0.9%         | \$542,185 | \$566,423 | + 4.5%         |
| Pct. of Orig. Price Received | 95.8% 95.7% 96.2% 95.5% 95.7% 94.9% 94.7% 96.6% 96.0% 94.2017 Q2-2018 Q4-2018 Q2-2019 Q4-2019 Q2-2020                                                                                                                                                                                                                                                                                                                                                                                                                                                                                                                                                                                                                                                                                                                                                                                                                                                                                                                                                                                                                                                                                                                                                                                                                                                                                                                                                                                                                                                                                                                                                                                                                                                                                                                                                                                                                                                                                                                                                                                                                          | 95.7%     | 96.0%     | + 0.3%         | 95.4%     | 95.7%     | + 0.3%         |
| Housing Affordability Index  | 70 67 66 63 63 62 64 65 63 64 65<br>Q4-2017 Q2-2018 Q4-2018 Q2-2019 Q4-2019 Q2-2020                                                                                                                                                                                                                                                                                                                                                                                                                                                                                                                                                                                                                                                                                                                                                                                                                                                                                                                                                                                                                                                                                                                                                                                                                                                                                                                                                                                                                                                                                                                                                                                                                                                                                                                                                                                                                                                                                                                                                                                                                                            | 64        | 65        | + 1.6%         | 65        | 65        | 0.0%           |
| Inventory of Homes for Sale  | 200 201 227 248 247 261 253 256 254 238<br>200 201 196 218 218 218 218 238<br>Q4-2017 Q2-2018 Q4-2018 Q2-2019 Q4-2019 Q2-2020                                                                                                                                                                                                                                                                                                                                                                                                                                                                                                                                                                                                                                                                                                                                                                                                                                                                                                                                                                                                                                                                                                                                                                                                                                                                                                                                                                                                                                                                                                                                                                                                                                                                                                                                                                                                                                                                                                                                                                                                  | 253       | 238       | - 5.9%         |           |           |                |
| Months Supply of Inventory   | 4.5 4.5 4.9 5.5 5.5 5.7 5.4 5.5 5.3 5.3 Q4-2017 Q2-2018 Q4-2018 Q2-2019 Q4-2019 Q2-2020                                                                                                                                                                                                                                                                                                                                                                                                                                                                                                                                                                                                                                                                                                                                                                                                                                                                                                                                                                                                                                                                                                                                                                                                                                                                                                                                                                                                                                                                                                                                                                                                                                                                                                                                                                                                                                                                                                                                                                                                                                        | 5.4       | 5.3       | - 1.9%         |           |           |                |