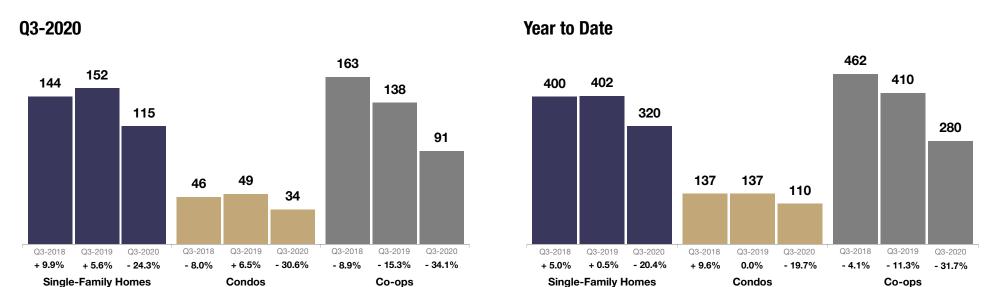

- Single-Family Closed Sales were down 24.3 percent to 115.
- Condos Closed Sales were down 30.6 percent to 34.
- Co-ops Closed Sales were down 34.1 percent to 91.
- Single-Family Median Sales Price increased 3.1 percent to \$526,000.
- Condos Median Sales Price increased 11.6 percent to \$312,500.
- Co-ops Median Sales Price increased 6.8 percent to \$235,000.

## **Single-Family Homes Market Overview**

Key metrics for Single-Family Homes Only for the report guarter and for year-to-date (YTD) starting from the first of the year.

| Key Metrics                  | Historical Sparkbars                                                                                                                                                                                                                                                                                                                                                                                                                                                                                                                                                                                                                                                                                                                                                                                                                                                                                                                                                                                                                                                                                                                                                                                                                                                                                                                                                                                                                                                                                                                                                                                                                                                                                                                                                                                                                                                                                                                                                                                                                                                                                                           | Q3-2019   | Q3-2020   | Percent Change | YTD 2019  | YTD 2020  | Percent Change |
|------------------------------|--------------------------------------------------------------------------------------------------------------------------------------------------------------------------------------------------------------------------------------------------------------------------------------------------------------------------------------------------------------------------------------------------------------------------------------------------------------------------------------------------------------------------------------------------------------------------------------------------------------------------------------------------------------------------------------------------------------------------------------------------------------------------------------------------------------------------------------------------------------------------------------------------------------------------------------------------------------------------------------------------------------------------------------------------------------------------------------------------------------------------------------------------------------------------------------------------------------------------------------------------------------------------------------------------------------------------------------------------------------------------------------------------------------------------------------------------------------------------------------------------------------------------------------------------------------------------------------------------------------------------------------------------------------------------------------------------------------------------------------------------------------------------------------------------------------------------------------------------------------------------------------------------------------------------------------------------------------------------------------------------------------------------------------------------------------------------------------------------------------------------------|-----------|-----------|----------------|-----------|-----------|----------------|
| New Listings                 | 257 266 248 275 268 227 306  190 197 190 190 189 227  Q4-2017 Q2-2018 Q4-2018 Q2-2019 Q4-2019 Q2-2020                                                                                                                                                                                                                                                                                                                                                                                                                                                                                                                                                                                                                                                                                                                                                                                                                                                                                                                                                                                                                                                                                                                                                                                                                                                                                                                                                                                                                                                                                                                                                                                                                                                                                                                                                                                                                                                                                                                                                                                                                          | 268       | 306       | + 14.2%        | 791       | 704       | - 11.0%        |
| Pending Sales                | 208  134 120 146 139 141 110 161 154 136 107 87  Q4-2017 Q2-2018 Q4-2018 Q2-2019 Q4-2019 Q2-2020                                                                                                                                                                                                                                                                                                                                                                                                                                                                                                                                                                                                                                                                                                                                                                                                                                                                                                                                                                                                                                                                                                                                                                                                                                                                                                                                                                                                                                                                                                                                                                                                                                                                                                                                                                                                                                                                                                                                                                                                                               | 154       | 208       | + 35.1%        | 425       | 402       | - 5.4%         |
| Closed Sales                 | 148 127 129 144 158 116 134 152 146 122 115  Q4-2017 Q2-2018 Q4-2018 Q2-2019 Q4-2019 Q2-2020                                                                                                                                                                                                                                                                                                                                                                                                                                                                                                                                                                                                                                                                                                                                                                                                                                                                                                                                                                                                                                                                                                                                                                                                                                                                                                                                                                                                                                                                                                                                                                                                                                                                                                                                                                                                                                                                                                                                                                                                                                   | 152       | 115       | - 24.3%        | 402       | 320       | - 20.4%        |
| Days on Market               | 73 73 79 77 74 80<br>67 68 68 65 68 68 70<br>Q4-2017 Q2-2018 Q4-2018 Q2-2019 Q4-2019 Q2-2020                                                                                                                                                                                                                                                                                                                                                                                                                                                                                                                                                                                                                                                                                                                                                                                                                                                                                                                                                                                                                                                                                                                                                                                                                                                                                                                                                                                                                                                                                                                                                                                                                                                                                                                                                                                                                                                                                                                                                                                                                                   | 74        | 70        | - 5.4%         | 72        | 73        | + 1.4%         |
| Median Sales Price           | 9451.500 9462.000 9462.000 9462.000 9462.000 9462.000 9462.000 9462.000 9462.000 9462.000 9462.000 9462.000 9462.000 9462.000 9462.000 9462.000 9462.000 9462.000 9462.000 9462.000 9462.000 9462.000 9462.000 9462.000 9462.000 9462.000 9462.000 9462.000 9462.000 9462.000 9462.000 9462.000 9462.000 9462.000 9462.000 9462.000 9462.000 9462.000 9462.000 9462.000 9462.000 9462.000 9462.000 9462.000 9462.000 9462.000 9462.000 9462.000 9462.000 9462.000 9462.000 9462.000 9462.000 9462.000 9462.000 9462.000 9462.000 9462.000 9462.000 9462.000 9462.000 9462.000 9462.000 9462.000 9462.000 9462.000 9462.000 9462.000 9462.000 9462.000 9462.000 9462.000 9462.000 9462.000 9462.000 9462.000 9462.000 9462.000 9462.000 9462.000 9462.000 9462.000 9462.000 9462.000 9462.000 9462.000 9462.000 9462.000 9462.000 9462.000 9462.000 9462.000 9462.000 9462.000 9462.000 9462.000 9462.000 9462.000 9462.000 9462.000 9462.000 9462.000 9462.000 9462.000 9462.000 9462.000 9462.000 9462.000 9462.000 9462.000 9462.000 9462.000 9462.000 9462.000 9462.000 9462.000 9462.000 9462.000 9462.000 9462.000 9462.000 9462.000 9462.000 9462.000 9462.000 9462.000 9462.000 9462.000 9462.000 9462.000 9462.000 9462.000 9462.000 9462.000 9462.000 9462.000 9462.000 9462.000 9462.000 9462.000 9462.000 9462.000 9462.000 9462.000 9462.000 9462.000 9462.000 9462.000 9462.000 9462.000 9462.000 9462.000 9462.000 9462.000 9462.000 9462.000 9462.000 9462.000 9462.000 9462.000 9462.000 9462.000 9462.000 9462.000 9462.000 9462.000 9462.000 9462.000 9462.000 9462.000 9462.000 9462.000 9462.000 9462.000 9462.000 9462.000 9462.000 9462.000 9462.000 9462.000 9462.000 9462.000 9462.000 9462.000 9462.000 9462.000 9462.000 9462.000 9462.000 9462.000 9462.000 9462.000 9462.000 9462.000 9462.000 9462.000 9462.000 9462.000 9462.000 9462.000 9462.000 9462.000 9462.000 9462.000 9462.000 9462.000 9462.000 9462.000 9462.000 9462.000 9462.000 9462.000 9462.000 9462.000 9462.000 9462.000 9462.000 9462.000 9462.000 9462.000 9462.000 9462.000 9462.000 9462.000 9462.000 9462.000 9462.000 946 | \$510,000 | \$526,000 | + 3.1%         | \$499,000 | \$525,000 | + 5.2%         |
| Average Sales Price          | 9500.798 9402.317 9402.905 9501.446 9507.034 9401.004 9507.004 9507.004 9501.005 9500.005 9500.005 9500.005 9500.005 9500.005 9500.005 9500.005 9500.005 9500.005 9500.005 9500.005 9500.005 9500.005 9500.005 9500.005 9500.005 9500.005 9500.005 9500.005 9500.005 9500.005 9500.005 9500.005 9500.005 9500.005 9500.005 9500.005 9500.005 9500.005 9500.005 9500.005 9500.005 9500.005 9500.005 9500.005 9500.005 9500.005 9500.005 9500.005 9500.005 9500.005 9500.005 9500.005 9500.005 9500.005 9500.005 9500.005 9500.005 9500.005 9500.005 9500.005 9500.005 9500.005 9500.005 9500.005 9500.005 9500.005 9500.005 9500.005 9500.005 9500.005 9500.005 9500.005 9500.005 9500.005 9500.005 9500.005 9500.005 9500.005 9500.005 9500.005 9500.005 9500.005 9500.005 9500.005 9500.005 9500.005 9500.005 9500.005 9500.005 9500.005 9500.005 9500.005 9500.005 9500.005 9500.005 9500.005 9500.005 9500.005 9500.005 9500.005 9500.005 9500.005 9500.005 9500.005 9500.005 9500.005 9500.005 9500.005 9500.005 9500.005 9500.005 9500.005 9500.005 9500.005 9500.005 9500.005 9500.005 9500.005 9500.005 9500.005 9500.005 9500.005 9500.005 9500.005 9500.005 9500.005 9500.005 9500.005 9500.005 9500.005 9500.005 9500.005 9500.005 9500.005 9500.005 9500.005 9500.005 9500.005 9500.005 9500.005 9500.005 9500.005 9500.005 9500.005 9500.005 9500.005 9500.005 9500.005 9500.005 9500.005 9500.005 9500.005 9500.005 9500.005 9500.005 9500.005 9500.005 9500.005 9500.005 9500.005 9500.005 9500.005 9500.005 9500.005 9500.005 9500.005 9500.005 9500.005 9500.005 9500.005 9500.005 9500.005 9500.005 9500.005 9500.005 9500.005 9500.005 9500.005 9500.005 9500.005 9500.005 9500.005 9500.005 9500.005 9500.005 9500.005 9500.005 9500.005 9500.005 9500.005 9500.005 9500.005 9500.005 9500.005 9500.005 9500.005 9500.005 9500.005 9500.005 9500.005 9500.005 9500.005 9500.005 9500.005 9500.005 9500.005 9500.005 9500.005 9500.005 9500.005 9500.005 9500.005 9500.005 9500.005 9500.005 9500.005 9500.005 9500.005 9500.005 9500.005 9500.005 9500.005 9500.005 9500.005 9500.005 9500.005 9500.005 950 | \$561,337 | \$556,205 | - 0.9%         | \$542,185 | \$566,423 | + 4.5%         |
| Pct. of Orig. Price Received | 95.8% 95.7% 96.2% 95.5% 95.7% 94.9% 94.7% 96.6% 96.0% 94.2017 Q2-2018 Q4-2018 Q2-2019 Q4-2019 Q2-2020                                                                                                                                                                                                                                                                                                                                                                                                                                                                                                                                                                                                                                                                                                                                                                                                                                                                                                                                                                                                                                                                                                                                                                                                                                                                                                                                                                                                                                                                                                                                                                                                                                                                                                                                                                                                                                                                                                                                                                                                                          | 95.7%     | 96.0%     | + 0.3%         | 95.4%     | 95.7%     | + 0.3%         |
| Housing Affordability Index  | 70 67 66 63 63 62 64 65 63 64 65<br>Q4-2017 Q2-2018 Q4-2018 Q2-2019 Q4-2019 Q2-2020                                                                                                                                                                                                                                                                                                                                                                                                                                                                                                                                                                                                                                                                                                                                                                                                                                                                                                                                                                                                                                                                                                                                                                                                                                                                                                                                                                                                                                                                                                                                                                                                                                                                                                                                                                                                                                                                                                                                                                                                                                            | 64        | 65        | + 1.6%         | 65        | 65        | 0.0%           |
| Inventory of Homes for Sale  | 200 201 227 248 247 261 253 256 254 238<br>200 201 196 218 218 218 218 238<br>Q4-2017 Q2-2018 Q4-2018 Q2-2019 Q4-2019 Q2-2020                                                                                                                                                                                                                                                                                                                                                                                                                                                                                                                                                                                                                                                                                                                                                                                                                                                                                                                                                                                                                                                                                                                                                                                                                                                                                                                                                                                                                                                                                                                                                                                                                                                                                                                                                                                                                                                                                                                                                                                                  | 253       | 238       | - 5.9%         |           |           |                |
| Months Supply of Inventory   | 4.5 4.5 4.9 5.5 5.5 5.7 5.4 5.5 5.3 5.3 Q4-2017 Q2-2018 Q4-2018 Q2-2019 Q4-2019 Q2-2020                                                                                                                                                                                                                                                                                                                                                                                                                                                                                                                                                                                                                                                                                                                                                                                                                                                                                                                                                                                                                                                                                                                                                                                                                                                                                                                                                                                                                                                                                                                                                                                                                                                                                                                                                                                                                                                                                                                                                                                                                                        | 5.4       | 5.3       | - 1.9%         |           |           |                |

### **Condos Market Overview**

Key metrics for Condominiums Only for the report quarter and for year-to-date (YTD) starting from the first of the year.

| Key Metrics                  | Historical Sparkbars                                                                                                                                                                                                                                                                                                                                                                                                                                                                                                                                                                                                                                                                                                                                                                                                                                                                                                                                                                                                                                                                                                                                                                                                                                                                                                                                                                                                                                                                                                                                                                                                                                                                                                                                                                                                                                                                                                                                                                                                                                                                                                                                                                                                                                                                                                                        | Q3-2019   | Q3-2020   | Percent Change | YTD 2019  | YTD 2020  | Percent Change |
|------------------------------|---------------------------------------------------------------------------------------------------------------------------------------------------------------------------------------------------------------------------------------------------------------------------------------------------------------------------------------------------------------------------------------------------------------------------------------------------------------------------------------------------------------------------------------------------------------------------------------------------------------------------------------------------------------------------------------------------------------------------------------------------------------------------------------------------------------------------------------------------------------------------------------------------------------------------------------------------------------------------------------------------------------------------------------------------------------------------------------------------------------------------------------------------------------------------------------------------------------------------------------------------------------------------------------------------------------------------------------------------------------------------------------------------------------------------------------------------------------------------------------------------------------------------------------------------------------------------------------------------------------------------------------------------------------------------------------------------------------------------------------------------------------------------------------------------------------------------------------------------------------------------------------------------------------------------------------------------------------------------------------------------------------------------------------------------------------------------------------------------------------------------------------------------------------------------------------------------------------------------------------------------------------------------------------------------------------------------------------------|-----------|-----------|----------------|-----------|-----------|----------------|
| New Listings                 | 63 65 71 75 70 96 93 80 94 108<br>Q4-2017 Q2-2018 Q4-2018 Q2-2019 Q4-2019 Q2-2020                                                                                                                                                                                                                                                                                                                                                                                                                                                                                                                                                                                                                                                                                                                                                                                                                                                                                                                                                                                                                                                                                                                                                                                                                                                                                                                                                                                                                                                                                                                                                                                                                                                                                                                                                                                                                                                                                                                                                                                                                                                                                                                                                                                                                                                           | 80        | 108       | + 35.0%        | 269       | 259       | - 3.7%         |
| Pending Sales                | 39     43     42     43     40     42     36     44       Q4-2017     Q2-2018     Q4-2018     Q2-2019     Q4-2019     Q2-2020                                                                                                                                                                                                                                                                                                                                                                                                                                                                                                                                                                                                                                                                                                                                                                                                                                                                                                                                                                                                                                                                                                                                                                                                                                                                                                                                                                                                                                                                                                                                                                                                                                                                                                                                                                                                                                                                                                                                                                                                                                                                                                                                                                                                               | 55        | 56        | + 1.8%         | 152       | 129       | - 15.1%        |
| Closed Sales                 | 55 51 46 45 54 49 47 44 32 34 Q4-2017 Q2-2018 Q4-2018 Q2-2019 Q4-2019 Q2-2020                                                                                                                                                                                                                                                                                                                                                                                                                                                                                                                                                                                                                                                                                                                                                                                                                                                                                                                                                                                                                                                                                                                                                                                                                                                                                                                                                                                                                                                                                                                                                                                                                                                                                                                                                                                                                                                                                                                                                                                                                                                                                                                                                                                                                                                               | 49        | 34        | - 30.6%        | 137       | 110       | - 19.7%        |
| Days on Market               | 87 95 80 88 76 81 71 65 90 Q4-2017 Q2-2018 Q4-2018 Q2-2019 Q4-2019 Q2-2020                                                                                                                                                                                                                                                                                                                                                                                                                                                                                                                                                                                                                                                                                                                                                                                                                                                                                                                                                                                                                                                                                                                                                                                                                                                                                                                                                                                                                                                                                                                                                                                                                                                                                                                                                                                                                                                                                                                                                                                                                                                                                                                                                                                                                                                                  | 71        | 116       | + 63.4%        | 76        | 94        | + 23.7%        |
| Median Sales Price           | \$\frac{1}{2}\text{1000} \frac{1}{2}\text{271}\text{1000} \frac{1}{2}\text{270}\text{1000} \frac{1}{2}\text{2018} \text{2018} \text{2018} \text{2019} \text{2019} \text{2019} \text{2019} \text{2019} \text{2019} \text{2019} \text{2019} \text{2020}                                                                                                                                                                                                                                                                                                                                                                                                                                                                                                                                                                                                                                                                                                                                                                                                                                                                                                                                                                                                                                                                                                                                                                                                                                                                                                                                                                                                                                                                                                                                                                                                                                                                                                                                                                                                                                                                                                                                                                                                                                                                                       | \$280,000 | \$312,500 | + 11.6%        | \$250,000 | \$295,000 | + 18.0%        |
| Average Sales Price          | \$221,598 \$221,608 \$2216,018 \$2306,137 \$460,1702 \$2004,600 \$2001,411 \$2604,600 \$2001,411 \$2604,600 \$2001,411 \$2604,600 \$2001,411 \$2604,600 \$2001,411 \$2604,600 \$2001,411 \$2604,600 \$2001,411 \$2604,600 \$2001,411 \$2604,600 \$2001,411 \$2604,600 \$2001,411 \$2604,600 \$2001,411 \$2604,600 \$2001,411 \$2604,600 \$2001,411 \$2604,600 \$2001,411 \$2604,600 \$2001,411 \$2604,600 \$2001,411 \$2604,600 \$2001,411 \$2604,600 \$2001,411 \$2604,600 \$2001,411 \$2604,600 \$2001,411 \$2604,600 \$2001,411 \$2604,600 \$2001,411 \$2604,600 \$2001,411 \$2604,600 \$2001,411 \$2604,600 \$2001,411 \$2604,600 \$2001,411 \$2604,600 \$2001,411 \$2604,600 \$2001,411 \$2604,600 \$2001,411 \$2604,600 \$2001,411 \$2604,600 \$2001,411 \$2604,600 \$2001,411 \$2604,600 \$2001,411 \$2604,600 \$2001,411 \$2604,600 \$2001,411 \$2604,600 \$2001,411 \$2604,600 \$2001,411 \$2604,600 \$2001,411 \$2604,600 \$2001,411 \$2604,600 \$2001,411 \$2604,600 \$2001,411 \$2604,600 \$2001,411 \$2604,600 \$2001,411 \$2604,600 \$2001,411 \$2604,600 \$2001,411 \$2604,600 \$2001,411 \$2604,600 \$2001,411 \$2604,600 \$2001,411 \$2604,600 \$2001,411 \$2604,600 \$2001,411 \$2604,600 \$2001,411 \$2604,600 \$2001,411 \$2604,600 \$2001,411 \$2604,600 \$2001,411 \$2604,600 \$2001,411 \$2604,600 \$2001,411 \$2604,600 \$2001,411 \$2604,600 \$2001,411 \$2604,600 \$2001,411 \$2604,600 \$2001,411 \$2604,600 \$2001,411 \$2604,600 \$2001,411 \$2604,600 \$2001,411 \$2604,600 \$2001,411 \$2604,600 \$2001,411 \$2604,600 \$2001,411 \$2604,600 \$2001,411 \$2604,600 \$2001,411 \$2604,600 \$2001,411 \$2604,600 \$2001,411 \$2604,600 \$2001,411 \$2604,600 \$2001,411 \$2604,600 \$2001,411 \$2604,600 \$2001,411 \$2604,600 \$2001,411 \$2604,600 \$2001,411 \$2604,600 \$2001,411 \$2604,600 \$2001,411 \$2604,600 \$2001,411 \$2604,600 \$2001,411 \$2604,600 \$2001,411 \$2604,600 \$2001,411 \$2604,600 \$2001,411 \$2604,600 \$2001,411 \$2604,600 \$2001,411 \$2604,600 \$2001,411 \$2604,600 \$2001,411 \$2604,600 \$2001,411 \$2604,600 \$2001,411 \$2604,600 \$2001,411 \$2604,600 \$2001,411 \$2604,600 \$2001,411 \$2604,600 \$2001,411 \$2604,600 \$2001,411 \$2604,600 \$2001,411 \$2604,600 \$2001,411 \$2604,600 \$2001,411 \$2604,600 \$2001,411 \$2604,600 \$2001,411 \$2604,600 \$2001,41 | \$307,411 | \$363,672 | + 18.3%        | \$297,007 | \$339,732 | + 14.4%        |
| Pct. of Orig. Price Received | 97.4% 98.4% 97.3% 99.1% 97.9% 97.7% 96.4% 95.9% 96.3% 98.1% 94.2017 Q2-2018 Q4-2018 Q2-2019 Q4-2019 Q2-2020                                                                                                                                                                                                                                                                                                                                                                                                                                                                                                                                                                                                                                                                                                                                                                                                                                                                                                                                                                                                                                                                                                                                                                                                                                                                                                                                                                                                                                                                                                                                                                                                                                                                                                                                                                                                                                                                                                                                                                                                                                                                                                                                                                                                                                 | 97.7%     | 98.1%     | + 0.4%         | 98.1%     | 96.7%     | - 1.4%         |
| Housing Affordability Index  | 132 140 129 120 124 126 116 126 119 106 109  Q4-2017 Q2-2018 Q4-2018 Q2-2019 Q4-2019 Q2-2020                                                                                                                                                                                                                                                                                                                                                                                                                                                                                                                                                                                                                                                                                                                                                                                                                                                                                                                                                                                                                                                                                                                                                                                                                                                                                                                                                                                                                                                                                                                                                                                                                                                                                                                                                                                                                                                                                                                                                                                                                                                                                                                                                                                                                                                | 116       | 109       | - 6.0%         | 130       | 116       | - 10.8%        |
| Inventory of Homes for Sale  | 76 79 83 86 92 104 117 96 87 110 116 112<br>Q4-2017 Q2-2018 Q4-2018 Q2-2019 Q4-2019 Q2-2020                                                                                                                                                                                                                                                                                                                                                                                                                                                                                                                                                                                                                                                                                                                                                                                                                                                                                                                                                                                                                                                                                                                                                                                                                                                                                                                                                                                                                                                                                                                                                                                                                                                                                                                                                                                                                                                                                                                                                                                                                                                                                                                                                                                                                                                 | 96        | 112       | + 16.7%        |           |           |                |
| Months Supply of Inventory   | 5.2 5.0 5.7 6.2 6.6 6.9 7.8 7.5 8.5 8.1 Q4-2017 Q2-2018 Q4-2018 Q2-2019 Q4-2019 Q2-2020                                                                                                                                                                                                                                                                                                                                                                                                                                                                                                                                                                                                                                                                                                                                                                                                                                                                                                                                                                                                                                                                                                                                                                                                                                                                                                                                                                                                                                                                                                                                                                                                                                                                                                                                                                                                                                                                                                                                                                                                                                                                                                                                                                                                                                                     | 6.0       | 8.1       | + 35.0%        |           |           |                |