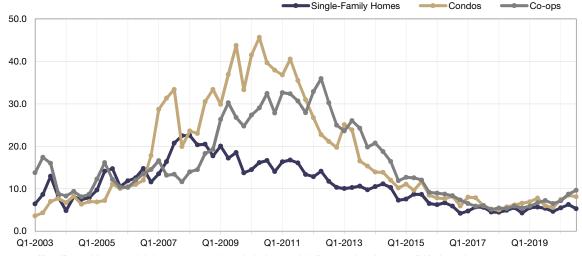

## **Single-Family Homes Market Overview**

Key metrics for Single-Family Homes Only for the report guarter and for year-to-date (YTD) starting from the first of the year.

| Key Metrics                  | Historical Sparkbars                                                                                                                                                                                                                                                                                                                                                                                                                                                                                                                                                                                                                                                                                                                                                                                                                                                                                                                                                                                                                                                                                                                                                                                                                                                                                                                                                                                                                                                                                                                                                                                                                                                                                                                                                                                                                                                                                                                                                                                                                                                                                                           | Q3-2019   | Q3-2020   | Percent Change | YTD 2019  | YTD 2020  | Percent Change |
|------------------------------|--------------------------------------------------------------------------------------------------------------------------------------------------------------------------------------------------------------------------------------------------------------------------------------------------------------------------------------------------------------------------------------------------------------------------------------------------------------------------------------------------------------------------------------------------------------------------------------------------------------------------------------------------------------------------------------------------------------------------------------------------------------------------------------------------------------------------------------------------------------------------------------------------------------------------------------------------------------------------------------------------------------------------------------------------------------------------------------------------------------------------------------------------------------------------------------------------------------------------------------------------------------------------------------------------------------------------------------------------------------------------------------------------------------------------------------------------------------------------------------------------------------------------------------------------------------------------------------------------------------------------------------------------------------------------------------------------------------------------------------------------------------------------------------------------------------------------------------------------------------------------------------------------------------------------------------------------------------------------------------------------------------------------------------------------------------------------------------------------------------------------------|-----------|-----------|----------------|-----------|-----------|----------------|
| New Listings                 | 257 266 248 275 268 227 306  190 197 190 190 189 227  Q4-2017 Q2-2018 Q4-2018 Q2-2019 Q4-2019 Q2-2020                                                                                                                                                                                                                                                                                                                                                                                                                                                                                                                                                                                                                                                                                                                                                                                                                                                                                                                                                                                                                                                                                                                                                                                                                                                                                                                                                                                                                                                                                                                                                                                                                                                                                                                                                                                                                                                                                                                                                                                                                          | 268       | 306       | + 14.2%        | 791       | 704       | - 11.0%        |
| Pending Sales                | 208  134 120 146 139 141 110 161 154 136 107 87  Q4-2017 Q2-2018 Q4-2018 Q2-2019 Q4-2019 Q2-2020                                                                                                                                                                                                                                                                                                                                                                                                                                                                                                                                                                                                                                                                                                                                                                                                                                                                                                                                                                                                                                                                                                                                                                                                                                                                                                                                                                                                                                                                                                                                                                                                                                                                                                                                                                                                                                                                                                                                                                                                                               | 154       | 208       | + 35.1%        | 425       | 402       | - 5.4%         |
| Closed Sales                 | 148 127 129 144 158 116 134 152 146 122 115  Q4-2017 Q2-2018 Q4-2018 Q2-2019 Q4-2019 Q2-2020                                                                                                                                                                                                                                                                                                                                                                                                                                                                                                                                                                                                                                                                                                                                                                                                                                                                                                                                                                                                                                                                                                                                                                                                                                                                                                                                                                                                                                                                                                                                                                                                                                                                                                                                                                                                                                                                                                                                                                                                                                   | 152       | 115       | - 24.3%        | 402       | 320       | - 20.4%        |
| Days on Market               | 73 73 79 77 74 80<br>67 68 68 65 68 68 70<br>Q4-2017 Q2-2018 Q4-2018 Q2-2019 Q4-2019 Q2-2020                                                                                                                                                                                                                                                                                                                                                                                                                                                                                                                                                                                                                                                                                                                                                                                                                                                                                                                                                                                                                                                                                                                                                                                                                                                                                                                                                                                                                                                                                                                                                                                                                                                                                                                                                                                                                                                                                                                                                                                                                                   | 74        | 70        | - 5.4%         | 72        | 73        | + 1.4%         |
| Median Sales Price           | 9451.500 9462.000 9462.000 9462.000 9462.000 9462.000 9462.000 9462.000 9462.000 9462.000 9462.000 9462.000 9462.000 9462.000 9462.000 9462.000 9462.000 9462.000 9462.000 9462.000 9462.000 9462.000 9462.000 9462.000 9462.000 9462.000 9462.000 9462.000 9462.000 9462.000 9462.000 9462.000 9462.000 9462.000 9462.000 9462.000 9462.000 9462.000 9462.000 9462.000 9462.000 9462.000 9462.000 9462.000 9462.000 9462.000 9462.000 9462.000 9462.000 9462.000 9462.000 9462.000 9462.000 9462.000 9462.000 9462.000 9462.000 9462.000 9462.000 9462.000 9462.000 9462.000 9462.000 9462.000 9462.000 9462.000 9462.000 9462.000 9462.000 9462.000 9462.000 9462.000 9462.000 9462.000 9462.000 9462.000 9462.000 9462.000 9462.000 9462.000 9462.000 9462.000 9462.000 9462.000 9462.000 9462.000 9462.000 9462.000 9462.000 9462.000 9462.000 9462.000 9462.000 9462.000 9462.000 9462.000 9462.000 9462.000 9462.000 9462.000 9462.000 9462.000 9462.000 9462.000 9462.000 9462.000 9462.000 9462.000 9462.000 9462.000 9462.000 9462.000 9462.000 9462.000 9462.000 9462.000 9462.000 9462.000 9462.000 9462.000 9462.000 9462.000 9462.000 9462.000 9462.000 9462.000 9462.000 9462.000 9462.000 9462.000 9462.000 9462.000 9462.000 9462.000 9462.000 9462.000 9462.000 9462.000 9462.000 9462.000 9462.000 9462.000 9462.000 9462.000 9462.000 9462.000 9462.000 9462.000 9462.000 9462.000 9462.000 9462.000 9462.000 9462.000 9462.000 9462.000 9462.000 9462.000 9462.000 9462.000 9462.000 9462.000 9462.000 9462.000 9462.000 9462.000 9462.000 9462.000 9462.000 9462.000 9462.000 9462.000 9462.000 9462.000 9462.000 9462.000 9462.000 9462.000 9462.000 9462.000 9462.000 9462.000 9462.000 9462.000 9462.000 9462.000 9462.000 9462.000 9462.000 9462.000 9462.000 9462.000 9462.000 9462.000 9462.000 9462.000 9462.000 9462.000 9462.000 9462.000 9462.000 9462.000 9462.000 9462.000 9462.000 9462.000 9462.000 9462.000 9462.000 9462.000 9462.000 9462.000 9462.000 9462.000 9462.000 9462.000 9462.000 9462.000 9462.000 9462.000 9462.000 9462.000 9462.000 9462.000 9462.000 9462.000 9462.000 946 | \$510,000 | \$526,000 | + 3.1%         | \$499,000 | \$525,000 | + 5.2%         |
| Average Sales Price          | 9500.798 9402.317 9402.905 9501.446 9507.034 9401.004 9507.004 9507.004 9501.005 9500.005 9500.005 9500.005 9500.005 9500.005 9500.005 9500.005 9500.005 9500.005 9500.005 9500.005 9500.005 9500.005 9500.005 9500.005 9500.005 9500.005 9500.005 9500.005 9500.005 9500.005 9500.005 9500.005 9500.005 9500.005 9500.005 9500.005 9500.005 9500.005 9500.005 9500.005 9500.005 9500.005 9500.005 9500.005 9500.005 9500.005 9500.005 9500.005 9500.005 9500.005 9500.005 9500.005 9500.005 9500.005 9500.005 9500.005 9500.005 9500.005 9500.005 9500.005 9500.005 9500.005 9500.005 9500.005 9500.005 9500.005 9500.005 9500.005 9500.005 9500.005 9500.005 9500.005 9500.005 9500.005 9500.005 9500.005 9500.005 9500.005 9500.005 9500.005 9500.005 9500.005 9500.005 9500.005 9500.005 9500.005 9500.005 9500.005 9500.005 9500.005 9500.005 9500.005 9500.005 9500.005 9500.005 9500.005 9500.005 9500.005 9500.005 9500.005 9500.005 9500.005 9500.005 9500.005 9500.005 9500.005 9500.005 9500.005 9500.005 9500.005 9500.005 9500.005 9500.005 9500.005 9500.005 9500.005 9500.005 9500.005 9500.005 9500.005 9500.005 9500.005 9500.005 9500.005 9500.005 9500.005 9500.005 9500.005 9500.005 9500.005 9500.005 9500.005 9500.005 9500.005 9500.005 9500.005 9500.005 9500.005 9500.005 9500.005 9500.005 9500.005 9500.005 9500.005 9500.005 9500.005 9500.005 9500.005 9500.005 9500.005 9500.005 9500.005 9500.005 9500.005 9500.005 9500.005 9500.005 9500.005 9500.005 9500.005 9500.005 9500.005 9500.005 9500.005 9500.005 9500.005 9500.005 9500.005 9500.005 9500.005 9500.005 9500.005 9500.005 9500.005 9500.005 9500.005 9500.005 9500.005 9500.005 9500.005 9500.005 9500.005 9500.005 9500.005 9500.005 9500.005 9500.005 9500.005 9500.005 9500.005 9500.005 9500.005 9500.005 9500.005 9500.005 9500.005 9500.005 9500.005 9500.005 9500.005 9500.005 9500.005 9500.005 9500.005 9500.005 9500.005 9500.005 9500.005 9500.005 9500.005 9500.005 9500.005 9500.005 9500.005 9500.005 9500.005 9500.005 9500.005 9500.005 9500.005 9500.005 9500.005 9500.005 9500.005 9500.005 9500.005 9500.005 950 | \$561,337 | \$556,205 | - 0.9%         | \$542,185 | \$566,423 | + 4.5%         |
| Pct. of Orig. Price Received | 95.8% 95.7% 96.2% 95.5% 95.7% 94.9% 94.7% 96.6% 96.0% 94.2017 Q2-2018 Q4-2018 Q2-2019 Q4-2019 Q2-2020                                                                                                                                                                                                                                                                                                                                                                                                                                                                                                                                                                                                                                                                                                                                                                                                                                                                                                                                                                                                                                                                                                                                                                                                                                                                                                                                                                                                                                                                                                                                                                                                                                                                                                                                                                                                                                                                                                                                                                                                                          | 95.7%     | 96.0%     | + 0.3%         | 95.4%     | 95.7%     | + 0.3%         |
| Housing Affordability Index  | 70 67 66 63 63 62 64 65 63 64 65<br>Q4-2017 Q2-2018 Q4-2018 Q2-2019 Q4-2019 Q2-2020                                                                                                                                                                                                                                                                                                                                                                                                                                                                                                                                                                                                                                                                                                                                                                                                                                                                                                                                                                                                                                                                                                                                                                                                                                                                                                                                                                                                                                                                                                                                                                                                                                                                                                                                                                                                                                                                                                                                                                                                                                            | 64        | 65        | + 1.6%         | 65        | 65        | 0.0%           |
| Inventory of Homes for Sale  | 200 201 227 248 247 261 253 256 254 238<br>200 201 196 218 218 218 218 238<br>Q4-2017 Q2-2018 Q4-2018 Q2-2019 Q4-2019 Q2-2020                                                                                                                                                                                                                                                                                                                                                                                                                                                                                                                                                                                                                                                                                                                                                                                                                                                                                                                                                                                                                                                                                                                                                                                                                                                                                                                                                                                                                                                                                                                                                                                                                                                                                                                                                                                                                                                                                                                                                                                                  | 253       | 238       | - 5.9%         |           |           |                |
| Months Supply of Inventory   | 4.5 4.5 4.9 5.5 5.5 5.7 5.4 5.5 5.3 5.3 Q4-2017 Q2-2018 Q4-2018 Q2-2019 Q4-2019 Q2-2020                                                                                                                                                                                                                                                                                                                                                                                                                                                                                                                                                                                                                                                                                                                                                                                                                                                                                                                                                                                                                                                                                                                                                                                                                                                                                                                                                                                                                                                                                                                                                                                                                                                                                                                                                                                                                                                                                                                                                                                                                                        | 5.4       | 5.3       | - 1.9%         |           |           |                |

### **Condos Market Overview**

Key metrics for Condominiums Only for the report quarter and for year-to-date (YTD) starting from the first of the year.

| Key Metrics                  | Historical Sparkbars                                                                                                                                                                                                                                                                                                                                                                                                                                                                                                                                                                                                                                                                                                                                                                                                                                                                                                                                                                                                                                                                                                                                                                                                                                                                                                                                                                                                                                                                                                                                                                                                                                                                                                                                                                                                                                                                                                                                                                                                                                                                                                                                                                                                                                                                                                                        | Q3-2019   | Q3-2020   | Percent Change | YTD 2019  | YTD 2020  | Percent Change |
|------------------------------|---------------------------------------------------------------------------------------------------------------------------------------------------------------------------------------------------------------------------------------------------------------------------------------------------------------------------------------------------------------------------------------------------------------------------------------------------------------------------------------------------------------------------------------------------------------------------------------------------------------------------------------------------------------------------------------------------------------------------------------------------------------------------------------------------------------------------------------------------------------------------------------------------------------------------------------------------------------------------------------------------------------------------------------------------------------------------------------------------------------------------------------------------------------------------------------------------------------------------------------------------------------------------------------------------------------------------------------------------------------------------------------------------------------------------------------------------------------------------------------------------------------------------------------------------------------------------------------------------------------------------------------------------------------------------------------------------------------------------------------------------------------------------------------------------------------------------------------------------------------------------------------------------------------------------------------------------------------------------------------------------------------------------------------------------------------------------------------------------------------------------------------------------------------------------------------------------------------------------------------------------------------------------------------------------------------------------------------------|-----------|-----------|----------------|-----------|-----------|----------------|
| New Listings                 | 63 65 71 75 70 96 93 80 94 108<br>Q4-2017 Q2-2018 Q4-2018 Q2-2019 Q4-2019 Q2-2020                                                                                                                                                                                                                                                                                                                                                                                                                                                                                                                                                                                                                                                                                                                                                                                                                                                                                                                                                                                                                                                                                                                                                                                                                                                                                                                                                                                                                                                                                                                                                                                                                                                                                                                                                                                                                                                                                                                                                                                                                                                                                                                                                                                                                                                           | 80        | 108       | + 35.0%        | 269       | 259       | - 3.7%         |
| Pending Sales                | 39     43     42     43     40     42     36     44       Q4-2017     Q2-2018     Q4-2018     Q2-2019     Q4-2019     Q2-2020                                                                                                                                                                                                                                                                                                                                                                                                                                                                                                                                                                                                                                                                                                                                                                                                                                                                                                                                                                                                                                                                                                                                                                                                                                                                                                                                                                                                                                                                                                                                                                                                                                                                                                                                                                                                                                                                                                                                                                                                                                                                                                                                                                                                               | 55        | 56        | + 1.8%         | 152       | 129       | - 15.1%        |
| Closed Sales                 | 55 51 46 45 54 49 47 44 32 34 Q4-2017 Q2-2018 Q4-2018 Q2-2019 Q4-2019 Q2-2020                                                                                                                                                                                                                                                                                                                                                                                                                                                                                                                                                                                                                                                                                                                                                                                                                                                                                                                                                                                                                                                                                                                                                                                                                                                                                                                                                                                                                                                                                                                                                                                                                                                                                                                                                                                                                                                                                                                                                                                                                                                                                                                                                                                                                                                               | 49        | 34        | - 30.6%        | 137       | 110       | - 19.7%        |
| Days on Market               | 87 95 80 88 76 81 71 65 90 Q4-2017 Q2-2018 Q4-2018 Q2-2019 Q4-2019 Q2-2020                                                                                                                                                                                                                                                                                                                                                                                                                                                                                                                                                                                                                                                                                                                                                                                                                                                                                                                                                                                                                                                                                                                                                                                                                                                                                                                                                                                                                                                                                                                                                                                                                                                                                                                                                                                                                                                                                                                                                                                                                                                                                                                                                                                                                                                                  | 71        | 116       | + 63.4%        | 76        | 94        | + 23.7%        |
| Median Sales Price           | \$\frac{1}{2}\text{1000} \frac{1}{2}\text{271}\text{1000} \frac{1}{2}\text{270}\text{1000} \frac{1}{2}\text{2018} \text{2018} \text{2018} \text{2019} \text{2019} \text{2019} \text{2019} \text{2019} \text{2019} \text{2019} \text{2019} \text{2020}                                                                                                                                                                                                                                                                                                                                                                                                                                                                                                                                                                                                                                                                                                                                                                                                                                                                                                                                                                                                                                                                                                                                                                                                                                                                                                                                                                                                                                                                                                                                                                                                                                                                                                                                                                                                                                                                                                                                                                                                                                                                                       | \$280,000 | \$312,500 | + 11.6%        | \$250,000 | \$295,000 | + 18.0%        |
| Average Sales Price          | \$221,598 \$221,608 \$2216,018 \$2306,137 \$460,1702 \$2004,600 \$2001,411 \$2604,600 \$2001,411 \$2604,600 \$2001,411 \$2604,600 \$2001,411 \$2604,600 \$2001,411 \$2604,600 \$2001,411 \$2604,600 \$2001,411 \$2604,600 \$2001,411 \$2604,600 \$2001,411 \$2604,600 \$2001,411 \$2604,600 \$2001,411 \$2604,600 \$2001,411 \$2604,600 \$2001,411 \$2604,600 \$2001,411 \$2604,600 \$2001,411 \$2604,600 \$2001,411 \$2604,600 \$2001,411 \$2604,600 \$2001,411 \$2604,600 \$2001,411 \$2604,600 \$2001,411 \$2604,600 \$2001,411 \$2604,600 \$2001,411 \$2604,600 \$2001,411 \$2604,600 \$2001,411 \$2604,600 \$2001,411 \$2604,600 \$2001,411 \$2604,600 \$2001,411 \$2604,600 \$2001,411 \$2604,600 \$2001,411 \$2604,600 \$2001,411 \$2604,600 \$2001,411 \$2604,600 \$2001,411 \$2604,600 \$2001,411 \$2604,600 \$2001,411 \$2604,600 \$2001,411 \$2604,600 \$2001,411 \$2604,600 \$2001,411 \$2604,600 \$2001,411 \$2604,600 \$2001,411 \$2604,600 \$2001,411 \$2604,600 \$2001,411 \$2604,600 \$2001,411 \$2604,600 \$2001,411 \$2604,600 \$2001,411 \$2604,600 \$2001,411 \$2604,600 \$2001,411 \$2604,600 \$2001,411 \$2604,600 \$2001,411 \$2604,600 \$2001,411 \$2604,600 \$2001,411 \$2604,600 \$2001,411 \$2604,600 \$2001,411 \$2604,600 \$2001,411 \$2604,600 \$2001,411 \$2604,600 \$2001,411 \$2604,600 \$2001,411 \$2604,600 \$2001,411 \$2604,600 \$2001,411 \$2604,600 \$2001,411 \$2604,600 \$2001,411 \$2604,600 \$2001,411 \$2604,600 \$2001,411 \$2604,600 \$2001,411 \$2604,600 \$2001,411 \$2604,600 \$2001,411 \$2604,600 \$2001,411 \$2604,600 \$2001,411 \$2604,600 \$2001,411 \$2604,600 \$2001,411 \$2604,600 \$2001,411 \$2604,600 \$2001,411 \$2604,600 \$2001,411 \$2604,600 \$2001,411 \$2604,600 \$2001,411 \$2604,600 \$2001,411 \$2604,600 \$2001,411 \$2604,600 \$2001,411 \$2604,600 \$2001,411 \$2604,600 \$2001,411 \$2604,600 \$2001,411 \$2604,600 \$2001,411 \$2604,600 \$2001,411 \$2604,600 \$2001,411 \$2604,600 \$2001,411 \$2604,600 \$2001,411 \$2604,600 \$2001,411 \$2604,600 \$2001,411 \$2604,600 \$2001,411 \$2604,600 \$2001,411 \$2604,600 \$2001,411 \$2604,600 \$2001,411 \$2604,600 \$2001,411 \$2604,600 \$2001,411 \$2604,600 \$2001,411 \$2604,600 \$2001,411 \$2604,600 \$2001,411 \$2604,600 \$2001,411 \$2604,600 \$2001,411 \$2604,600 \$2001,411 \$2604,600 \$2001,41 | \$307,411 | \$363,672 | + 18.3%        | \$297,007 | \$339,732 | + 14.4%        |
| Pct. of Orig. Price Received | 97.4% 98.4% 97.3% 99.1% 97.9% 97.7% 96.4% 95.9% 96.3% 98.1% 94.2017 Q2-2018 Q4-2018 Q2-2019 Q4-2019 Q2-2020                                                                                                                                                                                                                                                                                                                                                                                                                                                                                                                                                                                                                                                                                                                                                                                                                                                                                                                                                                                                                                                                                                                                                                                                                                                                                                                                                                                                                                                                                                                                                                                                                                                                                                                                                                                                                                                                                                                                                                                                                                                                                                                                                                                                                                 | 97.7%     | 98.1%     | + 0.4%         | 98.1%     | 96.7%     | - 1.4%         |
| Housing Affordability Index  | 132 140 129 120 124 126 116 126 119 106 109  Q4-2017 Q2-2018 Q4-2018 Q2-2019 Q4-2019 Q2-2020                                                                                                                                                                                                                                                                                                                                                                                                                                                                                                                                                                                                                                                                                                                                                                                                                                                                                                                                                                                                                                                                                                                                                                                                                                                                                                                                                                                                                                                                                                                                                                                                                                                                                                                                                                                                                                                                                                                                                                                                                                                                                                                                                                                                                                                | 116       | 109       | - 6.0%         | 130       | 116       | - 10.8%        |
| Inventory of Homes for Sale  | 76 79 83 86 92 104 117 96 87 110 116 112<br>Q4-2017 Q2-2018 Q4-2018 Q2-2019 Q4-2019 Q2-2020                                                                                                                                                                                                                                                                                                                                                                                                                                                                                                                                                                                                                                                                                                                                                                                                                                                                                                                                                                                                                                                                                                                                                                                                                                                                                                                                                                                                                                                                                                                                                                                                                                                                                                                                                                                                                                                                                                                                                                                                                                                                                                                                                                                                                                                 | 96        | 112       | + 16.7%        |           |           |                |
| Months Supply of Inventory   | 5.2 5.0 5.7 6.2 6.6 6.9 7.8 7.5 8.5 8.1 Q4-2017 Q2-2018 Q4-2018 Q2-2019 Q4-2019 Q2-2020                                                                                                                                                                                                                                                                                                                                                                                                                                                                                                                                                                                                                                                                                                                                                                                                                                                                                                                                                                                                                                                                                                                                                                                                                                                                                                                                                                                                                                                                                                                                                                                                                                                                                                                                                                                                                                                                                                                                                                                                                                                                                                                                                                                                                                                     | 6.0       | 8.1       | + 35.0%        |           |           |                |