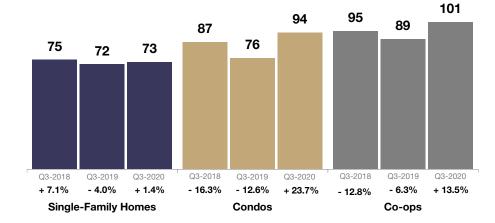

## **Single-Family Homes Market Overview**

Key metrics for Single-Family Homes Only for the report guarter and for year-to-date (YTD) starting from the first of the year.

| Key Metrics                  | Historical Sparkbars                                                                                                                                                                                                                                                                                                                                                                                                                                                                                                                                                                                                                                                                                                                                                                                                                                                                                                                                                                                                                                                                                                                                                                                                                                                                                                                                                                                                                                                                                                                                                                                                                                                                                                                                                                                                                                                                                                                                                                                                                                                                                                           | Q3-2019   | Q3-2020   | Percent Change | YTD 2019  | YTD 2020  | Percent Change |
|------------------------------|--------------------------------------------------------------------------------------------------------------------------------------------------------------------------------------------------------------------------------------------------------------------------------------------------------------------------------------------------------------------------------------------------------------------------------------------------------------------------------------------------------------------------------------------------------------------------------------------------------------------------------------------------------------------------------------------------------------------------------------------------------------------------------------------------------------------------------------------------------------------------------------------------------------------------------------------------------------------------------------------------------------------------------------------------------------------------------------------------------------------------------------------------------------------------------------------------------------------------------------------------------------------------------------------------------------------------------------------------------------------------------------------------------------------------------------------------------------------------------------------------------------------------------------------------------------------------------------------------------------------------------------------------------------------------------------------------------------------------------------------------------------------------------------------------------------------------------------------------------------------------------------------------------------------------------------------------------------------------------------------------------------------------------------------------------------------------------------------------------------------------------|-----------|-----------|----------------|-----------|-----------|----------------|
| New Listings                 | 257 266 248 275 268 227 306  190 197 190 190 189 227  Q4-2017 Q2-2018 Q4-2018 Q2-2019 Q4-2019 Q2-2020                                                                                                                                                                                                                                                                                                                                                                                                                                                                                                                                                                                                                                                                                                                                                                                                                                                                                                                                                                                                                                                                                                                                                                                                                                                                                                                                                                                                                                                                                                                                                                                                                                                                                                                                                                                                                                                                                                                                                                                                                          | 268       | 306       | + 14.2%        | 791       | 704       | - 11.0%        |
| Pending Sales                | 208  134 120 146 139 141 110 161 154 136 107 87  Q4-2017 Q2-2018 Q4-2018 Q2-2019 Q4-2019 Q2-2020                                                                                                                                                                                                                                                                                                                                                                                                                                                                                                                                                                                                                                                                                                                                                                                                                                                                                                                                                                                                                                                                                                                                                                                                                                                                                                                                                                                                                                                                                                                                                                                                                                                                                                                                                                                                                                                                                                                                                                                                                               | 154       | 208       | + 35.1%        | 425       | 402       | - 5.4%         |
| Closed Sales                 | 148 127 129 144 158 116 134 152 146 122 115  Q4-2017 Q2-2018 Q4-2018 Q2-2019 Q4-2019 Q2-2020                                                                                                                                                                                                                                                                                                                                                                                                                                                                                                                                                                                                                                                                                                                                                                                                                                                                                                                                                                                                                                                                                                                                                                                                                                                                                                                                                                                                                                                                                                                                                                                                                                                                                                                                                                                                                                                                                                                                                                                                                                   | 152       | 115       | - 24.3%        | 402       | 320       | - 20.4%        |
| Days on Market               | 73 73 79 77 74 80<br>67 68 68 65 68 68 70<br>Q4-2017 Q2-2018 Q4-2018 Q2-2019 Q4-2019 Q2-2020                                                                                                                                                                                                                                                                                                                                                                                                                                                                                                                                                                                                                                                                                                                                                                                                                                                                                                                                                                                                                                                                                                                                                                                                                                                                                                                                                                                                                                                                                                                                                                                                                                                                                                                                                                                                                                                                                                                                                                                                                                   | 74        | 70        | - 5.4%         | 72        | 73        | + 1.4%         |
| Median Sales Price           | 9451.500 9462.000 9462.000 9462.000 9462.000 9462.000 9462.000 9462.000 9462.000 9462.000 9462.000 9462.000 9462.000 9462.000 9462.000 9462.000 9462.000 9462.000 9462.000 9462.000 9462.000 9462.000 9462.000 9462.000 9462.000 9462.000 9462.000 9462.000 9462.000 9462.000 9462.000 9462.000 9462.000 9462.000 9462.000 9462.000 9462.000 9462.000 9462.000 9462.000 9462.000 9462.000 9462.000 9462.000 9462.000 9462.000 9462.000 9462.000 9462.000 9462.000 9462.000 9462.000 9462.000 9462.000 9462.000 9462.000 9462.000 9462.000 9462.000 9462.000 9462.000 9462.000 9462.000 9462.000 9462.000 9462.000 9462.000 9462.000 9462.000 9462.000 9462.000 9462.000 9462.000 9462.000 9462.000 9462.000 9462.000 9462.000 9462.000 9462.000 9462.000 9462.000 9462.000 9462.000 9462.000 9462.000 9462.000 9462.000 9462.000 9462.000 9462.000 9462.000 9462.000 9462.000 9462.000 9462.000 9462.000 9462.000 9462.000 9462.000 9462.000 9462.000 9462.000 9462.000 9462.000 9462.000 9462.000 9462.000 9462.000 9462.000 9462.000 9462.000 9462.000 9462.000 9462.000 9462.000 9462.000 9462.000 9462.000 9462.000 9462.000 9462.000 9462.000 9462.000 9462.000 9462.000 9462.000 9462.000 9462.000 9462.000 9462.000 9462.000 9462.000 9462.000 9462.000 9462.000 9462.000 9462.000 9462.000 9462.000 9462.000 9462.000 9462.000 9462.000 9462.000 9462.000 9462.000 9462.000 9462.000 9462.000 9462.000 9462.000 9462.000 9462.000 9462.000 9462.000 9462.000 9462.000 9462.000 9462.000 9462.000 9462.000 9462.000 9462.000 9462.000 9462.000 9462.000 9462.000 9462.000 9462.000 9462.000 9462.000 9462.000 9462.000 9462.000 9462.000 9462.000 9462.000 9462.000 9462.000 9462.000 9462.000 9462.000 9462.000 9462.000 9462.000 9462.000 9462.000 9462.000 9462.000 9462.000 9462.000 9462.000 9462.000 9462.000 9462.000 9462.000 9462.000 9462.000 9462.000 9462.000 9462.000 9462.000 9462.000 9462.000 9462.000 9462.000 9462.000 9462.000 9462.000 9462.000 9462.000 9462.000 9462.000 9462.000 9462.000 9462.000 9462.000 9462.000 9462.000 9462.000 9462.000 9462.000 9462.000 9462.000 9462.000 9462.000 946 | \$510,000 | \$526,000 | + 3.1%         | \$499,000 | \$525,000 | + 5.2%         |
| Average Sales Price          | 9500.798 9402.317 9402.905 9501.446 9507.034 9401.004 9507.004 9507.004 9501.005 9500.005 9500.005 9500.005 9500.005 9500.005 9500.005 9500.005 9500.005 9500.005 9500.005 9500.005 9500.005 9500.005 9500.005 9500.005 9500.005 9500.005 9500.005 9500.005 9500.005 9500.005 9500.005 9500.005 9500.005 9500.005 9500.005 9500.005 9500.005 9500.005 9500.005 9500.005 9500.005 9500.005 9500.005 9500.005 9500.005 9500.005 9500.005 9500.005 9500.005 9500.005 9500.005 9500.005 9500.005 9500.005 9500.005 9500.005 9500.005 9500.005 9500.005 9500.005 9500.005 9500.005 9500.005 9500.005 9500.005 9500.005 9500.005 9500.005 9500.005 9500.005 9500.005 9500.005 9500.005 9500.005 9500.005 9500.005 9500.005 9500.005 9500.005 9500.005 9500.005 9500.005 9500.005 9500.005 9500.005 9500.005 9500.005 9500.005 9500.005 9500.005 9500.005 9500.005 9500.005 9500.005 9500.005 9500.005 9500.005 9500.005 9500.005 9500.005 9500.005 9500.005 9500.005 9500.005 9500.005 9500.005 9500.005 9500.005 9500.005 9500.005 9500.005 9500.005 9500.005 9500.005 9500.005 9500.005 9500.005 9500.005 9500.005 9500.005 9500.005 9500.005 9500.005 9500.005 9500.005 9500.005 9500.005 9500.005 9500.005 9500.005 9500.005 9500.005 9500.005 9500.005 9500.005 9500.005 9500.005 9500.005 9500.005 9500.005 9500.005 9500.005 9500.005 9500.005 9500.005 9500.005 9500.005 9500.005 9500.005 9500.005 9500.005 9500.005 9500.005 9500.005 9500.005 9500.005 9500.005 9500.005 9500.005 9500.005 9500.005 9500.005 9500.005 9500.005 9500.005 9500.005 9500.005 9500.005 9500.005 9500.005 9500.005 9500.005 9500.005 9500.005 9500.005 9500.005 9500.005 9500.005 9500.005 9500.005 9500.005 9500.005 9500.005 9500.005 9500.005 9500.005 9500.005 9500.005 9500.005 9500.005 9500.005 9500.005 9500.005 9500.005 9500.005 9500.005 9500.005 9500.005 9500.005 9500.005 9500.005 9500.005 9500.005 9500.005 9500.005 9500.005 9500.005 9500.005 9500.005 9500.005 9500.005 9500.005 9500.005 9500.005 9500.005 9500.005 9500.005 9500.005 9500.005 9500.005 9500.005 9500.005 9500.005 9500.005 9500.005 9500.005 9500.005 950 | \$561,337 | \$556,205 | - 0.9%         | \$542,185 | \$566,423 | + 4.5%         |
| Pct. of Orig. Price Received | 95.8% 95.7% 96.2% 95.5% 95.7% 94.9% 94.7% 96.6% 96.0% 94.2017 Q2-2018 Q4-2018 Q2-2019 Q4-2019 Q2-2020                                                                                                                                                                                                                                                                                                                                                                                                                                                                                                                                                                                                                                                                                                                                                                                                                                                                                                                                                                                                                                                                                                                                                                                                                                                                                                                                                                                                                                                                                                                                                                                                                                                                                                                                                                                                                                                                                                                                                                                                                          | 95.7%     | 96.0%     | + 0.3%         | 95.4%     | 95.7%     | + 0.3%         |
| Housing Affordability Index  | 70 67 66 63 63 62 64 65 63 64 65<br>Q4-2017 Q2-2018 Q4-2018 Q2-2019 Q4-2019 Q2-2020                                                                                                                                                                                                                                                                                                                                                                                                                                                                                                                                                                                                                                                                                                                                                                                                                                                                                                                                                                                                                                                                                                                                                                                                                                                                                                                                                                                                                                                                                                                                                                                                                                                                                                                                                                                                                                                                                                                                                                                                                                            | 64        | 65        | + 1.6%         | 65        | 65        | 0.0%           |
| Inventory of Homes for Sale  | 200 201 227 248 247 261 253 256 254 238<br>200 201 196 218 218 218 218 238<br>Q4-2017 Q2-2018 Q4-2018 Q2-2019 Q4-2019 Q2-2020                                                                                                                                                                                                                                                                                                                                                                                                                                                                                                                                                                                                                                                                                                                                                                                                                                                                                                                                                                                                                                                                                                                                                                                                                                                                                                                                                                                                                                                                                                                                                                                                                                                                                                                                                                                                                                                                                                                                                                                                  | 253       | 238       | - 5.9%         |           |           |                |
| Months Supply of Inventory   | 4.5 4.5 4.9 5.5 5.5 5.7 5.4 5.5 5.3 5.3 Q4-2017 Q2-2018 Q4-2018 Q2-2019 Q4-2019 Q2-2020                                                                                                                                                                                                                                                                                                                                                                                                                                                                                                                                                                                                                                                                                                                                                                                                                                                                                                                                                                                                                                                                                                                                                                                                                                                                                                                                                                                                                                                                                                                                                                                                                                                                                                                                                                                                                                                                                                                                                                                                                                        | 5.4       | 5.3       | - 1.9%         |           |           |                |

### **Condos Market Overview**

Key metrics for Condominiums Only for the report quarter and for year-to-date (YTD) starting from the first of the year.

| Key Metrics                  | Historical Sparkbars                                                                                                                                                                                                                                                                                                                                                                                                                                                                                                                                                                                                                                                                                                                                                                                                                                                                                                                                                                                                                                                                                                                                                                                                                                                                                                                                                                                                                                                                                                                                                                                                                                                                                                                                                                                                                                                                                                                                                                                                                                                                                                                                                                                                                                                                                                                        | Q3-2019   | Q3-2020   | Percent Change | YTD 2019  | YTD 2020  | Percent Change |
|------------------------------|---------------------------------------------------------------------------------------------------------------------------------------------------------------------------------------------------------------------------------------------------------------------------------------------------------------------------------------------------------------------------------------------------------------------------------------------------------------------------------------------------------------------------------------------------------------------------------------------------------------------------------------------------------------------------------------------------------------------------------------------------------------------------------------------------------------------------------------------------------------------------------------------------------------------------------------------------------------------------------------------------------------------------------------------------------------------------------------------------------------------------------------------------------------------------------------------------------------------------------------------------------------------------------------------------------------------------------------------------------------------------------------------------------------------------------------------------------------------------------------------------------------------------------------------------------------------------------------------------------------------------------------------------------------------------------------------------------------------------------------------------------------------------------------------------------------------------------------------------------------------------------------------------------------------------------------------------------------------------------------------------------------------------------------------------------------------------------------------------------------------------------------------------------------------------------------------------------------------------------------------------------------------------------------------------------------------------------------------|-----------|-----------|----------------|-----------|-----------|----------------|
| New Listings                 | 63 65 71 75 70 96 93 80 94 108<br>Q4-2017 Q2-2018 Q4-2018 Q2-2019 Q4-2019 Q2-2020                                                                                                                                                                                                                                                                                                                                                                                                                                                                                                                                                                                                                                                                                                                                                                                                                                                                                                                                                                                                                                                                                                                                                                                                                                                                                                                                                                                                                                                                                                                                                                                                                                                                                                                                                                                                                                                                                                                                                                                                                                                                                                                                                                                                                                                           | 80        | 108       | + 35.0%        | 269       | 259       | - 3.7%         |
| Pending Sales                | 39     43     42     43     40     42     36     44       Q4-2017     Q2-2018     Q4-2018     Q2-2019     Q4-2019     Q2-2020                                                                                                                                                                                                                                                                                                                                                                                                                                                                                                                                                                                                                                                                                                                                                                                                                                                                                                                                                                                                                                                                                                                                                                                                                                                                                                                                                                                                                                                                                                                                                                                                                                                                                                                                                                                                                                                                                                                                                                                                                                                                                                                                                                                                               | 55        | 56        | + 1.8%         | 152       | 129       | - 15.1%        |
| Closed Sales                 | 55 51 46 45 54 49 47 44 32 34 Q4-2017 Q2-2018 Q4-2018 Q2-2019 Q4-2019 Q2-2020                                                                                                                                                                                                                                                                                                                                                                                                                                                                                                                                                                                                                                                                                                                                                                                                                                                                                                                                                                                                                                                                                                                                                                                                                                                                                                                                                                                                                                                                                                                                                                                                                                                                                                                                                                                                                                                                                                                                                                                                                                                                                                                                                                                                                                                               | 49        | 34        | - 30.6%        | 137       | 110       | - 19.7%        |
| Days on Market               | 87 95 80 88 76 81 71 65 90 Q4-2017 Q2-2018 Q4-2018 Q2-2019 Q4-2019 Q2-2020                                                                                                                                                                                                                                                                                                                                                                                                                                                                                                                                                                                                                                                                                                                                                                                                                                                                                                                                                                                                                                                                                                                                                                                                                                                                                                                                                                                                                                                                                                                                                                                                                                                                                                                                                                                                                                                                                                                                                                                                                                                                                                                                                                                                                                                                  | 71        | 116       | + 63.4%        | 76        | 94        | + 23.7%        |
| Median Sales Price           | \$\frac{1}{2}\text{1000} \frac{1}{2}\text{271}\text{1000} \frac{1}{2}\text{270}\text{1000} \frac{1}{2}\text{2018} \text{2018} \text{2018} \text{2019} \text{2019} \text{2019} \text{2019} \text{2019} \text{2019} \text{2019} \text{2019} \text{2020}                                                                                                                                                                                                                                                                                                                                                                                                                                                                                                                                                                                                                                                                                                                                                                                                                                                                                                                                                                                                                                                                                                                                                                                                                                                                                                                                                                                                                                                                                                                                                                                                                                                                                                                                                                                                                                                                                                                                                                                                                                                                                       | \$280,000 | \$312,500 | + 11.6%        | \$250,000 | \$295,000 | + 18.0%        |
| Average Sales Price          | \$221,598 \$221,608 \$2216,018 \$2306,137 \$460,1702 \$2004,600 \$2001,411 \$2604,600 \$2001,411 \$2604,600 \$2001,411 \$2604,600 \$2001,411 \$2604,600 \$2001,411 \$2604,600 \$2001,411 \$2604,600 \$2001,411 \$2604,600 \$2001,411 \$2604,600 \$2001,411 \$2604,600 \$2001,411 \$2604,600 \$2001,411 \$2604,600 \$2001,411 \$2604,600 \$2001,411 \$2604,600 \$2001,411 \$2604,600 \$2001,411 \$2604,600 \$2001,411 \$2604,600 \$2001,411 \$2604,600 \$2001,411 \$2604,600 \$2001,411 \$2604,600 \$2001,411 \$2604,600 \$2001,411 \$2604,600 \$2001,411 \$2604,600 \$2001,411 \$2604,600 \$2001,411 \$2604,600 \$2001,411 \$2604,600 \$2001,411 \$2604,600 \$2001,411 \$2604,600 \$2001,411 \$2604,600 \$2001,411 \$2604,600 \$2001,411 \$2604,600 \$2001,411 \$2604,600 \$2001,411 \$2604,600 \$2001,411 \$2604,600 \$2001,411 \$2604,600 \$2001,411 \$2604,600 \$2001,411 \$2604,600 \$2001,411 \$2604,600 \$2001,411 \$2604,600 \$2001,411 \$2604,600 \$2001,411 \$2604,600 \$2001,411 \$2604,600 \$2001,411 \$2604,600 \$2001,411 \$2604,600 \$2001,411 \$2604,600 \$2001,411 \$2604,600 \$2001,411 \$2604,600 \$2001,411 \$2604,600 \$2001,411 \$2604,600 \$2001,411 \$2604,600 \$2001,411 \$2604,600 \$2001,411 \$2604,600 \$2001,411 \$2604,600 \$2001,411 \$2604,600 \$2001,411 \$2604,600 \$2001,411 \$2604,600 \$2001,411 \$2604,600 \$2001,411 \$2604,600 \$2001,411 \$2604,600 \$2001,411 \$2604,600 \$2001,411 \$2604,600 \$2001,411 \$2604,600 \$2001,411 \$2604,600 \$2001,411 \$2604,600 \$2001,411 \$2604,600 \$2001,411 \$2604,600 \$2001,411 \$2604,600 \$2001,411 \$2604,600 \$2001,411 \$2604,600 \$2001,411 \$2604,600 \$2001,411 \$2604,600 \$2001,411 \$2604,600 \$2001,411 \$2604,600 \$2001,411 \$2604,600 \$2001,411 \$2604,600 \$2001,411 \$2604,600 \$2001,411 \$2604,600 \$2001,411 \$2604,600 \$2001,411 \$2604,600 \$2001,411 \$2604,600 \$2001,411 \$2604,600 \$2001,411 \$2604,600 \$2001,411 \$2604,600 \$2001,411 \$2604,600 \$2001,411 \$2604,600 \$2001,411 \$2604,600 \$2001,411 \$2604,600 \$2001,411 \$2604,600 \$2001,411 \$2604,600 \$2001,411 \$2604,600 \$2001,411 \$2604,600 \$2001,411 \$2604,600 \$2001,411 \$2604,600 \$2001,411 \$2604,600 \$2001,411 \$2604,600 \$2001,411 \$2604,600 \$2001,411 \$2604,600 \$2001,411 \$2604,600 \$2001,411 \$2604,600 \$2001,411 \$2604,600 \$2001,41 | \$307,411 | \$363,672 | + 18.3%        | \$297,007 | \$339,732 | + 14.4%        |
| Pct. of Orig. Price Received | 97.4% 98.4% 97.3% 99.1% 97.9% 97.7% 96.4% 95.9% 96.3% 98.1% 94.2017 Q2-2018 Q4-2018 Q2-2019 Q4-2019 Q2-2020                                                                                                                                                                                                                                                                                                                                                                                                                                                                                                                                                                                                                                                                                                                                                                                                                                                                                                                                                                                                                                                                                                                                                                                                                                                                                                                                                                                                                                                                                                                                                                                                                                                                                                                                                                                                                                                                                                                                                                                                                                                                                                                                                                                                                                 | 97.7%     | 98.1%     | + 0.4%         | 98.1%     | 96.7%     | - 1.4%         |
| Housing Affordability Index  | 132 140 129 120 124 126 116 126 119 106 109  Q4-2017 Q2-2018 Q4-2018 Q2-2019 Q4-2019 Q2-2020                                                                                                                                                                                                                                                                                                                                                                                                                                                                                                                                                                                                                                                                                                                                                                                                                                                                                                                                                                                                                                                                                                                                                                                                                                                                                                                                                                                                                                                                                                                                                                                                                                                                                                                                                                                                                                                                                                                                                                                                                                                                                                                                                                                                                                                | 116       | 109       | - 6.0%         | 130       | 116       | - 10.8%        |
| Inventory of Homes for Sale  | 76 79 83 86 92 104 117 96 87 110 116 112<br>Q4-2017 Q2-2018 Q4-2018 Q2-2019 Q4-2019 Q2-2020                                                                                                                                                                                                                                                                                                                                                                                                                                                                                                                                                                                                                                                                                                                                                                                                                                                                                                                                                                                                                                                                                                                                                                                                                                                                                                                                                                                                                                                                                                                                                                                                                                                                                                                                                                                                                                                                                                                                                                                                                                                                                                                                                                                                                                                 | 96        | 112       | + 16.7%        |           |           |                |
| Months Supply of Inventory   | 5.2 5.0 5.7 6.2 6.6 6.9 7.8 7.5 8.5 8.1 Q4-2017 Q2-2018 Q4-2018 Q2-2019 Q4-2019 Q2-2020                                                                                                                                                                                                                                                                                                                                                                                                                                                                                                                                                                                                                                                                                                                                                                                                                                                                                                                                                                                                                                                                                                                                                                                                                                                                                                                                                                                                                                                                                                                                                                                                                                                                                                                                                                                                                                                                                                                                                                                                                                                                                                                                                                                                                                                     | 6.0       | 8.1       | + 35.0%        |           |           |                |