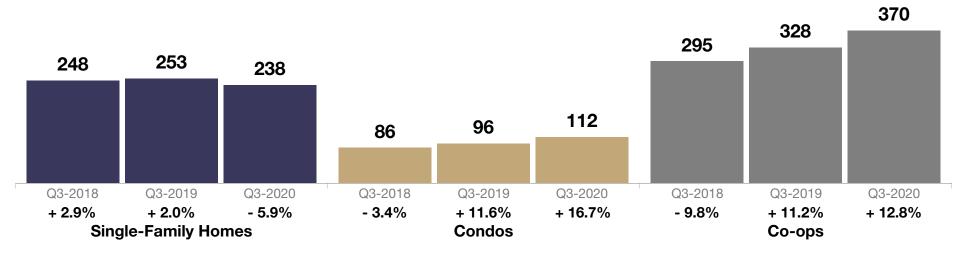

## **Single-Family Homes Market Overview**

Key metrics for Single-Family Homes Only for the report guarter and for year-to-date (YTD) starting from the first of the year.

| Key Metrics                  | Historical Sparkbars                                                                                                                                                                                                                                                                                                                                                                                                                                                                                                                                                                                                                                                                                                                                                                                                                                                                                                                                                                                                                                                                                                                                                                                                                                                                                                                                                                                                                                                                                                                                                                                                                                                                                                                                                                                                                                                                                                                                                                                                                                                                                                           | Q3-2019   | Q3-2020   | Percent Change | YTD 2019  | YTD 2020  | Percent Change |
|------------------------------|--------------------------------------------------------------------------------------------------------------------------------------------------------------------------------------------------------------------------------------------------------------------------------------------------------------------------------------------------------------------------------------------------------------------------------------------------------------------------------------------------------------------------------------------------------------------------------------------------------------------------------------------------------------------------------------------------------------------------------------------------------------------------------------------------------------------------------------------------------------------------------------------------------------------------------------------------------------------------------------------------------------------------------------------------------------------------------------------------------------------------------------------------------------------------------------------------------------------------------------------------------------------------------------------------------------------------------------------------------------------------------------------------------------------------------------------------------------------------------------------------------------------------------------------------------------------------------------------------------------------------------------------------------------------------------------------------------------------------------------------------------------------------------------------------------------------------------------------------------------------------------------------------------------------------------------------------------------------------------------------------------------------------------------------------------------------------------------------------------------------------------|-----------|-----------|----------------|-----------|-----------|----------------|
| New Listings                 | 257 266 248 275 268 227 306  190 197 190 190 189 227  Q4-2017 Q2-2018 Q4-2018 Q2-2019 Q4-2019 Q2-2020                                                                                                                                                                                                                                                                                                                                                                                                                                                                                                                                                                                                                                                                                                                                                                                                                                                                                                                                                                                                                                                                                                                                                                                                                                                                                                                                                                                                                                                                                                                                                                                                                                                                                                                                                                                                                                                                                                                                                                                                                          | 268       | 306       | + 14.2%        | 791       | 704       | - 11.0%        |
| Pending Sales                | 208  134 120 146 139 141 110 161 154 136 107 87  Q4-2017 Q2-2018 Q4-2018 Q2-2019 Q4-2019 Q2-2020                                                                                                                                                                                                                                                                                                                                                                                                                                                                                                                                                                                                                                                                                                                                                                                                                                                                                                                                                                                                                                                                                                                                                                                                                                                                                                                                                                                                                                                                                                                                                                                                                                                                                                                                                                                                                                                                                                                                                                                                                               | 154       | 208       | + 35.1%        | 425       | 402       | - 5.4%         |
| Closed Sales                 | 148 127 129 144 158 116 134 152 146 122 115  Q4-2017 Q2-2018 Q4-2018 Q2-2019 Q4-2019 Q2-2020                                                                                                                                                                                                                                                                                                                                                                                                                                                                                                                                                                                                                                                                                                                                                                                                                                                                                                                                                                                                                                                                                                                                                                                                                                                                                                                                                                                                                                                                                                                                                                                                                                                                                                                                                                                                                                                                                                                                                                                                                                   | 152       | 115       | - 24.3%        | 402       | 320       | - 20.4%        |
| Days on Market               | 73 73 79 77 74 80<br>67 68 68 65 68 68 70<br>Q4-2017 Q2-2018 Q4-2018 Q2-2019 Q4-2019 Q2-2020                                                                                                                                                                                                                                                                                                                                                                                                                                                                                                                                                                                                                                                                                                                                                                                                                                                                                                                                                                                                                                                                                                                                                                                                                                                                                                                                                                                                                                                                                                                                                                                                                                                                                                                                                                                                                                                                                                                                                                                                                                   | 74        | 70        | - 5.4%         | 72        | 73        | + 1.4%         |
| Median Sales Price           | 9451.500 9462.000 9462.000 9462.000 9462.000 9462.000 9462.000 9462.000 9462.000 9462.000 9462.000 9462.000 9462.000 9462.000 9462.000 9462.000 9462.000 9462.000 9462.000 9462.000 9462.000 9462.000 9462.000 9462.000 9462.000 9462.000 9462.000 9462.000 9462.000 9462.000 9462.000 9462.000 9462.000 9462.000 9462.000 9462.000 9462.000 9462.000 9462.000 9462.000 9462.000 9462.000 9462.000 9462.000 9462.000 9462.000 9462.000 9462.000 9462.000 9462.000 9462.000 9462.000 9462.000 9462.000 9462.000 9462.000 9462.000 9462.000 9462.000 9462.000 9462.000 9462.000 9462.000 9462.000 9462.000 9462.000 9462.000 9462.000 9462.000 9462.000 9462.000 9462.000 9462.000 9462.000 9462.000 9462.000 9462.000 9462.000 9462.000 9462.000 9462.000 9462.000 9462.000 9462.000 9462.000 9462.000 9462.000 9462.000 9462.000 9462.000 9462.000 9462.000 9462.000 9462.000 9462.000 9462.000 9462.000 9462.000 9462.000 9462.000 9462.000 9462.000 9462.000 9462.000 9462.000 9462.000 9462.000 9462.000 9462.000 9462.000 9462.000 9462.000 9462.000 9462.000 9462.000 9462.000 9462.000 9462.000 9462.000 9462.000 9462.000 9462.000 9462.000 9462.000 9462.000 9462.000 9462.000 9462.000 9462.000 9462.000 9462.000 9462.000 9462.000 9462.000 9462.000 9462.000 9462.000 9462.000 9462.000 9462.000 9462.000 9462.000 9462.000 9462.000 9462.000 9462.000 9462.000 9462.000 9462.000 9462.000 9462.000 9462.000 9462.000 9462.000 9462.000 9462.000 9462.000 9462.000 9462.000 9462.000 9462.000 9462.000 9462.000 9462.000 9462.000 9462.000 9462.000 9462.000 9462.000 9462.000 9462.000 9462.000 9462.000 9462.000 9462.000 9462.000 9462.000 9462.000 9462.000 9462.000 9462.000 9462.000 9462.000 9462.000 9462.000 9462.000 9462.000 9462.000 9462.000 9462.000 9462.000 9462.000 9462.000 9462.000 9462.000 9462.000 9462.000 9462.000 9462.000 9462.000 9462.000 9462.000 9462.000 9462.000 9462.000 9462.000 9462.000 9462.000 9462.000 9462.000 9462.000 9462.000 9462.000 9462.000 9462.000 9462.000 9462.000 9462.000 9462.000 9462.000 9462.000 9462.000 9462.000 9462.000 9462.000 9462.000 9462.000 946 | \$510,000 | \$526,000 | + 3.1%         | \$499,000 | \$525,000 | + 5.2%         |
| Average Sales Price          | 9500.798 9402.317 9402.905 9501.446 9507.034 9401.004 9507.004 9507.004 9501.005 9500.005 9500.005 9500.005 9500.005 9500.005 9500.005 9500.005 9500.005 9500.005 9500.005 9500.005 9500.005 9500.005 9500.005 9500.005 9500.005 9500.005 9500.005 9500.005 9500.005 9500.005 9500.005 9500.005 9500.005 9500.005 9500.005 9500.005 9500.005 9500.005 9500.005 9500.005 9500.005 9500.005 9500.005 9500.005 9500.005 9500.005 9500.005 9500.005 9500.005 9500.005 9500.005 9500.005 9500.005 9500.005 9500.005 9500.005 9500.005 9500.005 9500.005 9500.005 9500.005 9500.005 9500.005 9500.005 9500.005 9500.005 9500.005 9500.005 9500.005 9500.005 9500.005 9500.005 9500.005 9500.005 9500.005 9500.005 9500.005 9500.005 9500.005 9500.005 9500.005 9500.005 9500.005 9500.005 9500.005 9500.005 9500.005 9500.005 9500.005 9500.005 9500.005 9500.005 9500.005 9500.005 9500.005 9500.005 9500.005 9500.005 9500.005 9500.005 9500.005 9500.005 9500.005 9500.005 9500.005 9500.005 9500.005 9500.005 9500.005 9500.005 9500.005 9500.005 9500.005 9500.005 9500.005 9500.005 9500.005 9500.005 9500.005 9500.005 9500.005 9500.005 9500.005 9500.005 9500.005 9500.005 9500.005 9500.005 9500.005 9500.005 9500.005 9500.005 9500.005 9500.005 9500.005 9500.005 9500.005 9500.005 9500.005 9500.005 9500.005 9500.005 9500.005 9500.005 9500.005 9500.005 9500.005 9500.005 9500.005 9500.005 9500.005 9500.005 9500.005 9500.005 9500.005 9500.005 9500.005 9500.005 9500.005 9500.005 9500.005 9500.005 9500.005 9500.005 9500.005 9500.005 9500.005 9500.005 9500.005 9500.005 9500.005 9500.005 9500.005 9500.005 9500.005 9500.005 9500.005 9500.005 9500.005 9500.005 9500.005 9500.005 9500.005 9500.005 9500.005 9500.005 9500.005 9500.005 9500.005 9500.005 9500.005 9500.005 9500.005 9500.005 9500.005 9500.005 9500.005 9500.005 9500.005 9500.005 9500.005 9500.005 9500.005 9500.005 9500.005 9500.005 9500.005 9500.005 9500.005 9500.005 9500.005 9500.005 9500.005 9500.005 9500.005 9500.005 9500.005 9500.005 9500.005 9500.005 9500.005 9500.005 9500.005 9500.005 9500.005 9500.005 9500.005 950 | \$561,337 | \$556,205 | - 0.9%         | \$542,185 | \$566,423 | + 4.5%         |
| Pct. of Orig. Price Received | 95.8% 95.7% 96.2% 95.5% 95.7% 94.9% 94.7% 96.6% 96.0% 94.2017 Q2-2018 Q4-2018 Q2-2019 Q4-2019 Q2-2020                                                                                                                                                                                                                                                                                                                                                                                                                                                                                                                                                                                                                                                                                                                                                                                                                                                                                                                                                                                                                                                                                                                                                                                                                                                                                                                                                                                                                                                                                                                                                                                                                                                                                                                                                                                                                                                                                                                                                                                                                          | 95.7%     | 96.0%     | + 0.3%         | 95.4%     | 95.7%     | + 0.3%         |
| Housing Affordability Index  | 70 67 66 63 63 62 64 65 63 64 65<br>Q4-2017 Q2-2018 Q4-2018 Q2-2019 Q4-2019 Q2-2020                                                                                                                                                                                                                                                                                                                                                                                                                                                                                                                                                                                                                                                                                                                                                                                                                                                                                                                                                                                                                                                                                                                                                                                                                                                                                                                                                                                                                                                                                                                                                                                                                                                                                                                                                                                                                                                                                                                                                                                                                                            | 64        | 65        | + 1.6%         | 65        | 65        | 0.0%           |
| Inventory of Homes for Sale  | 200 201 227 248 247 261 253 256 254 238<br>200 201 196 218 218 218 218 238<br>Q4-2017 Q2-2018 Q4-2018 Q2-2019 Q4-2019 Q2-2020                                                                                                                                                                                                                                                                                                                                                                                                                                                                                                                                                                                                                                                                                                                                                                                                                                                                                                                                                                                                                                                                                                                                                                                                                                                                                                                                                                                                                                                                                                                                                                                                                                                                                                                                                                                                                                                                                                                                                                                                  | 253       | 238       | - 5.9%         |           |           |                |
| Months Supply of Inventory   | 4.5 4.5 4.9 5.5 5.5 5.7 5.4 5.5 5.3 5.3 Q4-2017 Q2-2018 Q4-2018 Q2-2019 Q4-2019 Q2-2020                                                                                                                                                                                                                                                                                                                                                                                                                                                                                                                                                                                                                                                                                                                                                                                                                                                                                                                                                                                                                                                                                                                                                                                                                                                                                                                                                                                                                                                                                                                                                                                                                                                                                                                                                                                                                                                                                                                                                                                                                                        | 5.4       | 5.3       | - 1.9%         |           |           |                |

### **Condos Market Overview**

Key metrics for Condominiums Only for the report quarter and for year-to-date (YTD) starting from the first of the year.

| Key Metrics                  | Historical Sparkbars                                                                                                                                                                                                                                                                                                                                                                                                                                                                                                                                                                                                                                                                                                                                                                                                                                                                                                                                                                                                                                                                                                                                                                                                                                                                                                                                                                                                                                                                                                                                                                                                                                                                                                                                                                                                                                                                                                                                                                                                                                                                                                                                                                                                                                                                                                                        | Q3-2019   | Q3-2020   | Percent Change | YTD 2019  | YTD 2020  | Percent Change |
|------------------------------|---------------------------------------------------------------------------------------------------------------------------------------------------------------------------------------------------------------------------------------------------------------------------------------------------------------------------------------------------------------------------------------------------------------------------------------------------------------------------------------------------------------------------------------------------------------------------------------------------------------------------------------------------------------------------------------------------------------------------------------------------------------------------------------------------------------------------------------------------------------------------------------------------------------------------------------------------------------------------------------------------------------------------------------------------------------------------------------------------------------------------------------------------------------------------------------------------------------------------------------------------------------------------------------------------------------------------------------------------------------------------------------------------------------------------------------------------------------------------------------------------------------------------------------------------------------------------------------------------------------------------------------------------------------------------------------------------------------------------------------------------------------------------------------------------------------------------------------------------------------------------------------------------------------------------------------------------------------------------------------------------------------------------------------------------------------------------------------------------------------------------------------------------------------------------------------------------------------------------------------------------------------------------------------------------------------------------------------------|-----------|-----------|----------------|-----------|-----------|----------------|
| New Listings                 | 63 65 71 75 70 96 93 80 94 108<br>Q4-2017 Q2-2018 Q4-2018 Q2-2019 Q4-2019 Q2-2020                                                                                                                                                                                                                                                                                                                                                                                                                                                                                                                                                                                                                                                                                                                                                                                                                                                                                                                                                                                                                                                                                                                                                                                                                                                                                                                                                                                                                                                                                                                                                                                                                                                                                                                                                                                                                                                                                                                                                                                                                                                                                                                                                                                                                                                           | 80        | 108       | + 35.0%        | 269       | 259       | - 3.7%         |
| Pending Sales                | 39     43     42     43     40     42     36     44       Q4-2017     Q2-2018     Q4-2018     Q2-2019     Q4-2019     Q2-2020                                                                                                                                                                                                                                                                                                                                                                                                                                                                                                                                                                                                                                                                                                                                                                                                                                                                                                                                                                                                                                                                                                                                                                                                                                                                                                                                                                                                                                                                                                                                                                                                                                                                                                                                                                                                                                                                                                                                                                                                                                                                                                                                                                                                               | 55        | 56        | + 1.8%         | 152       | 129       | - 15.1%        |
| Closed Sales                 | 55 51 46 45 54 49 47 44 32 34 Q4-2017 Q2-2018 Q4-2018 Q2-2019 Q4-2019 Q2-2020                                                                                                                                                                                                                                                                                                                                                                                                                                                                                                                                                                                                                                                                                                                                                                                                                                                                                                                                                                                                                                                                                                                                                                                                                                                                                                                                                                                                                                                                                                                                                                                                                                                                                                                                                                                                                                                                                                                                                                                                                                                                                                                                                                                                                                                               | 49        | 34        | - 30.6%        | 137       | 110       | - 19.7%        |
| Days on Market               | 87 95 80 88 76 81 71 65 90 Q4-2017 Q2-2018 Q4-2018 Q2-2019 Q4-2019 Q2-2020                                                                                                                                                                                                                                                                                                                                                                                                                                                                                                                                                                                                                                                                                                                                                                                                                                                                                                                                                                                                                                                                                                                                                                                                                                                                                                                                                                                                                                                                                                                                                                                                                                                                                                                                                                                                                                                                                                                                                                                                                                                                                                                                                                                                                                                                  | 71        | 116       | + 63.4%        | 76        | 94        | + 23.7%        |
| Median Sales Price           | \$\frac{1}{2}\text{1000} \frac{1}{2}\text{271}\text{1000} \frac{1}{2}\text{270}\text{1000} \frac{1}{2}\text{2018} \text{2018} \text{2018} \text{2019} \text{2019} \text{2019} \text{2019} \text{2019} \text{2019} \text{2019} \text{2019} \text{2020}                                                                                                                                                                                                                                                                                                                                                                                                                                                                                                                                                                                                                                                                                                                                                                                                                                                                                                                                                                                                                                                                                                                                                                                                                                                                                                                                                                                                                                                                                                                                                                                                                                                                                                                                                                                                                                                                                                                                                                                                                                                                                       | \$280,000 | \$312,500 | + 11.6%        | \$250,000 | \$295,000 | + 18.0%        |
| Average Sales Price          | \$221,598 \$221,608 \$2216,018 \$2306,137 \$460,1702 \$2004,600 \$2001,411 \$2604,600 \$2001,411 \$2604,600 \$2001,411 \$2604,600 \$2001,411 \$2604,600 \$2001,411 \$2604,600 \$2001,411 \$2604,600 \$2001,411 \$2604,600 \$2001,411 \$2604,600 \$2001,411 \$2604,600 \$2001,411 \$2604,600 \$2001,411 \$2604,600 \$2001,411 \$2604,600 \$2001,411 \$2604,600 \$2001,411 \$2604,600 \$2001,411 \$2604,600 \$2001,411 \$2604,600 \$2001,411 \$2604,600 \$2001,411 \$2604,600 \$2001,411 \$2604,600 \$2001,411 \$2604,600 \$2001,411 \$2604,600 \$2001,411 \$2604,600 \$2001,411 \$2604,600 \$2001,411 \$2604,600 \$2001,411 \$2604,600 \$2001,411 \$2604,600 \$2001,411 \$2604,600 \$2001,411 \$2604,600 \$2001,411 \$2604,600 \$2001,411 \$2604,600 \$2001,411 \$2604,600 \$2001,411 \$2604,600 \$2001,411 \$2604,600 \$2001,411 \$2604,600 \$2001,411 \$2604,600 \$2001,411 \$2604,600 \$2001,411 \$2604,600 \$2001,411 \$2604,600 \$2001,411 \$2604,600 \$2001,411 \$2604,600 \$2001,411 \$2604,600 \$2001,411 \$2604,600 \$2001,411 \$2604,600 \$2001,411 \$2604,600 \$2001,411 \$2604,600 \$2001,411 \$2604,600 \$2001,411 \$2604,600 \$2001,411 \$2604,600 \$2001,411 \$2604,600 \$2001,411 \$2604,600 \$2001,411 \$2604,600 \$2001,411 \$2604,600 \$2001,411 \$2604,600 \$2001,411 \$2604,600 \$2001,411 \$2604,600 \$2001,411 \$2604,600 \$2001,411 \$2604,600 \$2001,411 \$2604,600 \$2001,411 \$2604,600 \$2001,411 \$2604,600 \$2001,411 \$2604,600 \$2001,411 \$2604,600 \$2001,411 \$2604,600 \$2001,411 \$2604,600 \$2001,411 \$2604,600 \$2001,411 \$2604,600 \$2001,411 \$2604,600 \$2001,411 \$2604,600 \$2001,411 \$2604,600 \$2001,411 \$2604,600 \$2001,411 \$2604,600 \$2001,411 \$2604,600 \$2001,411 \$2604,600 \$2001,411 \$2604,600 \$2001,411 \$2604,600 \$2001,411 \$2604,600 \$2001,411 \$2604,600 \$2001,411 \$2604,600 \$2001,411 \$2604,600 \$2001,411 \$2604,600 \$2001,411 \$2604,600 \$2001,411 \$2604,600 \$2001,411 \$2604,600 \$2001,411 \$2604,600 \$2001,411 \$2604,600 \$2001,411 \$2604,600 \$2001,411 \$2604,600 \$2001,411 \$2604,600 \$2001,411 \$2604,600 \$2001,411 \$2604,600 \$2001,411 \$2604,600 \$2001,411 \$2604,600 \$2001,411 \$2604,600 \$2001,411 \$2604,600 \$2001,411 \$2604,600 \$2001,411 \$2604,600 \$2001,411 \$2604,600 \$2001,411 \$2604,600 \$2001,411 \$2604,600 \$2001,41 | \$307,411 | \$363,672 | + 18.3%        | \$297,007 | \$339,732 | + 14.4%        |
| Pct. of Orig. Price Received | 97.4% 98.4% 97.3% 99.1% 97.9% 97.7% 96.4% 95.9% 96.3% 98.1% 94.2017 Q2-2018 Q4-2018 Q2-2019 Q4-2019 Q2-2020                                                                                                                                                                                                                                                                                                                                                                                                                                                                                                                                                                                                                                                                                                                                                                                                                                                                                                                                                                                                                                                                                                                                                                                                                                                                                                                                                                                                                                                                                                                                                                                                                                                                                                                                                                                                                                                                                                                                                                                                                                                                                                                                                                                                                                 | 97.7%     | 98.1%     | + 0.4%         | 98.1%     | 96.7%     | - 1.4%         |
| Housing Affordability Index  | 132 140 129 120 124 126 116 126 119 106 109  Q4-2017 Q2-2018 Q4-2018 Q2-2019 Q4-2019 Q2-2020                                                                                                                                                                                                                                                                                                                                                                                                                                                                                                                                                                                                                                                                                                                                                                                                                                                                                                                                                                                                                                                                                                                                                                                                                                                                                                                                                                                                                                                                                                                                                                                                                                                                                                                                                                                                                                                                                                                                                                                                                                                                                                                                                                                                                                                | 116       | 109       | - 6.0%         | 130       | 116       | - 10.8%        |
| Inventory of Homes for Sale  | 76 79 83 86 92 104 117 96 87 110 116 112<br>Q4-2017 Q2-2018 Q4-2018 Q2-2019 Q4-2019 Q2-2020                                                                                                                                                                                                                                                                                                                                                                                                                                                                                                                                                                                                                                                                                                                                                                                                                                                                                                                                                                                                                                                                                                                                                                                                                                                                                                                                                                                                                                                                                                                                                                                                                                                                                                                                                                                                                                                                                                                                                                                                                                                                                                                                                                                                                                                 | 96        | 112       | + 16.7%        |           |           |                |
| Months Supply of Inventory   | 5.2 5.0 5.7 6.2 6.6 6.9 7.8 7.5 8.5 8.1 Q4-2017 Q2-2018 Q4-2018 Q2-2019 Q4-2019 Q2-2020                                                                                                                                                                                                                                                                                                                                                                                                                                                                                                                                                                                                                                                                                                                                                                                                                                                                                                                                                                                                                                                                                                                                                                                                                                                                                                                                                                                                                                                                                                                                                                                                                                                                                                                                                                                                                                                                                                                                                                                                                                                                                                                                                                                                                                                     | 6.0       | 8.1       | + 35.0%        |           |           |                |