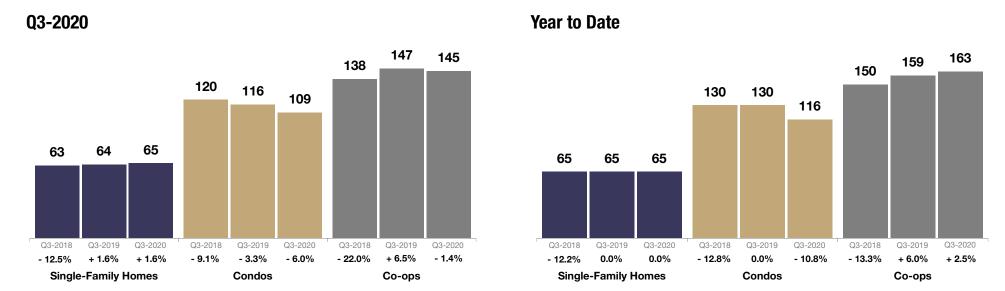

## **Single-Family Homes Market Overview**

Key metrics for Single-Family Homes Only for the report guarter and for year-to-date (YTD) starting from the first of the year.

| Key Metrics                  | Historical Sparkbars                                                                                                                                                                                                                                                                                                                                                                                                                                                                                                                                                                                                                                                                                                                                                                                                                                                                                                                                                                                                                                                                                                                                                                                                                                                                                                                                                                                                                                                                                                                                                                                                                                                                                                                                                                                                                                                                                                                                                                                                                                                                                                           | Q3-2019   | Q3-2020   | Percent Change | YTD 2019  | YTD 2020  | Percent Change |
|------------------------------|--------------------------------------------------------------------------------------------------------------------------------------------------------------------------------------------------------------------------------------------------------------------------------------------------------------------------------------------------------------------------------------------------------------------------------------------------------------------------------------------------------------------------------------------------------------------------------------------------------------------------------------------------------------------------------------------------------------------------------------------------------------------------------------------------------------------------------------------------------------------------------------------------------------------------------------------------------------------------------------------------------------------------------------------------------------------------------------------------------------------------------------------------------------------------------------------------------------------------------------------------------------------------------------------------------------------------------------------------------------------------------------------------------------------------------------------------------------------------------------------------------------------------------------------------------------------------------------------------------------------------------------------------------------------------------------------------------------------------------------------------------------------------------------------------------------------------------------------------------------------------------------------------------------------------------------------------------------------------------------------------------------------------------------------------------------------------------------------------------------------------------|-----------|-----------|----------------|-----------|-----------|----------------|
| New Listings                 | 257 266 248 275 268 227 306  190 197 190 190 189 227  Q4-2017 Q2-2018 Q4-2018 Q2-2019 Q4-2019 Q2-2020                                                                                                                                                                                                                                                                                                                                                                                                                                                                                                                                                                                                                                                                                                                                                                                                                                                                                                                                                                                                                                                                                                                                                                                                                                                                                                                                                                                                                                                                                                                                                                                                                                                                                                                                                                                                                                                                                                                                                                                                                          | 268       | 306       | + 14.2%        | 791       | 704       | - 11.0%        |
| Pending Sales                | 208  134 120 146 139 141 110 161 154 136 107 87  Q4-2017 Q2-2018 Q4-2018 Q2-2019 Q4-2019 Q2-2020                                                                                                                                                                                                                                                                                                                                                                                                                                                                                                                                                                                                                                                                                                                                                                                                                                                                                                                                                                                                                                                                                                                                                                                                                                                                                                                                                                                                                                                                                                                                                                                                                                                                                                                                                                                                                                                                                                                                                                                                                               | 154       | 208       | + 35.1%        | 425       | 402       | - 5.4%         |
| Closed Sales                 | 148 127 129 144 158 116 134 152 146 122 115  Q4-2017 Q2-2018 Q4-2018 Q2-2019 Q4-2019 Q2-2020                                                                                                                                                                                                                                                                                                                                                                                                                                                                                                                                                                                                                                                                                                                                                                                                                                                                                                                                                                                                                                                                                                                                                                                                                                                                                                                                                                                                                                                                                                                                                                                                                                                                                                                                                                                                                                                                                                                                                                                                                                   | 152       | 115       | - 24.3%        | 402       | 320       | - 20.4%        |
| Days on Market               | 73 73 79 77 74 80<br>67 68 68 65 68 68 70<br>Q4-2017 Q2-2018 Q4-2018 Q2-2019 Q4-2019 Q2-2020                                                                                                                                                                                                                                                                                                                                                                                                                                                                                                                                                                                                                                                                                                                                                                                                                                                                                                                                                                                                                                                                                                                                                                                                                                                                                                                                                                                                                                                                                                                                                                                                                                                                                                                                                                                                                                                                                                                                                                                                                                   | 74        | 70        | - 5.4%         | 72        | 73        | + 1.4%         |
| Median Sales Price           | 9451.500 9462.000 9462.000 9462.000 9462.000 9462.000 9462.000 9462.000 9462.000 9462.000 9462.000 9462.000 9462.000 9462.000 9462.000 9462.000 9462.000 9462.000 9462.000 9462.000 9462.000 9462.000 9462.000 9462.000 9462.000 9462.000 9462.000 9462.000 9462.000 9462.000 9462.000 9462.000 9462.000 9462.000 9462.000 9462.000 9462.000 9462.000 9462.000 9462.000 9462.000 9462.000 9462.000 9462.000 9462.000 9462.000 9462.000 9462.000 9462.000 9462.000 9462.000 9462.000 9462.000 9462.000 9462.000 9462.000 9462.000 9462.000 9462.000 9462.000 9462.000 9462.000 9462.000 9462.000 9462.000 9462.000 9462.000 9462.000 9462.000 9462.000 9462.000 9462.000 9462.000 9462.000 9462.000 9462.000 9462.000 9462.000 9462.000 9462.000 9462.000 9462.000 9462.000 9462.000 9462.000 9462.000 9462.000 9462.000 9462.000 9462.000 9462.000 9462.000 9462.000 9462.000 9462.000 9462.000 9462.000 9462.000 9462.000 9462.000 9462.000 9462.000 9462.000 9462.000 9462.000 9462.000 9462.000 9462.000 9462.000 9462.000 9462.000 9462.000 9462.000 9462.000 9462.000 9462.000 9462.000 9462.000 9462.000 9462.000 9462.000 9462.000 9462.000 9462.000 9462.000 9462.000 9462.000 9462.000 9462.000 9462.000 9462.000 9462.000 9462.000 9462.000 9462.000 9462.000 9462.000 9462.000 9462.000 9462.000 9462.000 9462.000 9462.000 9462.000 9462.000 9462.000 9462.000 9462.000 9462.000 9462.000 9462.000 9462.000 9462.000 9462.000 9462.000 9462.000 9462.000 9462.000 9462.000 9462.000 9462.000 9462.000 9462.000 9462.000 9462.000 9462.000 9462.000 9462.000 9462.000 9462.000 9462.000 9462.000 9462.000 9462.000 9462.000 9462.000 9462.000 9462.000 9462.000 9462.000 9462.000 9462.000 9462.000 9462.000 9462.000 9462.000 9462.000 9462.000 9462.000 9462.000 9462.000 9462.000 9462.000 9462.000 9462.000 9462.000 9462.000 9462.000 9462.000 9462.000 9462.000 9462.000 9462.000 9462.000 9462.000 9462.000 9462.000 9462.000 9462.000 9462.000 9462.000 9462.000 9462.000 9462.000 9462.000 9462.000 9462.000 9462.000 9462.000 9462.000 9462.000 9462.000 9462.000 9462.000 9462.000 9462.000 9462.000 946 | \$510,000 | \$526,000 | + 3.1%         | \$499,000 | \$525,000 | + 5.2%         |
| Average Sales Price          | 9500.798 9402.317 9402.905 9501.446 9507.034 9401.004 9507.004 9507.004 9501.005 9500.005 9500.005 9500.005 9500.005 9500.005 9500.005 9500.005 9500.005 9500.005 9500.005 9500.005 9500.005 9500.005 9500.005 9500.005 9500.005 9500.005 9500.005 9500.005 9500.005 9500.005 9500.005 9500.005 9500.005 9500.005 9500.005 9500.005 9500.005 9500.005 9500.005 9500.005 9500.005 9500.005 9500.005 9500.005 9500.005 9500.005 9500.005 9500.005 9500.005 9500.005 9500.005 9500.005 9500.005 9500.005 9500.005 9500.005 9500.005 9500.005 9500.005 9500.005 9500.005 9500.005 9500.005 9500.005 9500.005 9500.005 9500.005 9500.005 9500.005 9500.005 9500.005 9500.005 9500.005 9500.005 9500.005 9500.005 9500.005 9500.005 9500.005 9500.005 9500.005 9500.005 9500.005 9500.005 9500.005 9500.005 9500.005 9500.005 9500.005 9500.005 9500.005 9500.005 9500.005 9500.005 9500.005 9500.005 9500.005 9500.005 9500.005 9500.005 9500.005 9500.005 9500.005 9500.005 9500.005 9500.005 9500.005 9500.005 9500.005 9500.005 9500.005 9500.005 9500.005 9500.005 9500.005 9500.005 9500.005 9500.005 9500.005 9500.005 9500.005 9500.005 9500.005 9500.005 9500.005 9500.005 9500.005 9500.005 9500.005 9500.005 9500.005 9500.005 9500.005 9500.005 9500.005 9500.005 9500.005 9500.005 9500.005 9500.005 9500.005 9500.005 9500.005 9500.005 9500.005 9500.005 9500.005 9500.005 9500.005 9500.005 9500.005 9500.005 9500.005 9500.005 9500.005 9500.005 9500.005 9500.005 9500.005 9500.005 9500.005 9500.005 9500.005 9500.005 9500.005 9500.005 9500.005 9500.005 9500.005 9500.005 9500.005 9500.005 9500.005 9500.005 9500.005 9500.005 9500.005 9500.005 9500.005 9500.005 9500.005 9500.005 9500.005 9500.005 9500.005 9500.005 9500.005 9500.005 9500.005 9500.005 9500.005 9500.005 9500.005 9500.005 9500.005 9500.005 9500.005 9500.005 9500.005 9500.005 9500.005 9500.005 9500.005 9500.005 9500.005 9500.005 9500.005 9500.005 9500.005 9500.005 9500.005 9500.005 9500.005 9500.005 9500.005 9500.005 9500.005 9500.005 9500.005 9500.005 9500.005 9500.005 9500.005 9500.005 9500.005 9500.005 9500.005 950 | \$561,337 | \$556,205 | - 0.9%         | \$542,185 | \$566,423 | + 4.5%         |
| Pct. of Orig. Price Received | 95.8% 95.7% 96.2% 95.5% 95.7% 94.9% 94.7% 96.6% 96.0% 94.2017 Q2-2018 Q4-2018 Q2-2019 Q4-2019 Q2-2020                                                                                                                                                                                                                                                                                                                                                                                                                                                                                                                                                                                                                                                                                                                                                                                                                                                                                                                                                                                                                                                                                                                                                                                                                                                                                                                                                                                                                                                                                                                                                                                                                                                                                                                                                                                                                                                                                                                                                                                                                          | 95.7%     | 96.0%     | + 0.3%         | 95.4%     | 95.7%     | + 0.3%         |
| Housing Affordability Index  | 70 67 66 63 63 62 64 65 63 64 65<br>Q4-2017 Q2-2018 Q4-2018 Q2-2019 Q4-2019 Q2-2020                                                                                                                                                                                                                                                                                                                                                                                                                                                                                                                                                                                                                                                                                                                                                                                                                                                                                                                                                                                                                                                                                                                                                                                                                                                                                                                                                                                                                                                                                                                                                                                                                                                                                                                                                                                                                                                                                                                                                                                                                                            | 64        | 65        | + 1.6%         | 65        | 65        | 0.0%           |
| Inventory of Homes for Sale  | 200 201 227 248 247 261 253 256 254 238<br>200 201 196 218 218 218 218 238<br>Q4-2017 Q2-2018 Q4-2018 Q2-2019 Q4-2019 Q2-2020                                                                                                                                                                                                                                                                                                                                                                                                                                                                                                                                                                                                                                                                                                                                                                                                                                                                                                                                                                                                                                                                                                                                                                                                                                                                                                                                                                                                                                                                                                                                                                                                                                                                                                                                                                                                                                                                                                                                                                                                  | 253       | 238       | - 5.9%         |           |           |                |
| Months Supply of Inventory   | 4.5 4.5 4.9 5.5 5.5 5.7 5.4 5.5 5.3 5.3 Q4-2017 Q2-2018 Q4-2018 Q2-2019 Q4-2019 Q2-2020                                                                                                                                                                                                                                                                                                                                                                                                                                                                                                                                                                                                                                                                                                                                                                                                                                                                                                                                                                                                                                                                                                                                                                                                                                                                                                                                                                                                                                                                                                                                                                                                                                                                                                                                                                                                                                                                                                                                                                                                                                        | 5.4       | 5.3       | - 1.9%         |           |           |                |

### **Condos Market Overview**

Key metrics for Condominiums Only for the report quarter and for year-to-date (YTD) starting from the first of the year.

| Key Metrics                  | Historical Sparkbars                                                                                                                                                                                                                                                                                                                                                                                                                                                                                                                                                                                                                                                                                                                                                                                                                                                                                                                                                                                                                                                                                                                                                                                                                                                                                                                                                                                                                                                                                                                                                                                                                                                                                                                                                                                                                                                                                                                                                                                                                                                                                                                                                                                                                                                                                                                        | Q3-2019   | Q3-2020   | Percent Change | YTD 2019  | YTD 2020  | Percent Change |
|------------------------------|---------------------------------------------------------------------------------------------------------------------------------------------------------------------------------------------------------------------------------------------------------------------------------------------------------------------------------------------------------------------------------------------------------------------------------------------------------------------------------------------------------------------------------------------------------------------------------------------------------------------------------------------------------------------------------------------------------------------------------------------------------------------------------------------------------------------------------------------------------------------------------------------------------------------------------------------------------------------------------------------------------------------------------------------------------------------------------------------------------------------------------------------------------------------------------------------------------------------------------------------------------------------------------------------------------------------------------------------------------------------------------------------------------------------------------------------------------------------------------------------------------------------------------------------------------------------------------------------------------------------------------------------------------------------------------------------------------------------------------------------------------------------------------------------------------------------------------------------------------------------------------------------------------------------------------------------------------------------------------------------------------------------------------------------------------------------------------------------------------------------------------------------------------------------------------------------------------------------------------------------------------------------------------------------------------------------------------------------|-----------|-----------|----------------|-----------|-----------|----------------|
| New Listings                 | 63 65 71 75 70 96 93 80 94 108<br>Q4-2017 Q2-2018 Q4-2018 Q2-2019 Q4-2019 Q2-2020                                                                                                                                                                                                                                                                                                                                                                                                                                                                                                                                                                                                                                                                                                                                                                                                                                                                                                                                                                                                                                                                                                                                                                                                                                                                                                                                                                                                                                                                                                                                                                                                                                                                                                                                                                                                                                                                                                                                                                                                                                                                                                                                                                                                                                                           | 80        | 108       | + 35.0%        | 269       | 259       | - 3.7%         |
| Pending Sales                | 39     43     42     43     40     42     36     44       Q4-2017     Q2-2018     Q4-2018     Q2-2019     Q4-2019     Q2-2020                                                                                                                                                                                                                                                                                                                                                                                                                                                                                                                                                                                                                                                                                                                                                                                                                                                                                                                                                                                                                                                                                                                                                                                                                                                                                                                                                                                                                                                                                                                                                                                                                                                                                                                                                                                                                                                                                                                                                                                                                                                                                                                                                                                                               | 55        | 56        | + 1.8%         | 152       | 129       | - 15.1%        |
| Closed Sales                 | 55 51 46 45 54 49 47 44 32 34 Q4-2017 Q2-2018 Q4-2018 Q2-2019 Q4-2019 Q2-2020                                                                                                                                                                                                                                                                                                                                                                                                                                                                                                                                                                                                                                                                                                                                                                                                                                                                                                                                                                                                                                                                                                                                                                                                                                                                                                                                                                                                                                                                                                                                                                                                                                                                                                                                                                                                                                                                                                                                                                                                                                                                                                                                                                                                                                                               | 49        | 34        | - 30.6%        | 137       | 110       | - 19.7%        |
| Days on Market               | 87 95 80 88 76 81 71 65 90 Q4-2017 Q2-2018 Q4-2018 Q2-2019 Q4-2019 Q2-2020                                                                                                                                                                                                                                                                                                                                                                                                                                                                                                                                                                                                                                                                                                                                                                                                                                                                                                                                                                                                                                                                                                                                                                                                                                                                                                                                                                                                                                                                                                                                                                                                                                                                                                                                                                                                                                                                                                                                                                                                                                                                                                                                                                                                                                                                  | 71        | 116       | + 63.4%        | 76        | 94        | + 23.7%        |
| Median Sales Price           | \$\frac{1}{2}\text{1000} \frac{1}{2}\text{271}\text{1000} \frac{1}{2}\text{270}\text{1000} \frac{1}{2}\text{2018} \text{2018} \text{2018} \text{2019} \text{2019} \text{2019} \text{2019} \text{2019} \text{2019} \text{2019} \text{2019} \text{2020}                                                                                                                                                                                                                                                                                                                                                                                                                                                                                                                                                                                                                                                                                                                                                                                                                                                                                                                                                                                                                                                                                                                                                                                                                                                                                                                                                                                                                                                                                                                                                                                                                                                                                                                                                                                                                                                                                                                                                                                                                                                                                       | \$280,000 | \$312,500 | + 11.6%        | \$250,000 | \$295,000 | + 18.0%        |
| Average Sales Price          | \$221,598 \$221,608 \$2216,018 \$2306,137 \$460,1702 \$2004,600 \$2001,411 \$2604,600 \$2001,411 \$2604,600 \$2001,411 \$2604,600 \$2001,411 \$2604,600 \$2001,411 \$2604,600 \$2001,411 \$2604,600 \$2001,411 \$2604,600 \$2001,411 \$2604,600 \$2001,411 \$2604,600 \$2001,411 \$2604,600 \$2001,411 \$2604,600 \$2001,411 \$2604,600 \$2001,411 \$2604,600 \$2001,411 \$2604,600 \$2001,411 \$2604,600 \$2001,411 \$2604,600 \$2001,411 \$2604,600 \$2001,411 \$2604,600 \$2001,411 \$2604,600 \$2001,411 \$2604,600 \$2001,411 \$2604,600 \$2001,411 \$2604,600 \$2001,411 \$2604,600 \$2001,411 \$2604,600 \$2001,411 \$2604,600 \$2001,411 \$2604,600 \$2001,411 \$2604,600 \$2001,411 \$2604,600 \$2001,411 \$2604,600 \$2001,411 \$2604,600 \$2001,411 \$2604,600 \$2001,411 \$2604,600 \$2001,411 \$2604,600 \$2001,411 \$2604,600 \$2001,411 \$2604,600 \$2001,411 \$2604,600 \$2001,411 \$2604,600 \$2001,411 \$2604,600 \$2001,411 \$2604,600 \$2001,411 \$2604,600 \$2001,411 \$2604,600 \$2001,411 \$2604,600 \$2001,411 \$2604,600 \$2001,411 \$2604,600 \$2001,411 \$2604,600 \$2001,411 \$2604,600 \$2001,411 \$2604,600 \$2001,411 \$2604,600 \$2001,411 \$2604,600 \$2001,411 \$2604,600 \$2001,411 \$2604,600 \$2001,411 \$2604,600 \$2001,411 \$2604,600 \$2001,411 \$2604,600 \$2001,411 \$2604,600 \$2001,411 \$2604,600 \$2001,411 \$2604,600 \$2001,411 \$2604,600 \$2001,411 \$2604,600 \$2001,411 \$2604,600 \$2001,411 \$2604,600 \$2001,411 \$2604,600 \$2001,411 \$2604,600 \$2001,411 \$2604,600 \$2001,411 \$2604,600 \$2001,411 \$2604,600 \$2001,411 \$2604,600 \$2001,411 \$2604,600 \$2001,411 \$2604,600 \$2001,411 \$2604,600 \$2001,411 \$2604,600 \$2001,411 \$2604,600 \$2001,411 \$2604,600 \$2001,411 \$2604,600 \$2001,411 \$2604,600 \$2001,411 \$2604,600 \$2001,411 \$2604,600 \$2001,411 \$2604,600 \$2001,411 \$2604,600 \$2001,411 \$2604,600 \$2001,411 \$2604,600 \$2001,411 \$2604,600 \$2001,411 \$2604,600 \$2001,411 \$2604,600 \$2001,411 \$2604,600 \$2001,411 \$2604,600 \$2001,411 \$2604,600 \$2001,411 \$2604,600 \$2001,411 \$2604,600 \$2001,411 \$2604,600 \$2001,411 \$2604,600 \$2001,411 \$2604,600 \$2001,411 \$2604,600 \$2001,411 \$2604,600 \$2001,411 \$2604,600 \$2001,411 \$2604,600 \$2001,411 \$2604,600 \$2001,411 \$2604,600 \$2001,411 \$2604,600 \$2001,41 | \$307,411 | \$363,672 | + 18.3%        | \$297,007 | \$339,732 | + 14.4%        |
| Pct. of Orig. Price Received | 97.4% 98.4% 97.3% 99.1% 97.9% 97.7% 96.4% 95.9% 96.3% 98.1% 94.2017 Q2-2018 Q4-2018 Q2-2019 Q4-2019 Q2-2020                                                                                                                                                                                                                                                                                                                                                                                                                                                                                                                                                                                                                                                                                                                                                                                                                                                                                                                                                                                                                                                                                                                                                                                                                                                                                                                                                                                                                                                                                                                                                                                                                                                                                                                                                                                                                                                                                                                                                                                                                                                                                                                                                                                                                                 | 97.7%     | 98.1%     | + 0.4%         | 98.1%     | 96.7%     | - 1.4%         |
| Housing Affordability Index  | 132 140 129 120 124 126 116 126 119 106 109  Q4-2017 Q2-2018 Q4-2018 Q2-2019 Q4-2019 Q2-2020                                                                                                                                                                                                                                                                                                                                                                                                                                                                                                                                                                                                                                                                                                                                                                                                                                                                                                                                                                                                                                                                                                                                                                                                                                                                                                                                                                                                                                                                                                                                                                                                                                                                                                                                                                                                                                                                                                                                                                                                                                                                                                                                                                                                                                                | 116       | 109       | - 6.0%         | 130       | 116       | - 10.8%        |
| Inventory of Homes for Sale  | 76 79 83 86 92 104 117 96 87 110 116 112<br>Q4-2017 Q2-2018 Q4-2018 Q2-2019 Q4-2019 Q2-2020                                                                                                                                                                                                                                                                                                                                                                                                                                                                                                                                                                                                                                                                                                                                                                                                                                                                                                                                                                                                                                                                                                                                                                                                                                                                                                                                                                                                                                                                                                                                                                                                                                                                                                                                                                                                                                                                                                                                                                                                                                                                                                                                                                                                                                                 | 96        | 112       | + 16.7%        |           |           |                |
| Months Supply of Inventory   | 5.2 5.0 5.7 6.2 6.6 6.9 7.8 7.5 8.5 8.1 Q4-2017 Q2-2018 Q4-2018 Q2-2019 Q4-2019 Q2-2020                                                                                                                                                                                                                                                                                                                                                                                                                                                                                                                                                                                                                                                                                                                                                                                                                                                                                                                                                                                                                                                                                                                                                                                                                                                                                                                                                                                                                                                                                                                                                                                                                                                                                                                                                                                                                                                                                                                                                                                                                                                                                                                                                                                                                                                     | 6.0       | 8.1       | + 35.0%        |           |           |                |