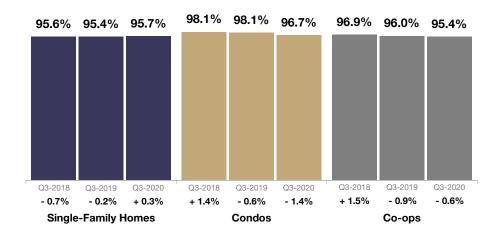

## **Single-Family Homes Market Overview**

Key metrics for Single-Family Homes Only for the report guarter and for year-to-date (YTD) starting from the first of the year.

| Key Metrics                  | Historical Sparkbars                                                                                                                                                                                                                                                                                                                                                                                                                                                                                                                                                                                                                                                                                                                                                                                                                                                                                                                                                                                                                                                                                                                                                                                                                                                                                                                                                                                                                                                                                                                                                                                                                                                                                                                                                                                                                                                                                                                                                                                                                                                                                                           | Q3-2019   | Q3-2020   | Percent Change | YTD 2019  | YTD 2020  | Percent Change |
|------------------------------|--------------------------------------------------------------------------------------------------------------------------------------------------------------------------------------------------------------------------------------------------------------------------------------------------------------------------------------------------------------------------------------------------------------------------------------------------------------------------------------------------------------------------------------------------------------------------------------------------------------------------------------------------------------------------------------------------------------------------------------------------------------------------------------------------------------------------------------------------------------------------------------------------------------------------------------------------------------------------------------------------------------------------------------------------------------------------------------------------------------------------------------------------------------------------------------------------------------------------------------------------------------------------------------------------------------------------------------------------------------------------------------------------------------------------------------------------------------------------------------------------------------------------------------------------------------------------------------------------------------------------------------------------------------------------------------------------------------------------------------------------------------------------------------------------------------------------------------------------------------------------------------------------------------------------------------------------------------------------------------------------------------------------------------------------------------------------------------------------------------------------------|-----------|-----------|----------------|-----------|-----------|----------------|
| New Listings                 | 257 266 248 275 268 227 306  190 197 190 190 189 227  Q4-2017 Q2-2018 Q4-2018 Q2-2019 Q4-2019 Q2-2020                                                                                                                                                                                                                                                                                                                                                                                                                                                                                                                                                                                                                                                                                                                                                                                                                                                                                                                                                                                                                                                                                                                                                                                                                                                                                                                                                                                                                                                                                                                                                                                                                                                                                                                                                                                                                                                                                                                                                                                                                          | 268       | 306       | + 14.2%        | 791       | 704       | - 11.0%        |
| Pending Sales                | 208  134 120 146 139 141 110 161 154 136 107 87  Q4-2017 Q2-2018 Q4-2018 Q2-2019 Q4-2019 Q2-2020                                                                                                                                                                                                                                                                                                                                                                                                                                                                                                                                                                                                                                                                                                                                                                                                                                                                                                                                                                                                                                                                                                                                                                                                                                                                                                                                                                                                                                                                                                                                                                                                                                                                                                                                                                                                                                                                                                                                                                                                                               | 154       | 208       | + 35.1%        | 425       | 402       | - 5.4%         |
| Closed Sales                 | 148 127 129 144 158 116 134 152 146 122 115  Q4-2017 Q2-2018 Q4-2018 Q2-2019 Q4-2019 Q2-2020                                                                                                                                                                                                                                                                                                                                                                                                                                                                                                                                                                                                                                                                                                                                                                                                                                                                                                                                                                                                                                                                                                                                                                                                                                                                                                                                                                                                                                                                                                                                                                                                                                                                                                                                                                                                                                                                                                                                                                                                                                   | 152       | 115       | - 24.3%        | 402       | 320       | - 20.4%        |
| Days on Market               | 73 73 79 77 74 80<br>67 68 68 65 68 68 70<br>Q4-2017 Q2-2018 Q4-2018 Q2-2019 Q4-2019 Q2-2020                                                                                                                                                                                                                                                                                                                                                                                                                                                                                                                                                                                                                                                                                                                                                                                                                                                                                                                                                                                                                                                                                                                                                                                                                                                                                                                                                                                                                                                                                                                                                                                                                                                                                                                                                                                                                                                                                                                                                                                                                                   | 74        | 70        | - 5.4%         | 72        | 73        | + 1.4%         |
| Median Sales Price           | 9451.500 9462.000 9462.000 9462.000 9462.000 9462.000 9462.000 9462.000 9462.000 9462.000 9462.000 9462.000 9462.000 9462.000 9462.000 9462.000 9462.000 9462.000 9462.000 9462.000 9462.000 9462.000 9462.000 9462.000 9462.000 9462.000 9462.000 9462.000 9462.000 9462.000 9462.000 9462.000 9462.000 9462.000 9462.000 9462.000 9462.000 9462.000 9462.000 9462.000 9462.000 9462.000 9462.000 9462.000 9462.000 9462.000 9462.000 9462.000 9462.000 9462.000 9462.000 9462.000 9462.000 9462.000 9462.000 9462.000 9462.000 9462.000 9462.000 9462.000 9462.000 9462.000 9462.000 9462.000 9462.000 9462.000 9462.000 9462.000 9462.000 9462.000 9462.000 9462.000 9462.000 9462.000 9462.000 9462.000 9462.000 9462.000 9462.000 9462.000 9462.000 9462.000 9462.000 9462.000 9462.000 9462.000 9462.000 9462.000 9462.000 9462.000 9462.000 9462.000 9462.000 9462.000 9462.000 9462.000 9462.000 9462.000 9462.000 9462.000 9462.000 9462.000 9462.000 9462.000 9462.000 9462.000 9462.000 9462.000 9462.000 9462.000 9462.000 9462.000 9462.000 9462.000 9462.000 9462.000 9462.000 9462.000 9462.000 9462.000 9462.000 9462.000 9462.000 9462.000 9462.000 9462.000 9462.000 9462.000 9462.000 9462.000 9462.000 9462.000 9462.000 9462.000 9462.000 9462.000 9462.000 9462.000 9462.000 9462.000 9462.000 9462.000 9462.000 9462.000 9462.000 9462.000 9462.000 9462.000 9462.000 9462.000 9462.000 9462.000 9462.000 9462.000 9462.000 9462.000 9462.000 9462.000 9462.000 9462.000 9462.000 9462.000 9462.000 9462.000 9462.000 9462.000 9462.000 9462.000 9462.000 9462.000 9462.000 9462.000 9462.000 9462.000 9462.000 9462.000 9462.000 9462.000 9462.000 9462.000 9462.000 9462.000 9462.000 9462.000 9462.000 9462.000 9462.000 9462.000 9462.000 9462.000 9462.000 9462.000 9462.000 9462.000 9462.000 9462.000 9462.000 9462.000 9462.000 9462.000 9462.000 9462.000 9462.000 9462.000 9462.000 9462.000 9462.000 9462.000 9462.000 9462.000 9462.000 9462.000 9462.000 9462.000 9462.000 9462.000 9462.000 9462.000 9462.000 9462.000 9462.000 9462.000 9462.000 9462.000 9462.000 9462.000 9462.000 946 | \$510,000 | \$526,000 | + 3.1%         | \$499,000 | \$525,000 | + 5.2%         |
| Average Sales Price          | 9500.798 9402.317 9402.905 9501.446 9507.034 9401.004 9507.004 9507.004 9501.005 9500.005 9500.005 9500.005 9500.005 9500.005 9500.005 9500.005 9500.005 9500.005 9500.005 9500.005 9500.005 9500.005 9500.005 9500.005 9500.005 9500.005 9500.005 9500.005 9500.005 9500.005 9500.005 9500.005 9500.005 9500.005 9500.005 9500.005 9500.005 9500.005 9500.005 9500.005 9500.005 9500.005 9500.005 9500.005 9500.005 9500.005 9500.005 9500.005 9500.005 9500.005 9500.005 9500.005 9500.005 9500.005 9500.005 9500.005 9500.005 9500.005 9500.005 9500.005 9500.005 9500.005 9500.005 9500.005 9500.005 9500.005 9500.005 9500.005 9500.005 9500.005 9500.005 9500.005 9500.005 9500.005 9500.005 9500.005 9500.005 9500.005 9500.005 9500.005 9500.005 9500.005 9500.005 9500.005 9500.005 9500.005 9500.005 9500.005 9500.005 9500.005 9500.005 9500.005 9500.005 9500.005 9500.005 9500.005 9500.005 9500.005 9500.005 9500.005 9500.005 9500.005 9500.005 9500.005 9500.005 9500.005 9500.005 9500.005 9500.005 9500.005 9500.005 9500.005 9500.005 9500.005 9500.005 9500.005 9500.005 9500.005 9500.005 9500.005 9500.005 9500.005 9500.005 9500.005 9500.005 9500.005 9500.005 9500.005 9500.005 9500.005 9500.005 9500.005 9500.005 9500.005 9500.005 9500.005 9500.005 9500.005 9500.005 9500.005 9500.005 9500.005 9500.005 9500.005 9500.005 9500.005 9500.005 9500.005 9500.005 9500.005 9500.005 9500.005 9500.005 9500.005 9500.005 9500.005 9500.005 9500.005 9500.005 9500.005 9500.005 9500.005 9500.005 9500.005 9500.005 9500.005 9500.005 9500.005 9500.005 9500.005 9500.005 9500.005 9500.005 9500.005 9500.005 9500.005 9500.005 9500.005 9500.005 9500.005 9500.005 9500.005 9500.005 9500.005 9500.005 9500.005 9500.005 9500.005 9500.005 9500.005 9500.005 9500.005 9500.005 9500.005 9500.005 9500.005 9500.005 9500.005 9500.005 9500.005 9500.005 9500.005 9500.005 9500.005 9500.005 9500.005 9500.005 9500.005 9500.005 9500.005 9500.005 9500.005 9500.005 9500.005 9500.005 9500.005 9500.005 9500.005 9500.005 9500.005 9500.005 9500.005 9500.005 9500.005 9500.005 9500.005 9500.005 950 | \$561,337 | \$556,205 | - 0.9%         | \$542,185 | \$566,423 | + 4.5%         |
| Pct. of Orig. Price Received | 95.8% 95.7% 96.2% 95.5% 95.7% 94.9% 94.7% 96.6% 96.0% 94.2017 Q2-2018 Q4-2018 Q2-2019 Q4-2019 Q2-2020                                                                                                                                                                                                                                                                                                                                                                                                                                                                                                                                                                                                                                                                                                                                                                                                                                                                                                                                                                                                                                                                                                                                                                                                                                                                                                                                                                                                                                                                                                                                                                                                                                                                                                                                                                                                                                                                                                                                                                                                                          | 95.7%     | 96.0%     | + 0.3%         | 95.4%     | 95.7%     | + 0.3%         |
| Housing Affordability Index  | 70 67 66 63 63 62 64 65 63 64 65<br>Q4-2017 Q2-2018 Q4-2018 Q2-2019 Q4-2019 Q2-2020                                                                                                                                                                                                                                                                                                                                                                                                                                                                                                                                                                                                                                                                                                                                                                                                                                                                                                                                                                                                                                                                                                                                                                                                                                                                                                                                                                                                                                                                                                                                                                                                                                                                                                                                                                                                                                                                                                                                                                                                                                            | 64        | 65        | + 1.6%         | 65        | 65        | 0.0%           |
| Inventory of Homes for Sale  | 200 201 227 248 247 261 253 256 254 238<br>200 201 196 218 218 218 218 238<br>Q4-2017 Q2-2018 Q4-2018 Q2-2019 Q4-2019 Q2-2020                                                                                                                                                                                                                                                                                                                                                                                                                                                                                                                                                                                                                                                                                                                                                                                                                                                                                                                                                                                                                                                                                                                                                                                                                                                                                                                                                                                                                                                                                                                                                                                                                                                                                                                                                                                                                                                                                                                                                                                                  | 253       | 238       | - 5.9%         |           |           |                |
| Months Supply of Inventory   | 4.5 4.5 4.9 5.5 5.5 5.7 5.4 5.5 5.3 5.3 Q4-2017 Q2-2018 Q4-2018 Q2-2019 Q4-2019 Q2-2020                                                                                                                                                                                                                                                                                                                                                                                                                                                                                                                                                                                                                                                                                                                                                                                                                                                                                                                                                                                                                                                                                                                                                                                                                                                                                                                                                                                                                                                                                                                                                                                                                                                                                                                                                                                                                                                                                                                                                                                                                                        | 5.4       | 5.3       | - 1.9%         |           |           |                |

### **Condos Market Overview**

Key metrics for Condominiums Only for the report quarter and for year-to-date (YTD) starting from the first of the year.

| Key Metrics                  | Historical Sparkbars                                                                                                                                                                                                                                                                                                                                                                                                                                                                                                                                                                                                                                                                                                                                                                                                                                                                                                                                                                                                                                                                                                                                                                                                                                                                                                                                                                                                                                                                                                                                                                                                                                                                                                                                                                                                                                                                                                                                                                                                                                                                                                                                                                                                                                                                                                                        | Q3-2019   | Q3-2020   | Percent Change | YTD 2019  | YTD 2020  | Percent Change |
|------------------------------|---------------------------------------------------------------------------------------------------------------------------------------------------------------------------------------------------------------------------------------------------------------------------------------------------------------------------------------------------------------------------------------------------------------------------------------------------------------------------------------------------------------------------------------------------------------------------------------------------------------------------------------------------------------------------------------------------------------------------------------------------------------------------------------------------------------------------------------------------------------------------------------------------------------------------------------------------------------------------------------------------------------------------------------------------------------------------------------------------------------------------------------------------------------------------------------------------------------------------------------------------------------------------------------------------------------------------------------------------------------------------------------------------------------------------------------------------------------------------------------------------------------------------------------------------------------------------------------------------------------------------------------------------------------------------------------------------------------------------------------------------------------------------------------------------------------------------------------------------------------------------------------------------------------------------------------------------------------------------------------------------------------------------------------------------------------------------------------------------------------------------------------------------------------------------------------------------------------------------------------------------------------------------------------------------------------------------------------------|-----------|-----------|----------------|-----------|-----------|----------------|
| New Listings                 | 63 65 71 75 70 96 93 80 94 108<br>Q4-2017 Q2-2018 Q4-2018 Q2-2019 Q4-2019 Q2-2020                                                                                                                                                                                                                                                                                                                                                                                                                                                                                                                                                                                                                                                                                                                                                                                                                                                                                                                                                                                                                                                                                                                                                                                                                                                                                                                                                                                                                                                                                                                                                                                                                                                                                                                                                                                                                                                                                                                                                                                                                                                                                                                                                                                                                                                           | 80        | 108       | + 35.0%        | 269       | 259       | - 3.7%         |
| Pending Sales                | 39     43     42     43     40     42     36     44       Q4-2017     Q2-2018     Q4-2018     Q2-2019     Q4-2019     Q2-2020                                                                                                                                                                                                                                                                                                                                                                                                                                                                                                                                                                                                                                                                                                                                                                                                                                                                                                                                                                                                                                                                                                                                                                                                                                                                                                                                                                                                                                                                                                                                                                                                                                                                                                                                                                                                                                                                                                                                                                                                                                                                                                                                                                                                               | 55        | 56        | + 1.8%         | 152       | 129       | - 15.1%        |
| Closed Sales                 | 55 51 46 45 54 49 47 44 32 34 Q4-2017 Q2-2018 Q4-2018 Q2-2019 Q4-2019 Q2-2020                                                                                                                                                                                                                                                                                                                                                                                                                                                                                                                                                                                                                                                                                                                                                                                                                                                                                                                                                                                                                                                                                                                                                                                                                                                                                                                                                                                                                                                                                                                                                                                                                                                                                                                                                                                                                                                                                                                                                                                                                                                                                                                                                                                                                                                               | 49        | 34        | - 30.6%        | 137       | 110       | - 19.7%        |
| Days on Market               | 87 95 80 88 76 81 71 65 90 Q4-2017 Q2-2018 Q4-2018 Q2-2019 Q4-2019 Q2-2020                                                                                                                                                                                                                                                                                                                                                                                                                                                                                                                                                                                                                                                                                                                                                                                                                                                                                                                                                                                                                                                                                                                                                                                                                                                                                                                                                                                                                                                                                                                                                                                                                                                                                                                                                                                                                                                                                                                                                                                                                                                                                                                                                                                                                                                                  | 71        | 116       | + 63.4%        | 76        | 94        | + 23.7%        |
| Median Sales Price           | \$\frac{1}{2}\text{1000} \frac{1}{2}\text{271}\text{1000} \frac{1}{2}\text{270}\text{1000} \frac{1}{2}\text{2018} \text{2018} \text{2018} \text{2019} \text{2019} \text{2019} \text{2019} \text{2019} \text{2019} \text{2019} \text{2019} \text{2020}                                                                                                                                                                                                                                                                                                                                                                                                                                                                                                                                                                                                                                                                                                                                                                                                                                                                                                                                                                                                                                                                                                                                                                                                                                                                                                                                                                                                                                                                                                                                                                                                                                                                                                                                                                                                                                                                                                                                                                                                                                                                                       | \$280,000 | \$312,500 | + 11.6%        | \$250,000 | \$295,000 | + 18.0%        |
| Average Sales Price          | \$221,598 \$221,608 \$2216,018 \$2306,137 \$460,1702 \$2004,600 \$2001,411 \$2604,600 \$2001,411 \$2604,600 \$2001,411 \$2604,600 \$2001,411 \$2604,600 \$2001,411 \$2604,600 \$2001,411 \$2604,600 \$2001,411 \$2604,600 \$2001,411 \$2604,600 \$2001,411 \$2604,600 \$2001,411 \$2604,600 \$2001,411 \$2604,600 \$2001,411 \$2604,600 \$2001,411 \$2604,600 \$2001,411 \$2604,600 \$2001,411 \$2604,600 \$2001,411 \$2604,600 \$2001,411 \$2604,600 \$2001,411 \$2604,600 \$2001,411 \$2604,600 \$2001,411 \$2604,600 \$2001,411 \$2604,600 \$2001,411 \$2604,600 \$2001,411 \$2604,600 \$2001,411 \$2604,600 \$2001,411 \$2604,600 \$2001,411 \$2604,600 \$2001,411 \$2604,600 \$2001,411 \$2604,600 \$2001,411 \$2604,600 \$2001,411 \$2604,600 \$2001,411 \$2604,600 \$2001,411 \$2604,600 \$2001,411 \$2604,600 \$2001,411 \$2604,600 \$2001,411 \$2604,600 \$2001,411 \$2604,600 \$2001,411 \$2604,600 \$2001,411 \$2604,600 \$2001,411 \$2604,600 \$2001,411 \$2604,600 \$2001,411 \$2604,600 \$2001,411 \$2604,600 \$2001,411 \$2604,600 \$2001,411 \$2604,600 \$2001,411 \$2604,600 \$2001,411 \$2604,600 \$2001,411 \$2604,600 \$2001,411 \$2604,600 \$2001,411 \$2604,600 \$2001,411 \$2604,600 \$2001,411 \$2604,600 \$2001,411 \$2604,600 \$2001,411 \$2604,600 \$2001,411 \$2604,600 \$2001,411 \$2604,600 \$2001,411 \$2604,600 \$2001,411 \$2604,600 \$2001,411 \$2604,600 \$2001,411 \$2604,600 \$2001,411 \$2604,600 \$2001,411 \$2604,600 \$2001,411 \$2604,600 \$2001,411 \$2604,600 \$2001,411 \$2604,600 \$2001,411 \$2604,600 \$2001,411 \$2604,600 \$2001,411 \$2604,600 \$2001,411 \$2604,600 \$2001,411 \$2604,600 \$2001,411 \$2604,600 \$2001,411 \$2604,600 \$2001,411 \$2604,600 \$2001,411 \$2604,600 \$2001,411 \$2604,600 \$2001,411 \$2604,600 \$2001,411 \$2604,600 \$2001,411 \$2604,600 \$2001,411 \$2604,600 \$2001,411 \$2604,600 \$2001,411 \$2604,600 \$2001,411 \$2604,600 \$2001,411 \$2604,600 \$2001,411 \$2604,600 \$2001,411 \$2604,600 \$2001,411 \$2604,600 \$2001,411 \$2604,600 \$2001,411 \$2604,600 \$2001,411 \$2604,600 \$2001,411 \$2604,600 \$2001,411 \$2604,600 \$2001,411 \$2604,600 \$2001,411 \$2604,600 \$2001,411 \$2604,600 \$2001,411 \$2604,600 \$2001,411 \$2604,600 \$2001,411 \$2604,600 \$2001,411 \$2604,600 \$2001,411 \$2604,600 \$2001,411 \$2604,600 \$2001,41 | \$307,411 | \$363,672 | + 18.3%        | \$297,007 | \$339,732 | + 14.4%        |
| Pct. of Orig. Price Received | 97.4% 98.4% 97.3% 99.1% 97.9% 97.7% 96.4% 95.9% 96.3% 98.1% 94.2017 Q2-2018 Q4-2018 Q2-2019 Q4-2019 Q2-2020                                                                                                                                                                                                                                                                                                                                                                                                                                                                                                                                                                                                                                                                                                                                                                                                                                                                                                                                                                                                                                                                                                                                                                                                                                                                                                                                                                                                                                                                                                                                                                                                                                                                                                                                                                                                                                                                                                                                                                                                                                                                                                                                                                                                                                 | 97.7%     | 98.1%     | + 0.4%         | 98.1%     | 96.7%     | - 1.4%         |
| Housing Affordability Index  | 132 140 129 120 124 126 116 126 119 106 109  Q4-2017 Q2-2018 Q4-2018 Q2-2019 Q4-2019 Q2-2020                                                                                                                                                                                                                                                                                                                                                                                                                                                                                                                                                                                                                                                                                                                                                                                                                                                                                                                                                                                                                                                                                                                                                                                                                                                                                                                                                                                                                                                                                                                                                                                                                                                                                                                                                                                                                                                                                                                                                                                                                                                                                                                                                                                                                                                | 116       | 109       | - 6.0%         | 130       | 116       | - 10.8%        |
| Inventory of Homes for Sale  | 76 79 83 86 92 104 117 96 87 110 116 112<br>Q4-2017 Q2-2018 Q4-2018 Q2-2019 Q4-2019 Q2-2020                                                                                                                                                                                                                                                                                                                                                                                                                                                                                                                                                                                                                                                                                                                                                                                                                                                                                                                                                                                                                                                                                                                                                                                                                                                                                                                                                                                                                                                                                                                                                                                                                                                                                                                                                                                                                                                                                                                                                                                                                                                                                                                                                                                                                                                 | 96        | 112       | + 16.7%        |           |           |                |
| Months Supply of Inventory   | 5.2 5.0 5.7 6.2 6.6 6.9 7.8 7.5 8.5 8.1 Q4-2017 Q2-2018 Q4-2018 Q2-2019 Q4-2019 Q2-2020                                                                                                                                                                                                                                                                                                                                                                                                                                                                                                                                                                                                                                                                                                                                                                                                                                                                                                                                                                                                                                                                                                                                                                                                                                                                                                                                                                                                                                                                                                                                                                                                                                                                                                                                                                                                                                                                                                                                                                                                                                                                                                                                                                                                                                                     | 6.0       | 8.1       | + 35.0%        |           |           |                |