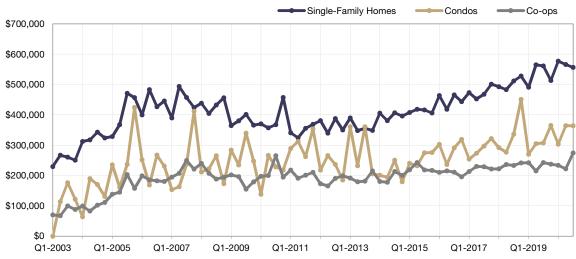

## **Single-Family Homes Market Overview**

Key metrics for Single-Family Homes Only for the report guarter and for year-to-date (YTD) starting from the first of the year.

| Key Metrics                  | Historical Sparkbars                                                                                                                                                                                                                                                                                                                                                                                                                                                                                                                                                                                                                                                                                                                                                                                                                                                                                                                                                                                                                                                                                                                                                                                                                                                                                                                                                                                                                                                                                                                                                                                                                                                                                                                                                                                                                                                                                                                                                                                                                                                                                                           | Q3-2019   | Q3-2020   | Percent Change | YTD 2019  | YTD 2020  | Percent Change |
|------------------------------|--------------------------------------------------------------------------------------------------------------------------------------------------------------------------------------------------------------------------------------------------------------------------------------------------------------------------------------------------------------------------------------------------------------------------------------------------------------------------------------------------------------------------------------------------------------------------------------------------------------------------------------------------------------------------------------------------------------------------------------------------------------------------------------------------------------------------------------------------------------------------------------------------------------------------------------------------------------------------------------------------------------------------------------------------------------------------------------------------------------------------------------------------------------------------------------------------------------------------------------------------------------------------------------------------------------------------------------------------------------------------------------------------------------------------------------------------------------------------------------------------------------------------------------------------------------------------------------------------------------------------------------------------------------------------------------------------------------------------------------------------------------------------------------------------------------------------------------------------------------------------------------------------------------------------------------------------------------------------------------------------------------------------------------------------------------------------------------------------------------------------------|-----------|-----------|----------------|-----------|-----------|----------------|
| New Listings                 | 257 266 248 275 268 227 306  190 197 190 190 189 227  Q4-2017 Q2-2018 Q4-2018 Q2-2019 Q4-2019 Q2-2020                                                                                                                                                                                                                                                                                                                                                                                                                                                                                                                                                                                                                                                                                                                                                                                                                                                                                                                                                                                                                                                                                                                                                                                                                                                                                                                                                                                                                                                                                                                                                                                                                                                                                                                                                                                                                                                                                                                                                                                                                          | 268       | 306       | + 14.2%        | 791       | 704       | - 11.0%        |
| Pending Sales                | 208  134 120 146 139 141 110 161 154 136 107 87  Q4-2017 Q2-2018 Q4-2018 Q2-2019 Q4-2019 Q2-2020                                                                                                                                                                                                                                                                                                                                                                                                                                                                                                                                                                                                                                                                                                                                                                                                                                                                                                                                                                                                                                                                                                                                                                                                                                                                                                                                                                                                                                                                                                                                                                                                                                                                                                                                                                                                                                                                                                                                                                                                                               | 154       | 208       | + 35.1%        | 425       | 402       | - 5.4%         |
| Closed Sales                 | 148 127 129 144 158 116 134 152 146 122 115  Q4-2017 Q2-2018 Q4-2018 Q2-2019 Q4-2019 Q2-2020                                                                                                                                                                                                                                                                                                                                                                                                                                                                                                                                                                                                                                                                                                                                                                                                                                                                                                                                                                                                                                                                                                                                                                                                                                                                                                                                                                                                                                                                                                                                                                                                                                                                                                                                                                                                                                                                                                                                                                                                                                   | 152       | 115       | - 24.3%        | 402       | 320       | - 20.4%        |
| Days on Market               | 73 73 79 77 74 80<br>67 68 68 65 68 68 70<br>Q4-2017 Q2-2018 Q4-2018 Q2-2019 Q4-2019 Q2-2020                                                                                                                                                                                                                                                                                                                                                                                                                                                                                                                                                                                                                                                                                                                                                                                                                                                                                                                                                                                                                                                                                                                                                                                                                                                                                                                                                                                                                                                                                                                                                                                                                                                                                                                                                                                                                                                                                                                                                                                                                                   | 74        | 70        | - 5.4%         | 72        | 73        | + 1.4%         |
| Median Sales Price           | 9451.500 9462.000 9462.000 9462.000 9462.000 9462.000 9462.000 9462.000 9462.000 9462.000 9462.000 9462.000 9462.000 9462.000 9462.000 9462.000 9462.000 9462.000 9462.000 9462.000 9462.000 9462.000 9462.000 9462.000 9462.000 9462.000 9462.000 9462.000 9462.000 9462.000 9462.000 9462.000 9462.000 9462.000 9462.000 9462.000 9462.000 9462.000 9462.000 9462.000 9462.000 9462.000 9462.000 9462.000 9462.000 9462.000 9462.000 9462.000 9462.000 9462.000 9462.000 9462.000 9462.000 9462.000 9462.000 9462.000 9462.000 9462.000 9462.000 9462.000 9462.000 9462.000 9462.000 9462.000 9462.000 9462.000 9462.000 9462.000 9462.000 9462.000 9462.000 9462.000 9462.000 9462.000 9462.000 9462.000 9462.000 9462.000 9462.000 9462.000 9462.000 9462.000 9462.000 9462.000 9462.000 9462.000 9462.000 9462.000 9462.000 9462.000 9462.000 9462.000 9462.000 9462.000 9462.000 9462.000 9462.000 9462.000 9462.000 9462.000 9462.000 9462.000 9462.000 9462.000 9462.000 9462.000 9462.000 9462.000 9462.000 9462.000 9462.000 9462.000 9462.000 9462.000 9462.000 9462.000 9462.000 9462.000 9462.000 9462.000 9462.000 9462.000 9462.000 9462.000 9462.000 9462.000 9462.000 9462.000 9462.000 9462.000 9462.000 9462.000 9462.000 9462.000 9462.000 9462.000 9462.000 9462.000 9462.000 9462.000 9462.000 9462.000 9462.000 9462.000 9462.000 9462.000 9462.000 9462.000 9462.000 9462.000 9462.000 9462.000 9462.000 9462.000 9462.000 9462.000 9462.000 9462.000 9462.000 9462.000 9462.000 9462.000 9462.000 9462.000 9462.000 9462.000 9462.000 9462.000 9462.000 9462.000 9462.000 9462.000 9462.000 9462.000 9462.000 9462.000 9462.000 9462.000 9462.000 9462.000 9462.000 9462.000 9462.000 9462.000 9462.000 9462.000 9462.000 9462.000 9462.000 9462.000 9462.000 9462.000 9462.000 9462.000 9462.000 9462.000 9462.000 9462.000 9462.000 9462.000 9462.000 9462.000 9462.000 9462.000 9462.000 9462.000 9462.000 9462.000 9462.000 9462.000 9462.000 9462.000 9462.000 9462.000 9462.000 9462.000 9462.000 9462.000 9462.000 9462.000 9462.000 9462.000 9462.000 9462.000 9462.000 9462.000 9462.000 946 | \$510,000 | \$526,000 | + 3.1%         | \$499,000 | \$525,000 | + 5.2%         |
| Average Sales Price          | 9500.798 9402.317 9402.905 9501.446 9507.034 9401.004 9507.004 9507.004 9501.005 9500.005 9500.005 9500.005 9500.005 9500.005 9500.005 9500.005 9500.005 9500.005 9500.005 9500.005 9500.005 9500.005 9500.005 9500.005 9500.005 9500.005 9500.005 9500.005 9500.005 9500.005 9500.005 9500.005 9500.005 9500.005 9500.005 9500.005 9500.005 9500.005 9500.005 9500.005 9500.005 9500.005 9500.005 9500.005 9500.005 9500.005 9500.005 9500.005 9500.005 9500.005 9500.005 9500.005 9500.005 9500.005 9500.005 9500.005 9500.005 9500.005 9500.005 9500.005 9500.005 9500.005 9500.005 9500.005 9500.005 9500.005 9500.005 9500.005 9500.005 9500.005 9500.005 9500.005 9500.005 9500.005 9500.005 9500.005 9500.005 9500.005 9500.005 9500.005 9500.005 9500.005 9500.005 9500.005 9500.005 9500.005 9500.005 9500.005 9500.005 9500.005 9500.005 9500.005 9500.005 9500.005 9500.005 9500.005 9500.005 9500.005 9500.005 9500.005 9500.005 9500.005 9500.005 9500.005 9500.005 9500.005 9500.005 9500.005 9500.005 9500.005 9500.005 9500.005 9500.005 9500.005 9500.005 9500.005 9500.005 9500.005 9500.005 9500.005 9500.005 9500.005 9500.005 9500.005 9500.005 9500.005 9500.005 9500.005 9500.005 9500.005 9500.005 9500.005 9500.005 9500.005 9500.005 9500.005 9500.005 9500.005 9500.005 9500.005 9500.005 9500.005 9500.005 9500.005 9500.005 9500.005 9500.005 9500.005 9500.005 9500.005 9500.005 9500.005 9500.005 9500.005 9500.005 9500.005 9500.005 9500.005 9500.005 9500.005 9500.005 9500.005 9500.005 9500.005 9500.005 9500.005 9500.005 9500.005 9500.005 9500.005 9500.005 9500.005 9500.005 9500.005 9500.005 9500.005 9500.005 9500.005 9500.005 9500.005 9500.005 9500.005 9500.005 9500.005 9500.005 9500.005 9500.005 9500.005 9500.005 9500.005 9500.005 9500.005 9500.005 9500.005 9500.005 9500.005 9500.005 9500.005 9500.005 9500.005 9500.005 9500.005 9500.005 9500.005 9500.005 9500.005 9500.005 9500.005 9500.005 9500.005 9500.005 9500.005 9500.005 9500.005 9500.005 9500.005 9500.005 9500.005 9500.005 9500.005 9500.005 9500.005 9500.005 9500.005 9500.005 9500.005 9500.005 950 | \$561,337 | \$556,205 | - 0.9%         | \$542,185 | \$566,423 | + 4.5%         |
| Pct. of Orig. Price Received | 95.8% 95.7% 96.2% 95.5% 95.7% 94.9% 94.7% 96.6% 96.0% 94.2017 Q2-2018 Q4-2018 Q2-2019 Q4-2019 Q2-2020                                                                                                                                                                                                                                                                                                                                                                                                                                                                                                                                                                                                                                                                                                                                                                                                                                                                                                                                                                                                                                                                                                                                                                                                                                                                                                                                                                                                                                                                                                                                                                                                                                                                                                                                                                                                                                                                                                                                                                                                                          | 95.7%     | 96.0%     | + 0.3%         | 95.4%     | 95.7%     | + 0.3%         |
| Housing Affordability Index  | 70 67 66 63 63 62 64 65 63 64 65<br>Q4-2017 Q2-2018 Q4-2018 Q2-2019 Q4-2019 Q2-2020                                                                                                                                                                                                                                                                                                                                                                                                                                                                                                                                                                                                                                                                                                                                                                                                                                                                                                                                                                                                                                                                                                                                                                                                                                                                                                                                                                                                                                                                                                                                                                                                                                                                                                                                                                                                                                                                                                                                                                                                                                            | 64        | 65        | + 1.6%         | 65        | 65        | 0.0%           |
| Inventory of Homes for Sale  | 200 201 227 248 247 261 253 256 254 238<br>200 201 196 218 218 218 218 238<br>Q4-2017 Q2-2018 Q4-2018 Q2-2019 Q4-2019 Q2-2020                                                                                                                                                                                                                                                                                                                                                                                                                                                                                                                                                                                                                                                                                                                                                                                                                                                                                                                                                                                                                                                                                                                                                                                                                                                                                                                                                                                                                                                                                                                                                                                                                                                                                                                                                                                                                                                                                                                                                                                                  | 253       | 238       | - 5.9%         |           |           |                |
| Months Supply of Inventory   | 4.5 4.5 4.9 5.5 5.5 5.7 5.4 5.5 5.3 5.3 Q4-2017 Q2-2018 Q4-2018 Q2-2019 Q4-2019 Q2-2020                                                                                                                                                                                                                                                                                                                                                                                                                                                                                                                                                                                                                                                                                                                                                                                                                                                                                                                                                                                                                                                                                                                                                                                                                                                                                                                                                                                                                                                                                                                                                                                                                                                                                                                                                                                                                                                                                                                                                                                                                                        | 5.4       | 5.3       | - 1.9%         |           |           |                |

### **Condos Market Overview**

Key metrics for Condominiums Only for the report quarter and for year-to-date (YTD) starting from the first of the year.

| Key Metrics                  | Historical Sparkbars                                                                                                                                                                                                                                                                                                                                                                                                                                                                                                                                                                                                                                                                                                                                                                                                                                                                                                                                                                                                                                                                                                                                                                                                                                                                                                                                                                                                                                                                                                                                                                                                                                                                                                                                                                                                                                                                                                                                                                                                                                                                                                                                                                                                                                                                                                                        | Q3-2019   | Q3-2020   | Percent Change | YTD 2019  | YTD 2020  | Percent Change |
|------------------------------|---------------------------------------------------------------------------------------------------------------------------------------------------------------------------------------------------------------------------------------------------------------------------------------------------------------------------------------------------------------------------------------------------------------------------------------------------------------------------------------------------------------------------------------------------------------------------------------------------------------------------------------------------------------------------------------------------------------------------------------------------------------------------------------------------------------------------------------------------------------------------------------------------------------------------------------------------------------------------------------------------------------------------------------------------------------------------------------------------------------------------------------------------------------------------------------------------------------------------------------------------------------------------------------------------------------------------------------------------------------------------------------------------------------------------------------------------------------------------------------------------------------------------------------------------------------------------------------------------------------------------------------------------------------------------------------------------------------------------------------------------------------------------------------------------------------------------------------------------------------------------------------------------------------------------------------------------------------------------------------------------------------------------------------------------------------------------------------------------------------------------------------------------------------------------------------------------------------------------------------------------------------------------------------------------------------------------------------------|-----------|-----------|----------------|-----------|-----------|----------------|
| New Listings                 | 63 65 71 75 70 96 93 80 94 108<br>Q4-2017 Q2-2018 Q4-2018 Q2-2019 Q4-2019 Q2-2020                                                                                                                                                                                                                                                                                                                                                                                                                                                                                                                                                                                                                                                                                                                                                                                                                                                                                                                                                                                                                                                                                                                                                                                                                                                                                                                                                                                                                                                                                                                                                                                                                                                                                                                                                                                                                                                                                                                                                                                                                                                                                                                                                                                                                                                           | 80        | 108       | + 35.0%        | 269       | 259       | - 3.7%         |
| Pending Sales                | 39     43     42     43     40     42     36     44       Q4-2017     Q2-2018     Q4-2018     Q2-2019     Q4-2019     Q2-2020                                                                                                                                                                                                                                                                                                                                                                                                                                                                                                                                                                                                                                                                                                                                                                                                                                                                                                                                                                                                                                                                                                                                                                                                                                                                                                                                                                                                                                                                                                                                                                                                                                                                                                                                                                                                                                                                                                                                                                                                                                                                                                                                                                                                               | 55        | 56        | + 1.8%         | 152       | 129       | - 15.1%        |
| Closed Sales                 | 55 51 46 45 54 49 47 44 32 34 Q4-2017 Q2-2018 Q4-2018 Q2-2019 Q4-2019 Q2-2020                                                                                                                                                                                                                                                                                                                                                                                                                                                                                                                                                                                                                                                                                                                                                                                                                                                                                                                                                                                                                                                                                                                                                                                                                                                                                                                                                                                                                                                                                                                                                                                                                                                                                                                                                                                                                                                                                                                                                                                                                                                                                                                                                                                                                                                               | 49        | 34        | - 30.6%        | 137       | 110       | - 19.7%        |
| Days on Market               | 87 95 80 88 76 81 71 65 90 Q4-2017 Q2-2018 Q4-2018 Q2-2019 Q4-2019 Q2-2020                                                                                                                                                                                                                                                                                                                                                                                                                                                                                                                                                                                                                                                                                                                                                                                                                                                                                                                                                                                                                                                                                                                                                                                                                                                                                                                                                                                                                                                                                                                                                                                                                                                                                                                                                                                                                                                                                                                                                                                                                                                                                                                                                                                                                                                                  | 71        | 116       | + 63.4%        | 76        | 94        | + 23.7%        |
| Median Sales Price           | \$\frac{1}{2}\text{1000} \frac{1}{2}\text{271}\text{1000} \frac{1}{2}\text{270}\text{1000} \frac{1}{2}\text{2018} \text{2018} \text{2018} \text{2019} \text{2019} \text{2019} \text{2019} \text{2019} \text{2019} \text{2019} \text{2019} \text{2020}                                                                                                                                                                                                                                                                                                                                                                                                                                                                                                                                                                                                                                                                                                                                                                                                                                                                                                                                                                                                                                                                                                                                                                                                                                                                                                                                                                                                                                                                                                                                                                                                                                                                                                                                                                                                                                                                                                                                                                                                                                                                                       | \$280,000 | \$312,500 | + 11.6%        | \$250,000 | \$295,000 | + 18.0%        |
| Average Sales Price          | \$221,598 \$221,608 \$2216,018 \$2306,137 \$460,1702 \$2004,600 \$2001,411 \$2604,600 \$2001,411 \$2604,600 \$2001,411 \$2604,600 \$2001,411 \$2604,600 \$2001,411 \$2604,600 \$2001,411 \$2604,600 \$2001,411 \$2604,600 \$2001,411 \$2604,600 \$2001,411 \$2604,600 \$2001,411 \$2604,600 \$2001,411 \$2604,600 \$2001,411 \$2604,600 \$2001,411 \$2604,600 \$2001,411 \$2604,600 \$2001,411 \$2604,600 \$2001,411 \$2604,600 \$2001,411 \$2604,600 \$2001,411 \$2604,600 \$2001,411 \$2604,600 \$2001,411 \$2604,600 \$2001,411 \$2604,600 \$2001,411 \$2604,600 \$2001,411 \$2604,600 \$2001,411 \$2604,600 \$2001,411 \$2604,600 \$2001,411 \$2604,600 \$2001,411 \$2604,600 \$2001,411 \$2604,600 \$2001,411 \$2604,600 \$2001,411 \$2604,600 \$2001,411 \$2604,600 \$2001,411 \$2604,600 \$2001,411 \$2604,600 \$2001,411 \$2604,600 \$2001,411 \$2604,600 \$2001,411 \$2604,600 \$2001,411 \$2604,600 \$2001,411 \$2604,600 \$2001,411 \$2604,600 \$2001,411 \$2604,600 \$2001,411 \$2604,600 \$2001,411 \$2604,600 \$2001,411 \$2604,600 \$2001,411 \$2604,600 \$2001,411 \$2604,600 \$2001,411 \$2604,600 \$2001,411 \$2604,600 \$2001,411 \$2604,600 \$2001,411 \$2604,600 \$2001,411 \$2604,600 \$2001,411 \$2604,600 \$2001,411 \$2604,600 \$2001,411 \$2604,600 \$2001,411 \$2604,600 \$2001,411 \$2604,600 \$2001,411 \$2604,600 \$2001,411 \$2604,600 \$2001,411 \$2604,600 \$2001,411 \$2604,600 \$2001,411 \$2604,600 \$2001,411 \$2604,600 \$2001,411 \$2604,600 \$2001,411 \$2604,600 \$2001,411 \$2604,600 \$2001,411 \$2604,600 \$2001,411 \$2604,600 \$2001,411 \$2604,600 \$2001,411 \$2604,600 \$2001,411 \$2604,600 \$2001,411 \$2604,600 \$2001,411 \$2604,600 \$2001,411 \$2604,600 \$2001,411 \$2604,600 \$2001,411 \$2604,600 \$2001,411 \$2604,600 \$2001,411 \$2604,600 \$2001,411 \$2604,600 \$2001,411 \$2604,600 \$2001,411 \$2604,600 \$2001,411 \$2604,600 \$2001,411 \$2604,600 \$2001,411 \$2604,600 \$2001,411 \$2604,600 \$2001,411 \$2604,600 \$2001,411 \$2604,600 \$2001,411 \$2604,600 \$2001,411 \$2604,600 \$2001,411 \$2604,600 \$2001,411 \$2604,600 \$2001,411 \$2604,600 \$2001,411 \$2604,600 \$2001,411 \$2604,600 \$2001,411 \$2604,600 \$2001,411 \$2604,600 \$2001,411 \$2604,600 \$2001,411 \$2604,600 \$2001,411 \$2604,600 \$2001,411 \$2604,600 \$2001,411 \$2604,600 \$2001,41 | \$307,411 | \$363,672 | + 18.3%        | \$297,007 | \$339,732 | + 14.4%        |
| Pct. of Orig. Price Received | 97.4% 98.4% 97.3% 99.1% 97.9% 97.7% 96.4% 95.9% 96.3% 98.1% 94.2017 Q2-2018 Q4-2018 Q2-2019 Q4-2019 Q2-2020                                                                                                                                                                                                                                                                                                                                                                                                                                                                                                                                                                                                                                                                                                                                                                                                                                                                                                                                                                                                                                                                                                                                                                                                                                                                                                                                                                                                                                                                                                                                                                                                                                                                                                                                                                                                                                                                                                                                                                                                                                                                                                                                                                                                                                 | 97.7%     | 98.1%     | + 0.4%         | 98.1%     | 96.7%     | - 1.4%         |
| Housing Affordability Index  | 132 140 129 120 124 126 116 126 119 106 109  Q4-2017 Q2-2018 Q4-2018 Q2-2019 Q4-2019 Q2-2020                                                                                                                                                                                                                                                                                                                                                                                                                                                                                                                                                                                                                                                                                                                                                                                                                                                                                                                                                                                                                                                                                                                                                                                                                                                                                                                                                                                                                                                                                                                                                                                                                                                                                                                                                                                                                                                                                                                                                                                                                                                                                                                                                                                                                                                | 116       | 109       | - 6.0%         | 130       | 116       | - 10.8%        |
| Inventory of Homes for Sale  | 76 79 83 86 92 104 117 96 87 110 116 112<br>Q4-2017 Q2-2018 Q4-2018 Q2-2019 Q4-2019 Q2-2020                                                                                                                                                                                                                                                                                                                                                                                                                                                                                                                                                                                                                                                                                                                                                                                                                                                                                                                                                                                                                                                                                                                                                                                                                                                                                                                                                                                                                                                                                                                                                                                                                                                                                                                                                                                                                                                                                                                                                                                                                                                                                                                                                                                                                                                 | 96        | 112       | + 16.7%        |           |           |                |
| Months Supply of Inventory   | 5.2 5.0 5.7 6.2 6.6 6.9 7.8 7.5 8.5 8.1 Q4-2017 Q2-2018 Q4-2018 Q2-2019 Q4-2019 Q2-2020                                                                                                                                                                                                                                                                                                                                                                                                                                                                                                                                                                                                                                                                                                                                                                                                                                                                                                                                                                                                                                                                                                                                                                                                                                                                                                                                                                                                                                                                                                                                                                                                                                                                                                                                                                                                                                                                                                                                                                                                                                                                                                                                                                                                                                                     | 6.0       | 8.1       | + 35.0%        |           |           |                |