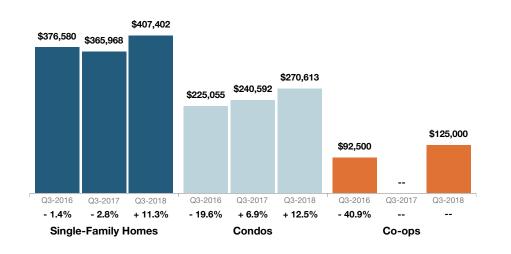

| Key Metrics                  | Historical Sparkbars                                                                                                                                                                                                                                                                                                                                                                                                                                                                                                                                                                                                                                                                                                                                                                                                                                                                                                                                                                                                                                                                                                                                                                                                                                                                                                                                                                                                                                                                                                                                                                                                                                                                                                                                                                                                                                                                                                                                                                                                                                                                                                                                                                                                                                                                                                                                               | Q3-2017   | Q3-2018   | Percent Change | YTD 2017  | YTD 2018  | Percent Change |
|------------------------------|--------------------------------------------------------------------------------------------------------------------------------------------------------------------------------------------------------------------------------------------------------------------------------------------------------------------------------------------------------------------------------------------------------------------------------------------------------------------------------------------------------------------------------------------------------------------------------------------------------------------------------------------------------------------------------------------------------------------------------------------------------------------------------------------------------------------------------------------------------------------------------------------------------------------------------------------------------------------------------------------------------------------------------------------------------------------------------------------------------------------------------------------------------------------------------------------------------------------------------------------------------------------------------------------------------------------------------------------------------------------------------------------------------------------------------------------------------------------------------------------------------------------------------------------------------------------------------------------------------------------------------------------------------------------------------------------------------------------------------------------------------------------------------------------------------------------------------------------------------------------------------------------------------------------------------------------------------------------------------------------------------------------------------------------------------------------------------------------------------------------------------------------------------------------------------------------------------------------------------------------------------------------------------------------------------------------------------------------------------------------|-----------|-----------|----------------|-----------|-----------|----------------|
| New Listings                 | 286 439 386 521 421 575 466<br>286 259 269 276 324<br>Q4-2015 Q2-2016 Q4-2016 Q2-2017 Q4-2017 Q2-2018                                                                                                                                                                                                                                                                                                                                                                                                                                                                                                                                                                                                                                                                                                                                                                                                                                                                                                                                                                                                                                                                                                                                                                                                                                                                                                                                                                                                                                                                                                                                                                                                                                                                                                                                                                                                                                                                                                                                                                                                                                                                                                                                                                                                                                                              | 421       | 466       | + 10.7%        | 1,328     | 1,365     | + 2.8%         |
| Pending Sales                | 298 309 290 292 303 292<br>243 238 224 216 224 208 247<br>Q4-2015 Q2-2016 Q4-2016 Q2-2017 Q4-2017 Q2-2018                                                                                                                                                                                                                                                                                                                                                                                                                                                                                                                                                                                                                                                                                                                                                                                                                                                                                                                                                                                                                                                                                                                                                                                                                                                                                                                                                                                                                                                                                                                                                                                                                                                                                                                                                                                                                                                                                                                                                                                                                                                                                                                                                                                                                                                          | 292       | 292       | 0.0%           | 798       | 803       | + 0.6%         |
| Closed Sales                 | 264 257 288 271 298 271 297 298 271 297 298 271 297 298 271 297 298 271 297 298 271 297 298 271 297 298 271 298 271 298 271 298 271 298 271 298 271 298 271 298 271 298 271 298 271 298 271 298 271 298 271 298 271 298 271 298 271 298 271 298 271 298 271 298 271 298 271 298 271 298 271 298 271 298 271 298 271 298 271 298 271 298 271 298 271 298 271 298 271 298 271 298 271 298 271 298 271 298 271 298 271 298 271 298 271 298 271 298 271 298 271 298 271 298 271 298 271 298 271 298 271 298 271 298 271 298 271 298 271 298 271 298 271 298 271 298 271 298 271 298 271 298 271 298 271 298 271 298 271 298 271 298 271 298 271 298 271 298 271 298 271 298 271 298 271 298 271 298 271 298 271 298 271 298 271 298 271 298 271 298 271 298 271 298 271 298 271 298 271 298 271 298 271 298 271 298 271 298 271 298 271 298 271 298 271 298 271 298 271 298 271 298 271 298 271 298 271 298 271 298 271 298 271 298 271 298 271 298 271 298 271 298 271 298 271 298 271 298 271 298 271 298 271 298 271 298 271 298 271 298 271 298 271 298 271 298 271 298 271 298 271 298 271 298 271 298 271 298 271 298 271 298 271 298 271 298 271 298 271 298 271 298 271 298 271 298 271 298 271 298 271 298 271 298 271 298 271 298 271 298 271 298 271 298 271 298 271 298 271 298 271 298 271 298 271 298 271 298 271 298 271 298 271 298 271 298 271 298 271 298 271 298 271 298 271 298 271 298 271 298 271 298 271 298 271 298 271 298 271 298 271 298 271 298 271 298 271 298 271 298 271 298 271 298 271 298 271 298 271 298 271 298 271 298 271 298 271 298 271 298 271 298 271 298 271 298 271 298 271 298 271 298 271 298 271 298 271 298 271 298 271 298 271 298 271 298 271 298 271 298 271 298 271 298 271 298 271 298 271 298 271 298 271 298 271 298 271 298 271 298 271 298 271 298 271 298 271 298 271 298 271 298 271 298 271 298 271 298 271 298 271 298 271 298 271 298 271 298 271 298 271 298 271 298 271 298 271 298 271 298 271 298 271 298 271 298 271 298 271 298 271 298 271 298 271 298 271 298 271 298 271 298 271 298 271 298 271 298 271 298 271 298 271 298 271 298 271 298 271 298 271 29                                                                                                                                                                                                                                     | 298       | 297       | - 0.3%         | 748       | 756       | + 1.1%         |
| Days on Market               | 123 118 127 108 104 104 120 88 93 102 97 72 Q4-2015 Q2-2016 Q4-2016 Q2-2017 Q4-2017 Q2-2018                                                                                                                                                                                                                                                                                                                                                                                                                                                                                                                                                                                                                                                                                                                                                                                                                                                                                                                                                                                                                                                                                                                                                                                                                                                                                                                                                                                                                                                                                                                                                                                                                                                                                                                                                                                                                                                                                                                                                                                                                                                                                                                                                                                                                                                                        | 88        | 72        | - 18.2%        | 103       | 89        | - 13.6%        |
| Median Sales Price           | \$200,000 \$300,000 \$300,000 \$300,000 \$300,000 \$300,000 \$300,000 \$300,000 \$300,000 \$300,000 \$300,000 \$300,000 \$300,000 \$300,000 \$300,000 \$300,000 \$300,000 \$300,000 \$300,000 \$300,000 \$300,000 \$300,000 \$300,000 \$300,000 \$300,000 \$300,000 \$300,000 \$300,000 \$300,000 \$300,000 \$300,000 \$300,000 \$300,000 \$300,000 \$300,000 \$300,000 \$300,000 \$300,000 \$300,000 \$300,000 \$300,000 \$300,000 \$300,000 \$300,000 \$300,000 \$300,000 \$300,000 \$300,000 \$300,000 \$300,000 \$300,000 \$300,000 \$300,000 \$300,000 \$300,000 \$300,000 \$300,000 \$300,000 \$300,000 \$300,000 \$300,000 \$300,000 \$300,000 \$300,000 \$300,000 \$300,000 \$300,000 \$300,000 \$300,000 \$300,000 \$300,000 \$300,000 \$300,000 \$300,000 \$300,000 \$300,000 \$300,000 \$300,000 \$300,000 \$300,000 \$300,000 \$300,000 \$300,000 \$300,000 \$300,000 \$300,000 \$300,000 \$300,000 \$300,000 \$300,000 \$300,000 \$300,000 \$300,000 \$300,000 \$300,000 \$300,000 \$300,000 \$300,000 \$300,000 \$300,000 \$300,000 \$300,000 \$300,000 \$300,000 \$300,000 \$300,000 \$300,000 \$300,000 \$300,000 \$300,000 \$300,000 \$300,000 \$300,000 \$300,000 \$300,000 \$300,000 \$300,000 \$300,000 \$300,000 \$300,000 \$300,000 \$300,000 \$300,000 \$300,000 \$300,000 \$300,000 \$300,000 \$300,000 \$300,000 \$300,000 \$300,000 \$300,000 \$300,000 \$300,000 \$300,000 \$300,000 \$300,000 \$300,000 \$300,000 \$300,000 \$300,000 \$300,000 \$300,000 \$300,000 \$300,000 \$300,000 \$300,000 \$300,000 \$300,000 \$300,000 \$300,000 \$300,000 \$300,000 \$300,000 \$300,000 \$300,000 \$300,000 \$300,000 \$300,000 \$300,000 \$300,000 \$300,000 \$300,000 \$300,000 \$300,000 \$300,000 \$300,000 \$300,000 \$300,000 \$300,000 \$300,000 \$300,000 \$300,000 \$300,000 \$300,000 \$300,000 \$300,000 \$300,000 \$300,000 \$300,000 \$300,000 \$300,000 \$300,000 \$300,000 \$300,000 \$300,000 \$300,000 \$300,000 \$300,000 \$300,000 \$300,000 \$300,000 \$300,000 \$300,000 \$300,000 \$300,000 \$300,000 \$300,000 \$300,000 \$300,000 \$300,000 \$300,000 \$300,000 \$300,000 \$300,000 \$300,000 \$300,000 \$300,000 \$300,000 \$300,000 \$300,000 \$300,000 \$300,000 \$300,000 \$300,000 \$300,000 \$300,000 \$300,000 \$300,000 \$300,000 \$300,000 \$300,000 \$300,000 \$300,000 \$300,000 \$300,000 \$300,000 \$30 | \$340,000 | \$360,000 | + 5.9%         | \$332,663 | \$349,000 | + 4.9%         |
| Average Sales Price          | \$250,000 \$210,000 \$210,000 \$210,000 \$210,000 \$210,000 \$210,000 \$210,000 \$210,000 \$210,000 \$210,000 \$210,000 \$210,000 \$210,000 \$210,000 \$210,000 \$210,000 \$210,000 \$210,000 \$210,000 \$210,000 \$210,000 \$210,000 \$210,000 \$210,000 \$210,000 \$210,000 \$210,000 \$210,000 \$210,000 \$210,000 \$210,000 \$210,000 \$210,000 \$210,000 \$210,000 \$210,000 \$210,000 \$210,000 \$210,000 \$210,000 \$210,000 \$210,000 \$210,000 \$210,000 \$210,000 \$210,000 \$210,000 \$210,000 \$210,000 \$210,000 \$210,000 \$210,000 \$210,000 \$210,000 \$210,000 \$210,000 \$210,000 \$210,000 \$210,000 \$210,000 \$210,000 \$210,000 \$210,000 \$210,000 \$210,000 \$210,000 \$210,000 \$210,000 \$210,000 \$210,000 \$210,000 \$210,000 \$210,000 \$210,000 \$210,000 \$210,000 \$210,000 \$210,000 \$210,000 \$210,000 \$210,000 \$210,000 \$210,000 \$210,000 \$210,000 \$210,000 \$210,000 \$210,000 \$210,000 \$210,000 \$210,000 \$210,000 \$210,000 \$210,000 \$210,000 \$210,000 \$210,000 \$210,000 \$210,000 \$210,000 \$210,000 \$210,000 \$210,000 \$210,000 \$210,000 \$210,000 \$210,000 \$210,000 \$210,000 \$210,000 \$210,000 \$210,000 \$210,000 \$210,000 \$210,000 \$210,000 \$210,000 \$210,000 \$210,000 \$210,000 \$210,000 \$210,000 \$210,000 \$210,000 \$210,000 \$210,000 \$210,000 \$210,000 \$210,000 \$210,000 \$210,000 \$210,000 \$210,000 \$210,000 \$210,000 \$210,000 \$210,000 \$210,000 \$210,000 \$210,000 \$210,000 \$210,000 \$210,000 \$210,000 \$210,000 \$210,000 \$210,000 \$210,000 \$210,000 \$210,000 \$210,000 \$210,000 \$210,000 \$210,000 \$210,000 \$210,000 \$210,000 \$210,000 \$210,000 \$210,000 \$210,000 \$210,000 \$210,000 \$210,000 \$210,000 \$210,000 \$210,000 \$210,000 \$210,000 \$210,000 \$210,000 \$210,000 \$210,000 \$210,000 \$210,000 \$210,000 \$210,000 \$210,000 \$210,000 \$210,000 \$210,000 \$210,000 \$210,000 \$210,000 \$210,000 \$210,000 \$210,000 \$210,000 \$210,000 \$210,000 \$210,000 \$210,000 \$210,000 \$210,000 \$210,000 \$210,000 \$210,000 \$210,000 \$210,000 \$210,000 \$210,000 \$210,000 \$210,000 \$210,000 \$210,000 \$210,000 \$210,000 \$210,000 \$210,000 \$210,000 \$210,000 \$210,000 \$210,000 \$210,000 \$210,000 \$210,000 \$210,000 \$210,000 \$210,000 \$210,000 \$210,000 \$210,000 \$210,000 \$210,000 \$210,000 \$210,000 \$21 | \$365,968 | \$407,402 | + 11.3%        | \$360,799 | \$387,526 | + 7.4%         |
| Pct. of Orig. Price Received | 91.0% 90.1% 94.1% 94.0% 94.1% 92.8% 94.7% 95.6% 94.1% 93.9% 96.7% 94.2015 Q2-2016 Q4-2016 Q2-2017 Q4-2017 Q2-2018                                                                                                                                                                                                                                                                                                                                                                                                                                                                                                                                                                                                                                                                                                                                                                                                                                                                                                                                                                                                                                                                                                                                                                                                                                                                                                                                                                                                                                                                                                                                                                                                                                                                                                                                                                                                                                                                                                                                                                                                                                                                                                                                                                                                                                                  | 94.7%     | 96.7%     | + 2.1%         | 93.9%     | 95.1%     | + 1.3%         |
| Housing Affordability Index  | 95 101 95 98 103 92 94 92 94 85 83<br>Q4-2015 Q2-2016 Q4-2016 Q2-2017 Q4-2017 Q2-2018                                                                                                                                                                                                                                                                                                                                                                                                                                                                                                                                                                                                                                                                                                                                                                                                                                                                                                                                                                                                                                                                                                                                                                                                                                                                                                                                                                                                                                                                                                                                                                                                                                                                                                                                                                                                                                                                                                                                                                                                                                                                                                                                                                                                                                                                              | 94        | 83        | - 11.7%        | 96        | 86        | - 10.4%        |
| Inventory of Homes for Sale  | 665     648     769     674     604     567     570     572       Q4-2015     Q2-2016     Q4-2016     Q2-2017     Q4-2017     Q4-2018     Q2-2018                                                                                                                                                                                                                                                                                                                                                                                                                                                                                                                                                                                                                                                                                                                                                                                                                                                                                                                                                                                                                                                                                                                                                                                                                                                                                                                                                                                                                                                                                                                                                                                                                                                                                                                                                                                                                                                                                                                                                                                                                                                                                                                                                                                                                  | 567       | 572       | + 0.9%         |           |           |                |
| Months Supply of Inventory   | 8.6 7.7 8.8 7.4 6.0 7.0 6.7 6.5 6.5 6.5 Q4-2015 Q2-2016 Q4-2016 Q2-2017 Q4-2017 Q2-2018                                                                                                                                                                                                                                                                                                                                                                                                                                                                                                                                                                                                                                                                                                                                                                                                                                                                                                                                                                                                                                                                                                                                                                                                                                                                                                                                                                                                                                                                                                                                                                                                                                                                                                                                                                                                                                                                                                                                                                                                                                                                                                                                                                                                                                                                            | 6.7       | 6.5       | - 3.0%         |           |           |                |