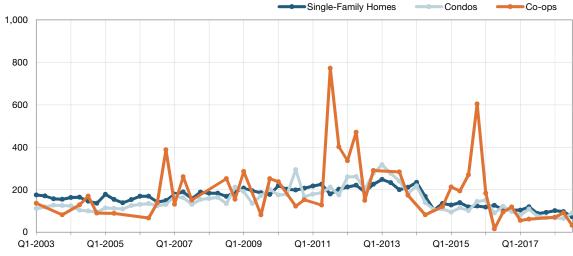

| Key Metrics                  | Historical Sparkbars                                                                                                                                                                                                                                                                                                                                                                                                                                                                                                                                                                                                                                                                                                                                                                                                                                                                                                                                                                                                                                                                                                                                                                                                                                                                                                                                                                                                                                                                                                                                                                                                                                                                                                                                                                                                                                                                                                                                                                                                                                                                                                                                                                                                                                                                                                                                               | Q3-2017   | Q3-2018   | Percent Change | YTD 2017  | YTD 2018  | Percent Change |
|------------------------------|--------------------------------------------------------------------------------------------------------------------------------------------------------------------------------------------------------------------------------------------------------------------------------------------------------------------------------------------------------------------------------------------------------------------------------------------------------------------------------------------------------------------------------------------------------------------------------------------------------------------------------------------------------------------------------------------------------------------------------------------------------------------------------------------------------------------------------------------------------------------------------------------------------------------------------------------------------------------------------------------------------------------------------------------------------------------------------------------------------------------------------------------------------------------------------------------------------------------------------------------------------------------------------------------------------------------------------------------------------------------------------------------------------------------------------------------------------------------------------------------------------------------------------------------------------------------------------------------------------------------------------------------------------------------------------------------------------------------------------------------------------------------------------------------------------------------------------------------------------------------------------------------------------------------------------------------------------------------------------------------------------------------------------------------------------------------------------------------------------------------------------------------------------------------------------------------------------------------------------------------------------------------------------------------------------------------------------------------------------------------|-----------|-----------|----------------|-----------|-----------|----------------|
| New Listings                 | 286 439 386 521 421 575 466<br>286 259 269 276 324<br>Q4-2015 Q2-2016 Q4-2016 Q2-2017 Q4-2017 Q2-2018                                                                                                                                                                                                                                                                                                                                                                                                                                                                                                                                                                                                                                                                                                                                                                                                                                                                                                                                                                                                                                                                                                                                                                                                                                                                                                                                                                                                                                                                                                                                                                                                                                                                                                                                                                                                                                                                                                                                                                                                                                                                                                                                                                                                                                                              | 421       | 466       | + 10.7%        | 1,328     | 1,365     | + 2.8%         |
| Pending Sales                | 298 309 290 292 303 292<br>243 238 224 216 224 208 247<br>Q4-2015 Q2-2016 Q4-2016 Q2-2017 Q4-2017 Q2-2018                                                                                                                                                                                                                                                                                                                                                                                                                                                                                                                                                                                                                                                                                                                                                                                                                                                                                                                                                                                                                                                                                                                                                                                                                                                                                                                                                                                                                                                                                                                                                                                                                                                                                                                                                                                                                                                                                                                                                                                                                                                                                                                                                                                                                                                          | 292       | 292       | 0.0%           | 798       | 803       | + 0.6%         |
| Closed Sales                 | 264 257 288 271 298 271 297 298 271 297 298 271 297 298 271 297 298 271 297 298 271 297 298 271 297 298 271 298 271 298 271 298 271 298 271 298 271 298 271 298 271 298 271 298 271 298 271 298 271 298 271 298 271 298 271 298 271 298 271 298 271 298 271 298 271 298 271 298 271 298 271 298 271 298 271 298 271 298 271 298 271 298 271 298 271 298 271 298 271 298 271 298 271 298 271 298 271 298 271 298 271 298 271 298 271 298 271 298 271 298 271 298 271 298 271 298 271 298 271 298 271 298 271 298 271 298 271 298 271 298 271 298 271 298 271 298 271 298 271 298 271 298 271 298 271 298 271 298 271 298 271 298 271 298 271 298 271 298 271 298 271 298 271 298 271 298 271 298 271 298 271 298 271 298 271 298 271 298 271 298 271 298 271 298 271 298 271 298 271 298 271 298 271 298 271 298 271 298 271 298 271 298 271 298 271 298 271 298 271 298 271 298 271 298 271 298 271 298 271 298 271 298 271 298 271 298 271 298 271 298 271 298 271 298 271 298 271 298 271 298 271 298 271 298 271 298 271 298 271 298 271 298 271 298 271 298 271 298 271 298 271 298 271 298 271 298 271 298 271 298 271 298 271 298 271 298 271 298 271 298 271 298 271 298 271 298 271 298 271 298 271 298 271 298 271 298 271 298 271 298 271 298 271 298 271 298 271 298 271 298 271 298 271 298 271 298 271 298 271 298 271 298 271 298 271 298 271 298 271 298 271 298 271 298 271 298 271 298 271 298 271 298 271 298 271 298 271 298 271 298 271 298 271 298 271 298 271 298 271 298 271 298 271 298 271 298 271 298 271 298 271 298 271 298 271 298 271 298 271 298 271 298 271 298 271 298 271 298 271 298 271 298 271 298 271 298 271 298 271 298 271 298 271 298 271 298 271 298 271 298 271 298 271 298 271 298 271 298 271 298 271 298 271 298 271 298 271 298 271 298 271 298 271 298 271 298 271 298 271 298 271 298 271 298 271 298 271 298 271 298 271 298 271 298 271 298 271 298 271 298 271 298 271 298 271 298 271 298 271 298 271 298 271 298 271 298 271 298 271 298 271 298 271 298 271 298 271 298 271 298 271 298 271 298 271 298 271 298 271 298 271 298 271 298 271 298 271 298 271 298 271 29                                                                                                                                                                                                                                     | 298       | 297       | - 0.3%         | 748       | 756       | + 1.1%         |
| Days on Market               | 123 118 127 108 104 104 120 88 93 102 97 72 Q4-2015 Q2-2016 Q4-2016 Q2-2017 Q4-2017 Q2-2018                                                                                                                                                                                                                                                                                                                                                                                                                                                                                                                                                                                                                                                                                                                                                                                                                                                                                                                                                                                                                                                                                                                                                                                                                                                                                                                                                                                                                                                                                                                                                                                                                                                                                                                                                                                                                                                                                                                                                                                                                                                                                                                                                                                                                                                                        | 88        | 72        | - 18.2%        | 103       | 89        | - 13.6%        |
| Median Sales Price           | \$200,000 \$300,000 \$300,000 \$300,000 \$300,000 \$300,000 \$300,000 \$300,000 \$300,000 \$300,000 \$300,000 \$300,000 \$300,000 \$300,000 \$300,000 \$300,000 \$300,000 \$300,000 \$300,000 \$300,000 \$300,000 \$300,000 \$300,000 \$300,000 \$300,000 \$300,000 \$300,000 \$300,000 \$300,000 \$300,000 \$300,000 \$300,000 \$300,000 \$300,000 \$300,000 \$300,000 \$300,000 \$300,000 \$300,000 \$300,000 \$300,000 \$300,000 \$300,000 \$300,000 \$300,000 \$300,000 \$300,000 \$300,000 \$300,000 \$300,000 \$300,000 \$300,000 \$300,000 \$300,000 \$300,000 \$300,000 \$300,000 \$300,000 \$300,000 \$300,000 \$300,000 \$300,000 \$300,000 \$300,000 \$300,000 \$300,000 \$300,000 \$300,000 \$300,000 \$300,000 \$300,000 \$300,000 \$300,000 \$300,000 \$300,000 \$300,000 \$300,000 \$300,000 \$300,000 \$300,000 \$300,000 \$300,000 \$300,000 \$300,000 \$300,000 \$300,000 \$300,000 \$300,000 \$300,000 \$300,000 \$300,000 \$300,000 \$300,000 \$300,000 \$300,000 \$300,000 \$300,000 \$300,000 \$300,000 \$300,000 \$300,000 \$300,000 \$300,000 \$300,000 \$300,000 \$300,000 \$300,000 \$300,000 \$300,000 \$300,000 \$300,000 \$300,000 \$300,000 \$300,000 \$300,000 \$300,000 \$300,000 \$300,000 \$300,000 \$300,000 \$300,000 \$300,000 \$300,000 \$300,000 \$300,000 \$300,000 \$300,000 \$300,000 \$300,000 \$300,000 \$300,000 \$300,000 \$300,000 \$300,000 \$300,000 \$300,000 \$300,000 \$300,000 \$300,000 \$300,000 \$300,000 \$300,000 \$300,000 \$300,000 \$300,000 \$300,000 \$300,000 \$300,000 \$300,000 \$300,000 \$300,000 \$300,000 \$300,000 \$300,000 \$300,000 \$300,000 \$300,000 \$300,000 \$300,000 \$300,000 \$300,000 \$300,000 \$300,000 \$300,000 \$300,000 \$300,000 \$300,000 \$300,000 \$300,000 \$300,000 \$300,000 \$300,000 \$300,000 \$300,000 \$300,000 \$300,000 \$300,000 \$300,000 \$300,000 \$300,000 \$300,000 \$300,000 \$300,000 \$300,000 \$300,000 \$300,000 \$300,000 \$300,000 \$300,000 \$300,000 \$300,000 \$300,000 \$300,000 \$300,000 \$300,000 \$300,000 \$300,000 \$300,000 \$300,000 \$300,000 \$300,000 \$300,000 \$300,000 \$300,000 \$300,000 \$300,000 \$300,000 \$300,000 \$300,000 \$300,000 \$300,000 \$300,000 \$300,000 \$300,000 \$300,000 \$300,000 \$300,000 \$300,000 \$300,000 \$300,000 \$300,000 \$300,000 \$300,000 \$300,000 \$300,000 \$300,000 \$300,000 \$30 | \$340,000 | \$360,000 | + 5.9%         | \$332,663 | \$349,000 | + 4.9%         |
| Average Sales Price          | \$250,000 \$210,000 \$210,000 \$210,000 \$210,000 \$210,000 \$210,000 \$210,000 \$210,000 \$210,000 \$210,000 \$210,000 \$210,000 \$210,000 \$210,000 \$210,000 \$210,000 \$210,000 \$210,000 \$210,000 \$210,000 \$210,000 \$210,000 \$210,000 \$210,000 \$210,000 \$210,000 \$210,000 \$210,000 \$210,000 \$210,000 \$210,000 \$210,000 \$210,000 \$210,000 \$210,000 \$210,000 \$210,000 \$210,000 \$210,000 \$210,000 \$210,000 \$210,000 \$210,000 \$210,000 \$210,000 \$210,000 \$210,000 \$210,000 \$210,000 \$210,000 \$210,000 \$210,000 \$210,000 \$210,000 \$210,000 \$210,000 \$210,000 \$210,000 \$210,000 \$210,000 \$210,000 \$210,000 \$210,000 \$210,000 \$210,000 \$210,000 \$210,000 \$210,000 \$210,000 \$210,000 \$210,000 \$210,000 \$210,000 \$210,000 \$210,000 \$210,000 \$210,000 \$210,000 \$210,000 \$210,000 \$210,000 \$210,000 \$210,000 \$210,000 \$210,000 \$210,000 \$210,000 \$210,000 \$210,000 \$210,000 \$210,000 \$210,000 \$210,000 \$210,000 \$210,000 \$210,000 \$210,000 \$210,000 \$210,000 \$210,000 \$210,000 \$210,000 \$210,000 \$210,000 \$210,000 \$210,000 \$210,000 \$210,000 \$210,000 \$210,000 \$210,000 \$210,000 \$210,000 \$210,000 \$210,000 \$210,000 \$210,000 \$210,000 \$210,000 \$210,000 \$210,000 \$210,000 \$210,000 \$210,000 \$210,000 \$210,000 \$210,000 \$210,000 \$210,000 \$210,000 \$210,000 \$210,000 \$210,000 \$210,000 \$210,000 \$210,000 \$210,000 \$210,000 \$210,000 \$210,000 \$210,000 \$210,000 \$210,000 \$210,000 \$210,000 \$210,000 \$210,000 \$210,000 \$210,000 \$210,000 \$210,000 \$210,000 \$210,000 \$210,000 \$210,000 \$210,000 \$210,000 \$210,000 \$210,000 \$210,000 \$210,000 \$210,000 \$210,000 \$210,000 \$210,000 \$210,000 \$210,000 \$210,000 \$210,000 \$210,000 \$210,000 \$210,000 \$210,000 \$210,000 \$210,000 \$210,000 \$210,000 \$210,000 \$210,000 \$210,000 \$210,000 \$210,000 \$210,000 \$210,000 \$210,000 \$210,000 \$210,000 \$210,000 \$210,000 \$210,000 \$210,000 \$210,000 \$210,000 \$210,000 \$210,000 \$210,000 \$210,000 \$210,000 \$210,000 \$210,000 \$210,000 \$210,000 \$210,000 \$210,000 \$210,000 \$210,000 \$210,000 \$210,000 \$210,000 \$210,000 \$210,000 \$210,000 \$210,000 \$210,000 \$210,000 \$210,000 \$210,000 \$210,000 \$210,000 \$210,000 \$210,000 \$210,000 \$210,000 \$210,000 \$210,000 \$210,000 \$21 | \$365,968 | \$407,402 | + 11.3%        | \$360,799 | \$387,526 | + 7.4%         |
| Pct. of Orig. Price Received | 91.0% 90.1% 94.1% 94.0% 94.1% 92.8% 94.7% 95.6% 94.1% 93.9% 96.7% 94.2015 Q2-2016 Q4-2016 Q2-2017 Q4-2017 Q2-2018                                                                                                                                                                                                                                                                                                                                                                                                                                                                                                                                                                                                                                                                                                                                                                                                                                                                                                                                                                                                                                                                                                                                                                                                                                                                                                                                                                                                                                                                                                                                                                                                                                                                                                                                                                                                                                                                                                                                                                                                                                                                                                                                                                                                                                                  | 94.7%     | 96.7%     | + 2.1%         | 93.9%     | 95.1%     | + 1.3%         |
| Housing Affordability Index  | 95 101 95 98 103 92 94 92 94 85 83<br>Q4-2015 Q2-2016 Q4-2016 Q2-2017 Q4-2017 Q2-2018                                                                                                                                                                                                                                                                                                                                                                                                                                                                                                                                                                                                                                                                                                                                                                                                                                                                                                                                                                                                                                                                                                                                                                                                                                                                                                                                                                                                                                                                                                                                                                                                                                                                                                                                                                                                                                                                                                                                                                                                                                                                                                                                                                                                                                                                              | 94        | 83        | - 11.7%        | 96        | 86        | - 10.4%        |
| Inventory of Homes for Sale  | 665     648     769     674     604     567     570     572       Q4-2015     Q2-2016     Q4-2016     Q2-2017     Q4-2017     Q4-2018     Q2-2018                                                                                                                                                                                                                                                                                                                                                                                                                                                                                                                                                                                                                                                                                                                                                                                                                                                                                                                                                                                                                                                                                                                                                                                                                                                                                                                                                                                                                                                                                                                                                                                                                                                                                                                                                                                                                                                                                                                                                                                                                                                                                                                                                                                                                  | 567       | 572       | + 0.9%         |           |           |                |
| Months Supply of Inventory   | 8.6 7.7 8.8 7.4 6.0 7.0 6.7 6.5 6.5 6.5 Q4-2015 Q2-2016 Q4-2016 Q2-2017 Q4-2017 Q2-2018                                                                                                                                                                                                                                                                                                                                                                                                                                                                                                                                                                                                                                                                                                                                                                                                                                                                                                                                                                                                                                                                                                                                                                                                                                                                                                                                                                                                                                                                                                                                                                                                                                                                                                                                                                                                                                                                                                                                                                                                                                                                                                                                                                                                                                                                            | 6.7       | 6.5       | - 3.0%         |           |           |                |