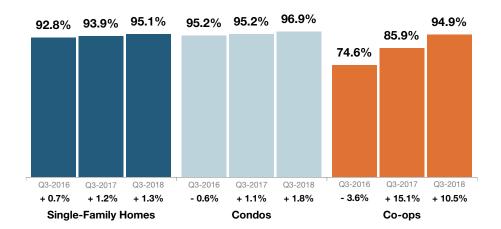

| Key Metrics                  | Historical Sparkbars                                                                                                                                                                                                                                                                                                                                                                                                                                                                                                                                                                                                                                                                                                                                                                                                                                                                                                                                                                                                                                                                                                                                                                                                                                                                                                                                                                                                                                                                                                                                                                                                                                                                                                                                                                                                                                                                                                                                                                                                                                                                                                                                                                                                                                                                                                                                               | Q3-2017   | Q3-2018   | Percent Change | YTD 2017  | YTD 2018  | Percent Change |
|------------------------------|--------------------------------------------------------------------------------------------------------------------------------------------------------------------------------------------------------------------------------------------------------------------------------------------------------------------------------------------------------------------------------------------------------------------------------------------------------------------------------------------------------------------------------------------------------------------------------------------------------------------------------------------------------------------------------------------------------------------------------------------------------------------------------------------------------------------------------------------------------------------------------------------------------------------------------------------------------------------------------------------------------------------------------------------------------------------------------------------------------------------------------------------------------------------------------------------------------------------------------------------------------------------------------------------------------------------------------------------------------------------------------------------------------------------------------------------------------------------------------------------------------------------------------------------------------------------------------------------------------------------------------------------------------------------------------------------------------------------------------------------------------------------------------------------------------------------------------------------------------------------------------------------------------------------------------------------------------------------------------------------------------------------------------------------------------------------------------------------------------------------------------------------------------------------------------------------------------------------------------------------------------------------------------------------------------------------------------------------------------------------|-----------|-----------|----------------|-----------|-----------|----------------|
| New Listings                 | 286 439 386 521 421 575 466<br>286 259 269 276 324<br>Q4-2015 Q2-2016 Q4-2016 Q2-2017 Q4-2017 Q2-2018                                                                                                                                                                                                                                                                                                                                                                                                                                                                                                                                                                                                                                                                                                                                                                                                                                                                                                                                                                                                                                                                                                                                                                                                                                                                                                                                                                                                                                                                                                                                                                                                                                                                                                                                                                                                                                                                                                                                                                                                                                                                                                                                                                                                                                                              | 421       | 466       | + 10.7%        | 1,328     | 1,365     | + 2.8%         |
| Pending Sales                | 298 309 290 292 303 292<br>243 238 224 216 224 208 247<br>Q4-2015 Q2-2016 Q4-2016 Q2-2017 Q4-2017 Q2-2018                                                                                                                                                                                                                                                                                                                                                                                                                                                                                                                                                                                                                                                                                                                                                                                                                                                                                                                                                                                                                                                                                                                                                                                                                                                                                                                                                                                                                                                                                                                                                                                                                                                                                                                                                                                                                                                                                                                                                                                                                                                                                                                                                                                                                                                          | 292       | 292       | 0.0%           | 798       | 803       | + 0.6%         |
| Closed Sales                 | 264 257 288 271 298 271 297 298 271 297 298 271 297 298 271 297 298 271 297 298 271 297 298 271 297 298 271 298 271 298 271 298 271 298 271 298 271 298 271 298 271 298 271 298 271 298 271 298 271 298 271 298 271 298 271 298 271 298 271 298 271 298 271 298 271 298 271 298 271 298 271 298 271 298 271 298 271 298 271 298 271 298 271 298 271 298 271 298 271 298 271 298 271 298 271 298 271 298 271 298 271 298 271 298 271 298 271 298 271 298 271 298 271 298 271 298 271 298 271 298 271 298 271 298 271 298 271 298 271 298 271 298 271 298 271 298 271 298 271 298 271 298 271 298 271 298 271 298 271 298 271 298 271 298 271 298 271 298 271 298 271 298 271 298 271 298 271 298 271 298 271 298 271 298 271 298 271 298 271 298 271 298 271 298 271 298 271 298 271 298 271 298 271 298 271 298 271 298 271 298 271 298 271 298 271 298 271 298 271 298 271 298 271 298 271 298 271 298 271 298 271 298 271 298 271 298 271 298 271 298 271 298 271 298 271 298 271 298 271 298 271 298 271 298 271 298 271 298 271 298 271 298 271 298 271 298 271 298 271 298 271 298 271 298 271 298 271 298 271 298 271 298 271 298 271 298 271 298 271 298 271 298 271 298 271 298 271 298 271 298 271 298 271 298 271 298 271 298 271 298 271 298 271 298 271 298 271 298 271 298 271 298 271 298 271 298 271 298 271 298 271 298 271 298 271 298 271 298 271 298 271 298 271 298 271 298 271 298 271 298 271 298 271 298 271 298 271 298 271 298 271 298 271 298 271 298 271 298 271 298 271 298 271 298 271 298 271 298 271 298 271 298 271 298 271 298 271 298 271 298 271 298 271 298 271 298 271 298 271 298 271 298 271 298 271 298 271 298 271 298 271 298 271 298 271 298 271 298 271 298 271 298 271 298 271 298 271 298 271 298 271 298 271 298 271 298 271 298 271 298 271 298 271 298 271 298 271 298 271 298 271 298 271 298 271 298 271 298 271 298 271 298 271 298 271 298 271 298 271 298 271 298 271 298 271 298 271 298 271 298 271 298 271 298 271 298 271 298 271 298 271 298 271 298 271 298 271 298 271 298 271 298 271 298 271 298 271 298 271 298 271 298 271 298 271 298 271 298 271 298 271 29                                                                                                                                                                                                                                     | 298       | 297       | - 0.3%         | 748       | 756       | + 1.1%         |
| Days on Market               | 123 118 127 108 104 104 120 88 93 102 97 72 Q4-2015 Q2-2016 Q4-2016 Q2-2017 Q4-2017 Q2-2018                                                                                                                                                                                                                                                                                                                                                                                                                                                                                                                                                                                                                                                                                                                                                                                                                                                                                                                                                                                                                                                                                                                                                                                                                                                                                                                                                                                                                                                                                                                                                                                                                                                                                                                                                                                                                                                                                                                                                                                                                                                                                                                                                                                                                                                                        | 88        | 72        | - 18.2%        | 103       | 89        | - 13.6%        |
| Median Sales Price           | \$200,000 \$300,000 \$300,000 \$300,000 \$300,000 \$300,000 \$300,000 \$300,000 \$300,000 \$300,000 \$300,000 \$300,000 \$300,000 \$300,000 \$300,000 \$300,000 \$300,000 \$300,000 \$300,000 \$300,000 \$300,000 \$300,000 \$300,000 \$300,000 \$300,000 \$300,000 \$300,000 \$300,000 \$300,000 \$300,000 \$300,000 \$300,000 \$300,000 \$300,000 \$300,000 \$300,000 \$300,000 \$300,000 \$300,000 \$300,000 \$300,000 \$300,000 \$300,000 \$300,000 \$300,000 \$300,000 \$300,000 \$300,000 \$300,000 \$300,000 \$300,000 \$300,000 \$300,000 \$300,000 \$300,000 \$300,000 \$300,000 \$300,000 \$300,000 \$300,000 \$300,000 \$300,000 \$300,000 \$300,000 \$300,000 \$300,000 \$300,000 \$300,000 \$300,000 \$300,000 \$300,000 \$300,000 \$300,000 \$300,000 \$300,000 \$300,000 \$300,000 \$300,000 \$300,000 \$300,000 \$300,000 \$300,000 \$300,000 \$300,000 \$300,000 \$300,000 \$300,000 \$300,000 \$300,000 \$300,000 \$300,000 \$300,000 \$300,000 \$300,000 \$300,000 \$300,000 \$300,000 \$300,000 \$300,000 \$300,000 \$300,000 \$300,000 \$300,000 \$300,000 \$300,000 \$300,000 \$300,000 \$300,000 \$300,000 \$300,000 \$300,000 \$300,000 \$300,000 \$300,000 \$300,000 \$300,000 \$300,000 \$300,000 \$300,000 \$300,000 \$300,000 \$300,000 \$300,000 \$300,000 \$300,000 \$300,000 \$300,000 \$300,000 \$300,000 \$300,000 \$300,000 \$300,000 \$300,000 \$300,000 \$300,000 \$300,000 \$300,000 \$300,000 \$300,000 \$300,000 \$300,000 \$300,000 \$300,000 \$300,000 \$300,000 \$300,000 \$300,000 \$300,000 \$300,000 \$300,000 \$300,000 \$300,000 \$300,000 \$300,000 \$300,000 \$300,000 \$300,000 \$300,000 \$300,000 \$300,000 \$300,000 \$300,000 \$300,000 \$300,000 \$300,000 \$300,000 \$300,000 \$300,000 \$300,000 \$300,000 \$300,000 \$300,000 \$300,000 \$300,000 \$300,000 \$300,000 \$300,000 \$300,000 \$300,000 \$300,000 \$300,000 \$300,000 \$300,000 \$300,000 \$300,000 \$300,000 \$300,000 \$300,000 \$300,000 \$300,000 \$300,000 \$300,000 \$300,000 \$300,000 \$300,000 \$300,000 \$300,000 \$300,000 \$300,000 \$300,000 \$300,000 \$300,000 \$300,000 \$300,000 \$300,000 \$300,000 \$300,000 \$300,000 \$300,000 \$300,000 \$300,000 \$300,000 \$300,000 \$300,000 \$300,000 \$300,000 \$300,000 \$300,000 \$300,000 \$300,000 \$300,000 \$300,000 \$300,000 \$300,000 \$300,000 \$300,000 \$300,000 \$30 | \$340,000 | \$360,000 | + 5.9%         | \$332,663 | \$349,000 | + 4.9%         |
| Average Sales Price          | \$250,000 \$210,000 \$210,000 \$210,000 \$210,000 \$210,000 \$210,000 \$210,000 \$210,000 \$210,000 \$210,000 \$210,000 \$210,000 \$210,000 \$210,000 \$210,000 \$210,000 \$210,000 \$210,000 \$210,000 \$210,000 \$210,000 \$210,000 \$210,000 \$210,000 \$210,000 \$210,000 \$210,000 \$210,000 \$210,000 \$210,000 \$210,000 \$210,000 \$210,000 \$210,000 \$210,000 \$210,000 \$210,000 \$210,000 \$210,000 \$210,000 \$210,000 \$210,000 \$210,000 \$210,000 \$210,000 \$210,000 \$210,000 \$210,000 \$210,000 \$210,000 \$210,000 \$210,000 \$210,000 \$210,000 \$210,000 \$210,000 \$210,000 \$210,000 \$210,000 \$210,000 \$210,000 \$210,000 \$210,000 \$210,000 \$210,000 \$210,000 \$210,000 \$210,000 \$210,000 \$210,000 \$210,000 \$210,000 \$210,000 \$210,000 \$210,000 \$210,000 \$210,000 \$210,000 \$210,000 \$210,000 \$210,000 \$210,000 \$210,000 \$210,000 \$210,000 \$210,000 \$210,000 \$210,000 \$210,000 \$210,000 \$210,000 \$210,000 \$210,000 \$210,000 \$210,000 \$210,000 \$210,000 \$210,000 \$210,000 \$210,000 \$210,000 \$210,000 \$210,000 \$210,000 \$210,000 \$210,000 \$210,000 \$210,000 \$210,000 \$210,000 \$210,000 \$210,000 \$210,000 \$210,000 \$210,000 \$210,000 \$210,000 \$210,000 \$210,000 \$210,000 \$210,000 \$210,000 \$210,000 \$210,000 \$210,000 \$210,000 \$210,000 \$210,000 \$210,000 \$210,000 \$210,000 \$210,000 \$210,000 \$210,000 \$210,000 \$210,000 \$210,000 \$210,000 \$210,000 \$210,000 \$210,000 \$210,000 \$210,000 \$210,000 \$210,000 \$210,000 \$210,000 \$210,000 \$210,000 \$210,000 \$210,000 \$210,000 \$210,000 \$210,000 \$210,000 \$210,000 \$210,000 \$210,000 \$210,000 \$210,000 \$210,000 \$210,000 \$210,000 \$210,000 \$210,000 \$210,000 \$210,000 \$210,000 \$210,000 \$210,000 \$210,000 \$210,000 \$210,000 \$210,000 \$210,000 \$210,000 \$210,000 \$210,000 \$210,000 \$210,000 \$210,000 \$210,000 \$210,000 \$210,000 \$210,000 \$210,000 \$210,000 \$210,000 \$210,000 \$210,000 \$210,000 \$210,000 \$210,000 \$210,000 \$210,000 \$210,000 \$210,000 \$210,000 \$210,000 \$210,000 \$210,000 \$210,000 \$210,000 \$210,000 \$210,000 \$210,000 \$210,000 \$210,000 \$210,000 \$210,000 \$210,000 \$210,000 \$210,000 \$210,000 \$210,000 \$210,000 \$210,000 \$210,000 \$210,000 \$210,000 \$210,000 \$210,000 \$210,000 \$210,000 \$210,000 \$210,000 \$21 | \$365,968 | \$407,402 | + 11.3%        | \$360,799 | \$387,526 | + 7.4%         |
| Pct. of Orig. Price Received | 91.0% 90.1% 94.1% 94.0% 94.1% 92.8% 94.7% 95.6% 94.1% 93.9% 96.7% 94.2015 Q2-2016 Q4-2016 Q2-2017 Q4-2017 Q2-2018                                                                                                                                                                                                                                                                                                                                                                                                                                                                                                                                                                                                                                                                                                                                                                                                                                                                                                                                                                                                                                                                                                                                                                                                                                                                                                                                                                                                                                                                                                                                                                                                                                                                                                                                                                                                                                                                                                                                                                                                                                                                                                                                                                                                                                                  | 94.7%     | 96.7%     | + 2.1%         | 93.9%     | 95.1%     | + 1.3%         |
| Housing Affordability Index  | 95 101 95 98 103 92 94 92 94 85 83<br>Q4-2015 Q2-2016 Q4-2016 Q2-2017 Q4-2017 Q2-2018                                                                                                                                                                                                                                                                                                                                                                                                                                                                                                                                                                                                                                                                                                                                                                                                                                                                                                                                                                                                                                                                                                                                                                                                                                                                                                                                                                                                                                                                                                                                                                                                                                                                                                                                                                                                                                                                                                                                                                                                                                                                                                                                                                                                                                                                              | 94        | 83        | - 11.7%        | 96        | 86        | - 10.4%        |
| Inventory of Homes for Sale  | 665     648     769     674     604     567     570     572       Q4-2015     Q2-2016     Q4-2016     Q2-2017     Q4-2017     Q4-2018     Q2-2018                                                                                                                                                                                                                                                                                                                                                                                                                                                                                                                                                                                                                                                                                                                                                                                                                                                                                                                                                                                                                                                                                                                                                                                                                                                                                                                                                                                                                                                                                                                                                                                                                                                                                                                                                                                                                                                                                                                                                                                                                                                                                                                                                                                                                  | 567       | 572       | + 0.9%         |           |           |                |
| Months Supply of Inventory   | 8.6 7.7 8.8 7.4 6.0 7.0 6.7 6.5 6.5 6.5 Q4-2015 Q2-2016 Q4-2016 Q2-2017 Q4-2017 Q2-2018                                                                                                                                                                                                                                                                                                                                                                                                                                                                                                                                                                                                                                                                                                                                                                                                                                                                                                                                                                                                                                                                                                                                                                                                                                                                                                                                                                                                                                                                                                                                                                                                                                                                                                                                                                                                                                                                                                                                                                                                                                                                                                                                                                                                                                                                            | 6.7       | 6.5       | - 3.0%         |           |           |                |

| Key metrics for <b>Condominiums Only</b> fo | r the report quarter and for year-to-date (YTD) starting from the first o                                                                                                                                                                                                                                                                                                                                                                                                                                                                                                                                                                                                                                                                                                                                                                                                                                                                                                                                                                                                                                                                                                                                                                                                                                                                                                                                                                                                                                                                                                                                                                                                                                                                                                                                                                                                                                                                                                                                                                                                                                                                                                                                                                                                                                                                                          | of the year. |           |                |           | Putnar    | n County       |
|---------------------------------------------|--------------------------------------------------------------------------------------------------------------------------------------------------------------------------------------------------------------------------------------------------------------------------------------------------------------------------------------------------------------------------------------------------------------------------------------------------------------------------------------------------------------------------------------------------------------------------------------------------------------------------------------------------------------------------------------------------------------------------------------------------------------------------------------------------------------------------------------------------------------------------------------------------------------------------------------------------------------------------------------------------------------------------------------------------------------------------------------------------------------------------------------------------------------------------------------------------------------------------------------------------------------------------------------------------------------------------------------------------------------------------------------------------------------------------------------------------------------------------------------------------------------------------------------------------------------------------------------------------------------------------------------------------------------------------------------------------------------------------------------------------------------------------------------------------------------------------------------------------------------------------------------------------------------------------------------------------------------------------------------------------------------------------------------------------------------------------------------------------------------------------------------------------------------------------------------------------------------------------------------------------------------------------------------------------------------------------------------------------------------------|--------------|-----------|----------------|-----------|-----------|----------------|
| Key Metrics                                 | Historical Sparkbars                                                                                                                                                                                                                                                                                                                                                                                                                                                                                                                                                                                                                                                                                                                                                                                                                                                                                                                                                                                                                                                                                                                                                                                                                                                                                                                                                                                                                                                                                                                                                                                                                                                                                                                                                                                                                                                                                                                                                                                                                                                                                                                                                                                                                                                                                                                                               | Q3-2017      | Q3-2018   | Percent Change | YTD 2017  | YTD 2018  | Percent Change |
| New Listings                                | 68 52 61 48 45 46 48 41 Q4-2015 Q2-2016 Q4-2016 Q2-2017 Q4-2017 Q2-2018                                                                                                                                                                                                                                                                                                                                                                                                                                                                                                                                                                                                                                                                                                                                                                                                                                                                                                                                                                                                                                                                                                                                                                                                                                                                                                                                                                                                                                                                                                                                                                                                                                                                                                                                                                                                                                                                                                                                                                                                                                                                                                                                                                                                                                                                                            | 48           | 41        | - 14.6%        | 149       | 135       | - 9.4%         |
| Pending Sales                               | 38 39 34 33 36 32 32 32<br>Q4-2015 Q2-2016 Q4-2016 Q2-2017 Q4-2017 Q2-2018                                                                                                                                                                                                                                                                                                                                                                                                                                                                                                                                                                                                                                                                                                                                                                                                                                                                                                                                                                                                                                                                                                                                                                                                                                                                                                                                                                                                                                                                                                                                                                                                                                                                                                                                                                                                                                                                                                                                                                                                                                                                                                                                                                                                                                                                                         | 41           | 32        | - 22.0%        | 110       | 106       | - 3.6%         |
| Closed Sales                                | 44 48 48 40 36 41 41 A1                                                                                                                                                                                                                                                                                                                                                                                                                                                                                                                                                                                                                                                                                                                                                                                                                                                                                                                                                                                                                                                                                                                                                                                                                                                                                                                                                                                                                                                                                                                                                                                                                                                                                                                                                                                                                                                                                                                                                                                                                                                                                                                                                                                                                                                                                                        | 40           | 41        | + 2.5%         | 109       | 107       | - 1.8%         |
| Days on Market                              | 145 151 122 98 109 75 68 67 65 91  Q4-2015 Q2-2016 Q4-2016 Q2-2017 Q4-2017 Q2-2018                                                                                                                                                                                                                                                                                                                                                                                                                                                                                                                                                                                                                                                                                                                                                                                                                                                                                                                                                                                                                                                                                                                                                                                                                                                                                                                                                                                                                                                                                                                                                                                                                                                                                                                                                                                                                                                                                                                                                                                                                                                                                                                                                                                                                                                                                 | 75           | 91        | + 21.3%        | 87        | 75        | - 13.8%        |
| Median Sales Price                          | \$216,1760 \$205,000 \$21,000 \$210,500 \$210,500 \$216,000 \$216,000 \$216,000 \$216,000 \$216,000 \$216,000 \$216,000 \$216,000 \$216,000 \$216,000 \$216,000 \$216,000 \$216,000 \$216,000 \$216,000 \$216,000 \$216,000 \$216,000 \$216,000 \$216,000 \$216,000 \$216,000 \$216,000 \$216,000 \$216,000 \$216,000 \$216,000 \$216,000 \$216,000 \$216,000 \$216,000 \$216,000 \$216,000 \$216,000 \$216,000 \$216,000 \$216,000 \$216,000 \$216,000 \$216,000 \$216,000 \$216,000 \$216,000 \$216,000 \$216,000 \$216,000 \$216,000 \$216,000 \$216,000 \$216,000 \$216,000 \$216,000 \$216,000 \$216,000 \$216,000 \$216,000 \$216,000 \$216,000 \$216,000 \$216,000 \$216,000 \$216,000 \$216,000 \$216,000 \$216,000 \$216,000 \$216,000 \$216,000 \$216,000 \$216,000 \$216,000 \$216,000 \$216,000 \$216,000 \$216,000 \$216,000 \$216,000 \$216,000 \$216,000 \$216,000 \$216,000 \$216,000 \$216,000 \$216,000 \$216,000 \$216,000 \$216,000 \$216,000 \$216,000 \$216,000 \$216,000 \$216,000 \$216,000 \$216,000 \$216,000 \$216,000 \$216,000 \$216,000 \$216,000 \$216,000 \$216,000 \$216,000 \$216,000 \$216,000 \$216,000 \$216,000 \$216,000 \$216,000 \$216,000 \$216,000 \$216,000 \$216,000 \$216,000 \$216,000 \$216,000 \$216,000 \$216,000 \$216,000 \$216,000 \$216,000 \$216,000 \$216,000 \$216,000 \$216,000 \$216,000 \$216,000 \$216,000 \$216,000 \$216,000 \$216,000 \$216,000 \$216,000 \$216,000 \$216,000 \$216,000 \$216,000 \$216,000 \$216,000 \$216,000 \$216,000 \$216,000 \$216,000 \$216,000 \$216,000 \$216,000 \$216,000 \$216,000 \$216,000 \$216,000 \$216,000 \$216,000 \$216,000 \$216,000 \$216,000 \$216,000 \$216,000 \$216,000 \$216,000 \$216,000 \$216,000 \$216,000 \$216,000 \$216,000 \$216,000 \$216,000 \$216,000 \$216,000 \$216,000 \$216,000 \$216,000 \$216,000 \$216,000 \$216,000 \$216,000 \$216,000 \$216,000 \$216,000 \$216,000 \$216,000 \$216,000 \$216,000 \$216,000 \$216,000 \$216,000 \$216,000 \$216,000 \$216,000 \$216,000 \$216,000 \$216,000 \$216,000 \$216,000 \$216,000 \$216,000 \$216,000 \$216,000 \$216,000 \$216,000 \$216,000 \$216,000 \$216,000 \$216,000 \$216,000 \$216,000 \$216,000 \$216,000 \$216,000 \$216,000 \$216,000 \$216,000 \$216,000 \$216,000 \$216,000 \$216,000 \$216,000 \$216,000 \$216,000 \$216,000 \$216,000 \$216,000 \$216,000 \$216,000 \$21 | \$215,000    | \$237,500 | + 10.5%        | \$206,000 | \$239,000 | + 16.0%        |
| Average Sales Price                         | Q4-2015 Q2-2016 Q4-2016 Q2-2017 Q4-2017 Q2-2018                                                                                                                                                                                                                                                                                                                                                                                                                                                                                                                                                                                                                                                                                                                                                                                                                                                                                                                                                                                                                                                                                                                                                                                                                                                                                                                                                                                                                                                                                                                                                                                                                                                                                                                                                                                                                                                                                                                                                                                                                                                                                                                                                                                                                                                                                                                    | \$240,592    | \$270,613 | + 12.5%        | \$239,993 | \$270,227 | + 12.6%        |
| Pct. of Orig. Price Received                | 93.4% 92.7% 93.9% 95.6% 94.4% 95.9% 94.0% 95.7% 94.6% 96.5% 97.3% 96.8% 94.2015 Q2-2016 Q4-2016 Q2-2017 Q4-2017 Q2-2018                                                                                                                                                                                                                                                                                                                                                                                                                                                                                                                                                                                                                                                                                                                                                                                                                                                                                                                                                                                                                                                                                                                                                                                                                                                                                                                                                                                                                                                                                                                                                                                                                                                                                                                                                                                                                                                                                                                                                                                                                                                                                                                                                                                                                                            | 95.7%        | 96.8%     | + 1.1%         | 95.2%     | 96.9%     | + 1.8%         |
| Housing Affordability Index                 | 140 134 147 161 148 139 149 147 129 119 126 Q4-2015 Q2-2016 Q4-2016 Q2-2017 Q4-2017 Q2-2018                                                                                                                                                                                                                                                                                                                                                                                                                                                                                                                                                                                                                                                                                                                                                                                                                                                                                                                                                                                                                                                                                                                                                                                                                                                                                                                                                                                                                                                                                                                                                                                                                                                                                                                                                                                                                                                                                                                                                                                                                                                                                                                                                                                                                                                                        | 149          | 126       | - 15.4%        | 155       | 125       | - 19.4%        |
| Inventory of Homes for Sale                 | 77 75 76 68 51 42 56 51 39 41 40 41 Q4-2015 Q2-2016 Q4-2016 Q2-2017 Q4-2017 Q2-2018                                                                                                                                                                                                                                                                                                                                                                                                                                                                                                                                                                                                                                                                                                                                                                                                                                                                                                                                                                                                                                                                                                                                                                                                                                                                                                                                                                                                                                                                                                                                                                                                                                                                                                                                                                                                                                                                                                                                                                                                                                                                                                                                                                                                                                                                                | 51           | 41        | - 19.6%        |           |           |                |
| Months Supply of Inventory                  | 6.5 5.9 5.9 5.3 4.1 4.7 4.3 3.1 3.3 3.1 3.4                                                                                                                                                                                                                                                                                                                                                                                                                                                                                                                                                                                                                                                                                                                                                                                                                                                                                                                                                                                                                                                                                                                                                                                                                                                                                                                                                                                                                                                                                                                                                                                                                                                                                                                                                                                                                                                                                                                                                                                                                                                                                                                                                                                                                                                                                                                        | 4.3          | 3.4       | - 20.9%        |           |           |                |