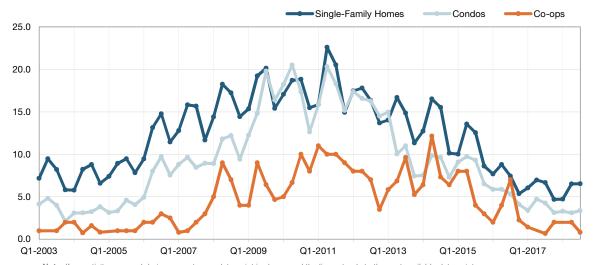

| Key Metrics                  | Historical Sparkbars                                                                                                                                                                                                                                                                                                                                                                                                                                                                                                                                                                                                                                                                                                                                                                                                                                                                                                                                                                                                                                                                                                                                                                                                                                                                                                                                                                                                                                                                                                                                                                                                                                                                                                                                                                                                                                                                                                                                                                                                                                                                                                                                                                                                                                                                                                                                               | Q3-2017   | Q3-2018   | Percent Change | YTD 2017  | YTD 2018  | Percent Change |
|------------------------------|--------------------------------------------------------------------------------------------------------------------------------------------------------------------------------------------------------------------------------------------------------------------------------------------------------------------------------------------------------------------------------------------------------------------------------------------------------------------------------------------------------------------------------------------------------------------------------------------------------------------------------------------------------------------------------------------------------------------------------------------------------------------------------------------------------------------------------------------------------------------------------------------------------------------------------------------------------------------------------------------------------------------------------------------------------------------------------------------------------------------------------------------------------------------------------------------------------------------------------------------------------------------------------------------------------------------------------------------------------------------------------------------------------------------------------------------------------------------------------------------------------------------------------------------------------------------------------------------------------------------------------------------------------------------------------------------------------------------------------------------------------------------------------------------------------------------------------------------------------------------------------------------------------------------------------------------------------------------------------------------------------------------------------------------------------------------------------------------------------------------------------------------------------------------------------------------------------------------------------------------------------------------------------------------------------------------------------------------------------------------|-----------|-----------|----------------|-----------|-----------|----------------|
| New Listings                 | 286 439 386 521 421 575 466<br>286 259 269 276 324<br>Q4-2015 Q2-2016 Q4-2016 Q2-2017 Q4-2017 Q2-2018                                                                                                                                                                                                                                                                                                                                                                                                                                                                                                                                                                                                                                                                                                                                                                                                                                                                                                                                                                                                                                                                                                                                                                                                                                                                                                                                                                                                                                                                                                                                                                                                                                                                                                                                                                                                                                                                                                                                                                                                                                                                                                                                                                                                                                                              | 421       | 466       | + 10.7%        | 1,328     | 1,365     | + 2.8%         |
| Pending Sales                | 298 309 290 292 303 292<br>243 238 224 216 224 208 247<br>Q4-2015 Q2-2016 Q4-2016 Q2-2017 Q4-2017 Q2-2018                                                                                                                                                                                                                                                                                                                                                                                                                                                                                                                                                                                                                                                                                                                                                                                                                                                                                                                                                                                                                                                                                                                                                                                                                                                                                                                                                                                                                                                                                                                                                                                                                                                                                                                                                                                                                                                                                                                                                                                                                                                                                                                                                                                                                                                          | 292       | 292       | 0.0%           | 798       | 803       | + 0.6%         |
| Closed Sales                 | 264 257 288 271 298 271 297 298 271 297 298 271 297 298 271 297 298 271 297 298 271 297 298 271 297 298 271 298 271 298 271 298 271 298 271 298 271 298 271 298 271 298 271 298 271 298 271 298 271 298 271 298 271 298 271 298 271 298 271 298 271 298 271 298 271 298 271 298 271 298 271 298 271 298 271 298 271 298 271 298 271 298 271 298 271 298 271 298 271 298 271 298 271 298 271 298 271 298 271 298 271 298 271 298 271 298 271 298 271 298 271 298 271 298 271 298 271 298 271 298 271 298 271 298 271 298 271 298 271 298 271 298 271 298 271 298 271 298 271 298 271 298 271 298 271 298 271 298 271 298 271 298 271 298 271 298 271 298 271 298 271 298 271 298 271 298 271 298 271 298 271 298 271 298 271 298 271 298 271 298 271 298 271 298 271 298 271 298 271 298 271 298 271 298 271 298 271 298 271 298 271 298 271 298 271 298 271 298 271 298 271 298 271 298 271 298 271 298 271 298 271 298 271 298 271 298 271 298 271 298 271 298 271 298 271 298 271 298 271 298 271 298 271 298 271 298 271 298 271 298 271 298 271 298 271 298 271 298 271 298 271 298 271 298 271 298 271 298 271 298 271 298 271 298 271 298 271 298 271 298 271 298 271 298 271 298 271 298 271 298 271 298 271 298 271 298 271 298 271 298 271 298 271 298 271 298 271 298 271 298 271 298 271 298 271 298 271 298 271 298 271 298 271 298 271 298 271 298 271 298 271 298 271 298 271 298 271 298 271 298 271 298 271 298 271 298 271 298 271 298 271 298 271 298 271 298 271 298 271 298 271 298 271 298 271 298 271 298 271 298 271 298 271 298 271 298 271 298 271 298 271 298 271 298 271 298 271 298 271 298 271 298 271 298 271 298 271 298 271 298 271 298 271 298 271 298 271 298 271 298 271 298 271 298 271 298 271 298 271 298 271 298 271 298 271 298 271 298 271 298 271 298 271 298 271 298 271 298 271 298 271 298 271 298 271 298 271 298 271 298 271 298 271 298 271 298 271 298 271 298 271 298 271 298 271 298 271 298 271 298 271 298 271 298 271 298 271 298 271 298 271 298 271 298 271 298 271 298 271 298 271 298 271 298 271 298 271 298 271 298 271 298 271 298 271 298 271 298 271 298 271 29                                                                                                                                                                                                                                     | 298       | 297       | - 0.3%         | 748       | 756       | + 1.1%         |
| Days on Market               | 123 118 127 108 104 104 120 88 93 102 97 72 Q4-2015 Q2-2016 Q4-2016 Q2-2017 Q4-2017 Q2-2018                                                                                                                                                                                                                                                                                                                                                                                                                                                                                                                                                                                                                                                                                                                                                                                                                                                                                                                                                                                                                                                                                                                                                                                                                                                                                                                                                                                                                                                                                                                                                                                                                                                                                                                                                                                                                                                                                                                                                                                                                                                                                                                                                                                                                                                                        | 88        | 72        | - 18.2%        | 103       | 89        | - 13.6%        |
| Median Sales Price           | \$200,000 \$300,000 \$300,000 \$300,000 \$300,000 \$300,000 \$300,000 \$300,000 \$300,000 \$300,000 \$300,000 \$300,000 \$300,000 \$300,000 \$300,000 \$300,000 \$300,000 \$300,000 \$300,000 \$300,000 \$300,000 \$300,000 \$300,000 \$300,000 \$300,000 \$300,000 \$300,000 \$300,000 \$300,000 \$300,000 \$300,000 \$300,000 \$300,000 \$300,000 \$300,000 \$300,000 \$300,000 \$300,000 \$300,000 \$300,000 \$300,000 \$300,000 \$300,000 \$300,000 \$300,000 \$300,000 \$300,000 \$300,000 \$300,000 \$300,000 \$300,000 \$300,000 \$300,000 \$300,000 \$300,000 \$300,000 \$300,000 \$300,000 \$300,000 \$300,000 \$300,000 \$300,000 \$300,000 \$300,000 \$300,000 \$300,000 \$300,000 \$300,000 \$300,000 \$300,000 \$300,000 \$300,000 \$300,000 \$300,000 \$300,000 \$300,000 \$300,000 \$300,000 \$300,000 \$300,000 \$300,000 \$300,000 \$300,000 \$300,000 \$300,000 \$300,000 \$300,000 \$300,000 \$300,000 \$300,000 \$300,000 \$300,000 \$300,000 \$300,000 \$300,000 \$300,000 \$300,000 \$300,000 \$300,000 \$300,000 \$300,000 \$300,000 \$300,000 \$300,000 \$300,000 \$300,000 \$300,000 \$300,000 \$300,000 \$300,000 \$300,000 \$300,000 \$300,000 \$300,000 \$300,000 \$300,000 \$300,000 \$300,000 \$300,000 \$300,000 \$300,000 \$300,000 \$300,000 \$300,000 \$300,000 \$300,000 \$300,000 \$300,000 \$300,000 \$300,000 \$300,000 \$300,000 \$300,000 \$300,000 \$300,000 \$300,000 \$300,000 \$300,000 \$300,000 \$300,000 \$300,000 \$300,000 \$300,000 \$300,000 \$300,000 \$300,000 \$300,000 \$300,000 \$300,000 \$300,000 \$300,000 \$300,000 \$300,000 \$300,000 \$300,000 \$300,000 \$300,000 \$300,000 \$300,000 \$300,000 \$300,000 \$300,000 \$300,000 \$300,000 \$300,000 \$300,000 \$300,000 \$300,000 \$300,000 \$300,000 \$300,000 \$300,000 \$300,000 \$300,000 \$300,000 \$300,000 \$300,000 \$300,000 \$300,000 \$300,000 \$300,000 \$300,000 \$300,000 \$300,000 \$300,000 \$300,000 \$300,000 \$300,000 \$300,000 \$300,000 \$300,000 \$300,000 \$300,000 \$300,000 \$300,000 \$300,000 \$300,000 \$300,000 \$300,000 \$300,000 \$300,000 \$300,000 \$300,000 \$300,000 \$300,000 \$300,000 \$300,000 \$300,000 \$300,000 \$300,000 \$300,000 \$300,000 \$300,000 \$300,000 \$300,000 \$300,000 \$300,000 \$300,000 \$300,000 \$300,000 \$300,000 \$300,000 \$300,000 \$300,000 \$300,000 \$300,000 \$300,000 \$30 | \$340,000 | \$360,000 | + 5.9%         | \$332,663 | \$349,000 | + 4.9%         |
| Average Sales Price          | \$250,000 \$210,000 \$210,000 \$210,000 \$210,000 \$210,000 \$210,000 \$210,000 \$210,000 \$210,000 \$210,000 \$210,000 \$210,000 \$210,000 \$210,000 \$210,000 \$210,000 \$210,000 \$210,000 \$210,000 \$210,000 \$210,000 \$210,000 \$210,000 \$210,000 \$210,000 \$210,000 \$210,000 \$210,000 \$210,000 \$210,000 \$210,000 \$210,000 \$210,000 \$210,000 \$210,000 \$210,000 \$210,000 \$210,000 \$210,000 \$210,000 \$210,000 \$210,000 \$210,000 \$210,000 \$210,000 \$210,000 \$210,000 \$210,000 \$210,000 \$210,000 \$210,000 \$210,000 \$210,000 \$210,000 \$210,000 \$210,000 \$210,000 \$210,000 \$210,000 \$210,000 \$210,000 \$210,000 \$210,000 \$210,000 \$210,000 \$210,000 \$210,000 \$210,000 \$210,000 \$210,000 \$210,000 \$210,000 \$210,000 \$210,000 \$210,000 \$210,000 \$210,000 \$210,000 \$210,000 \$210,000 \$210,000 \$210,000 \$210,000 \$210,000 \$210,000 \$210,000 \$210,000 \$210,000 \$210,000 \$210,000 \$210,000 \$210,000 \$210,000 \$210,000 \$210,000 \$210,000 \$210,000 \$210,000 \$210,000 \$210,000 \$210,000 \$210,000 \$210,000 \$210,000 \$210,000 \$210,000 \$210,000 \$210,000 \$210,000 \$210,000 \$210,000 \$210,000 \$210,000 \$210,000 \$210,000 \$210,000 \$210,000 \$210,000 \$210,000 \$210,000 \$210,000 \$210,000 \$210,000 \$210,000 \$210,000 \$210,000 \$210,000 \$210,000 \$210,000 \$210,000 \$210,000 \$210,000 \$210,000 \$210,000 \$210,000 \$210,000 \$210,000 \$210,000 \$210,000 \$210,000 \$210,000 \$210,000 \$210,000 \$210,000 \$210,000 \$210,000 \$210,000 \$210,000 \$210,000 \$210,000 \$210,000 \$210,000 \$210,000 \$210,000 \$210,000 \$210,000 \$210,000 \$210,000 \$210,000 \$210,000 \$210,000 \$210,000 \$210,000 \$210,000 \$210,000 \$210,000 \$210,000 \$210,000 \$210,000 \$210,000 \$210,000 \$210,000 \$210,000 \$210,000 \$210,000 \$210,000 \$210,000 \$210,000 \$210,000 \$210,000 \$210,000 \$210,000 \$210,000 \$210,000 \$210,000 \$210,000 \$210,000 \$210,000 \$210,000 \$210,000 \$210,000 \$210,000 \$210,000 \$210,000 \$210,000 \$210,000 \$210,000 \$210,000 \$210,000 \$210,000 \$210,000 \$210,000 \$210,000 \$210,000 \$210,000 \$210,000 \$210,000 \$210,000 \$210,000 \$210,000 \$210,000 \$210,000 \$210,000 \$210,000 \$210,000 \$210,000 \$210,000 \$210,000 \$210,000 \$210,000 \$210,000 \$210,000 \$210,000 \$210,000 \$210,000 \$210,000 \$21 | \$365,968 | \$407,402 | + 11.3%        | \$360,799 | \$387,526 | + 7.4%         |
| Pct. of Orig. Price Received | 91.0% 90.1% 94.1% 94.0% 94.1% 92.8% 94.7% 95.6% 94.1% 93.9% 96.7% 94.2015 Q2-2016 Q4-2016 Q2-2017 Q4-2017 Q2-2018                                                                                                                                                                                                                                                                                                                                                                                                                                                                                                                                                                                                                                                                                                                                                                                                                                                                                                                                                                                                                                                                                                                                                                                                                                                                                                                                                                                                                                                                                                                                                                                                                                                                                                                                                                                                                                                                                                                                                                                                                                                                                                                                                                                                                                                  | 94.7%     | 96.7%     | + 2.1%         | 93.9%     | 95.1%     | + 1.3%         |
| Housing Affordability Index  | 95 101 95 98 103 92 94 92 94 85 83<br>Q4-2015 Q2-2016 Q4-2016 Q2-2017 Q4-2017 Q2-2018                                                                                                                                                                                                                                                                                                                                                                                                                                                                                                                                                                                                                                                                                                                                                                                                                                                                                                                                                                                                                                                                                                                                                                                                                                                                                                                                                                                                                                                                                                                                                                                                                                                                                                                                                                                                                                                                                                                                                                                                                                                                                                                                                                                                                                                                              | 94        | 83        | - 11.7%        | 96        | 86        | - 10.4%        |
| Inventory of Homes for Sale  | 665     648     769     674     604     567     570     572       Q4-2015     Q2-2016     Q4-2016     Q2-2017     Q4-2017     Q4-2018     Q2-2018                                                                                                                                                                                                                                                                                                                                                                                                                                                                                                                                                                                                                                                                                                                                                                                                                                                                                                                                                                                                                                                                                                                                                                                                                                                                                                                                                                                                                                                                                                                                                                                                                                                                                                                                                                                                                                                                                                                                                                                                                                                                                                                                                                                                                  | 567       | 572       | + 0.9%         |           |           |                |
| Months Supply of Inventory   | 8.6 7.7 8.8 7.4 6.0 7.0 6.7 6.5 6.5 6.5 Q4-2015 Q2-2016 Q4-2016 Q2-2017 Q4-2017 Q2-2018                                                                                                                                                                                                                                                                                                                                                                                                                                                                                                                                                                                                                                                                                                                                                                                                                                                                                                                                                                                                                                                                                                                                                                                                                                                                                                                                                                                                                                                                                                                                                                                                                                                                                                                                                                                                                                                                                                                                                                                                                                                                                                                                                                                                                                                                            | 6.7       | 6.5       | - 3.0%         |           |           |                |

| Key metrics for <b>Condominiums Only</b> fo | r the report quarter and for year-to-date (YTD) starting from the first o                                                                                                                                                                                                                                                                                                                                                                                                                                                                                                                                                                                                                                                                                                                                                                                                                                                                                                                                                                                                                                                                                                                                                                                                                                                                                                                                                                                                                                                                                                                                                                                                                                                                                                                                                                                                                                                                                                                                                                                                                                                                                                                                                                                                                                                                                          | of the year. |           |                |           | Putnar    | n County       |
|---------------------------------------------|--------------------------------------------------------------------------------------------------------------------------------------------------------------------------------------------------------------------------------------------------------------------------------------------------------------------------------------------------------------------------------------------------------------------------------------------------------------------------------------------------------------------------------------------------------------------------------------------------------------------------------------------------------------------------------------------------------------------------------------------------------------------------------------------------------------------------------------------------------------------------------------------------------------------------------------------------------------------------------------------------------------------------------------------------------------------------------------------------------------------------------------------------------------------------------------------------------------------------------------------------------------------------------------------------------------------------------------------------------------------------------------------------------------------------------------------------------------------------------------------------------------------------------------------------------------------------------------------------------------------------------------------------------------------------------------------------------------------------------------------------------------------------------------------------------------------------------------------------------------------------------------------------------------------------------------------------------------------------------------------------------------------------------------------------------------------------------------------------------------------------------------------------------------------------------------------------------------------------------------------------------------------------------------------------------------------------------------------------------------------|--------------|-----------|----------------|-----------|-----------|----------------|
| Key Metrics                                 | Historical Sparkbars                                                                                                                                                                                                                                                                                                                                                                                                                                                                                                                                                                                                                                                                                                                                                                                                                                                                                                                                                                                                                                                                                                                                                                                                                                                                                                                                                                                                                                                                                                                                                                                                                                                                                                                                                                                                                                                                                                                                                                                                                                                                                                                                                                                                                                                                                                                                               | Q3-2017      | Q3-2018   | Percent Change | YTD 2017  | YTD 2018  | Percent Change |
| New Listings                                | 68 52 61 48 45 46 48 41 Q4-2015 Q2-2016 Q4-2016 Q2-2017 Q4-2017 Q2-2018                                                                                                                                                                                                                                                                                                                                                                                                                                                                                                                                                                                                                                                                                                                                                                                                                                                                                                                                                                                                                                                                                                                                                                                                                                                                                                                                                                                                                                                                                                                                                                                                                                                                                                                                                                                                                                                                                                                                                                                                                                                                                                                                                                                                                                                                                            | 48           | 41        | - 14.6%        | 149       | 135       | - 9.4%         |
| Pending Sales                               | 38 39 34 33 36 32 32 32<br>Q4-2015 Q2-2016 Q4-2016 Q2-2017 Q4-2017 Q2-2018                                                                                                                                                                                                                                                                                                                                                                                                                                                                                                                                                                                                                                                                                                                                                                                                                                                                                                                                                                                                                                                                                                                                                                                                                                                                                                                                                                                                                                                                                                                                                                                                                                                                                                                                                                                                                                                                                                                                                                                                                                                                                                                                                                                                                                                                                         | 41           | 32        | - 22.0%        | 110       | 106       | - 3.6%         |
| Closed Sales                                | 44 48 48 40 36 41 41 A1                                                                                                                                                                                                                                                                                                                                                                                                                                                                                                                                                                                                                                                                                                                                                                                                                                                                                                                                                                                                                                                                                                                                                                                                                                                                                                                                                                                                                                                                                                                                                                                                                                                                                                                                                                                                                                                                                                                                                                                                                                                                                                                                                                                                                                                                                                        | 40           | 41        | + 2.5%         | 109       | 107       | - 1.8%         |
| Days on Market                              | 145 151 122 98 109 75 68 67 65 91  Q4-2015 Q2-2016 Q4-2016 Q2-2017 Q4-2017 Q2-2018                                                                                                                                                                                                                                                                                                                                                                                                                                                                                                                                                                                                                                                                                                                                                                                                                                                                                                                                                                                                                                                                                                                                                                                                                                                                                                                                                                                                                                                                                                                                                                                                                                                                                                                                                                                                                                                                                                                                                                                                                                                                                                                                                                                                                                                                                 | 75           | 91        | + 21.3%        | 87        | 75        | - 13.8%        |
| Median Sales Price                          | \$216,1760 \$205,000 \$21,000 \$210,500 \$210,500 \$216,000 \$216,000 \$216,000 \$216,000 \$216,000 \$216,000 \$216,000 \$216,000 \$216,000 \$216,000 \$216,000 \$216,000 \$216,000 \$216,000 \$216,000 \$216,000 \$216,000 \$216,000 \$216,000 \$216,000 \$216,000 \$216,000 \$216,000 \$216,000 \$216,000 \$216,000 \$216,000 \$216,000 \$216,000 \$216,000 \$216,000 \$216,000 \$216,000 \$216,000 \$216,000 \$216,000 \$216,000 \$216,000 \$216,000 \$216,000 \$216,000 \$216,000 \$216,000 \$216,000 \$216,000 \$216,000 \$216,000 \$216,000 \$216,000 \$216,000 \$216,000 \$216,000 \$216,000 \$216,000 \$216,000 \$216,000 \$216,000 \$216,000 \$216,000 \$216,000 \$216,000 \$216,000 \$216,000 \$216,000 \$216,000 \$216,000 \$216,000 \$216,000 \$216,000 \$216,000 \$216,000 \$216,000 \$216,000 \$216,000 \$216,000 \$216,000 \$216,000 \$216,000 \$216,000 \$216,000 \$216,000 \$216,000 \$216,000 \$216,000 \$216,000 \$216,000 \$216,000 \$216,000 \$216,000 \$216,000 \$216,000 \$216,000 \$216,000 \$216,000 \$216,000 \$216,000 \$216,000 \$216,000 \$216,000 \$216,000 \$216,000 \$216,000 \$216,000 \$216,000 \$216,000 \$216,000 \$216,000 \$216,000 \$216,000 \$216,000 \$216,000 \$216,000 \$216,000 \$216,000 \$216,000 \$216,000 \$216,000 \$216,000 \$216,000 \$216,000 \$216,000 \$216,000 \$216,000 \$216,000 \$216,000 \$216,000 \$216,000 \$216,000 \$216,000 \$216,000 \$216,000 \$216,000 \$216,000 \$216,000 \$216,000 \$216,000 \$216,000 \$216,000 \$216,000 \$216,000 \$216,000 \$216,000 \$216,000 \$216,000 \$216,000 \$216,000 \$216,000 \$216,000 \$216,000 \$216,000 \$216,000 \$216,000 \$216,000 \$216,000 \$216,000 \$216,000 \$216,000 \$216,000 \$216,000 \$216,000 \$216,000 \$216,000 \$216,000 \$216,000 \$216,000 \$216,000 \$216,000 \$216,000 \$216,000 \$216,000 \$216,000 \$216,000 \$216,000 \$216,000 \$216,000 \$216,000 \$216,000 \$216,000 \$216,000 \$216,000 \$216,000 \$216,000 \$216,000 \$216,000 \$216,000 \$216,000 \$216,000 \$216,000 \$216,000 \$216,000 \$216,000 \$216,000 \$216,000 \$216,000 \$216,000 \$216,000 \$216,000 \$216,000 \$216,000 \$216,000 \$216,000 \$216,000 \$216,000 \$216,000 \$216,000 \$216,000 \$216,000 \$216,000 \$216,000 \$216,000 \$216,000 \$216,000 \$216,000 \$216,000 \$216,000 \$216,000 \$216,000 \$216,000 \$216,000 \$216,000 \$216,000 \$216,000 \$21 | \$215,000    | \$237,500 | + 10.5%        | \$206,000 | \$239,000 | + 16.0%        |
| Average Sales Price                         | Q4-2015 Q2-2016 Q4-2016 Q2-2017 Q4-2017 Q2-2018                                                                                                                                                                                                                                                                                                                                                                                                                                                                                                                                                                                                                                                                                                                                                                                                                                                                                                                                                                                                                                                                                                                                                                                                                                                                                                                                                                                                                                                                                                                                                                                                                                                                                                                                                                                                                                                                                                                                                                                                                                                                                                                                                                                                                                                                                                                    | \$240,592    | \$270,613 | + 12.5%        | \$239,993 | \$270,227 | + 12.6%        |
| Pct. of Orig. Price Received                | 93.4% 92.7% 93.9% 95.6% 94.4% 95.9% 94.0% 95.7% 94.6% 96.5% 97.3% 96.8% 94.2015 Q2-2016 Q4-2016 Q2-2017 Q4-2017 Q2-2018                                                                                                                                                                                                                                                                                                                                                                                                                                                                                                                                                                                                                                                                                                                                                                                                                                                                                                                                                                                                                                                                                                                                                                                                                                                                                                                                                                                                                                                                                                                                                                                                                                                                                                                                                                                                                                                                                                                                                                                                                                                                                                                                                                                                                                            | 95.7%        | 96.8%     | + 1.1%         | 95.2%     | 96.9%     | + 1.8%         |
| Housing Affordability Index                 | 140 134 147 161 148 139 149 147 129 119 126 Q4-2015 Q2-2016 Q4-2016 Q2-2017 Q4-2017 Q2-2018                                                                                                                                                                                                                                                                                                                                                                                                                                                                                                                                                                                                                                                                                                                                                                                                                                                                                                                                                                                                                                                                                                                                                                                                                                                                                                                                                                                                                                                                                                                                                                                                                                                                                                                                                                                                                                                                                                                                                                                                                                                                                                                                                                                                                                                                        | 149          | 126       | - 15.4%        | 155       | 125       | - 19.4%        |
| Inventory of Homes for Sale                 | 77 75 76 68 51 42 56 51 39 41 40 41 Q4-2015 Q2-2016 Q4-2016 Q2-2017 Q4-2017 Q2-2018                                                                                                                                                                                                                                                                                                                                                                                                                                                                                                                                                                                                                                                                                                                                                                                                                                                                                                                                                                                                                                                                                                                                                                                                                                                                                                                                                                                                                                                                                                                                                                                                                                                                                                                                                                                                                                                                                                                                                                                                                                                                                                                                                                                                                                                                                | 51           | 41        | - 19.6%        |           |           |                |
| Months Supply of Inventory                  | 6.5 5.9 5.9 5.3 4.1 4.7 4.3 3.1 3.3 3.1 3.4                                                                                                                                                                                                                                                                                                                                                                                                                                                                                                                                                                                                                                                                                                                                                                                                                                                                                                                                                                                                                                                                                                                                                                                                                                                                                                                                                                                                                                                                                                                                                                                                                                                                                                                                                                                                                                                                                                                                                                                                                                                                                                                                                                                                                                                                                                                        | 4.3          | 3.4       | - 20.9%        |           |           |                |