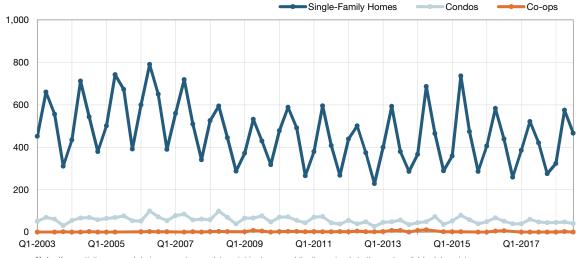

| Key Metrics                  | Historical Sparkbars                                                                                                                                                                                                                                                                                                                                                                                                                                                                                                                                                                                                                                                                                                                                                                                                                                                                                                                                                                                                                                                                                                                                                                                                                                                                                                                                                                                                                                                                                                                                                                                                                                                                                                                                                                                                                                                                                                                                                                                                                                                                                                                                                                                                                                                                                                                                               | Q3-2017   | Q3-2018   | Percent Change | YTD 2017  | YTD 2018  | Percent Change |
|------------------------------|--------------------------------------------------------------------------------------------------------------------------------------------------------------------------------------------------------------------------------------------------------------------------------------------------------------------------------------------------------------------------------------------------------------------------------------------------------------------------------------------------------------------------------------------------------------------------------------------------------------------------------------------------------------------------------------------------------------------------------------------------------------------------------------------------------------------------------------------------------------------------------------------------------------------------------------------------------------------------------------------------------------------------------------------------------------------------------------------------------------------------------------------------------------------------------------------------------------------------------------------------------------------------------------------------------------------------------------------------------------------------------------------------------------------------------------------------------------------------------------------------------------------------------------------------------------------------------------------------------------------------------------------------------------------------------------------------------------------------------------------------------------------------------------------------------------------------------------------------------------------------------------------------------------------------------------------------------------------------------------------------------------------------------------------------------------------------------------------------------------------------------------------------------------------------------------------------------------------------------------------------------------------------------------------------------------------------------------------------------------------|-----------|-----------|----------------|-----------|-----------|----------------|
| New Listings                 | 286 439 386 521 421 575 466<br>286 259 269 276 324<br>Q4-2015 Q2-2016 Q4-2016 Q2-2017 Q4-2017 Q2-2018                                                                                                                                                                                                                                                                                                                                                                                                                                                                                                                                                                                                                                                                                                                                                                                                                                                                                                                                                                                                                                                                                                                                                                                                                                                                                                                                                                                                                                                                                                                                                                                                                                                                                                                                                                                                                                                                                                                                                                                                                                                                                                                                                                                                                                                              | 421       | 466       | + 10.7%        | 1,328     | 1,365     | + 2.8%         |
| Pending Sales                | 298 309 290 292 303 292<br>243 238 224 216 224 208 247<br>Q4-2015 Q2-2016 Q4-2016 Q2-2017 Q4-2017 Q2-2018                                                                                                                                                                                                                                                                                                                                                                                                                                                                                                                                                                                                                                                                                                                                                                                                                                                                                                                                                                                                                                                                                                                                                                                                                                                                                                                                                                                                                                                                                                                                                                                                                                                                                                                                                                                                                                                                                                                                                                                                                                                                                                                                                                                                                                                          | 292       | 292       | 0.0%           | 798       | 803       | + 0.6%         |
| Closed Sales                 | 264 257 288 271 298 271 297 298 271 297 298 271 297 298 271 297 298 271 297 298 271 297 298 271 297 298 271 298 271 298 271 298 271 298 271 298 271 298 271 298 271 298 271 298 271 298 271 298 271 298 271 298 271 298 271 298 271 298 271 298 271 298 271 298 271 298 271 298 271 298 271 298 271 298 271 298 271 298 271 298 271 298 271 298 271 298 271 298 271 298 271 298 271 298 271 298 271 298 271 298 271 298 271 298 271 298 271 298 271 298 271 298 271 298 271 298 271 298 271 298 271 298 271 298 271 298 271 298 271 298 271 298 271 298 271 298 271 298 271 298 271 298 271 298 271 298 271 298 271 298 271 298 271 298 271 298 271 298 271 298 271 298 271 298 271 298 271 298 271 298 271 298 271 298 271 298 271 298 271 298 271 298 271 298 271 298 271 298 271 298 271 298 271 298 271 298 271 298 271 298 271 298 271 298 271 298 271 298 271 298 271 298 271 298 271 298 271 298 271 298 271 298 271 298 271 298 271 298 271 298 271 298 271 298 271 298 271 298 271 298 271 298 271 298 271 298 271 298 271 298 271 298 271 298 271 298 271 298 271 298 271 298 271 298 271 298 271 298 271 298 271 298 271 298 271 298 271 298 271 298 271 298 271 298 271 298 271 298 271 298 271 298 271 298 271 298 271 298 271 298 271 298 271 298 271 298 271 298 271 298 271 298 271 298 271 298 271 298 271 298 271 298 271 298 271 298 271 298 271 298 271 298 271 298 271 298 271 298 271 298 271 298 271 298 271 298 271 298 271 298 271 298 271 298 271 298 271 298 271 298 271 298 271 298 271 298 271 298 271 298 271 298 271 298 271 298 271 298 271 298 271 298 271 298 271 298 271 298 271 298 271 298 271 298 271 298 271 298 271 298 271 298 271 298 271 298 271 298 271 298 271 298 271 298 271 298 271 298 271 298 271 298 271 298 271 298 271 298 271 298 271 298 271 298 271 298 271 298 271 298 271 298 271 298 271 298 271 298 271 298 271 298 271 298 271 298 271 298 271 298 271 298 271 298 271 298 271 298 271 298 271 298 271 298 271 298 271 298 271 298 271 298 271 298 271 298 271 298 271 298 271 298 271 298 271 298 271 298 271 298 271 298 271 298 271 298 271 298 271 298 271 29                                                                                                                                                                                                                                     | 298       | 297       | - 0.3%         | 748       | 756       | + 1.1%         |
| Days on Market               | 123 118 127 108 104 104 120 88 93 102 97 72 Q4-2015 Q2-2016 Q4-2016 Q2-2017 Q4-2017 Q2-2018                                                                                                                                                                                                                                                                                                                                                                                                                                                                                                                                                                                                                                                                                                                                                                                                                                                                                                                                                                                                                                                                                                                                                                                                                                                                                                                                                                                                                                                                                                                                                                                                                                                                                                                                                                                                                                                                                                                                                                                                                                                                                                                                                                                                                                                                        | 88        | 72        | - 18.2%        | 103       | 89        | - 13.6%        |
| Median Sales Price           | \$200,000 \$300,000 \$300,000 \$300,000 \$300,000 \$300,000 \$300,000 \$300,000 \$300,000 \$300,000 \$300,000 \$300,000 \$300,000 \$300,000 \$300,000 \$300,000 \$300,000 \$300,000 \$300,000 \$300,000 \$300,000 \$300,000 \$300,000 \$300,000 \$300,000 \$300,000 \$300,000 \$300,000 \$300,000 \$300,000 \$300,000 \$300,000 \$300,000 \$300,000 \$300,000 \$300,000 \$300,000 \$300,000 \$300,000 \$300,000 \$300,000 \$300,000 \$300,000 \$300,000 \$300,000 \$300,000 \$300,000 \$300,000 \$300,000 \$300,000 \$300,000 \$300,000 \$300,000 \$300,000 \$300,000 \$300,000 \$300,000 \$300,000 \$300,000 \$300,000 \$300,000 \$300,000 \$300,000 \$300,000 \$300,000 \$300,000 \$300,000 \$300,000 \$300,000 \$300,000 \$300,000 \$300,000 \$300,000 \$300,000 \$300,000 \$300,000 \$300,000 \$300,000 \$300,000 \$300,000 \$300,000 \$300,000 \$300,000 \$300,000 \$300,000 \$300,000 \$300,000 \$300,000 \$300,000 \$300,000 \$300,000 \$300,000 \$300,000 \$300,000 \$300,000 \$300,000 \$300,000 \$300,000 \$300,000 \$300,000 \$300,000 \$300,000 \$300,000 \$300,000 \$300,000 \$300,000 \$300,000 \$300,000 \$300,000 \$300,000 \$300,000 \$300,000 \$300,000 \$300,000 \$300,000 \$300,000 \$300,000 \$300,000 \$300,000 \$300,000 \$300,000 \$300,000 \$300,000 \$300,000 \$300,000 \$300,000 \$300,000 \$300,000 \$300,000 \$300,000 \$300,000 \$300,000 \$300,000 \$300,000 \$300,000 \$300,000 \$300,000 \$300,000 \$300,000 \$300,000 \$300,000 \$300,000 \$300,000 \$300,000 \$300,000 \$300,000 \$300,000 \$300,000 \$300,000 \$300,000 \$300,000 \$300,000 \$300,000 \$300,000 \$300,000 \$300,000 \$300,000 \$300,000 \$300,000 \$300,000 \$300,000 \$300,000 \$300,000 \$300,000 \$300,000 \$300,000 \$300,000 \$300,000 \$300,000 \$300,000 \$300,000 \$300,000 \$300,000 \$300,000 \$300,000 \$300,000 \$300,000 \$300,000 \$300,000 \$300,000 \$300,000 \$300,000 \$300,000 \$300,000 \$300,000 \$300,000 \$300,000 \$300,000 \$300,000 \$300,000 \$300,000 \$300,000 \$300,000 \$300,000 \$300,000 \$300,000 \$300,000 \$300,000 \$300,000 \$300,000 \$300,000 \$300,000 \$300,000 \$300,000 \$300,000 \$300,000 \$300,000 \$300,000 \$300,000 \$300,000 \$300,000 \$300,000 \$300,000 \$300,000 \$300,000 \$300,000 \$300,000 \$300,000 \$300,000 \$300,000 \$300,000 \$300,000 \$300,000 \$300,000 \$300,000 \$300,000 \$300,000 \$30 | \$340,000 | \$360,000 | + 5.9%         | \$332,663 | \$349,000 | + 4.9%         |
| Average Sales Price          | \$250,000 \$210,000 \$210,000 \$210,000 \$210,000 \$210,000 \$210,000 \$210,000 \$210,000 \$210,000 \$210,000 \$210,000 \$210,000 \$210,000 \$210,000 \$210,000 \$210,000 \$210,000 \$210,000 \$210,000 \$210,000 \$210,000 \$210,000 \$210,000 \$210,000 \$210,000 \$210,000 \$210,000 \$210,000 \$210,000 \$210,000 \$210,000 \$210,000 \$210,000 \$210,000 \$210,000 \$210,000 \$210,000 \$210,000 \$210,000 \$210,000 \$210,000 \$210,000 \$210,000 \$210,000 \$210,000 \$210,000 \$210,000 \$210,000 \$210,000 \$210,000 \$210,000 \$210,000 \$210,000 \$210,000 \$210,000 \$210,000 \$210,000 \$210,000 \$210,000 \$210,000 \$210,000 \$210,000 \$210,000 \$210,000 \$210,000 \$210,000 \$210,000 \$210,000 \$210,000 \$210,000 \$210,000 \$210,000 \$210,000 \$210,000 \$210,000 \$210,000 \$210,000 \$210,000 \$210,000 \$210,000 \$210,000 \$210,000 \$210,000 \$210,000 \$210,000 \$210,000 \$210,000 \$210,000 \$210,000 \$210,000 \$210,000 \$210,000 \$210,000 \$210,000 \$210,000 \$210,000 \$210,000 \$210,000 \$210,000 \$210,000 \$210,000 \$210,000 \$210,000 \$210,000 \$210,000 \$210,000 \$210,000 \$210,000 \$210,000 \$210,000 \$210,000 \$210,000 \$210,000 \$210,000 \$210,000 \$210,000 \$210,000 \$210,000 \$210,000 \$210,000 \$210,000 \$210,000 \$210,000 \$210,000 \$210,000 \$210,000 \$210,000 \$210,000 \$210,000 \$210,000 \$210,000 \$210,000 \$210,000 \$210,000 \$210,000 \$210,000 \$210,000 \$210,000 \$210,000 \$210,000 \$210,000 \$210,000 \$210,000 \$210,000 \$210,000 \$210,000 \$210,000 \$210,000 \$210,000 \$210,000 \$210,000 \$210,000 \$210,000 \$210,000 \$210,000 \$210,000 \$210,000 \$210,000 \$210,000 \$210,000 \$210,000 \$210,000 \$210,000 \$210,000 \$210,000 \$210,000 \$210,000 \$210,000 \$210,000 \$210,000 \$210,000 \$210,000 \$210,000 \$210,000 \$210,000 \$210,000 \$210,000 \$210,000 \$210,000 \$210,000 \$210,000 \$210,000 \$210,000 \$210,000 \$210,000 \$210,000 \$210,000 \$210,000 \$210,000 \$210,000 \$210,000 \$210,000 \$210,000 \$210,000 \$210,000 \$210,000 \$210,000 \$210,000 \$210,000 \$210,000 \$210,000 \$210,000 \$210,000 \$210,000 \$210,000 \$210,000 \$210,000 \$210,000 \$210,000 \$210,000 \$210,000 \$210,000 \$210,000 \$210,000 \$210,000 \$210,000 \$210,000 \$210,000 \$210,000 \$210,000 \$210,000 \$210,000 \$210,000 \$210,000 \$210,000 \$210,000 \$21 | \$365,968 | \$407,402 | + 11.3%        | \$360,799 | \$387,526 | + 7.4%         |
| Pct. of Orig. Price Received | 91.0% 90.1% 94.1% 94.0% 94.1% 92.8% 94.7% 95.6% 94.1% 93.9% 96.7% 94.2015 Q2-2016 Q4-2016 Q2-2017 Q4-2017 Q2-2018                                                                                                                                                                                                                                                                                                                                                                                                                                                                                                                                                                                                                                                                                                                                                                                                                                                                                                                                                                                                                                                                                                                                                                                                                                                                                                                                                                                                                                                                                                                                                                                                                                                                                                                                                                                                                                                                                                                                                                                                                                                                                                                                                                                                                                                  | 94.7%     | 96.7%     | + 2.1%         | 93.9%     | 95.1%     | + 1.3%         |
| Housing Affordability Index  | 95 101 95 98 103 92 94 92 94 85 83<br>Q4-2015 Q2-2016 Q4-2016 Q2-2017 Q4-2017 Q2-2018                                                                                                                                                                                                                                                                                                                                                                                                                                                                                                                                                                                                                                                                                                                                                                                                                                                                                                                                                                                                                                                                                                                                                                                                                                                                                                                                                                                                                                                                                                                                                                                                                                                                                                                                                                                                                                                                                                                                                                                                                                                                                                                                                                                                                                                                              | 94        | 83        | - 11.7%        | 96        | 86        | - 10.4%        |
| Inventory of Homes for Sale  | 665     648     769     674     604     567     570     572       Q4-2015     Q2-2016     Q4-2016     Q2-2017     Q4-2017     Q4-2018     Q2-2018                                                                                                                                                                                                                                                                                                                                                                                                                                                                                                                                                                                                                                                                                                                                                                                                                                                                                                                                                                                                                                                                                                                                                                                                                                                                                                                                                                                                                                                                                                                                                                                                                                                                                                                                                                                                                                                                                                                                                                                                                                                                                                                                                                                                                  | 567       | 572       | + 0.9%         |           |           |                |
| Months Supply of Inventory   | 8.6 7.7 8.8 7.4 6.0 7.0 6.7 6.5 6.5 6.5 Q4-2015 Q2-2016 Q4-2016 Q2-2017 Q4-2017 Q2-2018                                                                                                                                                                                                                                                                                                                                                                                                                                                                                                                                                                                                                                                                                                                                                                                                                                                                                                                                                                                                                                                                                                                                                                                                                                                                                                                                                                                                                                                                                                                                                                                                                                                                                                                                                                                                                                                                                                                                                                                                                                                                                                                                                                                                                                                                            | 6.7       | 6.5       | - 3.0%         |           |           |                |