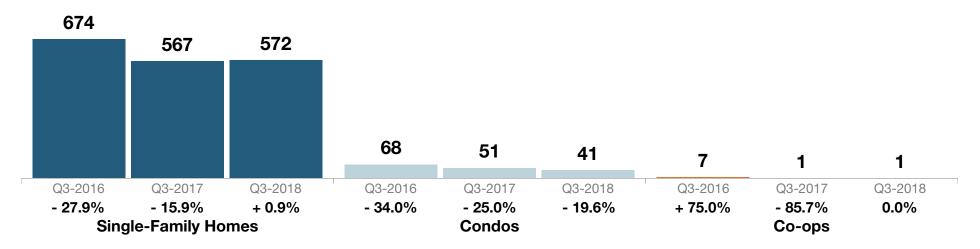

| Key Metrics                  | Historical Sparkbars                                                                                                                                                                                                                                                                                                                                                                                                                                                                                                                                                                                                                                                                                                                                                                                                                                                                                                                                                                                                                                                                                                                                                                                                                                                                                                                                                                                                                                                                                                                                                                                                                                                                                                                                                                                                                                                                                                                                                                                                                                                                                                                                                                                                                                                                                                                                               | Q3-2017   | Q3-2018   | Percent Change | YTD 2017  | YTD 2018  | Percent Change |
|------------------------------|--------------------------------------------------------------------------------------------------------------------------------------------------------------------------------------------------------------------------------------------------------------------------------------------------------------------------------------------------------------------------------------------------------------------------------------------------------------------------------------------------------------------------------------------------------------------------------------------------------------------------------------------------------------------------------------------------------------------------------------------------------------------------------------------------------------------------------------------------------------------------------------------------------------------------------------------------------------------------------------------------------------------------------------------------------------------------------------------------------------------------------------------------------------------------------------------------------------------------------------------------------------------------------------------------------------------------------------------------------------------------------------------------------------------------------------------------------------------------------------------------------------------------------------------------------------------------------------------------------------------------------------------------------------------------------------------------------------------------------------------------------------------------------------------------------------------------------------------------------------------------------------------------------------------------------------------------------------------------------------------------------------------------------------------------------------------------------------------------------------------------------------------------------------------------------------------------------------------------------------------------------------------------------------------------------------------------------------------------------------------|-----------|-----------|----------------|-----------|-----------|----------------|
| New Listings                 | 286 439 386 521 421 575 466<br>286 259 269 276 324<br>Q4-2015 Q2-2016 Q4-2016 Q2-2017 Q4-2017 Q2-2018                                                                                                                                                                                                                                                                                                                                                                                                                                                                                                                                                                                                                                                                                                                                                                                                                                                                                                                                                                                                                                                                                                                                                                                                                                                                                                                                                                                                                                                                                                                                                                                                                                                                                                                                                                                                                                                                                                                                                                                                                                                                                                                                                                                                                                                              | 421       | 466       | + 10.7%        | 1,328     | 1,365     | + 2.8%         |
| Pending Sales                | 298 309 290 292 303 292<br>243 238 224 216 224 208 247<br>Q4-2015 Q2-2016 Q4-2016 Q2-2017 Q4-2017 Q2-2018                                                                                                                                                                                                                                                                                                                                                                                                                                                                                                                                                                                                                                                                                                                                                                                                                                                                                                                                                                                                                                                                                                                                                                                                                                                                                                                                                                                                                                                                                                                                                                                                                                                                                                                                                                                                                                                                                                                                                                                                                                                                                                                                                                                                                                                          | 292       | 292       | 0.0%           | 798       | 803       | + 0.6%         |
| Closed Sales                 | 264 257 288 271 298 271 297 298 271 297 298 271 297 298 271 297 298 271 297 298 271 297 298 271 297 298 271 298 271 298 271 298 271 298 271 298 271 298 271 298 271 298 271 298 271 298 271 298 271 298 271 298 271 298 271 298 271 298 271 298 271 298 271 298 271 298 271 298 271 298 271 298 271 298 271 298 271 298 271 298 271 298 271 298 271 298 271 298 271 298 271 298 271 298 271 298 271 298 271 298 271 298 271 298 271 298 271 298 271 298 271 298 271 298 271 298 271 298 271 298 271 298 271 298 271 298 271 298 271 298 271 298 271 298 271 298 271 298 271 298 271 298 271 298 271 298 271 298 271 298 271 298 271 298 271 298 271 298 271 298 271 298 271 298 271 298 271 298 271 298 271 298 271 298 271 298 271 298 271 298 271 298 271 298 271 298 271 298 271 298 271 298 271 298 271 298 271 298 271 298 271 298 271 298 271 298 271 298 271 298 271 298 271 298 271 298 271 298 271 298 271 298 271 298 271 298 271 298 271 298 271 298 271 298 271 298 271 298 271 298 271 298 271 298 271 298 271 298 271 298 271 298 271 298 271 298 271 298 271 298 271 298 271 298 271 298 271 298 271 298 271 298 271 298 271 298 271 298 271 298 271 298 271 298 271 298 271 298 271 298 271 298 271 298 271 298 271 298 271 298 271 298 271 298 271 298 271 298 271 298 271 298 271 298 271 298 271 298 271 298 271 298 271 298 271 298 271 298 271 298 271 298 271 298 271 298 271 298 271 298 271 298 271 298 271 298 271 298 271 298 271 298 271 298 271 298 271 298 271 298 271 298 271 298 271 298 271 298 271 298 271 298 271 298 271 298 271 298 271 298 271 298 271 298 271 298 271 298 271 298 271 298 271 298 271 298 271 298 271 298 271 298 271 298 271 298 271 298 271 298 271 298 271 298 271 298 271 298 271 298 271 298 271 298 271 298 271 298 271 298 271 298 271 298 271 298 271 298 271 298 271 298 271 298 271 298 271 298 271 298 271 298 271 298 271 298 271 298 271 298 271 298 271 298 271 298 271 298 271 298 271 298 271 298 271 298 271 298 271 298 271 298 271 298 271 298 271 298 271 298 271 298 271 298 271 298 271 298 271 298 271 298 271 298 271 298 271 298 271 298 271 29                                                                                                                                                                                                                                     | 298       | 297       | - 0.3%         | 748       | 756       | + 1.1%         |
| Days on Market               | 123 118 127 108 104 104 120 88 93 102 97 72 Q4-2015 Q2-2016 Q4-2016 Q2-2017 Q4-2017 Q2-2018                                                                                                                                                                                                                                                                                                                                                                                                                                                                                                                                                                                                                                                                                                                                                                                                                                                                                                                                                                                                                                                                                                                                                                                                                                                                                                                                                                                                                                                                                                                                                                                                                                                                                                                                                                                                                                                                                                                                                                                                                                                                                                                                                                                                                                                                        | 88        | 72        | - 18.2%        | 103       | 89        | - 13.6%        |
| Median Sales Price           | \$200,000 \$300,000 \$300,000 \$300,000 \$300,000 \$300,000 \$300,000 \$300,000 \$300,000 \$300,000 \$300,000 \$300,000 \$300,000 \$300,000 \$300,000 \$300,000 \$300,000 \$300,000 \$300,000 \$300,000 \$300,000 \$300,000 \$300,000 \$300,000 \$300,000 \$300,000 \$300,000 \$300,000 \$300,000 \$300,000 \$300,000 \$300,000 \$300,000 \$300,000 \$300,000 \$300,000 \$300,000 \$300,000 \$300,000 \$300,000 \$300,000 \$300,000 \$300,000 \$300,000 \$300,000 \$300,000 \$300,000 \$300,000 \$300,000 \$300,000 \$300,000 \$300,000 \$300,000 \$300,000 \$300,000 \$300,000 \$300,000 \$300,000 \$300,000 \$300,000 \$300,000 \$300,000 \$300,000 \$300,000 \$300,000 \$300,000 \$300,000 \$300,000 \$300,000 \$300,000 \$300,000 \$300,000 \$300,000 \$300,000 \$300,000 \$300,000 \$300,000 \$300,000 \$300,000 \$300,000 \$300,000 \$300,000 \$300,000 \$300,000 \$300,000 \$300,000 \$300,000 \$300,000 \$300,000 \$300,000 \$300,000 \$300,000 \$300,000 \$300,000 \$300,000 \$300,000 \$300,000 \$300,000 \$300,000 \$300,000 \$300,000 \$300,000 \$300,000 \$300,000 \$300,000 \$300,000 \$300,000 \$300,000 \$300,000 \$300,000 \$300,000 \$300,000 \$300,000 \$300,000 \$300,000 \$300,000 \$300,000 \$300,000 \$300,000 \$300,000 \$300,000 \$300,000 \$300,000 \$300,000 \$300,000 \$300,000 \$300,000 \$300,000 \$300,000 \$300,000 \$300,000 \$300,000 \$300,000 \$300,000 \$300,000 \$300,000 \$300,000 \$300,000 \$300,000 \$300,000 \$300,000 \$300,000 \$300,000 \$300,000 \$300,000 \$300,000 \$300,000 \$300,000 \$300,000 \$300,000 \$300,000 \$300,000 \$300,000 \$300,000 \$300,000 \$300,000 \$300,000 \$300,000 \$300,000 \$300,000 \$300,000 \$300,000 \$300,000 \$300,000 \$300,000 \$300,000 \$300,000 \$300,000 \$300,000 \$300,000 \$300,000 \$300,000 \$300,000 \$300,000 \$300,000 \$300,000 \$300,000 \$300,000 \$300,000 \$300,000 \$300,000 \$300,000 \$300,000 \$300,000 \$300,000 \$300,000 \$300,000 \$300,000 \$300,000 \$300,000 \$300,000 \$300,000 \$300,000 \$300,000 \$300,000 \$300,000 \$300,000 \$300,000 \$300,000 \$300,000 \$300,000 \$300,000 \$300,000 \$300,000 \$300,000 \$300,000 \$300,000 \$300,000 \$300,000 \$300,000 \$300,000 \$300,000 \$300,000 \$300,000 \$300,000 \$300,000 \$300,000 \$300,000 \$300,000 \$300,000 \$300,000 \$300,000 \$300,000 \$300,000 \$300,000 \$300,000 \$300,000 \$30 | \$340,000 | \$360,000 | + 5.9%         | \$332,663 | \$349,000 | + 4.9%         |
| Average Sales Price          | \$250,000 \$210,000 \$210,000 \$210,000 \$210,000 \$210,000 \$210,000 \$210,000 \$210,000 \$210,000 \$210,000 \$210,000 \$210,000 \$210,000 \$210,000 \$210,000 \$210,000 \$210,000 \$210,000 \$210,000 \$210,000 \$210,000 \$210,000 \$210,000 \$210,000 \$210,000 \$210,000 \$210,000 \$210,000 \$210,000 \$210,000 \$210,000 \$210,000 \$210,000 \$210,000 \$210,000 \$210,000 \$210,000 \$210,000 \$210,000 \$210,000 \$210,000 \$210,000 \$210,000 \$210,000 \$210,000 \$210,000 \$210,000 \$210,000 \$210,000 \$210,000 \$210,000 \$210,000 \$210,000 \$210,000 \$210,000 \$210,000 \$210,000 \$210,000 \$210,000 \$210,000 \$210,000 \$210,000 \$210,000 \$210,000 \$210,000 \$210,000 \$210,000 \$210,000 \$210,000 \$210,000 \$210,000 \$210,000 \$210,000 \$210,000 \$210,000 \$210,000 \$210,000 \$210,000 \$210,000 \$210,000 \$210,000 \$210,000 \$210,000 \$210,000 \$210,000 \$210,000 \$210,000 \$210,000 \$210,000 \$210,000 \$210,000 \$210,000 \$210,000 \$210,000 \$210,000 \$210,000 \$210,000 \$210,000 \$210,000 \$210,000 \$210,000 \$210,000 \$210,000 \$210,000 \$210,000 \$210,000 \$210,000 \$210,000 \$210,000 \$210,000 \$210,000 \$210,000 \$210,000 \$210,000 \$210,000 \$210,000 \$210,000 \$210,000 \$210,000 \$210,000 \$210,000 \$210,000 \$210,000 \$210,000 \$210,000 \$210,000 \$210,000 \$210,000 \$210,000 \$210,000 \$210,000 \$210,000 \$210,000 \$210,000 \$210,000 \$210,000 \$210,000 \$210,000 \$210,000 \$210,000 \$210,000 \$210,000 \$210,000 \$210,000 \$210,000 \$210,000 \$210,000 \$210,000 \$210,000 \$210,000 \$210,000 \$210,000 \$210,000 \$210,000 \$210,000 \$210,000 \$210,000 \$210,000 \$210,000 \$210,000 \$210,000 \$210,000 \$210,000 \$210,000 \$210,000 \$210,000 \$210,000 \$210,000 \$210,000 \$210,000 \$210,000 \$210,000 \$210,000 \$210,000 \$210,000 \$210,000 \$210,000 \$210,000 \$210,000 \$210,000 \$210,000 \$210,000 \$210,000 \$210,000 \$210,000 \$210,000 \$210,000 \$210,000 \$210,000 \$210,000 \$210,000 \$210,000 \$210,000 \$210,000 \$210,000 \$210,000 \$210,000 \$210,000 \$210,000 \$210,000 \$210,000 \$210,000 \$210,000 \$210,000 \$210,000 \$210,000 \$210,000 \$210,000 \$210,000 \$210,000 \$210,000 \$210,000 \$210,000 \$210,000 \$210,000 \$210,000 \$210,000 \$210,000 \$210,000 \$210,000 \$210,000 \$210,000 \$210,000 \$210,000 \$210,000 \$210,000 \$21 | \$365,968 | \$407,402 | + 11.3%        | \$360,799 | \$387,526 | + 7.4%         |
| Pct. of Orig. Price Received | 91.0% 90.1% 94.1% 94.0% 94.1% 92.8% 94.7% 95.6% 94.1% 93.9% 96.7% 94.2015 Q2-2016 Q4-2016 Q2-2017 Q4-2017 Q2-2018                                                                                                                                                                                                                                                                                                                                                                                                                                                                                                                                                                                                                                                                                                                                                                                                                                                                                                                                                                                                                                                                                                                                                                                                                                                                                                                                                                                                                                                                                                                                                                                                                                                                                                                                                                                                                                                                                                                                                                                                                                                                                                                                                                                                                                                  | 94.7%     | 96.7%     | + 2.1%         | 93.9%     | 95.1%     | + 1.3%         |
| Housing Affordability Index  | 95 101 95 98 103 92 94 92 94 85 83<br>Q4-2015 Q2-2016 Q4-2016 Q2-2017 Q4-2017 Q2-2018                                                                                                                                                                                                                                                                                                                                                                                                                                                                                                                                                                                                                                                                                                                                                                                                                                                                                                                                                                                                                                                                                                                                                                                                                                                                                                                                                                                                                                                                                                                                                                                                                                                                                                                                                                                                                                                                                                                                                                                                                                                                                                                                                                                                                                                                              | 94        | 83        | - 11.7%        | 96        | 86        | - 10.4%        |
| Inventory of Homes for Sale  | 665     648     769     674     604     567     570     572       Q4-2015     Q2-2016     Q4-2016     Q2-2017     Q4-2017     Q4-2018     Q2-2018                                                                                                                                                                                                                                                                                                                                                                                                                                                                                                                                                                                                                                                                                                                                                                                                                                                                                                                                                                                                                                                                                                                                                                                                                                                                                                                                                                                                                                                                                                                                                                                                                                                                                                                                                                                                                                                                                                                                                                                                                                                                                                                                                                                                                  | 567       | 572       | + 0.9%         |           |           |                |
| Months Supply of Inventory   | 8.6 7.7 8.8 7.4 6.0 7.0 6.7 6.5 6.5 6.5 Q4-2015 Q2-2016 Q4-2016 Q2-2017 Q4-2017 Q2-2018                                                                                                                                                                                                                                                                                                                                                                                                                                                                                                                                                                                                                                                                                                                                                                                                                                                                                                                                                                                                                                                                                                                                                                                                                                                                                                                                                                                                                                                                                                                                                                                                                                                                                                                                                                                                                                                                                                                                                                                                                                                                                                                                                                                                                                                                            | 6.7       | 6.5       | - 3.0%         |           |           |                |