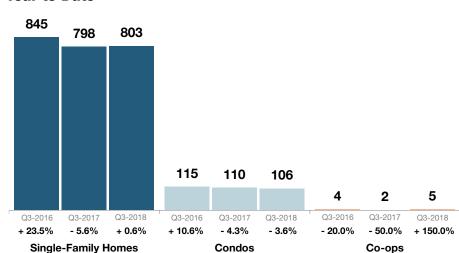

| Key metrics for <b>Condominiums Only</b> fo | r the report quarter and for year-to-date (YTD) starting from the first o                                                                                                                                                                                                                                                                                                                                                                                                                                                                                                                                                                                                                                                                                                                                                                                                                                                                                                                                                                                                                                                                                                                                                                                                                                                                                                                                                                                                                                                                                                                                                                                                                                                                                                                                                                                                                                                                                                                                                                                                                                                                                                                                                                                                                                                                                          | of the year. |           |                |           | Putnar    | n County       |
|---------------------------------------------|--------------------------------------------------------------------------------------------------------------------------------------------------------------------------------------------------------------------------------------------------------------------------------------------------------------------------------------------------------------------------------------------------------------------------------------------------------------------------------------------------------------------------------------------------------------------------------------------------------------------------------------------------------------------------------------------------------------------------------------------------------------------------------------------------------------------------------------------------------------------------------------------------------------------------------------------------------------------------------------------------------------------------------------------------------------------------------------------------------------------------------------------------------------------------------------------------------------------------------------------------------------------------------------------------------------------------------------------------------------------------------------------------------------------------------------------------------------------------------------------------------------------------------------------------------------------------------------------------------------------------------------------------------------------------------------------------------------------------------------------------------------------------------------------------------------------------------------------------------------------------------------------------------------------------------------------------------------------------------------------------------------------------------------------------------------------------------------------------------------------------------------------------------------------------------------------------------------------------------------------------------------------------------------------------------------------------------------------------------------------|--------------|-----------|----------------|-----------|-----------|----------------|
| Key Metrics                                 | Historical Sparkbars                                                                                                                                                                                                                                                                                                                                                                                                                                                                                                                                                                                                                                                                                                                                                                                                                                                                                                                                                                                                                                                                                                                                                                                                                                                                                                                                                                                                                                                                                                                                                                                                                                                                                                                                                                                                                                                                                                                                                                                                                                                                                                                                                                                                                                                                                                                                               | Q3-2017      | Q3-2018   | Percent Change | YTD 2017  | YTD 2018  | Percent Change |
| New Listings                                | 68 52 61 48 45 46 48 41 Q4-2015 Q2-2016 Q4-2016 Q2-2017 Q4-2017 Q2-2018                                                                                                                                                                                                                                                                                                                                                                                                                                                                                                                                                                                                                                                                                                                                                                                                                                                                                                                                                                                                                                                                                                                                                                                                                                                                                                                                                                                                                                                                                                                                                                                                                                                                                                                                                                                                                                                                                                                                                                                                                                                                                                                                                                                                                                                                                            | 48           | 41        | - 14.6%        | 149       | 135       | - 9.4%         |
| Pending Sales                               | 38 39 34 33 36 32 32 32<br>Q4-2015 Q2-2016 Q4-2016 Q2-2017 Q4-2017 Q2-2018                                                                                                                                                                                                                                                                                                                                                                                                                                                                                                                                                                                                                                                                                                                                                                                                                                                                                                                                                                                                                                                                                                                                                                                                                                                                                                                                                                                                                                                                                                                                                                                                                                                                                                                                                                                                                                                                                                                                                                                                                                                                                                                                                                                                                                                                                         | 41           | 32        | - 22.0%        | 110       | 106       | - 3.6%         |
| Closed Sales                                | 44 48 48 40 36 41 41 A1                                                                                                                                                                                                                                                                                                                                                                                                                                                                                                                                                                                                                                                                                                                                                                                                                                                                                                                                                                                                                                                                                                                                                                                                                                                                                                                                                                                                                                                                                                                                                                                                                                                                                                                                                                                                                                                                                                                                                                                                                                                                                                                                                                                                                                                                                                        | 40           | 41        | + 2.5%         | 109       | 107       | - 1.8%         |
| Days on Market                              | 145 151 122 98 109 75 68 67 65 91  Q4-2015 Q2-2016 Q4-2016 Q2-2017 Q4-2017 Q2-2018                                                                                                                                                                                                                                                                                                                                                                                                                                                                                                                                                                                                                                                                                                                                                                                                                                                                                                                                                                                                                                                                                                                                                                                                                                                                                                                                                                                                                                                                                                                                                                                                                                                                                                                                                                                                                                                                                                                                                                                                                                                                                                                                                                                                                                                                                 | 75           | 91        | + 21.3%        | 87        | 75        | - 13.8%        |
| Median Sales Price                          | \$216,1760 \$205,000 \$21,000 \$210,500 \$210,500 \$216,000 \$216,000 \$216,000 \$216,000 \$216,000 \$216,000 \$216,000 \$216,000 \$216,000 \$216,000 \$216,000 \$216,000 \$216,000 \$216,000 \$216,000 \$216,000 \$216,000 \$216,000 \$216,000 \$216,000 \$216,000 \$216,000 \$216,000 \$216,000 \$216,000 \$216,000 \$216,000 \$216,000 \$216,000 \$216,000 \$216,000 \$216,000 \$216,000 \$216,000 \$216,000 \$216,000 \$216,000 \$216,000 \$216,000 \$216,000 \$216,000 \$216,000 \$216,000 \$216,000 \$216,000 \$216,000 \$216,000 \$216,000 \$216,000 \$216,000 \$216,000 \$216,000 \$216,000 \$216,000 \$216,000 \$216,000 \$216,000 \$216,000 \$216,000 \$216,000 \$216,000 \$216,000 \$216,000 \$216,000 \$216,000 \$216,000 \$216,000 \$216,000 \$216,000 \$216,000 \$216,000 \$216,000 \$216,000 \$216,000 \$216,000 \$216,000 \$216,000 \$216,000 \$216,000 \$216,000 \$216,000 \$216,000 \$216,000 \$216,000 \$216,000 \$216,000 \$216,000 \$216,000 \$216,000 \$216,000 \$216,000 \$216,000 \$216,000 \$216,000 \$216,000 \$216,000 \$216,000 \$216,000 \$216,000 \$216,000 \$216,000 \$216,000 \$216,000 \$216,000 \$216,000 \$216,000 \$216,000 \$216,000 \$216,000 \$216,000 \$216,000 \$216,000 \$216,000 \$216,000 \$216,000 \$216,000 \$216,000 \$216,000 \$216,000 \$216,000 \$216,000 \$216,000 \$216,000 \$216,000 \$216,000 \$216,000 \$216,000 \$216,000 \$216,000 \$216,000 \$216,000 \$216,000 \$216,000 \$216,000 \$216,000 \$216,000 \$216,000 \$216,000 \$216,000 \$216,000 \$216,000 \$216,000 \$216,000 \$216,000 \$216,000 \$216,000 \$216,000 \$216,000 \$216,000 \$216,000 \$216,000 \$216,000 \$216,000 \$216,000 \$216,000 \$216,000 \$216,000 \$216,000 \$216,000 \$216,000 \$216,000 \$216,000 \$216,000 \$216,000 \$216,000 \$216,000 \$216,000 \$216,000 \$216,000 \$216,000 \$216,000 \$216,000 \$216,000 \$216,000 \$216,000 \$216,000 \$216,000 \$216,000 \$216,000 \$216,000 \$216,000 \$216,000 \$216,000 \$216,000 \$216,000 \$216,000 \$216,000 \$216,000 \$216,000 \$216,000 \$216,000 \$216,000 \$216,000 \$216,000 \$216,000 \$216,000 \$216,000 \$216,000 \$216,000 \$216,000 \$216,000 \$216,000 \$216,000 \$216,000 \$216,000 \$216,000 \$216,000 \$216,000 \$216,000 \$216,000 \$216,000 \$216,000 \$216,000 \$216,000 \$216,000 \$216,000 \$216,000 \$216,000 \$216,000 \$216,000 \$216,000 \$216,000 \$21 | \$215,000    | \$237,500 | + 10.5%        | \$206,000 | \$239,000 | + 16.0%        |
| Average Sales Price                         | Q4-2015 Q2-2016 Q4-2016 Q2-2017 Q4-2017 Q2-2018                                                                                                                                                                                                                                                                                                                                                                                                                                                                                                                                                                                                                                                                                                                                                                                                                                                                                                                                                                                                                                                                                                                                                                                                                                                                                                                                                                                                                                                                                                                                                                                                                                                                                                                                                                                                                                                                                                                                                                                                                                                                                                                                                                                                                                                                                                                    | \$240,592    | \$270,613 | + 12.5%        | \$239,993 | \$270,227 | + 12.6%        |
| Pct. of Orig. Price Received                | 93.4% 92.7% 93.9% 95.6% 94.4% 95.9% 94.0% 95.7% 94.6% 96.5% 97.3% 96.8% 94.2015 Q2-2016 Q4-2016 Q2-2017 Q4-2017 Q2-2018                                                                                                                                                                                                                                                                                                                                                                                                                                                                                                                                                                                                                                                                                                                                                                                                                                                                                                                                                                                                                                                                                                                                                                                                                                                                                                                                                                                                                                                                                                                                                                                                                                                                                                                                                                                                                                                                                                                                                                                                                                                                                                                                                                                                                                            | 95.7%        | 96.8%     | + 1.1%         | 95.2%     | 96.9%     | + 1.8%         |
| Housing Affordability Index                 | 140 134 147 161 148 139 149 147 129 119 126 Q4-2015 Q2-2016 Q4-2016 Q2-2017 Q4-2017 Q2-2018                                                                                                                                                                                                                                                                                                                                                                                                                                                                                                                                                                                                                                                                                                                                                                                                                                                                                                                                                                                                                                                                                                                                                                                                                                                                                                                                                                                                                                                                                                                                                                                                                                                                                                                                                                                                                                                                                                                                                                                                                                                                                                                                                                                                                                                                        | 149          | 126       | - 15.4%        | 155       | 125       | - 19.4%        |
| Inventory of Homes for Sale                 | 77 75 76 68 51 42 56 51 39 41 40 41 Q4-2015 Q2-2016 Q4-2016 Q2-2017 Q4-2017 Q2-2018                                                                                                                                                                                                                                                                                                                                                                                                                                                                                                                                                                                                                                                                                                                                                                                                                                                                                                                                                                                                                                                                                                                                                                                                                                                                                                                                                                                                                                                                                                                                                                                                                                                                                                                                                                                                                                                                                                                                                                                                                                                                                                                                                                                                                                                                                | 51           | 41        | - 19.6%        |           |           |                |
| Months Supply of Inventory                  | 6.5 5.9 5.9 5.3 4.1 4.7 4.3 3.1 3.3 3.1 3.4                                                                                                                                                                                                                                                                                                                                                                                                                                                                                                                                                                                                                                                                                                                                                                                                                                                                                                                                                                                                                                                                                                                                                                                                                                                                                                                                                                                                                                                                                                                                                                                                                                                                                                                                                                                                                                                                                                                                                                                                                                                                                                                                                                                                                                                                                                                        | 4.3          | 3.4       | - 20.9%        |           |           |                |