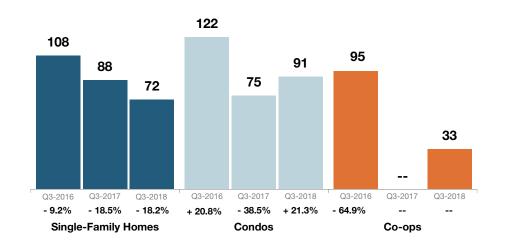

| Key Metrics                  | Historical Sparkbars                                                                                                                                                                                                                                                                                                                                                                                                                                                                                                                                                                                                                                                                                                                                                                                                                                                                                                                                                                                                                                                                                                                                                                                                                                                                                                                                                                                                                                                                                                                                                                                                                                                                                                                                                                                                                                                                                                                                                                                                                                                                                                                                                                                                                                                                                                                                               | Q3-2017   | Q3-2018   | Percent Change | YTD 2017  | YTD 2018  | Percent Change |
|------------------------------|--------------------------------------------------------------------------------------------------------------------------------------------------------------------------------------------------------------------------------------------------------------------------------------------------------------------------------------------------------------------------------------------------------------------------------------------------------------------------------------------------------------------------------------------------------------------------------------------------------------------------------------------------------------------------------------------------------------------------------------------------------------------------------------------------------------------------------------------------------------------------------------------------------------------------------------------------------------------------------------------------------------------------------------------------------------------------------------------------------------------------------------------------------------------------------------------------------------------------------------------------------------------------------------------------------------------------------------------------------------------------------------------------------------------------------------------------------------------------------------------------------------------------------------------------------------------------------------------------------------------------------------------------------------------------------------------------------------------------------------------------------------------------------------------------------------------------------------------------------------------------------------------------------------------------------------------------------------------------------------------------------------------------------------------------------------------------------------------------------------------------------------------------------------------------------------------------------------------------------------------------------------------------------------------------------------------------------------------------------------------|-----------|-----------|----------------|-----------|-----------|----------------|
| New Listings                 | 286 439 386 521 421 575 466<br>286 259 269 276 324<br>Q4-2015 Q2-2016 Q4-2016 Q2-2017 Q4-2017 Q2-2018                                                                                                                                                                                                                                                                                                                                                                                                                                                                                                                                                                                                                                                                                                                                                                                                                                                                                                                                                                                                                                                                                                                                                                                                                                                                                                                                                                                                                                                                                                                                                                                                                                                                                                                                                                                                                                                                                                                                                                                                                                                                                                                                                                                                                                                              | 421       | 466       | + 10.7%        | 1,328     | 1,365     | + 2.8%         |
| Pending Sales                | 298 309 290 292 303 292<br>243 238 224 216 224 208 247<br>Q4-2015 Q2-2016 Q4-2016 Q2-2017 Q4-2017 Q2-2018                                                                                                                                                                                                                                                                                                                                                                                                                                                                                                                                                                                                                                                                                                                                                                                                                                                                                                                                                                                                                                                                                                                                                                                                                                                                                                                                                                                                                                                                                                                                                                                                                                                                                                                                                                                                                                                                                                                                                                                                                                                                                                                                                                                                                                                          | 292       | 292       | 0.0%           | 798       | 803       | + 0.6%         |
| Closed Sales                 | 264 257 288 271 298 271 297 298 271 297 298 271 297 298 271 297 298 271 297 298 271 297 298 271 297 298 271 298 271 298 271 298 271 298 271 298 271 298 271 298 271 298 271 298 271 298 271 298 271 298 271 298 271 298 271 298 271 298 271 298 271 298 271 298 271 298 271 298 271 298 271 298 271 298 271 298 271 298 271 298 271 298 271 298 271 298 271 298 271 298 271 298 271 298 271 298 271 298 271 298 271 298 271 298 271 298 271 298 271 298 271 298 271 298 271 298 271 298 271 298 271 298 271 298 271 298 271 298 271 298 271 298 271 298 271 298 271 298 271 298 271 298 271 298 271 298 271 298 271 298 271 298 271 298 271 298 271 298 271 298 271 298 271 298 271 298 271 298 271 298 271 298 271 298 271 298 271 298 271 298 271 298 271 298 271 298 271 298 271 298 271 298 271 298 271 298 271 298 271 298 271 298 271 298 271 298 271 298 271 298 271 298 271 298 271 298 271 298 271 298 271 298 271 298 271 298 271 298 271 298 271 298 271 298 271 298 271 298 271 298 271 298 271 298 271 298 271 298 271 298 271 298 271 298 271 298 271 298 271 298 271 298 271 298 271 298 271 298 271 298 271 298 271 298 271 298 271 298 271 298 271 298 271 298 271 298 271 298 271 298 271 298 271 298 271 298 271 298 271 298 271 298 271 298 271 298 271 298 271 298 271 298 271 298 271 298 271 298 271 298 271 298 271 298 271 298 271 298 271 298 271 298 271 298 271 298 271 298 271 298 271 298 271 298 271 298 271 298 271 298 271 298 271 298 271 298 271 298 271 298 271 298 271 298 271 298 271 298 271 298 271 298 271 298 271 298 271 298 271 298 271 298 271 298 271 298 271 298 271 298 271 298 271 298 271 298 271 298 271 298 271 298 271 298 271 298 271 298 271 298 271 298 271 298 271 298 271 298 271 298 271 298 271 298 271 298 271 298 271 298 271 298 271 298 271 298 271 298 271 298 271 298 271 298 271 298 271 298 271 298 271 298 271 298 271 298 271 298 271 298 271 298 271 298 271 298 271 298 271 298 271 298 271 298 271 298 271 298 271 298 271 298 271 298 271 298 271 298 271 298 271 298 271 298 271 298 271 298 271 298 271 298 271 298 271 298 271 298 271 298 271 29                                                                                                                                                                                                                                     | 298       | 297       | - 0.3%         | 748       | 756       | + 1.1%         |
| Days on Market               | 123 118 127 108 104 104 120 88 93 102 97 72 Q4-2015 Q2-2016 Q4-2016 Q2-2017 Q4-2017 Q2-2018                                                                                                                                                                                                                                                                                                                                                                                                                                                                                                                                                                                                                                                                                                                                                                                                                                                                                                                                                                                                                                                                                                                                                                                                                                                                                                                                                                                                                                                                                                                                                                                                                                                                                                                                                                                                                                                                                                                                                                                                                                                                                                                                                                                                                                                                        | 88        | 72        | - 18.2%        | 103       | 89        | - 13.6%        |
| Median Sales Price           | \$200,000 \$300,000 \$300,000 \$300,000 \$300,000 \$300,000 \$300,000 \$300,000 \$300,000 \$300,000 \$300,000 \$300,000 \$300,000 \$300,000 \$300,000 \$300,000 \$300,000 \$300,000 \$300,000 \$300,000 \$300,000 \$300,000 \$300,000 \$300,000 \$300,000 \$300,000 \$300,000 \$300,000 \$300,000 \$300,000 \$300,000 \$300,000 \$300,000 \$300,000 \$300,000 \$300,000 \$300,000 \$300,000 \$300,000 \$300,000 \$300,000 \$300,000 \$300,000 \$300,000 \$300,000 \$300,000 \$300,000 \$300,000 \$300,000 \$300,000 \$300,000 \$300,000 \$300,000 \$300,000 \$300,000 \$300,000 \$300,000 \$300,000 \$300,000 \$300,000 \$300,000 \$300,000 \$300,000 \$300,000 \$300,000 \$300,000 \$300,000 \$300,000 \$300,000 \$300,000 \$300,000 \$300,000 \$300,000 \$300,000 \$300,000 \$300,000 \$300,000 \$300,000 \$300,000 \$300,000 \$300,000 \$300,000 \$300,000 \$300,000 \$300,000 \$300,000 \$300,000 \$300,000 \$300,000 \$300,000 \$300,000 \$300,000 \$300,000 \$300,000 \$300,000 \$300,000 \$300,000 \$300,000 \$300,000 \$300,000 \$300,000 \$300,000 \$300,000 \$300,000 \$300,000 \$300,000 \$300,000 \$300,000 \$300,000 \$300,000 \$300,000 \$300,000 \$300,000 \$300,000 \$300,000 \$300,000 \$300,000 \$300,000 \$300,000 \$300,000 \$300,000 \$300,000 \$300,000 \$300,000 \$300,000 \$300,000 \$300,000 \$300,000 \$300,000 \$300,000 \$300,000 \$300,000 \$300,000 \$300,000 \$300,000 \$300,000 \$300,000 \$300,000 \$300,000 \$300,000 \$300,000 \$300,000 \$300,000 \$300,000 \$300,000 \$300,000 \$300,000 \$300,000 \$300,000 \$300,000 \$300,000 \$300,000 \$300,000 \$300,000 \$300,000 \$300,000 \$300,000 \$300,000 \$300,000 \$300,000 \$300,000 \$300,000 \$300,000 \$300,000 \$300,000 \$300,000 \$300,000 \$300,000 \$300,000 \$300,000 \$300,000 \$300,000 \$300,000 \$300,000 \$300,000 \$300,000 \$300,000 \$300,000 \$300,000 \$300,000 \$300,000 \$300,000 \$300,000 \$300,000 \$300,000 \$300,000 \$300,000 \$300,000 \$300,000 \$300,000 \$300,000 \$300,000 \$300,000 \$300,000 \$300,000 \$300,000 \$300,000 \$300,000 \$300,000 \$300,000 \$300,000 \$300,000 \$300,000 \$300,000 \$300,000 \$300,000 \$300,000 \$300,000 \$300,000 \$300,000 \$300,000 \$300,000 \$300,000 \$300,000 \$300,000 \$300,000 \$300,000 \$300,000 \$300,000 \$300,000 \$300,000 \$300,000 \$300,000 \$300,000 \$300,000 \$300,000 \$300,000 \$30 | \$340,000 | \$360,000 | + 5.9%         | \$332,663 | \$349,000 | + 4.9%         |
| Average Sales Price          | \$250,000 \$210,000 \$210,000 \$210,000 \$210,000 \$210,000 \$210,000 \$210,000 \$210,000 \$210,000 \$210,000 \$210,000 \$210,000 \$210,000 \$210,000 \$210,000 \$210,000 \$210,000 \$210,000 \$210,000 \$210,000 \$210,000 \$210,000 \$210,000 \$210,000 \$210,000 \$210,000 \$210,000 \$210,000 \$210,000 \$210,000 \$210,000 \$210,000 \$210,000 \$210,000 \$210,000 \$210,000 \$210,000 \$210,000 \$210,000 \$210,000 \$210,000 \$210,000 \$210,000 \$210,000 \$210,000 \$210,000 \$210,000 \$210,000 \$210,000 \$210,000 \$210,000 \$210,000 \$210,000 \$210,000 \$210,000 \$210,000 \$210,000 \$210,000 \$210,000 \$210,000 \$210,000 \$210,000 \$210,000 \$210,000 \$210,000 \$210,000 \$210,000 \$210,000 \$210,000 \$210,000 \$210,000 \$210,000 \$210,000 \$210,000 \$210,000 \$210,000 \$210,000 \$210,000 \$210,000 \$210,000 \$210,000 \$210,000 \$210,000 \$210,000 \$210,000 \$210,000 \$210,000 \$210,000 \$210,000 \$210,000 \$210,000 \$210,000 \$210,000 \$210,000 \$210,000 \$210,000 \$210,000 \$210,000 \$210,000 \$210,000 \$210,000 \$210,000 \$210,000 \$210,000 \$210,000 \$210,000 \$210,000 \$210,000 \$210,000 \$210,000 \$210,000 \$210,000 \$210,000 \$210,000 \$210,000 \$210,000 \$210,000 \$210,000 \$210,000 \$210,000 \$210,000 \$210,000 \$210,000 \$210,000 \$210,000 \$210,000 \$210,000 \$210,000 \$210,000 \$210,000 \$210,000 \$210,000 \$210,000 \$210,000 \$210,000 \$210,000 \$210,000 \$210,000 \$210,000 \$210,000 \$210,000 \$210,000 \$210,000 \$210,000 \$210,000 \$210,000 \$210,000 \$210,000 \$210,000 \$210,000 \$210,000 \$210,000 \$210,000 \$210,000 \$210,000 \$210,000 \$210,000 \$210,000 \$210,000 \$210,000 \$210,000 \$210,000 \$210,000 \$210,000 \$210,000 \$210,000 \$210,000 \$210,000 \$210,000 \$210,000 \$210,000 \$210,000 \$210,000 \$210,000 \$210,000 \$210,000 \$210,000 \$210,000 \$210,000 \$210,000 \$210,000 \$210,000 \$210,000 \$210,000 \$210,000 \$210,000 \$210,000 \$210,000 \$210,000 \$210,000 \$210,000 \$210,000 \$210,000 \$210,000 \$210,000 \$210,000 \$210,000 \$210,000 \$210,000 \$210,000 \$210,000 \$210,000 \$210,000 \$210,000 \$210,000 \$210,000 \$210,000 \$210,000 \$210,000 \$210,000 \$210,000 \$210,000 \$210,000 \$210,000 \$210,000 \$210,000 \$210,000 \$210,000 \$210,000 \$210,000 \$210,000 \$210,000 \$210,000 \$210,000 \$210,000 \$210,000 \$21 | \$365,968 | \$407,402 | + 11.3%        | \$360,799 | \$387,526 | + 7.4%         |
| Pct. of Orig. Price Received | 91.0% 90.1% 94.1% 94.0% 94.1% 92.8% 94.7% 95.6% 94.1% 93.9% 96.7% 94.2015 Q2-2016 Q4-2016 Q2-2017 Q4-2017 Q2-2018                                                                                                                                                                                                                                                                                                                                                                                                                                                                                                                                                                                                                                                                                                                                                                                                                                                                                                                                                                                                                                                                                                                                                                                                                                                                                                                                                                                                                                                                                                                                                                                                                                                                                                                                                                                                                                                                                                                                                                                                                                                                                                                                                                                                                                                  | 94.7%     | 96.7%     | + 2.1%         | 93.9%     | 95.1%     | + 1.3%         |
| Housing Affordability Index  | 95 101 95 98 103 92 94 92 94 85 83<br>Q4-2015 Q2-2016 Q4-2016 Q2-2017 Q4-2017 Q2-2018                                                                                                                                                                                                                                                                                                                                                                                                                                                                                                                                                                                                                                                                                                                                                                                                                                                                                                                                                                                                                                                                                                                                                                                                                                                                                                                                                                                                                                                                                                                                                                                                                                                                                                                                                                                                                                                                                                                                                                                                                                                                                                                                                                                                                                                                              | 94        | 83        | - 11.7%        | 96        | 86        | - 10.4%        |
| Inventory of Homes for Sale  | 665     648     769     674     604     567     570     572       Q4-2015     Q2-2016     Q4-2016     Q2-2017     Q4-2017     Q4-2018     Q2-2018                                                                                                                                                                                                                                                                                                                                                                                                                                                                                                                                                                                                                                                                                                                                                                                                                                                                                                                                                                                                                                                                                                                                                                                                                                                                                                                                                                                                                                                                                                                                                                                                                                                                                                                                                                                                                                                                                                                                                                                                                                                                                                                                                                                                                  | 567       | 572       | + 0.9%         |           |           |                |
| Months Supply of Inventory   | 8.6 7.7 8.8 7.4 6.0 7.0 6.7 6.5 6.5 6.5 Q4-2015 Q2-2016 Q4-2016 Q2-2017 Q4-2017 Q2-2018                                                                                                                                                                                                                                                                                                                                                                                                                                                                                                                                                                                                                                                                                                                                                                                                                                                                                                                                                                                                                                                                                                                                                                                                                                                                                                                                                                                                                                                                                                                                                                                                                                                                                                                                                                                                                                                                                                                                                                                                                                                                                                                                                                                                                                                                            | 6.7       | 6.5       | - 3.0%         |           |           |                |