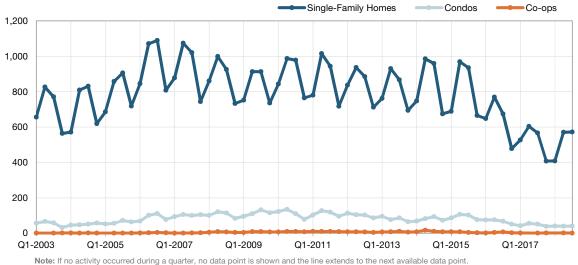

# **Single-Family Homes Market Overview**

| Key Metrics                  | Historical Sparkbars                                                                                                                                                                                                                                                                                                                                                                                                                                                                                                                                                                                                                                                                                                                                                                                                                                                                                                                                                                                                                                                                                                                                                                                                                                                                                                                                                                                                                                                                                                                                                                                                                                                                                                                                                                                                                                                                                                                                                                                                                                                                                                                                                                                                                                                                                                                                               | Q3-2017   | Q3-2018   | Percent Change | YTD 2017  | YTD 2018  | Percent Change |
|------------------------------|--------------------------------------------------------------------------------------------------------------------------------------------------------------------------------------------------------------------------------------------------------------------------------------------------------------------------------------------------------------------------------------------------------------------------------------------------------------------------------------------------------------------------------------------------------------------------------------------------------------------------------------------------------------------------------------------------------------------------------------------------------------------------------------------------------------------------------------------------------------------------------------------------------------------------------------------------------------------------------------------------------------------------------------------------------------------------------------------------------------------------------------------------------------------------------------------------------------------------------------------------------------------------------------------------------------------------------------------------------------------------------------------------------------------------------------------------------------------------------------------------------------------------------------------------------------------------------------------------------------------------------------------------------------------------------------------------------------------------------------------------------------------------------------------------------------------------------------------------------------------------------------------------------------------------------------------------------------------------------------------------------------------------------------------------------------------------------------------------------------------------------------------------------------------------------------------------------------------------------------------------------------------------------------------------------------------------------------------------------------------|-----------|-----------|----------------|-----------|-----------|----------------|
| New Listings                 | 286 439 386 521 421 575 466<br>286 259 269 276 324<br>Q4-2015 Q2-2016 Q4-2016 Q2-2017 Q4-2017 Q2-2018                                                                                                                                                                                                                                                                                                                                                                                                                                                                                                                                                                                                                                                                                                                                                                                                                                                                                                                                                                                                                                                                                                                                                                                                                                                                                                                                                                                                                                                                                                                                                                                                                                                                                                                                                                                                                                                                                                                                                                                                                                                                                                                                                                                                                                                              | 421       | 466       | + 10.7%        | 1,328     | 1,365     | + 2.8%         |
| Pending Sales                | 298 309 290 292 303 292<br>243 238 224 216 224 208 247<br>Q4-2015 Q2-2016 Q4-2016 Q2-2017 Q4-2017 Q2-2018                                                                                                                                                                                                                                                                                                                                                                                                                                                                                                                                                                                                                                                                                                                                                                                                                                                                                                                                                                                                                                                                                                                                                                                                                                                                                                                                                                                                                                                                                                                                                                                                                                                                                                                                                                                                                                                                                                                                                                                                                                                                                                                                                                                                                                                          | 292       | 292       | 0.0%           | 798       | 803       | + 0.6%         |
| Closed Sales                 | 264 257 288 271 298 271 297 298 271 297 298 271 297 298 271 297 298 271 297 298 271 297 298 271 297 298 271 298 271 298 271 298 271 298 271 298 271 298 271 298 271 298 271 298 271 298 271 298 271 298 271 298 271 298 271 298 271 298 271 298 271 298 271 298 271 298 271 298 271 298 271 298 271 298 271 298 271 298 271 298 271 298 271 298 271 298 271 298 271 298 271 298 271 298 271 298 271 298 271 298 271 298 271 298 271 298 271 298 271 298 271 298 271 298 271 298 271 298 271 298 271 298 271 298 271 298 271 298 271 298 271 298 271 298 271 298 271 298 271 298 271 298 271 298 271 298 271 298 271 298 271 298 271 298 271 298 271 298 271 298 271 298 271 298 271 298 271 298 271 298 271 298 271 298 271 298 271 298 271 298 271 298 271 298 271 298 271 298 271 298 271 298 271 298 271 298 271 298 271 298 271 298 271 298 271 298 271 298 271 298 271 298 271 298 271 298 271 298 271 298 271 298 271 298 271 298 271 298 271 298 271 298 271 298 271 298 271 298 271 298 271 298 271 298 271 298 271 298 271 298 271 298 271 298 271 298 271 298 271 298 271 298 271 298 271 298 271 298 271 298 271 298 271 298 271 298 271 298 271 298 271 298 271 298 271 298 271 298 271 298 271 298 271 298 271 298 271 298 271 298 271 298 271 298 271 298 271 298 271 298 271 298 271 298 271 298 271 298 271 298 271 298 271 298 271 298 271 298 271 298 271 298 271 298 271 298 271 298 271 298 271 298 271 298 271 298 271 298 271 298 271 298 271 298 271 298 271 298 271 298 271 298 271 298 271 298 271 298 271 298 271 298 271 298 271 298 271 298 271 298 271 298 271 298 271 298 271 298 271 298 271 298 271 298 271 298 271 298 271 298 271 298 271 298 271 298 271 298 271 298 271 298 271 298 271 298 271 298 271 298 271 298 271 298 271 298 271 298 271 298 271 298 271 298 271 298 271 298 271 298 271 298 271 298 271 298 271 298 271 298 271 298 271 298 271 298 271 298 271 298 271 298 271 298 271 298 271 298 271 298 271 298 271 298 271 298 271 298 271 298 271 298 271 298 271 298 271 298 271 298 271 298 271 298 271 298 271 298 271 298 271 298 271 298 271 298 271 298 271 298 271 29                                                                                                                                                                                                                                     | 298       | 297       | - 0.3%         | 748       | 756       | + 1.1%         |
| Days on Market               | 123 118 127 108 104 104 120 88 93 102 97 72 Q4-2015 Q2-2016 Q4-2016 Q2-2017 Q4-2017 Q2-2018                                                                                                                                                                                                                                                                                                                                                                                                                                                                                                                                                                                                                                                                                                                                                                                                                                                                                                                                                                                                                                                                                                                                                                                                                                                                                                                                                                                                                                                                                                                                                                                                                                                                                                                                                                                                                                                                                                                                                                                                                                                                                                                                                                                                                                                                        | 88        | 72        | - 18.2%        | 103       | 89        | - 13.6%        |
| Median Sales Price           | \$200,000 \$300,000 \$300,000 \$300,000 \$300,000 \$300,000 \$300,000 \$300,000 \$300,000 \$300,000 \$300,000 \$300,000 \$300,000 \$300,000 \$300,000 \$300,000 \$300,000 \$300,000 \$300,000 \$300,000 \$300,000 \$300,000 \$300,000 \$300,000 \$300,000 \$300,000 \$300,000 \$300,000 \$300,000 \$300,000 \$300,000 \$300,000 \$300,000 \$300,000 \$300,000 \$300,000 \$300,000 \$300,000 \$300,000 \$300,000 \$300,000 \$300,000 \$300,000 \$300,000 \$300,000 \$300,000 \$300,000 \$300,000 \$300,000 \$300,000 \$300,000 \$300,000 \$300,000 \$300,000 \$300,000 \$300,000 \$300,000 \$300,000 \$300,000 \$300,000 \$300,000 \$300,000 \$300,000 \$300,000 \$300,000 \$300,000 \$300,000 \$300,000 \$300,000 \$300,000 \$300,000 \$300,000 \$300,000 \$300,000 \$300,000 \$300,000 \$300,000 \$300,000 \$300,000 \$300,000 \$300,000 \$300,000 \$300,000 \$300,000 \$300,000 \$300,000 \$300,000 \$300,000 \$300,000 \$300,000 \$300,000 \$300,000 \$300,000 \$300,000 \$300,000 \$300,000 \$300,000 \$300,000 \$300,000 \$300,000 \$300,000 \$300,000 \$300,000 \$300,000 \$300,000 \$300,000 \$300,000 \$300,000 \$300,000 \$300,000 \$300,000 \$300,000 \$300,000 \$300,000 \$300,000 \$300,000 \$300,000 \$300,000 \$300,000 \$300,000 \$300,000 \$300,000 \$300,000 \$300,000 \$300,000 \$300,000 \$300,000 \$300,000 \$300,000 \$300,000 \$300,000 \$300,000 \$300,000 \$300,000 \$300,000 \$300,000 \$300,000 \$300,000 \$300,000 \$300,000 \$300,000 \$300,000 \$300,000 \$300,000 \$300,000 \$300,000 \$300,000 \$300,000 \$300,000 \$300,000 \$300,000 \$300,000 \$300,000 \$300,000 \$300,000 \$300,000 \$300,000 \$300,000 \$300,000 \$300,000 \$300,000 \$300,000 \$300,000 \$300,000 \$300,000 \$300,000 \$300,000 \$300,000 \$300,000 \$300,000 \$300,000 \$300,000 \$300,000 \$300,000 \$300,000 \$300,000 \$300,000 \$300,000 \$300,000 \$300,000 \$300,000 \$300,000 \$300,000 \$300,000 \$300,000 \$300,000 \$300,000 \$300,000 \$300,000 \$300,000 \$300,000 \$300,000 \$300,000 \$300,000 \$300,000 \$300,000 \$300,000 \$300,000 \$300,000 \$300,000 \$300,000 \$300,000 \$300,000 \$300,000 \$300,000 \$300,000 \$300,000 \$300,000 \$300,000 \$300,000 \$300,000 \$300,000 \$300,000 \$300,000 \$300,000 \$300,000 \$300,000 \$300,000 \$300,000 \$300,000 \$300,000 \$300,000 \$300,000 \$300,000 \$300,000 \$300,000 \$300,000 \$30 | \$340,000 | \$360,000 | + 5.9%         | \$332,663 | \$349,000 | + 4.9%         |
| Average Sales Price          | \$250,000 \$210,000 \$210,000 \$210,000 \$210,000 \$210,000 \$210,000 \$210,000 \$210,000 \$210,000 \$210,000 \$210,000 \$210,000 \$210,000 \$210,000 \$210,000 \$210,000 \$210,000 \$210,000 \$210,000 \$210,000 \$210,000 \$210,000 \$210,000 \$210,000 \$210,000 \$210,000 \$210,000 \$210,000 \$210,000 \$210,000 \$210,000 \$210,000 \$210,000 \$210,000 \$210,000 \$210,000 \$210,000 \$210,000 \$210,000 \$210,000 \$210,000 \$210,000 \$210,000 \$210,000 \$210,000 \$210,000 \$210,000 \$210,000 \$210,000 \$210,000 \$210,000 \$210,000 \$210,000 \$210,000 \$210,000 \$210,000 \$210,000 \$210,000 \$210,000 \$210,000 \$210,000 \$210,000 \$210,000 \$210,000 \$210,000 \$210,000 \$210,000 \$210,000 \$210,000 \$210,000 \$210,000 \$210,000 \$210,000 \$210,000 \$210,000 \$210,000 \$210,000 \$210,000 \$210,000 \$210,000 \$210,000 \$210,000 \$210,000 \$210,000 \$210,000 \$210,000 \$210,000 \$210,000 \$210,000 \$210,000 \$210,000 \$210,000 \$210,000 \$210,000 \$210,000 \$210,000 \$210,000 \$210,000 \$210,000 \$210,000 \$210,000 \$210,000 \$210,000 \$210,000 \$210,000 \$210,000 \$210,000 \$210,000 \$210,000 \$210,000 \$210,000 \$210,000 \$210,000 \$210,000 \$210,000 \$210,000 \$210,000 \$210,000 \$210,000 \$210,000 \$210,000 \$210,000 \$210,000 \$210,000 \$210,000 \$210,000 \$210,000 \$210,000 \$210,000 \$210,000 \$210,000 \$210,000 \$210,000 \$210,000 \$210,000 \$210,000 \$210,000 \$210,000 \$210,000 \$210,000 \$210,000 \$210,000 \$210,000 \$210,000 \$210,000 \$210,000 \$210,000 \$210,000 \$210,000 \$210,000 \$210,000 \$210,000 \$210,000 \$210,000 \$210,000 \$210,000 \$210,000 \$210,000 \$210,000 \$210,000 \$210,000 \$210,000 \$210,000 \$210,000 \$210,000 \$210,000 \$210,000 \$210,000 \$210,000 \$210,000 \$210,000 \$210,000 \$210,000 \$210,000 \$210,000 \$210,000 \$210,000 \$210,000 \$210,000 \$210,000 \$210,000 \$210,000 \$210,000 \$210,000 \$210,000 \$210,000 \$210,000 \$210,000 \$210,000 \$210,000 \$210,000 \$210,000 \$210,000 \$210,000 \$210,000 \$210,000 \$210,000 \$210,000 \$210,000 \$210,000 \$210,000 \$210,000 \$210,000 \$210,000 \$210,000 \$210,000 \$210,000 \$210,000 \$210,000 \$210,000 \$210,000 \$210,000 \$210,000 \$210,000 \$210,000 \$210,000 \$210,000 \$210,000 \$210,000 \$210,000 \$210,000 \$210,000 \$210,000 \$210,000 \$210,000 \$210,000 \$21 | \$365,968 | \$407,402 | + 11.3%        | \$360,799 | \$387,526 | + 7.4%         |
| Pct. of Orig. Price Received | 91.0% 90.1% 94.1% 94.0% 94.1% 92.8% 94.7% 95.6% 94.1% 93.9% 96.7% 94.2015 Q2-2016 Q4-2016 Q2-2017 Q4-2017 Q2-2018                                                                                                                                                                                                                                                                                                                                                                                                                                                                                                                                                                                                                                                                                                                                                                                                                                                                                                                                                                                                                                                                                                                                                                                                                                                                                                                                                                                                                                                                                                                                                                                                                                                                                                                                                                                                                                                                                                                                                                                                                                                                                                                                                                                                                                                  | 94.7%     | 96.7%     | + 2.1%         | 93.9%     | 95.1%     | + 1.3%         |
| Housing Affordability Index  | 95 101 95 98 103 92 94 92 94 85 83<br>Q4-2015 Q2-2016 Q4-2016 Q2-2017 Q4-2017 Q2-2018                                                                                                                                                                                                                                                                                                                                                                                                                                                                                                                                                                                                                                                                                                                                                                                                                                                                                                                                                                                                                                                                                                                                                                                                                                                                                                                                                                                                                                                                                                                                                                                                                                                                                                                                                                                                                                                                                                                                                                                                                                                                                                                                                                                                                                                                              | 94        | 83        | - 11.7%        | 96        | 86        | - 10.4%        |
| Inventory of Homes for Sale  | 665     648     769     674     604     567     570     572       Q4-2015     Q2-2016     Q4-2016     Q2-2017     Q4-2017     Q4-2018     Q2-2018                                                                                                                                                                                                                                                                                                                                                                                                                                                                                                                                                                                                                                                                                                                                                                                                                                                                                                                                                                                                                                                                                                                                                                                                                                                                                                                                                                                                                                                                                                                                                                                                                                                                                                                                                                                                                                                                                                                                                                                                                                                                                                                                                                                                                  | 567       | 572       | + 0.9%         |           |           |                |
| Months Supply of Inventory   | 8.6 7.7 8.8 7.4 6.0 7.0 6.7 6.5 6.5 6.5 Q4-2015 Q2-2016 Q4-2016 Q2-2017 Q4-2017 Q2-2018                                                                                                                                                                                                                                                                                                                                                                                                                                                                                                                                                                                                                                                                                                                                                                                                                                                                                                                                                                                                                                                                                                                                                                                                                                                                                                                                                                                                                                                                                                                                                                                                                                                                                                                                                                                                                                                                                                                                                                                                                                                                                                                                                                                                                                                                            | 6.7       | 6.5       | - 3.0%         |           |           |                |