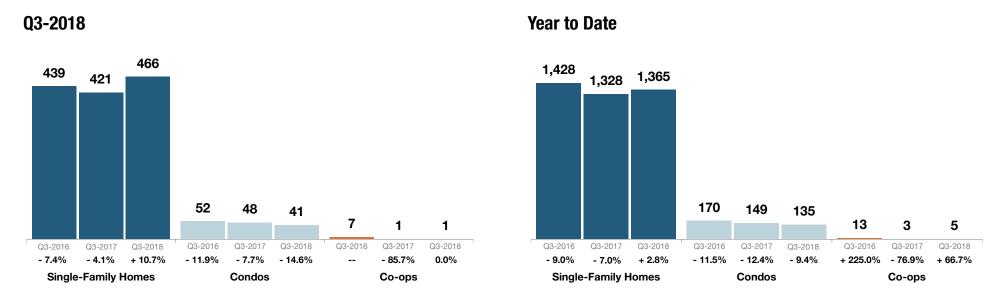

| Key Metrics                  | Historical Sparkbars                                                                                                                                                                                                                                                                                                                                                                                                                                                                                                                                                                                                                                                                                                                                                                                                                                                                                                                                                                                                                                                                                                                                                                                                                                                                                                                                                                                                                                                                                                                                                                                                                                                                                                                                                                                                                                                                                                                                                                                                                                                                                                                                                                                                                                                                                                                                               | Q3-2017   | Q3-2018   | Percent Change | YTD 2017  | YTD 2018  | Percent Change |
|------------------------------|--------------------------------------------------------------------------------------------------------------------------------------------------------------------------------------------------------------------------------------------------------------------------------------------------------------------------------------------------------------------------------------------------------------------------------------------------------------------------------------------------------------------------------------------------------------------------------------------------------------------------------------------------------------------------------------------------------------------------------------------------------------------------------------------------------------------------------------------------------------------------------------------------------------------------------------------------------------------------------------------------------------------------------------------------------------------------------------------------------------------------------------------------------------------------------------------------------------------------------------------------------------------------------------------------------------------------------------------------------------------------------------------------------------------------------------------------------------------------------------------------------------------------------------------------------------------------------------------------------------------------------------------------------------------------------------------------------------------------------------------------------------------------------------------------------------------------------------------------------------------------------------------------------------------------------------------------------------------------------------------------------------------------------------------------------------------------------------------------------------------------------------------------------------------------------------------------------------------------------------------------------------------------------------------------------------------------------------------------------------------|-----------|-----------|----------------|-----------|-----------|----------------|
| New Listings                 | 286 439 386 521 421 575 466<br>286 259 269 276 324<br>Q4-2015 Q2-2016 Q4-2016 Q2-2017 Q4-2017 Q2-2018                                                                                                                                                                                                                                                                                                                                                                                                                                                                                                                                                                                                                                                                                                                                                                                                                                                                                                                                                                                                                                                                                                                                                                                                                                                                                                                                                                                                                                                                                                                                                                                                                                                                                                                                                                                                                                                                                                                                                                                                                                                                                                                                                                                                                                                              | 421       | 466       | + 10.7%        | 1,328     | 1,365     | + 2.8%         |
| Pending Sales                | 298 309 290 292 303 292<br>243 238 224 216 224 208 247<br>Q4-2015 Q2-2016 Q4-2016 Q2-2017 Q4-2017 Q2-2018                                                                                                                                                                                                                                                                                                                                                                                                                                                                                                                                                                                                                                                                                                                                                                                                                                                                                                                                                                                                                                                                                                                                                                                                                                                                                                                                                                                                                                                                                                                                                                                                                                                                                                                                                                                                                                                                                                                                                                                                                                                                                                                                                                                                                                                          | 292       | 292       | 0.0%           | 798       | 803       | + 0.6%         |
| Closed Sales                 | 264 257 288 271 298 271 297 298 271 297 298 271 297 298 271 297 298 271 297 298 271 297 298 271 297 298 271 298 271 298 271 298 271 298 271 298 271 298 271 298 271 298 271 298 271 298 271 298 271 298 271 298 271 298 271 298 271 298 271 298 271 298 271 298 271 298 271 298 271 298 271 298 271 298 271 298 271 298 271 298 271 298 271 298 271 298 271 298 271 298 271 298 271 298 271 298 271 298 271 298 271 298 271 298 271 298 271 298 271 298 271 298 271 298 271 298 271 298 271 298 271 298 271 298 271 298 271 298 271 298 271 298 271 298 271 298 271 298 271 298 271 298 271 298 271 298 271 298 271 298 271 298 271 298 271 298 271 298 271 298 271 298 271 298 271 298 271 298 271 298 271 298 271 298 271 298 271 298 271 298 271 298 271 298 271 298 271 298 271 298 271 298 271 298 271 298 271 298 271 298 271 298 271 298 271 298 271 298 271 298 271 298 271 298 271 298 271 298 271 298 271 298 271 298 271 298 271 298 271 298 271 298 271 298 271 298 271 298 271 298 271 298 271 298 271 298 271 298 271 298 271 298 271 298 271 298 271 298 271 298 271 298 271 298 271 298 271 298 271 298 271 298 271 298 271 298 271 298 271 298 271 298 271 298 271 298 271 298 271 298 271 298 271 298 271 298 271 298 271 298 271 298 271 298 271 298 271 298 271 298 271 298 271 298 271 298 271 298 271 298 271 298 271 298 271 298 271 298 271 298 271 298 271 298 271 298 271 298 271 298 271 298 271 298 271 298 271 298 271 298 271 298 271 298 271 298 271 298 271 298 271 298 271 298 271 298 271 298 271 298 271 298 271 298 271 298 271 298 271 298 271 298 271 298 271 298 271 298 271 298 271 298 271 298 271 298 271 298 271 298 271 298 271 298 271 298 271 298 271 298 271 298 271 298 271 298 271 298 271 298 271 298 271 298 271 298 271 298 271 298 271 298 271 298 271 298 271 298 271 298 271 298 271 298 271 298 271 298 271 298 271 298 271 298 271 298 271 298 271 298 271 298 271 298 271 298 271 298 271 298 271 298 271 298 271 298 271 298 271 298 271 298 271 298 271 298 271 298 271 298 271 298 271 298 271 298 271 298 271 298 271 298 271 298 271 298 271 298 271 298 271 29                                                                                                                                                                                                                                     | 298       | 297       | - 0.3%         | 748       | 756       | + 1.1%         |
| Days on Market               | 123 118 127 108 104 104 120 88 93 102 97 72 Q4-2015 Q2-2016 Q4-2016 Q2-2017 Q4-2017 Q2-2018                                                                                                                                                                                                                                                                                                                                                                                                                                                                                                                                                                                                                                                                                                                                                                                                                                                                                                                                                                                                                                                                                                                                                                                                                                                                                                                                                                                                                                                                                                                                                                                                                                                                                                                                                                                                                                                                                                                                                                                                                                                                                                                                                                                                                                                                        | 88        | 72        | - 18.2%        | 103       | 89        | - 13.6%        |
| Median Sales Price           | \$200,000 \$300,000 \$300,000 \$300,000 \$300,000 \$300,000 \$300,000 \$300,000 \$300,000 \$300,000 \$300,000 \$300,000 \$300,000 \$300,000 \$300,000 \$300,000 \$300,000 \$300,000 \$300,000 \$300,000 \$300,000 \$300,000 \$300,000 \$300,000 \$300,000 \$300,000 \$300,000 \$300,000 \$300,000 \$300,000 \$300,000 \$300,000 \$300,000 \$300,000 \$300,000 \$300,000 \$300,000 \$300,000 \$300,000 \$300,000 \$300,000 \$300,000 \$300,000 \$300,000 \$300,000 \$300,000 \$300,000 \$300,000 \$300,000 \$300,000 \$300,000 \$300,000 \$300,000 \$300,000 \$300,000 \$300,000 \$300,000 \$300,000 \$300,000 \$300,000 \$300,000 \$300,000 \$300,000 \$300,000 \$300,000 \$300,000 \$300,000 \$300,000 \$300,000 \$300,000 \$300,000 \$300,000 \$300,000 \$300,000 \$300,000 \$300,000 \$300,000 \$300,000 \$300,000 \$300,000 \$300,000 \$300,000 \$300,000 \$300,000 \$300,000 \$300,000 \$300,000 \$300,000 \$300,000 \$300,000 \$300,000 \$300,000 \$300,000 \$300,000 \$300,000 \$300,000 \$300,000 \$300,000 \$300,000 \$300,000 \$300,000 \$300,000 \$300,000 \$300,000 \$300,000 \$300,000 \$300,000 \$300,000 \$300,000 \$300,000 \$300,000 \$300,000 \$300,000 \$300,000 \$300,000 \$300,000 \$300,000 \$300,000 \$300,000 \$300,000 \$300,000 \$300,000 \$300,000 \$300,000 \$300,000 \$300,000 \$300,000 \$300,000 \$300,000 \$300,000 \$300,000 \$300,000 \$300,000 \$300,000 \$300,000 \$300,000 \$300,000 \$300,000 \$300,000 \$300,000 \$300,000 \$300,000 \$300,000 \$300,000 \$300,000 \$300,000 \$300,000 \$300,000 \$300,000 \$300,000 \$300,000 \$300,000 \$300,000 \$300,000 \$300,000 \$300,000 \$300,000 \$300,000 \$300,000 \$300,000 \$300,000 \$300,000 \$300,000 \$300,000 \$300,000 \$300,000 \$300,000 \$300,000 \$300,000 \$300,000 \$300,000 \$300,000 \$300,000 \$300,000 \$300,000 \$300,000 \$300,000 \$300,000 \$300,000 \$300,000 \$300,000 \$300,000 \$300,000 \$300,000 \$300,000 \$300,000 \$300,000 \$300,000 \$300,000 \$300,000 \$300,000 \$300,000 \$300,000 \$300,000 \$300,000 \$300,000 \$300,000 \$300,000 \$300,000 \$300,000 \$300,000 \$300,000 \$300,000 \$300,000 \$300,000 \$300,000 \$300,000 \$300,000 \$300,000 \$300,000 \$300,000 \$300,000 \$300,000 \$300,000 \$300,000 \$300,000 \$300,000 \$300,000 \$300,000 \$300,000 \$300,000 \$300,000 \$300,000 \$300,000 \$300,000 \$300,000 \$300,000 \$30 | \$340,000 | \$360,000 | + 5.9%         | \$332,663 | \$349,000 | + 4.9%         |
| Average Sales Price          | \$250,000 \$210,000 \$210,000 \$210,000 \$210,000 \$210,000 \$210,000 \$210,000 \$210,000 \$210,000 \$210,000 \$210,000 \$210,000 \$210,000 \$210,000 \$210,000 \$210,000 \$210,000 \$210,000 \$210,000 \$210,000 \$210,000 \$210,000 \$210,000 \$210,000 \$210,000 \$210,000 \$210,000 \$210,000 \$210,000 \$210,000 \$210,000 \$210,000 \$210,000 \$210,000 \$210,000 \$210,000 \$210,000 \$210,000 \$210,000 \$210,000 \$210,000 \$210,000 \$210,000 \$210,000 \$210,000 \$210,000 \$210,000 \$210,000 \$210,000 \$210,000 \$210,000 \$210,000 \$210,000 \$210,000 \$210,000 \$210,000 \$210,000 \$210,000 \$210,000 \$210,000 \$210,000 \$210,000 \$210,000 \$210,000 \$210,000 \$210,000 \$210,000 \$210,000 \$210,000 \$210,000 \$210,000 \$210,000 \$210,000 \$210,000 \$210,000 \$210,000 \$210,000 \$210,000 \$210,000 \$210,000 \$210,000 \$210,000 \$210,000 \$210,000 \$210,000 \$210,000 \$210,000 \$210,000 \$210,000 \$210,000 \$210,000 \$210,000 \$210,000 \$210,000 \$210,000 \$210,000 \$210,000 \$210,000 \$210,000 \$210,000 \$210,000 \$210,000 \$210,000 \$210,000 \$210,000 \$210,000 \$210,000 \$210,000 \$210,000 \$210,000 \$210,000 \$210,000 \$210,000 \$210,000 \$210,000 \$210,000 \$210,000 \$210,000 \$210,000 \$210,000 \$210,000 \$210,000 \$210,000 \$210,000 \$210,000 \$210,000 \$210,000 \$210,000 \$210,000 \$210,000 \$210,000 \$210,000 \$210,000 \$210,000 \$210,000 \$210,000 \$210,000 \$210,000 \$210,000 \$210,000 \$210,000 \$210,000 \$210,000 \$210,000 \$210,000 \$210,000 \$210,000 \$210,000 \$210,000 \$210,000 \$210,000 \$210,000 \$210,000 \$210,000 \$210,000 \$210,000 \$210,000 \$210,000 \$210,000 \$210,000 \$210,000 \$210,000 \$210,000 \$210,000 \$210,000 \$210,000 \$210,000 \$210,000 \$210,000 \$210,000 \$210,000 \$210,000 \$210,000 \$210,000 \$210,000 \$210,000 \$210,000 \$210,000 \$210,000 \$210,000 \$210,000 \$210,000 \$210,000 \$210,000 \$210,000 \$210,000 \$210,000 \$210,000 \$210,000 \$210,000 \$210,000 \$210,000 \$210,000 \$210,000 \$210,000 \$210,000 \$210,000 \$210,000 \$210,000 \$210,000 \$210,000 \$210,000 \$210,000 \$210,000 \$210,000 \$210,000 \$210,000 \$210,000 \$210,000 \$210,000 \$210,000 \$210,000 \$210,000 \$210,000 \$210,000 \$210,000 \$210,000 \$210,000 \$210,000 \$210,000 \$210,000 \$210,000 \$210,000 \$210,000 \$210,000 \$210,000 \$21 | \$365,968 | \$407,402 | + 11.3%        | \$360,799 | \$387,526 | + 7.4%         |
| Pct. of Orig. Price Received | 91.0% 90.1% 94.1% 94.0% 94.1% 92.8% 94.7% 95.6% 94.1% 93.9% 96.7% 94.2015 Q2-2016 Q4-2016 Q2-2017 Q4-2017 Q2-2018                                                                                                                                                                                                                                                                                                                                                                                                                                                                                                                                                                                                                                                                                                                                                                                                                                                                                                                                                                                                                                                                                                                                                                                                                                                                                                                                                                                                                                                                                                                                                                                                                                                                                                                                                                                                                                                                                                                                                                                                                                                                                                                                                                                                                                                  | 94.7%     | 96.7%     | + 2.1%         | 93.9%     | 95.1%     | + 1.3%         |
| Housing Affordability Index  | 95 101 95 98 103 92 94 92 94 85 83<br>Q4-2015 Q2-2016 Q4-2016 Q2-2017 Q4-2017 Q2-2018                                                                                                                                                                                                                                                                                                                                                                                                                                                                                                                                                                                                                                                                                                                                                                                                                                                                                                                                                                                                                                                                                                                                                                                                                                                                                                                                                                                                                                                                                                                                                                                                                                                                                                                                                                                                                                                                                                                                                                                                                                                                                                                                                                                                                                                                              | 94        | 83        | - 11.7%        | 96        | 86        | - 10.4%        |
| Inventory of Homes for Sale  | 665     648     769     674     604     567     570     572       Q4-2015     Q2-2016     Q4-2016     Q2-2017     Q4-2017     Q4-2018     Q2-2018                                                                                                                                                                                                                                                                                                                                                                                                                                                                                                                                                                                                                                                                                                                                                                                                                                                                                                                                                                                                                                                                                                                                                                                                                                                                                                                                                                                                                                                                                                                                                                                                                                                                                                                                                                                                                                                                                                                                                                                                                                                                                                                                                                                                                  | 567       | 572       | + 0.9%         |           |           |                |
| Months Supply of Inventory   | 8.6 7.7 8.8 7.4 6.0 7.0 6.7 6.5 6.5 6.5 Q4-2015 Q2-2016 Q4-2016 Q2-2017 Q4-2017 Q2-2018                                                                                                                                                                                                                                                                                                                                                                                                                                                                                                                                                                                                                                                                                                                                                                                                                                                                                                                                                                                                                                                                                                                                                                                                                                                                                                                                                                                                                                                                                                                                                                                                                                                                                                                                                                                                                                                                                                                                                                                                                                                                                                                                                                                                                                                                            | 6.7       | 6.5       | - 3.0%         |           |           |                |