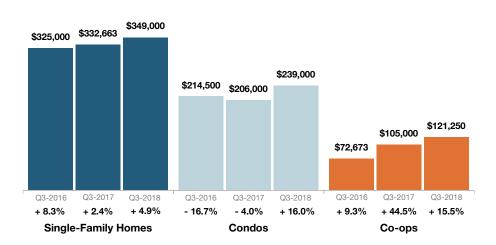

| Key Metrics                  | Historical Sparkbars                                                                                                                                                                                                                                                                                                                                                                                                                                                                                                                                                                                                                                                                                                                                                                                                                                                                                                                                                                                                                                                                                                                                                                                                                                                                                                                                                                                                                                                                                                                                                                                                                                                                                                                                                                                                                                                                                                                                                                                                                                                                                                                                                                                                                                                                                                                                               | Q3-2017   | Q3-2018   | Percent Change | YTD 2017  | YTD 2018  | Percent Change |
|------------------------------|--------------------------------------------------------------------------------------------------------------------------------------------------------------------------------------------------------------------------------------------------------------------------------------------------------------------------------------------------------------------------------------------------------------------------------------------------------------------------------------------------------------------------------------------------------------------------------------------------------------------------------------------------------------------------------------------------------------------------------------------------------------------------------------------------------------------------------------------------------------------------------------------------------------------------------------------------------------------------------------------------------------------------------------------------------------------------------------------------------------------------------------------------------------------------------------------------------------------------------------------------------------------------------------------------------------------------------------------------------------------------------------------------------------------------------------------------------------------------------------------------------------------------------------------------------------------------------------------------------------------------------------------------------------------------------------------------------------------------------------------------------------------------------------------------------------------------------------------------------------------------------------------------------------------------------------------------------------------------------------------------------------------------------------------------------------------------------------------------------------------------------------------------------------------------------------------------------------------------------------------------------------------------------------------------------------------------------------------------------------------|-----------|-----------|----------------|-----------|-----------|----------------|
| New Listings                 | 286 439 386 521 421 575 466<br>286 259 269 276 324<br>Q4-2015 Q2-2016 Q4-2016 Q2-2017 Q4-2017 Q2-2018                                                                                                                                                                                                                                                                                                                                                                                                                                                                                                                                                                                                                                                                                                                                                                                                                                                                                                                                                                                                                                                                                                                                                                                                                                                                                                                                                                                                                                                                                                                                                                                                                                                                                                                                                                                                                                                                                                                                                                                                                                                                                                                                                                                                                                                              | 421       | 466       | + 10.7%        | 1,328     | 1,365     | + 2.8%         |
| Pending Sales                | 298 309 290 292 303 292<br>243 238 224 216 224 208 247<br>Q4-2015 Q2-2016 Q4-2016 Q2-2017 Q4-2017 Q2-2018                                                                                                                                                                                                                                                                                                                                                                                                                                                                                                                                                                                                                                                                                                                                                                                                                                                                                                                                                                                                                                                                                                                                                                                                                                                                                                                                                                                                                                                                                                                                                                                                                                                                                                                                                                                                                                                                                                                                                                                                                                                                                                                                                                                                                                                          | 292       | 292       | 0.0%           | 798       | 803       | + 0.6%         |
| Closed Sales                 | 264 257 288 271 298 271 297 298 271 297 298 271 297 298 271 297 298 271 297 298 271 297 298 271 297 298 271 298 271 298 271 298 271 298 271 298 271 298 271 298 271 298 271 298 271 298 271 298 271 298 271 298 271 298 271 298 271 298 271 298 271 298 271 298 271 298 271 298 271 298 271 298 271 298 271 298 271 298 271 298 271 298 271 298 271 298 271 298 271 298 271 298 271 298 271 298 271 298 271 298 271 298 271 298 271 298 271 298 271 298 271 298 271 298 271 298 271 298 271 298 271 298 271 298 271 298 271 298 271 298 271 298 271 298 271 298 271 298 271 298 271 298 271 298 271 298 271 298 271 298 271 298 271 298 271 298 271 298 271 298 271 298 271 298 271 298 271 298 271 298 271 298 271 298 271 298 271 298 271 298 271 298 271 298 271 298 271 298 271 298 271 298 271 298 271 298 271 298 271 298 271 298 271 298 271 298 271 298 271 298 271 298 271 298 271 298 271 298 271 298 271 298 271 298 271 298 271 298 271 298 271 298 271 298 271 298 271 298 271 298 271 298 271 298 271 298 271 298 271 298 271 298 271 298 271 298 271 298 271 298 271 298 271 298 271 298 271 298 271 298 271 298 271 298 271 298 271 298 271 298 271 298 271 298 271 298 271 298 271 298 271 298 271 298 271 298 271 298 271 298 271 298 271 298 271 298 271 298 271 298 271 298 271 298 271 298 271 298 271 298 271 298 271 298 271 298 271 298 271 298 271 298 271 298 271 298 271 298 271 298 271 298 271 298 271 298 271 298 271 298 271 298 271 298 271 298 271 298 271 298 271 298 271 298 271 298 271 298 271 298 271 298 271 298 271 298 271 298 271 298 271 298 271 298 271 298 271 298 271 298 271 298 271 298 271 298 271 298 271 298 271 298 271 298 271 298 271 298 271 298 271 298 271 298 271 298 271 298 271 298 271 298 271 298 271 298 271 298 271 298 271 298 271 298 271 298 271 298 271 298 271 298 271 298 271 298 271 298 271 298 271 298 271 298 271 298 271 298 271 298 271 298 271 298 271 298 271 298 271 298 271 298 271 298 271 298 271 298 271 298 271 298 271 298 271 298 271 298 271 298 271 298 271 298 271 298 271 298 271 298 271 298 271 298 271 298 271 298 271 298 271 29                                                                                                                                                                                                                                     | 298       | 297       | - 0.3%         | 748       | 756       | + 1.1%         |
| Days on Market               | 123 118 127 108 104 104 120 88 93 102 97 72 Q4-2015 Q2-2016 Q4-2016 Q2-2017 Q4-2017 Q2-2018                                                                                                                                                                                                                                                                                                                                                                                                                                                                                                                                                                                                                                                                                                                                                                                                                                                                                                                                                                                                                                                                                                                                                                                                                                                                                                                                                                                                                                                                                                                                                                                                                                                                                                                                                                                                                                                                                                                                                                                                                                                                                                                                                                                                                                                                        | 88        | 72        | - 18.2%        | 103       | 89        | - 13.6%        |
| Median Sales Price           | \$200,000 \$300,000 \$300,000 \$300,000 \$300,000 \$300,000 \$300,000 \$300,000 \$300,000 \$300,000 \$300,000 \$300,000 \$300,000 \$300,000 \$300,000 \$300,000 \$300,000 \$300,000 \$300,000 \$300,000 \$300,000 \$300,000 \$300,000 \$300,000 \$300,000 \$300,000 \$300,000 \$300,000 \$300,000 \$300,000 \$300,000 \$300,000 \$300,000 \$300,000 \$300,000 \$300,000 \$300,000 \$300,000 \$300,000 \$300,000 \$300,000 \$300,000 \$300,000 \$300,000 \$300,000 \$300,000 \$300,000 \$300,000 \$300,000 \$300,000 \$300,000 \$300,000 \$300,000 \$300,000 \$300,000 \$300,000 \$300,000 \$300,000 \$300,000 \$300,000 \$300,000 \$300,000 \$300,000 \$300,000 \$300,000 \$300,000 \$300,000 \$300,000 \$300,000 \$300,000 \$300,000 \$300,000 \$300,000 \$300,000 \$300,000 \$300,000 \$300,000 \$300,000 \$300,000 \$300,000 \$300,000 \$300,000 \$300,000 \$300,000 \$300,000 \$300,000 \$300,000 \$300,000 \$300,000 \$300,000 \$300,000 \$300,000 \$300,000 \$300,000 \$300,000 \$300,000 \$300,000 \$300,000 \$300,000 \$300,000 \$300,000 \$300,000 \$300,000 \$300,000 \$300,000 \$300,000 \$300,000 \$300,000 \$300,000 \$300,000 \$300,000 \$300,000 \$300,000 \$300,000 \$300,000 \$300,000 \$300,000 \$300,000 \$300,000 \$300,000 \$300,000 \$300,000 \$300,000 \$300,000 \$300,000 \$300,000 \$300,000 \$300,000 \$300,000 \$300,000 \$300,000 \$300,000 \$300,000 \$300,000 \$300,000 \$300,000 \$300,000 \$300,000 \$300,000 \$300,000 \$300,000 \$300,000 \$300,000 \$300,000 \$300,000 \$300,000 \$300,000 \$300,000 \$300,000 \$300,000 \$300,000 \$300,000 \$300,000 \$300,000 \$300,000 \$300,000 \$300,000 \$300,000 \$300,000 \$300,000 \$300,000 \$300,000 \$300,000 \$300,000 \$300,000 \$300,000 \$300,000 \$300,000 \$300,000 \$300,000 \$300,000 \$300,000 \$300,000 \$300,000 \$300,000 \$300,000 \$300,000 \$300,000 \$300,000 \$300,000 \$300,000 \$300,000 \$300,000 \$300,000 \$300,000 \$300,000 \$300,000 \$300,000 \$300,000 \$300,000 \$300,000 \$300,000 \$300,000 \$300,000 \$300,000 \$300,000 \$300,000 \$300,000 \$300,000 \$300,000 \$300,000 \$300,000 \$300,000 \$300,000 \$300,000 \$300,000 \$300,000 \$300,000 \$300,000 \$300,000 \$300,000 \$300,000 \$300,000 \$300,000 \$300,000 \$300,000 \$300,000 \$300,000 \$300,000 \$300,000 \$300,000 \$300,000 \$300,000 \$300,000 \$300,000 \$300,000 \$300,000 \$30 | \$340,000 | \$360,000 | + 5.9%         | \$332,663 | \$349,000 | + 4.9%         |
| Average Sales Price          | \$250,000 \$210,000 \$210,000 \$210,000 \$210,000 \$210,000 \$210,000 \$210,000 \$210,000 \$210,000 \$210,000 \$210,000 \$210,000 \$210,000 \$210,000 \$210,000 \$210,000 \$210,000 \$210,000 \$210,000 \$210,000 \$210,000 \$210,000 \$210,000 \$210,000 \$210,000 \$210,000 \$210,000 \$210,000 \$210,000 \$210,000 \$210,000 \$210,000 \$210,000 \$210,000 \$210,000 \$210,000 \$210,000 \$210,000 \$210,000 \$210,000 \$210,000 \$210,000 \$210,000 \$210,000 \$210,000 \$210,000 \$210,000 \$210,000 \$210,000 \$210,000 \$210,000 \$210,000 \$210,000 \$210,000 \$210,000 \$210,000 \$210,000 \$210,000 \$210,000 \$210,000 \$210,000 \$210,000 \$210,000 \$210,000 \$210,000 \$210,000 \$210,000 \$210,000 \$210,000 \$210,000 \$210,000 \$210,000 \$210,000 \$210,000 \$210,000 \$210,000 \$210,000 \$210,000 \$210,000 \$210,000 \$210,000 \$210,000 \$210,000 \$210,000 \$210,000 \$210,000 \$210,000 \$210,000 \$210,000 \$210,000 \$210,000 \$210,000 \$210,000 \$210,000 \$210,000 \$210,000 \$210,000 \$210,000 \$210,000 \$210,000 \$210,000 \$210,000 \$210,000 \$210,000 \$210,000 \$210,000 \$210,000 \$210,000 \$210,000 \$210,000 \$210,000 \$210,000 \$210,000 \$210,000 \$210,000 \$210,000 \$210,000 \$210,000 \$210,000 \$210,000 \$210,000 \$210,000 \$210,000 \$210,000 \$210,000 \$210,000 \$210,000 \$210,000 \$210,000 \$210,000 \$210,000 \$210,000 \$210,000 \$210,000 \$210,000 \$210,000 \$210,000 \$210,000 \$210,000 \$210,000 \$210,000 \$210,000 \$210,000 \$210,000 \$210,000 \$210,000 \$210,000 \$210,000 \$210,000 \$210,000 \$210,000 \$210,000 \$210,000 \$210,000 \$210,000 \$210,000 \$210,000 \$210,000 \$210,000 \$210,000 \$210,000 \$210,000 \$210,000 \$210,000 \$210,000 \$210,000 \$210,000 \$210,000 \$210,000 \$210,000 \$210,000 \$210,000 \$210,000 \$210,000 \$210,000 \$210,000 \$210,000 \$210,000 \$210,000 \$210,000 \$210,000 \$210,000 \$210,000 \$210,000 \$210,000 \$210,000 \$210,000 \$210,000 \$210,000 \$210,000 \$210,000 \$210,000 \$210,000 \$210,000 \$210,000 \$210,000 \$210,000 \$210,000 \$210,000 \$210,000 \$210,000 \$210,000 \$210,000 \$210,000 \$210,000 \$210,000 \$210,000 \$210,000 \$210,000 \$210,000 \$210,000 \$210,000 \$210,000 \$210,000 \$210,000 \$210,000 \$210,000 \$210,000 \$210,000 \$210,000 \$210,000 \$210,000 \$210,000 \$210,000 \$210,000 \$210,000 \$21 | \$365,968 | \$407,402 | + 11.3%        | \$360,799 | \$387,526 | + 7.4%         |
| Pct. of Orig. Price Received | 91.0% 90.1% 94.1% 94.0% 94.1% 92.8% 94.7% 95.6% 94.1% 93.9% 96.7% 94.2015 Q2-2016 Q4-2016 Q2-2017 Q4-2017 Q2-2018                                                                                                                                                                                                                                                                                                                                                                                                                                                                                                                                                                                                                                                                                                                                                                                                                                                                                                                                                                                                                                                                                                                                                                                                                                                                                                                                                                                                                                                                                                                                                                                                                                                                                                                                                                                                                                                                                                                                                                                                                                                                                                                                                                                                                                                  | 94.7%     | 96.7%     | + 2.1%         | 93.9%     | 95.1%     | + 1.3%         |
| Housing Affordability Index  | 95 101 95 98 103 92 94 92 94 85 83<br>Q4-2015 Q2-2016 Q4-2016 Q2-2017 Q4-2017 Q2-2018                                                                                                                                                                                                                                                                                                                                                                                                                                                                                                                                                                                                                                                                                                                                                                                                                                                                                                                                                                                                                                                                                                                                                                                                                                                                                                                                                                                                                                                                                                                                                                                                                                                                                                                                                                                                                                                                                                                                                                                                                                                                                                                                                                                                                                                                              | 94        | 83        | - 11.7%        | 96        | 86        | - 10.4%        |
| Inventory of Homes for Sale  | 665     648     769     674     604     567     570     572       Q4-2015     Q2-2016     Q4-2016     Q2-2017     Q4-2017     Q4-2018     Q2-2018                                                                                                                                                                                                                                                                                                                                                                                                                                                                                                                                                                                                                                                                                                                                                                                                                                                                                                                                                                                                                                                                                                                                                                                                                                                                                                                                                                                                                                                                                                                                                                                                                                                                                                                                                                                                                                                                                                                                                                                                                                                                                                                                                                                                                  | 567       | 572       | + 0.9%         |           |           |                |
| Months Supply of Inventory   | 8.6 7.7 8.8 7.4 6.0 7.0 6.7 6.5 6.5 6.5 Q4-2015 Q2-2016 Q4-2016 Q2-2017 Q4-2017 Q2-2018                                                                                                                                                                                                                                                                                                                                                                                                                                                                                                                                                                                                                                                                                                                                                                                                                                                                                                                                                                                                                                                                                                                                                                                                                                                                                                                                                                                                                                                                                                                                                                                                                                                                                                                                                                                                                                                                                                                                                                                                                                                                                                                                                                                                                                                                            | 6.7       | 6.5       | - 3.0%         |           |           |                |