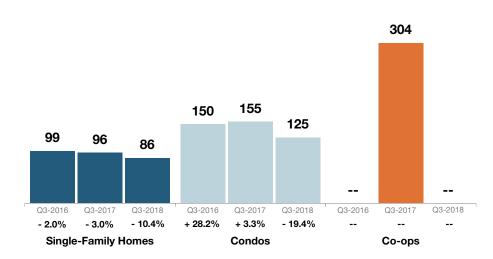

| Key metrics for <b>Condominiums Only</b> fo | r the report quarter and for year-to-date (YTD) starting from the first o                                                                                                                                                                                                                                                                                                                                                                                                                                                                                                                                                                                                                                                                                                                                                                                                                                                                                                                                                                                                                                                                                                                                                                                                                                                                                                                                                                                                                                                                                                                                                                                                                                                                                                                                                                                                                                                                                                                                                                                                                                                                                                                                                                                                                                                                                          | of the year. |           |                |           | Putnar    | n County       |
|---------------------------------------------|--------------------------------------------------------------------------------------------------------------------------------------------------------------------------------------------------------------------------------------------------------------------------------------------------------------------------------------------------------------------------------------------------------------------------------------------------------------------------------------------------------------------------------------------------------------------------------------------------------------------------------------------------------------------------------------------------------------------------------------------------------------------------------------------------------------------------------------------------------------------------------------------------------------------------------------------------------------------------------------------------------------------------------------------------------------------------------------------------------------------------------------------------------------------------------------------------------------------------------------------------------------------------------------------------------------------------------------------------------------------------------------------------------------------------------------------------------------------------------------------------------------------------------------------------------------------------------------------------------------------------------------------------------------------------------------------------------------------------------------------------------------------------------------------------------------------------------------------------------------------------------------------------------------------------------------------------------------------------------------------------------------------------------------------------------------------------------------------------------------------------------------------------------------------------------------------------------------------------------------------------------------------------------------------------------------------------------------------------------------------|--------------|-----------|----------------|-----------|-----------|----------------|
| Key Metrics                                 | Historical Sparkbars                                                                                                                                                                                                                                                                                                                                                                                                                                                                                                                                                                                                                                                                                                                                                                                                                                                                                                                                                                                                                                                                                                                                                                                                                                                                                                                                                                                                                                                                                                                                                                                                                                                                                                                                                                                                                                                                                                                                                                                                                                                                                                                                                                                                                                                                                                                                               | Q3-2017      | Q3-2018   | Percent Change | YTD 2017  | YTD 2018  | Percent Change |
| New Listings                                | 68 52 61 48 45 46 48 41 Q4-2015 Q2-2016 Q4-2016 Q2-2017 Q4-2017 Q2-2018                                                                                                                                                                                                                                                                                                                                                                                                                                                                                                                                                                                                                                                                                                                                                                                                                                                                                                                                                                                                                                                                                                                                                                                                                                                                                                                                                                                                                                                                                                                                                                                                                                                                                                                                                                                                                                                                                                                                                                                                                                                                                                                                                                                                                                                                                            | 48           | 41        | - 14.6%        | 149       | 135       | - 9.4%         |
| Pending Sales                               | 38 39 34 33 36 32 32 32<br>Q4-2015 Q2-2016 Q4-2016 Q2-2017 Q4-2017 Q2-2018                                                                                                                                                                                                                                                                                                                                                                                                                                                                                                                                                                                                                                                                                                                                                                                                                                                                                                                                                                                                                                                                                                                                                                                                                                                                                                                                                                                                                                                                                                                                                                                                                                                                                                                                                                                                                                                                                                                                                                                                                                                                                                                                                                                                                                                                                         | 41           | 32        | - 22.0%        | 110       | 106       | - 3.6%         |
| Closed Sales                                | 44 48 48 40 36 41 41 A1                                                                                                                                                                                                                                                                                                                                                                                                                                                                                                                                                                                                                                                                                                                                                                                                                                                                                                                                                                                                                                                                                                                                                                                                                                                                                                                                                                                                                                                                                                                                                                                                                                                                                                                                                                                                                                                                                                                                                                                                                                                                                                                                                                                                                                                                                                        | 40           | 41        | + 2.5%         | 109       | 107       | - 1.8%         |
| Days on Market                              | 145 151 122 98 109 75 68 67 65 91  Q4-2015 Q2-2016 Q4-2016 Q2-2017 Q4-2017 Q2-2018                                                                                                                                                                                                                                                                                                                                                                                                                                                                                                                                                                                                                                                                                                                                                                                                                                                                                                                                                                                                                                                                                                                                                                                                                                                                                                                                                                                                                                                                                                                                                                                                                                                                                                                                                                                                                                                                                                                                                                                                                                                                                                                                                                                                                                                                                 | 75           | 91        | + 21.3%        | 87        | 75        | - 13.8%        |
| Median Sales Price                          | \$216,1760 \$205,000 \$21,000 \$210,500 \$210,500 \$216,000 \$216,000 \$216,000 \$216,000 \$216,000 \$216,000 \$216,000 \$216,000 \$216,000 \$216,000 \$216,000 \$216,000 \$216,000 \$216,000 \$216,000 \$216,000 \$216,000 \$216,000 \$216,000 \$216,000 \$216,000 \$216,000 \$216,000 \$216,000 \$216,000 \$216,000 \$216,000 \$216,000 \$216,000 \$216,000 \$216,000 \$216,000 \$216,000 \$216,000 \$216,000 \$216,000 \$216,000 \$216,000 \$216,000 \$216,000 \$216,000 \$216,000 \$216,000 \$216,000 \$216,000 \$216,000 \$216,000 \$216,000 \$216,000 \$216,000 \$216,000 \$216,000 \$216,000 \$216,000 \$216,000 \$216,000 \$216,000 \$216,000 \$216,000 \$216,000 \$216,000 \$216,000 \$216,000 \$216,000 \$216,000 \$216,000 \$216,000 \$216,000 \$216,000 \$216,000 \$216,000 \$216,000 \$216,000 \$216,000 \$216,000 \$216,000 \$216,000 \$216,000 \$216,000 \$216,000 \$216,000 \$216,000 \$216,000 \$216,000 \$216,000 \$216,000 \$216,000 \$216,000 \$216,000 \$216,000 \$216,000 \$216,000 \$216,000 \$216,000 \$216,000 \$216,000 \$216,000 \$216,000 \$216,000 \$216,000 \$216,000 \$216,000 \$216,000 \$216,000 \$216,000 \$216,000 \$216,000 \$216,000 \$216,000 \$216,000 \$216,000 \$216,000 \$216,000 \$216,000 \$216,000 \$216,000 \$216,000 \$216,000 \$216,000 \$216,000 \$216,000 \$216,000 \$216,000 \$216,000 \$216,000 \$216,000 \$216,000 \$216,000 \$216,000 \$216,000 \$216,000 \$216,000 \$216,000 \$216,000 \$216,000 \$216,000 \$216,000 \$216,000 \$216,000 \$216,000 \$216,000 \$216,000 \$216,000 \$216,000 \$216,000 \$216,000 \$216,000 \$216,000 \$216,000 \$216,000 \$216,000 \$216,000 \$216,000 \$216,000 \$216,000 \$216,000 \$216,000 \$216,000 \$216,000 \$216,000 \$216,000 \$216,000 \$216,000 \$216,000 \$216,000 \$216,000 \$216,000 \$216,000 \$216,000 \$216,000 \$216,000 \$216,000 \$216,000 \$216,000 \$216,000 \$216,000 \$216,000 \$216,000 \$216,000 \$216,000 \$216,000 \$216,000 \$216,000 \$216,000 \$216,000 \$216,000 \$216,000 \$216,000 \$216,000 \$216,000 \$216,000 \$216,000 \$216,000 \$216,000 \$216,000 \$216,000 \$216,000 \$216,000 \$216,000 \$216,000 \$216,000 \$216,000 \$216,000 \$216,000 \$216,000 \$216,000 \$216,000 \$216,000 \$216,000 \$216,000 \$216,000 \$216,000 \$216,000 \$216,000 \$216,000 \$216,000 \$216,000 \$216,000 \$216,000 \$216,000 \$216,000 \$216,000 \$21 | \$215,000    | \$237,500 | + 10.5%        | \$206,000 | \$239,000 | + 16.0%        |
| Average Sales Price                         | Q4-2015 Q2-2016 Q4-2016 Q2-2017 Q4-2017 Q2-2018                                                                                                                                                                                                                                                                                                                                                                                                                                                                                                                                                                                                                                                                                                                                                                                                                                                                                                                                                                                                                                                                                                                                                                                                                                                                                                                                                                                                                                                                                                                                                                                                                                                                                                                                                                                                                                                                                                                                                                                                                                                                                                                                                                                                                                                                                                                    | \$240,592    | \$270,613 | + 12.5%        | \$239,993 | \$270,227 | + 12.6%        |
| Pct. of Orig. Price Received                | 93.4% 92.7% 93.9% 95.6% 94.4% 95.9% 94.0% 95.7% 94.6% 96.5% 97.3% 96.8% 94.2015 Q2-2016 Q4-2016 Q2-2017 Q4-2017 Q2-2018                                                                                                                                                                                                                                                                                                                                                                                                                                                                                                                                                                                                                                                                                                                                                                                                                                                                                                                                                                                                                                                                                                                                                                                                                                                                                                                                                                                                                                                                                                                                                                                                                                                                                                                                                                                                                                                                                                                                                                                                                                                                                                                                                                                                                                            | 95.7%        | 96.8%     | + 1.1%         | 95.2%     | 96.9%     | + 1.8%         |
| Housing Affordability Index                 | 140 134 147 161 148 139 149 147 129 119 126 Q4-2015 Q2-2016 Q4-2016 Q2-2017 Q4-2017 Q2-2018                                                                                                                                                                                                                                                                                                                                                                                                                                                                                                                                                                                                                                                                                                                                                                                                                                                                                                                                                                                                                                                                                                                                                                                                                                                                                                                                                                                                                                                                                                                                                                                                                                                                                                                                                                                                                                                                                                                                                                                                                                                                                                                                                                                                                                                                        | 149          | 126       | - 15.4%        | 155       | 125       | - 19.4%        |
| Inventory of Homes for Sale                 | 77 75 76 68 51 42 56 51 39 41 40 41 Q4-2015 Q2-2016 Q4-2016 Q2-2017 Q4-2017 Q2-2018                                                                                                                                                                                                                                                                                                                                                                                                                                                                                                                                                                                                                                                                                                                                                                                                                                                                                                                                                                                                                                                                                                                                                                                                                                                                                                                                                                                                                                                                                                                                                                                                                                                                                                                                                                                                                                                                                                                                                                                                                                                                                                                                                                                                                                                                                | 51           | 41        | - 19.6%        |           |           |                |
| Months Supply of Inventory                  | 6.5 5.9 5.9 5.3 4.1 4.7 4.3 3.1 3.3 3.1 3.4                                                                                                                                                                                                                                                                                                                                                                                                                                                                                                                                                                                                                                                                                                                                                                                                                                                                                                                                                                                                                                                                                                                                                                                                                                                                                                                                                                                                                                                                                                                                                                                                                                                                                                                                                                                                                                                                                                                                                                                                                                                                                                                                                                                                                                                                                                                        | 4.3          | 3.4       | - 20.9%        |           |           |                |