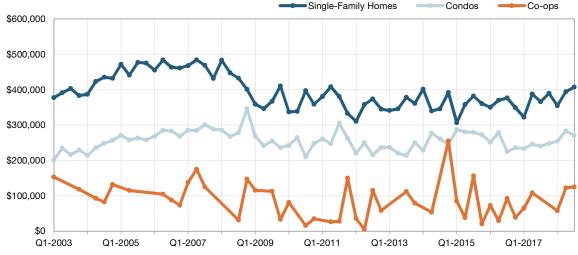

| Key Metrics                  | Historical Sparkbars                                                                                                                                                                                                                                                                                                                                                                                                                                                                                                                                                                                                                                                                                                                                                                                                                                                                                                                                                                                                                                                                                                                                                                                                                                                                                                                                                                                                                                                                                                                                                                                                                                                                                                                                                                                                                                                                                                                                                                                                                                                                                                                                                                                                                                                                                                                                               | Q3-2017   | Q3-2018   | Percent Change | YTD 2017  | YTD 2018  | Percent Change |
|------------------------------|--------------------------------------------------------------------------------------------------------------------------------------------------------------------------------------------------------------------------------------------------------------------------------------------------------------------------------------------------------------------------------------------------------------------------------------------------------------------------------------------------------------------------------------------------------------------------------------------------------------------------------------------------------------------------------------------------------------------------------------------------------------------------------------------------------------------------------------------------------------------------------------------------------------------------------------------------------------------------------------------------------------------------------------------------------------------------------------------------------------------------------------------------------------------------------------------------------------------------------------------------------------------------------------------------------------------------------------------------------------------------------------------------------------------------------------------------------------------------------------------------------------------------------------------------------------------------------------------------------------------------------------------------------------------------------------------------------------------------------------------------------------------------------------------------------------------------------------------------------------------------------------------------------------------------------------------------------------------------------------------------------------------------------------------------------------------------------------------------------------------------------------------------------------------------------------------------------------------------------------------------------------------------------------------------------------------------------------------------------------------|-----------|-----------|----------------|-----------|-----------|----------------|
| New Listings                 | 286 439 386 521 421 575 466<br>286 259 269 276 324<br>Q4-2015 Q2-2016 Q4-2016 Q2-2017 Q4-2017 Q2-2018                                                                                                                                                                                                                                                                                                                                                                                                                                                                                                                                                                                                                                                                                                                                                                                                                                                                                                                                                                                                                                                                                                                                                                                                                                                                                                                                                                                                                                                                                                                                                                                                                                                                                                                                                                                                                                                                                                                                                                                                                                                                                                                                                                                                                                                              | 421       | 466       | + 10.7%        | 1,328     | 1,365     | + 2.8%         |
| Pending Sales                | 298 309 290 292 303 292<br>243 238 224 216 224 208 247<br>Q4-2015 Q2-2016 Q4-2016 Q2-2017 Q4-2017 Q2-2018                                                                                                                                                                                                                                                                                                                                                                                                                                                                                                                                                                                                                                                                                                                                                                                                                                                                                                                                                                                                                                                                                                                                                                                                                                                                                                                                                                                                                                                                                                                                                                                                                                                                                                                                                                                                                                                                                                                                                                                                                                                                                                                                                                                                                                                          | 292       | 292       | 0.0%           | 798       | 803       | + 0.6%         |
| Closed Sales                 | 264 257 288 271 298 271 297 298 271 297 298 271 297 298 271 297 298 271 297 298 271 297 298 271 297 298 271 298 271 298 271 298 271 298 271 298 271 298 271 298 271 298 271 298 271 298 271 298 271 298 271 298 271 298 271 298 271 298 271 298 271 298 271 298 271 298 271 298 271 298 271 298 271 298 271 298 271 298 271 298 271 298 271 298 271 298 271 298 271 298 271 298 271 298 271 298 271 298 271 298 271 298 271 298 271 298 271 298 271 298 271 298 271 298 271 298 271 298 271 298 271 298 271 298 271 298 271 298 271 298 271 298 271 298 271 298 271 298 271 298 271 298 271 298 271 298 271 298 271 298 271 298 271 298 271 298 271 298 271 298 271 298 271 298 271 298 271 298 271 298 271 298 271 298 271 298 271 298 271 298 271 298 271 298 271 298 271 298 271 298 271 298 271 298 271 298 271 298 271 298 271 298 271 298 271 298 271 298 271 298 271 298 271 298 271 298 271 298 271 298 271 298 271 298 271 298 271 298 271 298 271 298 271 298 271 298 271 298 271 298 271 298 271 298 271 298 271 298 271 298 271 298 271 298 271 298 271 298 271 298 271 298 271 298 271 298 271 298 271 298 271 298 271 298 271 298 271 298 271 298 271 298 271 298 271 298 271 298 271 298 271 298 271 298 271 298 271 298 271 298 271 298 271 298 271 298 271 298 271 298 271 298 271 298 271 298 271 298 271 298 271 298 271 298 271 298 271 298 271 298 271 298 271 298 271 298 271 298 271 298 271 298 271 298 271 298 271 298 271 298 271 298 271 298 271 298 271 298 271 298 271 298 271 298 271 298 271 298 271 298 271 298 271 298 271 298 271 298 271 298 271 298 271 298 271 298 271 298 271 298 271 298 271 298 271 298 271 298 271 298 271 298 271 298 271 298 271 298 271 298 271 298 271 298 271 298 271 298 271 298 271 298 271 298 271 298 271 298 271 298 271 298 271 298 271 298 271 298 271 298 271 298 271 298 271 298 271 298 271 298 271 298 271 298 271 298 271 298 271 298 271 298 271 298 271 298 271 298 271 298 271 298 271 298 271 298 271 298 271 298 271 298 271 298 271 298 271 298 271 298 271 298 271 298 271 298 271 298 271 298 271 298 271 298 271 298 271 298 271 298 271 29                                                                                                                                                                                                                                     | 298       | 297       | - 0.3%         | 748       | 756       | + 1.1%         |
| Days on Market               | 123 118 127 108 104 104 120 88 93 102 97 72 Q4-2015 Q2-2016 Q4-2016 Q2-2017 Q4-2017 Q2-2018                                                                                                                                                                                                                                                                                                                                                                                                                                                                                                                                                                                                                                                                                                                                                                                                                                                                                                                                                                                                                                                                                                                                                                                                                                                                                                                                                                                                                                                                                                                                                                                                                                                                                                                                                                                                                                                                                                                                                                                                                                                                                                                                                                                                                                                                        | 88        | 72        | - 18.2%        | 103       | 89        | - 13.6%        |
| Median Sales Price           | \$200,000 \$300,000 \$300,000 \$300,000 \$300,000 \$300,000 \$300,000 \$300,000 \$300,000 \$300,000 \$300,000 \$300,000 \$300,000 \$300,000 \$300,000 \$300,000 \$300,000 \$300,000 \$300,000 \$300,000 \$300,000 \$300,000 \$300,000 \$300,000 \$300,000 \$300,000 \$300,000 \$300,000 \$300,000 \$300,000 \$300,000 \$300,000 \$300,000 \$300,000 \$300,000 \$300,000 \$300,000 \$300,000 \$300,000 \$300,000 \$300,000 \$300,000 \$300,000 \$300,000 \$300,000 \$300,000 \$300,000 \$300,000 \$300,000 \$300,000 \$300,000 \$300,000 \$300,000 \$300,000 \$300,000 \$300,000 \$300,000 \$300,000 \$300,000 \$300,000 \$300,000 \$300,000 \$300,000 \$300,000 \$300,000 \$300,000 \$300,000 \$300,000 \$300,000 \$300,000 \$300,000 \$300,000 \$300,000 \$300,000 \$300,000 \$300,000 \$300,000 \$300,000 \$300,000 \$300,000 \$300,000 \$300,000 \$300,000 \$300,000 \$300,000 \$300,000 \$300,000 \$300,000 \$300,000 \$300,000 \$300,000 \$300,000 \$300,000 \$300,000 \$300,000 \$300,000 \$300,000 \$300,000 \$300,000 \$300,000 \$300,000 \$300,000 \$300,000 \$300,000 \$300,000 \$300,000 \$300,000 \$300,000 \$300,000 \$300,000 \$300,000 \$300,000 \$300,000 \$300,000 \$300,000 \$300,000 \$300,000 \$300,000 \$300,000 \$300,000 \$300,000 \$300,000 \$300,000 \$300,000 \$300,000 \$300,000 \$300,000 \$300,000 \$300,000 \$300,000 \$300,000 \$300,000 \$300,000 \$300,000 \$300,000 \$300,000 \$300,000 \$300,000 \$300,000 \$300,000 \$300,000 \$300,000 \$300,000 \$300,000 \$300,000 \$300,000 \$300,000 \$300,000 \$300,000 \$300,000 \$300,000 \$300,000 \$300,000 \$300,000 \$300,000 \$300,000 \$300,000 \$300,000 \$300,000 \$300,000 \$300,000 \$300,000 \$300,000 \$300,000 \$300,000 \$300,000 \$300,000 \$300,000 \$300,000 \$300,000 \$300,000 \$300,000 \$300,000 \$300,000 \$300,000 \$300,000 \$300,000 \$300,000 \$300,000 \$300,000 \$300,000 \$300,000 \$300,000 \$300,000 \$300,000 \$300,000 \$300,000 \$300,000 \$300,000 \$300,000 \$300,000 \$300,000 \$300,000 \$300,000 \$300,000 \$300,000 \$300,000 \$300,000 \$300,000 \$300,000 \$300,000 \$300,000 \$300,000 \$300,000 \$300,000 \$300,000 \$300,000 \$300,000 \$300,000 \$300,000 \$300,000 \$300,000 \$300,000 \$300,000 \$300,000 \$300,000 \$300,000 \$300,000 \$300,000 \$300,000 \$300,000 \$300,000 \$300,000 \$300,000 \$300,000 \$300,000 \$300,000 \$30 | \$340,000 | \$360,000 | + 5.9%         | \$332,663 | \$349,000 | + 4.9%         |
| Average Sales Price          | \$250,000 \$210,000 \$210,000 \$210,000 \$210,000 \$210,000 \$210,000 \$210,000 \$210,000 \$210,000 \$210,000 \$210,000 \$210,000 \$210,000 \$210,000 \$210,000 \$210,000 \$210,000 \$210,000 \$210,000 \$210,000 \$210,000 \$210,000 \$210,000 \$210,000 \$210,000 \$210,000 \$210,000 \$210,000 \$210,000 \$210,000 \$210,000 \$210,000 \$210,000 \$210,000 \$210,000 \$210,000 \$210,000 \$210,000 \$210,000 \$210,000 \$210,000 \$210,000 \$210,000 \$210,000 \$210,000 \$210,000 \$210,000 \$210,000 \$210,000 \$210,000 \$210,000 \$210,000 \$210,000 \$210,000 \$210,000 \$210,000 \$210,000 \$210,000 \$210,000 \$210,000 \$210,000 \$210,000 \$210,000 \$210,000 \$210,000 \$210,000 \$210,000 \$210,000 \$210,000 \$210,000 \$210,000 \$210,000 \$210,000 \$210,000 \$210,000 \$210,000 \$210,000 \$210,000 \$210,000 \$210,000 \$210,000 \$210,000 \$210,000 \$210,000 \$210,000 \$210,000 \$210,000 \$210,000 \$210,000 \$210,000 \$210,000 \$210,000 \$210,000 \$210,000 \$210,000 \$210,000 \$210,000 \$210,000 \$210,000 \$210,000 \$210,000 \$210,000 \$210,000 \$210,000 \$210,000 \$210,000 \$210,000 \$210,000 \$210,000 \$210,000 \$210,000 \$210,000 \$210,000 \$210,000 \$210,000 \$210,000 \$210,000 \$210,000 \$210,000 \$210,000 \$210,000 \$210,000 \$210,000 \$210,000 \$210,000 \$210,000 \$210,000 \$210,000 \$210,000 \$210,000 \$210,000 \$210,000 \$210,000 \$210,000 \$210,000 \$210,000 \$210,000 \$210,000 \$210,000 \$210,000 \$210,000 \$210,000 \$210,000 \$210,000 \$210,000 \$210,000 \$210,000 \$210,000 \$210,000 \$210,000 \$210,000 \$210,000 \$210,000 \$210,000 \$210,000 \$210,000 \$210,000 \$210,000 \$210,000 \$210,000 \$210,000 \$210,000 \$210,000 \$210,000 \$210,000 \$210,000 \$210,000 \$210,000 \$210,000 \$210,000 \$210,000 \$210,000 \$210,000 \$210,000 \$210,000 \$210,000 \$210,000 \$210,000 \$210,000 \$210,000 \$210,000 \$210,000 \$210,000 \$210,000 \$210,000 \$210,000 \$210,000 \$210,000 \$210,000 \$210,000 \$210,000 \$210,000 \$210,000 \$210,000 \$210,000 \$210,000 \$210,000 \$210,000 \$210,000 \$210,000 \$210,000 \$210,000 \$210,000 \$210,000 \$210,000 \$210,000 \$210,000 \$210,000 \$210,000 \$210,000 \$210,000 \$210,000 \$210,000 \$210,000 \$210,000 \$210,000 \$210,000 \$210,000 \$210,000 \$210,000 \$210,000 \$210,000 \$210,000 \$210,000 \$210,000 \$210,000 \$21 | \$365,968 | \$407,402 | + 11.3%        | \$360,799 | \$387,526 | + 7.4%         |
| Pct. of Orig. Price Received | 91.0% 90.1% 94.1% 94.0% 94.1% 92.8% 94.7% 95.6% 94.1% 93.9% 96.7% 94.2015 Q2-2016 Q4-2016 Q2-2017 Q4-2017 Q2-2018                                                                                                                                                                                                                                                                                                                                                                                                                                                                                                                                                                                                                                                                                                                                                                                                                                                                                                                                                                                                                                                                                                                                                                                                                                                                                                                                                                                                                                                                                                                                                                                                                                                                                                                                                                                                                                                                                                                                                                                                                                                                                                                                                                                                                                                  | 94.7%     | 96.7%     | + 2.1%         | 93.9%     | 95.1%     | + 1.3%         |
| Housing Affordability Index  | 95 101 95 98 103 92 94 92 94 85 83<br>Q4-2015 Q2-2016 Q4-2016 Q2-2017 Q4-2017 Q2-2018                                                                                                                                                                                                                                                                                                                                                                                                                                                                                                                                                                                                                                                                                                                                                                                                                                                                                                                                                                                                                                                                                                                                                                                                                                                                                                                                                                                                                                                                                                                                                                                                                                                                                                                                                                                                                                                                                                                                                                                                                                                                                                                                                                                                                                                                              | 94        | 83        | - 11.7%        | 96        | 86        | - 10.4%        |
| Inventory of Homes for Sale  | 665     648     769     674     604     567     570     572       Q4-2015     Q2-2016     Q4-2016     Q2-2017     Q4-2017     Q4-2018     Q2-2018                                                                                                                                                                                                                                                                                                                                                                                                                                                                                                                                                                                                                                                                                                                                                                                                                                                                                                                                                                                                                                                                                                                                                                                                                                                                                                                                                                                                                                                                                                                                                                                                                                                                                                                                                                                                                                                                                                                                                                                                                                                                                                                                                                                                                  | 567       | 572       | + 0.9%         |           |           |                |
| Months Supply of Inventory   | 8.6 7.7 8.8 7.4 6.0 7.0 6.7 6.5 6.5 6.5 Q4-2015 Q2-2016 Q4-2016 Q2-2017 Q4-2017 Q2-2018                                                                                                                                                                                                                                                                                                                                                                                                                                                                                                                                                                                                                                                                                                                                                                                                                                                                                                                                                                                                                                                                                                                                                                                                                                                                                                                                                                                                                                                                                                                                                                                                                                                                                                                                                                                                                                                                                                                                                                                                                                                                                                                                                                                                                                                                            | 6.7       | 6.5       | - 3.0%         |           |           |                |

# **Condos Market Overview**

Q4-2015

Q2-2016

Q4-2016

Q4-2017

Q2-2017

Q2-2018

Key metrics for **Condominiums Only** for the report guarter and for year-to-date (YTD) starting from the first of the year.

| Key metrics for <b>Condominiums Only</b> fo | r the report quarter and for year-to-date (YTD) starting from the first o                                                                                                                                                                                                                                                                                                                                                                                                                                                                                                                                                                                                                                                                                                                                                                                                                                                                                                                                                                                                                                                                                                                                                                                                                                                                                                                                                                                                                                                                                                                                                                                                                                                                                                                                                                                                                                                                                                                                                                                                                                                                                                                                                                                                                                                                                          | of the year. |           |                |           | Putnar    | n County       |
|---------------------------------------------|--------------------------------------------------------------------------------------------------------------------------------------------------------------------------------------------------------------------------------------------------------------------------------------------------------------------------------------------------------------------------------------------------------------------------------------------------------------------------------------------------------------------------------------------------------------------------------------------------------------------------------------------------------------------------------------------------------------------------------------------------------------------------------------------------------------------------------------------------------------------------------------------------------------------------------------------------------------------------------------------------------------------------------------------------------------------------------------------------------------------------------------------------------------------------------------------------------------------------------------------------------------------------------------------------------------------------------------------------------------------------------------------------------------------------------------------------------------------------------------------------------------------------------------------------------------------------------------------------------------------------------------------------------------------------------------------------------------------------------------------------------------------------------------------------------------------------------------------------------------------------------------------------------------------------------------------------------------------------------------------------------------------------------------------------------------------------------------------------------------------------------------------------------------------------------------------------------------------------------------------------------------------------------------------------------------------------------------------------------------------|--------------|-----------|----------------|-----------|-----------|----------------|
| Key Metrics                                 | Historical Sparkbars                                                                                                                                                                                                                                                                                                                                                                                                                                                                                                                                                                                                                                                                                                                                                                                                                                                                                                                                                                                                                                                                                                                                                                                                                                                                                                                                                                                                                                                                                                                                                                                                                                                                                                                                                                                                                                                                                                                                                                                                                                                                                                                                                                                                                                                                                                                                               | Q3-2017      | Q3-2018   | Percent Change | YTD 2017  | YTD 2018  | Percent Change |
| New Listings                                | 68 52 61 48 45 46 48 41 Q4-2015 Q2-2016 Q4-2016 Q2-2017 Q4-2017 Q2-2018                                                                                                                                                                                                                                                                                                                                                                                                                                                                                                                                                                                                                                                                                                                                                                                                                                                                                                                                                                                                                                                                                                                                                                                                                                                                                                                                                                                                                                                                                                                                                                                                                                                                                                                                                                                                                                                                                                                                                                                                                                                                                                                                                                                                                                                                                            | 48           | 41        | - 14.6%        | 149       | 135       | - 9.4%         |
| Pending Sales                               | 38 39 34 33 36 32 32 32<br>Q4-2015 Q2-2016 Q4-2016 Q2-2017 Q4-2017 Q2-2018                                                                                                                                                                                                                                                                                                                                                                                                                                                                                                                                                                                                                                                                                                                                                                                                                                                                                                                                                                                                                                                                                                                                                                                                                                                                                                                                                                                                                                                                                                                                                                                                                                                                                                                                                                                                                                                                                                                                                                                                                                                                                                                                                                                                                                                                                         | 41           | 32        | - 22.0%        | 110       | 106       | - 3.6%         |
| Closed Sales                                | 44 48 48 40 36 41 41 A1                                                                                                                                                                                                                                                                                                                                                                                                                                                                                                                                                                                                                                                                                                                                                                                                                                                                                                                                                                                                                                                                                                                                                                                                                                                                                                                                                                                                                                                                                                                                                                                                                                                                                                                                                                                                                                                                                                                                                                                                                                                                                                                                                                                                                                                                                                        | 40           | 41        | + 2.5%         | 109       | 107       | - 1.8%         |
| Days on Market                              | 145 151 122 98 109 75 68 67 65 91  Q4-2015 Q2-2016 Q4-2016 Q2-2017 Q4-2017 Q2-2018                                                                                                                                                                                                                                                                                                                                                                                                                                                                                                                                                                                                                                                                                                                                                                                                                                                                                                                                                                                                                                                                                                                                                                                                                                                                                                                                                                                                                                                                                                                                                                                                                                                                                                                                                                                                                                                                                                                                                                                                                                                                                                                                                                                                                                                                                 | 75           | 91        | + 21.3%        | 87        | 75        | - 13.8%        |
| Median Sales Price                          | \$216,1760 \$205,000 \$21,000 \$210,500 \$210,500 \$216,000 \$216,000 \$216,000 \$216,000 \$216,000 \$216,000 \$216,000 \$216,000 \$216,000 \$216,000 \$216,000 \$216,000 \$216,000 \$216,000 \$216,000 \$216,000 \$216,000 \$216,000 \$216,000 \$216,000 \$216,000 \$216,000 \$216,000 \$216,000 \$216,000 \$216,000 \$216,000 \$216,000 \$216,000 \$216,000 \$216,000 \$216,000 \$216,000 \$216,000 \$216,000 \$216,000 \$216,000 \$216,000 \$216,000 \$216,000 \$216,000 \$216,000 \$216,000 \$216,000 \$216,000 \$216,000 \$216,000 \$216,000 \$216,000 \$216,000 \$216,000 \$216,000 \$216,000 \$216,000 \$216,000 \$216,000 \$216,000 \$216,000 \$216,000 \$216,000 \$216,000 \$216,000 \$216,000 \$216,000 \$216,000 \$216,000 \$216,000 \$216,000 \$216,000 \$216,000 \$216,000 \$216,000 \$216,000 \$216,000 \$216,000 \$216,000 \$216,000 \$216,000 \$216,000 \$216,000 \$216,000 \$216,000 \$216,000 \$216,000 \$216,000 \$216,000 \$216,000 \$216,000 \$216,000 \$216,000 \$216,000 \$216,000 \$216,000 \$216,000 \$216,000 \$216,000 \$216,000 \$216,000 \$216,000 \$216,000 \$216,000 \$216,000 \$216,000 \$216,000 \$216,000 \$216,000 \$216,000 \$216,000 \$216,000 \$216,000 \$216,000 \$216,000 \$216,000 \$216,000 \$216,000 \$216,000 \$216,000 \$216,000 \$216,000 \$216,000 \$216,000 \$216,000 \$216,000 \$216,000 \$216,000 \$216,000 \$216,000 \$216,000 \$216,000 \$216,000 \$216,000 \$216,000 \$216,000 \$216,000 \$216,000 \$216,000 \$216,000 \$216,000 \$216,000 \$216,000 \$216,000 \$216,000 \$216,000 \$216,000 \$216,000 \$216,000 \$216,000 \$216,000 \$216,000 \$216,000 \$216,000 \$216,000 \$216,000 \$216,000 \$216,000 \$216,000 \$216,000 \$216,000 \$216,000 \$216,000 \$216,000 \$216,000 \$216,000 \$216,000 \$216,000 \$216,000 \$216,000 \$216,000 \$216,000 \$216,000 \$216,000 \$216,000 \$216,000 \$216,000 \$216,000 \$216,000 \$216,000 \$216,000 \$216,000 \$216,000 \$216,000 \$216,000 \$216,000 \$216,000 \$216,000 \$216,000 \$216,000 \$216,000 \$216,000 \$216,000 \$216,000 \$216,000 \$216,000 \$216,000 \$216,000 \$216,000 \$216,000 \$216,000 \$216,000 \$216,000 \$216,000 \$216,000 \$216,000 \$216,000 \$216,000 \$216,000 \$216,000 \$216,000 \$216,000 \$216,000 \$216,000 \$216,000 \$216,000 \$216,000 \$216,000 \$216,000 \$216,000 \$216,000 \$216,000 \$216,000 \$216,000 \$216,000 \$21 | \$215,000    | \$237,500 | + 10.5%        | \$206,000 | \$239,000 | + 16.0%        |
| Average Sales Price                         | Q4-2015 Q2-2016 Q4-2016 Q2-2017 Q4-2017 Q2-2018                                                                                                                                                                                                                                                                                                                                                                                                                                                                                                                                                                                                                                                                                                                                                                                                                                                                                                                                                                                                                                                                                                                                                                                                                                                                                                                                                                                                                                                                                                                                                                                                                                                                                                                                                                                                                                                                                                                                                                                                                                                                                                                                                                                                                                                                                                                    | \$240,592    | \$270,613 | + 12.5%        | \$239,993 | \$270,227 | + 12.6%        |
| Pct. of Orig. Price Received                | 93.4% 92.7% 93.9% 95.6% 94.4% 95.9% 94.0% 95.7% 94.6% 96.5% 97.3% 96.8% 94.2015 Q2-2016 Q4-2016 Q2-2017 Q4-2017 Q2-2018                                                                                                                                                                                                                                                                                                                                                                                                                                                                                                                                                                                                                                                                                                                                                                                                                                                                                                                                                                                                                                                                                                                                                                                                                                                                                                                                                                                                                                                                                                                                                                                                                                                                                                                                                                                                                                                                                                                                                                                                                                                                                                                                                                                                                                            | 95.7%        | 96.8%     | + 1.1%         | 95.2%     | 96.9%     | + 1.8%         |
| Housing Affordability Index                 | 140 134 147 161 148 139 149 147 129 119 126 Q4-2015 Q2-2016 Q4-2016 Q2-2017 Q4-2017 Q2-2018                                                                                                                                                                                                                                                                                                                                                                                                                                                                                                                                                                                                                                                                                                                                                                                                                                                                                                                                                                                                                                                                                                                                                                                                                                                                                                                                                                                                                                                                                                                                                                                                                                                                                                                                                                                                                                                                                                                                                                                                                                                                                                                                                                                                                                                                        | 149          | 126       | - 15.4%        | 155       | 125       | - 19.4%        |
| Inventory of Homes for Sale                 | 77 75 76 68 51 42 56 51 39 41 40 41 Q4-2015 Q2-2016 Q4-2016 Q2-2017 Q4-2017 Q2-2018                                                                                                                                                                                                                                                                                                                                                                                                                                                                                                                                                                                                                                                                                                                                                                                                                                                                                                                                                                                                                                                                                                                                                                                                                                                                                                                                                                                                                                                                                                                                                                                                                                                                                                                                                                                                                                                                                                                                                                                                                                                                                                                                                                                                                                                                                | 51           | 41        | - 19.6%        |           |           |                |
| Months Supply of Inventory                  | 6.5 5.9 5.9 5.3 4.1 4.7 4.3 3.1 3.3 3.1 3.4                                                                                                                                                                                                                                                                                                                                                                                                                                                                                                                                                                                                                                                                                                                                                                                                                                                                                                                                                                                                                                                                                                                                                                                                                                                                                                                                                                                                                                                                                                                                                                                                                                                                                                                                                                                                                                                                                                                                                                                                                                                                                                                                                                                                                                                                                                                        | 4.3          | 3.4       | - 20.9%        |           |           |                |