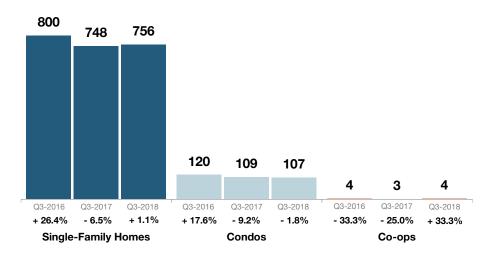

| Key Metrics                  | Historical Sparkbars                                                                                                                                                                                                                                                                                                                                                                                                                                                                                                                                                                                                                                                                                                                                                                                                                                                                                                                                                                                                                                                                                                                                                                                                                                                                                                                                                                                                                                                                                                                                                                                                                                                                                                                                                                                                                                                                                                                                                                                                                                                                                                                                                                                                                                                                                                                                               | Q3-2017   | Q3-2018   | Percent Change | YTD 2017  | YTD 2018  | Percent Change |
|------------------------------|--------------------------------------------------------------------------------------------------------------------------------------------------------------------------------------------------------------------------------------------------------------------------------------------------------------------------------------------------------------------------------------------------------------------------------------------------------------------------------------------------------------------------------------------------------------------------------------------------------------------------------------------------------------------------------------------------------------------------------------------------------------------------------------------------------------------------------------------------------------------------------------------------------------------------------------------------------------------------------------------------------------------------------------------------------------------------------------------------------------------------------------------------------------------------------------------------------------------------------------------------------------------------------------------------------------------------------------------------------------------------------------------------------------------------------------------------------------------------------------------------------------------------------------------------------------------------------------------------------------------------------------------------------------------------------------------------------------------------------------------------------------------------------------------------------------------------------------------------------------------------------------------------------------------------------------------------------------------------------------------------------------------------------------------------------------------------------------------------------------------------------------------------------------------------------------------------------------------------------------------------------------------------------------------------------------------------------------------------------------------|-----------|-----------|----------------|-----------|-----------|----------------|
| New Listings                 | 286 439 386 521 421 575 466<br>286 259 269 276 324<br>Q4-2015 Q2-2016 Q4-2016 Q2-2017 Q4-2017 Q2-2018                                                                                                                                                                                                                                                                                                                                                                                                                                                                                                                                                                                                                                                                                                                                                                                                                                                                                                                                                                                                                                                                                                                                                                                                                                                                                                                                                                                                                                                                                                                                                                                                                                                                                                                                                                                                                                                                                                                                                                                                                                                                                                                                                                                                                                                              | 421       | 466       | + 10.7%        | 1,328     | 1,365     | + 2.8%         |
| Pending Sales                | 298 309 290 292 303 292<br>243 238 224 216 224 208 247<br>Q4-2015 Q2-2016 Q4-2016 Q2-2017 Q4-2017 Q2-2018                                                                                                                                                                                                                                                                                                                                                                                                                                                                                                                                                                                                                                                                                                                                                                                                                                                                                                                                                                                                                                                                                                                                                                                                                                                                                                                                                                                                                                                                                                                                                                                                                                                                                                                                                                                                                                                                                                                                                                                                                                                                                                                                                                                                                                                          | 292       | 292       | 0.0%           | 798       | 803       | + 0.6%         |
| Closed Sales                 | 264 257 288 271 298 271 297 298 271 297 298 271 297 298 271 297 298 271 297 298 271 297 298 271 297 298 271 298 271 298 271 298 271 298 271 298 271 298 271 298 271 298 271 298 271 298 271 298 271 298 271 298 271 298 271 298 271 298 271 298 271 298 271 298 271 298 271 298 271 298 271 298 271 298 271 298 271 298 271 298 271 298 271 298 271 298 271 298 271 298 271 298 271 298 271 298 271 298 271 298 271 298 271 298 271 298 271 298 271 298 271 298 271 298 271 298 271 298 271 298 271 298 271 298 271 298 271 298 271 298 271 298 271 298 271 298 271 298 271 298 271 298 271 298 271 298 271 298 271 298 271 298 271 298 271 298 271 298 271 298 271 298 271 298 271 298 271 298 271 298 271 298 271 298 271 298 271 298 271 298 271 298 271 298 271 298 271 298 271 298 271 298 271 298 271 298 271 298 271 298 271 298 271 298 271 298 271 298 271 298 271 298 271 298 271 298 271 298 271 298 271 298 271 298 271 298 271 298 271 298 271 298 271 298 271 298 271 298 271 298 271 298 271 298 271 298 271 298 271 298 271 298 271 298 271 298 271 298 271 298 271 298 271 298 271 298 271 298 271 298 271 298 271 298 271 298 271 298 271 298 271 298 271 298 271 298 271 298 271 298 271 298 271 298 271 298 271 298 271 298 271 298 271 298 271 298 271 298 271 298 271 298 271 298 271 298 271 298 271 298 271 298 271 298 271 298 271 298 271 298 271 298 271 298 271 298 271 298 271 298 271 298 271 298 271 298 271 298 271 298 271 298 271 298 271 298 271 298 271 298 271 298 271 298 271 298 271 298 271 298 271 298 271 298 271 298 271 298 271 298 271 298 271 298 271 298 271 298 271 298 271 298 271 298 271 298 271 298 271 298 271 298 271 298 271 298 271 298 271 298 271 298 271 298 271 298 271 298 271 298 271 298 271 298 271 298 271 298 271 298 271 298 271 298 271 298 271 298 271 298 271 298 271 298 271 298 271 298 271 298 271 298 271 298 271 298 271 298 271 298 271 298 271 298 271 298 271 298 271 298 271 298 271 298 271 298 271 298 271 298 271 298 271 298 271 298 271 298 271 298 271 298 271 298 271 298 271 298 271 298 271 298 271 298 271 298 271 298 271 298 271 29                                                                                                                                                                                                                                     | 298       | 297       | - 0.3%         | 748       | 756       | + 1.1%         |
| Days on Market               | 123 118 127 108 104 104 120 88 93 102 97 72 Q4-2015 Q2-2016 Q4-2016 Q2-2017 Q4-2017 Q2-2018                                                                                                                                                                                                                                                                                                                                                                                                                                                                                                                                                                                                                                                                                                                                                                                                                                                                                                                                                                                                                                                                                                                                                                                                                                                                                                                                                                                                                                                                                                                                                                                                                                                                                                                                                                                                                                                                                                                                                                                                                                                                                                                                                                                                                                                                        | 88        | 72        | - 18.2%        | 103       | 89        | - 13.6%        |
| Median Sales Price           | \$200,000 \$300,000 \$300,000 \$300,000 \$300,000 \$300,000 \$300,000 \$300,000 \$300,000 \$300,000 \$300,000 \$300,000 \$300,000 \$300,000 \$300,000 \$300,000 \$300,000 \$300,000 \$300,000 \$300,000 \$300,000 \$300,000 \$300,000 \$300,000 \$300,000 \$300,000 \$300,000 \$300,000 \$300,000 \$300,000 \$300,000 \$300,000 \$300,000 \$300,000 \$300,000 \$300,000 \$300,000 \$300,000 \$300,000 \$300,000 \$300,000 \$300,000 \$300,000 \$300,000 \$300,000 \$300,000 \$300,000 \$300,000 \$300,000 \$300,000 \$300,000 \$300,000 \$300,000 \$300,000 \$300,000 \$300,000 \$300,000 \$300,000 \$300,000 \$300,000 \$300,000 \$300,000 \$300,000 \$300,000 \$300,000 \$300,000 \$300,000 \$300,000 \$300,000 \$300,000 \$300,000 \$300,000 \$300,000 \$300,000 \$300,000 \$300,000 \$300,000 \$300,000 \$300,000 \$300,000 \$300,000 \$300,000 \$300,000 \$300,000 \$300,000 \$300,000 \$300,000 \$300,000 \$300,000 \$300,000 \$300,000 \$300,000 \$300,000 \$300,000 \$300,000 \$300,000 \$300,000 \$300,000 \$300,000 \$300,000 \$300,000 \$300,000 \$300,000 \$300,000 \$300,000 \$300,000 \$300,000 \$300,000 \$300,000 \$300,000 \$300,000 \$300,000 \$300,000 \$300,000 \$300,000 \$300,000 \$300,000 \$300,000 \$300,000 \$300,000 \$300,000 \$300,000 \$300,000 \$300,000 \$300,000 \$300,000 \$300,000 \$300,000 \$300,000 \$300,000 \$300,000 \$300,000 \$300,000 \$300,000 \$300,000 \$300,000 \$300,000 \$300,000 \$300,000 \$300,000 \$300,000 \$300,000 \$300,000 \$300,000 \$300,000 \$300,000 \$300,000 \$300,000 \$300,000 \$300,000 \$300,000 \$300,000 \$300,000 \$300,000 \$300,000 \$300,000 \$300,000 \$300,000 \$300,000 \$300,000 \$300,000 \$300,000 \$300,000 \$300,000 \$300,000 \$300,000 \$300,000 \$300,000 \$300,000 \$300,000 \$300,000 \$300,000 \$300,000 \$300,000 \$300,000 \$300,000 \$300,000 \$300,000 \$300,000 \$300,000 \$300,000 \$300,000 \$300,000 \$300,000 \$300,000 \$300,000 \$300,000 \$300,000 \$300,000 \$300,000 \$300,000 \$300,000 \$300,000 \$300,000 \$300,000 \$300,000 \$300,000 \$300,000 \$300,000 \$300,000 \$300,000 \$300,000 \$300,000 \$300,000 \$300,000 \$300,000 \$300,000 \$300,000 \$300,000 \$300,000 \$300,000 \$300,000 \$300,000 \$300,000 \$300,000 \$300,000 \$300,000 \$300,000 \$300,000 \$300,000 \$300,000 \$300,000 \$300,000 \$300,000 \$300,000 \$300,000 \$300,000 \$30 | \$340,000 | \$360,000 | + 5.9%         | \$332,663 | \$349,000 | + 4.9%         |
| Average Sales Price          | \$250,000 \$210,000 \$210,000 \$210,000 \$210,000 \$210,000 \$210,000 \$210,000 \$210,000 \$210,000 \$210,000 \$210,000 \$210,000 \$210,000 \$210,000 \$210,000 \$210,000 \$210,000 \$210,000 \$210,000 \$210,000 \$210,000 \$210,000 \$210,000 \$210,000 \$210,000 \$210,000 \$210,000 \$210,000 \$210,000 \$210,000 \$210,000 \$210,000 \$210,000 \$210,000 \$210,000 \$210,000 \$210,000 \$210,000 \$210,000 \$210,000 \$210,000 \$210,000 \$210,000 \$210,000 \$210,000 \$210,000 \$210,000 \$210,000 \$210,000 \$210,000 \$210,000 \$210,000 \$210,000 \$210,000 \$210,000 \$210,000 \$210,000 \$210,000 \$210,000 \$210,000 \$210,000 \$210,000 \$210,000 \$210,000 \$210,000 \$210,000 \$210,000 \$210,000 \$210,000 \$210,000 \$210,000 \$210,000 \$210,000 \$210,000 \$210,000 \$210,000 \$210,000 \$210,000 \$210,000 \$210,000 \$210,000 \$210,000 \$210,000 \$210,000 \$210,000 \$210,000 \$210,000 \$210,000 \$210,000 \$210,000 \$210,000 \$210,000 \$210,000 \$210,000 \$210,000 \$210,000 \$210,000 \$210,000 \$210,000 \$210,000 \$210,000 \$210,000 \$210,000 \$210,000 \$210,000 \$210,000 \$210,000 \$210,000 \$210,000 \$210,000 \$210,000 \$210,000 \$210,000 \$210,000 \$210,000 \$210,000 \$210,000 \$210,000 \$210,000 \$210,000 \$210,000 \$210,000 \$210,000 \$210,000 \$210,000 \$210,000 \$210,000 \$210,000 \$210,000 \$210,000 \$210,000 \$210,000 \$210,000 \$210,000 \$210,000 \$210,000 \$210,000 \$210,000 \$210,000 \$210,000 \$210,000 \$210,000 \$210,000 \$210,000 \$210,000 \$210,000 \$210,000 \$210,000 \$210,000 \$210,000 \$210,000 \$210,000 \$210,000 \$210,000 \$210,000 \$210,000 \$210,000 \$210,000 \$210,000 \$210,000 \$210,000 \$210,000 \$210,000 \$210,000 \$210,000 \$210,000 \$210,000 \$210,000 \$210,000 \$210,000 \$210,000 \$210,000 \$210,000 \$210,000 \$210,000 \$210,000 \$210,000 \$210,000 \$210,000 \$210,000 \$210,000 \$210,000 \$210,000 \$210,000 \$210,000 \$210,000 \$210,000 \$210,000 \$210,000 \$210,000 \$210,000 \$210,000 \$210,000 \$210,000 \$210,000 \$210,000 \$210,000 \$210,000 \$210,000 \$210,000 \$210,000 \$210,000 \$210,000 \$210,000 \$210,000 \$210,000 \$210,000 \$210,000 \$210,000 \$210,000 \$210,000 \$210,000 \$210,000 \$210,000 \$210,000 \$210,000 \$210,000 \$210,000 \$210,000 \$210,000 \$210,000 \$210,000 \$210,000 \$210,000 \$210,000 \$210,000 \$21 | \$365,968 | \$407,402 | + 11.3%        | \$360,799 | \$387,526 | + 7.4%         |
| Pct. of Orig. Price Received | 91.0% 90.1% 94.1% 94.0% 94.1% 92.8% 94.7% 95.6% 94.1% 93.9% 96.7% 94.2015 Q2-2016 Q4-2016 Q2-2017 Q4-2017 Q2-2018                                                                                                                                                                                                                                                                                                                                                                                                                                                                                                                                                                                                                                                                                                                                                                                                                                                                                                                                                                                                                                                                                                                                                                                                                                                                                                                                                                                                                                                                                                                                                                                                                                                                                                                                                                                                                                                                                                                                                                                                                                                                                                                                                                                                                                                  | 94.7%     | 96.7%     | + 2.1%         | 93.9%     | 95.1%     | + 1.3%         |
| Housing Affordability Index  | 95 101 95 98 103 92 94 92 94 85 83<br>Q4-2015 Q2-2016 Q4-2016 Q2-2017 Q4-2017 Q2-2018                                                                                                                                                                                                                                                                                                                                                                                                                                                                                                                                                                                                                                                                                                                                                                                                                                                                                                                                                                                                                                                                                                                                                                                                                                                                                                                                                                                                                                                                                                                                                                                                                                                                                                                                                                                                                                                                                                                                                                                                                                                                                                                                                                                                                                                                              | 94        | 83        | - 11.7%        | 96        | 86        | - 10.4%        |
| Inventory of Homes for Sale  | 665     648     769     674     604     567     570     572       Q4-2015     Q2-2016     Q4-2016     Q2-2017     Q4-2017     Q4-2018     Q2-2018                                                                                                                                                                                                                                                                                                                                                                                                                                                                                                                                                                                                                                                                                                                                                                                                                                                                                                                                                                                                                                                                                                                                                                                                                                                                                                                                                                                                                                                                                                                                                                                                                                                                                                                                                                                                                                                                                                                                                                                                                                                                                                                                                                                                                  | 567       | 572       | + 0.9%         |           |           |                |
| Months Supply of Inventory   | 8.6 7.7 8.8 7.4 6.0 7.0 6.7 6.5 6.5 6.5 Q4-2015 Q2-2016 Q4-2016 Q2-2017 Q4-2017 Q2-2018                                                                                                                                                                                                                                                                                                                                                                                                                                                                                                                                                                                                                                                                                                                                                                                                                                                                                                                                                                                                                                                                                                                                                                                                                                                                                                                                                                                                                                                                                                                                                                                                                                                                                                                                                                                                                                                                                                                                                                                                                                                                                                                                                                                                                                                                            | 6.7       | 6.5       | - 3.0%         |           |           |                |