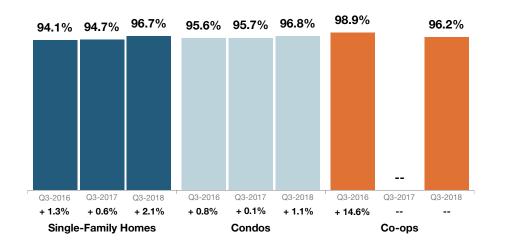

| Key Metrics                  | Historical Sparkbars                                                                                                                                                                                                                                                                                                                                                                                                                                                                                                                                                                                                                                                                                                                                                                                                                                                                                                                                                                                                                                                                                                                                                                                                                                                                                                                                                                                                                                                                                                                                                                                                                                                                                                                                                                                                                                                                                                                                                                                                                                                                                                                                                                                                                                                                                                                                               | Q3-2017   | Q3-2018   | Percent Change | YTD 2017  | YTD 2018  | Percent Change |
|------------------------------|--------------------------------------------------------------------------------------------------------------------------------------------------------------------------------------------------------------------------------------------------------------------------------------------------------------------------------------------------------------------------------------------------------------------------------------------------------------------------------------------------------------------------------------------------------------------------------------------------------------------------------------------------------------------------------------------------------------------------------------------------------------------------------------------------------------------------------------------------------------------------------------------------------------------------------------------------------------------------------------------------------------------------------------------------------------------------------------------------------------------------------------------------------------------------------------------------------------------------------------------------------------------------------------------------------------------------------------------------------------------------------------------------------------------------------------------------------------------------------------------------------------------------------------------------------------------------------------------------------------------------------------------------------------------------------------------------------------------------------------------------------------------------------------------------------------------------------------------------------------------------------------------------------------------------------------------------------------------------------------------------------------------------------------------------------------------------------------------------------------------------------------------------------------------------------------------------------------------------------------------------------------------------------------------------------------------------------------------------------------------|-----------|-----------|----------------|-----------|-----------|----------------|
| New Listings                 | 286 439 386 521 421 575 466<br>286 259 269 276 324<br>Q4-2015 Q2-2016 Q4-2016 Q2-2017 Q4-2017 Q2-2018                                                                                                                                                                                                                                                                                                                                                                                                                                                                                                                                                                                                                                                                                                                                                                                                                                                                                                                                                                                                                                                                                                                                                                                                                                                                                                                                                                                                                                                                                                                                                                                                                                                                                                                                                                                                                                                                                                                                                                                                                                                                                                                                                                                                                                                              | 421       | 466       | + 10.7%        | 1,328     | 1,365     | + 2.8%         |
| Pending Sales                | 298 309 290 292 303 292<br>243 238 224 216 224 208 247<br>Q4-2015 Q2-2016 Q4-2016 Q2-2017 Q4-2017 Q2-2018                                                                                                                                                                                                                                                                                                                                                                                                                                                                                                                                                                                                                                                                                                                                                                                                                                                                                                                                                                                                                                                                                                                                                                                                                                                                                                                                                                                                                                                                                                                                                                                                                                                                                                                                                                                                                                                                                                                                                                                                                                                                                                                                                                                                                                                          | 292       | 292       | 0.0%           | 798       | 803       | + 0.6%         |
| Closed Sales                 | 264 257 288 271 298 271 297 298 271 297 298 271 297 298 271 297 298 271 297 298 271 297 298 271 297 298 271 298 271 298 271 298 271 298 271 298 271 298 271 298 271 298 271 298 271 298 271 298 271 298 271 298 271 298 271 298 271 298 271 298 271 298 271 298 271 298 271 298 271 298 271 298 271 298 271 298 271 298 271 298 271 298 271 298 271 298 271 298 271 298 271 298 271 298 271 298 271 298 271 298 271 298 271 298 271 298 271 298 271 298 271 298 271 298 271 298 271 298 271 298 271 298 271 298 271 298 271 298 271 298 271 298 271 298 271 298 271 298 271 298 271 298 271 298 271 298 271 298 271 298 271 298 271 298 271 298 271 298 271 298 271 298 271 298 271 298 271 298 271 298 271 298 271 298 271 298 271 298 271 298 271 298 271 298 271 298 271 298 271 298 271 298 271 298 271 298 271 298 271 298 271 298 271 298 271 298 271 298 271 298 271 298 271 298 271 298 271 298 271 298 271 298 271 298 271 298 271 298 271 298 271 298 271 298 271 298 271 298 271 298 271 298 271 298 271 298 271 298 271 298 271 298 271 298 271 298 271 298 271 298 271 298 271 298 271 298 271 298 271 298 271 298 271 298 271 298 271 298 271 298 271 298 271 298 271 298 271 298 271 298 271 298 271 298 271 298 271 298 271 298 271 298 271 298 271 298 271 298 271 298 271 298 271 298 271 298 271 298 271 298 271 298 271 298 271 298 271 298 271 298 271 298 271 298 271 298 271 298 271 298 271 298 271 298 271 298 271 298 271 298 271 298 271 298 271 298 271 298 271 298 271 298 271 298 271 298 271 298 271 298 271 298 271 298 271 298 271 298 271 298 271 298 271 298 271 298 271 298 271 298 271 298 271 298 271 298 271 298 271 298 271 298 271 298 271 298 271 298 271 298 271 298 271 298 271 298 271 298 271 298 271 298 271 298 271 298 271 298 271 298 271 298 271 298 271 298 271 298 271 298 271 298 271 298 271 298 271 298 271 298 271 298 271 298 271 298 271 298 271 298 271 298 271 298 271 298 271 298 271 298 271 298 271 298 271 298 271 298 271 298 271 298 271 298 271 298 271 298 271 298 271 298 271 298 271 298 271 298 271 298 271 298 271 298 271 298 271 298 271 298 271 29                                                                                                                                                                                                                                     | 298       | 297       | - 0.3%         | 748       | 756       | + 1.1%         |
| Days on Market               | 123 118 127 108 104 104 120 88 93 102 97 72 Q4-2015 Q2-2016 Q4-2016 Q2-2017 Q4-2017 Q2-2018                                                                                                                                                                                                                                                                                                                                                                                                                                                                                                                                                                                                                                                                                                                                                                                                                                                                                                                                                                                                                                                                                                                                                                                                                                                                                                                                                                                                                                                                                                                                                                                                                                                                                                                                                                                                                                                                                                                                                                                                                                                                                                                                                                                                                                                                        | 88        | 72        | - 18.2%        | 103       | 89        | - 13.6%        |
| Median Sales Price           | \$200,000 \$300,000 \$300,000 \$300,000 \$300,000 \$300,000 \$300,000 \$300,000 \$300,000 \$300,000 \$300,000 \$300,000 \$300,000 \$300,000 \$300,000 \$300,000 \$300,000 \$300,000 \$300,000 \$300,000 \$300,000 \$300,000 \$300,000 \$300,000 \$300,000 \$300,000 \$300,000 \$300,000 \$300,000 \$300,000 \$300,000 \$300,000 \$300,000 \$300,000 \$300,000 \$300,000 \$300,000 \$300,000 \$300,000 \$300,000 \$300,000 \$300,000 \$300,000 \$300,000 \$300,000 \$300,000 \$300,000 \$300,000 \$300,000 \$300,000 \$300,000 \$300,000 \$300,000 \$300,000 \$300,000 \$300,000 \$300,000 \$300,000 \$300,000 \$300,000 \$300,000 \$300,000 \$300,000 \$300,000 \$300,000 \$300,000 \$300,000 \$300,000 \$300,000 \$300,000 \$300,000 \$300,000 \$300,000 \$300,000 \$300,000 \$300,000 \$300,000 \$300,000 \$300,000 \$300,000 \$300,000 \$300,000 \$300,000 \$300,000 \$300,000 \$300,000 \$300,000 \$300,000 \$300,000 \$300,000 \$300,000 \$300,000 \$300,000 \$300,000 \$300,000 \$300,000 \$300,000 \$300,000 \$300,000 \$300,000 \$300,000 \$300,000 \$300,000 \$300,000 \$300,000 \$300,000 \$300,000 \$300,000 \$300,000 \$300,000 \$300,000 \$300,000 \$300,000 \$300,000 \$300,000 \$300,000 \$300,000 \$300,000 \$300,000 \$300,000 \$300,000 \$300,000 \$300,000 \$300,000 \$300,000 \$300,000 \$300,000 \$300,000 \$300,000 \$300,000 \$300,000 \$300,000 \$300,000 \$300,000 \$300,000 \$300,000 \$300,000 \$300,000 \$300,000 \$300,000 \$300,000 \$300,000 \$300,000 \$300,000 \$300,000 \$300,000 \$300,000 \$300,000 \$300,000 \$300,000 \$300,000 \$300,000 \$300,000 \$300,000 \$300,000 \$300,000 \$300,000 \$300,000 \$300,000 \$300,000 \$300,000 \$300,000 \$300,000 \$300,000 \$300,000 \$300,000 \$300,000 \$300,000 \$300,000 \$300,000 \$300,000 \$300,000 \$300,000 \$300,000 \$300,000 \$300,000 \$300,000 \$300,000 \$300,000 \$300,000 \$300,000 \$300,000 \$300,000 \$300,000 \$300,000 \$300,000 \$300,000 \$300,000 \$300,000 \$300,000 \$300,000 \$300,000 \$300,000 \$300,000 \$300,000 \$300,000 \$300,000 \$300,000 \$300,000 \$300,000 \$300,000 \$300,000 \$300,000 \$300,000 \$300,000 \$300,000 \$300,000 \$300,000 \$300,000 \$300,000 \$300,000 \$300,000 \$300,000 \$300,000 \$300,000 \$300,000 \$300,000 \$300,000 \$300,000 \$300,000 \$300,000 \$300,000 \$300,000 \$300,000 \$300,000 \$300,000 \$300,000 \$30 | \$340,000 | \$360,000 | + 5.9%         | \$332,663 | \$349,000 | + 4.9%         |
| Average Sales Price          | \$250,000 \$210,000 \$210,000 \$210,000 \$210,000 \$210,000 \$210,000 \$210,000 \$210,000 \$210,000 \$210,000 \$210,000 \$210,000 \$210,000 \$210,000 \$210,000 \$210,000 \$210,000 \$210,000 \$210,000 \$210,000 \$210,000 \$210,000 \$210,000 \$210,000 \$210,000 \$210,000 \$210,000 \$210,000 \$210,000 \$210,000 \$210,000 \$210,000 \$210,000 \$210,000 \$210,000 \$210,000 \$210,000 \$210,000 \$210,000 \$210,000 \$210,000 \$210,000 \$210,000 \$210,000 \$210,000 \$210,000 \$210,000 \$210,000 \$210,000 \$210,000 \$210,000 \$210,000 \$210,000 \$210,000 \$210,000 \$210,000 \$210,000 \$210,000 \$210,000 \$210,000 \$210,000 \$210,000 \$210,000 \$210,000 \$210,000 \$210,000 \$210,000 \$210,000 \$210,000 \$210,000 \$210,000 \$210,000 \$210,000 \$210,000 \$210,000 \$210,000 \$210,000 \$210,000 \$210,000 \$210,000 \$210,000 \$210,000 \$210,000 \$210,000 \$210,000 \$210,000 \$210,000 \$210,000 \$210,000 \$210,000 \$210,000 \$210,000 \$210,000 \$210,000 \$210,000 \$210,000 \$210,000 \$210,000 \$210,000 \$210,000 \$210,000 \$210,000 \$210,000 \$210,000 \$210,000 \$210,000 \$210,000 \$210,000 \$210,000 \$210,000 \$210,000 \$210,000 \$210,000 \$210,000 \$210,000 \$210,000 \$210,000 \$210,000 \$210,000 \$210,000 \$210,000 \$210,000 \$210,000 \$210,000 \$210,000 \$210,000 \$210,000 \$210,000 \$210,000 \$210,000 \$210,000 \$210,000 \$210,000 \$210,000 \$210,000 \$210,000 \$210,000 \$210,000 \$210,000 \$210,000 \$210,000 \$210,000 \$210,000 \$210,000 \$210,000 \$210,000 \$210,000 \$210,000 \$210,000 \$210,000 \$210,000 \$210,000 \$210,000 \$210,000 \$210,000 \$210,000 \$210,000 \$210,000 \$210,000 \$210,000 \$210,000 \$210,000 \$210,000 \$210,000 \$210,000 \$210,000 \$210,000 \$210,000 \$210,000 \$210,000 \$210,000 \$210,000 \$210,000 \$210,000 \$210,000 \$210,000 \$210,000 \$210,000 \$210,000 \$210,000 \$210,000 \$210,000 \$210,000 \$210,000 \$210,000 \$210,000 \$210,000 \$210,000 \$210,000 \$210,000 \$210,000 \$210,000 \$210,000 \$210,000 \$210,000 \$210,000 \$210,000 \$210,000 \$210,000 \$210,000 \$210,000 \$210,000 \$210,000 \$210,000 \$210,000 \$210,000 \$210,000 \$210,000 \$210,000 \$210,000 \$210,000 \$210,000 \$210,000 \$210,000 \$210,000 \$210,000 \$210,000 \$210,000 \$210,000 \$210,000 \$210,000 \$210,000 \$210,000 \$210,000 \$210,000 \$210,000 \$21 | \$365,968 | \$407,402 | + 11.3%        | \$360,799 | \$387,526 | + 7.4%         |
| Pct. of Orig. Price Received | 91.0% 90.1% 94.1% 94.0% 94.1% 92.8% 94.7% 95.6% 94.1% 93.9% 96.7% 94.2015 Q2-2016 Q4-2016 Q2-2017 Q4-2017 Q2-2018                                                                                                                                                                                                                                                                                                                                                                                                                                                                                                                                                                                                                                                                                                                                                                                                                                                                                                                                                                                                                                                                                                                                                                                                                                                                                                                                                                                                                                                                                                                                                                                                                                                                                                                                                                                                                                                                                                                                                                                                                                                                                                                                                                                                                                                  | 94.7%     | 96.7%     | + 2.1%         | 93.9%     | 95.1%     | + 1.3%         |
| Housing Affordability Index  | 95 101 95 98 103 92 94 92 94 85 83<br>Q4-2015 Q2-2016 Q4-2016 Q2-2017 Q4-2017 Q2-2018                                                                                                                                                                                                                                                                                                                                                                                                                                                                                                                                                                                                                                                                                                                                                                                                                                                                                                                                                                                                                                                                                                                                                                                                                                                                                                                                                                                                                                                                                                                                                                                                                                                                                                                                                                                                                                                                                                                                                                                                                                                                                                                                                                                                                                                                              | 94        | 83        | - 11.7%        | 96        | 86        | - 10.4%        |
| Inventory of Homes for Sale  | 665     648     769     674     604     567     570     572       Q4-2015     Q2-2016     Q4-2016     Q2-2017     Q4-2017     Q4-2018     Q2-2018                                                                                                                                                                                                                                                                                                                                                                                                                                                                                                                                                                                                                                                                                                                                                                                                                                                                                                                                                                                                                                                                                                                                                                                                                                                                                                                                                                                                                                                                                                                                                                                                                                                                                                                                                                                                                                                                                                                                                                                                                                                                                                                                                                                                                  | 567       | 572       | + 0.9%         |           |           |                |
| Months Supply of Inventory   | 8.6 7.7 8.8 7.4 6.0 7.0 6.7 6.5 6.5 6.5 Q4-2015 Q2-2016 Q4-2016 Q2-2017 Q4-2017 Q2-2018                                                                                                                                                                                                                                                                                                                                                                                                                                                                                                                                                                                                                                                                                                                                                                                                                                                                                                                                                                                                                                                                                                                                                                                                                                                                                                                                                                                                                                                                                                                                                                                                                                                                                                                                                                                                                                                                                                                                                                                                                                                                                                                                                                                                                                                                            | 6.7       | 6.5       | - 3.0%         |           |           |                |

| Key metrics for <b>Condominiums Only</b> fo | r the report quarter and for year-to-date (YTD) starting from the first o                                                                                                                                                                                                                                                                                                                                                                                                                                                                                                                                                                                                                                                                                                                                                                                                                                                                                                                                                                                                                                                                                                                                                                                                                                                                                                                                                                                                                                                                                                                                                                                                                                                                                                                                                                                                                                                                                                                                                                                                                                                                                                                                                                                                                                                                                          | of the year. |           |                |           | Putnar    | n County       |
|---------------------------------------------|--------------------------------------------------------------------------------------------------------------------------------------------------------------------------------------------------------------------------------------------------------------------------------------------------------------------------------------------------------------------------------------------------------------------------------------------------------------------------------------------------------------------------------------------------------------------------------------------------------------------------------------------------------------------------------------------------------------------------------------------------------------------------------------------------------------------------------------------------------------------------------------------------------------------------------------------------------------------------------------------------------------------------------------------------------------------------------------------------------------------------------------------------------------------------------------------------------------------------------------------------------------------------------------------------------------------------------------------------------------------------------------------------------------------------------------------------------------------------------------------------------------------------------------------------------------------------------------------------------------------------------------------------------------------------------------------------------------------------------------------------------------------------------------------------------------------------------------------------------------------------------------------------------------------------------------------------------------------------------------------------------------------------------------------------------------------------------------------------------------------------------------------------------------------------------------------------------------------------------------------------------------------------------------------------------------------------------------------------------------------|--------------|-----------|----------------|-----------|-----------|----------------|
| Key Metrics                                 | Historical Sparkbars                                                                                                                                                                                                                                                                                                                                                                                                                                                                                                                                                                                                                                                                                                                                                                                                                                                                                                                                                                                                                                                                                                                                                                                                                                                                                                                                                                                                                                                                                                                                                                                                                                                                                                                                                                                                                                                                                                                                                                                                                                                                                                                                                                                                                                                                                                                                               | Q3-2017      | Q3-2018   | Percent Change | YTD 2017  | YTD 2018  | Percent Change |
| New Listings                                | 68 52 61 48 45 46 48 41 Q4-2015 Q2-2016 Q4-2016 Q2-2017 Q4-2017 Q2-2018                                                                                                                                                                                                                                                                                                                                                                                                                                                                                                                                                                                                                                                                                                                                                                                                                                                                                                                                                                                                                                                                                                                                                                                                                                                                                                                                                                                                                                                                                                                                                                                                                                                                                                                                                                                                                                                                                                                                                                                                                                                                                                                                                                                                                                                                                            | 48           | 41        | - 14.6%        | 149       | 135       | - 9.4%         |
| Pending Sales                               | 38 39 34 33 36 32 32 32<br>Q4-2015 Q2-2016 Q4-2016 Q2-2017 Q4-2017 Q2-2018                                                                                                                                                                                                                                                                                                                                                                                                                                                                                                                                                                                                                                                                                                                                                                                                                                                                                                                                                                                                                                                                                                                                                                                                                                                                                                                                                                                                                                                                                                                                                                                                                                                                                                                                                                                                                                                                                                                                                                                                                                                                                                                                                                                                                                                                                         | 41           | 32        | - 22.0%        | 110       | 106       | - 3.6%         |
| Closed Sales                                | 44 48 48 40 36 41 41 A1                                                                                                                                                                                                                                                                                                                                                                                                                                                                                                                                                                                                                                                                                                                                                                                                                                                                                                                                                                                                                                                                                                                                                                                                                                                                                                                                                                                                                                                                                                                                                                                                                                                                                                                                                                                                                                                                                                                                                                                                                                                                                                                                                                                                                                                                                                        | 40           | 41        | + 2.5%         | 109       | 107       | - 1.8%         |
| Days on Market                              | 145 151 122 98 109 75 68 67 65 91  Q4-2015 Q2-2016 Q4-2016 Q2-2017 Q4-2017 Q2-2018                                                                                                                                                                                                                                                                                                                                                                                                                                                                                                                                                                                                                                                                                                                                                                                                                                                                                                                                                                                                                                                                                                                                                                                                                                                                                                                                                                                                                                                                                                                                                                                                                                                                                                                                                                                                                                                                                                                                                                                                                                                                                                                                                                                                                                                                                 | 75           | 91        | + 21.3%        | 87        | 75        | - 13.8%        |
| Median Sales Price                          | \$216,1760 \$205,000 \$21,000 \$210,500 \$210,500 \$216,000 \$216,000 \$216,000 \$216,000 \$216,000 \$216,000 \$216,000 \$216,000 \$216,000 \$216,000 \$216,000 \$216,000 \$216,000 \$216,000 \$216,000 \$216,000 \$216,000 \$216,000 \$216,000 \$216,000 \$216,000 \$216,000 \$216,000 \$216,000 \$216,000 \$216,000 \$216,000 \$216,000 \$216,000 \$216,000 \$216,000 \$216,000 \$216,000 \$216,000 \$216,000 \$216,000 \$216,000 \$216,000 \$216,000 \$216,000 \$216,000 \$216,000 \$216,000 \$216,000 \$216,000 \$216,000 \$216,000 \$216,000 \$216,000 \$216,000 \$216,000 \$216,000 \$216,000 \$216,000 \$216,000 \$216,000 \$216,000 \$216,000 \$216,000 \$216,000 \$216,000 \$216,000 \$216,000 \$216,000 \$216,000 \$216,000 \$216,000 \$216,000 \$216,000 \$216,000 \$216,000 \$216,000 \$216,000 \$216,000 \$216,000 \$216,000 \$216,000 \$216,000 \$216,000 \$216,000 \$216,000 \$216,000 \$216,000 \$216,000 \$216,000 \$216,000 \$216,000 \$216,000 \$216,000 \$216,000 \$216,000 \$216,000 \$216,000 \$216,000 \$216,000 \$216,000 \$216,000 \$216,000 \$216,000 \$216,000 \$216,000 \$216,000 \$216,000 \$216,000 \$216,000 \$216,000 \$216,000 \$216,000 \$216,000 \$216,000 \$216,000 \$216,000 \$216,000 \$216,000 \$216,000 \$216,000 \$216,000 \$216,000 \$216,000 \$216,000 \$216,000 \$216,000 \$216,000 \$216,000 \$216,000 \$216,000 \$216,000 \$216,000 \$216,000 \$216,000 \$216,000 \$216,000 \$216,000 \$216,000 \$216,000 \$216,000 \$216,000 \$216,000 \$216,000 \$216,000 \$216,000 \$216,000 \$216,000 \$216,000 \$216,000 \$216,000 \$216,000 \$216,000 \$216,000 \$216,000 \$216,000 \$216,000 \$216,000 \$216,000 \$216,000 \$216,000 \$216,000 \$216,000 \$216,000 \$216,000 \$216,000 \$216,000 \$216,000 \$216,000 \$216,000 \$216,000 \$216,000 \$216,000 \$216,000 \$216,000 \$216,000 \$216,000 \$216,000 \$216,000 \$216,000 \$216,000 \$216,000 \$216,000 \$216,000 \$216,000 \$216,000 \$216,000 \$216,000 \$216,000 \$216,000 \$216,000 \$216,000 \$216,000 \$216,000 \$216,000 \$216,000 \$216,000 \$216,000 \$216,000 \$216,000 \$216,000 \$216,000 \$216,000 \$216,000 \$216,000 \$216,000 \$216,000 \$216,000 \$216,000 \$216,000 \$216,000 \$216,000 \$216,000 \$216,000 \$216,000 \$216,000 \$216,000 \$216,000 \$216,000 \$216,000 \$216,000 \$216,000 \$216,000 \$216,000 \$216,000 \$216,000 \$216,000 \$21 | \$215,000    | \$237,500 | + 10.5%        | \$206,000 | \$239,000 | + 16.0%        |
| Average Sales Price                         | Q4-2015 Q2-2016 Q4-2016 Q2-2017 Q4-2017 Q2-2018                                                                                                                                                                                                                                                                                                                                                                                                                                                                                                                                                                                                                                                                                                                                                                                                                                                                                                                                                                                                                                                                                                                                                                                                                                                                                                                                                                                                                                                                                                                                                                                                                                                                                                                                                                                                                                                                                                                                                                                                                                                                                                                                                                                                                                                                                                                    | \$240,592    | \$270,613 | + 12.5%        | \$239,993 | \$270,227 | + 12.6%        |
| Pct. of Orig. Price Received                | 93.4% 92.7% 93.9% 95.6% 94.4% 95.9% 94.0% 95.7% 94.6% 96.5% 97.3% 96.8% 94.2015 Q2-2016 Q4-2016 Q2-2017 Q4-2017 Q2-2018                                                                                                                                                                                                                                                                                                                                                                                                                                                                                                                                                                                                                                                                                                                                                                                                                                                                                                                                                                                                                                                                                                                                                                                                                                                                                                                                                                                                                                                                                                                                                                                                                                                                                                                                                                                                                                                                                                                                                                                                                                                                                                                                                                                                                                            | 95.7%        | 96.8%     | + 1.1%         | 95.2%     | 96.9%     | + 1.8%         |
| Housing Affordability Index                 | 140 134 147 161 148 139 149 147 129 119 126 Q4-2015 Q2-2016 Q4-2016 Q2-2017 Q4-2017 Q2-2018                                                                                                                                                                                                                                                                                                                                                                                                                                                                                                                                                                                                                                                                                                                                                                                                                                                                                                                                                                                                                                                                                                                                                                                                                                                                                                                                                                                                                                                                                                                                                                                                                                                                                                                                                                                                                                                                                                                                                                                                                                                                                                                                                                                                                                                                        | 149          | 126       | - 15.4%        | 155       | 125       | - 19.4%        |
| Inventory of Homes for Sale                 | 77 75 76 68 51 42 56 51 39 41 40 41 Q4-2015 Q2-2016 Q4-2016 Q2-2017 Q4-2017 Q2-2018                                                                                                                                                                                                                                                                                                                                                                                                                                                                                                                                                                                                                                                                                                                                                                                                                                                                                                                                                                                                                                                                                                                                                                                                                                                                                                                                                                                                                                                                                                                                                                                                                                                                                                                                                                                                                                                                                                                                                                                                                                                                                                                                                                                                                                                                                | 51           | 41        | - 19.6%        |           |           |                |
| Months Supply of Inventory                  | 6.5 5.9 5.9 5.3 4.1 4.7 4.3 3.1 3.3 3.1 3.4                                                                                                                                                                                                                                                                                                                                                                                                                                                                                                                                                                                                                                                                                                                                                                                                                                                                                                                                                                                                                                                                                                                                                                                                                                                                                                                                                                                                                                                                                                                                                                                                                                                                                                                                                                                                                                                                                                                                                                                                                                                                                                                                                                                                                                                                                                                        | 4.3          | 3.4       | - 20.9%        |           |           |                |