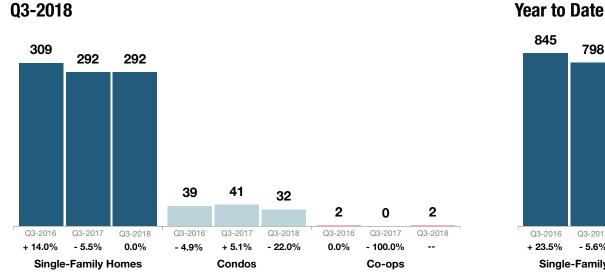

| Key metrics for <b>Condominiums Only</b> fo | r the report quarter and for year-to-date (YTD) starting from the first o                                                                                                                                                                                                                                                                                                                                                                                                                                                                                                                                                                                                                                                                                                                                                                                                                                                                                                                                                                                                                                                                                                                                                                                                                                                                                                                                                                                                                                                                                                                                                                                                                                                                                                                                                                                                                                                                                                                                                                                                                                                                                                                                                                                                                                                                                          | of the year. |           |                |           | Putnar    | n County       |
|---------------------------------------------|--------------------------------------------------------------------------------------------------------------------------------------------------------------------------------------------------------------------------------------------------------------------------------------------------------------------------------------------------------------------------------------------------------------------------------------------------------------------------------------------------------------------------------------------------------------------------------------------------------------------------------------------------------------------------------------------------------------------------------------------------------------------------------------------------------------------------------------------------------------------------------------------------------------------------------------------------------------------------------------------------------------------------------------------------------------------------------------------------------------------------------------------------------------------------------------------------------------------------------------------------------------------------------------------------------------------------------------------------------------------------------------------------------------------------------------------------------------------------------------------------------------------------------------------------------------------------------------------------------------------------------------------------------------------------------------------------------------------------------------------------------------------------------------------------------------------------------------------------------------------------------------------------------------------------------------------------------------------------------------------------------------------------------------------------------------------------------------------------------------------------------------------------------------------------------------------------------------------------------------------------------------------------------------------------------------------------------------------------------------------|--------------|-----------|----------------|-----------|-----------|----------------|
| Key Metrics                                 | Historical Sparkbars                                                                                                                                                                                                                                                                                                                                                                                                                                                                                                                                                                                                                                                                                                                                                                                                                                                                                                                                                                                                                                                                                                                                                                                                                                                                                                                                                                                                                                                                                                                                                                                                                                                                                                                                                                                                                                                                                                                                                                                                                                                                                                                                                                                                                                                                                                                                               | Q3-2017      | Q3-2018   | Percent Change | YTD 2017  | YTD 2018  | Percent Change |
| New Listings                                | 68 52 61 48 45 46 48 41 Q4-2015 Q2-2016 Q4-2016 Q2-2017 Q4-2017 Q2-2018                                                                                                                                                                                                                                                                                                                                                                                                                                                                                                                                                                                                                                                                                                                                                                                                                                                                                                                                                                                                                                                                                                                                                                                                                                                                                                                                                                                                                                                                                                                                                                                                                                                                                                                                                                                                                                                                                                                                                                                                                                                                                                                                                                                                                                                                                            | 48           | 41        | - 14.6%        | 149       | 135       | - 9.4%         |
| Pending Sales                               | 38 39 34 33 36 32 32 32<br>Q4-2015 Q2-2016 Q4-2016 Q2-2017 Q4-2017 Q2-2018                                                                                                                                                                                                                                                                                                                                                                                                                                                                                                                                                                                                                                                                                                                                                                                                                                                                                                                                                                                                                                                                                                                                                                                                                                                                                                                                                                                                                                                                                                                                                                                                                                                                                                                                                                                                                                                                                                                                                                                                                                                                                                                                                                                                                                                                                         | 41           | 32        | - 22.0%        | 110       | 106       | - 3.6%         |
| Closed Sales                                | 44 48 48 40 36 41 41 A1                                                                                                                                                                                                                                                                                                                                                                                                                                                                                                                                                                                                                                                                                                                                                                                                                                                                                                                                                                                                                                                                                                                                                                                                                                                                                                                                                                                                                                                                                                                                                                                                                                                                                                                                                                                                                                                                                                                                                                                                                                                                                                                                                                                                                                                                                                        | 40           | 41        | + 2.5%         | 109       | 107       | - 1.8%         |
| Days on Market                              | 145 151 122 98 109 75 68 67 65 91  Q4-2015 Q2-2016 Q4-2016 Q2-2017 Q4-2017 Q2-2018                                                                                                                                                                                                                                                                                                                                                                                                                                                                                                                                                                                                                                                                                                                                                                                                                                                                                                                                                                                                                                                                                                                                                                                                                                                                                                                                                                                                                                                                                                                                                                                                                                                                                                                                                                                                                                                                                                                                                                                                                                                                                                                                                                                                                                                                                 | 75           | 91        | + 21.3%        | 87        | 75        | - 13.8%        |
| Median Sales Price                          | \$216,1760 \$205,000 \$21,000 \$210,500 \$210,500 \$216,000 \$216,000 \$216,000 \$216,000 \$216,000 \$216,000 \$216,000 \$216,000 \$216,000 \$216,000 \$216,000 \$216,000 \$216,000 \$216,000 \$216,000 \$216,000 \$216,000 \$216,000 \$216,000 \$216,000 \$216,000 \$216,000 \$216,000 \$216,000 \$216,000 \$216,000 \$216,000 \$216,000 \$216,000 \$216,000 \$216,000 \$216,000 \$216,000 \$216,000 \$216,000 \$216,000 \$216,000 \$216,000 \$216,000 \$216,000 \$216,000 \$216,000 \$216,000 \$216,000 \$216,000 \$216,000 \$216,000 \$216,000 \$216,000 \$216,000 \$216,000 \$216,000 \$216,000 \$216,000 \$216,000 \$216,000 \$216,000 \$216,000 \$216,000 \$216,000 \$216,000 \$216,000 \$216,000 \$216,000 \$216,000 \$216,000 \$216,000 \$216,000 \$216,000 \$216,000 \$216,000 \$216,000 \$216,000 \$216,000 \$216,000 \$216,000 \$216,000 \$216,000 \$216,000 \$216,000 \$216,000 \$216,000 \$216,000 \$216,000 \$216,000 \$216,000 \$216,000 \$216,000 \$216,000 \$216,000 \$216,000 \$216,000 \$216,000 \$216,000 \$216,000 \$216,000 \$216,000 \$216,000 \$216,000 \$216,000 \$216,000 \$216,000 \$216,000 \$216,000 \$216,000 \$216,000 \$216,000 \$216,000 \$216,000 \$216,000 \$216,000 \$216,000 \$216,000 \$216,000 \$216,000 \$216,000 \$216,000 \$216,000 \$216,000 \$216,000 \$216,000 \$216,000 \$216,000 \$216,000 \$216,000 \$216,000 \$216,000 \$216,000 \$216,000 \$216,000 \$216,000 \$216,000 \$216,000 \$216,000 \$216,000 \$216,000 \$216,000 \$216,000 \$216,000 \$216,000 \$216,000 \$216,000 \$216,000 \$216,000 \$216,000 \$216,000 \$216,000 \$216,000 \$216,000 \$216,000 \$216,000 \$216,000 \$216,000 \$216,000 \$216,000 \$216,000 \$216,000 \$216,000 \$216,000 \$216,000 \$216,000 \$216,000 \$216,000 \$216,000 \$216,000 \$216,000 \$216,000 \$216,000 \$216,000 \$216,000 \$216,000 \$216,000 \$216,000 \$216,000 \$216,000 \$216,000 \$216,000 \$216,000 \$216,000 \$216,000 \$216,000 \$216,000 \$216,000 \$216,000 \$216,000 \$216,000 \$216,000 \$216,000 \$216,000 \$216,000 \$216,000 \$216,000 \$216,000 \$216,000 \$216,000 \$216,000 \$216,000 \$216,000 \$216,000 \$216,000 \$216,000 \$216,000 \$216,000 \$216,000 \$216,000 \$216,000 \$216,000 \$216,000 \$216,000 \$216,000 \$216,000 \$216,000 \$216,000 \$216,000 \$216,000 \$216,000 \$216,000 \$216,000 \$216,000 \$216,000 \$216,000 \$216,000 \$21 | \$215,000    | \$237,500 | + 10.5%        | \$206,000 | \$239,000 | + 16.0%        |
| Average Sales Price                         | Q4-2015 Q2-2016 Q4-2016 Q2-2017 Q4-2017 Q2-2018                                                                                                                                                                                                                                                                                                                                                                                                                                                                                                                                                                                                                                                                                                                                                                                                                                                                                                                                                                                                                                                                                                                                                                                                                                                                                                                                                                                                                                                                                                                                                                                                                                                                                                                                                                                                                                                                                                                                                                                                                                                                                                                                                                                                                                                                                                                    | \$240,592    | \$270,613 | + 12.5%        | \$239,993 | \$270,227 | + 12.6%        |
| Pct. of Orig. Price Received                | 93.4% 92.7% 93.9% 95.6% 94.4% 95.9% 94.0% 95.7% 94.6% 96.5% 97.3% 96.8% 94.2015 Q2-2016 Q4-2016 Q2-2017 Q4-2017 Q2-2018                                                                                                                                                                                                                                                                                                                                                                                                                                                                                                                                                                                                                                                                                                                                                                                                                                                                                                                                                                                                                                                                                                                                                                                                                                                                                                                                                                                                                                                                                                                                                                                                                                                                                                                                                                                                                                                                                                                                                                                                                                                                                                                                                                                                                                            | 95.7%        | 96.8%     | + 1.1%         | 95.2%     | 96.9%     | + 1.8%         |
| Housing Affordability Index                 | 140 134 147 161 148 139 149 147 129 119 126 Q4-2015 Q2-2016 Q4-2016 Q2-2017 Q4-2017 Q2-2018                                                                                                                                                                                                                                                                                                                                                                                                                                                                                                                                                                                                                                                                                                                                                                                                                                                                                                                                                                                                                                                                                                                                                                                                                                                                                                                                                                                                                                                                                                                                                                                                                                                                                                                                                                                                                                                                                                                                                                                                                                                                                                                                                                                                                                                                        | 149          | 126       | - 15.4%        | 155       | 125       | - 19.4%        |
| Inventory of Homes for Sale                 | 77 75 76 68 51 42 56 51 39 41 40 41 Q4-2015 Q2-2016 Q4-2016 Q2-2017 Q4-2017 Q2-2018                                                                                                                                                                                                                                                                                                                                                                                                                                                                                                                                                                                                                                                                                                                                                                                                                                                                                                                                                                                                                                                                                                                                                                                                                                                                                                                                                                                                                                                                                                                                                                                                                                                                                                                                                                                                                                                                                                                                                                                                                                                                                                                                                                                                                                                                                | 51           | 41        | - 19.6%        |           |           |                |
| Months Supply of Inventory                  | 6.5 5.9 5.9 5.3 4.1 4.7 4.3 3.1 3.3 3.1 3.4                                                                                                                                                                                                                                                                                                                                                                                                                                                                                                                                                                                                                                                                                                                                                                                                                                                                                                                                                                                                                                                                                                                                                                                                                                                                                                                                                                                                                                                                                                                                                                                                                                                                                                                                                                                                                                                                                                                                                                                                                                                                                                                                                                                                                                                                                                                        | 4.3          | 3.4       | - 20.9%        |           |           |                |