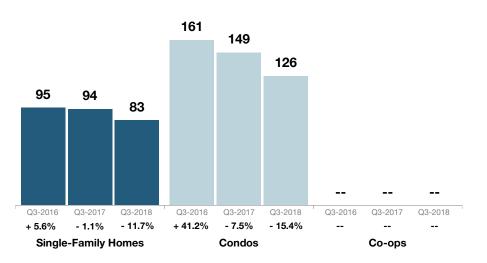

| Key Metrics                  | Historical Sparkbars                                                                                                                                                                                                                                                                                                                                                                                                                                                                                                                                                                                                                                                                                                                                                                                                                                                                                                                                                                                                                                                                                                                                                                                                                                                                                                                                                                                                                                                                                                                                                                                                                                                                                                                                                                                                                                                                                                                                                                                                                                                                                                                                                                                                                                                                                                                                               | Q3-2017   | Q3-2018   | Percent Change | YTD 2017  | YTD 2018  | Percent Change |
|------------------------------|--------------------------------------------------------------------------------------------------------------------------------------------------------------------------------------------------------------------------------------------------------------------------------------------------------------------------------------------------------------------------------------------------------------------------------------------------------------------------------------------------------------------------------------------------------------------------------------------------------------------------------------------------------------------------------------------------------------------------------------------------------------------------------------------------------------------------------------------------------------------------------------------------------------------------------------------------------------------------------------------------------------------------------------------------------------------------------------------------------------------------------------------------------------------------------------------------------------------------------------------------------------------------------------------------------------------------------------------------------------------------------------------------------------------------------------------------------------------------------------------------------------------------------------------------------------------------------------------------------------------------------------------------------------------------------------------------------------------------------------------------------------------------------------------------------------------------------------------------------------------------------------------------------------------------------------------------------------------------------------------------------------------------------------------------------------------------------------------------------------------------------------------------------------------------------------------------------------------------------------------------------------------------------------------------------------------------------------------------------------------|-----------|-----------|----------------|-----------|-----------|----------------|
| New Listings                 | 286 439 386 521 421 575 466<br>286 259 269 276 324<br>Q4-2015 Q2-2016 Q4-2016 Q2-2017 Q4-2017 Q2-2018                                                                                                                                                                                                                                                                                                                                                                                                                                                                                                                                                                                                                                                                                                                                                                                                                                                                                                                                                                                                                                                                                                                                                                                                                                                                                                                                                                                                                                                                                                                                                                                                                                                                                                                                                                                                                                                                                                                                                                                                                                                                                                                                                                                                                                                              | 421       | 466       | + 10.7%        | 1,328     | 1,365     | + 2.8%         |
| Pending Sales                | 298 309 290 292 303 292<br>243 238 224 216 224 208 247<br>Q4-2015 Q2-2016 Q4-2016 Q2-2017 Q4-2017 Q2-2018                                                                                                                                                                                                                                                                                                                                                                                                                                                                                                                                                                                                                                                                                                                                                                                                                                                                                                                                                                                                                                                                                                                                                                                                                                                                                                                                                                                                                                                                                                                                                                                                                                                                                                                                                                                                                                                                                                                                                                                                                                                                                                                                                                                                                                                          | 292       | 292       | 0.0%           | 798       | 803       | + 0.6%         |
| Closed Sales                 | 264 257 288 271 298 271 297 298 271 297 298 271 297 298 271 297 298 271 297 298 271 297 298 271 297 298 271 298 271 298 271 298 271 298 271 298 271 298 271 298 271 298 271 298 271 298 271 298 271 298 271 298 271 298 271 298 271 298 271 298 271 298 271 298 271 298 271 298 271 298 271 298 271 298 271 298 271 298 271 298 271 298 271 298 271 298 271 298 271 298 271 298 271 298 271 298 271 298 271 298 271 298 271 298 271 298 271 298 271 298 271 298 271 298 271 298 271 298 271 298 271 298 271 298 271 298 271 298 271 298 271 298 271 298 271 298 271 298 271 298 271 298 271 298 271 298 271 298 271 298 271 298 271 298 271 298 271 298 271 298 271 298 271 298 271 298 271 298 271 298 271 298 271 298 271 298 271 298 271 298 271 298 271 298 271 298 271 298 271 298 271 298 271 298 271 298 271 298 271 298 271 298 271 298 271 298 271 298 271 298 271 298 271 298 271 298 271 298 271 298 271 298 271 298 271 298 271 298 271 298 271 298 271 298 271 298 271 298 271 298 271 298 271 298 271 298 271 298 271 298 271 298 271 298 271 298 271 298 271 298 271 298 271 298 271 298 271 298 271 298 271 298 271 298 271 298 271 298 271 298 271 298 271 298 271 298 271 298 271 298 271 298 271 298 271 298 271 298 271 298 271 298 271 298 271 298 271 298 271 298 271 298 271 298 271 298 271 298 271 298 271 298 271 298 271 298 271 298 271 298 271 298 271 298 271 298 271 298 271 298 271 298 271 298 271 298 271 298 271 298 271 298 271 298 271 298 271 298 271 298 271 298 271 298 271 298 271 298 271 298 271 298 271 298 271 298 271 298 271 298 271 298 271 298 271 298 271 298 271 298 271 298 271 298 271 298 271 298 271 298 271 298 271 298 271 298 271 298 271 298 271 298 271 298 271 298 271 298 271 298 271 298 271 298 271 298 271 298 271 298 271 298 271 298 271 298 271 298 271 298 271 298 271 298 271 298 271 298 271 298 271 298 271 298 271 298 271 298 271 298 271 298 271 298 271 298 271 298 271 298 271 298 271 298 271 298 271 298 271 298 271 298 271 298 271 298 271 298 271 298 271 298 271 298 271 298 271 298 271 298 271 298 271 298 271 298 271 298 271 298 271 29                                                                                                                                                                                                                                     | 298       | 297       | - 0.3%         | 748       | 756       | + 1.1%         |
| Days on Market               | 123 118 127 108 104 104 120 88 93 102 97 72 Q4-2015 Q2-2016 Q4-2016 Q2-2017 Q4-2017 Q2-2018                                                                                                                                                                                                                                                                                                                                                                                                                                                                                                                                                                                                                                                                                                                                                                                                                                                                                                                                                                                                                                                                                                                                                                                                                                                                                                                                                                                                                                                                                                                                                                                                                                                                                                                                                                                                                                                                                                                                                                                                                                                                                                                                                                                                                                                                        | 88        | 72        | - 18.2%        | 103       | 89        | - 13.6%        |
| Median Sales Price           | \$200,000 \$300,000 \$300,000 \$300,000 \$300,000 \$300,000 \$300,000 \$300,000 \$300,000 \$300,000 \$300,000 \$300,000 \$300,000 \$300,000 \$300,000 \$300,000 \$300,000 \$300,000 \$300,000 \$300,000 \$300,000 \$300,000 \$300,000 \$300,000 \$300,000 \$300,000 \$300,000 \$300,000 \$300,000 \$300,000 \$300,000 \$300,000 \$300,000 \$300,000 \$300,000 \$300,000 \$300,000 \$300,000 \$300,000 \$300,000 \$300,000 \$300,000 \$300,000 \$300,000 \$300,000 \$300,000 \$300,000 \$300,000 \$300,000 \$300,000 \$300,000 \$300,000 \$300,000 \$300,000 \$300,000 \$300,000 \$300,000 \$300,000 \$300,000 \$300,000 \$300,000 \$300,000 \$300,000 \$300,000 \$300,000 \$300,000 \$300,000 \$300,000 \$300,000 \$300,000 \$300,000 \$300,000 \$300,000 \$300,000 \$300,000 \$300,000 \$300,000 \$300,000 \$300,000 \$300,000 \$300,000 \$300,000 \$300,000 \$300,000 \$300,000 \$300,000 \$300,000 \$300,000 \$300,000 \$300,000 \$300,000 \$300,000 \$300,000 \$300,000 \$300,000 \$300,000 \$300,000 \$300,000 \$300,000 \$300,000 \$300,000 \$300,000 \$300,000 \$300,000 \$300,000 \$300,000 \$300,000 \$300,000 \$300,000 \$300,000 \$300,000 \$300,000 \$300,000 \$300,000 \$300,000 \$300,000 \$300,000 \$300,000 \$300,000 \$300,000 \$300,000 \$300,000 \$300,000 \$300,000 \$300,000 \$300,000 \$300,000 \$300,000 \$300,000 \$300,000 \$300,000 \$300,000 \$300,000 \$300,000 \$300,000 \$300,000 \$300,000 \$300,000 \$300,000 \$300,000 \$300,000 \$300,000 \$300,000 \$300,000 \$300,000 \$300,000 \$300,000 \$300,000 \$300,000 \$300,000 \$300,000 \$300,000 \$300,000 \$300,000 \$300,000 \$300,000 \$300,000 \$300,000 \$300,000 \$300,000 \$300,000 \$300,000 \$300,000 \$300,000 \$300,000 \$300,000 \$300,000 \$300,000 \$300,000 \$300,000 \$300,000 \$300,000 \$300,000 \$300,000 \$300,000 \$300,000 \$300,000 \$300,000 \$300,000 \$300,000 \$300,000 \$300,000 \$300,000 \$300,000 \$300,000 \$300,000 \$300,000 \$300,000 \$300,000 \$300,000 \$300,000 \$300,000 \$300,000 \$300,000 \$300,000 \$300,000 \$300,000 \$300,000 \$300,000 \$300,000 \$300,000 \$300,000 \$300,000 \$300,000 \$300,000 \$300,000 \$300,000 \$300,000 \$300,000 \$300,000 \$300,000 \$300,000 \$300,000 \$300,000 \$300,000 \$300,000 \$300,000 \$300,000 \$300,000 \$300,000 \$300,000 \$300,000 \$300,000 \$300,000 \$300,000 \$300,000 \$300,000 \$30 | \$340,000 | \$360,000 | + 5.9%         | \$332,663 | \$349,000 | + 4.9%         |
| Average Sales Price          | \$250,000 \$210,000 \$210,000 \$210,000 \$210,000 \$210,000 \$210,000 \$210,000 \$210,000 \$210,000 \$210,000 \$210,000 \$210,000 \$210,000 \$210,000 \$210,000 \$210,000 \$210,000 \$210,000 \$210,000 \$210,000 \$210,000 \$210,000 \$210,000 \$210,000 \$210,000 \$210,000 \$210,000 \$210,000 \$210,000 \$210,000 \$210,000 \$210,000 \$210,000 \$210,000 \$210,000 \$210,000 \$210,000 \$210,000 \$210,000 \$210,000 \$210,000 \$210,000 \$210,000 \$210,000 \$210,000 \$210,000 \$210,000 \$210,000 \$210,000 \$210,000 \$210,000 \$210,000 \$210,000 \$210,000 \$210,000 \$210,000 \$210,000 \$210,000 \$210,000 \$210,000 \$210,000 \$210,000 \$210,000 \$210,000 \$210,000 \$210,000 \$210,000 \$210,000 \$210,000 \$210,000 \$210,000 \$210,000 \$210,000 \$210,000 \$210,000 \$210,000 \$210,000 \$210,000 \$210,000 \$210,000 \$210,000 \$210,000 \$210,000 \$210,000 \$210,000 \$210,000 \$210,000 \$210,000 \$210,000 \$210,000 \$210,000 \$210,000 \$210,000 \$210,000 \$210,000 \$210,000 \$210,000 \$210,000 \$210,000 \$210,000 \$210,000 \$210,000 \$210,000 \$210,000 \$210,000 \$210,000 \$210,000 \$210,000 \$210,000 \$210,000 \$210,000 \$210,000 \$210,000 \$210,000 \$210,000 \$210,000 \$210,000 \$210,000 \$210,000 \$210,000 \$210,000 \$210,000 \$210,000 \$210,000 \$210,000 \$210,000 \$210,000 \$210,000 \$210,000 \$210,000 \$210,000 \$210,000 \$210,000 \$210,000 \$210,000 \$210,000 \$210,000 \$210,000 \$210,000 \$210,000 \$210,000 \$210,000 \$210,000 \$210,000 \$210,000 \$210,000 \$210,000 \$210,000 \$210,000 \$210,000 \$210,000 \$210,000 \$210,000 \$210,000 \$210,000 \$210,000 \$210,000 \$210,000 \$210,000 \$210,000 \$210,000 \$210,000 \$210,000 \$210,000 \$210,000 \$210,000 \$210,000 \$210,000 \$210,000 \$210,000 \$210,000 \$210,000 \$210,000 \$210,000 \$210,000 \$210,000 \$210,000 \$210,000 \$210,000 \$210,000 \$210,000 \$210,000 \$210,000 \$210,000 \$210,000 \$210,000 \$210,000 \$210,000 \$210,000 \$210,000 \$210,000 \$210,000 \$210,000 \$210,000 \$210,000 \$210,000 \$210,000 \$210,000 \$210,000 \$210,000 \$210,000 \$210,000 \$210,000 \$210,000 \$210,000 \$210,000 \$210,000 \$210,000 \$210,000 \$210,000 \$210,000 \$210,000 \$210,000 \$210,000 \$210,000 \$210,000 \$210,000 \$210,000 \$210,000 \$210,000 \$210,000 \$210,000 \$210,000 \$210,000 \$210,000 \$210,000 \$21 | \$365,968 | \$407,402 | + 11.3%        | \$360,799 | \$387,526 | + 7.4%         |
| Pct. of Orig. Price Received | 91.0% 90.1% 94.1% 94.0% 94.1% 92.8% 94.7% 95.6% 94.1% 93.9% 96.7% 94.2015 Q2-2016 Q4-2016 Q2-2017 Q4-2017 Q2-2018                                                                                                                                                                                                                                                                                                                                                                                                                                                                                                                                                                                                                                                                                                                                                                                                                                                                                                                                                                                                                                                                                                                                                                                                                                                                                                                                                                                                                                                                                                                                                                                                                                                                                                                                                                                                                                                                                                                                                                                                                                                                                                                                                                                                                                                  | 94.7%     | 96.7%     | + 2.1%         | 93.9%     | 95.1%     | + 1.3%         |
| Housing Affordability Index  | 95 101 95 98 103 92 94 92 94 85 83<br>Q4-2015 Q2-2016 Q4-2016 Q2-2017 Q4-2017 Q2-2018                                                                                                                                                                                                                                                                                                                                                                                                                                                                                                                                                                                                                                                                                                                                                                                                                                                                                                                                                                                                                                                                                                                                                                                                                                                                                                                                                                                                                                                                                                                                                                                                                                                                                                                                                                                                                                                                                                                                                                                                                                                                                                                                                                                                                                                                              | 94        | 83        | - 11.7%        | 96        | 86        | - 10.4%        |
| Inventory of Homes for Sale  | 665     648     769     674     604     567     570     572       Q4-2015     Q2-2016     Q4-2016     Q2-2017     Q4-2017     Q4-2018     Q2-2018                                                                                                                                                                                                                                                                                                                                                                                                                                                                                                                                                                                                                                                                                                                                                                                                                                                                                                                                                                                                                                                                                                                                                                                                                                                                                                                                                                                                                                                                                                                                                                                                                                                                                                                                                                                                                                                                                                                                                                                                                                                                                                                                                                                                                  | 567       | 572       | + 0.9%         |           |           |                |
| Months Supply of Inventory   | 8.6 7.7 8.8 7.4 6.0 7.0 6.7 6.5 6.5 6.5 Q4-2015 Q2-2016 Q4-2016 Q2-2017 Q4-2017 Q2-2018                                                                                                                                                                                                                                                                                                                                                                                                                                                                                                                                                                                                                                                                                                                                                                                                                                                                                                                                                                                                                                                                                                                                                                                                                                                                                                                                                                                                                                                                                                                                                                                                                                                                                                                                                                                                                                                                                                                                                                                                                                                                                                                                                                                                                                                                            | 6.7       | 6.5       | - 3.0%         |           |           |                |