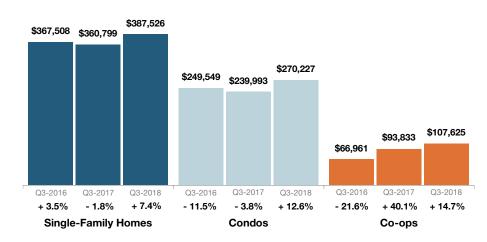

| Key Metrics                  | Historical Sparkbars                                                                                                                                                                                                                                                                                                                                                                                                                                                                                                                                                                                                                                                                                                                                                                                                                                                                                                                                                                                                                                                                                                                                                                                                                                                                                                                                                                                                                                                                                                                                                                                                                                                                                                                                                                                                                                                                                                                                                                                                                                                                                                                                                                                                                                                                                                                                               | Q3-2017   | Q3-2018   | Percent Change | YTD 2017  | YTD 2018  | Percent Change |
|------------------------------|--------------------------------------------------------------------------------------------------------------------------------------------------------------------------------------------------------------------------------------------------------------------------------------------------------------------------------------------------------------------------------------------------------------------------------------------------------------------------------------------------------------------------------------------------------------------------------------------------------------------------------------------------------------------------------------------------------------------------------------------------------------------------------------------------------------------------------------------------------------------------------------------------------------------------------------------------------------------------------------------------------------------------------------------------------------------------------------------------------------------------------------------------------------------------------------------------------------------------------------------------------------------------------------------------------------------------------------------------------------------------------------------------------------------------------------------------------------------------------------------------------------------------------------------------------------------------------------------------------------------------------------------------------------------------------------------------------------------------------------------------------------------------------------------------------------------------------------------------------------------------------------------------------------------------------------------------------------------------------------------------------------------------------------------------------------------------------------------------------------------------------------------------------------------------------------------------------------------------------------------------------------------------------------------------------------------------------------------------------------------|-----------|-----------|----------------|-----------|-----------|----------------|
| New Listings                 | 286 439 386 521 421 575 466<br>286 259 269 276 324<br>Q4-2015 Q2-2016 Q4-2016 Q2-2017 Q4-2017 Q2-2018                                                                                                                                                                                                                                                                                                                                                                                                                                                                                                                                                                                                                                                                                                                                                                                                                                                                                                                                                                                                                                                                                                                                                                                                                                                                                                                                                                                                                                                                                                                                                                                                                                                                                                                                                                                                                                                                                                                                                                                                                                                                                                                                                                                                                                                              | 421       | 466       | + 10.7%        | 1,328     | 1,365     | + 2.8%         |
| Pending Sales                | 298 309 290 292 303 292<br>243 238 224 216 224 208 247<br>Q4-2015 Q2-2016 Q4-2016 Q2-2017 Q4-2017 Q2-2018                                                                                                                                                                                                                                                                                                                                                                                                                                                                                                                                                                                                                                                                                                                                                                                                                                                                                                                                                                                                                                                                                                                                                                                                                                                                                                                                                                                                                                                                                                                                                                                                                                                                                                                                                                                                                                                                                                                                                                                                                                                                                                                                                                                                                                                          | 292       | 292       | 0.0%           | 798       | 803       | + 0.6%         |
| Closed Sales                 | 264 257 288 271 298 271 297 298 271 297 298 271 297 298 271 297 298 271 297 298 271 297 298 271 297 298 271 298 271 298 271 298 271 298 271 298 271 298 271 298 271 298 271 298 271 298 271 298 271 298 271 298 271 298 271 298 271 298 271 298 271 298 271 298 271 298 271 298 271 298 271 298 271 298 271 298 271 298 271 298 271 298 271 298 271 298 271 298 271 298 271 298 271 298 271 298 271 298 271 298 271 298 271 298 271 298 271 298 271 298 271 298 271 298 271 298 271 298 271 298 271 298 271 298 271 298 271 298 271 298 271 298 271 298 271 298 271 298 271 298 271 298 271 298 271 298 271 298 271 298 271 298 271 298 271 298 271 298 271 298 271 298 271 298 271 298 271 298 271 298 271 298 271 298 271 298 271 298 271 298 271 298 271 298 271 298 271 298 271 298 271 298 271 298 271 298 271 298 271 298 271 298 271 298 271 298 271 298 271 298 271 298 271 298 271 298 271 298 271 298 271 298 271 298 271 298 271 298 271 298 271 298 271 298 271 298 271 298 271 298 271 298 271 298 271 298 271 298 271 298 271 298 271 298 271 298 271 298 271 298 271 298 271 298 271 298 271 298 271 298 271 298 271 298 271 298 271 298 271 298 271 298 271 298 271 298 271 298 271 298 271 298 271 298 271 298 271 298 271 298 271 298 271 298 271 298 271 298 271 298 271 298 271 298 271 298 271 298 271 298 271 298 271 298 271 298 271 298 271 298 271 298 271 298 271 298 271 298 271 298 271 298 271 298 271 298 271 298 271 298 271 298 271 298 271 298 271 298 271 298 271 298 271 298 271 298 271 298 271 298 271 298 271 298 271 298 271 298 271 298 271 298 271 298 271 298 271 298 271 298 271 298 271 298 271 298 271 298 271 298 271 298 271 298 271 298 271 298 271 298 271 298 271 298 271 298 271 298 271 298 271 298 271 298 271 298 271 298 271 298 271 298 271 298 271 298 271 298 271 298 271 298 271 298 271 298 271 298 271 298 271 298 271 298 271 298 271 298 271 298 271 298 271 298 271 298 271 298 271 298 271 298 271 298 271 298 271 298 271 298 271 298 271 298 271 298 271 298 271 298 271 298 271 298 271 298 271 298 271 298 271 298 271 298 271 298 271 298 271 298 271 29                                                                                                                                                                                                                                     | 298       | 297       | - 0.3%         | 748       | 756       | + 1.1%         |
| Days on Market               | 123 118 127 108 104 104 120 88 93 102 97 72 Q4-2015 Q2-2016 Q4-2016 Q2-2017 Q4-2017 Q2-2018                                                                                                                                                                                                                                                                                                                                                                                                                                                                                                                                                                                                                                                                                                                                                                                                                                                                                                                                                                                                                                                                                                                                                                                                                                                                                                                                                                                                                                                                                                                                                                                                                                                                                                                                                                                                                                                                                                                                                                                                                                                                                                                                                                                                                                                                        | 88        | 72        | - 18.2%        | 103       | 89        | - 13.6%        |
| Median Sales Price           | \$200,000 \$300,000 \$300,000 \$300,000 \$300,000 \$300,000 \$300,000 \$300,000 \$300,000 \$300,000 \$300,000 \$300,000 \$300,000 \$300,000 \$300,000 \$300,000 \$300,000 \$300,000 \$300,000 \$300,000 \$300,000 \$300,000 \$300,000 \$300,000 \$300,000 \$300,000 \$300,000 \$300,000 \$300,000 \$300,000 \$300,000 \$300,000 \$300,000 \$300,000 \$300,000 \$300,000 \$300,000 \$300,000 \$300,000 \$300,000 \$300,000 \$300,000 \$300,000 \$300,000 \$300,000 \$300,000 \$300,000 \$300,000 \$300,000 \$300,000 \$300,000 \$300,000 \$300,000 \$300,000 \$300,000 \$300,000 \$300,000 \$300,000 \$300,000 \$300,000 \$300,000 \$300,000 \$300,000 \$300,000 \$300,000 \$300,000 \$300,000 \$300,000 \$300,000 \$300,000 \$300,000 \$300,000 \$300,000 \$300,000 \$300,000 \$300,000 \$300,000 \$300,000 \$300,000 \$300,000 \$300,000 \$300,000 \$300,000 \$300,000 \$300,000 \$300,000 \$300,000 \$300,000 \$300,000 \$300,000 \$300,000 \$300,000 \$300,000 \$300,000 \$300,000 \$300,000 \$300,000 \$300,000 \$300,000 \$300,000 \$300,000 \$300,000 \$300,000 \$300,000 \$300,000 \$300,000 \$300,000 \$300,000 \$300,000 \$300,000 \$300,000 \$300,000 \$300,000 \$300,000 \$300,000 \$300,000 \$300,000 \$300,000 \$300,000 \$300,000 \$300,000 \$300,000 \$300,000 \$300,000 \$300,000 \$300,000 \$300,000 \$300,000 \$300,000 \$300,000 \$300,000 \$300,000 \$300,000 \$300,000 \$300,000 \$300,000 \$300,000 \$300,000 \$300,000 \$300,000 \$300,000 \$300,000 \$300,000 \$300,000 \$300,000 \$300,000 \$300,000 \$300,000 \$300,000 \$300,000 \$300,000 \$300,000 \$300,000 \$300,000 \$300,000 \$300,000 \$300,000 \$300,000 \$300,000 \$300,000 \$300,000 \$300,000 \$300,000 \$300,000 \$300,000 \$300,000 \$300,000 \$300,000 \$300,000 \$300,000 \$300,000 \$300,000 \$300,000 \$300,000 \$300,000 \$300,000 \$300,000 \$300,000 \$300,000 \$300,000 \$300,000 \$300,000 \$300,000 \$300,000 \$300,000 \$300,000 \$300,000 \$300,000 \$300,000 \$300,000 \$300,000 \$300,000 \$300,000 \$300,000 \$300,000 \$300,000 \$300,000 \$300,000 \$300,000 \$300,000 \$300,000 \$300,000 \$300,000 \$300,000 \$300,000 \$300,000 \$300,000 \$300,000 \$300,000 \$300,000 \$300,000 \$300,000 \$300,000 \$300,000 \$300,000 \$300,000 \$300,000 \$300,000 \$300,000 \$300,000 \$300,000 \$300,000 \$300,000 \$300,000 \$300,000 \$300,000 \$300,000 \$30 | \$340,000 | \$360,000 | + 5.9%         | \$332,663 | \$349,000 | + 4.9%         |
| Average Sales Price          | \$250,000 \$210,000 \$210,000 \$210,000 \$210,000 \$210,000 \$210,000 \$210,000 \$210,000 \$210,000 \$210,000 \$210,000 \$210,000 \$210,000 \$210,000 \$210,000 \$210,000 \$210,000 \$210,000 \$210,000 \$210,000 \$210,000 \$210,000 \$210,000 \$210,000 \$210,000 \$210,000 \$210,000 \$210,000 \$210,000 \$210,000 \$210,000 \$210,000 \$210,000 \$210,000 \$210,000 \$210,000 \$210,000 \$210,000 \$210,000 \$210,000 \$210,000 \$210,000 \$210,000 \$210,000 \$210,000 \$210,000 \$210,000 \$210,000 \$210,000 \$210,000 \$210,000 \$210,000 \$210,000 \$210,000 \$210,000 \$210,000 \$210,000 \$210,000 \$210,000 \$210,000 \$210,000 \$210,000 \$210,000 \$210,000 \$210,000 \$210,000 \$210,000 \$210,000 \$210,000 \$210,000 \$210,000 \$210,000 \$210,000 \$210,000 \$210,000 \$210,000 \$210,000 \$210,000 \$210,000 \$210,000 \$210,000 \$210,000 \$210,000 \$210,000 \$210,000 \$210,000 \$210,000 \$210,000 \$210,000 \$210,000 \$210,000 \$210,000 \$210,000 \$210,000 \$210,000 \$210,000 \$210,000 \$210,000 \$210,000 \$210,000 \$210,000 \$210,000 \$210,000 \$210,000 \$210,000 \$210,000 \$210,000 \$210,000 \$210,000 \$210,000 \$210,000 \$210,000 \$210,000 \$210,000 \$210,000 \$210,000 \$210,000 \$210,000 \$210,000 \$210,000 \$210,000 \$210,000 \$210,000 \$210,000 \$210,000 \$210,000 \$210,000 \$210,000 \$210,000 \$210,000 \$210,000 \$210,000 \$210,000 \$210,000 \$210,000 \$210,000 \$210,000 \$210,000 \$210,000 \$210,000 \$210,000 \$210,000 \$210,000 \$210,000 \$210,000 \$210,000 \$210,000 \$210,000 \$210,000 \$210,000 \$210,000 \$210,000 \$210,000 \$210,000 \$210,000 \$210,000 \$210,000 \$210,000 \$210,000 \$210,000 \$210,000 \$210,000 \$210,000 \$210,000 \$210,000 \$210,000 \$210,000 \$210,000 \$210,000 \$210,000 \$210,000 \$210,000 \$210,000 \$210,000 \$210,000 \$210,000 \$210,000 \$210,000 \$210,000 \$210,000 \$210,000 \$210,000 \$210,000 \$210,000 \$210,000 \$210,000 \$210,000 \$210,000 \$210,000 \$210,000 \$210,000 \$210,000 \$210,000 \$210,000 \$210,000 \$210,000 \$210,000 \$210,000 \$210,000 \$210,000 \$210,000 \$210,000 \$210,000 \$210,000 \$210,000 \$210,000 \$210,000 \$210,000 \$210,000 \$210,000 \$210,000 \$210,000 \$210,000 \$210,000 \$210,000 \$210,000 \$210,000 \$210,000 \$210,000 \$210,000 \$210,000 \$210,000 \$210,000 \$210,000 \$210,000 \$210,000 \$21 | \$365,968 | \$407,402 | + 11.3%        | \$360,799 | \$387,526 | + 7.4%         |
| Pct. of Orig. Price Received | 91.0% 90.1% 94.1% 94.0% 94.1% 92.8% 94.7% 95.6% 94.1% 93.9% 96.7% 94.2015 Q2-2016 Q4-2016 Q2-2017 Q4-2017 Q2-2018                                                                                                                                                                                                                                                                                                                                                                                                                                                                                                                                                                                                                                                                                                                                                                                                                                                                                                                                                                                                                                                                                                                                                                                                                                                                                                                                                                                                                                                                                                                                                                                                                                                                                                                                                                                                                                                                                                                                                                                                                                                                                                                                                                                                                                                  | 94.7%     | 96.7%     | + 2.1%         | 93.9%     | 95.1%     | + 1.3%         |
| Housing Affordability Index  | 95 101 95 98 103 92 94 92 94 85 83<br>Q4-2015 Q2-2016 Q4-2016 Q2-2017 Q4-2017 Q2-2018                                                                                                                                                                                                                                                                                                                                                                                                                                                                                                                                                                                                                                                                                                                                                                                                                                                                                                                                                                                                                                                                                                                                                                                                                                                                                                                                                                                                                                                                                                                                                                                                                                                                                                                                                                                                                                                                                                                                                                                                                                                                                                                                                                                                                                                                              | 94        | 83        | - 11.7%        | 96        | 86        | - 10.4%        |
| Inventory of Homes for Sale  | 665     648     769     674     604     567     570     572       Q4-2015     Q2-2016     Q4-2016     Q2-2017     Q4-2017     Q4-2018     Q2-2018                                                                                                                                                                                                                                                                                                                                                                                                                                                                                                                                                                                                                                                                                                                                                                                                                                                                                                                                                                                                                                                                                                                                                                                                                                                                                                                                                                                                                                                                                                                                                                                                                                                                                                                                                                                                                                                                                                                                                                                                                                                                                                                                                                                                                  | 567       | 572       | + 0.9%         |           |           |                |
| Months Supply of Inventory   | 8.6 7.7 8.8 7.4 6.0 7.0 6.7 6.5 6.5 6.5 Q4-2015 Q2-2016 Q4-2016 Q2-2017 Q4-2017 Q2-2018                                                                                                                                                                                                                                                                                                                                                                                                                                                                                                                                                                                                                                                                                                                                                                                                                                                                                                                                                                                                                                                                                                                                                                                                                                                                                                                                                                                                                                                                                                                                                                                                                                                                                                                                                                                                                                                                                                                                                                                                                                                                                                                                                                                                                                                                            | 6.7       | 6.5       | - 3.0%         |           |           |                |