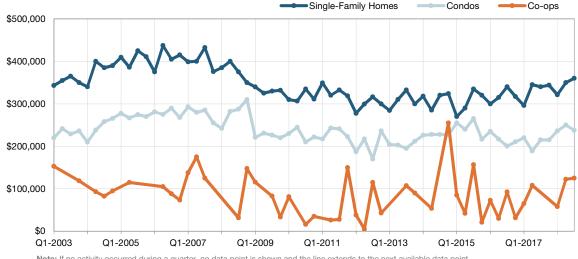

## **Quarterly Snapshot**

+ 0.6%

- 0.8%

+ 4.6%

One-Year Change in Closed Sales All Properties One-Year Change in Homes for Sale All Properties One-Year Change in Median Sales Price All Properties

Residential real estate activity comprised of Single-Family, Condo and Co-op properties. Percent changes are calculated using rounded figures.