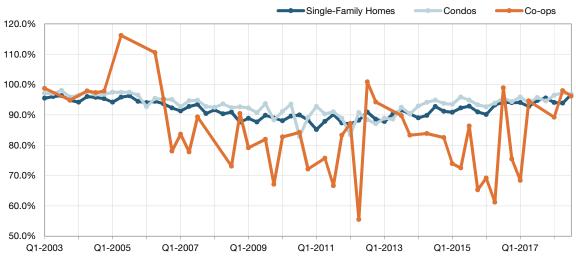

34 | \$247,795 |           |
| Q3-2017 | \$365,968 | \$240,592 |           |
| Q2-2017 | \$387,712 | \$245,907 | \$108,250 |
| Q1-2017 | \$322,396 | \$233,562 | \$65,000  |
| Q4-2016 | \$348,921 | \$235,871 | \$39,250  |
| Q3-2016 | \$376,580 | \$225,055 | \$92,500  |
| Q2-2016 | \$370,188 | \$278,777 | \$30,000  |
| Q1-2016 | \$350,219 | \$251,462 | \$72,673  |
| Q4-2015 | \$360,838 | \$272,692 | \$20,900  |

Condos

Co-ops

# **Percent of Original List Price Received**



Percentage found when dividing a property's sales price by its original list price, then taking the average for all properties sold in a given month, not accounting for seller concessions.

**Putnam County** 

#### 03-2018



#### **Year to Date**



## **Historical Percent of Original List Price Received by Quarter**



| Quarter | Single-Family Homes | Condos | Co-ops |
|---------|---------------------|--------|--------|
| Q4-2015 | 91.0%               | 93.4%  | 65.3%  |
| Q1-2016 | 90.1%               | 92.7%  | 69.2%  |
| Q2-2016 | 93.2%               | 93.9%  | 61.2%  |
| Q3-2016 | 94.1%               | 95.6%  | 98.9%  |
| Q4-2016 | 94.0%               | 94.4%  | 75.5%  |
| Q1-2017 | 94.1%               | 95.9%  | 68.4%  |
| Q2-2017 | 92.8%               | 94.0%  | 94.6%  |
| Q3-2017 | 94.7%               | 95.7%  |        |
| Q4-2017 | 95.6%               | 94.6%  |        |
| Q1-2018 | 94.1%               | 96.5%  | 89.2%  |
| Q2-2018 | 93.9%               | 97.3%  | 98.0%  |
| Q3-2018 | 96.7%               | 96.8%  | 96.2%  |

# **Housing Affordability Index**



This index measures housing affo