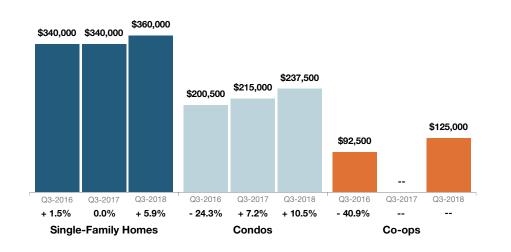

- Single-Family Closed Sales were down 0.3 percent to 297.
- Condos Closed Sales were up 2.5 percent to 41.
- Co-ops Closed Sales finished the month at 2.
- Single-Family Median Sales Price increased 5.9 percent to \$360,000.
- Condos Median Sales Price increased 10.5 percent to \$237,500.
- Co-ops Median Sales Price ended the month at \$125,000.

| Key Metrics                  | Historical Sparkbars                                                                                                                                                                                                                                                                                                                                                                                                                                                                                                                                                                                                                                                                                                                                                                                                                                                                                                                                                                                                                                                                                                                                                                                                                                                                                                                                                                                                                                                                                                                                                                                                                                                                                                                                                                                                                                                                                                                                                                                                                                                                                                                                                                                                                                                                                                                                               | Q3-2017   | Q3-2018   | Percent Change | YTD 2017  | YTD 2018  | Percent Change |
|------------------------------|--------------------------------------------------------------------------------------------------------------------------------------------------------------------------------------------------------------------------------------------------------------------------------------------------------------------------------------------------------------------------------------------------------------------------------------------------------------------------------------------------------------------------------------------------------------------------------------------------------------------------------------------------------------------------------------------------------------------------------------------------------------------------------------------------------------------------------------------------------------------------------------------------------------------------------------------------------------------------------------------------------------------------------------------------------------------------------------------------------------------------------------------------------------------------------------------------------------------------------------------------------------------------------------------------------------------------------------------------------------------------------------------------------------------------------------------------------------------------------------------------------------------------------------------------------------------------------------------------------------------------------------------------------------------------------------------------------------------------------------------------------------------------------------------------------------------------------------------------------------------------------------------------------------------------------------------------------------------------------------------------------------------------------------------------------------------------------------------------------------------------------------------------------------------------------------------------------------------------------------------------------------------------------------------------------------------------------------------------------------------|-----------|-----------|----------------|-----------|-----------|----------------|
| New Listings                 | 286 439 386 521 421 575 466<br>286 259 269 276 324<br>Q4-2015 Q2-2016 Q4-2016 Q2-2017 Q4-2017 Q2-2018                                                                                                                                                                                                                                                                                                                                                                                                                                                                                                                                                                                                                                                                                                                                                                                                                                                                                                                                                                                                                                                                                                                                                                                                                                                                                                                                                                                                                                                                                                                                                                                                                                                                                                                                                                                                                                                                                                                                                                                                                                                                                                                                                                                                                                                              | 421       | 466       | + 10.7%        | 1,328     | 1,365     | + 2.8%         |
| Pending Sales                | 298 309 290 292 303 292<br>243 238 224 216 224 208 247<br>Q4-2015 Q2-2016 Q4-2016 Q2-2017 Q4-2017 Q2-2018                                                                                                                                                                                                                                                                                                                                                                                                                                                                                                                                                                                                                                                                                                                                                                                                                                                                                                                                                                                                                                                                                                                                                                                                                                                                                                                                                                                                                                                                                                                                                                                                                                                                                                                                                                                                                                                                                                                                                                                                                                                                                                                                                                                                                                                          | 292       | 292       | 0.0%           | 798       | 803       | + 0.6%         |
| Closed Sales                 | 264 257 288 271 298 271 297 298 271 297 298 271 297 298 271 297 298 271 297 298 271 297 298 271 297 298 271 298 271 298 271 298 271 298 271 298 271 298 271 298 271 298 271 298 271 298 271 298 271 298 271 298 271 298 271 298 271 298 271 298 271 298 271 298 271 298 271 298 271 298 271 298 271 298 271 298 271 298 271 298 271 298 271 298 271 298 271 298 271 298 271 298 271 298 271 298 271 298 271 298 271 298 271 298 271 298 271 298 271 298 271 298 271 298 271 298 271 298 271 298 271 298 271 298 271 298 271 298 271 298 271 298 271 298 271 298 271 298 271 298 271 298 271 298 271 298 271 298 271 298 271 298 271 298 271 298 271 298 271 298 271 298 271 298 271 298 271 298 271 298 271 298 271 298 271 298 271 298 271 298 271 298 271 298 271 298 271 298 271 298 271 298 271 298 271 298 271 298 271 298 271 298 271 298 271 298 271 298 271 298 271 298 271 298 271 298 271 298 271 298 271 298 271 298 271 298 271 298 271 298 271 298 271 298 271 298 271 298 271 298 271 298 271 298 271 298 271 298 271 298 271 298 271 298 271 298 271 298 271 298 271 298 271 298 271 298 271 298 271 298 271 298 271 298 271 298 271 298 271 298 271 298 271 298 271 298 271 298 271 298 271 298 271 298 271 298 271 298 271 298 271 298 271 298 271 298 271 298 271 298 271 298 271 298 271 298 271 298 271 298 271 298 271 298 271 298 271 298 271 298 271 298 271 298 271 298 271 298 271 298 271 298 271 298 271 298 271 298 271 298 271 298 271 298 271 298 271 298 271 298 271 298 271 298 271 298 271 298 271 298 271 298 271 298 271 298 271 298 271 298 271 298 271 298 271 298 271 298 271 298 271 298 271 298 271 298 271 298 271 298 271 298 271 298 271 298 271 298 271 298 271 298 271 298 271 298 271 298 271 298 271 298 271 298 271 298 271 298 271 298 271 298 271 298 271 298 271 298 271 298 271 298 271 298 271 298 271 298 271 298 271 298 271 298 271 298 271 298 271 298 271 298 271 298 271 298 271 298 271 298 271 298 271 298 271 298 271 298 271 298 271 298 271 298 271 298 271 298 271 298 271 298 271 298 271 298 271 298 271 298 271 298 271 298 271 298 271 298 271 298 271 29                                                                                                                                                                                                                                     | 298       | 297       | - 0.3%         | 748       | 756       | + 1.1%         |
| Days on Market               | 123 118 127 108 104 104 120 88 93 102 97 72 Q4-2015 Q2-2016 Q4-2016 Q2-2017 Q4-2017 Q2-2018                                                                                                                                                                                                                                                                                                                                                                                                                                                                                                                                                                                                                                                                                                                                                                                                                                                                                                                                                                                                                                                                                                                                                                                                                                                                                                                                                                                                                                                                                                                                                                                                                                                                                                                                                                                                                                                                                                                                                                                                                                                                                                                                                                                                                                                                        | 88        | 72        | - 18.2%        | 103       | 89        | - 13.6%        |
| Median Sales Price           | \$200,000 \$300,000 \$300,000 \$300,000 \$300,000 \$300,000 \$300,000 \$300,000 \$300,000 \$300,000 \$300,000 \$300,000 \$300,000 \$300,000 \$300,000 \$300,000 \$300,000 \$300,000 \$300,000 \$300,000 \$300,000 \$300,000 \$300,000 \$300,000 \$300,000 \$300,000 \$300,000 \$300,000 \$300,000 \$300,000 \$300,000 \$300,000 \$300,000 \$300,000 \$300,000 \$300,000 \$300,000 \$300,000 \$300,000 \$300,000 \$300,000 \$300,000 \$300,000 \$300,000 \$300,000 \$300,000 \$300,000 \$300,000 \$300,000 \$300,000 \$300,000 \$300,000 \$300,000 \$300,000 \$300,000 \$300,000 \$300,000 \$300,000 \$300,000 \$300,000 \$300,000 \$300,000 \$300,000 \$300,000 \$300,000 \$300,000 \$300,000 \$300,000 \$300,000 \$300,000 \$300,000 \$300,000 \$300,000 \$300,000 \$300,000 \$300,000 \$300,000 \$300,000 \$300,000 \$300,000 \$300,000 \$300,000 \$300,000 \$300,000 \$300,000 \$300,000 \$300,000 \$300,000 \$300,000 \$300,000 \$300,000 \$300,000 \$300,000 \$300,000 \$300,000 \$300,000 \$300,000 \$300,000 \$300,000 \$300,000 \$300,000 \$300,000 \$300,000 \$300,000 \$300,000 \$300,000 \$300,000 \$300,000 \$300,000 \$300,000 \$300,000 \$300,000 \$300,000 \$300,000 \$300,000 \$300,000 \$300,000 \$300,000 \$300,000 \$300,000 \$300,000 \$300,000 \$300,000 \$300,000 \$300,000 \$300,000 \$300,000 \$300,000 \$300,000 \$300,000 \$300,000 \$300,000 \$300,000 \$300,000 \$300,000 \$300,000 \$300,000 \$300,000 \$300,000 \$300,000 \$300,000 \$300,000 \$300,000 \$300,000 \$300,000 \$300,000 \$300,000 \$300,000 \$300,000 \$300,000 \$300,000 \$300,000 \$300,000 \$300,000 \$300,000 \$300,000 \$300,000 \$300,000 \$300,000 \$300,000 \$300,000 \$300,000 \$300,000 \$300,000 \$300,000 \$300,000 \$300,000 \$300,000 \$300,000 \$300,000 \$300,000 \$300,000 \$300,000 \$300,000 \$300,000 \$300,000 \$300,000 \$300,000 \$300,000 \$300,000 \$300,000 \$300,000 \$300,000 \$300,000 \$300,000 \$300,000 \$300,000 \$300,000 \$300,000 \$300,000 \$300,000 \$300,000 \$300,000 \$300,000 \$300,000 \$300,000 \$300,000 \$300,000 \$300,000 \$300,000 \$300,000 \$300,000 \$300,000 \$300,000 \$300,000 \$300,000 \$300,000 \$300,000 \$300,000 \$300,000 \$300,000 \$300,000 \$300,000 \$300,000 \$300,000 \$300,000 \$300,000 \$300,000 \$300,000 \$300,000 \$300,000 \$300,000 \$300,000 \$300,000 \$300,000 \$300,000 \$300,000 \$30 | \$340,000 | \$360,000 | + 5.9%         | \$332,663 | \$349,000 | + 4.9%         |
| Average Sales Price          | \$250,000 \$210,000 \$210,000 \$210,000 \$210,000 \$210,000 \$210,000 \$210,000 \$210,000 \$210,000 \$210,000 \$210,000 \$210,000 \$210,000 \$210,000 \$210,000 \$210,000 \$210,000 \$210,000 \$210,000 \$210,000 \$210,000 \$210,000 \$210,000 \$210,000 \$210,000 \$210,000 \$210,000 \$210,000 \$210,000 \$210,000 \$210,000 \$210,000 \$210,000 \$210,000 \$210,000 \$210,000 \$210,000 \$210,000 \$210,000 \$210,000 \$210,000 \$210,000 \$210,000 \$210,000 \$210,000 \$210,000 \$210,000 \$210,000 \$210,000 \$210,000 \$210,000 \$210,000 \$210,000 \$210,000 \$210,000 \$210,000 \$210,000 \$210,000 \$210,000 \$210,000 \$210,000 \$210,000 \$210,000 \$210,000 \$210,000 \$210,000 \$210,000 \$210,000 \$210,000 \$210,000 \$210,000 \$210,000 \$210,000 \$210,000 \$210,000 \$210,000 \$210,000 \$210,000 \$210,000 \$210,000 \$210,000 \$210,000 \$210,000 \$210,000 \$210,000 \$210,000 \$210,000 \$210,000 \$210,000 \$210,000 \$210,000 \$210,000 \$210,000 \$210,000 \$210,000 \$210,000 \$210,000 \$210,000 \$210,000 \$210,000 \$210,000 \$210,000 \$210,000 \$210,000 \$210,000 \$210,000 \$210,000 \$210,000 \$210,000 \$210,000 \$210,000 \$210,000 \$210,000 \$210,000 \$210,000 \$210,000 \$210,000 \$210,000 \$210,000 \$210,000 \$210,000 \$210,000 \$210,000 \$210,000 \$210,000 \$210,000 \$210,000 \$210,000 \$210,000 \$210,000 \$210,000 \$210,000 \$210,000 \$210,000 \$210,000 \$210,000 \$210,000 \$210,000 \$210,000 \$210,000 \$210,000 \$210,000 \$210,000 \$210,000 \$210,000 \$210,000 \$210,000 \$210,000 \$210,000 \$210,000 \$210,000 \$210,000 \$210,000 \$210,000 \$210,000 \$210,000 \$210,000 \$210,000 \$210,000 \$210,000 \$210,000 \$210,000 \$210,000 \$210,000 \$210,000 \$210,000 \$210,000 \$210,000 \$210,000 \$210,000 \$210,000 \$210,000 \$210,000 \$210,000 \$210,000 \$210,000 \$210,000 \$210,000 \$210,000 \$210,000 \$210,000 \$210,000 \$210,000 \$210,000 \$210,000 \$210,000 \$210,000 \$210,000 \$210,000 \$210,000 \$210,000 \$210,000 \$210,000 \$210,000 \$210,000 \$210,000 \$210,000 \$210,000 \$210,000 \$210,000 \$210,000 \$210,000 \$210,000 \$210,000 \$210,000 \$210,000 \$210,000 \$210,000 \$210,000 \$210,000 \$210,000 \$210,000 \$210,000 \$210,000 \$210,000 \$210,000 \$210,000 \$210,000 \$210,000 \$210,000 \$210,000 \$210,000 \$210,000 \$210,000 \$210,000 \$210,000 \$21 | \$365,968 | \$407,402 | + 11.3%        | \$360,799 | \$387,526 | + 7.4%         |
| Pct. of Orig. Price Received | 91.0% 90.1% 94.1% 94.0% 94.1% 92.8% 94.7% 95.6% 94.1% 93.9% 96.7% 94.2015 Q2-2016 Q4-2016 Q2-2017 Q4-2017 Q2-2018                                                                                                                                                                                                                                                                                                                                                                                                                                                                                                                                                                                                                                                                                                                                                                                                                                                                                                                                                                                                                                                                                                                                                                                                                                                                                                                                                                                                                                                                                                                                                                                                                                                                                                                                                                                                                                                                                                                                                                                                                                                                                                                                                                                                                                                  | 94.7%     | 96.7%     | + 2.1%         | 93.9%     | 95.1%     | + 1.3%         |
| Housing Affordability Index  | 95 101 95 98 103 92 94 92 94 85 83<br>Q4-2015 Q2-2016 Q4-2016 Q2-2017 Q4-2017 Q2-2018                                                                                                                                                                                                                                                                                                                                                                                                                                                                                                                                                                                                                                                                                                                                                                                                                                                                                                                                                                                                                                                                                                                                                                                                                                                                                                                                                                                                                                                                                                                                                                                                                                                                                                                                                                                                                                                                                                                                                                                                                                                                                                                                                                                                                                                                              | 94        | 83        | - 11.7%        | 96        | 86        | - 10.4%        |
| Inventory of Homes for Sale  | 665     648     769     674     604     567     570     572       Q4-2015     Q2-2016     Q4-2016     Q2-2017     Q4-2017     Q4-2018     Q2-2018                                                                                                                                                                                                                                                                                                                                                                                                                                                                                                                                                                                                                                                                                                                                                                                                                                                                                                                                                                                                                                                                                                                                                                                                                                                                                                                                                                                                                                                                                                                                                                                                                                                                                                                                                                                                                                                                                                                                                                                                                                                                                                                                                                                                                  | 567       | 572       | + 0.9%         |           |           |                |
| Months Supply of Inventory   | 8.6 7.7 8.8 7.4 6.0 7.0 6.7 6.5 6.5 6.5 Q4-2015 Q2-2016 Q4-2016 Q2-2017 Q4-2017 Q2-2018                                                                                                                                                                                                                                                                                                                                                                                                                                                                                                                                                                                                                                                                                                                                                                                                                                                                                                                                                                                                                                                                                                                                                                                                                                                                                                                                                                                                                                                                                                                                                                                                                                                                                                                                                                                                                                                                                                                                                                                                                                                                                                                                                                                                                                                                            | 6.7       | 6.5       | - 3.0%         |           |           |                |