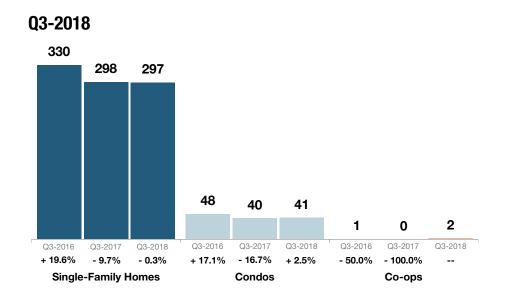

- Single-Family Closed Sales were down 0.3 percent to 297.
- Condos Closed Sales were up 2.5 percent to 41.
- Co-ops Closed Sales finished the month at 2.
- Single-Family Median Sales Price increased 5.9 percent to \$360,000.
- Condos Median Sales Price increased 10.5 percent to \$237,500.
- Co-ops Median Sales Price ended the month at \$125,000.