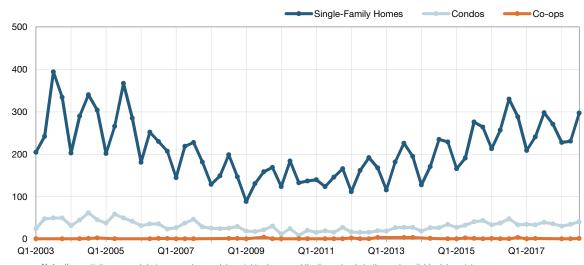

| Key Metrics                  | Historical Sparkbars                                                                                                                                                                                                                                                                                                                                                                                                                                                                                                                                                                                                                                                                                                                                                                                                                                                                                                                                                                                                                                                                                                                                                                                                                                                                                                                                                                                                                                                                                                                                                                                                                                                                                                                                                                                                                                                                                                                                                                                                                                                                                                                                                                                                                                                                                                                                               | Q3-2017   | Q3-2018   | Percent Change | YTD 2017  | YTD 2018  | Percent Change |
|------------------------------|--------------------------------------------------------------------------------------------------------------------------------------------------------------------------------------------------------------------------------------------------------------------------------------------------------------------------------------------------------------------------------------------------------------------------------------------------------------------------------------------------------------------------------------------------------------------------------------------------------------------------------------------------------------------------------------------------------------------------------------------------------------------------------------------------------------------------------------------------------------------------------------------------------------------------------------------------------------------------------------------------------------------------------------------------------------------------------------------------------------------------------------------------------------------------------------------------------------------------------------------------------------------------------------------------------------------------------------------------------------------------------------------------------------------------------------------------------------------------------------------------------------------------------------------------------------------------------------------------------------------------------------------------------------------------------------------------------------------------------------------------------------------------------------------------------------------------------------------------------------------------------------------------------------------------------------------------------------------------------------------------------------------------------------------------------------------------------------------------------------------------------------------------------------------------------------------------------------------------------------------------------------------------------------------------------------------------------------------------------------------|-----------|-----------|----------------|-----------|-----------|----------------|
| New Listings                 | 286 439 386 521 421 575 466<br>286 259 269 276 324<br>Q4-2015 Q2-2016 Q4-2016 Q2-2017 Q4-2017 Q2-2018                                                                                                                                                                                                                                                                                                                                                                                                                                                                                                                                                                                                                                                                                                                                                                                                                                                                                                                                                                                                                                                                                                                                                                                                                                                                                                                                                                                                                                                                                                                                                                                                                                                                                                                                                                                                                                                                                                                                                                                                                                                                                                                                                                                                                                                              | 421       | 466       | + 10.7%        | 1,328     | 1,365     | + 2.8%         |
| Pending Sales                | 298 309 290 292 303 292<br>243 238 224 216 224 208 247<br>Q4-2015 Q2-2016 Q4-2016 Q2-2017 Q4-2017 Q2-2018                                                                                                                                                                                                                                                                                                                                                                                                                                                                                                                                                                                                                                                                                                                                                                                                                                                                                                                                                                                                                                                                                                                                                                                                                                                                                                                                                                                                                                                                                                                                                                                                                                                                                                                                                                                                                                                                                                                                                                                                                                                                                                                                                                                                                                                          | 292       | 292       | 0.0%           | 798       | 803       | + 0.6%         |
| Closed Sales                 | 264 257 288 271 298 271 297 298 271 297 298 271 297 298 271 297 298 271 297 298 271 297 298 271 297 298 271 298 271 298 271 298 271 298 271 298 271 298 271 298 271 298 271 298 271 298 271 298 271 298 271 298 271 298 271 298 271 298 271 298 271 298 271 298 271 298 271 298 271 298 271 298 271 298 271 298 271 298 271 298 271 298 271 298 271 298 271 298 271 298 271 298 271 298 271 298 271 298 271 298 271 298 271 298 271 298 271 298 271 298 271 298 271 298 271 298 271 298 271 298 271 298 271 298 271 298 271 298 271 298 271 298 271 298 271 298 271 298 271 298 271 298 271 298 271 298 271 298 271 298 271 298 271 298 271 298 271 298 271 298 271 298 271 298 271 298 271 298 271 298 271 298 271 298 271 298 271 298 271 298 271 298 271 298 271 298 271 298 271 298 271 298 271 298 271 298 271 298 271 298 271 298 271 298 271 298 271 298 271 298 271 298 271 298 271 298 271 298 271 298 271 298 271 298 271 298 271 298 271 298 271 298 271 298 271 298 271 298 271 298 271 298 271 298 271 298 271 298 271 298 271 298 271 298 271 298 271 298 271 298 271 298 271 298 271 298 271 298 271 298 271 298 271 298 271 298 271 298 271 298 271 298 271 298 271 298 271 298 271 298 271 298 271 298 271 298 271 298 271 298 271 298 271 298 271 298 271 298 271 298 271 298 271 298 271 298 271 298 271 298 271 298 271 298 271 298 271 298 271 298 271 298 271 298 271 298 271 298 271 298 271 298 271 298 271 298 271 298 271 298 271 298 271 298 271 298 271 298 271 298 271 298 271 298 271 298 271 298 271 298 271 298 271 298 271 298 271 298 271 298 271 298 271 298 271 298 271 298 271 298 271 298 271 298 271 298 271 298 271 298 271 298 271 298 271 298 271 298 271 298 271 298 271 298 271 298 271 298 271 298 271 298 271 298 271 298 271 298 271 298 271 298 271 298 271 298 271 298 271 298 271 298 271 298 271 298 271 298 271 298 271 298 271 298 271 298 271 298 271 298 271 298 271 298 271 298 271 298 271 298 271 298 271 298 271 298 271 298 271 298 271 298 271 298 271 298 271 298 271 298 271 298 271 298 271 298 271 298 271 298 271 298 271 298 271 298 271 298 271 298 271 29                                                                                                                                                                                                                                     | 298       | 297       | - 0.3%         | 748       | 756       | + 1.1%         |
| Days on Market               | 123 118 127 108 104 104 120 88 93 102 97 72 Q4-2015 Q2-2016 Q4-2016 Q2-2017 Q4-2017 Q2-2018                                                                                                                                                                                                                                                                                                                                                                                                                                                                                                                                                                                                                                                                                                                                                                                                                                                                                                                                                                                                                                                                                                                                                                                                                                                                                                                                                                                                                                                                                                                                                                                                                                                                                                                                                                                                                                                                                                                                                                                                                                                                                                                                                                                                                                                                        | 88        | 72        | - 18.2%        | 103       | 89        | - 13.6%        |
| Median Sales Price           | \$200,000 \$300,000 \$300,000 \$300,000 \$300,000 \$300,000 \$300,000 \$300,000 \$300,000 \$300,000 \$300,000 \$300,000 \$300,000 \$300,000 \$300,000 \$300,000 \$300,000 \$300,000 \$300,000 \$300,000 \$300,000 \$300,000 \$300,000 \$300,000 \$300,000 \$300,000 \$300,000 \$300,000 \$300,000 \$300,000 \$300,000 \$300,000 \$300,000 \$300,000 \$300,000 \$300,000 \$300,000 \$300,000 \$300,000 \$300,000 \$300,000 \$300,000 \$300,000 \$300,000 \$300,000 \$300,000 \$300,000 \$300,000 \$300,000 \$300,000 \$300,000 \$300,000 \$300,000 \$300,000 \$300,000 \$300,000 \$300,000 \$300,000 \$300,000 \$300,000 \$300,000 \$300,000 \$300,000 \$300,000 \$300,000 \$300,000 \$300,000 \$300,000 \$300,000 \$300,000 \$300,000 \$300,000 \$300,000 \$300,000 \$300,000 \$300,000 \$300,000 \$300,000 \$300,000 \$300,000 \$300,000 \$300,000 \$300,000 \$300,000 \$300,000 \$300,000 \$300,000 \$300,000 \$300,000 \$300,000 \$300,000 \$300,000 \$300,000 \$300,000 \$300,000 \$300,000 \$300,000 \$300,000 \$300,000 \$300,000 \$300,000 \$300,000 \$300,000 \$300,000 \$300,000 \$300,000 \$300,000 \$300,000 \$300,000 \$300,000 \$300,000 \$300,000 \$300,000 \$300,000 \$300,000 \$300,000 \$300,000 \$300,000 \$300,000 \$300,000 \$300,000 \$300,000 \$300,000 \$300,000 \$300,000 \$300,000 \$300,000 \$300,000 \$300,000 \$300,000 \$300,000 \$300,000 \$300,000 \$300,000 \$300,000 \$300,000 \$300,000 \$300,000 \$300,000 \$300,000 \$300,000 \$300,000 \$300,000 \$300,000 \$300,000 \$300,000 \$300,000 \$300,000 \$300,000 \$300,000 \$300,000 \$300,000 \$300,000 \$300,000 \$300,000 \$300,000 \$300,000 \$300,000 \$300,000 \$300,000 \$300,000 \$300,000 \$300,000 \$300,000 \$300,000 \$300,000 \$300,000 \$300,000 \$300,000 \$300,000 \$300,000 \$300,000 \$300,000 \$300,000 \$300,000 \$300,000 \$300,000 \$300,000 \$300,000 \$300,000 \$300,000 \$300,000 \$300,000 \$300,000 \$300,000 \$300,000 \$300,000 \$300,000 \$300,000 \$300,000 \$300,000 \$300,000 \$300,000 \$300,000 \$300,000 \$300,000 \$300,000 \$300,000 \$300,000 \$300,000 \$300,000 \$300,000 \$300,000 \$300,000 \$300,000 \$300,000 \$300,000 \$300,000 \$300,000 \$300,000 \$300,000 \$300,000 \$300,000 \$300,000 \$300,000 \$300,000 \$300,000 \$300,000 \$300,000 \$300,000 \$300,000 \$300,000 \$300,000 \$300,000 \$300,000 \$300,000 \$300,000 \$30 | \$340,000 | \$360,000 | + 5.9%         | \$332,663 | \$349,000 | + 4.9%         |
| Average Sales Price          | \$250,000 \$210,000 \$210,000 \$210,000 \$210,000 \$210,000 \$210,000 \$210,000 \$210,000 \$210,000 \$210,000 \$210,000 \$210,000 \$210,000 \$210,000 \$210,000 \$210,000 \$210,000 \$210,000 \$210,000 \$210,000 \$210,000 \$210,000 \$210,000 \$210,000 \$210,000 \$210,000 \$210,000 \$210,000 \$210,000 \$210,000 \$210,000 \$210,000 \$210,000 \$210,000 \$210,000 \$210,000 \$210,000 \$210,000 \$210,000 \$210,000 \$210,000 \$210,000 \$210,000 \$210,000 \$210,000 \$210,000 \$210,000 \$210,000 \$210,000 \$210,000 \$210,000 \$210,000 \$210,000 \$210,000 \$210,000 \$210,000 \$210,000 \$210,000 \$210,000 \$210,000 \$210,000 \$210,000 \$210,000 \$210,000 \$210,000 \$210,000 \$210,000 \$210,000 \$210,000 \$210,000 \$210,000 \$210,000 \$210,000 \$210,000 \$210,000 \$210,000 \$210,000 \$210,000 \$210,000 \$210,000 \$210,000 \$210,000 \$210,000 \$210,000 \$210,000 \$210,000 \$210,000 \$210,000 \$210,000 \$210,000 \$210,000 \$210,000 \$210,000 \$210,000 \$210,000 \$210,000 \$210,000 \$210,000 \$210,000 \$210,000 \$210,000 \$210,000 \$210,000 \$210,000 \$210,000 \$210,000 \$210,000 \$210,000 \$210,000 \$210,000 \$210,000 \$210,000 \$210,000 \$210,000 \$210,000 \$210,000 \$210,000 \$210,000 \$210,000 \$210,000 \$210,000 \$210,000 \$210,000 \$210,000 \$210,000 \$210,000 \$210,000 \$210,000 \$210,000 \$210,000 \$210,000 \$210,000 \$210,000 \$210,000 \$210,000 \$210,000 \$210,000 \$210,000 \$210,000 \$210,000 \$210,000 \$210,000 \$210,000 \$210,000 \$210,000 \$210,000 \$210,000 \$210,000 \$210,000 \$210,000 \$210,000 \$210,000 \$210,000 \$210,000 \$210,000 \$210,000 \$210,000 \$210,000 \$210,000 \$210,000 \$210,000 \$210,000 \$210,000 \$210,000 \$210,000 \$210,000 \$210,000 \$210,000 \$210,000 \$210,000 \$210,000 \$210,000 \$210,000 \$210,000 \$210,000 \$210,000 \$210,000 \$210,000 \$210,000 \$210,000 \$210,000 \$210,000 \$210,000 \$210,000 \$210,000 \$210,000 \$210,000 \$210,000 \$210,000 \$210,000 \$210,000 \$210,000 \$210,000 \$210,000 \$210,000 \$210,000 \$210,000 \$210,000 \$210,000 \$210,000 \$210,000 \$210,000 \$210,000 \$210,000 \$210,000 \$210,000 \$210,000 \$210,000 \$210,000 \$210,000 \$210,000 \$210,000 \$210,000 \$210,000 \$210,000 \$210,000 \$210,000 \$210,000 \$210,000 \$210,000 \$210,000 \$210,000 \$210,000 \$210,000 \$210,000 \$210,000 \$21 | \$365,968 | \$407,402 | + 11.3%        | \$360,799 | \$387,526 | + 7.4%         |
| Pct. of Orig. Price Received | 91.0% 90.1% 94.1% 94.0% 94.1% 92.8% 94.7% 95.6% 94.1% 93.9% 96.7% 94.2015 Q2-2016 Q4-2016 Q2-2017 Q4-2017 Q2-2018                                                                                                                                                                                                                                                                                                                                                                                                                                                                                                                                                                                                                                                                                                                                                                                                                                                                                                                                                                                                                                                                                                                                                                                                                                                                                                                                                                                                                                                                                                                                                                                                                                                                                                                                                                                                                                                                                                                                                                                                                                                                                                                                                                                                                                                  | 94.7%     | 96.7%     | + 2.1%         | 93.9%     | 95.1%     | + 1.3%         |
| Housing Affordability Index  | 95 101 95 98 103 92 94 92 94 85 83<br>Q4-2015 Q2-2016 Q4-2016 Q2-2017 Q4-2017 Q2-2018                                                                                                                                                                                                                                                                                                                                                                                                                                                                                                                                                                                                                                                                                                                                                                                                                                                                                                                                                                                                                                                                                                                                                                                                                                                                                                                                                                                                                                                                                                                                                                                                                                                                                                                                                                                                                                                                                                                                                                                                                                                                                                                                                                                                                                                                              | 94        | 83        | - 11.7%        | 96        | 86        | - 10.4%        |
| Inventory of Homes for Sale  | 665     648     769     674     604     567     570     572       Q4-2015     Q2-2016     Q4-2016     Q2-2017     Q4-2017     Q4-2018     Q2-2018                                                                                                                                                                                                                                                                                                                                                                                                                                                                                                                                                                                                                                                                                                                                                                                                                                                                                                                                                                                                                                                                                                                                                                                                                                                                                                                                                                                                                                                                                                                                                                                                                                                                                                                                                                                                                                                                                                                                                                                                                                                                                                                                                                                                                  | 567       | 572       | + 0.9%         |           |           |                |
| Months Supply of Inventory   | 8.6 7.7 8.8 7.4 6.0 7.0 6.7 6.5 6.5 6.5 Q4-2015 Q2-2016 Q4-2016 Q2-2017 Q4-2017 Q2-2018                                                                                                                                                                                                                                                                                                                                                                                                                                                                                                                                                                                                                                                                                                                                                                                                                                                                                                                                                                                                                                                                                                                                                                                                                                                                                                                                                                                                                                                                                                                                                                                                                                                                                                                                                                                                                                                                                                                                                                                                                                                                                                                                                                                                                                                                            | 6.7       | 6.5       | - 3.0%         |           |           |                |