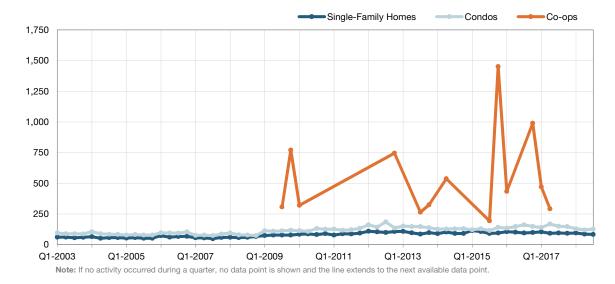

# **Co-ops Market Overview**

Key metrics for Co-operatives Only for the report quarter and for year-to-date (YTD) starting from the first of the year.

| <b>Putnam County</b> |   |    |   |   | 0 |   |    | 1. | ١ | Б |  |
|----------------------|---|----|---|---|---|---|----|----|---|---|--|
|                      | V | пп | u | 0 | L | m | 18 | ıτ | U | М |  |