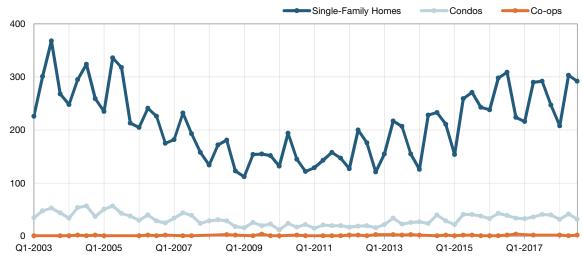

- Single-Family Closed Sales were down 0.3 percent to 297.
- Condos Closed Sales were up 2.5 percent to 41.
- Co-ops Closed Sales finished the month at 2.
- Single-Family Median Sales Price increased 5.9 percent to \$360,000.
- Condos Median Sales Price increased 10.5 percent to \$237,500.
- Co-ops Median Sales Price ended the month at \$125,000.

| Key Metrics                  | Historical Sparkbars                                                                                                                                                                                                                                                                                                                                                                                                                                                                                                                                                                                                                                                                                                                                                                                                                                                                                                                                                                                                                                                                                                                                                                                                                                                                                                                                                                                                                                                                                                                                                                                                                                                                                                                                                                                                                                                                                                                                                                                                                                                                                                                                                                                                                                                                                                                                               | Q3-2017   | Q3-2018   | Percent Change | YTD 2017  | YTD 2018  | Percent Change |
|------------------------------|--------------------------------------------------------------------------------------------------------------------------------------------------------------------------------------------------------------------------------------------------------------------------------------------------------------------------------------------------------------------------------------------------------------------------------------------------------------------------------------------------------------------------------------------------------------------------------------------------------------------------------------------------------------------------------------------------------------------------------------------------------------------------------------------------------------------------------------------------------------------------------------------------------------------------------------------------------------------------------------------------------------------------------------------------------------------------------------------------------------------------------------------------------------------------------------------------------------------------------------------------------------------------------------------------------------------------------------------------------------------------------------------------------------------------------------------------------------------------------------------------------------------------------------------------------------------------------------------------------------------------------------------------------------------------------------------------------------------------------------------------------------------------------------------------------------------------------------------------------------------------------------------------------------------------------------------------------------------------------------------------------------------------------------------------------------------------------------------------------------------------------------------------------------------------------------------------------------------------------------------------------------------------------------------------------------------------------------------------------------------|-----------|-----------|----------------|-----------|-----------|----------------|
| New Listings                 | 286 439 386 521 421 575 466<br>286 259 269 276 324<br>Q4-2015 Q2-2016 Q4-2016 Q2-2017 Q4-2017 Q2-2018                                                                                                                                                                                                                                                                                                                                                                                                                                                                                                                                                                                                                                                                                                                                                                                                                                                                                                                                                                                                                                                                                                                                                                                                                                                                                                                                                                                                                                                                                                                                                                                                                                                                                                                                                                                                                                                                                                                                                                                                                                                                                                                                                                                                                                                              | 421       | 466       | + 10.7%        | 1,328     | 1,365     | + 2.8%         |
| Pending Sales                | 298 309 290 292 303 292<br>243 238 224 216 224 208 247<br>Q4-2015 Q2-2016 Q4-2016 Q2-2017 Q4-2017 Q2-2018                                                                                                                                                                                                                                                                                                                                                                                                                                                                                                                                                                                                                                                                                                                                                                                                                                                                                                                                                                                                                                                                                                                                                                                                                                                                                                                                                                                                                                                                                                                                                                                                                                                                                                                                                                                                                                                                                                                                                                                                                                                                                                                                                                                                                                                          | 292       | 292       | 0.0%           | 798       | 803       | + 0.6%         |
| Closed Sales                 | 264 257 288 271 298 271 297 298 271 297 298 271 297 298 271 297 298 271 297 298 271 297 298 271 297 298 271 298 271 298 271 298 271 298 271 298 271 298 271 298 271 298 271 298 271 298 271 298 271 298 271 298 271 298 271 298 271 298 271 298 271 298 271 298 271 298 271 298 271 298 271 298 271 298 271 298 271 298 271 298 271 298 271 298 271 298 271 298 271 298 271 298 271 298 271 298 271 298 271 298 271 298 271 298 271 298 271 298 271 298 271 298 271 298 271 298 271 298 271 298 271 298 271 298 271 298 271 298 271 298 271 298 271 298 271 298 271 298 271 298 271 298 271 298 271 298 271 298 271 298 271 298 271 298 271 298 271 298 271 298 271 298 271 298 271 298 271 298 271 298 271 298 271 298 271 298 271 298 271 298 271 298 271 298 271 298 271 298 271 298 271 298 271 298 271 298 271 298 271 298 271 298 271 298 271 298 271 298 271 298 271 298 271 298 271 298 271 298 271 298 271 298 271 298 271 298 271 298 271 298 271 298 271 298 271 298 271 298 271 298 271 298 271 298 271 298 271 298 271 298 271 298 271 298 271 298 271 298 271 298 271 298 271 298 271 298 271 298 271 298 271 298 271 298 271 298 271 298 271 298 271 298 271 298 271 298 271 298 271 298 271 298 271 298 271 298 271 298 271 298 271 298 271 298 271 298 271 298 271 298 271 298 271 298 271 298 271 298 271 298 271 298 271 298 271 298 271 298 271 298 271 298 271 298 271 298 271 298 271 298 271 298 271 298 271 298 271 298 271 298 271 298 271 298 271 298 271 298 271 298 271 298 271 298 271 298 271 298 271 298 271 298 271 298 271 298 271 298 271 298 271 298 271 298 271 298 271 298 271 298 271 298 271 298 271 298 271 298 271 298 271 298 271 298 271 298 271 298 271 298 271 298 271 298 271 298 271 298 271 298 271 298 271 298 271 298 271 298 271 298 271 298 271 298 271 298 271 298 271 298 271 298 271 298 271 298 271 298 271 298 271 298 271 298 271 298 271 298 271 298 271 298 271 298 271 298 271 298 271 298 271 298 271 298 271 298 271 298 271 298 271 298 271 298 271 298 271 298 271 298 271 298 271 298 271 298 271 298 271 298 271 298 271 298 271 298 271 298 271 298 271 29                                                                                                                                                                                                                                     | 298       | 297       | - 0.3%         | 748       | 756       | + 1.1%         |
| Days on Market               | 123 118 127 108 104 104 120 88 93 102 97 72 Q4-2015 Q2-2016 Q4-2016 Q2-2017 Q4-2017 Q2-2018                                                                                                                                                                                                                                                                                                                                                                                                                                                                                                                                                                                                                                                                                                                                                                                                                                                                                                                                                                                                                                                                                                                                                                                                                                                                                                                                                                                                                                                                                                                                                                                                                                                                                                                                                                                                                                                                                                                                                                                                                                                                                                                                                                                                                                                                        | 88        | 72        | - 18.2%        | 103       | 89        | - 13.6%        |
| Median Sales Price           | \$200,000 \$300,000 \$300,000 \$300,000 \$300,000 \$300,000 \$300,000 \$300,000 \$300,000 \$300,000 \$300,000 \$300,000 \$300,000 \$300,000 \$300,000 \$300,000 \$300,000 \$300,000 \$300,000 \$300,000 \$300,000 \$300,000 \$300,000 \$300,000 \$300,000 \$300,000 \$300,000 \$300,000 \$300,000 \$300,000 \$300,000 \$300,000 \$300,000 \$300,000 \$300,000 \$300,000 \$300,000 \$300,000 \$300,000 \$300,000 \$300,000 \$300,000 \$300,000 \$300,000 \$300,000 \$300,000 \$300,000 \$300,000 \$300,000 \$300,000 \$300,000 \$300,000 \$300,000 \$300,000 \$300,000 \$300,000 \$300,000 \$300,000 \$300,000 \$300,000 \$300,000 \$300,000 \$300,000 \$300,000 \$300,000 \$300,000 \$300,000 \$300,000 \$300,000 \$300,000 \$300,000 \$300,000 \$300,000 \$300,000 \$300,000 \$300,000 \$300,000 \$300,000 \$300,000 \$300,000 \$300,000 \$300,000 \$300,000 \$300,000 \$300,000 \$300,000 \$300,000 \$300,000 \$300,000 \$300,000 \$300,000 \$300,000 \$300,000 \$300,000 \$300,000 \$300,000 \$300,000 \$300,000 \$300,000 \$300,000 \$300,000 \$300,000 \$300,000 \$300,000 \$300,000 \$300,000 \$300,000 \$300,000 \$300,000 \$300,000 \$300,000 \$300,000 \$300,000 \$300,000 \$300,000 \$300,000 \$300,000 \$300,000 \$300,000 \$300,000 \$300,000 \$300,000 \$300,000 \$300,000 \$300,000 \$300,000 \$300,000 \$300,000 \$300,000 \$300,000 \$300,000 \$300,000 \$300,000 \$300,000 \$300,000 \$300,000 \$300,000 \$300,000 \$300,000 \$300,000 \$300,000 \$300,000 \$300,000 \$300,000 \$300,000 \$300,000 \$300,000 \$300,000 \$300,000 \$300,000 \$300,000 \$300,000 \$300,000 \$300,000 \$300,000 \$300,000 \$300,000 \$300,000 \$300,000 \$300,000 \$300,000 \$300,000 \$300,000 \$300,000 \$300,000 \$300,000 \$300,000 \$300,000 \$300,000 \$300,000 \$300,000 \$300,000 \$300,000 \$300,000 \$300,000 \$300,000 \$300,000 \$300,000 \$300,000 \$300,000 \$300,000 \$300,000 \$300,000 \$300,000 \$300,000 \$300,000 \$300,000 \$300,000 \$300,000 \$300,000 \$300,000 \$300,000 \$300,000 \$300,000 \$300,000 \$300,000 \$300,000 \$300,000 \$300,000 \$300,000 \$300,000 \$300,000 \$300,000 \$300,000 \$300,000 \$300,000 \$300,000 \$300,000 \$300,000 \$300,000 \$300,000 \$300,000 \$300,000 \$300,000 \$300,000 \$300,000 \$300,000 \$300,000 \$300,000 \$300,000 \$300,000 \$300,000 \$300,000 \$300,000 \$300,000 \$300,000 \$300,000 \$30 | \$340,000 | \$360,000 | + 5.9%         | \$332,663 | \$349,000 | + 4.9%         |
| Average Sales Price          | \$250,000 \$210,000 \$210,000 \$210,000 \$210,000 \$210,000 \$210,000 \$210,000 \$210,000 \$210,000 \$210,000 \$210,000 \$210,000 \$210,000 \$210,000 \$210,000 \$210,000 \$210,000 \$210,000 \$210,000 \$210,000 \$210,000 \$210,000 \$210,000 \$210,000 \$210,000 \$210,000 \$210,000 \$210,000 \$210,000 \$210,000 \$210,000 \$210,000 \$210,000 \$210,000 \$210,000 \$210,000 \$210,000 \$210,000 \$210,000 \$210,000 \$210,000 \$210,000 \$210,000 \$210,000 \$210,000 \$210,000 \$210,000 \$210,000 \$210,000 \$210,000 \$210,000 \$210,000 \$210,000 \$210,000 \$210,000 \$210,000 \$210,000 \$210,000 \$210,000 \$210,000 \$210,000 \$210,000 \$210,000 \$210,000 \$210,000 \$210,000 \$210,000 \$210,000 \$210,000 \$210,000 \$210,000 \$210,000 \$210,000 \$210,000 \$210,000 \$210,000 \$210,000 \$210,000 \$210,000 \$210,000 \$210,000 \$210,000 \$210,000 \$210,000 \$210,000 \$210,000 \$210,000 \$210,000 \$210,000 \$210,000 \$210,000 \$210,000 \$210,000 \$210,000 \$210,000 \$210,000 \$210,000 \$210,000 \$210,000 \$210,000 \$210,000 \$210,000 \$210,000 \$210,000 \$210,000 \$210,000 \$210,000 \$210,000 \$210,000 \$210,000 \$210,000 \$210,000 \$210,000 \$210,000 \$210,000 \$210,000 \$210,000 \$210,000 \$210,000 \$210,000 \$210,000 \$210,000 \$210,000 \$210,000 \$210,000 \$210,000 \$210,000 \$210,000 \$210,000 \$210,000 \$210,000 \$210,000 \$210,000 \$210,000 \$210,000 \$210,000 \$210,000 \$210,000 \$210,000 \$210,000 \$210,000 \$210,000 \$210,000 \$210,000 \$210,000 \$210,000 \$210,000 \$210,000 \$210,000 \$210,000 \$210,000 \$210,000 \$210,000 \$210,000 \$210,000 \$210,000 \$210,000 \$210,000 \$210,000 \$210,000 \$210,000 \$210,000 \$210,000 \$210,000 \$210,000 \$210,000 \$210,000 \$210,000 \$210,000 \$210,000 \$210,000 \$210,000 \$210,000 \$210,000 \$210,000 \$210,000 \$210,000 \$210,000 \$210,000 \$210,000 \$210,000 \$210,000 \$210,000 \$210,000 \$210,000 \$210,000 \$210,000 \$210,000 \$210,000 \$210,000 \$210,000 \$210,000 \$210,000 \$210,000 \$210,000 \$210,000 \$210,000 \$210,000 \$210,000 \$210,000 \$210,000 \$210,000 \$210,000 \$210,000 \$210,000 \$210,000 \$210,000 \$210,000 \$210,000 \$210,000 \$210,000 \$210,000 \$210,000 \$210,000 \$210,000 \$210,000 \$210,000 \$210,000 \$210,000 \$210,000 \$210,000 \$210,000 \$210,000 \$210,000 \$210,000 \$210,000 \$21 | \$365,968 | \$407,402 | + 11.3%        | \$360,799 | \$387,526 | + 7.4%         |
| Pct. of Orig. Price Received | 91.0% 90.1% 94.1% 94.0% 94.1% 92.8% 94.7% 95.6% 94.1% 93.9% 96.7% 94.2015 Q2-2016 Q4-2016 Q2-2017 Q4-2017 Q2-2018                                                                                                                                                                                                                                                                                                                                                                                                                                                                                                                                                                                                                                                                                                                                                                                                                                                                                                                                                                                                                                                                                                                                                                                                                                                                                                                                                                                                                                                                                                                                                                                                                                                                                                                                                                                                                                                                                                                                                                                                                                                                                                                                                                                                                                                  | 94.7%     | 96.7%     | + 2.1%         | 93.9%     | 95.1%     | + 1.3%         |
| Housing Affordability Index  | 95 101 95 98 103 92 94 92 94 85 83<br>Q4-2015 Q2-2016 Q4-2016 Q2-2017 Q4-2017 Q2-2018                                                                                                                                                                                                                                                                                                                                                                                                                                                                                                                                                                                                                                                                                                                                                                                                                                                                                                                                                                                                                                                                                                                                                                                                                                                                                                                                                                                                                                                                                                                                                                                                                                                                                                                                                                                                                                                                                                                                                                                                                                                                                                                                                                                                                                                                              | 94        | 83        | - 11.7%        | 96        | 86        | - 10.4%        |
| Inventory of Homes for Sale  | 665     648     769     674     604     567     570     572       Q4-2015     Q2-2016     Q4-2016     Q2-2017     Q4-2017     Q4-2018     Q2-2018                                                                                                                                                                                                                                                                                                                                                                                                                                                                                                                                                                                                                                                                                                                                                                                                                                                                                                                                                                                                                                                                                                                                                                                                                                                                                                                                                                                                                                                                                                                                                                                                                                                                                                                                                                                                                                                                                                                                                                                                                                                                                                                                                                                                                  | 567       | 572       | + 0.9%         |           |           |                |
| Months Supply of Inventory   | 8.6 7.7 8.8 7.4 6.0 7.0 6.7 6.5 6.5 6.5 Q4-2015 Q2-2016 Q4-2016 Q2-2017 Q4-2017 Q2-2018                                                                                                                                                                                                                                                                                                                                                                                                                                                                                                                                                                                                                                                                                                                                                                                                                                                                                                                                                                                                                                                                                                                                                                                                                                                                                                                                                                                                                                                                                                                                                                                                                                                                                                                                                                                                                                                                                                                                                                                                                                                                                                                                                                                                                                                                            | 6.7       | 6.5       | - 3.0%         |           |           |                |