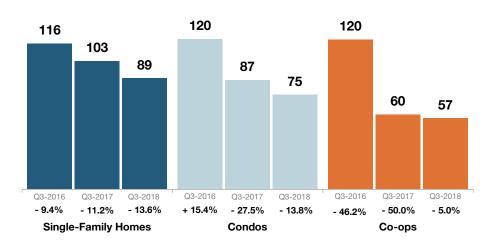

| Key Metrics                  | Historical Sparkbars                                                                                                                                                                                                                                                                                                                                                                                                                                                                                                                                                                                                                                                                                                                                                                                                                                                                                                                                                                                                                                                                                                                                                                                                                                                                                                                                                                                                                                                                                                                                                                                                                                                                                                                                                                                                                                                                                                                                                                                                                                                                                                                                                                                                                                                                                                                                               | Q3-2017   | Q3-2018   | Percent Change | YTD 2017  | YTD 2018  | Percent Change |
|------------------------------|--------------------------------------------------------------------------------------------------------------------------------------------------------------------------------------------------------------------------------------------------------------------------------------------------------------------------------------------------------------------------------------------------------------------------------------------------------------------------------------------------------------------------------------------------------------------------------------------------------------------------------------------------------------------------------------------------------------------------------------------------------------------------------------------------------------------------------------------------------------------------------------------------------------------------------------------------------------------------------------------------------------------------------------------------------------------------------------------------------------------------------------------------------------------------------------------------------------------------------------------------------------------------------------------------------------------------------------------------------------------------------------------------------------------------------------------------------------------------------------------------------------------------------------------------------------------------------------------------------------------------------------------------------------------------------------------------------------------------------------------------------------------------------------------------------------------------------------------------------------------------------------------------------------------------------------------------------------------------------------------------------------------------------------------------------------------------------------------------------------------------------------------------------------------------------------------------------------------------------------------------------------------------------------------------------------------------------------------------------------------|-----------|-----------|----------------|-----------|-----------|----------------|
| New Listings                 | 286 439 386 521 421 575 466<br>286 259 269 276 324<br>Q4-2015 Q2-2016 Q4-2016 Q2-2017 Q4-2017 Q2-2018                                                                                                                                                                                                                                                                                                                                                                                                                                                                                                                                                                                                                                                                                                                                                                                                                                                                                                                                                                                                                                                                                                                                                                                                                                                                                                                                                                                                                                                                                                                                                                                                                                                                                                                                                                                                                                                                                                                                                                                                                                                                                                                                                                                                                                                              | 421       | 466       | + 10.7%        | 1,328     | 1,365     | + 2.8%         |
| Pending Sales                | 298 309 290 292 303 292<br>243 238 224 216 224 208 247<br>Q4-2015 Q2-2016 Q4-2016 Q2-2017 Q4-2017 Q2-2018                                                                                                                                                                                                                                                                                                                                                                                                                                                                                                                                                                                                                                                                                                                                                                                                                                                                                                                                                                                                                                                                                                                                                                                                                                                                                                                                                                                                                                                                                                                                                                                                                                                                                                                                                                                                                                                                                                                                                                                                                                                                                                                                                                                                                                                          | 292       | 292       | 0.0%           | 798       | 803       | + 0.6%         |
| Closed Sales                 | 264 257 288 271 298 271 297 298 271 297 298 271 297 298 271 297 298 271 297 298 271 297 298 271 297 298 271 298 271 298 271 298 271 298 271 298 271 298 271 298 271 298 271 298 271 298 271 298 271 298 271 298 271 298 271 298 271 298 271 298 271 298 271 298 271 298 271 298 271 298 271 298 271 298 271 298 271 298 271 298 271 298 271 298 271 298 271 298 271 298 271 298 271 298 271 298 271 298 271 298 271 298 271 298 271 298 271 298 271 298 271 298 271 298 271 298 271 298 271 298 271 298 271 298 271 298 271 298 271 298 271 298 271 298 271 298 271 298 271 298 271 298 271 298 271 298 271 298 271 298 271 298 271 298 271 298 271 298 271 298 271 298 271 298 271 298 271 298 271 298 271 298 271 298 271 298 271 298 271 298 271 298 271 298 271 298 271 298 271 298 271 298 271 298 271 298 271 298 271 298 271 298 271 298 271 298 271 298 271 298 271 298 271 298 271 298 271 298 271 298 271 298 271 298 271 298 271 298 271 298 271 298 271 298 271 298 271 298 271 298 271 298 271 298 271 298 271 298 271 298 271 298 271 298 271 298 271 298 271 298 271 298 271 298 271 298 271 298 271 298 271 298 271 298 271 298 271 298 271 298 271 298 271 298 271 298 271 298 271 298 271 298 271 298 271 298 271 298 271 298 271 298 271 298 271 298 271 298 271 298 271 298 271 298 271 298 271 298 271 298 271 298 271 298 271 298 271 298 271 298 271 298 271 298 271 298 271 298 271 298 271 298 271 298 271 298 271 298 271 298 271 298 271 298 271 298 271 298 271 298 271 298 271 298 271 298 271 298 271 298 271 298 271 298 271 298 271 298 271 298 271 298 271 298 271 298 271 298 271 298 271 298 271 298 271 298 271 298 271 298 271 298 271 298 271 298 271 298 271 298 271 298 271 298 271 298 271 298 271 298 271 298 271 298 271 298 271 298 271 298 271 298 271 298 271 298 271 298 271 298 271 298 271 298 271 298 271 298 271 298 271 298 271 298 271 298 271 298 271 298 271 298 271 298 271 298 271 298 271 298 271 298 271 298 271 298 271 298 271 298 271 298 271 298 271 298 271 298 271 298 271 298 271 298 271 298 271 298 271 298 271 298 271 298 271 298 271 298 271 298 271 29                                                                                                                                                                                                                                     | 298       | 297       | - 0.3%         | 748       | 756       | + 1.1%         |
| Days on Market               | 123 118 127 108 104 104 120 88 93 102 97 72 Q4-2015 Q2-2016 Q4-2016 Q2-2017 Q4-2017 Q2-2018                                                                                                                                                                                                                                                                                                                                                                                                                                                                                                                                                                                                                                                                                                                                                                                                                                                                                                                                                                                                                                                                                                                                                                                                                                                                                                                                                                                                                                                                                                                                                                                                                                                                                                                                                                                                                                                                                                                                                                                                                                                                                                                                                                                                                                                                        | 88        | 72        | - 18.2%        | 103       | 89        | - 13.6%        |
| Median Sales Price           | \$200,000 \$300,000 \$300,000 \$300,000 \$300,000 \$300,000 \$300,000 \$300,000 \$300,000 \$300,000 \$300,000 \$300,000 \$300,000 \$300,000 \$300,000 \$300,000 \$300,000 \$300,000 \$300,000 \$300,000 \$300,000 \$300,000 \$300,000 \$300,000 \$300,000 \$300,000 \$300,000 \$300,000 \$300,000 \$300,000 \$300,000 \$300,000 \$300,000 \$300,000 \$300,000 \$300,000 \$300,000 \$300,000 \$300,000 \$300,000 \$300,000 \$300,000 \$300,000 \$300,000 \$300,000 \$300,000 \$300,000 \$300,000 \$300,000 \$300,000 \$300,000 \$300,000 \$300,000 \$300,000 \$300,000 \$300,000 \$300,000 \$300,000 \$300,000 \$300,000 \$300,000 \$300,000 \$300,000 \$300,000 \$300,000 \$300,000 \$300,000 \$300,000 \$300,000 \$300,000 \$300,000 \$300,000 \$300,000 \$300,000 \$300,000 \$300,000 \$300,000 \$300,000 \$300,000 \$300,000 \$300,000 \$300,000 \$300,000 \$300,000 \$300,000 \$300,000 \$300,000 \$300,000 \$300,000 \$300,000 \$300,000 \$300,000 \$300,000 \$300,000 \$300,000 \$300,000 \$300,000 \$300,000 \$300,000 \$300,000 \$300,000 \$300,000 \$300,000 \$300,000 \$300,000 \$300,000 \$300,000 \$300,000 \$300,000 \$300,000 \$300,000 \$300,000 \$300,000 \$300,000 \$300,000 \$300,000 \$300,000 \$300,000 \$300,000 \$300,000 \$300,000 \$300,000 \$300,000 \$300,000 \$300,000 \$300,000 \$300,000 \$300,000 \$300,000 \$300,000 \$300,000 \$300,000 \$300,000 \$300,000 \$300,000 \$300,000 \$300,000 \$300,000 \$300,000 \$300,000 \$300,000 \$300,000 \$300,000 \$300,000 \$300,000 \$300,000 \$300,000 \$300,000 \$300,000 \$300,000 \$300,000 \$300,000 \$300,000 \$300,000 \$300,000 \$300,000 \$300,000 \$300,000 \$300,000 \$300,000 \$300,000 \$300,000 \$300,000 \$300,000 \$300,000 \$300,000 \$300,000 \$300,000 \$300,000 \$300,000 \$300,000 \$300,000 \$300,000 \$300,000 \$300,000 \$300,000 \$300,000 \$300,000 \$300,000 \$300,000 \$300,000 \$300,000 \$300,000 \$300,000 \$300,000 \$300,000 \$300,000 \$300,000 \$300,000 \$300,000 \$300,000 \$300,000 \$300,000 \$300,000 \$300,000 \$300,000 \$300,000 \$300,000 \$300,000 \$300,000 \$300,000 \$300,000 \$300,000 \$300,000 \$300,000 \$300,000 \$300,000 \$300,000 \$300,000 \$300,000 \$300,000 \$300,000 \$300,000 \$300,000 \$300,000 \$300,000 \$300,000 \$300,000 \$300,000 \$300,000 \$300,000 \$300,000 \$300,000 \$300,000 \$300,000 \$300,000 \$300,000 \$30 | \$340,000 | \$360,000 | + 5.9%         | \$332,663 | \$349,000 | + 4.9%         |
| Average Sales Price          | \$250,000 \$210,000 \$210,000 \$210,000 \$210,000 \$210,000 \$210,000 \$210,000 \$210,000 \$210,000 \$210,000 \$210,000 \$210,000 \$210,000 \$210,000 \$210,000 \$210,000 \$210,000 \$210,000 \$210,000 \$210,000 \$210,000 \$210,000 \$210,000 \$210,000 \$210,000 \$210,000 \$210,000 \$210,000 \$210,000 \$210,000 \$210,000 \$210,000 \$210,000 \$210,000 \$210,000 \$210,000 \$210,000 \$210,000 \$210,000 \$210,000 \$210,000 \$210,000 \$210,000 \$210,000 \$210,000 \$210,000 \$210,000 \$210,000 \$210,000 \$210,000 \$210,000 \$210,000 \$210,000 \$210,000 \$210,000 \$210,000 \$210,000 \$210,000 \$210,000 \$210,000 \$210,000 \$210,000 \$210,000 \$210,000 \$210,000 \$210,000 \$210,000 \$210,000 \$210,000 \$210,000 \$210,000 \$210,000 \$210,000 \$210,000 \$210,000 \$210,000 \$210,000 \$210,000 \$210,000 \$210,000 \$210,000 \$210,000 \$210,000 \$210,000 \$210,000 \$210,000 \$210,000 \$210,000 \$210,000 \$210,000 \$210,000 \$210,000 \$210,000 \$210,000 \$210,000 \$210,000 \$210,000 \$210,000 \$210,000 \$210,000 \$210,000 \$210,000 \$210,000 \$210,000 \$210,000 \$210,000 \$210,000 \$210,000 \$210,000 \$210,000 \$210,000 \$210,000 \$210,000 \$210,000 \$210,000 \$210,000 \$210,000 \$210,000 \$210,000 \$210,000 \$210,000 \$210,000 \$210,000 \$210,000 \$210,000 \$210,000 \$210,000 \$210,000 \$210,000 \$210,000 \$210,000 \$210,000 \$210,000 \$210,000 \$210,000 \$210,000 \$210,000 \$210,000 \$210,000 \$210,000 \$210,000 \$210,000 \$210,000 \$210,000 \$210,000 \$210,000 \$210,000 \$210,000 \$210,000 \$210,000 \$210,000 \$210,000 \$210,000 \$210,000 \$210,000 \$210,000 \$210,000 \$210,000 \$210,000 \$210,000 \$210,000 \$210,000 \$210,000 \$210,000 \$210,000 \$210,000 \$210,000 \$210,000 \$210,000 \$210,000 \$210,000 \$210,000 \$210,000 \$210,000 \$210,000 \$210,000 \$210,000 \$210,000 \$210,000 \$210,000 \$210,000 \$210,000 \$210,000 \$210,000 \$210,000 \$210,000 \$210,000 \$210,000 \$210,000 \$210,000 \$210,000 \$210,000 \$210,000 \$210,000 \$210,000 \$210,000 \$210,000 \$210,000 \$210,000 \$210,000 \$210,000 \$210,000 \$210,000 \$210,000 \$210,000 \$210,000 \$210,000 \$210,000 \$210,000 \$210,000 \$210,000 \$210,000 \$210,000 \$210,000 \$210,000 \$210,000 \$210,000 \$210,000 \$210,000 \$210,000 \$210,000 \$210,000 \$210,000 \$210,000 \$210,000 \$210,000 \$21 | \$365,968 | \$407,402 | + 11.3%        | \$360,799 | \$387,526 | + 7.4%         |
| Pct. of Orig. Price Received | 91.0% 90.1% 94.1% 94.0% 94.1% 92.8% 94.7% 95.6% 94.1% 93.9% 96.7% 94.2015 Q2-2016 Q4-2016 Q2-2017 Q4-2017 Q2-2018                                                                                                                                                                                                                                                                                                                                                                                                                                                                                                                                                                                                                                                                                                                                                                                                                                                                                                                                                                                                                                                                                                                                                                                                                                                                                                                                                                                                                                                                                                                                                                                                                                                                                                                                                                                                                                                                                                                                                                                                                                                                                                                                                                                                                                                  | 94.7%     | 96.7%     | + 2.1%         | 93.9%     | 95.1%     | + 1.3%         |
| Housing Affordability Index  | 95 101 95 98 103 92 94 92 94 85 83<br>Q4-2015 Q2-2016 Q4-2016 Q2-2017 Q4-2017 Q2-2018                                                                                                                                                                                                                                                                                                                                                                                                                                                                                                                                                                                                                                                                                                                                                                                                                                                                                                                                                                                                                                                                                                                                                                                                                                                                                                                                                                                                                                                                                                                                                                                                                                                                                                                                                                                                                                                                                                                                                                                                                                                                                                                                                                                                                                                                              | 94        | 83        | - 11.7%        | 96        | 86        | - 10.4%        |
| Inventory of Homes for Sale  | 665     648     769     674     604     567     570     572       Q4-2015     Q2-2016     Q4-2016     Q2-2017     Q4-2017     Q4-2018     Q2-2018                                                                                                                                                                                                                                                                                                                                                                                                                                                                                                                                                                                                                                                                                                                                                                                                                                                                                                                                                                                                                                                                                                                                                                                                                                                                                                                                                                                                                                                                                                                                                                                                                                                                                                                                                                                                                                                                                                                                                                                                                                                                                                                                                                                                                  | 567       | 572       | + 0.9%         |           |           |                |
| Months Supply of Inventory   | 8.6 7.7 8.8 7.4 6.0 7.0 6.7 6.5 6.5 6.5 Q4-2015 Q2-2016 Q4-2016 Q2-2017 Q4-2017 Q2-2018                                                                                                                                                                                                                                                                                                                                                                                                                                                                                                                                                                                                                                                                                                                                                                                                                                                                                                                                                                                                                                                                                                                                                                                                                                                                                                                                                                                                                                                                                                                                                                                                                                                                                                                                                                                                                                                                                                                                                                                                                                                                                                                                                                                                                                                                            | 6.7       | 6.5       | - 3.0%         |           |           |                |