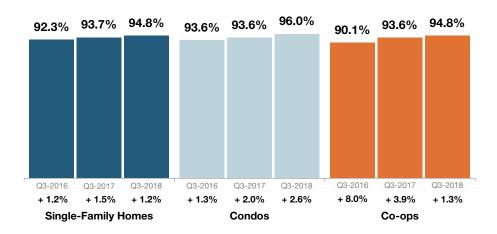

# HGMLS

Key metrics for Single-Family Homes Only for the report quarter and for year-to-date (YTD) starting from the first of the year.

**Orange County** 

| Key Metrics                  | Historical Sparkbars                                                                                                                                                                                                                                                                                                                                                                                                                                                                                                                                                                                                                                                                                                                                                                                                                                                                                                                                                                                                                                                                                                                                                                                                                                                                                                                                                                                                                                                                                                                                                                                                                                                                                                                                                                                                                                                                                                                                                                                                                                                                                                                                                                                                                                                                                                                                                                           | Q3-2017   | Q3-2018   | Percent Change | YTD 2017  | YTD 2018  | Percent Change |
|------------------------------|------------------------------------------------------------------------------------------------------------------------------------------------------------------------------------------------------------------------------------------------------------------------------------------------------------------------------------------------------------------------------------------------------------------------------------------------------------------------------------------------------------------------------------------------------------------------------------------------------------------------------------------------------------------------------------------------------------------------------------------------------------------------------------------------------------------------------------------------------------------------------------------------------------------------------------------------------------------------------------------------------------------------------------------------------------------------------------------------------------------------------------------------------------------------------------------------------------------------------------------------------------------------------------------------------------------------------------------------------------------------------------------------------------------------------------------------------------------------------------------------------------------------------------------------------------------------------------------------------------------------------------------------------------------------------------------------------------------------------------------------------------------------------------------------------------------------------------------------------------------------------------------------------------------------------------------------------------------------------------------------------------------------------------------------------------------------------------------------------------------------------------------------------------------------------------------------------------------------------------------------------------------------------------------------------------------------------------------------------------------------------------------------|-----------|-----------|----------------|-----------|-----------|----------------|
| New Listings                 | 1,642 1,410 1,737 1,417 1,793 1,518<br>1,051 1,298 2,5016 Q4-2016 Q2-2017 Q4-2017 Q2-2018                                                                                                                                                                                                                                                                                                                                                                                                                                                                                                                                                                                                                                                                                                                                                                                                                                                                                                                                                                                                                                                                                                                                                                                                                                                                                                                                                                                                                                                                                                                                                                                                                                                                                                                                                                                                                                                                                                                                                                                                                                                                                                                                                                                                                                                                                                      | 1,417     | 1,518     | + 7.1%         | 4,388     | 4,453     | + 1.5%         |
| Pending Sales                | 1,004 959 1,132 1,036 949 766 1,118 1,106<br>729 756 81 817 791 2 949 766 2 0 0 0 0 0 0 0 0 0 0 0 0 0 0 0 0 0 0                                                                                                                                                                                                                                                                                                                                                                                                                                                                                                                                                                                                                                                                                                                                                                                                                                                                                                                                                                                                                                                                                                                                                                                                                                                                                                                                                                                                                                                                                                                                                                                                                                                                                                                                                                                                                                                                                                                                                                                                                                                                                                                                                                                                                                                                                | 1,036     | 1,106     | + 6.8%         | 2,959     | 2,990     | + 1.0%         |
| Closed Sales                 | 761 690 846 1,034 929 769 926 1,114 1,027 955 1,072  Q4-2015 Q2-2016 Q4-2016 Q2-2017 Q4-2017 Q2-2018                                                                                                                                                                                                                                                                                                                                                                                                                                                                                                                                                                                                                                                                                                                                                                                                                                                                                                                                                                                                                                                                                                                                                                                                                                                                                                                                                                                                                                                                                                                                                                                                                                                                                                                                                                                                                                                                                                                                                                                                                                                                                                                                                                                                                                                                                           | 1,114     | 1,072     | - 3.8%         | 2,809     | 2,799     | - 0.4%         |
| Days on Market               | 135 140 135 115 121 127 113 96 99 114 104 85<br>Q4-2015 Q2-2016 Q4-2016 Q2-2017 Q4-2017 Q2-2018                                                                                                                                                                                                                                                                                                                                                                                                                                                                                                                                                                                                                                                                                                                                                                                                                                                                                                                                                                                                                                                                                                                                                                                                                                                                                                                                                                                                                                                                                                                                                                                                                                                                                                                                                                                                                                                                                                                                                                                                                                                                                                                                                                                                                                                                                                | 96        | 85        | - 11.5%        | 110       | 99        | - 10.0%        |
| Median Sales Price           | \$221,000 \$20,000 \$20,000 \$20,000 \$20,000 \$20,000 \$20,000 \$20,000 \$20,000 \$20,000 \$20,000 \$20,000 \$20,000 \$20,000 \$20,000 \$20,000 \$20,000 \$20,000 \$20,000 \$20,000 \$20,000 \$20,000 \$20,000 \$20,000 \$20,000 \$20,000 \$20,000 \$20,000 \$20,000 \$20,000 \$20,000 \$20,000 \$20,000 \$20,000 \$20,000 \$20,000 \$20,000 \$20,000 \$20,000 \$20,000 \$20,000 \$20,000 \$20,000 \$20,000 \$20,000 \$20,000 \$20,000 \$20,000 \$20,000 \$20,000 \$20,000 \$20,000 \$20,000 \$20,000 \$20,000 \$20,000 \$20,000 \$20,000 \$20,000 \$20,000 \$20,000 \$20,000 \$20,000 \$20,000 \$20,000 \$20,000 \$20,000 \$20,000 \$20,000 \$20,000 \$20,000 \$20,000 \$20,000 \$20,000 \$20,000 \$20,000 \$20,000 \$20,000 \$20,000 \$20,000 \$20,000 \$20,000 \$20,000 \$20,000 \$20,000 \$20,000 \$20,000 \$20,000 \$20,000 \$20,000 \$20,000 \$20,000 \$20,000 \$20,000 \$20,000 \$20,000 \$20,000 \$20,000 \$20,000 \$20,000 \$20,000 \$20,000 \$20,000 \$20,000 \$20,000 \$20,000 \$20,000 \$20,000 \$20,000 \$20,000 \$20,000 \$20,000 \$20,000 \$20,000 \$20,000 \$20,000 \$20,000 \$20,000 \$20,000 \$20,000 \$20,000 \$20,000 \$20,000 \$20,000 \$20,000 \$20,000 \$20,000 \$20,000 \$20,000 \$20,000 \$20,000 \$20,000 \$20,000 \$20,000 \$20,000 \$20,000 \$20,000 \$20,000 \$20,000 \$20,000 \$20,000 \$20,000 \$20,000 \$20,000 \$20,000 \$20,000 \$20,000 \$20,000 \$20,000 \$20,000 \$20,000 \$20,000 \$20,000 \$20,000 \$20,000 \$20,000 \$20,000 \$20,000 \$20,000 \$20,000 \$20,000 \$20,000 \$20,000 \$20,000 \$20,000 \$20,000 \$20,000 \$20,000 \$20,000 \$20,000 \$20,000 \$20,000 \$20,000 \$20,000 \$20,000 \$20,000 \$20,000 \$20,000 \$20,000 \$20,000 \$20,000 \$20,000 \$20,000 \$20,000 \$20,000 \$20,000 \$20,000 \$20,000 \$20,000 \$20,000 \$20,000 \$20,000 \$20,000 \$20,000 \$20,000 \$20,000 \$20,000 \$20,000 \$20,000 \$20,000 \$20,000 \$20,000 \$20,000 \$20,000 \$20,000 \$20,000 \$20,000 \$20,000 \$20,000 \$20,000 \$20,000 \$20,000 \$20,000 \$20,000 \$20,000 \$20,000 \$20,000 \$20,000 \$20,000 \$20,000 \$20,000 \$20,000 \$20,000 \$20,000 \$20,000 \$20,000 \$20,000 \$20,000 \$20,000 \$20,000 \$20,000 \$20,000 \$20,000 \$20,000 \$20,000 \$20,000 \$20,000 \$20,000 \$20,000 \$20,000 \$20,000 \$20,000 \$20,000 \$20,000 \$20,000 \$20,000 \$20,000 \$20,000 \$20,000 \$20,000 \$20,000 \$20,000 \$20,000 \$20,000 \$20,000 \$20,0 | \$255,000 | \$275,000 | + 7.8%         | \$240,000 | \$259,000 | + 7.9%         |
| Average Sales Price          | 9253.460 9270.737 928.874 9253.400 9247.386 9249.205 9265.061 9262.682 9260.069 9274.610 9442.015 Q2-2016 Q4-2016 Q2-2017 Q4-2017 Q2-2018                                                                                                                                                                                                                                                                                                                                                                                                                                                                                                                                                                                                                                                                                                                                                                                                                                                                                                                                                                                                                                                                                                                                                                                                                                                                                                                                                                                                                                                                                                                                                                                                                                                                                                                                                                                                                                                                                                                                                                                                                                                                                                                                                                                                                                                      | \$265,051 | \$303,439 | + 14.5%        | \$254,979 | \$281,647 | + 10.5%        |
| Pct. of Orig. Price Received | 90.9% 90.7% 91.8% 93.6% 92.6% 91.3% 94.6% 95.2% 94.6% 93.7% 94.5% 95.9% 94.2015 Q2-2016 Q4-2016 Q2-2017 Q4-2017 Q2-2018                                                                                                                                                                                                                                                                                                                                                                                                                                                                                                                                                                                                                                                                                                                                                                                                                                                                                                                                                                                                                                                                                                                                                                                                                                                                                                                                                                                                                                                                                                                                                                                                                                                                                                                                                                                                                                                                                                                                                                                                                                                                                                                                                                                                                                                                        | 95.2%     | 95.9%     | + 0.7%         | 93.7%     | 94.8%     | + 1.2%         |
| Housing Affordability Index  | 182 195 194 176 178 180 182 169 171 171 161 147 Q4-2015 Q2-2016 Q4-2016 Q2-2017 Q4-2017 Q2-2018                                                                                                                                                                                                                                                                                                                                                                                                                                                                                                                                                                                                                                                                                                                                                                                                                                                                                                                                                                                                                                                                                                                                                                                                                                                                                                                                                                                                                                                                                                                                                                                                                                                                                                                                                                                                                                                                                                                                                                                                                                                                                                                                                                                                                                                                                                | 169       | 147       | - 13.0%        | 180       | 156       | - 13.3%        |
| Inventory of Homes for Sale  | 2,431 2,389 2,500 2,382 2,118 2,030 1,584 1,595 1,943 1,871 Q4-2015 Q2-2016 Q4-2016 Q2-2017 Q4-2017 Q2-2018                                                                                                                                                                                                                                                                                                                                                                                                                                                                                                                                                                                                                                                                                                                                                                                                                                                                                                                                                                                                                                                                                                                                                                                                                                                                                                                                                                                                                                                                                                                                                                                                                                                                                                                                                                                                                                                                                                                                                                                                                                                                                                                                                                                                                                                                                    | 2,030     | 1,871     | - 7.8%         |           |           |                |
| Months Supply of Inventory   | 10.2 9.2 9.1 8.3 6.6 6.4 6.9 6.5 4.9 4.9 6.0 5.7  Q4-2015 Q2-2016 Q4-2016 Q2-2017 Q4-2017 Q2-2018                                                                                                                                                                                                                                                                                                                                                                                                                                                                                                                                                                                                                                                                                                                                                                                                                                                                                                                                                                                                                                                                                                                                                                                                                                                                                                                                                                                                                                                                                                                                                                                                                                                                                                                                                                                                                                                                                                                                                                                                                                                                                                                                                                                                                                                                                              | 6.5       | 5.7       | - 12.3%        |           |           |                |

## **Condos Market Overview**

Key metrics for Condominiums Only for the report quarter and for year-to-date (YTD) starting from the first of the year.

| 0 | ran | qe | Cou | ınty |
|---|-----|----|-----|------|
|   |     |    |     |      |

| Key Metrics                  | Historical Sparkbars                                                                                                                                                                                                                                                                                                                                                                                                                                                                                                                                                                                                                                                                                                                                                                                                                                                                                                                                                                                                                                                                                                                                                                                                                                                                                                                                                                                                                                                                                                                                                                                                                                                                                                                                                                                                                                                                                                                                                                                                                                                                                                      | Q3-2017   | Q3-2018   | Percent Change | YTD 2017  | YTD 2018  | Percent Change |
|------------------------------|---------------------------------------------------------------------------------------------------------------------------------------------------------------------------------------------------------------------------------------------------------------------------------------------------------------------------------------------------------------------------------------------------------------------------------------------------------------------------------------------------------------------------------------------------------------------------------------------------------------------------------------------------------------------------------------------------------------------------------------------------------------------------------------------------------------------------------------------------------------------------------------------------------------------------------------------------------------------------------------------------------------------------------------------------------------------------------------------------------------------------------------------------------------------------------------------------------------------------------------------------------------------------------------------------------------------------------------------------------------------------------------------------------------------------------------------------------------------------------------------------------------------------------------------------------------------------------------------------------------------------------------------------------------------------------------------------------------------------------------------------------------------------------------------------------------------------------------------------------------------------------------------------------------------------------------------------------------------------------------------------------------------------------------------------------------------------------------------------------------------------|-----------|-----------|----------------|-----------|-----------|----------------|
| New Listings                 | 181 156 155 152 197 199 182<br>139 139 104 104 115 122 104<br>Q4-2015 Q2-2016 Q4-2016 Q2-2017 Q4-2017 Q2-2018                                                                                                                                                                                                                                                                                                                                                                                                                                                                                                                                                                                                                                                                                                                                                                                                                                                                                                                                                                                                                                                                                                                                                                                                                                                                                                                                                                                                                                                                                                                                                                                                                                                                                                                                                                                                                                                                                                                                                                                                             | 152       | 182       | + 19.7%        | 504       | 503       | - 0.2%         |
| Pending Sales                | 87 92 109 115 88 98 119 75 444<br>Q4-2015 Q2-2016 Q4-2016 Q2-2017 Q4-2017 Q2-2018                                                                                                                                                                                                                                                                                                                                                                                                                                                                                                                                                                                                                                                                                                                                                                                                                                                                                                                                                                                                                                                                                                                                                                                                                                                                                                                                                                                                                                                                                                                                                                                                                                                                                                                                                                                                                                                                                                                                                                                                                                         | 148       | 144       | - 2.7%         | 375       | 366       | - 2.4%         |
| Closed Sales                 | 99 83 92 110 109 93 119 129 147 112 112 112 112 112 112 112 112 112 11                                                                                                                                                                                                                                                                                                                                                                                                                                                                                                                                                                                                                                                                                                                                                                                                                                                                                                                                                                                                                                                                                                                                                                                                                                                                                                                                                                                                                                                                                                                                                                                                                                                                                                                                                                                                                                                                                                                                                                                                                                                    | 129       | 143       | + 10.9%        | 341       | 349       | + 2.3%         |
| Days on Market               | 117 116 123 93 115 110 91 75 81 89 70 56  Q4-2015 Q2-2016 Q4-2016 Q2-2017 Q4-2017 Q2-2018                                                                                                                                                                                                                                                                                                                                                                                                                                                                                                                                                                                                                                                                                                                                                                                                                                                                                                                                                                                                                                                                                                                                                                                                                                                                                                                                                                                                                                                                                                                                                                                                                                                                                                                                                                                                                                                                                                                                                                                                                                 | 75        | 56        | - 25.3%        | 90        | 70        | - 22.2%        |
| Median Sales Price           | \$\frac{\sigma_{5}\text{160}}{\sigma_{1}\text{160}\text{000}}\frac{\sigma_{1}\text{160}\text{000}}{\sigma_{1}\text{160}\text{000}}\frac{\sigma_{1}\text{160}\text{000}}{\sigma_{1}\text{160}\text{000}}\frac{\sigma_{1}\text{160}\text{000}}{\sigma_{1}\text{160}\text{000}}\frac{\sigma_{1}\text{160}\text{000}}{\sigma_{1}\text{160}\text{000}}\frac{\sigma_{1}\text{160}\text{000}}{\sigma_{1}\text{160}\text{000}}\frac{\sigma_{1}\text{160}\text{000}}{\sigma_{1}\text{160}\text{000}}\frac{\sigma_{1}\text{160}\text{000}}{\sigma_{1}\text{160}\text{000}}\frac{\sigma_{1}\text{160}\text{000}}{\sigma_{1}\text{160}\text{000}}\frac{\sigma_{1}\text{160}\text{000}}{\sigma_{1}\text{160}\text{000}}\frac{\sigma_{1}\text{160}\text{000}}{\sigma_{1}\text{160}\text{000}}\frac{\sigma_{1}\text{160}\text{000}}{\sigma_{1}\text{160}\text{000}}\frac{\sigma_{1}\text{160}\text{000}}{\sigma_{1}\text{160}\text{000}}\frac{\sigma_{1}\text{160}\text{000}}{\sigma_{1}\text{160}\text{000}}\frac{\sigma_{1}\text{160}\text{000}}{\sigma_{1}\text{160}\text{000}}\frac{\sigma_{1}\text{160}\text{000}}{\sigma_{1}\text{160}\text{000}}\frac{\sigma_{1}\text{160}\text{000}}{\sigma_{1}\text{160}\text{000}}\frac{\sigma_{1}\text{160}\text{000}}{\sigma_{1}\text{160}\text{000}}\frac{\sigma_{1}\text{160}\text{000}}{\sigma_{1}\text{160}\text{000}}\frac{\sigma_{1}\text{160}\text{000}}{\sigma_{1}\text{160}\text{000}}\frac{\sigma_{1}\text{160}\text{000}}{\sigma_{1}\text{160}\text{000}}\frac{\sigma_{1}\text{160}\text{000}}{\sigma_{1}\text{160}\text{000}}\frac{\sigma_{1}\text{160}\text{000}}{\sigma_{1}\text{160}\text{000}}\frac{\sigma_{1}\text{160}\text{000}}{\sigma_{1}\text{160}\text{000}}\frac{\sigma_{1}\text{160}\text{000}}{\sigma_{1}\text{160}\text{000}}\frac{\sigma_{1}\text{160}\text{000}}{\sigma_{1}\text{160}\text{000}}\frac{\sigma_{1}\text{160}\text{000}}{\sigma_{1}\text{160}\text{000}}\frac{\sigma_{1}\text{160}\text{000}}{\sigma_{1}\text{160}\text{000}}\frac{\sigma_{1}\text{160}\text{000}}{\sigma_{1}\text{160}\text{000}}\frac{\sigma_{1}\text{160}\text{000}}{\sigma_{1} | \$163,500 | \$185,000 | + 13.1%        | \$155,000 | \$168,405 | + 8.6%         |
| Average Sales Price          | 5161/093         5160/093         5160/093         5160/093         5160/093         5160/093         5160/093         5160/093         5160/093         5160/093         5160/093         5160/093         5160/093         5160/093         5160/093         5160/093         5160/093         5160/093         5160/093         5160/093         5160/093         5160/093         5160/093         5160/093         5160/093         5160/093         5160/093         5160/093         5160/093         5160/093         5160/093         5160/093         5160/093         5160/093         5160/093         5160/093         5160/093         5160/093         5160/093         5160/093         5160/093         5160/093         5160/093         5160/093         5160/093         5160/093         5160/093         5160/093         5160/093         5160/093         5160/093         5160/093         5160/093         5160/093         5160/093         5160/093         5160/093         5160/093         5160/093         5160/093         5160/093         5160/093         5160/093         5160/093         5160/093         5160/093         5160/093         5160/093         5160/093         5160/093         5160/093         5160/093         5160/093         5160/093         5160/093         5160/093         5160/093         5160/093                                                                                                                                                                                                                                                                                                                                                                                                                                                                                                                                                                                                                                                                                                                                                     | \$164,180 | \$194,049 | + 18.2%        | \$162,286 | \$180,104 | + 11.0%        |
| Pct. of Orig. Price Received | 91.9% 90.1% 92.0% 92.9% 91.9% 92.5% 93.5% 94.4% 95.5% 94.7% 96.0% 96.8% Q4-2015 Q2-2016 Q4-2016 Q2-2017 Q4-2017 Q2-2018                                                                                                                                                                                                                                                                                                                                                                                                                                                                                                                                                                                                                                                                                                                                                                                                                                                                                                                                                                                                                                                                                                                                                                                                                                                                                                                                                                                                                                                                                                                                                                                                                                                                                                                                                                                                                                                                                                                                                                                                   | 94.4%     | 96.8%     | + 2.5%         | 93.6%     | 96.0%     | + 2.6%         |
| Housing Affordability Index  | 271 290 316 278 273 277 259 264 244 268 241 218  Q4-2015 Q2-2016 Q4-2016 Q2-2017 Q4-2017 Q2-2018                                                                                                                                                                                                                                                                                                                                                                                                                                                                                                                                                                                                                                                                                                                                                                                                                                                                                                                                                                                                                                                                                                                                                                                                                                                                                                                                                                                                                                                                                                                                                                                                                                                                                                                                                                                                                                                                                                                                                                                                                          | 264       | 218       | - 17.4%        | 278       | 240       | - 13.7%        |
| Inventory of Homes for Sale  | 241 223 234 200 162 173 199 166 116 132 146 155  Q4-2015 Q2-2016 Q4-2016 Q2-2017 Q4-2017 Q2-2018                                                                                                                                                                                                                                                                                                                                                                                                                                                                                                                                                                                                                                                                                                                                                                                                                                                                                                                                                                                                                                                                                                                                                                                                                                                                                                                                                                                                                                                                                                                                                                                                                                                                                                                                                                                                                                                                                                                                                                                                                          | 166       | 155       | - 6.6%         |           |           |                |
| Months Supply of Inventory   | 7.7 6.8 7.2 6.0 4.8 5.1 5.6 4.3 2.8 3.4 3.6 3.8 Q4-2015 Q2-2016 Q4-2016 Q2-2017 Q4-2017 Q2-2018                                                                                                                                                                                                                                                                                                                                                                                                                                                                                                                                                                                                                                                                                                                                                                                                                                                                                                                                                                                                                                                                                                                                                                                                                                                                                                                                                                                                                                                                                                                                                                                                                                                                                                                                                                                                                                                                                                                                                                                                                           | 4.3       | 3.8       | - 11.6%        |           |           |                |