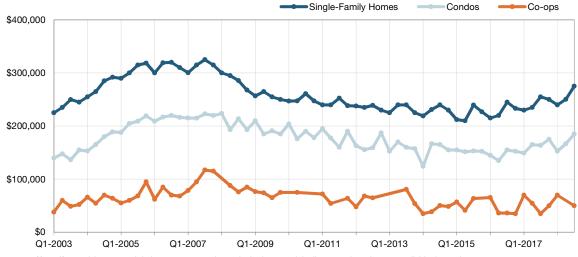

ondos | Co-ops |
|---------|---------------------|--------|--------|
| Q4-2015 | 135                 | 117    |        |
| Q1-2016 | 140                 | 116    | 114    |
| Q2-2016 | 135                 | 123    | 194    |
| Q3-2016 | 115                 | 93     | 289    |
| Q4-2016 | 121                 | 115    | 293    |
| Q1-2017 | 127                 | 110    | 259    |
| Q2-2017 | 113                 | 91     | 84     |
| Q3-2017 | 96                  | 75     | 57     |
| Q4-2017 | 99                  | 81     | 133    |
| Q1-2018 | 114                 | 89     | 97     |
| Q2-2018 | 104                 | 70     |        |
| Q3-2018 | 85                  | 56     | 59     |

## **Median Sales Price**





Q3-2018 Year to Date





## **Historical Median Sales Price by Quarter**



| Quarter | Single-Family Homes | Condos    | Co-ops   |
|---------|---------------------|-----------|----------|
| Q4-2015 | \$227,000           | \$152,500 |          |
| Q1-2016 | \$215,000           | \$145,000 | \$65,500 |
| Q2-2016 | \$220,000           | \$135,000 | \$36,000 |
| Q3-2016 | \$245,000           | \$154,800 | \$36,000 |
| Q4-2016 | \$233,250           | \$152,500 | \$35,000 |
| Q1-2017 | \$230,000           | \$149,000 | \$70,000 |
| Q2-2017 | \$235,000           | \$165,000 | \$54,500 |
| Q3-2017 | \$255,000           | \$163,500 | \$35,000 |
| Q4-2017 | \$250,000           | \$175,000 | \$49,900 |
| Q1-2018 | \$240,000           | \$152,750 | \$70,000 |
| Q2-2018 | \$250,375           | \$166,750 |          |
| Q3-2018 | \$275,000           | \$185,000 | \$49,900 |