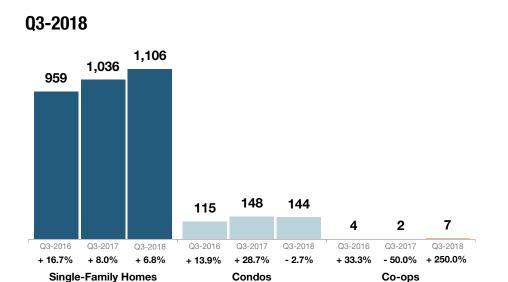

# **Single-Family Homes Market Overview**

# HGMLS

Key metrics for Single-Family Homes Only for the report quarter and for year-to-date (YTD) starting from the first of the year.

**Orange County** 

| Key Metrics                  | Historical Sparkbars                                                                                                                                                                                                                                                                                                                                                                                                                                                                                                                                                                                                                                                                                                                                                                                                                                                                                                                                                                                                                                                                                                                                                                                                                                                                                                                                                                                                                                                                                                                                                                                                                                                                                                                                                                                                                                                                                                                                                                                                                                                                                                                                                                                                                                                                                                                                                                           | Q3-2017   | Q3-2018   | Percent Change | YTD 2017  | YTD 2018  | Percent Change |
|------------------------------|------------------------------------------------------------------------------------------------------------------------------------------------------------------------------------------------------------------------------------------------------------------------------------------------------------------------------------------------------------------------------------------------------------------------------------------------------------------------------------------------------------------------------------------------------------------------------------------------------------------------------------------------------------------------------------------------------------------------------------------------------------------------------------------------------------------------------------------------------------------------------------------------------------------------------------------------------------------------------------------------------------------------------------------------------------------------------------------------------------------------------------------------------------------------------------------------------------------------------------------------------------------------------------------------------------------------------------------------------------------------------------------------------------------------------------------------------------------------------------------------------------------------------------------------------------------------------------------------------------------------------------------------------------------------------------------------------------------------------------------------------------------------------------------------------------------------------------------------------------------------------------------------------------------------------------------------------------------------------------------------------------------------------------------------------------------------------------------------------------------------------------------------------------------------------------------------------------------------------------------------------------------------------------------------------------------------------------------------------------------------------------------------|-----------|-----------|----------------|-----------|-----------|----------------|
| New Listings                 | 1,642 1,410 1,737 1,417 1,793 1,518<br>1,051 1,298 2,5016 Q4-2016 Q2-2017 Q4-2017 Q2-2018                                                                                                                                                                                                                                                                                                                                                                                                                                                                                                                                                                                                                                                                                                                                                                                                                                                                                                                                                                                                                                                                                                                                                                                                                                                                                                                                                                                                                                                                                                                                                                                                                                                                                                                                                                                                                                                                                                                                                                                                                                                                                                                                                                                                                                                                                                      | 1,417     | 1,518     | + 7.1%         | 4,388     | 4,453     | + 1.5%         |
| Pending Sales                | 1,004 959 1,132 1,036 949 766 1,118 1,106<br>729 756 81 817 791 2 949 766 2 0 0 0 0 0 0 0 0 0 0 0 0 0 0 0 0 0 0                                                                                                                                                                                                                                                                                                                                                                                                                                                                                                                                                                                                                                                                                                                                                                                                                                                                                                                                                                                                                                                                                                                                                                                                                                                                                                                                                                                                                                                                                                                                                                                                                                                                                                                                                                                                                                                                                                                                                                                                                                                                                                                                                                                                                                                                                | 1,036     | 1,106     | + 6.8%         | 2,959     | 2,990     | + 1.0%         |
| Closed Sales                 | 761 690 846 1,034 929 769 926 1,114 1,027 955 1,072  Q4-2015 Q2-2016 Q4-2016 Q2-2017 Q4-2017 Q2-2018                                                                                                                                                                                                                                                                                                                                                                                                                                                                                                                                                                                                                                                                                                                                                                                                                                                                                                                                                                                                                                                                                                                                                                                                                                                                                                                                                                                                                                                                                                                                                                                                                                                                                                                                                                                                                                                                                                                                                                                                                                                                                                                                                                                                                                                                                           | 1,114     | 1,072     | - 3.8%         | 2,809     | 2,799     | - 0.4%         |
| Days on Market               | 135 140 135 115 121 127 113 96 99 114 104 85<br>Q4-2015 Q2-2016 Q4-2016 Q2-2017 Q4-2017 Q2-2018                                                                                                                                                                                                                                                                                                                                                                                                                                                                                                                                                                                                                                                                                                                                                                                                                                                                                                                                                                                                                                                                                                                                                                                                                                                                                                                                                                                                                                                                                                                                                                                                                                                                                                                                                                                                                                                                                                                                                                                                                                                                                                                                                                                                                                                                                                | 96        | 85        | - 11.5%        | 110       | 99        | - 10.0%        |
| Median Sales Price           | \$221,000 \$20,000 \$20,000 \$20,000 \$20,000 \$20,000 \$20,000 \$20,000 \$20,000 \$20,000 \$20,000 \$20,000 \$20,000 \$20,000 \$20,000 \$20,000 \$20,000 \$20,000 \$20,000 \$20,000 \$20,000 \$20,000 \$20,000 \$20,000 \$20,000 \$20,000 \$20,000 \$20,000 \$20,000 \$20,000 \$20,000 \$20,000 \$20,000 \$20,000 \$20,000 \$20,000 \$20,000 \$20,000 \$20,000 \$20,000 \$20,000 \$20,000 \$20,000 \$20,000 \$20,000 \$20,000 \$20,000 \$20,000 \$20,000 \$20,000 \$20,000 \$20,000 \$20,000 \$20,000 \$20,000 \$20,000 \$20,000 \$20,000 \$20,000 \$20,000 \$20,000 \$20,000 \$20,000 \$20,000 \$20,000 \$20,000 \$20,000 \$20,000 \$20,000 \$20,000 \$20,000 \$20,000 \$20,000 \$20,000 \$20,000 \$20,000 \$20,000 \$20,000 \$20,000 \$20,000 \$20,000 \$20,000 \$20,000 \$20,000 \$20,000 \$20,000 \$20,000 \$20,000 \$20,000 \$20,000 \$20,000 \$20,000 \$20,000 \$20,000 \$20,000 \$20,000 \$20,000 \$20,000 \$20,000 \$20,000 \$20,000 \$20,000 \$20,000 \$20,000 \$20,000 \$20,000 \$20,000 \$20,000 \$20,000 \$20,000 \$20,000 \$20,000 \$20,000 \$20,000 \$20,000 \$20,000 \$20,000 \$20,000 \$20,000 \$20,000 \$20,000 \$20,000 \$20,000 \$20,000 \$20,000 \$20,000 \$20,000 \$20,000 \$20,000 \$20,000 \$20,000 \$20,000 \$20,000 \$20,000 \$20,000 \$20,000 \$20,000 \$20,000 \$20,000 \$20,000 \$20,000 \$20,000 \$20,000 \$20,000 \$20,000 \$20,000 \$20,000 \$20,000 \$20,000 \$20,000 \$20,000 \$20,000 \$20,000 \$20,000 \$20,000 \$20,000 \$20,000 \$20,000 \$20,000 \$20,000 \$20,000 \$20,000 \$20,000 \$20,000 \$20,000 \$20,000 \$20,000 \$20,000 \$20,000 \$20,000 \$20,000 \$20,000 \$20,000 \$20,000 \$20,000 \$20,000 \$20,000 \$20,000 \$20,000 \$20,000 \$20,000 \$20,000 \$20,000 \$20,000 \$20,000 \$20,000 \$20,000 \$20,000 \$20,000 \$20,000 \$20,000 \$20,000 \$20,000 \$20,000 \$20,000 \$20,000 \$20,000 \$20,000 \$20,000 \$20,000 \$20,000 \$20,000 \$20,000 \$20,000 \$20,000 \$20,000 \$20,000 \$20,000 \$20,000 \$20,000 \$20,000 \$20,000 \$20,000 \$20,000 \$20,000 \$20,000 \$20,000 \$20,000 \$20,000 \$20,000 \$20,000 \$20,000 \$20,000 \$20,000 \$20,000 \$20,000 \$20,000 \$20,000 \$20,000 \$20,000 \$20,000 \$20,000 \$20,000 \$20,000 \$20,000 \$20,000 \$20,000 \$20,000 \$20,000 \$20,000 \$20,000 \$20,000 \$20,000 \$20,000 \$20,000 \$20,000 \$20,000 \$20,000 \$20,000 \$20,000 \$20,000 \$20,000 \$20,000 \$20,000 \$20,000 \$20,0 | \$255,000 | \$275,000 | + 7.8%         | \$240,000 | \$259,000 | + 7.9%         |
| Average Sales Price          | 9253.460 9270.737 928.874 9253.400 9247.386 9249.205 9265.061 9262.682 9260.069 9274.610 9442.015 Q2-2016 Q4-2016 Q2-2017 Q4-2017 Q2-2018                                                                                                                                                                                                                                                                                                                                                                                                                                                                                                                                                                                                                                                                                                                                                                                                                                                                                                                                                                                                                                                                                                                                                                                                                                                                                                                                                                                                                                                                                                                                                                                                                                                                                                                                                                                                                                                                                                                                                                                                                                                                                                                                                                                                                                                      | \$265,051 | \$303,439 | + 14.5%        | \$254,979 | \$281,647 | + 10.5%        |
| Pct. of Orig. Price Received | 90.9% 90.7% 91.8% 93.6% 92.6% 91.3% 94.6% 95.2% 94.6% 93.7% 94.5% 95.9% 94.2015 Q2-2016 Q4-2016 Q2-2017 Q4-2017 Q2-2018                                                                                                                                                                                                                                                                                                                                                                                                                                                                                                                                                                                                                                                                                                                                                                                                                                                                                                                                                                                                                                                                                                                                                                                                                                                                                                                                                                                                                                                                                                                                                                                                                                                                                                                                                                                                                                                                                                                                                                                                                                                                                                                                                                                                                                                                        | 95.2%     | 95.9%     | + 0.7%         | 93.7%     | 94.8%     | + 1.2%         |
| Housing Affordability Index  | 182 195 194 176 178 180 182 169 171 171 161 147 Q4-2015 Q2-2016 Q4-2016 Q2-2017 Q4-2017 Q2-2018                                                                                                                                                                                                                                                                                                                                                                                                                                                                                                                                                                                                                                                                                                                                                                                                                                                                                                                                                                                                                                                                                                                                                                                                                                                                                                                                                                                                                                                                                                                                                                                                                                                                                                                                                                                                                                                                                                                                                                                                                                                                                                                                                                                                                                                                                                | 169       | 147       | - 13.0%        | 180       | 156       | - 13.3%        |
| Inventory of Homes for Sale  | 2,431 2,389 2,500 2,382 2,118 2,030 1,584 1,595 1,943 1,871 Q4-2015 Q2-2016 Q4-2016 Q2-2017 Q4-2017 Q2-2018                                                                                                                                                                                                                                                                                                                                                                                                                                                                                                                                                                                                                                                                                                                                                                                                                                                                                                                                                                                                                                                                                                                                                                                                                                                                                                                                                                                                                                                                                                                                                                                                                                                                                                                                                                                                                                                                                                                                                                                                                                                                                                                                                                                                                                                                                    | 2,030     | 1,871     | - 7.8%         |           |           |                |
| Months Supply of Inventory   | 10.2 9.2 9.1 8.3 6.6 6.4 6.9 6.5 4.9 4.9 6.0 5.7  Q4-2015 Q2-2016 Q4-2016 Q2-2017 Q4-2017 Q2-2018                                                                                                                                                                                                                                                                                                                                                                                                                                                                                                                                                                                                                                                                                                                                                                                                                                                                                                                                                                                                                                                                                                                                                                                                                                                                                                                                                                                                                                                                                                                                                                                                                                                                                                                                                                                                                                                                                                                                                                                                                                                                                                                                                                                                                                                                                              | 6.5       | 5.7       | - 12.3%        |           |           |                |