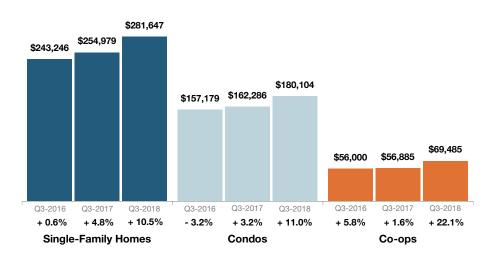

# HGMLS

Key metrics for Single-Family Homes Only for the report quarter and for year-to-date (YTD) starting from the first of the year.

**Orange County** 

| Key Metrics                  | Historical Sparkbars                                                                                                                                                                                                                                                                                                                                                                                                                                                                                                                                                                                                                                                                                                                                                                                                                                                                                                                                                                                                                                                                                                                                                                                                                                                                                                                                                                                                                                                                                                                                                                                                                                                                                                                                                                                                                                                                                                                                                                                                                                                                                                                                                                                                                                                                                                                                                                           | Q3-2017   | Q3-2018   | Percent Change | YTD 2017  | YTD 2018  | Percent Change |
|------------------------------|------------------------------------------------------------------------------------------------------------------------------------------------------------------------------------------------------------------------------------------------------------------------------------------------------------------------------------------------------------------------------------------------------------------------------------------------------------------------------------------------------------------------------------------------------------------------------------------------------------------------------------------------------------------------------------------------------------------------------------------------------------------------------------------------------------------------------------------------------------------------------------------------------------------------------------------------------------------------------------------------------------------------------------------------------------------------------------------------------------------------------------------------------------------------------------------------------------------------------------------------------------------------------------------------------------------------------------------------------------------------------------------------------------------------------------------------------------------------------------------------------------------------------------------------------------------------------------------------------------------------------------------------------------------------------------------------------------------------------------------------------------------------------------------------------------------------------------------------------------------------------------------------------------------------------------------------------------------------------------------------------------------------------------------------------------------------------------------------------------------------------------------------------------------------------------------------------------------------------------------------------------------------------------------------------------------------------------------------------------------------------------------------|-----------|-----------|----------------|-----------|-----------|----------------|
| New Listings                 | 1,642 1,410 1,737 1,417 1,793 1,518<br>1,051 1,298 2,5016 Q4-2016 Q2-2017 Q4-2017 Q2-2018                                                                                                                                                                                                                                                                                                                                                                                                                                                                                                                                                                                                                                                                                                                                                                                                                                                                                                                                                                                                                                                                                                                                                                                                                                                                                                                                                                                                                                                                                                                                                                                                                                                                                                                                                                                                                                                                                                                                                                                                                                                                                                                                                                                                                                                                                                      | 1,417     | 1,518     | + 7.1%         | 4,388     | 4,453     | + 1.5%         |
| Pending Sales                | 1,004 959 1,132 1,036 949 766 1,118 1,106<br>729 756 81 817 791 2 949 766 2 0 0 0 0 0 0 0 0 0 0 0 0 0 0 0 0 0 0                                                                                                                                                                                                                                                                                                                                                                                                                                                                                                                                                                                                                                                                                                                                                                                                                                                                                                                                                                                                                                                                                                                                                                                                                                                                                                                                                                                                                                                                                                                                                                                                                                                                                                                                                                                                                                                                                                                                                                                                                                                                                                                                                                                                                                                                                | 1,036     | 1,106     | + 6.8%         | 2,959     | 2,990     | + 1.0%         |
| Closed Sales                 | 761 690 846 1,034 929 769 926 1,114 1,027 955 1,072  Q4-2015 Q2-2016 Q4-2016 Q2-2017 Q4-2017 Q2-2018                                                                                                                                                                                                                                                                                                                                                                                                                                                                                                                                                                                                                                                                                                                                                                                                                                                                                                                                                                                                                                                                                                                                                                                                                                                                                                                                                                                                                                                                                                                                                                                                                                                                                                                                                                                                                                                                                                                                                                                                                                                                                                                                                                                                                                                                                           | 1,114     | 1,072     | - 3.8%         | 2,809     | 2,799     | - 0.4%         |
| Days on Market               | 135 140 135 115 121 127 113 96 99 114 104 85<br>Q4-2015 Q2-2016 Q4-2016 Q2-2017 Q4-2017 Q2-2018                                                                                                                                                                                                                                                                                                                                                                                                                                                                                                                                                                                                                                                                                                                                                                                                                                                                                                                                                                                                                                                                                                                                                                                                                                                                                                                                                                                                                                                                                                                                                                                                                                                                                                                                                                                                                                                                                                                                                                                                                                                                                                                                                                                                                                                                                                | 96        | 85        | - 11.5%        | 110       | 99        | - 10.0%        |
| Median Sales Price           | \$221,000 \$20,000 \$20,000 \$20,000 \$20,000 \$20,000 \$20,000 \$20,000 \$20,000 \$20,000 \$20,000 \$20,000 \$20,000 \$20,000 \$20,000 \$20,000 \$20,000 \$20,000 \$20,000 \$20,000 \$20,000 \$20,000 \$20,000 \$20,000 \$20,000 \$20,000 \$20,000 \$20,000 \$20,000 \$20,000 \$20,000 \$20,000 \$20,000 \$20,000 \$20,000 \$20,000 \$20,000 \$20,000 \$20,000 \$20,000 \$20,000 \$20,000 \$20,000 \$20,000 \$20,000 \$20,000 \$20,000 \$20,000 \$20,000 \$20,000 \$20,000 \$20,000 \$20,000 \$20,000 \$20,000 \$20,000 \$20,000 \$20,000 \$20,000 \$20,000 \$20,000 \$20,000 \$20,000 \$20,000 \$20,000 \$20,000 \$20,000 \$20,000 \$20,000 \$20,000 \$20,000 \$20,000 \$20,000 \$20,000 \$20,000 \$20,000 \$20,000 \$20,000 \$20,000 \$20,000 \$20,000 \$20,000 \$20,000 \$20,000 \$20,000 \$20,000 \$20,000 \$20,000 \$20,000 \$20,000 \$20,000 \$20,000 \$20,000 \$20,000 \$20,000 \$20,000 \$20,000 \$20,000 \$20,000 \$20,000 \$20,000 \$20,000 \$20,000 \$20,000 \$20,000 \$20,000 \$20,000 \$20,000 \$20,000 \$20,000 \$20,000 \$20,000 \$20,000 \$20,000 \$20,000 \$20,000 \$20,000 \$20,000 \$20,000 \$20,000 \$20,000 \$20,000 \$20,000 \$20,000 \$20,000 \$20,000 \$20,000 \$20,000 \$20,000 \$20,000 \$20,000 \$20,000 \$20,000 \$20,000 \$20,000 \$20,000 \$20,000 \$20,000 \$20,000 \$20,000 \$20,000 \$20,000 \$20,000 \$20,000 \$20,000 \$20,000 \$20,000 \$20,000 \$20,000 \$20,000 \$20,000 \$20,000 \$20,000 \$20,000 \$20,000 \$20,000 \$20,000 \$20,000 \$20,000 \$20,000 \$20,000 \$20,000 \$20,000 \$20,000 \$20,000 \$20,000 \$20,000 \$20,000 \$20,000 \$20,000 \$20,000 \$20,000 \$20,000 \$20,000 \$20,000 \$20,000 \$20,000 \$20,000 \$20,000 \$20,000 \$20,000 \$20,000 \$20,000 \$20,000 \$20,000 \$20,000 \$20,000 \$20,000 \$20,000 \$20,000 \$20,000 \$20,000 \$20,000 \$20,000 \$20,000 \$20,000 \$20,000 \$20,000 \$20,000 \$20,000 \$20,000 \$20,000 \$20,000 \$20,000 \$20,000 \$20,000 \$20,000 \$20,000 \$20,000 \$20,000 \$20,000 \$20,000 \$20,000 \$20,000 \$20,000 \$20,000 \$20,000 \$20,000 \$20,000 \$20,000 \$20,000 \$20,000 \$20,000 \$20,000 \$20,000 \$20,000 \$20,000 \$20,000 \$20,000 \$20,000 \$20,000 \$20,000 \$20,000 \$20,000 \$20,000 \$20,000 \$20,000 \$20,000 \$20,000 \$20,000 \$20,000 \$20,000 \$20,000 \$20,000 \$20,000 \$20,000 \$20,000 \$20,000 \$20,000 \$20,000 \$20,000 \$20,000 \$20,000 \$20,000 \$20,000 \$20,0 | \$255,000 | \$275,000 | + 7.8%         | \$240,000 | \$259,000 | + 7.9%         |
| Average Sales Price          | 9253.460 9270.737 928.874 9253.400 9247.386 9249.205 9265.061 9262.682 9260.069 9274.610 9442.015 Q2-2016 Q4-2016 Q2-2017 Q4-2017 Q2-2018                                                                                                                                                                                                                                                                                                                                                                                                                                                                                                                                                                                                                                                                                                                                                                                                                                                                                                                                                                                                                                                                                                                                                                                                                                                                                                                                                                                                                                                                                                                                                                                                                                                                                                                                                                                                                                                                                                                                                                                                                                                                                                                                                                                                                                                      | \$265,051 | \$303,439 | + 14.5%        | \$254,979 | \$281,647 | + 10.5%        |
| Pct. of Orig. Price Received | 90.9% 90.7% 91.8% 93.6% 92.6% 91.3% 94.6% 95.2% 94.6% 93.7% 94.5% 95.9% 94.2015 Q2-2016 Q4-2016 Q2-2017 Q4-2017 Q2-2018                                                                                                                                                                                                                                                                                                                                                                                                                                                                                                                                                                                                                                                                                                                                                                                                                                                                                                                                                                                                                                                                                                                                                                                                                                                                                                                                                                                                                                                                                                                                                                                                                                                                                                                                                                                                                                                                                                                                                                                                                                                                                                                                                                                                                                                                        | 95.2%     | 95.9%     | + 0.7%         | 93.7%     | 94.8%     | + 1.2%         |
| Housing Affordability Index  | 182 195 194 176 178 180 182 169 171 171 161 147 Q4-2015 Q2-2016 Q4-2016 Q2-2017 Q4-2017 Q2-2018                                                                                                                                                                                                                                                                                                                                                                                                                                                                                                                                                                                                                                                                                                                                                                                                                                                                                                                                                                                                                                                                                                                                                                                                                                                                                                                                                                                                                                                                                                                                                                                                                                                                                                                                                                                                                                                                                                                                                                                                                                                                                                                                                                                                                                                                                                | 169       | 147       | - 13.0%        | 180       | 156       | - 13.3%        |
| Inventory of Homes for Sale  | 2,431 2,389 2,500 2,382 2,118 2,030 1,584 1,595 1,943 1,871 Q4-2015 Q2-2016 Q4-2016 Q2-2017 Q4-2017 Q2-2018                                                                                                                                                                                                                                                                                                                                                                                                                                                                                                                                                                                                                                                                                                                                                                                                                                                                                                                                                                                                                                                                                                                                                                                                                                                                                                                                                                                                                                                                                                                                                                                                                                                                                                                                                                                                                                                                                                                                                                                                                                                                                                                                                                                                                                                                                    | 2,030     | 1,871     | - 7.8%         |           |           |                |
| Months Supply of Inventory   | 10.2 9.2 9.1 8.3 6.6 6.4 6.9 6.5 4.9 4.9 6.0 5.7  Q4-2015 Q2-2016 Q4-2016 Q2-2017 Q4-2017 Q2-2018                                                                                                                                                                                                                                                                                                                                                                                                                                                                                                                                                                                                                                                                                                                                                                                                                                                                                                                                                                                                                                                                                                                                                                                                                                                                                                                                                                                                                                                                                                                                                                                                                                                                                                                                                                                                                                                                                                                                                                                                                                                                                                                                                                                                                                                                                              | 6.5       | 5.7       | - 12.3%        |           |           |                |