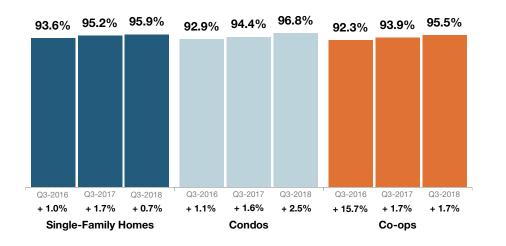

# HGMLS

Key metrics for Single-Family Homes Only for the report quarter and for year-to-date (YTD) starting from the first of the year.

**Orange County** 

| Key Metrics                  | Historical Sparkbars                                                                                                                                                                                                                                                                                                                                                                                                                                                                                                                                                                                                                                                                                                                                                                                                                                                                                                                                                                                                                                                                                                                                                                                                                                                                                                                                                                                                                                                                                                                                                                                                                                                                                                                                                                                                                                                                                                                                                                                                                                                                                                                                                                                                                                                                                                                                                                           | Q3-2017   | Q3-2018   | Percent Change | YTD 2017  | YTD 2018  | Percent Change |
|------------------------------|------------------------------------------------------------------------------------------------------------------------------------------------------------------------------------------------------------------------------------------------------------------------------------------------------------------------------------------------------------------------------------------------------------------------------------------------------------------------------------------------------------------------------------------------------------------------------------------------------------------------------------------------------------------------------------------------------------------------------------------------------------------------------------------------------------------------------------------------------------------------------------------------------------------------------------------------------------------------------------------------------------------------------------------------------------------------------------------------------------------------------------------------------------------------------------------------------------------------------------------------------------------------------------------------------------------------------------------------------------------------------------------------------------------------------------------------------------------------------------------------------------------------------------------------------------------------------------------------------------------------------------------------------------------------------------------------------------------------------------------------------------------------------------------------------------------------------------------------------------------------------------------------------------------------------------------------------------------------------------------------------------------------------------------------------------------------------------------------------------------------------------------------------------------------------------------------------------------------------------------------------------------------------------------------------------------------------------------------------------------------------------------------|-----------|-----------|----------------|-----------|-----------|----------------|
| New Listings                 | 1,642 1,410 1,737 1,417 1,793 1,518<br>1,051 1,298 2,5016 Q4-2016 Q2-2017 Q4-2017 Q2-2018                                                                                                                                                                                                                                                                                                                                                                                                                                                                                                                                                                                                                                                                                                                                                                                                                                                                                                                                                                                                                                                                                                                                                                                                                                                                                                                                                                                                                                                                                                                                                                                                                                                                                                                                                                                                                                                                                                                                                                                                                                                                                                                                                                                                                                                                                                      | 1,417     | 1,518     | + 7.1%         | 4,388     | 4,453     | + 1.5%         |
| Pending Sales                | 1,004 959 1,132 1,036 949 766 1,118 1,106<br>729 756 81 817 791 2 949 766 2 0 0 0 0 0 0 0 0 0 0 0 0 0 0 0 0 0 0                                                                                                                                                                                                                                                                                                                                                                                                                                                                                                                                                                                                                                                                                                                                                                                                                                                                                                                                                                                                                                                                                                                                                                                                                                                                                                                                                                                                                                                                                                                                                                                                                                                                                                                                                                                                                                                                                                                                                                                                                                                                                                                                                                                                                                                                                | 1,036     | 1,106     | + 6.8%         | 2,959     | 2,990     | + 1.0%         |
| Closed Sales                 | 761 690 846 1,034 929 769 926 1,114 1,027 955 1,072  Q4-2015 Q2-2016 Q4-2016 Q2-2017 Q4-2017 Q2-2018                                                                                                                                                                                                                                                                                                                                                                                                                                                                                                                                                                                                                                                                                                                                                                                                                                                                                                                                                                                                                                                                                                                                                                                                                                                                                                                                                                                                                                                                                                                                                                                                                                                                                                                                                                                                                                                                                                                                                                                                                                                                                                                                                                                                                                                                                           | 1,114     | 1,072     | - 3.8%         | 2,809     | 2,799     | - 0.4%         |
| Days on Market               | 135 140 135 115 121 127 113 96 99 114 104 85<br>Q4-2015 Q2-2016 Q4-2016 Q2-2017 Q4-2017 Q2-2018                                                                                                                                                                                                                                                                                                                                                                                                                                                                                                                                                                                                                                                                                                                                                                                                                                                                                                                                                                                                                                                                                                                                                                                                                                                                                                                                                                                                                                                                                                                                                                                                                                                                                                                                                                                                                                                                                                                                                                                                                                                                                                                                                                                                                                                                                                | 96        | 85        | - 11.5%        | 110       | 99        | - 10.0%        |
| Median Sales Price           | \$221,000 \$20,000 \$20,000 \$20,000 \$20,000 \$20,000 \$20,000 \$20,000 \$20,000 \$20,000 \$20,000 \$20,000 \$20,000 \$20,000 \$20,000 \$20,000 \$20,000 \$20,000 \$20,000 \$20,000 \$20,000 \$20,000 \$20,000 \$20,000 \$20,000 \$20,000 \$20,000 \$20,000 \$20,000 \$20,000 \$20,000 \$20,000 \$20,000 \$20,000 \$20,000 \$20,000 \$20,000 \$20,000 \$20,000 \$20,000 \$20,000 \$20,000 \$20,000 \$20,000 \$20,000 \$20,000 \$20,000 \$20,000 \$20,000 \$20,000 \$20,000 \$20,000 \$20,000 \$20,000 \$20,000 \$20,000 \$20,000 \$20,000 \$20,000 \$20,000 \$20,000 \$20,000 \$20,000 \$20,000 \$20,000 \$20,000 \$20,000 \$20,000 \$20,000 \$20,000 \$20,000 \$20,000 \$20,000 \$20,000 \$20,000 \$20,000 \$20,000 \$20,000 \$20,000 \$20,000 \$20,000 \$20,000 \$20,000 \$20,000 \$20,000 \$20,000 \$20,000 \$20,000 \$20,000 \$20,000 \$20,000 \$20,000 \$20,000 \$20,000 \$20,000 \$20,000 \$20,000 \$20,000 \$20,000 \$20,000 \$20,000 \$20,000 \$20,000 \$20,000 \$20,000 \$20,000 \$20,000 \$20,000 \$20,000 \$20,000 \$20,000 \$20,000 \$20,000 \$20,000 \$20,000 \$20,000 \$20,000 \$20,000 \$20,000 \$20,000 \$20,000 \$20,000 \$20,000 \$20,000 \$20,000 \$20,000 \$20,000 \$20,000 \$20,000 \$20,000 \$20,000 \$20,000 \$20,000 \$20,000 \$20,000 \$20,000 \$20,000 \$20,000 \$20,000 \$20,000 \$20,000 \$20,000 \$20,000 \$20,000 \$20,000 \$20,000 \$20,000 \$20,000 \$20,000 \$20,000 \$20,000 \$20,000 \$20,000 \$20,000 \$20,000 \$20,000 \$20,000 \$20,000 \$20,000 \$20,000 \$20,000 \$20,000 \$20,000 \$20,000 \$20,000 \$20,000 \$20,000 \$20,000 \$20,000 \$20,000 \$20,000 \$20,000 \$20,000 \$20,000 \$20,000 \$20,000 \$20,000 \$20,000 \$20,000 \$20,000 \$20,000 \$20,000 \$20,000 \$20,000 \$20,000 \$20,000 \$20,000 \$20,000 \$20,000 \$20,000 \$20,000 \$20,000 \$20,000 \$20,000 \$20,000 \$20,000 \$20,000 \$20,000 \$20,000 \$20,000 \$20,000 \$20,000 \$20,000 \$20,000 \$20,000 \$20,000 \$20,000 \$20,000 \$20,000 \$20,000 \$20,000 \$20,000 \$20,000 \$20,000 \$20,000 \$20,000 \$20,000 \$20,000 \$20,000 \$20,000 \$20,000 \$20,000 \$20,000 \$20,000 \$20,000 \$20,000 \$20,000 \$20,000 \$20,000 \$20,000 \$20,000 \$20,000 \$20,000 \$20,000 \$20,000 \$20,000 \$20,000 \$20,000 \$20,000 \$20,000 \$20,000 \$20,000 \$20,000 \$20,000 \$20,000 \$20,000 \$20,000 \$20,000 \$20,000 \$20,000 \$20,000 \$20,000 \$20,000 \$20,000 \$20,000 \$20,0 | \$255,000 | \$275,000 | + 7.8%         | \$240,000 | \$259,000 | + 7.9%         |
| Average Sales Price          | 9253.460 9270.737 928.874 9253.400 9247.386 9249.205 9265.061 9262.682 9260.069 9274.610 9442.015 Q2-2016 Q4-2016 Q2-2017 Q4-2017 Q2-2018                                                                                                                                                                                                                                                                                                                                                                                                                                                                                                                                                                                                                                                                                                                                                                                                                                                                                                                                                                                                                                                                                                                                                                                                                                                                                                                                                                                                                                                                                                                                                                                                                                                                                                                                                                                                                                                                                                                                                                                                                                                                                                                                                                                                                                                      | \$265,051 | \$303,439 | + 14.5%        | \$254,979 | \$281,647 | + 10.5%        |
| Pct. of Orig. Price Received | 90.9% 90.7% 91.8% 93.6% 92.6% 91.3% 94.6% 95.2% 94.6% 93.7% 94.5% 95.9% 94.2015 Q2-2016 Q4-2016 Q2-2017 Q4-2017 Q2-2018                                                                                                                                                                                                                                                                                                                                                                                                                                                                                                                                                                                                                                                                                                                                                                                                                                                                                                                                                                                                                                                                                                                                                                                                                                                                                                                                                                                                                                                                                                                                                                                                                                                                                                                                                                                                                                                                                                                                                                                                                                                                                                                                                                                                                                                                        | 95.2%     | 95.9%     | + 0.7%         | 93.7%     | 94.8%     | + 1.2%         |
| Housing Affordability Index  | 182 195 194 176 178 180 182 169 171 171 161 147 Q4-2015 Q2-2016 Q4-2016 Q2-2017 Q4-2017 Q2-2018                                                                                                                                                                                                                                                                                                                                                                                                                                                                                                                                                                                                                                                                                                                                                                                                                                                                                                                                                                                                                                                                                                                                                                                                                                                                                                                                                                                                                                                                                                                                                                                                                                                                                                                                                                                                                                                                                                                                                                                                                                                                                                                                                                                                                                                                                                | 169       | 147       | - 13.0%        | 180       | 156       | - 13.3%        |
| Inventory of Homes for Sale  | 2,431 2,389 2,500 2,382 2,118 2,030 1,584 1,595 1,943 1,871 Q4-2015 Q2-2016 Q4-2016 Q2-2017 Q4-2017 Q2-2018                                                                                                                                                                                                                                                                                                                                                                                                                                                                                                                                                                                                                                                                                                                                                                                                                                                                                                                                                                                                                                                                                                                                                                                                                                                                                                                                                                                                                                                                                                                                                                                                                                                                                                                                                                                                                                                                                                                                                                                                                                                                                                                                                                                                                                                                                    | 2,030     | 1,871     | - 7.8%         |           |           |                |
| Months Supply of Inventory   | 10.2 9.2 9.1 8.3 6.6 6.4 6.9 6.5 4.9 4.9 6.0 5.7  Q4-2015 Q2-2016 Q4-2016 Q2-2017 Q4-2017 Q2-2018                                                                                                                                                                                                                                                                                                                                                                                                                                                                                                                                                                                                                                                                                                                                                                                                                                                                                                                                                                                                                                                                                                                                                                                                                                                                                                                                                                                                                                                                                                                                                                                                                                                                                                                                                                                                                                                                                                                                                                                                                                                                                                                                                                                                                                                                                              | 6.5       | 5.7       | - 12.3%        |           |           |                |

| Key Metrics                  | Historical Sparkbars                                                                                                                                                                                                                                                                                                                                                                                                                                                                                                                                                                                                                                                                                                                                                                                                                                                                                                                                                                                                                                                                                                                                                                                                                                                                                                                                                                                                                                                                                                                                                                                                                                                                                                                                                                                                                                                                                                                                                                                                                                                                                                      | Q3-2017   | Q3-2018   | Percent Change | YTD 2017  | YTD 2018  | Percent Change |
|------------------------------|---------------------------------------------------------------------------------------------------------------------------------------------------------------------------------------------------------------------------------------------------------------------------------------------------------------------------------------------------------------------------------------------------------------------------------------------------------------------------------------------------------------------------------------------------------------------------------------------------------------------------------------------------------------------------------------------------------------------------------------------------------------------------------------------------------------------------------------------------------------------------------------------------------------------------------------------------------------------------------------------------------------------------------------------------------------------------------------------------------------------------------------------------------------------------------------------------------------------------------------------------------------------------------------------------------------------------------------------------------------------------------------------------------------------------------------------------------------------------------------------------------------------------------------------------------------------------------------------------------------------------------------------------------------------------------------------------------------------------------------------------------------------------------------------------------------------------------------------------------------------------------------------------------------------------------------------------------------------------------------------------------------------------------------------------------------------------------------------------------------------------|-----------|-----------|----------------|-----------|-----------|----------------|
| New Listings                 | 181 156 155 152 197 199 182<br>139 139 104 104 115 122 104<br>Q4-2015 Q2-2016 Q4-2016 Q2-2017 Q4-2017 Q2-2018                                                                                                                                                                                                                                                                                                                                                                                                                                                                                                                                                                                                                                                                                                                                                                                                                                                                                                                                                                                                                                                                                                                                                                                                                                                                                                                                                                                                                                                                                                                                                                                                                                                                                                                                                                                                                                                                                                                                                                                                             | 152       | 182       | + 19.7%        | 504       | 503       | - 0.2%         |
| Pending Sales                | 87 92 109 115 88 98 119 75 444<br>Q4-2015 Q2-2016 Q4-2016 Q2-2017 Q4-2017 Q2-2018                                                                                                                                                                                                                                                                                                                                                                                                                                                                                                                                                                                                                                                                                                                                                                                                                                                                                                                                                                                                                                                                                                                                                                                                                                                                                                                                                                                                                                                                                                                                                                                                                                                                                                                                                                                                                                                                                                                                                                                                                                         | 148       | 144       | - 2.7%         | 375       | 366       | - 2.4%         |
| Closed Sales                 | 99 83 92 110 109 93 119 129 147 112 112 112 112 112 112 112 112 112 11                                                                                                                                                                                                                                                                                                                                                                                                                                                                                                                                                                                                                                                                                                                                                                                                                                                                                                                                                                                                                                                                                                                                                                                                                                                                                                                                                                                                                                                                                                                                                                                                                                                                                                                                                                                                                                                                                                                                                                                                                                                    | 129       | 143       | + 10.9%        | 341       | 349       | + 2.3%         |
| Days on Market               | 117 116 123 93 115 110 91 75 81 89 70 56  Q4-2015 Q2-2016 Q4-2016 Q2-2017 Q4-2017 Q2-2018                                                                                                                                                                                                                                                                                                                                                                                                                                                                                                                                                                                                                                                                                                                                                                                                                                                                                                                                                                                                                                                                                                                                                                                                                                                                                                                                                                                                                                                                                                                                                                                                                                                                                                                                                                                                                                                                                                                                                                                                                                 | 75        | 56        | - 25.3%        | 90        | 70        | - 22.2%        |
| Median Sales Price           | \$\frac{\sigma_{5}\text{160}}{\sigma_{1}\text{160}\text{000}}\frac{\sigma_{1}\text{160}\text{000}}{\sigma_{1}\text{160}\text{000}}\frac{\sigma_{1}\text{160}\text{000}}{\sigma_{1}\text{160}\text{000}}\frac{\sigma_{1}\text{160}\text{000}}{\sigma_{1}\text{160}\text{000}}\frac{\sigma_{1}\text{160}\text{000}}{\sigma_{1}\text{160}\text{000}}\frac{\sigma_{1}\text{160}\text{000}}{\sigma_{1}\text{160}\text{000}}\frac{\sigma_{1}\text{160}\text{000}}{\sigma_{1}\text{160}\text{000}}\frac{\sigma_{1}\text{160}\text{000}}{\sigma_{1}\text{160}\text{000}}\frac{\sigma_{1}\text{160}\text{000}}{\sigma_{1}\text{160}\text{000}}\frac{\sigma_{1}\text{160}\text{000}}{\sigma_{1}\text{160}\text{000}}\frac{\sigma_{1}\text{160}\text{000}}{\sigma_{1}\text{160}\text{000}}\frac{\sigma_{1}\text{160}\text{000}}{\sigma_{1}\text{160}\text{000}}\frac{\sigma_{1}\text{160}\text{000}}{\sigma_{1}\text{160}\text{000}}\frac{\sigma_{1}\text{160}\text{000}}{\sigma_{1}\text{160}\text{000}}\frac{\sigma_{1}\text{160}\text{000}}{\sigma_{1}\text{160}\text{000}}\frac{\sigma_{1}\text{160}\text{000}}{\sigma_{1}\text{160}\text{000}}\frac{\sigma_{1}\text{160}\text{000}}{\sigma_{1}\text{160}\text{000}}\frac{\sigma_{1}\text{160}\text{000}}{\sigma_{1}\text{160}\text{000}}\frac{\sigma_{1}\text{160}\text{000}}{\sigma_{1}\text{160}\text{000}}\frac{\sigma_{1}\text{160}\text{000}}{\sigma_{1}\text{160}\text{000}}\frac{\sigma_{1}\text{160}\text{000}}{\sigma_{1}\text{160}\text{000}}\frac{\sigma_{1}\text{160}\text{000}}{\sigma_{1}\text{160}\text{000}}\frac{\sigma_{1}\text{160}\text{000}}{\sigma_{1}\text{160}\text{000}}\frac{\sigma_{1}\text{160}\text{000}}{\sigma_{1}\text{160}\text{000}}\frac{\sigma_{1}\text{160}\text{000}}{\sigma_{1}\text{160}\text{000}}\frac{\sigma_{1}\text{160}\text{000}}{\sigma_{1}\text{160}\text{000}}\frac{\sigma_{1}\text{160}\text{000}}{\sigma_{1}\text{160}\text{000}}\frac{\sigma_{1}\text{160}\text{000}}{\sigma_{1}\text{160}\text{000}}\frac{\sigma_{1}\text{160}\text{000}}{\sigma_{1}\text{160}\text{000}}\frac{\sigma_{1}\text{160}\text{000}}{\sigma_{1} | \$163,500 | \$185,000 | + 13.1%        | \$155,000 | \$168,405 | + 8.6%         |
| Average Sales Price          | 5161/093         5160/093         5160/093         5160/093         5160/093         5160/093         5160/093         5160/093         5160/093         5160/093         5160/093         5160/093         5160/093         5160/093         5160/093         5160/093         5160/093         5160/093         5160/093         5160/093         5160/093         5160/093         5160/093         5160/093         5160/093         5160/093         5160/093         5160/093         5160/093         5160/093         5160/093         5160/093         5160/093         5160/093         5160/093         5160/093         5160/093         5160/093         5160/093         5160/093         5160/093         5160/093         5160/093         5160/093         5160/093         5160/093         5160/093         5160/093         5160/093         5160/093         5160/093         5160/093         5160/093         5160/093         5160/093         5160/093         5160/093         5160/093         5160/093         5160/093         5160/093         5160/093         5160/093         5160/093         5160/093         5160/093         5160/093         5160/093         5160/093         5160/093         5160/093         5160/093         5160/093         5160/093         5160/093         5160/093         5160/093         5160/093                                                                                                                                                                                                                                                                                                                                                                                                                                                                                                                                                                                                                                                                                                                                                     | \$164,180 | \$194,049 | + 18.2%        | \$162,286 | \$180,104 | + 11.0%        |
| Pct. of Orig. Price Received | 91.9% 90.1% 92.0% 92.9% 91.9% 92.5% 93.5% 94.4% 95.5% 94.7% 96.0% 96.8% Q4-2015 Q2-2016 Q4-2016 Q2-2017 Q4-2017 Q2-2018                                                                                                                                                                                                                                                                                                                                                                                                                                                                                                                                                                                                                                                                                                                                                                                                                                                                                                                                                                                                                                                                                                                                                                                                                                                                                                                                                                                                                                                                                                                                                                                                                                                                                                                                                                                                                                                                                                                                                                                                   | 94.4%     | 96.8%     | + 2.5%         | 93.6%     | 96.0%     | + 2.6%         |
| Housing Affordability Index  | 271 290 316 278 273 277 259 264 244 268 241 218  Q4-2015 Q2-2016 Q4-2016 Q2-2017 Q4-2017 Q2-2018                                                                                                                                                                                                                                                                                                                                                                                                                                                                                                                                                                                                                                                                                                                                                                                                                                                                                                                                                                                                                                                                                                                                                                                                                                                                                                                                                                                                                                                                                                                                                                                                                                                                                                                                                                                                                                                                                                                                                                                                                          | 264       | 218       | - 17.4%        | 278       | 240       | - 13.7%        |
| Inventory of Homes for Sale  | 241 223 234 200 162 173 199 166 116 132 146 155  Q4-2015 Q2-2016 Q4-2016 Q2-2017 Q4-2017 Q2-2018                                                                                                                                                                                                                                                                                                                                                                                                                                                                                                                                                                                                                                                                                                                                                                                                                                                                                                                                                                                                                                                                                                                                                                                                                                                                                                                                                                                                                                                                                                                                                                                                                                                                                                                                                                                                                                                                                                                                                                                                                          | 166       | 155       | - 6.6%         |           |           |                |
| Months Supply of Inventory   | 7.7 6.8 7.2 6.0 4.8 5.1 5.6 4.3 2.8 3.4 3.6 3.8 Q4-2015 Q2-2016 Q4-2016 Q2-2017 Q4-2017 Q2-2018                                                                                                                                                                                                                                                                                                                                                                                                                                                                                                                                                                                                                                                                                                                                                                                                                                                                                                                                                                                                                                                                                                                                                                                                                                                                                                                                                                                                                                                                                                                                                                                                                                                                                                                                                                                                                                                                                                                                                                                                                           | 4.3       | 3.8       | - 11.6%        |           |           |                |