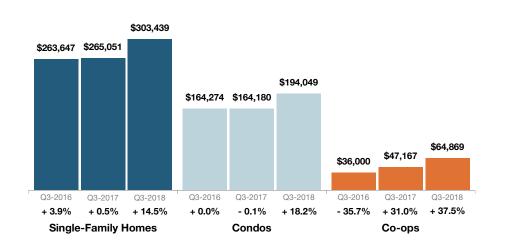

# HGMLS

Key metrics for Single-Family Homes Only for the report quarter and for year-to-date (YTD) starting from the first of the year.

**Orange County** 

| Key Metrics                  | Historical Sparkbars                                                                                                                                                                                                                                                                                                                                                                                                                                                                                                                                                                                                                                                                                                                                                                                                                                                                                                                                                                                                                                                                                                                                                                                                                                                                                                                                                                                                                                                                                                                                                                                                                                                                                                                                                                                                                                                                                                                                                                                                                                                                                                                                                                                                                                                                                                                                                                           | Q3-2017   | Q3-2018   | Percent Change | YTD 2017  | YTD 2018  | Percent Change |
|------------------------------|------------------------------------------------------------------------------------------------------------------------------------------------------------------------------------------------------------------------------------------------------------------------------------------------------------------------------------------------------------------------------------------------------------------------------------------------------------------------------------------------------------------------------------------------------------------------------------------------------------------------------------------------------------------------------------------------------------------------------------------------------------------------------------------------------------------------------------------------------------------------------------------------------------------------------------------------------------------------------------------------------------------------------------------------------------------------------------------------------------------------------------------------------------------------------------------------------------------------------------------------------------------------------------------------------------------------------------------------------------------------------------------------------------------------------------------------------------------------------------------------------------------------------------------------------------------------------------------------------------------------------------------------------------------------------------------------------------------------------------------------------------------------------------------------------------------------------------------------------------------------------------------------------------------------------------------------------------------------------------------------------------------------------------------------------------------------------------------------------------------------------------------------------------------------------------------------------------------------------------------------------------------------------------------------------------------------------------------------------------------------------------------------|-----------|-----------|----------------|-----------|-----------|----------------|
| New Listings                 | 1,642 1,410 1,737 1,417 1,793 1,518<br>1,051 1,298 2,5016 Q4-2016 Q2-2017 Q4-2017 Q2-2018                                                                                                                                                                                                                                                                                                                                                                                                                                                                                                                                                                                                                                                                                                                                                                                                                                                                                                                                                                                                                                                                                                                                                                                                                                                                                                                                                                                                                                                                                                                                                                                                                                                                                                                                                                                                                                                                                                                                                                                                                                                                                                                                                                                                                                                                                                      | 1,417     | 1,518     | + 7.1%         | 4,388     | 4,453     | + 1.5%         |
| Pending Sales                | 1,004 959 1,132 1,036 949 766 1,118 1,106<br>729 756 81 817 791 2 949 766 2 0 0 0 0 0 0 0 0 0 0 0 0 0 0 0 0 0 0                                                                                                                                                                                                                                                                                                                                                                                                                                                                                                                                                                                                                                                                                                                                                                                                                                                                                                                                                                                                                                                                                                                                                                                                                                                                                                                                                                                                                                                                                                                                                                                                                                                                                                                                                                                                                                                                                                                                                                                                                                                                                                                                                                                                                                                                                | 1,036     | 1,106     | + 6.8%         | 2,959     | 2,990     | + 1.0%         |
| Closed Sales                 | 761 690 846 1,034 929 769 926 1,114 1,027 955 1,072  Q4-2015 Q2-2016 Q4-2016 Q2-2017 Q4-2017 Q2-2018                                                                                                                                                                                                                                                                                                                                                                                                                                                                                                                                                                                                                                                                                                                                                                                                                                                                                                                                                                                                                                                                                                                                                                                                                                                                                                                                                                                                                                                                                                                                                                                                                                                                                                                                                                                                                                                                                                                                                                                                                                                                                                                                                                                                                                                                                           | 1,114     | 1,072     | - 3.8%         | 2,809     | 2,799     | - 0.4%         |
| Days on Market               | 135 140 135 115 121 127 113 96 99 114 104 85<br>Q4-2015 Q2-2016 Q4-2016 Q2-2017 Q4-2017 Q2-2018                                                                                                                                                                                                                                                                                                                                                                                                                                                                                                                                                                                                                                                                                                                                                                                                                                                                                                                                                                                                                                                                                                                                                                                                                                                                                                                                                                                                                                                                                                                                                                                                                                                                                                                                                                                                                                                                                                                                                                                                                                                                                                                                                                                                                                                                                                | 96        | 85        | - 11.5%        | 110       | 99        | - 10.0%        |
| Median Sales Price           | \$221,000 \$20,000 \$20,000 \$20,000 \$20,000 \$20,000 \$20,000 \$20,000 \$20,000 \$20,000 \$20,000 \$20,000 \$20,000 \$20,000 \$20,000 \$20,000 \$20,000 \$20,000 \$20,000 \$20,000 \$20,000 \$20,000 \$20,000 \$20,000 \$20,000 \$20,000 \$20,000 \$20,000 \$20,000 \$20,000 \$20,000 \$20,000 \$20,000 \$20,000 \$20,000 \$20,000 \$20,000 \$20,000 \$20,000 \$20,000 \$20,000 \$20,000 \$20,000 \$20,000 \$20,000 \$20,000 \$20,000 \$20,000 \$20,000 \$20,000 \$20,000 \$20,000 \$20,000 \$20,000 \$20,000 \$20,000 \$20,000 \$20,000 \$20,000 \$20,000 \$20,000 \$20,000 \$20,000 \$20,000 \$20,000 \$20,000 \$20,000 \$20,000 \$20,000 \$20,000 \$20,000 \$20,000 \$20,000 \$20,000 \$20,000 \$20,000 \$20,000 \$20,000 \$20,000 \$20,000 \$20,000 \$20,000 \$20,000 \$20,000 \$20,000 \$20,000 \$20,000 \$20,000 \$20,000 \$20,000 \$20,000 \$20,000 \$20,000 \$20,000 \$20,000 \$20,000 \$20,000 \$20,000 \$20,000 \$20,000 \$20,000 \$20,000 \$20,000 \$20,000 \$20,000 \$20,000 \$20,000 \$20,000 \$20,000 \$20,000 \$20,000 \$20,000 \$20,000 \$20,000 \$20,000 \$20,000 \$20,000 \$20,000 \$20,000 \$20,000 \$20,000 \$20,000 \$20,000 \$20,000 \$20,000 \$20,000 \$20,000 \$20,000 \$20,000 \$20,000 \$20,000 \$20,000 \$20,000 \$20,000 \$20,000 \$20,000 \$20,000 \$20,000 \$20,000 \$20,000 \$20,000 \$20,000 \$20,000 \$20,000 \$20,000 \$20,000 \$20,000 \$20,000 \$20,000 \$20,000 \$20,000 \$20,000 \$20,000 \$20,000 \$20,000 \$20,000 \$20,000 \$20,000 \$20,000 \$20,000 \$20,000 \$20,000 \$20,000 \$20,000 \$20,000 \$20,000 \$20,000 \$20,000 \$20,000 \$20,000 \$20,000 \$20,000 \$20,000 \$20,000 \$20,000 \$20,000 \$20,000 \$20,000 \$20,000 \$20,000 \$20,000 \$20,000 \$20,000 \$20,000 \$20,000 \$20,000 \$20,000 \$20,000 \$20,000 \$20,000 \$20,000 \$20,000 \$20,000 \$20,000 \$20,000 \$20,000 \$20,000 \$20,000 \$20,000 \$20,000 \$20,000 \$20,000 \$20,000 \$20,000 \$20,000 \$20,000 \$20,000 \$20,000 \$20,000 \$20,000 \$20,000 \$20,000 \$20,000 \$20,000 \$20,000 \$20,000 \$20,000 \$20,000 \$20,000 \$20,000 \$20,000 \$20,000 \$20,000 \$20,000 \$20,000 \$20,000 \$20,000 \$20,000 \$20,000 \$20,000 \$20,000 \$20,000 \$20,000 \$20,000 \$20,000 \$20,000 \$20,000 \$20,000 \$20,000 \$20,000 \$20,000 \$20,000 \$20,000 \$20,000 \$20,000 \$20,000 \$20,000 \$20,000 \$20,000 \$20,000 \$20,000 \$20,000 \$20,000 \$20,000 \$20,000 \$20,0 | \$255,000 | \$275,000 | + 7.8%         | \$240,000 | \$259,000 | + 7.9%         |
| Average Sales Price          | 9253.460 9270.737 928.874 9253.400 9247.386 9249.205 9265.061 9262.682 9260.069 9274.610 9442.015 Q2-2016 Q4-2016 Q2-2017 Q4-2017 Q2-2018                                                                                                                                                                                                                                                                                                                                                                                                                                                                                                                                                                                                                                                                                                                                                                                                                                                                                                                                                                                                                                                                                                                                                                                                                                                                                                                                                                                                                                                                                                                                                                                                                                                                                                                                                                                                                                                                                                                                                                                                                                                                                                                                                                                                                                                      | \$265,051 | \$303,439 | + 14.5%        | \$254,979 | \$281,647 | + 10.5%        |
| Pct. of Orig. Price Received | 90.9% 90.7% 91.8% 93.6% 92.6% 91.3% 94.6% 95.2% 94.6% 93.7% 94.5% 95.9% 94.2015 Q2-2016 Q4-2016 Q2-2017 Q4-2017 Q2-2018                                                                                                                                                                                                                                                                                                                                                                                                                                                                                                                                                                                                                                                                                                                                                                                                                                                                                                                                                                                                                                                                                                                                                                                                                                                                                                                                                                                                                                                                                                                                                                                                                                                                                                                                                                                                                                                                                                                                                                                                                                                                                                                                                                                                                                                                        | 95.2%     | 95.9%     | + 0.7%         | 93.7%     | 94.8%     | + 1.2%         |
| Housing Affordability Index  | 182 195 194 176 178 180 182 169 171 171 161 147 Q4-2015 Q2-2016 Q4-2016 Q2-2017 Q4-2017 Q2-2018                                                                                                                                                                                                                                                                                                                                                                                                                                                                                                                                                                                                                                                                                                                                                                                                                                                                                                                                                                                                                                                                                                                                                                                                                                                                                                                                                                                                                                                                                                                                                                                                                                                                                                                                                                                                                                                                                                                                                                                                                                                                                                                                                                                                                                                                                                | 169       | 147       | - 13.0%        | 180       | 156       | - 13.3%        |
| Inventory of Homes for Sale  | 2,431 2,389 2,500 2,382 2,118 2,030 1,584 1,595 1,943 1,871 Q4-2015 Q2-2016 Q4-2016 Q2-2017 Q4-2017 Q2-2018                                                                                                                                                                                                                                                                                                                                                                                                                                                                                                                                                                                                                                                                                                                                                                                                                                                                                                                                                                                                                                                                                                                                                                                                                                                                                                                                                                                                                                                                                                                                                                                                                                                                                                                                                                                                                                                                                                                                                                                                                                                                                                                                                                                                                                                                                    | 2,030     | 1,871     | - 7.8%         |           |           |                |
| Months Supply of Inventory   | 10.2 9.2 9.1 8.3 6.6 6.4 6.9 6.5 4.9 4.9 6.0 5.7  Q4-2015 Q2-2016 Q4-2016 Q2-2017 Q4-2017 Q2-2018                                                                                                                                                                                                                                                                                                                                                                                                                                                                                                                                                                                                                                                                                                                                                                                                                                                                                                                                                                                                                                                                                                                                                                                                                                                                                                                                                                                                                                                                                                                                                                                                                                                                                                                                                                                                                                                                                                                                                                                                                                                                                                                                                                                                                                                                                              | 6.5       | 5.7       | - 12.3%        |           |           |                |