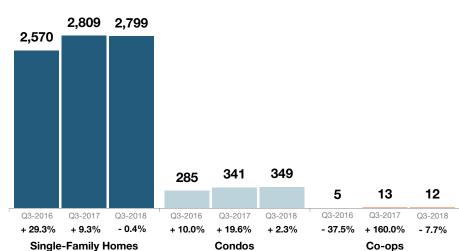

# **Single-Family Homes Market Overview**

# HGMLS

Key metrics for Single-Family Homes Only for the report quarter and for year-to-date (YTD) starting from the first of the year.

**Orange County** 

| Key Metrics                  | Historical Sparkbars                                                                                                                                                                                                                                                                                                                                                                                                                                                                                                                                                                                                                                                                                                                                                                                                                                                                                                                                                                                                                                                                                                                                                                                                                                                                                                                                                                                                                                                                                                                                                                                                                                                                                                                                                                                                                                                                                                                                                                                                                                                                                                                                                                                                                                                                                                                                                                           | Q3-2017   | Q3-2018   | Percent Change | YTD 2017  | YTD 2018  | Percent Change |
|------------------------------|------------------------------------------------------------------------------------------------------------------------------------------------------------------------------------------------------------------------------------------------------------------------------------------------------------------------------------------------------------------------------------------------------------------------------------------------------------------------------------------------------------------------------------------------------------------------------------------------------------------------------------------------------------------------------------------------------------------------------------------------------------------------------------------------------------------------------------------------------------------------------------------------------------------------------------------------------------------------------------------------------------------------------------------------------------------------------------------------------------------------------------------------------------------------------------------------------------------------------------------------------------------------------------------------------------------------------------------------------------------------------------------------------------------------------------------------------------------------------------------------------------------------------------------------------------------------------------------------------------------------------------------------------------------------------------------------------------------------------------------------------------------------------------------------------------------------------------------------------------------------------------------------------------------------------------------------------------------------------------------------------------------------------------------------------------------------------------------------------------------------------------------------------------------------------------------------------------------------------------------------------------------------------------------------------------------------------------------------------------------------------------------------|-----------|-----------|----------------|-----------|-----------|----------------|
| New Listings                 | 1,642 1,410 1,737 1,417 1,793 1,518<br>1,051 1,298 2,5016 Q4-2016 Q2-2017 Q4-2017 Q2-2018                                                                                                                                                                                                                                                                                                                                                                                                                                                                                                                                                                                                                                                                                                                                                                                                                                                                                                                                                                                                                                                                                                                                                                                                                                                                                                                                                                                                                                                                                                                                                                                                                                                                                                                                                                                                                                                                                                                                                                                                                                                                                                                                                                                                                                                                                                      | 1,417     | 1,518     | + 7.1%         | 4,388     | 4,453     | + 1.5%         |
| Pending Sales                | 1,004 959 1,132 1,036 949 766 1,118 1,106<br>729 756 81 817 791 2 949 766 2 0 0 0 0 0 0 0 0 0 0 0 0 0 0 0 0 0 0                                                                                                                                                                                                                                                                                                                                                                                                                                                                                                                                                                                                                                                                                                                                                                                                                                                                                                                                                                                                                                                                                                                                                                                                                                                                                                                                                                                                                                                                                                                                                                                                                                                                                                                                                                                                                                                                                                                                                                                                                                                                                                                                                                                                                                                                                | 1,036     | 1,106     | + 6.8%         | 2,959     | 2,990     | + 1.0%         |
| Closed Sales                 | 761 690 846 1,034 929 769 926 1,114 1,027 955 1,072  Q4-2015 Q2-2016 Q4-2016 Q2-2017 Q4-2017 Q2-2018                                                                                                                                                                                                                                                                                                                                                                                                                                                                                                                                                                                                                                                                                                                                                                                                                                                                                                                                                                                                                                                                                                                                                                                                                                                                                                                                                                                                                                                                                                                                                                                                                                                                                                                                                                                                                                                                                                                                                                                                                                                                                                                                                                                                                                                                                           | 1,114     | 1,072     | - 3.8%         | 2,809     | 2,799     | - 0.4%         |
| Days on Market               | 135 140 135 115 121 127 113 96 99 114 104 85<br>Q4-2015 Q2-2016 Q4-2016 Q2-2017 Q4-2017 Q2-2018                                                                                                                                                                                                                                                                                                                                                                                                                                                                                                                                                                                                                                                                                                                                                                                                                                                                                                                                                                                                                                                                                                                                                                                                                                                                                                                                                                                                                                                                                                                                                                                                                                                                                                                                                                                                                                                                                                                                                                                                                                                                                                                                                                                                                                                                                                | 96        | 85        | - 11.5%        | 110       | 99        | - 10.0%        |
| Median Sales Price           | \$221,000 \$20,000 \$20,000 \$20,000 \$20,000 \$20,000 \$20,000 \$20,000 \$20,000 \$20,000 \$20,000 \$20,000 \$20,000 \$20,000 \$20,000 \$20,000 \$20,000 \$20,000 \$20,000 \$20,000 \$20,000 \$20,000 \$20,000 \$20,000 \$20,000 \$20,000 \$20,000 \$20,000 \$20,000 \$20,000 \$20,000 \$20,000 \$20,000 \$20,000 \$20,000 \$20,000 \$20,000 \$20,000 \$20,000 \$20,000 \$20,000 \$20,000 \$20,000 \$20,000 \$20,000 \$20,000 \$20,000 \$20,000 \$20,000 \$20,000 \$20,000 \$20,000 \$20,000 \$20,000 \$20,000 \$20,000 \$20,000 \$20,000 \$20,000 \$20,000 \$20,000 \$20,000 \$20,000 \$20,000 \$20,000 \$20,000 \$20,000 \$20,000 \$20,000 \$20,000 \$20,000 \$20,000 \$20,000 \$20,000 \$20,000 \$20,000 \$20,000 \$20,000 \$20,000 \$20,000 \$20,000 \$20,000 \$20,000 \$20,000 \$20,000 \$20,000 \$20,000 \$20,000 \$20,000 \$20,000 \$20,000 \$20,000 \$20,000 \$20,000 \$20,000 \$20,000 \$20,000 \$20,000 \$20,000 \$20,000 \$20,000 \$20,000 \$20,000 \$20,000 \$20,000 \$20,000 \$20,000 \$20,000 \$20,000 \$20,000 \$20,000 \$20,000 \$20,000 \$20,000 \$20,000 \$20,000 \$20,000 \$20,000 \$20,000 \$20,000 \$20,000 \$20,000 \$20,000 \$20,000 \$20,000 \$20,000 \$20,000 \$20,000 \$20,000 \$20,000 \$20,000 \$20,000 \$20,000 \$20,000 \$20,000 \$20,000 \$20,000 \$20,000 \$20,000 \$20,000 \$20,000 \$20,000 \$20,000 \$20,000 \$20,000 \$20,000 \$20,000 \$20,000 \$20,000 \$20,000 \$20,000 \$20,000 \$20,000 \$20,000 \$20,000 \$20,000 \$20,000 \$20,000 \$20,000 \$20,000 \$20,000 \$20,000 \$20,000 \$20,000 \$20,000 \$20,000 \$20,000 \$20,000 \$20,000 \$20,000 \$20,000 \$20,000 \$20,000 \$20,000 \$20,000 \$20,000 \$20,000 \$20,000 \$20,000 \$20,000 \$20,000 \$20,000 \$20,000 \$20,000 \$20,000 \$20,000 \$20,000 \$20,000 \$20,000 \$20,000 \$20,000 \$20,000 \$20,000 \$20,000 \$20,000 \$20,000 \$20,000 \$20,000 \$20,000 \$20,000 \$20,000 \$20,000 \$20,000 \$20,000 \$20,000 \$20,000 \$20,000 \$20,000 \$20,000 \$20,000 \$20,000 \$20,000 \$20,000 \$20,000 \$20,000 \$20,000 \$20,000 \$20,000 \$20,000 \$20,000 \$20,000 \$20,000 \$20,000 \$20,000 \$20,000 \$20,000 \$20,000 \$20,000 \$20,000 \$20,000 \$20,000 \$20,000 \$20,000 \$20,000 \$20,000 \$20,000 \$20,000 \$20,000 \$20,000 \$20,000 \$20,000 \$20,000 \$20,000 \$20,000 \$20,000 \$20,000 \$20,000 \$20,000 \$20,000 \$20,000 \$20,000 \$20,000 \$20,000 \$20,000 \$20,000 \$20,0 | \$255,000 | \$275,000 | + 7.8%         | \$240,000 | \$259,000 | + 7.9%         |
| Average Sales Price          | 9253.460 9270.737 928.874 9253.400 9247.386 9249.205 9265.061 9262.682 9260.069 9274.610 9442.015 Q2-2016 Q4-2016 Q2-2017 Q4-2017 Q2-2018                                                                                                                                                                                                                                                                                                                                                                                                                                                                                                                                                                                                                                                                                                                                                                                                                                                                                                                                                                                                                                                                                                                                                                                                                                                                                                                                                                                                                                                                                                                                                                                                                                                                                                                                                                                                                                                                                                                                                                                                                                                                                                                                                                                                                                                      | \$265,051 | \$303,439 | + 14.5%        | \$254,979 | \$281,647 | + 10.5%        |
| Pct. of Orig. Price Received | 90.9% 90.7% 91.8% 93.6% 92.6% 91.3% 94.6% 95.2% 94.6% 93.7% 94.5% 95.9% 94.2015 Q2-2016 Q4-2016 Q2-2017 Q4-2017 Q2-2018                                                                                                                                                                                                                                                                                                                                                                                                                                                                                                                                                                                                                                                                                                                                                                                                                                                                                                                                                                                                                                                                                                                                                                                                                                                                                                                                                                                                                                                                                                                                                                                                                                                                                                                                                                                                                                                                                                                                                                                                                                                                                                                                                                                                                                                                        | 95.2%     | 95.9%     | + 0.7%         | 93.7%     | 94.8%     | + 1.2%         |
| Housing Affordability Index  | 182 195 194 176 178 180 182 169 171 171 161 147 Q4-2015 Q2-2016 Q4-2016 Q2-2017 Q4-2017 Q2-2018                                                                                                                                                                                                                                                                                                                                                                                                                                                                                                                                                                                                                                                                                                                                                                                                                                                                                                                                                                                                                                                                                                                                                                                                                                                                                                                                                                                                                                                                                                                                                                                                                                                                                                                                                                                                                                                                                                                                                                                                                                                                                                                                                                                                                                                                                                | 169       | 147       | - 13.0%        | 180       | 156       | - 13.3%        |
| Inventory of Homes for Sale  | 2,431 2,389 2,500 2,382 2,118 2,030 1,584 1,595 1,943 1,871 Q4-2015 Q2-2016 Q4-2016 Q2-2017 Q4-2017 Q2-2018                                                                                                                                                                                                                                                                                                                                                                                                                                                                                                                                                                                                                                                                                                                                                                                                                                                                                                                                                                                                                                                                                                                                                                                                                                                                                                                                                                                                                                                                                                                                                                                                                                                                                                                                                                                                                                                                                                                                                                                                                                                                                                                                                                                                                                                                                    | 2,030     | 1,871     | - 7.8%         |           |           |                |
| Months Supply of Inventory   | 10.2 9.2 9.1 8.3 6.6 6.4 6.9 6.5 4.9 4.9 6.0 5.7  Q4-2015 Q2-2016 Q4-2016 Q2-2017 Q4-2017 Q2-2018                                                                                                                                                                                                                                                                                                                                                                                                                                                                                                                                                                                                                                                                                                                                                                                                                                                                                                                                                                                                                                                                                                                                                                                                                                                                                                                                                                                                                                                                                                                                                                                                                                                                                                                                                                                                                                                                                                                                                                                                                                                                                                                                                                                                                                                                                              | 6.5       | 5.7       | - 12.3%        |           |           |                |