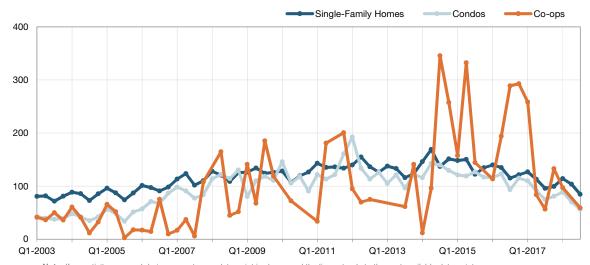

- Single-Family Closed Sales were down 3.8 percent to 1,072.
- Condos Closed Sales were up 10.9 percent to 143.
- Co-ops Closed Sales were up 200.0 percent to 9.
- Single-Family Median Sales Price increased 7.8 percent to \$275,000.
- Condos Median Sales Price increased 13.1 percent to \$185,000.
- Co-ops Median Sales Price increased 42.6 percent to \$49,900.