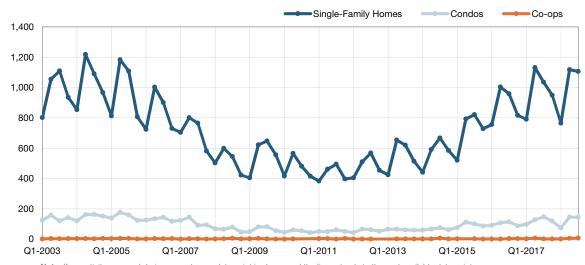

# **Single-Family Homes Market Overview**

# HGMLS

Key metrics for Single-Family Homes Only for the report quarter and for year-to-date (YTD) starting from the first of the year.

**Orange County** 

| Key Metrics                  | Historical Sparkbars                                                                                                                                                                                                                                                                                                                                                                                                                                                                                                                                                                                                                                                                                                                                                                                                                                                                                                                                                                                                                                                                                                                                                                                                                                                                                                                                                                                                                                                                                                                                                                                                                                                                                                                                                                                                                                                                                                                                                                                                                                                                                                                                                                                                                                                                                                                                                                           | Q3-2017   | Q3-2018   | Percent Change | YTD 2017  | YTD 2018  | Percent Change |
|------------------------------|------------------------------------------------------------------------------------------------------------------------------------------------------------------------------------------------------------------------------------------------------------------------------------------------------------------------------------------------------------------------------------------------------------------------------------------------------------------------------------------------------------------------------------------------------------------------------------------------------------------------------------------------------------------------------------------------------------------------------------------------------------------------------------------------------------------------------------------------------------------------------------------------------------------------------------------------------------------------------------------------------------------------------------------------------------------------------------------------------------------------------------------------------------------------------------------------------------------------------------------------------------------------------------------------------------------------------------------------------------------------------------------------------------------------------------------------------------------------------------------------------------------------------------------------------------------------------------------------------------------------------------------------------------------------------------------------------------------------------------------------------------------------------------------------------------------------------------------------------------------------------------------------------------------------------------------------------------------------------------------------------------------------------------------------------------------------------------------------------------------------------------------------------------------------------------------------------------------------------------------------------------------------------------------------------------------------------------------------------------------------------------------------|-----------|-----------|----------------|-----------|-----------|----------------|
| New Listings                 | 1,642 1,410 1,737 1,417 1,793 1,518<br>1,051 1,298 2,5016 Q4-2016 Q2-2017 Q4-2017 Q2-2018                                                                                                                                                                                                                                                                                                                                                                                                                                                                                                                                                                                                                                                                                                                                                                                                                                                                                                                                                                                                                                                                                                                                                                                                                                                                                                                                                                                                                                                                                                                                                                                                                                                                                                                                                                                                                                                                                                                                                                                                                                                                                                                                                                                                                                                                                                      | 1,417     | 1,518     | + 7.1%         | 4,388     | 4,453     | + 1.5%         |
| Pending Sales                | 1,004 959 1,132 1,036 949 766 1,118 1,106<br>729 756 81 817 791 2 949 766 2 0 0 0 0 0 0 0 0 0 0 0 0 0 0 0 0 0 0                                                                                                                                                                                                                                                                                                                                                                                                                                                                                                                                                                                                                                                                                                                                                                                                                                                                                                                                                                                                                                                                                                                                                                                                                                                                                                                                                                                                                                                                                                                                                                                                                                                                                                                                                                                                                                                                                                                                                                                                                                                                                                                                                                                                                                                                                | 1,036     | 1,106     | + 6.8%         | 2,959     | 2,990     | + 1.0%         |
| Closed Sales                 | 761 690 846 1,034 929 769 926 1,114 1,027 955 1,072  Q4-2015 Q2-2016 Q4-2016 Q2-2017 Q4-2017 Q2-2018                                                                                                                                                                                                                                                                                                                                                                                                                                                                                                                                                                                                                                                                                                                                                                                                                                                                                                                                                                                                                                                                                                                                                                                                                                                                                                                                                                                                                                                                                                                                                                                                                                                                                                                                                                                                                                                                                                                                                                                                                                                                                                                                                                                                                                                                                           | 1,114     | 1,072     | - 3.8%         | 2,809     | 2,799     | - 0.4%         |
| Days on Market               | 135 140 135 115 121 127 113 96 99 114 104 85<br>Q4-2015 Q2-2016 Q4-2016 Q2-2017 Q4-2017 Q2-2018                                                                                                                                                                                                                                                                                                                                                                                                                                                                                                                                                                                                                                                                                                                                                                                                                                                                                                                                                                                                                                                                                                                                                                                                                                                                                                                                                                                                                                                                                                                                                                                                                                                                                                                                                                                                                                                                                                                                                                                                                                                                                                                                                                                                                                                                                                | 96        | 85        | - 11.5%        | 110       | 99        | - 10.0%        |
| Median Sales Price           | \$221,000 \$20,000 \$20,000 \$20,000 \$20,000 \$20,000 \$20,000 \$20,000 \$20,000 \$20,000 \$20,000 \$20,000 \$20,000 \$20,000 \$20,000 \$20,000 \$20,000 \$20,000 \$20,000 \$20,000 \$20,000 \$20,000 \$20,000 \$20,000 \$20,000 \$20,000 \$20,000 \$20,000 \$20,000 \$20,000 \$20,000 \$20,000 \$20,000 \$20,000 \$20,000 \$20,000 \$20,000 \$20,000 \$20,000 \$20,000 \$20,000 \$20,000 \$20,000 \$20,000 \$20,000 \$20,000 \$20,000 \$20,000 \$20,000 \$20,000 \$20,000 \$20,000 \$20,000 \$20,000 \$20,000 \$20,000 \$20,000 \$20,000 \$20,000 \$20,000 \$20,000 \$20,000 \$20,000 \$20,000 \$20,000 \$20,000 \$20,000 \$20,000 \$20,000 \$20,000 \$20,000 \$20,000 \$20,000 \$20,000 \$20,000 \$20,000 \$20,000 \$20,000 \$20,000 \$20,000 \$20,000 \$20,000 \$20,000 \$20,000 \$20,000 \$20,000 \$20,000 \$20,000 \$20,000 \$20,000 \$20,000 \$20,000 \$20,000 \$20,000 \$20,000 \$20,000 \$20,000 \$20,000 \$20,000 \$20,000 \$20,000 \$20,000 \$20,000 \$20,000 \$20,000 \$20,000 \$20,000 \$20,000 \$20,000 \$20,000 \$20,000 \$20,000 \$20,000 \$20,000 \$20,000 \$20,000 \$20,000 \$20,000 \$20,000 \$20,000 \$20,000 \$20,000 \$20,000 \$20,000 \$20,000 \$20,000 \$20,000 \$20,000 \$20,000 \$20,000 \$20,000 \$20,000 \$20,000 \$20,000 \$20,000 \$20,000 \$20,000 \$20,000 \$20,000 \$20,000 \$20,000 \$20,000 \$20,000 \$20,000 \$20,000 \$20,000 \$20,000 \$20,000 \$20,000 \$20,000 \$20,000 \$20,000 \$20,000 \$20,000 \$20,000 \$20,000 \$20,000 \$20,000 \$20,000 \$20,000 \$20,000 \$20,000 \$20,000 \$20,000 \$20,000 \$20,000 \$20,000 \$20,000 \$20,000 \$20,000 \$20,000 \$20,000 \$20,000 \$20,000 \$20,000 \$20,000 \$20,000 \$20,000 \$20,000 \$20,000 \$20,000 \$20,000 \$20,000 \$20,000 \$20,000 \$20,000 \$20,000 \$20,000 \$20,000 \$20,000 \$20,000 \$20,000 \$20,000 \$20,000 \$20,000 \$20,000 \$20,000 \$20,000 \$20,000 \$20,000 \$20,000 \$20,000 \$20,000 \$20,000 \$20,000 \$20,000 \$20,000 \$20,000 \$20,000 \$20,000 \$20,000 \$20,000 \$20,000 \$20,000 \$20,000 \$20,000 \$20,000 \$20,000 \$20,000 \$20,000 \$20,000 \$20,000 \$20,000 \$20,000 \$20,000 \$20,000 \$20,000 \$20,000 \$20,000 \$20,000 \$20,000 \$20,000 \$20,000 \$20,000 \$20,000 \$20,000 \$20,000 \$20,000 \$20,000 \$20,000 \$20,000 \$20,000 \$20,000 \$20,000 \$20,000 \$20,000 \$20,000 \$20,000 \$20,000 \$20,000 \$20,000 \$20,000 \$20,000 \$20,000 \$20,000 \$20,0 | \$255,000 | \$275,000 | + 7.8%         | \$240,000 | \$259,000 | + 7.9%         |
| Average Sales Price          | 9253.460 9270.737 928.874 9253.400 9247.386 9249.205 9265.061 9262.682 9260.069 9274.610 9442.015 Q2-2016 Q4-2016 Q2-2017 Q4-2017 Q2-2018                                                                                                                                                                                                                                                                                                                                                                                                                                                                                                                                                                                                                                                                                                                                                                                                                                                                                                                                                                                                                                                                                                                                                                                                                                                                                                                                                                                                                                                                                                                                                                                                                                                                                                                                                                                                                                                                                                                                                                                                                                                                                                                                                                                                                                                      | \$265,051 | \$303,439 | + 14.5%        | \$254,979 | \$281,647 | + 10.5%        |
| Pct. of Orig. Price Received | 90.9% 90.7% 91.8% 93.6% 92.6% 91.3% 94.6% 95.2% 94.6% 93.7% 94.5% 95.9% 94.2015 Q2-2016 Q4-2016 Q2-2017 Q4-2017 Q2-2018                                                                                                                                                                                                                                                                                                                                                                                                                                                                                                                                                                                                                                                                                                                                                                                                                                                                                                                                                                                                                                                                                                                                                                                                                                                                                                                                                                                                                                                                                                                                                                                                                                                                                                                                                                                                                                                                                                                                                                                                                                                                                                                                                                                                                                                                        | 95.2%     | 95.9%     | + 0.7%         | 93.7%     | 94.8%     | + 1.2%         |
| Housing Affordability Index  | 182 195 194 176 178 180 182 169 171 171 161 147 Q4-2015 Q2-2016 Q4-2016 Q2-2017 Q4-2017 Q2-2018                                                                                                                                                                                                                                                                                                                                                                                                                                                                                                                                                                                                                                                                                                                                                                                                                                                                                                                                                                                                                                                                                                                                                                                                                                                                                                                                                                                                                                                                                                                                                                                                                                                                                                                                                                                                                                                                                                                                                                                                                                                                                                                                                                                                                                                                                                | 169       | 147       | - 13.0%        | 180       | 156       | - 13.3%        |
| Inventory of Homes for Sale  | 2,431 2,389 2,500 2,382 2,118 2,030 1,584 1,595 1,943 1,871 Q4-2015 Q2-2016 Q4-2016 Q2-2017 Q4-2017 Q2-2018                                                                                                                                                                                                                                                                                                                                                                                                                                                                                                                                                                                                                                                                                                                                                                                                                                                                                                                                                                                                                                                                                                                                                                                                                                                                                                                                                                                                                                                                                                                                                                                                                                                                                                                                                                                                                                                                                                                                                                                                                                                                                                                                                                                                                                                                                    | 2,030     | 1,871     | - 7.8%         |           |           |                |
| Months Supply of Inventory   | 10.2 9.2 9.1 8.3 6.6 6.4 6.9 6.5 4.9 4.9 6.0 5.7  Q4-2015 Q2-2016 Q4-2016 Q2-2017 Q4-2017 Q2-2018                                                                                                                                                                                                                                                                                                                                                                                                                                                                                                                                                                                                                                                                                                                                                                                                                                                                                                                                                                                                                                                                                                                                                                                                                                                                                                                                                                                                                                                                                                                                                                                                                                                                                                                                                                                                                                                                                                                                                                                                                                                                                                                                                                                                                                                                                              | 6.5       | 5.7       | - 12.3%        |           |           |                |