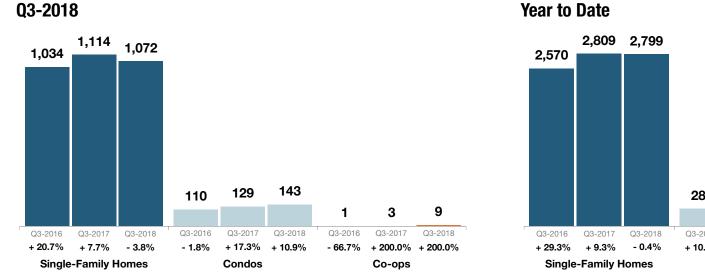

- Single-Family Closed Sales were down 3.8 percent to 1,072.
- Condos Closed Sales were up 10.9 percent to 143.
- Co-ops Closed Sales were up 200.0 percent to 9.
- Single-Family Median Sales Price increased 7.8 percent to \$275,000.
- Condos Median Sales Price increased 13.1 percent to \$185,000.
- Co-ops Median Sales Price increased 42.6 percent to \$49,900.

# **Single-Family Homes Market Overview**

# HGMLS

Key metrics for Single-Family Homes Only for the report quarter and for year-to-date (YTD) starting from the first of the year.

**Orange County** 

| Key Metrics                  | Historical Sparkbars                                                                                                                                                                                                                                                                                                                                                                                                                                                                                                                                                                                                                                                                                                                                                                                                                                                                                                                                                                                                                                                                                                                                                                                                                                                                                                                                                                                                                                                                                                                                                                                                                                                                                                                                                                                                                                                                                                                                                                                                                                                                                                                                                                                                                                                                                                                                                                           | Q3-2017   | Q3-2018   | Percent Change | YTD 2017  | YTD 2018  | Percent Change |
|------------------------------|------------------------------------------------------------------------------------------------------------------------------------------------------------------------------------------------------------------------------------------------------------------------------------------------------------------------------------------------------------------------------------------------------------------------------------------------------------------------------------------------------------------------------------------------------------------------------------------------------------------------------------------------------------------------------------------------------------------------------------------------------------------------------------------------------------------------------------------------------------------------------------------------------------------------------------------------------------------------------------------------------------------------------------------------------------------------------------------------------------------------------------------------------------------------------------------------------------------------------------------------------------------------------------------------------------------------------------------------------------------------------------------------------------------------------------------------------------------------------------------------------------------------------------------------------------------------------------------------------------------------------------------------------------------------------------------------------------------------------------------------------------------------------------------------------------------------------------------------------------------------------------------------------------------------------------------------------------------------------------------------------------------------------------------------------------------------------------------------------------------------------------------------------------------------------------------------------------------------------------------------------------------------------------------------------------------------------------------------------------------------------------------------|-----------|-----------|----------------|-----------|-----------|----------------|
| New Listings                 | 1,642 1,410 1,737 1,417 1,793 1,518<br>1,051 1,298 2,5016 Q4-2016 Q2-2017 Q4-2017 Q2-2018                                                                                                                                                                                                                                                                                                                                                                                                                                                                                                                                                                                                                                                                                                                                                                                                                                                                                                                                                                                                                                                                                                                                                                                                                                                                                                                                                                                                                                                                                                                                                                                                                                                                                                                                                                                                                                                                                                                                                                                                                                                                                                                                                                                                                                                                                                      | 1,417     | 1,518     | + 7.1%         | 4,388     | 4,453     | + 1.5%         |
| Pending Sales                | 1,004 959 1,132 1,036 949 766 1,118 1,106<br>729 756 81 817 791 2 949 766 2 0 0 0 0 0 0 0 0 0 0 0 0 0 0 0 0 0 0                                                                                                                                                                                                                                                                                                                                                                                                                                                                                                                                                                                                                                                                                                                                                                                                                                                                                                                                                                                                                                                                                                                                                                                                                                                                                                                                                                                                                                                                                                                                                                                                                                                                                                                                                                                                                                                                                                                                                                                                                                                                                                                                                                                                                                                                                | 1,036     | 1,106     | + 6.8%         | 2,959     | 2,990     | + 1.0%         |
| Closed Sales                 | 761 690 846 1,034 929 769 926 1,114 1,027 955 1,072  Q4-2015 Q2-2016 Q4-2016 Q2-2017 Q4-2017 Q2-2018                                                                                                                                                                                                                                                                                                                                                                                                                                                                                                                                                                                                                                                                                                                                                                                                                                                                                                                                                                                                                                                                                                                                                                                                                                                                                                                                                                                                                                                                                                                                                                                                                                                                                                                                                                                                                                                                                                                                                                                                                                                                                                                                                                                                                                                                                           | 1,114     | 1,072     | - 3.8%         | 2,809     | 2,799     | - 0.4%         |
| Days on Market               | 135 140 135 115 121 127 113 96 99 114 104 85<br>Q4-2015 Q2-2016 Q4-2016 Q2-2017 Q4-2017 Q2-2018                                                                                                                                                                                                                                                                                                                                                                                                                                                                                                                                                                                                                                                                                                                                                                                                                                                                                                                                                                                                                                                                                                                                                                                                                                                                                                                                                                                                                                                                                                                                                                                                                                                                                                                                                                                                                                                                                                                                                                                                                                                                                                                                                                                                                                                                                                | 96        | 85        | - 11.5%        | 110       | 99        | - 10.0%        |
| Median Sales Price           | \$221,000 \$20,000 \$20,000 \$20,000 \$20,000 \$20,000 \$20,000 \$20,000 \$20,000 \$20,000 \$20,000 \$20,000 \$20,000 \$20,000 \$20,000 \$20,000 \$20,000 \$20,000 \$20,000 \$20,000 \$20,000 \$20,000 \$20,000 \$20,000 \$20,000 \$20,000 \$20,000 \$20,000 \$20,000 \$20,000 \$20,000 \$20,000 \$20,000 \$20,000 \$20,000 \$20,000 \$20,000 \$20,000 \$20,000 \$20,000 \$20,000 \$20,000 \$20,000 \$20,000 \$20,000 \$20,000 \$20,000 \$20,000 \$20,000 \$20,000 \$20,000 \$20,000 \$20,000 \$20,000 \$20,000 \$20,000 \$20,000 \$20,000 \$20,000 \$20,000 \$20,000 \$20,000 \$20,000 \$20,000 \$20,000 \$20,000 \$20,000 \$20,000 \$20,000 \$20,000 \$20,000 \$20,000 \$20,000 \$20,000 \$20,000 \$20,000 \$20,000 \$20,000 \$20,000 \$20,000 \$20,000 \$20,000 \$20,000 \$20,000 \$20,000 \$20,000 \$20,000 \$20,000 \$20,000 \$20,000 \$20,000 \$20,000 \$20,000 \$20,000 \$20,000 \$20,000 \$20,000 \$20,000 \$20,000 \$20,000 \$20,000 \$20,000 \$20,000 \$20,000 \$20,000 \$20,000 \$20,000 \$20,000 \$20,000 \$20,000 \$20,000 \$20,000 \$20,000 \$20,000 \$20,000 \$20,000 \$20,000 \$20,000 \$20,000 \$20,000 \$20,000 \$20,000 \$20,000 \$20,000 \$20,000 \$20,000 \$20,000 \$20,000 \$20,000 \$20,000 \$20,000 \$20,000 \$20,000 \$20,000 \$20,000 \$20,000 \$20,000 \$20,000 \$20,000 \$20,000 \$20,000 \$20,000 \$20,000 \$20,000 \$20,000 \$20,000 \$20,000 \$20,000 \$20,000 \$20,000 \$20,000 \$20,000 \$20,000 \$20,000 \$20,000 \$20,000 \$20,000 \$20,000 \$20,000 \$20,000 \$20,000 \$20,000 \$20,000 \$20,000 \$20,000 \$20,000 \$20,000 \$20,000 \$20,000 \$20,000 \$20,000 \$20,000 \$20,000 \$20,000 \$20,000 \$20,000 \$20,000 \$20,000 \$20,000 \$20,000 \$20,000 \$20,000 \$20,000 \$20,000 \$20,000 \$20,000 \$20,000 \$20,000 \$20,000 \$20,000 \$20,000 \$20,000 \$20,000 \$20,000 \$20,000 \$20,000 \$20,000 \$20,000 \$20,000 \$20,000 \$20,000 \$20,000 \$20,000 \$20,000 \$20,000 \$20,000 \$20,000 \$20,000 \$20,000 \$20,000 \$20,000 \$20,000 \$20,000 \$20,000 \$20,000 \$20,000 \$20,000 \$20,000 \$20,000 \$20,000 \$20,000 \$20,000 \$20,000 \$20,000 \$20,000 \$20,000 \$20,000 \$20,000 \$20,000 \$20,000 \$20,000 \$20,000 \$20,000 \$20,000 \$20,000 \$20,000 \$20,000 \$20,000 \$20,000 \$20,000 \$20,000 \$20,000 \$20,000 \$20,000 \$20,000 \$20,000 \$20,000 \$20,000 \$20,000 \$20,000 \$20,000 \$20,000 \$20,000 \$20,000 \$20,000 \$20,0 | \$255,000 | \$275,000 | + 7.8%         | \$240,000 | \$259,000 | + 7.9%         |
| Average Sales Price          | 9253.460 9270.737 928.874 9253.400 9247.386 9249.205 9265.061 9262.682 9260.069 9274.610 9442.015 Q2-2016 Q4-2016 Q2-2017 Q4-2017 Q2-2018                                                                                                                                                                                                                                                                                                                                                                                                                                                                                                                                                                                                                                                                                                                                                                                                                                                                                                                                                                                                                                                                                                                                                                                                                                                                                                                                                                                                                                                                                                                                                                                                                                                                                                                                                                                                                                                                                                                                                                                                                                                                                                                                                                                                                                                      | \$265,051 | \$303,439 | + 14.5%        | \$254,979 | \$281,647 | + 10.5%        |
| Pct. of Orig. Price Received | 90.9% 90.7% 91.8% 93.6% 92.6% 91.3% 94.6% 95.2% 94.6% 93.7% 94.5% 95.9% 94.2015 Q2-2016 Q4-2016 Q2-2017 Q4-2017 Q2-2018                                                                                                                                                                                                                                                                                                                                                                                                                                                                                                                                                                                                                                                                                                                                                                                                                                                                                                                                                                                                                                                                                                                                                                                                                                                                                                                                                                                                                                                                                                                                                                                                                                                                                                                                                                                                                                                                                                                                                                                                                                                                                                                                                                                                                                                                        | 95.2%     | 95.9%     | + 0.7%         | 93.7%     | 94.8%     | + 1.2%         |
| Housing Affordability Index  | 182 195 194 176 178 180 182 169 171 171 161 147 Q4-2015 Q2-2016 Q4-2016 Q2-2017 Q4-2017 Q2-2018                                                                                                                                                                                                                                                                                                                                                                                                                                                                                                                                                                                                                                                                                                                                                                                                                                                                                                                                                                                                                                                                                                                                                                                                                                                                                                                                                                                                                                                                                                                                                                                                                                                                                                                                                                                                                                                                                                                                                                                                                                                                                                                                                                                                                                                                                                | 169       | 147       | - 13.0%        | 180       | 156       | - 13.3%        |
| Inventory of Homes for Sale  | 2,431 2,389 2,500 2,382 2,118 2,030 1,584 1,595 1,943 1,871 Q4-2015 Q2-2016 Q4-2016 Q2-2017 Q4-2017 Q2-2018                                                                                                                                                                                                                                                                                                                                                                                                                                                                                                                                                                                                                                                                                                                                                                                                                                                                                                                                                                                                                                                                                                                                                                                                                                                                                                                                                                                                                                                                                                                                                                                                                                                                                                                                                                                                                                                                                                                                                                                                                                                                                                                                                                                                                                                                                    | 2,030     | 1,871     | - 7.8%         |           |           |                |
| Months Supply of Inventory   | 10.2 9.2 9.1 8.3 6.6 6.4 6.9 6.5 4.9 4.9 6.0 5.7  Q4-2015 Q2-2016 Q4-2016 Q2-2017 Q4-2017 Q2-2018                                                                                                                                                                                                                                                                                                                                                                                                                                                                                                                                                                                                                                                                                                                                                                                                                                                                                                                                                                                                                                                                                                                                                                                                                                                                                                                                                                                                                                                                                                                                                                                                                                                                                                                                                                                                                                                                                                                                                                                                                                                                                                                                                                                                                                                                                              | 6.5       | 5.7       | - 12.3%        |           |           |                |