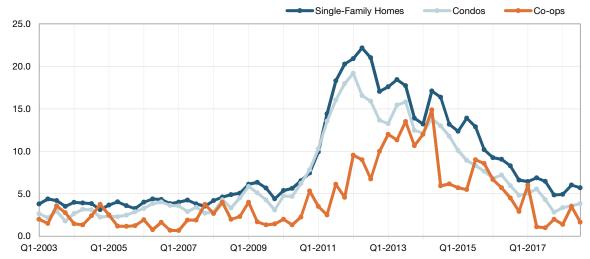

| Single-Family Homes Market Overview     | 2  |
|-----------------------------------------|----|
| Condos Market Overview                  | 3  |
| Co-ops Market Overview                  | 4  |
| New Listings                            | 5  |
| Pending Sales                           | 6  |
| Closed Sales                            | 7  |
| Days on Market Until Sale               | 8  |
| Median Sales Price                      | 9  |
| Average Sales Price                     | 10 |
| Percent of Original List Price Received | 11 |
| Housing Affordability Index             | 12 |
| Inventory of Homes for Sale             | 13 |
| Months Supply of Inventory              | 14 |
| Total Market Overview                   | 15 |