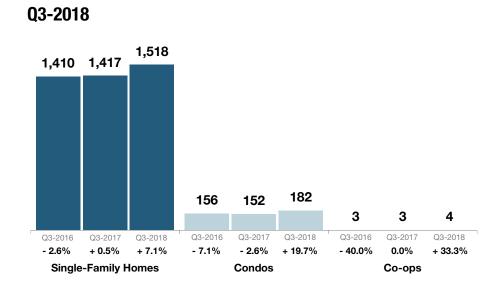

| 1.0      | 1.6      | + 60.0%        |          |          |                |

# **New Listings**

A count of the properties that have been newly listed on the market in a given quarter.





# **Year to Date**



### **Historical New Listings by Quarter**



| Quarter | Single-Family Homes | Condos | Co-ops |
|---------|---------------------|--------|--------|
| Q4-2015 | 1,051               | 139    | 5      |
| Q1-2016 | 1,298               | 139    | 3      |
| Q2-2016 | 1,642               | 181    | 0      |
| Q3-2016 | 1,410               | 156    | 3      |
| Q4-2016 | 958                 | 104    | 2      |
| Q1-2017 | 1,234               | 155    | 7      |
| Q2-2017 | 1,737               | 197    | 4      |
| Q3-2017 | 1,417               | 152    | 3      |
| Q4-2017 | 970                 | 115    | 4      |
| Q1-2018 | 1,142               | 122    | 4      |
| Q2-2018 | 1,793               | 199    | 10     |
| Q3-2018 | 1,518               | 182    | 4      |

#