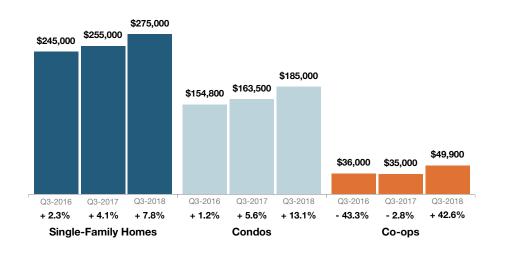

- Single-Family Closed Sales were down 3.8 percent to 1,072.
- Condos Closed Sales were up 10.9 percent to 143.
- Co-ops Closed Sales were up 200.0 percent to 9.
- Single-Family Median Sales Price increased 7.8 percent to \$275,000.
- Condos Median Sales Price increased 13.1 percent to \$185,000.
- Co-ops Median Sales Price increased 42.6 percent to \$49,900.