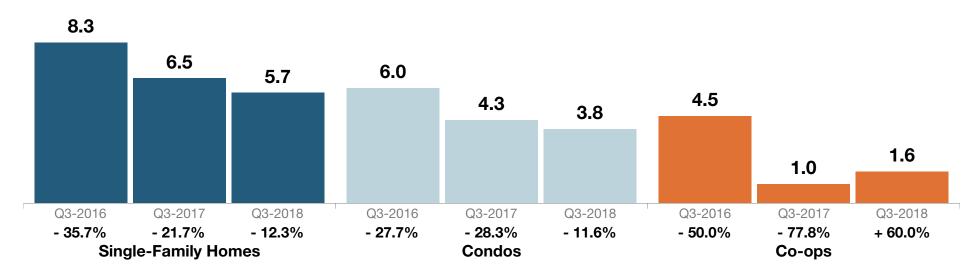

# HGMLS

Key metrics for Single-Family Homes Only for the report quarter and for year-to-date (YTD) starting from the first of the year.

**Orange County** 

| Key Metrics                  | Historical Sparkbars                                                                                                                                                                                                                                                                                                                                                                                                                                                                                                                                                                                                                                                                                                                                                                                                                                                                                                                                                                                                                                                                                                                                                                                                                                                                                                                                                                                                                                                                                                                                                                                                                                                                                                                                                                                                                                                                                                                                                                                                                                                                                                                                                                                                                                                                                                                                                                           | Q3-2017   | Q3-2018   | Percent Change | YTD 2017  | YTD 2018  | Percent Change |
|------------------------------|------------------------------------------------------------------------------------------------------------------------------------------------------------------------------------------------------------------------------------------------------------------------------------------------------------------------------------------------------------------------------------------------------------------------------------------------------------------------------------------------------------------------------------------------------------------------------------------------------------------------------------------------------------------------------------------------------------------------------------------------------------------------------------------------------------------------------------------------------------------------------------------------------------------------------------------------------------------------------------------------------------------------------------------------------------------------------------------------------------------------------------------------------------------------------------------------------------------------------------------------------------------------------------------------------------------------------------------------------------------------------------------------------------------------------------------------------------------------------------------------------------------------------------------------------------------------------------------------------------------------------------------------------------------------------------------------------------------------------------------------------------------------------------------------------------------------------------------------------------------------------------------------------------------------------------------------------------------------------------------------------------------------------------------------------------------------------------------------------------------------------------------------------------------------------------------------------------------------------------------------------------------------------------------------------------------------------------------------------------------------------------------------|-----------|-----------|----------------|-----------|-----------|----------------|
| New Listings                 | 1,642 1,410 1,737 1,417 1,793 1,518<br>1,051 1,298 2,5016 Q4-2016 Q2-2017 Q4-2017 Q2-2018                                                                                                                                                                                                                                                                                                                                                                                                                                                                                                                                                                                                                                                                                                                                                                                                                                                                                                                                                                                                                                                                                                                                                                                                                                                                                                                                                                                                                                                                                                                                                                                                                                                                                                                                                                                                                                                                                                                                                                                                                                                                                                                                                                                                                                                                                                      | 1,417     | 1,518     | + 7.1%         | 4,388     | 4,453     | + 1.5%         |
| Pending Sales                | 1,004 959 1,132 1,036 949 766 1,118 1,106<br>729 756 81 817 791 2 949 766 2 0 0 0 0 0 0 0 0 0 0 0 0 0 0 0 0 0 0                                                                                                                                                                                                                                                                                                                                                                                                                                                                                                                                                                                                                                                                                                                                                                                                                                                                                                                                                                                                                                                                                                                                                                                                                                                                                                                                                                                                                                                                                                                                                                                                                                                                                                                                                                                                                                                                                                                                                                                                                                                                                                                                                                                                                                                                                | 1,036     | 1,106     | + 6.8%         | 2,959     | 2,990     | + 1.0%         |
| Closed Sales                 | 761 690 846 1,034 929 769 926 1,114 1,027 955 1,072  Q4-2015 Q2-2016 Q4-2016 Q2-2017 Q4-2017 Q2-2018                                                                                                                                                                                                                                                                                                                                                                                                                                                                                                                                                                                                                                                                                                                                                                                                                                                                                                                                                                                                                                                                                                                                                                                                                                                                                                                                                                                                                                                                                                                                                                                                                                                                                                                                                                                                                                                                                                                                                                                                                                                                                                                                                                                                                                                                                           | 1,114     | 1,072     | - 3.8%         | 2,809     | 2,799     | - 0.4%         |
| Days on Market               | 135 140 135 115 121 127 113 96 99 114 104 85<br>Q4-2015 Q2-2016 Q4-2016 Q2-2017 Q4-2017 Q2-2018                                                                                                                                                                                                                                                                                                                                                                                                                                                                                                                                                                                                                                                                                                                                                                                                                                                                                                                                                                                                                                                                                                                                                                                                                                                                                                                                                                                                                                                                                                                                                                                                                                                                                                                                                                                                                                                                                                                                                                                                                                                                                                                                                                                                                                                                                                | 96        | 85        | - 11.5%        | 110       | 99        | - 10.0%        |
| Median Sales Price           | \$221,000 \$20,000 \$20,000 \$20,000 \$20,000 \$20,000 \$20,000 \$20,000 \$20,000 \$20,000 \$20,000 \$20,000 \$20,000 \$20,000 \$20,000 \$20,000 \$20,000 \$20,000 \$20,000 \$20,000 \$20,000 \$20,000 \$20,000 \$20,000 \$20,000 \$20,000 \$20,000 \$20,000 \$20,000 \$20,000 \$20,000 \$20,000 \$20,000 \$20,000 \$20,000 \$20,000 \$20,000 \$20,000 \$20,000 \$20,000 \$20,000 \$20,000 \$20,000 \$20,000 \$20,000 \$20,000 \$20,000 \$20,000 \$20,000 \$20,000 \$20,000 \$20,000 \$20,000 \$20,000 \$20,000 \$20,000 \$20,000 \$20,000 \$20,000 \$20,000 \$20,000 \$20,000 \$20,000 \$20,000 \$20,000 \$20,000 \$20,000 \$20,000 \$20,000 \$20,000 \$20,000 \$20,000 \$20,000 \$20,000 \$20,000 \$20,000 \$20,000 \$20,000 \$20,000 \$20,000 \$20,000 \$20,000 \$20,000 \$20,000 \$20,000 \$20,000 \$20,000 \$20,000 \$20,000 \$20,000 \$20,000 \$20,000 \$20,000 \$20,000 \$20,000 \$20,000 \$20,000 \$20,000 \$20,000 \$20,000 \$20,000 \$20,000 \$20,000 \$20,000 \$20,000 \$20,000 \$20,000 \$20,000 \$20,000 \$20,000 \$20,000 \$20,000 \$20,000 \$20,000 \$20,000 \$20,000 \$20,000 \$20,000 \$20,000 \$20,000 \$20,000 \$20,000 \$20,000 \$20,000 \$20,000 \$20,000 \$20,000 \$20,000 \$20,000 \$20,000 \$20,000 \$20,000 \$20,000 \$20,000 \$20,000 \$20,000 \$20,000 \$20,000 \$20,000 \$20,000 \$20,000 \$20,000 \$20,000 \$20,000 \$20,000 \$20,000 \$20,000 \$20,000 \$20,000 \$20,000 \$20,000 \$20,000 \$20,000 \$20,000 \$20,000 \$20,000 \$20,000 \$20,000 \$20,000 \$20,000 \$20,000 \$20,000 \$20,000 \$20,000 \$20,000 \$20,000 \$20,000 \$20,000 \$20,000 \$20,000 \$20,000 \$20,000 \$20,000 \$20,000 \$20,000 \$20,000 \$20,000 \$20,000 \$20,000 \$20,000 \$20,000 \$20,000 \$20,000 \$20,000 \$20,000 \$20,000 \$20,000 \$20,000 \$20,000 \$20,000 \$20,000 \$20,000 \$20,000 \$20,000 \$20,000 \$20,000 \$20,000 \$20,000 \$20,000 \$20,000 \$20,000 \$20,000 \$20,000 \$20,000 \$20,000 \$20,000 \$20,000 \$20,000 \$20,000 \$20,000 \$20,000 \$20,000 \$20,000 \$20,000 \$20,000 \$20,000 \$20,000 \$20,000 \$20,000 \$20,000 \$20,000 \$20,000 \$20,000 \$20,000 \$20,000 \$20,000 \$20,000 \$20,000 \$20,000 \$20,000 \$20,000 \$20,000 \$20,000 \$20,000 \$20,000 \$20,000 \$20,000 \$20,000 \$20,000 \$20,000 \$20,000 \$20,000 \$20,000 \$20,000 \$20,000 \$20,000 \$20,000 \$20,000 \$20,000 \$20,000 \$20,000 \$20,000 \$20,000 \$20,000 \$20,000 \$20,0 | \$255,000 | \$275,000 | + 7.8%         | \$240,000 | \$259,000 | + 7.9%         |
| Average Sales Price          | 9253.460 9270.737 928.874 9253.400 9247.386 9249.205 9265.061 9262.682 9260.069 9274.610 9442.015 Q2-2016 Q4-2016 Q2-2017 Q4-2017 Q2-2018                                                                                                                                                                                                                                                                                                                                                                                                                                                                                                                                                                                                                                                                                                                                                                                                                                                                                                                                                                                                                                                                                                                                                                                                                                                                                                                                                                                                                                                                                                                                                                                                                                                                                                                                                                                                                                                                                                                                                                                                                                                                                                                                                                                                                                                      | \$265,051 | \$303,439 | + 14.5%        | \$254,979 | \$281,647 | + 10.5%        |
| Pct. of Orig. Price Received | 90.9% 90.7% 91.8% 93.6% 92.6% 91.3% 94.6% 95.2% 94.6% 93.7% 94.5% 95.9% 94.2015 Q2-2016 Q4-2016 Q2-2017 Q4-2017 Q2-2018                                                                                                                                                                                                                                                                                                                                                                                                                                                                                                                                                                                                                                                                                                                                                                                                                                                                                                                                                                                                                                                                                                                                                                                                                                                                                                                                                                                                                                                                                                                                                                                                                                                                                                                                                                                                                                                                                                                                                                                                                                                                                                                                                                                                                                                                        | 95.2%     | 95.9%     | + 0.7%         | 93.7%     | 94.8%     | + 1.2%         |
| Housing Affordability Index  | 182 195 194 176 178 180 182 169 171 171 161 147 Q4-2015 Q2-2016 Q4-2016 Q2-2017 Q4-2017 Q2-2018                                                                                                                                                                                                                                                                                                                                                                                                                                                                                                                                                                                                                                                                                                                                                                                                                                                                                                                                                                                                                                                                                                                                                                                                                                                                                                                                                                                                                                                                                                                                                                                                                                                                                                                                                                                                                                                                                                                                                                                                                                                                                                                                                                                                                                                                                                | 169       | 147       | - 13.0%        | 180       | 156       | - 13.3%        |
| Inventory of Homes for Sale  | 2,431 2,389 2,500 2,382 2,118 2,030 1,584 1,595 1,943 1,871 Q4-2015 Q2-2016 Q4-2016 Q2-2017 Q4-2017 Q2-2018                                                                                                                                                                                                                                                                                                                                                                                                                                                                                                                                                                                                                                                                                                                                                                                                                                                                                                                                                                                                                                                                                                                                                                                                                                                                                                                                                                                                                                                                                                                                                                                                                                                                                                                                                                                                                                                                                                                                                                                                                                                                                                                                                                                                                                                                                    | 2,030     | 1,871     | - 7.8%         |           |           |                |
| Months Supply of Inventory   | 10.2 9.2 9.1 8.3 6.6 6.4 6.9 6.5 4.9 4.9 6.0 5.7  Q4-2015 Q2-2016 Q4-2016 Q2-2017 Q4-2017 Q2-2018                                                                                                                                                                                                                                                                                                                                                                                                                                                                                                                                                                                                                                                                                                                                                                                                                                                                                                                                                                                                                                                                                                                                                                                                                                                                                                                                                                                                                                                                                                                                                                                                                                                                                                                                                                                                                                                                                                                                                                                                                                                                                                                                                                                                                                                                                              | 6.5       | 5.7       | - 12.3%        |           |           |                |

## **Condos Market Overview**

Key metrics for Condominiums Only for the report quarter and for year-to-date (YTD) starting from the first of the year.

| 0 | ran | qe | Cou | ınty |
|---|-----|----|-----|------|
|   |     |    |     |      |

| Key Metrics                  | Historical Sparkbars                                                                                                                                                                                                                                                                                                                                                                                                                                                                                                                                                                                                                                                                                                                                                                                                                                                                                                                                                                                                                                                                                                                                                                                                                                                                                                                                                                                                                                                                                                                                                                                                                                                                                                                                                                                                                                                                                                                                                                                                                                                                                                      | Q3-2017   | Q3-2018   | Percent Change | YTD 2017  | YTD 2018  | Percent Change |
|------------------------------|---------------------------------------------------------------------------------------------------------------------------------------------------------------------------------------------------------------------------------------------------------------------------------------------------------------------------------------------------------------------------------------------------------------------------------------------------------------------------------------------------------------------------------------------------------------------------------------------------------------------------------------------------------------------------------------------------------------------------------------------------------------------------------------------------------------------------------------------------------------------------------------------------------------------------------------------------------------------------------------------------------------------------------------------------------------------------------------------------------------------------------------------------------------------------------------------------------------------------------------------------------------------------------------------------------------------------------------------------------------------------------------------------------------------------------------------------------------------------------------------------------------------------------------------------------------------------------------------------------------------------------------------------------------------------------------------------------------------------------------------------------------------------------------------------------------------------------------------------------------------------------------------------------------------------------------------------------------------------------------------------------------------------------------------------------------------------------------------------------------------------|-----------|-----------|----------------|-----------|-----------|----------------|
| New Listings                 | 181 156 155 152 197 199 182<br>139 139 104 104 115 122 104<br>Q4-2015 Q2-2016 Q4-2016 Q2-2017 Q4-2017 Q2-2018                                                                                                                                                                                                                                                                                                                                                                                                                                                                                                                                                                                                                                                                                                                                                                                                                                                                                                                                                                                                                                                                                                                                                                                                                                                                                                                                                                                                                                                                                                                                                                                                                                                                                                                                                                                                                                                                                                                                                                                                             | 152       | 182       | + 19.7%        | 504       | 503       | - 0.2%         |
| Pending Sales                | 87 92 109 115 88 98 119 75 444<br>Q4-2015 Q2-2016 Q4-2016 Q2-2017 Q4-2017 Q2-2018                                                                                                                                                                                                                                                                                                                                                                                                                                                                                                                                                                                                                                                                                                                                                                                                                                                                                                                                                                                                                                                                                                                                                                                                                                                                                                                                                                                                                                                                                                                                                                                                                                                                                                                                                                                                                                                                                                                                                                                                                                         | 148       | 144       | - 2.7%         | 375       | 366       | - 2.4%         |
| Closed Sales                 | 99 83 92 110 109 93 119 129 147 112 112 112 112 112 112 112 112 112 11                                                                                                                                                                                                                                                                                                                                                                                                                                                                                                                                                                                                                                                                                                                                                                                                                                                                                                                                                                                                                                                                                                                                                                                                                                                                                                                                                                                                                                                                                                                                                                                                                                                                                                                                                                                                                                                                                                                                                                                                                                                    | 129       | 143       | + 10.9%        | 341       | 349       | + 2.3%         |
| Days on Market               | 117 116 123 93 115 110 91 75 81 89 70 56  Q4-2015 Q2-2016 Q4-2016 Q2-2017 Q4-2017 Q2-2018                                                                                                                                                                                                                                                                                                                                                                                                                                                                                                                                                                                                                                                                                                                                                                                                                                                                                                                                                                                                                                                                                                                                                                                                                                                                                                                                                                                                                                                                                                                                                                                                                                                                                                                                                                                                                                                                                                                                                                                                                                 | 75        | 56        | - 25.3%        | 90        | 70        | - 22.2%        |
| Median Sales Price           | \$\frac{\sigma_{5}\text{160}}{\sigma_{1}\text{160}\text{000}}\frac{\sigma_{1}\text{160}\text{000}}{\sigma_{1}\text{160}\text{000}}\frac{\sigma_{1}\text{160}\text{000}}{\sigma_{1}\text{160}\text{000}}\frac{\sigma_{1}\text{160}\text{000}}{\sigma_{1}\text{160}\text{000}}\frac{\sigma_{1}\text{160}\text{000}}{\sigma_{1}\text{160}\text{000}}\frac{\sigma_{1}\text{160}\text{000}}{\sigma_{1}\text{160}\text{000}}\frac{\sigma_{1}\text{160}\text{000}}{\sigma_{1}\text{160}\text{000}}\frac{\sigma_{1}\text{160}\text{000}}{\sigma_{1}\text{160}\text{000}}\frac{\sigma_{1}\text{160}\text{000}}{\sigma_{1}\text{160}\text{000}}\frac{\sigma_{1}\text{160}\text{000}}{\sigma_{1}\text{160}\text{000}}\frac{\sigma_{1}\text{160}\text{000}}{\sigma_{1}\text{160}\text{000}}\frac{\sigma_{1}\text{160}\text{000}}{\sigma_{1}\text{160}\text{000}}\frac{\sigma_{1}\text{160}\text{000}}{\sigma_{1}\text{160}\text{000}}\frac{\sigma_{1}\text{160}\text{000}}{\sigma_{1}\text{160}\text{000}}\frac{\sigma_{1}\text{160}\text{000}}{\sigma_{1}\text{160}\text{000}}\frac{\sigma_{1}\text{160}\text{000}}{\sigma_{1}\text{160}\text{000}}\frac{\sigma_{1}\text{160}\text{000}}{\sigma_{1}\text{160}\text{000}}\frac{\sigma_{1}\text{160}\text{000}}{\sigma_{1}\text{160}\text{000}}\frac{\sigma_{1}\text{160}\text{000}}{\sigma_{1}\text{160}\text{000}}\frac{\sigma_{1}\text{160}\text{000}}{\sigma_{1}\text{160}\text{000}}\frac{\sigma_{1}\text{160}\text{000}}{\sigma_{1}\text{160}\text{000}}\frac{\sigma_{1}\text{160}\text{000}}{\sigma_{1}\text{160}\text{000}}\frac{\sigma_{1}\text{160}\text{000}}{\sigma_{1}\text{160}\text{000}}\frac{\sigma_{1}\text{160}\text{000}}{\sigma_{1}\text{160}\text{000}}\frac{\sigma_{1}\text{160}\text{000}}{\sigma_{1}\text{160}\text{000}}\frac{\sigma_{1}\text{160}\text{000}}{\sigma_{1}\text{160}\text{000}}\frac{\sigma_{1}\text{160}\text{000}}{\sigma_{1}\text{160}\text{000}}\frac{\sigma_{1}\text{160}\text{000}}{\sigma_{1}\text{160}\text{000}}\frac{\sigma_{1}\text{160}\text{000}}{\sigma_{1}\text{160}\text{000}}\frac{\sigma_{1}\text{160}\text{000}}{\sigma_{1} | \$163,500 | \$185,000 | + 13.1%        | \$155,000 | \$168,405 | + 8.6%         |
| Average Sales Price          | 5161/093         5160/093         5160/093         5160/093         5160/093         5160/093         5160/093         5160/093         5160/093         5160/093         5160/093         5160/093         5160/093         5160/093         5160/093         5160/093         5160/093         5160/093         5160/093         5160/093         5160/093         5160/093         5160/093         5160/093         5160/093         5160/093         5160/093         5160/093         5160/093         5160/093         5160/093         5160/093         5160/093         5160/093         5160/093         5160/093         5160/093         5160/093         5160/093         5160/093         5160/093         5160/093         5160/093         5160/093         5160/093         5160/093         5160/093         5160/093         5160/093         5160/093         5160/093         5160/093         5160/093         5160/093         5160/093         5160/093         5160/093         5160/093         5160/093         5160/093         5160/093         5160/093         5160/093         5160/093         5160/093         5160/093         5160/093         5160/093         5160/093         5160/093         5160/093         5160/093         5160/093         5160/093         5160/093         5160/093         5160/093         5160/093                                                                                                                                                                                                                                                                                                                                                                                                                                                                                                                                                                                                                                                                                                                                                     | \$164,180 | \$194,049 | + 18.2%        | \$162,286 | \$180,104 | + 11.0%        |
| Pct. of Orig. Price Received | 91.9% 90.1% 92.0% 92.9% 91.9% 92.5% 93.5% 94.4% 95.5% 94.7% 96.0% 96.8% Q4-2015 Q2-2016 Q4-2016 Q2-2017 Q4-2017 Q2-2018                                                                                                                                                                                                                                                                                                                                                                                                                                                                                                                                                                                                                                                                                                                                                                                                                                                                                                                                                                                                                                                                                                                                                                                                                                                                                                                                                                                                                                                                                                                                                                                                                                                                                                                                                                                                                                                                                                                                                                                                   | 94.4%     | 96.8%     | + 2.5%         | 93.6%     | 96.0%     | + 2.6%         |
| Housing Affordability Index  | 271 290 316 278 273 277 259 264 244 268 241 218  Q4-2015 Q2-2016 Q4-2016 Q2-2017 Q4-2017 Q2-2018                                                                                                                                                                                                                                                                                                                                                                                                                                                                                                                                                                                                                                                                                                                                                                                                                                                                                                                                                                                                                                                                                                                                                                                                                                                                                                                                                                                                                                                                                                                                                                                                                                                                                                                                                                                                                                                                                                                                                                                                                          | 264       | 218       | - 17.4%        | 278       | 240       | - 13.7%        |
| Inventory of Homes for Sale  | 241 223 234 200 162 173 199 166 116 132 146 155  Q4-2015 Q2-2016 Q4-2016 Q2-2017 Q4-2017 Q2-2018                                                                                                                                                                                                                                                                                                                                                                                                                                                                                                                                                                                                                                                                                                                                                                                                                                                                                                                                                                                                                                                                                                                                                                                                                                                                                                                                                                                                                                                                                                                                                                                                                                                                                                                                                                                                                                                                                                                                                                                                                          | 166       | 155       | - 6.6%         |           |           |                |
| Months Supply of Inventory   | 7.7 6.8 7.2 6.0 4.8 5.1 5.6 4.3 2.8 3.4 3.6 3.8 Q4-2015 Q2-2016 Q4-2016 Q2-2017 Q4-2017 Q2-2018                                                                                                                                                                                                                                                                                                                                                                                                                                                                                                                                                                                                                                                                                                                                                                                                                                                                                                                                                                                                                                                                                                                                                                                                                                                                                                                                                                                                                                                                                                                                                                                                                                                                                                                                                                                                                                                                                                                                                                                                                           | 4.3       | 3.8       | - 11.6%        |           |           |                |