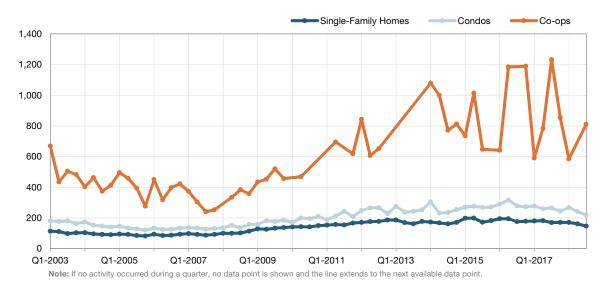

# HGMLS

Key metrics for Single-Family Homes Only for the report quarter and for year-to-date (YTD) starting from the first of the year.

**Orange County** 

| Key Metrics                  | Historical Sparkbars                                                                                                                                                                                                                                                                                                                                                                                                                                                                                                                                                                                                                                                                                                                                                                                                                                                                                                                                                                                                                                                                                                                                                                                                                                                                                                                                                                                                                                                                                                                                                                                                                                                                                                                                                                                                                                                                                                                                                                                                                                                                                                                                                                                                                                                                                                                                                                           | Q3-2017   | Q3-2018   | Percent Change | YTD 2017  | YTD 2018  | Percent Change |
|------------------------------|------------------------------------------------------------------------------------------------------------------------------------------------------------------------------------------------------------------------------------------------------------------------------------------------------------------------------------------------------------------------------------------------------------------------------------------------------------------------------------------------------------------------------------------------------------------------------------------------------------------------------------------------------------------------------------------------------------------------------------------------------------------------------------------------------------------------------------------------------------------------------------------------------------------------------------------------------------------------------------------------------------------------------------------------------------------------------------------------------------------------------------------------------------------------------------------------------------------------------------------------------------------------------------------------------------------------------------------------------------------------------------------------------------------------------------------------------------------------------------------------------------------------------------------------------------------------------------------------------------------------------------------------------------------------------------------------------------------------------------------------------------------------------------------------------------------------------------------------------------------------------------------------------------------------------------------------------------------------------------------------------------------------------------------------------------------------------------------------------------------------------------------------------------------------------------------------------------------------------------------------------------------------------------------------------------------------------------------------------------------------------------------------|-----------|-----------|----------------|-----------|-----------|----------------|
| New Listings                 | 1,642 1,410 1,737 1,417 1,793 1,518<br>1,051 1,298 2,5016 Q4-2016 Q2-2017 Q4-2017 Q2-2018                                                                                                                                                                                                                                                                                                                                                                                                                                                                                                                                                                                                                                                                                                                                                                                                                                                                                                                                                                                                                                                                                                                                                                                                                                                                                                                                                                                                                                                                                                                                                                                                                                                                                                                                                                                                                                                                                                                                                                                                                                                                                                                                                                                                                                                                                                      | 1,417     | 1,518     | + 7.1%         | 4,388     | 4,453     | + 1.5%         |
| Pending Sales                | 1,004 959 1,132 1,036 949 766 1,118 1,106<br>729 756 81 817 791 2 949 766 2 0 0 0 0 0 0 0 0 0 0 0 0 0 0 0 0 0 0                                                                                                                                                                                                                                                                                                                                                                                                                                                                                                                                                                                                                                                                                                                                                                                                                                                                                                                                                                                                                                                                                                                                                                                                                                                                                                                                                                                                                                                                                                                                                                                                                                                                                                                                                                                                                                                                                                                                                                                                                                                                                                                                                                                                                                                                                | 1,036     | 1,106     | + 6.8%         | 2,959     | 2,990     | + 1.0%         |
| Closed Sales                 | 761 690 846 1,034 929 769 926 1,114 1,027 955 1,072  Q4-2015 Q2-2016 Q4-2016 Q2-2017 Q4-2017 Q2-2018                                                                                                                                                                                                                                                                                                                                                                                                                                                                                                                                                                                                                                                                                                                                                                                                                                                                                                                                                                                                                                                                                                                                                                                                                                                                                                                                                                                                                                                                                                                                                                                                                                                                                                                                                                                                                                                                                                                                                                                                                                                                                                                                                                                                                                                                                           | 1,114     | 1,072     | - 3.8%         | 2,809     | 2,799     | - 0.4%         |
| Days on Market               | 135 140 135 115 121 127 113 96 99 114 104 85<br>Q4-2015 Q2-2016 Q4-2016 Q2-2017 Q4-2017 Q2-2018                                                                                                                                                                                                                                                                                                                                                                                                                                                                                                                                                                                                                                                                                                                                                                                                                                                                                                                                                                                                                                                                                                                                                                                                                                                                                                                                                                                                                                                                                                                                                                                                                                                                                                                                                                                                                                                                                                                                                                                                                                                                                                                                                                                                                                                                                                | 96        | 85        | - 11.5%        | 110       | 99        | - 10.0%        |
| Median Sales Price           | \$221,000 \$20,000 \$20,000 \$20,000 \$20,000 \$20,000 \$20,000 \$20,000 \$20,000 \$20,000 \$20,000 \$20,000 \$20,000 \$20,000 \$20,000 \$20,000 \$20,000 \$20,000 \$20,000 \$20,000 \$20,000 \$20,000 \$20,000 \$20,000 \$20,000 \$20,000 \$20,000 \$20,000 \$20,000 \$20,000 \$20,000 \$20,000 \$20,000 \$20,000 \$20,000 \$20,000 \$20,000 \$20,000 \$20,000 \$20,000 \$20,000 \$20,000 \$20,000 \$20,000 \$20,000 \$20,000 \$20,000 \$20,000 \$20,000 \$20,000 \$20,000 \$20,000 \$20,000 \$20,000 \$20,000 \$20,000 \$20,000 \$20,000 \$20,000 \$20,000 \$20,000 \$20,000 \$20,000 \$20,000 \$20,000 \$20,000 \$20,000 \$20,000 \$20,000 \$20,000 \$20,000 \$20,000 \$20,000 \$20,000 \$20,000 \$20,000 \$20,000 \$20,000 \$20,000 \$20,000 \$20,000 \$20,000 \$20,000 \$20,000 \$20,000 \$20,000 \$20,000 \$20,000 \$20,000 \$20,000 \$20,000 \$20,000 \$20,000 \$20,000 \$20,000 \$20,000 \$20,000 \$20,000 \$20,000 \$20,000 \$20,000 \$20,000 \$20,000 \$20,000 \$20,000 \$20,000 \$20,000 \$20,000 \$20,000 \$20,000 \$20,000 \$20,000 \$20,000 \$20,000 \$20,000 \$20,000 \$20,000 \$20,000 \$20,000 \$20,000 \$20,000 \$20,000 \$20,000 \$20,000 \$20,000 \$20,000 \$20,000 \$20,000 \$20,000 \$20,000 \$20,000 \$20,000 \$20,000 \$20,000 \$20,000 \$20,000 \$20,000 \$20,000 \$20,000 \$20,000 \$20,000 \$20,000 \$20,000 \$20,000 \$20,000 \$20,000 \$20,000 \$20,000 \$20,000 \$20,000 \$20,000 \$20,000 \$20,000 \$20,000 \$20,000 \$20,000 \$20,000 \$20,000 \$20,000 \$20,000 \$20,000 \$20,000 \$20,000 \$20,000 \$20,000 \$20,000 \$20,000 \$20,000 \$20,000 \$20,000 \$20,000 \$20,000 \$20,000 \$20,000 \$20,000 \$20,000 \$20,000 \$20,000 \$20,000 \$20,000 \$20,000 \$20,000 \$20,000 \$20,000 \$20,000 \$20,000 \$20,000 \$20,000 \$20,000 \$20,000 \$20,000 \$20,000 \$20,000 \$20,000 \$20,000 \$20,000 \$20,000 \$20,000 \$20,000 \$20,000 \$20,000 \$20,000 \$20,000 \$20,000 \$20,000 \$20,000 \$20,000 \$20,000 \$20,000 \$20,000 \$20,000 \$20,000 \$20,000 \$20,000 \$20,000 \$20,000 \$20,000 \$20,000 \$20,000 \$20,000 \$20,000 \$20,000 \$20,000 \$20,000 \$20,000 \$20,000 \$20,000 \$20,000 \$20,000 \$20,000 \$20,000 \$20,000 \$20,000 \$20,000 \$20,000 \$20,000 \$20,000 \$20,000 \$20,000 \$20,000 \$20,000 \$20,000 \$20,000 \$20,000 \$20,000 \$20,000 \$20,000 \$20,000 \$20,000 \$20,000 \$20,000 \$20,000 \$20,000 \$20,000 \$20,000 \$20,0 | \$255,000 | \$275,000 | + 7.8%         | \$240,000 | \$259,000 | + 7.9%         |
| Average Sales Price          | 9253.460 9270.737 928.874 9253.400 9247.386 9249.205 9265.061 9262.682 9260.069 9274.610 9442.015 Q2-2016 Q4-2016 Q2-2017 Q4-2017 Q2-2018                                                                                                                                                                                                                                                                                                                                                                                                                                                                                                                                                                                                                                                                                                                                                                                                                                                                                                                                                                                                                                                                                                                                                                                                                                                                                                                                                                                                                                                                                                                                                                                                                                                                                                                                                                                                                                                                                                                                                                                                                                                                                                                                                                                                                                                      | \$265,051 | \$303,439 | + 14.5%        | \$254,979 | \$281,647 | + 10.5%        |
| Pct. of Orig. Price Received | 90.9% 90.7% 91.8% 93.6% 92.6% 91.3% 94.6% 95.2% 94.6% 93.7% 94.5% 95.9% 94.2015 Q2-2016 Q4-2016 Q2-2017 Q4-2017 Q2-2018                                                                                                                                                                                                                                                                                                                                                                                                                                                                                                                                                                                                                                                                                                                                                                                                                                                                                                                                                                                                                                                                                                                                                                                                                                                                                                                                                                                                                                                                                                                                                                                                                                                                                                                                                                                                                                                                                                                                                                                                                                                                                                                                                                                                                                                                        | 95.2%     | 95.9%     | + 0.7%         | 93.7%     | 94.8%     | + 1.2%         |
| Housing Affordability Index  | 182 195 194 176 178 180 182 169 171 171 161 147 Q4-2015 Q2-2016 Q4-2016 Q2-2017 Q4-2017 Q2-2018                                                                                                                                                                                                                                                                                                                                                                                                                                                                                                                                                                                                                                                                                                                                                                                                                                                                                                                                                                                                                                                                                                                                                                                                                                                                                                                                                                                                                                                                                                                                                                                                                                                                                                                                                                                                                                                                                                                                                                                                                                                                                                                                                                                                                                                                                                | 169       | 147       | - 13.0%        | 180       | 156       | - 13.3%        |
| Inventory of Homes for Sale  | 2,431 2,389 2,500 2,382 2,118 2,030 1,584 1,595 1,943 1,871 Q4-2015 Q2-2016 Q4-2016 Q2-2017 Q4-2017 Q2-2018                                                                                                                                                                                                                                                                                                                                                                                                                                                                                                                                                                                                                                                                                                                                                                                                                                                                                                                                                                                                                                                                                                                                                                                                                                                                                                                                                                                                                                                                                                                                                                                                                                                                                                                                                                                                                                                                                                                                                                                                                                                                                                                                                                                                                                                                                    | 2,030     | 1,871     | - 7.8%         |           |           |                |
| Months Supply of Inventory   | 10.2 9.2 9.1 8.3 6.6 6.4 6.9 6.5 4.9 4.9 6.0 5.7  Q4-2015 Q2-2016 Q4-2016 Q2-2017 Q4-2017 Q2-2018                                                                                                                                                                                                                                                                                                                                                                                                                                                                                                                                                                                                                                                                                                                                                                                                                                                                                                                                                                                                                                                                                                                                                                                                                                                                                                                                                                                                                                                                                                                                                                                                                                                                                                                                                                                                                                                                                                                                                                                                                                                                                                                                                                                                                                                                                              | 6.5       | 5.7       | - 12.3%        |           |           |                |

## **Condos Market Overview**

Key metrics for Condominiums Only for the report quarter and for year-to-date (YTD) starting from the first of the year.

| 0 | ran | qe | Cou | ınty |
|---|-----|----|-----|------|
|   |     |    |     |      |

| Key Metrics                  | Historical Sparkbars                                                                                                                                                                                                                                                                                                                                                                                                                                                                                                                                                                                                                                                                                                                                                                                                                                                                                                                                                                                                                                                                                                                                                                                                                                                                                                                                                                                                                                                                                                                                                                                                                                                                                                                                                                                                                                                                                                                                                                                                                                                                                                      | Q3-2017   | Q3-2018   | Percent Change | YTD 2017  | YTD 2018  | Percent Change |
|------------------------------|---------------------------------------------------------------------------------------------------------------------------------------------------------------------------------------------------------------------------------------------------------------------------------------------------------------------------------------------------------------------------------------------------------------------------------------------------------------------------------------------------------------------------------------------------------------------------------------------------------------------------------------------------------------------------------------------------------------------------------------------------------------------------------------------------------------------------------------------------------------------------------------------------------------------------------------------------------------------------------------------------------------------------------------------------------------------------------------------------------------------------------------------------------------------------------------------------------------------------------------------------------------------------------------------------------------------------------------------------------------------------------------------------------------------------------------------------------------------------------------------------------------------------------------------------------------------------------------------------------------------------------------------------------------------------------------------------------------------------------------------------------------------------------------------------------------------------------------------------------------------------------------------------------------------------------------------------------------------------------------------------------------------------------------------------------------------------------------------------------------------------|-----------|-----------|----------------|-----------|-----------|----------------|
| New Listings                 | 181 156 155 152 197 199 182<br>139 139 104 104 115 122 104<br>Q4-2015 Q2-2016 Q4-2016 Q2-2017 Q4-2017 Q2-2018                                                                                                                                                                                                                                                                                                                                                                                                                                                                                                                                                                                                                                                                                                                                                                                                                                                                                                                                                                                                                                                                                                                                                                                                                                                                                                                                                                                                                                                                                                                                                                                                                                                                                                                                                                                                                                                                                                                                                                                                             | 152       | 182       | + 19.7%        | 504       | 503       | - 0.2%         |
| Pending Sales                | 87 92 109 115 88 98 119 75 444<br>Q4-2015 Q2-2016 Q4-2016 Q2-2017 Q4-2017 Q2-2018                                                                                                                                                                                                                                                                                                                                                                                                                                                                                                                                                                                                                                                                                                                                                                                                                                                                                                                                                                                                                                                                                                                                                                                                                                                                                                                                                                                                                                                                                                                                                                                                                                                                                                                                                                                                                                                                                                                                                                                                                                         | 148       | 144       | - 2.7%         | 375       | 366       | - 2.4%         |
| Closed Sales                 | 99 83 92 110 109 93 119 129 147 112 112 112 112 112 112 112 112 112 11                                                                                                                                                                                                                                                                                                                                                                                                                                                                                                                                                                                                                                                                                                                                                                                                                                                                                                                                                                                                                                                                                                                                                                                                                                                                                                                                                                                                                                                                                                                                                                                                                                                                                                                                                                                                                                                                                                                                                                                                                                                    | 129       | 143       | + 10.9%        | 341       | 349       | + 2.3%         |
| Days on Market               | 117 116 123 93 115 110 91 75 81 89 70 56  Q4-2015 Q2-2016 Q4-2016 Q2-2017 Q4-2017 Q2-2018                                                                                                                                                                                                                                                                                                                                                                                                                                                                                                                                                                                                                                                                                                                                                                                                                                                                                                                                                                                                                                                                                                                                                                                                                                                                                                                                                                                                                                                                                                                                                                                                                                                                                                                                                                                                                                                                                                                                                                                                                                 | 75        | 56        | - 25.3%        | 90        | 70        | - 22.2%        |
| Median Sales Price           | \$\frac{\sigma_{5}\text{160}}{\sigma_{1}\text{160}\text{000}}\frac{\sigma_{1}\text{160}\text{000}}{\sigma_{1}\text{160}\text{000}}\frac{\sigma_{1}\text{160}\text{000}}{\sigma_{1}\text{160}\text{000}}\frac{\sigma_{1}\text{160}\text{000}}{\sigma_{1}\text{160}\text{000}}\frac{\sigma_{1}\text{160}\text{000}}{\sigma_{1}\text{160}\text{000}}\frac{\sigma_{1}\text{160}\text{000}}{\sigma_{1}\text{160}\text{000}}\frac{\sigma_{1}\text{160}\text{000}}{\sigma_{1}\text{160}\text{000}}\frac{\sigma_{1}\text{160}\text{000}}{\sigma_{1}\text{160}\text{000}}\frac{\sigma_{1}\text{160}\text{000}}{\sigma_{1}\text{160}\text{000}}\frac{\sigma_{1}\text{160}\text{000}}{\sigma_{1}\text{160}\text{000}}\frac{\sigma_{1}\text{160}\text{000}}{\sigma_{1}\text{160}\text{000}}\frac{\sigma_{1}\text{160}\text{000}}{\sigma_{1}\text{160}\text{000}}\frac{\sigma_{1}\text{160}\text{000}}{\sigma_{1}\text{160}\text{000}}\frac{\sigma_{1}\text{160}\text{000}}{\sigma_{1}\text{160}\text{000}}\frac{\sigma_{1}\text{160}\text{000}}{\sigma_{1}\text{160}\text{000}}\frac{\sigma_{1}\text{160}\text{000}}{\sigma_{1}\text{160}\text{000}}\frac{\sigma_{1}\text{160}\text{000}}{\sigma_{1}\text{160}\text{000}}\frac{\sigma_{1}\text{160}\text{000}}{\sigma_{1}\text{160}\text{000}}\frac{\sigma_{1}\text{160}\text{000}}{\sigma_{1}\text{160}\text{000}}\frac{\sigma_{1}\text{160}\text{000}}{\sigma_{1}\text{160}\text{000}}\frac{\sigma_{1}\text{160}\text{000}}{\sigma_{1}\text{160}\text{000}}\frac{\sigma_{1}\text{160}\text{000}}{\sigma_{1}\text{160}\text{000}}\frac{\sigma_{1}\text{160}\text{000}}{\sigma_{1}\text{160}\text{000}}\frac{\sigma_{1}\text{160}\text{000}}{\sigma_{1}\text{160}\text{000}}\frac{\sigma_{1}\text{160}\text{000}}{\sigma_{1}\text{160}\text{000}}\frac{\sigma_{1}\text{160}\text{000}}{\sigma_{1}\text{160}\text{000}}\frac{\sigma_{1}\text{160}\text{000}}{\sigma_{1}\text{160}\text{000}}\frac{\sigma_{1}\text{160}\text{000}}{\sigma_{1}\text{160}\text{000}}\frac{\sigma_{1}\text{160}\text{000}}{\sigma_{1}\text{160}\text{000}}\frac{\sigma_{1}\text{160}\text{000}}{\sigma_{1} | \$163,500 | \$185,000 | + 13.1%        | \$155,000 | \$168,405 | + 8.6%         |
| Average Sales Price          | 5161/093         5160/093         5160/093         5160/093         5160/093         5160/093         5160/093         5160/093         5160/093         5160/093         5160/093         5160/093         5160/093         5160/093         5160/093         5160/093         5160/093         5160/093         5160/093         5160/093         5160/093         5160/093         5160/093         5160/093         5160/093         5160/093         5160/093         5160/093         5160/093         5160/093         5160/093         5160/093         5160/093         5160/093         5160/093         5160/093         5160/093         5160/093         5160/093         5160/093         5160/093         5160/093         5160/093         5160/093         5160/093         5160/093         5160/093         5160/093         5160/093         5160/093         5160/093         5160/093         5160/093         5160/093         5160/093         5160/093         5160/093         5160/093         5160/093         5160/093         5160/093         5160/093         5160/093         5160/093         5160/093         5160/093         5160/093         5160/093         5160/093         5160/093         5160/093         5160/093         5160/093         5160/093         5160/093         5160/093         5160/093         5160/093                                                                                                                                                                                                                                                                                                                                                                                                                                                                                                                                                                                                                                                                                                                                                     | \$164,180 | \$194,049 | + 18.2%        | \$162,286 | \$180,104 | + 11.0%        |
| Pct. of Orig. Price Received | 91.9% 90.1% 92.0% 92.9% 91.9% 92.5% 93.5% 94.4% 95.5% 94.7% 96.0% 96.8% Q4-2015 Q2-2016 Q4-2016 Q2-2017 Q4-2017 Q2-2018                                                                                                                                                                                                                                                                                                                                                                                                                                                                                                                                                                                                                                                                                                                                                                                                                                                                                                                                                                                                                                                                                                                                                                                                                                                                                                                                                                                                                                                                                                                                                                                                                                                                                                                                                                                                                                                                                                                                                                                                   | 94.4%     | 96.8%     | + 2.5%         | 93.6%     | 96.0%     | + 2.6%         |
| Housing Affordability Index  | 271 290 316 278 273 277 259 264 244 268 241 218  Q4-2015 Q2-2016 Q4-2016 Q2-2017 Q4-2017 Q2-2018                                                                                                                                                                                                                                                                                                                                                                                                                                                                                                                                                                                                                                                                                                                                                                                                                                                                                                                                                                                                                                                                                                                                                                                                                                                                                                                                                                                                                                                                                                                                                                                                                                                                                                                                                                                                                                                                                                                                                                                                                          | 264       | 218       | - 17.4%        | 278       | 240       | - 13.7%        |
| Inventory of Homes for Sale  | 241 223 234 200 162 173 199 166 116 132 146 155  Q4-2015 Q2-2016 Q4-2016 Q2-2017 Q4-2017 Q2-2018                                                                                                                                                                                                                                                                                                                                                                                                                                                                                                                                                                                                                                                                                                                                                                                                                                                                                                                                                                                                                                                                                                                                                                                                                                                                                                                                                                                                                                                                                                                                                                                                                                                                                                                                                                                                                                                                                                                                                                                                                          | 166       | 155       | - 6.6%         |           |           |                |
| Months Supply of Inventory   | 7.7 6.8 7.2 6.0 4.8 5.1 5.6 4.3 2.8 3.4 3.6 3.8 Q4-2015 Q2-2016 Q4-2016 Q2-2017 Q4-2017 Q2-2018                                                                                                                                                                                                                                                                                                                                                                                                                                                                                                                                                                                                                                                                                                                                                                                                                                                                                                                                                                                                                                                                                                                                                                                                                                                                                                                                                                                                                                                                                                                                                                                                                                                                                                                                                                                                                                                                                                                                                                                                                           | 4.3       | 3.8       | - 11.6%        |           |           |                |