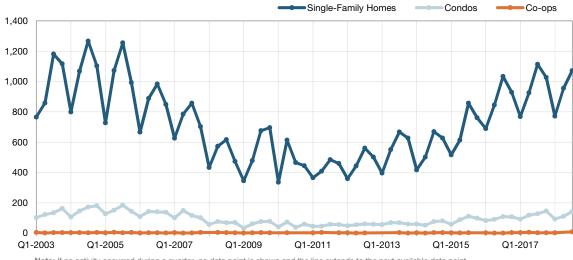

# **Single-Family Homes Market Overview**

# HGMLS

Key metrics for Single-Family Homes Only for the report quarter and for year-to-date (YTD) starting from the first of the year.

**Orange County** 

| Key Metrics                  | Historical Sparkbars                                                                                                                                                                                                                                                                                                                                                                                                                                                                                                                                                                                                                                                                                                                                                                                                                                                                                                                                                                                                                                                                                                                                                                                                                                                                                                                                                                                                                                                                                                                                                                                                                                                                                                                                                                                                                                                                                                                                                                                                                                                                                                                                                                                                                                                                                                                                                                           | Q3-2017   | Q3-2018   | Percent Change | YTD 2017  | YTD 2018  | Percent Change |
|------------------------------|------------------------------------------------------------------------------------------------------------------------------------------------------------------------------------------------------------------------------------------------------------------------------------------------------------------------------------------------------------------------------------------------------------------------------------------------------------------------------------------------------------------------------------------------------------------------------------------------------------------------------------------------------------------------------------------------------------------------------------------------------------------------------------------------------------------------------------------------------------------------------------------------------------------------------------------------------------------------------------------------------------------------------------------------------------------------------------------------------------------------------------------------------------------------------------------------------------------------------------------------------------------------------------------------------------------------------------------------------------------------------------------------------------------------------------------------------------------------------------------------------------------------------------------------------------------------------------------------------------------------------------------------------------------------------------------------------------------------------------------------------------------------------------------------------------------------------------------------------------------------------------------------------------------------------------------------------------------------------------------------------------------------------------------------------------------------------------------------------------------------------------------------------------------------------------------------------------------------------------------------------------------------------------------------------------------------------------------------------------------------------------------------|-----------|-----------|----------------|-----------|-----------|----------------|
| New Listings                 | 1,642 1,410 1,737 1,417 1,793 1,518<br>1,051 1,298 2,5016 Q4-2016 Q2-2017 Q4-2017 Q2-2018                                                                                                                                                                                                                                                                                                                                                                                                                                                                                                                                                                                                                                                                                                                                                                                                                                                                                                                                                                                                                                                                                                                                                                                                                                                                                                                                                                                                                                                                                                                                                                                                                                                                                                                                                                                                                                                                                                                                                                                                                                                                                                                                                                                                                                                                                                      | 1,417     | 1,518     | + 7.1%         | 4,388     | 4,453     | + 1.5%         |
| Pending Sales                | 1,004 959 1,132 1,036 949 766 1,118 1,106<br>729 756 81 817 791 2 949 766 2 0 0 0 0 0 0 0 0 0 0 0 0 0 0 0 0 0 0                                                                                                                                                                                                                                                                                                                                                                                                                                                                                                                                                                                                                                                                                                                                                                                                                                                                                                                                                                                                                                                                                                                                                                                                                                                                                                                                                                                                                                                                                                                                                                                                                                                                                                                                                                                                                                                                                                                                                                                                                                                                                                                                                                                                                                                                                | 1,036     | 1,106     | + 6.8%         | 2,959     | 2,990     | + 1.0%         |
| Closed Sales                 | 761 690 846 1,034 929 769 926 1,114 1,027 955 1,072  Q4-2015 Q2-2016 Q4-2016 Q2-2017 Q4-2017 Q2-2018                                                                                                                                                                                                                                                                                                                                                                                                                                                                                                                                                                                                                                                                                                                                                                                                                                                                                                                                                                                                                                                                                                                                                                                                                                                                                                                                                                                                                                                                                                                                                                                                                                                                                                                                                                                                                                                                                                                                                                                                                                                                                                                                                                                                                                                                                           | 1,114     | 1,072     | - 3.8%         | 2,809     | 2,799     | - 0.4%         |
| Days on Market               | 135 140 135 115 121 127 113 96 99 114 104 85<br>Q4-2015 Q2-2016 Q4-2016 Q2-2017 Q4-2017 Q2-2018                                                                                                                                                                                                                                                                                                                                                                                                                                                                                                                                                                                                                                                                                                                                                                                                                                                                                                                                                                                                                                                                                                                                                                                                                                                                                                                                                                                                                                                                                                                                                                                                                                                                                                                                                                                                                                                                                                                                                                                                                                                                                                                                                                                                                                                                                                | 96        | 85        | - 11.5%        | 110       | 99        | - 10.0%        |
| Median Sales Price           | \$221,000 \$20,000 \$20,000 \$20,000 \$20,000 \$20,000 \$20,000 \$20,000 \$20,000 \$20,000 \$20,000 \$20,000 \$20,000 \$20,000 \$20,000 \$20,000 \$20,000 \$20,000 \$20,000 \$20,000 \$20,000 \$20,000 \$20,000 \$20,000 \$20,000 \$20,000 \$20,000 \$20,000 \$20,000 \$20,000 \$20,000 \$20,000 \$20,000 \$20,000 \$20,000 \$20,000 \$20,000 \$20,000 \$20,000 \$20,000 \$20,000 \$20,000 \$20,000 \$20,000 \$20,000 \$20,000 \$20,000 \$20,000 \$20,000 \$20,000 \$20,000 \$20,000 \$20,000 \$20,000 \$20,000 \$20,000 \$20,000 \$20,000 \$20,000 \$20,000 \$20,000 \$20,000 \$20,000 \$20,000 \$20,000 \$20,000 \$20,000 \$20,000 \$20,000 \$20,000 \$20,000 \$20,000 \$20,000 \$20,000 \$20,000 \$20,000 \$20,000 \$20,000 \$20,000 \$20,000 \$20,000 \$20,000 \$20,000 \$20,000 \$20,000 \$20,000 \$20,000 \$20,000 \$20,000 \$20,000 \$20,000 \$20,000 \$20,000 \$20,000 \$20,000 \$20,000 \$20,000 \$20,000 \$20,000 \$20,000 \$20,000 \$20,000 \$20,000 \$20,000 \$20,000 \$20,000 \$20,000 \$20,000 \$20,000 \$20,000 \$20,000 \$20,000 \$20,000 \$20,000 \$20,000 \$20,000 \$20,000 \$20,000 \$20,000 \$20,000 \$20,000 \$20,000 \$20,000 \$20,000 \$20,000 \$20,000 \$20,000 \$20,000 \$20,000 \$20,000 \$20,000 \$20,000 \$20,000 \$20,000 \$20,000 \$20,000 \$20,000 \$20,000 \$20,000 \$20,000 \$20,000 \$20,000 \$20,000 \$20,000 \$20,000 \$20,000 \$20,000 \$20,000 \$20,000 \$20,000 \$20,000 \$20,000 \$20,000 \$20,000 \$20,000 \$20,000 \$20,000 \$20,000 \$20,000 \$20,000 \$20,000 \$20,000 \$20,000 \$20,000 \$20,000 \$20,000 \$20,000 \$20,000 \$20,000 \$20,000 \$20,000 \$20,000 \$20,000 \$20,000 \$20,000 \$20,000 \$20,000 \$20,000 \$20,000 \$20,000 \$20,000 \$20,000 \$20,000 \$20,000 \$20,000 \$20,000 \$20,000 \$20,000 \$20,000 \$20,000 \$20,000 \$20,000 \$20,000 \$20,000 \$20,000 \$20,000 \$20,000 \$20,000 \$20,000 \$20,000 \$20,000 \$20,000 \$20,000 \$20,000 \$20,000 \$20,000 \$20,000 \$20,000 \$20,000 \$20,000 \$20,000 \$20,000 \$20,000 \$20,000 \$20,000 \$20,000 \$20,000 \$20,000 \$20,000 \$20,000 \$20,000 \$20,000 \$20,000 \$20,000 \$20,000 \$20,000 \$20,000 \$20,000 \$20,000 \$20,000 \$20,000 \$20,000 \$20,000 \$20,000 \$20,000 \$20,000 \$20,000 \$20,000 \$20,000 \$20,000 \$20,000 \$20,000 \$20,000 \$20,000 \$20,000 \$20,000 \$20,000 \$20,000 \$20,000 \$20,000 \$20,000 \$20,000 \$20,000 \$20,000 \$20,000 \$20,0 | \$255,000 | \$275,000 | + 7.8%         | \$240,000 | \$259,000 | + 7.9%         |
| Average Sales Price          | 9253.460 9270.737 928.874 9253.400 9247.386 9249.205 9265.061 9262.682 9260.069 9274.610 9442.015 Q2-2016 Q4-2016 Q2-2017 Q4-2017 Q2-2018                                                                                                                                                                                                                                                                                                                                                                                                                                                                                                                                                                                                                                                                                                                                                                                                                                                                                                                                                                                                                                                                                                                                                                                                                                                                                                                                                                                                                                                                                                                                                                                                                                                                                                                                                                                                                                                                                                                                                                                                                                                                                                                                                                                                                                                      | \$265,051 | \$303,439 | + 14.5%        | \$254,979 | \$281,647 | + 10.5%        |
| Pct. of Orig. Price Received | 90.9% 90.7% 91.8% 93.6% 92.6% 91.3% 94.6% 95.2% 94.6% 93.7% 94.5% 95.9% 94.2015 Q2-2016 Q4-2016 Q2-2017 Q4-2017 Q2-2018                                                                                                                                                                                                                                                                                                                                                                                                                                                                                                                                                                                                                                                                                                                                                                                                                                                                                                                                                                                                                                                                                                                                                                                                                                                                                                                                                                                                                                                                                                                                                                                                                                                                                                                                                                                                                                                                                                                                                                                                                                                                                                                                                                                                                                                                        | 95.2%     | 95.9%     | + 0.7%         | 93.7%     | 94.8%     | + 1.2%         |
| Housing Affordability Index  | 182 195 194 176 178 180 182 169 171 171 161 147 Q4-2015 Q2-2016 Q4-2016 Q2-2017 Q4-2017 Q2-2018                                                                                                                                                                                                                                                                                                                                                                                                                                                                                                                                                                                                                                                                                                                                                                                                                                                                                                                                                                                                                                                                                                                                                                                                                                                                                                                                                                                                                                                                                                                                                                                                                                                                                                                                                                                                                                                                                                                                                                                                                                                                                                                                                                                                                                                                                                | 169       | 147       | - 13.0%        | 180       | 156       | - 13.3%        |
| Inventory of Homes for Sale  | 2,431 2,389 2,500 2,382 2,118 2,030 1,584 1,595 1,943 1,871 Q4-2015 Q2-2016 Q4-2016 Q2-2017 Q4-2017 Q2-2018                                                                                                                                                                                                                                                                                                                                                                                                                                                                                                                                                                                                                                                                                                                                                                                                                                                                                                                                                                                                                                                                                                                                                                                                                                                                                                                                                                                                                                                                                                                                                                                                                                                                                                                                                                                                                                                                                                                                                                                                                                                                                                                                                                                                                                                                                    | 2,030     | 1,871     | - 7.8%         |           |           |                |
| Months Supply of Inventory   | 10.2 9.2 9.1 8.3 6.6 6.4 6.9 6.5 4.9 4.9 6.0 5.7  Q4-2015 Q2-2016 Q4-2016 Q2-2017 Q4-2017 Q2-2018                                                                                                                                                                                                                                                                                                                                                                                                                                                                                                                                                                                                                                                                                                                                                                                                                                                                                                                                                                                                                                                                                                                                                                                                                                                                                                                                                                                                                                                                                                                                                                                                                                                                                                                                                                                                                                                                                                                                                                                                                                                                                                                                                                                                                                                                                              | 6.5       | 5.7       | - 12.3%        |           |           |                |