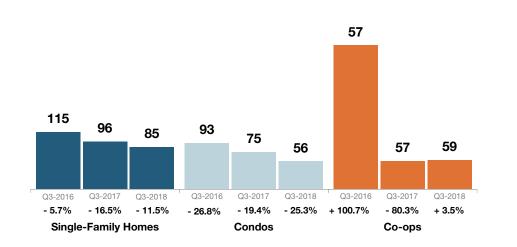

## **Condos Market Overview**

Key metrics for Condominiums Only for the report quarter and for year-to-date (YTD) starting from the first of the year.

| 0 | ran | qe | Cou | ınty |
|---|-----|----|-----|------|
|   |     |    |     |      |

| Key Metrics                  | Historical Sparkbars                                                                                                                                                                                                                                                                                                                                                                                                                                                                                                                                                                                                                                                                                                                                                                                                                                                                                                                                                                                                                                                                                                                                                                                                                                                                                                                                                                                                                                                                                                                                                                                                                                                                                                                                                                                                                                                                                                                                                                                                                                                                                                      | Q3-2017   | Q3-2018   | Percent Change | YTD 2017  | YTD 2018  | Percent Change |
|------------------------------|---------------------------------------------------------------------------------------------------------------------------------------------------------------------------------------------------------------------------------------------------------------------------------------------------------------------------------------------------------------------------------------------------------------------------------------------------------------------------------------------------------------------------------------------------------------------------------------------------------------------------------------------------------------------------------------------------------------------------------------------------------------------------------------------------------------------------------------------------------------------------------------------------------------------------------------------------------------------------------------------------------------------------------------------------------------------------------------------------------------------------------------------------------------------------------------------------------------------------------------------------------------------------------------------------------------------------------------------------------------------------------------------------------------------------------------------------------------------------------------------------------------------------------------------------------------------------------------------------------------------------------------------------------------------------------------------------------------------------------------------------------------------------------------------------------------------------------------------------------------------------------------------------------------------------------------------------------------------------------------------------------------------------------------------------------------------------------------------------------------------------|-----------|-----------|----------------|-----------|-----------|----------------|
| New Listings                 | 181 156 155 152 197 199 182<br>139 139 104 104 115 122 104<br>Q4-2015 Q2-2016 Q4-2016 Q2-2017 Q4-2017 Q2-2018                                                                                                                                                                                                                                                                                                                                                                                                                                                                                                                                                                                                                                                                                                                                                                                                                                                                                                                                                                                                                                                                                                                                                                                                                                                                                                                                                                                                                                                                                                                                                                                                                                                                                                                                                                                                                                                                                                                                                                                                             | 152       | 182       | + 19.7%        | 504       | 503       | - 0.2%         |
| Pending Sales                | 87 92 109 115 88 98 119 75 444<br>Q4-2015 Q2-2016 Q4-2016 Q2-2017 Q4-2017 Q2-2018                                                                                                                                                                                                                                                                                                                                                                                                                                                                                                                                                                                                                                                                                                                                                                                                                                                                                                                                                                                                                                                                                                                                                                                                                                                                                                                                                                                                                                                                                                                                                                                                                                                                                                                                                                                                                                                                                                                                                                                                                                         | 148       | 144       | - 2.7%         | 375       | 366       | - 2.4%         |
| Closed Sales                 | 99 83 92 110 109 93 119 129 147 112 112 112 112 112 112 112 112 112 11                                                                                                                                                                                                                                                                                                                                                                                                                                                                                                                                                                                                                                                                                                                                                                                                                                                                                                                                                                                                                                                                                                                                                                                                                                                                                                                                                                                                                                                                                                                                                                                                                                                                                                                                                                                                                                                                                                                                                                                                                                                    | 129       | 143       | + 10.9%        | 341       | 349       | + 2.3%         |
| Days on Market               | 117 116 123 93 115 110 91 75 81 89 70 56  Q4-2015 Q2-2016 Q4-2016 Q2-2017 Q4-2017 Q2-2018                                                                                                                                                                                                                                                                                                                                                                                                                                                                                                                                                                                                                                                                                                                                                                                                                                                                                                                                                                                                                                                                                                                                                                                                                                                                                                                                                                                                                                                                                                                                                                                                                                                                                                                                                                                                                                                                                                                                                                                                                                 | 75        | 56        | - 25.3%        | 90        | 70        | - 22.2%        |
| Median Sales Price           | \$\frac{\sigma_{5}\text{160}}{\sigma_{1}\text{160}\text{000}}\frac{\sigma_{1}\text{160}\text{000}}{\sigma_{1}\text{160}\text{000}}\frac{\sigma_{1}\text{160}\text{000}}{\sigma_{1}\text{160}\text{000}}\frac{\sigma_{1}\text{160}\text{000}}{\sigma_{1}\text{160}\text{000}}\frac{\sigma_{1}\text{160}\text{000}}{\sigma_{1}\text{160}\text{000}}\frac{\sigma_{1}\text{160}\text{000}}{\sigma_{1}\text{160}\text{000}}\frac{\sigma_{1}\text{160}\text{000}}{\sigma_{1}\text{160}\text{000}}\frac{\sigma_{1}\text{160}\text{000}}{\sigma_{1}\text{160}\text{000}}\frac{\sigma_{1}\text{160}\text{000}}{\sigma_{1}\text{160}\text{000}}\frac{\sigma_{1}\text{160}\text{000}}{\sigma_{1}\text{160}\text{000}}\frac{\sigma_{1}\text{160}\text{000}}{\sigma_{1}\text{160}\text{000}}\frac{\sigma_{1}\text{160}\text{000}}{\sigma_{1}\text{160}\text{000}}\frac{\sigma_{1}\text{160}\text{000}}{\sigma_{1}\text{160}\text{000}}\frac{\sigma_{1}\text{160}\text{000}}{\sigma_{1}\text{160}\text{000}}\frac{\sigma_{1}\text{160}\text{000}}{\sigma_{1}\text{160}\text{000}}\frac{\sigma_{1}\text{160}\text{000}}{\sigma_{1}\text{160}\text{000}}\frac{\sigma_{1}\text{160}\text{000}}{\sigma_{1}\text{160}\text{000}}\frac{\sigma_{1}\text{160}\text{000}}{\sigma_{1}\text{160}\text{000}}\frac{\sigma_{1}\text{160}\text{000}}{\sigma_{1}\text{160}\text{000}}\frac{\sigma_{1}\text{160}\text{000}}{\sigma_{1}\text{160}\text{000}}\frac{\sigma_{1}\text{160}\text{000}}{\sigma_{1}\text{160}\text{000}}\frac{\sigma_{1}\text{160}\text{000}}{\sigma_{1}\text{160}\text{000}}\frac{\sigma_{1}\text{160}\text{000}}{\sigma_{1}\text{160}\text{000}}\frac{\sigma_{1}\text{160}\text{000}}{\sigma_{1}\text{160}\text{000}}\frac{\sigma_{1}\text{160}\text{000}}{\sigma_{1}\text{160}\text{000}}\frac{\sigma_{1}\text{160}\text{000}}{\sigma_{1}\text{160}\text{000}}\frac{\sigma_{1}\text{160}\text{000}}{\sigma_{1}\text{160}\text{000}}\frac{\sigma_{1}\text{160}\text{000}}{\sigma_{1}\text{160}\text{000}}\frac{\sigma_{1}\text{160}\text{000}}{\sigma_{1}\text{160}\text{000}}\frac{\sigma_{1}\text{160}\text{000}}{\sigma_{1} | \$163,500 | \$185,000 | + 13.1%        | \$155,000 | \$168,405 | + 8.6%         |
| Average Sales Price          | 5161/093         5160/093         5160/093         5160/093         5160/093         5160/093         5160/093         5160/093         5160/093         5160/093         5160/093         5160/093         5160/093         5160/093         5160/093         5160/093         5160/093         5160/093         5160/093         5160/093         5160/093         5160/093         5160/093         5160/093         5160/093         5160/093         5160/093         5160/093         5160/093         5160/093         5160/093         5160/093         5160/093         5160/093         5160/093         5160/093         5160/093         5160/093         5160/093         5160/093         5160/093         5160/093         5160/093         5160/093         5160/093         5160/093         5160/093         5160/093         5160/093         5160/093         5160/093         5160/093         5160/093         5160/093         5160/093         5160/093         5160/093         5160/093         5160/093         5160/093         5160/093         5160/093         5160/093         5160/093         5160/093         5160/093         5160/093         5160/093         5160/093         5160/093         5160/093         5160/093         5160/093         5160/093         5160/093         5160/093         5160/093         5160/093                                                                                                                                                                                                                                                                                                                                                                                                                                                                                                                                                                                                                                                                                                                                                     | \$164,180 | \$194,049 | + 18.2%        | \$162,286 | \$180,104 | + 11.0%        |
| Pct. of Orig. Price Received | 91.9% 90.1% 92.0% 92.9% 91.9% 92.5% 93.5% 94.4% 95.5% 94.7% 96.0% 96.8% Q4-2015 Q2-2016 Q4-2016 Q2-2017 Q4-2017 Q2-2018                                                                                                                                                                                                                                                                                                                                                                                                                                                                                                                                                                                                                                                                                                                                                                                                                                                                                                                                                                                                                                                                                                                                                                                                                                                                                                                                                                                                                                                                                                                                                                                                                                                                                                                                                                                                                                                                                                                                                                                                   | 94.4%     | 96.8%     | + 2.5%         | 93.6%     | 96.0%     | + 2.6%         |
| Housing Affordability Index  | 271 290 316 278 273 277 259 264 244 268 241 218  Q4-2015 Q2-2016 Q4-2016 Q2-2017 Q4-2017 Q2-2018                                                                                                                                                                                                                                                                                                                                                                                                                                                                                                                                                                                                                                                                                                                                                                                                                                                                                                                                                                                                                                                                                                                                                                                                                                                                                                                                                                                                                                                                                                                                                                                                                                                                                                                                                                                                                                                                                                                                                                                                                          | 264       | 218       | - 17.4%        | 278       | 240       | - 13.7%        |
| Inventory of Homes for Sale  | 241 223 234 200 162 173 199 166 116 132 146 155  Q4-2015 Q2-2016 Q4-2016 Q2-2017 Q4-2017 Q2-2018                                                                                                                                                                                                                                                                                                                                                                                                                                                                                                                                                                                                                                                                                                                                                                                                                                                                                                                                                                                                                                                                                                                                                                                                                                                                                                                                                                                                                                                                                                                                                                                                                                                                                                                                                                                                                                                                                                                                                                                                                          | 166       | 155       | - 6.6%         |           |           |                |
| Months Supply of Inventory   | 7.7 6.8 7.2 6.0 4.8 5.1 5.6 4.3 2.8 3.4 3.6 3.8 Q4-2015 Q2-2016 Q4-2016 Q2-2017 Q4-2017 Q2-2018                                                                                                                                                                                                                                                                                                                                                                                                                                                                                                                                                                                                                                                                                                                                                                                                                                                                                                                                                                                                                                                                                                                                                                                                                                                                                                                                                                                                                                                                                                                                                                                                                                                                                                                                                                                                                                                                                                                                                                                                                           | 4.3       | 3.8       | - 11.6%        |           |           |                |