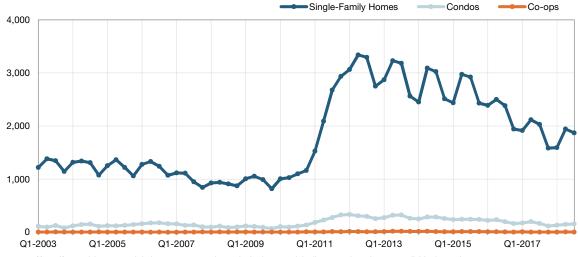

# HGMLS

Key metrics for Single-Family Homes Only for the report quarter and for year-to-date (YTD) starting from the first of the year.

**Orange County** 

| Key Metrics                  | Historical Sparkbars                                                                                                                                                                                                                                                                                                                                                                                                                                                                                                                                                                                                                                                                                                                                                                                                                                                                                                                                                                                                                                                                                                                                                                                                                                                                                                                                                                                                                                                                                                                                                                                                                                                                                                                                                                                                                                                                                                                                                                                                                                                                                                                                                                                                                                                                                                                                                                           | Q3-2017   | Q3-2018   | Percent Change | YTD 2017  | YTD 2018  | Percent Change |
|------------------------------|------------------------------------------------------------------------------------------------------------------------------------------------------------------------------------------------------------------------------------------------------------------------------------------------------------------------------------------------------------------------------------------------------------------------------------------------------------------------------------------------------------------------------------------------------------------------------------------------------------------------------------------------------------------------------------------------------------------------------------------------------------------------------------------------------------------------------------------------------------------------------------------------------------------------------------------------------------------------------------------------------------------------------------------------------------------------------------------------------------------------------------------------------------------------------------------------------------------------------------------------------------------------------------------------------------------------------------------------------------------------------------------------------------------------------------------------------------------------------------------------------------------------------------------------------------------------------------------------------------------------------------------------------------------------------------------------------------------------------------------------------------------------------------------------------------------------------------------------------------------------------------------------------------------------------------------------------------------------------------------------------------------------------------------------------------------------------------------------------------------------------------------------------------------------------------------------------------------------------------------------------------------------------------------------------------------------------------------------------------------------------------------------|-----------|-----------|----------------|-----------|-----------|----------------|
| New Listings                 | 1,642 1,410 1,737 1,417 1,793 1,518<br>1,051 1,298 2,5016 Q4-2016 Q2-2017 Q4-2017 Q2-2018                                                                                                                                                                                                                                                                                                                                                                                                                                                                                                                                                                                                                                                                                                                                                                                                                                                                                                                                                                                                                                                                                                                                                                                                                                                                                                                                                                                                                                                                                                                                                                                                                                                                                                                                                                                                                                                                                                                                                                                                                                                                                                                                                                                                                                                                                                      | 1,417     | 1,518     | + 7.1%         | 4,388     | 4,453     | + 1.5%         |
| Pending Sales                | 1,004 959 1,132 1,036 949 766 1,118 1,106<br>729 756 81 817 791 2 949 766 2 0 0 0 0 0 0 0 0 0 0 0 0 0 0 0 0 0 0                                                                                                                                                                                                                                                                                                                                                                                                                                                                                                                                                                                                                                                                                                                                                                                                                                                                                                                                                                                                                                                                                                                                                                                                                                                                                                                                                                                                                                                                                                                                                                                                                                                                                                                                                                                                                                                                                                                                                                                                                                                                                                                                                                                                                                                                                | 1,036     | 1,106     | + 6.8%         | 2,959     | 2,990     | + 1.0%         |
| Closed Sales                 | 761 690 846 1,034 929 769 926 1,114 1,027 955 1,072  Q4-2015 Q2-2016 Q4-2016 Q2-2017 Q4-2017 Q2-2018                                                                                                                                                                                                                                                                                                                                                                                                                                                                                                                                                                                                                                                                                                                                                                                                                                                                                                                                                                                                                                                                                                                                                                                                                                                                                                                                                                                                                                                                                                                                                                                                                                                                                                                                                                                                                                                                                                                                                                                                                                                                                                                                                                                                                                                                                           | 1,114     | 1,072     | - 3.8%         | 2,809     | 2,799     | - 0.4%         |
| Days on Market               | 135 140 135 115 121 127 113 96 99 114 104 85<br>Q4-2015 Q2-2016 Q4-2016 Q2-2017 Q4-2017 Q2-2018                                                                                                                                                                                                                                                                                                                                                                                                                                                                                                                                                                                                                                                                                                                                                                                                                                                                                                                                                                                                                                                                                                                                                                                                                                                                                                                                                                                                                                                                                                                                                                                                                                                                                                                                                                                                                                                                                                                                                                                                                                                                                                                                                                                                                                                                                                | 96        | 85        | - 11.5%        | 110       | 99        | - 10.0%        |
| Median Sales Price           | \$221,000 \$20,000 \$20,000 \$20,000 \$20,000 \$20,000 \$20,000 \$20,000 \$20,000 \$20,000 \$20,000 \$20,000 \$20,000 \$20,000 \$20,000 \$20,000 \$20,000 \$20,000 \$20,000 \$20,000 \$20,000 \$20,000 \$20,000 \$20,000 \$20,000 \$20,000 \$20,000 \$20,000 \$20,000 \$20,000 \$20,000 \$20,000 \$20,000 \$20,000 \$20,000 \$20,000 \$20,000 \$20,000 \$20,000 \$20,000 \$20,000 \$20,000 \$20,000 \$20,000 \$20,000 \$20,000 \$20,000 \$20,000 \$20,000 \$20,000 \$20,000 \$20,000 \$20,000 \$20,000 \$20,000 \$20,000 \$20,000 \$20,000 \$20,000 \$20,000 \$20,000 \$20,000 \$20,000 \$20,000 \$20,000 \$20,000 \$20,000 \$20,000 \$20,000 \$20,000 \$20,000 \$20,000 \$20,000 \$20,000 \$20,000 \$20,000 \$20,000 \$20,000 \$20,000 \$20,000 \$20,000 \$20,000 \$20,000 \$20,000 \$20,000 \$20,000 \$20,000 \$20,000 \$20,000 \$20,000 \$20,000 \$20,000 \$20,000 \$20,000 \$20,000 \$20,000 \$20,000 \$20,000 \$20,000 \$20,000 \$20,000 \$20,000 \$20,000 \$20,000 \$20,000 \$20,000 \$20,000 \$20,000 \$20,000 \$20,000 \$20,000 \$20,000 \$20,000 \$20,000 \$20,000 \$20,000 \$20,000 \$20,000 \$20,000 \$20,000 \$20,000 \$20,000 \$20,000 \$20,000 \$20,000 \$20,000 \$20,000 \$20,000 \$20,000 \$20,000 \$20,000 \$20,000 \$20,000 \$20,000 \$20,000 \$20,000 \$20,000 \$20,000 \$20,000 \$20,000 \$20,000 \$20,000 \$20,000 \$20,000 \$20,000 \$20,000 \$20,000 \$20,000 \$20,000 \$20,000 \$20,000 \$20,000 \$20,000 \$20,000 \$20,000 \$20,000 \$20,000 \$20,000 \$20,000 \$20,000 \$20,000 \$20,000 \$20,000 \$20,000 \$20,000 \$20,000 \$20,000 \$20,000 \$20,000 \$20,000 \$20,000 \$20,000 \$20,000 \$20,000 \$20,000 \$20,000 \$20,000 \$20,000 \$20,000 \$20,000 \$20,000 \$20,000 \$20,000 \$20,000 \$20,000 \$20,000 \$20,000 \$20,000 \$20,000 \$20,000 \$20,000 \$20,000 \$20,000 \$20,000 \$20,000 \$20,000 \$20,000 \$20,000 \$20,000 \$20,000 \$20,000 \$20,000 \$20,000 \$20,000 \$20,000 \$20,000 \$20,000 \$20,000 \$20,000 \$20,000 \$20,000 \$20,000 \$20,000 \$20,000 \$20,000 \$20,000 \$20,000 \$20,000 \$20,000 \$20,000 \$20,000 \$20,000 \$20,000 \$20,000 \$20,000 \$20,000 \$20,000 \$20,000 \$20,000 \$20,000 \$20,000 \$20,000 \$20,000 \$20,000 \$20,000 \$20,000 \$20,000 \$20,000 \$20,000 \$20,000 \$20,000 \$20,000 \$20,000 \$20,000 \$20,000 \$20,000 \$20,000 \$20,000 \$20,000 \$20,000 \$20,000 \$20,000 \$20,000 \$20,000 \$20,000 \$20,0 | \$255,000 | \$275,000 | + 7.8%         | \$240,000 | \$259,000 | + 7.9%         |
| Average Sales Price          | 9253.460 9270.737 928.874 9253.400 9247.386 9249.205 9265.061 9262.682 9260.069 9274.610 9442.015 Q2-2016 Q4-2016 Q2-2017 Q4-2017 Q2-2018                                                                                                                                                                                                                                                                                                                                                                                                                                                                                                                                                                                                                                                                                                                                                                                                                                                                                                                                                                                                                                                                                                                                                                                                                                                                                                                                                                                                                                                                                                                                                                                                                                                                                                                                                                                                                                                                                                                                                                                                                                                                                                                                                                                                                                                      | \$265,051 | \$303,439 | + 14.5%        | \$254,979 | \$281,647 | + 10.5%        |
| Pct. of Orig. Price Received | 90.9% 90.7% 91.8% 93.6% 92.6% 91.3% 94.6% 95.2% 94.6% 93.7% 94.5% 95.9% 94.2015 Q2-2016 Q4-2016 Q2-2017 Q4-2017 Q2-2018                                                                                                                                                                                                                                                                                                                                                                                                                                                                                                                                                                                                                                                                                                                                                                                                                                                                                                                                                                                                                                                                                                                                                                                                                                                                                                                                                                                                                                                                                                                                                                                                                                                                                                                                                                                                                                                                                                                                                                                                                                                                                                                                                                                                                                                                        | 95.2%     | 95.9%     | + 0.7%         | 93.7%     | 94.8%     | + 1.2%         |
| Housing Affordability Index  | 182 195 194 176 178 180 182 169 171 171 161 147 Q4-2015 Q2-2016 Q4-2016 Q2-2017 Q4-2017 Q2-2018                                                                                                                                                                                                                                                                                                                                                                                                                                                                                                                                                                                                                                                                                                                                                                                                                                                                                                                                                                                                                                                                                                                                                                                                                                                                                                                                                                                                                                                                                                                                                                                                                                                                                                                                                                                                                                                                                                                                                                                                                                                                                                                                                                                                                                                                                                | 169       | 147       | - 13.0%        | 180       | 156       | - 13.3%        |
| Inventory of Homes for Sale  | 2,431 2,389 2,500 2,382 2,118 2,030 1,584 1,595 1,943 1,871 Q4-2015 Q2-2016 Q4-2016 Q2-2017 Q4-2017 Q2-2018                                                                                                                                                                                                                                                                                                                                                                                                                                                                                                                                                                                                                                                                                                                                                                                                                                                                                                                                                                                                                                                                                                                                                                                                                                                                                                                                                                                                                                                                                                                                                                                                                                                                                                                                                                                                                                                                                                                                                                                                                                                                                                                                                                                                                                                                                    | 2,030     | 1,871     | - 7.8%         |           |           |                |
| Months Supply of Inventory   | 10.2 9.2 9.1 8.3 6.6 6.4 6.9 6.5 4.9 4.9 6.0 5.7  Q4-2015 Q2-2016 Q4-2016 Q2-2017 Q4-2017 Q2-2018                                                                                                                                                                                                                                                                                                                                                                                                                                                                                                                                                                                                                                                                                                                                                                                                                                                                                                                                                                                                                                                                                                                                                                                                                                                                                                                                                                                                                                                                                                                                                                                                                                                                                                                                                                                                                                                                                                                                                                                                                                                                                                                                                                                                                                                                                              | 6.5       | 5.7       | - 12.3%        |           |           |                |

## **Condos Market Overview**

Key metrics for Condominiums Only for the report quarter and for year-to-date (YTD) starting from the first of the year.

| 0 | ran | qe | Cou | ınty |
|---|-----|----|-----|------|
|   |     |    |     |      |

| Key Metrics                  | Historical Sparkbars                                                                                                                                                                                                                                                                                                                                                                                                                                                                                                                                                                                                                                                                                                                                                                                                                                                                                                                                                                                                                                                                                                                                                                                                                                                                                                                                                                                                                                                                                                                                                                                                                                                                                                                                                                                                                                                                                                                                                                                                                                                                                                      | Q3-2017   | Q3-2018   | Percent Change | YTD 2017  | YTD 2018  | Percent Change |
|------------------------------|---------------------------------------------------------------------------------------------------------------------------------------------------------------------------------------------------------------------------------------------------------------------------------------------------------------------------------------------------------------------------------------------------------------------------------------------------------------------------------------------------------------------------------------------------------------------------------------------------------------------------------------------------------------------------------------------------------------------------------------------------------------------------------------------------------------------------------------------------------------------------------------------------------------------------------------------------------------------------------------------------------------------------------------------------------------------------------------------------------------------------------------------------------------------------------------------------------------------------------------------------------------------------------------------------------------------------------------------------------------------------------------------------------------------------------------------------------------------------------------------------------------------------------------------------------------------------------------------------------------------------------------------------------------------------------------------------------------------------------------------------------------------------------------------------------------------------------------------------------------------------------------------------------------------------------------------------------------------------------------------------------------------------------------------------------------------------------------------------------------------------|-----------|-----------|----------------|-----------|-----------|----------------|
| New Listings                 | 181 156 155 152 197 199 182<br>139 139 104 104 115 122 104<br>Q4-2015 Q2-2016 Q4-2016 Q2-2017 Q4-2017 Q2-2018                                                                                                                                                                                                                                                                                                                                                                                                                                                                                                                                                                                                                                                                                                                                                                                                                                                                                                                                                                                                                                                                                                                                                                                                                                                                                                                                                                                                                                                                                                                                                                                                                                                                                                                                                                                                                                                                                                                                                                                                             | 152       | 182       | + 19.7%        | 504       | 503       | - 0.2%         |
| Pending Sales                | 87 92 109 115 88 98 119 75 444<br>Q4-2015 Q2-2016 Q4-2016 Q2-2017 Q4-2017 Q2-2018                                                                                                                                                                                                                                                                                                                                                                                                                                                                                                                                                                                                                                                                                                                                                                                                                                                                                                                                                                                                                                                                                                                                                                                                                                                                                                                                                                                                                                                                                                                                                                                                                                                                                                                                                                                                                                                                                                                                                                                                                                         | 148       | 144       | - 2.7%         | 375       | 366       | - 2.4%         |
| Closed Sales                 | 99 83 92 110 109 93 119 129 147 112 112 112 112 112 112 112 112 112 11                                                                                                                                                                                                                                                                                                                                                                                                                                                                                                                                                                                                                                                                                                                                                                                                                                                                                                                                                                                                                                                                                                                                                                                                                                                                                                                                                                                                                                                                                                                                                                                                                                                                                                                                                                                                                                                                                                                                                                                                                                                    | 129       | 143       | + 10.9%        | 341       | 349       | + 2.3%         |
| Days on Market               | 117 116 123 93 115 110 91 75 81 89 70 56  Q4-2015 Q2-2016 Q4-2016 Q2-2017 Q4-2017 Q2-2018                                                                                                                                                                                                                                                                                                                                                                                                                                                                                                                                                                                                                                                                                                                                                                                                                                                                                                                                                                                                                                                                                                                                                                                                                                                                                                                                                                                                                                                                                                                                                                                                                                                                                                                                                                                                                                                                                                                                                                                                                                 | 75        | 56        | - 25.3%        | 90        | 70        | - 22.2%        |
| Median Sales Price           | \$\frac{\sigma_{5}\text{160}}{\sigma_{1}\text{160}\text{000}}\frac{\sigma_{1}\text{160}\text{000}}{\sigma_{1}\text{160}\text{000}}\frac{\sigma_{1}\text{160}\text{000}}{\sigma_{1}\text{160}\text{000}}\frac{\sigma_{1}\text{160}\text{000}}{\sigma_{1}\text{160}\text{000}}\frac{\sigma_{1}\text{160}\text{000}}{\sigma_{1}\text{160}\text{000}}\frac{\sigma_{1}\text{160}\text{000}}{\sigma_{1}\text{160}\text{000}}\frac{\sigma_{1}\text{160}\text{000}}{\sigma_{1}\text{160}\text{000}}\frac{\sigma_{1}\text{160}\text{000}}{\sigma_{1}\text{160}\text{000}}\frac{\sigma_{1}\text{160}\text{000}}{\sigma_{1}\text{160}\text{000}}\frac{\sigma_{1}\text{160}\text{000}}{\sigma_{1}\text{160}\text{000}}\frac{\sigma_{1}\text{160}\text{000}}{\sigma_{1}\text{160}\text{000}}\frac{\sigma_{1}\text{160}\text{000}}{\sigma_{1}\text{160}\text{000}}\frac{\sigma_{1}\text{160}\text{000}}{\sigma_{1}\text{160}\text{000}}\frac{\sigma_{1}\text{160}\text{000}}{\sigma_{1}\text{160}\text{000}}\frac{\sigma_{1}\text{160}\text{000}}{\sigma_{1}\text{160}\text{000}}\frac{\sigma_{1}\text{160}\text{000}}{\sigma_{1}\text{160}\text{000}}\frac{\sigma_{1}\text{160}\text{000}}{\sigma_{1}\text{160}\text{000}}\frac{\sigma_{1}\text{160}\text{000}}{\sigma_{1}\text{160}\text{000}}\frac{\sigma_{1}\text{160}\text{000}}{\sigma_{1}\text{160}\text{000}}\frac{\sigma_{1}\text{160}\text{000}}{\sigma_{1}\text{160}\text{000}}\frac{\sigma_{1}\text{160}\text{000}}{\sigma_{1}\text{160}\text{000}}\frac{\sigma_{1}\text{160}\text{000}}{\sigma_{1}\text{160}\text{000}}\frac{\sigma_{1}\text{160}\text{000}}{\sigma_{1}\text{160}\text{000}}\frac{\sigma_{1}\text{160}\text{000}}{\sigma_{1}\text{160}\text{000}}\frac{\sigma_{1}\text{160}\text{000}}{\sigma_{1}\text{160}\text{000}}\frac{\sigma_{1}\text{160}\text{000}}{\sigma_{1}\text{160}\text{000}}\frac{\sigma_{1}\text{160}\text{000}}{\sigma_{1}\text{160}\text{000}}\frac{\sigma_{1}\text{160}\text{000}}{\sigma_{1}\text{160}\text{000}}\frac{\sigma_{1}\text{160}\text{000}}{\sigma_{1}\text{160}\text{000}}\frac{\sigma_{1}\text{160}\text{000}}{\sigma_{1} | \$163,500 | \$185,000 | + 13.1%        | \$155,000 | \$168,405 | + 8.6%         |
| Average Sales Price          | 5161/093         5160/093         5160/093         5160/093         5160/093         5160/093         5160/093         5160/093         5160/093         5160/093         5160/093         5160/093         5160/093         5160/093         5160/093         5160/093         5160/093         5160/093         5160/093         5160/093         5160/093         5160/093         5160/093         5160/093         5160/093         5160/093         5160/093         5160/093         5160/093         5160/093         5160/093         5160/093         5160/093         5160/093         5160/093         5160/093         5160/093         5160/093         5160/093         5160/093         5160/093         5160/093         5160/093         5160/093         5160/093         5160/093         5160/093         5160/093         5160/093         5160/093         5160/093         5160/093         5160/093         5160/093         5160/093         5160/093         5160/093         5160/093         5160/093         5160/093         5160/093         5160/093         5160/093         5160/093         5160/093         5160/093         5160/093         5160/093         5160/093         5160/093         5160/093         5160/093         5160/093         5160/093         5160/093         5160/093         5160/093         5160/093                                                                                                                                                                                                                                                                                                                                                                                                                                                                                                                                                                                                                                                                                                                                                     | \$164,180 | \$194,049 | + 18.2%        | \$162,286 | \$180,104 | + 11.0%        |
| Pct. of Orig. Price Received | 91.9% 90.1% 92.0% 92.9% 91.9% 92.5% 93.5% 94.4% 95.5% 94.7% 96.0% 96.8% Q4-2015 Q2-2016 Q4-2016 Q2-2017 Q4-2017 Q2-2018                                                                                                                                                                                                                                                                                                                                                                                                                                                                                                                                                                                                                                                                                                                                                                                                                                                                                                                                                                                                                                                                                                                                                                                                                                                                                                                                                                                                                                                                                                                                                                                                                                                                                                                                                                                                                                                                                                                                                                                                   | 94.4%     | 96.8%     | + 2.5%         | 93.6%     | 96.0%     | + 2.6%         |
| Housing Affordability Index  | 271 290 316 278 273 277 259 264 244 268 241 218  Q4-2015 Q2-2016 Q4-2016 Q2-2017 Q4-2017 Q2-2018                                                                                                                                                                                                                                                                                                                                                                                                                                                                                                                                                                                                                                                                                                                                                                                                                                                                                                                                                                                                                                                                                                                                                                                                                                                                                                                                                                                                                                                                                                                                                                                                                                                                                                                                                                                                                                                                                                                                                                                                                          | 264       | 218       | - 17.4%        | 278       | 240       | - 13.7%        |
| Inventory of Homes for Sale  | 241 223 234 200 162 173 199 166 116 132 146 155  Q4-2015 Q2-2016 Q4-2016 Q2-2017 Q4-2017 Q2-2018                                                                                                                                                                                                                                                                                                                                                                                                                                                                                                                                                                                                                                                                                                                                                                                                                                                                                                                                                                                                                                                                                                                                                                                                                                                                                                                                                                                                                                                                                                                                                                                                                                                                                                                                                                                                                                                                                                                                                                                                                          | 166       | 155       | - 6.6%         |           |           |                |
| Months Supply of Inventory   | 7.7 6.8 7.2 6.0 4.8 5.1 5.6 4.3 2.8 3.4 3.6 3.8 Q4-2015 Q2-2016 Q4-2016 Q2-2017 Q4-2017 Q2-2018                                                                                                                                                                                                                                                                                                                                                                                                                                                                                                                                                                                                                                                                                                                                                                                                                                                                                                                                                                                                                                                                                                                                                                                                                                                                                                                                                                                                                                                                                                                                                                                                                                                                                                                                                                                                                                                                                                                                                                                                                           | 4.3       | 3.8       | - 11.6%        |           |           |                |