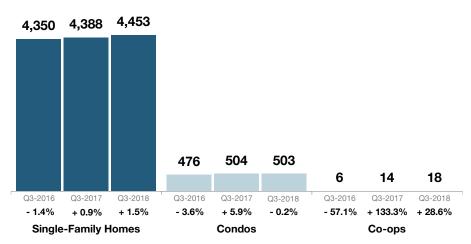

| 1.0      | 1.6      | + 60.0%        |          |          |                |

# **New Listings**

A count of the properties that have been newly listed on the market in a given quarter.





# **Year to Date**



### **Historical New Listings by Quarter**



| Quarter | Single-Family Homes | Condos | Co-ops |
|---------|---------------------|--------|--------|
| Q4-2015 | 1,051               | 139    | 5      |
| Q1-2016 | 1,298               | 139    | 3      |
| Q2-2016 | 1,642               | 181    | 0      |
| Q3-2016 | 1,410               | 156    | 3      |
| Q4-2016 | 958                 | 104    | 2      |
| Q1-2017 | 1,234               | 155    | 7      |
| Q2-2017 | 1,737               | 197    | 4      |
| Q3-2017 | 1,417               | 152    | 3      |
| Q4-2017 | 970                 | 115    | 4      |
| Q1-2018 | 1,142               | 122    | 4      |
| Q2-2018 | 1,793               | 199    | 10     |
| Q3-2018 | 1,518               | 182    | 4      |

# **Pending Sales**

A