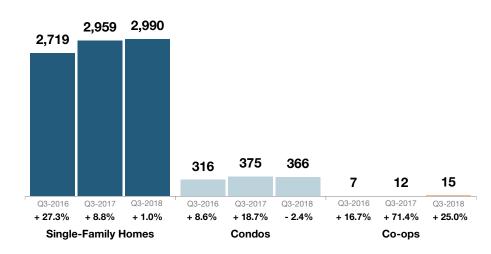

# **Single-Family Homes Market Overview**

# HGMLS

Key metrics for Single-Family Homes Only for the report quarter and for year-to-date (YTD) starting from the first of the year.

**Orange County** 

| Key Metrics                  | Historical Sparkbars                                                                                                                                                                                                                                                                                                                                                                                                                                                                                                                                                                                                                                                                                                                                                                                                                                                                                                                                                                                                                                                                                                                                                                                                                                                                                                                                                                                                                                                                                                                                                                                                                                                                                                                                                                                                                                                                                                                                                                                                                                                                                                                                                                                                                                                                                                                                                                           | Q3-2017   | Q3-2018   | Percent Change | YTD 2017  | YTD 2018  | Percent Change |
|------------------------------|------------------------------------------------------------------------------------------------------------------------------------------------------------------------------------------------------------------------------------------------------------------------------------------------------------------------------------------------------------------------------------------------------------------------------------------------------------------------------------------------------------------------------------------------------------------------------------------------------------------------------------------------------------------------------------------------------------------------------------------------------------------------------------------------------------------------------------------------------------------------------------------------------------------------------------------------------------------------------------------------------------------------------------------------------------------------------------------------------------------------------------------------------------------------------------------------------------------------------------------------------------------------------------------------------------------------------------------------------------------------------------------------------------------------------------------------------------------------------------------------------------------------------------------------------------------------------------------------------------------------------------------------------------------------------------------------------------------------------------------------------------------------------------------------------------------------------------------------------------------------------------------------------------------------------------------------------------------------------------------------------------------------------------------------------------------------------------------------------------------------------------------------------------------------------------------------------------------------------------------------------------------------------------------------------------------------------------------------------------------------------------------------|-----------|-----------|----------------|-----------|-----------|----------------|
| New Listings                 | 1,642 1,410 1,737 1,417 1,793 1,518<br>1,051 1,298 2,5016 Q4-2016 Q2-2017 Q4-2017 Q2-2018                                                                                                                                                                                                                                                                                                                                                                                                                                                                                                                                                                                                                                                                                                                                                                                                                                                                                                                                                                                                                                                                                                                                                                                                                                                                                                                                                                                                                                                                                                                                                                                                                                                                                                                                                                                                                                                                                                                                                                                                                                                                                                                                                                                                                                                                                                      | 1,417     | 1,518     | + 7.1%         | 4,388     | 4,453     | + 1.5%         |
| Pending Sales                | 1,004 959 1,132 1,036 949 766 1,118 1,106<br>729 756 81 817 791 2 949 766 2 0 0 0 0 0 0 0 0 0 0 0 0 0 0 0 0 0 0                                                                                                                                                                                                                                                                                                                                                                                                                                                                                                                                                                                                                                                                                                                                                                                                                                                                                                                                                                                                                                                                                                                                                                                                                                                                                                                                                                                                                                                                                                                                                                                                                                                                                                                                                                                                                                                                                                                                                                                                                                                                                                                                                                                                                                                                                | 1,036     | 1,106     | + 6.8%         | 2,959     | 2,990     | + 1.0%         |
| Closed Sales                 | 761 690 846 1,034 929 769 926 1,114 1,027 955 1,072  Q4-2015 Q2-2016 Q4-2016 Q2-2017 Q4-2017 Q2-2018                                                                                                                                                                                                                                                                                                                                                                                                                                                                                                                                                                                                                                                                                                                                                                                                                                                                                                                                                                                                                                                                                                                                                                                                                                                                                                                                                                                                                                                                                                                                                                                                                                                                                                                                                                                                                                                                                                                                                                                                                                                                                                                                                                                                                                                                                           | 1,114     | 1,072     | - 3.8%         | 2,809     | 2,799     | - 0.4%         |
| Days on Market               | 135 140 135 115 121 127 113 96 99 114 104 85<br>Q4-2015 Q2-2016 Q4-2016 Q2-2017 Q4-2017 Q2-2018                                                                                                                                                                                                                                                                                                                                                                                                                                                                                                                                                                                                                                                                                                                                                                                                                                                                                                                                                                                                                                                                                                                                                                                                                                                                                                                                                                                                                                                                                                                                                                                                                                                                                                                                                                                                                                                                                                                                                                                                                                                                                                                                                                                                                                                                                                | 96        | 85        | - 11.5%        | 110       | 99        | - 10.0%        |
| Median Sales Price           | \$221,000 \$20,000 \$20,000 \$20,000 \$20,000 \$20,000 \$20,000 \$20,000 \$20,000 \$20,000 \$20,000 \$20,000 \$20,000 \$20,000 \$20,000 \$20,000 \$20,000 \$20,000 \$20,000 \$20,000 \$20,000 \$20,000 \$20,000 \$20,000 \$20,000 \$20,000 \$20,000 \$20,000 \$20,000 \$20,000 \$20,000 \$20,000 \$20,000 \$20,000 \$20,000 \$20,000 \$20,000 \$20,000 \$20,000 \$20,000 \$20,000 \$20,000 \$20,000 \$20,000 \$20,000 \$20,000 \$20,000 \$20,000 \$20,000 \$20,000 \$20,000 \$20,000 \$20,000 \$20,000 \$20,000 \$20,000 \$20,000 \$20,000 \$20,000 \$20,000 \$20,000 \$20,000 \$20,000 \$20,000 \$20,000 \$20,000 \$20,000 \$20,000 \$20,000 \$20,000 \$20,000 \$20,000 \$20,000 \$20,000 \$20,000 \$20,000 \$20,000 \$20,000 \$20,000 \$20,000 \$20,000 \$20,000 \$20,000 \$20,000 \$20,000 \$20,000 \$20,000 \$20,000 \$20,000 \$20,000 \$20,000 \$20,000 \$20,000 \$20,000 \$20,000 \$20,000 \$20,000 \$20,000 \$20,000 \$20,000 \$20,000 \$20,000 \$20,000 \$20,000 \$20,000 \$20,000 \$20,000 \$20,000 \$20,000 \$20,000 \$20,000 \$20,000 \$20,000 \$20,000 \$20,000 \$20,000 \$20,000 \$20,000 \$20,000 \$20,000 \$20,000 \$20,000 \$20,000 \$20,000 \$20,000 \$20,000 \$20,000 \$20,000 \$20,000 \$20,000 \$20,000 \$20,000 \$20,000 \$20,000 \$20,000 \$20,000 \$20,000 \$20,000 \$20,000 \$20,000 \$20,000 \$20,000 \$20,000 \$20,000 \$20,000 \$20,000 \$20,000 \$20,000 \$20,000 \$20,000 \$20,000 \$20,000 \$20,000 \$20,000 \$20,000 \$20,000 \$20,000 \$20,000 \$20,000 \$20,000 \$20,000 \$20,000 \$20,000 \$20,000 \$20,000 \$20,000 \$20,000 \$20,000 \$20,000 \$20,000 \$20,000 \$20,000 \$20,000 \$20,000 \$20,000 \$20,000 \$20,000 \$20,000 \$20,000 \$20,000 \$20,000 \$20,000 \$20,000 \$20,000 \$20,000 \$20,000 \$20,000 \$20,000 \$20,000 \$20,000 \$20,000 \$20,000 \$20,000 \$20,000 \$20,000 \$20,000 \$20,000 \$20,000 \$20,000 \$20,000 \$20,000 \$20,000 \$20,000 \$20,000 \$20,000 \$20,000 \$20,000 \$20,000 \$20,000 \$20,000 \$20,000 \$20,000 \$20,000 \$20,000 \$20,000 \$20,000 \$20,000 \$20,000 \$20,000 \$20,000 \$20,000 \$20,000 \$20,000 \$20,000 \$20,000 \$20,000 \$20,000 \$20,000 \$20,000 \$20,000 \$20,000 \$20,000 \$20,000 \$20,000 \$20,000 \$20,000 \$20,000 \$20,000 \$20,000 \$20,000 \$20,000 \$20,000 \$20,000 \$20,000 \$20,000 \$20,000 \$20,000 \$20,000 \$20,000 \$20,000 \$20,000 \$20,000 \$20,000 \$20,000 \$20,000 \$20,0 | \$255,000 | \$275,000 | + 7.8%         | \$240,000 | \$259,000 | + 7.9%         |
| Average Sales Price          | 9253.460 9270.737 928.874 9253.400 9247.386 9249.205 9265.061 9262.682 9260.069 9274.610 9442.015 Q2-2016 Q4-2016 Q2-2017 Q4-2017 Q2-2018                                                                                                                                                                                                                                                                                                                                                                                                                                                                                                                                                                                                                                                                                                                                                                                                                                                                                                                                                                                                                                                                                                                                                                                                                                                                                                                                                                                                                                                                                                                                                                                                                                                                                                                                                                                                                                                                                                                                                                                                                                                                                                                                                                                                                                                      | \$265,051 | \$303,439 | + 14.5%        | \$254,979 | \$281,647 | + 10.5%        |
| Pct. of Orig. Price Received | 90.9% 90.7% 91.8% 93.6% 92.6% 91.3% 94.6% 95.2% 94.6% 93.7% 94.5% 95.9% 94.2015 Q2-2016 Q4-2016 Q2-2017 Q4-2017 Q2-2018                                                                                                                                                                                                                                                                                                                                                                                                                                                                                                                                                                                                                                                                                                                                                                                                                                                                                                                                                                                                                                                                                                                                                                                                                                                                                                                                                                                                                                                                                                                                                                                                                                                                                                                                                                                                                                                                                                                                                                                                                                                                                                                                                                                                                                                                        | 95.2%     | 95.9%     | + 0.7%         | 93.7%     | 94.8%     | + 1.2%         |
| Housing Affordability Index  | 182 195 194 176 178 180 182 169 171 171 161 147 Q4-2015 Q2-2016 Q4-2016 Q2-2017 Q4-2017 Q2-2018                                                                                                                                                                                                                                                                                                                                                                                                                                                                                                                                                                                                                                                                                                                                                                                                                                                                                                                                                                                                                                                                                                                                                                                                                                                                                                                                                                                                                                                                                                                                                                                                                                                                                                                                                                                                                                                                                                                                                                                                                                                                                                                                                                                                                                                                                                | 169       | 147       | - 13.0%        | 180       | 156       | - 13.3%        |
| Inventory of Homes for Sale  | 2,431 2,389 2,500 2,382 2,118 2,030 1,584 1,595 1,943 1,871 Q4-2015 Q2-2016 Q4-2016 Q2-2017 Q4-2017 Q2-2018                                                                                                                                                                                                                                                                                                                                                                                                                                                                                                                                                                                                                                                                                                                                                                                                                                                                                                                                                                                                                                                                                                                                                                                                                                                                                                                                                                                                                                                                                                                                                                                                                                                                                                                                                                                                                                                                                                                                                                                                                                                                                                                                                                                                                                                                                    | 2,030     | 1,871     | - 7.8%         |           |           |                |
| Months Supply of Inventory   | 10.2 9.2 9.1 8.3 6.6 6.4 6.9 6.5 4.9 4.9 6.0 5.7  Q4-2015 Q2-2016 Q4-2016 Q2-2017 Q4-2017 Q2-2018                                                                                                                                                                                                                                                                                                                                                                                                                                                                                                                                                                                                                                                                                                                                                                                                                                                                                                                                                                                                                                                                                                                                                                                                                                                                                                                                                                                                                                                                                                                                                                                                                                                                                                                                                                                                                                                                                                                                                                                                                                                                                                                                                                                                                                                                                              | 6.5       | 5.7       | - 12.3%        |           |           |                |