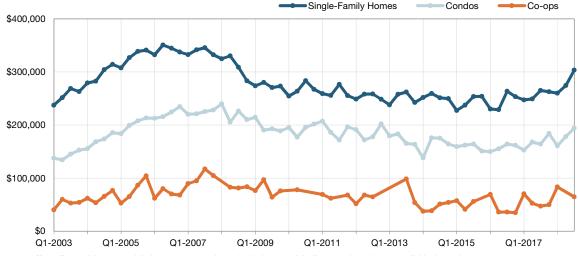

# HGMLS

Key metrics for Single-Family Homes Only for the report quarter and for year-to-date (YTD) starting from the first of the year.

**Orange County** 

| Key Metrics                  | Historical Sparkbars                                                                                                                                                                                                                                                                                                                                                                                                                                                                                                                                                                                                                                                                                                                                                                                                                                                                                                                                                                                                                                                                                                                                                                                                                                                                                                                                                                                                                                                                                                                                                                                                                                                                                                                                                                                                                                                                                                                                                                                                                                                                                                                                                                                                                                                                                                                                                                           | Q3-2017   | Q3-2018   | Percent Change | YTD 2017  | YTD 2018  | Percent Change |
|------------------------------|------------------------------------------------------------------------------------------------------------------------------------------------------------------------------------------------------------------------------------------------------------------------------------------------------------------------------------------------------------------------------------------------------------------------------------------------------------------------------------------------------------------------------------------------------------------------------------------------------------------------------------------------------------------------------------------------------------------------------------------------------------------------------------------------------------------------------------------------------------------------------------------------------------------------------------------------------------------------------------------------------------------------------------------------------------------------------------------------------------------------------------------------------------------------------------------------------------------------------------------------------------------------------------------------------------------------------------------------------------------------------------------------------------------------------------------------------------------------------------------------------------------------------------------------------------------------------------------------------------------------------------------------------------------------------------------------------------------------------------------------------------------------------------------------------------------------------------------------------------------------------------------------------------------------------------------------------------------------------------------------------------------------------------------------------------------------------------------------------------------------------------------------------------------------------------------------------------------------------------------------------------------------------------------------------------------------------------------------------------------------------------------------|-----------|-----------|----------------|-----------|-----------|----------------|
| New Listings                 | 1,642 1,410 1,737 1,417 1,793 1,518<br>1,051 1,298 2,5016 Q4-2016 Q2-2017 Q4-2017 Q2-2018                                                                                                                                                                                                                                                                                                                                                                                                                                                                                                                                                                                                                                                                                                                                                                                                                                                                                                                                                                                                                                                                                                                                                                                                                                                                                                                                                                                                                                                                                                                                                                                                                                                                                                                                                                                                                                                                                                                                                                                                                                                                                                                                                                                                                                                                                                      | 1,417     | 1,518     | + 7.1%         | 4,388     | 4,453     | + 1.5%         |
| Pending Sales                | 1,004 959 1,132 1,036 949 766 1,118 1,106<br>729 756 81 817 791 2 949 766 2 0 0 0 0 0 0 0 0 0 0 0 0 0 0 0 0 0 0                                                                                                                                                                                                                                                                                                                                                                                                                                                                                                                                                                                                                                                                                                                                                                                                                                                                                                                                                                                                                                                                                                                                                                                                                                                                                                                                                                                                                                                                                                                                                                                                                                                                                                                                                                                                                                                                                                                                                                                                                                                                                                                                                                                                                                                                                | 1,036     | 1,106     | + 6.8%         | 2,959     | 2,990     | + 1.0%         |
| Closed Sales                 | 761 690 846 1,034 929 769 926 1,114 1,027 955 1,072  Q4-2015 Q2-2016 Q4-2016 Q2-2017 Q4-2017 Q2-2018                                                                                                                                                                                                                                                                                                                                                                                                                                                                                                                                                                                                                                                                                                                                                                                                                                                                                                                                                                                                                                                                                                                                                                                                                                                                                                                                                                                                                                                                                                                                                                                                                                                                                                                                                                                                                                                                                                                                                                                                                                                                                                                                                                                                                                                                                           | 1,114     | 1,072     | - 3.8%         | 2,809     | 2,799     | - 0.4%         |
| Days on Market               | 135 140 135 115 121 127 113 96 99 114 104 85<br>Q4-2015 Q2-2016 Q4-2016 Q2-2017 Q4-2017 Q2-2018                                                                                                                                                                                                                                                                                                                                                                                                                                                                                                                                                                                                                                                                                                                                                                                                                                                                                                                                                                                                                                                                                                                                                                                                                                                                                                                                                                                                                                                                                                                                                                                                                                                                                                                                                                                                                                                                                                                                                                                                                                                                                                                                                                                                                                                                                                | 96        | 85        | - 11.5%        | 110       | 99        | - 10.0%        |
| Median Sales Price           | \$221,000 \$20,000 \$20,000 \$20,000 \$20,000 \$20,000 \$20,000 \$20,000 \$20,000 \$20,000 \$20,000 \$20,000 \$20,000 \$20,000 \$20,000 \$20,000 \$20,000 \$20,000 \$20,000 \$20,000 \$20,000 \$20,000 \$20,000 \$20,000 \$20,000 \$20,000 \$20,000 \$20,000 \$20,000 \$20,000 \$20,000 \$20,000 \$20,000 \$20,000 \$20,000 \$20,000 \$20,000 \$20,000 \$20,000 \$20,000 \$20,000 \$20,000 \$20,000 \$20,000 \$20,000 \$20,000 \$20,000 \$20,000 \$20,000 \$20,000 \$20,000 \$20,000 \$20,000 \$20,000 \$20,000 \$20,000 \$20,000 \$20,000 \$20,000 \$20,000 \$20,000 \$20,000 \$20,000 \$20,000 \$20,000 \$20,000 \$20,000 \$20,000 \$20,000 \$20,000 \$20,000 \$20,000 \$20,000 \$20,000 \$20,000 \$20,000 \$20,000 \$20,000 \$20,000 \$20,000 \$20,000 \$20,000 \$20,000 \$20,000 \$20,000 \$20,000 \$20,000 \$20,000 \$20,000 \$20,000 \$20,000 \$20,000 \$20,000 \$20,000 \$20,000 \$20,000 \$20,000 \$20,000 \$20,000 \$20,000 \$20,000 \$20,000 \$20,000 \$20,000 \$20,000 \$20,000 \$20,000 \$20,000 \$20,000 \$20,000 \$20,000 \$20,000 \$20,000 \$20,000 \$20,000 \$20,000 \$20,000 \$20,000 \$20,000 \$20,000 \$20,000 \$20,000 \$20,000 \$20,000 \$20,000 \$20,000 \$20,000 \$20,000 \$20,000 \$20,000 \$20,000 \$20,000 \$20,000 \$20,000 \$20,000 \$20,000 \$20,000 \$20,000 \$20,000 \$20,000 \$20,000 \$20,000 \$20,000 \$20,000 \$20,000 \$20,000 \$20,000 \$20,000 \$20,000 \$20,000 \$20,000 \$20,000 \$20,000 \$20,000 \$20,000 \$20,000 \$20,000 \$20,000 \$20,000 \$20,000 \$20,000 \$20,000 \$20,000 \$20,000 \$20,000 \$20,000 \$20,000 \$20,000 \$20,000 \$20,000 \$20,000 \$20,000 \$20,000 \$20,000 \$20,000 \$20,000 \$20,000 \$20,000 \$20,000 \$20,000 \$20,000 \$20,000 \$20,000 \$20,000 \$20,000 \$20,000 \$20,000 \$20,000 \$20,000 \$20,000 \$20,000 \$20,000 \$20,000 \$20,000 \$20,000 \$20,000 \$20,000 \$20,000 \$20,000 \$20,000 \$20,000 \$20,000 \$20,000 \$20,000 \$20,000 \$20,000 \$20,000 \$20,000 \$20,000 \$20,000 \$20,000 \$20,000 \$20,000 \$20,000 \$20,000 \$20,000 \$20,000 \$20,000 \$20,000 \$20,000 \$20,000 \$20,000 \$20,000 \$20,000 \$20,000 \$20,000 \$20,000 \$20,000 \$20,000 \$20,000 \$20,000 \$20,000 \$20,000 \$20,000 \$20,000 \$20,000 \$20,000 \$20,000 \$20,000 \$20,000 \$20,000 \$20,000 \$20,000 \$20,000 \$20,000 \$20,000 \$20,000 \$20,000 \$20,000 \$20,000 \$20,000 \$20,000 \$20,000 \$20,000 \$20,000 \$20,0 | \$255,000 | \$275,000 | + 7.8%         | \$240,000 | \$259,000 | + 7.9%         |
| Average Sales Price          | 9253.460 9270.737 928.874 9253.400 9247.386 9249.205 9265.061 9262.682 9260.069 9274.610 9442.015 Q2-2016 Q4-2016 Q2-2017 Q4-2017 Q2-2018                                                                                                                                                                                                                                                                                                                                                                                                                                                                                                                                                                                                                                                                                                                                                                                                                                                                                                                                                                                                                                                                                                                                                                                                                                                                                                                                                                                                                                                                                                                                                                                                                                                                                                                                                                                                                                                                                                                                                                                                                                                                                                                                                                                                                                                      | \$265,051 | \$303,439 | + 14.5%        | \$254,979 | \$281,647 | + 10.5%        |
| Pct. of Orig. Price Received | 90.9% 90.7% 91.8% 93.6% 92.6% 91.3% 94.6% 95.2% 94.6% 93.7% 94.5% 95.9% 94.2015 Q2-2016 Q4-2016 Q2-2017 Q4-2017 Q2-2018                                                                                                                                                                                                                                                                                                                                                                                                                                                                                                                                                                                                                                                                                                                                                                                                                                                                                                                                                                                                                                                                                                                                                                                                                                                                                                                                                                                                                                                                                                                                                                                                                                                                                                                                                                                                                                                                                                                                                                                                                                                                                                                                                                                                                                                                        | 95.2%     | 95.9%     | + 0.7%         | 93.7%     | 94.8%     | + 1.2%         |
| Housing Affordability Index  | 182 195 194 176 178 180 182 169 171 171 161 147 Q4-2015 Q2-2016 Q4-2016 Q2-2017 Q4-2017 Q2-2018                                                                                                                                                                                                                                                                                                                                                                                                                                                                                                                                                                                                                                                                                                                                                                                                                                                                                                                                                                                                                                                                                                                                                                                                                                                                                                                                                                                                                                                                                                                                                                                                                                                                                                                                                                                                                                                                                                                                                                                                                                                                                                                                                                                                                                                                                                | 169       | 147       | - 13.0%        | 180       | 156       | - 13.3%        |
| Inventory of Homes for Sale  | 2,431 2,389 2,500 2,382 2,118 2,030 1,584 1,595 1,943 1,871 Q4-2015 Q2-2016 Q4-2016 Q2-2017 Q4-2017 Q2-2018                                                                                                                                                                                                                                                                                                                                                                                                                                                                                                                                                                                                                                                                                                                                                                                                                                                                                                                                                                                                                                                                                                                                                                                                                                                                                                                                                                                                                                                                                                                                                                                                                                                                                                                                                                                                                                                                                                                                                                                                                                                                                                                                                                                                                                                                                    | 2,030     | 1,871     | - 7.8%         |           |           |                |
| Months Supply of Inventory   | 10.2 9.2 9.1 8.3 6.6 6.4 6.9 6.5 4.9 4.9 6.0 5.7  Q4-2015 Q2-2016 Q4-2016 Q2-2017 Q4-2017 Q2-2018                                                                                                                                                                                                                                                                                                                                                                                                                                                                                                                                                                                                                                                                                                                                                                                                                                                                                                                                                                                                                                                                                                                                                                                                                                                                                                                                                                                                                                                                                                                                                                                                                                                                                                                                                                                                                                                                                                                                                                                                                                                                                                                                                                                                                                                                                              | 6.5       | 5.7       | - 12.3%        |           |           |                |

## **Condos Market Overview**

Key metrics for Condominiums Only for the report quarter and for year-to-date (YTD) starting from the first of the year.

| 0 | ran | qe | Cou | ınty |
|---|-----|----|-----|------|
|   |     |    |     |      |

| Key Metrics                  | Historical Sparkbars                                                                                                                                                                                                                                                                                                                                                                                                                                                                                                                                                                                                                                                                                                                                                                                                                                                                                                                                                                                                                                                                                                                                                                                                                                                                                                                                                                                                                                                                                                                                                                                                                                                                                                                                                                                                                                                                                                                                                                                                                                                                                                      | Q3-2017   | Q3-2018   | Percent Change | YTD 2017  | YTD 2018  | Percent Change |
|------------------------------|---------------------------------------------------------------------------------------------------------------------------------------------------------------------------------------------------------------------------------------------------------------------------------------------------------------------------------------------------------------------------------------------------------------------------------------------------------------------------------------------------------------------------------------------------------------------------------------------------------------------------------------------------------------------------------------------------------------------------------------------------------------------------------------------------------------------------------------------------------------------------------------------------------------------------------------------------------------------------------------------------------------------------------------------------------------------------------------------------------------------------------------------------------------------------------------------------------------------------------------------------------------------------------------------------------------------------------------------------------------------------------------------------------------------------------------------------------------------------------------------------------------------------------------------------------------------------------------------------------------------------------------------------------------------------------------------------------------------------------------------------------------------------------------------------------------------------------------------------------------------------------------------------------------------------------------------------------------------------------------------------------------------------------------------------------------------------------------------------------------------------|-----------|-----------|----------------|-----------|-----------|----------------|
| New Listings                 | 181 156 155 152 197 199 182<br>139 139 104 104 115 122 104<br>Q4-2015 Q2-2016 Q4-2016 Q2-2017 Q4-2017 Q2-2018                                                                                                                                                                                                                                                                                                                                                                                                                                                                                                                                                                                                                                                                                                                                                                                                                                                                                                                                                                                                                                                                                                                                                                                                                                                                                                                                                                                                                                                                                                                                                                                                                                                                                                                                                                                                                                                                                                                                                                                                             | 152       | 182       | + 19.7%        | 504       | 503       | - 0.2%         |
| Pending Sales                | 87 92 109 115 88 98 119 75 444<br>Q4-2015 Q2-2016 Q4-2016 Q2-2017 Q4-2017 Q2-2018                                                                                                                                                                                                                                                                                                                                                                                                                                                                                                                                                                                                                                                                                                                                                                                                                                                                                                                                                                                                                                                                                                                                                                                                                                                                                                                                                                                                                                                                                                                                                                                                                                                                                                                                                                                                                                                                                                                                                                                                                                         | 148       | 144       | - 2.7%         | 375       | 366       | - 2.4%         |
| Closed Sales                 | 99 83 92 110 109 93 119 129 147 112 112 112 112 112 112 112 112 112 11                                                                                                                                                                                                                                                                                                                                                                                                                                                                                                                                                                                                                                                                                                                                                                                                                                                                                                                                                                                                                                                                                                                                                                                                                                                                                                                                                                                                                                                                                                                                                                                                                                                                                                                                                                                                                                                                                                                                                                                                                                                    | 129       | 143       | + 10.9%        | 341       | 349       | + 2.3%         |
| Days on Market               | 117 116 123 93 115 110 91 75 81 89 70 56  Q4-2015 Q2-2016 Q4-2016 Q2-2017 Q4-2017 Q2-2018                                                                                                                                                                                                                                                                                                                                                                                                                                                                                                                                                                                                                                                                                                                                                                                                                                                                                                                                                                                                                                                                                                                                                                                                                                                                                                                                                                                                                                                                                                                                                                                                                                                                                                                                                                                                                                                                                                                                                                                                                                 | 75        | 56        | - 25.3%        | 90        | 70        | - 22.2%        |
| Median Sales Price           | \$\frac{\sigma_{5}\text{160}}{\sigma_{1}\text{160}\text{000}}\frac{\sigma_{1}\text{160}\text{000}}{\sigma_{1}\text{160}\text{000}}\frac{\sigma_{1}\text{160}\text{000}}{\sigma_{1}\text{160}\text{000}}\frac{\sigma_{1}\text{160}\text{000}}{\sigma_{1}\text{160}\text{000}}\frac{\sigma_{1}\text{160}\text{000}}{\sigma_{1}\text{160}\text{000}}\frac{\sigma_{1}\text{160}\text{000}}{\sigma_{1}\text{160}\text{000}}\frac{\sigma_{1}\text{160}\text{000}}{\sigma_{1}\text{160}\text{000}}\frac{\sigma_{1}\text{160}\text{000}}{\sigma_{1}\text{160}\text{000}}\frac{\sigma_{1}\text{160}\text{000}}{\sigma_{1}\text{160}\text{000}}\frac{\sigma_{1}\text{160}\text{000}}{\sigma_{1}\text{160}\text{000}}\frac{\sigma_{1}\text{160}\text{000}}{\sigma_{1}\text{160}\text{000}}\frac{\sigma_{1}\text{160}\text{000}}{\sigma_{1}\text{160}\text{000}}\frac{\sigma_{1}\text{160}\text{000}}{\sigma_{1}\text{160}\text{000}}\frac{\sigma_{1}\text{160}\text{000}}{\sigma_{1}\text{160}\text{000}}\frac{\sigma_{1}\text{160}\text{000}}{\sigma_{1}\text{160}\text{000}}\frac{\sigma_{1}\text{160}\text{000}}{\sigma_{1}\text{160}\text{000}}\frac{\sigma_{1}\text{160}\text{000}}{\sigma_{1}\text{160}\text{000}}\frac{\sigma_{1}\text{160}\text{000}}{\sigma_{1}\text{160}\text{000}}\frac{\sigma_{1}\text{160}\text{000}}{\sigma_{1}\text{160}\text{000}}\frac{\sigma_{1}\text{160}\text{000}}{\sigma_{1}\text{160}\text{000}}\frac{\sigma_{1}\text{160}\text{000}}{\sigma_{1}\text{160}\text{000}}\frac{\sigma_{1}\text{160}\text{000}}{\sigma_{1}\text{160}\text{000}}\frac{\sigma_{1}\text{160}\text{000}}{\sigma_{1}\text{160}\text{000}}\frac{\sigma_{1}\text{160}\text{000}}{\sigma_{1}\text{160}\text{000}}\frac{\sigma_{1}\text{160}\text{000}}{\sigma_{1}\text{160}\text{000}}\frac{\sigma_{1}\text{160}\text{000}}{\sigma_{1}\text{160}\text{000}}\frac{\sigma_{1}\text{160}\text{000}}{\sigma_{1}\text{160}\text{000}}\frac{\sigma_{1}\text{160}\text{000}}{\sigma_{1}\text{160}\text{000}}\frac{\sigma_{1}\text{160}\text{000}}{\sigma_{1}\text{160}\text{000}}\frac{\sigma_{1}\text{160}\text{000}}{\sigma_{1} | \$163,500 | \$185,000 | + 13.1%        | \$155,000 | \$168,405 | + 8.6%         |
| Average Sales Price          | 5161/093         5160/093         5160/093         5160/093         5160/093         5160/093         5160/093         5160/093         5160/093         5160/093         5160/093         5160/093         5160/093         5160/093         5160/093         5160/093         5160/093         5160/093         5160/093         5160/093         5160/093         5160/093         5160/093         5160/093         5160/093         5160/093         5160/093         5160/093         5160/093         5160/093         5160/093         5160/093         5160/093         5160/093         5160/093         5160/093         5160/093         5160/093         5160/093         5160/093         5160/093         5160/093         5160/093         5160/093         5160/093         5160/093         5160/093         5160/093         5160/093         5160/093         5160/093         5160/093         5160/093         5160/093         5160/093         5160/093         5160/093         5160/093         5160/093         5160/093         5160/093         5160/093         5160/093         5160/093         5160/093         5160/093         5160/093         5160/093         5160/093         5160/093         5160/093         5160/093         5160/093         5160/093         5160/093         5160/093         5160/093         5160/093                                                                                                                                                                                                                                                                                                                                                                                                                                                                                                                                                                                                                                                                                                                                                     | \$164,180 | \$194,049 | + 18.2%        | \$162,286 | \$180,104 | + 11.0%        |
| Pct. of Orig. Price Received | 91.9% 90.1% 92.0% 92.9% 91.9% 92.5% 93.5% 94.4% 95.5% 94.7% 96.0% 96.8% Q4-2015 Q2-2016 Q4-2016 Q2-2017 Q4-2017 Q2-2018                                                                                                                                                                                                                                                                                                                                                                                                                                                                                                                                                                                                                                                                                                                                                                                                                                                                                                                                                                                                                                                                                                                                                                                                                                                                                                                                                                                                                                                                                                                                                                                                                                                                                                                                                                                                                                                                                                                                                                                                   | 94.4%     | 96.8%     | + 2.5%         | 93.6%     | 96.0%     | + 2.6%         |
| Housing Affordability Index  | 271 290 316 278 273 277 259 264 244 268 241 218  Q4-2015 Q2-2016 Q4-2016 Q2-2017 Q4-2017 Q2-2018                                                                                                                                                                                                                                                                                                                                                                                                                                                                                                                                                                                                                                                                                                                                                                                                                                                                                                                                                                                                                                                                                                                                                                                                                                                                                                                                                                                                                                                                                                                                                                                                                                                                                                                                                                                                                                                                                                                                                                                                                          | 264       | 218       | - 17.4%        | 278       | 240       | - 13.7%        |
| Inventory of Homes for Sale  | 241 223 234 200 162 173 199 166 116 132 146 155  Q4-2015 Q2-2016 Q4-2016 Q2-2017 Q4-2017 Q2-2018                                                                                                                                                                                                                                                                                                                                                                                                                                                                                                                                                                                                                                                                                                                                                                                                                                                                                                                                                                                                                                                                                                                                                                                                                                                                                                                                                                                                                                                                                                                                                                                                                                                                                                                                                                                                                                                                                                                                                                                                                          | 166       | 155       | - 6.6%         |           |           |                |
| Months Supply of Inventory   | 7.7 6.8 7.2 6.0 4.8 5.1 5.6 4.3 2.8 3.4 3.6 3.8 Q4-2015 Q2-2016 Q4-2016 Q2-2017 Q4-2017 Q2-2018                                                                                                                                                                                                                                                                                                                                                                                                                                                                                                                                                                                                                                                                                                                                                                                                                                                                                                                                                                                                                                                                                                                                                                                                                                                                                                                                                                                                                                                                                                                                                                                                                                                                                                                                                                                                                                                                                                                                                                                                                           | 4.3       | 3.8       | - 11.6%        |           |           |                |