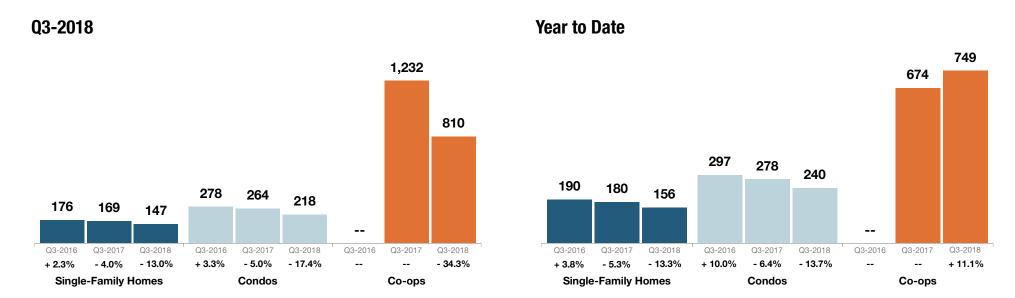

- Single-Family Closed Sales were down 3.8 percent to 1,072.
- Condos Closed Sales were up 10.9 percent to 143.
- Co-ops Closed Sales were up 200.0 percent to 9.
- Single-Family Median Sales Price increased 7.8 percent to \$275,000.
- Condos Median Sales Price increased 13.1 percent to \$185,000.
- Co-ops Median Sales Price increased 42.6 percent to \$49,900.

# HGMLS

Key metrics for Single-Family Homes Only for the report quarter and for year-to-date (YTD) starting from the first of the year.

**Orange County** 

| Key Metrics                  | Historical Sparkbars                                                                                                                                                                                                                                                                                                                                                                                                                                                                                                                                                                                                                                                                                                                                                                                                                                                                                                                                                                                                                                                                                                                                                                                                                                                                                                                                                                                                                                                                                                                                                                                                                                                                                                                                                                                                                                                                                                                                                                                                                                                                                                                                                                                                                                                                                                                                                                           | Q3-2017   | Q3-2018   | Percent Change | YTD 2017  | YTD 2018  | Percent Change |
|------------------------------|------------------------------------------------------------------------------------------------------------------------------------------------------------------------------------------------------------------------------------------------------------------------------------------------------------------------------------------------------------------------------------------------------------------------------------------------------------------------------------------------------------------------------------------------------------------------------------------------------------------------------------------------------------------------------------------------------------------------------------------------------------------------------------------------------------------------------------------------------------------------------------------------------------------------------------------------------------------------------------------------------------------------------------------------------------------------------------------------------------------------------------------------------------------------------------------------------------------------------------------------------------------------------------------------------------------------------------------------------------------------------------------------------------------------------------------------------------------------------------------------------------------------------------------------------------------------------------------------------------------------------------------------------------------------------------------------------------------------------------------------------------------------------------------------------------------------------------------------------------------------------------------------------------------------------------------------------------------------------------------------------------------------------------------------------------------------------------------------------------------------------------------------------------------------------------------------------------------------------------------------------------------------------------------------------------------------------------------------------------------------------------------------|-----------|-----------|----------------|-----------|-----------|----------------|
| New Listings                 | 1,642 1,410 1,737 1,417 1,793 1,518<br>1,051 1,298 2,5016 Q4-2016 Q2-2017 Q4-2017 Q2-2018                                                                                                                                                                                                                                                                                                                                                                                                                                                                                                                                                                                                                                                                                                                                                                                                                                                                                                                                                                                                                                                                                                                                                                                                                                                                                                                                                                                                                                                                                                                                                                                                                                                                                                                                                                                                                                                                                                                                                                                                                                                                                                                                                                                                                                                                                                      | 1,417     | 1,518     | + 7.1%         | 4,388     | 4,453     | + 1.5%         |
| Pending Sales                | 1,004 959 1,132 1,036 949 766 1,118 1,106<br>729 756 81 817 791 2 949 766 2 0 0 0 0 0 0 0 0 0 0 0 0 0 0 0 0 0 0                                                                                                                                                                                                                                                                                                                                                                                                                                                                                                                                                                                                                                                                                                                                                                                                                                                                                                                                                                                                                                                                                                                                                                                                                                                                                                                                                                                                                                                                                                                                                                                                                                                                                                                                                                                                                                                                                                                                                                                                                                                                                                                                                                                                                                                                                | 1,036     | 1,106     | + 6.8%         | 2,959     | 2,990     | + 1.0%         |
| Closed Sales                 | 761 690 846 1,034 929 769 926 1,114 1,027 955 1,072  Q4-2015 Q2-2016 Q4-2016 Q2-2017 Q4-2017 Q2-2018                                                                                                                                                                                                                                                                                                                                                                                                                                                                                                                                                                                                                                                                                                                                                                                                                                                                                                                                                                                                                                                                                                                                                                                                                                                                                                                                                                                                                                                                                                                                                                                                                                                                                                                                                                                                                                                                                                                                                                                                                                                                                                                                                                                                                                                                                           | 1,114     | 1,072     | - 3.8%         | 2,809     | 2,799     | - 0.4%         |
| Days on Market               | 135 140 135 115 121 127 113 96 99 114 104 85<br>Q4-2015 Q2-2016 Q4-2016 Q2-2017 Q4-2017 Q2-2018                                                                                                                                                                                                                                                                                                                                                                                                                                                                                                                                                                                                                                                                                                                                                                                                                                                                                                                                                                                                                                                                                                                                                                                                                                                                                                                                                                                                                                                                                                                                                                                                                                                                                                                                                                                                                                                                                                                                                                                                                                                                                                                                                                                                                                                                                                | 96        | 85        | - 11.5%        | 110       | 99        | - 10.0%        |
| Median Sales Price           | \$221,000 \$20,000 \$20,000 \$20,000 \$20,000 \$20,000 \$20,000 \$20,000 \$20,000 \$20,000 \$20,000 \$20,000 \$20,000 \$20,000 \$20,000 \$20,000 \$20,000 \$20,000 \$20,000 \$20,000 \$20,000 \$20,000 \$20,000 \$20,000 \$20,000 \$20,000 \$20,000 \$20,000 \$20,000 \$20,000 \$20,000 \$20,000 \$20,000 \$20,000 \$20,000 \$20,000 \$20,000 \$20,000 \$20,000 \$20,000 \$20,000 \$20,000 \$20,000 \$20,000 \$20,000 \$20,000 \$20,000 \$20,000 \$20,000 \$20,000 \$20,000 \$20,000 \$20,000 \$20,000 \$20,000 \$20,000 \$20,000 \$20,000 \$20,000 \$20,000 \$20,000 \$20,000 \$20,000 \$20,000 \$20,000 \$20,000 \$20,000 \$20,000 \$20,000 \$20,000 \$20,000 \$20,000 \$20,000 \$20,000 \$20,000 \$20,000 \$20,000 \$20,000 \$20,000 \$20,000 \$20,000 \$20,000 \$20,000 \$20,000 \$20,000 \$20,000 \$20,000 \$20,000 \$20,000 \$20,000 \$20,000 \$20,000 \$20,000 \$20,000 \$20,000 \$20,000 \$20,000 \$20,000 \$20,000 \$20,000 \$20,000 \$20,000 \$20,000 \$20,000 \$20,000 \$20,000 \$20,000 \$20,000 \$20,000 \$20,000 \$20,000 \$20,000 \$20,000 \$20,000 \$20,000 \$20,000 \$20,000 \$20,000 \$20,000 \$20,000 \$20,000 \$20,000 \$20,000 \$20,000 \$20,000 \$20,000 \$20,000 \$20,000 \$20,000 \$20,000 \$20,000 \$20,000 \$20,000 \$20,000 \$20,000 \$20,000 \$20,000 \$20,000 \$20,000 \$20,000 \$20,000 \$20,000 \$20,000 \$20,000 \$20,000 \$20,000 \$20,000 \$20,000 \$20,000 \$20,000 \$20,000 \$20,000 \$20,000 \$20,000 \$20,000 \$20,000 \$20,000 \$20,000 \$20,000 \$20,000 \$20,000 \$20,000 \$20,000 \$20,000 \$20,000 \$20,000 \$20,000 \$20,000 \$20,000 \$20,000 \$20,000 \$20,000 \$20,000 \$20,000 \$20,000 \$20,000 \$20,000 \$20,000 \$20,000 \$20,000 \$20,000 \$20,000 \$20,000 \$20,000 \$20,000 \$20,000 \$20,000 \$20,000 \$20,000 \$20,000 \$20,000 \$20,000 \$20,000 \$20,000 \$20,000 \$20,000 \$20,000 \$20,000 \$20,000 \$20,000 \$20,000 \$20,000 \$20,000 \$20,000 \$20,000 \$20,000 \$20,000 \$20,000 \$20,000 \$20,000 \$20,000 \$20,000 \$20,000 \$20,000 \$20,000 \$20,000 \$20,000 \$20,000 \$20,000 \$20,000 \$20,000 \$20,000 \$20,000 \$20,000 \$20,000 \$20,000 \$20,000 \$20,000 \$20,000 \$20,000 \$20,000 \$20,000 \$20,000 \$20,000 \$20,000 \$20,000 \$20,000 \$20,000 \$20,000 \$20,000 \$20,000 \$20,000 \$20,000 \$20,000 \$20,000 \$20,000 \$20,000 \$20,000 \$20,000 \$20,000 \$20,000 \$20,000 \$20,000 \$20,000 \$20,000 \$20,0 | \$255,000 | \$275,000 | + 7.8%         | \$240,000 | \$259,000 | + 7.9%         |
| Average Sales Price          | 9253.460 9270.737 928.874 9253.400 9247.386 9249.205 9265.061 9262.682 9260.069 9274.610 9442.015 Q2-2016 Q4-2016 Q2-2017 Q4-2017 Q2-2018                                                                                                                                                                                                                                                                                                                                                                                                                                                                                                                                                                                                                                                                                                                                                                                                                                                                                                                                                                                                                                                                                                                                                                                                                                                                                                                                                                                                                                                                                                                                                                                                                                                                                                                                                                                                                                                                                                                                                                                                                                                                                                                                                                                                                                                      | \$265,051 | \$303,439 | + 14.5%        | \$254,979 | \$281,647 | + 10.5%        |
| Pct. of Orig. Price Received | 90.9% 90.7% 91.8% 93.6% 92.6% 91.3% 94.6% 95.2% 94.6% 93.7% 94.5% 95.9% 94.2015 Q2-2016 Q4-2016 Q2-2017 Q4-2017 Q2-2018                                                                                                                                                                                                                                                                                                                                                                                                                                                                                                                                                                                                                                                                                                                                                                                                                                                                                                                                                                                                                                                                                                                                                                                                                                                                                                                                                                                                                                                                                                                                                                                                                                                                                                                                                                                                                                                                                                                                                                                                                                                                                                                                                                                                                                                                        | 95.2%     | 95.9%     | + 0.7%         | 93.7%     | 94.8%     | + 1.2%         |
| Housing Affordability Index  | 182 195 194 176 178 180 182 169 171 171 161 147 Q4-2015 Q2-2016 Q4-2016 Q2-2017 Q4-2017 Q2-2018                                                                                                                                                                                                                                                                                                                                                                                                                                                                                                                                                                                                                                                                                                                                                                                                                                                                                                                                                                                                                                                                                                                                                                                                                                                                                                                                                                                                                                                                                                                                                                                                                                                                                                                                                                                                                                                                                                                                                                                                                                                                                                                                                                                                                                                                                                | 169       | 147       | - 13.0%        | 180       | 156       | - 13.3%        |
| Inventory of Homes for Sale  | 2,431 2,389 2,500 2,382 2,118 2,030 1,584 1,595 1,943 1,871 Q4-2015 Q2-2016 Q4-2016 Q2-2017 Q4-2017 Q2-2018                                                                                                                                                                                                                                                                                                                                                                                                                                                                                                                                                                                                                                                                                                                                                                                                                                                                                                                                                                                                                                                                                                                                                                                                                                                                                                                                                                                                                                                                                                                                                                                                                                                                                                                                                                                                                                                                                                                                                                                                                                                                                                                                                                                                                                                                                    | 2,030     | 1,871     | - 7.8%         |           |           |                |
| Months Supply of Inventory   | 10.2 9.2 9.1 8.3 6.6 6.4 6.9 6.5 4.9 4.9 6.0 5.7  Q4-2015 Q2-2016 Q4-2016 Q2-2017 Q4-2017 Q2-2018                                                                                                                                                                                                                                                                                                                                                                                                                                                                                                                                                                                                                                                                                                                                                                                                                                                                                                                                                                                                                                                                                                                                                                                                                                                                                                                                                                                                                                                                                                                                                                                                                                                                                                                                                                                                                                                                                                                                                                                                                                                                                                                                                                                                                                                                                              | 6.5       | 5.7       | - 12.3%        |           |           |                |

## **Condos Market Overview**

Key metrics for Condominiums Only for the report quarter and for year-to-date (YTD) starting from the first of the year.

| 0 | ran | qe | Cou | ınty |
|---|-----|----|-----|------|
|   |     |    |     |      |

| Key Metrics                  | Historical Sparkbars                                                                                                                                                                                                                                                                                                                                                                                                                                                                                                                                                                                                                                                                                                                                                                                                                                                                                                                                                                                                                                                                                                                                                                                                                                                                                                                                                                                                                                                                                                                                                                                                                                                                                                                                                                                                                                                                                                                                                                                                                                                                                                      | Q3-2017   | Q3-2018   | Percent Change | YTD 2017  | YTD 2018  | Percent Change |
|------------------------------|---------------------------------------------------------------------------------------------------------------------------------------------------------------------------------------------------------------------------------------------------------------------------------------------------------------------------------------------------------------------------------------------------------------------------------------------------------------------------------------------------------------------------------------------------------------------------------------------------------------------------------------------------------------------------------------------------------------------------------------------------------------------------------------------------------------------------------------------------------------------------------------------------------------------------------------------------------------------------------------------------------------------------------------------------------------------------------------------------------------------------------------------------------------------------------------------------------------------------------------------------------------------------------------------------------------------------------------------------------------------------------------------------------------------------------------------------------------------------------------------------------------------------------------------------------------------------------------------------------------------------------------------------------------------------------------------------------------------------------------------------------------------------------------------------------------------------------------------------------------------------------------------------------------------------------------------------------------------------------------------------------------------------------------------------------------------------------------------------------------------------|-----------|-----------|----------------|-----------|-----------|----------------|
| New Listings                 | 181 156 155 152 197 199 182<br>139 139 104 104 115 122 104<br>Q4-2015 Q2-2016 Q4-2016 Q2-2017 Q4-2017 Q2-2018                                                                                                                                                                                                                                                                                                                                                                                                                                                                                                                                                                                                                                                                                                                                                                                                                                                                                                                                                                                                                                                                                                                                                                                                                                                                                                                                                                                                                                                                                                                                                                                                                                                                                                                                                                                                                                                                                                                                                                                                             | 152       | 182       | + 19.7%        | 504       | 503       | - 0.2%         |
| Pending Sales                | 87 92 109 115 88 98 119 75 444<br>Q4-2015 Q2-2016 Q4-2016 Q2-2017 Q4-2017 Q2-2018                                                                                                                                                                                                                                                                                                                                                                                                                                                                                                                                                                                                                                                                                                                                                                                                                                                                                                                                                                                                                                                                                                                                                                                                                                                                                                                                                                                                                                                                                                                                                                                                                                                                                                                                                                                                                                                                                                                                                                                                                                         | 148       | 144       | - 2.7%         | 375       | 366       | - 2.4%         |
| Closed Sales                 | 99 83 92 110 109 93 119 129 147 112 112 112 112 112 112 112 112 112 11                                                                                                                                                                                                                                                                                                                                                                                                                                                                                                                                                                                                                                                                                                                                                                                                                                                                                                                                                                                                                                                                                                                                                                                                                                                                                                                                                                                                                                                                                                                                                                                                                                                                                                                                                                                                                                                                                                                                                                                                                                                    | 129       | 143       | + 10.9%        | 341       | 349       | + 2.3%         |
| Days on Market               | 117 116 123 93 115 110 91 75 81 89 70 56  Q4-2015 Q2-2016 Q4-2016 Q2-2017 Q4-2017 Q2-2018                                                                                                                                                                                                                                                                                                                                                                                                                                                                                                                                                                                                                                                                                                                                                                                                                                                                                                                                                                                                                                                                                                                                                                                                                                                                                                                                                                                                                                                                                                                                                                                                                                                                                                                                                                                                                                                                                                                                                                                                                                 | 75        | 56        | - 25.3%        | 90        | 70        | - 22.2%        |
| Median Sales Price           | \$\frac{\sigma_{5}\text{160}}{\sigma_{1}\text{160}\text{000}}\frac{\sigma_{1}\text{160}\text{000}}{\sigma_{1}\text{160}\text{000}}\frac{\sigma_{1}\text{160}\text{000}}{\sigma_{1}\text{160}\text{000}}\frac{\sigma_{1}\text{160}\text{000}}{\sigma_{1}\text{160}\text{000}}\frac{\sigma_{1}\text{160}\text{000}}{\sigma_{1}\text{160}\text{000}}\frac{\sigma_{1}\text{160}\text{000}}{\sigma_{1}\text{160}\text{000}}\frac{\sigma_{1}\text{160}\text{000}}{\sigma_{1}\text{160}\text{000}}\frac{\sigma_{1}\text{160}\text{000}}{\sigma_{1}\text{160}\text{000}}\frac{\sigma_{1}\text{160}\text{000}}{\sigma_{1}\text{160}\text{000}}\frac{\sigma_{1}\text{160}\text{000}}{\sigma_{1}\text{160}\text{000}}\frac{\sigma_{1}\text{160}\text{000}}{\sigma_{1}\text{160}\text{000}}\frac{\sigma_{1}\text{160}\text{000}}{\sigma_{1}\text{160}\text{000}}\frac{\sigma_{1}\text{160}\text{000}}{\sigma_{1}\text{160}\text{000}}\frac{\sigma_{1}\text{160}\text{000}}{\sigma_{1}\text{160}\text{000}}\frac{\sigma_{1}\text{160}\text{000}}{\sigma_{1}\text{160}\text{000}}\frac{\sigma_{1}\text{160}\text{000}}{\sigma_{1}\text{160}\text{000}}\frac{\sigma_{1}\text{160}\text{000}}{\sigma_{1}\text{160}\text{000}}\frac{\sigma_{1}\text{160}\text{000}}{\sigma_{1}\text{160}\text{000}}\frac{\sigma_{1}\text{160}\text{000}}{\sigma_{1}\text{160}\text{000}}\frac{\sigma_{1}\text{160}\text{000}}{\sigma_{1}\text{160}\text{000}}\frac{\sigma_{1}\text{160}\text{000}}{\sigma_{1}\text{160}\text{000}}\frac{\sigma_{1}\text{160}\text{000}}{\sigma_{1}\text{160}\text{000}}\frac{\sigma_{1}\text{160}\text{000}}{\sigma_{1}\text{160}\text{000}}\frac{\sigma_{1}\text{160}\text{000}}{\sigma_{1}\text{160}\text{000}}\frac{\sigma_{1}\text{160}\text{000}}{\sigma_{1}\text{160}\text{000}}\frac{\sigma_{1}\text{160}\text{000}}{\sigma_{1}\text{160}\text{000}}\frac{\sigma_{1}\text{160}\text{000}}{\sigma_{1}\text{160}\text{000}}\frac{\sigma_{1}\text{160}\text{000}}{\sigma_{1}\text{160}\text{000}}\frac{\sigma_{1}\text{160}\text{000}}{\sigma_{1}\text{160}\text{000}}\frac{\sigma_{1}\text{160}\text{000}}{\sigma_{1} | \$163,500 | \$185,000 | + 13.1%        | \$155,000 | \$168,405 | + 8.6%         |
| Average Sales Price          | 5161/093         5160/093         5160/093         5160/093         5160/093         5160/093         5160/093         5160/093         5160/093         5160/093         5160/093         5160/093         5160/093         5160/093         5160/093         5160/093         5160/093         5160/093         5160/093         5160/093         5160/093         5160/093         5160/093         5160/093         5160/093         5160/093         5160/093         5160/093         5160/093         5160/093         5160/093         5160/093         5160/093         5160/093         5160/093         5160/093         5160/093         5160/093         5160/093         5160/093         5160/093         5160/093         5160/093         5160/093         5160/093         5160/093         5160/093         5160/093         5160/093         5160/093         5160/093         5160/093         5160/093         5160/093         5160/093         5160/093         5160/093         5160/093         5160/093         5160/093         5160/093         5160/093         5160/093         5160/093         5160/093         5160/093         5160/093         5160/093         5160/093         5160/093         5160/093         5160/093         5160/093         5160/093         5160/093         5160/093         5160/093         5160/093                                                                                                                                                                                                                                                                                                                                                                                                                                                                                                                                                                                                                                                                                                                                                     | \$164,180 | \$194,049 | + 18.2%        | \$162,286 | \$180,104 | + 11.0%        |
| Pct. of Orig. Price Received | 91.9% 90.1% 92.0% 92.9% 91.9% 92.5% 93.5% 94.4% 95.5% 94.7% 96.0% 96.8% Q4-2015 Q2-2016 Q4-2016 Q2-2017 Q4-2017 Q2-2018                                                                                                                                                                                                                                                                                                                                                                                                                                                                                                                                                                                                                                                                                                                                                                                                                                                                                                                                                                                                                                                                                                                                                                                                                                                                                                                                                                                                                                                                                                                                                                                                                                                                                                                                                                                                                                                                                                                                                                                                   | 94.4%     | 96.8%     | + 2.5%         | 93.6%     | 96.0%     | + 2.6%         |
| Housing Affordability Index  | 271 290 316 278 273 277 259 264 244 268 241 218  Q4-2015 Q2-2016 Q4-2016 Q2-2017 Q4-2017 Q2-2018                                                                                                                                                                                                                                                                                                                                                                                                                                                                                                                                                                                                                                                                                                                                                                                                                                                                                                                                                                                                                                                                                                                                                                                                                                                                                                                                                                                                                                                                                                                                                                                                                                                                                                                                                                                                                                                                                                                                                                                                                          | 264       | 218       | - 17.4%        | 278       | 240       | - 13.7%        |
| Inventory of Homes for Sale  | 241 223 234 200 162 173 199 166 116 132 146 155  Q4-2015 Q2-2016 Q4-2016 Q2-2017 Q4-2017 Q2-2018                                                                                                                                                                                                                                                                                                                                                                                                                                                                                                                                                                                                                                                                                                                                                                                                                                                                                                                                                                                                                                                                                                                                                                                                                                                                                                                                                                                                                                                                                                                                                                                                                                                                                                                                                                                                                                                                                                                                                                                                                          | 166       | 155       | - 6.6%         |           |           |                |
| Months Supply of Inventory   | 7.7 6.8 7.2 6.0 4.8 5.1 5.6 4.3 2.8 3.4 3.6 3.8 Q4-2015 Q2-2016 Q4-2016 Q2-2017 Q4-2017 Q2-2018                                                                                                                                                                                                                                                                                                                                                                                                                                                                                                                                                                                                                                                                                                                                                                                                                                                                                                                                                                                                                                                                                                                                                                                                                                                                                                                                                                                                                                                                                                                                                                                                                                                                                                                                                                                                                                                                                                                                                                                                                           | 4.3       | 3.8       | - 11.6%        |           |           |                |