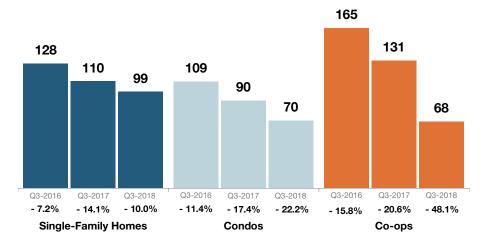

# **Single-Family Homes Market Overview**

# HGMLS

Key metrics for Single-Family Homes Only for the report quarter and for year-to-date (YTD) starting from the first of the year.

**Orange County** 

| Key Metrics                  | Historical Sparkbars                                                                                                                                                                                                                                                                                                                                                                                                                                                                                                                                                                                                                                                                                                                                                                                                                                                                                                                                                                                                                                                                                                                                                                                                                                                                                                                                                                                                                                                                                                                                                                                                                                                                                                                                                                                                                                                                                                                                                                                                                                                                                                                                                                                                                                                                                                                                                                           | Q3-2017   | Q3-2018   | Percent Change | YTD 2017  | YTD 2018  | Percent Change |
|------------------------------|------------------------------------------------------------------------------------------------------------------------------------------------------------------------------------------------------------------------------------------------------------------------------------------------------------------------------------------------------------------------------------------------------------------------------------------------------------------------------------------------------------------------------------------------------------------------------------------------------------------------------------------------------------------------------------------------------------------------------------------------------------------------------------------------------------------------------------------------------------------------------------------------------------------------------------------------------------------------------------------------------------------------------------------------------------------------------------------------------------------------------------------------------------------------------------------------------------------------------------------------------------------------------------------------------------------------------------------------------------------------------------------------------------------------------------------------------------------------------------------------------------------------------------------------------------------------------------------------------------------------------------------------------------------------------------------------------------------------------------------------------------------------------------------------------------------------------------------------------------------------------------------------------------------------------------------------------------------------------------------------------------------------------------------------------------------------------------------------------------------------------------------------------------------------------------------------------------------------------------------------------------------------------------------------------------------------------------------------------------------------------------------------|-----------|-----------|----------------|-----------|-----------|----------------|
| New Listings                 | 1,642 1,410 1,737 1,417 1,793 1,518<br>1,051 1,298 2,5016 Q4-2016 Q2-2017 Q4-2017 Q2-2018                                                                                                                                                                                                                                                                                                                                                                                                                                                                                                                                                                                                                                                                                                                                                                                                                                                                                                                                                                                                                                                                                                                                                                                                                                                                                                                                                                                                                                                                                                                                                                                                                                                                                                                                                                                                                                                                                                                                                                                                                                                                                                                                                                                                                                                                                                      | 1,417     | 1,518     | + 7.1%         | 4,388     | 4,453     | + 1.5%         |
| Pending Sales                | 1,004 959 1,132 1,036 949 766 1,118 1,106<br>729 756 81 817 791 2 949 766 2 0 0 0 0 0 0 0 0 0 0 0 0 0 0 0 0 0 0                                                                                                                                                                                                                                                                                                                                                                                                                                                                                                                                                                                                                                                                                                                                                                                                                                                                                                                                                                                                                                                                                                                                                                                                                                                                                                                                                                                                                                                                                                                                                                                                                                                                                                                                                                                                                                                                                                                                                                                                                                                                                                                                                                                                                                                                                | 1,036     | 1,106     | + 6.8%         | 2,959     | 2,990     | + 1.0%         |
| Closed Sales                 | 761 690 846 1,034 929 769 926 1,114 1,027 955 1,072  Q4-2015 Q2-2016 Q4-2016 Q2-2017 Q4-2017 Q2-2018                                                                                                                                                                                                                                                                                                                                                                                                                                                                                                                                                                                                                                                                                                                                                                                                                                                                                                                                                                                                                                                                                                                                                                                                                                                                                                                                                                                                                                                                                                                                                                                                                                                                                                                                                                                                                                                                                                                                                                                                                                                                                                                                                                                                                                                                                           | 1,114     | 1,072     | - 3.8%         | 2,809     | 2,799     | - 0.4%         |
| Days on Market               | 135 140 135 115 121 127 113 96 99 114 104 85<br>Q4-2015 Q2-2016 Q4-2016 Q2-2017 Q4-2017 Q2-2018                                                                                                                                                                                                                                                                                                                                                                                                                                                                                                                                                                                                                                                                                                                                                                                                                                                                                                                                                                                                                                                                                                                                                                                                                                                                                                                                                                                                                                                                                                                                                                                                                                                                                                                                                                                                                                                                                                                                                                                                                                                                                                                                                                                                                                                                                                | 96        | 85        | - 11.5%        | 110       | 99        | - 10.0%        |
| Median Sales Price           | \$221,000 \$20,000 \$20,000 \$20,000 \$20,000 \$20,000 \$20,000 \$20,000 \$20,000 \$20,000 \$20,000 \$20,000 \$20,000 \$20,000 \$20,000 \$20,000 \$20,000 \$20,000 \$20,000 \$20,000 \$20,000 \$20,000 \$20,000 \$20,000 \$20,000 \$20,000 \$20,000 \$20,000 \$20,000 \$20,000 \$20,000 \$20,000 \$20,000 \$20,000 \$20,000 \$20,000 \$20,000 \$20,000 \$20,000 \$20,000 \$20,000 \$20,000 \$20,000 \$20,000 \$20,000 \$20,000 \$20,000 \$20,000 \$20,000 \$20,000 \$20,000 \$20,000 \$20,000 \$20,000 \$20,000 \$20,000 \$20,000 \$20,000 \$20,000 \$20,000 \$20,000 \$20,000 \$20,000 \$20,000 \$20,000 \$20,000 \$20,000 \$20,000 \$20,000 \$20,000 \$20,000 \$20,000 \$20,000 \$20,000 \$20,000 \$20,000 \$20,000 \$20,000 \$20,000 \$20,000 \$20,000 \$20,000 \$20,000 \$20,000 \$20,000 \$20,000 \$20,000 \$20,000 \$20,000 \$20,000 \$20,000 \$20,000 \$20,000 \$20,000 \$20,000 \$20,000 \$20,000 \$20,000 \$20,000 \$20,000 \$20,000 \$20,000 \$20,000 \$20,000 \$20,000 \$20,000 \$20,000 \$20,000 \$20,000 \$20,000 \$20,000 \$20,000 \$20,000 \$20,000 \$20,000 \$20,000 \$20,000 \$20,000 \$20,000 \$20,000 \$20,000 \$20,000 \$20,000 \$20,000 \$20,000 \$20,000 \$20,000 \$20,000 \$20,000 \$20,000 \$20,000 \$20,000 \$20,000 \$20,000 \$20,000 \$20,000 \$20,000 \$20,000 \$20,000 \$20,000 \$20,000 \$20,000 \$20,000 \$20,000 \$20,000 \$20,000 \$20,000 \$20,000 \$20,000 \$20,000 \$20,000 \$20,000 \$20,000 \$20,000 \$20,000 \$20,000 \$20,000 \$20,000 \$20,000 \$20,000 \$20,000 \$20,000 \$20,000 \$20,000 \$20,000 \$20,000 \$20,000 \$20,000 \$20,000 \$20,000 \$20,000 \$20,000 \$20,000 \$20,000 \$20,000 \$20,000 \$20,000 \$20,000 \$20,000 \$20,000 \$20,000 \$20,000 \$20,000 \$20,000 \$20,000 \$20,000 \$20,000 \$20,000 \$20,000 \$20,000 \$20,000 \$20,000 \$20,000 \$20,000 \$20,000 \$20,000 \$20,000 \$20,000 \$20,000 \$20,000 \$20,000 \$20,000 \$20,000 \$20,000 \$20,000 \$20,000 \$20,000 \$20,000 \$20,000 \$20,000 \$20,000 \$20,000 \$20,000 \$20,000 \$20,000 \$20,000 \$20,000 \$20,000 \$20,000 \$20,000 \$20,000 \$20,000 \$20,000 \$20,000 \$20,000 \$20,000 \$20,000 \$20,000 \$20,000 \$20,000 \$20,000 \$20,000 \$20,000 \$20,000 \$20,000 \$20,000 \$20,000 \$20,000 \$20,000 \$20,000 \$20,000 \$20,000 \$20,000 \$20,000 \$20,000 \$20,000 \$20,000 \$20,000 \$20,000 \$20,000 \$20,000 \$20,000 \$20,000 \$20,000 \$20,000 \$20,0 | \$255,000 | \$275,000 | + 7.8%         | \$240,000 | \$259,000 | + 7.9%         |
| Average Sales Price          | 9253.460 9270.737 928.874 9253.400 9247.386 9249.205 9265.061 9262.682 9260.069 9274.610 9442.015 Q2-2016 Q4-2016 Q2-2017 Q4-2017 Q2-2018                                                                                                                                                                                                                                                                                                                                                                                                                                                                                                                                                                                                                                                                                                                                                                                                                                                                                                                                                                                                                                                                                                                                                                                                                                                                                                                                                                                                                                                                                                                                                                                                                                                                                                                                                                                                                                                                                                                                                                                                                                                                                                                                                                                                                                                      | \$265,051 | \$303,439 | + 14.5%        | \$254,979 | \$281,647 | + 10.5%        |
| Pct. of Orig. Price Received | 90.9% 90.7% 91.8% 93.6% 92.6% 91.3% 94.6% 95.2% 94.6% 93.7% 94.5% 95.9% 94.2015 Q2-2016 Q4-2016 Q2-2017 Q4-2017 Q2-2018                                                                                                                                                                                                                                                                                                                                                                                                                                                                                                                                                                                                                                                                                                                                                                                                                                                                                                                                                                                                                                                                                                                                                                                                                                                                                                                                                                                                                                                                                                                                                                                                                                                                                                                                                                                                                                                                                                                                                                                                                                                                                                                                                                                                                                                                        | 95.2%     | 95.9%     | + 0.7%         | 93.7%     | 94.8%     | + 1.2%         |
| Housing Affordability Index  | 182 195 194 176 178 180 182 169 171 171 161 147 Q4-2015 Q2-2016 Q4-2016 Q2-2017 Q4-2017 Q2-2018                                                                                                                                                                                                                                                                                                                                                                                                                                                                                                                                                                                                                                                                                                                                                                                                                                                                                                                                                                                                                                                                                                                                                                                                                                                                                                                                                                                                                                                                                                                                                                                                                                                                                                                                                                                                                                                                                                                                                                                                                                                                                                                                                                                                                                                                                                | 169       | 147       | - 13.0%        | 180       | 156       | - 13.3%        |
| Inventory of Homes for Sale  | 2,431 2,389 2,500 2,382 2,118 2,030 1,584 1,595 1,943 1,871 Q4-2015 Q2-2016 Q4-2016 Q2-2017 Q4-2017 Q2-2018                                                                                                                                                                                                                                                                                                                                                                                                                                                                                                                                                                                                                                                                                                                                                                                                                                                                                                                                                                                                                                                                                                                                                                                                                                                                                                                                                                                                                                                                                                                                                                                                                                                                                                                                                                                                                                                                                                                                                                                                                                                                                                                                                                                                                                                                                    | 2,030     | 1,871     | - 7.8%         |           |           |                |
| Months Supply of Inventory   | 10.2 9.2 9.1 8.3 6.6 6.4 6.9 6.5 4.9 4.9 6.0 5.7  Q4-2015 Q2-2016 Q4-2016 Q2-2017 Q4-2017 Q2-2018                                                                                                                                                                                                                                                                                                                                                                                                                                                                                                                                                                                                                                                                                                                                                                                                                                                                                                                                                                                                                                                                                                                                                                                                                                                                                                                                                                                                                                                                                                                                                                                                                                                                                                                                                                                                                                                                                                                                                                                                                                                                                                                                                                                                                                                                                              | 6.5       | 5.7       | - 12.3%        |           |           |                |