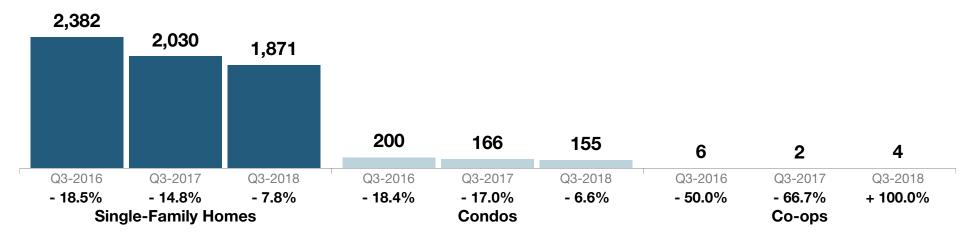

# HGMLS

Key metrics for Single-Family Homes Only for the report quarter and for year-to-date (YTD) starting from the first of the year.

**Orange County** 

| Key Metrics                  | Historical Sparkbars                                                                                                                                                                                                                                                                                                                                                                                                                                                                                                                                                                                                                                                                                                                                                                                                                                                                                                                                                                                                                                                                                                                                                                                                                                                                                                                                                                                                                                                                                                                                                                                                                                                                                                                                                                                                                                                                                                                                                                                                                                                                                                                                                                                                                                                                                                                                                                           | Q3-2017   | Q3-2018   | Percent Change | YTD 2017  | YTD 2018  | Percent Change |
|------------------------------|------------------------------------------------------------------------------------------------------------------------------------------------------------------------------------------------------------------------------------------------------------------------------------------------------------------------------------------------------------------------------------------------------------------------------------------------------------------------------------------------------------------------------------------------------------------------------------------------------------------------------------------------------------------------------------------------------------------------------------------------------------------------------------------------------------------------------------------------------------------------------------------------------------------------------------------------------------------------------------------------------------------------------------------------------------------------------------------------------------------------------------------------------------------------------------------------------------------------------------------------------------------------------------------------------------------------------------------------------------------------------------------------------------------------------------------------------------------------------------------------------------------------------------------------------------------------------------------------------------------------------------------------------------------------------------------------------------------------------------------------------------------------------------------------------------------------------------------------------------------------------------------------------------------------------------------------------------------------------------------------------------------------------------------------------------------------------------------------------------------------------------------------------------------------------------------------------------------------------------------------------------------------------------------------------------------------------------------------------------------------------------------------|-----------|-----------|----------------|-----------|-----------|----------------|
| New Listings                 | 1,642 1,410 1,737 1,417 1,793 1,518<br>1,051 1,298 2,5016 Q4-2016 Q2-2017 Q4-2017 Q2-2018                                                                                                                                                                                                                                                                                                                                                                                                                                                                                                                                                                                                                                                                                                                                                                                                                                                                                                                                                                                                                                                                                                                                                                                                                                                                                                                                                                                                                                                                                                                                                                                                                                                                                                                                                                                                                                                                                                                                                                                                                                                                                                                                                                                                                                                                                                      | 1,417     | 1,518     | + 7.1%         | 4,388     | 4,453     | + 1.5%         |
| Pending Sales                | 1,004 959 1,132 1,036 949 766 1,118 1,106<br>729 756 81 817 791 2 949 766 2 0 0 0 0 0 0 0 0 0 0 0 0 0 0 0 0 0 0                                                                                                                                                                                                                                                                                                                                                                                                                                                                                                                                                                                                                                                                                                                                                                                                                                                                                                                                                                                                                                                                                                                                                                                                                                                                                                                                                                                                                                                                                                                                                                                                                                                                                                                                                                                                                                                                                                                                                                                                                                                                                                                                                                                                                                                                                | 1,036     | 1,106     | + 6.8%         | 2,959     | 2,990     | + 1.0%         |
| Closed Sales                 | 761 690 846 1,034 929 769 926 1,114 1,027 955 1,072  Q4-2015 Q2-2016 Q4-2016 Q2-2017 Q4-2017 Q2-2018                                                                                                                                                                                                                                                                                                                                                                                                                                                                                                                                                                                                                                                                                                                                                                                                                                                                                                                                                                                                                                                                                                                                                                                                                                                                                                                                                                                                                                                                                                                                                                                                                                                                                                                                                                                                                                                                                                                                                                                                                                                                                                                                                                                                                                                                                           | 1,114     | 1,072     | - 3.8%         | 2,809     | 2,799     | - 0.4%         |
| Days on Market               | 135 140 135 115 121 127 113 96 99 114 104 85<br>Q4-2015 Q2-2016 Q4-2016 Q2-2017 Q4-2017 Q2-2018                                                                                                                                                                                                                                                                                                                                                                                                                                                                                                                                                                                                                                                                                                                                                                                                                                                                                                                                                                                                                                                                                                                                                                                                                                                                                                                                                                                                                                                                                                                                                                                                                                                                                                                                                                                                                                                                                                                                                                                                                                                                                                                                                                                                                                                                                                | 96        | 85        | - 11.5%        | 110       | 99        | - 10.0%        |
| Median Sales Price           | \$221,000 \$20,000 \$20,000 \$20,000 \$20,000 \$20,000 \$20,000 \$20,000 \$20,000 \$20,000 \$20,000 \$20,000 \$20,000 \$20,000 \$20,000 \$20,000 \$20,000 \$20,000 \$20,000 \$20,000 \$20,000 \$20,000 \$20,000 \$20,000 \$20,000 \$20,000 \$20,000 \$20,000 \$20,000 \$20,000 \$20,000 \$20,000 \$20,000 \$20,000 \$20,000 \$20,000 \$20,000 \$20,000 \$20,000 \$20,000 \$20,000 \$20,000 \$20,000 \$20,000 \$20,000 \$20,000 \$20,000 \$20,000 \$20,000 \$20,000 \$20,000 \$20,000 \$20,000 \$20,000 \$20,000 \$20,000 \$20,000 \$20,000 \$20,000 \$20,000 \$20,000 \$20,000 \$20,000 \$20,000 \$20,000 \$20,000 \$20,000 \$20,000 \$20,000 \$20,000 \$20,000 \$20,000 \$20,000 \$20,000 \$20,000 \$20,000 \$20,000 \$20,000 \$20,000 \$20,000 \$20,000 \$20,000 \$20,000 \$20,000 \$20,000 \$20,000 \$20,000 \$20,000 \$20,000 \$20,000 \$20,000 \$20,000 \$20,000 \$20,000 \$20,000 \$20,000 \$20,000 \$20,000 \$20,000 \$20,000 \$20,000 \$20,000 \$20,000 \$20,000 \$20,000 \$20,000 \$20,000 \$20,000 \$20,000 \$20,000 \$20,000 \$20,000 \$20,000 \$20,000 \$20,000 \$20,000 \$20,000 \$20,000 \$20,000 \$20,000 \$20,000 \$20,000 \$20,000 \$20,000 \$20,000 \$20,000 \$20,000 \$20,000 \$20,000 \$20,000 \$20,000 \$20,000 \$20,000 \$20,000 \$20,000 \$20,000 \$20,000 \$20,000 \$20,000 \$20,000 \$20,000 \$20,000 \$20,000 \$20,000 \$20,000 \$20,000 \$20,000 \$20,000 \$20,000 \$20,000 \$20,000 \$20,000 \$20,000 \$20,000 \$20,000 \$20,000 \$20,000 \$20,000 \$20,000 \$20,000 \$20,000 \$20,000 \$20,000 \$20,000 \$20,000 \$20,000 \$20,000 \$20,000 \$20,000 \$20,000 \$20,000 \$20,000 \$20,000 \$20,000 \$20,000 \$20,000 \$20,000 \$20,000 \$20,000 \$20,000 \$20,000 \$20,000 \$20,000 \$20,000 \$20,000 \$20,000 \$20,000 \$20,000 \$20,000 \$20,000 \$20,000 \$20,000 \$20,000 \$20,000 \$20,000 \$20,000 \$20,000 \$20,000 \$20,000 \$20,000 \$20,000 \$20,000 \$20,000 \$20,000 \$20,000 \$20,000 \$20,000 \$20,000 \$20,000 \$20,000 \$20,000 \$20,000 \$20,000 \$20,000 \$20,000 \$20,000 \$20,000 \$20,000 \$20,000 \$20,000 \$20,000 \$20,000 \$20,000 \$20,000 \$20,000 \$20,000 \$20,000 \$20,000 \$20,000 \$20,000 \$20,000 \$20,000 \$20,000 \$20,000 \$20,000 \$20,000 \$20,000 \$20,000 \$20,000 \$20,000 \$20,000 \$20,000 \$20,000 \$20,000 \$20,000 \$20,000 \$20,000 \$20,000 \$20,000 \$20,000 \$20,000 \$20,000 \$20,000 \$20,000 \$20,000 \$20,0 | \$255,000 | \$275,000 | + 7.8%         | \$240,000 | \$259,000 | + 7.9%         |
| Average Sales Price          | 9253.460 9270.737 928.874 9253.400 9247.386 9249.205 9265.061 9262.682 9260.069 9274.610 9442.015 Q2-2016 Q4-2016 Q2-2017 Q4-2017 Q2-2018                                                                                                                                                                                                                                                                                                                                                                                                                                                                                                                                                                                                                                                                                                                                                                                                                                                                                                                                                                                                                                                                                                                                                                                                                                                                                                                                                                                                                                                                                                                                                                                                                                                                                                                                                                                                                                                                                                                                                                                                                                                                                                                                                                                                                                                      | \$265,051 | \$303,439 | + 14.5%        | \$254,979 | \$281,647 | + 10.5%        |
| Pct. of Orig. Price Received | 90.9% 90.7% 91.8% 93.6% 92.6% 91.3% 94.6% 95.2% 94.6% 93.7% 94.5% 95.9% 94.2015 Q2-2016 Q4-2016 Q2-2017 Q4-2017 Q2-2018                                                                                                                                                                                                                                                                                                                                                                                                                                                                                                                                                                                                                                                                                                                                                                                                                                                                                                                                                                                                                                                                                                                                                                                                                                                                                                                                                                                                                                                                                                                                                                                                                                                                                                                                                                                                                                                                                                                                                                                                                                                                                                                                                                                                                                                                        | 95.2%     | 95.9%     | + 0.7%         | 93.7%     | 94.8%     | + 1.2%         |
| Housing Affordability Index  | 182 195 194 176 178 180 182 169 171 171 161 147 Q4-2015 Q2-2016 Q4-2016 Q2-2017 Q4-2017 Q2-2018                                                                                                                                                                                                                                                                                                                                                                                                                                                                                                                                                                                                                                                                                                                                                                                                                                                                                                                                                                                                                                                                                                                                                                                                                                                                                                                                                                                                                                                                                                                                                                                                                                                                                                                                                                                                                                                                                                                                                                                                                                                                                                                                                                                                                                                                                                | 169       | 147       | - 13.0%        | 180       | 156       | - 13.3%        |
| Inventory of Homes for Sale  | 2,431 2,389 2,500 2,382 2,118 2,030 1,584 1,595 1,943 1,871 Q4-2015 Q2-2016 Q4-2016 Q2-2017 Q4-2017 Q2-2018                                                                                                                                                                                                                                                                                                                                                                                                                                                                                                                                                                                                                                                                                                                                                                                                                                                                                                                                                                                                                                                                                                                                                                                                                                                                                                                                                                                                                                                                                                                                                                                                                                                                                                                                                                                                                                                                                                                                                                                                                                                                                                                                                                                                                                                                                    | 2,030     | 1,871     | - 7.8%         |           |           |                |
| Months Supply of Inventory   | 10.2 9.2 9.1 8.3 6.6 6.4 6.9 6.5 4.9 4.9 6.0 5.7  Q4-2015 Q2-2016 Q4-2016 Q2-2017 Q4-2017 Q2-2018                                                                                                                                                                                                                                                                                                                                                                                                                                                                                                                                                                                                                                                                                                                                                                                                                                                                                                                                                                                                                                                                                                                                                                                                                                                                                                                                                                                                                                                                                                                                                                                                                                                                                                                                                                                                                                                                                                                                                                                                                                                                                                                                                                                                                                                                                              | 6.5       | 5.7       | - 12.3%        |           |           |                |

## **Condos Market Overview**

Key metrics for Condominiums Only for the report quarter and for year-to-date (YTD) starting from the first of the year.

| 0 | ran | qe | Cou | ınty |
|---|-----|----|-----|------|
|   |     |    |     |      |

| Key Metrics                  | Historical Sparkbars                                                                                                                                                                                                                                                                                                                                                                                                                                                                                                                                                                                                                                                                                                                                                                                                                                                                                                                                                                                                                                                                                                                                                                                                                                                                                                                                                                                                                                                                                                                                                                                                                                                                                                                                                                                                                                                                                                                                                                                                                                                                                                      | Q3-2017   | Q3-2018   | Percent Change | YTD 2017  | YTD 2018  | Percent Change |
|------------------------------|---------------------------------------------------------------------------------------------------------------------------------------------------------------------------------------------------------------------------------------------------------------------------------------------------------------------------------------------------------------------------------------------------------------------------------------------------------------------------------------------------------------------------------------------------------------------------------------------------------------------------------------------------------------------------------------------------------------------------------------------------------------------------------------------------------------------------------------------------------------------------------------------------------------------------------------------------------------------------------------------------------------------------------------------------------------------------------------------------------------------------------------------------------------------------------------------------------------------------------------------------------------------------------------------------------------------------------------------------------------------------------------------------------------------------------------------------------------------------------------------------------------------------------------------------------------------------------------------------------------------------------------------------------------------------------------------------------------------------------------------------------------------------------------------------------------------------------------------------------------------------------------------------------------------------------------------------------------------------------------------------------------------------------------------------------------------------------------------------------------------------|-----------|-----------|----------------|-----------|-----------|----------------|
| New Listings                 | 181 156 155 152 197 199 182<br>139 139 104 104 115 122 104<br>Q4-2015 Q2-2016 Q4-2016 Q2-2017 Q4-2017 Q2-2018                                                                                                                                                                                                                                                                                                                                                                                                                                                                                                                                                                                                                                                                                                                                                                                                                                                                                                                                                                                                                                                                                                                                                                                                                                                                                                                                                                                                                                                                                                                                                                                                                                                                                                                                                                                                                                                                                                                                                                                                             | 152       | 182       | + 19.7%        | 504       | 503       | - 0.2%         |
| Pending Sales                | 87 92 109 115 88 98 119 75 444<br>Q4-2015 Q2-2016 Q4-2016 Q2-2017 Q4-2017 Q2-2018                                                                                                                                                                                                                                                                                                                                                                                                                                                                                                                                                                                                                                                                                                                                                                                                                                                                                                                                                                                                                                                                                                                                                                                                                                                                                                                                                                                                                                                                                                                                                                                                                                                                                                                                                                                                                                                                                                                                                                                                                                         | 148       | 144       | - 2.7%         | 375       | 366       | - 2.4%         |
| Closed Sales                 | 99 83 92 110 109 93 119 129 147 112 112 112 112 112 112 112 112 112 11                                                                                                                                                                                                                                                                                                                                                                                                                                                                                                                                                                                                                                                                                                                                                                                                                                                                                                                                                                                                                                                                                                                                                                                                                                                                                                                                                                                                                                                                                                                                                                                                                                                                                                                                                                                                                                                                                                                                                                                                                                                    | 129       | 143       | + 10.9%        | 341       | 349       | + 2.3%         |
| Days on Market               | 117 116 123 93 115 110 91 75 81 89 70 56  Q4-2015 Q2-2016 Q4-2016 Q2-2017 Q4-2017 Q2-2018                                                                                                                                                                                                                                                                                                                                                                                                                                                                                                                                                                                                                                                                                                                                                                                                                                                                                                                                                                                                                                                                                                                                                                                                                                                                                                                                                                                                                                                                                                                                                                                                                                                                                                                                                                                                                                                                                                                                                                                                                                 | 75        | 56        | - 25.3%        | 90        | 70        | - 22.2%        |
| Median Sales Price           | \$\frac{\sigma_{5}\text{160}}{\sigma_{1}\text{160}\text{000}}\frac{\sigma_{1}\text{160}\text{000}}{\sigma_{1}\text{160}\text{000}}\frac{\sigma_{1}\text{160}\text{000}}{\sigma_{1}\text{160}\text{000}}\frac{\sigma_{1}\text{160}\text{000}}{\sigma_{1}\text{160}\text{000}}\frac{\sigma_{1}\text{160}\text{000}}{\sigma_{1}\text{160}\text{000}}\frac{\sigma_{1}\text{160}\text{000}}{\sigma_{1}\text{160}\text{000}}\frac{\sigma_{1}\text{160}\text{000}}{\sigma_{1}\text{160}\text{000}}\frac{\sigma_{1}\text{160}\text{000}}{\sigma_{1}\text{160}\text{000}}\frac{\sigma_{1}\text{160}\text{000}}{\sigma_{1}\text{160}\text{000}}\frac{\sigma_{1}\text{160}\text{000}}{\sigma_{1}\text{160}\text{000}}\frac{\sigma_{1}\text{160}\text{000}}{\sigma_{1}\text{160}\text{000}}\frac{\sigma_{1}\text{160}\text{000}}{\sigma_{1}\text{160}\text{000}}\frac{\sigma_{1}\text{160}\text{000}}{\sigma_{1}\text{160}\text{000}}\frac{\sigma_{1}\text{160}\text{000}}{\sigma_{1}\text{160}\text{000}}\frac{\sigma_{1}\text{160}\text{000}}{\sigma_{1}\text{160}\text{000}}\frac{\sigma_{1}\text{160}\text{000}}{\sigma_{1}\text{160}\text{000}}\frac{\sigma_{1}\text{160}\text{000}}{\sigma_{1}\text{160}\text{000}}\frac{\sigma_{1}\text{160}\text{000}}{\sigma_{1}\text{160}\text{000}}\frac{\sigma_{1}\text{160}\text{000}}{\sigma_{1}\text{160}\text{000}}\frac{\sigma_{1}\text{160}\text{000}}{\sigma_{1}\text{160}\text{000}}\frac{\sigma_{1}\text{160}\text{000}}{\sigma_{1}\text{160}\text{000}}\frac{\sigma_{1}\text{160}\text{000}}{\sigma_{1}\text{160}\text{000}}\frac{\sigma_{1}\text{160}\text{000}}{\sigma_{1}\text{160}\text{000}}\frac{\sigma_{1}\text{160}\text{000}}{\sigma_{1}\text{160}\text{000}}\frac{\sigma_{1}\text{160}\text{000}}{\sigma_{1}\text{160}\text{000}}\frac{\sigma_{1}\text{160}\text{000}}{\sigma_{1}\text{160}\text{000}}\frac{\sigma_{1}\text{160}\text{000}}{\sigma_{1}\text{160}\text{000}}\frac{\sigma_{1}\text{160}\text{000}}{\sigma_{1}\text{160}\text{000}}\frac{\sigma_{1}\text{160}\text{000}}{\sigma_{1}\text{160}\text{000}}\frac{\sigma_{1}\text{160}\text{000}}{\sigma_{1} | \$163,500 | \$185,000 | + 13.1%        | \$155,000 | \$168,405 | + 8.6%         |
| Average Sales Price          | 5161/093         5160/093         5160/093         5160/093         5160/093         5160/093         5160/093         5160/093         5160/093         5160/093         5160/093         5160/093         5160/093         5160/093         5160/093         5160/093         5160/093         5160/093         5160/093         5160/093         5160/093         5160/093         5160/093         5160/093         5160/093         5160/093         5160/093         5160/093         5160/093         5160/093         5160/093         5160/093         5160/093         5160/093         5160/093         5160/093         5160/093         5160/093         5160/093         5160/093         5160/093         5160/093         5160/093         5160/093         5160/093         5160/093         5160/093         5160/093         5160/093         5160/093         5160/093         5160/093         5160/093         5160/093         5160/093         5160/093         5160/093         5160/093         5160/093         5160/093         5160/093         5160/093         5160/093         5160/093         5160/093         5160/093         5160/093         5160/093         5160/093         5160/093         5160/093         5160/093         5160/093         5160/093         5160/093         5160/093         5160/093         5160/093                                                                                                                                                                                                                                                                                                                                                                                                                                                                                                                                                                                                                                                                                                                                                     | \$164,180 | \$194,049 | + 18.2%        | \$162,286 | \$180,104 | + 11.0%        |
| Pct. of Orig. Price Received | 91.9% 90.1% 92.0% 92.9% 91.9% 92.5% 93.5% 94.4% 95.5% 94.7% 96.0% 96.8% Q4-2015 Q2-2016 Q4-2016 Q2-2017 Q4-2017 Q2-2018                                                                                                                                                                                                                                                                                                                                                                                                                                                                                                                                                                                                                                                                                                                                                                                                                                                                                                                                                                                                                                                                                                                                                                                                                                                                                                                                                                                                                                                                                                                                                                                                                                                                                                                                                                                                                                                                                                                                                                                                   | 94.4%     | 96.8%     | + 2.5%         | 93.6%     | 96.0%     | + 2.6%         |
| Housing Affordability Index  | 271 290 316 278 273 277 259 264 244 268 241 218  Q4-2015 Q2-2016 Q4-2016 Q2-2017 Q4-2017 Q2-2018                                                                                                                                                                                                                                                                                                                                                                                                                                                                                                                                                                                                                                                                                                                                                                                                                                                                                                                                                                                                                                                                                                                                                                                                                                                                                                                                                                                                                                                                                                                                                                                                                                                                                                                                                                                                                                                                                                                                                                                                                          | 264       | 218       | - 17.4%        | 278       | 240       | - 13.7%        |
| Inventory of Homes for Sale  | 241 223 234 200 162 173 199 166 116 132 146 155  Q4-2015 Q2-2016 Q4-2016 Q2-2017 Q4-2017 Q2-2018                                                                                                                                                                                                                                                                                                                                                                                                                                                                                                                                                                                                                                                                                                                                                                                                                                                                                                                                                                                                                                                                                                                                                                                                                                                                                                                                                                                                                                                                                                                                                                                                                                                                                                                                                                                                                                                                                                                                                                                                                          | 166       | 155       | - 6.6%         |           |           |                |
| Months Supply of Inventory   | 7.7 6.8 7.2 6.0 4.8 5.1 5.6 4.3 2.8 3.4 3.6 3.8 Q4-2015 Q2-2016 Q4-2016 Q2-2017 Q4-2017 Q2-2018                                                                                                                                                                                                                                                                                                                                                                                                                                                                                                                                                                                                                                                                                                                                                                                                                                                                                                                                                                                                                                                                                                                                                                                                                                                                                                                                                                                                                                                                                                                                                                                                                                                                                                                                                                                                                                                                                                                                                                                                                           | 4.3       | 3.8       | - 11.6%        |           |           |                |