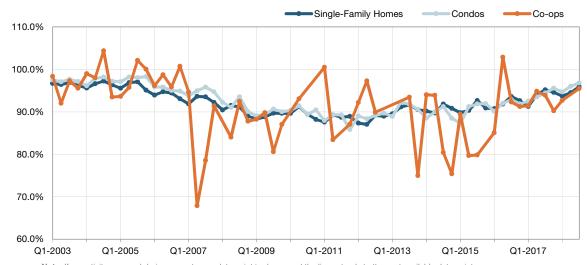

# HGMLS

Key metrics for Single-Family Homes Only for the report quarter and for year-to-date (YTD) starting from the first of the year.

**Orange County** 

| Key Metrics                  | Historical Sparkbars                                                                                                                                                                                                                                                                                                                                                                                                                                                                                                                                                                                                                                                                                                                                                                                                                                                                                                                                                                                                                                                                                                                                                                                                                                                                                                                                                                                                                                                                                                                                                                                                                                                                                                                                                                                                                                                                                                                                                                                                                                                                                                                                                                                                                                                                                                                                                                           | Q3-2017   | Q3-2018   | Percent Change | YTD 2017  | YTD 2018  | Percent Change |
|------------------------------|------------------------------------------------------------------------------------------------------------------------------------------------------------------------------------------------------------------------------------------------------------------------------------------------------------------------------------------------------------------------------------------------------------------------------------------------------------------------------------------------------------------------------------------------------------------------------------------------------------------------------------------------------------------------------------------------------------------------------------------------------------------------------------------------------------------------------------------------------------------------------------------------------------------------------------------------------------------------------------------------------------------------------------------------------------------------------------------------------------------------------------------------------------------------------------------------------------------------------------------------------------------------------------------------------------------------------------------------------------------------------------------------------------------------------------------------------------------------------------------------------------------------------------------------------------------------------------------------------------------------------------------------------------------------------------------------------------------------------------------------------------------------------------------------------------------------------------------------------------------------------------------------------------------------------------------------------------------------------------------------------------------------------------------------------------------------------------------------------------------------------------------------------------------------------------------------------------------------------------------------------------------------------------------------------------------------------------------------------------------------------------------------|-----------|-----------|----------------|-----------|-----------|----------------|
| New Listings                 | 1,642 1,410 1,737 1,417 1,793 1,518<br>1,051 1,298 2,5016 Q4-2016 Q2-2017 Q4-2017 Q2-2018                                                                                                                                                                                                                                                                                                                                                                                                                                                                                                                                                                                                                                                                                                                                                                                                                                                                                                                                                                                                                                                                                                                                                                                                                                                                                                                                                                                                                                                                                                                                                                                                                                                                                                                                                                                                                                                                                                                                                                                                                                                                                                                                                                                                                                                                                                      | 1,417     | 1,518     | + 7.1%         | 4,388     | 4,453     | + 1.5%         |
| Pending Sales                | 1,004 959 1,132 1,036 949 766 1,118 1,106<br>729 756 81 817 791 2 949 766 2 0 0 0 0 0 0 0 0 0 0 0 0 0 0 0 0 0 0                                                                                                                                                                                                                                                                                                                                                                                                                                                                                                                                                                                                                                                                                                                                                                                                                                                                                                                                                                                                                                                                                                                                                                                                                                                                                                                                                                                                                                                                                                                                                                                                                                                                                                                                                                                                                                                                                                                                                                                                                                                                                                                                                                                                                                                                                | 1,036     | 1,106     | + 6.8%         | 2,959     | 2,990     | + 1.0%         |
| Closed Sales                 | 761 690 846 1,034 929 769 926 1,114 1,027 955 1,072  Q4-2015 Q2-2016 Q4-2016 Q2-2017 Q4-2017 Q2-2018                                                                                                                                                                                                                                                                                                                                                                                                                                                                                                                                                                                                                                                                                                                                                                                                                                                                                                                                                                                                                                                                                                                                                                                                                                                                                                                                                                                                                                                                                                                                                                                                                                                                                                                                                                                                                                                                                                                                                                                                                                                                                                                                                                                                                                                                                           | 1,114     | 1,072     | - 3.8%         | 2,809     | 2,799     | - 0.4%         |
| Days on Market               | 135 140 135 115 121 127 113 96 99 114 104 85<br>Q4-2015 Q2-2016 Q4-2016 Q2-2017 Q4-2017 Q2-2018                                                                                                                                                                                                                                                                                                                                                                                                                                                                                                                                                                                                                                                                                                                                                                                                                                                                                                                                                                                                                                                                                                                                                                                                                                                                                                                                                                                                                                                                                                                                                                                                                                                                                                                                                                                                                                                                                                                                                                                                                                                                                                                                                                                                                                                                                                | 96        | 85        | - 11.5%        | 110       | 99        | - 10.0%        |
| Median Sales Price           | \$221,000 \$20,000 \$20,000 \$20,000 \$20,000 \$20,000 \$20,000 \$20,000 \$20,000 \$20,000 \$20,000 \$20,000 \$20,000 \$20,000 \$20,000 \$20,000 \$20,000 \$20,000 \$20,000 \$20,000 \$20,000 \$20,000 \$20,000 \$20,000 \$20,000 \$20,000 \$20,000 \$20,000 \$20,000 \$20,000 \$20,000 \$20,000 \$20,000 \$20,000 \$20,000 \$20,000 \$20,000 \$20,000 \$20,000 \$20,000 \$20,000 \$20,000 \$20,000 \$20,000 \$20,000 \$20,000 \$20,000 \$20,000 \$20,000 \$20,000 \$20,000 \$20,000 \$20,000 \$20,000 \$20,000 \$20,000 \$20,000 \$20,000 \$20,000 \$20,000 \$20,000 \$20,000 \$20,000 \$20,000 \$20,000 \$20,000 \$20,000 \$20,000 \$20,000 \$20,000 \$20,000 \$20,000 \$20,000 \$20,000 \$20,000 \$20,000 \$20,000 \$20,000 \$20,000 \$20,000 \$20,000 \$20,000 \$20,000 \$20,000 \$20,000 \$20,000 \$20,000 \$20,000 \$20,000 \$20,000 \$20,000 \$20,000 \$20,000 \$20,000 \$20,000 \$20,000 \$20,000 \$20,000 \$20,000 \$20,000 \$20,000 \$20,000 \$20,000 \$20,000 \$20,000 \$20,000 \$20,000 \$20,000 \$20,000 \$20,000 \$20,000 \$20,000 \$20,000 \$20,000 \$20,000 \$20,000 \$20,000 \$20,000 \$20,000 \$20,000 \$20,000 \$20,000 \$20,000 \$20,000 \$20,000 \$20,000 \$20,000 \$20,000 \$20,000 \$20,000 \$20,000 \$20,000 \$20,000 \$20,000 \$20,000 \$20,000 \$20,000 \$20,000 \$20,000 \$20,000 \$20,000 \$20,000 \$20,000 \$20,000 \$20,000 \$20,000 \$20,000 \$20,000 \$20,000 \$20,000 \$20,000 \$20,000 \$20,000 \$20,000 \$20,000 \$20,000 \$20,000 \$20,000 \$20,000 \$20,000 \$20,000 \$20,000 \$20,000 \$20,000 \$20,000 \$20,000 \$20,000 \$20,000 \$20,000 \$20,000 \$20,000 \$20,000 \$20,000 \$20,000 \$20,000 \$20,000 \$20,000 \$20,000 \$20,000 \$20,000 \$20,000 \$20,000 \$20,000 \$20,000 \$20,000 \$20,000 \$20,000 \$20,000 \$20,000 \$20,000 \$20,000 \$20,000 \$20,000 \$20,000 \$20,000 \$20,000 \$20,000 \$20,000 \$20,000 \$20,000 \$20,000 \$20,000 \$20,000 \$20,000 \$20,000 \$20,000 \$20,000 \$20,000 \$20,000 \$20,000 \$20,000 \$20,000 \$20,000 \$20,000 \$20,000 \$20,000 \$20,000 \$20,000 \$20,000 \$20,000 \$20,000 \$20,000 \$20,000 \$20,000 \$20,000 \$20,000 \$20,000 \$20,000 \$20,000 \$20,000 \$20,000 \$20,000 \$20,000 \$20,000 \$20,000 \$20,000 \$20,000 \$20,000 \$20,000 \$20,000 \$20,000 \$20,000 \$20,000 \$20,000 \$20,000 \$20,000 \$20,000 \$20,000 \$20,000 \$20,000 \$20,000 \$20,000 \$20,000 \$20,000 \$20,000 \$20,0 | \$255,000 | \$275,000 | + 7.8%         | \$240,000 | \$259,000 | + 7.9%         |
| Average Sales Price          | 9253.460 9270.737 928.874 9253.400 9247.386 9249.205 9265.061 9262.682 9260.069 9274.610 9442.015 Q2-2016 Q4-2016 Q2-2017 Q4-2017 Q2-2018                                                                                                                                                                                                                                                                                                                                                                                                                                                                                                                                                                                                                                                                                                                                                                                                                                                                                                                                                                                                                                                                                                                                                                                                                                                                                                                                                                                                                                                                                                                                                                                                                                                                                                                                                                                                                                                                                                                                                                                                                                                                                                                                                                                                                                                      | \$265,051 | \$303,439 | + 14.5%        | \$254,979 | \$281,647 | + 10.5%        |
| Pct. of Orig. Price Received | 90.9% 90.7% 91.8% 93.6% 92.6% 91.3% 94.6% 95.2% 94.6% 93.7% 94.5% 95.9% 94.2015 Q2-2016 Q4-2016 Q2-2017 Q4-2017 Q2-2018                                                                                                                                                                                                                                                                                                                                                                                                                                                                                                                                                                                                                                                                                                                                                                                                                                                                                                                                                                                                                                                                                                                                                                                                                                                                                                                                                                                                                                                                                                                                                                                                                                                                                                                                                                                                                                                                                                                                                                                                                                                                                                                                                                                                                                                                        | 95.2%     | 95.9%     | + 0.7%         | 93.7%     | 94.8%     | + 1.2%         |
| Housing Affordability Index  | 182 195 194 176 178 180 182 169 171 171 161 147 Q4-2015 Q2-2016 Q4-2016 Q2-2017 Q4-2017 Q2-2018                                                                                                                                                                                                                                                                                                                                                                                                                                                                                                                                                                                                                                                                                                                                                                                                                                                                                                                                                                                                                                                                                                                                                                                                                                                                                                                                                                                                                                                                                                                                                                                                                                                                                                                                                                                                                                                                                                                                                                                                                                                                                                                                                                                                                                                                                                | 169       | 147       | - 13.0%        | 180       | 156       | - 13.3%        |
| Inventory of Homes for Sale  | 2,431 2,389 2,500 2,382 2,118 2,030 1,584 1,595 1,943 1,871 Q4-2015 Q2-2016 Q4-2016 Q2-2017 Q4-2017 Q2-2018                                                                                                                                                                                                                                                                                                                                                                                                                                                                                                                                                                                                                                                                                                                                                                                                                                                                                                                                                                                                                                                                                                                                                                                                                                                                                                                                                                                                                                                                                                                                                                                                                                                                                                                                                                                                                                                                                                                                                                                                                                                                                                                                                                                                                                                                                    | 2,030     | 1,871     | - 7.8%         |           |           |                |
| Months Supply of Inventory   | 10.2 9.2 9.1 8.3 6.6 6.4 6.9 6.5 4.9 4.9 6.0 5.7  Q4-2015 Q2-2016 Q4-2016 Q2-2017 Q4-2017 Q2-2018                                                                                                                                                                                                                                                                                                                                                                                                                                                                                                                                                                                                                                                                                                                                                                                                                                                                                                                                                                                                                                                                                                                                                                                                                                                                                                                                                                                                                                                                                                                                                                                                                                                                                                                                                                                                                                                                                                                                                                                                                                                                                                                                                                                                                                                                                              | 6.5       | 5.7       | - 12.3%        |           |           |                |

## **Condos Market Overview**

Key metrics for Condominiums Only for the report quarter and for year-to-date (YTD) starting from the first of the year.

| 0 | ran | qe | Cou | ınty |
|---|-----|----|-----|------|
|   |     |    |     |      |

| Key Metrics                  | Historical Sparkbars                                                                                                                                                                                                                                                                                                                                                                                                                                                                                                                                                                                                                                                                                                                                                                                                                                                                                                                                                                                                                                                                                                                                                                                                                                                                                                                                                                                                                                                                                                                                                                                                                                                                                                                                                                                                                                                                                                                                                                                                                                                                                                      | Q3-2017   | Q3-2018   | Percent Change | YTD 2017  | YTD 2018  | Percent Change |
|------------------------------|---------------------------------------------------------------------------------------------------------------------------------------------------------------------------------------------------------------------------------------------------------------------------------------------------------------------------------------------------------------------------------------------------------------------------------------------------------------------------------------------------------------------------------------------------------------------------------------------------------------------------------------------------------------------------------------------------------------------------------------------------------------------------------------------------------------------------------------------------------------------------------------------------------------------------------------------------------------------------------------------------------------------------------------------------------------------------------------------------------------------------------------------------------------------------------------------------------------------------------------------------------------------------------------------------------------------------------------------------------------------------------------------------------------------------------------------------------------------------------------------------------------------------------------------------------------------------------------------------------------------------------------------------------------------------------------------------------------------------------------------------------------------------------------------------------------------------------------------------------------------------------------------------------------------------------------------------------------------------------------------------------------------------------------------------------------------------------------------------------------------------|-----------|-----------|----------------|-----------|-----------|----------------|
| New Listings                 | 181 156 155 152 197 199 182<br>139 139 104 104 115 122 104<br>Q4-2015 Q2-2016 Q4-2016 Q2-2017 Q4-2017 Q2-2018                                                                                                                                                                                                                                                                                                                                                                                                                                                                                                                                                                                                                                                                                                                                                                                                                                                                                                                                                                                                                                                                                                                                                                                                                                                                                                                                                                                                                                                                                                                                                                                                                                                                                                                                                                                                                                                                                                                                                                                                             | 152       | 182       | + 19.7%        | 504       | 503       | - 0.2%         |
| Pending Sales                | 87 92 109 115 88 98 119 75 444<br>Q4-2015 Q2-2016 Q4-2016 Q2-2017 Q4-2017 Q2-2018                                                                                                                                                                                                                                                                                                                                                                                                                                                                                                                                                                                                                                                                                                                                                                                                                                                                                                                                                                                                                                                                                                                                                                                                                                                                                                                                                                                                                                                                                                                                                                                                                                                                                                                                                                                                                                                                                                                                                                                                                                         | 148       | 144       | - 2.7%         | 375       | 366       | - 2.4%         |
| Closed Sales                 | 99 83 92 110 109 93 119 129 147 112 112 112 112 112 112 112 112 112 11                                                                                                                                                                                                                                                                                                                                                                                                                                                                                                                                                                                                                                                                                                                                                                                                                                                                                                                                                                                                                                                                                                                                                                                                                                                                                                                                                                                                                                                                                                                                                                                                                                                                                                                                                                                                                                                                                                                                                                                                                                                    | 129       | 143       | + 10.9%        | 341       | 349       | + 2.3%         |
| Days on Market               | 117 116 123 93 115 110 91 75 81 89 70 56  Q4-2015 Q2-2016 Q4-2016 Q2-2017 Q4-2017 Q2-2018                                                                                                                                                                                                                                                                                                                                                                                                                                                                                                                                                                                                                                                                                                                                                                                                                                                                                                                                                                                                                                                                                                                                                                                                                                                                                                                                                                                                                                                                                                                                                                                                                                                                                                                                                                                                                                                                                                                                                                                                                                 | 75        | 56        | - 25.3%        | 90        | 70        | - 22.2%        |
| Median Sales Price           | \$\frac{\sigma_{5}\text{160}}{\sigma_{1}\text{160}\text{000}}\frac{\sigma_{1}\text{160}\text{000}}{\sigma_{1}\text{160}\text{000}}\frac{\sigma_{1}\text{160}\text{000}}{\sigma_{1}\text{160}\text{000}}\frac{\sigma_{1}\text{160}\text{000}}{\sigma_{1}\text{160}\text{000}}\frac{\sigma_{1}\text{160}\text{000}}{\sigma_{1}\text{160}\text{000}}\frac{\sigma_{1}\text{160}\text{000}}{\sigma_{1}\text{160}\text{000}}\frac{\sigma_{1}\text{160}\text{000}}{\sigma_{1}\text{160}\text{000}}\frac{\sigma_{1}\text{160}\text{000}}{\sigma_{1}\text{160}\text{000}}\frac{\sigma_{1}\text{160}\text{000}}{\sigma_{1}\text{160}\text{000}}\frac{\sigma_{1}\text{160}\text{000}}{\sigma_{1}\text{160}\text{000}}\frac{\sigma_{1}\text{160}\text{000}}{\sigma_{1}\text{160}\text{000}}\frac{\sigma_{1}\text{160}\text{000}}{\sigma_{1}\text{160}\text{000}}\frac{\sigma_{1}\text{160}\text{000}}{\sigma_{1}\text{160}\text{000}}\frac{\sigma_{1}\text{160}\text{000}}{\sigma_{1}\text{160}\text{000}}\frac{\sigma_{1}\text{160}\text{000}}{\sigma_{1}\text{160}\text{000}}\frac{\sigma_{1}\text{160}\text{000}}{\sigma_{1}\text{160}\text{000}}\frac{\sigma_{1}\text{160}\text{000}}{\sigma_{1}\text{160}\text{000}}\frac{\sigma_{1}\text{160}\text{000}}{\sigma_{1}\text{160}\text{000}}\frac{\sigma_{1}\text{160}\text{000}}{\sigma_{1}\text{160}\text{000}}\frac{\sigma_{1}\text{160}\text{000}}{\sigma_{1}\text{160}\text{000}}\frac{\sigma_{1}\text{160}\text{000}}{\sigma_{1}\text{160}\text{000}}\frac{\sigma_{1}\text{160}\text{000}}{\sigma_{1}\text{160}\text{000}}\frac{\sigma_{1}\text{160}\text{000}}{\sigma_{1}\text{160}\text{000}}\frac{\sigma_{1}\text{160}\text{000}}{\sigma_{1}\text{160}\text{000}}\frac{\sigma_{1}\text{160}\text{000}}{\sigma_{1}\text{160}\text{000}}\frac{\sigma_{1}\text{160}\text{000}}{\sigma_{1}\text{160}\text{000}}\frac{\sigma_{1}\text{160}\text{000}}{\sigma_{1}\text{160}\text{000}}\frac{\sigma_{1}\text{160}\text{000}}{\sigma_{1}\text{160}\text{000}}\frac{\sigma_{1}\text{160}\text{000}}{\sigma_{1}\text{160}\text{000}}\frac{\sigma_{1}\text{160}\text{000}}{\sigma_{1} | \$163,500 | \$185,000 | + 13.1%        | \$155,000 | \$168,405 | + 8.6%         |
| Average Sales Price          | 5161/093         5160/093         5160/093         5160/093         5160/093         5160/093         5160/093         5160/093         5160/093         5160/093         5160/093         5160/093         5160/093         5160/093         5160/093         5160/093         5160/093         5160/093         5160/093         5160/093         5160/093         5160/093         5160/093         5160/093         5160/093         5160/093         5160/093         5160/093         5160/093         5160/093         5160/093         5160/093         5160/093         5160/093         5160/093         5160/093         5160/093         5160/093         5160/093         5160/093         5160/093         5160/093         5160/093         5160/093         5160/093         5160/093         5160/093         5160/093         5160/093         5160/093         5160/093         5160/093         5160/093         5160/093         5160/093         5160/093         5160/093         5160/093         5160/093         5160/093         5160/093         5160/093         5160/093         5160/093         5160/093         5160/093         5160/093         5160/093         5160/093         5160/093         5160/093         5160/093         5160/093         5160/093         5160/093         5160/093         5160/093         5160/093                                                                                                                                                                                                                                                                                                                                                                                                                                                                                                                                                                                                                                                                                                                                                     | \$164,180 | \$194,049 | + 18.2%        | \$162,286 | \$180,104 | + 11.0%        |
| Pct. of Orig. Price Received | 91.9% 90.1% 92.0% 92.9% 91.9% 92.5% 93.5% 94.4% 95.5% 94.7% 96.0% 96.8% Q4-2015 Q2-2016 Q4-2016 Q2-2017 Q4-2017 Q2-2018                                                                                                                                                                                                                                                                                                                                                                                                                                                                                                                                                                                                                                                                                                                                                                                                                                                                                                                                                                                                                                                                                                                                                                                                                                                                                                                                                                                                                                                                                                                                                                                                                                                                                                                                                                                                                                                                                                                                                                                                   | 94.4%     | 96.8%     | + 2.5%         | 93.6%     | 96.0%     | + 2.6%         |
| Housing Affordability Index  | 271 290 316 278 273 277 259 264 244 268 241 218  Q4-2015 Q2-2016 Q4-2016 Q2-2017 Q4-2017 Q2-2018                                                                                                                                                                                                                                                                                                                                                                                                                                                                                                                                                                                                                                                                                                                                                                                                                                                                                                                                                                                                                                                                                                                                                                                                                                                                                                                                                                                                                                                                                                                                                                                                                                                                                                                                                                                                                                                                                                                                                                                                                          | 264       | 218       | - 17.4%        | 278       | 240       | - 13.7%        |
| Inventory of Homes for Sale  | 241 223 234 200 162 173 199 166 116 132 146 155  Q4-2015 Q2-2016 Q4-2016 Q2-2017 Q4-2017 Q2-2018                                                                                                                                                                                                                                                                                                                                                                                                                                                                                                                                                                                                                                                                                                                                                                                                                                                                                                                                                                                                                                                                                                                                                                                                                                                                                                                                                                                                                                                                                                                                                                                                                                                                                                                                                                                                                                                                                                                                                                                                                          | 166       | 155       | - 6.6%         |           |           |                |
| Months Supply of Inventory   | 7.7 6.8 7.2 6.0 4.8 5.1 5.6 4.3 2.8 3.4 3.6 3.8 Q4-2015 Q2-2016 Q4-2016 Q2-2017 Q4-2017 Q2-2018                                                                                                                                                                                                                                                                                                                                                                                                                                                                                                                                                                                                                                                                                                                                                                                                                                                                                                                                                                                                                                                                                                                                                                                                                                                                                                                                                                                                                                                                                                                                                                                                                                                                                                                                                                                                                                                                                                                                                                                                                           | 4.3       | 3.8       | - 11.6%        |           |           |                |