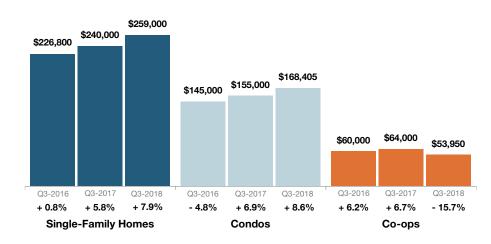

by Quarter**



| Quarter | Single-Family Homes | Condos | Co-ops |
|---------|---------------------|--------|--------|
| Q4-2015 | 135                 | 117    |        |
| Q1-2016 | 140                 | 116    | 114    |
| Q2-2016 | 135                 | 123    | 194    |
| Q3-2016 | 115                 | 93     | 289    |
| Q4-2016 | 121                 | 115    | 293    |
| Q1-2017 | 127                 | 110    | 259    |
| Q2-2017 | 113                 | 91     | 84     |
| Q3-2017 | 96                  | 75     | 57     |
| Q4-2017 | 99                  | 81     | 133    |
| Q1-2018 | 114                 | 89     | 97     |
| Q2-2018 | 104                 | 70     |        |
| Q3-2018 | 85                  | 56     | 59     |

## **Median Sales Price**





Q3-2018 Year to Date





## **Historical Median Sales Price by Quarter**



| Quarter | Single-Family Homes | Condos    | Co-ops   |
|---------|---------------------|-----------|----------|
| Q4-2015 | \$227,000           | \$152,500 |          |
| Q1-2016 | \$215,000           | \$145,000 | \$65,500 |
| Q2-2016 | \$220,000           | \$135,000 | \$36,000 |
| Q3-2016 | \$245,000           | \$154,800 | \$36,000 |
| Q4-2016 | \$233,250           | \$152,500 | \$35,000 |
| Q1-2017 | \$230,000           | \$149,000 | \$70,000 |
| Q2-2017 | \$235,000           | \$165,000 | \$54,500 |
| Q3-2017 | \$255,000           | \$163,500 | \$35,000 |
| Q4-2017 | \$250,000           | \$175,000 | \$49,900 |
| Q1-2018 | \$240,000           | \$152,750 | \$70,000 |
| Q2-2018 | \$250,375           | \$166,750 |          |
| Q3-2