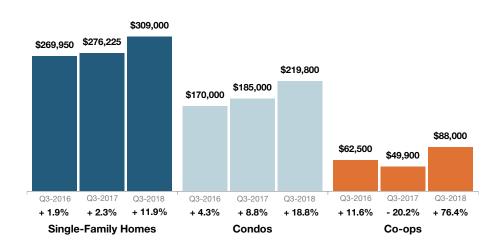

| Key Metrics                  | Historical Sparkbars                                                                                                                                                                                                                                                                                                                                                                                                                                                                                                                                                                                                                                                                                                                                                                                                                                                                                                                                                                                                                                                                                                                                                                                                                                                                                                                                                                                                                                                                                                                                                                                                                                                                                                                                                                                                                                                                                                                                                                                                                                                                                                      | Q3-2017   | Q3-2018   | Percent Change | YTD 2017  | YTD 2018  | Percent Change |
|------------------------------|---------------------------------------------------------------------------------------------------------------------------------------------------------------------------------------------------------------------------------------------------------------------------------------------------------------------------------------------------------------------------------------------------------------------------------------------------------------------------------------------------------------------------------------------------------------------------------------------------------------------------------------------------------------------------------------------------------------------------------------------------------------------------------------------------------------------------------------------------------------------------------------------------------------------------------------------------------------------------------------------------------------------------------------------------------------------------------------------------------------------------------------------------------------------------------------------------------------------------------------------------------------------------------------------------------------------------------------------------------------------------------------------------------------------------------------------------------------------------------------------------------------------------------------------------------------------------------------------------------------------------------------------------------------------------------------------------------------------------------------------------------------------------------------------------------------------------------------------------------------------------------------------------------------------------------------------------------------------------------------------------------------------------------------------------------------------------------------------------------------------------|-----------|-----------|----------------|-----------|-----------|----------------|
| New Listings                 | 290 465 421 664 475 326 367 643 570 Q4-2015 Q2-2016 Q4-2016 Q2-2017 Q4-2017 Q2-2018                                                                                                                                                                                                                                                                                                                                                                                                                                                                                                                                                                                                                                                                                                                                                                                                                                                                                                                                                                                                                                                                                                                                                                                                                                                                                                                                                                                                                                                                                                                                                                                                                                                                                                                                                                                                                                                                                                                                                                                                                                       | 475       | 570       | + 20.0%        | 1,560     | 1,580     | + 1.3%         |
| Pending Sales                | 217 206 248 261 335 334 302 326 334 Q4-2015 Q2-2016 Q4-2016 Q2-2017 Q4-2017 Q2-2018                                                                                                                                                                                                                                                                                                                                                                                                                                                                                                                                                                                                                                                                                                                                                                                                                                                                                                                                                                                                                                                                                                                                                                                                                                                                                                                                                                                                                                                                                                                                                                                                                                                                                                                                                                                                                                                                                                                                                                                                                                       | 334       | 334       | 0.0%           | 910       | 872       | - 4.2%         |
| Closed Sales                 | 237 253 344 323 285 347 333 237 237 237 242015 Q2-2016 Q4-2016 Q2-2017 Q4-2017 Q2-2018                                                                                                                                                                                                                                                                                                                                                                                                                                                                                                                                                                                                                                                                                                                                                                                                                                                                                                                                                                                                                                                                                                                                                                                                                                                                                                                                                                                                                                                                                                                                                                                                                                                                                                                                                                                                                                                                                                                                                                                                                                    | 347       | 336       | - 3.2%         | 862       | 826       | - 4.2%         |
| Days on Market               | 141<br>108<br>105<br>90<br>99<br>115<br>109<br>88<br>83<br>103<br>91<br>79<br>Q4-2015<br>Q2-2016<br>Q4-2016<br>Q4-2016<br>Q2-2017<br>Q4-2017<br>Q2-2018                                                                                                                                                                                                                                                                                                                                                                                                                                                                                                                                                                                                                                                                                                                                                                                                                                                                                                                                                                                                                                                                                                                                                                                                                                                                                                                                                                                                                                                                                                                                                                                                                                                                                                                                                                                                                                                                                                                                                                   | 88        | 79        | - 10.2%        | 102       | 89        | - 12.7%        |
| Median Sales Price           | \$\frac{\text{gr0.000}}{\text{gr0.000}} \frac{\text{gr0.000}}{\text{gr0.000}} \frac{\text{gr0.000}}{\text{gr0.0000}} \frac{\text{gr0.0000}}{\text{gr0.0000}} \frac{\text{gr0.0000}}{\text{gr0.0000}} \frac{\text{gr0.0000}}{\text{gr0.0000}} \frac{\text{gr0.0000}}{\text{gr0.0000}} \frac{\text{gr0.0000}}{\text{gr0.0000}} \frac{\text{gr0.0000}}{\text{gr0.0000}} \frac{\text{gr0.0000}}{\text{gr0.0000}} \text{gr0. | \$293,000 | \$325,000 | + 10.9%        | \$276,225 | \$309,000 | + 11.9%        |
| Average Sales Price          | Q4-2015 Q2-2016 Q4-2016 Q2-2017 Q4-2017 Q2-2018                                                                                                                                                                                                                                                                                                                                                                                                                                                                                                                                                                                                                                                                                                                                                                                                                                                                                                                                                                                                                                                                                                                                                                                                                                                                                                                                                                                                                                                                                                                                                                                                                                                                                                                                                                                                                                                                                                                                                                                                                                                                           | \$322,335 | \$340,161 | + 5.5%         | \$318,791 | \$329,787 | + 3.4%         |
| Pct. of Orig. Price Received | 92.5% 92.3% 93.3% 95.0% 94.7% 93.4% 96.6% 96.2% 94.4% 94.1% 96.6% 96.9% 94.2015 Q2-2016 Q4-2016 Q2-2017 Q4-2017 Q2-2018                                                                                                                                                                                                                                                                                                                                                                                                                                                                                                                                                                                                                                                                                                                                                                                                                                                                                                                                                                                                                                                                                                                                                                                                                                                                                                                                                                                                                                                                                                                                                                                                                                                                                                                                                                                                                                                                                                                                                                                                   | 96.2%     | 96.9%     | + 0.7%         | 95.3%     | 96.0%     | + 0.7%         |
| Housing Affordability Index  | 153 168 158 151 151 165 155 147 148 149 128 124 Q4-2015 Q2-2016 Q4-2016 Q2-2017 Q4-2017 Q2-2018                                                                                                                                                                                                                                                                                                                                                                                                                                                                                                                                                                                                                                                                                                                                                                                                                                                                                                                                                                                                                                                                                                                                                                                                                                                                                                                                                                                                                                                                                                                                                                                                                                                                                                                                                                                                                                                                                                                                                                                                                           | 147       | 124       | - 15.6%        | 156       | 131       | - 16.0%        |
| Inventory of Homes for Sale  | 638 699 824 740 739 682 666 692<br>Q4-2015 Q2-2016 Q4-2016 Q2-2017 Q4-2017 Q2-2018                                                                                                                                                                                                                                                                                                                                                                                                                                                                                                                                                                                                                                                                                                                                                                                                                                                                                                                                                                                                                                                                                                                                                                                                                                                                                                                                                                                                                                                                                                                                                                                                                                                                                                                                                                                                                                                                                                                                                                                                                                        | 682       | 692       | + 1.5%         |           |           |                |
| Months Supply of Inventory   | 9.3 9.5 9.9 8.1 6.0 5.7 7.6 7.1 4.9 5.2 6.8 7.1  Q4-2015 Q2-2016 Q4-2016 Q2-2017 Q4-2017 Q2-2018                                                                                                                                                                                                                                                                                                                                                                                                                                                                                                                                                                                                                                                                                                                                                                                                                                                                                                                                                                                                                                                                                                                                                                                                                                                                                                                                                                                                                                                                                                                                                                                                                                                                                                                                                                                                                                                                                                                                                                                                                          | 7.1       | 7.1       | 0.0%           |           |           |                |

## **Condos Market Overview**

Key metrics for Condominiums Only for the report quarter and for year-to-date (YTD) starting from the first of the year.

| D | utc | hess  | Cor | ıntv  |
|---|-----|-------|-----|-------|
|   | utu | 11000 | VVI | 41167 |

| Key Metrics                  | Historical Sparkbars                                                                                                                                                                                                                                                                                                                                                                                                                                                                                                                                                                                                                                                                                                                                                                                                                                                                                                                                                                                                                                                                                                                                                                                                                                                                                                                                                                                                                                                                                                                                                                                                                                                                                                                                                                                                                                                                                                                                                                                                                                                                                                                                                                                                                                                                                                                                               | Q3-2017   | Q3-2018   | Percent Change | YTD 2017  | YTD 2018  | Percent Change |
|------------------------------|--------------------------------------------------------------------------------------------------------------------------------------------------------------------------------------------------------------------------------------------------------------------------------------------------------------------------------------------------------------------------------------------------------------------------------------------------------------------------------------------------------------------------------------------------------------------------------------------------------------------------------------------------------------------------------------------------------------------------------------------------------------------------------------------------------------------------------------------------------------------------------------------------------------------------------------------------------------------------------------------------------------------------------------------------------------------------------------------------------------------------------------------------------------------------------------------------------------------------------------------------------------------------------------------------------------------------------------------------------------------------------------------------------------------------------------------------------------------------------------------------------------------------------------------------------------------------------------------------------------------------------------------------------------------------------------------------------------------------------------------------------------------------------------------------------------------------------------------------------------------------------------------------------------------------------------------------------------------------------------------------------------------------------------------------------------------------------------------------------------------------------------------------------------------------------------------------------------------------------------------------------------------------------------------------------------------------------------------------------------------|-----------|-----------|----------------|-----------|-----------|----------------|
| New Listings                 | 9 49 40 54 61 40 44 51<br>19 21 21 Q4-2015 Q2-2016 Q4-2016 Q2-2017 Q4-2017 Q2-2018                                                                                                                                                                                                                                                                                                                                                                                                                                                                                                                                                                                                                                                                                                                                                                                                                                                                                                                                                                                                                                                                                                                                                                                                                                                                                                                                                                                                                                                                                                                                                                                                                                                                                                                                                                                                                                                                                                                                                                                                                                                                                                                                                                                                                                                                                 | 40        | 51        | + 27.5%        | 155       | 159       | + 2.6%         |
| Pending Sales                | 31 35 29 33 43 37 37 40 43<br>17 17 26 26 2016<br>Q4-2015 Q2-2016 Q4-2016 Q2-2017 Q4-2017 Q2-2018                                                                                                                                                                                                                                                                                                                                                                                                                                                                                                                                                                                                                                                                                                                                                                                                                                                                                                                                                                                                                                                                                                                                                                                                                                                                                                                                                                                                                                                                                                                                                                                                                                                                                                                                                                                                                                                                                                                                                                                                                                                                                                                                                                                                                                                                  | 37        | 43        | + 16.2%        | 113       | 109       | - 3.5%         |
| Closed Sales                 | 30 37 31 39 44 43 39 39 39 39 20 22 22 22 22 22 24 24 2015 Q2-2016 Q4-2016 Q2-2017 Q4-2017 Q2-2018                                                                                                                                                                                                                                                                                                                                                                                                                                                                                                                                                                                                                                                                                                                                                                                                                                                                                                                                                                                                                                                                                                                                                                                                                                                                                                                                                                                                                                                                                                                                                                                                                                                                                                                                                                                                                                                                                                                                                                                                                                                                                                                                                                                                                                                                 | 44        | 39        | - 11.4%        | 106       | 100       | - 5.7%         |
| Days on Market               | 145 131 117 117 117 117 117 117 117 117 117                                                                                                                                                                                                                                                                                                                                                                                                                                                                                                                                                                                                                                                                                                                                                                                                                                                                                                                                                                                                                                                                                                                                                                                                                                                                                                                                                                                                                                                                                                                                                                                                                                                                                                                                                                                                                                                                                                                                                                                                                                                                                                                                                                                                                                                                                                                        | 95        | 68        | - 28.4%        | 88        | 77        | - 12.5%        |
| Median Sales Price           | \$15\500 \$14\500 \$172\500 \$180\000 \$172\500 \$172\500 \$172\500 \$172\500 \$172\500 \$172\500 \$172\500 \$172\500 \$172\500 \$172\500 \$172\500 \$172\500 \$172\500 \$172\500 \$172\500 \$172\500 \$172\500 \$172\500 \$172\500 \$172\500 \$172\500 \$172\500 \$172\500 \$172\500 \$172\500 \$172\500 \$172\500 \$172\500 \$172\500 \$172\500 \$172\500 \$172\500 \$172\500 \$172\500 \$172\500 \$172\500 \$172\500 \$172\500 \$172\500 \$172\500 \$172\500 \$172\500 \$172\500 \$172\500 \$172\500 \$172\500 \$172\500 \$172\500 \$172\500 \$172\500 \$172\500 \$172\500 \$172\500 \$172\500 \$172\500 \$172\500 \$172\500 \$172\500 \$172\500 \$172\500 \$172\500 \$172\500 \$172\500 \$172\500 \$172\500 \$172\500 \$172\500 \$172\500 \$172\500 \$172\500 \$172\500 \$172\500 \$172\500 \$172\500 \$172\500 \$172\500 \$172\500 \$172\500 \$172\500 \$172\500 \$172\500 \$172\500 \$172\500 \$172\500 \$172\500 \$172\500 \$172\500 \$172\500 \$172\500 \$172\500 \$172\500 \$172\500 \$172\500 \$172\500 \$172\500 \$172\500 \$172\500 \$172\500 \$172\500 \$172\500 \$172\500 \$172\500 \$172\500 \$172\500 \$172\500 \$172\500 \$172\500 \$172\500 \$172\500 \$172\500 \$172\500 \$172\500 \$172\500 \$172\500 \$172\500 \$172\500 \$172\500 \$172\500 \$172\500 \$172\500 \$172\500 \$172\500 \$172\500 \$172\500 \$172\500 \$172\500 \$172\500 \$172\500 \$172\500 \$172\500 \$172\500 \$172\500 \$172\500 \$172\500 \$172\500 \$172\500 \$172\500 \$172\500 \$172\500 \$172\500 \$172\500 \$172\500 \$172\500 \$172\500 \$172\500 \$172\500 \$172\500 \$172\500 \$172\500 \$172\500 \$172\500 \$172\500 \$172\500 \$172\500 \$172\500 \$172\500 \$172\500 \$172\500 \$172\500 \$172\500 \$172\500 \$172\500 \$172\500 \$172\500 \$172\500 \$172\500 \$172\500 \$172\500 \$172\500 \$172\500 \$172\500 \$172\500 \$172\500 \$172\500 \$172\500 \$172\500 \$172\500 \$172\500 \$172\500 \$172\500 \$172\500 \$172\500 \$172\500 \$172\500 \$172\500 \$172\500 \$172\500 \$172\500 \$172\500 \$172\500 \$172\500 \$172\500 \$172\500 \$172\500 \$172\500 \$172\500 \$172\500 \$172\500 \$172\500 \$172\500 \$172\500 \$172\500 \$172\500 \$172\500 \$172\500 \$172\500 \$172\500 \$172\500 \$172\500 \$172\500 \$172\500 \$172\500 \$172\500 \$172\500 \$172\500 \$172\500 \$172\500 \$172\500 \$172\500 \$172\500 \$172\500 \$172\500 \$172\500 \$172\ | \$185,000 | \$249,000 | + 34.6%        | \$185,000 | \$219,800 | + 18.8%        |
| Average Sales Price          | \$\frac{\text{5176,912}}{\text{517,566}} \text{\$\text{5197,132}} \text{\$\text{5191,165}} \text{\$\text{5190,669}} \text{\$\text{5181,560}} \text{\$\text{5211,408}} \text{\$\text{5181,560}} \text{\$\text{5201,408}} \text{\$\text{5180,560}} \text{\$\text{5201,408}} \text{\$\text{5200,469}} \text{\$\text{5200,469}} \text{\$\text{5200,469}} \text{\$\text{520,469}} \$\text{520                                                                                                                                                   | \$189,569 | \$256,002 | + 35.0%        | \$195,882 | \$226,892 | + 15.8%        |
| Pct. of Orig. Price Received | 93.7% 93.5% 92.0% 91.7% 91.1% 94.6% 95.0% 94.7% 93.1% 95.9% 95.2% Q4-2015 Q2-2016 Q4-2016 Q2-2017 Q4-2017 Q2-2018                                                                                                                                                                                                                                                                                                                                                                                                                                                                                                                                                                                                                                                                                                                                                                                                                                                                                                                                                                                                                                                                                                                                                                                                                                                                                                                                                                                                                                                                                                                                                                                                                                                                                                                                                                                                                                                                                                                                                                                                                                                                                                                                                                                                                                                  | 95.0%     | 95.2%     | + 0.2%         | 94.0%     | 95.0%     | + 1.1%         |
| Housing Affordability Index  | 273 297 247 239 241 235 233 243 243 273 162 Q4-2015 Q2-2016 Q4-2016 Q2-2017 Q4-2017 Q2-2018                                                                                                                                                                                                                                                                                                                                                                                                                                                                                                                                                                                                                                                                                                                                                                                                                                                                                                                                                                                                                                                                                                                                                                                                                                                                                                                                                                                                                                                                                                                                                                                                                                                                                                                                                                                                                                                                                                                                                                                                                                                                                                                                                                                                                                                                        | 233       | 162       | - 30.5%        | 233       | 184       | - 21.0%        |
| Inventory of Homes for Sale  | Q4-2015 Q2-2016 Q4-2016 Q2-2017 Q4-2017 Q2-2018                                                                                                                                                                                                                                                                                                                                                                                                                                                                                                                                                                                                                                                                                                                                                                                                                                                                                                                                                                                                                                                                                                                                                                                                                                                                                                                                                                                                                                                                                                                                                                                                                                                                                                                                                                                                                                                                                                                                                                                                                                                                                                                                                                                                                                                                                                                    | 49        | 47        | - 4.1%         |           |           |                |
| Months Supply of Inventory   | 5.5     6.3     8.5     7.6     5.3     5.2     5.1     4.1     1.9     2.9     3.9     3.9       Q4-2015     Q2-2016     Q4-2016     Q2-2017     Q4-2017     Q4-2018                                                                                                                                                                                                                                                                                                                                                                                                                                                                                                                                                                                                                                                                                                                                                                                                                                                                                                                                                                                                                                                                                                                                                                                                                                                                                                                                                                                                                                                                                                                                                                                                                                                                                                                                                                                                                                                                                                                                                                                                                                                                                                                                                                                              | 4.1       | 3.9       | - 4.9%         |           |           |                |