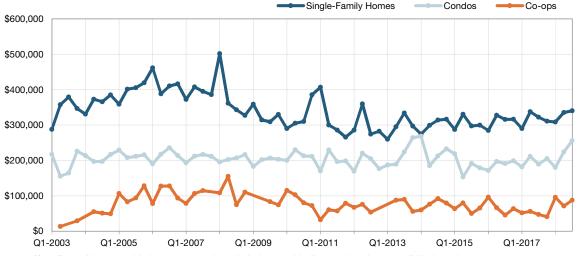

6,250 |
| Q3-2016 | \$285,975            | \$180,000 | \$26,000 |
| Q4-2016 | \$275,000            | \$172,500 | \$70,000 |
| Q1-2017 | \$250,000            | \$175,500 | \$49,900 |
| Q2-2017 | \$275,000            | \$215,000 | \$55,000 |
| Q3-2017 | \$293,000            | \$185,000 | \$45,000 |
| Q4-2017 | \$288,650            | \$152,500 | \$29,950 |
| Q1-2018 | \$275,000            | \$168,250 | \$89,000 |
| Q2-2018 | \$315,000            | \$232,500 | \$70,000 |
| Q3-2018 | \$325,000            | \$249,000 | \$90,000 |
|         |                      |           |          |

# **Average Sales Price**

Average sales price for all closed sales, not accounting for seller concessions, in a given month.



03-2018 **Year to Date** 





### **Historical Average Sales Price by Quarter**



| Quarter | Single-Family Homes | Condos    | Co-ops   |
|---------|---------------------|-----------|----------|
| Q4-2015 | \$299,802           | \$178,912 | \$65,500 |
| Q1-2016 | \$284,597           | \$171,545 | \$96,250 |
| Q2-2016 | \$327,783           | \$197,132 | \$66,250 |
| Q3-2016 | \$315,909           | \$191,115 | \$45,602 |
| Q4-2016 | \$316,485           | \$198,697 | \$63,500 |
| Q1-2017 | \$290,305           | \$181,630 | \$52,133 |
| Q2-2017 | \$337,431           | \$211,408 | \$55,980 |
| Q3-2017 | \$322,335           | \$189,569 | \$47,587 |
| Q4-2017 | \$310,981           | \$204,959 | \$41,225 |
| Q1-2018 | \$308,849           | \$180,468 | \$95,800 |
| Q2-2018 | \$335,247           | \$223,969 | \$71,343 |
| Q3-2018 | \$340,161           | \$256,002 | \$87,700 |