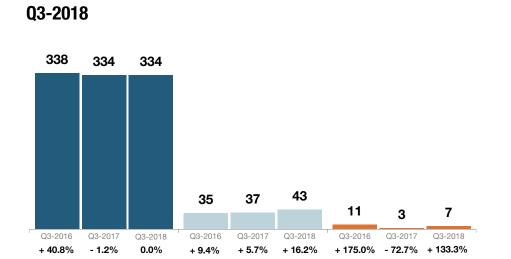

- Single-Family Closed Sales were down 3.2 percent to 336.
- Condos Closed Sales were down 11.4 percent to 39.
- Co-ops Closed Sales were up 66.7 percent to 5.
- Single-Family Median Sales Price increased 10.9 percent to \$325,000.
- Condos Median Sales Price increased 34.6 percent to \$249,000.
- Co-ops Median Sales Price increased 100.0 percent to \$90,000.