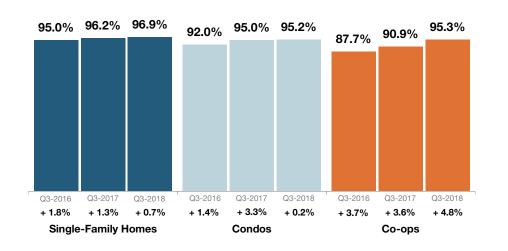

| Key Metrics                  | Historical Sparkbars                                                                                                                                                                                                                                                                                                                                                                                                                                                                                                                                                                                                                                                                                                                                                                                                                                                                                                                                                                                                                                                                                                                                                                                                                                                                                                                                                                                                                                                                                                                                                                                                                                                                                                                                                                                                                                                                                                                                                                                                                                                                                                      | Q3-2017   | Q3-2018   | Percent Change | YTD 2017  | YTD 2018  | Percent Change |
|------------------------------|---------------------------------------------------------------------------------------------------------------------------------------------------------------------------------------------------------------------------------------------------------------------------------------------------------------------------------------------------------------------------------------------------------------------------------------------------------------------------------------------------------------------------------------------------------------------------------------------------------------------------------------------------------------------------------------------------------------------------------------------------------------------------------------------------------------------------------------------------------------------------------------------------------------------------------------------------------------------------------------------------------------------------------------------------------------------------------------------------------------------------------------------------------------------------------------------------------------------------------------------------------------------------------------------------------------------------------------------------------------------------------------------------------------------------------------------------------------------------------------------------------------------------------------------------------------------------------------------------------------------------------------------------------------------------------------------------------------------------------------------------------------------------------------------------------------------------------------------------------------------------------------------------------------------------------------------------------------------------------------------------------------------------------------------------------------------------------------------------------------------------|-----------|-----------|----------------|-----------|-----------|----------------|
| New Listings                 | 290 465 421 664 475 326 367 643 570 Q4-2015 Q2-2016 Q4-2016 Q2-2017 Q4-2017 Q2-2018                                                                                                                                                                                                                                                                                                                                                                                                                                                                                                                                                                                                                                                                                                                                                                                                                                                                                                                                                                                                                                                                                                                                                                                                                                                                                                                                                                                                                                                                                                                                                                                                                                                                                                                                                                                                                                                                                                                                                                                                                                       | 475       | 570       | + 20.0%        | 1,560     | 1,580     | + 1.3%         |
| Pending Sales                | 217 206 248 261 335 334 302 326 334 Q4-2015 Q2-2016 Q4-2016 Q2-2017 Q4-2017 Q2-2018                                                                                                                                                                                                                                                                                                                                                                                                                                                                                                                                                                                                                                                                                                                                                                                                                                                                                                                                                                                                                                                                                                                                                                                                                                                                                                                                                                                                                                                                                                                                                                                                                                                                                                                                                                                                                                                                                                                                                                                                                                       | 334       | 334       | 0.0%           | 910       | 872       | - 4.2%         |
| Closed Sales                 | 237 253 344 323 285 347 333 237 237 237 242015 Q2-2016 Q4-2016 Q2-2017 Q4-2017 Q2-2018                                                                                                                                                                                                                                                                                                                                                                                                                                                                                                                                                                                                                                                                                                                                                                                                                                                                                                                                                                                                                                                                                                                                                                                                                                                                                                                                                                                                                                                                                                                                                                                                                                                                                                                                                                                                                                                                                                                                                                                                                                    | 347       | 336       | - 3.2%         | 862       | 826       | - 4.2%         |
| Days on Market               | 141<br>108<br>105<br>90<br>99<br>115<br>109<br>88<br>83<br>103<br>91<br>79<br>Q4-2015<br>Q2-2016<br>Q4-2016<br>Q4-2016<br>Q2-2017<br>Q4-2017<br>Q2-2018                                                                                                                                                                                                                                                                                                                                                                                                                                                                                                                                                                                                                                                                                                                                                                                                                                                                                                                                                                                                                                                                                                                                                                                                                                                                                                                                                                                                                                                                                                                                                                                                                                                                                                                                                                                                                                                                                                                                                                   | 88        | 79        | - 10.2%        | 102       | 89        | - 12.7%        |
| Median Sales Price           | \$\frac{\text{gr0.000}}{\text{gr0.000}} \frac{\text{gr0.000}}{\text{gr0.000}} \frac{\text{gr0.000}}{\text{gr0.0000}} \frac{\text{gr0.0000}}{\text{gr0.0000}} \frac{\text{gr0.0000}}{\text{gr0.0000}} \frac{\text{gr0.0000}}{\text{gr0.0000}} \frac{\text{gr0.0000}}{\text{gr0.0000}} \frac{\text{gr0.0000}}{\text{gr0.0000}} \frac{\text{gr0.0000}}{\text{gr0.0000}} \frac{\text{gr0.0000}}{\text{gr0.0000}} \text{gr0. | \$293,000 | \$325,000 | + 10.9%        | \$276,225 | \$309,000 | + 11.9%        |
| Average Sales Price          | Q4-2015 Q2-2016 Q4-2016 Q2-2017 Q4-2017 Q2-2018                                                                                                                                                                                                                                                                                                                                                                                                                                                                                                                                                                                                                                                                                                                                                                                                                                                                                                                                                                                                                                                                                                                                                                                                                                                                                                                                                                                                                                                                                                                                                                                                                                                                                                                                                                                                                                                                                                                                                                                                                                                                           | \$322,335 | \$340,161 | + 5.5%         | \$318,791 | \$329,787 | + 3.4%         |
| Pct. of Orig. Price Received | 92.5% 92.3% 93.3% 95.0% 94.7% 93.4% 96.6% 96.2% 94.4% 94.1% 96.6% 96.9% 94.2015 Q2-2016 Q4-2016 Q2-2017 Q4-2017 Q2-2018                                                                                                                                                                                                                                                                                                                                                                                                                                                                                                                                                                                                                                                                                                                                                                                                                                                                                                                                                                                                                                                                                                                                                                                                                                                                                                                                                                                                                                                                                                                                                                                                                                                                                                                                                                                                                                                                                                                                                                                                   | 96.2%     | 96.9%     | + 0.7%         | 95.3%     | 96.0%     | + 0.7%         |
| Housing Affordability Index  | 153 168 158 151 151 165 155 147 148 149 128 124 Q4-2015 Q2-2016 Q4-2016 Q2-2017 Q4-2017 Q2-2018                                                                                                                                                                                                                                                                                                                                                                                                                                                                                                                                                                                                                                                                                                                                                                                                                                                                                                                                                                                                                                                                                                                                                                                                                                                                                                                                                                                                                                                                                                                                                                                                                                                                                                                                                                                                                                                                                                                                                                                                                           | 147       | 124       | - 15.6%        | 156       | 131       | - 16.0%        |
| Inventory of Homes for Sale  | 638 699 824 740 739 682 666 692<br>Q4-2015 Q2-2016 Q4-2016 Q2-2017 Q4-2017 Q2-2018                                                                                                                                                                                                                                                                                                                                                                                                                                                                                                                                                                                                                                                                                                                                                                                                                                                                                                                                                                                                                                                                                                                                                                                                                                                                                                                                                                                                                                                                                                                                                                                                                                                                                                                                                                                                                                                                                                                                                                                                                                        | 682       | 692       | + 1.5%         |           |           |                |
| Months Supply of Inventory   | 9.3 9.5 9.9 8.1 6.0 5.7 7.6 7.1 4.9 5.2 6.8 7.1  Q4-2015 Q2-2016 Q4-2016 Q2-2017 Q4-2017 Q2-2018                                                                                                                                                                                                                                                                                                                                                                                                                                                                                                                                                                                                                                                                                                                                                                                                                                                                                                                                                                                                                                                                                                                                                                                                                                                                                                                                                                                                                                                                                                                                                                                                                                                                                                                                                                                                                                                                                                                                                                                                                          | 7.1       | 7.1       | 0.0%           |           |           |                |