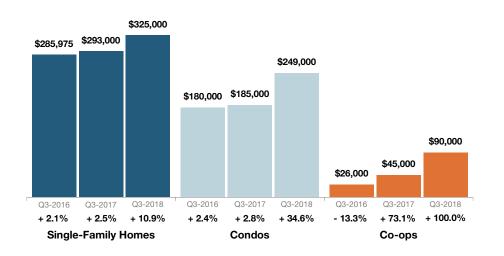

- Single-Family Closed Sales were down 3.2 percent to 336.
- Condos Closed Sales were down 11.4 percent to 39.
- Co-ops Closed Sales were up 66.7 percent to 5.
- Single-Family Median Sales Price increased 10.9 percent to \$325,000.
- Condos Median Sales Price increased 34.6 percent to \$249,000.
- Co-ops Median Sales Price increased 100.0 percent to \$90,000.

| Key Metrics                  | Historical Sparkbars                                                                                                                                                                                                                                                                                                                                                                                                                                                                                                                                                                                                                                                                                                                                                                                                                                                                                                                                                                                                                                                                                                                                                                                                                                                                                                                                                                                                                                                                                                                                                                                                                                                                                                                                                                                                                                                                                                                                                                                                                                                                                                      | Q3-2017   | Q3-2018   | Percent Change | YTD 2017  | YTD 2018  | Percent Change |
|------------------------------|---------------------------------------------------------------------------------------------------------------------------------------------------------------------------------------------------------------------------------------------------------------------------------------------------------------------------------------------------------------------------------------------------------------------------------------------------------------------------------------------------------------------------------------------------------------------------------------------------------------------------------------------------------------------------------------------------------------------------------------------------------------------------------------------------------------------------------------------------------------------------------------------------------------------------------------------------------------------------------------------------------------------------------------------------------------------------------------------------------------------------------------------------------------------------------------------------------------------------------------------------------------------------------------------------------------------------------------------------------------------------------------------------------------------------------------------------------------------------------------------------------------------------------------------------------------------------------------------------------------------------------------------------------------------------------------------------------------------------------------------------------------------------------------------------------------------------------------------------------------------------------------------------------------------------------------------------------------------------------------------------------------------------------------------------------------------------------------------------------------------------|-----------|-----------|----------------|-----------|-----------|----------------|
| New Listings                 | 290 465 421 664 475 326 367 643 570 Q4-2015 Q2-2016 Q4-2016 Q2-2017 Q4-2017 Q2-2018                                                                                                                                                                                                                                                                                                                                                                                                                                                                                                                                                                                                                                                                                                                                                                                                                                                                                                                                                                                                                                                                                                                                                                                                                                                                                                                                                                                                                                                                                                                                                                                                                                                                                                                                                                                                                                                                                                                                                                                                                                       | 475       | 570       | + 20.0%        | 1,560     | 1,580     | + 1.3%         |
| Pending Sales                | 217 206 248 261 335 334 302 326 334 Q4-2015 Q2-2016 Q4-2016 Q2-2017 Q4-2017 Q2-2018                                                                                                                                                                                                                                                                                                                                                                                                                                                                                                                                                                                                                                                                                                                                                                                                                                                                                                                                                                                                                                                                                                                                                                                                                                                                                                                                                                                                                                                                                                                                                                                                                                                                                                                                                                                                                                                                                                                                                                                                                                       | 334       | 334       | 0.0%           | 910       | 872       | - 4.2%         |
| Closed Sales                 | 237 253 344 323 285 347 333 237 237 237 242015 Q2-2016 Q4-2016 Q2-2017 Q4-2017 Q2-2018                                                                                                                                                                                                                                                                                                                                                                                                                                                                                                                                                                                                                                                                                                                                                                                                                                                                                                                                                                                                                                                                                                                                                                                                                                                                                                                                                                                                                                                                                                                                                                                                                                                                                                                                                                                                                                                                                                                                                                                                                                    | 347       | 336       | - 3.2%         | 862       | 826       | - 4.2%         |
| Days on Market               | 141<br>108<br>105<br>90<br>99<br>115<br>109<br>88<br>83<br>103<br>91<br>79<br>Q4-2015<br>Q2-2016<br>Q4-2016<br>Q4-2016<br>Q2-2017<br>Q4-2017<br>Q2-2018                                                                                                                                                                                                                                                                                                                                                                                                                                                                                                                                                                                                                                                                                                                                                                                                                                                                                                                                                                                                                                                                                                                                                                                                                                                                                                                                                                                                                                                                                                                                                                                                                                                                                                                                                                                                                                                                                                                                                                   | 88        | 79        | - 10.2%        | 102       | 89        | - 12.7%        |
| Median Sales Price           | \$\frac{\text{gr0.000}}{\text{gr0.000}} \frac{\text{gr0.000}}{\text{gr0.000}} \frac{\text{gr0.000}}{\text{gr0.0000}} \frac{\text{gr0.0000}}{\text{gr0.0000}} \frac{\text{gr0.0000}}{\text{gr0.0000}} \frac{\text{gr0.0000}}{\text{gr0.0000}} \frac{\text{gr0.0000}}{\text{gr0.0000}} \frac{\text{gr0.0000}}{\text{gr0.0000}} \frac{\text{gr0.0000}}{\text{gr0.0000}} \frac{\text{gr0.0000}}{\text{gr0.0000}} \text{gr0. | \$293,000 | \$325,000 | + 10.9%        | \$276,225 | \$309,000 | + 11.9%        |
| Average Sales Price          | Q4-2015 Q2-2016 Q4-2016 Q2-2017 Q4-2017 Q2-2018                                                                                                                                                                                                                                                                                                                                                                                                                                                                                                                                                                                                                                                                                                                                                                                                                                                                                                                                                                                                                                                                                                                                                                                                                                                                                                                                                                                                                                                                                                                                                                                                                                                                                                                                                                                                                                                                                                                                                                                                                                                                           | \$322,335 | \$340,161 | + 5.5%         | \$318,791 | \$329,787 | + 3.4%         |
| Pct. of Orig. Price Received | 92.5% 92.3% 93.3% 95.0% 94.7% 93.4% 96.6% 96.2% 94.4% 94.1% 96.6% 96.9% 94.2015 Q2-2016 Q4-2016 Q2-2017 Q4-2017 Q2-2018                                                                                                                                                                                                                                                                                                                                                                                                                                                                                                                                                                                                                                                                                                                                                                                                                                                                                                                                                                                                                                                                                                                                                                                                                                                                                                                                                                                                                                                                                                                                                                                                                                                                                                                                                                                                                                                                                                                                                                                                   | 96.2%     | 96.9%     | + 0.7%         | 95.3%     | 96.0%     | + 0.7%         |
| Housing Affordability Index  | 153 168 158 151 151 165 155 147 148 149 128 124 Q4-2015 Q2-2016 Q4-2016 Q2-2017 Q4-2017 Q2-2018                                                                                                                                                                                                                                                                                                                                                                                                                                                                                                                                                                                                                                                                                                                                                                                                                                                                                                                                                                                                                                                                                                                                                                                                                                                                                                                                                                                                                                                                                                                                                                                                                                                                                                                                                                                                                                                                                                                                                                                                                           | 147       | 124       | - 15.6%        | 156       | 131       | - 16.0%        |
| Inventory of Homes for Sale  | 638 699 824 740 739 682 666 692<br>Q4-2015 Q2-2016 Q4-2016 Q2-2017 Q4-2017 Q2-2018                                                                                                                                                                                                                                                                                                                                                                                                                                                                                                                                                                                                                                                                                                                                                                                                                                                                                                                                                                                                                                                                                                                                                                                                                                                                                                                                                                                                                                                                                                                                                                                                                                                                                                                                                                                                                                                                                                                                                                                                                                        | 682       | 692       | + 1.5%         |           |           |                |
| Months Supply of Inventory   | 9.3 9.5 9.9 8.1 6.0 5.7 7.6 7.1 4.9 5.2 6.8 7.1  Q4-2015 Q2-2016 Q4-2016 Q2-2017 Q4-2017 Q2-2018                                                                                                                                                                                                                                                                                                                                                                                                                                                                                                                                                                                                                                                                                                                                                                                                                                                                                                                                                                                                                                                                                                                                                                                                                                                                                                                                                                                                                                                                                                                                                                                                                                                                                                                                                                                                                                                                                                                                                                                                                          | 7.1       | 7.1       | 0.0%           |           |           |                |