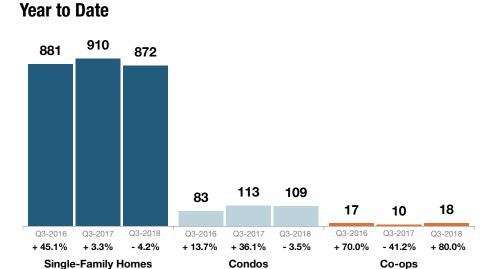

## **Quarterly Snapshot**

- 3.6%

+ 1.5%

+ 14.3%

One-Year Change in Closed Sales All Properties One-Year Change in Homes for Sale All Properties One-Year Change in Median Sales Price All Properties

Residential real estate activity comprised of Single-Family, Condo and Co-op properties. Percent changes are calculated using rounded figures.