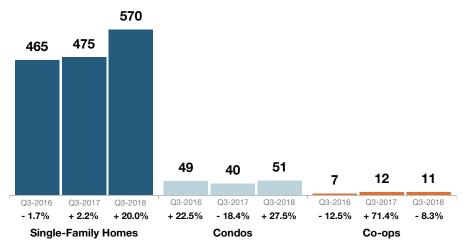

| Key Metrics                  | Historical Sparkbars                                                                                                                                                                                                                                                                                                                                                                                                                                                                                                                                                                                                                                                                                                                                                                                                                                                                                                                                                                                                                                                                                                                                                                                                                                                                                                                                                                                                                                                                                                                                                                                                                                                                                                                                                                                                                                                                                                                                                                                                                                                                                                      | Q3-2017   | Q3-2018   | Percent Change | YTD 2017  | YTD 2018  | Percent Change |
|------------------------------|---------------------------------------------------------------------------------------------------------------------------------------------------------------------------------------------------------------------------------------------------------------------------------------------------------------------------------------------------------------------------------------------------------------------------------------------------------------------------------------------------------------------------------------------------------------------------------------------------------------------------------------------------------------------------------------------------------------------------------------------------------------------------------------------------------------------------------------------------------------------------------------------------------------------------------------------------------------------------------------------------------------------------------------------------------------------------------------------------------------------------------------------------------------------------------------------------------------------------------------------------------------------------------------------------------------------------------------------------------------------------------------------------------------------------------------------------------------------------------------------------------------------------------------------------------------------------------------------------------------------------------------------------------------------------------------------------------------------------------------------------------------------------------------------------------------------------------------------------------------------------------------------------------------------------------------------------------------------------------------------------------------------------------------------------------------------------------------------------------------------------|-----------|-----------|----------------|-----------|-----------|----------------|
| New Listings                 | 290 465 421 664 475 326 367 643 570 Q4-2015 Q2-2016 Q4-2016 Q2-2017 Q4-2017 Q2-2018                                                                                                                                                                                                                                                                                                                                                                                                                                                                                                                                                                                                                                                                                                                                                                                                                                                                                                                                                                                                                                                                                                                                                                                                                                                                                                                                                                                                                                                                                                                                                                                                                                                                                                                                                                                                                                                                                                                                                                                                                                       | 475       | 570       | + 20.0%        | 1,560     | 1,580     | + 1.3%         |
| Pending Sales                | 217 206 248 261 335 334 302 326 334 Q4-2015 Q2-2016 Q4-2016 Q2-2017 Q4-2017 Q2-2018                                                                                                                                                                                                                                                                                                                                                                                                                                                                                                                                                                                                                                                                                                                                                                                                                                                                                                                                                                                                                                                                                                                                                                                                                                                                                                                                                                                                                                                                                                                                                                                                                                                                                                                                                                                                                                                                                                                                                                                                                                       | 334       | 334       | 0.0%           | 910       | 872       | - 4.2%         |
| Closed Sales                 | 237 253 344 323 285 347 333 237 237 237 242015 Q2-2016 Q4-2016 Q2-2017 Q4-2017 Q2-2018                                                                                                                                                                                                                                                                                                                                                                                                                                                                                                                                                                                                                                                                                                                                                                                                                                                                                                                                                                                                                                                                                                                                                                                                                                                                                                                                                                                                                                                                                                                                                                                                                                                                                                                                                                                                                                                                                                                                                                                                                                    | 347       | 336       | - 3.2%         | 862       | 826       | - 4.2%         |
| Days on Market               | 141<br>108<br>105<br>90<br>99<br>115<br>109<br>88<br>83<br>103<br>91<br>79<br>Q4-2015<br>Q2-2016<br>Q4-2016<br>Q4-2016<br>Q2-2017<br>Q4-2017<br>Q2-2018                                                                                                                                                                                                                                                                                                                                                                                                                                                                                                                                                                                                                                                                                                                                                                                                                                                                                                                                                                                                                                                                                                                                                                                                                                                                                                                                                                                                                                                                                                                                                                                                                                                                                                                                                                                                                                                                                                                                                                   | 88        | 79        | - 10.2%        | 102       | 89        | - 12.7%        |
| Median Sales Price           | \$\frac{\text{gr0.000}}{\text{gr0.000}} \frac{\text{gr0.000}}{\text{gr0.000}} \frac{\text{gr0.000}}{\text{gr0.0000}} \frac{\text{gr0.0000}}{\text{gr0.0000}} \frac{\text{gr0.0000}}{\text{gr0.0000}} \frac{\text{gr0.0000}}{\text{gr0.0000}} \frac{\text{gr0.0000}}{\text{gr0.0000}} \frac{\text{gr0.0000}}{\text{gr0.0000}} \frac{\text{gr0.0000}}{\text{gr0.0000}} \frac{\text{gr0.0000}}{\text{gr0.0000}} \text{gr0. | \$293,000 | \$325,000 | + 10.9%        | \$276,225 | \$309,000 | + 11.9%        |
| Average Sales Price          | Q4-2015 Q2-2016 Q4-2016 Q2-2017 Q4-2017 Q2-2018                                                                                                                                                                                                                                                                                                                                                                                                                                                                                                                                                                                                                                                                                                                                                                                                                                                                                                                                                                                                                                                                                                                                                                                                                                                                                                                                                                                                                                                                                                                                                                                                                                                                                                                                                                                                                                                                                                                                                                                                                                                                           | \$322,335 | \$340,161 | + 5.5%         | \$318,791 | \$329,787 | + 3.4%         |
| Pct. of Orig. Price Received | 92.5% 92.3% 93.3% 95.0% 94.7% 93.4% 96.6% 96.2% 94.4% 94.1% 96.6% 96.9% 94.2015 Q2-2016 Q4-2016 Q2-2017 Q4-2017 Q2-2018                                                                                                                                                                                                                                                                                                                                                                                                                                                                                                                                                                                                                                                                                                                                                                                                                                                                                                                                                                                                                                                                                                                                                                                                                                                                                                                                                                                                                                                                                                                                                                                                                                                                                                                                                                                                                                                                                                                                                                                                   | 96.2%     | 96.9%     | + 0.7%         | 95.3%     | 96.0%     | + 0.7%         |
| Housing Affordability Index  | 153 168 158 151 151 165 155 147 148 149 128 124 Q4-2015 Q2-2016 Q4-2016 Q2-2017 Q4-2017 Q2-2018                                                                                                                                                                                                                                                                                                                                                                                                                                                                                                                                                                                                                                                                                                                                                                                                                                                                                                                                                                                                                                                                                                                                                                                                                                                                                                                                                                                                                                                                                                                                                                                                                                                                                                                                                                                                                                                                                                                                                                                                                           | 147       | 124       | - 15.6%        | 156       | 131       | - 16.0%        |
| Inventory of Homes for Sale  | 638 699 824 740 739 682 666 692<br>Q4-2015 Q2-2016 Q4-2016 Q2-2017 Q4-2017 Q2-2018                                                                                                                                                                                                                                                                                                                                                                                                                                                                                                                                                                                                                                                                                                                                                                                                                                                                                                                                                                                                                                                                                                                                                                                                                                                                                                                                                                                                                                                                                                                                                                                                                                                                                                                                                                                                                                                                                                                                                                                                                                        | 682       | 692       | + 1.5%         |           |           |                |
| Months Supply of Inventory   | 9.3 9.5 9.9 8.1 6.0 5.7 7.6 7.1 4.9 5.2 6.8 7.1  Q4-2015 Q2-2016 Q4-2016 Q2-2017 Q4-2017 Q2-2018                                                                                                                                                                                                                                                                                                                                                                                                                                                                                                                                                                                                                                                                                                                                                                                                                                                                                                                                                                                                                                                                                                                                                                                                                                                                                                                                                                                                                                                                                                                                                                                                                                                                                                                                                                                                                                                                                                                                                                                                                          | 7.1       | 7.1       | 0.0%           |           |           |                |

| Key Metrics                  | Historical Sparkbars                                                                                                                                                                                                                                                                                                                                                                                                                                                                                                                                                                                                                                                                                                                                                                                                                                                                                                                                                                                                                                                                                                                                                                                                                                                                                                                                                                                                                                                                                                                                                                                                                                                                                                                                                                                                                                                                                                                                                                                                                                                                                                                                                                                                                                                                                                                                               | Q3-2017   | Q3-2018   | Percent Change | YTD 2017  | YTD 2018  | Percent Change |
|------------------------------|--------------------------------------------------------------------------------------------------------------------------------------------------------------------------------------------------------------------------------------------------------------------------------------------------------------------------------------------------------------------------------------------------------------------------------------------------------------------------------------------------------------------------------------------------------------------------------------------------------------------------------------------------------------------------------------------------------------------------------------------------------------------------------------------------------------------------------------------------------------------------------------------------------------------------------------------------------------------------------------------------------------------------------------------------------------------------------------------------------------------------------------------------------------------------------------------------------------------------------------------------------------------------------------------------------------------------------------------------------------------------------------------------------------------------------------------------------------------------------------------------------------------------------------------------------------------------------------------------------------------------------------------------------------------------------------------------------------------------------------------------------------------------------------------------------------------------------------------------------------------------------------------------------------------------------------------------------------------------------------------------------------------------------------------------------------------------------------------------------------------------------------------------------------------------------------------------------------------------------------------------------------------------------------------------------------------------------------------------------------------|-----------|-----------|----------------|-----------|-----------|----------------|
| New Listings                 | 9 49 40 54 61 40 44 51<br>19 21 21 Q4-2015 Q2-2016 Q4-2016 Q2-2017 Q4-2017 Q2-2018                                                                                                                                                                                                                                                                                                                                                                                                                                                                                                                                                                                                                                                                                                                                                                                                                                                                                                                                                                                                                                                                                                                                                                                                                                                                                                                                                                                                                                                                                                                                                                                                                                                                                                                                                                                                                                                                                                                                                                                                                                                                                                                                                                                                                                                                                 | 40        | 51        | + 27.5%        | 155       | 159       | + 2.6%         |
| Pending Sales                | 31 35 29 33 43 37 37 40 43<br>17 17 26 26 2016<br>Q4-2015 Q2-2016 Q4-2016 Q2-2017 Q4-2017 Q2-2018                                                                                                                                                                                                                                                                                                                                                                                                                                                                                                                                                                                                                                                                                                                                                                                                                                                                                                                                                                                                                                                                                                                                                                                                                                                                                                                                                                                                                                                                                                                                                                                                                                                                                                                                                                                                                                                                                                                                                                                                                                                                                                                                                                                                                                                                  | 37        | 43        | + 16.2%        | 113       | 109       | - 3.5%         |
| Closed Sales                 | 30 37 31 39 44 43 39 39 39 39 20 22 22 22 22 22 24 24 2015 Q2-2016 Q4-2016 Q2-2017 Q4-2017 Q2-2018                                                                                                                                                                                                                                                                                                                                                                                                                                                                                                                                                                                                                                                                                                                                                                                                                                                                                                                                                                                                                                                                                                                                                                                                                                                                                                                                                                                                                                                                                                                                                                                                                                                                                                                                                                                                                                                                                                                                                                                                                                                                                                                                                                                                                                                                 | 44        | 39        | - 11.4%        | 106       | 100       | - 5.7%         |
| Days on Market               | 145 131 117 117 117 117 117 117 117 117 117                                                                                                                                                                                                                                                                                                                                                                                                                                                                                                                                                                                                                                                                                                                                                                                                                                                                                                                                                                                                                                                                                                                                                                                                                                                                                                                                                                                                                                                                                                                                                                                                                                                                                                                                                                                                                                                                                                                                                                                                                                                                                                                                                                                                                                                                                                                        | 95        | 68        | - 28.4%        | 88        | 77        | - 12.5%        |
| Median Sales Price           | \$15\500 \$14\500 \$172\500 \$180\000 \$172\500 \$172\500 \$172\500 \$172\500 \$172\500 \$172\500 \$172\500 \$172\500 \$172\500 \$172\500 \$172\500 \$172\500 \$172\500 \$172\500 \$172\500 \$172\500 \$172\500 \$172\500 \$172\500 \$172\500 \$172\500 \$172\500 \$172\500 \$172\500 \$172\500 \$172\500 \$172\500 \$172\500 \$172\500 \$172\500 \$172\500 \$172\500 \$172\500 \$172\500 \$172\500 \$172\500 \$172\500 \$172\500 \$172\500 \$172\500 \$172\500 \$172\500 \$172\500 \$172\500 \$172\500 \$172\500 \$172\500 \$172\500 \$172\500 \$172\500 \$172\500 \$172\500 \$172\500 \$172\500 \$172\500 \$172\500 \$172\500 \$172\500 \$172\500 \$172\500 \$172\500 \$172\500 \$172\500 \$172\500 \$172\500 \$172\500 \$172\500 \$172\500 \$172\500 \$172\500 \$172\500 \$172\500 \$172\500 \$172\500 \$172\500 \$172\500 \$172\500 \$172\500 \$172\500 \$172\500 \$172\500 \$172\500 \$172\500 \$172\500 \$172\500 \$172\500 \$172\500 \$172\500 \$172\500 \$172\500 \$172\500 \$172\500 \$172\500 \$172\500 \$172\500 \$172\500 \$172\500 \$172\500 \$172\500 \$172\500 \$172\500 \$172\500 \$172\500 \$172\500 \$172\500 \$172\500 \$172\500 \$172\500 \$172\500 \$172\500 \$172\500 \$172\500 \$172\500 \$172\500 \$172\500 \$172\500 \$172\500 \$172\500 \$172\500 \$172\500 \$172\500 \$172\500 \$172\500 \$172\500 \$172\500 \$172\500 \$172\500 \$172\500 \$172\500 \$172\500 \$172\500 \$172\500 \$172\500 \$172\500 \$172\500 \$172\500 \$172\500 \$172\500 \$172\500 \$172\500 \$172\500 \$172\500 \$172\500 \$172\500 \$172\500 \$172\500 \$172\500 \$172\500 \$172\500 \$172\500 \$172\500 \$172\500 \$172\500 \$172\500 \$172\500 \$172\500 \$172\500 \$172\500 \$172\500 \$172\500 \$172\500 \$172\500 \$172\500 \$172\500 \$172\500 \$172\500 \$172\500 \$172\500 \$172\500 \$172\500 \$172\500 \$172\500 \$172\500 \$172\500 \$172\500 \$172\500 \$172\500 \$172\500 \$172\500 \$172\500 \$172\500 \$172\500 \$172\500 \$172\500 \$172\500 \$172\500 \$172\500 \$172\500 \$172\500 \$172\500 \$172\500 \$172\500 \$172\500 \$172\500 \$172\500 \$172\500 \$172\500 \$172\500 \$172\500 \$172\500 \$172\500 \$172\500 \$172\500 \$172\500 \$172\500 \$172\500 \$172\500 \$172\500 \$172\500 \$172\500 \$172\500 \$172\500 \$172\500 \$172\500 \$172\500 \$172\500 \$172\500 \$172\500 \$172\500 \$172\500 \$172\500 \$172\500 \$172\500 \$172\ | \$185,000 | \$249,000 | + 34.6%        | \$185,000 | \$219,800 | + 18.8%        |
| Average Sales Price          | \$\frac{\text{5176,912}}{\text{517,566}} \text{\$\text{5197,132}} \text{\$\text{5191,165}} \text{\$\text{5190,669}} \text{\$\text{5181,560}} \text{\$\text{5211,408}} \text{\$\text{5181,560}} \text{\$\text{5201,408}} \text{\$\text{5180,560}} \text{\$\text{5201,408}} \text{\$\text{5200,469}} \text{\$\text{5200,469}} \text{\$\text{5200,469}} \text{\$\text{520,469}} \$\text{520                                                                                                                                                   | \$189,569 | \$256,002 | + 35.0%        | \$195,882 | \$226,892 | + 15.8%        |
| Pct. of Orig. Price Received | 93.7% 93.5% 92.0% 91.7% 91.1% 94.6% 95.0% 94.7% 93.1% 95.9% 95.2% Q4-2015 Q2-2016 Q4-2016 Q2-2017 Q4-2017 Q2-2018                                                                                                                                                                                                                                                                                                                                                                                                                                                                                                                                                                                                                                                                                                                                                                                                                                                                                                                                                                                                                                                                                                                                                                                                                                                                                                                                                                                                                                                                                                                                                                                                                                                                                                                                                                                                                                                                                                                                                                                                                                                                                                                                                                                                                                                  | 95.0%     | 95.2%     | + 0.2%         | 94.0%     | 95.0%     | + 1.1%         |
| Housing Affordability Index  | 273 297 247 239 241 235 233 243 243 273 162 Q4-2015 Q2-2016 Q4-2016 Q2-2017 Q4-2017 Q2-2018                                                                                                                                                                                                                                                                                                                                                                                                                                                                                                                                                                                                                                                                                                                                                                                                                                                                                                                                                                                                                                                                                                                                                                                                                                                                                                                                                                                                                                                                                                                                                                                                                                                                                                                                                                                                                                                                                                                                                                                                                                                                                                                                                                                                                                                                        | 233       | 162       | - 30.5%        | 233       | 184       | - 21.0%        |
| Inventory of Homes for Sale  | Q4-2015 Q2-2016 Q4-2016 Q2-2017 Q4-2017 Q2-2018                                                                                                                                                                                                                                                                                                                                                                                                                                                                                                                                                                                                                                                                                                                                                                                                                                                                                                                                                                                                                                                                                                                                                                                                                                                                                                                                                                                                                                                                                                                                                                                                                                                                                                                                                                                                                                                                                                                                                                                                                                                                                                                                                                                                                                                                                                                    | 49        | 47        | - 4.1%         |           |           |                |
| Months Supply of Inventory   | 5.5     6.3     8.5     7.6     5.3     5.2     5.1     4.1     1.9     2.9     3.9     3.9       Q4-2015     Q2-2016     Q4-2016     Q2-2017     Q4-2017     Q4-2018                                                                                                                                                                                                                                                                                                                                                                                                                                                                                                                                                                                                                                                                                                                                                                                                                                                                                                                                                                                                                                                                                                                                                                                                                                                                                                                                                                                                                                                                                                                                                                                                                                                                                                                                                                                                                                                                                                                                                                                                                                                                                                                                                                                              | 4.1       | 3.9       | - 4.9%         |           |           |                |