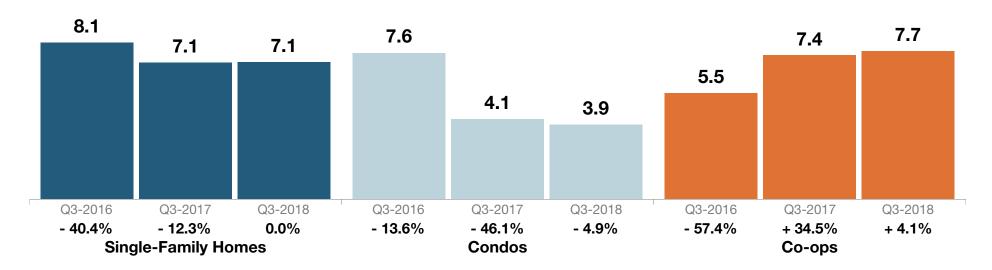

| Key Metrics                  | Historical Sparkbars                                                                                                                                                                                                                                                                                                                                                                                                                                                                                                                                                                                                                                                                                                                                                                                                                                                                                                                                                                                                                                                                                                                                                                                                                                                                                                                                                                                                                                                                                                                                                                                                                                                                                                                                                                                                                                                                                                                                                                                                                                                                                                      | Q3-2017   | Q3-2018   | Percent Change | YTD 2017  | YTD 2018  | Percent Change |
|------------------------------|---------------------------------------------------------------------------------------------------------------------------------------------------------------------------------------------------------------------------------------------------------------------------------------------------------------------------------------------------------------------------------------------------------------------------------------------------------------------------------------------------------------------------------------------------------------------------------------------------------------------------------------------------------------------------------------------------------------------------------------------------------------------------------------------------------------------------------------------------------------------------------------------------------------------------------------------------------------------------------------------------------------------------------------------------------------------------------------------------------------------------------------------------------------------------------------------------------------------------------------------------------------------------------------------------------------------------------------------------------------------------------------------------------------------------------------------------------------------------------------------------------------------------------------------------------------------------------------------------------------------------------------------------------------------------------------------------------------------------------------------------------------------------------------------------------------------------------------------------------------------------------------------------------------------------------------------------------------------------------------------------------------------------------------------------------------------------------------------------------------------------|-----------|-----------|----------------|-----------|-----------|----------------|
| New Listings                 | 290 465 421 664 475 326 367 643 570 Q4-2015 Q2-2016 Q4-2016 Q2-2017 Q4-2017 Q2-2018                                                                                                                                                                                                                                                                                                                                                                                                                                                                                                                                                                                                                                                                                                                                                                                                                                                                                                                                                                                                                                                                                                                                                                                                                                                                                                                                                                                                                                                                                                                                                                                                                                                                                                                                                                                                                                                                                                                                                                                                                                       | 475       | 570       | + 20.0%        | 1,560     | 1,580     | + 1.3%         |
| Pending Sales                | 217 206 248 261 335 334 302 326 334 Q4-2015 Q2-2016 Q4-2016 Q2-2017 Q4-2017 Q2-2018                                                                                                                                                                                                                                                                                                                                                                                                                                                                                                                                                                                                                                                                                                                                                                                                                                                                                                                                                                                                                                                                                                                                                                                                                                                                                                                                                                                                                                                                                                                                                                                                                                                                                                                                                                                                                                                                                                                                                                                                                                       | 334       | 334       | 0.0%           | 910       | 872       | - 4.2%         |
| Closed Sales                 | 237 253 344 323 285 347 333 237 237 237 242015 Q2-2016 Q4-2016 Q2-2017 Q4-2017 Q2-2018                                                                                                                                                                                                                                                                                                                                                                                                                                                                                                                                                                                                                                                                                                                                                                                                                                                                                                                                                                                                                                                                                                                                                                                                                                                                                                                                                                                                                                                                                                                                                                                                                                                                                                                                                                                                                                                                                                                                                                                                                                    | 347       | 336       | - 3.2%         | 862       | 826       | - 4.2%         |
| Days on Market               | 141<br>108<br>105<br>90<br>99<br>115<br>109<br>88<br>83<br>103<br>91<br>79<br>Q4-2015<br>Q2-2016<br>Q4-2016<br>Q4-2016<br>Q2-2017<br>Q4-2017<br>Q2-2018                                                                                                                                                                                                                                                                                                                                                                                                                                                                                                                                                                                                                                                                                                                                                                                                                                                                                                                                                                                                                                                                                                                                                                                                                                                                                                                                                                                                                                                                                                                                                                                                                                                                                                                                                                                                                                                                                                                                                                   | 88        | 79        | - 10.2%        | 102       | 89        | - 12.7%        |
| Median Sales Price           | \$\frac{\text{gr0.000}}{\text{gr0.000}} \frac{\text{gr0.000}}{\text{gr0.000}} \frac{\text{gr0.000}}{\text{gr0.0000}} \frac{\text{gr0.0000}}{\text{gr0.0000}} \frac{\text{gr0.0000}}{\text{gr0.0000}} \frac{\text{gr0.0000}}{\text{gr0.0000}} \frac{\text{gr0.0000}}{\text{gr0.0000}} \frac{\text{gr0.0000}}{\text{gr0.0000}} \frac{\text{gr0.0000}}{\text{gr0.0000}} \frac{\text{gr0.0000}}{\text{gr0.0000}} \text{gr0. | \$293,000 | \$325,000 | + 10.9%        | \$276,225 | \$309,000 | + 11.9%        |
| Average Sales Price          | Q4-2015 Q2-2016 Q4-2016 Q2-2017 Q4-2017 Q2-2018                                                                                                                                                                                                                                                                                                                                                                                                                                                                                                                                                                                                                                                                                                                                                                                                                                                                                                                                                                                                                                                                                                                                                                                                                                                                                                                                                                                                                                                                                                                                                                                                                                                                                                                                                                                                                                                                                                                                                                                                                                                                           | \$322,335 | \$340,161 | + 5.5%         | \$318,791 | \$329,787 | + 3.4%         |
| Pct. of Orig. Price Received | 92.5% 92.3% 93.3% 95.0% 94.7% 93.4% 96.6% 96.2% 94.4% 94.1% 96.6% 96.9% 94.2015 Q2-2016 Q4-2016 Q2-2017 Q4-2017 Q2-2018                                                                                                                                                                                                                                                                                                                                                                                                                                                                                                                                                                                                                                                                                                                                                                                                                                                                                                                                                                                                                                                                                                                                                                                                                                                                                                                                                                                                                                                                                                                                                                                                                                                                                                                                                                                                                                                                                                                                                                                                   | 96.2%     | 96.9%     | + 0.7%         | 95.3%     | 96.0%     | + 0.7%         |
| Housing Affordability Index  | 153 168 158 151 151 165 155 147 148 149 128 124 Q4-2015 Q2-2016 Q4-2016 Q2-2017 Q4-2017 Q2-2018                                                                                                                                                                                                                                                                                                                                                                                                                                                                                                                                                                                                                                                                                                                                                                                                                                                                                                                                                                                                                                                                                                                                                                                                                                                                                                                                                                                                                                                                                                                                                                                                                                                                                                                                                                                                                                                                                                                                                                                                                           | 147       | 124       | - 15.6%        | 156       | 131       | - 16.0%        |
| Inventory of Homes for Sale  | 638 699 824 740 739 682 666 692<br>Q4-2015 Q2-2016 Q4-2016 Q2-2017 Q4-2017 Q2-2018                                                                                                                                                                                                                                                                                                                                                                                                                                                                                                                                                                                                                                                                                                                                                                                                                                                                                                                                                                                                                                                                                                                                                                                                                                                                                                                                                                                                                                                                                                                                                                                                                                                                                                                                                                                                                                                                                                                                                                                                                                        | 682       | 692       | + 1.5%         |           |           |                |
| Months Supply of Inventory   | 9.3 9.5 9.9 8.1 6.0 5.7 7.6 7.1 4.9 5.2 6.8 7.1  Q4-2015 Q2-2016 Q4-2016 Q2-2017 Q4-2017 Q2-2018                                                                                                                                                                                                                                                                                                                                                                                                                                                                                                                                                                                                                                                                                                                                                                                                                                                                                                                                                                                                                                                                                                                                                                                                                                                                                                                                                                                                                                                                                                                                                                                                                                                                                                                                                                                                                                                                                                                                                                                                                          | 7.1       | 7.1       | 0.0%           |           |           |                |

| Key Metrics                  | Historical Sparkbars                                                                                                                                                                                                                                                                                                                                                                                                                                                                                                                                                                                                                                                                                                                                                                                                                                                                                                                                                                                                                                                                                                                                                                                                                                                                                                                                                                                                                                                                                                                                                                                                                                                                                                                                                                                                                                                                                                                                                                                                                                                                                                                                                                                                                                                                                                                                               | Q3-2017   | Q3-2018   | Percent Change | YTD 2017  | YTD 2018  | Percent Change |
|------------------------------|--------------------------------------------------------------------------------------------------------------------------------------------------------------------------------------------------------------------------------------------------------------------------------------------------------------------------------------------------------------------------------------------------------------------------------------------------------------------------------------------------------------------------------------------------------------------------------------------------------------------------------------------------------------------------------------------------------------------------------------------------------------------------------------------------------------------------------------------------------------------------------------------------------------------------------------------------------------------------------------------------------------------------------------------------------------------------------------------------------------------------------------------------------------------------------------------------------------------------------------------------------------------------------------------------------------------------------------------------------------------------------------------------------------------------------------------------------------------------------------------------------------------------------------------------------------------------------------------------------------------------------------------------------------------------------------------------------------------------------------------------------------------------------------------------------------------------------------------------------------------------------------------------------------------------------------------------------------------------------------------------------------------------------------------------------------------------------------------------------------------------------------------------------------------------------------------------------------------------------------------------------------------------------------------------------------------------------------------------------------------|-----------|-----------|----------------|-----------|-----------|----------------|
| New Listings                 | 9 49 40 54 61 40 44 51<br>19 21 21 Q4-2015 Q2-2016 Q4-2016 Q2-2017 Q4-2017 Q2-2018                                                                                                                                                                                                                                                                                                                                                                                                                                                                                                                                                                                                                                                                                                                                                                                                                                                                                                                                                                                                                                                                                                                                                                                                                                                                                                                                                                                                                                                                                                                                                                                                                                                                                                                                                                                                                                                                                                                                                                                                                                                                                                                                                                                                                                                                                 | 40        | 51        | + 27.5%        | 155       | 159       | + 2.6%         |
| Pending Sales                | 31 35 29 33 43 37 37 40 43<br>17 17 26 26 2016<br>Q4-2015 Q2-2016 Q4-2016 Q2-2017 Q4-2017 Q2-2018                                                                                                                                                                                                                                                                                                                                                                                                                                                                                                                                                                                                                                                                                                                                                                                                                                                                                                                                                                                                                                                                                                                                                                                                                                                                                                                                                                                                                                                                                                                                                                                                                                                                                                                                                                                                                                                                                                                                                                                                                                                                                                                                                                                                                                                                  | 37        | 43        | + 16.2%        | 113       | 109       | - 3.5%         |
| Closed Sales                 | 30 37 31 39 44 43 39 39 39 39 20 22 22 22 22 22 24 24 2015 Q2-2016 Q4-2016 Q2-2017 Q4-2017 Q2-2018                                                                                                                                                                                                                                                                                                                                                                                                                                                                                                                                                                                                                                                                                                                                                                                                                                                                                                                                                                                                                                                                                                                                                                                                                                                                                                                                                                                                                                                                                                                                                                                                                                                                                                                                                                                                                                                                                                                                                                                                                                                                                                                                                                                                                                                                 | 44        | 39        | - 11.4%        | 106       | 100       | - 5.7%         |
| Days on Market               | 145 131 117 117 117 117 117 117 117 117 117                                                                                                                                                                                                                                                                                                                                                                                                                                                                                                                                                                                                                                                                                                                                                                                                                                                                                                                                                                                                                                                                                                                                                                                                                                                                                                                                                                                                                                                                                                                                                                                                                                                                                                                                                                                                                                                                                                                                                                                                                                                                                                                                                                                                                                                                                                                        | 95        | 68        | - 28.4%        | 88        | 77        | - 12.5%        |
| Median Sales Price           | \$15\500 \$14\500 \$172\500 \$180\000 \$172\500 \$172\500 \$172\500 \$172\500 \$172\500 \$172\500 \$172\500 \$172\500 \$172\500 \$172\500 \$172\500 \$172\500 \$172\500 \$172\500 \$172\500 \$172\500 \$172\500 \$172\500 \$172\500 \$172\500 \$172\500 \$172\500 \$172\500 \$172\500 \$172\500 \$172\500 \$172\500 \$172\500 \$172\500 \$172\500 \$172\500 \$172\500 \$172\500 \$172\500 \$172\500 \$172\500 \$172\500 \$172\500 \$172\500 \$172\500 \$172\500 \$172\500 \$172\500 \$172\500 \$172\500 \$172\500 \$172\500 \$172\500 \$172\500 \$172\500 \$172\500 \$172\500 \$172\500 \$172\500 \$172\500 \$172\500 \$172\500 \$172\500 \$172\500 \$172\500 \$172\500 \$172\500 \$172\500 \$172\500 \$172\500 \$172\500 \$172\500 \$172\500 \$172\500 \$172\500 \$172\500 \$172\500 \$172\500 \$172\500 \$172\500 \$172\500 \$172\500 \$172\500 \$172\500 \$172\500 \$172\500 \$172\500 \$172\500 \$172\500 \$172\500 \$172\500 \$172\500 \$172\500 \$172\500 \$172\500 \$172\500 \$172\500 \$172\500 \$172\500 \$172\500 \$172\500 \$172\500 \$172\500 \$172\500 \$172\500 \$172\500 \$172\500 \$172\500 \$172\500 \$172\500 \$172\500 \$172\500 \$172\500 \$172\500 \$172\500 \$172\500 \$172\500 \$172\500 \$172\500 \$172\500 \$172\500 \$172\500 \$172\500 \$172\500 \$172\500 \$172\500 \$172\500 \$172\500 \$172\500 \$172\500 \$172\500 \$172\500 \$172\500 \$172\500 \$172\500 \$172\500 \$172\500 \$172\500 \$172\500 \$172\500 \$172\500 \$172\500 \$172\500 \$172\500 \$172\500 \$172\500 \$172\500 \$172\500 \$172\500 \$172\500 \$172\500 \$172\500 \$172\500 \$172\500 \$172\500 \$172\500 \$172\500 \$172\500 \$172\500 \$172\500 \$172\500 \$172\500 \$172\500 \$172\500 \$172\500 \$172\500 \$172\500 \$172\500 \$172\500 \$172\500 \$172\500 \$172\500 \$172\500 \$172\500 \$172\500 \$172\500 \$172\500 \$172\500 \$172\500 \$172\500 \$172\500 \$172\500 \$172\500 \$172\500 \$172\500 \$172\500 \$172\500 \$172\500 \$172\500 \$172\500 \$172\500 \$172\500 \$172\500 \$172\500 \$172\500 \$172\500 \$172\500 \$172\500 \$172\500 \$172\500 \$172\500 \$172\500 \$172\500 \$172\500 \$172\500 \$172\500 \$172\500 \$172\500 \$172\500 \$172\500 \$172\500 \$172\500 \$172\500 \$172\500 \$172\500 \$172\500 \$172\500 \$172\500 \$172\500 \$172\500 \$172\500 \$172\500 \$172\500 \$172\500 \$172\500 \$172\500 \$172\500 \$172\500 \$172\ | \$185,000 | \$249,000 | + 34.6%        | \$185,000 | \$219,800 | + 18.8%        |
| Average Sales Price          | \$\frac{\text{5176,912}}{\text{517,566}} \text{\$\text{5197,132}} \text{\$\text{5191,165}} \text{\$\text{5190,669}} \text{\$\text{5181,560}} \text{\$\text{5211,408}} \text{\$\text{5181,560}} \text{\$\text{5201,408}} \text{\$\text{5180,560}} \text{\$\text{5201,408}} \text{\$\text{5200,469}} \text{\$\text{5200,469}} \text{\$\text{5200,469}} \text{\$\text{520,469}} \$\text{520                                                                                                                                                   | \$189,569 | \$256,002 | + 35.0%        | \$195,882 | \$226,892 | + 15.8%        |
| Pct. of Orig. Price Received | 93.7% 93.5% 92.0% 91.7% 91.1% 94.6% 95.0% 94.7% 93.1% 95.9% 95.2% Q4-2015 Q2-2016 Q4-2016 Q2-2017 Q4-2017 Q2-2018                                                                                                                                                                                                                                                                                                                                                                                                                                                                                                                                                                                                                                                                                                                                                                                                                                                                                                                                                                                                                                                                                                                                                                                                                                                                                                                                                                                                                                                                                                                                                                                                                                                                                                                                                                                                                                                                                                                                                                                                                                                                                                                                                                                                                                                  | 95.0%     | 95.2%     | + 0.2%         | 94.0%     | 95.0%     | + 1.1%         |
| Housing Affordability Index  | 273 297 247 239 241 235 233 243 243 273 162 Q4-2015 Q2-2016 Q4-2016 Q2-2017 Q4-2017 Q2-2018                                                                                                                                                                                                                                                                                                                                                                                                                                                                                                                                                                                                                                                                                                                                                                                                                                                                                                                                                                                                                                                                                                                                                                                                                                                                                                                                                                                                                                                                                                                                                                                                                                                                                                                                                                                                                                                                                                                                                                                                                                                                                                                                                                                                                                                                        | 233       | 162       | - 30.5%        | 233       | 184       | - 21.0%        |
| Inventory of Homes for Sale  | Q4-2015 Q2-2016 Q4-2016 Q2-2017 Q4-2017 Q2-2018                                                                                                                                                                                                                                                                                                                                                                                                                                                                                                                                                                                                                                                                                                                                                                                                                                                                                                                                                                                                                                                                                                                                                                                                                                                                                                                                                                                                                                                                                                                                                                                                                                                                                                                                                                                                                                                                                                                                                                                                                                                                                                                                                                                                                                                                                                                    | 49        | 47        | - 4.1%         |           |           |                |
| Months Supply of Inventory   | 5.5     6.3     8.5     7.6     5.3     5.2     5.1     4.1     1.9     2.9     3.9     3.9       Q4-2015     Q2-2016     Q4-2016     Q2-2017     Q4-2017     Q4-2018                                                                                                                                                                                                                                                                                                                                                                                                                                                                                                                                                                                                                                                                                                                                                                                                                                                                                                                                                                                                                                                                                                                                                                                                                                                                                                                                                                                                                                                                                                                                                                                                                                                                                                                                                                                                                                                                                                                                                                                                                                                                                                                                                                                              | 4.1       | 3.9       | - 4.9%         |           |           |                |