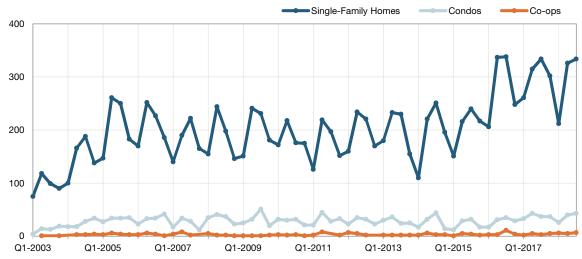

## **Quarterly Snapshot**

- 3.6%

+ 1.5%

+ 14.3%

One-Year Change in Closed Sales All Properties One-Year Change in Homes for Sale All Properties One-Year Change in Median Sales Price All Properties

Residential real estate activity comprised of Single-Family, Condo and Co-op properties. Percent changes are calculated using rounded figures.