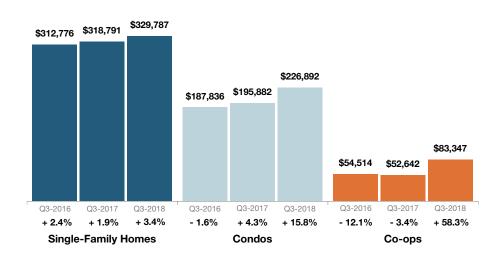

| Key Metrics                  | Historical Sparkbars                                                                                                                                                                                                                                                                                                                                                                                                                                                                                                                                                                                                                                                                                                                                                                                                                                                                                                                                                                                                                                                                                                                                                                                                                                                                                                                                                                                                                                                                                                                                                                                                                                                                                                                                                                                                                                                                                                                                                                                                                                                                                                      | Q3-2017   | Q3-2018   | Percent Change | YTD 2017  | YTD 2018  | Percent Change |
|------------------------------|---------------------------------------------------------------------------------------------------------------------------------------------------------------------------------------------------------------------------------------------------------------------------------------------------------------------------------------------------------------------------------------------------------------------------------------------------------------------------------------------------------------------------------------------------------------------------------------------------------------------------------------------------------------------------------------------------------------------------------------------------------------------------------------------------------------------------------------------------------------------------------------------------------------------------------------------------------------------------------------------------------------------------------------------------------------------------------------------------------------------------------------------------------------------------------------------------------------------------------------------------------------------------------------------------------------------------------------------------------------------------------------------------------------------------------------------------------------------------------------------------------------------------------------------------------------------------------------------------------------------------------------------------------------------------------------------------------------------------------------------------------------------------------------------------------------------------------------------------------------------------------------------------------------------------------------------------------------------------------------------------------------------------------------------------------------------------------------------------------------------------|-----------|-----------|----------------|-----------|-----------|----------------|
| New Listings                 | 290 465 421 664 475 326 367 643 570 Q4-2015 Q2-2016 Q4-2016 Q2-2017 Q4-2017 Q2-2018                                                                                                                                                                                                                                                                                                                                                                                                                                                                                                                                                                                                                                                                                                                                                                                                                                                                                                                                                                                                                                                                                                                                                                                                                                                                                                                                                                                                                                                                                                                                                                                                                                                                                                                                                                                                                                                                                                                                                                                                                                       | 475       | 570       | + 20.0%        | 1,560     | 1,580     | + 1.3%         |
| Pending Sales                | 217 206 248 261 335 334 302 326 334 Q4-2015 Q2-2016 Q4-2016 Q2-2017 Q4-2017 Q2-2018                                                                                                                                                                                                                                                                                                                                                                                                                                                                                                                                                                                                                                                                                                                                                                                                                                                                                                                                                                                                                                                                                                                                                                                                                                                                                                                                                                                                                                                                                                                                                                                                                                                                                                                                                                                                                                                                                                                                                                                                                                       | 334       | 334       | 0.0%           | 910       | 872       | - 4.2%         |
| Closed Sales                 | 237 253 344 323 285 347 333 237 237 237 242015 Q2-2016 Q4-2016 Q2-2017 Q4-2017 Q2-2018                                                                                                                                                                                                                                                                                                                                                                                                                                                                                                                                                                                                                                                                                                                                                                                                                                                                                                                                                                                                                                                                                                                                                                                                                                                                                                                                                                                                                                                                                                                                                                                                                                                                                                                                                                                                                                                                                                                                                                                                                                    | 347       | 336       | - 3.2%         | 862       | 826       | - 4.2%         |
| Days on Market               | 141<br>108<br>105<br>90<br>99<br>115<br>109<br>88<br>83<br>103<br>91<br>79<br>Q4-2015<br>Q2-2016<br>Q4-2016<br>Q4-2016<br>Q2-2017<br>Q4-2017<br>Q2-2018                                                                                                                                                                                                                                                                                                                                                                                                                                                                                                                                                                                                                                                                                                                                                                                                                                                                                                                                                                                                                                                                                                                                                                                                                                                                                                                                                                                                                                                                                                                                                                                                                                                                                                                                                                                                                                                                                                                                                                   | 88        | 79        | - 10.2%        | 102       | 89        | - 12.7%        |
| Median Sales Price           | \$\frac{\text{gr0.000}}{\text{gr0.000}} \frac{\text{gr0.000}}{\text{gr0.000}} \frac{\text{gr0.000}}{\text{gr0.0000}} \frac{\text{gr0.0000}}{\text{gr0.0000}} \frac{\text{gr0.0000}}{\text{gr0.0000}} \frac{\text{gr0.0000}}{\text{gr0.0000}} \frac{\text{gr0.0000}}{\text{gr0.0000}} \frac{\text{gr0.0000}}{\text{gr0.0000}} \frac{\text{gr0.0000}}{\text{gr0.0000}} \frac{\text{gr0.0000}}{\text{gr0.0000}} \text{gr0. | \$293,000 | \$325,000 | + 10.9%        | \$276,225 | \$309,000 | + 11.9%        |
| Average Sales Price          | Q4-2015 Q2-2016 Q4-2016 Q2-2017 Q4-2017 Q2-2018                                                                                                                                                                                                                                                                                                                                                                                                                                                                                                                                                                                                                                                                                                                                                                                                                                                                                                                                                                                                                                                                                                                                                                                                                                                                                                                                                                                                                                                                                                                                                                                                                                                                                                                                                                                                                                                                                                                                                                                                                                                                           | \$322,335 | \$340,161 | + 5.5%         | \$318,791 | \$329,787 | + 3.4%         |
| Pct. of Orig. Price Received | 92.5% 92.3% 93.3% 95.0% 94.7% 93.4% 96.6% 96.2% 94.4% 94.1% 96.6% 96.9% 94.2015 Q2-2016 Q4-2016 Q2-2017 Q4-2017 Q2-2018                                                                                                                                                                                                                                                                                                                                                                                                                                                                                                                                                                                                                                                                                                                                                                                                                                                                                                                                                                                                                                                                                                                                                                                                                                                                                                                                                                                                                                                                                                                                                                                                                                                                                                                                                                                                                                                                                                                                                                                                   | 96.2%     | 96.9%     | + 0.7%         | 95.3%     | 96.0%     | + 0.7%         |
| Housing Affordability Index  | 153 168 158 151 151 165 155 147 148 149 128 124 Q4-2015 Q2-2016 Q4-2016 Q2-2017 Q4-2017 Q2-2018                                                                                                                                                                                                                                                                                                                                                                                                                                                                                                                                                                                                                                                                                                                                                                                                                                                                                                                                                                                                                                                                                                                                                                                                                                                                                                                                                                                                                                                                                                                                                                                                                                                                                                                                                                                                                                                                                                                                                                                                                           | 147       | 124       | - 15.6%        | 156       | 131       | - 16.0%        |
| Inventory of Homes for Sale  | 638 699 824 740 739 682 666 692<br>Q4-2015 Q2-2016 Q4-2016 Q2-2017 Q4-2017 Q2-2018                                                                                                                                                                                                                                                                                                                                                                                                                                                                                                                                                                                                                                                                                                                                                                                                                                                                                                                                                                                                                                                                                                                                                                                                                                                                                                                                                                                                                                                                                                                                                                                                                                                                                                                                                                                                                                                                                                                                                                                                                                        | 682       | 692       | + 1.5%         |           |           |                |
| Months Supply of Inventory   | 9.3 9.5 9.9 8.1 6.0 5.7 7.6 7.1 4.9 5.2 6.8 7.1  Q4-2015 Q2-2016 Q4-2016 Q2-2017 Q4-2017 Q2-2018                                                                                                                                                                                                                                                                                                                                                                                                                                                                                                                                                                                                                                                                                                                                                                                                                                                                                                                                                                                                                                                                                                                                                                                                                                                                                                                                                                                                                                                                                                                                                                                                                                                                                                                                                                                                                                                                                                                                                                                                                          | 7.1       | 7.1       | 0.0%           |           |           |                |