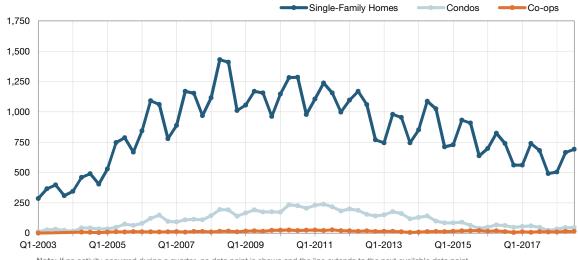

| Key Metrics                  | Historical Sparkbars                                                                                                                                                                                                                                                                                                                                                                                                                                                                                                                                                                                                                                                                                                                                                                                                                                                                                                                                                                                                                                                                                                                                                                                                                                                                                                                                                                                                                                                                                                                                                                                                                                                                                                                                                                                                                                                                                                                                                                                                                                                                                                      | Q3-2017   | Q3-2018   | Percent Change | YTD 2017  | YTD 2018  | Percent Change |
|------------------------------|---------------------------------------------------------------------------------------------------------------------------------------------------------------------------------------------------------------------------------------------------------------------------------------------------------------------------------------------------------------------------------------------------------------------------------------------------------------------------------------------------------------------------------------------------------------------------------------------------------------------------------------------------------------------------------------------------------------------------------------------------------------------------------------------------------------------------------------------------------------------------------------------------------------------------------------------------------------------------------------------------------------------------------------------------------------------------------------------------------------------------------------------------------------------------------------------------------------------------------------------------------------------------------------------------------------------------------------------------------------------------------------------------------------------------------------------------------------------------------------------------------------------------------------------------------------------------------------------------------------------------------------------------------------------------------------------------------------------------------------------------------------------------------------------------------------------------------------------------------------------------------------------------------------------------------------------------------------------------------------------------------------------------------------------------------------------------------------------------------------------------|-----------|-----------|----------------|-----------|-----------|----------------|
| New Listings                 | 290 465 421 664 475 326 367 643 570 Q4-2015 Q2-2016 Q4-2016 Q2-2017 Q4-2017 Q2-2018                                                                                                                                                                                                                                                                                                                                                                                                                                                                                                                                                                                                                                                                                                                                                                                                                                                                                                                                                                                                                                                                                                                                                                                                                                                                                                                                                                                                                                                                                                                                                                                                                                                                                                                                                                                                                                                                                                                                                                                                                                       | 475       | 570       | + 20.0%        | 1,560     | 1,580     | + 1.3%         |
| Pending Sales                | 217 206 248 261 335 334 302 326 334 Q4-2015 Q2-2016 Q4-2016 Q2-2017 Q4-2017 Q2-2018                                                                                                                                                                                                                                                                                                                                                                                                                                                                                                                                                                                                                                                                                                                                                                                                                                                                                                                                                                                                                                                                                                                                                                                                                                                                                                                                                                                                                                                                                                                                                                                                                                                                                                                                                                                                                                                                                                                                                                                                                                       | 334       | 334       | 0.0%           | 910       | 872       | - 4.2%         |
| Closed Sales                 | 237 253 344 323 285 347 333 237 237 237 242015 Q2-2016 Q4-2016 Q2-2017 Q4-2017 Q2-2018                                                                                                                                                                                                                                                                                                                                                                                                                                                                                                                                                                                                                                                                                                                                                                                                                                                                                                                                                                                                                                                                                                                                                                                                                                                                                                                                                                                                                                                                                                                                                                                                                                                                                                                                                                                                                                                                                                                                                                                                                                    | 347       | 336       | - 3.2%         | 862       | 826       | - 4.2%         |
| Days on Market               | 141<br>108<br>105<br>90<br>99<br>115<br>109<br>88<br>83<br>103<br>91<br>79<br>Q4-2015<br>Q2-2016<br>Q4-2016<br>Q4-2016<br>Q2-2017<br>Q4-2017<br>Q2-2018                                                                                                                                                                                                                                                                                                                                                                                                                                                                                                                                                                                                                                                                                                                                                                                                                                                                                                                                                                                                                                                                                                                                                                                                                                                                                                                                                                                                                                                                                                                                                                                                                                                                                                                                                                                                                                                                                                                                                                   | 88        | 79        | - 10.2%        | 102       | 89        | - 12.7%        |
| Median Sales Price           | \$\frac{\text{gr0.000}}{\text{gr0.000}} \frac{\text{gr0.000}}{\text{gr0.000}} \frac{\text{gr0.000}}{\text{gr0.0000}} \frac{\text{gr0.0000}}{\text{gr0.0000}} \frac{\text{gr0.0000}}{\text{gr0.0000}} \frac{\text{gr0.0000}}{\text{gr0.0000}} \frac{\text{gr0.0000}}{\text{gr0.0000}} \frac{\text{gr0.0000}}{\text{gr0.0000}} \frac{\text{gr0.0000}}{\text{gr0.0000}} \frac{\text{gr0.0000}}{\text{gr0.0000}} \text{gr0. | \$293,000 | \$325,000 | + 10.9%        | \$276,225 | \$309,000 | + 11.9%        |
| Average Sales Price          | Q4-2015 Q2-2016 Q4-2016 Q2-2017 Q4-2017 Q2-2018                                                                                                                                                                                                                                                                                                                                                                                                                                                                                                                                                                                                                                                                                                                                                                                                                                                                                                                                                                                                                                                                                                                                                                                                                                                                                                                                                                                                                                                                                                                                                                                                                                                                                                                                                                                                                                                                                                                                                                                                                                                                           | \$322,335 | \$340,161 | + 5.5%         | \$318,791 | \$329,787 | + 3.4%         |
| Pct. of Orig. Price Received | 92.5% 92.3% 93.3% 95.0% 94.7% 93.4% 96.6% 96.2% 94.4% 94.1% 96.6% 96.9% 94.2015 Q2-2016 Q4-2016 Q2-2017 Q4-2017 Q2-2018                                                                                                                                                                                                                                                                                                                                                                                                                                                                                                                                                                                                                                                                                                                                                                                                                                                                                                                                                                                                                                                                                                                                                                                                                                                                                                                                                                                                                                                                                                                                                                                                                                                                                                                                                                                                                                                                                                                                                                                                   | 96.2%     | 96.9%     | + 0.7%         | 95.3%     | 96.0%     | + 0.7%         |
| Housing Affordability Index  | 153 168 158 151 151 165 155 147 148 149 128 124 Q4-2015 Q2-2016 Q4-2016 Q2-2017 Q4-2017 Q2-2018                                                                                                                                                                                                                                                                                                                                                                                                                                                                                                                                                                                                                                                                                                                                                                                                                                                                                                                                                                                                                                                                                                                                                                                                                                                                                                                                                                                                                                                                                                                                                                                                                                                                                                                                                                                                                                                                                                                                                                                                                           | 147       | 124       | - 15.6%        | 156       | 131       | - 16.0%        |
| Inventory of Homes for Sale  | 638 699 824 740 739 682 666 692<br>Q4-2015 Q2-2016 Q4-2016 Q2-2017 Q4-2017 Q2-2018                                                                                                                                                                                                                                                                                                                                                                                                                                                                                                                                                                                                                                                                                                                                                                                                                                                                                                                                                                                                                                                                                                                                                                                                                                                                                                                                                                                                                                                                                                                                                                                                                                                                                                                                                                                                                                                                                                                                                                                                                                        | 682       | 692       | + 1.5%         |           |           |                |
| Months Supply of Inventory   | 9.3 9.5 9.9 8.1 6.0 5.7 7.6 7.1 4.9 5.2 6.8 7.1  Q4-2015 Q2-2016 Q4-2016 Q2-2017 Q4-2017 Q2-2018                                                                                                                                                                                                                                                                                                                                                                                                                                                                                                                                                                                                                                                                                                                                                                                                                                                                                                                                                                                                                                                                                                                                                                                                                                                                                                                                                                                                                                                                                                                                                                                                                                                                                                                                                                                                                                                                                                                                                                                                                          | 7.1       | 7.1       | 0.0%           |           |           |                |