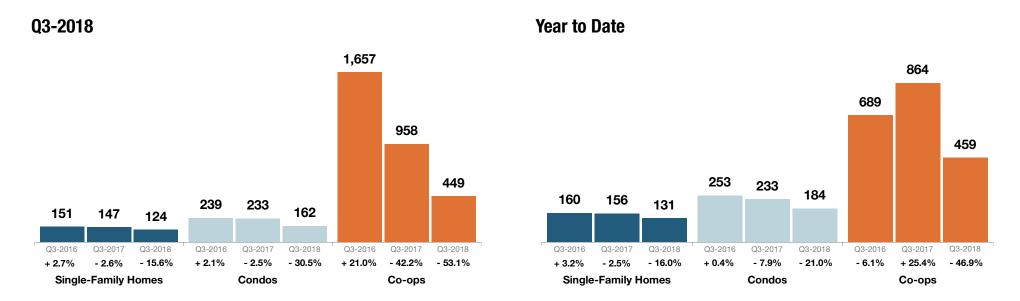

| Key Metrics                  | Historical Sparkbars                                                                                                                                                                                                                                                                                                                                                                                                                                                                                                                                                                                                                                                                                                                                                                                                                                                                                                                                                                                                                                                                                                                                                                                                                                                                                                                                                                                                                                                                                                                                                                                                                                                                                                                                                                                                                                                                                                                                                                                                                                                                                                      | Q3-2017   | Q3-2018   | Percent Change | YTD 2017  | YTD 2018  | Percent Change |
|------------------------------|---------------------------------------------------------------------------------------------------------------------------------------------------------------------------------------------------------------------------------------------------------------------------------------------------------------------------------------------------------------------------------------------------------------------------------------------------------------------------------------------------------------------------------------------------------------------------------------------------------------------------------------------------------------------------------------------------------------------------------------------------------------------------------------------------------------------------------------------------------------------------------------------------------------------------------------------------------------------------------------------------------------------------------------------------------------------------------------------------------------------------------------------------------------------------------------------------------------------------------------------------------------------------------------------------------------------------------------------------------------------------------------------------------------------------------------------------------------------------------------------------------------------------------------------------------------------------------------------------------------------------------------------------------------------------------------------------------------------------------------------------------------------------------------------------------------------------------------------------------------------------------------------------------------------------------------------------------------------------------------------------------------------------------------------------------------------------------------------------------------------------|-----------|-----------|----------------|-----------|-----------|----------------|
| New Listings                 | 290 465 421 664 475 326 367 643 570 Q4-2015 Q2-2016 Q4-2016 Q2-2017 Q4-2017 Q2-2018                                                                                                                                                                                                                                                                                                                                                                                                                                                                                                                                                                                                                                                                                                                                                                                                                                                                                                                                                                                                                                                                                                                                                                                                                                                                                                                                                                                                                                                                                                                                                                                                                                                                                                                                                                                                                                                                                                                                                                                                                                       | 475       | 570       | + 20.0%        | 1,560     | 1,580     | + 1.3%         |
| Pending Sales                | 217 206 248 261 335 334 302 326 334 Q4-2015 Q2-2016 Q4-2016 Q2-2017 Q4-2017 Q2-2018                                                                                                                                                                                                                                                                                                                                                                                                                                                                                                                                                                                                                                                                                                                                                                                                                                                                                                                                                                                                                                                                                                                                                                                                                                                                                                                                                                                                                                                                                                                                                                                                                                                                                                                                                                                                                                                                                                                                                                                                                                       | 334       | 334       | 0.0%           | 910       | 872       | - 4.2%         |
| Closed Sales                 | 237 253 344 323 285 347 333 237 237 237 242015 Q2-2016 Q4-2016 Q2-2017 Q4-2017 Q2-2018                                                                                                                                                                                                                                                                                                                                                                                                                                                                                                                                                                                                                                                                                                                                                                                                                                                                                                                                                                                                                                                                                                                                                                                                                                                                                                                                                                                                                                                                                                                                                                                                                                                                                                                                                                                                                                                                                                                                                                                                                                    | 347       | 336       | - 3.2%         | 862       | 826       | - 4.2%         |
| Days on Market               | 141<br>108<br>105<br>90<br>99<br>115<br>109<br>88<br>83<br>103<br>91<br>79<br>Q4-2015<br>Q2-2016<br>Q4-2016<br>Q4-2016<br>Q2-2017<br>Q4-2017<br>Q2-2018                                                                                                                                                                                                                                                                                                                                                                                                                                                                                                                                                                                                                                                                                                                                                                                                                                                                                                                                                                                                                                                                                                                                                                                                                                                                                                                                                                                                                                                                                                                                                                                                                                                                                                                                                                                                                                                                                                                                                                   | 88        | 79        | - 10.2%        | 102       | 89        | - 12.7%        |
| Median Sales Price           | \$\frac{\text{gr0.000}}{\text{gr0.000}} \frac{\text{gr0.000}}{\text{gr0.000}} \frac{\text{gr0.000}}{\text{gr0.0000}} \frac{\text{gr0.0000}}{\text{gr0.0000}} \frac{\text{gr0.0000}}{\text{gr0.0000}} \frac{\text{gr0.0000}}{\text{gr0.0000}} \frac{\text{gr0.0000}}{\text{gr0.0000}} \frac{\text{gr0.0000}}{\text{gr0.0000}} \frac{\text{gr0.0000}}{\text{gr0.0000}} \frac{\text{gr0.0000}}{\text{gr0.0000}} \text{gr0. | \$293,000 | \$325,000 | + 10.9%        | \$276,225 | \$309,000 | + 11.9%        |
| Average Sales Price          | Q4-2015 Q2-2016 Q4-2016 Q2-2017 Q4-2017 Q2-2018                                                                                                                                                                                                                                                                                                                                                                                                                                                                                                                                                                                                                                                                                                                                                                                                                                                                                                                                                                                                                                                                                                                                                                                                                                                                                                                                                                                                                                                                                                                                                                                                                                                                                                                                                                                                                                                                                                                                                                                                                                                                           | \$322,335 | \$340,161 | + 5.5%         | \$318,791 | \$329,787 | + 3.4%         |
| Pct. of Orig. Price Received | 92.5% 92.3% 93.3% 95.0% 94.7% 93.4% 96.6% 96.2% 94.4% 94.1% 96.6% 96.9% 94.2015 Q2-2016 Q4-2016 Q2-2017 Q4-2017 Q2-2018                                                                                                                                                                                                                                                                                                                                                                                                                                                                                                                                                                                                                                                                                                                                                                                                                                                                                                                                                                                                                                                                                                                                                                                                                                                                                                                                                                                                                                                                                                                                                                                                                                                                                                                                                                                                                                                                                                                                                                                                   | 96.2%     | 96.9%     | + 0.7%         | 95.3%     | 96.0%     | + 0.7%         |
| Housing Affordability Index  | 153 168 158 151 151 165 155 147 148 149 128 124 Q4-2015 Q2-2016 Q4-2016 Q2-2017 Q4-2017 Q2-2018                                                                                                                                                                                                                                                                                                                                                                                                                                                                                                                                                                                                                                                                                                                                                                                                                                                                                                                                                                                                                                                                                                                                                                                                                                                                                                                                                                                                                                                                                                                                                                                                                                                                                                                                                                                                                                                                                                                                                                                                                           | 147       | 124       | - 15.6%        | 156       | 131       | - 16.0%        |
| Inventory of Homes for Sale  | 638 699 824 740 739 682 666 692<br>Q4-2015 Q2-2016 Q4-2016 Q2-2017 Q4-2017 Q2-2018                                                                                                                                                                                                                                                                                                                                                                                                                                                                                                                                                                                                                                                                                                                                                                                                                                                                                                                                                                                                                                                                                                                                                                                                                                                                                                                                                                                                                                                                                                                                                                                                                                                                                                                                                                                                                                                                                                                                                                                                                                        | 682       | 692       | + 1.5%         |           |           |                |
| Months Supply of Inventory   | 9.3 9.5 9.9 8.1 6.0 5.7 7.6 7.1 4.9 5.2 6.8 7.1  Q4-2015 Q2-2016 Q4-2016 Q2-2017 Q4-2017 Q2-2018                                                                                                                                                                                                                                                                                                                                                                                                                                                                                                                                                                                                                                                                                                                                                                                                                                                                                                                                                                                                                                                                                                                                                                                                                                                                                                                                                                                                                                                                                                                                                                                                                                                                                                                                                                                                                                                                                                                                                                                                                          | 7.1       | 7.1       | 0.0%           |           |           |                |

| Key Metrics                  | Historical Sparkbars                                                                                                                                                                                                                                                                                                                                                                                                                                                                                                                                                                                                                                                                                                                                                                                                                                                                                                                                                                                                                                                                                                                                                                                                                                                                                                                                                                                                                                                                                                                                                                                                                                                                                                                                                                                                                                                                                                                                                                                                                                                                                                                                                                                                                                                                                                                                               | Q3-2017   | Q3-2018   | Percent Change | YTD 2017  | YTD 2018  | Percent Change |
|------------------------------|--------------------------------------------------------------------------------------------------------------------------------------------------------------------------------------------------------------------------------------------------------------------------------------------------------------------------------------------------------------------------------------------------------------------------------------------------------------------------------------------------------------------------------------------------------------------------------------------------------------------------------------------------------------------------------------------------------------------------------------------------------------------------------------------------------------------------------------------------------------------------------------------------------------------------------------------------------------------------------------------------------------------------------------------------------------------------------------------------------------------------------------------------------------------------------------------------------------------------------------------------------------------------------------------------------------------------------------------------------------------------------------------------------------------------------------------------------------------------------------------------------------------------------------------------------------------------------------------------------------------------------------------------------------------------------------------------------------------------------------------------------------------------------------------------------------------------------------------------------------------------------------------------------------------------------------------------------------------------------------------------------------------------------------------------------------------------------------------------------------------------------------------------------------------------------------------------------------------------------------------------------------------------------------------------------------------------------------------------------------------|-----------|-----------|----------------|-----------|-----------|----------------|
| New Listings                 | 9 49 40 54 61 40 44 51<br>19 21 21 Q4-2015 Q2-2016 Q4-2016 Q2-2017 Q4-2017 Q2-2018                                                                                                                                                                                                                                                                                                                                                                                                                                                                                                                                                                                                                                                                                                                                                                                                                                                                                                                                                                                                                                                                                                                                                                                                                                                                                                                                                                                                                                                                                                                                                                                                                                                                                                                                                                                                                                                                                                                                                                                                                                                                                                                                                                                                                                                                                 | 40        | 51        | + 27.5%        | 155       | 159       | + 2.6%         |
| Pending Sales                | 31 35 29 33 43 37 37 40 43<br>17 17 26 26 2016<br>Q4-2015 Q2-2016 Q4-2016 Q2-2017 Q4-2017 Q2-2018                                                                                                                                                                                                                                                                                                                                                                                                                                                                                                                                                                                                                                                                                                                                                                                                                                                                                                                                                                                                                                                                                                                                                                                                                                                                                                                                                                                                                                                                                                                                                                                                                                                                                                                                                                                                                                                                                                                                                                                                                                                                                                                                                                                                                                                                  | 37        | 43        | + 16.2%        | 113       | 109       | - 3.5%         |
| Closed Sales                 | 30 37 31 39 44 43 39 39 39 39 20 22 22 22 22 22 24 24 2015 Q2-2016 Q4-2016 Q2-2017 Q4-2017 Q2-2018                                                                                                                                                                                                                                                                                                                                                                                                                                                                                                                                                                                                                                                                                                                                                                                                                                                                                                                                                                                                                                                                                                                                                                                                                                                                                                                                                                                                                                                                                                                                                                                                                                                                                                                                                                                                                                                                                                                                                                                                                                                                                                                                                                                                                                                                 | 44        | 39        | - 11.4%        | 106       | 100       | - 5.7%         |
| Days on Market               | 145 131 117 117 117 117 117 117 117 117 117                                                                                                                                                                                                                                                                                                                                                                                                                                                                                                                                                                                                                                                                                                                                                                                                                                                                                                                                                                                                                                                                                                                                                                                                                                                                                                                                                                                                                                                                                                                                                                                                                                                                                                                                                                                                                                                                                                                                                                                                                                                                                                                                                                                                                                                                                                                        | 95        | 68        | - 28.4%        | 88        | 77        | - 12.5%        |
| Median Sales Price           | \$15\500 \$14\500 \$172\500 \$180\000 \$172\500 \$172\500 \$172\500 \$172\500 \$172\500 \$172\500 \$172\500 \$172\500 \$172\500 \$172\500 \$172\500 \$172\500 \$172\500 \$172\500 \$172\500 \$172\500 \$172\500 \$172\500 \$172\500 \$172\500 \$172\500 \$172\500 \$172\500 \$172\500 \$172\500 \$172\500 \$172\500 \$172\500 \$172\500 \$172\500 \$172\500 \$172\500 \$172\500 \$172\500 \$172\500 \$172\500 \$172\500 \$172\500 \$172\500 \$172\500 \$172\500 \$172\500 \$172\500 \$172\500 \$172\500 \$172\500 \$172\500 \$172\500 \$172\500 \$172\500 \$172\500 \$172\500 \$172\500 \$172\500 \$172\500 \$172\500 \$172\500 \$172\500 \$172\500 \$172\500 \$172\500 \$172\500 \$172\500 \$172\500 \$172\500 \$172\500 \$172\500 \$172\500 \$172\500 \$172\500 \$172\500 \$172\500 \$172\500 \$172\500 \$172\500 \$172\500 \$172\500 \$172\500 \$172\500 \$172\500 \$172\500 \$172\500 \$172\500 \$172\500 \$172\500 \$172\500 \$172\500 \$172\500 \$172\500 \$172\500 \$172\500 \$172\500 \$172\500 \$172\500 \$172\500 \$172\500 \$172\500 \$172\500 \$172\500 \$172\500 \$172\500 \$172\500 \$172\500 \$172\500 \$172\500 \$172\500 \$172\500 \$172\500 \$172\500 \$172\500 \$172\500 \$172\500 \$172\500 \$172\500 \$172\500 \$172\500 \$172\500 \$172\500 \$172\500 \$172\500 \$172\500 \$172\500 \$172\500 \$172\500 \$172\500 \$172\500 \$172\500 \$172\500 \$172\500 \$172\500 \$172\500 \$172\500 \$172\500 \$172\500 \$172\500 \$172\500 \$172\500 \$172\500 \$172\500 \$172\500 \$172\500 \$172\500 \$172\500 \$172\500 \$172\500 \$172\500 \$172\500 \$172\500 \$172\500 \$172\500 \$172\500 \$172\500 \$172\500 \$172\500 \$172\500 \$172\500 \$172\500 \$172\500 \$172\500 \$172\500 \$172\500 \$172\500 \$172\500 \$172\500 \$172\500 \$172\500 \$172\500 \$172\500 \$172\500 \$172\500 \$172\500 \$172\500 \$172\500 \$172\500 \$172\500 \$172\500 \$172\500 \$172\500 \$172\500 \$172\500 \$172\500 \$172\500 \$172\500 \$172\500 \$172\500 \$172\500 \$172\500 \$172\500 \$172\500 \$172\500 \$172\500 \$172\500 \$172\500 \$172\500 \$172\500 \$172\500 \$172\500 \$172\500 \$172\500 \$172\500 \$172\500 \$172\500 \$172\500 \$172\500 \$172\500 \$172\500 \$172\500 \$172\500 \$172\500 \$172\500 \$172\500 \$172\500 \$172\500 \$172\500 \$172\500 \$172\500 \$172\500 \$172\500 \$172\500 \$172\500 \$172\500 \$172\500 \$172\500 \$172\ | \$185,000 | \$249,000 | + 34.6%        | \$185,000 | \$219,800 | + 18.8%        |
| Average Sales Price          | \$\frac{\text{5176,912}}{\text{517,566}} \text{\$\text{5197,132}} \text{\$\text{5191,165}} \text{\$\text{5190,669}} \text{\$\text{5181,560}} \text{\$\text{5211,408}} \text{\$\text{5181,560}} \text{\$\text{5201,408}} \text{\$\text{5180,560}} \text{\$\text{5201,408}} \text{\$\text{5200,469}} \text{\$\text{5200,469}} \text{\$\text{5200,469}} \text{\$\text{520,469}} \$\text{520                                                                                                                                                   | \$189,569 | \$256,002 | + 35.0%        | \$195,882 | \$226,892 | + 15.8%        |
| Pct. of Orig. Price Received | 93.7% 93.5% 92.0% 91.7% 91.1% 94.6% 95.0% 94.7% 93.1% 95.9% 95.2% Q4-2015 Q2-2016 Q4-2016 Q2-2017 Q4-2017 Q2-2018                                                                                                                                                                                                                                                                                                                                                                                                                                                                                                                                                                                                                                                                                                                                                                                                                                                                                                                                                                                                                                                                                                                                                                                                                                                                                                                                                                                                                                                                                                                                                                                                                                                                                                                                                                                                                                                                                                                                                                                                                                                                                                                                                                                                                                                  | 95.0%     | 95.2%     | + 0.2%         | 94.0%     | 95.0%     | + 1.1%         |
| Housing Affordability Index  | 273 297 247 239 241 235 233 243 243 273 162 Q4-2015 Q2-2016 Q4-2016 Q2-2017 Q4-2017 Q2-2018                                                                                                                                                                                                                                                                                                                                                                                                                                                                                                                                                                                                                                                                                                                                                                                                                                                                                                                                                                                                                                                                                                                                                                                                                                                                                                                                                                                                                                                                                                                                                                                                                                                                                                                                                                                                                                                                                                                                                                                                                                                                                                                                                                                                                                                                        | 233       | 162       | - 30.5%        | 233       | 184       | - 21.0%        |
| Inventory of Homes for Sale  | Q4-2015 Q2-2016 Q4-2016 Q2-2017 Q4-2017 Q2-2018                                                                                                                                                                                                                                                                                                                                                                                                                                                                                                                                                                                                                                                                                                                                                                                                                                                                                                                                                                                                                                                                                                                                                                                                                                                                                                                                                                                                                                                                                                                                                                                                                                                                                                                                                                                                                                                                                                                                                                                                                                                                                                                                                                                                                                                                                                                    | 49        | 47        | - 4.1%         |           |           |                |
| Months Supply of Inventory   | 5.5     6.3     8.5     7.6     5.3     5.2     5.1     4.1     1.9     2.9     3.9     3.9       Q4-2015     Q2-2016     Q4-2016     Q2-2017     Q4-2017     Q4-2018                                                                                                                                                                                                                                                                                                                                                                                                                                                                                                                                                                                                                                                                                                                                                                                                                                                                                                                                                                                                                                                                                                                                                                                                                                                                                                                                                                                                                                                                                                                                                                                                                                                                                                                                                                                                                                                                                                                                                                                                                                                                                                                                                                                              | 4.1       | 3.9       | - 4.9%         |           |           |                |