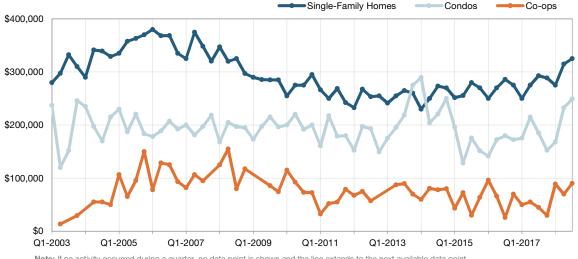

| Key Metrics                  | Historical Sparkbars                                                                                                                                                                                                                                                                                                                                                                                                                                                                                                                                                                                                                                                                                                                                                                                                                                                                                                                                                                                                                                                                                                                                                                                                                                                                                                                                                                                                                                                                                                                                                                                                                                                                                                                                                                                                                                                                                                                                                                                                                                                                                                      | Q3-2017   | Q3-2018   | Percent Change | YTD 2017  | YTD 2018  | Percent Change |
|------------------------------|---------------------------------------------------------------------------------------------------------------------------------------------------------------------------------------------------------------------------------------------------------------------------------------------------------------------------------------------------------------------------------------------------------------------------------------------------------------------------------------------------------------------------------------------------------------------------------------------------------------------------------------------------------------------------------------------------------------------------------------------------------------------------------------------------------------------------------------------------------------------------------------------------------------------------------------------------------------------------------------------------------------------------------------------------------------------------------------------------------------------------------------------------------------------------------------------------------------------------------------------------------------------------------------------------------------------------------------------------------------------------------------------------------------------------------------------------------------------------------------------------------------------------------------------------------------------------------------------------------------------------------------------------------------------------------------------------------------------------------------------------------------------------------------------------------------------------------------------------------------------------------------------------------------------------------------------------------------------------------------------------------------------------------------------------------------------------------------------------------------------------|-----------|-----------|----------------|-----------|-----------|----------------|
| New Listings                 | 290 465 421 664 475 326 367 643 570 Q4-2015 Q2-2016 Q4-2016 Q2-2017 Q4-2017 Q2-2018                                                                                                                                                                                                                                                                                                                                                                                                                                                                                                                                                                                                                                                                                                                                                                                                                                                                                                                                                                                                                                                                                                                                                                                                                                                                                                                                                                                                                                                                                                                                                                                                                                                                                                                                                                                                                                                                                                                                                                                                                                       | 475       | 570       | + 20.0%        | 1,560     | 1,580     | + 1.3%         |
| Pending Sales                | 217 206 248 261 335 334 302 326 334 Q4-2015 Q2-2016 Q4-2016 Q2-2017 Q4-2017 Q2-2018                                                                                                                                                                                                                                                                                                                                                                                                                                                                                                                                                                                                                                                                                                                                                                                                                                                                                                                                                                                                                                                                                                                                                                                                                                                                                                                                                                                                                                                                                                                                                                                                                                                                                                                                                                                                                                                                                                                                                                                                                                       | 334       | 334       | 0.0%           | 910       | 872       | - 4.2%         |
| Closed Sales                 | 237 253 344 323 285 347 333 237 237 237 242015 Q2-2016 Q4-2016 Q2-2017 Q4-2017 Q2-2018                                                                                                                                                                                                                                                                                                                                                                                                                                                                                                                                                                                                                                                                                                                                                                                                                                                                                                                                                                                                                                                                                                                                                                                                                                                                                                                                                                                                                                                                                                                                                                                                                                                                                                                                                                                                                                                                                                                                                                                                                                    | 347       | 336       | - 3.2%         | 862       | 826       | - 4.2%         |
| Days on Market               | 141<br>108<br>105<br>90<br>99<br>115<br>109<br>88<br>83<br>103<br>91<br>79<br>Q4-2015<br>Q2-2016<br>Q4-2016<br>Q4-2016<br>Q2-2017<br>Q4-2017<br>Q2-2018                                                                                                                                                                                                                                                                                                                                                                                                                                                                                                                                                                                                                                                                                                                                                                                                                                                                                                                                                                                                                                                                                                                                                                                                                                                                                                                                                                                                                                                                                                                                                                                                                                                                                                                                                                                                                                                                                                                                                                   | 88        | 79        | - 10.2%        | 102       | 89        | - 12.7%        |
| Median Sales Price           | \$\frac{\text{gr0.000}}{\text{gr0.000}} \frac{\text{gr0.000}}{\text{gr0.000}} \frac{\text{gr0.000}}{\text{gr0.0000}} \frac{\text{gr0.0000}}{\text{gr0.0000}} \frac{\text{gr0.0000}}{\text{gr0.0000}} \frac{\text{gr0.0000}}{\text{gr0.0000}} \frac{\text{gr0.0000}}{\text{gr0.0000}} \frac{\text{gr0.0000}}{\text{gr0.0000}} \frac{\text{gr0.0000}}{\text{gr0.0000}} \frac{\text{gr0.0000}}{\text{gr0.0000}} \text{gr0. | \$293,000 | \$325,000 | + 10.9%        | \$276,225 | \$309,000 | + 11.9%        |
| Average Sales Price          | Q4-2015 Q2-2016 Q4-2016 Q2-2017 Q4-2017 Q2-2018                                                                                                                                                                                                                                                                                                                                                                                                                                                                                                                                                                                                                                                                                                                                                                                                                                                                                                                                                                                                                                                                                                                                                                                                                                                                                                                                                                                                                                                                                                                                                                                                                                                                                                                                                                                                                                                                                                                                                                                                                                                                           | \$322,335 | \$340,161 | + 5.5%         | \$318,791 | \$329,787 | + 3.4%         |
| Pct. of Orig. Price Received | 92.5% 92.3% 93.3% 95.0% 94.7% 93.4% 96.6% 96.2% 94.4% 94.1% 96.6% 96.9% 94.2015 Q2-2016 Q4-2016 Q2-2017 Q4-2017 Q2-2018                                                                                                                                                                                                                                                                                                                                                                                                                                                                                                                                                                                                                                                                                                                                                                                                                                                                                                                                                                                                                                                                                                                                                                                                                                                                                                                                                                                                                                                                                                                                                                                                                                                                                                                                                                                                                                                                                                                                                                                                   | 96.2%     | 96.9%     | + 0.7%         | 95.3%     | 96.0%     | + 0.7%         |
| Housing Affordability Index  | 153 168 158 151 151 165 155 147 148 149 128 124 Q4-2015 Q2-2016 Q4-2016 Q2-2017 Q4-2017 Q2-2018                                                                                                                                                                                                                                                                                                                                                                                                                                                                                                                                                                                                                                                                                                                                                                                                                                                                                                                                                                                                                                                                                                                                                                                                                                                                                                                                                                                                                                                                                                                                                                                                                                                                                                                                                                                                                                                                                                                                                                                                                           | 147       | 124       | - 15.6%        | 156       | 131       | - 16.0%        |
| Inventory of Homes for Sale  | 638 699 824 740 739 682 666 692<br>Q4-2015 Q2-2016 Q4-2016 Q2-2017 Q4-2017 Q2-2018                                                                                                                                                                                                                                                                                                                                                                                                                                                                                                                                                                                                                                                                                                                                                                                                                                                                                                                                                                                                                                                                                                                                                                                                                                                                                                                                                                                                                                                                                                                                                                                                                                                                                                                                                                                                                                                                                                                                                                                                                                        | 682       | 692       | + 1.5%         |           |           |                |
| Months Supply of Inventory   | 9.3 9.5 9.9 8.1 6.0 5.7 7.6 7.1 4.9 5.2 6.8 7.1  Q4-2015 Q2-2016 Q4-2016 Q2-2017 Q4-2017 Q2-2018                                                                                                                                                                                                                                                                                                                                                                                                                                                                                                                                                                                                                                                                                                                                                                                                                                                                                                                                                                                                                                                                                                                                                                                                                                                                                                                                                                                                                                                                                                                                                                                                                                                                                                                                                                                                                                                                                                                                                                                                                          | 7.1       | 7.1       | 0.0%           |           |           |                |

## **Condos Market Overview**

Key metrics for Condominiums Only for the report quarter and for year-to-date (YTD) starting from the first of the year.

| D | utc | hess  | Cor | ıntv  |
|---|-----|-------|-----|-------|
|   | utu | 11000 | VVI | 41167 |

| Key Metrics                  | Historical Sparkbars                                                                                                                                                                                                                                                                                                                                                                                                                                                                                                                                                                                                                                                                                                                                                                                                                                                                                                                                                                                                                                                                                                                                                                                                                                                                                                                                                                                                                                                                                                                                                                                                                                                                                                                                                                                                                                                                                                                                                                                                                                                                                                                                                                                                                                                                                                                                               | Q3-2017   | Q3-2018   | Percent Change | YTD 2017  | YTD 2018  | Percent Change |
|------------------------------|--------------------------------------------------------------------------------------------------------------------------------------------------------------------------------------------------------------------------------------------------------------------------------------------------------------------------------------------------------------------------------------------------------------------------------------------------------------------------------------------------------------------------------------------------------------------------------------------------------------------------------------------------------------------------------------------------------------------------------------------------------------------------------------------------------------------------------------------------------------------------------------------------------------------------------------------------------------------------------------------------------------------------------------------------------------------------------------------------------------------------------------------------------------------------------------------------------------------------------------------------------------------------------------------------------------------------------------------------------------------------------------------------------------------------------------------------------------------------------------------------------------------------------------------------------------------------------------------------------------------------------------------------------------------------------------------------------------------------------------------------------------------------------------------------------------------------------------------------------------------------------------------------------------------------------------------------------------------------------------------------------------------------------------------------------------------------------------------------------------------------------------------------------------------------------------------------------------------------------------------------------------------------------------------------------------------------------------------------------------------|-----------|-----------|----------------|-----------|-----------|----------------|
| New Listings                 | 9 49 40 54 61 40 44 51<br>19 21 21 Q4-2015 Q2-2016 Q4-2016 Q2-2017 Q4-2017 Q2-2018                                                                                                                                                                                                                                                                                                                                                                                                                                                                                                                                                                                                                                                                                                                                                                                                                                                                                                                                                                                                                                                                                                                                                                                                                                                                                                                                                                                                                                                                                                                                                                                                                                                                                                                                                                                                                                                                                                                                                                                                                                                                                                                                                                                                                                                                                 | 40        | 51        | + 27.5%        | 155       | 159       | + 2.6%         |
| Pending Sales                | 31 35 29 33 43 37 37 40 43<br>17 17 26 26 2016<br>Q4-2015 Q2-2016 Q4-2016 Q2-2017 Q4-2017 Q2-2018                                                                                                                                                                                                                                                                                                                                                                                                                                                                                                                                                                                                                                                                                                                                                                                                                                                                                                                                                                                                                                                                                                                                                                                                                                                                                                                                                                                                                                                                                                                                                                                                                                                                                                                                                                                                                                                                                                                                                                                                                                                                                                                                                                                                                                                                  | 37        | 43        | + 16.2%        | 113       | 109       | - 3.5%         |
| Closed Sales                 | 30 37 31 39 44 43 39 39 39 39 20 22 22 22 22 22 24 24 2015 Q2-2016 Q4-2016 Q2-2017 Q4-2017 Q2-2018                                                                                                                                                                                                                                                                                                                                                                                                                                                                                                                                                                                                                                                                                                                                                                                                                                                                                                                                                                                                                                                                                                                                                                                                                                                                                                                                                                                                                                                                                                                                                                                                                                                                                                                                                                                                                                                                                                                                                                                                                                                                                                                                                                                                                                                                 | 44        | 39        | - 11.4%        | 106       | 100       | - 5.7%         |
| Days on Market               | 145 131 117 117 117 117 117 117 117 117 117                                                                                                                                                                                                                                                                                                                                                                                                                                                                                                                                                                                                                                                                                                                                                                                                                                                                                                                                                                                                                                                                                                                                                                                                                                                                                                                                                                                                                                                                                                                                                                                                                                                                                                                                                                                                                                                                                                                                                                                                                                                                                                                                                                                                                                                                                                                        | 95        | 68        | - 28.4%        | 88        | 77        | - 12.5%        |
| Median Sales Price           | \$15\500 \$14\500 \$172\500 \$180\000 \$172\500 \$172\500 \$172\500 \$172\500 \$172\500 \$172\500 \$172\500 \$172\500 \$172\500 \$172\500 \$172\500 \$172\500 \$172\500 \$172\500 \$172\500 \$172\500 \$172\500 \$172\500 \$172\500 \$172\500 \$172\500 \$172\500 \$172\500 \$172\500 \$172\500 \$172\500 \$172\500 \$172\500 \$172\500 \$172\500 \$172\500 \$172\500 \$172\500 \$172\500 \$172\500 \$172\500 \$172\500 \$172\500 \$172\500 \$172\500 \$172\500 \$172\500 \$172\500 \$172\500 \$172\500 \$172\500 \$172\500 \$172\500 \$172\500 \$172\500 \$172\500 \$172\500 \$172\500 \$172\500 \$172\500 \$172\500 \$172\500 \$172\500 \$172\500 \$172\500 \$172\500 \$172\500 \$172\500 \$172\500 \$172\500 \$172\500 \$172\500 \$172\500 \$172\500 \$172\500 \$172\500 \$172\500 \$172\500 \$172\500 \$172\500 \$172\500 \$172\500 \$172\500 \$172\500 \$172\500 \$172\500 \$172\500 \$172\500 \$172\500 \$172\500 \$172\500 \$172\500 \$172\500 \$172\500 \$172\500 \$172\500 \$172\500 \$172\500 \$172\500 \$172\500 \$172\500 \$172\500 \$172\500 \$172\500 \$172\500 \$172\500 \$172\500 \$172\500 \$172\500 \$172\500 \$172\500 \$172\500 \$172\500 \$172\500 \$172\500 \$172\500 \$172\500 \$172\500 \$172\500 \$172\500 \$172\500 \$172\500 \$172\500 \$172\500 \$172\500 \$172\500 \$172\500 \$172\500 \$172\500 \$172\500 \$172\500 \$172\500 \$172\500 \$172\500 \$172\500 \$172\500 \$172\500 \$172\500 \$172\500 \$172\500 \$172\500 \$172\500 \$172\500 \$172\500 \$172\500 \$172\500 \$172\500 \$172\500 \$172\500 \$172\500 \$172\500 \$172\500 \$172\500 \$172\500 \$172\500 \$172\500 \$172\500 \$172\500 \$172\500 \$172\500 \$172\500 \$172\500 \$172\500 \$172\500 \$172\500 \$172\500 \$172\500 \$172\500 \$172\500 \$172\500 \$172\500 \$172\500 \$172\500 \$172\500 \$172\500 \$172\500 \$172\500 \$172\500 \$172\500 \$172\500 \$172\500 \$172\500 \$172\500 \$172\500 \$172\500 \$172\500 \$172\500 \$172\500 \$172\500 \$172\500 \$172\500 \$172\500 \$172\500 \$172\500 \$172\500 \$172\500 \$172\500 \$172\500 \$172\500 \$172\500 \$172\500 \$172\500 \$172\500 \$172\500 \$172\500 \$172\500 \$172\500 \$172\500 \$172\500 \$172\500 \$172\500 \$172\500 \$172\500 \$172\500 \$172\500 \$172\500 \$172\500 \$172\500 \$172\500 \$172\500 \$172\500 \$172\500 \$172\500 \$172\500 \$172\500 \$172\500 \$172\500 \$172\500 \$172\ | \$185,000 | \$249,000 | + 34.6%        | \$185,000 | \$219,800 | + 18.8%        |
| Average Sales Price          | \$\frac{\text{5176,912}}{\text{517,566}} \text{\$\text{5197,132}} \text{\$\text{5191,165}} \text{\$\text{5190,669}} \text{\$\text{5181,560}} \text{\$\text{5211,408}} \text{\$\text{5181,560}} \text{\$\text{5201,408}} \text{\$\text{5180,560}} \text{\$\text{5201,408}} \text{\$\text{5200,469}} \text{\$\text{5200,469}} \text{\$\text{5200,469}} \text{\$\text{520,469}} \$\text{520                                                                                                                                                   | \$189,569 | \$256,002 | + 35.0%        | \$195,882 | \$226,892 | + 15.8%        |
| Pct. of Orig. Price Received | 93.7% 93.5% 92.0% 91.7% 91.1% 94.6% 95.0% 94.7% 93.1% 95.9% 95.2% Q4-2015 Q2-2016 Q4-2016 Q2-2017 Q4-2017 Q2-2018                                                                                                                                                                                                                                                                                                                                                                                                                                                                                                                                                                                                                                                                                                                                                                                                                                                                                                                                                                                                                                                                                                                                                                                                                                                                                                                                                                                                                                                                                                                                                                                                                                                                                                                                                                                                                                                                                                                                                                                                                                                                                                                                                                                                                                                  | 95.0%     | 95.2%     | + 0.2%         | 94.0%     | 95.0%     | + 1.1%         |
| Housing Affordability Index  | 273 297 247 239 241 235 233 243 243 273 162 Q4-2015 Q2-2016 Q4-2016 Q2-2017 Q4-2017 Q2-2018                                                                                                                                                                                                                                                                                                                                                                                                                                                                                                                                                                                                                                                                                                                                                                                                                                                                                                                                                                                                                                                                                                                                                                                                                                                                                                                                                                                                                                                                                                                                                                                                                                                                                                                                                                                                                                                                                                                                                                                                                                                                                                                                                                                                                                                                        | 233       | 162       | - 30.5%        | 233       | 184       | - 21.0%        |
| Inventory of Homes for Sale  | Q4-2015 Q2-2016 Q4-2016 Q2-2017 Q4-2017 Q2-2018                                                                                                                                                                                                                                                                                                                                                                                                                                                                                                                                                                                                                                                                                                                                                                                                                                                                                                                                                                                                                                                                                                                                                                                                                                                                                                                                                                                                                                                                                                                                                                                                                                                                                                                                                                                                                                                                                                                                                                                                                                                                                                                                                                                                                                                                                                                    | 49        | 47        | - 4.1%         |           |           |                |
| Months Supply of Inventory   | 5.5     6.3     8.5     7.6     5.3     5.2     5.1     4.1     1.9     2.9     3.9     3.9       Q4-2015     Q2-2016     Q4-2016     Q2-2017     Q4-2017     Q4-2018                                                                                                                                                                                                                                                                                                                                                                                                                                                                                                                                                                                                                                                                                                                                                                                                                                                                                                                                                                                                                                                                                                                                                                                                                                                                                                                                                                                                                                                                                                                                                                                                                                                                                                                                                                                                                                                                                                                                                                                                                                                                                                                                                                                              | 4.1       | 3.9       | - 4.9%         |           |           |                |