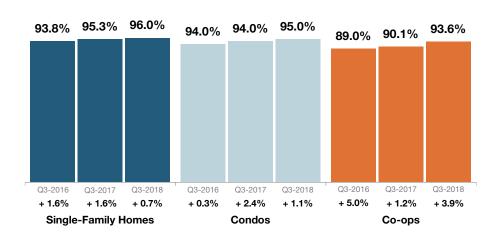

| Key Metrics                  | Historical Sparkbars                                                                                                                                                                                                                                                                                                                                                                                                                                                                                                                                                                                                                                                                                                                                                                                                                                                                                                                                                                                                                                                                                                                                                                                                                                                                                                                                                                                                                                                                                                                                                                                                                                                                                                                                                                                                                                                                                                                                                                                                                                                                                                      | Q3-2017   | Q3-2018   | Percent Change | YTD 2017  | YTD 2018  | Percent Change |
|------------------------------|---------------------------------------------------------------------------------------------------------------------------------------------------------------------------------------------------------------------------------------------------------------------------------------------------------------------------------------------------------------------------------------------------------------------------------------------------------------------------------------------------------------------------------------------------------------------------------------------------------------------------------------------------------------------------------------------------------------------------------------------------------------------------------------------------------------------------------------------------------------------------------------------------------------------------------------------------------------------------------------------------------------------------------------------------------------------------------------------------------------------------------------------------------------------------------------------------------------------------------------------------------------------------------------------------------------------------------------------------------------------------------------------------------------------------------------------------------------------------------------------------------------------------------------------------------------------------------------------------------------------------------------------------------------------------------------------------------------------------------------------------------------------------------------------------------------------------------------------------------------------------------------------------------------------------------------------------------------------------------------------------------------------------------------------------------------------------------------------------------------------------|-----------|-----------|----------------|-----------|-----------|----------------|
| New Listings                 | 290 465 421 664 475 326 367 643 570 Q4-2015 Q2-2016 Q4-2016 Q2-2017 Q4-2017 Q2-2018                                                                                                                                                                                                                                                                                                                                                                                                                                                                                                                                                                                                                                                                                                                                                                                                                                                                                                                                                                                                                                                                                                                                                                                                                                                                                                                                                                                                                                                                                                                                                                                                                                                                                                                                                                                                                                                                                                                                                                                                                                       | 475       | 570       | + 20.0%        | 1,560     | 1,580     | + 1.3%         |
| Pending Sales                | 217 206 248 261 335 334 302 326 334 Q4-2015 Q2-2016 Q4-2016 Q2-2017 Q4-2017 Q2-2018                                                                                                                                                                                                                                                                                                                                                                                                                                                                                                                                                                                                                                                                                                                                                                                                                                                                                                                                                                                                                                                                                                                                                                                                                                                                                                                                                                                                                                                                                                                                                                                                                                                                                                                                                                                                                                                                                                                                                                                                                                       | 334       | 334       | 0.0%           | 910       | 872       | - 4.2%         |
| Closed Sales                 | 237 253 344 323 285 347 333 237 237 237 242015 Q2-2016 Q4-2016 Q2-2017 Q4-2017 Q2-2018                                                                                                                                                                                                                                                                                                                                                                                                                                                                                                                                                                                                                                                                                                                                                                                                                                                                                                                                                                                                                                                                                                                                                                                                                                                                                                                                                                                                                                                                                                                                                                                                                                                                                                                                                                                                                                                                                                                                                                                                                                    | 347       | 336       | - 3.2%         | 862       | 826       | - 4.2%         |
| Days on Market               | 141<br>108<br>105<br>90<br>99<br>115<br>109<br>88<br>83<br>103<br>91<br>79<br>Q4-2015<br>Q2-2016<br>Q4-2016<br>Q4-2016<br>Q2-2017<br>Q4-2017<br>Q2-2018                                                                                                                                                                                                                                                                                                                                                                                                                                                                                                                                                                                                                                                                                                                                                                                                                                                                                                                                                                                                                                                                                                                                                                                                                                                                                                                                                                                                                                                                                                                                                                                                                                                                                                                                                                                                                                                                                                                                                                   | 88        | 79        | - 10.2%        | 102       | 89        | - 12.7%        |
| Median Sales Price           | \$\frac{\text{gr0.000}}{\text{gr0.000}} \frac{\text{gr0.000}}{\text{gr0.000}} \frac{\text{gr0.000}}{\text{gr0.0000}} \frac{\text{gr0.0000}}{\text{gr0.0000}} \frac{\text{gr0.0000}}{\text{gr0.0000}} \frac{\text{gr0.0000}}{\text{gr0.0000}} \frac{\text{gr0.0000}}{\text{gr0.0000}} \frac{\text{gr0.0000}}{\text{gr0.0000}} \frac{\text{gr0.0000}}{\text{gr0.0000}} \frac{\text{gr0.0000}}{\text{gr0.0000}} \text{gr0. | \$293,000 | \$325,000 | + 10.9%        | \$276,225 | \$309,000 | + 11.9%        |
| Average Sales Price          | Q4-2015 Q2-2016 Q4-2016 Q2-2017 Q4-2017 Q2-2018                                                                                                                                                                                                                                                                                                                                                                                                                                                                                                                                                                                                                                                                                                                                                                                                                                                                                                                                                                                                                                                                                                                                                                                                                                                                                                                                                                                                                                                                                                                                                                                                                                                                                                                                                                                                                                                                                                                                                                                                                                                                           | \$322,335 | \$340,161 | + 5.5%         | \$318,791 | \$329,787 | + 3.4%         |
| Pct. of Orig. Price Received | 92.5% 92.3% 93.3% 95.0% 94.7% 93.4% 96.6% 96.2% 94.4% 94.1% 96.6% 96.9% 94.2015 Q2-2016 Q4-2016 Q2-2017 Q4-2017 Q2-2018                                                                                                                                                                                                                                                                                                                                                                                                                                                                                                                                                                                                                                                                                                                                                                                                                                                                                                                                                                                                                                                                                                                                                                                                                                                                                                                                                                                                                                                                                                                                                                                                                                                                                                                                                                                                                                                                                                                                                                                                   | 96.2%     | 96.9%     | + 0.7%         | 95.3%     | 96.0%     | + 0.7%         |
| Housing Affordability Index  | 153 168 158 151 151 165 155 147 148 149 128 124 Q4-2015 Q2-2016 Q4-2016 Q2-2017 Q4-2017 Q2-2018                                                                                                                                                                                                                                                                                                                                                                                                                                                                                                                                                                                                                                                                                                                                                                                                                                                                                                                                                                                                                                                                                                                                                                                                                                                                                                                                                                                                                                                                                                                                                                                                                                                                                                                                                                                                                                                                                                                                                                                                                           | 147       | 124       | - 15.6%        | 156       | 131       | - 16.0%        |
| Inventory of Homes for Sale  | 638 699 824 740 739 682 666 692<br>Q4-2015 Q2-2016 Q4-2016 Q2-2017 Q4-2017 Q2-2018                                                                                                                                                                                                                                                                                                                                                                                                                                                                                                                                                                                                                                                                                                                                                                                                                                                                                                                                                                                                                                                                                                                                                                                                                                                                                                                                                                                                                                                                                                                                                                                                                                                                                                                                                                                                                                                                                                                                                                                                                                        | 682       | 692       | + 1.5%         |           |           |                |
| Months Supply of Inventory   | 9.3 9.5 9.9 8.1 6.0 5.7 7.6 7.1 4.9 5.2 6.8 7.1  Q4-2015 Q2-2016 Q4-2016 Q2-2017 Q4-2017 Q2-2018                                                                                                                                                                                                                                                                                                                                                                                                                                                                                                                                                                                                                                                                                                                                                                                                                                                                                                                                                                                                                                                                                                                                                                                                                                                                                                                                                                                                                                                                                                                                                                                                                                                                                                                                                                                                                                                                                                                                                                                                                          | 7.1       | 7.1       | 0.0%           |           |           |                |

| Key Metrics                  | Historical Sparkbars                                                                                                                                                                                                                                                                                                                                                                                                                                                                                                                                                                                                                                                                                                                                                                                                                                                                                                                                                                                                                                                                                                                                                                                                                                                                                                                                                                                                                                                                                                                                                                                                                                                                                                                                                                                                                                                                                                                                                                                                                                                                                                                                                                                                                                                                                                                                               | Q3-2017   | Q3-2018   | Percent Change | YTD 2017  | YTD 2018  | Percent Change |
|------------------------------|--------------------------------------------------------------------------------------------------------------------------------------------------------------------------------------------------------------------------------------------------------------------------------------------------------------------------------------------------------------------------------------------------------------------------------------------------------------------------------------------------------------------------------------------------------------------------------------------------------------------------------------------------------------------------------------------------------------------------------------------------------------------------------------------------------------------------------------------------------------------------------------------------------------------------------------------------------------------------------------------------------------------------------------------------------------------------------------------------------------------------------------------------------------------------------------------------------------------------------------------------------------------------------------------------------------------------------------------------------------------------------------------------------------------------------------------------------------------------------------------------------------------------------------------------------------------------------------------------------------------------------------------------------------------------------------------------------------------------------------------------------------------------------------------------------------------------------------------------------------------------------------------------------------------------------------------------------------------------------------------------------------------------------------------------------------------------------------------------------------------------------------------------------------------------------------------------------------------------------------------------------------------------------------------------------------------------------------------------------------------|-----------|-----------|----------------|-----------|-----------|----------------|
| New Listings                 | 9 49 40 54 61 40 44 51<br>19 21 21 Q4-2015 Q2-2016 Q4-2016 Q2-2017 Q4-2017 Q2-2018                                                                                                                                                                                                                                                                                                                                                                                                                                                                                                                                                                                                                                                                                                                                                                                                                                                                                                                                                                                                                                                                                                                                                                                                                                                                                                                                                                                                                                                                                                                                                                                                                                                                                                                                                                                                                                                                                                                                                                                                                                                                                                                                                                                                                                                                                 | 40        | 51        | + 27.5%        | 155       | 159       | + 2.6%         |
| Pending Sales                | 31 35 29 33 43 37 37 40 43<br>17 17 26 26 2016<br>Q4-2015 Q2-2016 Q4-2016 Q2-2017 Q4-2017 Q2-2018                                                                                                                                                                                                                                                                                                                                                                                                                                                                                                                                                                                                                                                                                                                                                                                                                                                                                                                                                                                                                                                                                                                                                                                                                                                                                                                                                                                                                                                                                                                                                                                                                                                                                                                                                                                                                                                                                                                                                                                                                                                                                                                                                                                                                                                                  | 37        | 43        | + 16.2%        | 113       | 109       | - 3.5%         |
| Closed Sales                 | 30 37 31 39 44 43 39 39 39 39 20 22 22 22 22 22 24 24 2015 Q2-2016 Q4-2016 Q2-2017 Q4-2017 Q2-2018                                                                                                                                                                                                                                                                                                                                                                                                                                                                                                                                                                                                                                                                                                                                                                                                                                                                                                                                                                                                                                                                                                                                                                                                                                                                                                                                                                                                                                                                                                                                                                                                                                                                                                                                                                                                                                                                                                                                                                                                                                                                                                                                                                                                                                                                 | 44        | 39        | - 11.4%        | 106       | 100       | - 5.7%         |
| Days on Market               | 145 131 117 117 117 117 117 117 117 117 117                                                                                                                                                                                                                                                                                                                                                                                                                                                                                                                                                                                                                                                                                                                                                                                                                                                                                                                                                                                                                                                                                                                                                                                                                                                                                                                                                                                                                                                                                                                                                                                                                                                                                                                                                                                                                                                                                                                                                                                                                                                                                                                                                                                                                                                                                                                        | 95        | 68        | - 28.4%        | 88        | 77        | - 12.5%        |
| Median Sales Price           | \$15\500 \$14\500 \$172\500 \$180\000 \$172\500 \$172\500 \$172\500 \$172\500 \$172\500 \$172\500 \$172\500 \$172\500 \$172\500 \$172\500 \$172\500 \$172\500 \$172\500 \$172\500 \$172\500 \$172\500 \$172\500 \$172\500 \$172\500 \$172\500 \$172\500 \$172\500 \$172\500 \$172\500 \$172\500 \$172\500 \$172\500 \$172\500 \$172\500 \$172\500 \$172\500 \$172\500 \$172\500 \$172\500 \$172\500 \$172\500 \$172\500 \$172\500 \$172\500 \$172\500 \$172\500 \$172\500 \$172\500 \$172\500 \$172\500 \$172\500 \$172\500 \$172\500 \$172\500 \$172\500 \$172\500 \$172\500 \$172\500 \$172\500 \$172\500 \$172\500 \$172\500 \$172\500 \$172\500 \$172\500 \$172\500 \$172\500 \$172\500 \$172\500 \$172\500 \$172\500 \$172\500 \$172\500 \$172\500 \$172\500 \$172\500 \$172\500 \$172\500 \$172\500 \$172\500 \$172\500 \$172\500 \$172\500 \$172\500 \$172\500 \$172\500 \$172\500 \$172\500 \$172\500 \$172\500 \$172\500 \$172\500 \$172\500 \$172\500 \$172\500 \$172\500 \$172\500 \$172\500 \$172\500 \$172\500 \$172\500 \$172\500 \$172\500 \$172\500 \$172\500 \$172\500 \$172\500 \$172\500 \$172\500 \$172\500 \$172\500 \$172\500 \$172\500 \$172\500 \$172\500 \$172\500 \$172\500 \$172\500 \$172\500 \$172\500 \$172\500 \$172\500 \$172\500 \$172\500 \$172\500 \$172\500 \$172\500 \$172\500 \$172\500 \$172\500 \$172\500 \$172\500 \$172\500 \$172\500 \$172\500 \$172\500 \$172\500 \$172\500 \$172\500 \$172\500 \$172\500 \$172\500 \$172\500 \$172\500 \$172\500 \$172\500 \$172\500 \$172\500 \$172\500 \$172\500 \$172\500 \$172\500 \$172\500 \$172\500 \$172\500 \$172\500 \$172\500 \$172\500 \$172\500 \$172\500 \$172\500 \$172\500 \$172\500 \$172\500 \$172\500 \$172\500 \$172\500 \$172\500 \$172\500 \$172\500 \$172\500 \$172\500 \$172\500 \$172\500 \$172\500 \$172\500 \$172\500 \$172\500 \$172\500 \$172\500 \$172\500 \$172\500 \$172\500 \$172\500 \$172\500 \$172\500 \$172\500 \$172\500 \$172\500 \$172\500 \$172\500 \$172\500 \$172\500 \$172\500 \$172\500 \$172\500 \$172\500 \$172\500 \$172\500 \$172\500 \$172\500 \$172\500 \$172\500 \$172\500 \$172\500 \$172\500 \$172\500 \$172\500 \$172\500 \$172\500 \$172\500 \$172\500 \$172\500 \$172\500 \$172\500 \$172\500 \$172\500 \$172\500 \$172\500 \$172\500 \$172\500 \$172\500 \$172\500 \$172\500 \$172\500 \$172\500 \$172\500 \$172\500 \$172\ | \$185,000 | \$249,000 | + 34.6%        | \$185,000 | \$219,800 | + 18.8%        |
| Average Sales Price          | \$\frac{\text{5176,912}}{\text{517,566}} \text{\$\text{5197,132}} \text{\$\text{5191,165}} \text{\$\text{5190,669}} \text{\$\text{5181,560}} \text{\$\text{5211,408}} \text{\$\text{5181,560}} \text{\$\text{5201,408}} \text{\$\text{5180,560}} \text{\$\text{5201,408}} \text{\$\text{5200,469}} \text{\$\text{5200,469}} \text{\$\text{5200,469}} \text{\$\text{520,469}} \$\text{520                                                                                                                                                   | \$189,569 | \$256,002 | + 35.0%        | \$195,882 | \$226,892 | + 15.8%        |
| Pct. of Orig. Price Received | 93.7% 93.5% 92.0% 91.7% 91.1% 94.6% 95.0% 94.7% 93.1% 95.9% 95.2% Q4-2015 Q2-2016 Q4-2016 Q2-2017 Q4-2017 Q2-2018                                                                                                                                                                                                                                                                                                                                                                                                                                                                                                                                                                                                                                                                                                                                                                                                                                                                                                                                                                                                                                                                                                                                                                                                                                                                                                                                                                                                                                                                                                                                                                                                                                                                                                                                                                                                                                                                                                                                                                                                                                                                                                                                                                                                                                                  | 95.0%     | 95.2%     | + 0.2%         | 94.0%     | 95.0%     | + 1.1%         |
| Housing Affordability Index  | 273 297 247 239 241 235 233 243 243 273 162 Q4-2015 Q2-2016 Q4-2016 Q2-2017 Q4-2017 Q2-2018                                                                                                                                                                                                                                                                                                                                                                                                                                                                                                                                                                                                                                                                                                                                                                                                                                                                                                                                                                                                                                                                                                                                                                                                                                                                                                                                                                                                                                                                                                                                                                                                                                                                                                                                                                                                                                                                                                                                                                                                                                                                                                                                                                                                                                                                        | 233       | 162       | - 30.5%        | 233       | 184       | - 21.0%        |
| Inventory of Homes for Sale  | Q4-2015 Q2-2016 Q4-2016 Q2-2017 Q4-2017 Q2-2018                                                                                                                                                                                                                                                                                                                                                                                                                                                                                                                                                                                                                                                                                                                                                                                                                                                                                                                                                                                                                                                                                                                                                                                                                                                                                                                                                                                                                                                                                                                                                                                                                                                                                                                                                                                                                                                                                                                                                                                                                                                                                                                                                                                                                                                                                                                    | 49        | 47        | - 4.1%         |           |           |                |
| Months Supply of Inventory   | 5.5     6.3     8.5     7.6     5.3     5.2     5.1     4.1     1.9     2.9     3.9     3.9       Q4-2015     Q2-2016     Q4-2016     Q2-2017     Q4-2017     Q4-2018                                                                                                                                                                                                                                                                                                                                                                                                                                                                                                                                                                                                                                                                                                                                                                                                                                                                                                                                                                                                                                                                                                                                                                                                                                                                                                                                                                                                                                                                                                                                                                                                                                                                                                                                                                                                                                                                                                                                                                                                                                                                                                                                                                                              | 4.1       | 3.9       | - 4.9%         |           |           |                |