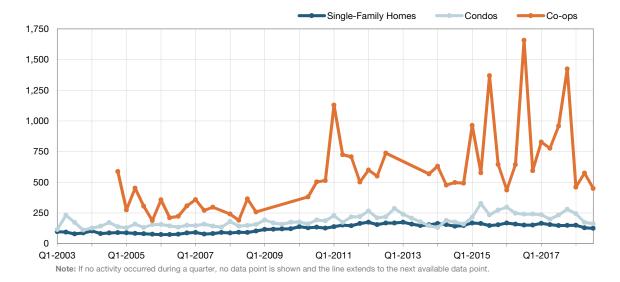

| Key Metrics                  | Historical Sparkbars                                                                                                                                                                                                                                                                                                                                                                                                                                                                                                                                                                                                                                                                                                                                                                                                                                                                                                                                                                                                                                                                                                                                                                                                                                                                                                                                                                                                                                                                                                                                                                                                                                                                                                                                                                                                                                                                                                                                                                                                                                                                                                      | Q3-2017   | Q3-2018   | Percent Change | YTD 2017  | YTD 2018  | Percent Change |
|------------------------------|---------------------------------------------------------------------------------------------------------------------------------------------------------------------------------------------------------------------------------------------------------------------------------------------------------------------------------------------------------------------------------------------------------------------------------------------------------------------------------------------------------------------------------------------------------------------------------------------------------------------------------------------------------------------------------------------------------------------------------------------------------------------------------------------------------------------------------------------------------------------------------------------------------------------------------------------------------------------------------------------------------------------------------------------------------------------------------------------------------------------------------------------------------------------------------------------------------------------------------------------------------------------------------------------------------------------------------------------------------------------------------------------------------------------------------------------------------------------------------------------------------------------------------------------------------------------------------------------------------------------------------------------------------------------------------------------------------------------------------------------------------------------------------------------------------------------------------------------------------------------------------------------------------------------------------------------------------------------------------------------------------------------------------------------------------------------------------------------------------------------------|-----------|-----------|----------------|-----------|-----------|----------------|
| New Listings                 | 290 465 421 664 475 326 367 643 570 Q4-2015 Q2-2016 Q4-2016 Q2-2017 Q4-2017 Q2-2018                                                                                                                                                                                                                                                                                                                                                                                                                                                                                                                                                                                                                                                                                                                                                                                                                                                                                                                                                                                                                                                                                                                                                                                                                                                                                                                                                                                                                                                                                                                                                                                                                                                                                                                                                                                                                                                                                                                                                                                                                                       | 475       | 570       | + 20.0%        | 1,560     | 1,580     | + 1.3%         |
| Pending Sales                | 217 206 248 261 335 334 302 326 334 Q4-2015 Q2-2016 Q4-2016 Q2-2017 Q4-2017 Q2-2018                                                                                                                                                                                                                                                                                                                                                                                                                                                                                                                                                                                                                                                                                                                                                                                                                                                                                                                                                                                                                                                                                                                                                                                                                                                                                                                                                                                                                                                                                                                                                                                                                                                                                                                                                                                                                                                                                                                                                                                                                                       | 334       | 334       | 0.0%           | 910       | 872       | - 4.2%         |
| Closed Sales                 | 237 253 344 323 285 347 333 237 237 237 242015 Q2-2016 Q4-2016 Q2-2017 Q4-2017 Q2-2018                                                                                                                                                                                                                                                                                                                                                                                                                                                                                                                                                                                                                                                                                                                                                                                                                                                                                                                                                                                                                                                                                                                                                                                                                                                                                                                                                                                                                                                                                                                                                                                                                                                                                                                                                                                                                                                                                                                                                                                                                                    | 347       | 336       | - 3.2%         | 862       | 826       | - 4.2%         |
| Days on Market               | 141<br>108<br>105<br>90<br>99<br>115<br>109<br>88<br>83<br>103<br>91<br>79<br>Q4-2015<br>Q2-2016<br>Q4-2016<br>Q4-2016<br>Q2-2017<br>Q4-2017<br>Q2-2018                                                                                                                                                                                                                                                                                                                                                                                                                                                                                                                                                                                                                                                                                                                                                                                                                                                                                                                                                                                                                                                                                                                                                                                                                                                                                                                                                                                                                                                                                                                                                                                                                                                                                                                                                                                                                                                                                                                                                                   | 88        | 79        | - 10.2%        | 102       | 89        | - 12.7%        |
| Median Sales Price           | \$\frac{\text{gr0.000}}{\text{gr0.000}} \frac{\text{gr0.000}}{\text{gr0.000}} \frac{\text{gr0.000}}{\text{gr0.0000}} \frac{\text{gr0.0000}}{\text{gr0.0000}} \frac{\text{gr0.0000}}{\text{gr0.0000}} \frac{\text{gr0.0000}}{\text{gr0.0000}} \frac{\text{gr0.0000}}{\text{gr0.0000}} \frac{\text{gr0.0000}}{\text{gr0.0000}} \frac{\text{gr0.0000}}{\text{gr0.0000}} \frac{\text{gr0.0000}}{\text{gr0.0000}} \text{gr0. | \$293,000 | \$325,000 | + 10.9%        | \$276,225 | \$309,000 | + 11.9%        |
| Average Sales Price          | Q4-2015 Q2-2016 Q4-2016 Q2-2017 Q4-2017 Q2-2018                                                                                                                                                                                                                                                                                                                                                                                                                                                                                                                                                                                                                                                                                                                                                                                                                                                                                                                                                                                                                                                                                                                                                                                                                                                                                                                                                                                                                                                                                                                                                                                                                                                                                                                                                                                                                                                                                                                                                                                                                                                                           | \$322,335 | \$340,161 | + 5.5%         | \$318,791 | \$329,787 | + 3.4%         |
| Pct. of Orig. Price Received | 92.5% 92.3% 93.3% 95.0% 94.7% 93.4% 96.6% 96.2% 94.4% 94.1% 96.6% 96.9% 94.2015 Q2-2016 Q4-2016 Q2-2017 Q4-2017 Q2-2018                                                                                                                                                                                                                                                                                                                                                                                                                                                                                                                                                                                                                                                                                                                                                                                                                                                                                                                                                                                                                                                                                                                                                                                                                                                                                                                                                                                                                                                                                                                                                                                                                                                                                                                                                                                                                                                                                                                                                                                                   | 96.2%     | 96.9%     | + 0.7%         | 95.3%     | 96.0%     | + 0.7%         |
| Housing Affordability Index  | 153 168 158 151 151 165 155 147 148 149 128 124 Q4-2015 Q2-2016 Q4-2016 Q2-2017 Q4-2017 Q2-2018                                                                                                                                                                                                                                                                                                                                                                                                                                                                                                                                                                                                                                                                                                                                                                                                                                                                                                                                                                                                                                                                                                                                                                                                                                                                                                                                                                                                                                                                                                                                                                                                                                                                                                                                                                                                                                                                                                                                                                                                                           | 147       | 124       | - 15.6%        | 156       | 131       | - 16.0%        |
| Inventory of Homes for Sale  | 638 699 824 740 739 682 666 692<br>Q4-2015 Q2-2016 Q4-2016 Q2-2017 Q4-2017 Q2-2018                                                                                                                                                                                                                                                                                                                                                                                                                                                                                                                                                                                                                                                                                                                                                                                                                                                                                                                                                                                                                                                                                                                                                                                                                                                                                                                                                                                                                                                                                                                                                                                                                                                                                                                                                                                                                                                                                                                                                                                                                                        | 682       | 692       | + 1.5%         |           |           |                |
| Months Supply of Inventory   | 9.3 9.5 9.9 8.1 6.0 5.7 7.6 7.1 4.9 5.2 6.8 7.1  Q4-2015 Q2-2016 Q4-2016 Q2-2017 Q4-2017 Q2-2018                                                                                                                                                                                                                                                                                                                                                                                                                                                                                                                                                                                                                                                                                                                                                                                                                                                                                                                                                                                                                                                                                                                                                                                                                                                                                                                                                                                                                                                                                                                                                                                                                                                                                                                                                                                                                                                                                                                                                                                                                          | 7.1       | 7.1       | 0.0%           |           |           |                |

| Key Metrics                  | Historical Sparkbars                                                                                                                                                                                                                                                                                                                                                                                                                                                                                                                                                                                                                                                                                                                                                                                                                                                                                                                                                                                                                                                                                                                                                                                                                                                                                                                                                                                                                                                                                                                                                                                                                                                                                                                                                                                                                                                                                                                                                                                                                                                                                                                                                                                                                                                                                                                                               | Q3-2017   | Q3-2018   | Percent Change | YTD 2017  | YTD 2018  | Percent Change |
|------------------------------|--------------------------------------------------------------------------------------------------------------------------------------------------------------------------------------------------------------------------------------------------------------------------------------------------------------------------------------------------------------------------------------------------------------------------------------------------------------------------------------------------------------------------------------------------------------------------------------------------------------------------------------------------------------------------------------------------------------------------------------------------------------------------------------------------------------------------------------------------------------------------------------------------------------------------------------------------------------------------------------------------------------------------------------------------------------------------------------------------------------------------------------------------------------------------------------------------------------------------------------------------------------------------------------------------------------------------------------------------------------------------------------------------------------------------------------------------------------------------------------------------------------------------------------------------------------------------------------------------------------------------------------------------------------------------------------------------------------------------------------------------------------------------------------------------------------------------------------------------------------------------------------------------------------------------------------------------------------------------------------------------------------------------------------------------------------------------------------------------------------------------------------------------------------------------------------------------------------------------------------------------------------------------------------------------------------------------------------------------------------------|-----------|-----------|----------------|-----------|-----------|----------------|
| New Listings                 | 9 49 40 54 61 40 44 51<br>19 21 21 Q4-2015 Q2-2016 Q4-2016 Q2-2017 Q4-2017 Q2-2018                                                                                                                                                                                                                                                                                                                                                                                                                                                                                                                                                                                                                                                                                                                                                                                                                                                                                                                                                                                                                                                                                                                                                                                                                                                                                                                                                                                                                                                                                                                                                                                                                                                                                                                                                                                                                                                                                                                                                                                                                                                                                                                                                                                                                                                                                 | 40        | 51        | + 27.5%        | 155       | 159       | + 2.6%         |
| Pending Sales                | 31 35 29 33 43 37 37 40 43<br>17 17 26 26 2016<br>Q4-2015 Q2-2016 Q4-2016 Q2-2017 Q4-2017 Q2-2018                                                                                                                                                                                                                                                                                                                                                                                                                                                                                                                                                                                                                                                                                                                                                                                                                                                                                                                                                                                                                                                                                                                                                                                                                                                                                                                                                                                                                                                                                                                                                                                                                                                                                                                                                                                                                                                                                                                                                                                                                                                                                                                                                                                                                                                                  | 37        | 43        | + 16.2%        | 113       | 109       | - 3.5%         |
| Closed Sales                 | 30 37 31 39 44 43 39 39 39 39 20 22 22 22 22 22 24 24 2015 Q2-2016 Q4-2016 Q2-2017 Q4-2017 Q2-2018                                                                                                                                                                                                                                                                                                                                                                                                                                                                                                                                                                                                                                                                                                                                                                                                                                                                                                                                                                                                                                                                                                                                                                                                                                                                                                                                                                                                                                                                                                                                                                                                                                                                                                                                                                                                                                                                                                                                                                                                                                                                                                                                                                                                                                                                 | 44        | 39        | - 11.4%        | 106       | 100       | - 5.7%         |
| Days on Market               | 145 131 117 117 117 117 117 117 117 117 117                                                                                                                                                                                                                                                                                                                                                                                                                                                                                                                                                                                                                                                                                                                                                                                                                                                                                                                                                                                                                                                                                                                                                                                                                                                                                                                                                                                                                                                                                                                                                                                                                                                                                                                                                                                                                                                                                                                                                                                                                                                                                                                                                                                                                                                                                                                        | 95        | 68        | - 28.4%        | 88        | 77        | - 12.5%        |
| Median Sales Price           | \$15\500 \$14\500 \$172\500 \$180\000 \$172\500 \$172\500 \$172\500 \$172\500 \$172\500 \$172\500 \$172\500 \$172\500 \$172\500 \$172\500 \$172\500 \$172\500 \$172\500 \$172\500 \$172\500 \$172\500 \$172\500 \$172\500 \$172\500 \$172\500 \$172\500 \$172\500 \$172\500 \$172\500 \$172\500 \$172\500 \$172\500 \$172\500 \$172\500 \$172\500 \$172\500 \$172\500 \$172\500 \$172\500 \$172\500 \$172\500 \$172\500 \$172\500 \$172\500 \$172\500 \$172\500 \$172\500 \$172\500 \$172\500 \$172\500 \$172\500 \$172\500 \$172\500 \$172\500 \$172\500 \$172\500 \$172\500 \$172\500 \$172\500 \$172\500 \$172\500 \$172\500 \$172\500 \$172\500 \$172\500 \$172\500 \$172\500 \$172\500 \$172\500 \$172\500 \$172\500 \$172\500 \$172\500 \$172\500 \$172\500 \$172\500 \$172\500 \$172\500 \$172\500 \$172\500 \$172\500 \$172\500 \$172\500 \$172\500 \$172\500 \$172\500 \$172\500 \$172\500 \$172\500 \$172\500 \$172\500 \$172\500 \$172\500 \$172\500 \$172\500 \$172\500 \$172\500 \$172\500 \$172\500 \$172\500 \$172\500 \$172\500 \$172\500 \$172\500 \$172\500 \$172\500 \$172\500 \$172\500 \$172\500 \$172\500 \$172\500 \$172\500 \$172\500 \$172\500 \$172\500 \$172\500 \$172\500 \$172\500 \$172\500 \$172\500 \$172\500 \$172\500 \$172\500 \$172\500 \$172\500 \$172\500 \$172\500 \$172\500 \$172\500 \$172\500 \$172\500 \$172\500 \$172\500 \$172\500 \$172\500 \$172\500 \$172\500 \$172\500 \$172\500 \$172\500 \$172\500 \$172\500 \$172\500 \$172\500 \$172\500 \$172\500 \$172\500 \$172\500 \$172\500 \$172\500 \$172\500 \$172\500 \$172\500 \$172\500 \$172\500 \$172\500 \$172\500 \$172\500 \$172\500 \$172\500 \$172\500 \$172\500 \$172\500 \$172\500 \$172\500 \$172\500 \$172\500 \$172\500 \$172\500 \$172\500 \$172\500 \$172\500 \$172\500 \$172\500 \$172\500 \$172\500 \$172\500 \$172\500 \$172\500 \$172\500 \$172\500 \$172\500 \$172\500 \$172\500 \$172\500 \$172\500 \$172\500 \$172\500 \$172\500 \$172\500 \$172\500 \$172\500 \$172\500 \$172\500 \$172\500 \$172\500 \$172\500 \$172\500 \$172\500 \$172\500 \$172\500 \$172\500 \$172\500 \$172\500 \$172\500 \$172\500 \$172\500 \$172\500 \$172\500 \$172\500 \$172\500 \$172\500 \$172\500 \$172\500 \$172\500 \$172\500 \$172\500 \$172\500 \$172\500 \$172\500 \$172\500 \$172\500 \$172\500 \$172\500 \$172\500 \$172\500 \$172\500 \$172\500 \$172\ | \$185,000 | \$249,000 | + 34.6%        | \$185,000 | \$219,800 | + 18.8%        |
| Average Sales Price          | \$\frac{\text{5176,912}}{\text{517,566}} \text{\$\text{5197,132}} \text{\$\text{5191,165}} \text{\$\text{5190,669}} \text{\$\text{5181,560}} \text{\$\text{5211,408}} \text{\$\text{5181,560}} \text{\$\text{5201,408}} \text{\$\text{5180,560}} \text{\$\text{5201,408}} \text{\$\text{5200,469}} \text{\$\text{5200,469}} \text{\$\text{5200,469}} \text{\$\text{520,469}} \$\text{520                                                                                                                                                   | \$189,569 | \$256,002 | + 35.0%        | \$195,882 | \$226,892 | + 15.8%        |
| Pct. of Orig. Price Received | 93.7% 93.5% 92.0% 91.7% 91.1% 94.6% 95.0% 94.7% 93.1% 95.9% 95.2% Q4-2015 Q2-2016 Q4-2016 Q2-2017 Q4-2017 Q2-2018                                                                                                                                                                                                                                                                                                                                                                                                                                                                                                                                                                                                                                                                                                                                                                                                                                                                                                                                                                                                                                                                                                                                                                                                                                                                                                                                                                                                                                                                                                                                                                                                                                                                                                                                                                                                                                                                                                                                                                                                                                                                                                                                                                                                                                                  | 95.0%     | 95.2%     | + 0.2%         | 94.0%     | 95.0%     | + 1.1%         |
| Housing Affordability Index  | 273 297 247 239 241 235 233 243 243 273 162 Q4-2015 Q2-2016 Q4-2016 Q2-2017 Q4-2017 Q2-2018                                                                                                                                                                                                                                                                                                                                                                                                                                                                                                                                                                                                                                                                                                                                                                                                                                                                                                                                                                                                                                                                                                                                                                                                                                                                                                                                                                                                                                                                                                                                                                                                                                                                                                                                                                                                                                                                                                                                                                                                                                                                                                                                                                                                                                                                        | 233       | 162       | - 30.5%        | 233       | 184       | - 21.0%        |
| Inventory of Homes for Sale  | Q4-2015 Q2-2016 Q4-2016 Q2-2017 Q4-2017 Q2-2018                                                                                                                                                                                                                                                                                                                                                                                                                                                                                                                                                                                                                                                                                                                                                                                                                                                                                                                                                                                                                                                                                                                                                                                                                                                                                                                                                                                                                                                                                                                                                                                                                                                                                                                                                                                                                                                                                                                                                                                                                                                                                                                                                                                                                                                                                                                    | 49        | 47        | - 4.1%         |           |           |                |
| Months Supply of Inventory   | 5.5     6.3     8.5     7.6     5.3     5.2     5.1     4.1     1.9     2.9     3.9     3.9       Q4-2015     Q2-2016     Q4-2016     Q2-2017     Q4-2017     Q4-2018                                                                                                                                                                                                                                                                                                                                                                                                                                                                                                                                                                                                                                                                                                                                                                                                                                                                                                                                                                                                                                                                                                                                                                                                                                                                                                                                                                                                                                                                                                                                                                                                                                                                                                                                                                                                                                                                                                                                                                                                                                                                                                                                                                                              | 4.1       | 3.9       | - 4.9%         |           |           |                |