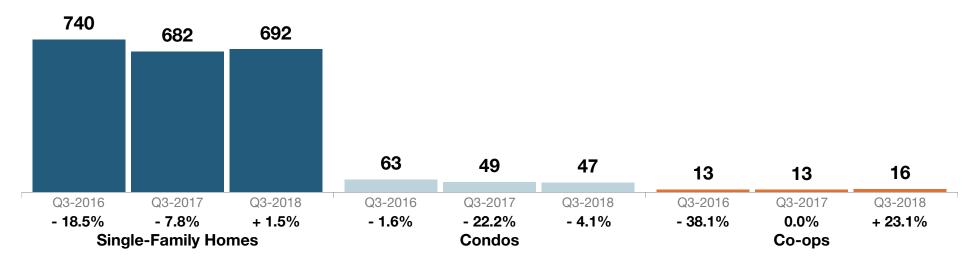

| Key Metrics                  | Historical Sparkbars                                                                                                                                                                                                                                                                                                                                                                                                                                                                                                                                                                                                                                                                                                                                                                                                                                                                                                                                                                                                                                                                                                                                                                                                                                                                                                                                                                                                                                                                                                                                                                                                                                                                                                                                                                                                                                                                                                                                                                                                                                                                                                      | Q3-2017   | Q3-2018   | Percent Change | YTD 2017  | YTD 2018  | Percent Change |
|------------------------------|---------------------------------------------------------------------------------------------------------------------------------------------------------------------------------------------------------------------------------------------------------------------------------------------------------------------------------------------------------------------------------------------------------------------------------------------------------------------------------------------------------------------------------------------------------------------------------------------------------------------------------------------------------------------------------------------------------------------------------------------------------------------------------------------------------------------------------------------------------------------------------------------------------------------------------------------------------------------------------------------------------------------------------------------------------------------------------------------------------------------------------------------------------------------------------------------------------------------------------------------------------------------------------------------------------------------------------------------------------------------------------------------------------------------------------------------------------------------------------------------------------------------------------------------------------------------------------------------------------------------------------------------------------------------------------------------------------------------------------------------------------------------------------------------------------------------------------------------------------------------------------------------------------------------------------------------------------------------------------------------------------------------------------------------------------------------------------------------------------------------------|-----------|-----------|----------------|-----------|-----------|----------------|
| New Listings                 | 290 465 421 664 475 326 367 643 570 Q4-2015 Q2-2016 Q4-2016 Q2-2017 Q4-2017 Q2-2018                                                                                                                                                                                                                                                                                                                                                                                                                                                                                                                                                                                                                                                                                                                                                                                                                                                                                                                                                                                                                                                                                                                                                                                                                                                                                                                                                                                                                                                                                                                                                                                                                                                                                                                                                                                                                                                                                                                                                                                                                                       | 475       | 570       | + 20.0%        | 1,560     | 1,580     | + 1.3%         |
| Pending Sales                | 217 206 248 261 335 334 302 326 334 Q4-2015 Q2-2016 Q4-2016 Q2-2017 Q4-2017 Q2-2018                                                                                                                                                                                                                                                                                                                                                                                                                                                                                                                                                                                                                                                                                                                                                                                                                                                                                                                                                                                                                                                                                                                                                                                                                                                                                                                                                                                                                                                                                                                                                                                                                                                                                                                                                                                                                                                                                                                                                                                                                                       | 334       | 334       | 0.0%           | 910       | 872       | - 4.2%         |
| Closed Sales                 | 237 253 344 323 285 347 333 237 237 237 242015 Q2-2016 Q4-2016 Q2-2017 Q4-2017 Q2-2018                                                                                                                                                                                                                                                                                                                                                                                                                                                                                                                                                                                                                                                                                                                                                                                                                                                                                                                                                                                                                                                                                                                                                                                                                                                                                                                                                                                                                                                                                                                                                                                                                                                                                                                                                                                                                                                                                                                                                                                                                                    | 347       | 336       | - 3.2%         | 862       | 826       | - 4.2%         |
| Days on Market               | 141<br>108<br>105<br>90<br>99<br>115<br>109<br>88<br>83<br>103<br>91<br>79<br>Q4-2015<br>Q2-2016<br>Q4-2016<br>Q4-2016<br>Q2-2017<br>Q4-2017<br>Q2-2018                                                                                                                                                                                                                                                                                                                                                                                                                                                                                                                                                                                                                                                                                                                                                                                                                                                                                                                                                                                                                                                                                                                                                                                                                                                                                                                                                                                                                                                                                                                                                                                                                                                                                                                                                                                                                                                                                                                                                                   | 88        | 79        | - 10.2%        | 102       | 89        | - 12.7%        |
| Median Sales Price           | \$\frac{\text{gr0.000}}{\text{gr0.000}} \frac{\text{gr0.000}}{\text{gr0.000}} \frac{\text{gr0.000}}{\text{gr0.0000}} \frac{\text{gr0.0000}}{\text{gr0.0000}} \frac{\text{gr0.0000}}{\text{gr0.0000}} \frac{\text{gr0.0000}}{\text{gr0.0000}} \frac{\text{gr0.0000}}{\text{gr0.0000}} \frac{\text{gr0.0000}}{\text{gr0.0000}} \frac{\text{gr0.0000}}{\text{gr0.0000}} \frac{\text{gr0.0000}}{\text{gr0.0000}} \text{gr0. | \$293,000 | \$325,000 | + 10.9%        | \$276,225 | \$309,000 | + 11.9%        |
| Average Sales Price          | Q4-2015 Q2-2016 Q4-2016 Q2-2017 Q4-2017 Q2-2018                                                                                                                                                                                                                                                                                                                                                                                                                                                                                                                                                                                                                                                                                                                                                                                                                                                                                                                                                                                                                                                                                                                                                                                                                                                                                                                                                                                                                                                                                                                                                                                                                                                                                                                                                                                                                                                                                                                                                                                                                                                                           | \$322,335 | \$340,161 | + 5.5%         | \$318,791 | \$329,787 | + 3.4%         |
| Pct. of Orig. Price Received | 92.5% 92.3% 93.3% 95.0% 94.7% 93.4% 96.6% 96.2% 94.4% 94.1% 96.6% 96.9% 94.2015 Q2-2016 Q4-2016 Q2-2017 Q4-2017 Q2-2018                                                                                                                                                                                                                                                                                                                                                                                                                                                                                                                                                                                                                                                                                                                                                                                                                                                                                                                                                                                                                                                                                                                                                                                                                                                                                                                                                                                                                                                                                                                                                                                                                                                                                                                                                                                                                                                                                                                                                                                                   | 96.2%     | 96.9%     | + 0.7%         | 95.3%     | 96.0%     | + 0.7%         |
| Housing Affordability Index  | 153 168 158 151 151 165 155 147 148 149 128 124 Q4-2015 Q2-2016 Q4-2016 Q2-2017 Q4-2017 Q2-2018                                                                                                                                                                                                                                                                                                                                                                                                                                                                                                                                                                                                                                                                                                                                                                                                                                                                                                                                                                                                                                                                                                                                                                                                                                                                                                                                                                                                                                                                                                                                                                                                                                                                                                                                                                                                                                                                                                                                                                                                                           | 147       | 124       | - 15.6%        | 156       | 131       | - 16.0%        |
| Inventory of Homes for Sale  | 638 699 824 740 739 682 666 692<br>Q4-2015 Q2-2016 Q4-2016 Q2-2017 Q4-2017 Q2-2018                                                                                                                                                                                                                                                                                                                                                                                                                                                                                                                                                                                                                                                                                                                                                                                                                                                                                                                                                                                                                                                                                                                                                                                                                                                                                                                                                                                                                                                                                                                                                                                                                                                                                                                                                                                                                                                                                                                                                                                                                                        | 682       | 692       | + 1.5%         |           |           |                |
| Months Supply of Inventory   | 9.3 9.5 9.9 8.1 6.0 5.7 7.6 7.1 4.9 5.2 6.8 7.1  Q4-2015 Q2-2016 Q4-2016 Q2-2017 Q4-2017 Q2-2018                                                                                                                                                                                                                                                                                                                                                                                                                                                                                                                                                                                                                                                                                                                                                                                                                                                                                                                                                                                                                                                                                                                                                                                                                                                                                                                                                                                                                                                                                                                                                                                                                                                                                                                                                                                                                                                                                                                                                                                                                          | 7.1       | 7.1       | 0.0%           |           |           |                |