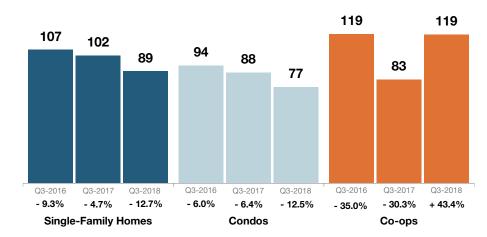

ily Homes | Condos | Co-ops |
|---------|---------------------|--------|--------|
| Q4-2015 | 237                 | 30     | 3      |
| Q1-2016 | 173                 | 20     | 2      |
| Q2-2016 | 253                 | 22     | 2      |
| Q3-2016 | 344                 | 37     | 12     |
| Q4-2016 | 323                 | 31     | 3      |
| Q1-2017 | 230                 | 23     | 3      |
| Q2-2017 | 285                 | 39     | 5      |
| Q3-2017 | 347                 | 44     | 3      |
| Q4-2017 | 333                 | 43     | 4      |
| Q1-2018 | 233                 | 22     | 5      |
| Q2-2018 | 257                 | 39     | 7      |
| Q3-2018 | 336                 | 39     | 5      |

## **Days on Market Until Sale**





**Dutchess County** 

#### 03-2018 **Year to Date**





### **Historical Days on Market Until Sale by Quarter**



| Quarter | Single-Family Homes | Condos | Co-ops |
|---------|---------------------|--------|--------|
| Q4-2015 | 108                 | 145    | 130    |
| Q1-2016 | 141                 | 131    | 89     |
| Q2-2016 | 105                 | 77     | 128    |
| Q3-2016 | 90                  | 84     | 123    |
| Q4-2016 | 99                  | 84     | 129    |
| Q1-2017 | 115                 | 93     | 89     |
| Q2-2017 | 109                 | 78     | 82     |
| Q3-2017 | 88                  | 95     | 77     |
| Q4-2017 | 83                  | 74     | 70     |
| Q1-2018 | 103                 | 117    | 161    |
| Q2-2018 | 91                  | 64     | 125    |
| Q3-2018 | 79                  | 68     | 68     |

## **Media