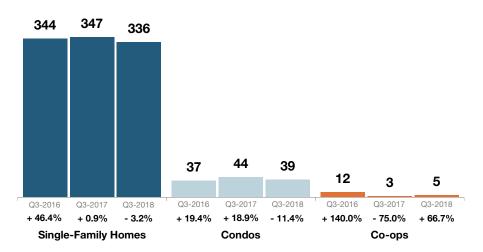

- Single-Family Closed Sales were down 3.2 percent to 336.
- Condos Closed Sales were down 11.4 percent to 39.
- Co-ops Closed Sales were up 66.7 percent to 5.
- Single-Family Median Sales Price increased 10.9 percent to \$325,000.
- Condos Median Sales Price increased 34.6 percent to \$249,000.
- Co-ops Median Sales Price increased 100.0 percent to \$90,000.