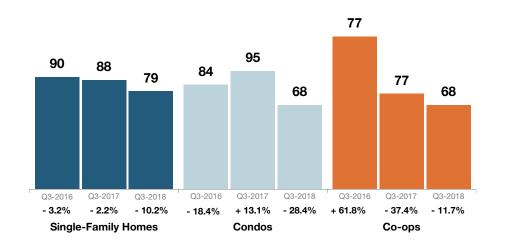

| Key Metrics                  | Historical Sparkbars                                                                                                                                                                                                                                                                                                                                                                                                                                                                                                                                                                                                                                                                                                                                                                                                                                                                                                                                                                                                                                                                                                                                                                                                                                                                                                                                                                                                                                                                                                                                                                                                                                                                                                                                                                                                                                                                                                                                                                                                                                                                                                                                                                                                                                                                                                                                               | Q3-2017   | Q3-2018   | Percent Change | YTD 2017  | YTD 2018  | Percent Change |
|------------------------------|--------------------------------------------------------------------------------------------------------------------------------------------------------------------------------------------------------------------------------------------------------------------------------------------------------------------------------------------------------------------------------------------------------------------------------------------------------------------------------------------------------------------------------------------------------------------------------------------------------------------------------------------------------------------------------------------------------------------------------------------------------------------------------------------------------------------------------------------------------------------------------------------------------------------------------------------------------------------------------------------------------------------------------------------------------------------------------------------------------------------------------------------------------------------------------------------------------------------------------------------------------------------------------------------------------------------------------------------------------------------------------------------------------------------------------------------------------------------------------------------------------------------------------------------------------------------------------------------------------------------------------------------------------------------------------------------------------------------------------------------------------------------------------------------------------------------------------------------------------------------------------------------------------------------------------------------------------------------------------------------------------------------------------------------------------------------------------------------------------------------------------------------------------------------------------------------------------------------------------------------------------------------------------------------------------------------------------------------------------------------|-----------|-----------|----------------|-----------|-----------|----------------|
| New Listings                 | 9 49 40 54 61 40 44 51<br>19 21 21 Q4-2015 Q2-2016 Q4-2016 Q2-2017 Q4-2017 Q2-2018                                                                                                                                                                                                                                                                                                                                                                                                                                                                                                                                                                                                                                                                                                                                                                                                                                                                                                                                                                                                                                                                                                                                                                                                                                                                                                                                                                                                                                                                                                                                                                                                                                                                                                                                                                                                                                                                                                                                                                                                                                                                                                                                                                                                                                                                                 | 40        | 51        | + 27.5%        | 155       | 159       | + 2.6%         |
| Pending Sales                | 31 35 29 33 43 37 37 40 43<br>17 17 26 26 2016<br>Q4-2015 Q2-2016 Q4-2016 Q2-2017 Q4-2017 Q2-2018                                                                                                                                                                                                                                                                                                                                                                                                                                                                                                                                                                                                                                                                                                                                                                                                                                                                                                                                                                                                                                                                                                                                                                                                                                                                                                                                                                                                                                                                                                                                                                                                                                                                                                                                                                                                                                                                                                                                                                                                                                                                                                                                                                                                                                                                  | 37        | 43        | + 16.2%        | 113       | 109       | - 3.5%         |
| Closed Sales                 | 30 37 31 39 44 43 39 39 39 39 20 22 22 22 22 22 24 24 2015 Q2-2016 Q4-2016 Q2-2017 Q4-2017 Q2-2018                                                                                                                                                                                                                                                                                                                                                                                                                                                                                                                                                                                                                                                                                                                                                                                                                                                                                                                                                                                                                                                                                                                                                                                                                                                                                                                                                                                                                                                                                                                                                                                                                                                                                                                                                                                                                                                                                                                                                                                                                                                                                                                                                                                                                                                                 | 44        | 39        | - 11.4%        | 106       | 100       | - 5.7%         |
| Days on Market               | 145 131 117 117 117 117 117 117 117 117 117                                                                                                                                                                                                                                                                                                                                                                                                                                                                                                                                                                                                                                                                                                                                                                                                                                                                                                                                                                                                                                                                                                                                                                                                                                                                                                                                                                                                                                                                                                                                                                                                                                                                                                                                                                                                                                                                                                                                                                                                                                                                                                                                                                                                                                                                                                                        | 95        | 68        | - 28.4%        | 88        | 77        | - 12.5%        |
| Median Sales Price           | \$15\500 \$14\500 \$172\500 \$180\000 \$172\500 \$172\500 \$172\500 \$172\500 \$172\500 \$172\500 \$172\500 \$172\500 \$172\500 \$172\500 \$172\500 \$172\500 \$172\500 \$172\500 \$172\500 \$172\500 \$172\500 \$172\500 \$172\500 \$172\500 \$172\500 \$172\500 \$172\500 \$172\500 \$172\500 \$172\500 \$172\500 \$172\500 \$172\500 \$172\500 \$172\500 \$172\500 \$172\500 \$172\500 \$172\500 \$172\500 \$172\500 \$172\500 \$172\500 \$172\500 \$172\500 \$172\500 \$172\500 \$172\500 \$172\500 \$172\500 \$172\500 \$172\500 \$172\500 \$172\500 \$172\500 \$172\500 \$172\500 \$172\500 \$172\500 \$172\500 \$172\500 \$172\500 \$172\500 \$172\500 \$172\500 \$172\500 \$172\500 \$172\500 \$172\500 \$172\500 \$172\500 \$172\500 \$172\500 \$172\500 \$172\500 \$172\500 \$172\500 \$172\500 \$172\500 \$172\500 \$172\500 \$172\500 \$172\500 \$172\500 \$172\500 \$172\500 \$172\500 \$172\500 \$172\500 \$172\500 \$172\500 \$172\500 \$172\500 \$172\500 \$172\500 \$172\500 \$172\500 \$172\500 \$172\500 \$172\500 \$172\500 \$172\500 \$172\500 \$172\500 \$172\500 \$172\500 \$172\500 \$172\500 \$172\500 \$172\500 \$172\500 \$172\500 \$172\500 \$172\500 \$172\500 \$172\500 \$172\500 \$172\500 \$172\500 \$172\500 \$172\500 \$172\500 \$172\500 \$172\500 \$172\500 \$172\500 \$172\500 \$172\500 \$172\500 \$172\500 \$172\500 \$172\500 \$172\500 \$172\500 \$172\500 \$172\500 \$172\500 \$172\500 \$172\500 \$172\500 \$172\500 \$172\500 \$172\500 \$172\500 \$172\500 \$172\500 \$172\500 \$172\500 \$172\500 \$172\500 \$172\500 \$172\500 \$172\500 \$172\500 \$172\500 \$172\500 \$172\500 \$172\500 \$172\500 \$172\500 \$172\500 \$172\500 \$172\500 \$172\500 \$172\500 \$172\500 \$172\500 \$172\500 \$172\500 \$172\500 \$172\500 \$172\500 \$172\500 \$172\500 \$172\500 \$172\500 \$172\500 \$172\500 \$172\500 \$172\500 \$172\500 \$172\500 \$172\500 \$172\500 \$172\500 \$172\500 \$172\500 \$172\500 \$172\500 \$172\500 \$172\500 \$172\500 \$172\500 \$172\500 \$172\500 \$172\500 \$172\500 \$172\500 \$172\500 \$172\500 \$172\500 \$172\500 \$172\500 \$172\500 \$172\500 \$172\500 \$172\500 \$172\500 \$172\500 \$172\500 \$172\500 \$172\500 \$172\500 \$172\500 \$172\500 \$172\500 \$172\500 \$172\500 \$172\500 \$172\500 \$172\500 \$172\500 \$172\500 \$172\500 \$172\500 \$172\500 \$172\500 \$172\ | \$185,000 | \$249,000 | + 34.6%        | \$185,000 | \$219,800 | + 18.8%        |
| Average Sales Price          | \$\frac{\text{5176,912}}{\text{517,566}} \text{\$\text{5197,132}} \text{\$\text{5191,165}} \text{\$\text{5190,669}} \text{\$\text{5181,560}} \text{\$\text{5211,408}} \text{\$\text{5181,560}} \text{\$\text{5201,408}} \text{\$\text{5180,560}} \text{\$\text{5201,408}} \text{\$\text{5200,469}} \text{\$\text{5200,469}} \text{\$\text{5200,469}} \text{\$\text{520,469}} \$\text{520                                                                                                                                                   | \$189,569 | \$256,002 | + 35.0%        | \$195,882 | \$226,892 | + 15.8%        |
| Pct. of Orig. Price Received | 93.7% 93.5% 92.0% 91.7% 91.1% 94.6% 95.0% 94.7% 93.1% 95.9% 95.2% Q4-2015 Q2-2016 Q4-2016 Q2-2017 Q4-2017 Q2-2018                                                                                                                                                                                                                                                                                                                                                                                                                                                                                                                                                                                                                                                                                                                                                                                                                                                                                                                                                                                                                                                                                                                                                                                                                                                                                                                                                                                                                                                                                                                                                                                                                                                                                                                                                                                                                                                                                                                                                                                                                                                                                                                                                                                                                                                  | 95.0%     | 95.2%     | + 0.2%         | 94.0%     | 95.0%     | + 1.1%         |
| Housing Affordability Index  | 273 297 247 239 241 235 233 243 243 273 162 Q4-2015 Q2-2016 Q4-2016 Q2-2017 Q4-2017 Q2-2018                                                                                                                                                                                                                                                                                                                                                                                                                                                                                                                                                                                                                                                                                                                                                                                                                                                                                                                                                                                                                                                                                                                                                                                                                                                                                                                                                                                                                                                                                                                                                                                                                                                                                                                                                                                                                                                                                                                                                                                                                                                                                                                                                                                                                                                                        | 233       | 162       | - 30.5%        | 233       | 184       | - 21.0%        |
| Inventory of Homes for Sale  | Q4-2015 Q2-2016 Q4-2016 Q2-2017 Q4-2017 Q2-2018                                                                                                                                                                                                                                                                                                                                                                                                                                                                                                                                                                                                                                                                                                                                                                                                                                                                                                                                                                                                                                                                                                                                                                                                                                                                                                                                                                                                                                                                                                                                                                                                                                                                                                                                                                                                                                                                                                                                                                                                                                                                                                                                                                                                                                                                                                                    | 49        | 47        | - 4.1%         |           |           |                |
| Months Supply of Inventory   | 5.5     6.3     8.5     7.6     5.3     5.2     5.1     4.1     1.9     2.9     3.9     3.9       Q4-2015     Q2-2016     Q4-2016     Q2-2017     Q4-2017     Q4-2018                                                                                                                                                                                                                                                                                                                                                                                                                                                                                                                                                                                                                                                                                                                                                                                                                                                                                                                                                                                                                                                                                                                                                                                                                                                                                                                                                                                                                                                                                                                                                                                                                                                                                                                                                                                                                                                                                                                                                                                                                                                                                                                                                                                              | 4.1       | 3.9       | - 4.9%         |           |           |                |