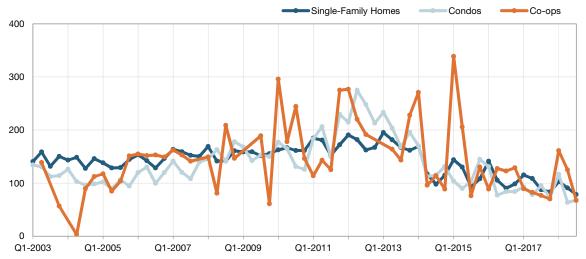

- Single-Family Closed Sales were down 3.2 percent to 336.
- Condos Closed Sales were down 11.4 percent to 39.
- Co-ops Closed Sales were up 66.7 percent to 5.
- Single-Family Median Sales Price increased 10.9 percent to \$325,000.
- Condos Median Sales Price increased 34.6 percent to \$249,000.
- Co-ops Median Sales Price increased 100.0 percent to \$90,000.