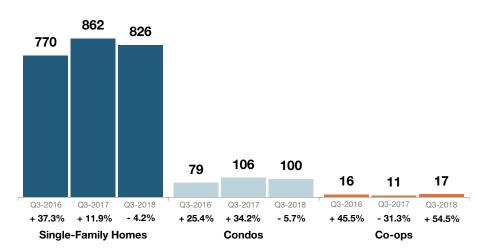

| Key Metrics                  | Historical Sparkbars                                                                                                                                                                                                                                                                                                                                                                                                                                                                                                                                                                                                                                                                                                                                                                                                                                                                                                                                                                                                                                                                                                                                                                                                                                                                                                                                                                                                                                                                                                                                                                                                                                                                                                                                                                                                                                                                                                                                                                                                                                                                                                      | Q3-2017   | Q3-2018   | Percent Change | YTD 2017  | YTD 2018  | Percent Change |
|------------------------------|---------------------------------------------------------------------------------------------------------------------------------------------------------------------------------------------------------------------------------------------------------------------------------------------------------------------------------------------------------------------------------------------------------------------------------------------------------------------------------------------------------------------------------------------------------------------------------------------------------------------------------------------------------------------------------------------------------------------------------------------------------------------------------------------------------------------------------------------------------------------------------------------------------------------------------------------------------------------------------------------------------------------------------------------------------------------------------------------------------------------------------------------------------------------------------------------------------------------------------------------------------------------------------------------------------------------------------------------------------------------------------------------------------------------------------------------------------------------------------------------------------------------------------------------------------------------------------------------------------------------------------------------------------------------------------------------------------------------------------------------------------------------------------------------------------------------------------------------------------------------------------------------------------------------------------------------------------------------------------------------------------------------------------------------------------------------------------------------------------------------------|-----------|-----------|----------------|-----------|-----------|----------------|
| New Listings                 | 290 465 421 664 475 326 367 643 570 Q4-2015 Q2-2016 Q4-2016 Q2-2017 Q4-2017 Q2-2018                                                                                                                                                                                                                                                                                                                                                                                                                                                                                                                                                                                                                                                                                                                                                                                                                                                                                                                                                                                                                                                                                                                                                                                                                                                                                                                                                                                                                                                                                                                                                                                                                                                                                                                                                                                                                                                                                                                                                                                                                                       | 475       | 570       | + 20.0%        | 1,560     | 1,580     | + 1.3%         |
| Pending Sales                | 217 206 248 261 335 334 302 326 334 Q4-2015 Q2-2016 Q4-2016 Q2-2017 Q4-2017 Q2-2018                                                                                                                                                                                                                                                                                                                                                                                                                                                                                                                                                                                                                                                                                                                                                                                                                                                                                                                                                                                                                                                                                                                                                                                                                                                                                                                                                                                                                                                                                                                                                                                                                                                                                                                                                                                                                                                                                                                                                                                                                                       | 334       | 334       | 0.0%           | 910       | 872       | - 4.2%         |
| Closed Sales                 | 237 253 344 323 285 347 333 237 237 237 242015 Q2-2016 Q4-2016 Q2-2017 Q4-2017 Q2-2018                                                                                                                                                                                                                                                                                                                                                                                                                                                                                                                                                                                                                                                                                                                                                                                                                                                                                                                                                                                                                                                                                                                                                                                                                                                                                                                                                                                                                                                                                                                                                                                                                                                                                                                                                                                                                                                                                                                                                                                                                                    | 347       | 336       | - 3.2%         | 862       | 826       | - 4.2%         |
| Days on Market               | 141<br>108<br>105<br>90<br>99<br>115<br>109<br>88<br>83<br>103<br>91<br>79<br>Q4-2015<br>Q2-2016<br>Q4-2016<br>Q4-2016<br>Q2-2017<br>Q4-2017<br>Q2-2018                                                                                                                                                                                                                                                                                                                                                                                                                                                                                                                                                                                                                                                                                                                                                                                                                                                                                                                                                                                                                                                                                                                                                                                                                                                                                                                                                                                                                                                                                                                                                                                                                                                                                                                                                                                                                                                                                                                                                                   | 88        | 79        | - 10.2%        | 102       | 89        | - 12.7%        |
| Median Sales Price           | \$\frac{\text{gr0.000}}{\text{gr0.000}} \frac{\text{gr0.000}}{\text{gr0.000}} \frac{\text{gr0.000}}{\text{gr0.0000}} \frac{\text{gr0.0000}}{\text{gr0.0000}} \frac{\text{gr0.0000}}{\text{gr0.0000}} \frac{\text{gr0.0000}}{\text{gr0.0000}} \frac{\text{gr0.0000}}{\text{gr0.0000}} \frac{\text{gr0.0000}}{\text{gr0.0000}} \frac{\text{gr0.0000}}{\text{gr0.0000}} \frac{\text{gr0.0000}}{\text{gr0.0000}} \text{gr0. | \$293,000 | \$325,000 | + 10.9%        | \$276,225 | \$309,000 | + 11.9%        |
| Average Sales Price          | Q4-2015 Q2-2016 Q4-2016 Q2-2017 Q4-2017 Q2-2018                                                                                                                                                                                                                                                                                                                                                                                                                                                                                                                                                                                                                                                                                                                                                                                                                                                                                                                                                                                                                                                                                                                                                                                                                                                                                                                                                                                                                                                                                                                                                                                                                                                                                                                                                                                                                                                                                                                                                                                                                                                                           | \$322,335 | \$340,161 | + 5.5%         | \$318,791 | \$329,787 | + 3.4%         |
| Pct. of Orig. Price Received | 92.5% 92.3% 93.3% 95.0% 94.7% 93.4% 96.6% 96.2% 94.4% 94.1% 96.6% 96.9% 94.2015 Q2-2016 Q4-2016 Q2-2017 Q4-2017 Q2-2018                                                                                                                                                                                                                                                                                                                                                                                                                                                                                                                                                                                                                                                                                                                                                                                                                                                                                                                                                                                                                                                                                                                                                                                                                                                                                                                                                                                                                                                                                                                                                                                                                                                                                                                                                                                                                                                                                                                                                                                                   | 96.2%     | 96.9%     | + 0.7%         | 95.3%     | 96.0%     | + 0.7%         |
| Housing Affordability Index  | 153 168 158 151 151 165 155 147 148 149 128 124 Q4-2015 Q2-2016 Q4-2016 Q2-2017 Q4-2017 Q2-2018                                                                                                                                                                                                                                                                                                                                                                                                                                                                                                                                                                                                                                                                                                                                                                                                                                                                                                                                                                                                                                                                                                                                                                                                                                                                                                                                                                                                                                                                                                                                                                                                                                                                                                                                                                                                                                                                                                                                                                                                                           | 147       | 124       | - 15.6%        | 156       | 131       | - 16.0%        |
| Inventory of Homes for Sale  | 638 699 824 740 739 682 666 692<br>Q4-2015 Q2-2016 Q4-2016 Q2-2017 Q4-2017 Q2-2018                                                                                                                                                                                                                                                                                                                                                                                                                                                                                                                                                                                                                                                                                                                                                                                                                                                                                                                                                                                                                                                                                                                                                                                                                                                                                                                                                                                                                                                                                                                                                                                                                                                                                                                                                                                                                                                                                                                                                                                                                                        | 682       | 692       | + 1.5%         |           |           |                |
| Months Supply of Inventory   | 9.3 9.5 9.9 8.1 6.0 5.7 7.6 7.1 4.9 5.2 6.8 7.1  Q4-2015 Q2-2016 Q4-2016 Q2-2017 Q4-2017 Q2-2018                                                                                                                                                                                                                                                                                                                                                                                                                                                                                                                                                                                                                                                                                                                                                                                                                                                                                                                                                                                                                                                                                                                                                                                                                                                                                                                                                                                                                                                                                                                                                                                                                                                                                                                                                                                                                                                                                                                                                                                                                          | 7.1       | 7.1       | 0.0%           |           |           |                |