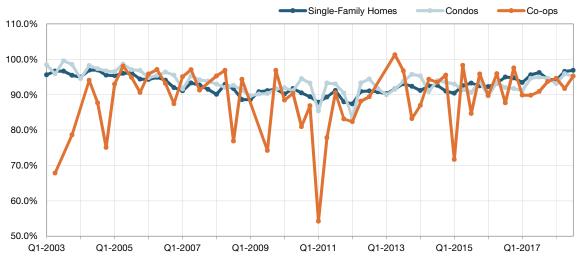

| Key Metrics                  | Historical Sparkbars                                                                                                                                                                                                                                                                                                                                                                                                                                                                                                                                                                                                                                                                                                                                                                                                                                                                                                                                                                                                                                                                                                                                                                                                                                                                                                                                                                                                                                                                                                                                                                                                                                                                                                                                                                                                                                                                                                                                                                                                                                                                                                      | Q3-2017   | Q3-2018   | Percent Change | YTD 2017  | YTD 2018  | Percent Change |
|------------------------------|---------------------------------------------------------------------------------------------------------------------------------------------------------------------------------------------------------------------------------------------------------------------------------------------------------------------------------------------------------------------------------------------------------------------------------------------------------------------------------------------------------------------------------------------------------------------------------------------------------------------------------------------------------------------------------------------------------------------------------------------------------------------------------------------------------------------------------------------------------------------------------------------------------------------------------------------------------------------------------------------------------------------------------------------------------------------------------------------------------------------------------------------------------------------------------------------------------------------------------------------------------------------------------------------------------------------------------------------------------------------------------------------------------------------------------------------------------------------------------------------------------------------------------------------------------------------------------------------------------------------------------------------------------------------------------------------------------------------------------------------------------------------------------------------------------------------------------------------------------------------------------------------------------------------------------------------------------------------------------------------------------------------------------------------------------------------------------------------------------------------------|-----------|-----------|----------------|-----------|-----------|----------------|
| New Listings                 | 290 465 421 664 475 326 367 643 570 Q4-2015 Q2-2016 Q4-2016 Q2-2017 Q4-2017 Q2-2018                                                                                                                                                                                                                                                                                                                                                                                                                                                                                                                                                                                                                                                                                                                                                                                                                                                                                                                                                                                                                                                                                                                                                                                                                                                                                                                                                                                                                                                                                                                                                                                                                                                                                                                                                                                                                                                                                                                                                                                                                                       | 475       | 570       | + 20.0%        | 1,560     | 1,580     | + 1.3%         |
| Pending Sales                | 217 206 248 261 335 334 302 326 334 Q4-2015 Q2-2016 Q4-2016 Q2-2017 Q4-2017 Q2-2018                                                                                                                                                                                                                                                                                                                                                                                                                                                                                                                                                                                                                                                                                                                                                                                                                                                                                                                                                                                                                                                                                                                                                                                                                                                                                                                                                                                                                                                                                                                                                                                                                                                                                                                                                                                                                                                                                                                                                                                                                                       | 334       | 334       | 0.0%           | 910       | 872       | - 4.2%         |
| Closed Sales                 | 237 253 344 323 285 347 333 237 237 237 242015 Q2-2016 Q4-2016 Q2-2017 Q4-2017 Q2-2018                                                                                                                                                                                                                                                                                                                                                                                                                                                                                                                                                                                                                                                                                                                                                                                                                                                                                                                                                                                                                                                                                                                                                                                                                                                                                                                                                                                                                                                                                                                                                                                                                                                                                                                                                                                                                                                                                                                                                                                                                                    | 347       | 336       | - 3.2%         | 862       | 826       | - 4.2%         |
| Days on Market               | 141<br>108<br>105<br>90<br>99<br>115<br>109<br>88<br>83<br>103<br>91<br>79<br>Q4-2015<br>Q2-2016<br>Q4-2016<br>Q4-2016<br>Q2-2017<br>Q4-2017<br>Q2-2018                                                                                                                                                                                                                                                                                                                                                                                                                                                                                                                                                                                                                                                                                                                                                                                                                                                                                                                                                                                                                                                                                                                                                                                                                                                                                                                                                                                                                                                                                                                                                                                                                                                                                                                                                                                                                                                                                                                                                                   | 88        | 79        | - 10.2%        | 102       | 89        | - 12.7%        |
| Median Sales Price           | \$\frac{\text{gr0.000}}{\text{gr0.000}} \frac{\text{gr0.000}}{\text{gr0.000}} \frac{\text{gr0.000}}{\text{gr0.0000}} \frac{\text{gr0.0000}}{\text{gr0.0000}} \frac{\text{gr0.0000}}{\text{gr0.0000}} \frac{\text{gr0.0000}}{\text{gr0.0000}} \frac{\text{gr0.0000}}{\text{gr0.0000}} \frac{\text{gr0.0000}}{\text{gr0.0000}} \frac{\text{gr0.0000}}{\text{gr0.0000}} \frac{\text{gr0.0000}}{\text{gr0.0000}} \text{gr0. | \$293,000 | \$325,000 | + 10.9%        | \$276,225 | \$309,000 | + 11.9%        |
| Average Sales Price          | Q4-2015 Q2-2016 Q4-2016 Q2-2017 Q4-2017 Q2-2018                                                                                                                                                                                                                                                                                                                                                                                                                                                                                                                                                                                                                                                                                                                                                                                                                                                                                                                                                                                                                                                                                                                                                                                                                                                                                                                                                                                                                                                                                                                                                                                                                                                                                                                                                                                                                                                                                                                                                                                                                                                                           | \$322,335 | \$340,161 | + 5.5%         | \$318,791 | \$329,787 | + 3.4%         |
| Pct. of Orig. Price Received | 92.5% 92.3% 93.3% 95.0% 94.7% 93.4% 96.6% 96.2% 94.4% 94.1% 96.6% 96.9% 94.2015 Q2-2016 Q4-2016 Q2-2017 Q4-2017 Q2-2018                                                                                                                                                                                                                                                                                                                                                                                                                                                                                                                                                                                                                                                                                                                                                                                                                                                                                                                                                                                                                                                                                                                                                                                                                                                                                                                                                                                                                                                                                                                                                                                                                                                                                                                                                                                                                                                                                                                                                                                                   | 96.2%     | 96.9%     | + 0.7%         | 95.3%     | 96.0%     | + 0.7%         |
| Housing Affordability Index  | 153 168 158 151 151 165 155 147 148 149 128 124 Q4-2015 Q2-2016 Q4-2016 Q2-2017 Q4-2017 Q2-2018                                                                                                                                                                                                                                                                                                                                                                                                                                                                                                                                                                                                                                                                                                                                                                                                                                                                                                                                                                                                                                                                                                                                                                                                                                                                                                                                                                                                                                                                                                                                                                                                                                                                                                                                                                                                                                                                                                                                                                                                                           | 147       | 124       | - 15.6%        | 156       | 131       | - 16.0%        |
| Inventory of Homes for Sale  | 638 699 824 740 739 682 666 692<br>Q4-2015 Q2-2016 Q4-2016 Q2-2017 Q4-2017 Q2-2018                                                                                                                                                                                                                                                                                                                                                                                                                                                                                                                                                                                                                                                                                                                                                                                                                                                                                                                                                                                                                                                                                                                                                                                                                                                                                                                                                                                                                                                                                                                                                                                                                                                                                                                                                                                                                                                                                                                                                                                                                                        | 682       | 692       | + 1.5%         |           |           |                |
| Months Supply of Inventory   | 9.3 9.5 9.9 8.1 6.0 5.7 7.6 7.1 4.9 5.2 6.8 7.1  Q4-2015 Q2-2016 Q4-2016 Q2-2017 Q4-2017 Q2-2018                                                                                                                                                                                                                                                                                                                                                                                                                                                                                                                                                                                                                                                                                                                                                                                                                                                                                                                                                                                                                                                                                                                                                                                                                                                                                                                                                                                                                                                                                                                                                                                                                                                                                                                                                                                                                                                                                                                                                                                                                          | 7.1       | 7.1       | 0.0%           |           |           |                |

| Key Metrics                  | Historical Sparkbars                                                                                                                                                                                                                                                                                                                                                                                                                                                                                                                                                                                                                                                                                                                                                                                                                                                                                                                                                                                                                                                                                                                                                                                                                                                                                                                                                                                                                                                                                                                                                                                                                                                                                                                                                                                                                                                                                                                                                                                                                                                                                                                                                                                                                                                                                                                                               | Q3-2017   | Q3-2018   | Percent Change | YTD 2017  | YTD 2018  | Percent Change |
|------------------------------|--------------------------------------------------------------------------------------------------------------------------------------------------------------------------------------------------------------------------------------------------------------------------------------------------------------------------------------------------------------------------------------------------------------------------------------------------------------------------------------------------------------------------------------------------------------------------------------------------------------------------------------------------------------------------------------------------------------------------------------------------------------------------------------------------------------------------------------------------------------------------------------------------------------------------------------------------------------------------------------------------------------------------------------------------------------------------------------------------------------------------------------------------------------------------------------------------------------------------------------------------------------------------------------------------------------------------------------------------------------------------------------------------------------------------------------------------------------------------------------------------------------------------------------------------------------------------------------------------------------------------------------------------------------------------------------------------------------------------------------------------------------------------------------------------------------------------------------------------------------------------------------------------------------------------------------------------------------------------------------------------------------------------------------------------------------------------------------------------------------------------------------------------------------------------------------------------------------------------------------------------------------------------------------------------------------------------------------------------------------------|-----------|-----------|----------------|-----------|-----------|----------------|
| New Listings                 | 9 49 40 54 61 40 44 51<br>19 21 21 Q4-2015 Q2-2016 Q4-2016 Q2-2017 Q4-2017 Q2-2018                                                                                                                                                                                                                                                                                                                                                                                                                                                                                                                                                                                                                                                                                                                                                                                                                                                                                                                                                                                                                                                                                                                                                                                                                                                                                                                                                                                                                                                                                                                                                                                                                                                                                                                                                                                                                                                                                                                                                                                                                                                                                                                                                                                                                                                                                 | 40        | 51        | + 27.5%        | 155       | 159       | + 2.6%         |
| Pending Sales                | 31 35 29 33 43 37 37 40 43<br>17 17 26 26 2016<br>Q4-2015 Q2-2016 Q4-2016 Q2-2017 Q4-2017 Q2-2018                                                                                                                                                                                                                                                                                                                                                                                                                                                                                                                                                                                                                                                                                                                                                                                                                                                                                                                                                                                                                                                                                                                                                                                                                                                                                                                                                                                                                                                                                                                                                                                                                                                                                                                                                                                                                                                                                                                                                                                                                                                                                                                                                                                                                                                                  | 37        | 43        | + 16.2%        | 113       | 109       | - 3.5%         |
| Closed Sales                 | 30 37 31 39 44 43 39 39 39 39 20 22 22 22 22 22 24 24 2015 Q2-2016 Q4-2016 Q2-2017 Q4-2017 Q2-2018                                                                                                                                                                                                                                                                                                                                                                                                                                                                                                                                                                                                                                                                                                                                                                                                                                                                                                                                                                                                                                                                                                                                                                                                                                                                                                                                                                                                                                                                                                                                                                                                                                                                                                                                                                                                                                                                                                                                                                                                                                                                                                                                                                                                                                                                 | 44        | 39        | - 11.4%        | 106       | 100       | - 5.7%         |
| Days on Market               | 145 131 117 117 117 117 117 117 117 117 117                                                                                                                                                                                                                                                                                                                                                                                                                                                                                                                                                                                                                                                                                                                                                                                                                                                                                                                                                                                                                                                                                                                                                                                                                                                                                                                                                                                                                                                                                                                                                                                                                                                                                                                                                                                                                                                                                                                                                                                                                                                                                                                                                                                                                                                                                                                        | 95        | 68        | - 28.4%        | 88        | 77        | - 12.5%        |
| Median Sales Price           | \$15\500 \$14\500 \$172\500 \$180\000 \$172\500 \$172\500 \$172\500 \$172\500 \$172\500 \$172\500 \$172\500 \$172\500 \$172\500 \$172\500 \$172\500 \$172\500 \$172\500 \$172\500 \$172\500 \$172\500 \$172\500 \$172\500 \$172\500 \$172\500 \$172\500 \$172\500 \$172\500 \$172\500 \$172\500 \$172\500 \$172\500 \$172\500 \$172\500 \$172\500 \$172\500 \$172\500 \$172\500 \$172\500 \$172\500 \$172\500 \$172\500 \$172\500 \$172\500 \$172\500 \$172\500 \$172\500 \$172\500 \$172\500 \$172\500 \$172\500 \$172\500 \$172\500 \$172\500 \$172\500 \$172\500 \$172\500 \$172\500 \$172\500 \$172\500 \$172\500 \$172\500 \$172\500 \$172\500 \$172\500 \$172\500 \$172\500 \$172\500 \$172\500 \$172\500 \$172\500 \$172\500 \$172\500 \$172\500 \$172\500 \$172\500 \$172\500 \$172\500 \$172\500 \$172\500 \$172\500 \$172\500 \$172\500 \$172\500 \$172\500 \$172\500 \$172\500 \$172\500 \$172\500 \$172\500 \$172\500 \$172\500 \$172\500 \$172\500 \$172\500 \$172\500 \$172\500 \$172\500 \$172\500 \$172\500 \$172\500 \$172\500 \$172\500 \$172\500 \$172\500 \$172\500 \$172\500 \$172\500 \$172\500 \$172\500 \$172\500 \$172\500 \$172\500 \$172\500 \$172\500 \$172\500 \$172\500 \$172\500 \$172\500 \$172\500 \$172\500 \$172\500 \$172\500 \$172\500 \$172\500 \$172\500 \$172\500 \$172\500 \$172\500 \$172\500 \$172\500 \$172\500 \$172\500 \$172\500 \$172\500 \$172\500 \$172\500 \$172\500 \$172\500 \$172\500 \$172\500 \$172\500 \$172\500 \$172\500 \$172\500 \$172\500 \$172\500 \$172\500 \$172\500 \$172\500 \$172\500 \$172\500 \$172\500 \$172\500 \$172\500 \$172\500 \$172\500 \$172\500 \$172\500 \$172\500 \$172\500 \$172\500 \$172\500 \$172\500 \$172\500 \$172\500 \$172\500 \$172\500 \$172\500 \$172\500 \$172\500 \$172\500 \$172\500 \$172\500 \$172\500 \$172\500 \$172\500 \$172\500 \$172\500 \$172\500 \$172\500 \$172\500 \$172\500 \$172\500 \$172\500 \$172\500 \$172\500 \$172\500 \$172\500 \$172\500 \$172\500 \$172\500 \$172\500 \$172\500 \$172\500 \$172\500 \$172\500 \$172\500 \$172\500 \$172\500 \$172\500 \$172\500 \$172\500 \$172\500 \$172\500 \$172\500 \$172\500 \$172\500 \$172\500 \$172\500 \$172\500 \$172\500 \$172\500 \$172\500 \$172\500 \$172\500 \$172\500 \$172\500 \$172\500 \$172\500 \$172\500 \$172\500 \$172\500 \$172\500 \$172\500 \$172\500 \$172\500 \$172\500 \$172\ | \$185,000 | \$249,000 | + 34.6%        | \$185,000 | \$219,800 | + 18.8%        |
| Average Sales Price          | \$\frac{\text{5176,912}}{\text{517,566}} \text{\$\text{5197,132}} \text{\$\text{5191,165}} \text{\$\text{5190,669}} \text{\$\text{5181,560}} \text{\$\text{5211,408}} \text{\$\text{5181,560}} \text{\$\text{5201,408}} \text{\$\text{5180,560}} \text{\$\text{5201,408}} \text{\$\text{5200,469}} \text{\$\text{5200,469}} \text{\$\text{5200,469}} \text{\$\text{520,469}} \$\text{520                                                                                                                                                   | \$189,569 | \$256,002 | + 35.0%        | \$195,882 | \$226,892 | + 15.8%        |
| Pct. of Orig. Price Received | 93.7% 93.5% 92.0% 91.7% 91.1% 94.6% 95.0% 94.7% 93.1% 95.9% 95.2% Q4-2015 Q2-2016 Q4-2016 Q2-2017 Q4-2017 Q2-2018                                                                                                                                                                                                                                                                                                                                                                                                                                                                                                                                                                                                                                                                                                                                                                                                                                                                                                                                                                                                                                                                                                                                                                                                                                                                                                                                                                                                                                                                                                                                                                                                                                                                                                                                                                                                                                                                                                                                                                                                                                                                                                                                                                                                                                                  | 95.0%     | 95.2%     | + 0.2%         | 94.0%     | 95.0%     | + 1.1%         |
| Housing Affordability Index  | 273 297 247 239 241 235 233 243 243 273 162 Q4-2015 Q2-2016 Q4-2016 Q2-2017 Q4-2017 Q2-2018                                                                                                                                                                                                                                                                                                                                                                                                                                                                                                                                                                                                                                                                                                                                                                                                                                                                                                                                                                                                                                                                                                                                                                                                                                                                                                                                                                                                                                                                                                                                                                                                                                                                                                                                                                                                                                                                                                                                                                                                                                                                                                                                                                                                                                                                        | 233       | 162       | - 30.5%        | 233       | 184       | - 21.0%        |
| Inventory of Homes for Sale  | Q4-2015 Q2-2016 Q4-2016 Q2-2017 Q4-2017 Q2-2018                                                                                                                                                                                                                                                                                                                                                                                                                                                                                                                                                                                                                                                                                                                                                                                                                                                                                                                                                                                                                                                                                                                                                                                                                                                                                                                                                                                                                                                                                                                                                                                                                                                                                                                                                                                                                                                                                                                                                                                                                                                                                                                                                                                                                                                                                                                    | 49        | 47        | - 4.1%         |           |           |                |
| Months Supply of Inventory   | 5.5     6.3     8.5     7.6     5.3     5.2     5.1     4.1     1.9     2.9     3.9     3.9       Q4-2015     Q2-2016     Q4-2016     Q2-2017     Q4-2017     Q4-2018                                                                                                                                                                                                                                                                                                                                                                                                                                                                                                                                                                                                                                                                                                                                                                                                                                                                                                                                                                                                                                                                                                                                                                                                                                                                                                                                                                                                                                                                                                                                                                                                                                                                                                                                                                                                                                                                                                                                                                                                                                                                                                                                                                                              | 4.1       | 3.9       | - 4.9%         |           |           |                |