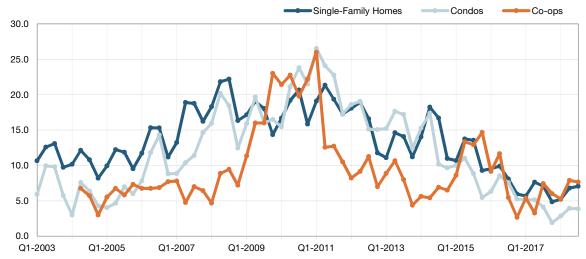

| Key Metrics                  | Historical Sparkbars                                                                                                                                                                                                                                                                                                                                                                                                                                                                                                                                                                                                                                                                                                                                                                                                                                                                                                                                                                                                                                                                                                                                                                                                                                                                                                                                                                                                                                                                                                                                                                                                                                                                                                                                                                                                                                                                                                                                                                                                                                                                                                      | Q3-2017   | Q3-2018   | Percent Change | YTD 2017  | YTD 2018  | Percent Change |
|------------------------------|---------------------------------------------------------------------------------------------------------------------------------------------------------------------------------------------------------------------------------------------------------------------------------------------------------------------------------------------------------------------------------------------------------------------------------------------------------------------------------------------------------------------------------------------------------------------------------------------------------------------------------------------------------------------------------------------------------------------------------------------------------------------------------------------------------------------------------------------------------------------------------------------------------------------------------------------------------------------------------------------------------------------------------------------------------------------------------------------------------------------------------------------------------------------------------------------------------------------------------------------------------------------------------------------------------------------------------------------------------------------------------------------------------------------------------------------------------------------------------------------------------------------------------------------------------------------------------------------------------------------------------------------------------------------------------------------------------------------------------------------------------------------------------------------------------------------------------------------------------------------------------------------------------------------------------------------------------------------------------------------------------------------------------------------------------------------------------------------------------------------------|-----------|-----------|----------------|-----------|-----------|----------------|
| New Listings                 | 290 465 421 664 475 326 367 643 570 Q4-2015 Q2-2016 Q4-2016 Q2-2017 Q4-2017 Q2-2018                                                                                                                                                                                                                                                                                                                                                                                                                                                                                                                                                                                                                                                                                                                                                                                                                                                                                                                                                                                                                                                                                                                                                                                                                                                                                                                                                                                                                                                                                                                                                                                                                                                                                                                                                                                                                                                                                                                                                                                                                                       | 475       | 570       | + 20.0%        | 1,560     | 1,580     | + 1.3%         |
| Pending Sales                | 217 206 248 261 335 334 302 326 334 Q4-2015 Q2-2016 Q4-2016 Q2-2017 Q4-2017 Q2-2018                                                                                                                                                                                                                                                                                                                                                                                                                                                                                                                                                                                                                                                                                                                                                                                                                                                                                                                                                                                                                                                                                                                                                                                                                                                                                                                                                                                                                                                                                                                                                                                                                                                                                                                                                                                                                                                                                                                                                                                                                                       | 334       | 334       | 0.0%           | 910       | 872       | - 4.2%         |
| Closed Sales                 | 237 253 344 323 285 347 333 237 237 237 242015 Q2-2016 Q4-2016 Q2-2017 Q4-2017 Q2-2018                                                                                                                                                                                                                                                                                                                                                                                                                                                                                                                                                                                                                                                                                                                                                                                                                                                                                                                                                                                                                                                                                                                                                                                                                                                                                                                                                                                                                                                                                                                                                                                                                                                                                                                                                                                                                                                                                                                                                                                                                                    | 347       | 336       | - 3.2%         | 862       | 826       | - 4.2%         |
| Days on Market               | 141<br>108<br>105<br>90<br>99<br>115<br>109<br>88<br>83<br>103<br>91<br>79<br>Q4-2015<br>Q2-2016<br>Q4-2016<br>Q4-2016<br>Q2-2017<br>Q4-2017<br>Q2-2018                                                                                                                                                                                                                                                                                                                                                                                                                                                                                                                                                                                                                                                                                                                                                                                                                                                                                                                                                                                                                                                                                                                                                                                                                                                                                                                                                                                                                                                                                                                                                                                                                                                                                                                                                                                                                                                                                                                                                                   | 88        | 79        | - 10.2%        | 102       | 89        | - 12.7%        |
| Median Sales Price           | \$\frac{\text{gr0.000}}{\text{gr0.000}} \frac{\text{gr0.000}}{\text{gr0.000}} \frac{\text{gr0.000}}{\text{gr0.0000}} \frac{\text{gr0.0000}}{\text{gr0.0000}} \frac{\text{gr0.0000}}{\text{gr0.0000}} \frac{\text{gr0.0000}}{\text{gr0.0000}} \frac{\text{gr0.0000}}{\text{gr0.0000}} \frac{\text{gr0.0000}}{\text{gr0.0000}} \frac{\text{gr0.0000}}{\text{gr0.0000}} \frac{\text{gr0.0000}}{\text{gr0.0000}} \text{gr0. | \$293,000 | \$325,000 | + 10.9%        | \$276,225 | \$309,000 | + 11.9%        |
| Average Sales Price          | Q4-2015 Q2-2016 Q4-2016 Q2-2017 Q4-2017 Q2-2018                                                                                                                                                                                                                                                                                                                                                                                                                                                                                                                                                                                                                                                                                                                                                                                                                                                                                                                                                                                                                                                                                                                                                                                                                                                                                                                                                                                                                                                                                                                                                                                                                                                                                                                                                                                                                                                                                                                                                                                                                                                                           | \$322,335 | \$340,161 | + 5.5%         | \$318,791 | \$329,787 | + 3.4%         |
| Pct. of Orig. Price Received | 92.5% 92.3% 93.3% 95.0% 94.7% 93.4% 96.6% 96.2% 94.4% 94.1% 96.6% 96.9% 94.2015 Q2-2016 Q4-2016 Q2-2017 Q4-2017 Q2-2018                                                                                                                                                                                                                                                                                                                                                                                                                                                                                                                                                                                                                                                                                                                                                                                                                                                                                                                                                                                                                                                                                                                                                                                                                                                                                                                                                                                                                                                                                                                                                                                                                                                                                                                                                                                                                                                                                                                                                                                                   | 96.2%     | 96.9%     | + 0.7%         | 95.3%     | 96.0%     | + 0.7%         |
| Housing Affordability Index  | 153 168 158 151 151 165 155 147 148 149 128 124 Q4-2015 Q2-2016 Q4-2016 Q2-2017 Q4-2017 Q2-2018                                                                                                                                                                                                                                                                                                                                                                                                                                                                                                                                                                                                                                                                                                                                                                                                                                                                                                                                                                                                                                                                                                                                                                                                                                                                                                                                                                                                                                                                                                                                                                                                                                                                                                                                                                                                                                                                                                                                                                                                                           | 147       | 124       | - 15.6%        | 156       | 131       | - 16.0%        |
| Inventory of Homes for Sale  | 638 699 824 740 739 682 666 692<br>Q4-2015 Q2-2016 Q4-2016 Q2-2017 Q4-2017 Q2-2018                                                                                                                                                                                                                                                                                                                                                                                                                                                                                                                                                                                                                                                                                                                                                                                                                                                                                                                                                                                                                                                                                                                                                                                                                                                                                                                                                                                                                                                                                                                                                                                                                                                                                                                                                                                                                                                                                                                                                                                                                                        | 682       | 692       | + 1.5%         |           |           |                |
| Months Supply of Inventory   | 9.3 9.5 9.9 8.1 6.0 5.7 7.6 7.1 4.9 5.2 6.8 7.1  Q4-2015 Q2-2016 Q4-2016 Q2-2017 Q4-2017 Q2-2018                                                                                                                                                                                                                                                                                                                                                                                                                                                                                                                                                                                                                                                                                                                                                                                                                                                                                                                                                                                                                                                                                                                                                                                                                                                                                                                                                                                                                                                                                                                                                                                                                                                                                                                                                                                                                                                                                                                                                                                                                          | 7.1       | 7.1       | 0.0%           |           |           |                |

| Key Metrics                  | Historical Sparkbars                                                                                                                                                                                                                                                                                                                                                                                                                                                                                                                                                                                                                                                                                                                                                                                                                                                                                                                                                                                                                                                                                                                                                                                                                                                                                                                                                                                                                                                                                                                                                                                                                                                                                                                                                                                                                                                                                                                                                                                                                                                                                                                                                                                                                                                                                                                                               | Q3-2017   | Q3-2018   | Percent Change | YTD 2017  | YTD 2018  | Percent Change |
|------------------------------|--------------------------------------------------------------------------------------------------------------------------------------------------------------------------------------------------------------------------------------------------------------------------------------------------------------------------------------------------------------------------------------------------------------------------------------------------------------------------------------------------------------------------------------------------------------------------------------------------------------------------------------------------------------------------------------------------------------------------------------------------------------------------------------------------------------------------------------------------------------------------------------------------------------------------------------------------------------------------------------------------------------------------------------------------------------------------------------------------------------------------------------------------------------------------------------------------------------------------------------------------------------------------------------------------------------------------------------------------------------------------------------------------------------------------------------------------------------------------------------------------------------------------------------------------------------------------------------------------------------------------------------------------------------------------------------------------------------------------------------------------------------------------------------------------------------------------------------------------------------------------------------------------------------------------------------------------------------------------------------------------------------------------------------------------------------------------------------------------------------------------------------------------------------------------------------------------------------------------------------------------------------------------------------------------------------------------------------------------------------------|-----------|-----------|----------------|-----------|-----------|----------------|
| New Listings                 | 9 49 40 54 61 40 44 51<br>19 21 21 Q4-2015 Q2-2016 Q4-2016 Q2-2017 Q4-2017 Q2-2018                                                                                                                                                                                                                                                                                                                                                                                                                                                                                                                                                                                                                                                                                                                                                                                                                                                                                                                                                                                                                                                                                                                                                                                                                                                                                                                                                                                                                                                                                                                                                                                                                                                                                                                                                                                                                                                                                                                                                                                                                                                                                                                                                                                                                                                                                 | 40        | 51        | + 27.5%        | 155       | 159       | + 2.6%         |
| Pending Sales                | 31 35 29 33 43 37 37 40 43<br>17 17 26 26 2016<br>Q4-2015 Q2-2016 Q4-2016 Q2-2017 Q4-2017 Q2-2018                                                                                                                                                                                                                                                                                                                                                                                                                                                                                                                                                                                                                                                                                                                                                                                                                                                                                                                                                                                                                                                                                                                                                                                                                                                                                                                                                                                                                                                                                                                                                                                                                                                                                                                                                                                                                                                                                                                                                                                                                                                                                                                                                                                                                                                                  | 37        | 43        | + 16.2%        | 113       | 109       | - 3.5%         |
| Closed Sales                 | 30 37 31 39 44 43 39 39 39 39 20 22 22 22 22 22 24 24 2015 Q2-2016 Q4-2016 Q2-2017 Q4-2017 Q2-2018                                                                                                                                                                                                                                                                                                                                                                                                                                                                                                                                                                                                                                                                                                                                                                                                                                                                                                                                                                                                                                                                                                                                                                                                                                                                                                                                                                                                                                                                                                                                                                                                                                                                                                                                                                                                                                                                                                                                                                                                                                                                                                                                                                                                                                                                 | 44        | 39        | - 11.4%        | 106       | 100       | - 5.7%         |
| Days on Market               | 145 131 117 117 117 117 117 117 117 117 117                                                                                                                                                                                                                                                                                                                                                                                                                                                                                                                                                                                                                                                                                                                                                                                                                                                                                                                                                                                                                                                                                                                                                                                                                                                                                                                                                                                                                                                                                                                                                                                                                                                                                                                                                                                                                                                                                                                                                                                                                                                                                                                                                                                                                                                                                                                        | 95        | 68        | - 28.4%        | 88        | 77        | - 12.5%        |
| Median Sales Price           | \$15\500 \$14\500 \$172\500 \$180\000 \$172\500 \$172\500 \$172\500 \$172\500 \$172\500 \$172\500 \$172\500 \$172\500 \$172\500 \$172\500 \$172\500 \$172\500 \$172\500 \$172\500 \$172\500 \$172\500 \$172\500 \$172\500 \$172\500 \$172\500 \$172\500 \$172\500 \$172\500 \$172\500 \$172\500 \$172\500 \$172\500 \$172\500 \$172\500 \$172\500 \$172\500 \$172\500 \$172\500 \$172\500 \$172\500 \$172\500 \$172\500 \$172\500 \$172\500 \$172\500 \$172\500 \$172\500 \$172\500 \$172\500 \$172\500 \$172\500 \$172\500 \$172\500 \$172\500 \$172\500 \$172\500 \$172\500 \$172\500 \$172\500 \$172\500 \$172\500 \$172\500 \$172\500 \$172\500 \$172\500 \$172\500 \$172\500 \$172\500 \$172\500 \$172\500 \$172\500 \$172\500 \$172\500 \$172\500 \$172\500 \$172\500 \$172\500 \$172\500 \$172\500 \$172\500 \$172\500 \$172\500 \$172\500 \$172\500 \$172\500 \$172\500 \$172\500 \$172\500 \$172\500 \$172\500 \$172\500 \$172\500 \$172\500 \$172\500 \$172\500 \$172\500 \$172\500 \$172\500 \$172\500 \$172\500 \$172\500 \$172\500 \$172\500 \$172\500 \$172\500 \$172\500 \$172\500 \$172\500 \$172\500 \$172\500 \$172\500 \$172\500 \$172\500 \$172\500 \$172\500 \$172\500 \$172\500 \$172\500 \$172\500 \$172\500 \$172\500 \$172\500 \$172\500 \$172\500 \$172\500 \$172\500 \$172\500 \$172\500 \$172\500 \$172\500 \$172\500 \$172\500 \$172\500 \$172\500 \$172\500 \$172\500 \$172\500 \$172\500 \$172\500 \$172\500 \$172\500 \$172\500 \$172\500 \$172\500 \$172\500 \$172\500 \$172\500 \$172\500 \$172\500 \$172\500 \$172\500 \$172\500 \$172\500 \$172\500 \$172\500 \$172\500 \$172\500 \$172\500 \$172\500 \$172\500 \$172\500 \$172\500 \$172\500 \$172\500 \$172\500 \$172\500 \$172\500 \$172\500 \$172\500 \$172\500 \$172\500 \$172\500 \$172\500 \$172\500 \$172\500 \$172\500 \$172\500 \$172\500 \$172\500 \$172\500 \$172\500 \$172\500 \$172\500 \$172\500 \$172\500 \$172\500 \$172\500 \$172\500 \$172\500 \$172\500 \$172\500 \$172\500 \$172\500 \$172\500 \$172\500 \$172\500 \$172\500 \$172\500 \$172\500 \$172\500 \$172\500 \$172\500 \$172\500 \$172\500 \$172\500 \$172\500 \$172\500 \$172\500 \$172\500 \$172\500 \$172\500 \$172\500 \$172\500 \$172\500 \$172\500 \$172\500 \$172\500 \$172\500 \$172\500 \$172\500 \$172\500 \$172\500 \$172\500 \$172\500 \$172\500 \$172\500 \$172\500 \$172\500 \$172\ | \$185,000 | \$249,000 | + 34.6%        | \$185,000 | \$219,800 | + 18.8%        |
| Average Sales Price          | \$\frac{\text{5176,912}}{\text{517,566}} \text{\$\text{5197,132}} \text{\$\text{5191,165}} \text{\$\text{5190,669}} \text{\$\text{5181,560}} \text{\$\text{5211,408}} \text{\$\text{5181,560}} \text{\$\text{5201,408}} \text{\$\text{5180,560}} \text{\$\text{5201,408}} \text{\$\text{5200,469}} \text{\$\text{5200,469}} \text{\$\text{5200,469}} \text{\$\text{520,469}} \$\text{520                                                                                                                                                   | \$189,569 | \$256,002 | + 35.0%        | \$195,882 | \$226,892 | + 15.8%        |
| Pct. of Orig. Price Received | 93.7% 93.5% 92.0% 91.7% 91.1% 94.6% 95.0% 94.7% 93.1% 95.9% 95.2% Q4-2015 Q2-2016 Q4-2016 Q2-2017 Q4-2017 Q2-2018                                                                                                                                                                                                                                                                                                                                                                                                                                                                                                                                                                                                                                                                                                                                                                                                                                                                                                                                                                                                                                                                                                                                                                                                                                                                                                                                                                                                                                                                                                                                                                                                                                                                                                                                                                                                                                                                                                                                                                                                                                                                                                                                                                                                                                                  | 95.0%     | 95.2%     | + 0.2%         | 94.0%     | 95.0%     | + 1.1%         |
| Housing Affordability Index  | 273 297 247 239 241 235 233 243 243 273 162 Q4-2015 Q2-2016 Q4-2016 Q2-2017 Q4-2017 Q2-2018                                                                                                                                                                                                                                                                                                                                                                                                                                                                                                                                                                                                                                                                                                                                                                                                                                                                                                                                                                                                                                                                                                                                                                                                                                                                                                                                                                                                                                                                                                                                                                                                                                                                                                                                                                                                                                                                                                                                                                                                                                                                                                                                                                                                                                                                        | 233       | 162       | - 30.5%        | 233       | 184       | - 21.0%        |
| Inventory of Homes for Sale  | Q4-2015 Q2-2016 Q4-2016 Q2-2017 Q4-2017 Q2-2018                                                                                                                                                                                                                                                                                                                                                                                                                                                                                                                                                                                                                                                                                                                                                                                                                                                                                                                                                                                                                                                                                                                                                                                                                                                                                                                                                                                                                                                                                                                                                                                                                                                                                                                                                                                                                                                                                                                                                                                                                                                                                                                                                                                                                                                                                                                    | 49        | 47        | - 4.1%         |           |           |                |
| Months Supply of Inventory   | 5.5     6.3     8.5     7.6     5.3     5.2     5.1     4.1     1.9     2.9     3.9     3.9       Q4-2015     Q2-2016     Q4-2016     Q2-2017     Q4-2017     Q4-2018                                                                                                                                                                                                                                                                                                                                                                                                                                                                                                                                                                                                                                                                                                                                                                                                                                                                                                                                                                                                                                                                                                                                                                                                                                                                                                                                                                                                                                                                                                                                                                                                                                                                                                                                                                                                                                                                                                                                                                                                                                                                                                                                                                                              | 4.1       | 3.9       | - 4.9%         |           |           |                |