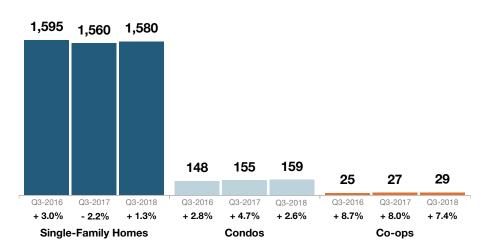

| Key Metrics                  | Historical Sparkbars                                                                                                                                                                                                                                                                                                                                                                                                                                                                                                                                                                                                                                                                                                                                                                                                                                                                                                                                                                                                                                                                                                                                                                                                                                                                                                                                                                                                                                                                                                                                                                                                                                                                                                                                                                                                                                                                                                                                                                                                                                                                                                      | Q3-2017   | Q3-2018   | Percent Change | YTD 2017  | YTD 2018  | Percent Change |
|------------------------------|---------------------------------------------------------------------------------------------------------------------------------------------------------------------------------------------------------------------------------------------------------------------------------------------------------------------------------------------------------------------------------------------------------------------------------------------------------------------------------------------------------------------------------------------------------------------------------------------------------------------------------------------------------------------------------------------------------------------------------------------------------------------------------------------------------------------------------------------------------------------------------------------------------------------------------------------------------------------------------------------------------------------------------------------------------------------------------------------------------------------------------------------------------------------------------------------------------------------------------------------------------------------------------------------------------------------------------------------------------------------------------------------------------------------------------------------------------------------------------------------------------------------------------------------------------------------------------------------------------------------------------------------------------------------------------------------------------------------------------------------------------------------------------------------------------------------------------------------------------------------------------------------------------------------------------------------------------------------------------------------------------------------------------------------------------------------------------------------------------------------------|-----------|-----------|----------------|-----------|-----------|----------------|
| New Listings                 | 290 465 421 664 475 326 367 643 570 Q4-2015 Q2-2016 Q4-2016 Q2-2017 Q4-2017 Q2-2018                                                                                                                                                                                                                                                                                                                                                                                                                                                                                                                                                                                                                                                                                                                                                                                                                                                                                                                                                                                                                                                                                                                                                                                                                                                                                                                                                                                                                                                                                                                                                                                                                                                                                                                                                                                                                                                                                                                                                                                                                                       | 475       | 570       | + 20.0%        | 1,560     | 1,580     | + 1.3%         |
| Pending Sales                | 217 206 248 261 335 334 302 326 334 Q4-2015 Q2-2016 Q4-2016 Q2-2017 Q4-2017 Q2-2018                                                                                                                                                                                                                                                                                                                                                                                                                                                                                                                                                                                                                                                                                                                                                                                                                                                                                                                                                                                                                                                                                                                                                                                                                                                                                                                                                                                                                                                                                                                                                                                                                                                                                                                                                                                                                                                                                                                                                                                                                                       | 334       | 334       | 0.0%           | 910       | 872       | - 4.2%         |
| Closed Sales                 | 237 253 344 323 285 347 333 237 237 237 242015 Q2-2016 Q4-2016 Q2-2017 Q4-2017 Q2-2018                                                                                                                                                                                                                                                                                                                                                                                                                                                                                                                                                                                                                                                                                                                                                                                                                                                                                                                                                                                                                                                                                                                                                                                                                                                                                                                                                                                                                                                                                                                                                                                                                                                                                                                                                                                                                                                                                                                                                                                                                                    | 347       | 336       | - 3.2%         | 862       | 826       | - 4.2%         |
| Days on Market               | 141<br>108<br>105<br>90<br>99<br>115<br>109<br>88<br>83<br>103<br>91<br>79<br>Q4-2015<br>Q2-2016<br>Q4-2016<br>Q4-2016<br>Q2-2017<br>Q4-2017<br>Q2-2018                                                                                                                                                                                                                                                                                                                                                                                                                                                                                                                                                                                                                                                                                                                                                                                                                                                                                                                                                                                                                                                                                                                                                                                                                                                                                                                                                                                                                                                                                                                                                                                                                                                                                                                                                                                                                                                                                                                                                                   | 88        | 79        | - 10.2%        | 102       | 89        | - 12.7%        |
| Median Sales Price           | \$\frac{\text{gr0.000}}{\text{gr0.000}} \frac{\text{gr0.000}}{\text{gr0.000}} \frac{\text{gr0.000}}{\text{gr0.0000}} \frac{\text{gr0.0000}}{\text{gr0.0000}} \frac{\text{gr0.0000}}{\text{gr0.0000}} \frac{\text{gr0.0000}}{\text{gr0.0000}} \frac{\text{gr0.0000}}{\text{gr0.0000}} \frac{\text{gr0.0000}}{\text{gr0.0000}} \frac{\text{gr0.0000}}{\text{gr0.0000}} \frac{\text{gr0.0000}}{\text{gr0.0000}} \text{gr0. | \$293,000 | \$325,000 | + 10.9%        | \$276,225 | \$309,000 | + 11.9%        |
| Average Sales Price          | Q4-2015 Q2-2016 Q4-2016 Q2-2017 Q4-2017 Q2-2018                                                                                                                                                                                                                                                                                                                                                                                                                                                                                                                                                                                                                                                                                                                                                                                                                                                                                                                                                                                                                                                                                                                                                                                                                                                                                                                                                                                                                                                                                                                                                                                                                                                                                                                                                                                                                                                                                                                                                                                                                                                                           | \$322,335 | \$340,161 | + 5.5%         | \$318,791 | \$329,787 | + 3.4%         |
| Pct. of Orig. Price Received | 92.5% 92.3% 93.3% 95.0% 94.7% 93.4% 96.6% 96.2% 94.4% 94.1% 96.6% 96.9% 94.2015 Q2-2016 Q4-2016 Q2-2017 Q4-2017 Q2-2018                                                                                                                                                                                                                                                                                                                                                                                                                                                                                                                                                                                                                                                                                                                                                                                                                                                                                                                                                                                                                                                                                                                                                                                                                                                                                                                                                                                                                                                                                                                                                                                                                                                                                                                                                                                                                                                                                                                                                                                                   | 96.2%     | 96.9%     | + 0.7%         | 95.3%     | 96.0%     | + 0.7%         |
| Housing Affordability Index  | 153 168 158 151 151 165 155 147 148 149 128 124 Q4-2015 Q2-2016 Q4-2016 Q2-2017 Q4-2017 Q2-2018                                                                                                                                                                                                                                                                                                                                                                                                                                                                                                                                                                                                                                                                                                                                                                                                                                                                                                                                                                                                                                                                                                                                                                                                                                                                                                                                                                                                                                                                                                                                                                                                                                                                                                                                                                                                                                                                                                                                                                                                                           | 147       | 124       | - 15.6%        | 156       | 131       | - 16.0%        |
| Inventory of Homes for Sale  | 638 699 824 740 739 682 666 692<br>Q4-2015 Q2-2016 Q4-2016 Q2-2017 Q4-2017 Q2-2018                                                                                                                                                                                                                                                                                                                                                                                                                                                                                                                                                                                                                                                                                                                                                                                                                                                                                                                                                                                                                                                                                                                                                                                                                                                                                                                                                                                                                                                                                                                                                                                                                                                                                                                                                                                                                                                                                                                                                                                                                                        | 682       | 692       | + 1.5%         |           |           |                |
| Months Supply of Inventory   | 9.3 9.5 9.9 8.1 6.0 5.7 7.6 7.1 4.9 5.2 6.8 7.1  Q4-2015 Q2-2016 Q4-2016 Q2-2017 Q4-2017 Q2-2018                                                                                                                                                                                                                                                                                                                                                                                                                                                                                                                                                                                                                                                                                                                                                                                                                                                                                                                                                                                                                                                                                                                                                                                                                                                                                                                                                                                                                                                                                                                                                                                                                                                                                                                                                                                                                                                                                                                                                                                                                          | 7.1       | 7.1       | 0.0%           |           |           |                |

| Key Metrics                  | Historical Sparkbars                                                                                                                                                                                                                                                                                                                                                                                                                                                                                                                                                                                                                                                                                                                                                                                                                                                                                                                                                                                                                                                                                                                                                                                                                                                                                                                                                                                                                                                                                                                                                                                                                                                                                                                                                                                                                                                                                                                                                                                                                                                                                                                                                                                                                                                                                                                                               | Q3-2017   | Q3-2018   | Percent Change | YTD 2017  | YTD 2018  | Percent Change |
|------------------------------|--------------------------------------------------------------------------------------------------------------------------------------------------------------------------------------------------------------------------------------------------------------------------------------------------------------------------------------------------------------------------------------------------------------------------------------------------------------------------------------------------------------------------------------------------------------------------------------------------------------------------------------------------------------------------------------------------------------------------------------------------------------------------------------------------------------------------------------------------------------------------------------------------------------------------------------------------------------------------------------------------------------------------------------------------------------------------------------------------------------------------------------------------------------------------------------------------------------------------------------------------------------------------------------------------------------------------------------------------------------------------------------------------------------------------------------------------------------------------------------------------------------------------------------------------------------------------------------------------------------------------------------------------------------------------------------------------------------------------------------------------------------------------------------------------------------------------------------------------------------------------------------------------------------------------------------------------------------------------------------------------------------------------------------------------------------------------------------------------------------------------------------------------------------------------------------------------------------------------------------------------------------------------------------------------------------------------------------------------------------------|-----------|-----------|----------------|-----------|-----------|----------------|
| New Listings                 | 9 49 40 54 61 40 44 51<br>19 21 21 Q4-2015 Q2-2016 Q4-2016 Q2-2017 Q4-2017 Q2-2018                                                                                                                                                                                                                                                                                                                                                                                                                                                                                                                                                                                                                                                                                                                                                                                                                                                                                                                                                                                                                                                                                                                                                                                                                                                                                                                                                                                                                                                                                                                                                                                                                                                                                                                                                                                                                                                                                                                                                                                                                                                                                                                                                                                                                                                                                 | 40        | 51        | + 27.5%        | 155       | 159       | + 2.6%         |
| Pending Sales                | 31 35 29 33 43 37 37 40 43<br>17 17 26 26 2016<br>Q4-2015 Q2-2016 Q4-2016 Q2-2017 Q4-2017 Q2-2018                                                                                                                                                                                                                                                                                                                                                                                                                                                                                                                                                                                                                                                                                                                                                                                                                                                                                                                                                                                                                                                                                                                                                                                                                                                                                                                                                                                                                                                                                                                                                                                                                                                                                                                                                                                                                                                                                                                                                                                                                                                                                                                                                                                                                                                                  | 37        | 43        | + 16.2%        | 113       | 109       | - 3.5%         |
| Closed Sales                 | 30 37 31 39 44 43 39 39 39 39 20 22 22 22 22 22 24 24 2015 Q2-2016 Q4-2016 Q2-2017 Q4-2017 Q2-2018                                                                                                                                                                                                                                                                                                                                                                                                                                                                                                                                                                                                                                                                                                                                                                                                                                                                                                                                                                                                                                                                                                                                                                                                                                                                                                                                                                                                                                                                                                                                                                                                                                                                                                                                                                                                                                                                                                                                                                                                                                                                                                                                                                                                                                                                 | 44        | 39        | - 11.4%        | 106       | 100       | - 5.7%         |
| Days on Market               | 145 131 117 117 117 117 117 117 117 117 117                                                                                                                                                                                                                                                                                                                                                                                                                                                                                                                                                                                                                                                                                                                                                                                                                                                                                                                                                                                                                                                                                                                                                                                                                                                                                                                                                                                                                                                                                                                                                                                                                                                                                                                                                                                                                                                                                                                                                                                                                                                                                                                                                                                                                                                                                                                        | 95        | 68        | - 28.4%        | 88        | 77        | - 12.5%        |
| Median Sales Price           | \$15\500 \$14\500 \$172\500 \$180\000 \$172\500 \$172\500 \$172\500 \$172\500 \$172\500 \$172\500 \$172\500 \$172\500 \$172\500 \$172\500 \$172\500 \$172\500 \$172\500 \$172\500 \$172\500 \$172\500 \$172\500 \$172\500 \$172\500 \$172\500 \$172\500 \$172\500 \$172\500 \$172\500 \$172\500 \$172\500 \$172\500 \$172\500 \$172\500 \$172\500 \$172\500 \$172\500 \$172\500 \$172\500 \$172\500 \$172\500 \$172\500 \$172\500 \$172\500 \$172\500 \$172\500 \$172\500 \$172\500 \$172\500 \$172\500 \$172\500 \$172\500 \$172\500 \$172\500 \$172\500 \$172\500 \$172\500 \$172\500 \$172\500 \$172\500 \$172\500 \$172\500 \$172\500 \$172\500 \$172\500 \$172\500 \$172\500 \$172\500 \$172\500 \$172\500 \$172\500 \$172\500 \$172\500 \$172\500 \$172\500 \$172\500 \$172\500 \$172\500 \$172\500 \$172\500 \$172\500 \$172\500 \$172\500 \$172\500 \$172\500 \$172\500 \$172\500 \$172\500 \$172\500 \$172\500 \$172\500 \$172\500 \$172\500 \$172\500 \$172\500 \$172\500 \$172\500 \$172\500 \$172\500 \$172\500 \$172\500 \$172\500 \$172\500 \$172\500 \$172\500 \$172\500 \$172\500 \$172\500 \$172\500 \$172\500 \$172\500 \$172\500 \$172\500 \$172\500 \$172\500 \$172\500 \$172\500 \$172\500 \$172\500 \$172\500 \$172\500 \$172\500 \$172\500 \$172\500 \$172\500 \$172\500 \$172\500 \$172\500 \$172\500 \$172\500 \$172\500 \$172\500 \$172\500 \$172\500 \$172\500 \$172\500 \$172\500 \$172\500 \$172\500 \$172\500 \$172\500 \$172\500 \$172\500 \$172\500 \$172\500 \$172\500 \$172\500 \$172\500 \$172\500 \$172\500 \$172\500 \$172\500 \$172\500 \$172\500 \$172\500 \$172\500 \$172\500 \$172\500 \$172\500 \$172\500 \$172\500 \$172\500 \$172\500 \$172\500 \$172\500 \$172\500 \$172\500 \$172\500 \$172\500 \$172\500 \$172\500 \$172\500 \$172\500 \$172\500 \$172\500 \$172\500 \$172\500 \$172\500 \$172\500 \$172\500 \$172\500 \$172\500 \$172\500 \$172\500 \$172\500 \$172\500 \$172\500 \$172\500 \$172\500 \$172\500 \$172\500 \$172\500 \$172\500 \$172\500 \$172\500 \$172\500 \$172\500 \$172\500 \$172\500 \$172\500 \$172\500 \$172\500 \$172\500 \$172\500 \$172\500 \$172\500 \$172\500 \$172\500 \$172\500 \$172\500 \$172\500 \$172\500 \$172\500 \$172\500 \$172\500 \$172\500 \$172\500 \$172\500 \$172\500 \$172\500 \$172\500 \$172\500 \$172\500 \$172\500 \$172\500 \$172\500 \$172\500 \$172\500 \$172\ | \$185,000 | \$249,000 | + 34.6%        | \$185,000 | \$219,800 | + 18.8%        |
| Average Sales Price          | \$\frac{\text{5176,912}}{\text{517,566}} \text{\$\text{5197,132}} \text{\$\text{5191,165}} \text{\$\text{5190,669}} \text{\$\text{5181,560}} \text{\$\text{5211,408}} \text{\$\text{5181,560}} \text{\$\text{5201,408}} \text{\$\text{5180,560}} \text{\$\text{5201,408}} \text{\$\text{5200,469}} \text{\$\text{5200,469}} \text{\$\text{5200,469}} \text{\$\text{520,469}} \$\text{520                                                                                                                                                   | \$189,569 | \$256,002 | + 35.0%        | \$195,882 | \$226,892 | + 15.8%        |
| Pct. of Orig. Price Received | 93.7% 93.5% 92.0% 91.7% 91.1% 94.6% 95.0% 94.7% 93.1% 95.9% 95.2% Q4-2015 Q2-2016 Q4-2016 Q2-2017 Q4-2017 Q2-2018                                                                                                                                                                                                                                                                                                                                                                                                                                                                                                                                                                                                                                                                                                                                                                                                                                                                                                                                                                                                                                                                                                                                                                                                                                                                                                                                                                                                                                                                                                                                                                                                                                                                                                                                                                                                                                                                                                                                                                                                                                                                                                                                                                                                                                                  | 95.0%     | 95.2%     | + 0.2%         | 94.0%     | 95.0%     | + 1.1%         |
| Housing Affordability Index  | 273 297 247 239 241 235 233 243 243 273 162 Q4-2015 Q2-2016 Q4-2016 Q2-2017 Q4-2017 Q2-2018                                                                                                                                                                                                                                                                                                                                                                                                                                                                                                                                                                                                                                                                                                                                                                                                                                                                                                                                                                                                                                                                                                                                                                                                                                                                                                                                                                                                                                                                                                                                                                                                                                                                                                                                                                                                                                                                                                                                                                                                                                                                                                                                                                                                                                                                        | 233       | 162       | - 30.5%        | 233       | 184       | - 21.0%        |
| Inventory of Homes for Sale  | Q4-2015 Q2-2016 Q4-2016 Q2-2017 Q4-2017 Q2-2018                                                                                                                                                                                                                                                                                                                                                                                                                                                                                                                                                                                                                                                                                                                                                                                                                                                                                                                                                                                                                                                                                                                                                                                                                                                                                                                                                                                                                                                                                                                                                                                                                                                                                                                                                                                                                                                                                                                                                                                                                                                                                                                                                                                                                                                                                                                    | 49        | 47        | - 4.1%         |           |           |                |
| Months Supply of Inventory   | 5.5     6.3     8.5     7.6     5.3     5.2     5.1     4.1     1.9     2.9     3.9     3.9       Q4-2015     Q2-2016     Q4-2016     Q2-2017     Q4-2017     Q4-2018                                                                                                                                                                                                                                                                                                                                                                                                                                                                                                                                                                                                                                                                                                                                                                                                                                                                                                                                                                                                                                                                                                                                                                                                                                                                                                                                                                                                                                                                                                                                                                                                                                                                                                                                                                                                                                                                                                                                                                                                                                                                                                                                                                                              | 4.1       | 3.9       | - 4.9%         |           |           |                |