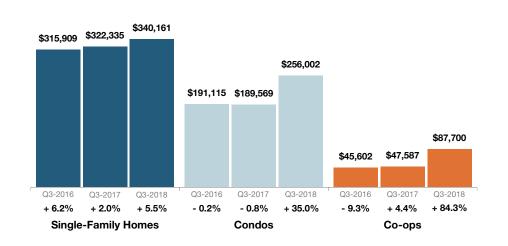

| Key Metrics                  | Historical Sparkbars                                                                                                                                                                                                                                                                                                                                                                                                                                                                                                                                                                                                                                                                                                                                                                                                                                                                                                                                                                                                                                                                                                                                                                                                                                                                                                                                                                                                                                                                                                                                                                                                                                                                                                                                                                                                                                                                                                                                                                                                                                                                                                      | Q3-2017   | Q3-2018   | Percent Change | YTD 2017  | YTD 2018  | Percent Change |
|------------------------------|---------------------------------------------------------------------------------------------------------------------------------------------------------------------------------------------------------------------------------------------------------------------------------------------------------------------------------------------------------------------------------------------------------------------------------------------------------------------------------------------------------------------------------------------------------------------------------------------------------------------------------------------------------------------------------------------------------------------------------------------------------------------------------------------------------------------------------------------------------------------------------------------------------------------------------------------------------------------------------------------------------------------------------------------------------------------------------------------------------------------------------------------------------------------------------------------------------------------------------------------------------------------------------------------------------------------------------------------------------------------------------------------------------------------------------------------------------------------------------------------------------------------------------------------------------------------------------------------------------------------------------------------------------------------------------------------------------------------------------------------------------------------------------------------------------------------------------------------------------------------------------------------------------------------------------------------------------------------------------------------------------------------------------------------------------------------------------------------------------------------------|-----------|-----------|----------------|-----------|-----------|----------------|
| New Listings                 | 290 465 421 664 475 326 367 643 570 Q4-2015 Q2-2016 Q4-2016 Q2-2017 Q4-2017 Q2-2018                                                                                                                                                                                                                                                                                                                                                                                                                                                                                                                                                                                                                                                                                                                                                                                                                                                                                                                                                                                                                                                                                                                                                                                                                                                                                                                                                                                                                                                                                                                                                                                                                                                                                                                                                                                                                                                                                                                                                                                                                                       | 475       | 570       | + 20.0%        | 1,560     | 1,580     | + 1.3%         |
| Pending Sales                | 217 206 248 261 335 334 302 326 334 Q4-2015 Q2-2016 Q4-2016 Q2-2017 Q4-2017 Q2-2018                                                                                                                                                                                                                                                                                                                                                                                                                                                                                                                                                                                                                                                                                                                                                                                                                                                                                                                                                                                                                                                                                                                                                                                                                                                                                                                                                                                                                                                                                                                                                                                                                                                                                                                                                                                                                                                                                                                                                                                                                                       | 334       | 334       | 0.0%           | 910       | 872       | - 4.2%         |
| Closed Sales                 | 237 253 344 323 285 347 333 237 237 237 242015 Q2-2016 Q4-2016 Q2-2017 Q4-2017 Q2-2018                                                                                                                                                                                                                                                                                                                                                                                                                                                                                                                                                                                                                                                                                                                                                                                                                                                                                                                                                                                                                                                                                                                                                                                                                                                                                                                                                                                                                                                                                                                                                                                                                                                                                                                                                                                                                                                                                                                                                                                                                                    | 347       | 336       | - 3.2%         | 862       | 826       | - 4.2%         |
| Days on Market               | 141<br>108<br>105<br>90<br>99<br>115<br>109<br>88<br>83<br>103<br>91<br>79<br>Q4-2015<br>Q2-2016<br>Q4-2016<br>Q4-2016<br>Q2-2017<br>Q4-2017<br>Q2-2018                                                                                                                                                                                                                                                                                                                                                                                                                                                                                                                                                                                                                                                                                                                                                                                                                                                                                                                                                                                                                                                                                                                                                                                                                                                                                                                                                                                                                                                                                                                                                                                                                                                                                                                                                                                                                                                                                                                                                                   | 88        | 79        | - 10.2%        | 102       | 89        | - 12.7%        |
| Median Sales Price           | \$\frac{\text{gr0.000}}{\text{gr0.000}} \frac{\text{gr0.000}}{\text{gr0.000}} \frac{\text{gr0.000}}{\text{gr0.0000}} \frac{\text{gr0.0000}}{\text{gr0.0000}} \frac{\text{gr0.0000}}{\text{gr0.0000}} \frac{\text{gr0.0000}}{\text{gr0.0000}} \frac{\text{gr0.0000}}{\text{gr0.0000}} \frac{\text{gr0.0000}}{\text{gr0.0000}} \frac{\text{gr0.0000}}{\text{gr0.0000}} \frac{\text{gr0.0000}}{\text{gr0.0000}} \text{gr0. | \$293,000 | \$325,000 | + 10.9%        | \$276,225 | \$309,000 | + 11.9%        |
| Average Sales Price          | Q4-2015 Q2-2016 Q4-2016 Q2-2017 Q4-2017 Q2-2018                                                                                                                                                                                                                                                                                                                                                                                                                                                                                                                                                                                                                                                                                                                                                                                                                                                                                                                                                                                                                                                                                                                                                                                                                                                                                                                                                                                                                                                                                                                                                                                                                                                                                                                                                                                                                                                                                                                                                                                                                                                                           | \$322,335 | \$340,161 | + 5.5%         | \$318,791 | \$329,787 | + 3.4%         |
| Pct. of Orig. Price Received | 92.5% 92.3% 93.3% 95.0% 94.7% 93.4% 96.6% 96.2% 94.4% 94.1% 96.6% 96.9% 94.2015 Q2-2016 Q4-2016 Q2-2017 Q4-2017 Q2-2018                                                                                                                                                                                                                                                                                                                                                                                                                                                                                                                                                                                                                                                                                                                                                                                                                                                                                                                                                                                                                                                                                                                                                                                                                                                                                                                                                                                                                                                                                                                                                                                                                                                                                                                                                                                                                                                                                                                                                                                                   | 96.2%     | 96.9%     | + 0.7%         | 95.3%     | 96.0%     | + 0.7%         |
| Housing Affordability Index  | 153 168 158 151 151 165 155 147 148 149 128 124 Q4-2015 Q2-2016 Q4-2016 Q2-2017 Q4-2017 Q2-2018                                                                                                                                                                                                                                                                                                                                                                                                                                                                                                                                                                                                                                                                                                                                                                                                                                                                                                                                                                                                                                                                                                                                                                                                                                                                                                                                                                                                                                                                                                                                                                                                                                                                                                                                                                                                                                                                                                                                                                                                                           | 147       | 124       | - 15.6%        | 156       | 131       | - 16.0%        |
| Inventory of Homes for Sale  | 638 699 824 740 739 682 666 692<br>Q4-2015 Q2-2016 Q4-2016 Q2-2017 Q4-2017 Q2-2018                                                                                                                                                                                                                                                                                                                                                                                                                                                                                                                                                                                                                                                                                                                                                                                                                                                                                                                                                                                                                                                                                                                                                                                                                                                                                                                                                                                                                                                                                                                                                                                                                                                                                                                                                                                                                                                                                                                                                                                                                                        | 682       | 692       | + 1.5%         |           |           |                |
| Months Supply of Inventory   | 9.3 9.5 9.9 8.1 6.0 5.7 7.6 7.1 4.9 5.2 6.8 7.1  Q4-2015 Q2-2016 Q4-2016 Q2-2017 Q4-2017 Q2-2018                                                                                                                                                                                                                                                                                                                                                                                                                                                                                                                                                                                                                                                                                                                                                                                                                                                                                                                                                                                                                                                                                                                                                                                                                                                                                                                                                                                                                                                                                                                                                                                                                                                                                                                                                                                                                                                                                                                                                                                                                          | 7.1       | 7.1       | 0.0%           |           |           |                |